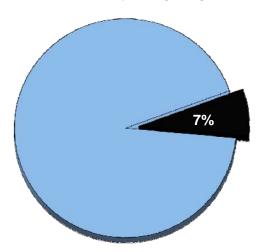

ise/<br>Internal Serv. |
| l | 13,837,161             | -                     | 10,636,947         | -                          | -                             |
| l | =                      | =                     | 521,087            | =                          | -                             |
| l | 1,601,067              | -                     | =                  | -                          | -                             |
| l | =                      | =                     | =                  | 1,420,157                  | -                             |
| ١ | 85,623                 | -                     | -                  | 796,771                    | -                             |

Total 28,898,813

15,523,851 - 11,158,034 2,216,928



#### % of Total Operating Budget



### **Operating Expenditures by Fund Type**



\* Includes the General, Debt Service, and Property Tax Supported Special Revenue Funds