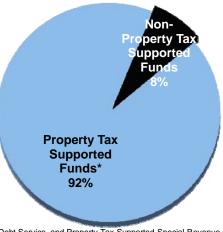

### **Operating Expenditures by Fund Type**

\* Includes the General, Debt Service, and Property Tax Supported Special Revenue Funds