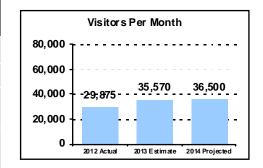

| Department Measure and Goal | 2012   | 2013 | 2014  |
|-----------------------------|--------|------|-------|
|                             | Actual | Est. | Proj. |

| Lake Afton Park's Goal: Continue to provide facilities number of visitors to the park annually | that will incr | ease/mainta | in the |
|------------------------------------------------------------------------------------------------|----------------|-------------|--------|
| Number of visitors per month (KPI)                                                             | 29,875         | 35,750      | 36,500 |
| Locally organized and promoted events                                                          | 10             | 15          | 17     |
|                                                                                                |                |             |        |
|                                                                                                |                |             |        |