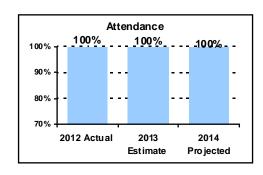

| Sedgwick Count | y Zoo's Goal: | To meet the | projected | attendance | goal for 2013 |
|----------------|---------------|-------------|-----------|------------|---------------|
|----------------|---------------|-------------|-----------|------------|---------------|

| Attendance (KPI)                | 100%    | 100%    | 100%    |
|---------------------------------|---------|---------|---------|
| Receipts per attendee           | \$10.62 | \$11.02 | \$11.02 |
| Cost per attendee               | \$10.34 | \$10.93 | \$10.93 |
| Number of Zoo Member Households | 11,350  | 12,000  | 12,000  |