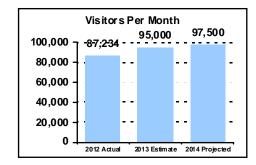

| <b>Sedgwick County Park's Goal:</b> | Continue to pr | ovide facilities | that will increa | se/ maintain |
|-------------------------------------|----------------|------------------|------------------|--------------|
| the number of visitors to the park  | annually       |                  |                  |              |

| The same of the sa |        |        |        |
|--------------------------------------------------------------------------------------------------------------------------------------------------------------------------------------------------------------------------------------------------------------------------------------------------------------------------------------------------------------------------------------------------------------------------------------------------------------------------------------------------------------------------------------------------------------------------------------------------------------------------------------------------------------------------------------------------------------------------------------------------------------------------------------------------------------------------------------------------------------------------------------------------------------------------------------------------------------------------------------------------------------------------------------------------------------------------------------------------------------------------------------------------------------------------------------------------------------------------------------------------------------------------------------------------------------------------------------------------------------------------------------------------------------------------------------------------------------------------------------------------------------------------------------------------------------------------------------------------------------------------------------------------------------------------------------------------------------------------------------------------------------------------------------------------------------------------------------------------------------------------------------------------------------------------------------------------------------------------------------------------------------------------------------------------------------------------------------------------------------------------------|--------|--------|--------|
| Number of visitors per month (KPI)                                                                                                                                                                                                                                                                                                                                                                                                                                                                                                                                                                                                                                                                                                                                                                                                                                                                                                                                                                                                                                                                                                                                                                                                                                                                                                                                                                                                                                                                                                                                                                                                                                                                                                                                                                                                                                                                                                                                                                                                                                                                                             | 87,234 | 95,000 | 97,500 |
| Locally organized/promoted events                                                                                                                                                                                                                                                                                                                                                                                                                                                                                                                                                                                                                                                                                                                                                                                                                                                                                                                                                                                                                                                                                                                                                                                                                                                                                                                                                                                                                                                                                                                                                                                                                                                                                                                                                                                                                                                                                                                                                                                                                                                                                              | 22     | 26     | 26     |
|                                                                                                                                                                                                                                                                                                                                                                                                                                                                                                                                                                                                                                                                                                                                                                                                                                                                                                                                                                                                                                                                                                                                                                                                                                                                                                                                                                                                                                                                                                                                                                                                                                                                                                                                                                                                                                                                                                                                                                                                                                                                                                                                |        |        |        |