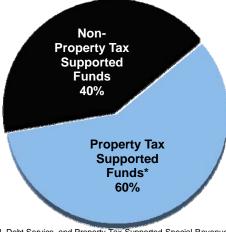

% of Total Operating Budget

**Operating Expenditures by Fund Type** 

<sup>\*</sup> Includes the General, Debt Service, and Property Tax Supported Special Revenue Funds