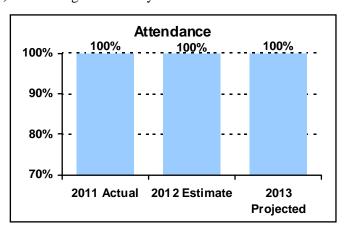

#### PERFORMANCE MEASURE HIGHLIGHTS

The following chart illustrates the Key Performance Indicator (KPI) of the Sedgwick County Zoo.

#### Attendance -

• To meet the projected attendance goal for 2013.

| Department Performance Measures                                     | 2012<br>Actual     | 2013<br>Est.   | 2014<br>Proj. |
|---------------------------------------------------------------------|--------------------|----------------|---------------|
| Goal: To meet the projected attendance goal for 2014                |                    |                |               |
| Attendance (KPI)                                                    | 93.75%             | 100%           | 100%          |
| Goal: To meet the projected per capita goal in lines of revenue, ex | penditures, and me | mbership sales |               |
| Receipts per attendee                                               | \$14.37            | \$11.93        | \$12.22       |
| Cost per attendee                                                   | \$10.76            | \$10.54        | \$10.68       |
| Number of Zoo member households                                     | 12,235             | 12,000         | 12,000        |
|                                                                     |                    |                |               |
|                                                                     |                    |                |               |
|                                                                     |                    |                |               |
|                                                                     |                    |                |               |
|                                                                     |                    |                |               |
|                                                                     |                    |                |               |
|                                                                     |                    |                |               |
|                                                                     |                    |                |               |
|                                                                     |                    |                |               |
|                                                                     |                    |                |               |
|                                                                     |                    |                |               |
|                                                                     |                    |                |               |