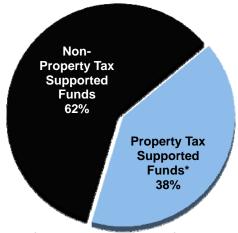

## 2014 Budget By Operating Fund Type

|   | Property Tax Supported |                       |                    | Non-Property Tax Supported |                               |
|---|------------------------|-----------------------|--------------------|----------------------------|-------------------------------|
| _ | General<br>Fund        | Debt Service<br>Funds | Special<br>Revenue | Special<br>Revenue         | Enterprise/<br>Internal Serv. |
|   | 825,481                | =                     | =                  | -                          | =                             |
|   | 96,265                 | =                     | -                  | 2,033,930                  | -                             |
|   | 3,815,383              | -                     | -                  | 6,540,000                  | -                             |
|   | 82,214                 | -                     | -                  | -                          | -                             |
|   | 1.065.204              | -                     | -                  | -                          | -                             |

Total 14,458,477

5,884,547 - - 8,573,930

## % of Total Operating Budget

**Operating Expenditures by Fund Type** 

\* Includes the General, Debt Service, and Property Tax Supported Special Revenue Funds