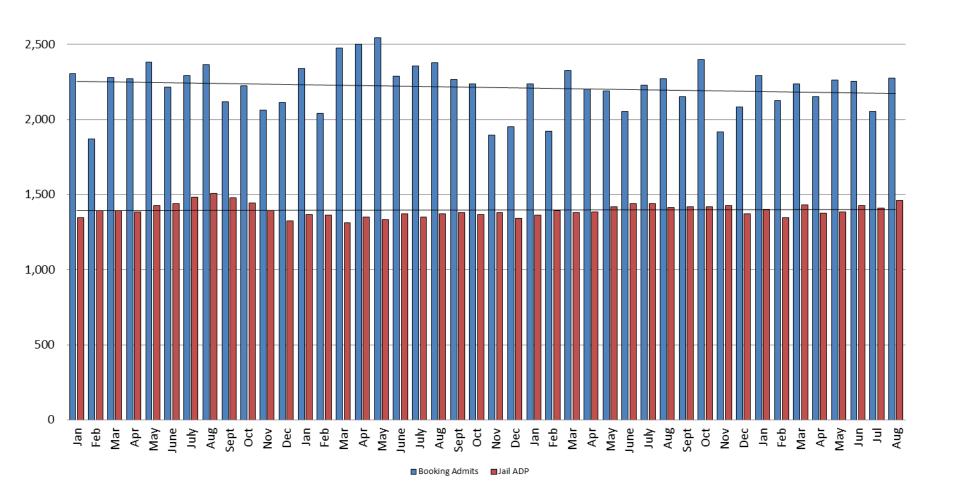

## Booking Admits & Housing Discharges from Custody January 2013 - Present

#### **Housing Discharges for August**

2014 = 2,352

2015 = 2,264

2016 = 2,227

### **Bookings for August**

2014 = 2,377

2015 = 2,270

2016 = 2,274