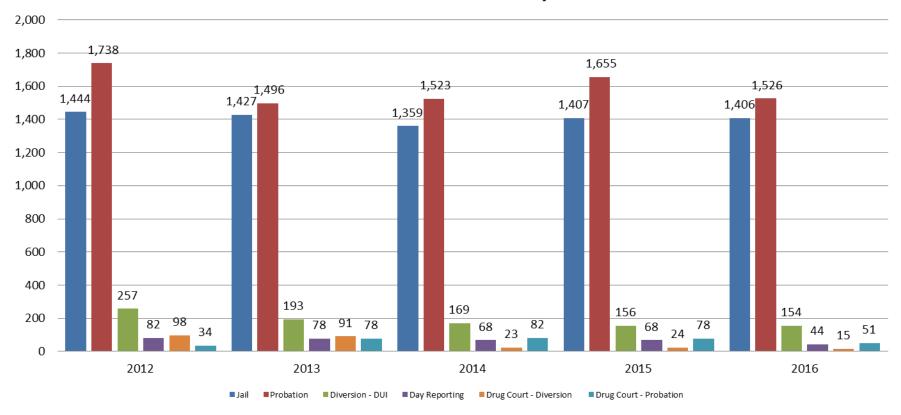

# Correlation: Total & City of Wichita / Municipal Court Programs

**Total Annual ADP: 2012 - present** 

Jail includes individuals in booking, detention, work release and out-of county (combined)