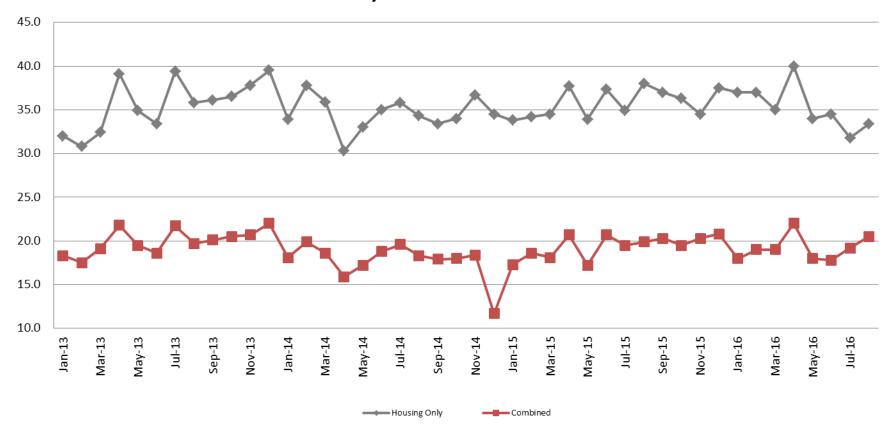

## Average Length of Stay: Housing & Combined (Days) January 2013 - Present

| August Housing | August Housing YTD Avg. |
|----------------|-------------------------|
| 2013 = 35.8    | 2013 = 34.7             |
| 2014 = 34.3    | 2014 = 34.5             |
| 2015 = 38.0    | 2015 = 35.5             |
| 2016 = 33.4    | 2016 = 35.3             |

| <b>August Combined</b> | August Combined YTD Avg. |
|------------------------|--------------------------|
| 2013 = 19.7            | 2013 = 19.5              |
| 2014 = 18.3            | 2014 = 18.3              |
| 2015 = 19.9            | 2015 = 19.0              |
| 2016 = 20.5            | 2016 = 19.2              |