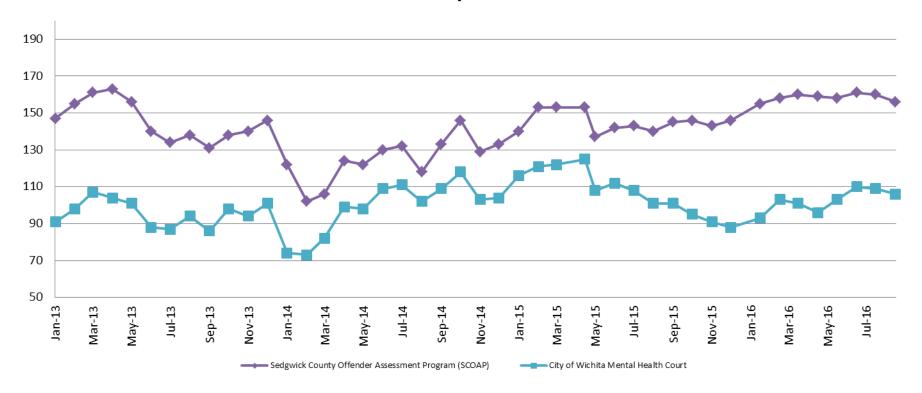

# Mental Health - ADP 2013 - present

| August:         | 2013 | 2014 | 2015 | 2016    |
|-----------------|------|------|------|---------|
| SCOAP           | 138  | 118  | 140  | <br>156 |
| CoW – MH Court  | 94   | 102  | 101  | 106     |
| August YTD Avg. | 2013 | 2014 | 2015 | 2016    |
| SCOAP           | 149  | 120  | 145  | <br>158 |
| CoW – MH Court  | 96   | 94   | 114  | 103     |