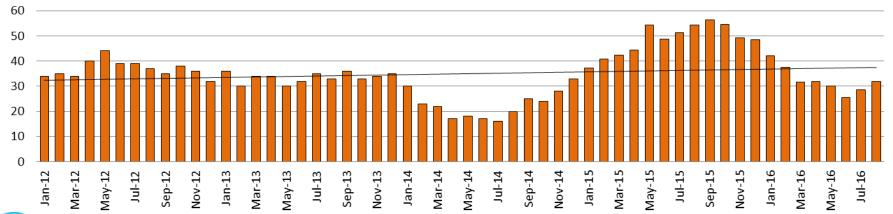

013 = 231 | 2013 = 249         |
| 2014 = 218 | 2014 = 238         |
| 2015 = 233 | 2015 = 233         |
| 2016 = 197 | 2016 = 223         |

(data obtained from SG CO Dept. of Corrections)

JDF ADP: 2012 - present

| August    | August YTD Avg. |
|-----------|-----------------|
| 2013 = 40 | 2013 = 54       |
| 2014 = 57 | 2014 = 61       |
| 2015 = 60 | 2015 = 63       |
| 2016 = 55 | 2016 = 60       |
|           |                 |

(data obtained from SG CO Dept. of Corrections)





## Juvenile Detention Alternatives

Juvenile Residential Facility (JRF)
ADP: 2012 - present



Home-Based Supervision ADP: 2012 - present





### Juvenile Detention Alternatives

# Weekend Alternative Detention Program 2012 - present



## Detention Advocacy Case Management Services ADP: 2012 - present





## **Juvenile Detention Services**

| August ADP                                    | 2013 | 2014 | 2015 | 2016 |
|-----------------------------------------------|------|------|------|------|
| Juvenile Detention Facility                   | 40   | 57   | 60   | 55   |
| Juvenile Residential Facility                 | 17   | 17   | 14   | 15   |
| Home Based Supervision                        | 25   | 28   | 22   | 28   |
| Detention Advocacy Case Management Services   | 33   | 20   | 54   | 32   |
| Weekend Alternative Detention Program (total) | 5    | 14   | 8    | 11   |

| August YTD AVERAGE                          | 2013 | 2014 | 2015 | 2016 |
|---------------------------------------------|------|------|------|------|
| Juvenile Detention Facility                 | 54   | 61   |