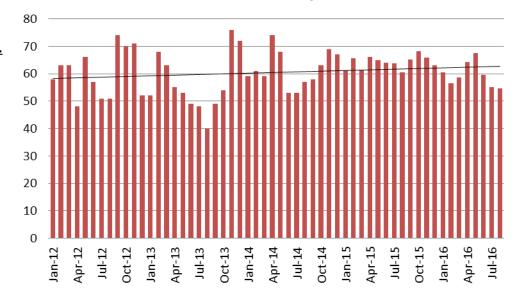

### Probation - Active Caseloads 2012 - present

| A               | 2012  | 2014  | 2015  | 2016         |
|-----------------|-------|-------|-------|--------------|
| August          | 2013  | 2014  | 2015  | <u> 2016</u> |
| District Court  | 2,309 | 2,316 | 2,303 | 2,111        |
| Municipal Court | 1,465 | 1,535 | 1,595 | 1,514        |
|                 |       |       |       |              |
| August YTD Avg. | 2013  | 2014  | 2015  | 2016         |
| District Court  | 2,303 | 2,291 | 2,261 | 2,189        |
| Municipal Court | 1,528 | 1,482 | 1,689 | 1,526        |
|                 |       |       |       |              |

# District Court Probation: Pre-Sentence Investigation 2012 - present