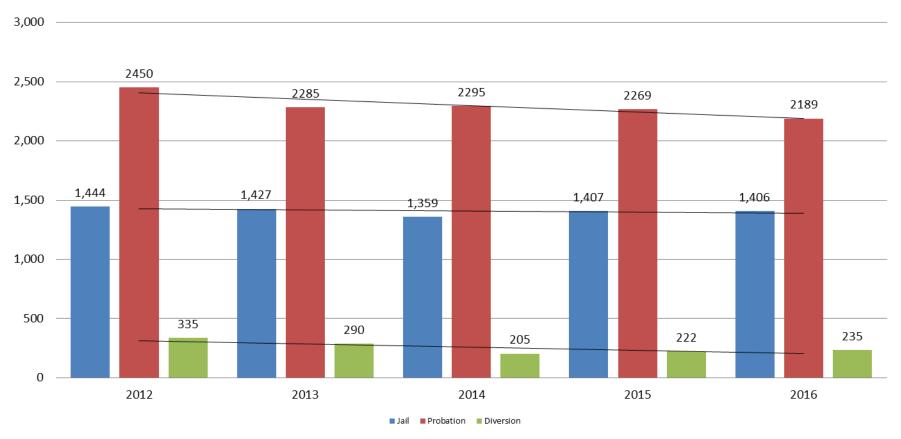

## **Correlation: Total & District Court Programs**

#### **Total Annual ADP: 2012 - Present**

Jail includes individuals in booking, detention, work release and out-of county (combined)