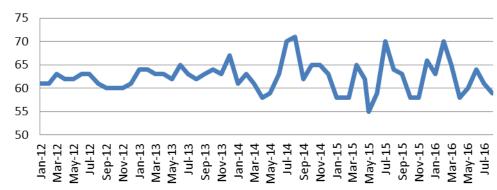

## Jail: Annual Average Daily Population (ADP)

TRENDS: Booking, Detention, Work Release, & Out of County Annual ADP: 2004 - present

# TOTAL MONTHLY ADP: JAIL (Booking, Detention Facility, Work Release, & Out of County) 2007 - present

This slide shows total monthly ADP for individuals in booking, detention, work release and out-of county (combined)

### Booking Admits & Total Monthly ADP (Jail): 2013 - present

Jail includes individuals in booking, detention, work release and out-of county (combined)