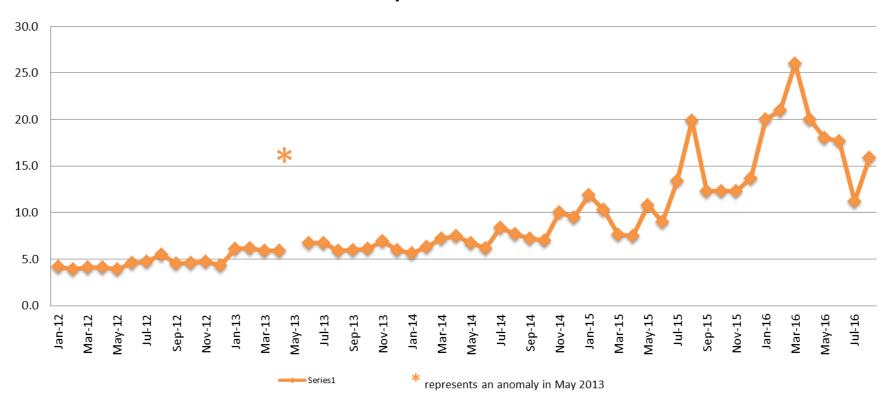

# Average Length of Stay: Booking (Hours) January 2012 - Present

| August      | August YTD Avg. |
|-------------|-----------------|
| 2012 = 5.5  | 2012 = 4.4      |
| 2013 = 5.9  | 2013 = 7.5      |
| 2014 = 7.7  | 2014 = 7.0      |
| 2015 = 19.9 | 2015 = 11.3     |
| 2016 = 15.9 | 2016 = 18.7     |