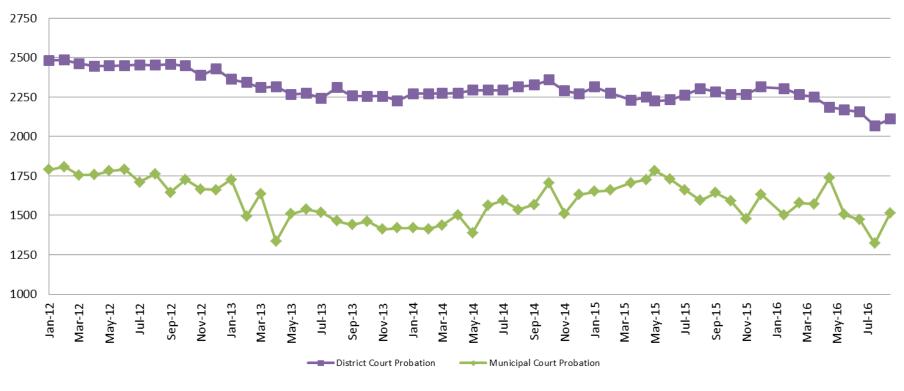

### Probation - Active Caseloads 2012 - present

| A               | 2012  | 2014  | 2015  | 2016         |
|-----------------|-------|-------|-------|--------------|
| August          | 2013  | 2014  | 2015  | <u> 2016</u> |
| District Court  | 2,309 | 2,316 | 2,303 | 2,111        |
| Municipal Court | 1,465 | 1,535 | 1,595 | 1,514        |
|                 |       |       |       |              |
| August YTD Avg. | 2013  | 2014  | 2015  | 2016         |
| District Court  | 2,303 | 2,291 | 2,261 | 2,189        |
| Municipal Court | 1,528 | 1,482 | 1,689 | 1,526        |
|                 |       |       |       |              |