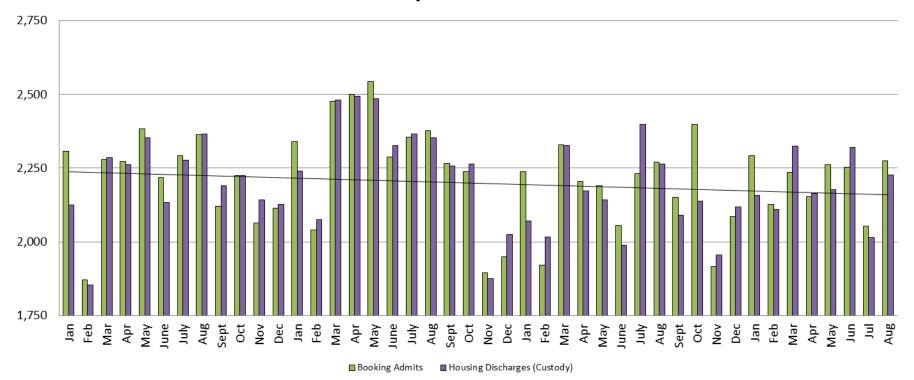

## Booking Admits & Housing Discharges from Custody January 2013 - Present

#### **Housing Discharges for August**

2014 = 2,352

2015 = 2,264

2016 = 2,227

### **Bookings for August**

2014 = 2,377

2015 = 2,270

2016 = 2,274