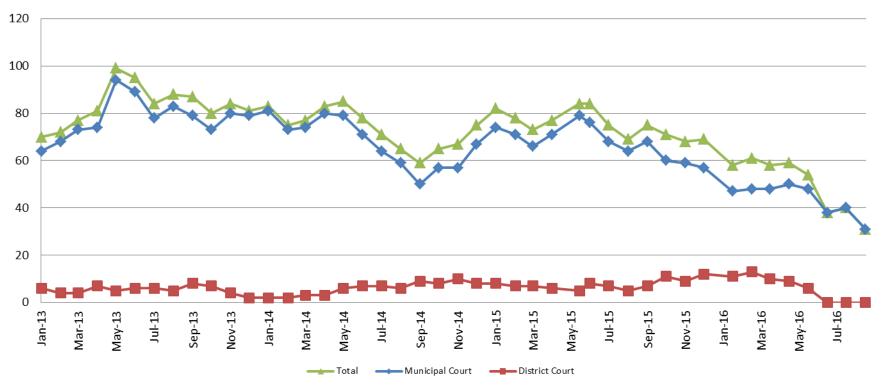

# Day Reporting - Active Caseload 2013-present

| August          | 2013 | 2014 | 2015 | 2016 |
|-----------------|------|------|------|------|
| Municipal Court | 83   | 59   | 64   | 31   |
| District Court  | 5    | 6    | 5    | 0*   |
| TOTAL           | 88   | 65   | 69   | 31   |
| August YTD Avg. | 2013 | 2014 | 2015 | 2016 |
| Municipal Court | 78   | 73   | 71   | 44   |
| District Court  | 5    | 5    | 7    | 6    |
| TOTAL           | 83   | 77   | 78   | 50   |