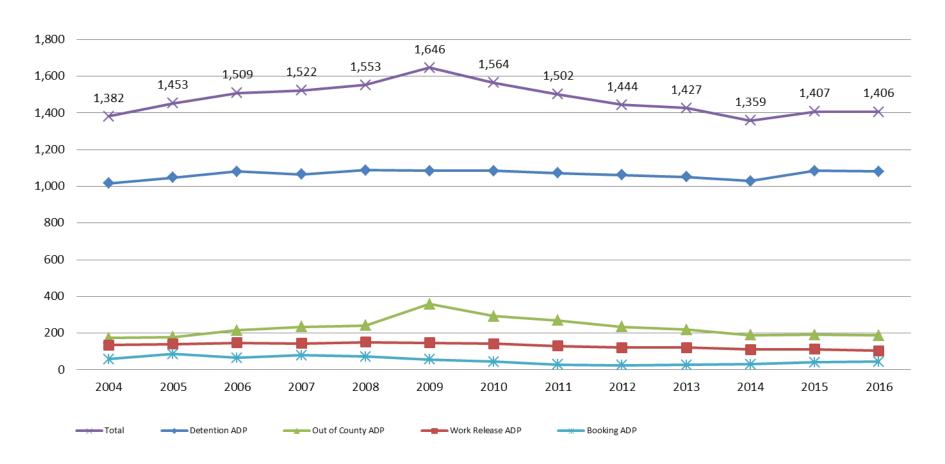

## Jail: Annual Average Daily Population (ADP)

TRENDS: Booking, Detention, Work Release, & Out of County Annual ADP: 2004 - present