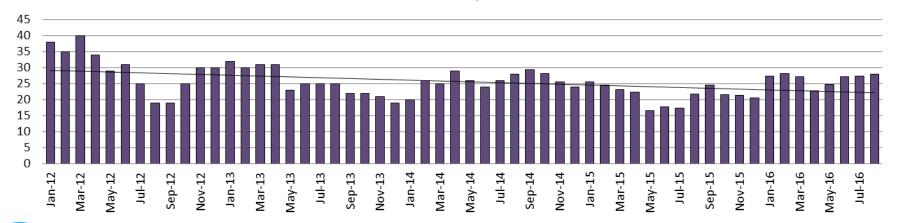

release and out-of county (combined)



## <u>Juvenile</u>

JIAC Intakes: 2012 - present



| August     | August YTD Average |
|------------|--------------------|
| 2013 = 231 | 2013 = 249         |
| 2014 = 218 | 2014 = 238         |
| 2015 = 233 | 2015 = 233         |
| 2016 = 197 | 2016 = 223         |

(data obtained from SG CO Dept. of Corrections)

JDF ADP: 2012 - present

| August    | August YTD Avg. |
|-----------|-----------------|
| 2013 = 40 | 2013 = 54       |
| 2014 = 57 | 2014 = 61       |
| 2015 = 60 | 2015 = 63       |
| 2016 = 55 | 2016 = 60       |
|           |                 |

(data obtained from SG CO Dept. of Corrections)





## Juvenile Detention Alternatives

Juvenile Residential Facility (JRF)
ADP: 2012 - present



Home-Based Supervision ADP: 2012 - present





### Juvenile Detention Alternatives

# Weekend Alternative Detention Program 2012 - present



## Detention Advocacy Case Management Services ADP: 2012 - present





## **Juvenile Detention Services**

| August ADP                                    | 2013 | 2014 | 2015 | 2016 |
|-----------------------------------------------|------|------|------|------|
| Juvenile Detention Facility                   | 40   | 57   | 60   | 55   |
| Juvenile Residential Facility                 | 17   | 17   | 14   | 15   |
| Home Based Supervision                        | 25   | 28   | 22   | 28   |
| Detention Advocacy Case Management Services   | 33   | 20   | 54   | 32   |
| Weekend Alternative Detention Program (total) | 5    | 14   | 8    | 11   |

| August YTD AVERAGE