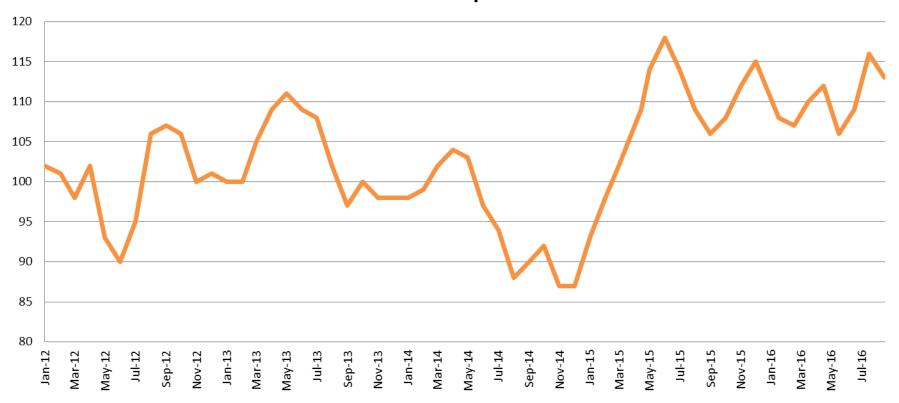

## Jail: Annual Average Daily Population (ADP)

TRENDS: Booking, Detention, Work Release, & Out of County Annual ADP: 2004 - present

#### **Total Annual ADP: 2010 - Present**

Arrows represent the overall increase/decrease of the population from year to year

Jail includes individuals in booking, detention, work release and out-of county (combined)