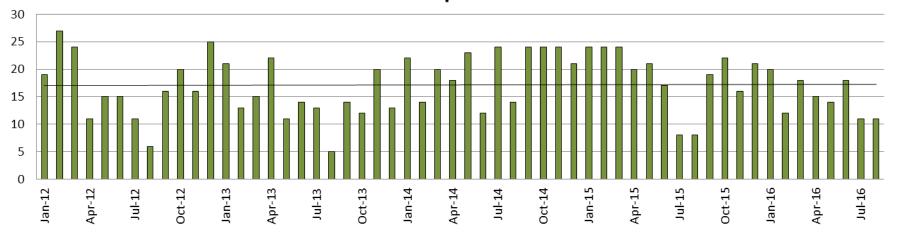

ust     | August YTD Average |
|------------|--------------------|
| 2013 = 231 | 2013 = 249         |
| 2014 = 218 | 2014 = 238         |
| 2015 = 233 | 2015 = 233         |
| 2016 = 197 | 2016 = 223         |

(data obtained from SG CO Dept. of Corrections)

JDF ADP: 2012 - present

| August    | August YTD Avg. |
|-----------|-----------------|
| 2013 = 40 | 2013 = 54       |
| 2014 = 57 | 2014 = 61       |
| 2015 = 60 | 2015 = 63       |
| 2016 = 55 | 2016 = 60       |
|           |                 |

(data obtained from SG CO Dept. of Corrections)





## Juvenile Detention Alternatives

Juvenile Residential Facility (JRF)
ADP: 2012 - present



Home-Based Supervision ADP: 2012 - present





### Juvenile Detention Alternatives

# Weekend Alternative Detention Program 2012 - present



## Detention Advocacy Case Management Services ADP: 2012 - present





## **Juvenile Detention Services**

| August ADP                                    | 2013 | 2014 | 2015 | 2016 |
|-----------------------------------------------|------|------|------|------|
| Juvenile Detention Facility                   | 40   | 57   | 60   | 55   |
| Juvenile Residential Facility                 | 17   | 17   | 14   | 15   |
| Home Based Supervision                        | 25   | 28   | 22   | 28   |
| Detention Advocacy Case Management Services   | 33   | 20   | 54   | 32   |
| Weekend Alternative Detention Program (total) | 5    | 14   | 8    | 11   |

| August YTD AVERAGE                          | 2013 | 2014 | 2015 | 2016 |
|---------------------------------------------|------|------|------