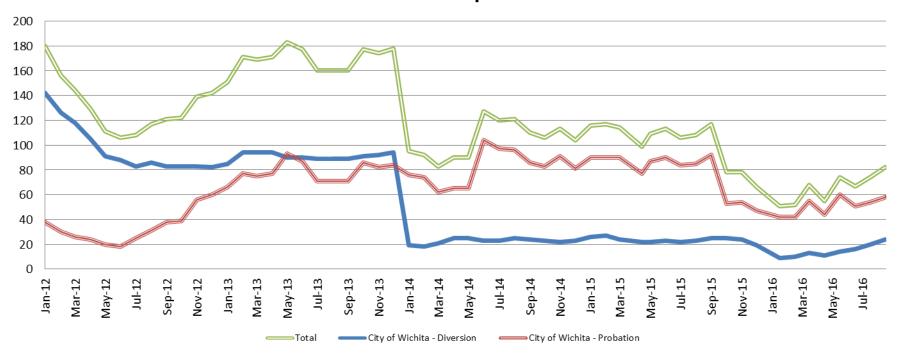

# Drug Court - City of Wichita ADP: 2012 - present

| August - CoW Diversion | August YTD Avg.    | August - CoW Probation | August YTD Avg. |
|------------------------|--------------------|------------------------|-----------------|
| 2013 = 89              | 2013 = 91          | 2013 = 71              | 2013 = 77       |
| 2014 = 25              | 2014 = 22          | 2014 = 96              | 2014 = 80       |
| 2015 = 23              | 2015 = 24          | 2015 = 85              | 2015 = 87       |
| 2016 = 24              | 2016 = 15          | 2016 = 58              | 2016 = 51       |
|                        | August - CoW Total | August YTD Avg.        |                 |
|                        | 2013 = 160         | 2013 = 168             |                 |
|                        | 2014 = 121         | 2014 = 102             |                 |
|                        | 2015 = 108         | 2015 = 110             |                 |
|                        | 2016 = 82          | 2016 = 65              |                 |

(data obtained from CoW)