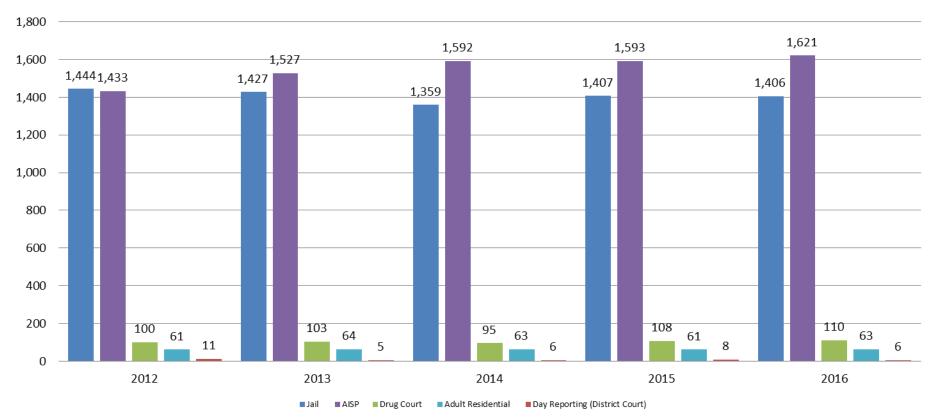

## Correlation: Total & Sedgwick County Programs (Adult)

#### Total Annual ADP: 2012 - Present

Jail includes individuals in booking, detention, work release and out-of county (combined)

working for you