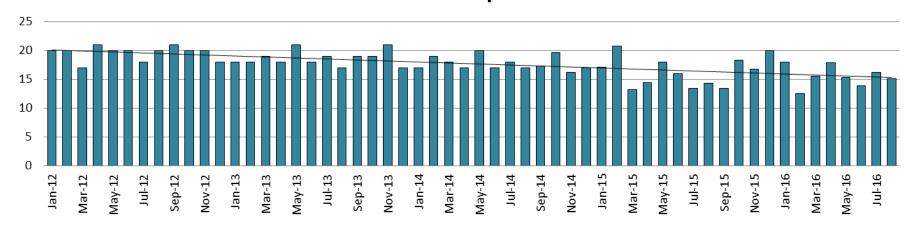

## <u>Juvenile</u>

JIAC Intakes: 2012 - present

| August     | August YTD Average |
|------------|--------------------|
| 2013 = 231 | 2013 = 249         |
| 2014 = 218 | 2014 = 238         |
| 2015 = 233 | 2015 = 233         |
| 2016 = 197 | 2016 = 223         |

(data obtained from SG CO Dept. of Corrections)

JDF ADP: 2012 - present

| August    | August YTD Avg. |
|-----------|-----------------|
| 2013 = 40 | 2013 = 54       |
| 2014 = 57 | 2014 = 61       |
| 2015 = 60 | 2015 = 63       |
| 2016 = 55 | 2016 = 60       |
|           |                 |