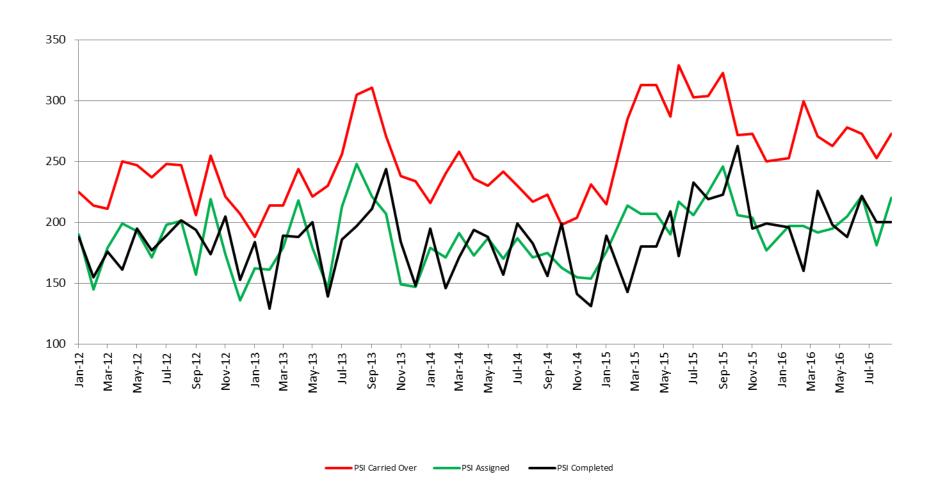

|
| 2015 = 109     | 2015 = 107      |
| 2016 = 113     | 2016 = 110      |



### Probation - Active Caseloads 2012 - present



| A               | 2012  | 2014  | 2015  | 2016         |
|-----------------|-------|-------|-------|--------------|
| August          | 2013  | 2014  | 2015  | <u> 2016</u> |
| District Court  | 2,309 | 2,316 | 2,303 | 2,111        |
| Municipal Court | 1,465 | 1,535 | 1,595 | 1,514        |
|                 |       |       |       |              |
| August YTD Avg. | 2013  | 2014  | 2015  | 2016         |
| District Court  | 2,303 | 2,291 | 2,261 | 2,189        |
| Municipal Court | 1,528 | 1,482 | 1,689 | 1,526        |
|                 |       |       |       |              |



# District Court Probation: Pre-Sentence Investigation 2012 - present





## **Community Corrections**

## Adult Intensive Supervision Probation (AISP) ADP 2012 - present



| August       | August YTD Avg. |
|--------------|-----------------|
| 2013 = 1,580 | 2013 = 1,477    |
| 2014 = 1,593 | 2014 = 1,596    |
| 2015 = 1,566 | 2015 = 1,578    |
| 2016 = 1,656 | 2016 = 1,621    |
|              |                 |

(data obtained from SG CO Dept. of Corrections)

# Adult Residential: ADP 2012 - present

| August    | August YTD Avg. |
|-----------|-----------------|
| 2013 = 62 | 2013 = 63       |
| 2014 = 71 | 2014 = 63       |
| 2015 = 64 | 2015 = 61       |
| 2016 = 59 | 2016 = 63       |
|           |                 |

(data obtained from SG CO Dept. of Corrections)

Sedgwick County...

working for you



<sup>\*</sup>KDOC changed population count to i