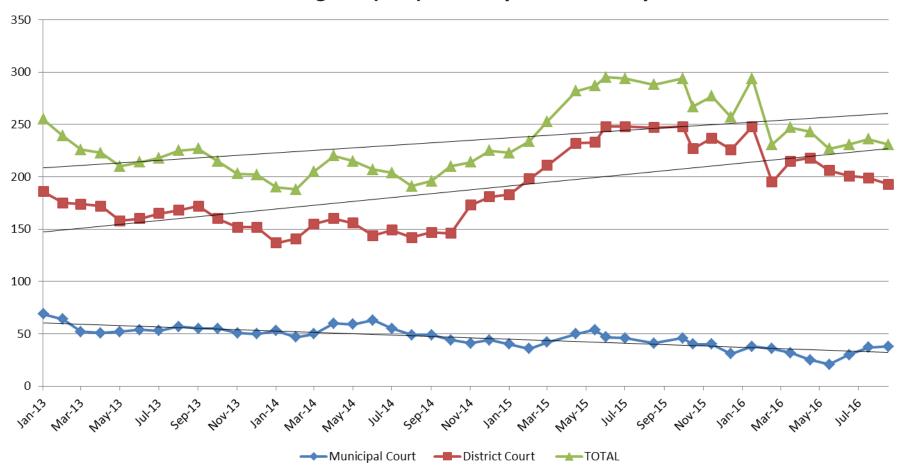

### Pretrial Services Program (PSP) Monthly ADP: January 2013 - Present

| August          | 2013 | 2014 | 2015 | 2016 |
|-----------------|------|------|------|------|
| Municipal Court | 57   | 49   | 41   | 38   |
| District Court  | 168  | 142  | 247  | 193  |
| TOTAL           | 225  | 191  | 288  | 231  |

| August YTD Avg. | 2013 | 2014 | 2015 | 2016 |
|-----------------|------|------|------|------|
| Municipal Court | 57   | 55   | 45   | 32   |
| District Court  | 170  | 148  | 225  | 209  |
| TOTAL           | 226  | 203  | 270  | 243  |

### Correlation: Total & PSP