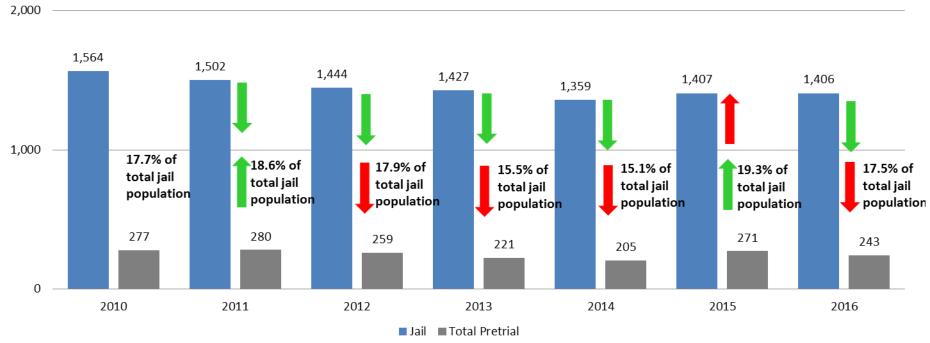

#### **Total Annual ADP: 2010 - Present**

Arrows represent the overall increase/decrease of the population from year to year

Jail includes individuals in booking, detention, work release and out-of county (combined)