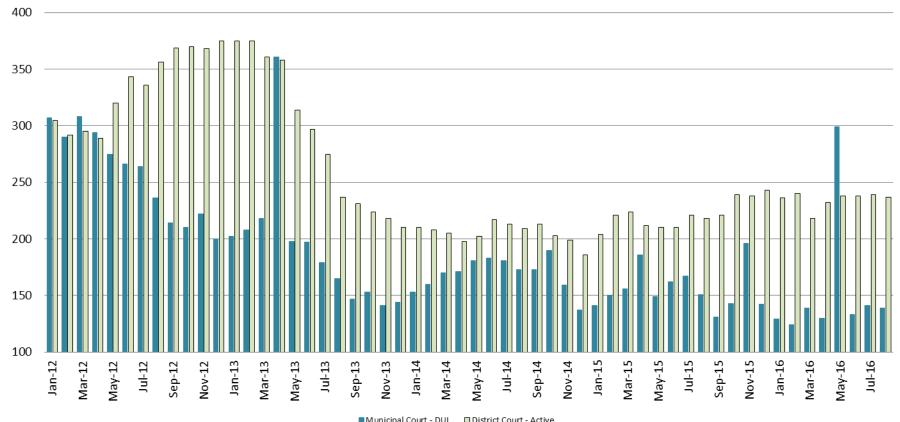

#### **Diversion - Active Caseload**

#### January 2012 - Present

■Municipal Court - DUI ☐ District Court - Active

| August                 | 2013 | 2014 | 2015 | 2016 |
|------------------------|------|------|------|------|
| Municipal Court- DUI   | 165  | 173  | 151  | 139  |
| District Court- Active | 237  | 209  | 218  | 237  |

| August YTD Avg. | <u> 2013</u> | <u> 2014</u> | <u> 2015</u> | <u> 2016</u> |
|-----------------|--------------|--------------|--------------|--------------|
| Municipal Court | 216          | 172          | 158          | 154          |
| District Court  | 324          | 208          | 215          | 235          |