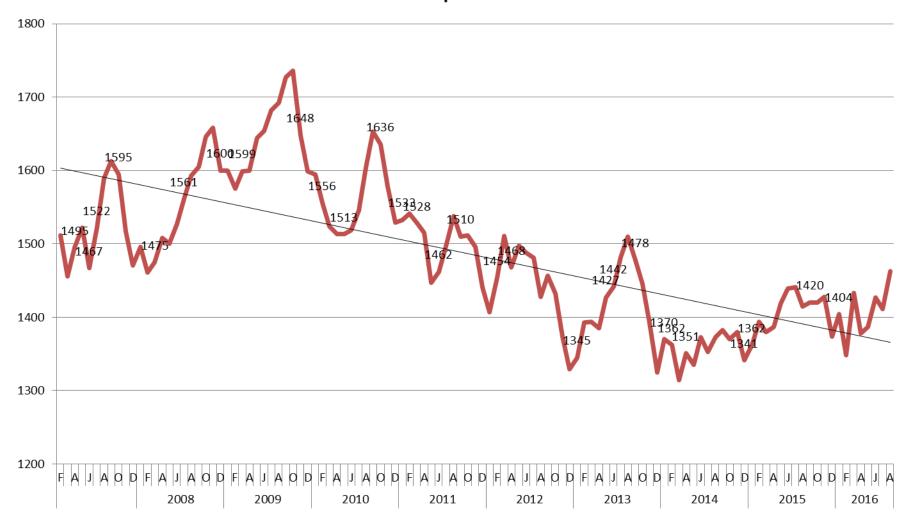

## Jail: Annual Average Daily Population (ADP)

TRENDS: Booking, Detention, Work Release, & Out of County Annual ADP: 2004 - present

# TOTAL MONTHLY ADP: JAIL (Booking, Detention Facility, Work Release, & Out of County) 2007 - present

This slide shows total monthly ADP for individuals in booking, detention, work release and out-of county (combined)