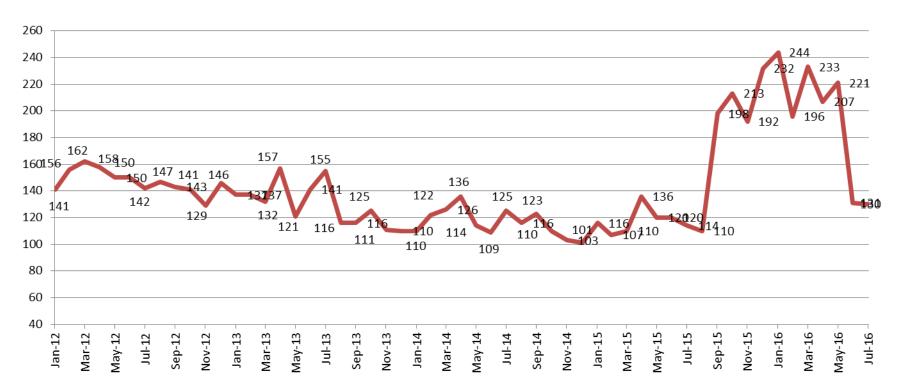

# Journal Entry Completion (Average Days) January 2013-Present

This data is always reported a month behind