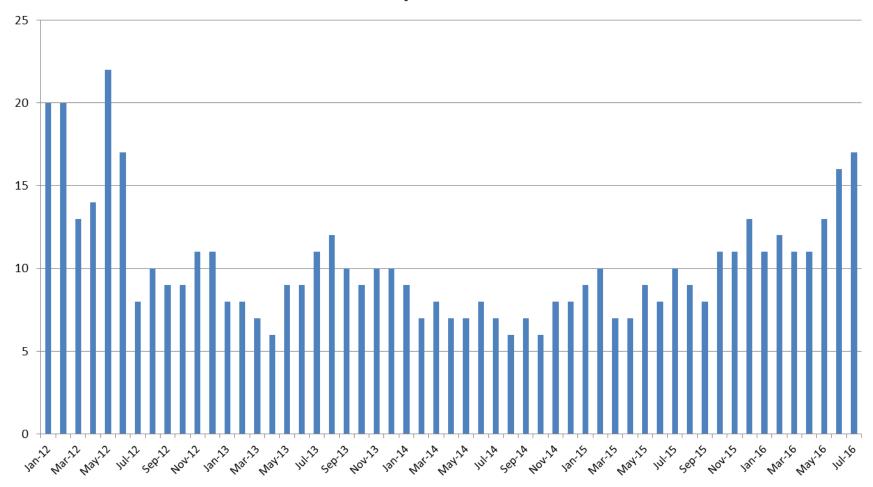

ugust YTD AVERAGE                          | 2013 | 2014 | 2015 | 2016 |
|---------------------------------------------|------|------|------|------|
| Juvenile Detention Facility                 | 54   | 61   | 63   | 60   |
| Juvenile Residential Facility               | 19   | 18   | 16   | 16   |
| Home Based Supervision                      | 28   | 26   | 21   | 27   |
| Detention Advocacy Case Management Services | 33   | 20   | 47   | 32   |
| Weekend Alternative Detention Program       | 14   | 18   | 18   | 15   |



## Monthly Jail Snapshot: August 31, 2016

#### **BICE Holds 2012-Present**





## Monthly Jail Snapshot: August 31, 2016

#### Felony Commitments: February 2012 - present



#### August:

2014 = 125



# Journal Entry Completion (Average Days) January 2013-Present



This data is always reported a month behind