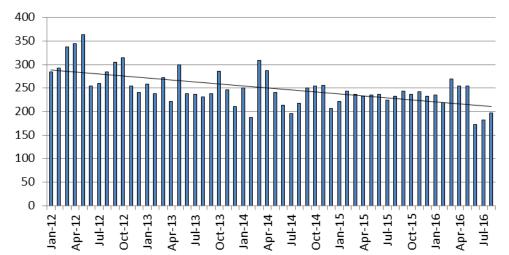

# TOTAL MONTHLY ADP: JAIL (Booking, Detention Facility, Work Release, & Out of County) 2007 - present

This slide shows total monthly ADP for individuals in booking, detention, work release and out-of county (combined)

### Booking Admits & Total Monthly ADP (Jail): 2013 - present

Jail includes individuals in booking, detention, work release and out-of county (combined)