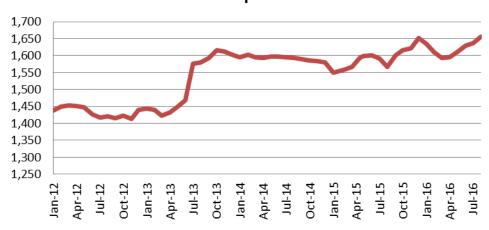

## Adult Intensive Supervision Probation (AISP) ADP 2012 - present

| August       | August YTD Avg. |
|--------------|-----------------|
| 2013 = 1,580 | 2013 = 1,477    |
| 2014 = 1,593 | 2014 = 1,596    |
| 2015 = 1,566 | 2015 = 1,578    |
| 2016 = 1,656 | 2016 = 1,621    |
|              |                 |