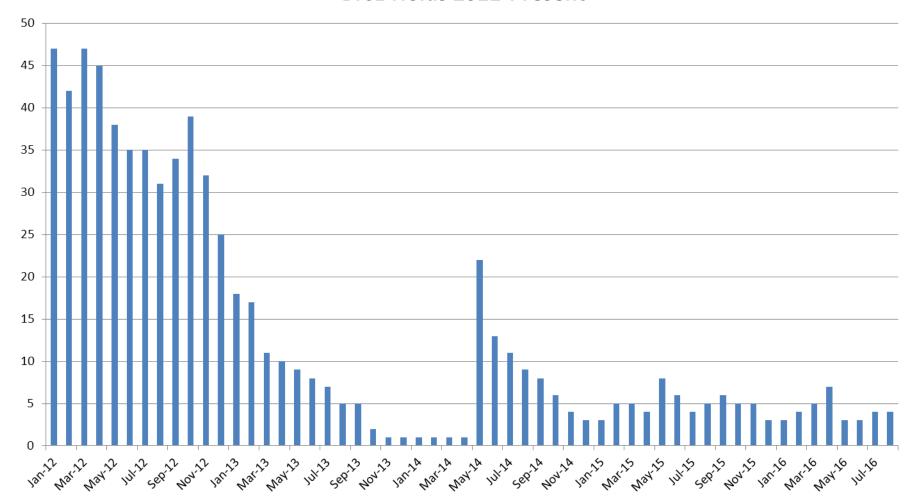

| 25   | 28   | 22   | 28   |
| Detention Advocacy Case Management Services   | 33   | 20   | 54   | 32   |
| Weekend Alternative Detention Program (total) | 5    | 14   | 8    | 11   |

| August YTD AVERAGE                          | 2013 | 2014 | 2015 | 2016 |
|---------------------------------------------|------|------|------|------|
| Juvenile Detention Facility                 | 54   | 61   | 63   | 60   |
| Juvenile Residential Facility               | 19   | 18   | 16   | 16   |
| Home Based Supervision                      | 28   | 26   | 21   | 27   |
| Detention Advocacy Case Management Services | 33   | 20   | 47   | 32   |
| Weekend Alternative Detention Program       | 14   | 18   | 18   | 15   |



## Monthly Jail Snapshot: August 31, 2016

#### **BICE Holds 2012-Present**





## Monthly Jail Snapshot: August 31, 2016

#### Felony Commitments: February 2012 - present



#### August:

2014 = 125



# Journal Entry Completion (Average Days) January 2013-Present



This data is always reported a month behind