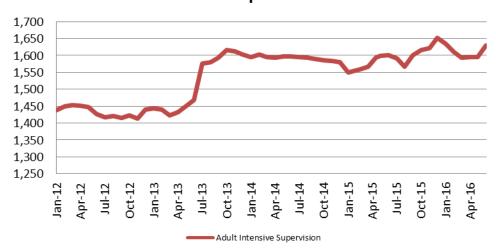

## Adult Intensive Supervision Probation (AISP) ADP 2012 - present

<sup>(</sup>data obtained from SG CO Dept. of Corrections)

June YTD Avg.

2013 = 1,443

2014 = 1,597

2015 = 1,578

2016 = 1,610