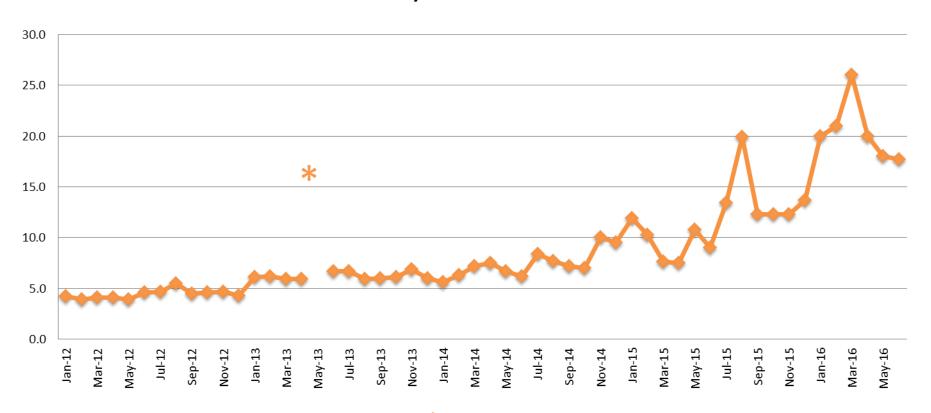

## Average Length of Stay: Booking (Hours) January 2012 - Present

Series1

\* represents an anomaly in May 2013

| <u>June</u> | June YTD Avg. |
|-------------|---------------|
| 2012 = 4.6  | 2012 = 4.1    |
| 2013 = 6.7  | 2013 = 7.8    |
| 2014 = 6.2  | 2014 = 6.6    |
| 2015 = 9.0  | 2015 = 9.5    |
| 2016 = 17.7 | 2016 = 20.5   |