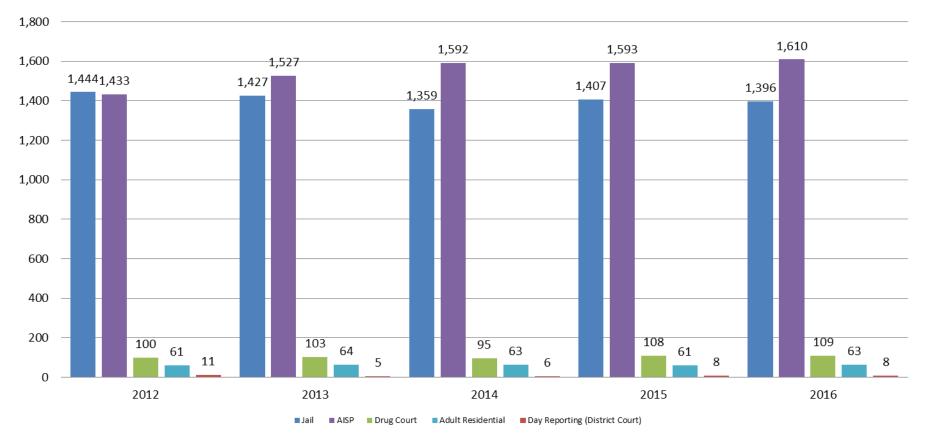

## Correlation: Total & Sedgwick County Programs (Adult)

#### Total Annual ADP: 2012 - Present

Jail includes individuals in booking, detention, work release and out-of county (combined)

working for you