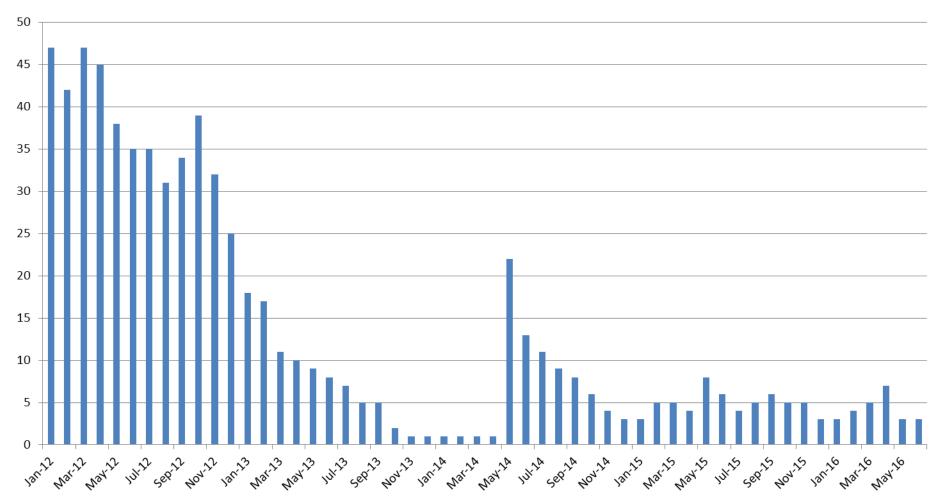

### **Juvenile Detention Alternatives**

Juvenile Residential Facility (JRF)
ADP: 2012 - present

Home-Based Supervision ADP: 2012 - present

### **Juvenile Detention Alternatives**