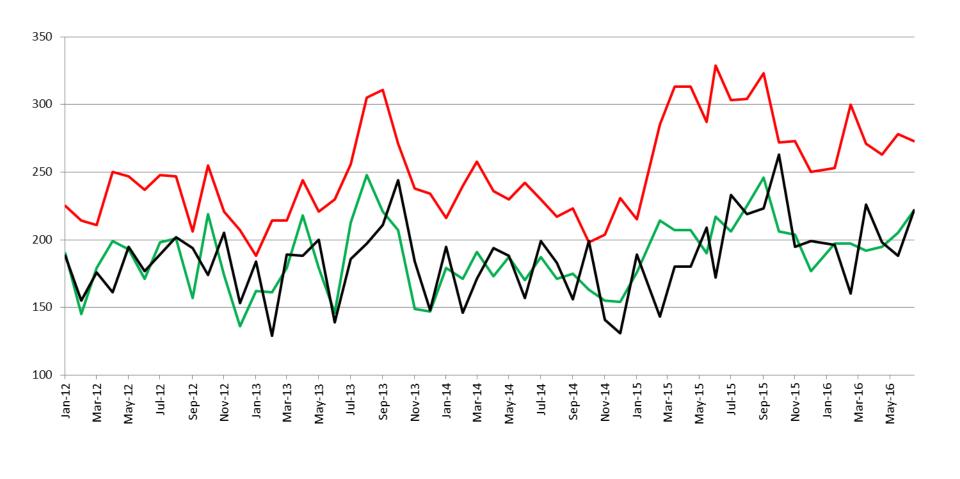

### **Correlation: Total & PSP**

**Total Annual ADP: 2010 - Present** 

Arrows represent the overall increase/decrease of the population from year to year

Jail includes individuals in booking, detention, work release and out-of county (combined)

#### Total Annual ADP: 2012 - Present

Jail includes individuals in booking, detention, work release and out-of county (combined)

working for you