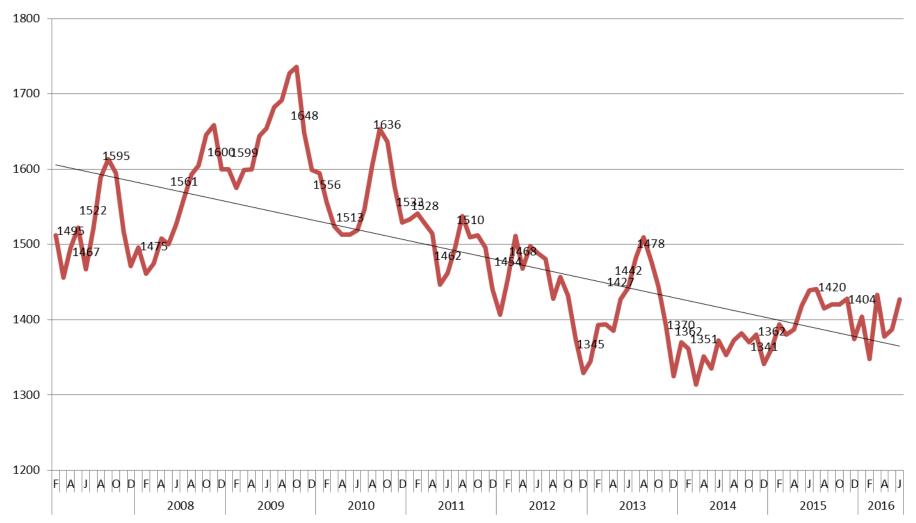

### Jail: Annual Average Daily Population (ADP)

TRENDS: Booking, Detention, Work Release, & Out of County Annual ADP: 2004 - present

# TOTAL MONTHLY ADP: JAIL (Booking, Detention Facility, Work Release, & Out of County) 2007 - present

This slide shows total monthly ADP for individuals in booking, detention, work release and out-of county (combined)