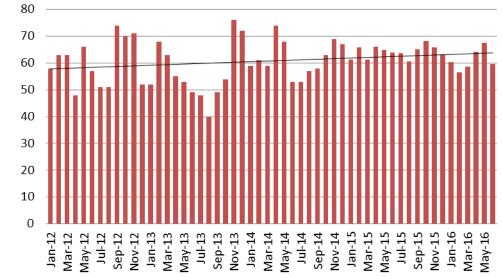

(data obtained from SG CO Dept. of Corrections)

JDF ADP: 2012 - present

| June      | June YTD Avg. |
|-----------|---------------|
| 2013 = 49 | 2013 = 57     |
| 2014 = 53 | 2014 = 62     |
| 2015 = 64 | 2015 = 64     |
| 2016 = 60 | 2016 = 61     |
|           |               |

(data obtained from SG CO Dept. of Corrections)