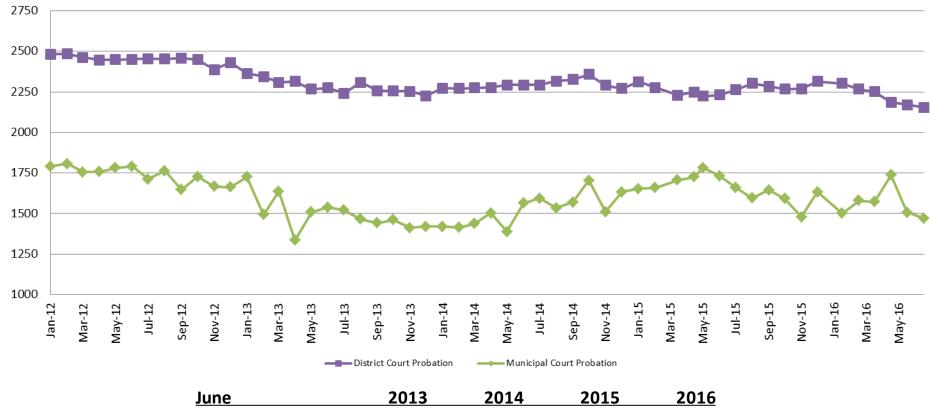

### Probation - Active Caseloads 2012 - present

| June            | 2013  | 2014  | 2015  | 2016        |
|-----------------|-------|-------|-------|-------------|
| District Court  | 2,274 | 2,293 | 2,232 | 2,155       |
| Municipal Court | 1,538 | 1,563 | 1,731 | 1,472       |
| June YTD Avg.   | 2013  | 2014  | 2015  | <b>2016</b> |
| District Court  | 2,312 | 2,280 | 2,254 | 2,222       |
| Municipal Court | 1,539 | 1,454 | 1,710 | 1,561       |