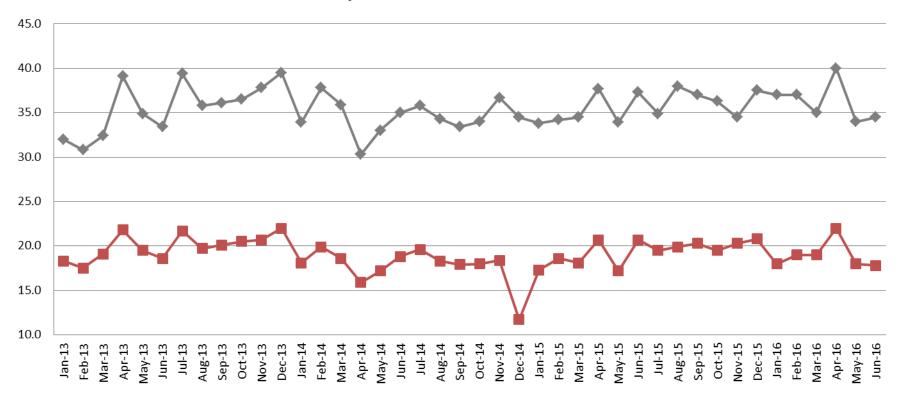

## Average Length of Stay: Housing & Combined (Days) January 2013 - Present

Combined

──── Housing Only

| June Housing | June Housing YTD Avg. |
|--------------|-----------------------|
| 2013 = 33.4  | 2013 = 33.8           |
| 2014 = 35.0  | 2014 = 34.3           |
| 2015 = 37.3  | 2015 = 35.2           |
| 2016 = 34.5  | 2016 = 36.3           |

| June Combined | June Combined YTD Avg. |
|---------------|------------------------|
| 2013 = 18.6   | 2013 = 19.1            |
| 2014 = 18.8   | 2014 = 18.1            |
| 2015 = 20.7   | 2015 = 18.8            |
| 2016 = 17.8   | 2016 = 19.0            |