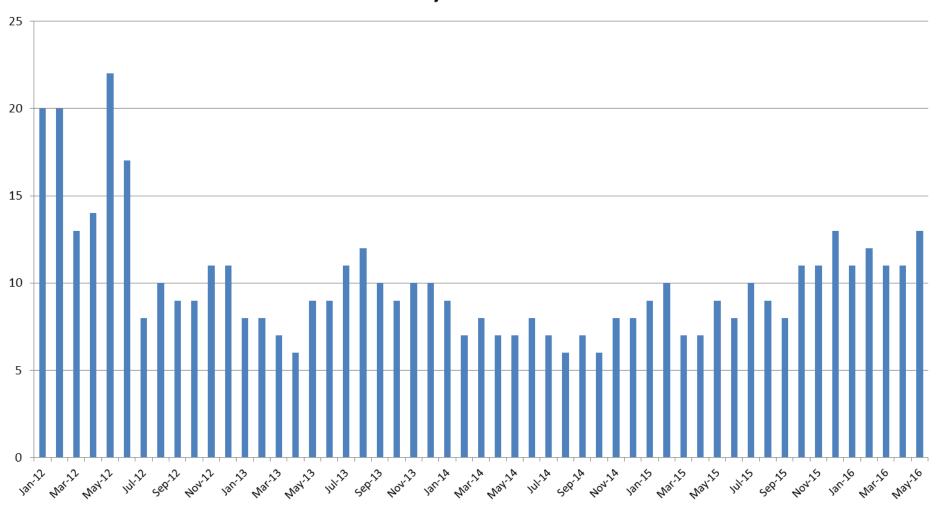

## Average Length of Stay: Booking (Hours) January 2012 - Present

Series1

\* represents an anomaly in May 2013

| <u>June</u> | June YTD Avg. |
|-------------|---------------|
| 2012 = 4.6  | 2012 = 4.1    |
| 2013 = 6.7  | 2013 = 7.8    |
| 2014 = 6.2  | 2014 = 6.6    |
| 2015 = 9.0  | 2015 = 9.5    |
| 2016 = 17.7 | 2016 = 20.5   |