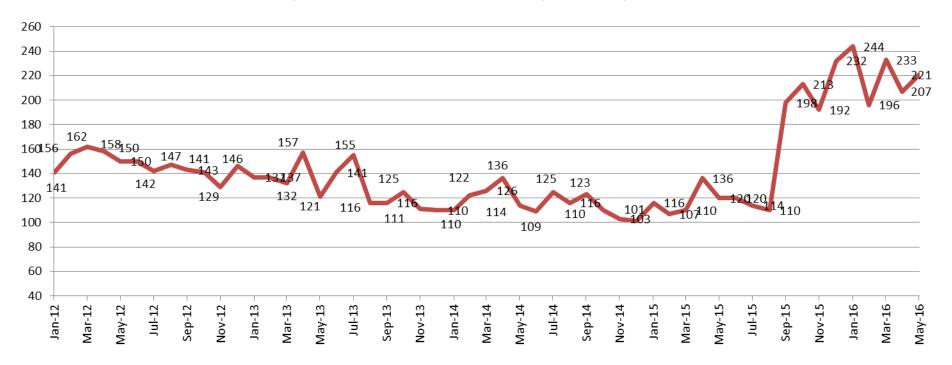

## Journal Entry Completion (Average Days) January 2013-Present

This data is always reported a month behind