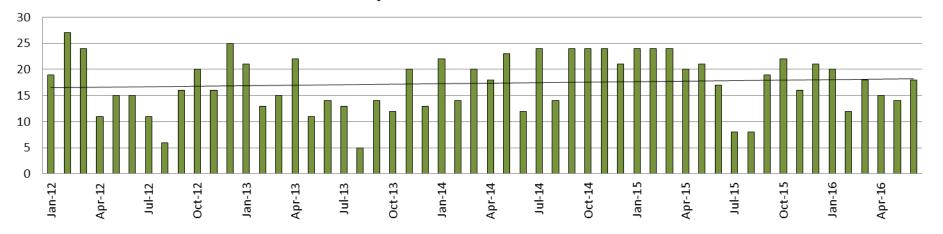

ge |
|-------------|------------------|
| 2013 = 238  | 2013 = 254       |
| 2014 = 214  | 2014 = 248       |
| 2015 = 237  | 2015 = 234       |
| 2016 = 172  | 2016 = 234       |
|             |                  |

(data obtained from SG CO Dept. of Corrections)

JDF ADP: 2012 - present

| June      | June YTD Avg. |
|-----------|---------------|
| 2013 = 49 | 2013 = 57     |
| 2014 = 53 | 2014 = 62     |
| 2015 = 64 | 2015 = 64     |
| 2016 = 60 | 2016 = 61     |
|           |               |

(data obtained from SG CO Dept. of Corrections)





### **Juvenile Detention Alternatives**

Juvenile Residential Facility (JRF)
ADP: 2012 - present



Home-Based Supervision ADP: 2012 - present





### **Juvenile Detention Alternatives**

## Weekend Alternative Detention Program 2012 - present



## Detention Advocacy Case Management Services ADP: 2012 - present





## **Juvenile Detention Services**

| June ADP                                      | 2013 | 2014 | 2015 | 2016 |
|-----------------------------------------------|------|------|------|------|
| Juvenile Detention Facility                   | 49   | 53   | 64   | 60   |
| Juvenile Residential Facility                 | 18   | 17   | 16   | 14   |
| Home Based Supervision                        | 25   | 24   | 18   | 27   |
| Detention Advocacy Case Management Services   | 32   | 17   | 49   | 26   |
| Weekend Alternative Detention Program (total) | 14   | 12   | 17   | 18   |

| June YTD AVERAGE                            | 2013 | 2014 | 2015 | 2016 |
|---------------------------------------------|------|------|------