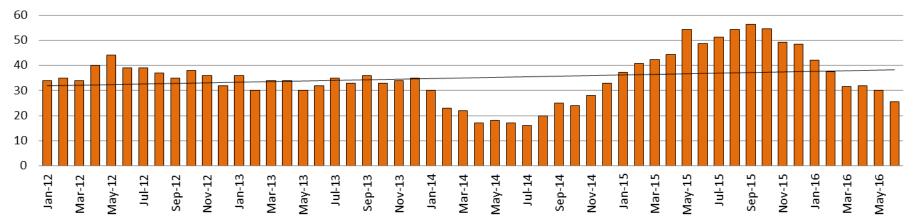

#### **Felony Commitments: February 2012 - present**

|            | <u>June:</u> |        |     |
|------------|--------------|--------|-----|
| 2012 = 150 | 2            | 2015 = | 120 |
| 2013 = 121 | 2            | 2016 = | 221 |
| 2014 = 114 |              |        |     |