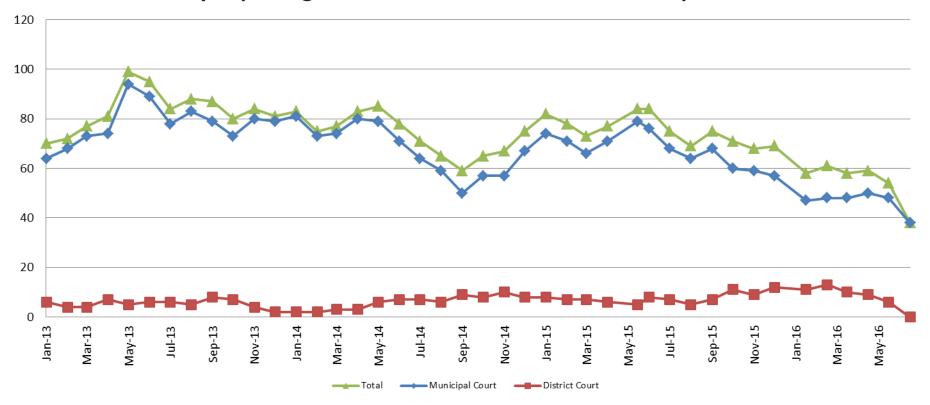

#### **Day Reporting - Active Caseload**

#### 2013-present

| June                             | 2013           | 2014           | 2015           | 2016              |
|----------------------------------|----------------|----------------|----------------|-------------------|
| Municipal Court                  | 89             | 71             | 76             | 38                |
| District Court                   | 6              | 7              | 8              | 0*                |
| TOTAL                            | 95             | 78             | 84             | 38                |
|                                  |                |                |                |                   |
| June YTD Avg.                    | 2013           | 2014           | 2015           | 2016              |
| June YTD Avg.<br>Municipal Court | <b>2013</b> 77 | <b>2014</b> 76 | <b>2015</b> 73 | <b>2016</b><br>47 |
|                                  |                |                |                |                   |