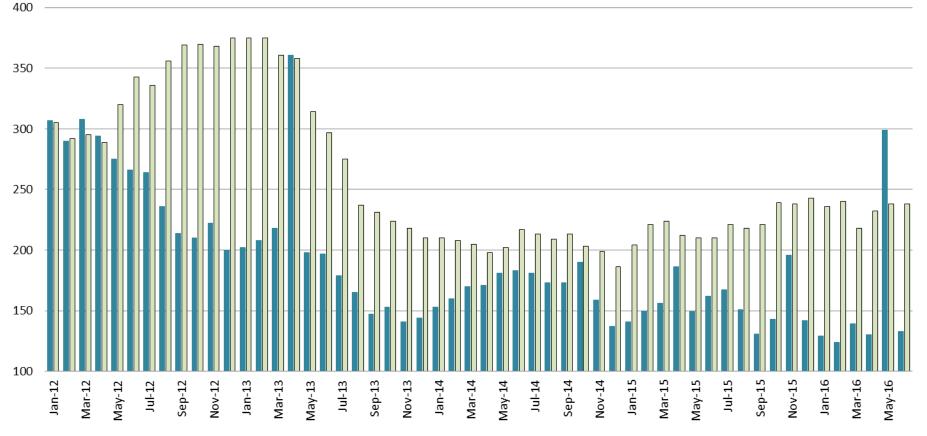

#### **Diversion - Active Caseload**

#### January 2012 - Present

| June                   | 2013 | 2014 | 2015 | 2016 |
|------------------------|------|------|------|------|
| Municipal Court- DUI   | 197  | 183  | 162  | 133  |
| District Court- Active | 297  | 217  | 210  | 238  |

| June YTD Avg.   | <u> 2013</u> | <u> 2014</u> | <u> 2015</u> | <u> 2016</u> |
|-----------------|--------------|--------------|--------------|--------------|
| Municipal Court | 231          | 170          | 157          | 159          |
| District Court  | 347          | 207          | 214          | 234          |