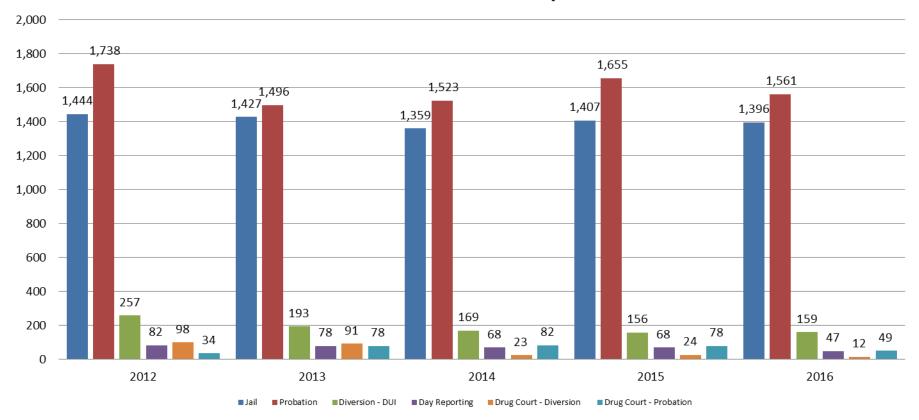

# Correlation: Total & City of Wichita / Municipal Court Programs

**Total Annual ADP: 2012 - present** 

Jail includes individuals in booking, detention, work release and out-of county (combined)