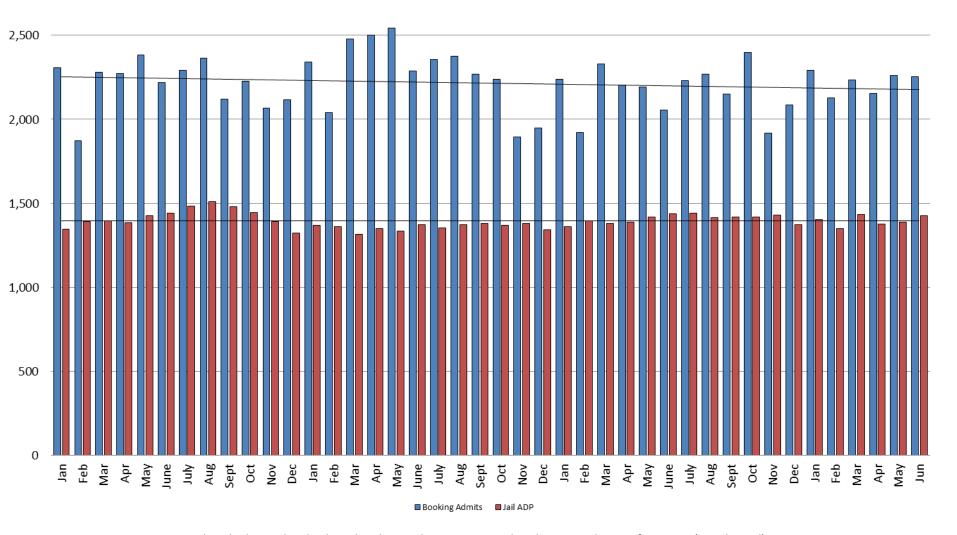

#### Booking Admits & Housing Discharges from Custody January 2013 - Present

#### **Housing Discharges for June**

2014 = 2,326 2015 = 1,988

2016 = 2,320

### **Bookings for June**

2014 = 2,288

2015 = 2,056

2016 = 2,254