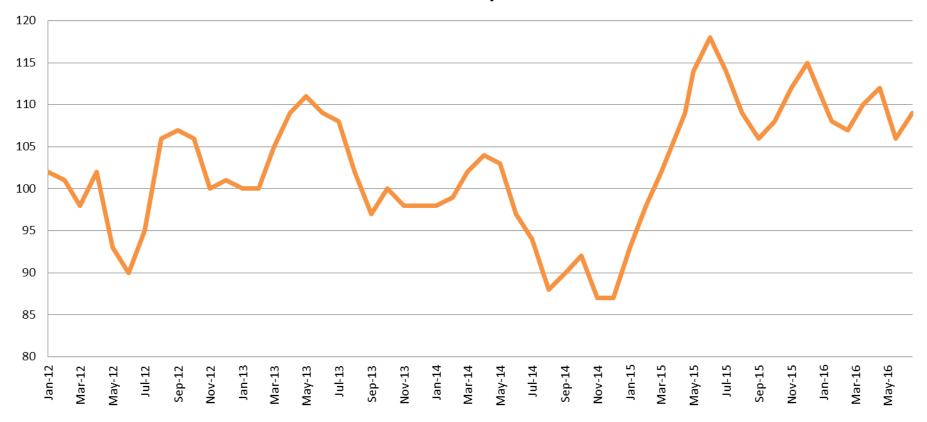

## Average Length of Stay: Booking (Hours) January 2012 - Present

Series1

\* represents an anomaly in May 2013

| <u>June</u> | June YTD Avg. |
|-------------|---------------|
| 2012 = 4.6  | 2012 = 4.1    |
| 2013 = 6.7  | 2013 = 7.8    |
| 2014 = 6.2  | 2014 = 6.6    |
| 2015 = 9.0  | 2015 = 9.5    |
| 2016 = 17.7 | 2016 = 20.5   |