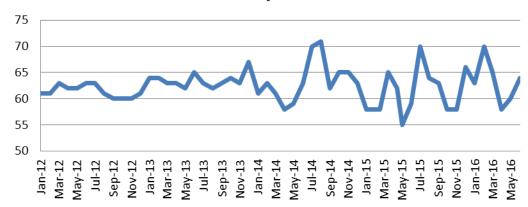

## Average Length of Stay: Booking (Hours) January 2012 - Present

Series1

\* represents an anomaly in May 2013

| <u>June</u> | June YTD Avg. |
|-------------|---------------|
| 2012 = 4.6  | 2012 = 4.1    |
| 2013 = 6.7  | 2013 = 7.8    |
| 2014 = 6.2  | 2014 = 6.6    |
| 2015 = 9.0  | 2015 = 9.5    |
| 2016 = 17.7 | 2016 = 20.5   |