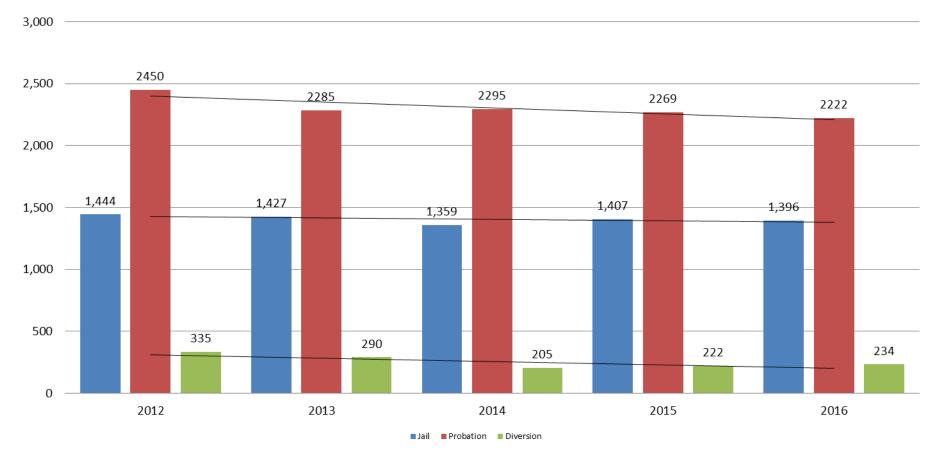

### **Correlation: Total & District Court Programs**

**Total Annual ADP: 2012 - Present** 

Jail includes individuals in booking, detention, work release and out-of county (combined)