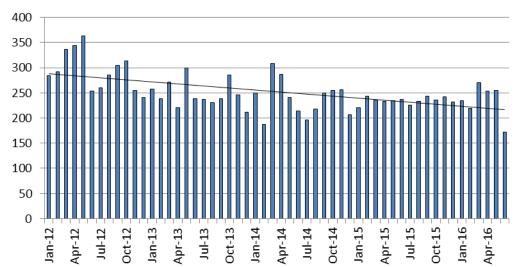

## Average Length of Stay: Booking (Hours) January 2012 - Present

Series1

\* represents an anomaly in May 2013

| <u>June</u> | June YTD Avg. |
|-------------|---------------|
| 2012 = 4.6  | 2012 = 4.1    |
| 2013 = 6.7  | 2013 = 7.8    |
| 2014 = 6.2  | 2014 = 6.6    |
| 2015 = 9.0  | 2015 = 9.5    |
| 2016 = 17.7 | 2016 = 20.5   |