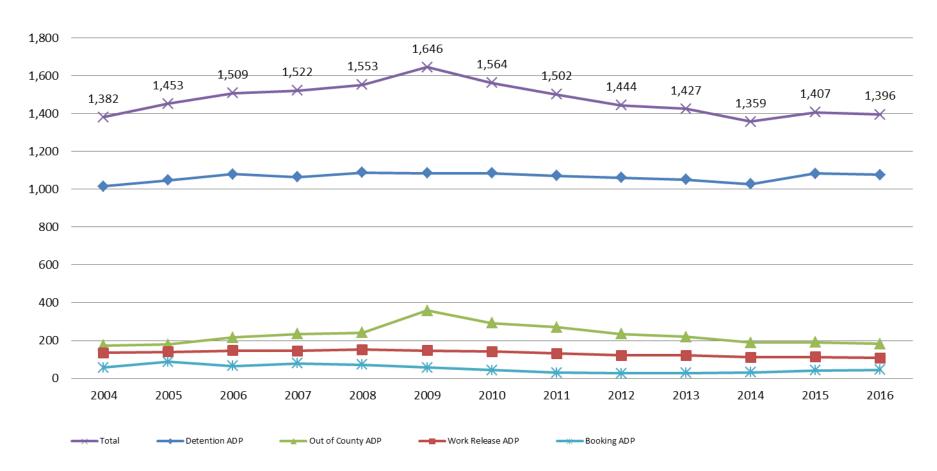

### Jail: Annual Average Daily Population (ADP)

TRENDS: Booking, Detention, Work Release, & Out of County Annual ADP: 2004 - present