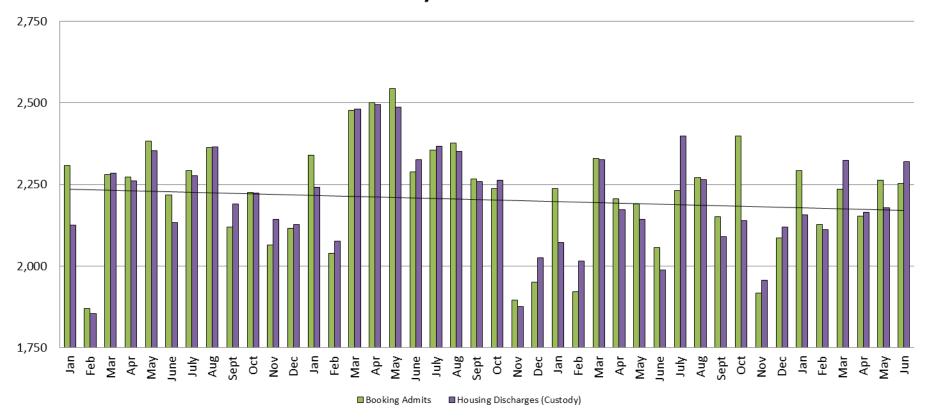

#### Booking Admits & Housing Discharges from Custody January 2013 - Present

#### **Housing Discharges for June**

2014 = 2,326 2015 = 1,988

2016 = 2,320

### **Bookings for June**

2014 = 2,288

2015 = 2,056

2016 = 2,254