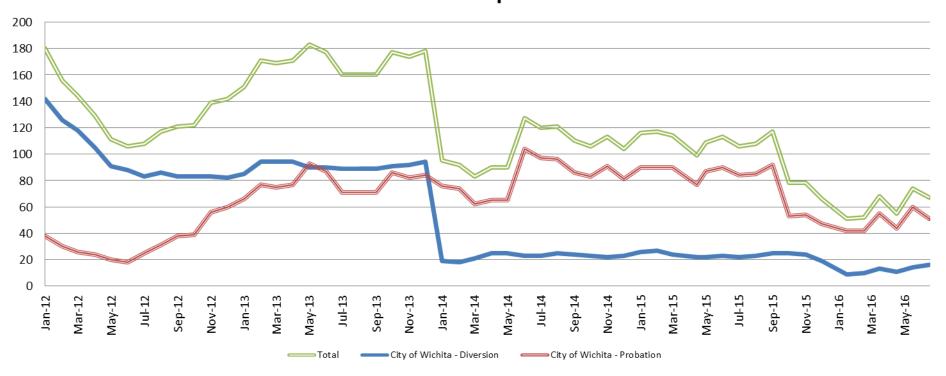

## Drug Court - City of Wichita ADP: 2012 - present

| June - CoW Diversion | June YTD Avg.    | June - CoW Probation | June YTD Avg. |
|----------------------|------------------|----------------------|---------------|
| 2013 = 90            | 2013 = 91        | 2013 = 87            | 2013 = 79     |
| 2014 = 23            | 2014 = 22        | 2014 = 104           | 2014 = 74     |
| 2015 = 23            | 2015 = 24        | 2015 = 90            | 2015 = 87     |
| 2016 = 16            | 2016 = 12        | 2016 = 51            | 2016 = 49     |
|                      | June - CoW Total | June YTD Avg.        |               |
|                      | 2013 = 177       | 2013 = 170           |               |
|                      | 2014 = 127       | 2014 = 96            |               |
|                      | 2015 = 113       | 2015 = 111           |               |
|                      | 2016 = 67        | 2016 = 61            |               |
|                      |                  |                      |               |