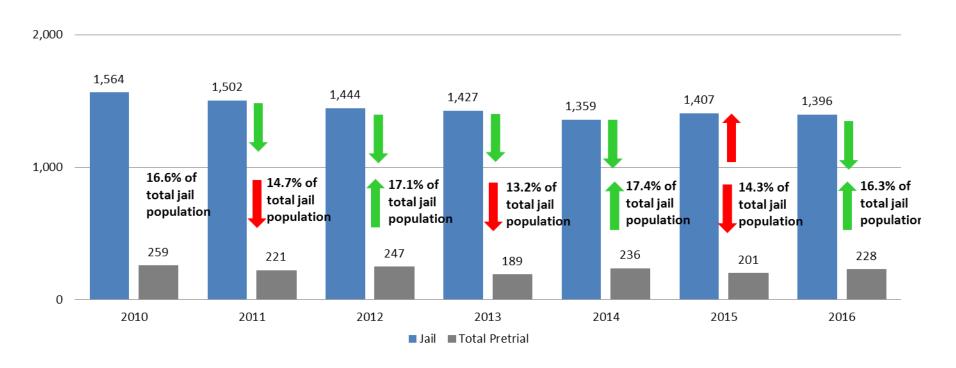

### **Correlation: Total & PSP**

**Total Annual ADP: 2010 - Present** 

Arrows represent the overall increase/decrease of the population from year to year

Jail includes individuals in booking, detention, work release and out-of county (combined)