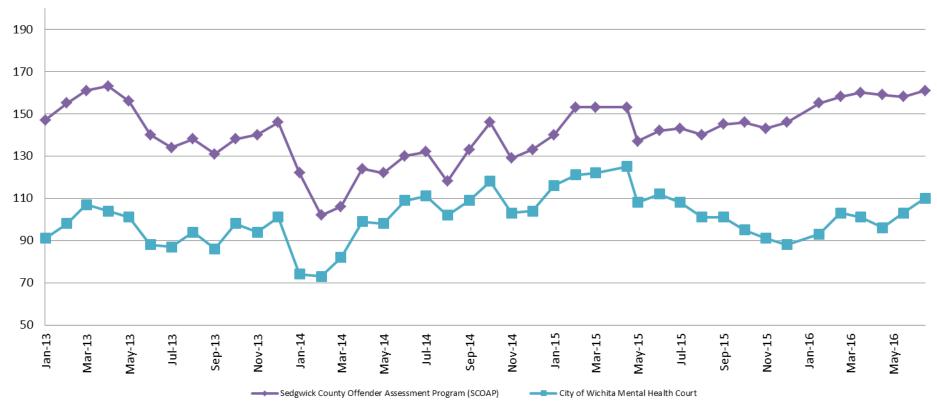

## Mental Health - ADP 2013 - present

| June:          | 2013 | 2014 | 2015 | 2016 |
|----------------|------|------|------|------|
| SCOAP          | 140  | 130  | 142  | 161  |
| CoW – MH Court | 88   | 109  | 112  | 110  |

| June YTD Avg.  | 2013 | 2014 | 2015 | 2016 |
|----------------|------|------|------|------|
| SCOAP          | 154  | 118  | 146  | 159  |
| CoW – MH Court | 98   | 89   | 117  | 101  |