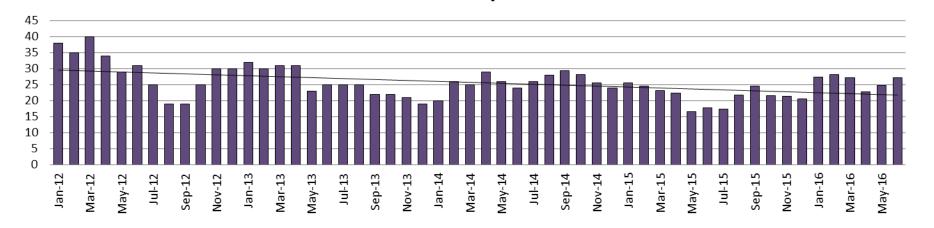

#### **Felony Commitments: February 2012 - present**

|            | <u>June:</u> |        |     |
|------------|--------------|--------|-----|
| 2012 = 150 | 2            | 2015 = | 120 |
| 2013 = 121 | 2            | 2016 = | 221 |
| 2014 = 114 |              |        |     |