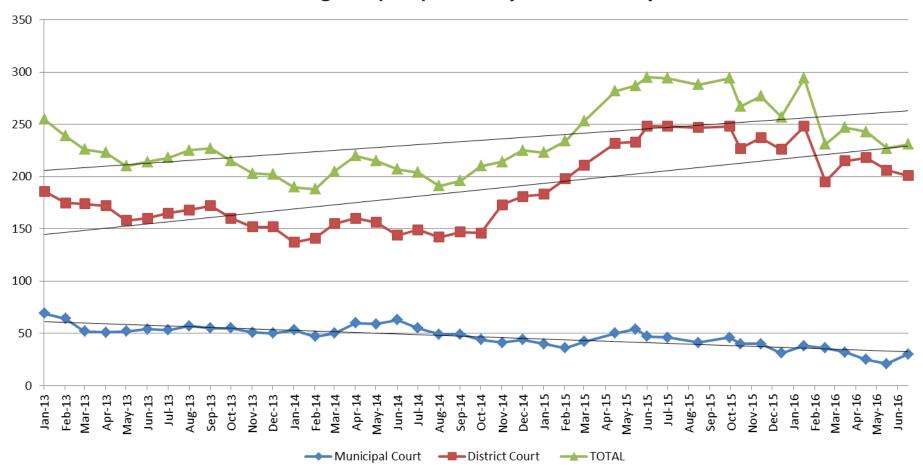

#### Pretrial Services Program (PSP) Monthly ADP: January 2013 - Present

| June            | 2013 | 2014 | 2015 | 2016 |
|-----------------|------|------|------|------|
| Municipal Court | 54   | 63   | 47   | 30   |
| District Court  | 160  | 144  | 248  | 201  |
| TOTAL           | 214  | 207  | 295  | 231  |

| June YTD Avg.   | 2013 | 2014 | 2015 | 2016 |
|-----------------|------|------|------|------|
| Municipal Court | 57   | 55   | 45   | 30   |
| District Court  | 171  | 149  | 218  | 214  |
| TOTAL           | 228  | 204  | 262  | 246  |