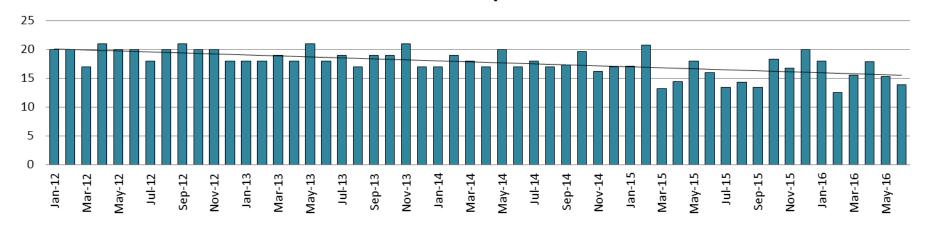

## **Juvenile Detention Services**

| June ADP                                      | 2013 | 2014 | 2015 | 2016 |
|-----------------------------------------------|------|------|------|------|
| Juvenile Detention Facility                   | 49   | 53   | 64   | 60   |
| Juvenile Residential Facility                 | 18   | 17   | 16   | 14   |
| Home Based Supervision                        | 25   | 24   | 18   | 27   |
| Detention Advocacy Case Management Services   | 32   | 17   | 49   | 26   |
| Weekend Alternative Detention Program (total) | 14   | 12   | 17   | 18   |

| June YTD AVERAGE                            | 2013 | 2014 | 2015 | 2016 |
|---------------------------------------------|------|------|------|------|
| Juvenile Detention Facility                 | 57   | 62   | 64   | 61   |
| Juvenile Residential Facility               | 19   | 18   | 17   | 16   |
| Home Based Supervision                      | 29   | 25   | 22   | 26   |
| Detention Advocacy Case Management Services | 33   | 21   | 45   | 33   |
| Weekend Alternative Detention Program       | 16   | 18   | 22   | 16   |