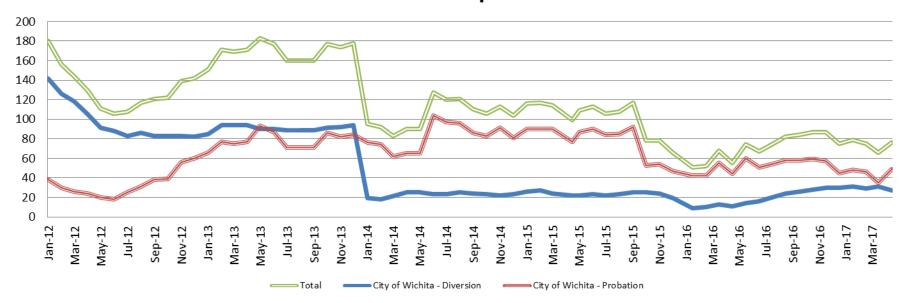

## Drug Court - City of Wichita ADP: 2012 - present

| April - CoW Diversion | April YTD Avg.    | April - CoW Probation | April YTD Avg. |
|-----------------------|-------------------|-----------------------|----------------|
| 2013 = 94             | 2013 = 92         | 2013 = 77             | 2013 = 74      |
| 2014 = 25             | 2014 = 21         | 2014 = 65             | 2014 = 69      |
| 2015 = 22             | 2015 = 25         | 2015 = 77             | 2015 = 87      |
| 2016 = 11             | 2016 = 11         | 2016 = 44             | 2016 = 46      |
| 2017 = 27             | 2017 = 30         | 2017 = 49             | 2017 = 45      |
|                       | April - CoW Total | April YTD Avg.        |                |
|                       | 2013 = 171        | 2013 = 166            |                |
|                       | 2014 = 90         | 2014 = 90             |                |
|                       | 2015 = 99         | 2015 = 112            |                |
|                       | 2016 = 55         | 2016 = 57             |                |
| ATCH CO.              | 2017 = 76         | 2017 = 74             |                |