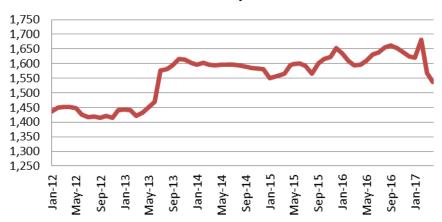

### Jail: Annual Average Daily Population (ADP)

### TRENDS: Booking, Detention, Work Release, & Out of County Annual ADP: 2004 - present