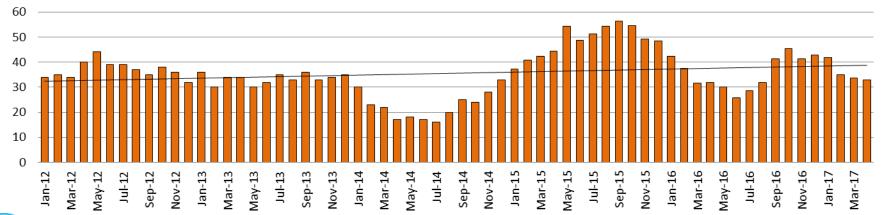

## Average Length of Stay: Housing & Combined (Days) January 2013 - Present

| April Housing | <b>April Housing YTD Avg.</b> |
|---------------|-------------------------------|
| 2013 = 39.1   | 2013 = 33.6                   |
| 2014 = 30.3   | 2014 = 34.5                   |
| 2015 = 37.7   | 2015 = 35.1                   |
| 2016 = 40.0   | 2016 = 37.3                   |
| 2017 = 33.3   | 2017 = 34.3                   |

| April Combined | April Combined YTD Avg. |
|----------------|-------------------------|
| 2013 = 21.8    | 2013 = 19.2             |
| 2014 = 15.9    | 2014 = 18.1             |
| 2015 = 20.7    | 2015 = 18.7             |
| 2016 = 22.0    | 2016 = 19.5             |
| 2017 = 19.3    | 2017 = 19.9             |