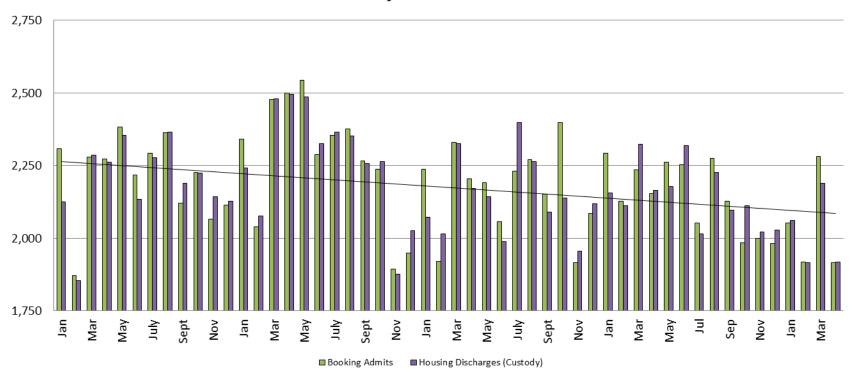

#### Booking Admits & Housing Discharges from Custody January 2013 - Present

#### **Housing Discharges for April**

| 2015 = | 2,172 |
|--------|-------|
| 2016 = | 2,165 |

2017 = 1,919

#### **Bookings for April**

2015 = 2,205

2016 = 2,153

2017 = 1,916