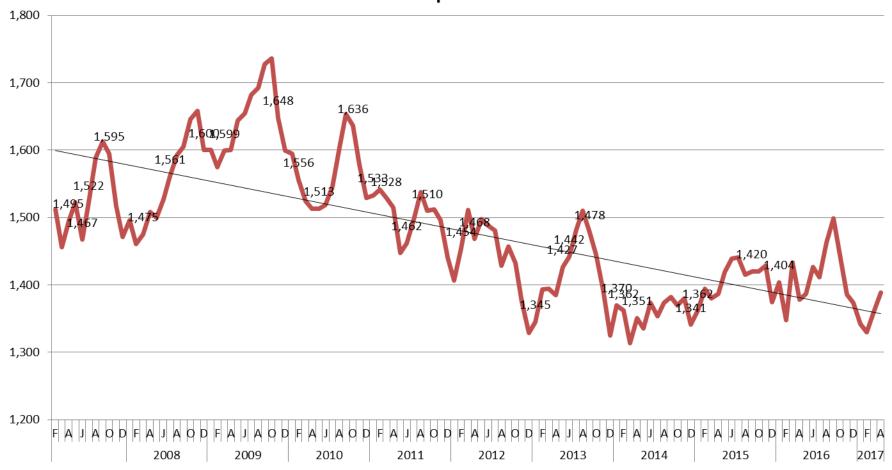

#### **Total Annual ADP: 2010 - Present**

#### Arrows represent the overall increase/decrease of the population from year to year