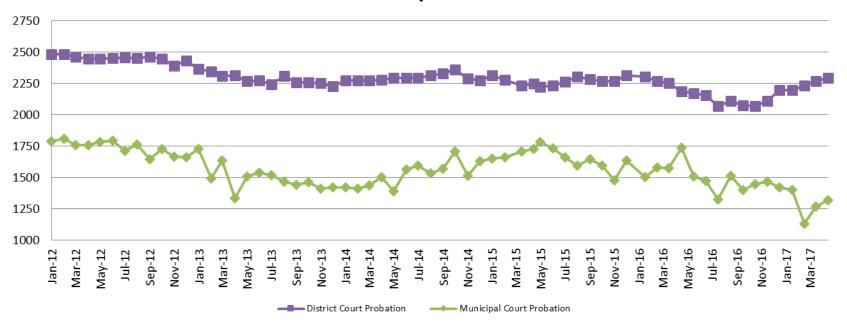

#### Probation - Active Caseloads 2012 - present

| April                         | 2013              | 2014              | 2015              | 2016              | 2017              |
|-------------------------------|-------------------|-------------------|-------------------|-------------------|-------------------|
| District Court                | 2,315             | 2,276             | 2,249             | 2,186             | 2,291             |
| Municipal Court               | 1,334             | 1,502             | 1,726             | 1,737             | 1,321             |
|                               |                   |                   |                   |                   |                   |
|                               |                   |                   |                   |                   |                   |
| April YTD Avg.                | 2013              | 2014              | 2015              | 2016              | 2017              |
| April YTD Avg. District Court | <b>2013</b> 2,333 | <b>2014</b> 2,273 | <b>2015</b> 2,267 | <b>2016</b> 2,252 | <b>2017</b> 2,246 |