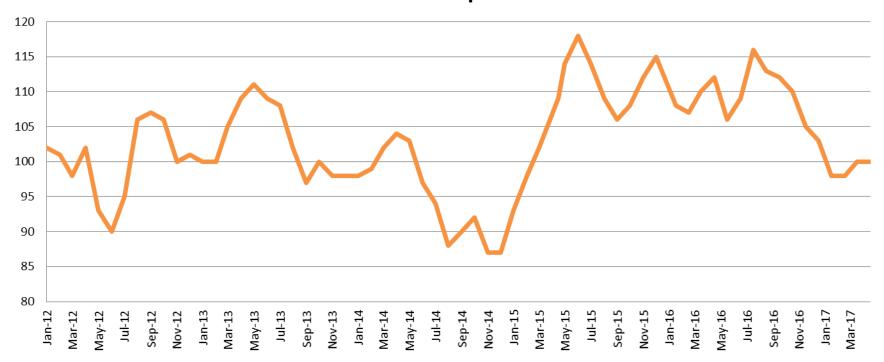

## Drug Court - Sedgwick County ADP: 2012 - present

| April - SG CO | April YTD Avg. |
|---------------|----------------|
| 2013 = 109    | 2013 = 104     |
| 2014 = 104    | 2014 = 101     |
| 2015 = 109    | 2015 = 101     |
| 2016 = 112    | 2016 = 109     |
| 2017 = 100    | 2017 = 99      |