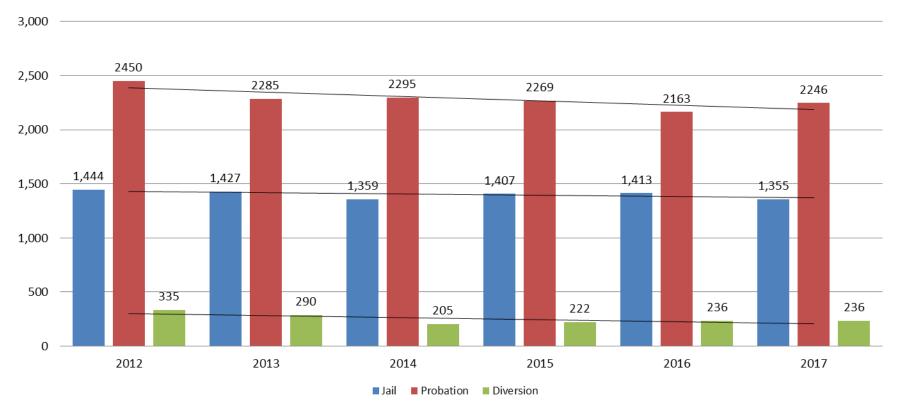

### **Correlation: Total & District Court Programs**

#### **Total Annual ADP: 2012 - Present**