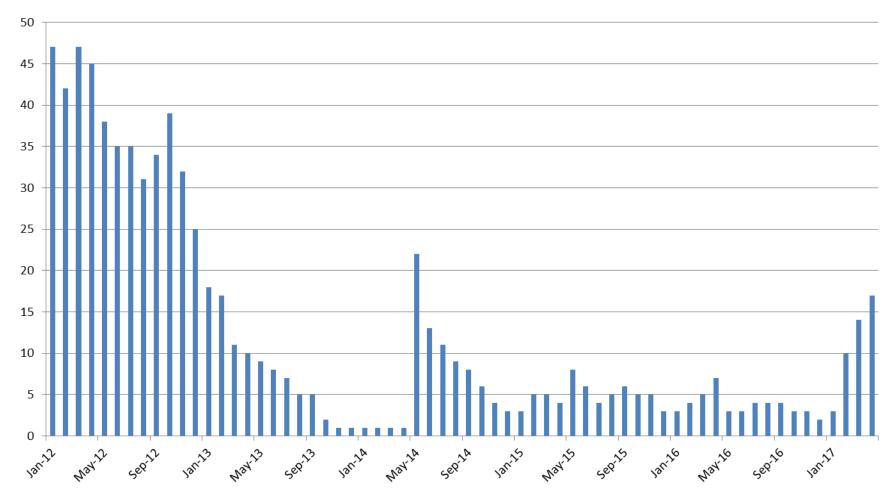

| 29   | 22   | 23   | 21   |
| Detention Advocacy Case Management Services   | 17   | 48   | 32   | 33   |
| Weekend Alternative Detention Program (total) | 18   | 20   | 15   | 19   |

| April YTD AVERAGE                           | 2014 | 2015 | 2016 | 2017 |
|---------------------------------------------|------|------|------|------|
| Juvenile Detention Facility                 | 63   | 64   | 60   | 46   |
| Juvenile Residential Facility               | 18   | 16   | 16   | 14   |
| Home Based Supervision                      | 25   | 24   | 26   | 24   |
| Detention Advocacy Case Management Services | 23   | 41   | 36   | 36   |
| Weekend Alternative Detention Program       | 19   | 23   | 16   | 17   |



### Monthly Jail Snapshot: April 30, 2017

#### **BICE Holds 2012-Present**





### Monthly Jail Snapshot: April 30, 2017

#### Felony Commitments: February 2012 - present



<u> April:</u>

2012 = 162

2015 = 110

2013 = 132

2016 = 233

2014 = 126

2017 = 116



## Journal Entry Completion (Average Days) January 2013-Present



This data is always reported a month behind