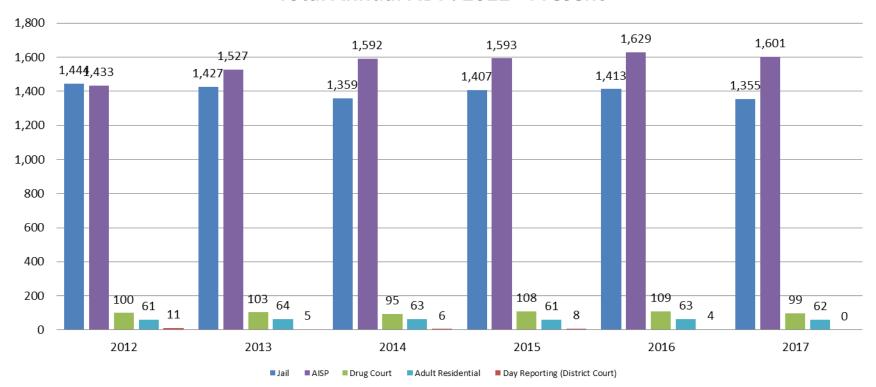

### Correlation: Total & Sedgwick County Programs (Adult)

#### Total Annual ADP: 2012 - Present