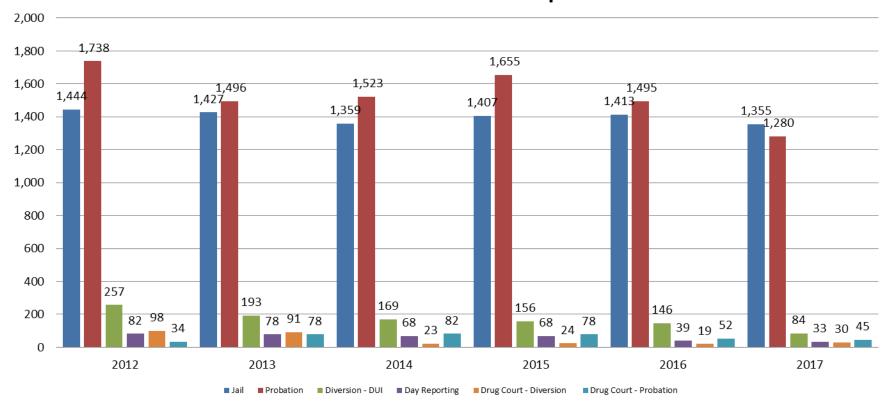

#### Probation - Active Caseloads 2012 - present

| April                         | 2013              | 2014              | 2015              | 2016              | 2017              |
|-------------------------------|-------------------|-------------------|-------------------|-------------------|-------------------|
| District Court                | 2,315             | 2,276             | 2,249             | 2,186             | 2,291             |
| Municipal Court               | 1,334             | 1,502             | 1,726             | 1,737             | 1,321             |
|                               |                   |                   |                   |                   |                   |
|                               |                   |                   |                   |                   |                   |
| April YTD Avg.                | 2013              | 2014              | 2015              | 2016              | 2017              |
| April YTD Avg. District Court | <b>2013</b> 2,333 | <b>2014</b> 2,273 | <b>2015</b> 2,267 | <b>2016</b> 2,252 | <b>2017</b> 2,246 |

### Adult Intensive Supervision Probation (AISP) ADP 2012 - present

| April        | April YTD Avg. |
|--------------|----------------|
| 2013 = 1,432 | 2013 = 1,434   |
| 2014 = 1,594 | 2014 = 1,597   |
| 2015 = 1,593 | 2015 = 1,567   |
| 2016 = 1,595 | 2016 = 1,608   |
| 2017 = 1,537 | 2017 = 1,601   |

## Adult Residential: ADP 2012 - present

| April     | April YTD Avg. |
|-----------|----------------|
| 2013 = 63 | 2013 = 64      |
| 2014 = 58 | 2014 = 61      |
| 2015 = 62 | 2015 = 61      |
| 2016 = 58 | 2016 = 64      |
| 2017 = 54 | 2017 = 62      |

### Juvenile

| April      | April YTD Average |
|------------|-------------------|
| 2013 = 221 | 2013 = 247        |
| 2014 = 287 | 2014 = 258        |
| 2015 = 233 | 2015 = 233        |
| 2016 = 254 | 2016 = 245        |
| 2017 = 155 | 2017 = 159        |

(data obtained from SG CO Dept. of Corrections)

JDF ADP: 2012 - present

| April     | April YTD Avg. |
|-----------|----------------|
| 2013 = 55 | 2013 = 60      |
| 2014 = 74 | 2014 = 63      |
| 2015 = 66 | 2015 = 64      |
| 2016 = 64 | 2016 = 60      |
| 2017 = 45 | 2017 = 46      |

### **Juvenile Detention Services**

| April ADP                                     | 2014 | 2015 | 2016 | 2017 |
|-----------------------------------------------|------|------|------|------|
| Juvenile Detention Facility                   | 74   | 66   | 64   | 45   |
| Juvenile Residential Facility                 | 17   | 14   | 18   | 15   |
| Home Based Supervision                        | 29   | 22   | 23   | 21   |
| Detention Advocacy Case Management Services   | 17   | 48   | 32   | 33   |
| Weekend Alternative Detention Program (total) | 18   | 20   | 15   | 19   |

| April YTD AVERAGE                           | 2014 | 2015 | 2016 | 2017 |
|---------------------------------------------|------|------|------|------|
| Juvenile Detention Facility                 | 63   | 64   | 60   | 46   |
| Juvenile Residential Facility               | 18   | 16   | 16   | 14   |
| Home Based Supervision                      | 25   | 24   | 26   | 24   |
| Detention Advocacy Case Management Services | 23   | 41   | 36   | 36   |
| Weekend Alternative Detention Program       | 19   | 23   | 16   | 17   |