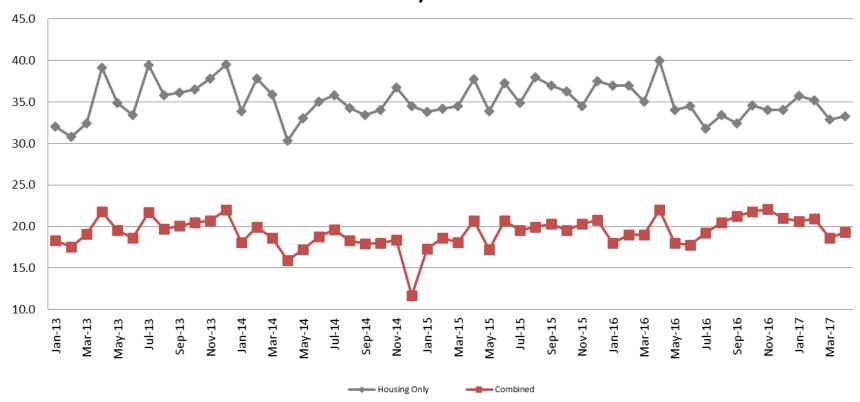

## Average Length of Stay: Housing & Combined (Days) January 2013 - Present

| April Housing | <b>April Housing YTD Avg.</b> |
|---------------|-------------------------------|
| 2013 = 39.1   | 2013 = 33.6                   |
| 2014 = 30.3   | 2014 = 34.5                   |
| 2015 = 37.7   | 2015 = 35.1                   |
| 2016 = 40.0   | 2016 = 37.3                   |
| 2017 = 33.3   | 2017 = 34.3                   |

| April Combined | April Combined YTD Avg. |
|----------------|-------------------------|
| 2013 = 21.8    | 2013 = 19.2             |
| 2014 = 15.9    | 2014 = 18.1             |
| 2015 = 20.7    | 2015 = 18.7             |
| 2016 = 22.0    | 2016 = 19.5             |
| 2017 = 19.3    | 2017 = 19.9             |