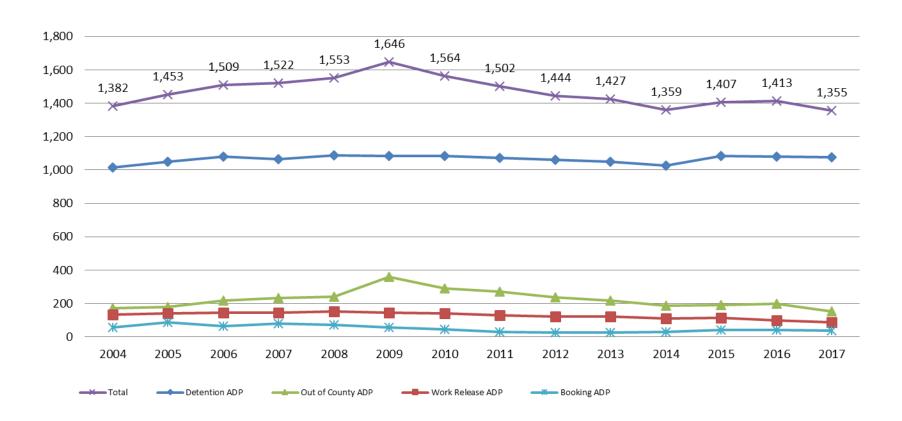

### Jail: Annual Average Daily Population (ADP)

### TRENDS: Booking, Detention, Work Release, & Out of County Annual ADP: 2004 - present