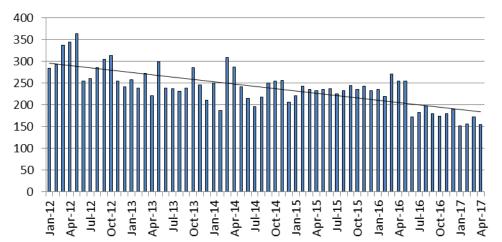

#### Average Length of Stay: Booking (Hours) January 2012 - Present

**April** 2012 = 4.1

2013 = 5.9

2014 = 7.5

2015 = 7.5

2016 = 20.0

2017 = 16.6

April YTD Avg.

2012 = 4.0

2013 = 6.0

2014 = 6.7

2015 = 9.3

2016 = 21.8

2017 = 13.9