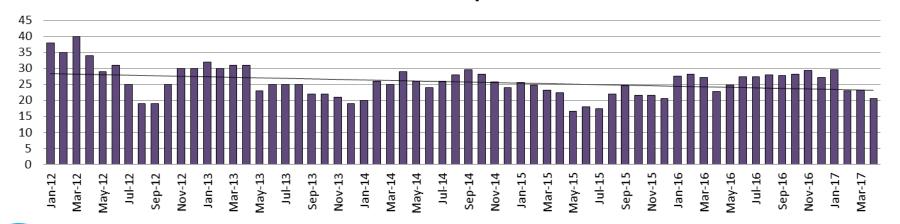

#### Average Length of Stay: Booking (Hours) January 2012 - Present

**April** 2012 = 4.1

2013 = 5.9

2014 = 7.5

2015 = 7.5

2016 = 20.0

2017 = 16.6

April YTD Avg.

2012 = 4.0

2013 = 6.0

2014 = 6.7

2015 = 9.3

2016 = 21.8

2017 = 13.9