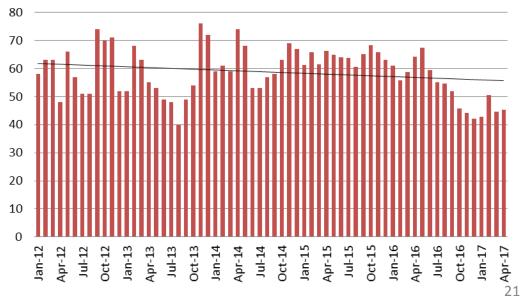

#### Felony Commitments: February 2012 - present

<u> April:</u>

2012 = 162

2015 = 110

2013 = 132

2016 = 233

2014 = 126

2017 = 116