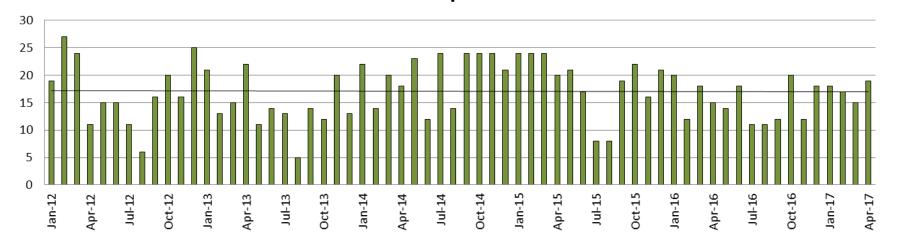

#### Felony Commitments: February 2012 - present

<u> April:</u>

2012 = 162

2015 = 110

2013 = 132

2016 = 233

2014 = 126

2017 = 116