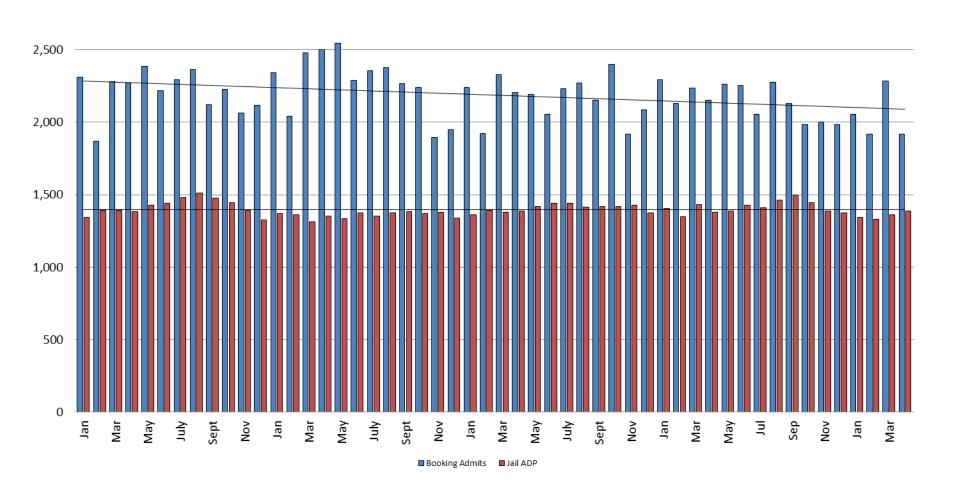

#### Pretrial Services Program (PSP) Monthly ADP: January 2013 - Present

| April           | 2013 | 2014 | 2015 | 2016 | 2017 |
|-----------------|------|------|------|------|------|
| Municipal Court | 51   | 60   | 50   | 25   | 34   |
| District Court  | 172  | 160  | 232  | 218  | 214  |
| TOTAL           | 223  | 220  | 282  | 243  | 248  |

| April YTD Avg.  | 2013 | 2014 | 2015 | 2016 | 2017 |
|-----------------|------|------|------|------|------|
| Municipal Court | 59   | 53   | 42   | 33   | 35   |
| District Court  | 177  | 148  | 206  | 219  | 213  |
| TOTAL           | 236  | 201  | 248  | 254  | 248  |