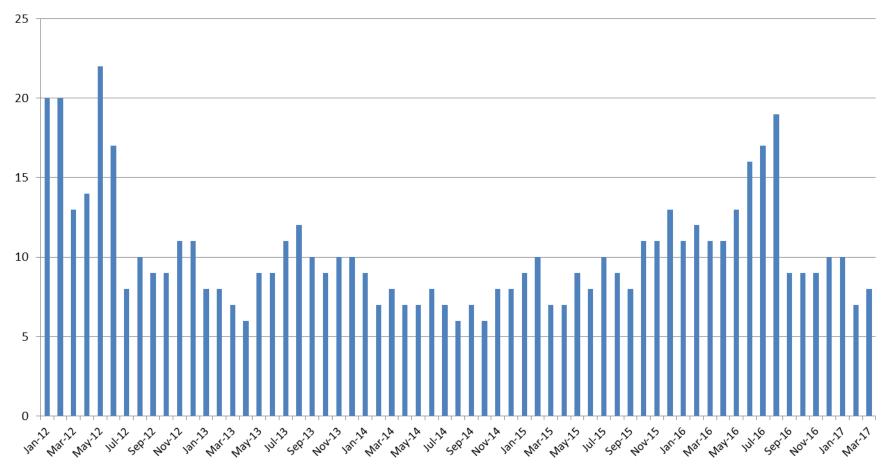

| 2017 |
|---------------------------------------------|------|------|------|------|
| Juvenile Detention Facility                 | 63   | 64   | 60   | 46   |
| Juvenile Residential Facility               | 18   | 16   | 16   | 14   |
| Home Based Supervision                      | 25   | 24   | 26   | 24   |
| Detention Advocacy Case Management Services | 23   | 41   | 36   | 36   |
| Weekend Alternative Detention Program       | 19   | 23   | 16   | 17   |



### Monthly Jail Snapshot: April 30, 2017

#### **BICE Holds 2012-Present**





### Monthly Jail Snapshot: April 30, 2017

#### Felony Commitments: February 2012 - present



<u> April:</u>

2012 = 162

2015 = 110

2013 = 132

2016 = 233

2014 = 126

2017 = 116



## Journal Entry Completion (Average Days) January 2013-Present



This data is always reported a month behind