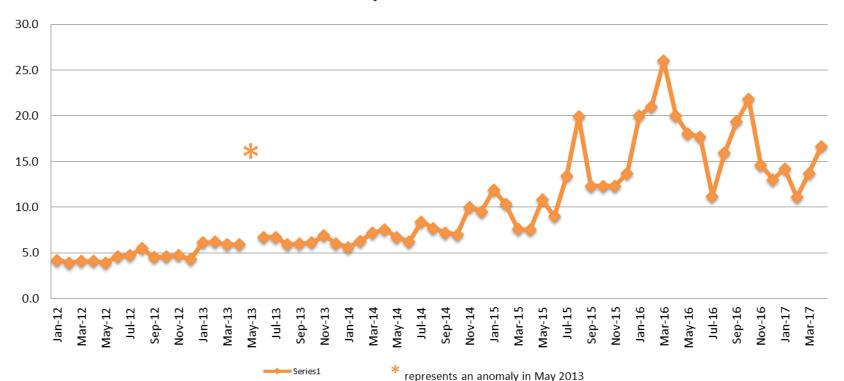

#### Average Length of Stay: Booking (Hours) January 2012 - Present

**April** 2012 = 4.1

2013 = 5.9

2014 = 7.5

2015 = 7.5

2016 = 20.0

2017 = 16.6

April YTD Avg.

2012 = 4.0

2013 = 6.0

2014 = 6.7

2015 = 9.3

2016 = 21.8

2017 = 13.9