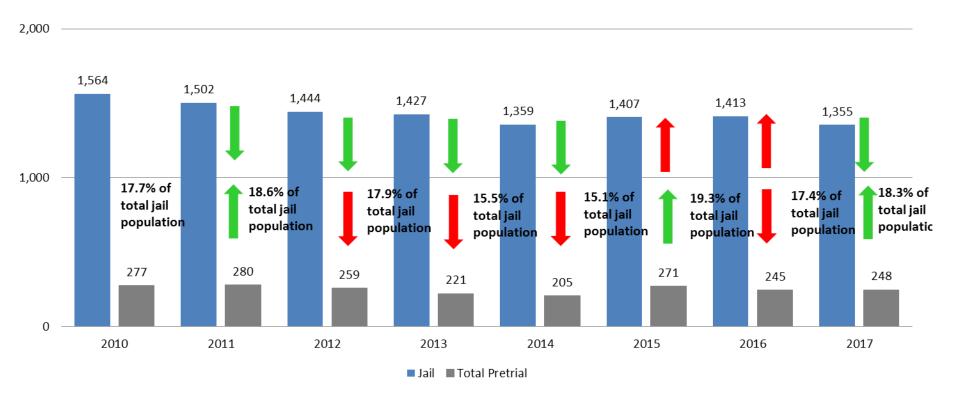

#### **Total Annual ADP: 2010 - Present**

#### Arrows represent the overall increase/decrease of the population from year to year