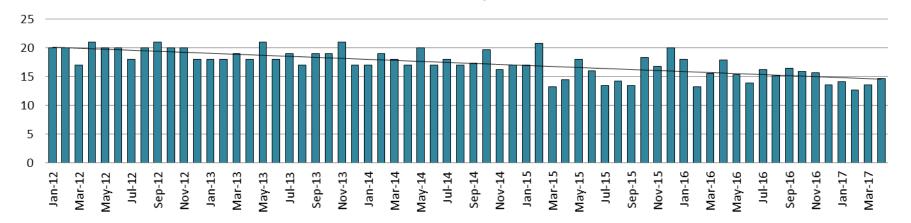

## Journal Entry Completion (Average Days) January 2013-Present

This data is always reported a month behind