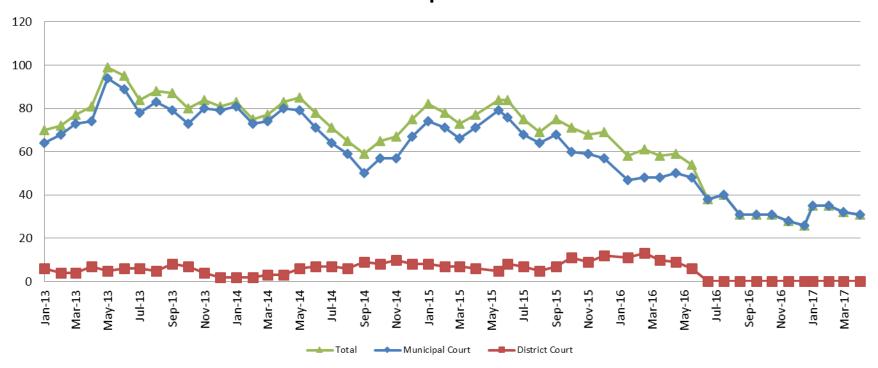

## Day Reporting - Active Caseload 2013-present

| April                           | 2013           | 2014           | 2015           | 2016              | 2017           |
|---------------------------------|----------------|----------------|----------------|-------------------|----------------|
| Municipal Court                 | 74             | 80             | 71             | 50                | 31             |
| District Court                  | 7              | 3              | 6              | 9                 | 0*             |
| TOTAL                           | 81             | 83             | 77             | 59                | 31             |
|                                 |                |                |                |                   |                |
| April YTD Avg.                  | 2013           | 2014           | 2015           | 2016              | 2017           |
| April YTD Avg.  Municipal Court | <b>2013</b> 70 | <b>2014</b> 77 | <b>2015</b> 71 | <b>2016</b><br>48 | <b>2017</b> 33 |
|                                 |                |                |                |                   |                |