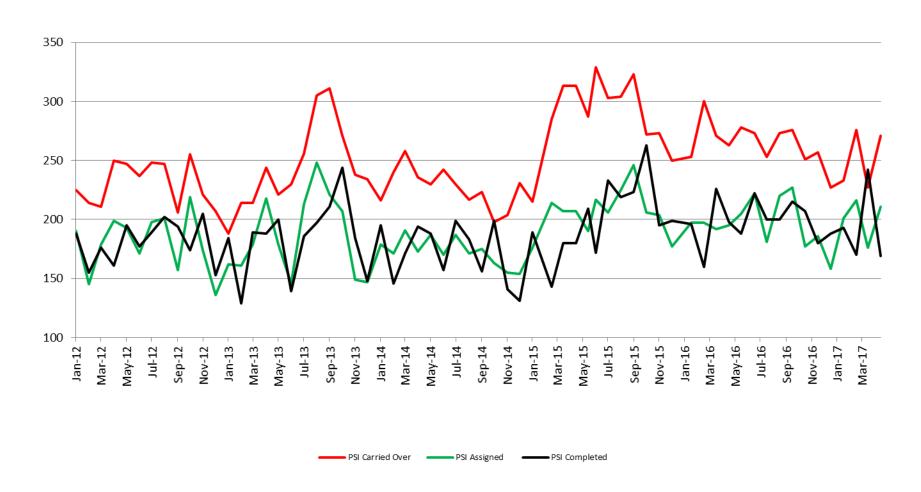

| 2,186             | 2,291             |
| Municipal Court               | 1,334             | 1,502             | 1,726             | 1,737             | 1,321             |
|                               |                   |                   |                   |                   |                   |
|                               |                   |                   |                   |                   |                   |
| April YTD Avg.                | 2013              | 2014              | 2015              | 2016              | 2017              |
| April YTD Avg. District Court | <b>2013</b> 2,333 | <b>2014</b> 2,273 | <b>2015</b> 2,267 | <b>2016</b> 2,252 | <b>2017</b> 2,246 |



## District Court Probation: Pre-Sentence Investigation 2012 - present





### **Community Corrections**

### Adult Intensive Supervision Probation (AISP) ADP 2012 - present



| April        | April YTD Avg. |
|--------------|----------------|
| 2013 = 1,432 | 2013 = 1,434   |
| 2014 = 1,594 | 2014 = 1,597   |
| 2015 = 1,593 | 2015 = 1,567   |
| 2016 = 1,595 | 2016 = 1,608   |
| 2017 = 1,537 | 2017 = 1,601   |

(data obtained from SG CO Dept. of Corrections)

\*KDOC changed population count to include drug court, residential and AISP beginning July 2013.

## Adult Residential: ADP 2012 - present

| April     | April YTD Avg. |
|-----------|----------------|
| 2013 = 63 | 2013 = 64      |
| 2014 = 58 | 2014 = 61      |
| 2015 = 62 | 2015 = 61      |
| 2016 = 58 | 2016 = 64      |
| 2017 = 54 | 2017 = 62      |

(data obtained from SG CO Dept. of Corrections)