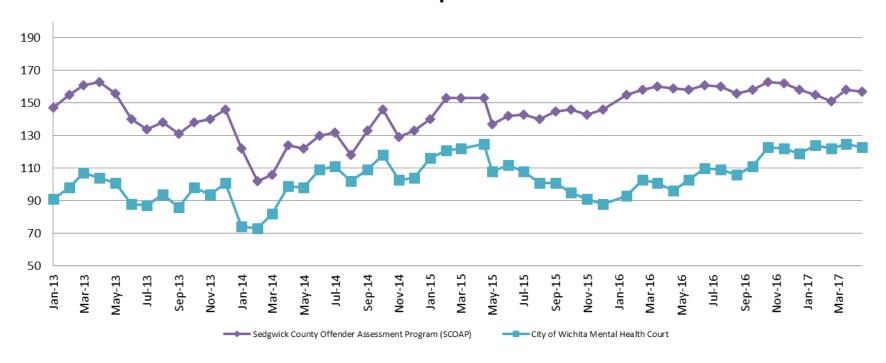

## Mental Health - ADP 2013 - present

| April:         | 2013 | 2014 | 2015 | 2016 | 2017 |
|----------------|------|------|------|------|------|
| SCOAP          | 163  | 124  | 153  | 159  | 157  |
| CoW – MH Court | 104  | 99   | 125  | 96   | 123  |
|                |      |      |      |      |      |
| April YTD Avg. | 2013 | 2014 | 2015 | 2016 | 2017 |
| SCOAP          | 157  | 114  | 150  | 158  | 155  |
| CoW – MH Court | 100  | 82   | 121  | 98   | 124  |