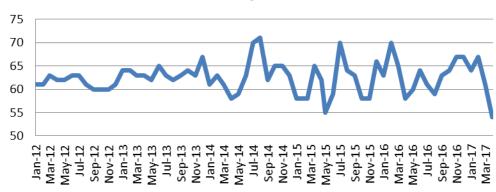

### **Community Corrections**

### Adult Intensive Supervision Probation (AISP) ADP 2012 - present



| April        | April YTD Avg. |
|--------------|----------------|
| 2013 = 1,432 | 2013 = 1,434   |
| 2014 = 1,594 | 2014 = 1,597   |
| 2015 = 1,593 | 2015 = 1,567   |
| 2016 = 1,595 | 2016 = 1,608   |
| 2017 = 1,537 | 2017 = 1,601   |

(data obtained from SG CO Dept. of Corrections)

\*KDOC changed population count to include drug court, residential and AISP beginning July 2013.

## Adult Residential: ADP 2012 - present

| April     | April YTD Avg. |
|-----------|----------------|
| 2013 = 63 | 2013 = 64      |
| 2014 = 58 | 2014 = 61      |
| 2015 = 62 | 2015 = 61      |
| 2016 = 58 | 2016 = 64      |
| 2017 = 54 | 2017 = 62      |

(data obtained from SG CO Dept. of Corrections)



Adult Residential



### Correlation: Total & Sedgwick County Programs (Adult)

#### Total Annual ADP: 2012 - Present





### **Correlation: Total & District Court Programs**

#### **Total Annual ADP: 2012 - Present**





# Correlation: Total & City of Wichita / Municipal Court Programs

#### **Total Annual ADP: 2012 - present**





### Juvenile





| April      | April YTD Average |
|------------|-------------------|
| 2013 = 221 | 2013 = 247        |
| 2014 = 287 | 2014 = 258        |
| 2015 = 233 | 2015 = 233        |
| 2016 = 254 | 2016 = 245        |
| 2017 = 155 | 2017 = 159        |

(data obtained from SG CO Dept. of Corrections)

JDF ADP: 2012 - present

| April     | April YTD Avg. |
|-----------|----------------|
| 2013 = 55 | 2013 = 60      |
| 2014 = 74 | 2014 = 63