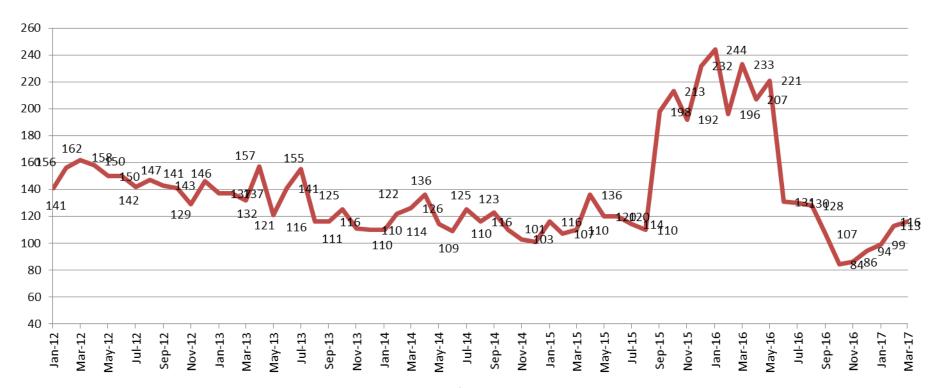

#### Felony Commitments: February 2012 - present

<u> April:</u>

2012 = 162

2015 = 110

2013 = 132

2016 = 233

2014 = 126

2017 = 116