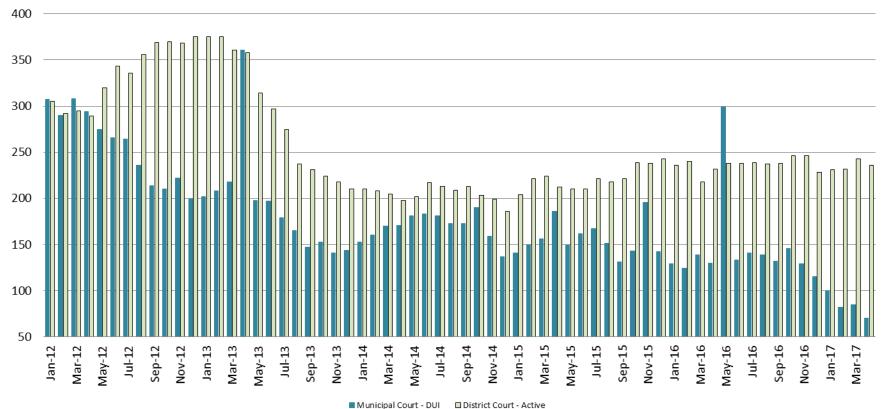

#### **Diversion - Active Caseload**

January 2012 - Present

| <u>April</u>           | 2013 | 2014 | 2015 | 2016 | 2017 |
|------------------------|------|------|------|------|------|
| Municipal Court- DUI   | 361  | 171  | 186  | 130  | 70   |
| District Court- Active | 358  | 198  | 212  | 232  | 236  |

| April YTD Avg.  | 2013 | 2014 | 2015 | 2016 | 2017 |
|-----------------|------|------|------|------|------|
| Municipal Court | 247  | 164  | 158  | 131  | 84   |
| District Court  | 367  | 205  | 215  | 232  | 236  |