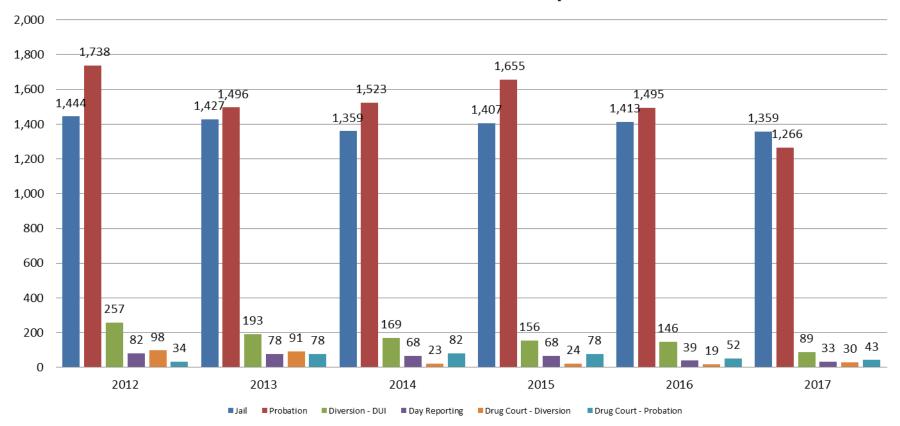

# Correlation: Total & City of Wichita / Municipal Court Programs

**Total Annual ADP: 2012 - present** 