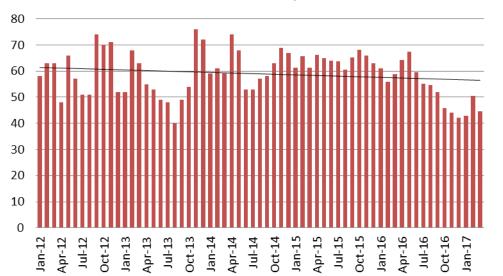

#### Felony Commitments: February 2012 - present

#### March:

| 2012 = 156 | 2015 = 107 |
|------------|------------|
| 2013 = 137 | 2016 = 196 |
| 2014 = 122 | 2017 = 113 |