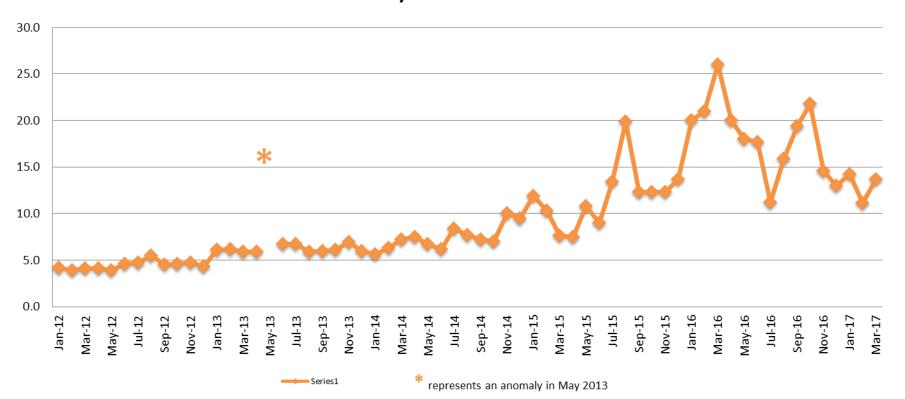

## Average Length of Stay: Booking (Hours) January 2012 - Present

| March      |             |
|------------|-------------|
| 2012 = 4.1 | 2015 = 7.6  |
| 2013 = 5.9 | 2016 = 26.0 |
| 2014 = 7.2 | 2017 = 13.7 |
|            |             |

| March YTD Avg. |             |
|----------------|-------------|
| 2012 = 4.1     | 2015 = 9.9  |
| 2013 = 6.1     | 2016 = 22.3 |
| 2014 = 6.4     | 2017 = 13.0 |