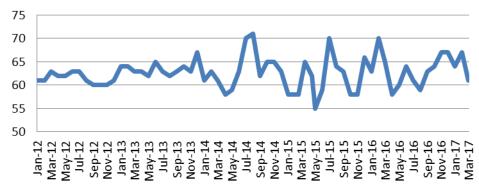

## Adult Intensive Supervision Probation (AISP) ADP 2012 - present

| March        | March YTD Avg. |
|--------------|----------------|
| 2013 = 1,422 | 2013 = 1,435   |
| 2014 = 1,596 | 2014 = 1,598   |
| 2015 = 1,566 | 2015 = 1,558   |
| 2016 = 1,593 | 2016 = 1,612   |
| 2017 = 1,567 | 2017 = 1,623   |

(data obtained from SG CO Dept. of Corrections)

| March     | March YTD Avg. |
|-----------|----------------|
| 2013 = 63 | 2013 = 64      |
| 2014 = 61 | 2014 = 62      |
| 2015 = 65 | 2015 = 60      |
| 2016 = 65 | 2016 = 66      |
| 2017 = 61 | 2017 = 64      |