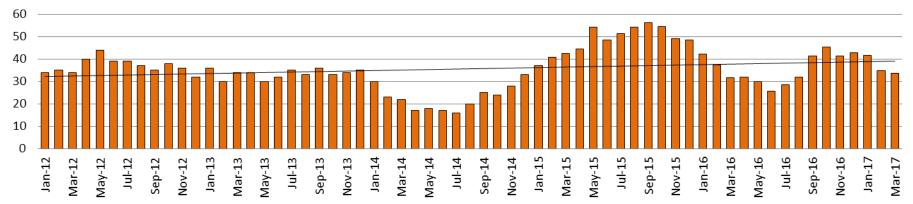

#### Felony Commitments: February 2012 - present

#### March:

| 2012 = 156 | 2015 = 107 |
|------------|------------|
| 2013 = 137 | 2016 = 196 |
| 2014 = 122 | 2017 = 113 |