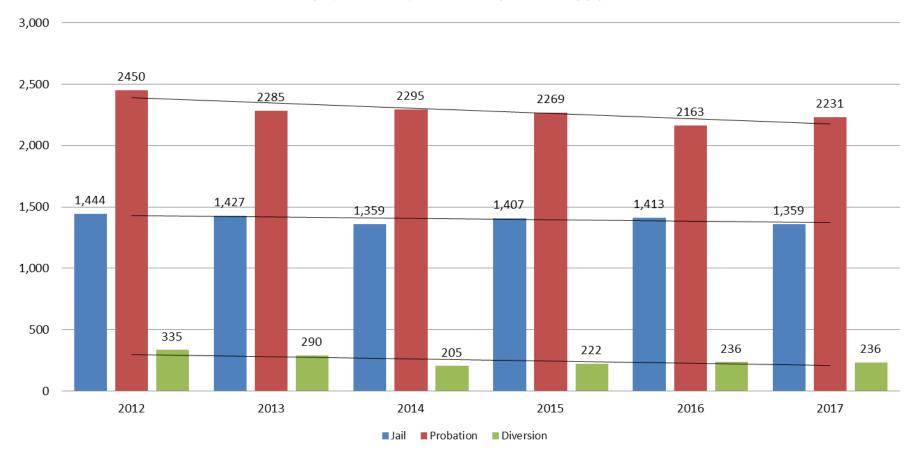

### **Correlation: Total & District Court Programs**

**Total Annual ADP: 2012 - Present** 