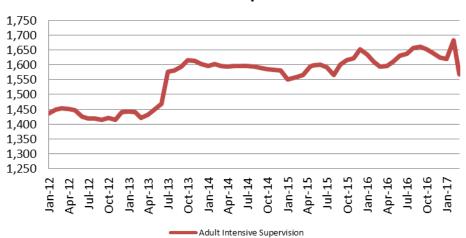

## Adult Intensive Supervision Probation (AISP) ADP 2012 - present

| March        | March YTD Avg. |
|--------------|----------------|
| 2013 = 1,422 | 2013 = 1,435   |
| 2014 = 1,596 | 2014 = 1,598   |
| 2015 = 1,566 | 2015 = 1,558   |
| 2016 = 1,593 | 2016 = 1,612   |
| 2017 = 1,567 | 2017 = 1,623   |

(data obtained from SG CO Dept. of Corrections)

| March     | March YTD Avg. |
|-----------|----------------|
| 2013 = 63 | 2013 = 64      |
| 2014 = 61 | 2014 = 62      |
| 2015 = 65 | 2015 = 60      |
| 2016 = 65 | 2016 = 66      |
| 2017 = 61 | 2017 = 64      |