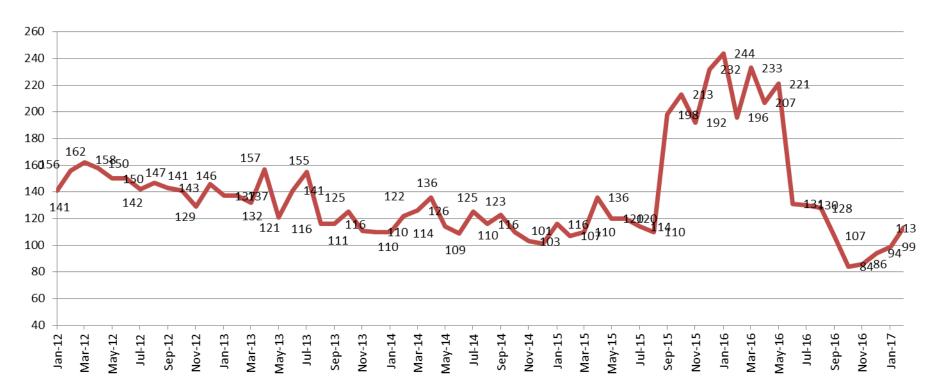

#### Felony Commitments: February 2012 - present

#### March:

| 2012 = 156 | 2015 = 107 |
|------------|------------|
| 2013 = 137 | 2016 = 196 |
| 2014 = 122 | 2017 = 113 |