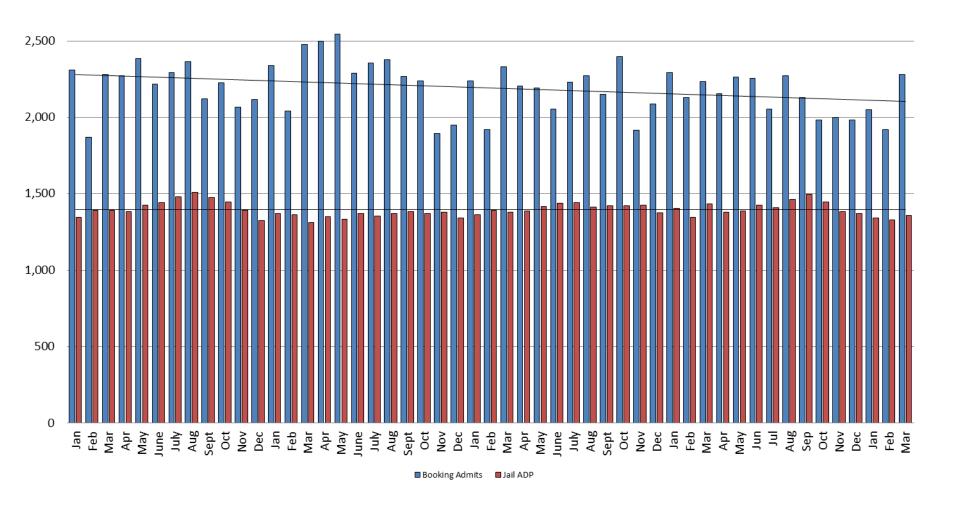

#### Booking Admits & Housing Discharges from Custody January 2013 - Present

■Booking Admits

■ Housing Discharges (Custody)

#### **Housing Discharges for March**

2015 = 2,326

2016 = 2,324

2017 = 2,189

#### **Bookings for March**

2015 = 2,329

2016 = 2,236

2017 = 2,282