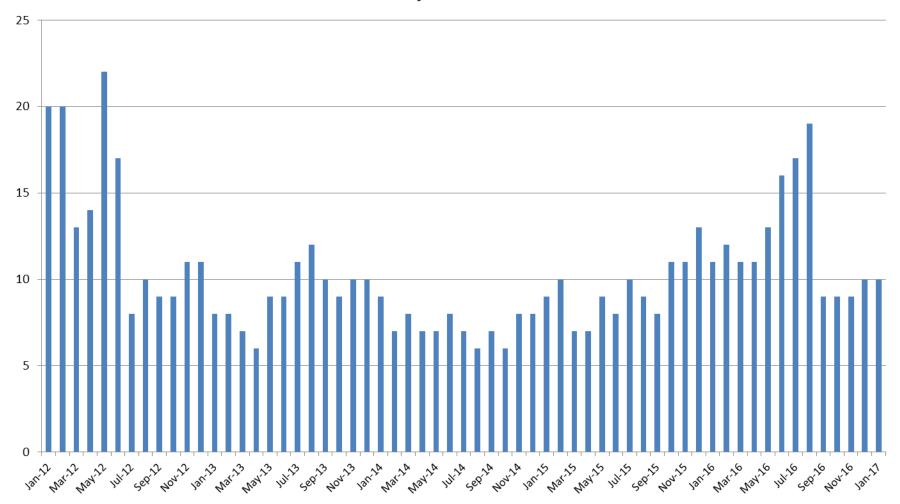

------------|------|------|------|------|
| Juvenile Detention Facility                 | 60   | 63   | 58   | 46   |
| Juvenile Residential Facility               | 18   | 17   | 16   | 13   |
| Home Based Supervision                      | 24   | 25   | 28   | 25   |
| Detention Advocacy Case Management Services | 25   | 40   | 37   | 37   |
| Weekend Alternative Detention Program       | 19   | 24   | 17   | 17   |



### Monthly Jail Snapshot: February 28, 2017

#### **BICE Holds 2012-Present**





### Monthly Jail Snapshot: February 28, 2017

#### Felony Commitments: February 2012 - present



#### March:

| 2012 = 156 | 2015 = 107 |
|------------|------------|
| 2013 = 137 | 2016 = 196 |
| 2014 = 122 | 2017 = 113 |



## Journal Entry Completion (Average Days) January 2013-Present



This data is always reported a month behind