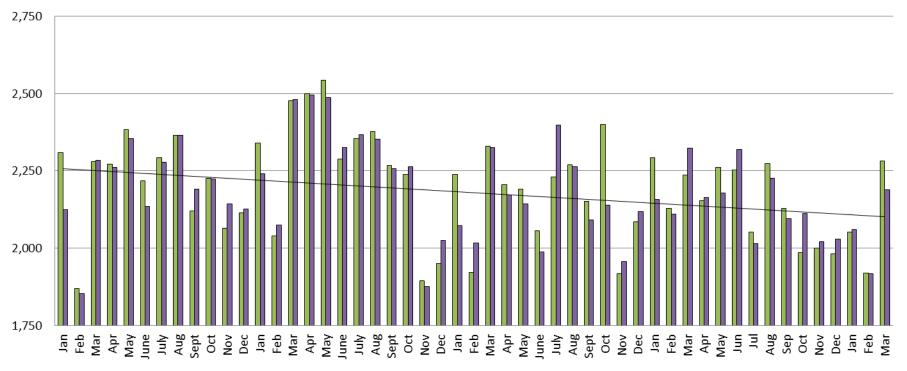

#### Booking Admits & Housing Discharges from Custody January 2013 - Present

■Booking Admits

■ Housing Discharges (Custody)

#### **Housing Discharges for March**

2015 = 2,326

2016 = 2,324

2017 = 2,189

#### **Bookings for March**

2015 = 2,329

2016 = 2,236

2017 = 2,282