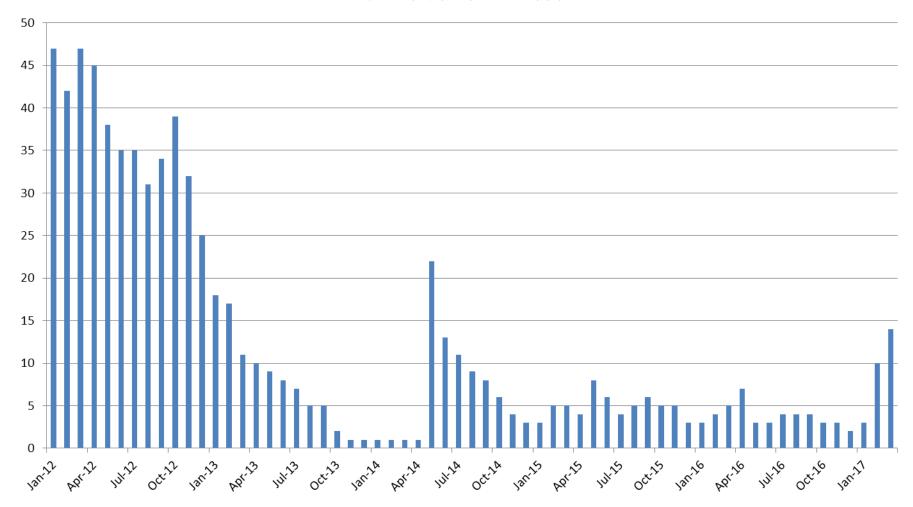

#### JIAC Intakes: 2012 - present

| <u>March</u> | March YTD Average |
|--------------|-------------------|
| 2013 = 272   | 2013 = 256        |
| 2014 = 309   | 2014 = 249        |
| 2015 = 236   | 2015 = 233        |
| 2016 = 270   | 2016 = 241        |
| 2017 = 172   | 2017 = 160        |