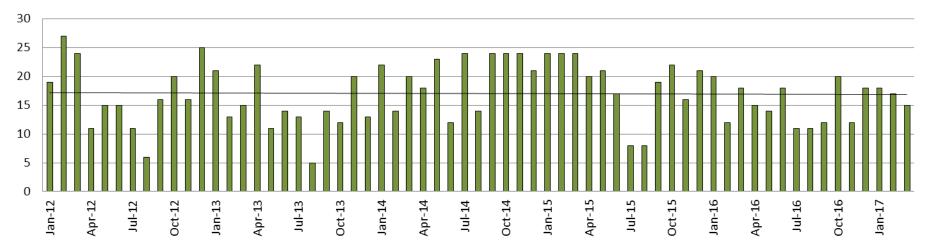

--------------|
| 2013 = 272   | 2013 = 256        |
| 2014 = 309   | 2014 = 249        |
| 2015 = 236   | 2015 = 233        |
| 2016 = 270   | 2016 = 241        |
| 2017 = 172   | 2017 = 160        |

(data obtained from SG CO Dept. of Corrections)

#### JDF ADP: 2012 - present

| March     | March YTD Avg. |
|-----------|----------------|
| 2013 = 63 | 2013 = 61      |
| 2014 = 59 | 2014 = 60      |
| 2015 = 61 | 2015 = 63      |
| 2016 = 59 | 2016 = 58      |
| 2017 = 45 | 2017 = 46      |

(data obtained from SG CO Dept. of Corrections)





### **Juvenile Detention Alternatives**

## Juvenile Residential Facility (JRF) ADP: 2012 - present



## Home-Based Supervision ADP: 2012 - present





### Juvenile Detention Alternatives

## Weekend Alternative Detention Program 2012 - present



## Detention Advocacy Case Management Services ADP: 2012 - present





### **Juvenile Detention Services**

| March ADP                                     | 2014 | 2015 | 2016 | 2017 |
|-----------------------------------------------|------|------|------|------|
| Juvenile Detention Facility                   | 59   | 64   | 59   | 45   |
| Juvenile Residential Facility                 | 18   | 13   | 16   | 14   |
| Home Based Supervision                        | 25   | 23   | 27   | 23   |
| Detention Advocacy Case Management Services   | 22   | 42   | 32   | 34   |
| Weekend Alternative Detention Program (total) | 20   | 24   | 18   | 15   |

| March YTD AVERAGE                           | 2014 | 2015 | 2016 | 2017 |
|---------------------------------------------|------|------|-----