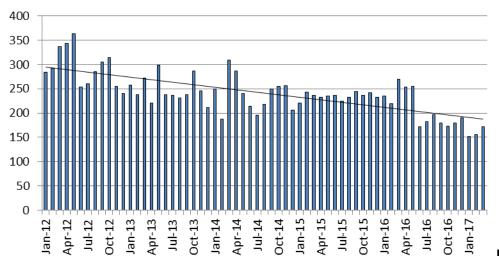

#### Booking Admits & Housing Discharges from Custody January 2013 - Present

■Booking Admits

■ Housing Discharges (Custody)

#### **Housing Discharges for March**

2015 = 2,326

2016 = 2,324

2017 = 2,189

#### **Bookings for March**

2015 = 2,329

2016 = 2,236

2017 = 2,282