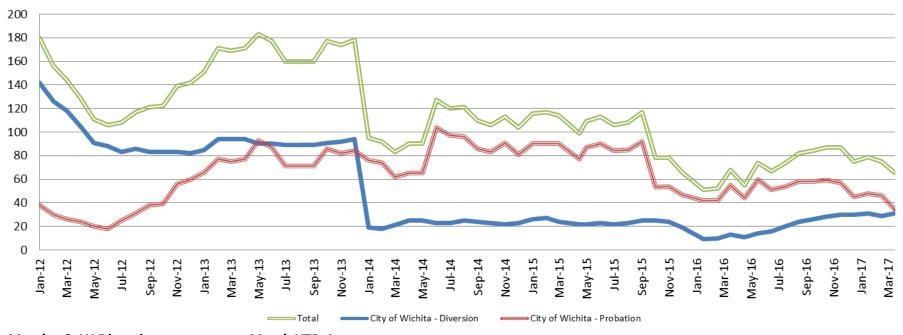

### **Drug Court - City of Wichita** ADP: 2012 - present

| March - CoW Diversion | March YTD Avg.    | March - CoW Probation | March YTD Avg. |
|-----------------------|-------------------|-----------------------|----------------|
| 2013 = 94             | 2013 = 91         | 2013 = 75             | 2013 = 73      |
| 2014 = 21             | 2014 = 19         | 2014 = 62             | 2014 = 71      |
| 2015 = 24             | 2015 = 26         | 2015 = 90             | 2015 = 90      |
| 2016 = 13             | 2016 = 11         | 2016 = 55             | 2016 = 46      |
| 2017 = 31             | 2017 = 30         | 2017 = 35             | 2017 = 43      |
|                       | March - CoW Total | March YTD Avg.        |                |
|                       | 2013 = 169        | 2013 = 164            |                |
|                       | 2014 = 83         | 2014 = 90             |                |
|                       | 2015 = 114        | 2015 = 116            |                |
|                       | 2016 = 68         | 2016 = 57             |                |
| 10E CO.               | 2017 = 66         | 2017 = 73             |                |

(data obtained from CoW) working for you

Sedgwick County...