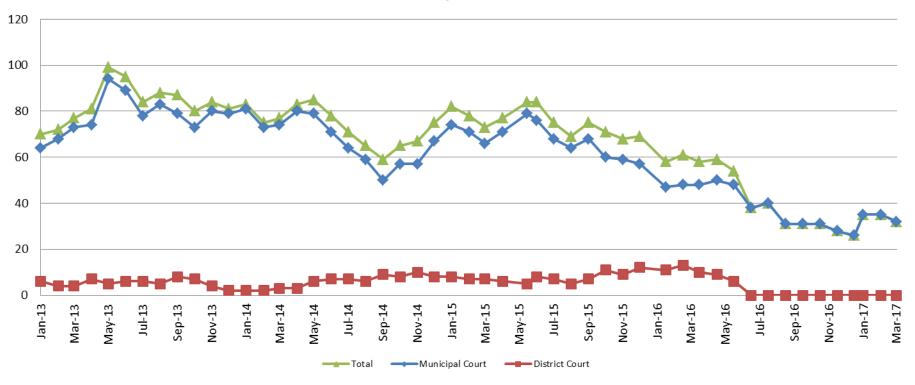

## Day Reporting - Active Caseload 2013-present

| March           | 2013 | 2014 | 2015 | 2016 | 2017 |
|-----------------|------|------|------|------|------|
| Municipal Court | 73   | 74   | 66   | 48   | 32   |
| District Court  | 4    | 3    | 7    | 10   | 0*   |
| TOTAL           | 77   | 77   | 73   | 58   | 32   |
| March YTD Avg.  | 2013 | 2014 | 2015 | 2016 | 2017 |
| Municipal Court | 68   | 76   | 70   | 48   | 34   |
| District Court  | 5    | 2    | 7    | 11   | 0*   |
| TOTAL           | 73   | 78   | 78   | 59   | 34   |