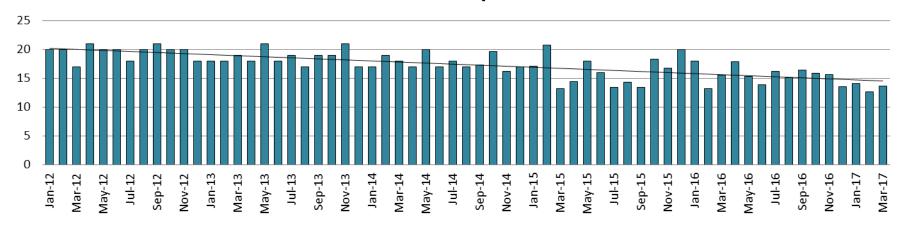

#### JDF ADP: 2012 - present

| March     | March YTD Avg. |
|-----------|----------------|
| 2013 = 63 | 2013 = 61      |
| 2014 = 59 | 2014 = 60      |
| 2015 = 61 | 2015 = 63      |
| 2016 = 59 | 2016 = 58      |
| 2017 = 45 | 2017 = 46      |

(data obtained from SG CO Dept. of Corrections)