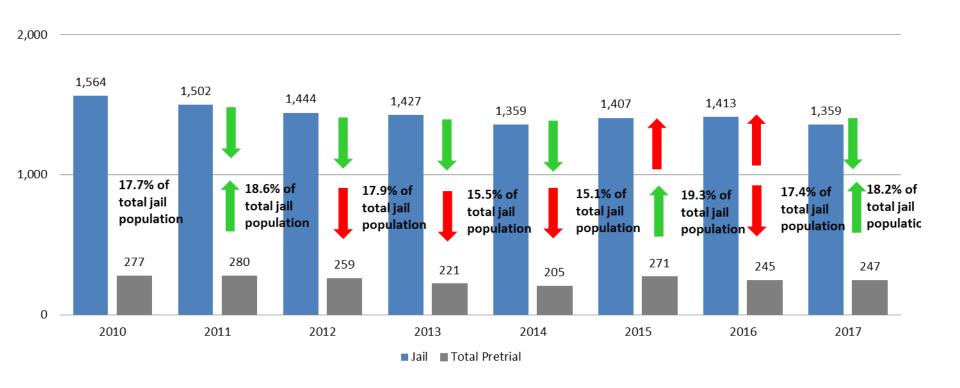

### Correlation: Total & PSP

**Total Annual ADP: 2010 - Present** 

#### Arrows represent the overall increase/decrease of the population from year to year