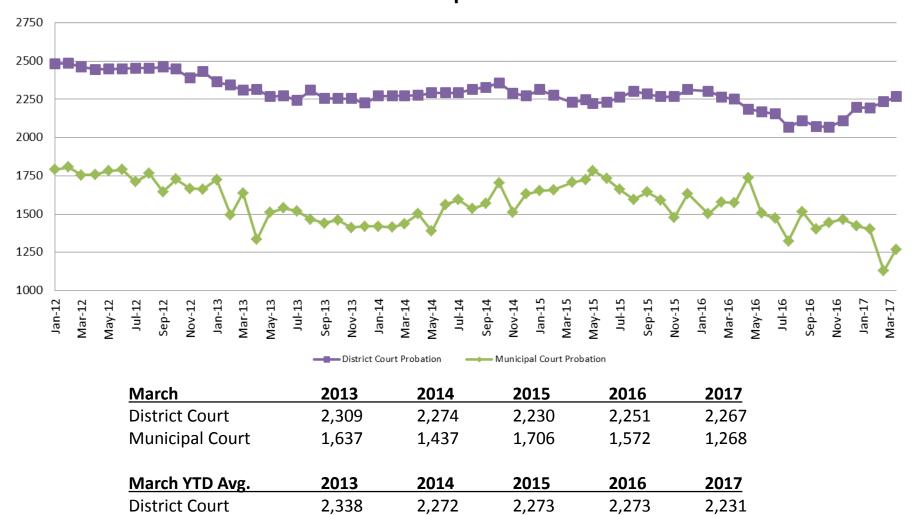

#### **Diversion - Active Caseload**

January 2012 - Present

| <u>March</u>           | 2013 | 2014 | 2015 | 2016 | 2017 |
|------------------------|------|------|------|------|------|
| Municipal Court- DUI   | 218  | 170  | 156  | 139  | 85   |
| District Court- Active | 361  | 205  | 224  | 218  | 243  |

| March YTD Avg.  | 2013 | 2014 | 2015 | 2016 | 2017 |
|-----------------|------|------|------|------|------|
| Municipal Court | 209  | 161  | 149  | 131  | 89   |
| District Court  | 370  | 208  | 216  | 231  | 235  |

### Probation - Active Caseloads 2012 - present

1,423

1,672

1,551

**Municipal Court** 

1,618

1,266