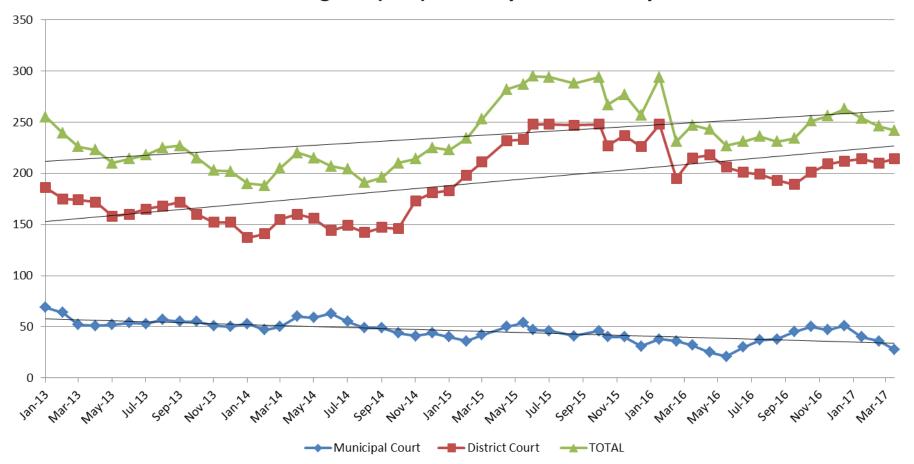

#### Pretrial Services Program (PSP) Monthly ADP: January 2013 - Present

| March           | 2013 | 2014 | 2015 | 2016 | 2017 |
|-----------------|------|------|------|------|------|
| Municipal Court | 52   | 50   | 42   | 32   | 28   |
| District Court  | 174  | 155  | 211  | 215  | 214  |
| TOTAL           | 226  | 205  | 253  | 247  | 242  |

| March YTD Avg.  | 2013 | 2014 | 2015 | 2016 | 2017 |
|-----------------|------|------|------|------|------|
| Municipal Court | 62   | 50   | 39   | 35   | 35   |
| District Court  | 178  | 144  | 197  | 219  | 213  |
| TOTAL           | 240  | 194  | 237  | 257  | 247  |