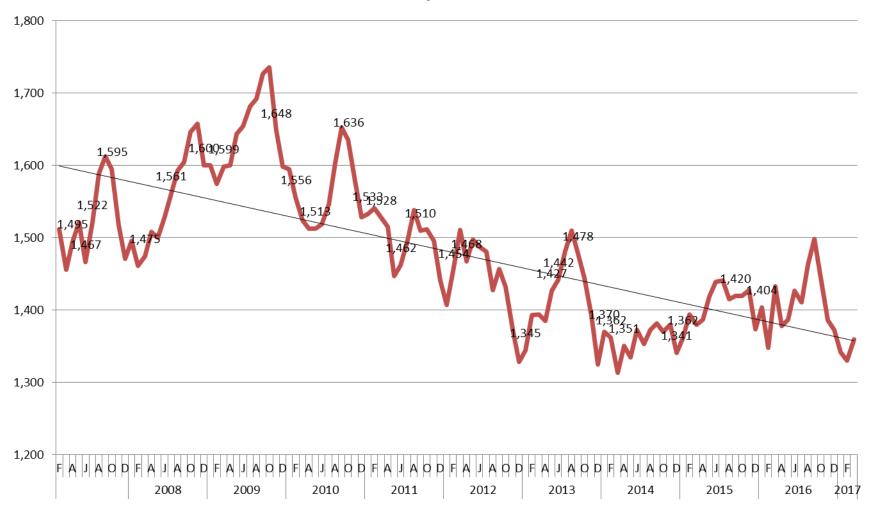

## TRENDS: Booking, Detention, Work Release, & Out of County Annual ADP: 2004 - present

#### Total Annual ADP: 2012 - Present