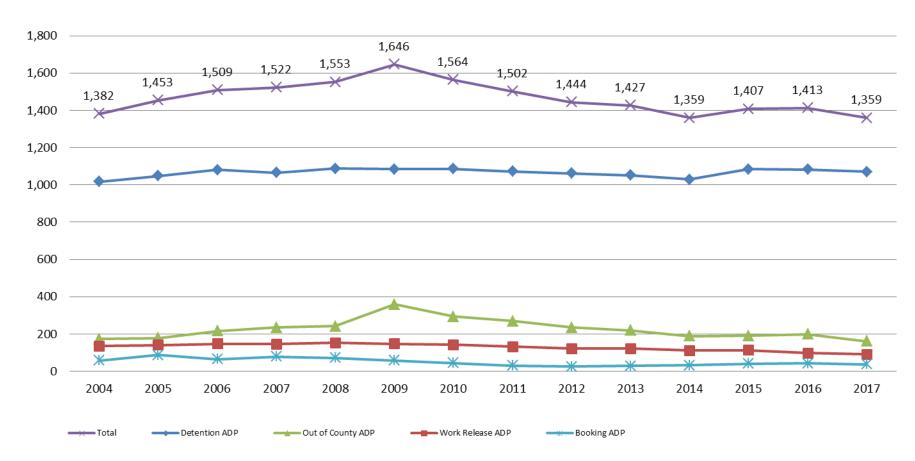

## TRENDS: Booking, Detention, Work Release, & Out of County Annual ADP: 2004 - present