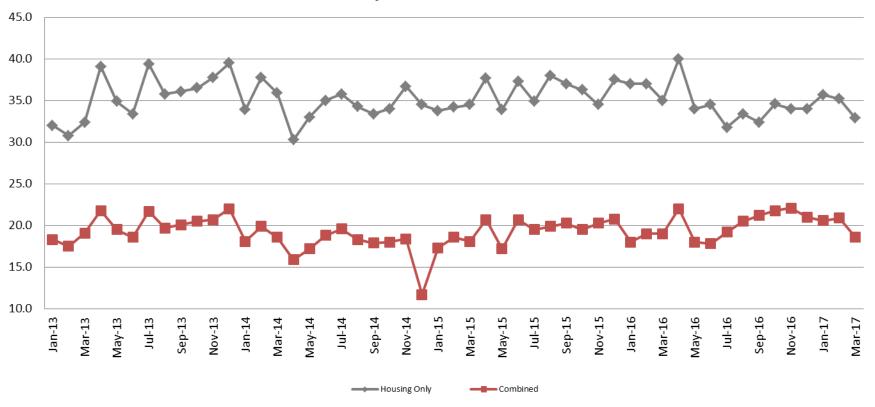

## Average Length of Stay: Housing & Combined (Days) January 2013 - Present

| March Housing | March Housing YTD Avg. | March Combined | March Combined YTD Avg. |
|---------------|------------------------|----------------|-------------------------|
| 2013 = 32.4   | 2013 = 31.7            | 2013 = 19.1    | 2013 = 18.3             |
| 2014 = 35.9   | 2014 = 35.9            | 2014 = 18.6    | 2014 = 18.9             |
| 2015 = 34.5   | 2015 = 34.2            | 2015 = 18.1    | 2015 = 18.0             |
| 2016 = 35.0   | 2016 = 36.3            | 2016 = 19.0    | 2016 = 18.7             |
| 2017 = 32.9   | 2017 = 34.6            | 2017 = 18.6    | 2017 = 20.0             |