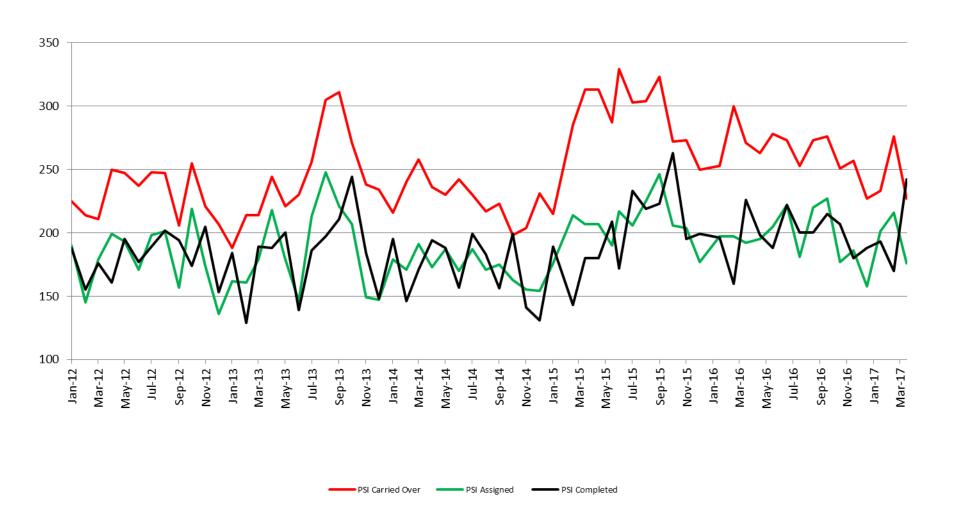

| 2015 = 114        | 2015 = 116            |                |
|                       | 2016 = 68         | 2016 = 57             |                |
| 10E CO.               | 2017 = 66         | 2017 = 73             |                |

(data obtained from CoW) working for you

Sedgwick County...

## Drug Court - Sedgwick County ADP: 2012 - present



| March - SG CO | March YTD Avg. |
|---------------|----------------|
| 2013 = 105    | 2013 = 102     |
| 2014 = 102    | 2014 = 100     |
| 2015 = 102    | 2015 = 98      |
| 2016 = 110    | 2016 = 108     |
| 2017 = 100    | 2017 = 99      |



### Probation - Active Caseloads 2012 - present



1,423

1,672

1,551



**Municipal Court** 

1,618

1,266

## District Court Probation: Pre-Sentence Investigation 2012 - present





### **Community Corrections**

## Adult Intensive Supervision Probation (AISP) ADP 2012 - present



| March        | March YTD Avg. |
|--------------|----------------|
| 2013 = 1,422 | 2013 = 1,435   |
| 2014 = 1,596 | 2014 = 1,598   |
| 2015 = 1,566 | 2015 = 1,558   |
| 2016 = 1,593 | 2016 = 1,612   |
| 2017 = 1,567 | 2017 = 1,623   |

(data obtained from SG CO Dept. of Corrections)

| March     | March YTD Avg. |
|-----------|----------------|
| 2013 = 63 | 2013 = 64      |
| 2014 = 61 | 2014 = 62      |
| 2015 = 65 | 2015 = 60      |
| 2016 = 65 | 2016 = 66      |
| 2017 = 61 | 2017 = 64      |

(data obtained from SG CO Dept. of Corrections)

## Adult Residential: ADP 2012 - present



Adult Residential



<sup>\*</sup>KDOC changed population count to include drug court, residenti