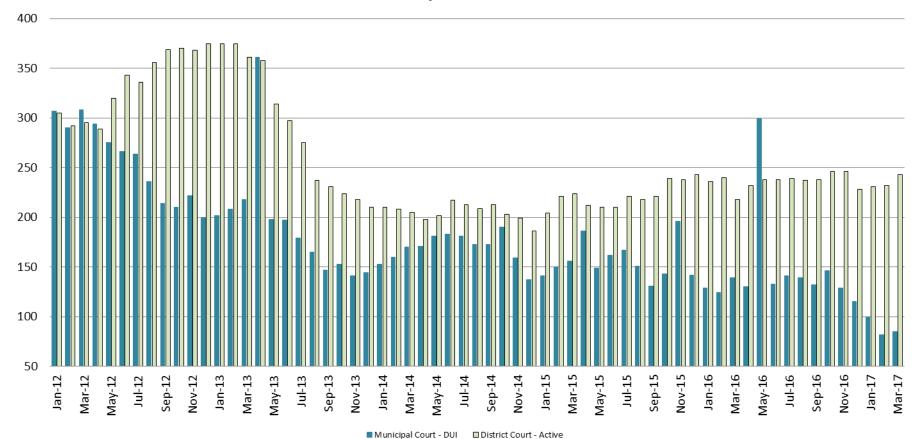

#### **Diversion - Active Caseload**

January 2012 - Present

| <u>March</u>           | 2013 | 2014 | 2015 | 2016 | 2017 |
|------------------------|------|------|------|------|------|
| Municipal Court- DUI   | 218  | 170  | 156  | 139  | 85   |
| District Court- Active | 361  | 205  | 224  | 218  | 243  |

| March YTD Avg.  | 2013 | 2014 | 2015 | 2016 | 2017 |
|-----------------|------|------|------|------|------|
| Municipal Court | 209  | 161  | 149  | 131  | 89   |
| District Court  | 370  | 208  | 216  | 231  | 235  |