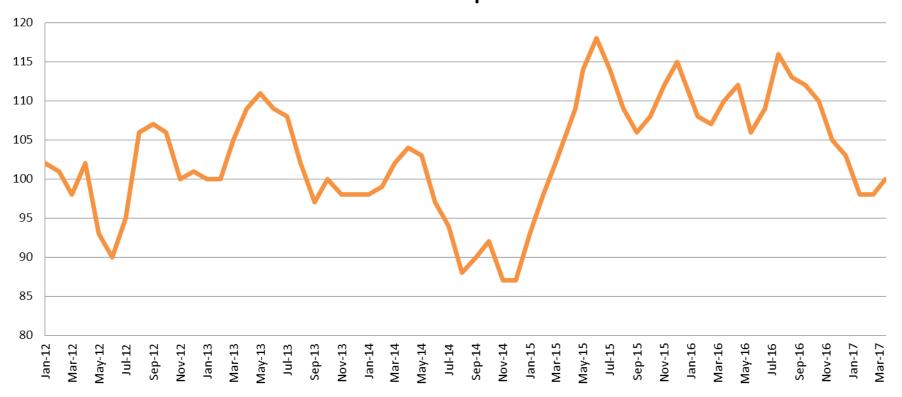

## Drug Court - Sedgwick County ADP: 2012 - present

| March - SG CO | March YTD Avg. |
|---------------|----------------|
| 2013 = 105    | 2013 = 102     |
| 2014 = 102    | 2014 = 100     |
| 2015 = 102    | 2015 = 98      |
| 2016 = 110    | 2016 = 108     |
| 2017 = 100    | 2017 = 99      |