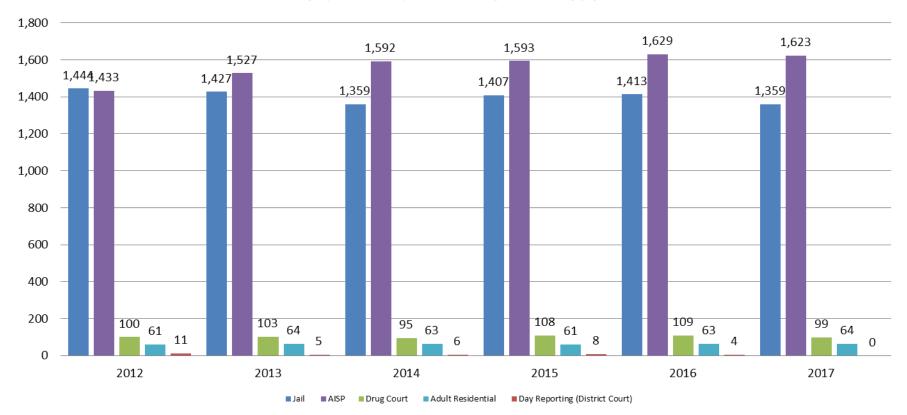

### Correlation: Total & Sedgwick County Programs (Adult)

#### Total Annual ADP: 2012 - Present