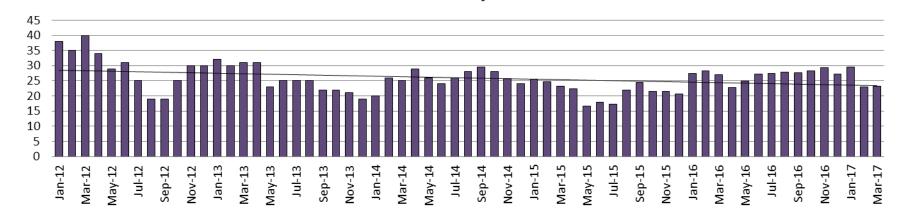

#### JIAC Intakes: 2012 - present

| <u>March</u> | March YTD Average |
|--------------|-------------------|
| 2013 = 272   | 2013 = 256        |
| 2014 = 309   | 2014 = 249        |
| 2015 = 236   | 2015 = 233        |
| 2016 = 270   | 2016 = 241        |
| 2017 = 172   | 2017 = 160        |

(data obtained from SG CO Dept. of Corrections)