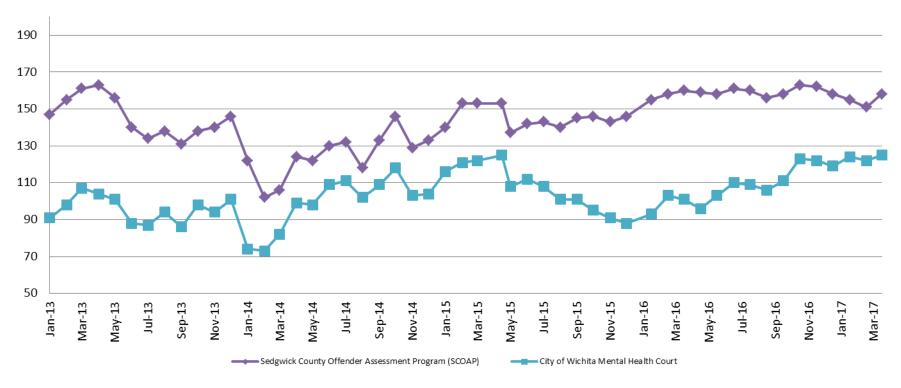

## Mental Health - ADP 2013 - present

| March:         | 2013 | 2014 | 2015 | 2016 | 2017 |
|----------------|------|------|------|------|------|
| SCOAP          | 161  | 106  | 153  | 160  | 158  |
| CoW – MH Court | 107  | 82   | 122  | 101  | 125  |
| March VTD Avg  | 2013 | 2014 | 2015 | 2016 | 2017 |

| March YTD Avg. | 2013 | 2014 | <u> 2015</u> | <u> 2016 </u> | <u>2017</u> |
|----------------|------|------|--------------|---------------|-------------|
| SCOAP          | 154  | 110  | 149          | 158           | 155         |
| CoW – MH Court | 99   | 76   | 120          | 99            | 124         |