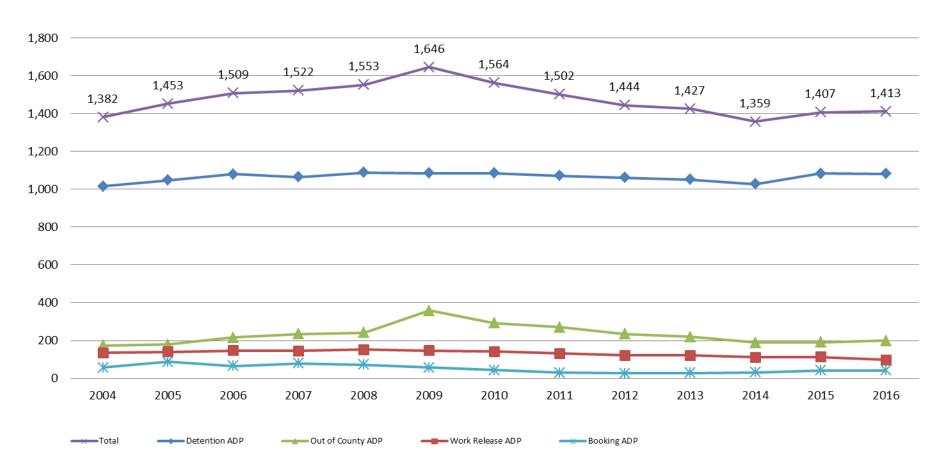

## Jail: Annual Average Daily Population (ADP)

## TRENDS: Booking, Detention, Work Release, & Out of County Annual ADP: 2004 - present