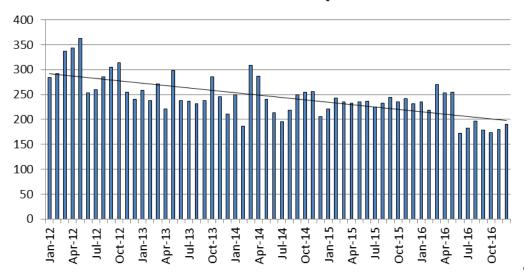

# TOTAL MONTHLY ADP: JAIL (Booking, Detention Facility, Work Release, & Out of County) 2007 - present

This slide shows total monthly ADP for individuals in booking, detention, work release and out-of county (combined)

### Booking Admits & Total Monthly ADP (Jail): 2013 - present

3,000 —

Jail includes individuals in booking, detention, work release and out-of county (combined)