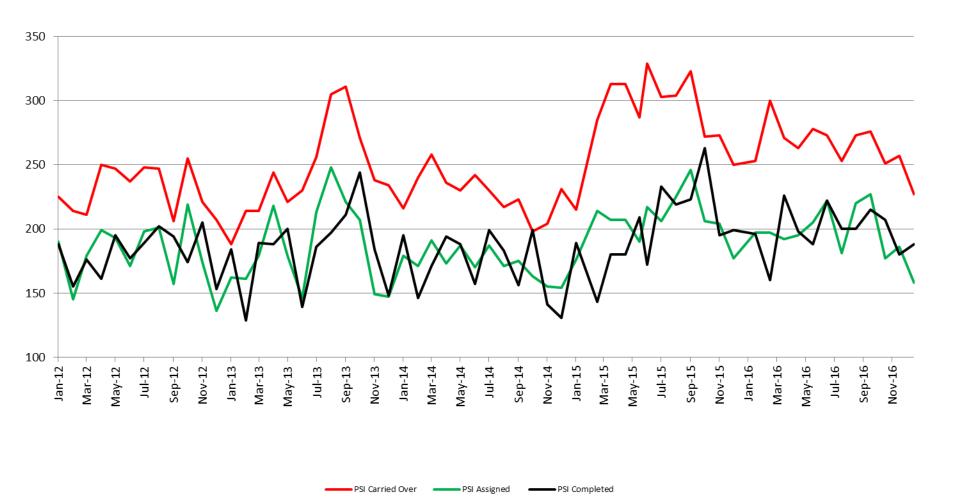

mber - SG CO | December YTD Avg. |
|------------------|-------------------|
| 2013 = 98        | 2013 = 103        |
| 2014 = 87        | 2014 = 95         |
| 2015 = 115       | 2015 = 108        |
| 2016 = 103       | <b>2016 = 109</b> |



### Probation - Active Caseloads 2012 - present



| <u>December</u>   | 2013  | 2014  | 2015  | 2016  |
|-------------------|-------|-------|-------|-------|
| District Court    | 2,226 | 2,271 | 2,314 | 2,196 |
| Municipal Court   | 1,420 | 1,632 | 1,633 | 1,423 |
|                   |       |       |       |       |
| December YTD Avg. | 2013  | 2014  | 2015  | 2016  |
| District Court    | 2,285 | 2,295 | 2,269 | 2,163 |
| Municipal Court   | 1,496 | 1,523 | 1,655 | 1,495 |



# District Court Probation: Pre-Sentence Investigation 2012 - present





## **Community Corrections**

## Adult Intensive Supervision Probation (AISP) ADP 2012 - present



| December     | December YTD Avg. |
|--------------|-------------------|
| 2013 = 1,603 | 2013 = 1,520      |
| 2014 = 1,580 | 2014 = 1,592      |
| 2015 = 1,652 | 2015 = 1,593      |
| 2016 = 1,624 | 2016 = 1,629      |

(data obtained from SG CO Dept. of Corrections)

## Adult Residential: ADP 2012 - present

| December  | December YTD Avg. |
|-----------|-------------------|
| 2013 = 67 | 2013 = 64         |
| 2014 = 63 | 2014 = 63         |
| 2015 = 66 | 2015 = 61         |
| 2016 = 67 | 2016 = 63         |

(data obtained from SG CO Dept. of Corrections)



Adult Residential

<sup>\*</sup>KDOC changed population count to include drug court, residential and AISP beginning July 2013.