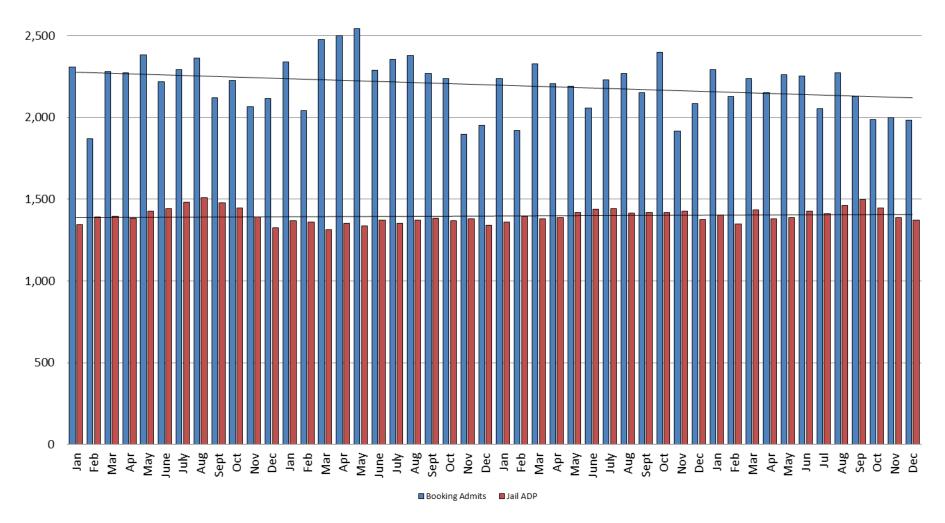

### Booking Admits & Housing Discharges from Custody January 2013 - Present

#### **Housing Discharges for December**

2014 = 2,026

2015 = 2,119

2016 = 2,029

### **Bookings for December**

2014 = 1,950

2015 = 2,086

2016 = 1,982