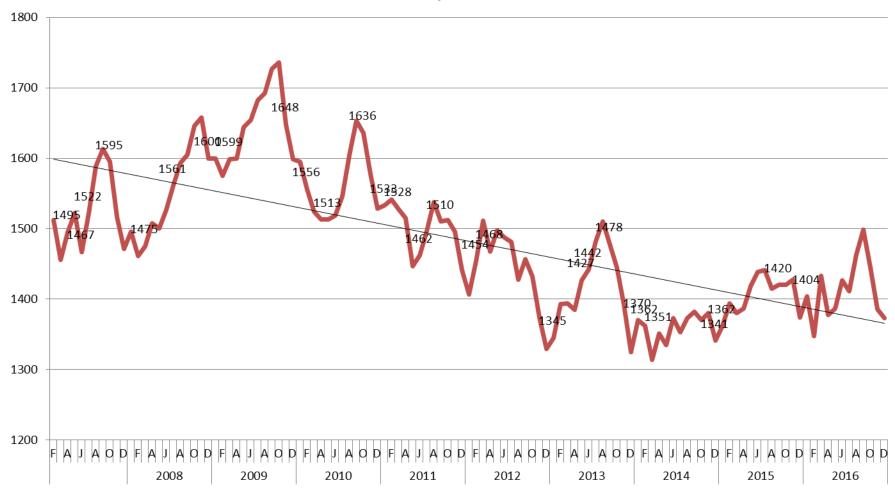

## Jail: Annual Average Daily Population (ADP)

## TRENDS: Booking, Detention, Work Release, & Out of County Annual ADP: 2004 - present

#### **Total Annual ADP: 2010 - Present**

Arrows represent the overall increase/decrease of the population from year to year

Jail includes individuals in booking, detention, work release and out-of county (combined)