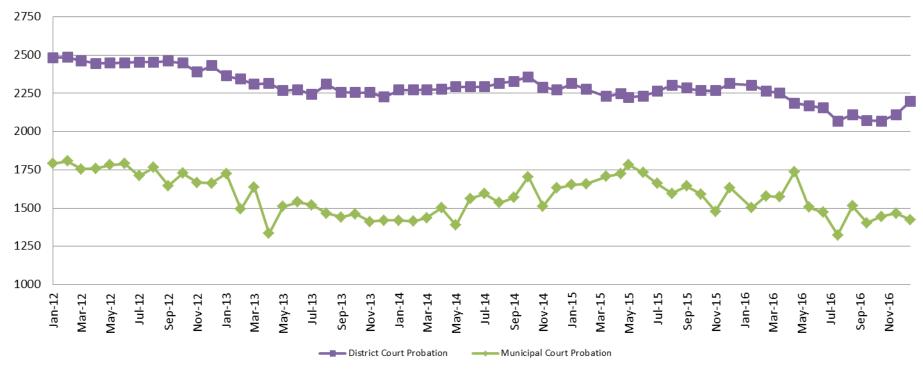

### Probation - Active Caseloads 2012 - present

| <u>December</u>   | 2013  | 2014  | 2015  | 2016  |
|-------------------|-------|-------|-------|-------|
| District Court    | 2,226 | 2,271 | 2,314 | 2,196 |
| Municipal Court   | 1,420 | 1,632 | 1,633 | 1,423 |
|                   |       |       |       |       |
| December YTD Avg. | 2013  | 2014  | 2015  | 2016  |
| District Court    | 2,285 | 2,295 | 2,269 | 2,163 |
| Municipal Court   | 1,496 | 1,523 | 1,655 | 1,495 |