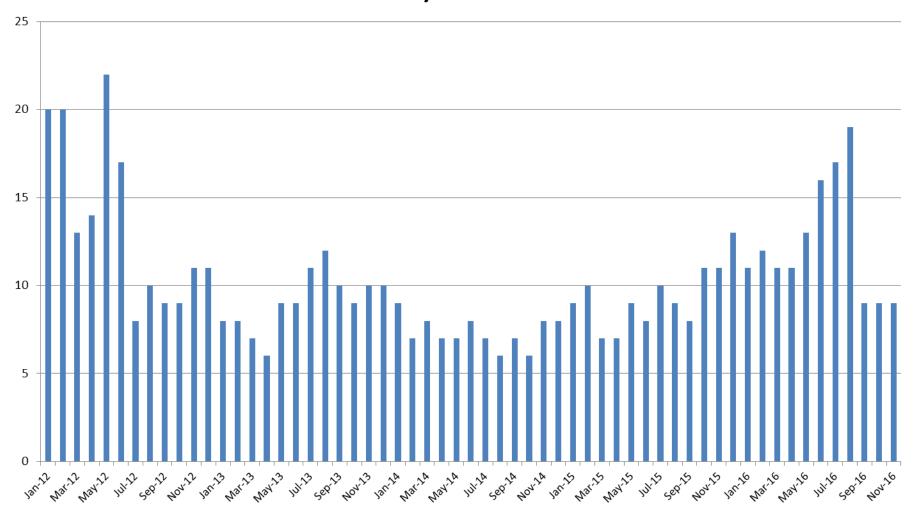

# Average Length of Stay: Booking (Hours) January 2012 - Present

| <u>December</u> | December YTD Avg. |
|-----------------|-------------------|
| 2012 = 4.3      | 2012 = 4.4        |
| 2013 = 6.0      | 2013 = 7.1        |
| 2014 = 9.5      | 2014 = 7.4        |
| 2015 = 13.7     | 2015 = 11.8       |
| 2016 = 13.0     | 2016 = 18.2       |