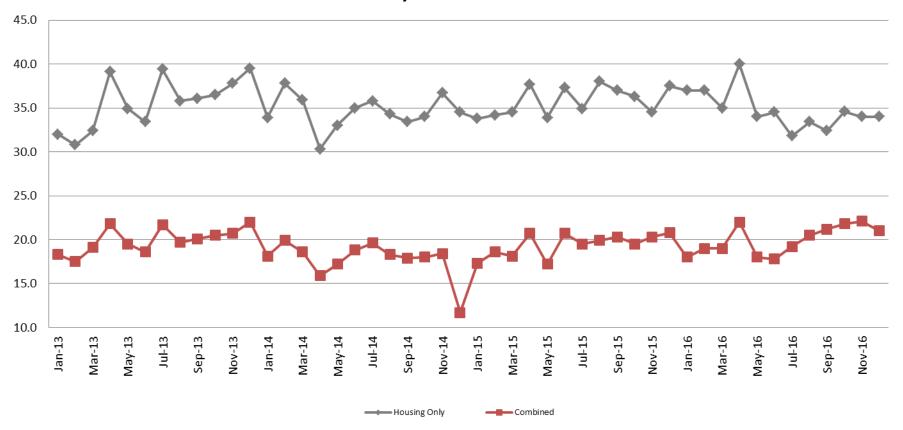

# Average Length of Stay: Housing & Combined (Days) January 2013 - Present

| <b>December Housing</b> | <b>December Housing YTD Avg.</b> |
|-------------------------|----------------------------------|
| 2013 = 39.5             | 2013 = 35.6                      |
| 2014 = 34.5             | 2014 = 34.6                      |
| 2015 = 37.5             | 2015 = 35.8                      |
| 2016 = 34.0             | 2016 = 34.8                      |

| <b>December Combined</b> | <b>December Combined YTD Avg.</b> |
|--------------------------|-----------------------------------|
| 2013 = 22.0              | 2013 = 20.0                       |
| 2014 = 11.7              | 2014 = 17.7                       |
| 2015 = 20.8              | 2015 = 19.4                       |
| 2016 = 21.0              | 2016 = 20.0                       |