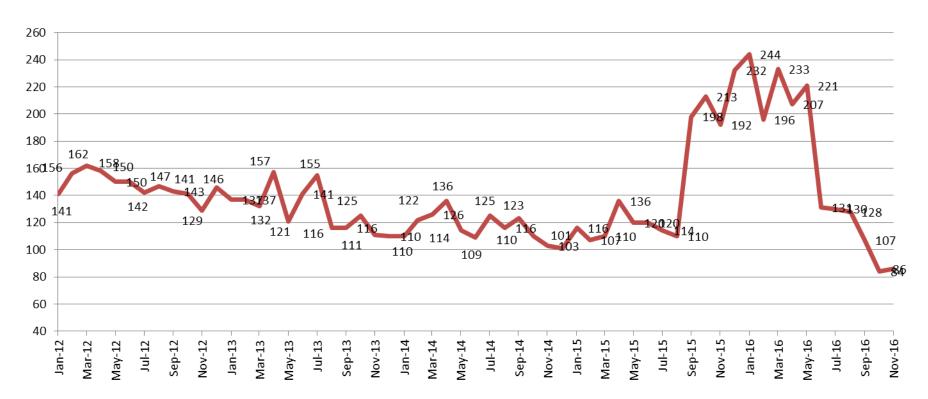

# Journal Entry Completion (Average Days) January 2013-Present

This data is always reported a month behind