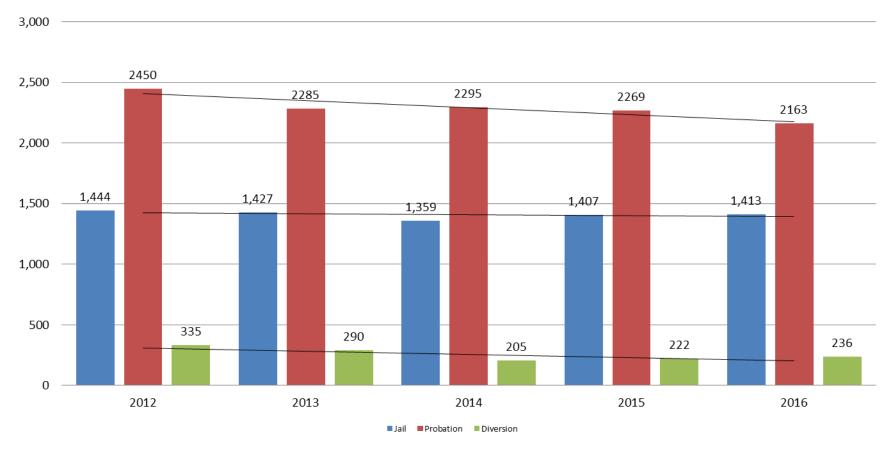

### Probation - Active Caseloads 2012 - present

| <u>December</u>   | 2013  | 2014  | 2015  | 2016  |
|-------------------|-------|-------|-------|-------|
| District Court    | 2,226 | 2,271 | 2,314 | 2,196 |
| Municipal Court   | 1,420 | 1,632 | 1,633 | 1,423 |
|                   |       |       |       |       |
| December YTD Avg. | 2013  | 2014  | 2015  | 2016  |
| District Court    | 2,285 | 2,295 | 2,269 | 2,163 |
| Municipal Court   | 1,496 | 1,523 | 1,655 | 1,495 |

#### **Diversion - Active Caseload**

#### January 2012 - Present

| December               | 2013 | 2014 | 2015 | 2016 |
|------------------------|------|------|------|------|
| Municipal Court- DUI   | 144  | 137  | 142  | 115  |
| District Court- Active | 210  | 186  | 243  | 228  |

| December YTD Avg. | 2013 | 2014 | 2015 | 2016 |
|-------------------|------|------|------|------|
| Municipal Court   | 193  | 169  | 156  | 146  |
| District Court    | 290  | 205  | 222  | 236  |