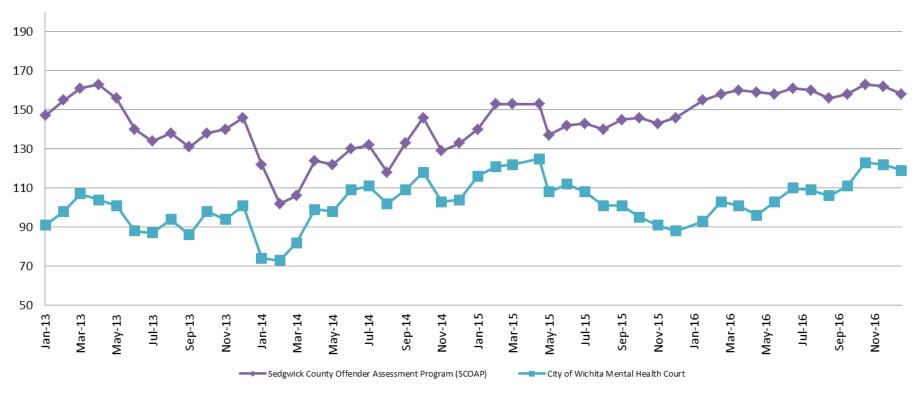

# Mental Health - ADP 2013 - present

| December:      | 2013 | 2014 | 2015 | 2016 |
|----------------|------|------|------|------|
| SCOAP          | 146  | 133  | 146  | 158  |
| CoW – MH Court | 101  | 104  | 88   | 119  |

| December YTD Avg. | 2013 | 2014 | 2015 | 2016 |
|-------------------|------|------|------|------|
| SCOAP             | 146  | 125  | 145  | 159  |
| CoW – MH Court    | 96   | 99   | 107  | 108  |