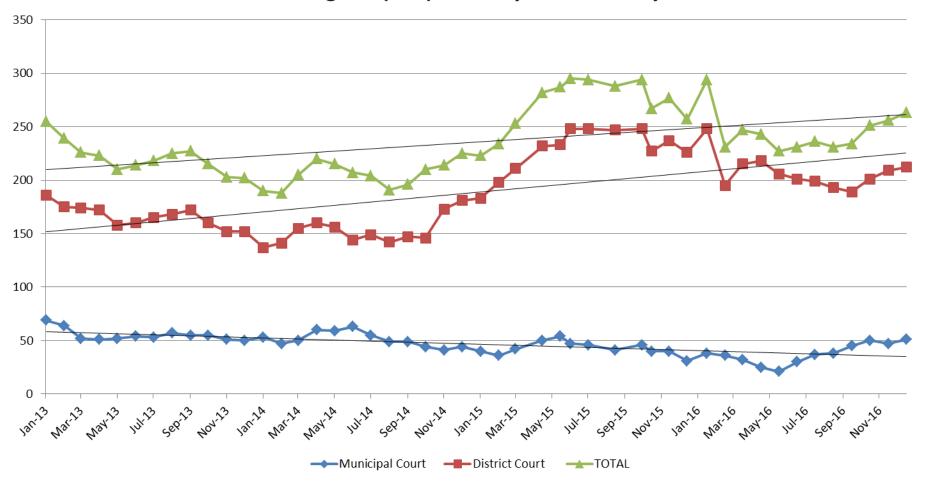

### Pretrial Services Program (PSP) Monthly ADP: January 2013 - Present

| December        | 2013 | 2014 | 2015 | 2016 |
|-----------------|------|------|------|------|
| Municipal Court | 50   | 44   | 31   | 51   |
| District Court  | 152  | 181  | 226  | 212  |
| TOTAL           | 202  | 225  | 257  | 263  |

| December YTD Avg. | 2013 | 2014 | 2015 | 2016 |
|-------------------|------|------|------|------|
| Municipal Court   | 55   | 51   | 43   | 38   |
| District Court    | 166  | 153  | 228  | 207  |
| TOTAL             | 221  | 205  | 271  | 245  |