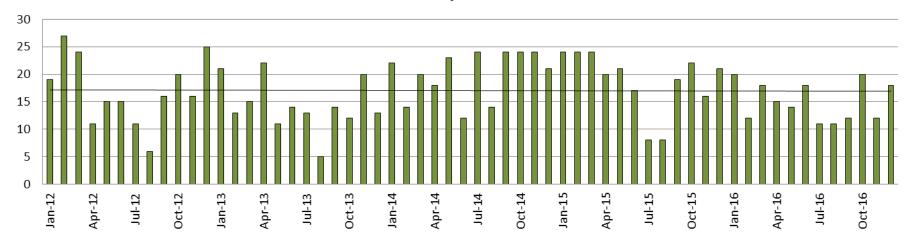

|
| 2015 = 232          | 2015 = 235                    |
| 2016 = 190          | 2016 = 209                    |
| (data obtained fror | m SG CO Dept. of Corrections) |

JDF ADP: 2012 - present

| <u>December</u> | December YTD Avg. |
|-----------------|-------------------|
| 2013 = 72       | 2013 = 57         |
| 2014 = 67       | 2014 = 62         |
| 2015 = 63       | 2015 = 64         |
| 2016 = 42       | 2016 = 55         |
|                 |                   |

(data obtained from SG CO Dept. of Corrections)





### **Juvenile Detention Alternatives**

## Juvenile Residential Facility (JRF) ADP: 2012 - present



### **Home-Based Supervision**

ADP: 2012 - present





### Juvenile Detention Alternatives

## Weekend Alternative Detention Program 2012 - present



Detention Advocacy Case Management Services ADP: 2012 - present





## **Juvenile Detention Services**

| December ADP                                  | 2013 | 2014 | 2015 | 2016 |
|-----------------------------------------------|------|------|------|------|
| Juvenile Detention Facility                   | 72   | 67   | 63   | 42   |
| Juvenile Residential Facility                 | 17   | 17   | 20   | 14   |
| Home Based Supervision                        | 19   | 24   | 21   | 27   |
| Detention Advocacy Case Management Services   | 35   | 33   | 48   | 43   |
| Weekend Alternative Detention Program (total) | 13   | 21   | 21   | 18   |

| December YTD AVERAGE                        | 2013 | 2014 | 2015 | 2016 |
|---------------------------------------------|------|------|------|--