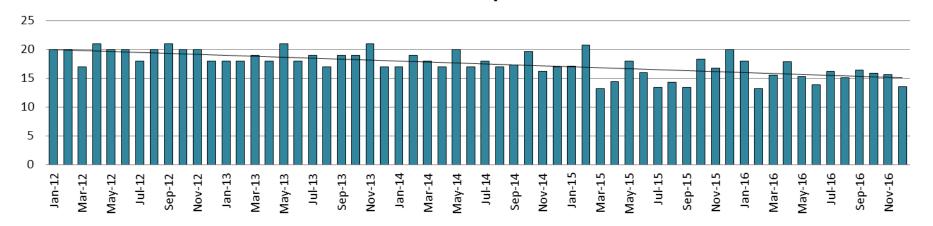

JDF ADP: 2012 - present

| <u>December</u> | December YTD Avg. |
|-----------------|-------------------|
| 2013 = 72       | 2013 = 57         |
| 2014 = 67       | 2014 = 62         |
| 2015 = 63       | 2015 = 64         |
| 2016 = 42       | 2016 = 55         |
|                 |                   |

(data obtained from SG CO Dept. of Corrections)