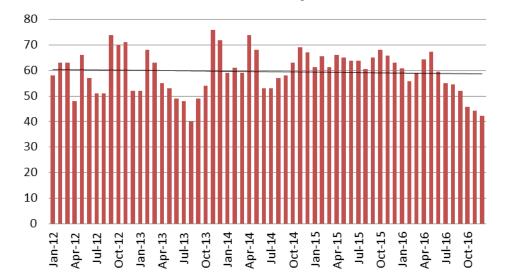

## <u>Juvenile</u>

JIAC Intakes: 2012 - present



| <u>December</u>     | December YTD Average          |
|---------------------|-------------------------------|
| 2013 = 211          | 2013 = 248                    |
| 2014 = 206          | 2014 = 239                    |
| 2015 = 232          | 2015 = 235                    |
| 2016 = 190          | 2016 = 209                    |
| (data obtained fror | m SG CO Dept. of Corrections) |

JDF ADP: 2012 - present

| <u>December</u> | December YTD Avg. |
|-----------------|-------------------|
| 2013 = 72       | 2013 = 57         |
| 2014 = 67       | 2014 = 62         |
| 2015 = 63       | 2015 = 64         |
| 2016 = 42       | 2016 = 55         |
|                 |                   |

(data obtained from SG CO Dept. of Corrections)





### **Juvenile Detention Alternatives**

## Juvenile Residential Facility (JRF) ADP: 2012 - present



### **Home-Based Supervision**

ADP: 2012 - present





### Juvenile Detention Alternatives

## Weekend Alternative Detention Program 2012 - present



Detention Advocacy Case Management Services ADP: 2012 - present





## **Juvenile Detention Services**

| December ADP                                  | 2013 | 2014 | 2015 | 2016 |
|-----------------------------------------------|------|------|------|------|
| Juvenile Detention Facility                   | 72   | 67   | 63   | 42   |
| Juvenile Residential Facility                 | 17   | 17   | 20   | 14   |
| Home Based Supervision                        | 19   | 24   | 21   | 27   |
| Detention Advocacy Case Management Services