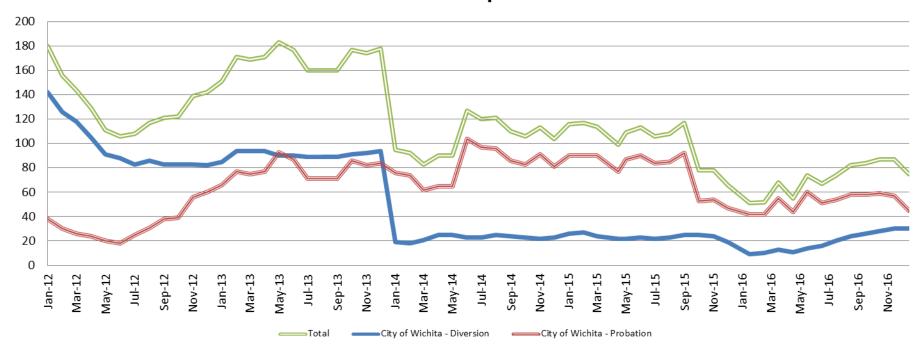

# Drug Court - City of Wichita ADP: 2012 - present

| December - CoW Diversion | December YTD Avg.    | <b>December - CoW Probation</b> | December YTD Avg. |
|--------------------------|----------------------|---------------------------------|-------------------|
| 2013 = 94                | 2013 = 91            | 2013 = 84                       | 2013 = 78         |
| 2014 = 23                | 2014 = 23            | 2014 = 81                       | 2014 = 82         |
| 2015 = 19                | 2015 = 24            | 2015 = 47                       | 2015 = 78         |
| 2016 = 30                | 2016 = 19            | 2016 = 45                       | 2016 = 52         |
|                          | December - CoW Total | December YTD Avg.               |                   |
|                          | 2013 = 178           | 2013 = 169                      |                   |
|                          | 2014 = 104           | 2014 = 104                      |                   |
|                          | 2015 = 66            | 2015 = 102                      |                   |
|                          | 2016 = 75            | 2016 = 71                       |                   |

(data obtained from CoW)

# Drug Court - Sedgwick County ADP: 2012 - present

| December - SG CO | December YTD Avg. |
|------------------|-------------------|
| 2013 = 98        | 2013 = 103        |
| 2014 = 87        | 2014 = 95         |
| 2015 = 115       | 2015 = 108        |
| 2016 = 103       | <b>2016 = 109</b> |