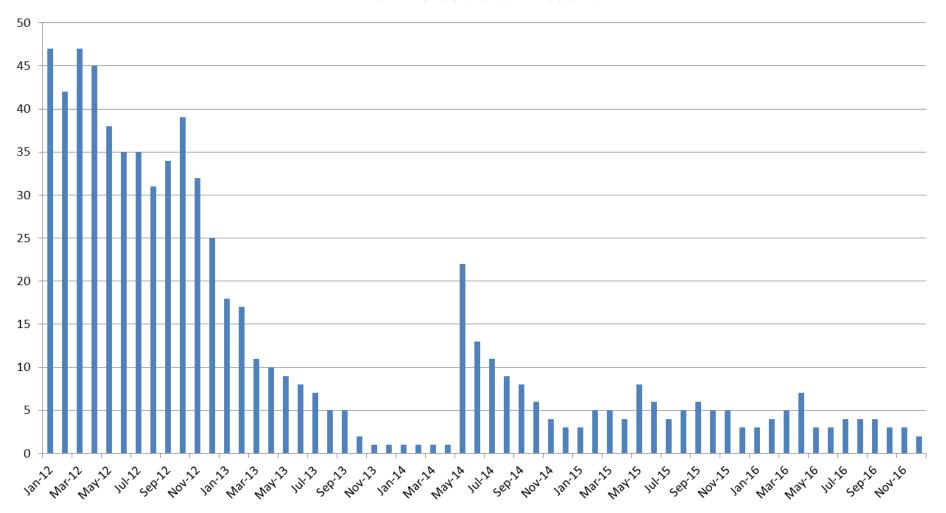

19   | 24   | 21   | 27   |
| Detention Advocacy Case Management Services   | 35   | 33   | 48   | 43   |
| Weekend Alternative Detention Program (total) | 13   | 21   | 21   | 18   |

| December YTD AVERAGE                        | 2013 | 2014 | 2015 | 2016 |
|---------------------------------------------|------|------|------|------|
| Juvenile Detention Facility                 | 57   | 62   | 64   | 55   |
| Juvenile Residential Facility               | 19   | 18   | 16   | 16   |
| Home Based Supervision                      | 26   | 26   | 21   | 27   |
| Detention Advocacy Case Management Services | 34   | 23   | 48   | 36   |
| Weekend Alternative Detention Program       | 14   | 20   | 19   | 15   |



## Monthly Jail Snapshot: November 30, 2016

#### **BICE Holds 2012-Present**





## Monthly Jail Snapshot: November 30, 2016

#### **Felony Commitments: February 2012 - present**



#### December:





# Journal Entry Completion (Average Days) January 2013-Present



This data is always reported a month behind