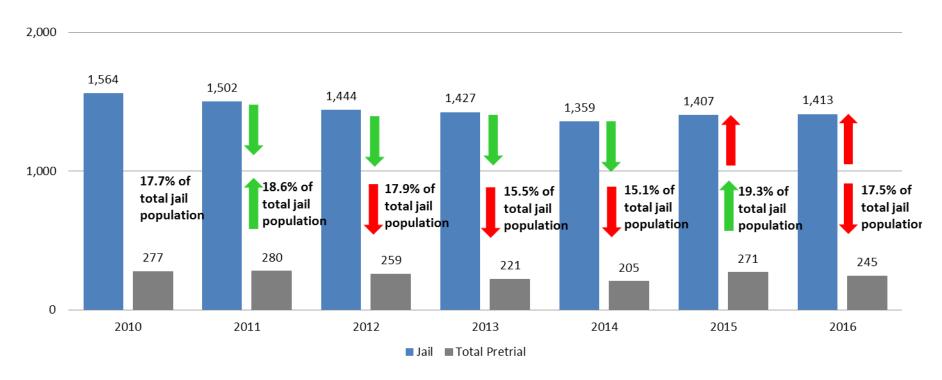

#### **Total Annual ADP: 2010 - Present**

Arrows represent the overall increase/decrease of the population from year to year

Jail includes individuals in booking, detention, work release and out-of county (combined)