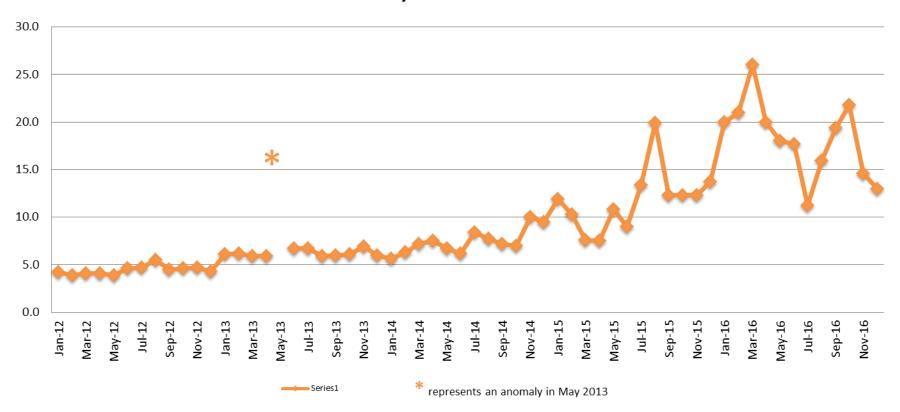

# Average Length of Stay: Booking (Hours) January 2012 - Present

| <u>December</u> | December YTD Avg. |
|-----------------|-------------------|
| 2012 = 4.3      | 2012 = 4.4        |
| 2013 = 6.0      | 2013 = 7.1        |
| 2014 = 9.5      | 2014 = 7.4        |
| 2015 = 13.7     | 2015 = 11.8       |
| 2016 = 13.0     | 2016 = 18.2       |