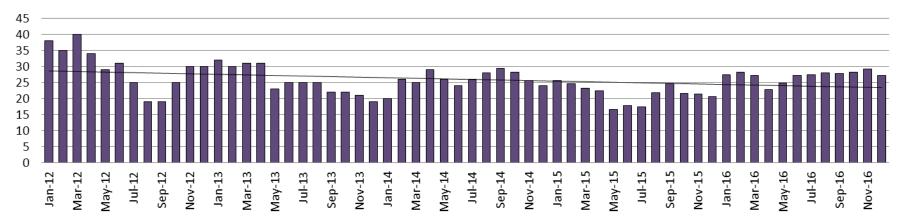

--|
| 2013 = 211          | 2013 = 248                    |
| 2014 = 206          | 2014 = 239                    |
| 2015 = 232          | 2015 = 235                    |
| 2016 = 190          | 2016 = 209                    |
| (data obtained fror | m SG CO Dept. of Corrections) |

JDF ADP: 2012 - present

| <u>December</u> | December YTD Avg. |
|-----------------|-------------------|
| 2013 = 72       | 2013 = 57         |
| 2014 = 67       | 2014 = 62         |
| 2015 = 63       | 2015 = 64         |
| 2016 = 42       | 2016 = 55         |
|                 |                   |

(data obtained from SG CO Dept. of Corrections)





### **Juvenile Detention Alternatives**

## Juvenile Residential Facility (JRF) ADP: 2012 - present



### **Home-Based Supervision**

ADP: 2012 - present





### Juvenile Detention Alternatives

## Weekend Alternative Detention Program 2012 - present



Detention Advocacy Case Management Services ADP: 2012 - present





## **Juvenile Detention Services**

| December ADP                                  | 2013 | 2014 | 2015 | 2016 |
|-----------------------------------------------|------|------|------|------|
| Juvenile Detention Facility                   | 72   | 67   | 63   | 42   |
| Juvenile Residential Facility                 | 17   | 17   | 20   | 14   |
| Home Based Supervision                        | 19   | 24   | 21   | 27   |
| Detention Advocacy Case Management Services   | 35   | 33   | 48   | 43   |
| Weekend Alternative Detention Program (total) | 13   | 21   | 21   | 18   |

| December YTD AVERAGE                        |