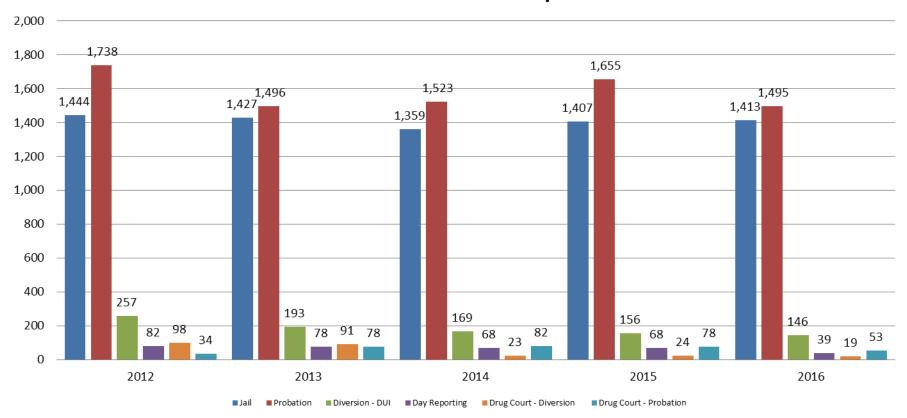

# Day Reporting - Active Caseload 2013-present

| December          | 2013 | 2014 | 2015 | 2016 |
|-------------------|------|------|------|------|
| Municipal Court   | 79   | 67   | 57   | 26   |
| District Court    | 2    | 8    | 12   | 0*   |
| TOTAL             | 81   | 75   | 69   | 26   |
| December YTD Avg. | 2013 | 2014 | 2015 | 2016 |
| Municipal Court   | 78   | 68   | 68   | 39   |
| District Court    | 5    | 6    | 8    | 4    |
| TOTAL             | 83   | 74   | 75   | 43   |

# Drug Court - City of Wichita ADP: 2012 - present

| December - CoW Diversion | December YTD Avg.    | <b>December - CoW Probation</b> | December YTD Avg. |
|--------------------------|----------------------|---------------------------------|-------------------|
| 2013 = 94                | 2013 = 91            | 2013 = 84                       | 2013 = 78         |
| 2014 = 23                | 2014 = 23            | 2014 = 81                       | 2014 = 82         |
| 2015 = 19                | 2015 = 24            | 2015 = 47                       | 2015 = 78         |
| 2016 = 30                | 2016 = 19            | 2016 = 45                       | 2016 = 52         |
|                          | December - CoW Total | December YTD Avg.               |                   |
|                          | 2013 = 178           | 2013 = 169                      |                   |
|                          | 2014 = 104           | 2014 = 104                      |                   |
|                          | 2015 = 66            | 2015 = 102                      |                   |
|                          | 2016 = 75            | 2016 = 71                       |                   |

(data obtained from CoW)

# Drug Court - Sedgwick County ADP: 2012 - present

| December - SG CO | December YTD Avg. |
|------------------|-------------------|
| 2013 = 98        | 2013 = 103        |
| 2014 = 87        | 2014 = 95         |
| 2015 = 115       | 2015 = 108        |
| 2016 = 103       | <b>2016 = 109</b> |