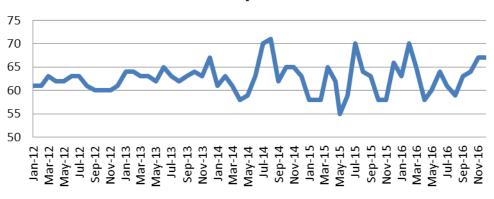

#### **Total Annual ADP: 2010 - Present**

Arrows represent the overall increase/decrease of the population from year to year

Jail includes individuals in booking, detention, work release and out-of county (combined)

#### Total Annual ADP: 2012 - Present

Jail includes individuals in booking, detention, work release and out-of county (combined)

working for you

#### **Total Annual ADP: 2012 - Present**

Jail includes individuals in booking, detention, work release and out-of county (combined)

# Correlation: Total & City of Wichita / Municipal Court Programs

**Total Annual ADP: 2012 - present** 

Jail includes individuals in booking, detention, work release and out-of county (combined)