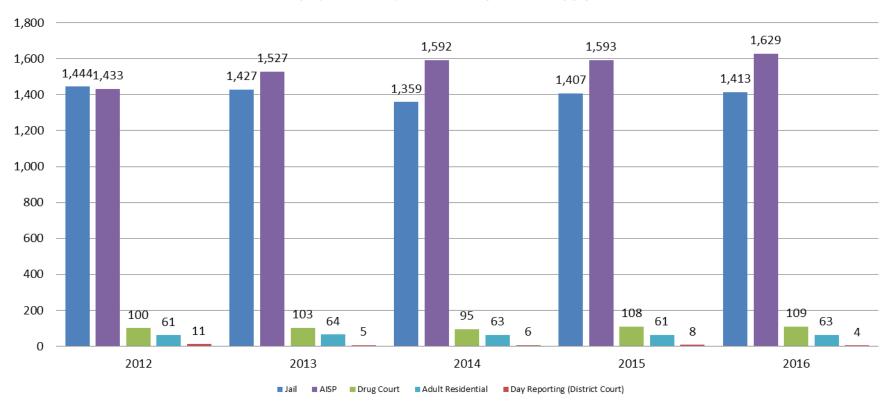

## Adult Intensive Supervision Probation (AISP) ADP 2012 - present

| December     | December YTD Avg. |
|--------------|-------------------|
| 2013 = 1,603 | 2013 = 1,520      |
| 2014 = 1,580 | 2014 = 1,592      |
| 2015 = 1,652 | 2015 = 1,593      |
| 2016 = 1,624 | 2016 = 1,629      |

## Adult Residential: ADP 2012 - present

| December  | December YTD Avg. |
|-----------|-------------------|
| 2013 = 67 | 2013 = 64         |
| 2014 = 63 | 2014 = 63         |
| 2015 = 66 | 2015 = 61         |
| 2016 = 67 | 2016 = 63         |

(data obtained from SG CO Dept. of Corrections)

(data obtained from SG CO Dept. of Corrections)

Adult Residential

<sup>\*</sup>KDOC changed population count to include drug court, residential and AISP beginning July 2013.