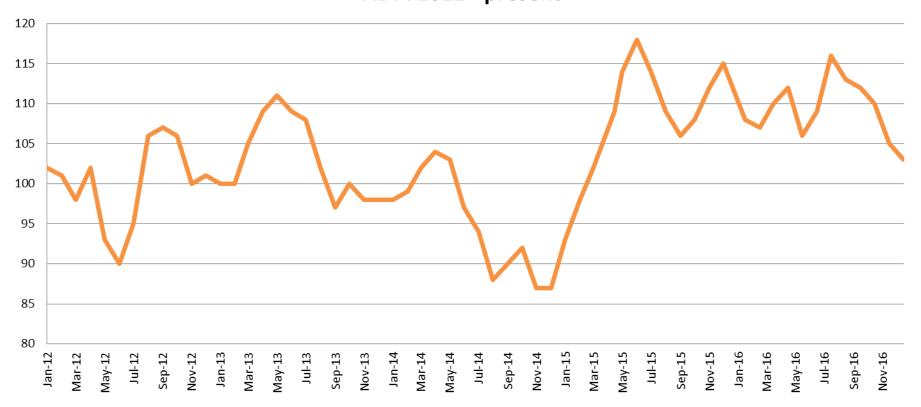

# Drug Court - City of Wichita ADP: 2012 - present

| December - CoW Diversion | December YTD Avg.    | <b>December - CoW Probation</b> | December YTD Avg. |
|--------------------------|----------------------|---------------------------------|-------------------|
| 2013 = 94                | 2013 = 91            | 2013 = 84                       | 2013 = 78         |
| 2014 = 23                | 2014 = 23            | 2014 = 81                       | 2014 = 82         |
| 2015 = 19                | 2015 = 24            | 2015 = 47                       | 2015 = 78         |
| 2016 = 30                | 2016 = 19            | 2016 = 45                       | 2016 = 52         |
|                          | December - CoW Total | December YTD Avg.               |                   |
|                          | 2013 = 178           | 2013 = 169                      |                   |
|                          | 2014 = 104           | 2014 = 104                      |                   |
|                          | 2015 = 66            | 2015 = 102                      |                   |
|                          | 2016 = 75            | 2016 = 71                       |                   |