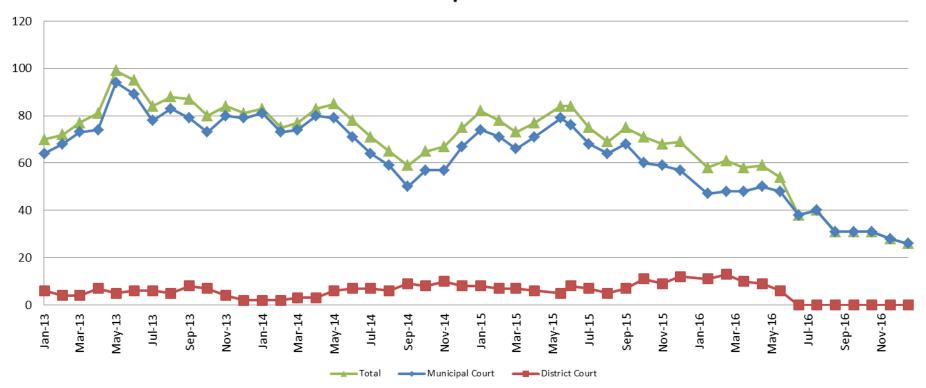

# Day Reporting - Active Caseload 2013-present

| December          | 2013 | 2014 | 2015 | 2016 |
|-------------------|------|------|------|------|
| Municipal Court   | 79   | 67   | 57   | 26   |
| District Court    | 2    | 8    | 12   | 0*   |
| TOTAL             | 81   | 75   | 69   | 26   |
| December YTD Avg. | 2013 | 2014 | 2015 | 2016 |
| Municipal Court   | 78   | 68   | 68   | 39   |
| District Court    | 5    | 6    | 8    | 4    |
| TOTAL             | 83   | 74   | 75   | 43   |