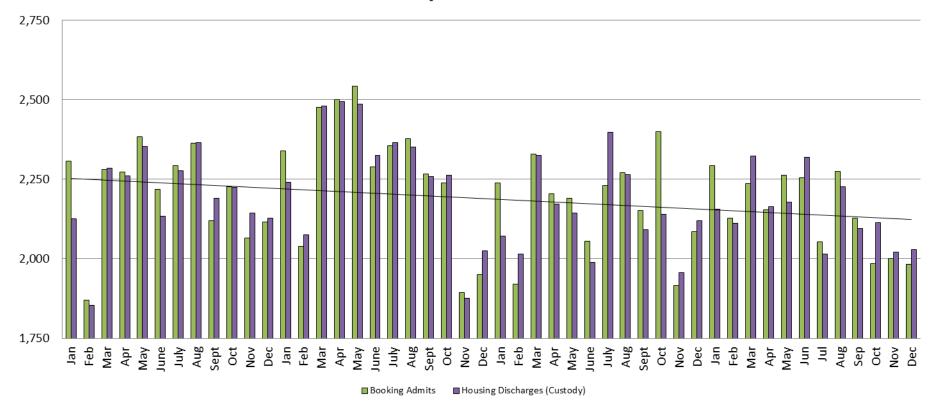

### Booking Admits & Housing Discharges from Custody January 2013 - Present

#### **Housing Discharges for December**

2014 = 2,026

2015 = 2,119

2016 = 2,029

### **Bookings for December**

2014 = 1,950

2015 = 2,086

2016 = 1,982