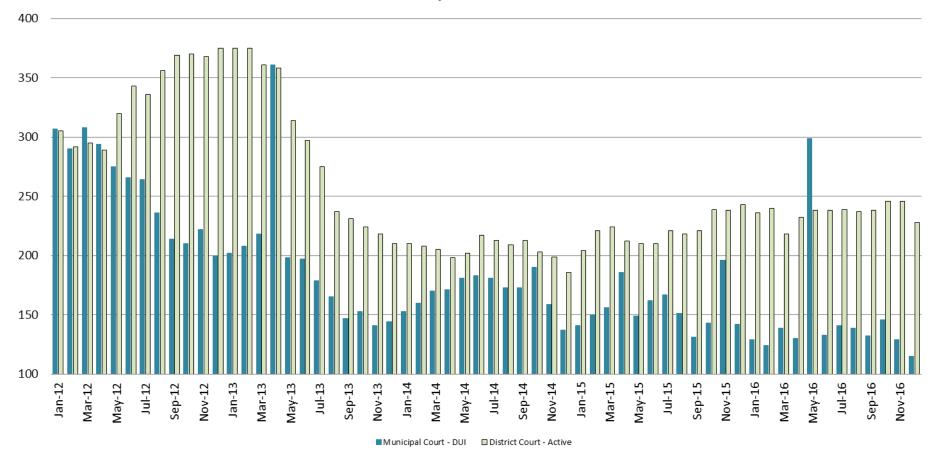

#### **Diversion - Active Caseload**

#### January 2012 - Present

| December               | 2013 | 2014 | 2015 | 2016 |
|------------------------|------|------|------|------|
| Municipal Court- DUI   | 144  | 137  | 142  | 115  |
| District Court- Active | 210  | 186  | 243  | 228  |

| December YTD Avg. | 2013 | 2014 | 2015 | 2016 |
|-------------------|------|------|------|------|
| Municipal Court   | 193  | 169  | 156  | 146  |
| District Court    | 290  | 205  | 222  | 236  |