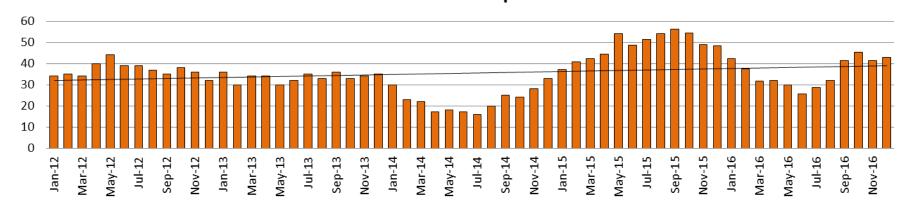

|
| 2016 = 190          | 2016 = 209                    |
| (data obtained fror | m SG CO Dept. of Corrections) |

JDF ADP: 2012 - present

| <u>December</u> | December YTD Avg. |
|-----------------|-------------------|
| 2013 = 72       | 2013 = 57         |
| 2014 = 67       | 2014 = 62         |
| 2015 = 63       | 2015 = 64         |
| 2016 = 42       | 2016 = 55         |
|                 |                   |

(data obtained from SG CO Dept. of Corrections)





### **Juvenile Detention Alternatives**

## Juvenile Residential Facility (JRF) ADP: 2012 - present



### **Home-Based Supervision**

ADP: 2012 - present





### Juvenile Detention Alternatives

## Weekend Alternative Detention Program 2012 - present



Detention Advocacy Case Management Services ADP: 2012 - present





## **Juvenile Detention Services**

| December ADP                                  | 2013 | 2014 | 2015 | 2016 |
|-----------------------------------------------|------|------|------|------|
| Juvenile Detention Facility                   | 72   | 67   | 63   | 42   |
| Juvenile Residential Facility                 | 17   | 17   | 20   | 14   |
| Home Based Supervision                        | 19   | 24   | 21   | 27   |
| Detention Advocacy Case Management Services   | 35   | 33   | 48   | 43   |
| Weekend Alternative Detention Program (total) | 13   | 21   | 21   | 18   |

| December YTD AVERAGE                        | 2013 | 2014 | 2015 | 2016 |
|---------------------------------------------|------|------|------|------|
| Juvenile Detention Facility                 | 57   | 62   |