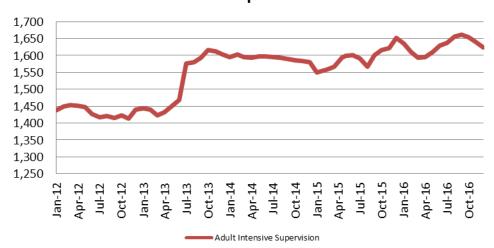

## Adult Intensive Supervision Probation (AISP) ADP 2012 - present

| December     | December YTD Avg. |
|--------------|-------------------|
| 2013 = 1,603 | 2013 = 1,520      |
| 2014 = 1,580 | 2014 = 1,592      |
| 2015 = 1,652 | 2015 = 1,593      |
| 2016 = 1,624 | 2016 = 1,629      |