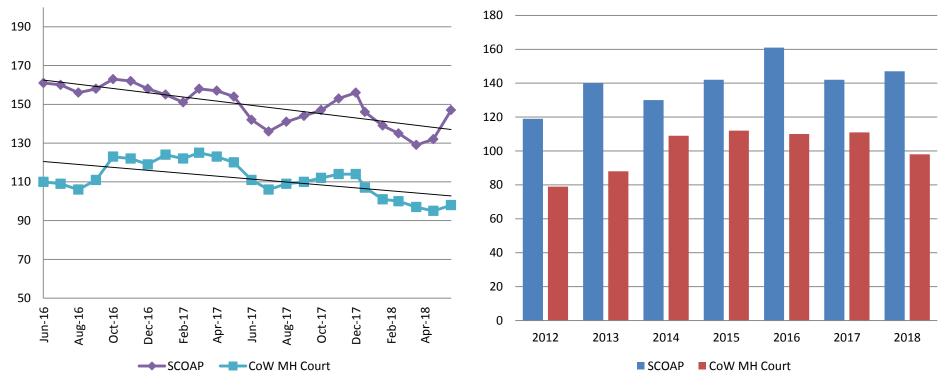

#### Mental Health - ADP June 2016 - present

#### Mental Health ADP Year over Year- June

| June     | 2016 ADP | 2017 ADP | 2018 ADP | 2016 YTD Avg. | 2017 YTD Avg. | 2018 YTD Avg. |
|----------|----------|----------|----------|---------------|---------------|---------------|
| SCOAP    | 161      | 142      | 147      | 159           | 153           | 138           |
| MH Court | 110      | 111      | 98       | 101           | 121           | 100           |

(data obtained from COMCARE)