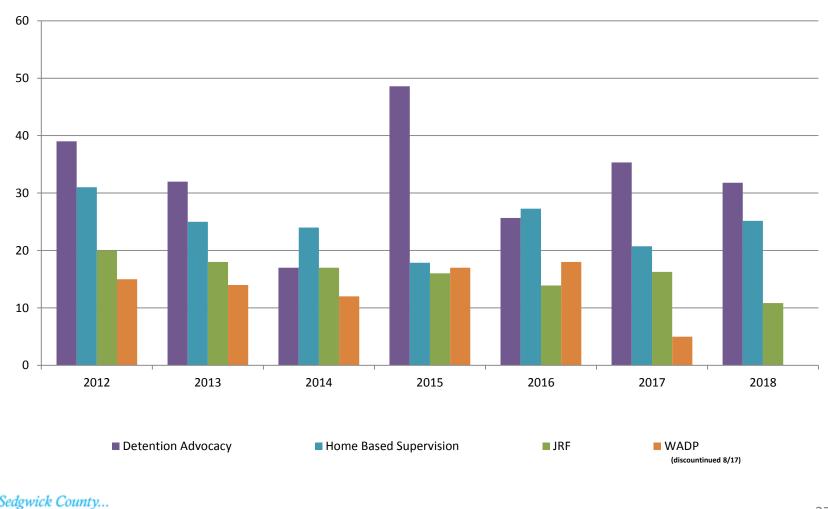

### **Juvenile Detention Alternatives**

ADP: June 2012 - Present

(data obtained from SG CO Dept. of Corrections)

working for you

# **Juvenile Detention Services**

| June ADP                                                     | 2015              | 2016              | 2017              | 2018              |
|--------------------------------------------------------------|-------------------|-------------------|-------------------|-------------------|
| Juvenile Detention Facility                                  | 64                | 60                | 52                | 51                |
| Juvenile Residential Facility                                | 16                | 14                | 16                | 11                |
| Home Based Supervision                                       | 18                | 27                | 21                | 25                |
| Detention Advocacy Case Management Services                  | 49                | 26                | 35                | 32                |
| Weekend Alternative Detention Program (total)                | 17                | 18                | 5                 | 0                 |
|                                                              |                   |                   |                   |                   |
| June YTD AVERAGE                                             | 2015              | 2016              | 2017              | 2018              |
| June YTD AVERAGE<br>Juvenile Detention Facility              | <b>2015</b><br>64 | <b>2016</b><br>61 | <b>2017</b><br>48 | <b>2018</b><br>50 |
|                                                              |                   |                   |                   |                   |
| Juvenile Detention Facility                                  | 64                | 61                | 48                | 50                |
| Juvenile Detention Facility<br>Juvenile Residential Facility | 64<br>17          | 61<br>16          | 48<br>14          | 50<br>12          |