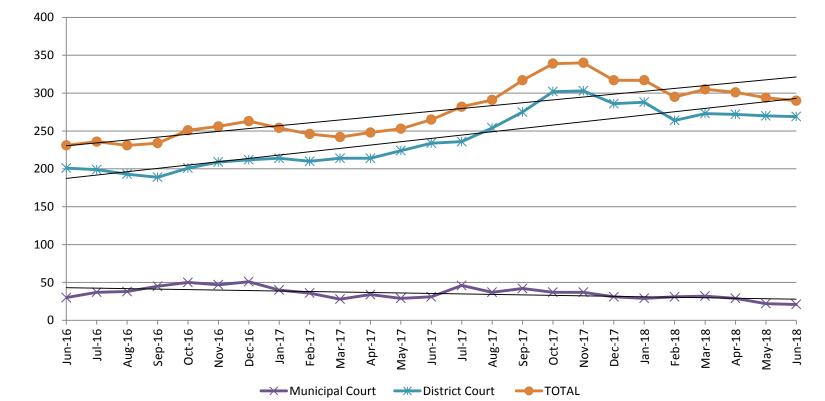

#### **Pretrial Services Program (PSP) Monthly ADP:** June 2016 - Present

| June        | 2016 ADP | 2017 ADP | 2018 ADP | 2016 YTD Avg. | 2017 YTD Avg. | 2018 YTD Avg. |
|-------------|----------|----------|----------|---------------|---------------|---------------|
| Muni. Court | 30       | 31       | 21       | 30            | 33            | 27            |
| Dist. Court | 201      | 234      | 269      | 214           | 218           | 273           |
| Total       | 231      | 251      | 290      | 246           | 249           | 300           |

working for you

(data obtained from Pretrial Services)