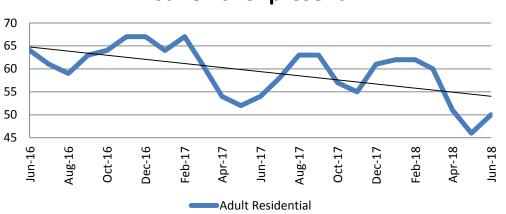

### **Community Corrections**

Adult Intensive Supervision Probation (AISP): ADP June 2016- present 1,750 1,700 1,650 1,600 1,550 1,500 1,450 1,400 1,350 1,300 1,250 Jun-16 Dec-16 Jun-18 Aug-16 Oct-16 Feb-17 Apr-17 Jun-17 Aug-17 Feb-18 Apr-18 Oct-17 Dec-17 Adult Intensive Supervision

| Year | June  | June<br>YTD Avg. |
|------|-------|------------------|
| 2016 | 1,630 | 1,612            |
| 2017 | 1,500 | 1,572            |
| 2018 | 1,474 | 1,468            |

| Year | June | June<br>YTD Avg. |
|------|------|------------------|
| 2016 | 64   | 63               |
| 2017 | 54   | 59               |
| 2018 | 50   | 55               |

Adult Residential: ADP June 2016- present

(data obtained from SG CO Division of Corrections)