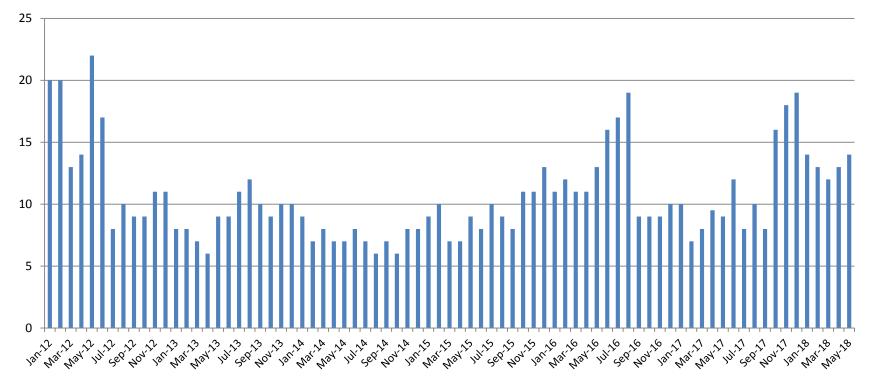

#### Journal Entry Completion (Average Days) January 2013-Present

| May       | 2013 | 2014 | 2015 | 2016 | 2017 | 2018 |
|-----------|------|------|------|------|------|------|
| Avg. Days | 9    | 7    | 9    | 13   | 9    | 14   |
| YTD Avg.  | 8    | 8    | 8    | 12   | 9    | 13.2 |