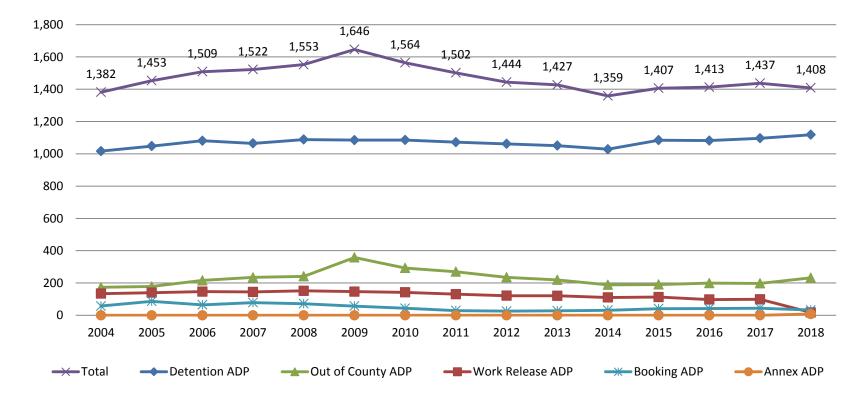

# Jail: Annual Average Daily Population (ADP)

TRENDS: Booking, Detention, Work Release, & Out of County Annual ADP: 2004 - present

\*Beginning January 2018, Work Release program began transfer to Division of Corrections

Sedgwick County... (data obtaine working for you

(data obtained from detention facility)