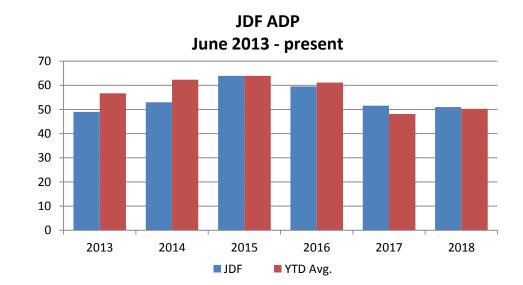

| Year | June  | June<br>YTD Avg. |
|------|-------|------------------|
| 2016 | 1,630 | 1,612            |
| 2017 | 1,500 | 1,572            |
| 2018 | 1,474 | 1,468            |

| Year | June | June<br>YTD Avg. |
|------|------|------------------|
| 2016 | 64   | 63               |
| 2017 | 54   | 59               |
| 2018 | 50   | 55               |

Adult Residential: ADP June 2016- present

(data obtained from SG CO Division of Corrections)