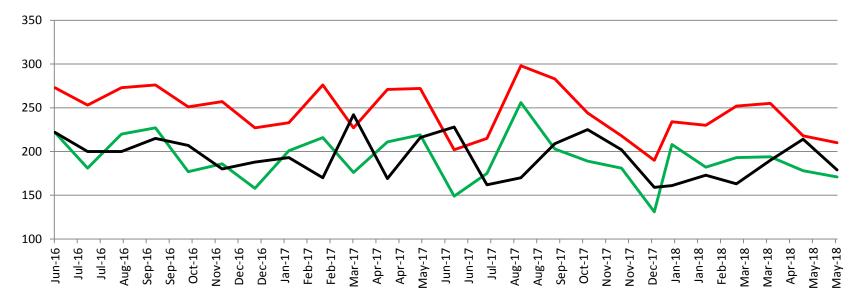

Court YTD Avg. | 77   | 76   | 73   | 47   | 33   | 37   |



working for you

\*District Court funding ended on 6/30/2016

#### Drug Court - City of Wichita ADP: June 2016- present

#### Drug Court- City of Wichita Year over Year- June



| June      | 2016 | 2017 | 2018 |
|-----------|------|------|------|
| Diversion | 16   | 26   | 18   |
| Probation | 51   | 48   | 33   |
| Total     | 67   | 74   | 51   |



#### Drug Court - Sedgwick County ADP: June 2016 - present





(data obtained from Pretrial Services)

#### Probation - Active Caseloads June 2016 - present



Dist. Court Probation21552369206222352250Muni. Court Probation14721357112015611294



(data obtained from CoW & District Court)

2131

1235

#### District Court Probation: Pre-Sentence Investigation June 2016 - present



PSI Carried Over PSI Assigned PSI Completed

| June         | 2016 | 2017 | 2018 |
|--------------|------|------|------|
| Carried Over | 273  | 202  | 210  |
| Assigned     | 222  | 149  | 171  |
| Completed    | 222  | 228  | 179  |



### **Community Corrections**

Adult Intensive Supervision Probation (AISP): ADP June 2016- present 1,750 1,700 1,650 1,600 1,550 1,500 1,450 1,400 1,350 1,300 1,250 Jun-16 Dec-16 Jun-18 Aug-16 Oct-16 Feb-17 Apr-17 Jun-17 Aug-17 Feb-18 Apr-18 Oct-17 Dec-17 Adult Intensive Supervision

| Year | June  | June<br>YTD Avg. |
|------|-------|------------------|
| 2016 | 1,630 | 1,612            |
| 2017 | 1,500 | 1,572            |
| 2018 | 1,474 | 1,468            |

| Year | June | June<br>YTD Avg. |
|------|------|------------------|
| 2016 | 64   | 63