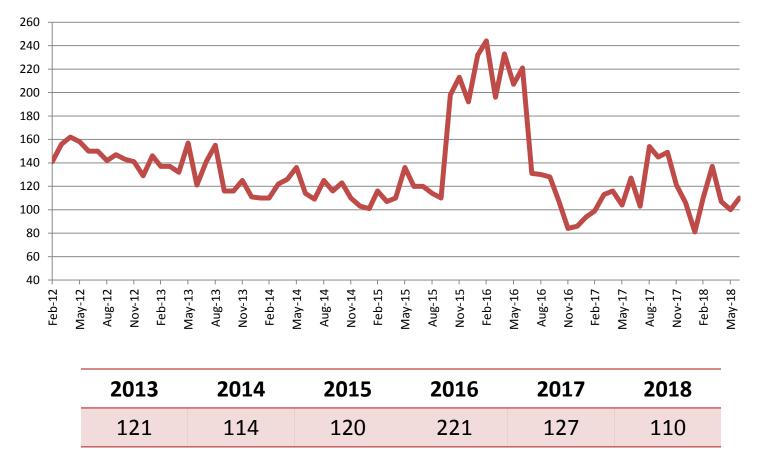

|
| June YTD AVERAGE<br>Juvenile Detention Facility              | <b>2015</b><br>64 | <b>2016</b><br>61 | <b>2017</b><br>48 | <b>2018</b><br>50 |
|                                                              |                   |                   |                   |                   |
| Juvenile Detention Facility                                  | 64                | 61                | 48                | 50                |
| Juvenile Detention Facility<br>Juvenile Residential Facility | 64<br>17          | 61<br>16          | 48<br>14          | 50<br>12          |



### Monthly Jail Snapshot: June 30, 2018

#### **BICE Holds 2012-Present**





(data obtained from SG CO DIO)

# Monthly Jail Snapshot: June 30, 2018

#### Felony Commitments: February 2012 - present





#### Journal Entry Completion (Average Days) January 2013-Present



| May       | 2013 | 2014 | 2015 | 2016 | 2017 | 2018 |
|-----------|------|------|------|------|------|------|
| Avg. Days | 9    | 7    | 9    | 13   | 9    | 14   |
| YTD Avg.  | 8    | 8    | 8    | 12   | 9    | 13.2 |



working for you

(data obtained from District Court)

This data is always reported a month behind