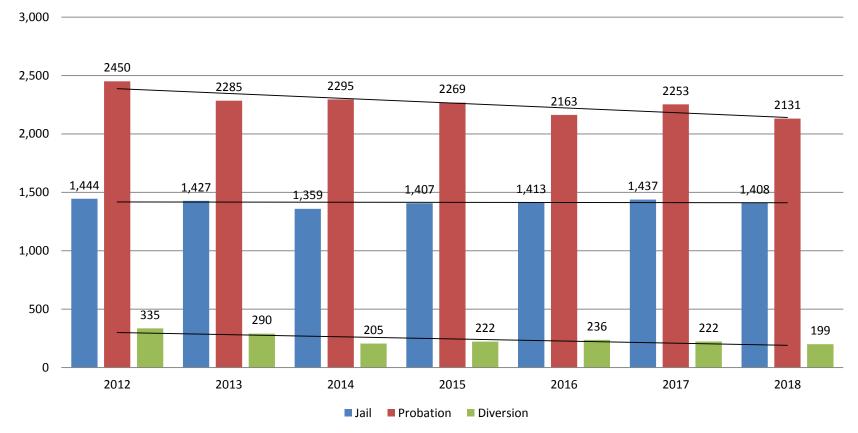

# **Correlation: Total & District Court Programs**

#### Total Annual ADP: 2012 - Present

Jail includes individuals in booking, detention, work release and out-of county (combined)

(data obtained from detention facility, DA's Office, & District Court)