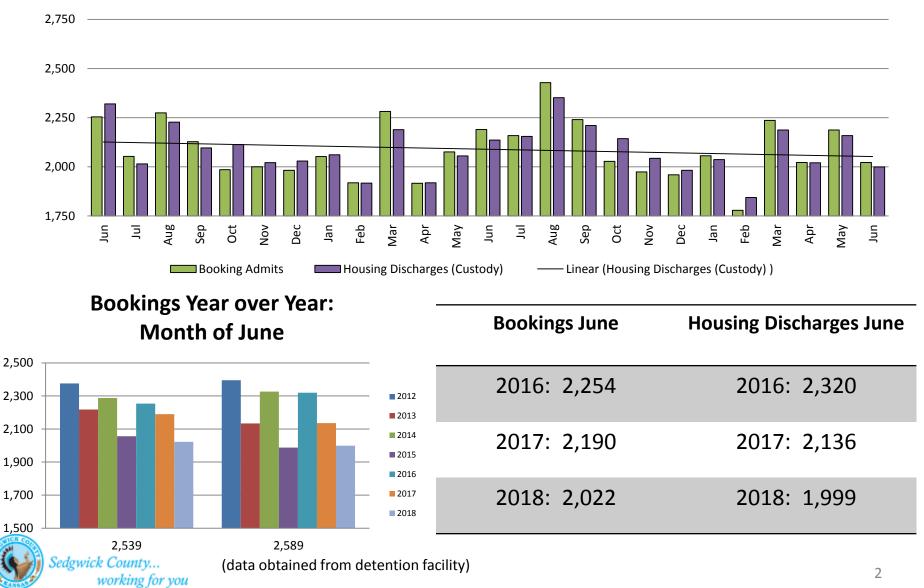

#### Booking Admits & Housing Discharges from Custody June 2016-Present

working for you

(data obtained from detention facility)