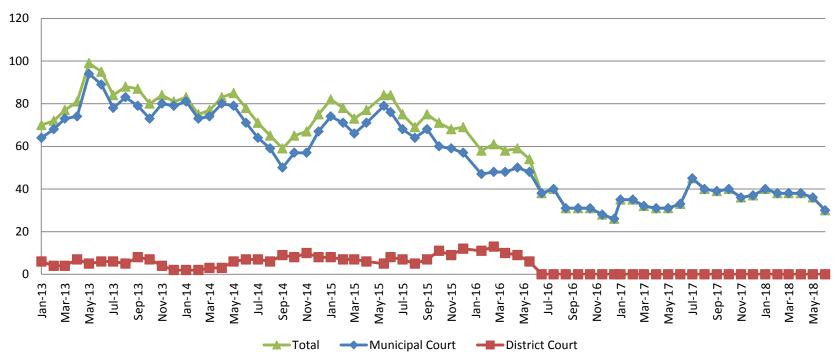

#### Journal Entry Completion (Average Days) January 2013-Present

| May       | 2013 | 2014 | 2015 | 2016 | 2017 | 2018 |
|-----------|------|------|------|------|------|------|
| Avg. Days | 9    | 7    | 9    | 13   | 9    | 14   |
| YTD Avg.  | 8    | 8    | 8    | 12   | 9    | 13.2 |