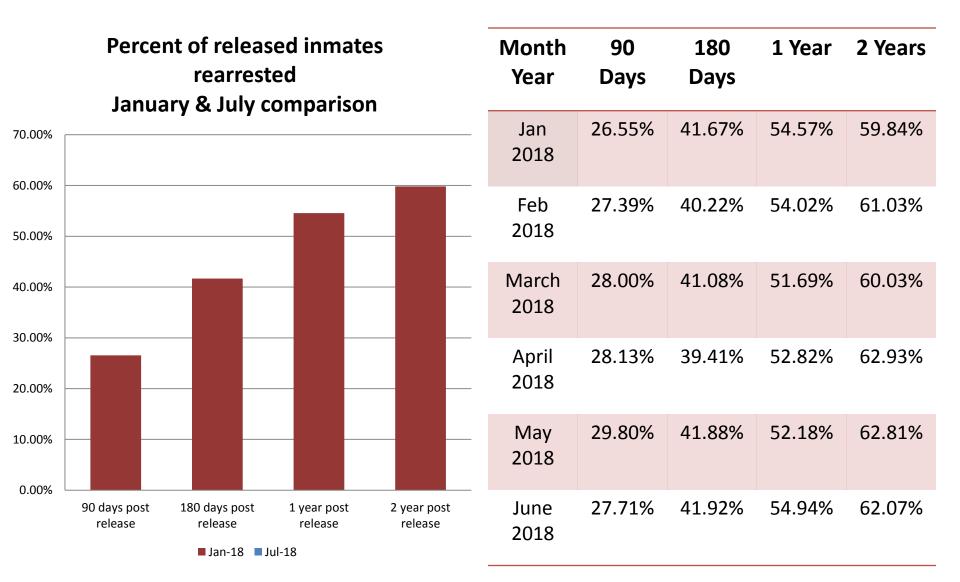

#### Recividism for Programs June 2018

**Re-Entry Program** 

20%

31%

N/A

N/A