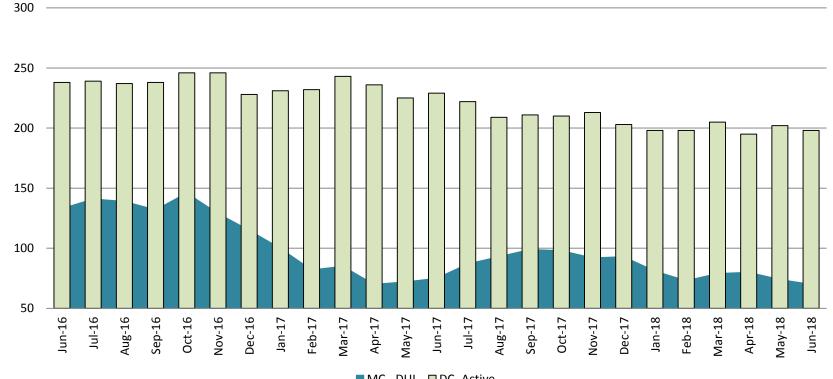

#### **Diversion - Active Caseload**

June 2016 - Present

MC - DUI DC- Active

| June                | 2016 | 2017 | 2018 | 2016 YTD Avg. | 2017 YTD Avg. | 2018 YTD Avg. |
|---------------------|------|------|------|---------------|---------------|---------------|
| Muni. Court- DUI    | 133  | 75   | 70   | 159           | 81            | 78            |
| Dist. Court- Active | 238  | 229  | 198  | 234           | 233           | 199           |

(data obtained from DA's Office & CoW)