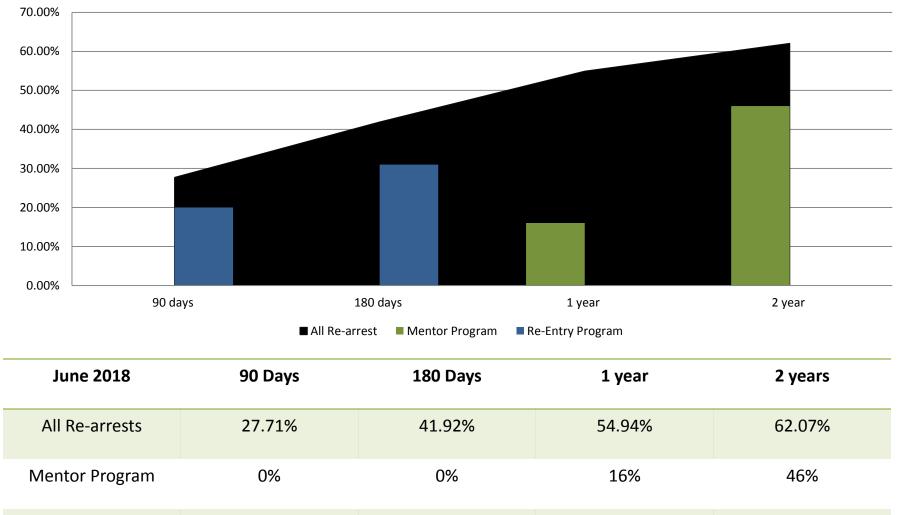

#### Recividism for Programs June 2018

**Re-Entry Program** 

20%

31%

N/A

N/A