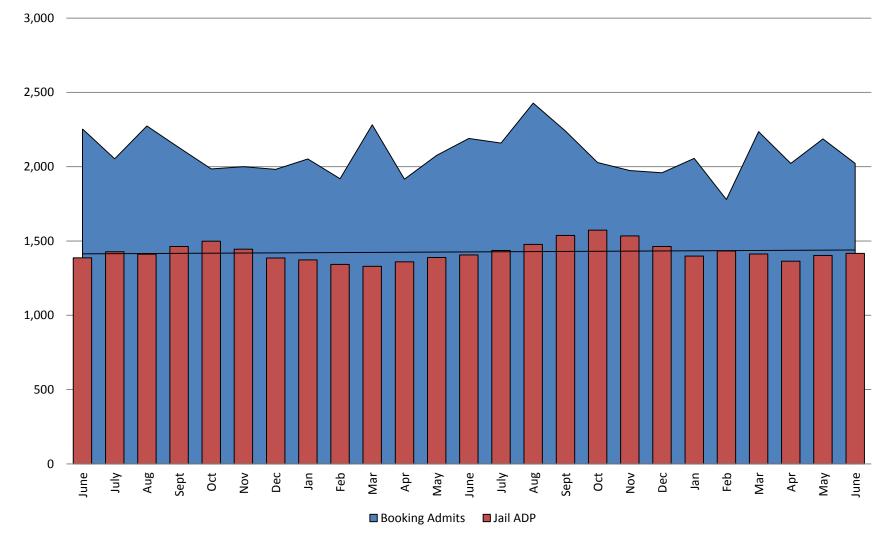

#### Booking Admits & Total Monthly ADP (Jail): June 2016 - present

Jail includes individuals in booking, detention, work release and out-of county (combined)

(data obtained from detention facility)

Sedgwick County...