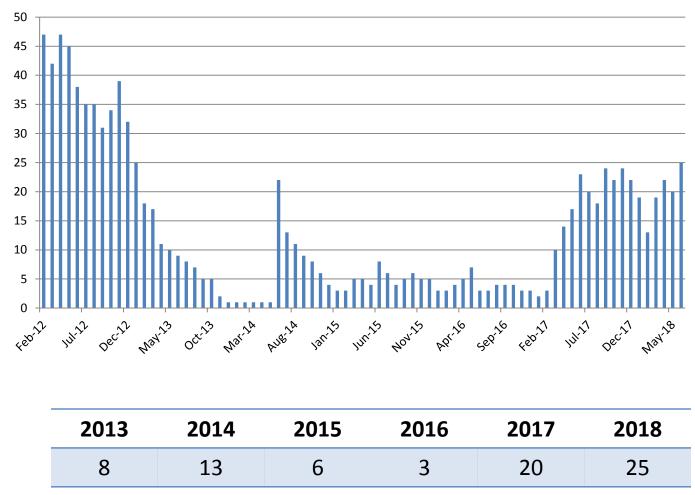

ne YTD AVERAGE                                             | 2015              | 2016              | 2017              | 2018              |
| June YTD AVERAGE<br>Juvenile Detention Facility              | <b>2015</b><br>64 | <b>2016</b><br>61 | <b>2017</b><br>48 | <b>2018</b><br>50 |
|                                                              |                   |                   |                   |                   |
| Juvenile Detention Facility                                  | 64                | 61                | 48                | 50                |
| Juvenile Detention Facility<br>Juvenile Residential Facility | 64<br>17          | 61<br>16          | 48<br>14          | 50<br>12          |



### Monthly Jail Snapshot: June 30, 2018

#### **BICE Holds 2012-Present**





(data obtained from SG CO DIO)

# Monthly Jail Snapshot: June 30, 2018

#### Felony Commitments: February 2012 - present





#### Journal Entry Completion (Average Days) January 2013-Present



| May       | 2013 | 2014 | 2015 | 2016 | 2017 | 2018 |
|-----------|------|------|------|------|------|------|
| Avg. Days | 9    | 7    | 9    | 13   | 9    | 14   |
| YTD Avg.  | 8    | 8    | 8    | 12   | 9    | 13.2 |



working for you

(data obtained from District Court)

This data is always reported a month behind