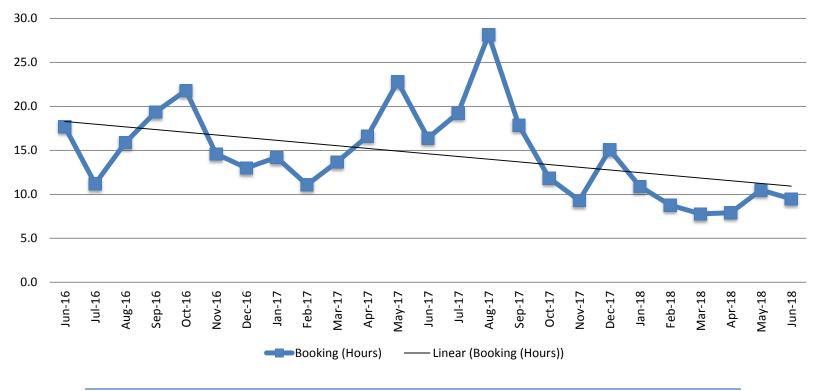

#### Average Length of Stay: Booking (Hours) June 2016 - Present

| June       | June YTD Average |
|------------|------------------|
| 2016: 17.7 | 2016: 20.5       |
| 2017: 16.4 | 2017: 15.8       |
| 2018: 9.5  | 2018: 9.2        |