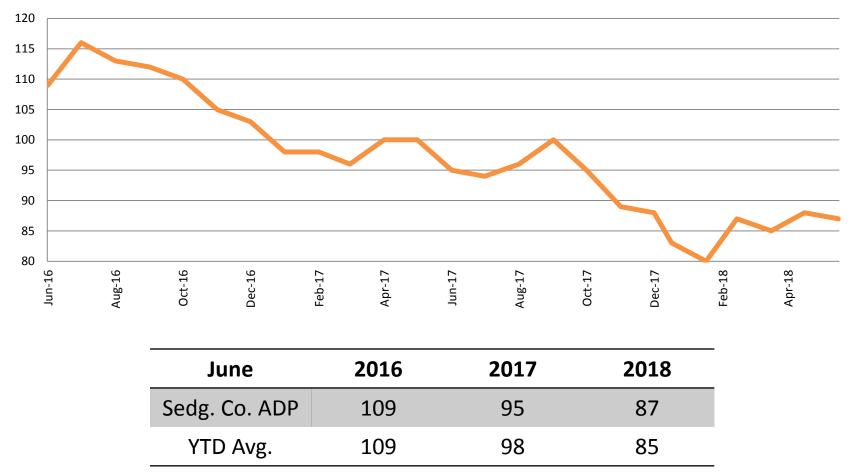

| STICK CON | 2018          |
|-----------|---------------|
|           | Sedgwick<br>v |

Sedgwick County...

Year

working for you

June

(data obtained from SG CO Division of Corrections)

Juvenile