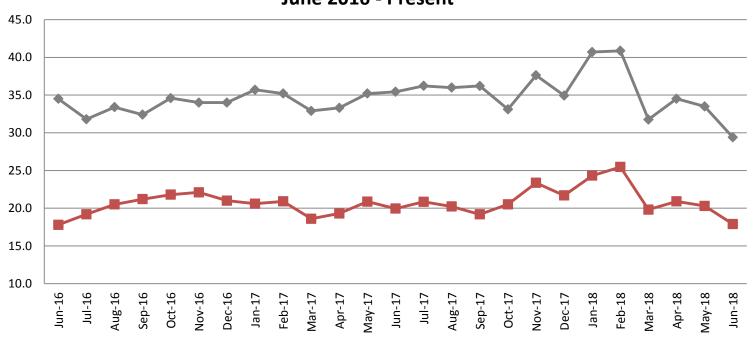

#### Average Length of Stay: Housing & Combined (Days) June 2016 - Present

Combined (Days) 

| Month Year | Housing Only | Housing YTD<br>AVG | Combined<br>Days | Combined YTD<br>AVG |
|------------|--------------|--------------------|------------------|---------------------|
| June 2016  | 34.5         | 36.3               | 17.8             | 19                  |
| June 2017  | 35.4         | 34.6               | 20.0             | 20.0                |
| June 2018  | 29.4         | 35.1               | 17.9             | 21.5                |