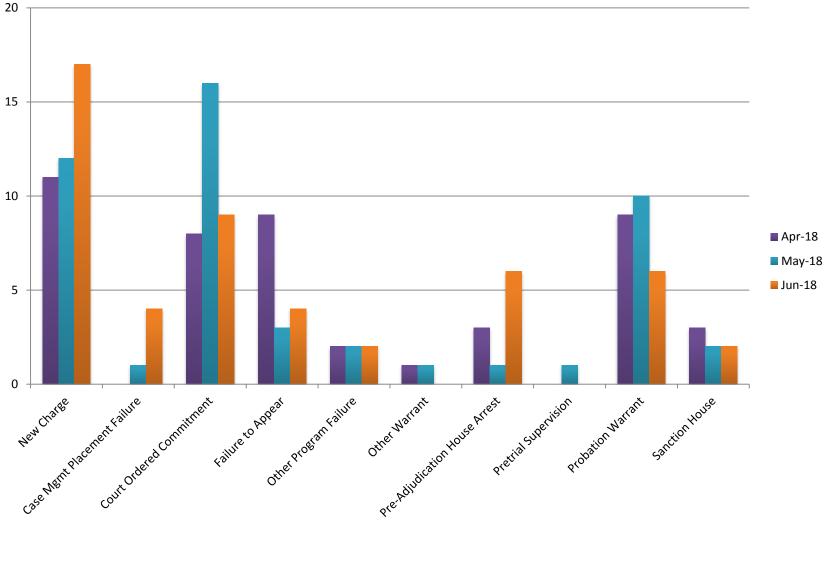

#### **Reason for JDF Admits**

### **Reason for JDF Admits**

| Reason                             | Jan<br>2018 | Feb<br>2018 | March<br>2018 | April<br>2018 | May<br>2018 | June<br>2018 |
|------------------------------------|-------------|-------------|---------------|---------------|-------------|--------------|
| New Charges                        | 11          | 11          | 20            | 11            | 12          | 17           |
| Case Management Placement Failures | 0           | 0           | 0             | 0             | 1           | 4            |
| Court Ordered Commitment           | 4           | 5           | 10            | 8             | 16          | 9            |
| Failure to Appear                  | 5           | 4           | 4             | 9             | 3           | 4            |
| Other Program Failure              | 0           | 2           | 6             | 2             | 2           | 2            |
| Other Warrant                      | 4           | 6           | 4             | 1             | 1           | 0            |
| Pre-Adjudication House Arrest      | 2           | 7           | 6             | 3             | 1           | 6            |
| Pretrial Supervision               | 1           | 2           | 3             | 0             | 1           | 0            |
| Probation Warrant                  | 6           | 4           | 10            | 9             | 10          | 6            |
| Sanction House                     | 7           | 0           | 4             | 3             | 2           | 2            |