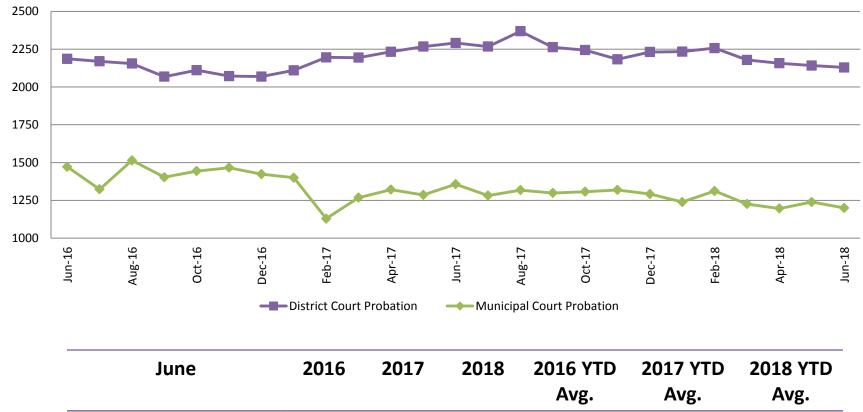

#### Probation - Active Caseloads June 2016 - present

Dist. Court Probation21552369206222352250Muni. Court Probation14721357112015611294

(data obtained from CoW & District Court)

2131

1235