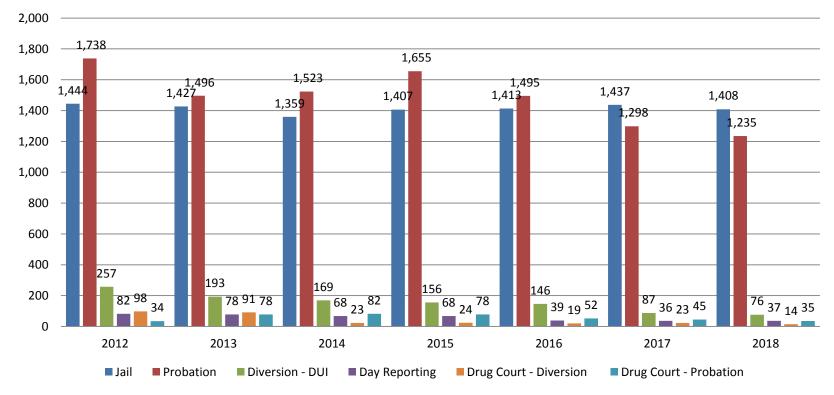

# **Correlation: Total & Sedgwick County Programs (Adult)**

| <b>Total Annua</b> | ADP 2012-Present |
|--------------------|------------------|
|--------------------|------------------|

|                    | 2016  | 2017  | 2018  |
|--------------------|-------|-------|-------|
| Jail               | 1,413 | 1,437 | 1,408 |
| AISP               | 1,629 | 1,526 | 1,468 |
| Drug Court         | 109   | 96    | 85    |
| Adult Residential  | 63    | 59    | 55    |
| Work Release       | 0     | 0     | 41    |
| Day Reporting (DC) | 4     | 0     | 0     |

Sedgwick County.... Jail includes individuals in booking, detention, work release and out-of county (combined)

working for you (data obtained from detention facility, SG Dept. of Corrections, Pretrial Services, & CoW)