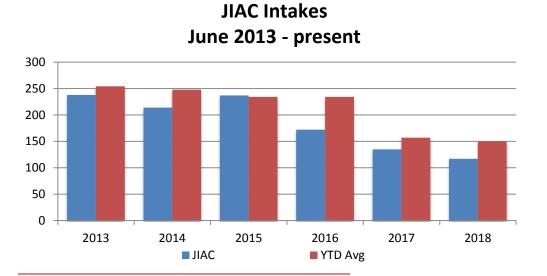

| Year | June | June<br>YTD Avg. |
|------|------|------------------|
| 2013 | 238  | 254              |
| 2014 | 214  | 248              |
| 2015 | 237  | 234              |
| 2016 | 172  | 234              |
| 2017 | 135  | 157              |
| 2018 | 117  | 150              |