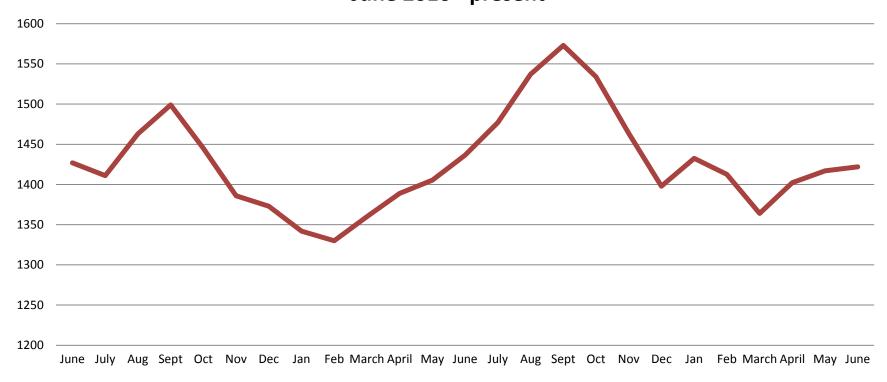

### **Community Corrections**

Adult Intensive Supervision Probation (AISP): ADP June 2016- present 1,750 1,700 1,650 1,600 1,550 1,500 1,450 1,400 1,350 1,300 1,250 Jun-16 Dec-16 Jun-18 Aug-16 Oct-16 Feb-17 Apr-17 Jun-17 Aug-17 Feb-18 Apr-18 Oct-17 Dec-17 Adult Intensive Supervision

| Year | June  | June<br>YTD Avg. |
|------|-------|------------------|
| 2016 | 1,630 | 1,612            |
| 2017 | 1,500 | 1,572            |
| 2018 | 1,474 | 1,468            |

| Year | June | June<br>YTD Avg. |
|------|------|------------------|
| 2016 | 64   | 63               |
| 2017 | 54   | 59               |
| 2018 | 50   | 55               |