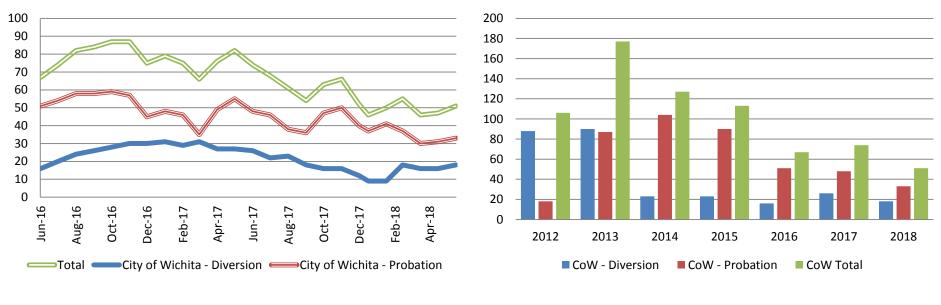

#### Drug Court - City of Wichita ADP: June 2016- present

#### Drug Court- City of Wichita Year over Year- June

| June      | 2016 | 2017 | 2018 |
|-----------|------|------|------|
| Diversion | 16   | 26   | 18   |
| Probation | 51   | 48   | 33   |
| Total     | 67   | 74   | 51   |

#### Drug Court - Sedgwick County ADP: June 2016 - present

(data obtained from Pretrial Services)