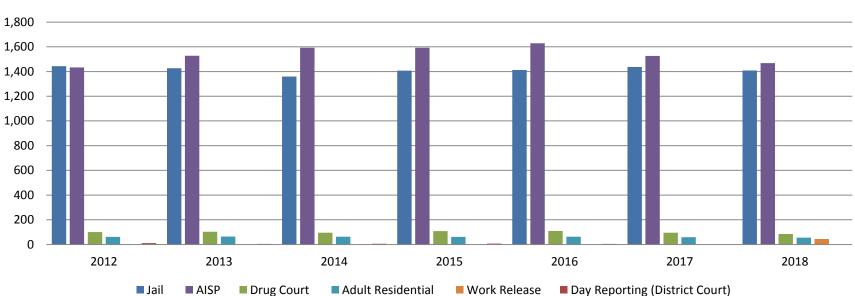

# **Correlation: Total & Sedgwick County Programs (Adult)**

| <b>Total Annua</b> | ADP 2012-Present |
|--------------------|------------------|
|--------------------|------------------|

|                    | 2016  | 2017  | 2018  |
|--------------------|-------|-------|-------|
| Jail               | 1,413 | 1,437 | 1,408 |
| AISP               | 1,629 | 1,526 | 1,468 |
| Drug Court         | 109   | 96    | 85    |
| Adult Residential  | 63    | 59    | 55    |
| Work Release       | 0     | 0     | 41    |
| Day Reporting (DC) | 4     | 0     | 0     |

Sedgwick County.... Jail includes individuals in booking, detention, work release and out-of county (combined)

working for you (data obtained from detention facility, SG Dept. of Corrections, Pretrial Services, & CoW)