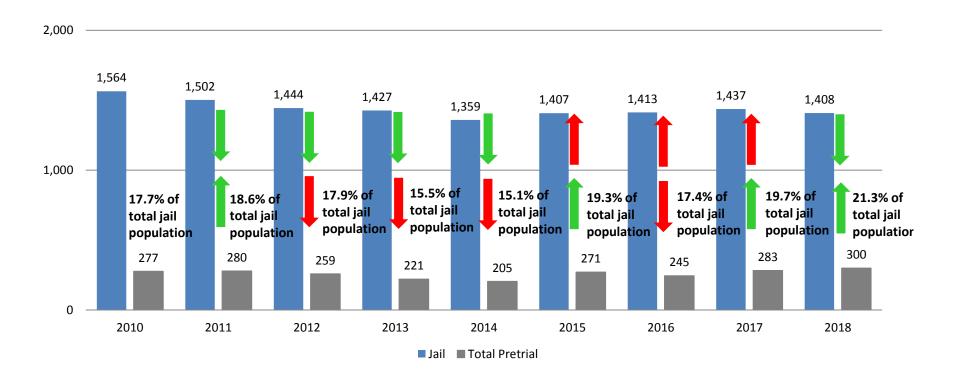

#### Total Annual ADP: 2010 - Present

Arrows represent the overall increase/decrease of the population from year to year

Jail includes individuals in booking, detention, work release and out-of county (combined)

(data obtained from detention facility & Pretrial Services)