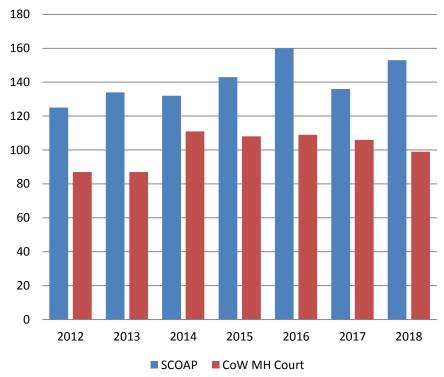

# Mental Health - ADP July 2016 - present

#### Mental Health ADP Year over Year- July

| July     | 2016 ADP | 2017 ADP | 2018 ADP | 2016 YTD Avg. | 2017 YTD Avg. | 2018 YTD Avg. |
|----------|----------|----------|----------|---------------|---------------|---------------|
| SCOAP    | 160      | 136      | 153      | 159           | 150           | 140           |
| MH Court | 109      | 106      | 99       | 102           | 119           | 100           |