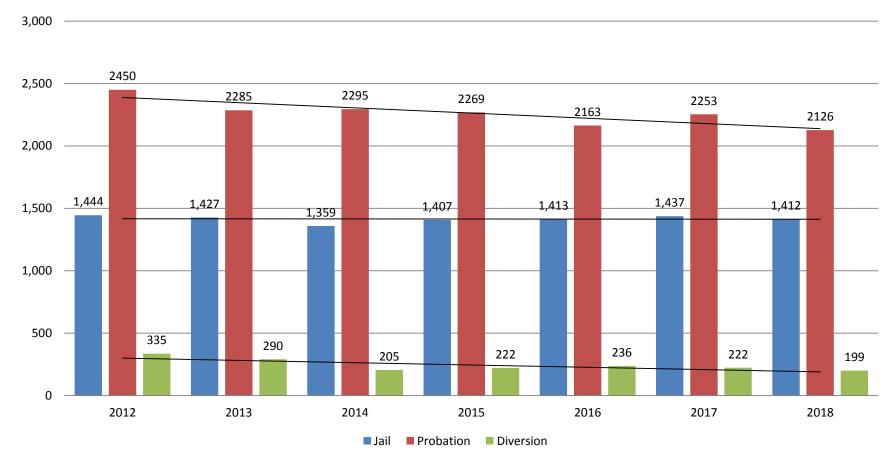

### **Correlation: Total & District Court Programs**

#### **Total Annual ADP: 2012 - Present**

Jail includes individuals in booking, detention, work release and out-of county (combined)

# Probation - Active Caseloads July 2016 - present

| July                  | 2016  | 2017  | 2018  | 2016 YTD<br>Avg. | 2017 YTD<br>Avg. | 2018 YTD<br>Avg. |
|-----------------------|-------|-------|-------|------------------|------------------|------------------|
| Dist. Court Probation | 2,068 | 2,263 | 2,098 | 2,200            | 2,269            | 2,126            |
| Muni. Court Probation | 1,323 | 1,282 | 1,133 | 1,527            | 1,292            | 1,221            |