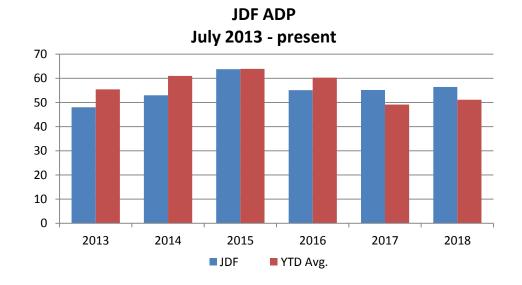

| Year | July | July<br>YTD Avg. |
|------|------|------------------|
| 2013 | 48   | 55               |
| 2014 | 53   | 61               |
| 2015 | 64   | 64               |
| 2016 | 55   | 60               |
| 2017 | 55   | 49               |
| 2018 | 56   | 51               |