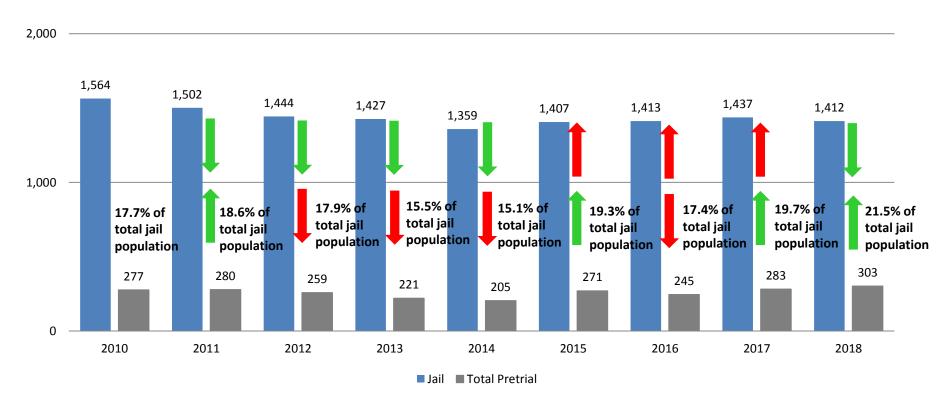

#### **Total Annual ADP 2012-Present**

|                    | 2016  | 2017  | 2018  |
|--------------------|-------|-------|-------|
| Jail               | 1,413 | 1,437 | 1,412 |
| AISP               | 1,629 | 1,526 | 1,468 |
| Drug Court         | 109   | 96    | 85    |
| Adult Residential  | 63    | 59    | 56    |
| Work Release       | 0     | 0     | 44    |
| Day Reporting (DC) | 4     | 0     | 0     |