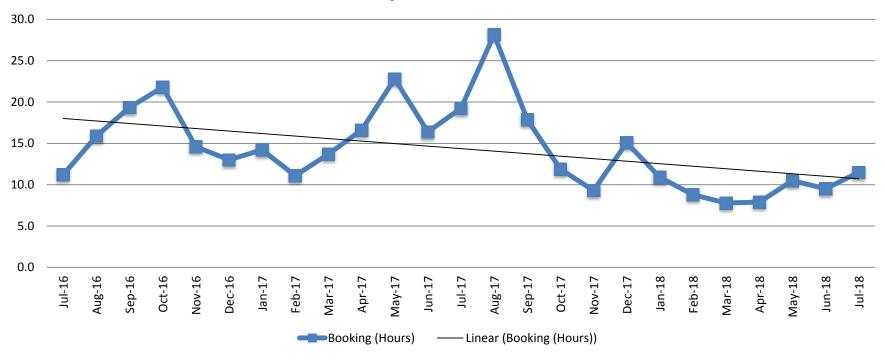

## Average Length of Stay: Booking (Hours) July 2016 - Present

| July       | July YTD Average |
|------------|------------------|
| 2016: 11.2 | 2016: 19.1       |
| 2017: 19.2 | 2017: 16.3       |
| 2018: 11.5 | 2018: 9.6        |