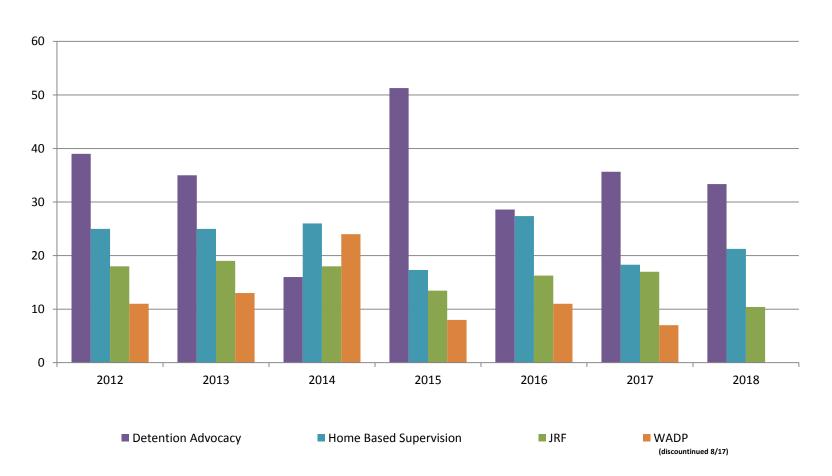

#### **Juvenile Detention Alternatives**

#### ADP: July 2012 - Present

### **Juvenile Detention Services**

| July ADP                                                   | 2015           | 2016           | 2017           | 2018           |
|------------------------------------------------------------|----------------|----------------|----------------|----------------|
| Juvenile Detention Facility                                | 64             | 55             | 55             | 56             |
| Juvenile Residential Facility                              | 13             | 16             | 17             | 10             |
| Home Based Supervision                                     | 17             | 27             | 18             | 21             |
| Detention Advocacy Case Management Services                | 51             | 29             | 36             | 33             |
| Weekend Alternative Detention Program (total)              | 8              | 11             | 7              | 0              |
|                                                            |                |                |                |                |
| July YTD AVERAGE                                           | 2015           | 2016           | 2017           | 2018           |
| July YTD AVERAGE  Juvenile Detention Facility              | <b>2015</b> 64 | <b>2016</b> 60 | <b>2017</b> 49 | <b>2018</b> 51 |
| •                                                          |                |                | <u> </u>       |                |
| Juvenile Detention Facility                                | 64             | 60             | 49             | 51             |
| Juvenile Detention Facility  Juvenile Residential Facility | 64<br>16       | 60<br>16       | 49<br>15       | 51<br>12       |