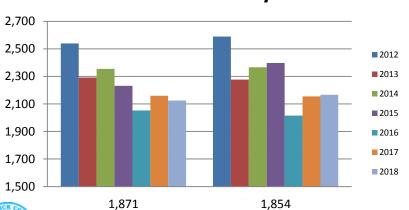

### Bookings Year over Year: Month of July

Sedgwick County...

working for you

| Bookings July | Housing Discharges July |
|---------------|-------------------------|
| 2016: 2,053   | 2016: 2,015             |
| 2017: 2,190   | 2017: 2,155             |
| 2018: 2,125   | 2018: 2,167             |