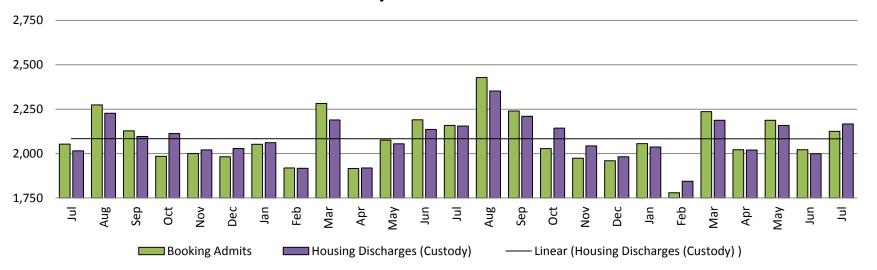

## Criminal Justice Coordinating Council

Population Report & Program Trends

August 2018



### **Detention Facility**

### Booking Admits & Housing Discharges from Custody July 2016-Present



### Bookings Year over Year: Month of July



Sedgwick County...

working for you

| Bookings July | Housing Discharges July |
|---------------|-------------------------|
| 2016: 2,053   | 2016: 2,015             |
| 2017: 2,190   | 2017: 2,155             |
| 2018: 2,125   | 2018: 2,167             |

## Average Length of Stay: Booking (Hours) July 2016 - Present



| July       | July YTD Average |
|------------|------------------|
| 2016: 11.2 | 2016: 19.1       |
| 2017: 19.2 | 2017: 16.3       |
| 2018: 11.5 | 2018: 9.6        |



### Average Length of Stay: Housing & Combined (Days) July 2016 - Present



| Month Year | <b>Housing Only</b> | Housing YTD<br>AVG | Combined<br>Days | Combined YTD<br>AVG |
|------------|---------------------|--------------------|------------------|---