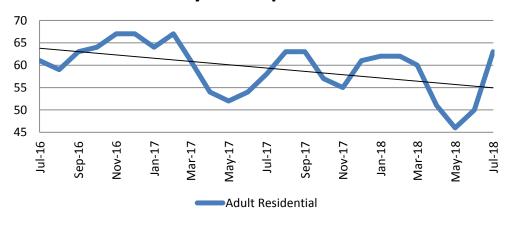

Adult Intensive Supervision

| Year | July | July<br>YTD Avg. |
|------|------|------------------|
| 2016 | 61   | 63               |
| 2017 | 58   | 59               |
| 2018 | 63   | 56               |

# Adult Residential: ADP July 2016- present