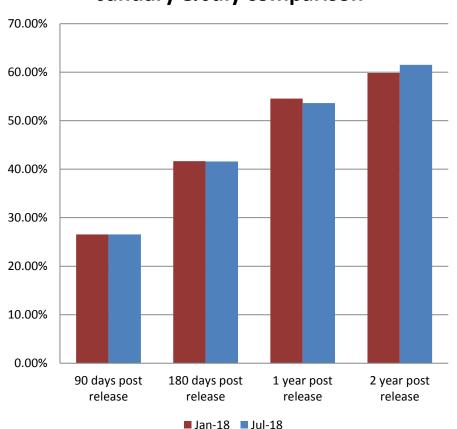

# Percent of released inmates rearrested January & July comparison

| Month<br>2018 | 90<br>Days | 180<br>Days | 1 Year | 2 Years |
|---------------|------------|-------------|--------|---------|
| Jan           | 26.55%     | 41.67%      | 54.57% | 59.84%  |
| Feb           | 27.39%     | 40.22%      | 54.02% | 61.03%  |
| March         | 28.00%     | 41.08%      | 51.69% | 60.03%  |
| April         | 28.13%     | 39.41%      | 52.82% | 62.93%  |
| May           | 29.80%     | 41.88%      | 52.18% | 62.81%  |
| June          | 27.71%     | 41.92%      | 54.94% | 62.07%  |
| July          | 26.55%     | 41.60%      | 53.64% | 61.50%  |