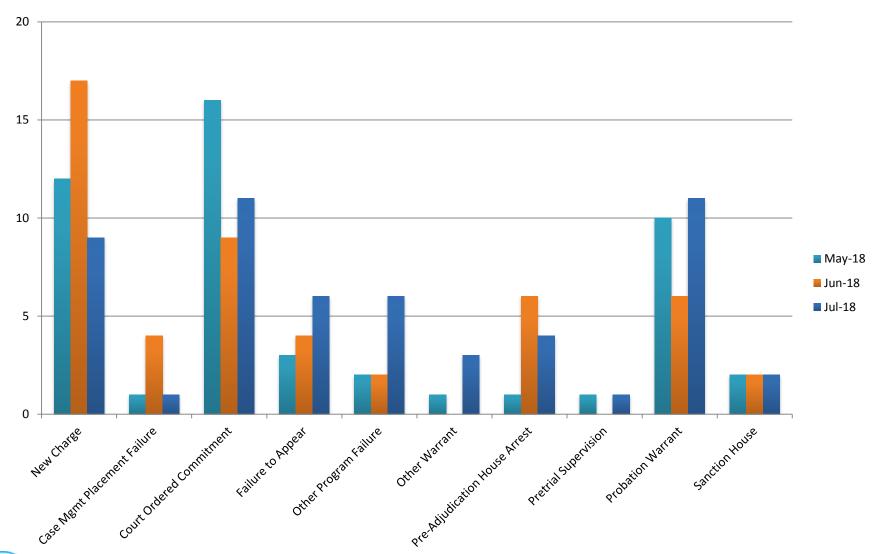

#### **Reason for JDF Admits**

#### **Reason for JDF Admits**

| Reason                             | Jan<br>2018 | Feb<br>2018 | March<br>2018 | April<br>2018 | May<br>2018 | June<br>2018 | July<br>2018 |
|------------------------------------|-------------|-------------|---------------|---------------|-------------|--------------|--------------|
| New Charges                        | 11          | 11          | 20            | 11            | 12          | 17           | 9            |
| Case Management Placement Failures | 0           | 0           | 0             | 0             | 1           | 4            | 1            |
| Court Ordered Commitment           | 4           | 5           | 10            | 8             | 16          | 9            | 11           |
| Failure to Appear                  | 5           | 4           | 4             | 9             | 3           | 4            | 6            |
| Other Program Failure              | 0           | 2           | 6             | 2             | 2           | 2            | 6            |
| Other Warrant                      | 4           | 6           | 4             | 1             | 1           | 0            | 3            |
| Pre-Adjudication House Arrest      | 2           | 7           | 6             | 3             | 1           | 6            | 4            |
| Pretrial Supervision               | 1           | 2           | 3             | 0             | 1           | 0            | 1            |
| Probation Warrant                  | 6           | 4           | 10            | 9             | 10          | 6            | 22           |
| Sanction House                     | 7           | 0           | 4             | 3             | 2           | 2            | 2            |