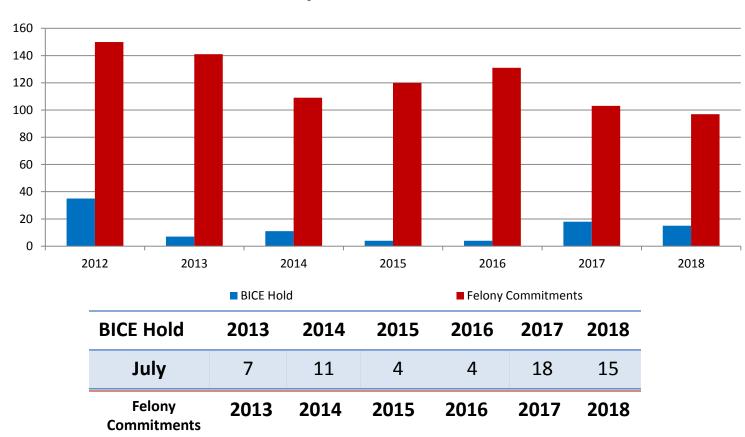

### JIAC Intakes July 2013 - present

| Year | July | July<br>YTD Avg. |
|------|------|------------------|
| 2013 | 237  | 252              |
| 2014 | 196  | 241              |
| 2015 | 225  | 233              |
| 2016 | 182  | 227              |
| 2017 | 115  | 151              |
| 2018 | 139  | 148              |

| Year | July | July<br>YTD Avg. |
|------|------|------------------|
| 2013 | 48   | 55               |
| 2014 | 53   | 61               |
| 2015 | 64   | 64               |
| 2016 | 55   | 60               |
| 2017 | 55   | 49               |
| 2018 | 56   | 51               |