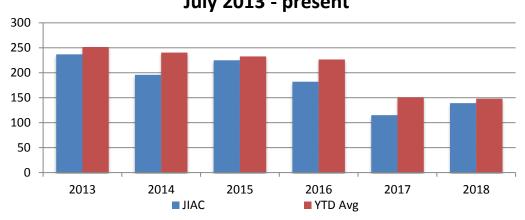

### JIAC Intakes July 2013 - present

| Year | July | July<br>YTD Avg. |
|------|------|------------------|
| 2013 | 237  | 252              |
| 2014 | 196  | 241              |
| 2015 | 225  | 233              |
| 2016 | 182  | 227              |
| 2017 | 115  | 151              |
| 2018 | 139  | 148              |