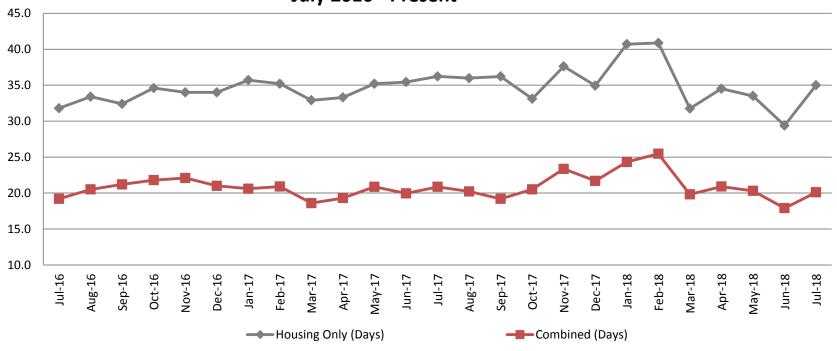

### Average Length of Stay: Housing & Combined (Days) July 2016 - Present

| Month Year | <b>Housing Only</b> | Housing YTD<br>AVG | Combined<br>Days | Combined YTD<br>AVG |
|------------|---------------------|--------------------|------------------|---------------------|
| July 2016  | 31.8                | 35.6               | 19.2             | 19.                 |
| July 2017  | 36.2                | 34.9               | 20.9             | 20.2                |
| July 2018  | 35.0                | 35.1               | 20.1             | 21.3                |