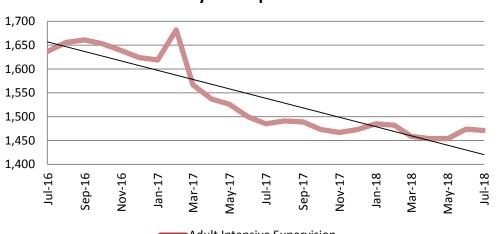

### **Community Corrections**

Adult Intensive Supervision Probation (AISP): ADP July 2016- present

| Year | July  | July<br>YTD Avg. |
|------|-------|------------------|
| 2016 | 1,637 | 1,616            |
| 2017 | 1,485 | 1,559            |
| 2018 | 1,471 | 1,468            |