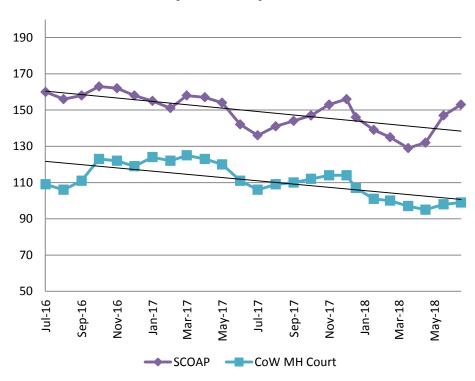

# Mental Health - ADP July 2016 - present

#### Mental Health ADP Year over Year- July

| July     | 2016 ADP | 2017 ADP | 2018 ADP | 2016 YTD Avg. | 2017 YTD Avg. | 2018 YTD Avg. |
|----------|----------|----------|----------|---------------|---------------|---------------|
| SCOAP    | 160      | 136      | 153      | 159           | 150           | 140           |
| MH Court | 109      | 106      | 99       | 102           | 119           | 100           |