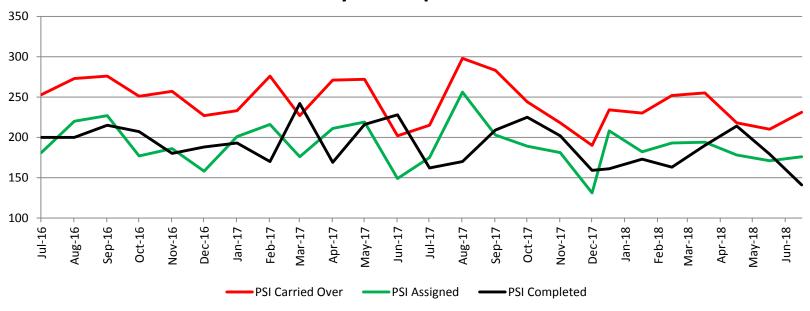

# District Court Probation: Pre-Sentence Investigation July 2016 - present

| July         | 2016 | 2017 | 2018 |
|--------------|------|------|------|
| Carried Over | 253  | 215  | 231  |
| Assigned     | 181  | 175  | 176  |
| Completed    | 200  | 162  | 141  |