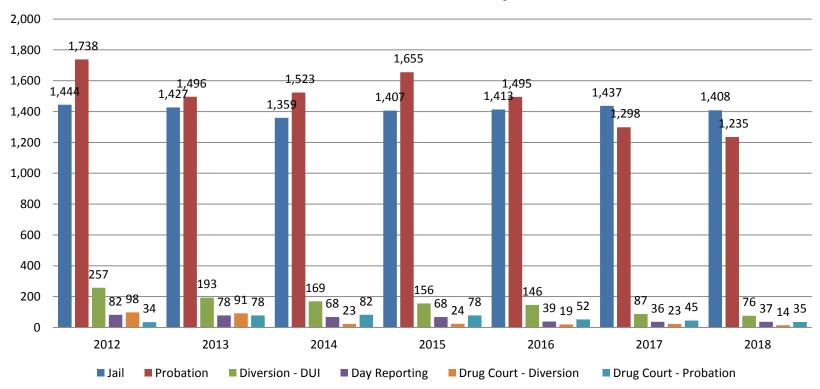

### Correlation: Total & Sedgwick County Programs (Adult)

#### **Total Annual ADP 2012-Present**

|                    | 2016  | 2017  | 2018  |
|--------------------|-------|-------|-------|
| Jail               | 1,413 | 1,437 | 1,412 |
| AISP               | 1,629 | 1,526 | 1,468 |
| Drug Court         | 109   | 96    | 85    |
| Adult Residential  | 63    | 59    | 56    |
| Work Release       | 0     | 0     | 44    |
| Day Reporting (DC) | 4     | 0     | 0     |