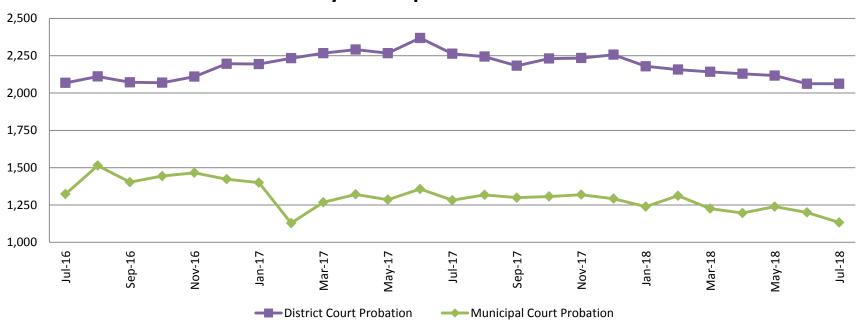

# Probation - Active Caseloads July 2016 - present

| July                  | 2016  | 2017  | 2018  | 2016 YTD<br>Avg. | 2017 YTD<br>Avg. | 2018 YTD<br>Avg. |
|-----------------------|-------|-------|-------|------------------|------------------|------------------|
| Dist. Court Probation | 2,068 | 2,263 | 2,098 | 2,200            | 2,269            | 2,126            |
| Muni. Court Probation | 1,323 | 1,282 | 1,133 | 1,527            | 1,292            | 1,221            |