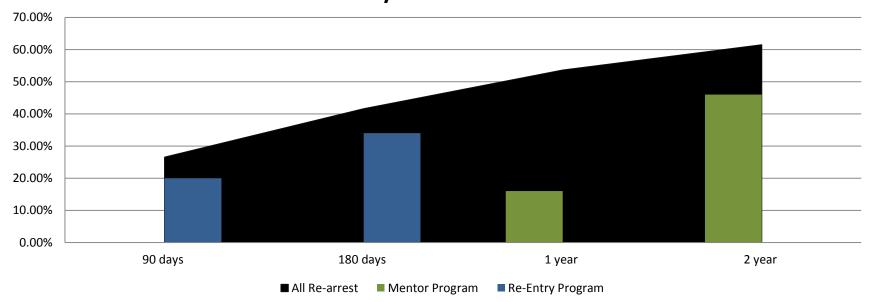

# Recividism for Programs July 2018

| July 2018        | 90 Days | 180 Days | 1 year | 2 years |
|------------------|---------|----------|--------|---------|
| All Re-arrests   | 26.55%  | 41.60%   | 53.64% | 61.50%  |
| Mentor Program   | 0%      | 0%       | 16%    | 46%     |
| Re-Entry Program | 20%     | 34%      | N/A    | N/A     |