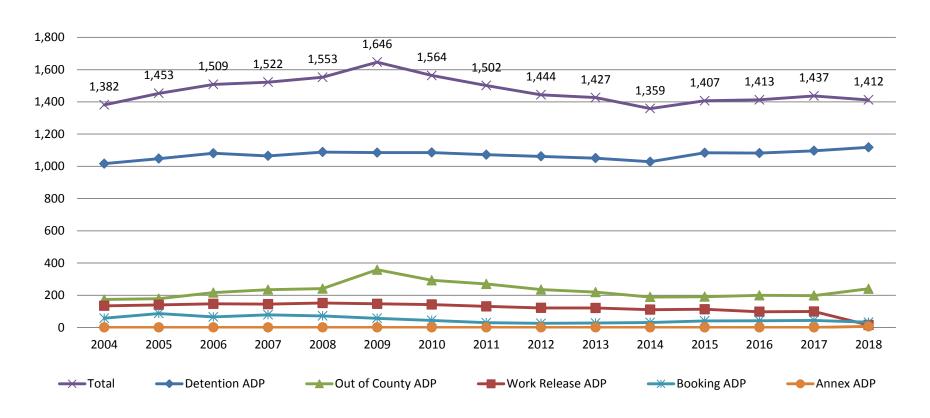

### Jail: Annual Average Daily Population (ADP)

### TRENDS: Booking, Detention, Work Release, & Out of County Annual ADP: 2004 - present

<sup>\*</sup>Beginning January 2018, Work Release program began transfer to Division of Corrections

<sup>\*</sup>Beginning January 2018, Work Release program began transfer to Division of Corrections

This slide shows total monthly ADP for individuals in booking, detention, work release, jail annex, and out-of county (combined)