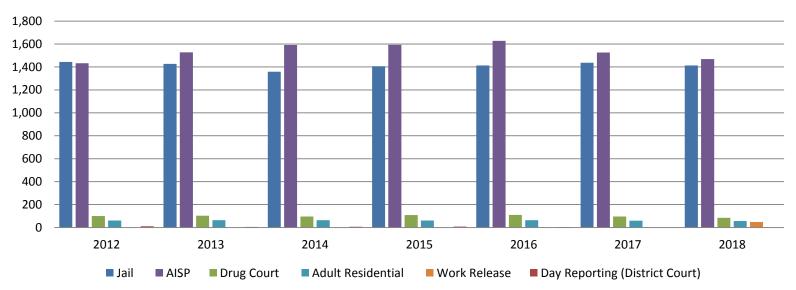

### Correlation: Total & Sedgwick County Programs (Adult)

#### **Total Annual ADP 2012-Present**

|                    | 2016  | 2017  | 2018  |
|--------------------|-------|-------|-------|
| Jail               | 1,413 | 1,437 | 1,412 |
| AISP               | 1,629 | 1,526 | 1,468 |
| Drug Court         | 109   | 96    | 85    |
| Adult Residential  | 63    | 59    | 56    |
| Work Release       | 0     | 0     | 44    |
| Day Reporting (DC) | 4     | 0     | 0     |