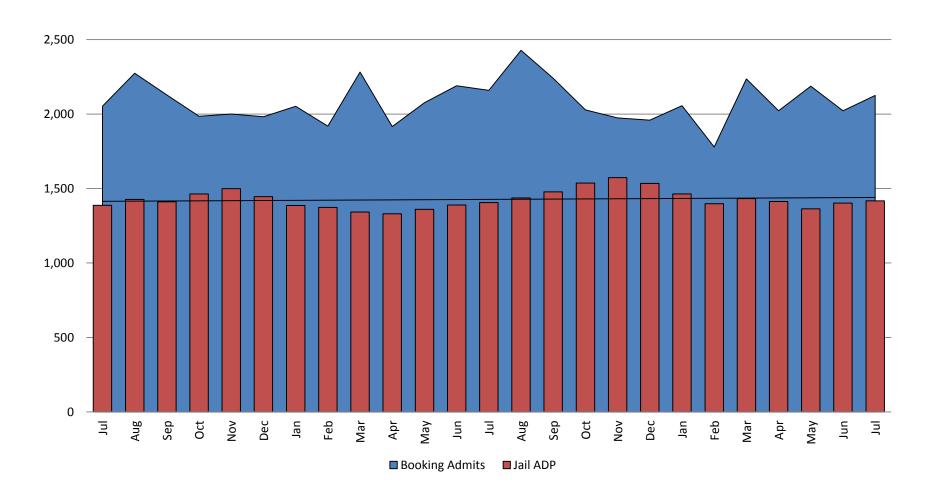

#### Booking Admits & Total Monthly ADP (Jail): July 2016 - present

3,000

Jail includes individuals in booking, detention, work release and out-of county (combined)