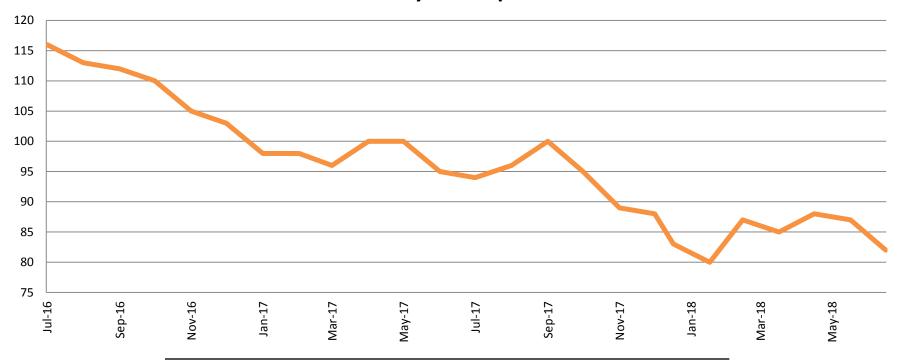

# Drug Court - Sedgwick County ADP: July 2016 - present

| July          | 2016 | 2017 | 2018 |
|---------------|------|------|------|
| Sedg. Co. ADP | 116  | 94   | 82   |
| YTD Avg.      | 110  | 97   | 85   |