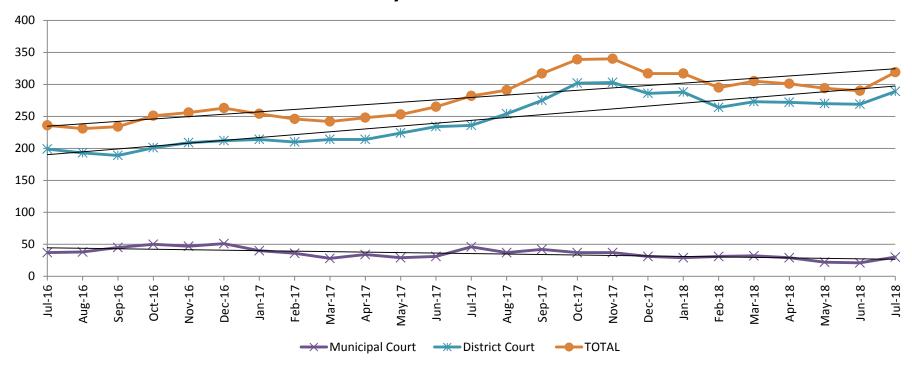

#### Pretrial Services Program (PSP) Monthly ADP: July 2016 - Present

| July        | 2016 ADP | 2017 ADP | 2018 ADP | 2016 YTD Avg. | 2017 YTD Avg. | 2018 YTD Avg. |
|-------------|----------|----------|----------|---------------|---------------|---------------|
| Muni. Court | 37       | 46       | 30       | 31            | 35            | 28            |
| Dist. Court | 199      | 236      | 289      | 212           | 221           | 275           |
| Total       | 236      | 282      | 319      | 244           | 256           | 303           |