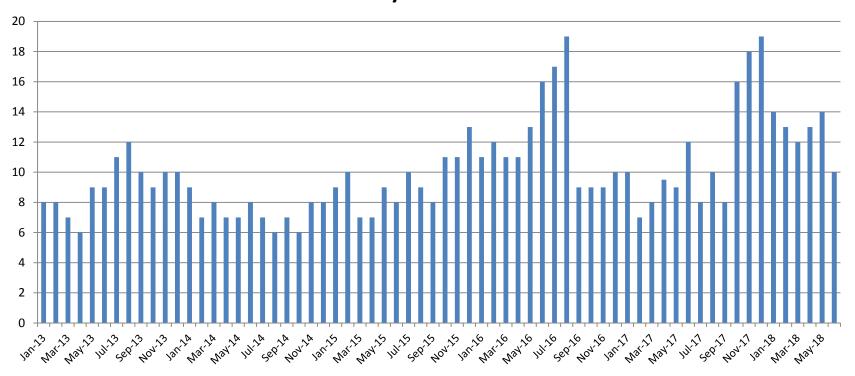

# Journal Entry Completion (Average Days) January 2013-Present

| June      | 2013 | 2014 | 2015 | 2016 | 2017 | 2018 |
|-----------|------|------|------|------|------|------|
| Avg. Days | 9    | 8    | 8    | 16   | 12   | 10   |
| YTD Avg.  | 8    | 8    | 8    | 12   | 9    | 12.7 |