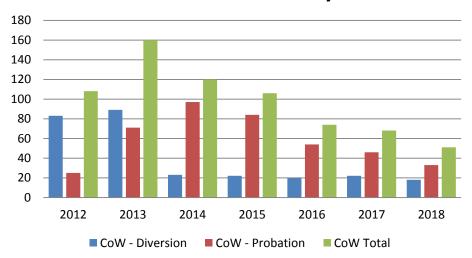

# Drug Court - City of Wichita ADP: July 2016- present

#### Drug Court- City of Wichita Year over Year- July

| July      | 2016 | 2017 | 2018 |
|-----------|------|------|------|
| Diversion | 20   | 22   | 18   |
| Probation | 54   | 46   | 33   |
| Total     | 74   | 68   | 51   |

# Drug Court - Sedgwick County ADP: July 2016 - present

| July          | 2016 | 2017 | 2018 |
|---------------|------|------|------|
| Sedg. Co. ADP | 116  | 94   | 82   |
| YTD Avg.      | 110  | 97   | 85   |