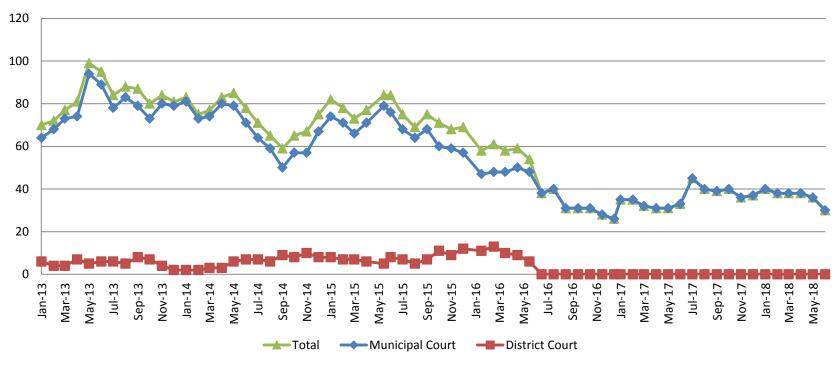

--------------------|------|------|------|---------------|---------------|---------------|
| Muni. Court- DUI    | 141  | 87   | 75   | 156           | 82            | 76            |
| Dist. Court- Active | 239  | 222  | 199  | 234           | 231           | 199           |



# Mental Health - ADP July 2016 - present

#### Mental Health ADP Year over Year- July





| July     | 2016 ADP | 2017 ADP | 2018 ADP | 2016 YTD Avg. | 2017 YTD Avg. | 2018 YTD Avg. |
|----------|----------|----------|----------|---------------|---------------|---------------|
| SCOAP    | 160      | 136      | 153      | 159           | 150           | 140           |
| MH Court | 109      | 106      | 99       | 102           | 119           | 100           |



## Day Reporting - Active Caseload 2013-present



| July                 | 2013 | 2014 | 2015 | 2016 | 2017 | 2018       |
|----------------------|------|------|------|------|------|------------|
| Muni. Court          | 78   | 64   | 68   | 40   | 33   | No<br>data |
| Muni. Court YTD Avg. | 77   | 75   | 72   | 46   | 33   | 37         |



# Drug Court - City of Wichita ADP: July 2016- present



#### Drug Court- City of Wichita Year over Year- July



| July      | 2016 | 2017 | 2018 |
|-----------|------|------|------|
| Diversion | 20   | 22   | 18   |
| Probation | 54   | 46   | 33   |
| Total     | 74   | 68   | 51   |



# Drug Court - Sedgwick County ADP: July 2016 - present



| July          | 2016 | 2017 | 2018 |
|---------------|------|------|------|
| Sedg. Co. ADP | 116  | 94   | 82   |
| YTD Avg.      | 110  | 97   | 85