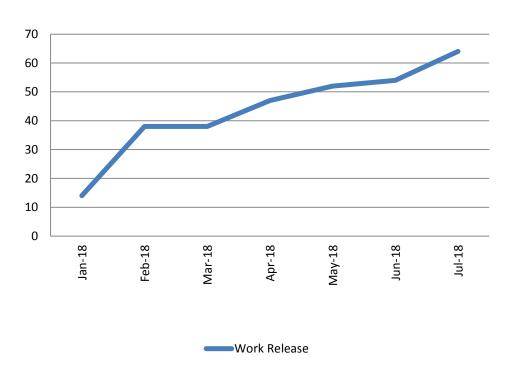

### **Community Corrections**

Work Release: ADP Jan 2018- present

| Month    | Total | YTD Avg. |
|----------|-------|----------|
| January  | 14    | 14       |
| February | 38    | 26       |
| March    | 38    | 30       |
| April    | 47    | 34       |
| May      | 52    | 38       |
| June     | 54    | 41       |
| July     | 64    | 44       |