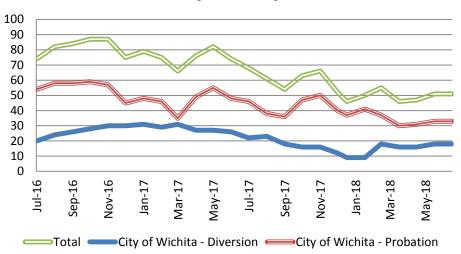

# Drug Court - City of Wichita ADP: July 2016- present

#### Drug Court- City of Wichita Year over Year- July

| July      | 2016 | 2017 | 2018 |
|-----------|------|------|------|
| Diversion | 20   | 22   | 18   |
| Probation | 54   | 46   | 33   |
| Total     | 74   | 68   | 51   |