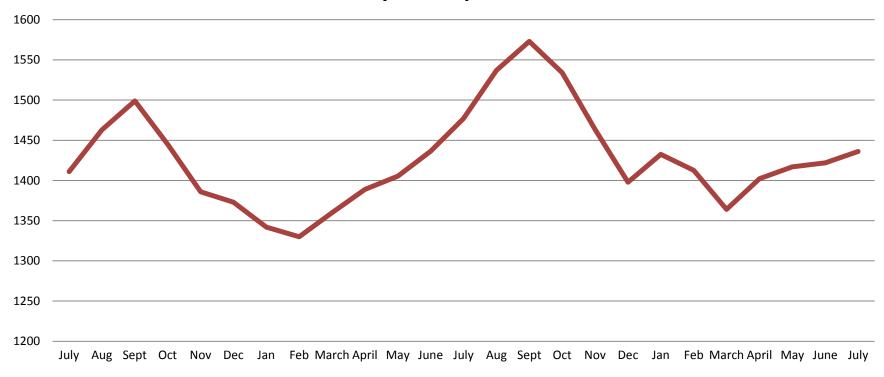

# TOTAL MONTHLY ADP: JAIL (Booking, Detention Facility, Work Release, & Out of County) July 2016 - present

| July 2016 | July 2017 | July 2018 |
|-----------|-----------|-----------|
| 1,411     | 1,477     | 1,436     |

<sup>\*</sup>Beginning January 2018, Work Release program began transfer to Division of Corrections

This slide shows total monthly ADP for individuals in booking, detention, work release, jail annex, and out-of county (combined)