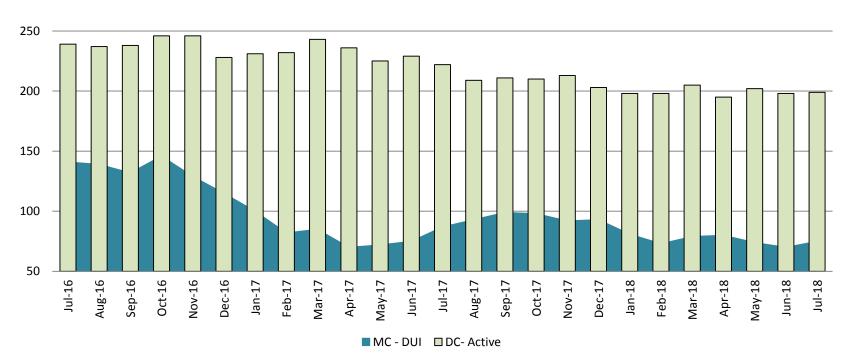

#### **Diversion - Active Caseload**

July 2016 - Present

300

| July                | 2016 | 2017 | 2018 | 2016 YTD Avg. | 2017 YTD Avg. | 2018 YTD Avg. |
|---------------------|------|------|------|---------------|---------------|---------------|
| Muni. Court- DUI    | 141  | 87   | 75   | 156           | 82            | 76            |
| Dist. Court- Active | 239  | 222  | 199  | 234           | 231           | 199           |