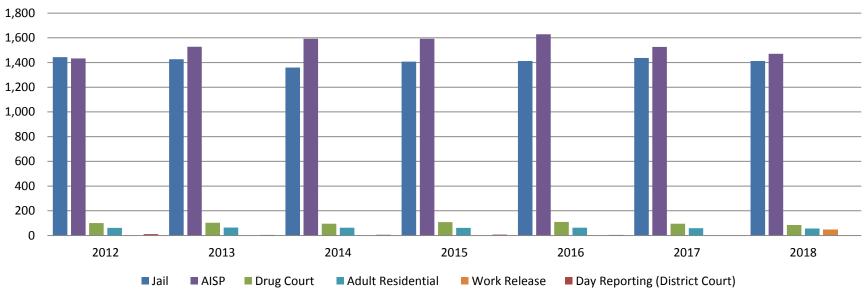

### **Correlation: Total & Sedgwick County Programs (Adult)**

**Total Annual ADP 2012-Present** 

|                    | 2016  | 2017  | 2018  |
|--------------------|-------|-------|-------|
| Jail               | 1,413 | 1,437 | 1,412 |
| AISP               | 1,629 | 1,526 | 1,470 |
| Drug Court         | 109   | 96    | 84    |
| Adult Residential  | 63    | 59    | 57    |
| Work Release       | 0     | 0     | 48    |
| Day Reporting (DC) | 4     | 0     | 0     |

working for you (data obtained from detention facility, SG Dept. of Corrections, Pretrial Services, & CoW)