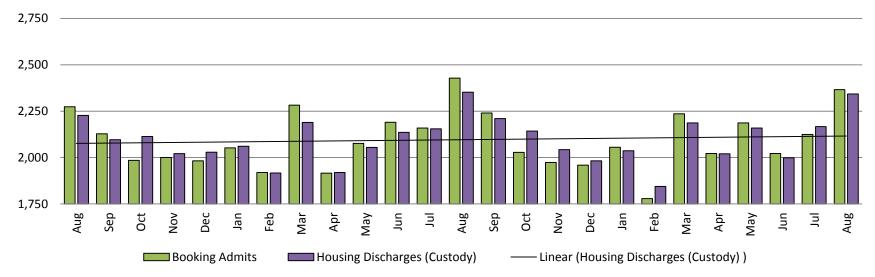

#### Booking Admits & Housing Discharges from Custody August 2016-Present

Sedgwick County...

working for you

(data obtained from detention facility)