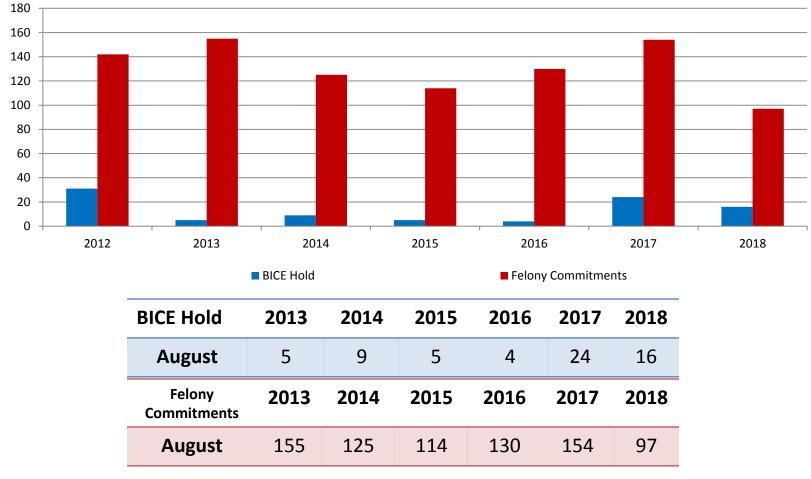

| Year | August | August<br>YTD Avg. |
|------|--------|--------------------|
| 2013 | 231    | 249                |
| 2014 | 218    | 238                |
| 2015 | 233    | 233                |
| 2016 | 197    | 223                |
| 2017 | 140    | 150                |
| 2018 | 150    | 148                |