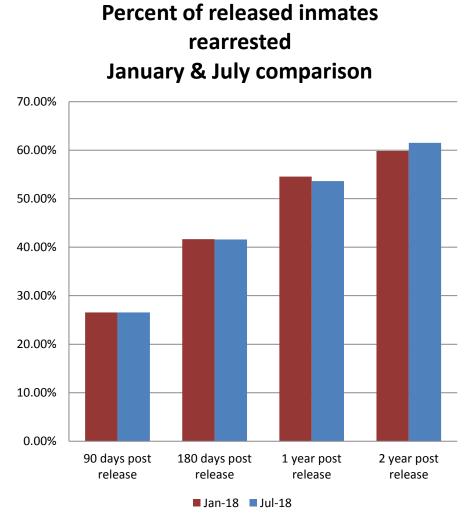

working for you

| Month<br>2018 | 90<br>Days | 180<br>Days | 1 Year | 2 Years |
|---------------|------------|-------------|--------|---------|
| Jan           | 26.55%     | 41.67%      | 54.57% | 59.84%  |
| Feb           | 27.39%     | 40.22%      | 54.02% | 61.03%  |
| March         | 28.00%     | 41.08%      | 51.69% | 60.03%  |
| April         | 28.13%     | 39.41%      | 52.82% | 62.93%  |
| May           | 29.80%     | 41.88%      | 52.18% | 62.81%  |
| June          | 27.71%     | 41.92%      | 54.94% | 62.07%  |
| July          | 26.55%     | 41.60%      | 53.64% | 61.50%  |
| August        | 27.44%     | 44.09%      | 52.03% | 63.51%  |

Sedgwick County... working for you