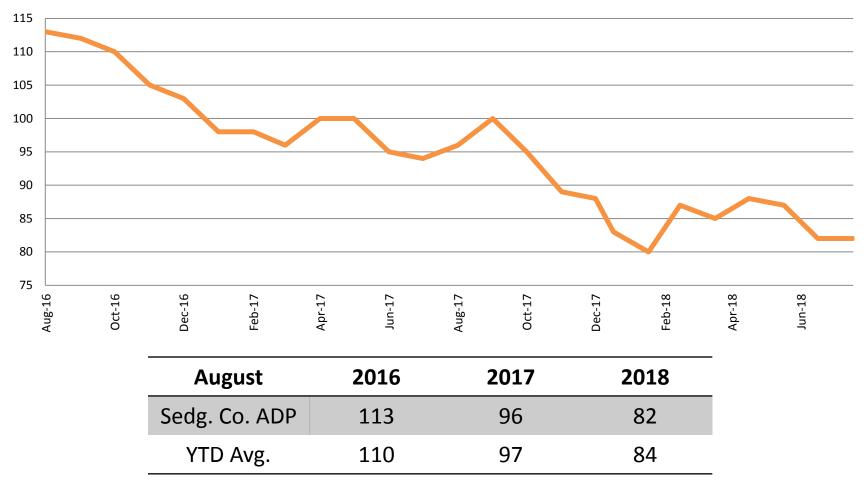

ing - Active Caseload** 2013-present



| August               | 2013 | 2014 | 2015 | 2016 | 2017 | 2018 |
|----------------------|------|------|------|------|------|------|
| Muni. Court          | 83   | 59   | 64   | 31   | 40   | 33   |
| Muni. Court YTD Avg. | 78   | 73   | 71   | 44   | 35   | 36   |



working for you

(data obtained from DRC)

\*District Court funding ended on 6/30/2016

#### Aug-16 Oct-16 Dec-16 Jun-18 Feb-17 Jun-17 Dec-17 Feb-18 Apr-18 Apr-17 Aug-17 0ct-17 CoW - Diversion CoW - Probation CoW Total

| Drug Court - City of Wichita |  |
|------------------------------|--|
| ADP: August 2016- present    |  |

#### August Diversion Probation Total



#### Drug Court- City of Wichita Year over Year- August

#### Drug Court - Sedgwick County ADP: August 2016 - present





(data obtained from Pretrial Services)

#### **Probation - Active Caseloads** August 2016 - present



| August                | 2016  | 2017  | 2018  | 2016 YTD<br>Avg. | 2017 YTD<br>Avg. | 2018 YTD<br>Avg. |
|-----------------------|-------|-------|-------|------------------|------------------|------------------|
| Dist. Court Probation | 2,111 | 2,244 | 2,078 | 2,189            | 2,266            | 2,120            |
| Muni. Court Probation | 1,514 | 1,318 | 1,251 | 1,526            | 1,295            | 1,225            |



working for you

(data obtained from CoW & District Court)

#### District Court Probation: Pre-Sentence Investigation August 2016 - present



| August       | 2016 | 2017 | 2018 |
|--------------|------|------|------|
| Carried Over | 273  | 298  | 270  |
| Ass