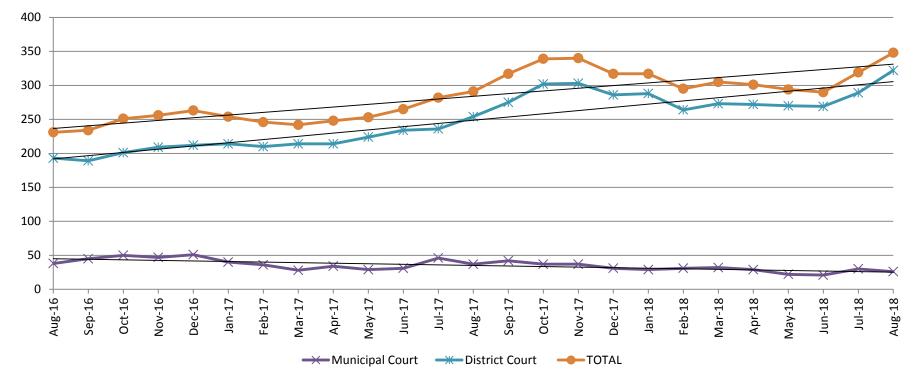

#### Pretrial Services Program (PSP) Monthly ADP: August 2016 - Present

| August      | 2016 ADP | 2017 ADP | 2018 ADP | 2016 YTD Avg. | 2017 YTD Avg. | 2018 YTD Avg. |
|-------------|----------|----------|----------|---------------|---------------|---------------|
| Muni. Court | 38       | 37       | 26       | 32            | 35            | 28            |
| Dist. Court | 193      | 254      | 322      | 209           | 225           | 381           |
| Total       | 231      | 291      | 348      | 243           | 260           | 309           |