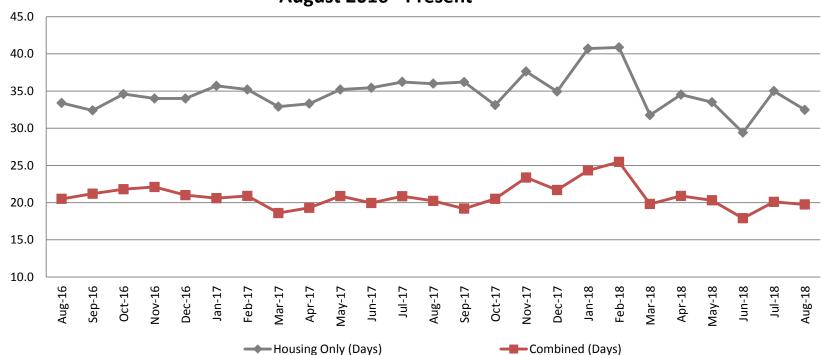

#### Average Length of Stay: Housing & Combined (Days) August 2016 - Present

| Month Year  | Housing Only | Housing YTD<br>AVG | Combined<br>Days | Combined YTD<br>AVG |
|-------------|--------------|--------------------|------------------|---------------------|
| August 2016 | 33.4         | 35.3               | 20.5             | 19.2                |
| August 2017 | 36.0         | 35                 | 20.2             | 20.2                |
| August 2018 | 32.5         | 34.8               | 19.8             | 21.1                |