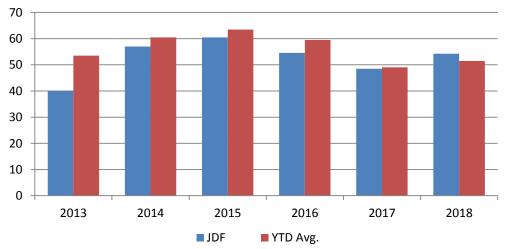

### **Community Corrections**

| Year | August | August<br>YTD Avg. |
|------|--------|--------------------|
| 2016 | 59     | 63                 |
| 2017 | 63     | 59                 |
| 2018 | 62     | 57                 |