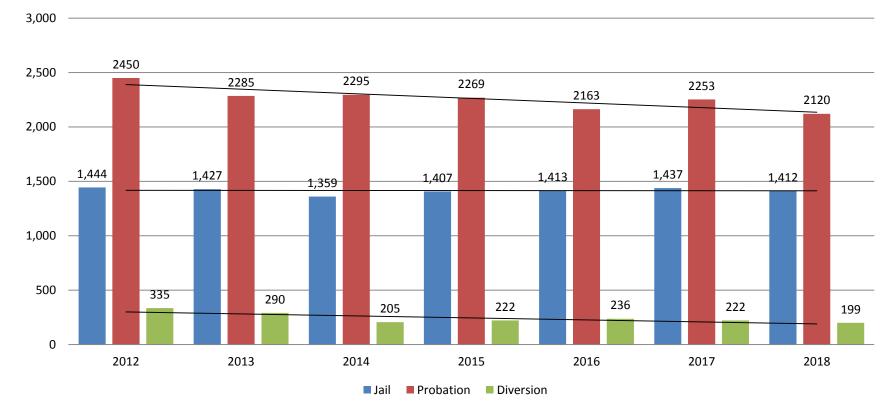

### **Correlation: Total & PSP**

#### Total Annual ADP: 2010 - Present

Arrows represent the overall increase/decrease of the population from year to year

Jail includes individuals in booking, detention, work release and out-of county (combined)

(data obtained from detention facility & Pretrial Services)