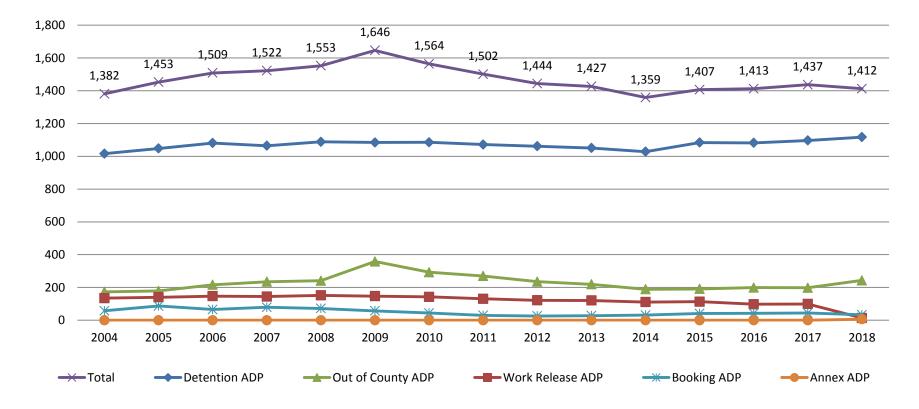

### Jail: Annual Average Daily Population (ADP)

TRENDS: Booking, Detention, Work Release, & Out of County Annual ADP: 2004 - present

\*Beginning January 2018, Work Release program began transfer to Division of Corrections

(data obtained from detention facility)