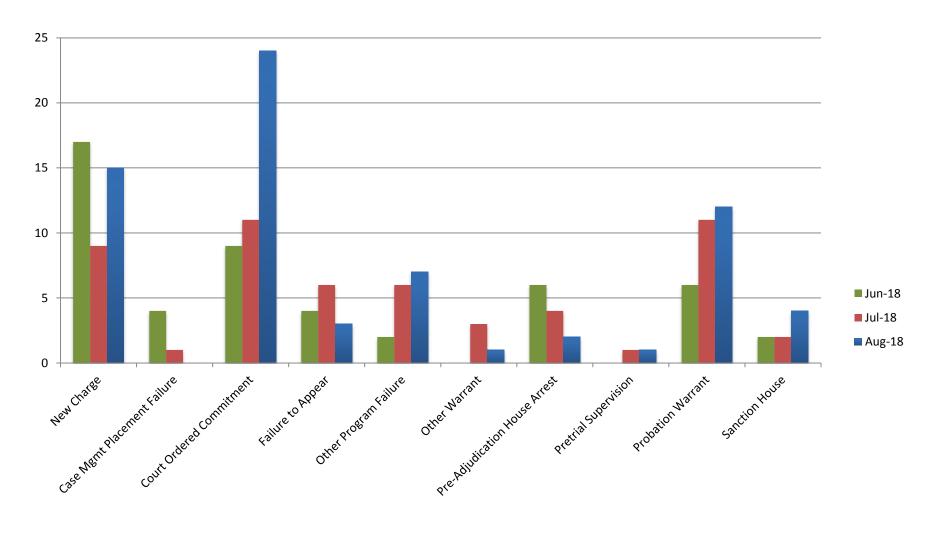

### **Reason for JDF Admits**

### **Reason for JDF Admits**

| Reason                                | Jan<br>2018 | Feb<br>2018 | March<br>2018 | April<br>2018 | May<br>2018 | June<br>2018 | July<br>2018 | Aug<br>2018 |
|---------------------------------------|-------------|-------------|---------------|---------------|-------------|--------------|--------------|-------------|
| New Charges                           | 11          | 11          | 20            | 11            | 12          | 17           | 9            | 15          |
| Case Management Placement<br>Failures | 0           | 0           | 0             | 0             | 1           | 4            | 1            | 0           |
| Court Ordered Commitment              | 4           | 5           | 10            | 8             | 16          | 9            | 11           | 24          |
| Failure to Appear                     | 5           | 4           | 4             | 9             | 3           | 4            | 6            | 3           |
| Other Program Failure                 | 0           | 2           | 6             | 2             | 2           | 2            | 6            | 7           |
| Other Warrant                         | 4           | 6           | 4             | 1             | 1           | 0            | 3            | 1           |
| Pre-Adjudication House Arrest         | 2           | 7           | 6             | 3             | 1           | 6            | 4            | 2           |
| Pretrial Supervision                  | 1           | 2           | 3             | 0             | 1           | 0            | 1            | 1           |
| Probation Warrant                     | 6           | 4           | 10            | 9             | 10          | 6            | 22           | 12          |
| Sanction House                        | 7           | 0           | 4             | 3             | 2           | 2            | 2            | 4           |