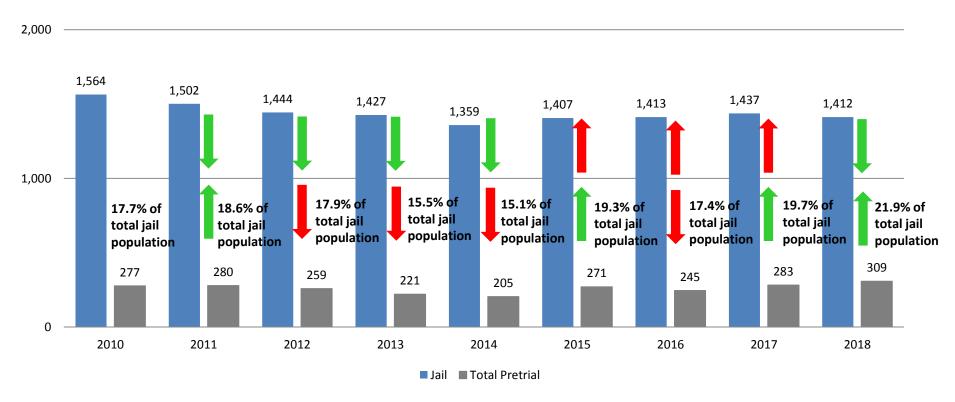

#### Total Annual ADP: 2010 - Present

Arrows represent the overall increase/decrease of the population from year to year

Jail includes individuals in booking, detention, work release and out-of county (combined)

(data obtained from detention facility & Pretrial Services)