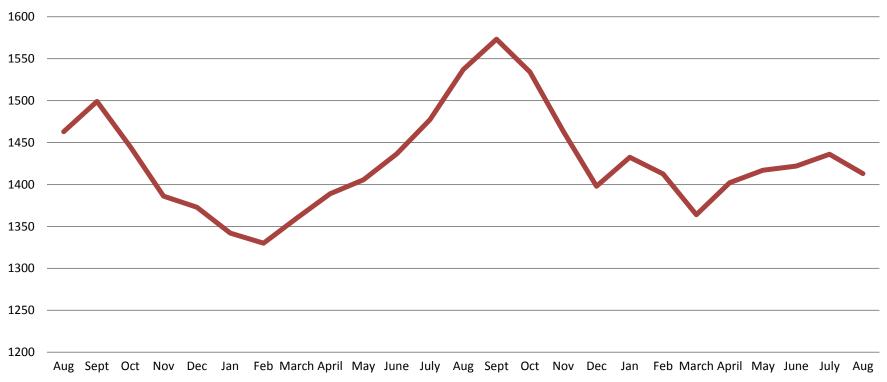

#### TOTAL MONTHLY ADP: JAIL (Booking, Detention Facility, Work Release, & Out of County) August 2016 - present

| August 2016 | August 2017 | August 2018 |
|-------------|-------------|-------------|
| 1,463       | 1,537       | 1,413       |

\*Beginning January 2018, Work Release program began transfer to Division of Corrections

This slide shows total <u>monthly</u> ADP for individuals in booking, detention, work release, jail annex, and out-of county (combined) *redgwick County...* (data obtained from detention facility)