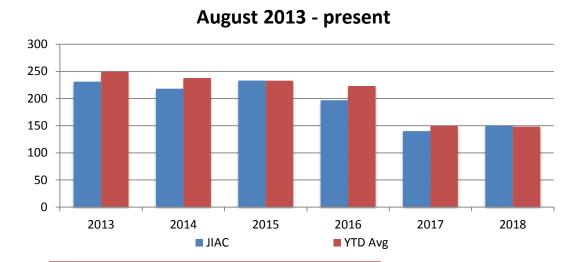

| Year | August | August<br>YTD Avg. |
|------|--------|--------------------|
| 2013 | 231    | 249                |
| 2014 | 218    | 238                |
| 2015 | 233    | 233                |
| 2016 | 197    | 223                |
| 2017 | 140    | 150                |
| 2018 | 150    | 148                |