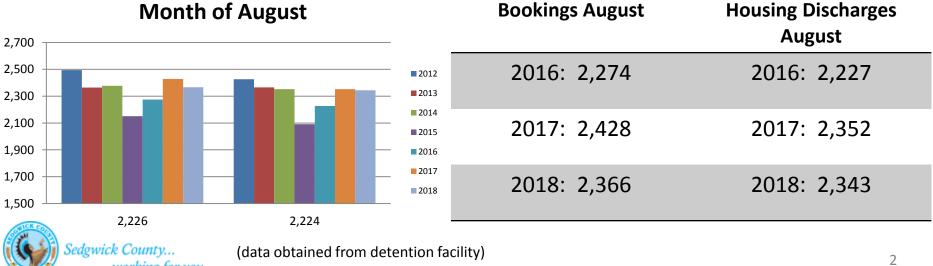

#### Bookings Year over Year: Month of August

working for you

Sedgwick County...

working for you

(data obtained from detention facility)