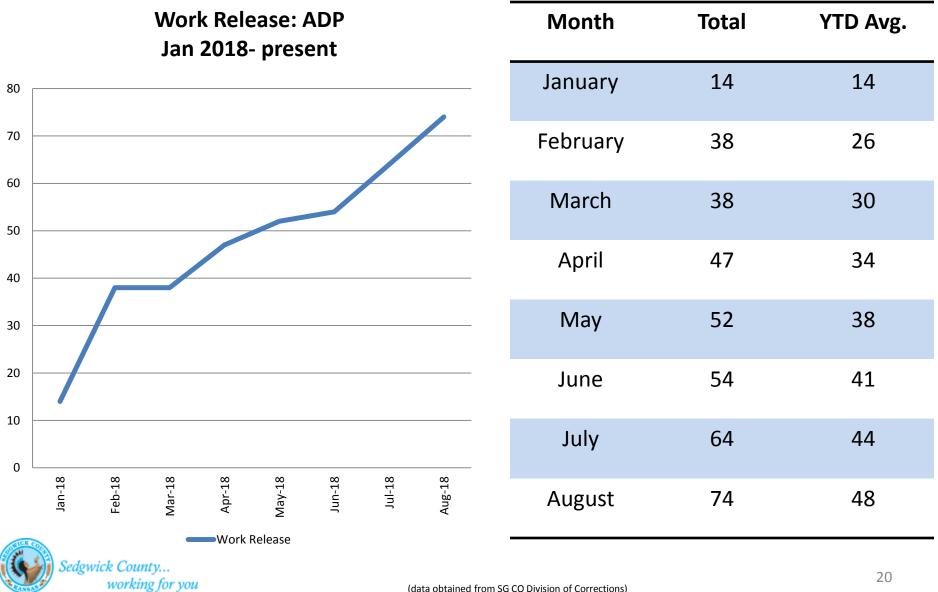

### Jail: Annual Average Daily Population (ADP)

TRENDS: Booking, Detention, Work Release, & Out of County Annual ADP: 2004 - present

\*Beginning January 2018, Work Release program began transfer to Division of Corrections

(data obtained from detention facility)