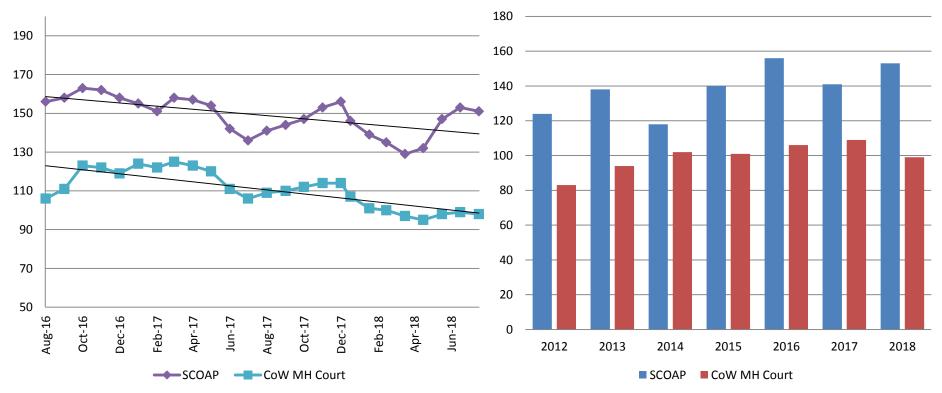

#### Mental Health - ADP August 2016 - present

#### Mental Health ADP Year over Year- August

| August   | 2016 ADP | 2017 ADP | 2018 ADP | 2016 YTD Avg. | 2017 YTD Avg. | 2018 YTD Avg. |
|----------|----------|----------|----------|---------------|---------------|---------------|
| SCOAP    | 156      | 141      | 151      | 158           | 149           | 142           |
| MH Court | 106      | 109      | 98       | 103           | 118           | 99            |