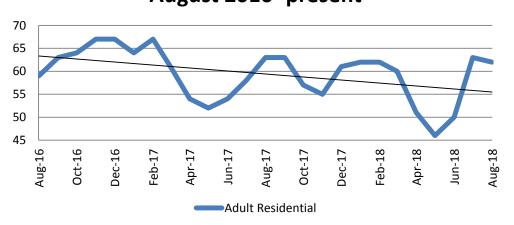

### **Community Corrections**

| Year | August | August<br>YTD Avg. |
|------|--------|--------------------|
| 2016 | 59     | 63                 |
| 2017 | 63     | 59                 |
| 2018 | 62     | 57                 |

### **Correlation: Total & Sedgwick County Programs (Adult)**

**Total Annual ADP 2012-Present** 

|                    | 2016  | 2017  | 2018  |
|--------------------|-------|-------|-------|
| Jail               | 1,413 | 1,437 | 1,412 |
| AISP               | 1,629 | 1,526 | 1,470 |
| Drug Court         | 109   | 96    | 84    |
| Adult Residential  | 63    | 59    | 57    |
| Work Release       | 0     | 0     | 48    |
| Day Reporting (DC) | 4     | 0     | 0     |