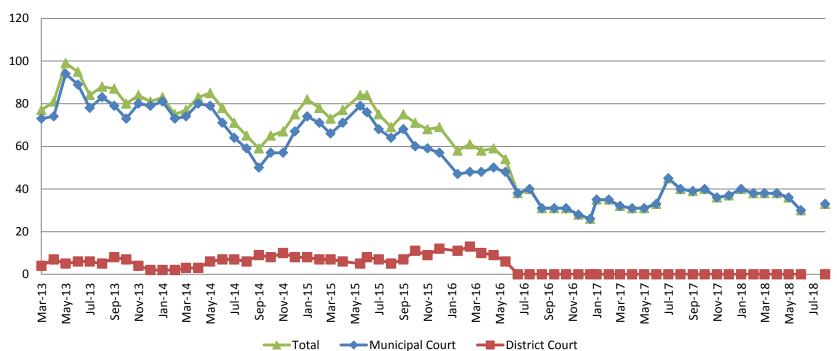

#### **Day Reporting - Active Caseload** 2013-present

| August               | 2013 | 2014 | 2015 | 2016 | 2017 | 2018 |
|----------------------|------|------|------|------|------|------|
| Muni. Court          | 83   | 59   | 64   | 31   | 40   | 33   |
| Muni. Court YTD Avg. | 78   | 73   | 71   | 44   | 35   | 36   |

working for you

(data obtained from DRC)

\*District Court funding ended on 6/30/2016