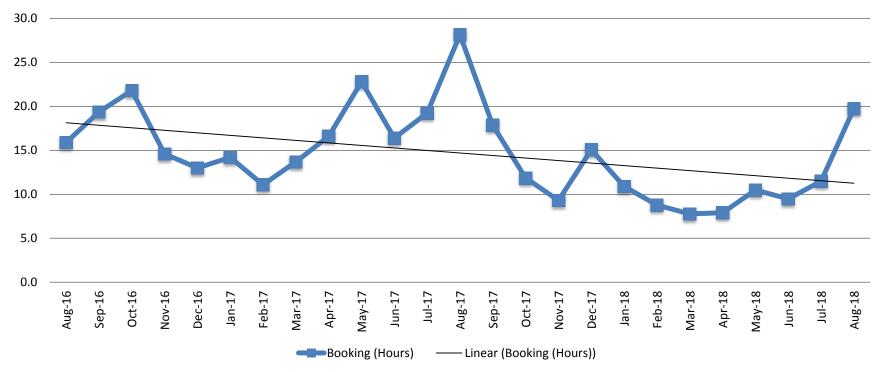

#### Average Length of Stay: Booking (Hours) August 2016 - Present

| August     | August YTD Average |
|------------|--------------------|
| 2016: 15.9 | 2016: 18.7         |
| 2017: 28.1 | 2017: 17.8         |
| 2018: 19.8 | 2018: 10.8         |