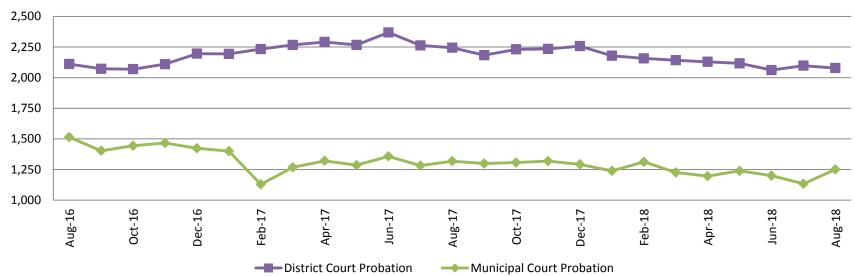

#### **Probation - Active Caseloads** August 2016 - present

| August                | 2016  | 2017  | 2018  | 2016 YTD<br>Avg. | 2017 YTD<br>Avg. | 2018 YTD<br>Avg. |
|-----------------------|-------|-------|-------|------------------|------------------|------------------|
| Dist. Court Probation | 2,111 | 2,244 | 2,078 | 2,189            | 2,266            | 2,120            |
| Muni. Court Probation | 1,514 | 1,318 | 1,251 | 1,526            | 1,295            | 1,225            |

working for you

(data obtained from CoW & District Court)