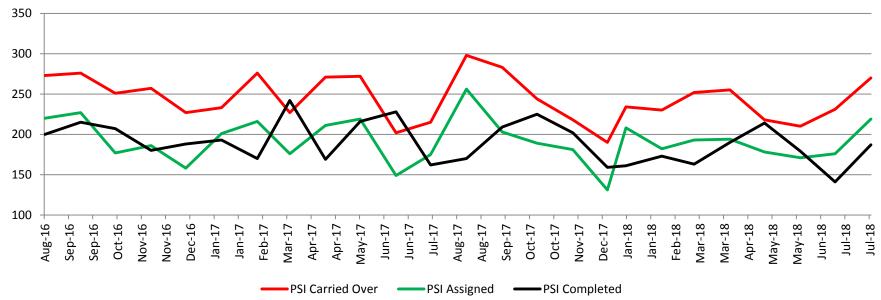

#### District Court Probation: Pre-Sentence Investigation August 2016 - present

| August       | 2016 | 2017 | 2018 |
|--------------|------|------|------|
| Carried Over | 273  | 298  | 270  |
| Assigned     | 220  | 256  | 219  |
| Completed    | 200  | 170  | 187  |