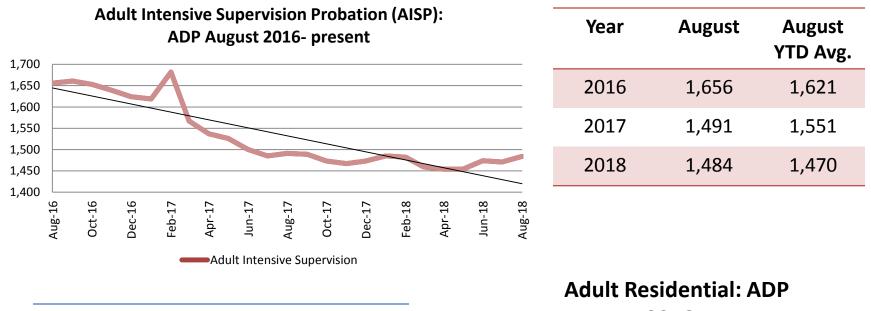

### **Correlation: Total & Sedgwick County Programs (Adult)**

**Total Annual ADP 2012-Present** 

|                    | 2016  | 2017  | 2018  |
|--------------------|-------|-------|-------|
| Jail               | 1,413 | 1,437 | 1,412 |
| AISP               | 1,629 | 1,526 | 1,470 |
| Drug Court         | 109   | 96    | 84    |
| Adult Residential  | 63    | 59    | 57    |
| Work Release       | 0     | 0     | 48    |
| Day Reporting (DC) | 4     | 0     | 0     |