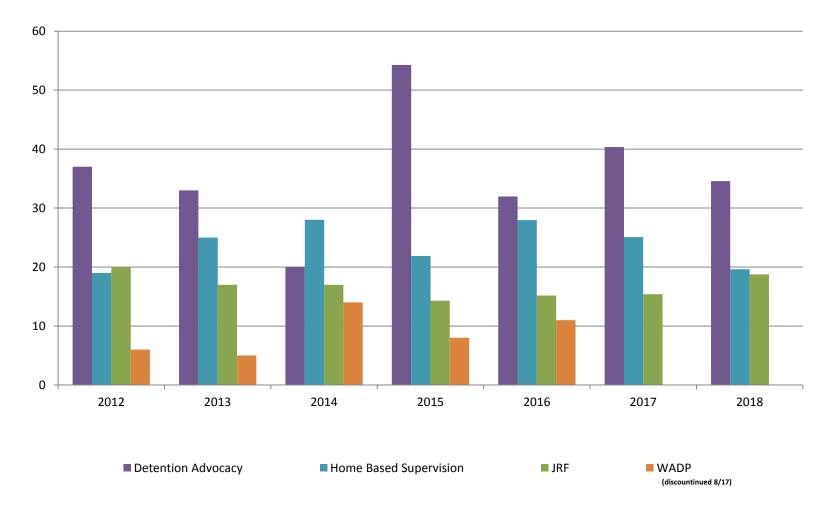

### **Juvenile Detention Alternatives**

#### ADP: August 2012 - Present

(data obtained from SG CO Div. of Corrections)

## **Juvenile Detention Services**

| August ADP                                                   | 2015              | 2016              | 2017              | 2018              |
|--------------------------------------------------------------|-------------------|-------------------|-------------------|-------------------|
| Juvenile Detention Facility                                  | 60                | 55                | 49                | 54                |
| Juvenile Residential Facility                                | 14                | 15                | 15                | 19                |
| Home Based Supervision                                       | 22                | 28                | 25                | 20                |
| Detention Advocacy Case Management Services                  | 54                | 32                | 40                | 35                |
| Weekend Alternative Detention Program (total)                | 8                 | 11                | 0                 | 0                 |
|                                                              |                   |                   |                   |                   |
| August YTD AVERAGE                                           | 2015              | 2016              | 2017              | 2018              |
| August YTD AVERAGE<br>Juvenile Detention Facility            | <b>2015</b><br>63 | <b>2016</b><br>60 | <b>2017</b><br>49 | <b>2018</b><br>52 |
|                                                              |                   |                   |                   |                   |
| Juvenile Detention Facility                                  | 63                | 60                | 49                | 52                |
| Juvenile Detention Facility<br>Juvenile Residential Facility | 63<br>16          | 60<br>16          | 49<br>15          | 52<br>13          |