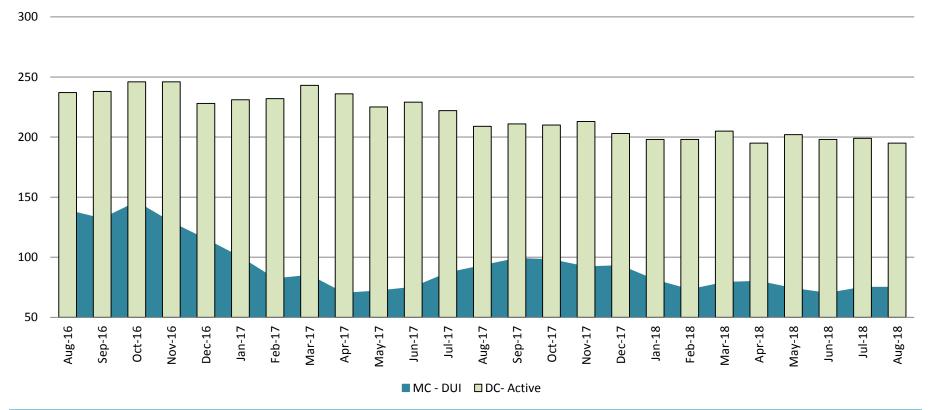

### Diversion - Active Caseload

August 2016 - Present

| August              | 2016 | 2017 | 2018 | 2016 YTD Avg. | 2017 YTD Avg. | 2018 YTD Avg. |
|---------------------|------|------|------|---------------|---------------|---------------|
| Muni. Court- DUI    | 139  | 93   | 75   | 154           | 83            | 76            |
| Dist. Court- Active | 237  | 209  | 195  | 235           | 228           | 199           |

(data obtained from DA's Office & CoW)