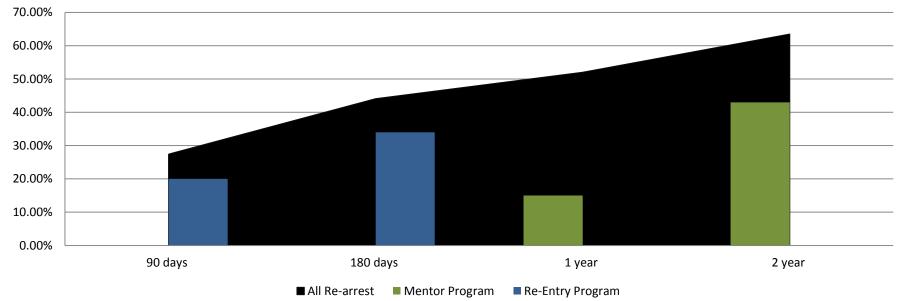

working for you

| Month<br>2018 | 90<br>Days | 180<br>Days | 1 Year | 2 Years |
|---------------|------------|-------------|--------|---------|
| Jan           | 26.55%     | 41.67%      | 54.57% | 59.84%  |
| Feb           | 27.39%     | 40.22%      | 54.02% | 61.03%  |
| March         | 28.00%     | 41.08%      | 51.69% | 60.03%  |
| April         | 28.13%     | 39.41%      | 52.82% | 62.93%  |
| May           | 29.80%     | 41.88%      | 52.18% | 62.81%  |
| June          | 27.71%     | 41.92%      | 54.94% | 62.07%  |
| July          | 26.55%     | 41.60%      | 53.64% | 61.50%  |
| August        | 27.44%     | 44.09%      | 52.03% | 63.51%  |

#### Recividism by Programs August 2018

| August 2018      | 90 Days | 180 Days | 1 year | 2 years |
|------------------|---------|----------|--------|---------|
| All Re-arrests   | 27.44%  | 44.09%   | 52.03% | 63.51%  |
| Mentor Program   | 0%      | 0%       | 15%    | 43%     |
| Re-Entry Program | 20%     | 34%      | N/A    | N/A     |