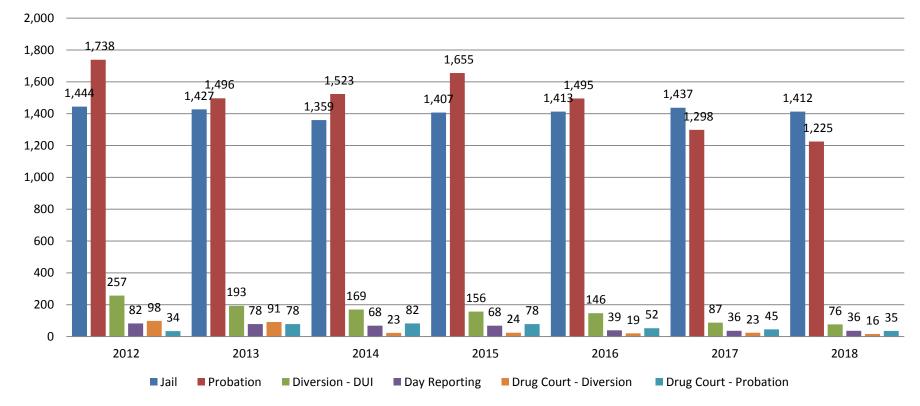

### **Correlation: Total & District Court Programs**

#### Total Annual ADP: 2012 - Present

Jail includes individuals in booking, detention, work release and out-of county (combined)

(data obtained from detention facility, DA's Office, & District Court)