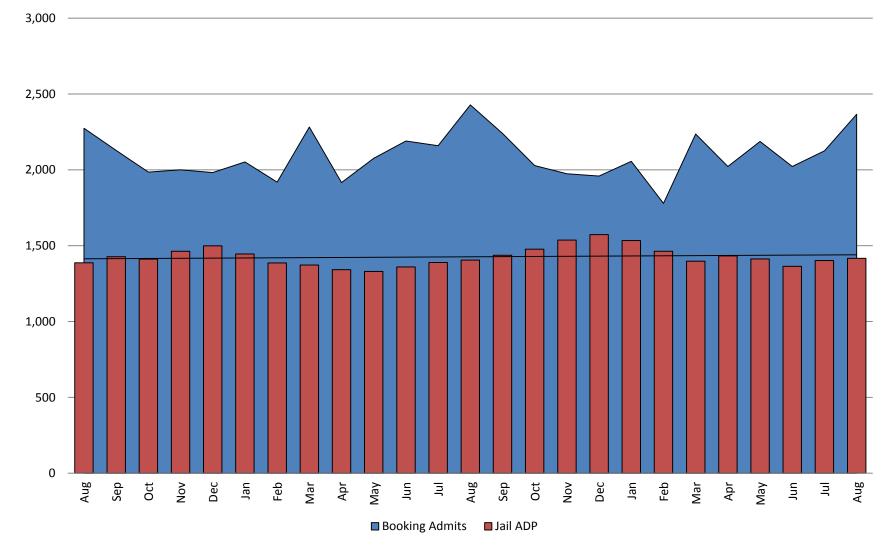

#### Booking Admits & Total Monthly ADP (Jail): August 2016 - present

Jail includes individuals in booking, detention, work release and out-of county (combined)

(data obtained from detention facility)

edgwick County...