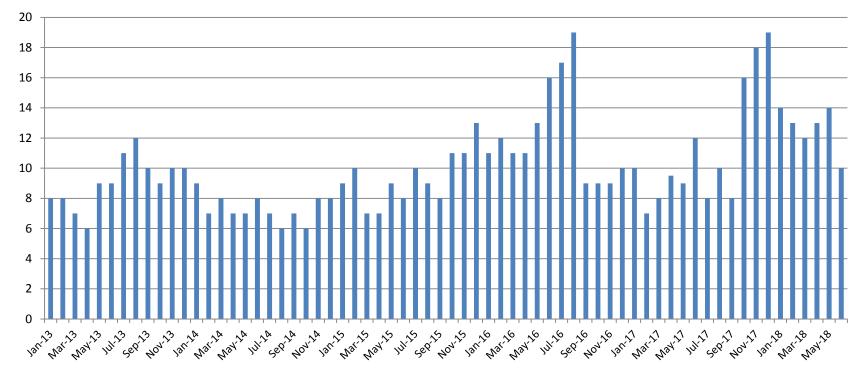

#### Journal Entry Completion (Average Days) January 2013-Present

| July      | 2013 | 2014 | 2015 | 2016 | 2017 | 2018       |
|-----------|------|------|------|------|------|------------|
| Avg. Days | 11   | 7    | 10   | 17   | 8    | No<br>data |
| YTD Avg.  | 8    | 8    | 9    | 13   | 9    | 12.7       |

working for you

(data obtained from District Court) This data is always reported a month behind