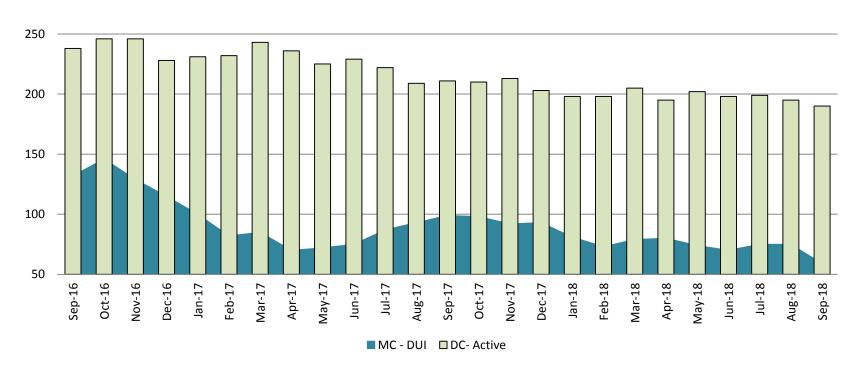

#### September 2016 - Present

300

| September           | 2016 | 2017 | 2018 | 2016 YTD Avg. | 2017 YTD Avg. | 2018 YTD Avg. |
|---------------------|------|------|------|---------------|---------------|---------------|
| Muni. Court- DUI    | 132  | 99   | 59   | 152           | 85            | 74            |
| Dist. Court- Active | 238  | 211  | 190  | 235           | 226           | 198           |