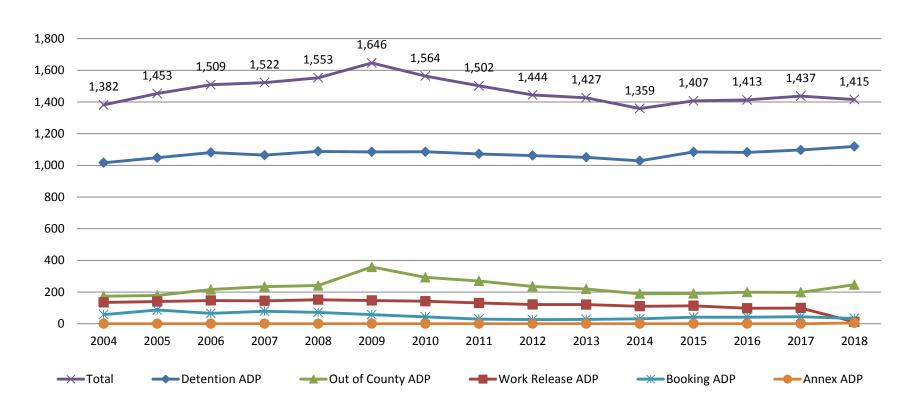

### Jail: Annual Average Daily Population (ADP)

# TRENDS: Booking, Detention, Work Release, & Out of County Annual ADP: 2004 - present

<sup>\*</sup>Beginning January 2018, Work Release program began transfer to Division of Corrections