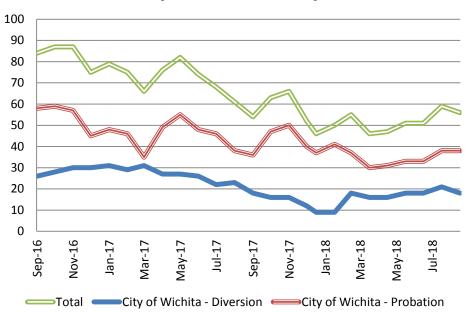

#### **Diversion - Active Caseload**

#### September 2016 - Present

300

| September           | 2016 | 2017 | 2018 | 2016 YTD Avg. | 2017 YTD Avg. | 2018 YTD Avg. |
|---------------------|------|------|------|---------------|---------------|---------------|
| Muni. Court- DUI    | 132  | 99   | 59   | 152           | 85            | 74            |
| Dist. Court- Active | 238  | 211  | 190  | 235           | 226           | 198           |