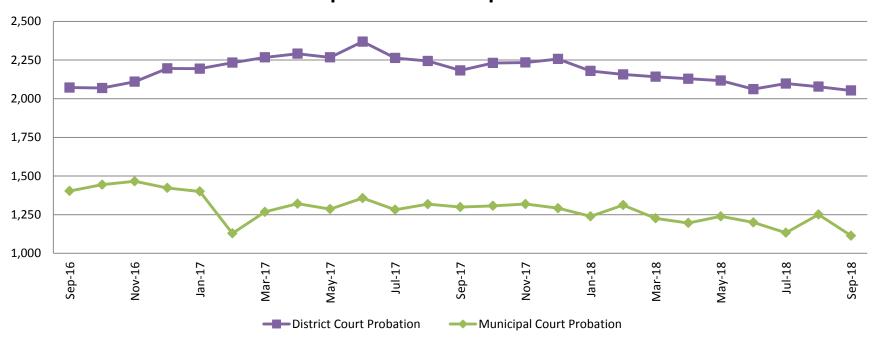

#### Probation - Active Caseloads September 2016 - present

| September             | 2016  | 2017  | 2018  | 2016 YTD<br>Avg. | 2017 YTD<br>Avg. | 2018 YTD<br>Avg. |
|-----------------------|-------|-------|-------|------------------|------------------|------------------|
| Dist. Court Probation | 2,072 | 2,183 | 2,053 | 2,176            | 2,257            | 2,113            |
| Muni. Court Probation | 1,403 | 1,299 | 1,114 | 1,512            | 1,296            | 1,212            |