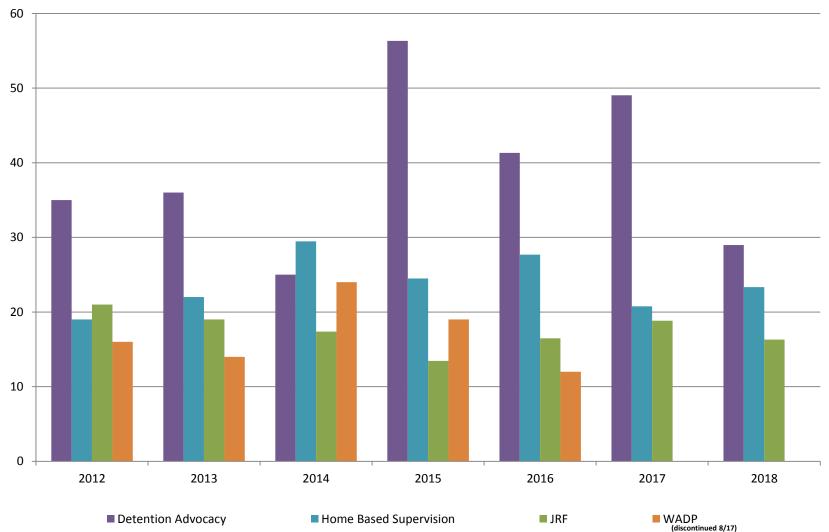

### **Juvenile Detention Alternatives**

**ADP: September 2012 - Present** 

## **Juvenile Detention Services**

| September ADP                                              | 2015           | 2016           | 2017           | 2018           |
|------------------------------------------------------------|----------------|----------------|----------------|----------------|
| Juvenile Detention Facility                                | 65             | 52             | 56             | 55             |
| Juvenile Residential Facility                              | 13             | 16             | 19             | 16             |
| Home Based Supervision                                     | 25             | 28             | 21             | 23             |
| Detention Advocacy Case Management Services                | 56             | 41             | 49             | 29             |
| Weekend Alternative Detention Program (total)              | 19             | 12             | 0              | 0              |
|                                                            |                |                |                |                |
| September YTD AVERAGE                                      | 2015           | 2016           | 2017           | 2018           |
| September YTD AVERAGE  Juvenile Detention Facility         | <b>2015</b> 64 | <b>2016</b> 59 | <b>2017</b> 50 | <b>2018</b> 52 |
|                                                            |                |                | <u> </u>       |                |
| Juvenile Detention Facility                                | 64             | 59             | 50             | 52             |
| Juvenile Detention Facility  Juvenile Residential Facility | 64<br>16       | 59<br>16       | 50<br>15       | 52<br>13       |