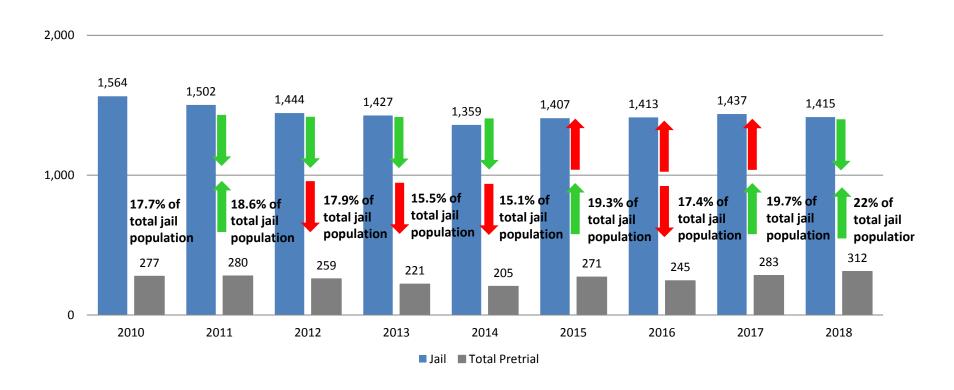

#### **Total Annual ADP: 2010 - Present**

Arrows represent the overall increase/decrease of the population from year to year

Jail includes individuals in booking, detention, work release and out-of county (combined)