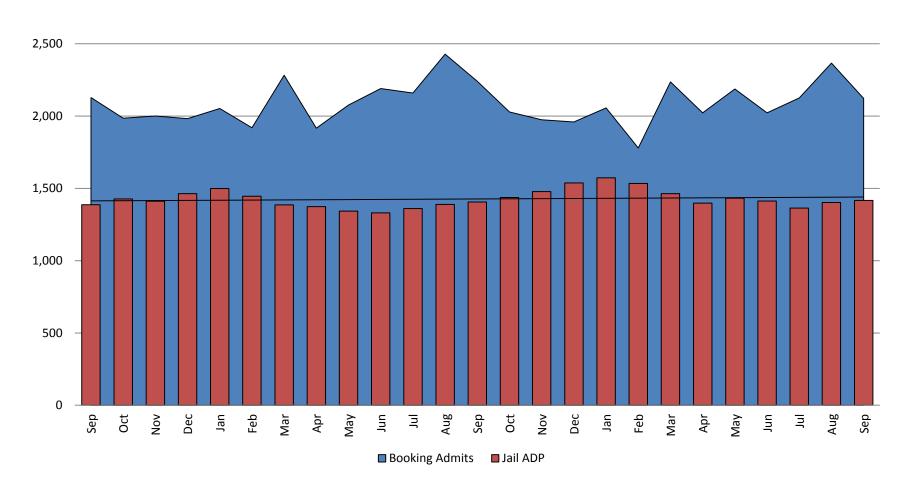

# Booking Admits & Total Monthly ADP (Jail): September 2016 - present

3,000

Jail includes individuals in booking, detention, work release and out-of county (combined)