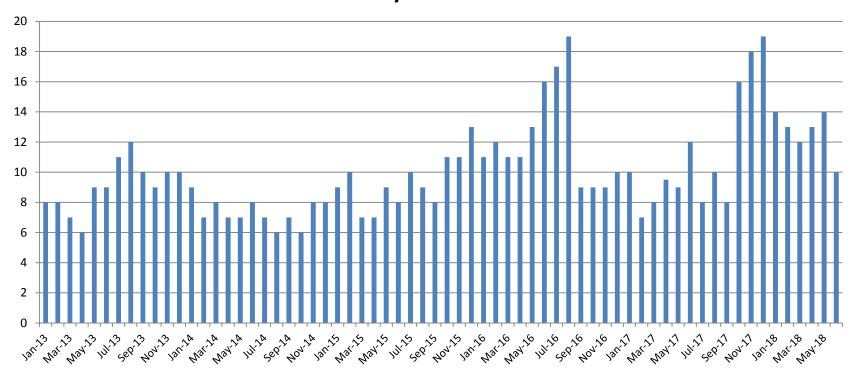

# Journal Entry Completion (Average Days) January 2013-Present

| August    | 2013 | 2014 | 2015 | 2016 | 2017 | 2018 |
|-----------|------|------|------|------|------|------|
| Avg. Days | 12   | 6    | 9    | 19   | 10   | 10   |
| YTD Avg.  | 9    | 7    | 9    | 14   | 9    | 12   |