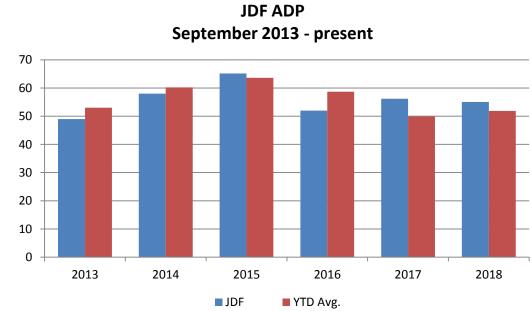

| Year | Sept | Sept<br>YTD Avg. |
|------|------|------------------|
| 2013 | 49   | 53               |
| 2014 | 58   | 60               |
| 2015 | 65   | 64               |
| 2016 | 52   | 59               |
| 2017 | 56   | 50               |
| 2018 | 55   | 52               |

## **Juvenile Detention Services**

| September ADP                                              | 2015           | 2016           | 2017           | 2018           |
|------------------------------------------------------------|----------------|----------------|----------------|----------------|
| Juvenile Detention Facility                                | 65             | 52             | 56             | 55             |
| Juvenile Residential Facility                              | 13             | 16             | 19             | 16             |
| Home Based Supervision                                     | 25             | 28             | 21             | 23             |
| Detention Advocacy Case Management Services                | 56             | 41             | 49             | 29             |
| Weekend Alternative Detention Program (total)              | 19             | 12             | 0              | 0              |
|                                                            |                |                |                |                |
| September YTD AVERAGE                                      | 2015           | 2016           | 2017           | 2018           |
| September YTD AVERAGE  Juvenile Detention Facility         | <b>2015</b> 64 | <b>2016</b> 59 | <b>2017</b> 50 | <b>2018</b> 52 |
|                                                            |                |                | <u> </u>       |                |
| Juvenile Detention Facility                                | 64             | 59             | 50             | 52             |
| Juvenile Detention Facility  Juvenile Residential Facility | 64<br>16       | 59<br>16       | 50<br>15       | 52<br>13       |