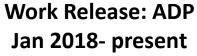

### **Community Corrections**

| Month     | Total | YTD Avg. |
|-----------|-------|----------|
| January   | 14    | 14       |
| February  | 38    | 26       |
| March     | 38    | 30       |
| April     | 47    | 34       |
| May       | 52    | 38       |
| June      | 54    | 41       |
| July      | 64    | 44       |
| August    | 74    | 48       |
| September | 72    | 50       |