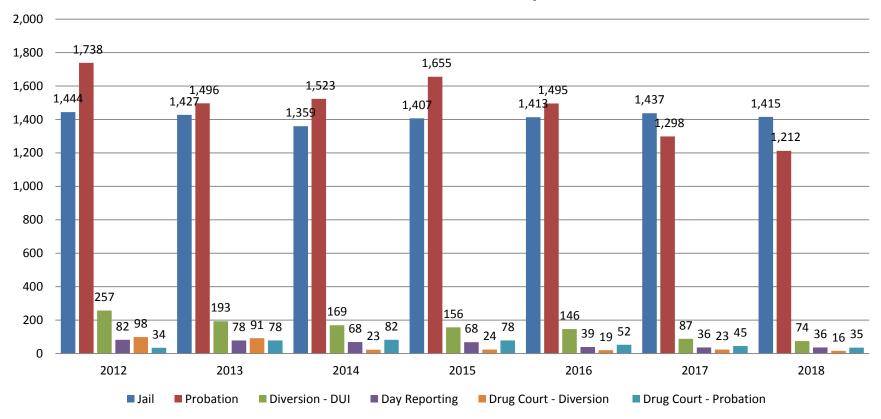

# Correlation: Total & City of Wichita / Municipal Court Programs

**Total Annual ADP: 2012 - present** 

Jail includes individuals in booking, detention, work release and out-of county (combined)

#### Probation - Active Caseloads September 2016 - present

| September             | 2016  | 2017  | 2018  | 2016 YTD<br>Avg. | 2017 YTD<br>Avg. | 2018 YTD<br>Avg. |
|-----------------------|-------|-------|-------|------------------|------------------|------------------|
| Dist. Court Probation | 2,072 | 2,183 | 2,053 | 2,176            | 2,257            | 2,113            |
| Muni. Court Probation | 1,403 | 1,299 | 1,114 | 1,512            | 1,296            | 1,212            |

#### September 2016 - Present

300

| September           | 2016 | 2017 | 2018 | 2016 YTD Avg. | 2017 YTD Avg. | 2018 YTD Avg. |
|---------------------|------|------|------|---------------|---------------|---------------|
| Muni. Court- DUI    | 132  | 99   | 59   | 152           | 85            | 74            |
| Dist. Court- Active | 238  | 211  | 190  | 235           | 226           | 198           |