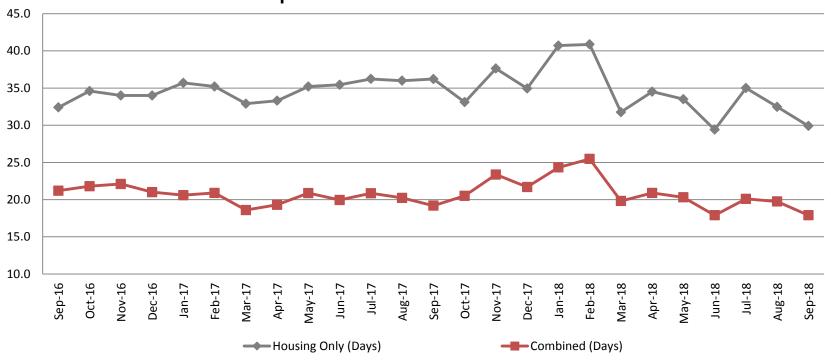

# Average Length of Stay: Housing & Combined (Days) September 2016 - Present

| Month Year | <b>Housing Only</b> | Housing YTD<br>AVG | Combined<br>Days | Combined YTD<br>AVG |
|------------|---------------------|--------------------|------------------|---------------------|
| Sept 2016  | 32.4                | 35.0               | 21.2             | 19.4                |
| Sept 2017  | 36.2                | 35.1               | 19.2             | 20.1                |
| Sept 2018  | 29.9                | 34.2               | 17.9             | 20.7                |