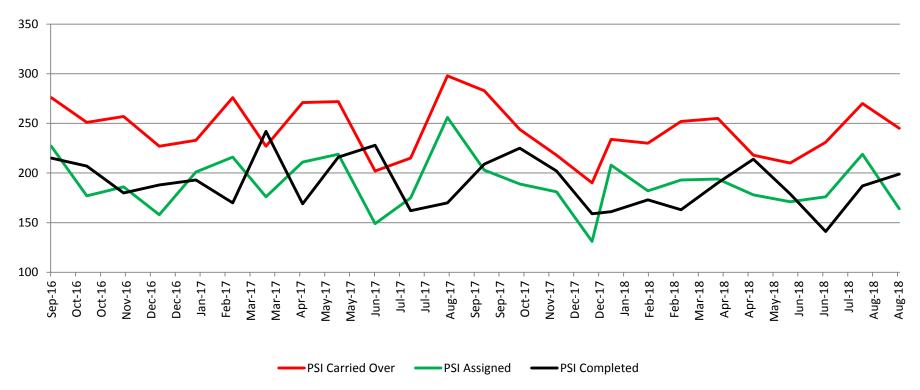

#### District Court Probation: Pre-Sentence Investigation September 2016 - present

| September    | 2016 | 2017 | 2018 |
|--------------|------|------|------|
| Carried Over | 276  | 283  | 245  |
| Assigned     | 227  | 203  | 164  |
| Completed    | 215  | 209  | 199  |