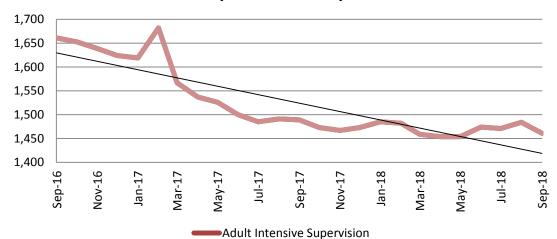

### **Community Corrections**

## Adult Intensive Supervision Probation (AISP): ADP September 2016- present

| Year | Sept  | Sept<br>YTD Avg. |
|------|-------|------------------|
| 2016 | 1,661 | 1,625            |
| 2017 | 1,489 | 1,544            |
| 2018 | 1,461 | 1,469            |