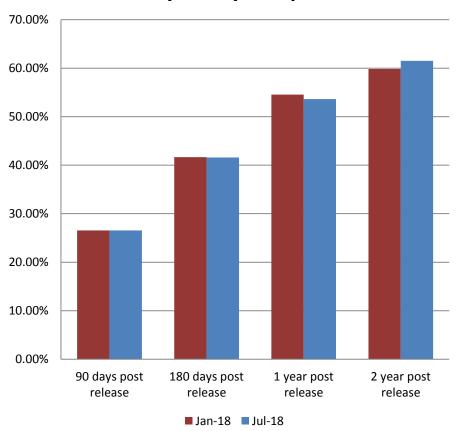

# Percent of released inmates rearrested January & July comparison

| Month<br>2018 | 90<br>Days | 180<br>Days | 1 Year | 2 Years |
|---------------|------------|-------------|--------|---------|
| Jan           | 26.55%     | 41.67%      | 54.57% | 59.84%  |
| Feb           | 27.39%     | 40.22%      | 54.02% | 61.03%  |
| March         | 28.00%     | 41.08%      | 51.69% | 60.03%  |
| April         | 28.13%     | 39.41%      | 52.82% | 62.93%  |
| May           | 29.80%     | 41.88%      | 52.18% | 62.81%  |
| June          | 27.71%     | 41.92%      | 54.94% | 62.07%  |
| July          | 26.55%     | 41.60%      | 53.64% | 61.50%  |
| August        | 27.44%     | 44.09%      | 52.03% | 63.51%  |
| Sept          | 29.94%     | 41.51%      | 56.10% | 63.95%  |