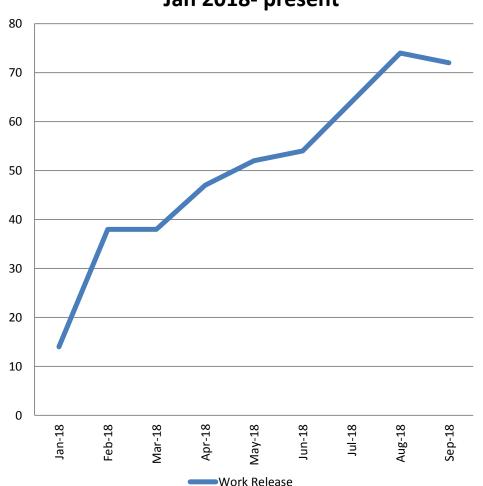

#### **Total Annual ADP 2012-Present**

|                    | 2016  | 2017  | 2018  |
|--------------------|-------|-------|-------|
| Jail               | 1,413 | 1,437 | 1,415 |
| AISP               | 1,629 | 1,526 | 1,469 |
| Drug Court         | 109   | 96    | 84    |
| Adult Residential  | 63    | 59    | 58    |
| Work Release       | 0     | 0     | 50    |
| Day Reporting (DC) | 4     | 0     | 0     |