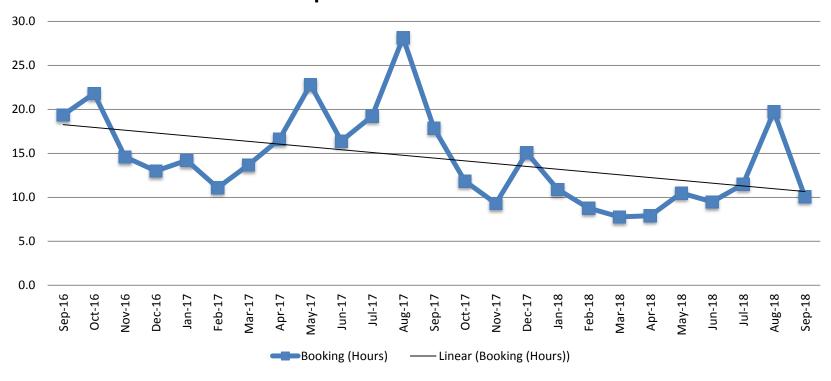

# **Average Length of Stay: Booking (Hours) September 2016 - Present**

| September  | September YTD Average |
|------------|-----------------------|
| 2016: 19.4 | 2016: 18.8            |
| 2017: 17.9 | 2017: 17.8            |
| 2018: 10.1 | 2018: 10.7            |