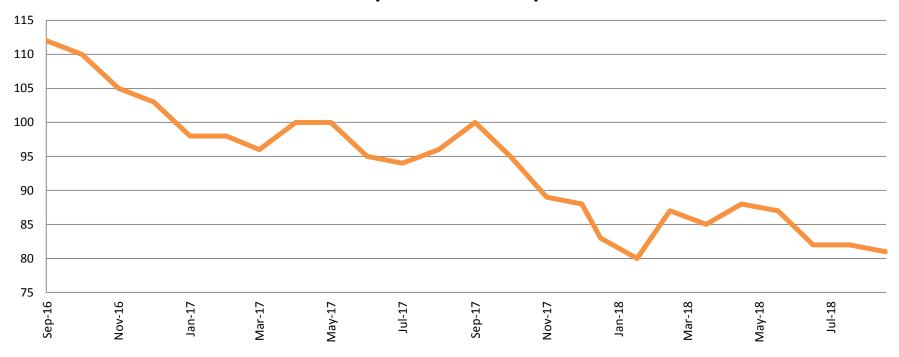

# **Drug Court - City of Wichita ADP: September 2016- present**

#### Drug Court- City of Wichita Year over Year- September

| September | 2016 | 2017 | 2018 |
|-----------|------|------|------|
| Diversion | 26   | 18   | 18   |
| Probation | 58   | 36   | 38   |
| Total     | 84   | 54   | 56   |

# **Drug Court - Sedgwick County ADP: September 2016 - present**

| September     | 2016 | 2017 | 2018 |
|---------------|------|------|------|
| Sedg. Co. ADP | 112  | 100  | 81   |
| YTD Avg.      | 110  | 97   | 84   |