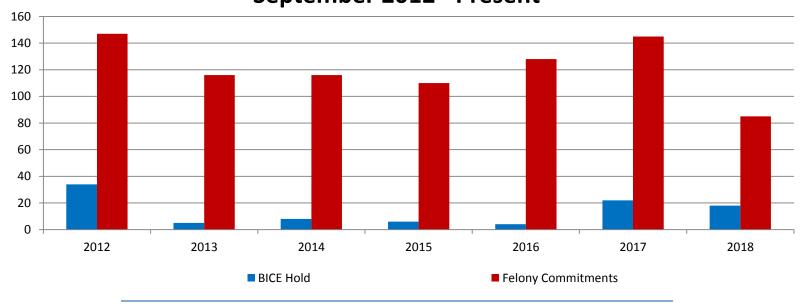

### Monthly Jail Snapshot: August 31, 2018

| BICE Hold             | 2013 | 2014 | 2015 | 2016 | 2017 | 2018 |
|-----------------------|------|------|------|------|------|------|
| September             | 5    | 8    | 6    | 4    | 22   | 18   |
| Felony<br>Commitments | 2013 | 2014 | 2015 | 2016 | 2017 | 2018 |
|                       |      |      |      |      |      |      |