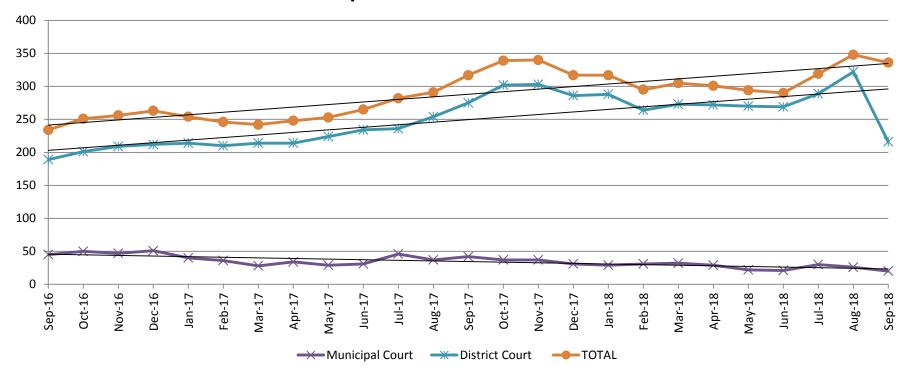

#### Pretrial Services Program (PSP) Monthly ADP: September 2016 - Present

| September   | 2016 ADP | 2017 ADP | 2018 ADP | 2016 YTD Avg. | 2017 YTD Avg. | 2018 YTD Avg. |
|-------------|----------|----------|----------|---------------|---------------|---------------|
| Muni. Court | 45       | 42       | 20       | 34            | 36            | 27            |
| Dist. Court | 189      | 275      | 216      | 207           | 231           | 274           |
| Total       | 234      | 317      | 336      | 242           | 266           | 312           |