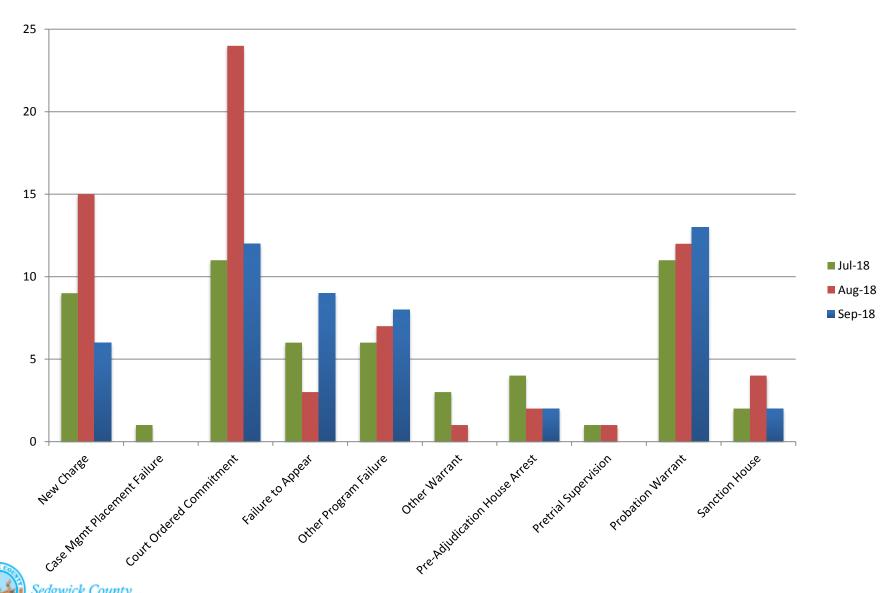

### **Reason for JDF Admits**

working for you

### **Reason for JDF Admits**

| Reason                             | Jan<br>2018 | Feb<br>2018 | March<br>2018 | April<br>2018 | May<br>2018 | June<br>2018 | July<br>2018 | Aug<br>2018 | Sept<br>2018 |
|------------------------------------|-------------|-------------|---------------|---------------|-------------|--------------|--------------|-------------|--------------|
| New Charges                        | 11          | 11          | 20            | 11            | 12          | 17           | 9            | 15          | 11           |
| Case Management Placement Failures | 0           | 0           | 0             | 0             | 1           | 4            | 1            | 0           | 0            |
| Court Ordered<br>Commitment        | 4           | 5           | 10            | 8             | 16          | 9            | 11           | 24          | 4            |
| Failure to Appear                  | 5           | 4           | 4             | 9             | 3           | 4            | 6            | 3           | 5            |
| Other Program Failure              | 0           | 2           | 6             | 2             | 2           | 2            | 6            | 7           | 0            |
| Other Warrant                      | 4           | 6           | 4             | 1             | 1           | 0            | 3            | 1           | 4            |
| Pre-Adjudication House<br>Arrest   | 2           | 7           | 6             | 3             | 1           | 6            | 4            | 2           | 2            |
| Pretrial Supervision               | 1           | 2           | 3             | 0             | 1           | 0            | 1            | 1           | 1            |
| Probation Warrant                  | 6           | 4           | 10            | 9             | 10          | 6            | 22           | 12          | 6            |
| Sanction House                     | 7           | 0           | 4             | 3             | 2           | 2            | 2            | 4           | 7            |