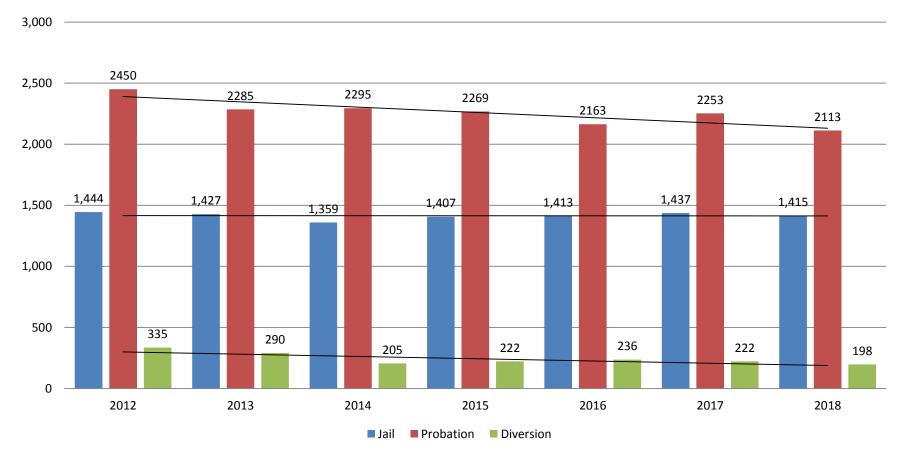

### **Correlation: Total & District Court Programs**

#### **Total Annual ADP: 2012 - Present**

Jail includes individuals in booking, detention, work release and out-of county (combined)

#### Probation - Active Caseloads September 2016 - present

| September             | 2016  | 2017  | 2018  | 2016 YTD<br>Avg. | 2017 YTD<br>Avg. | 2018 YTD<br>Avg. |
|-----------------------|-------|-------|-------|------------------|------------------|------------------|
| Dist. Court Probation | 2,072 | 2,183 | 2,053 | 2,176            | 2,257            | 2,113            |
| Muni. Court Probation | 1,403 | 1,299 | 1,114 | 1,512            | 1,296            | 1,212            |