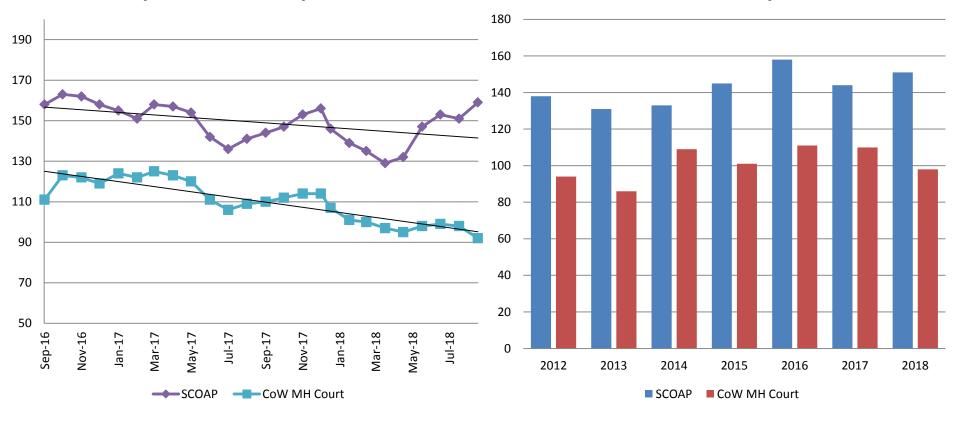

#### Mental Health - ADP September 2016 - present

#### Mental Health ADP Year over Year- September

| Sept     | 2016 ADP | 2017 ADP | 2018 ADP | 2016 YTD Avg. | 2017 YTD Avg. | 2018 YTD Avg. |
|----------|----------|----------|----------|---------------|---------------|---------------|
| SCOAP    | 158      | 144      | 159      | 158           | 149           | 143           |
| MH Court | 111      | 110      | 92       | 104           | 117           | 99            |