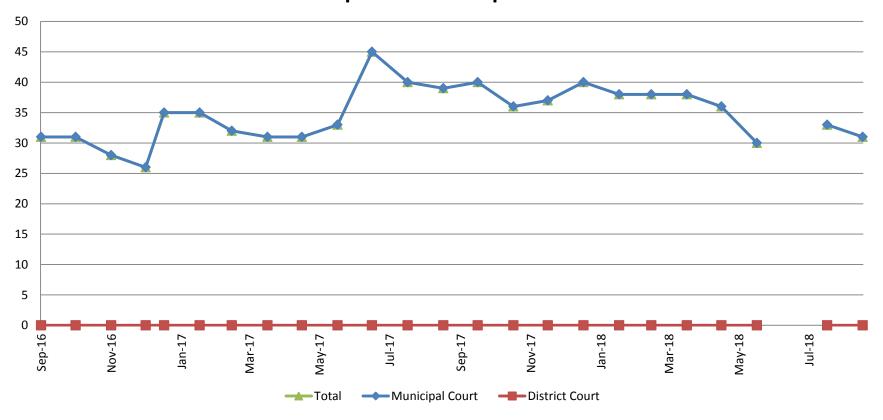

# Day Reporting - Active Caseload September 2016-present

| September            | 2013 | 2014 | 2015 | 2016 | 2017 | 2018 |
|----------------------|------|------|------|------|------|------|
| Muni. Court          | 79   | 50   | 68   | 31   | 39   | 31   |
| Muni. Court YTD Avg. | 78   | 70   | 71   | 42   | 36   | 36   |