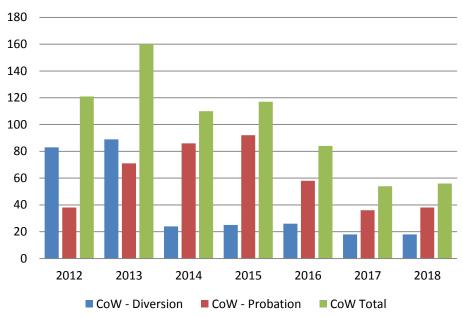

# **Drug Court - City of Wichita ADP: September 2016- present**

#### Drug Court- City of Wichita Year over Year- September

| September | 2016 | 2017 | 2018 |
|-----------|------|------|------|
| Diversion | 26   | 18   | 18   |
| Probation | 58   | 36   | 38   |
| Total     | 84   | 54   | 56   |