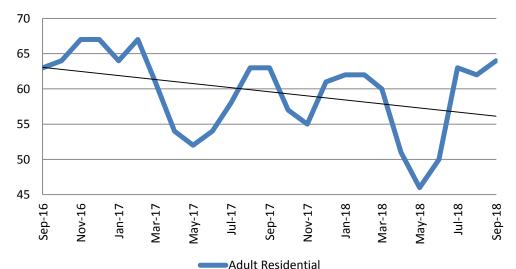

# Adult Residential: ADP September 2016- present

| Year | Sept | Sept<br>YTD Avg. |
|------|------|------------------|
| 2016 | 63   | 63               |
| 2017 | 63   | 60               |
| 2018 | 64   | 58               |