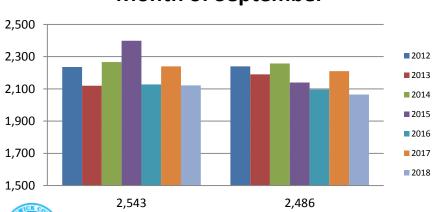

# **Month of September**

Sedgwick County...

working for you

| Bookings<br>September | Housing Discharges September |
|-----------------------|------------------------------|
| 2016: 2,128           | 2016: 2,096                  |
| 2017: 2,240           | 2017: 2,210                  |
| 2018: 2,122           | 2018: 2,065                  |