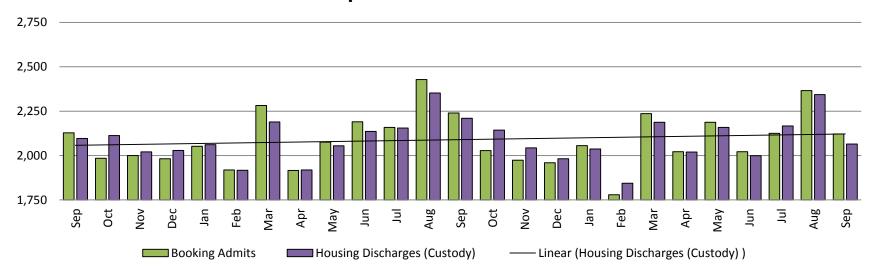

# **Booking Admits & Housing Discharges from Custody September 2016-Present**

# **Month of September**

Sedgwick County...

working for you

| Bookings<br>September | Housing Discharges September |
|-----------------------|------------------------------|
| 2016: 2,128           | 2016: 2,096                  |
| 2017: 2,240           | 2017: 2,210                  |
| 2018: 2,122           | 2018: 2,065                  |