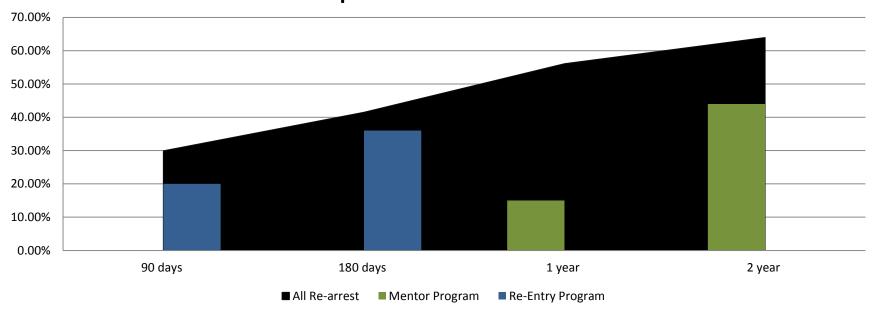

#### Recividism by Programs September 2018

| September 2018   | 90 Days | 180 Days | 1 year | 2 years |
|------------------|---------|----------|--------|---------|
| All Re-arrests   | 29.94%  | 41.51%   | 56.10% | 63.95%  |
| Mentor Program   | 0%      | 0%       | 15%    | 44%     |
| Re-Entry Program | 20%     | 36%      | N/A    | N/A     |