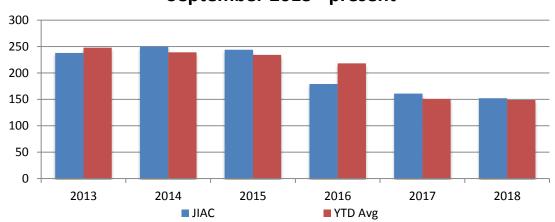

#### JIAC Intakes September 2013 - present

| Year | Sept | Sept<br>YTD Avg. |
|------|------|------------------|
| 2013 | 238  | 248              |
| 2014 | 250  | 239              |
| 2015 | 244  | 234              |
| 2016 | 179  | 218              |
| 2017 | 161  | 151              |
| 2018 | 152  | 149              |