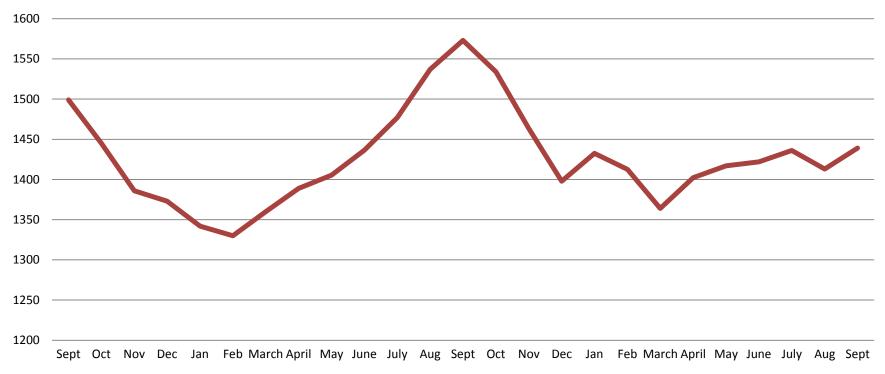

# TOTAL MONTHLY ADP: JAIL (Booking, Detention Facility, Work Release, & Out of County) September 2016 - present

| Sept 2016 | Sept 2017 | Sept 2018 |
|-----------|-----------|-----------|
| 1,499     | 1,573     | 1,439     |

<sup>\*</sup>Beginning January 2018, Work Release program began transfer to Division of Corrections

This slide shows total monthly ADP for individuals in booking, detention, work release, jail annex, and out-of county (combined)