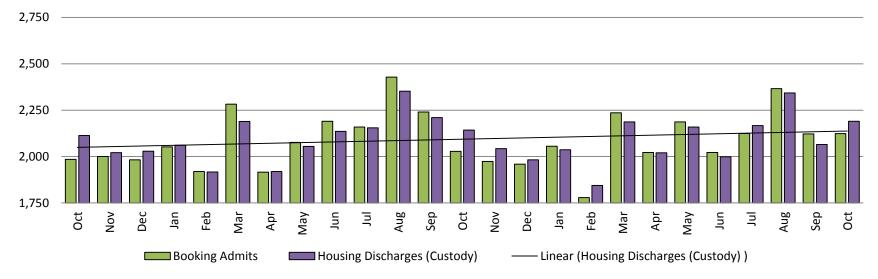

#### Booking Admits & Housing Discharges from Custody October 2016-Present

#### Bookings Year over Year:

working for you

working for you

Sedgwick County...

working for you

(data obtained from detention facility)