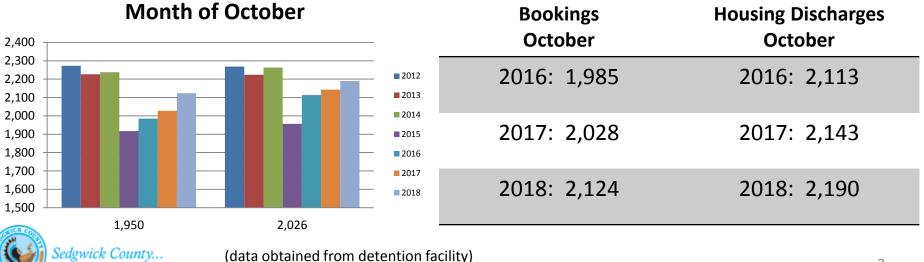

# **Criminal Justice Coordinating Council**

# Population Report & Program Trends

November 2018



### **Detention Facility**

#### Booking Admits & Housing Discharges from Custody October 2016-Present



#### Bookings Year over Year:

working for you







working for you



#### Average Length of Stay: Housing & Combined (Days) October 2016 - Present

| Month Year   | Housing Only | Housing YTD<br>AVG | Combined<br>Days | Combined YTD<br>AVG |
|--------------|--------------|--------------------|------------------|---------------------|
| October 2016 | 32.4         | 35.0               | 21.2             | 19.4                |
| October 2017 | 36.2         | 35.1               | 19.2             | 20.1                |
| October 2018 | 29.9         | 34.2               | 17.9             | 20.7                |



Sedgwick County...

working for you

(data obtained from detention facility)

# Jail: Annual Average Daily Population (ADP)

TRENDS: Booking, Detention, Work Release, & Out of County Annual ADP: 2004 - present



\*Beginnin