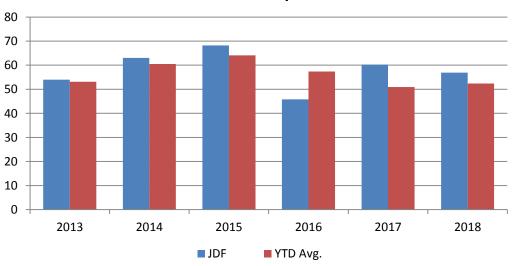

JDF ADP October 2013 - present

dgwick County...

working for you

(data obtained from SG CO Division of Corrections)

| Year     | October | October<br>YTD Avg. |  |  |  |
|----------|---------|---------------------|--|--|--|
| 2013     | 54      | 53                  |  |  |  |
| 2014     | 63      | 61                  |  |  |  |
| 2015     | 68      | 64                  |  |  |  |
| 2016     | 46      | 57                  |  |  |  |
| 2017     | 60      | 51                  |  |  |  |
| 2018     | 57      | 52                  |  |  |  |
| Sedowick | County  |                     |  |  |  |