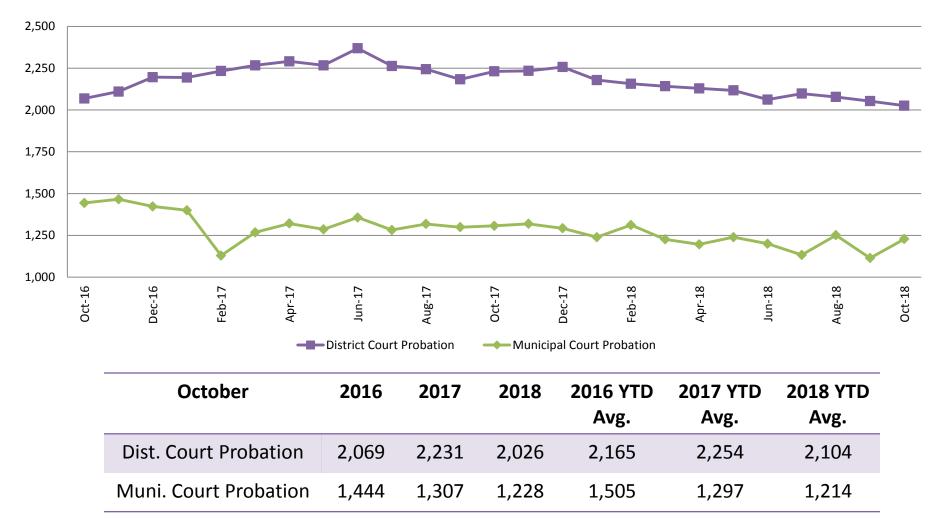

#### Drug Court - Sedgwick County ADP: October 2016 - present

(data obtained from Pretrial Services)

Probation - Active Caseloads October 2016 - present

(data obtained from CoW & District Court)

#### District Court Probation: Pre-Sentence Investigation October 2016 - present

| PS           | I Carried Over — PSI | Assigned — PSI Complete | ed   |
|--------------|----------------------|-------------------------|------|
| October      | 2016                 | 2017                    | 2018 |
| Carried Over | 251                  | 244                     | 230  |
| Assigned     | 177                  | 189                     | 205  |
| Completed    | 207                  | 225                     | 223  |

Sedgwick County... working for you

(data obtained from District Court)