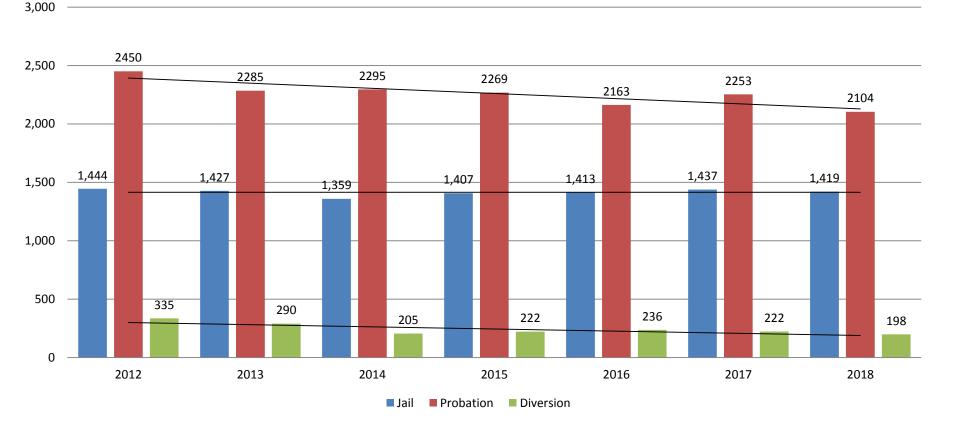

# **Correlation: Total & District Court Programs**

#### Total Annual ADP: 2012 - Present

Jail includes individuals in booking, detention, work release and out-of county (combined)

(data obtained from detention facility, DA's Office, & District Court)