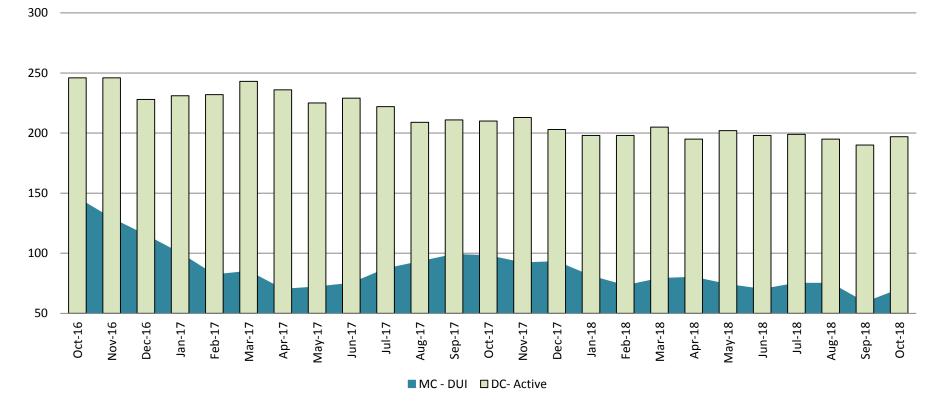

#### Diversion - Active Caseload October 2016 - Present

| October             | 2016 | 2017 | 2018 | 2016 YTD Avg. | 2017 YTD Avg. | 2018 YTD Avg. |
|---------------------|------|------|------|---------------|---------------|---------------|
| Muni. Court- DUI    | 146  | 98   | 70   | 151           | 86            | 74            |
| Dist. Court- Active | 246  | 210  | 197  | 236           | 225           | 198           |