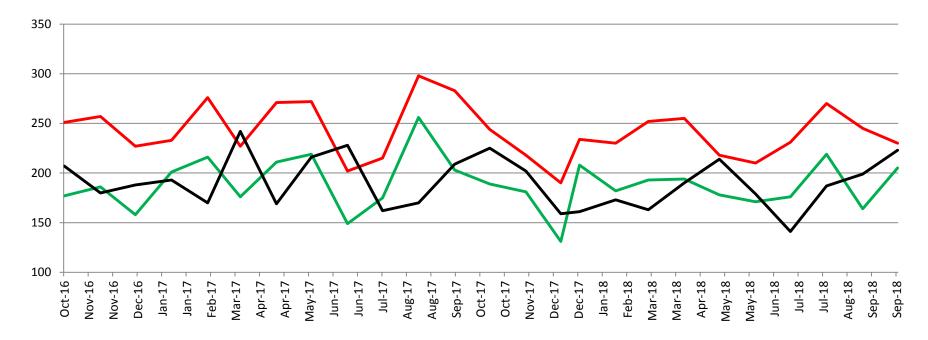

#### Drug Court - City of Wichita ADP: October 2016- present

#### Drug Court- City of Wichita Year over Year- October

| October   | 2016 | 2017 | 2018 |
|-----------|------|------|------|
| Diversion | 28   | 16   | 18   |
| Probation | 59   | 47   | 39   |
| Total     | 847  | 63   | 57   |

Sedgwick County...