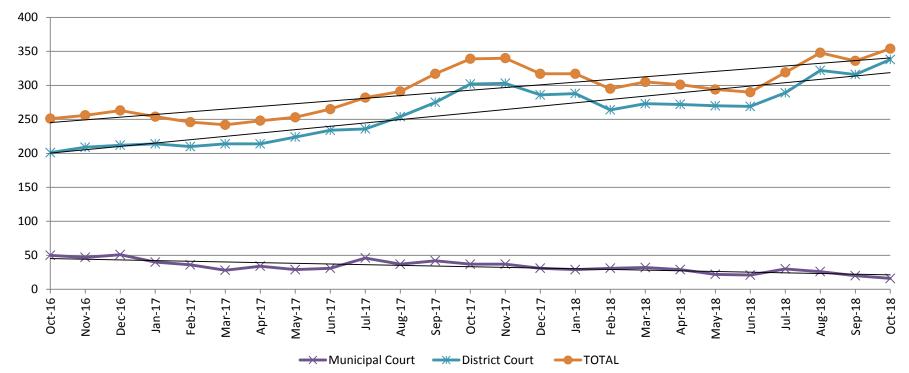

#### **Pretrial Services Program (PSP) Monthly ADP: October 2016 - Present**

| October     | 2016 ADP | 2017 ADP | 2018 ADP | 2016 YTD Avg. | 2017 YTD Avg. | 2018 YTD Avg. |
|-------------|----------|----------|----------|---------------|---------------|---------------|
| Muni. Court | 50       | 37       | 16       | 35            | 36            | 26            |
| Dist. Court | 201      | 302      | 338      | 207           | 238           | 290           |
| Total       | 251      | 339      | 354      | 243           | 274           | 316           |