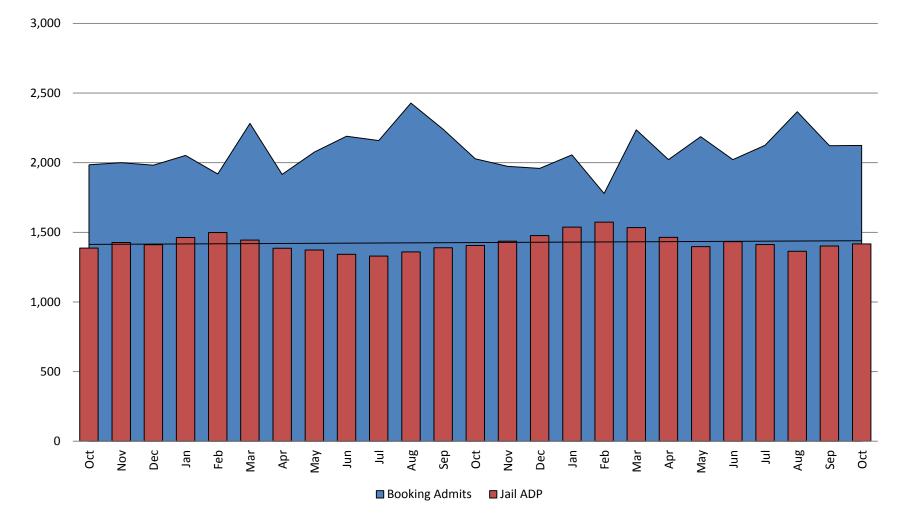

#### Booking Admits & Total Monthly ADP (Jail): October 2016 - present

Jail includes individuals in booking, detention, work release and out-of county (combined)

(data obtained from detention facility)

Sedgwick County...