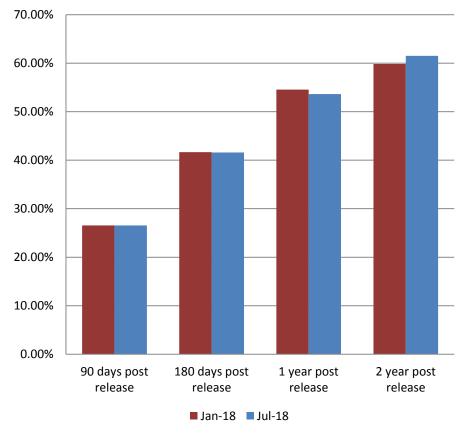

#### Percent of released inmates rearrested January & July comparison

| Month<br>2018 | 90<br>Days | 180<br>Days | 1 Year | 2 Years |
|---------------|------------|-------------|--------|---------|
| Jan           | 26.55%     | 41.67%      | 54.57% | 59.84%  |
| Feb           | 27.39%     | 40.22%      | 54.02% | 61.03%  |
| March         | 28.00%     | 41.08%      | 51.69% | 60.03%  |
| April         | 28.13%     | 39.41%      | 52.82% | 62.93%  |
| May           | 29.80%     | 41.88%      | 52.18% | 62.81%  |
| June          | 27.71%     | 41.92%      | 54.94% | 62.07%  |
| July          | 26.55%     | 41.60%      | 53.64% | 61.50%  |
| August        | 27.44%     | 44.09%      | 52.03% | 63.51%  |
| Sept          | 29.94%     | 41.51%      | 56.10% | 63.95%  |
| Oct           | 28.74%     | 40.13%      | 53.83% | 61.47%  |