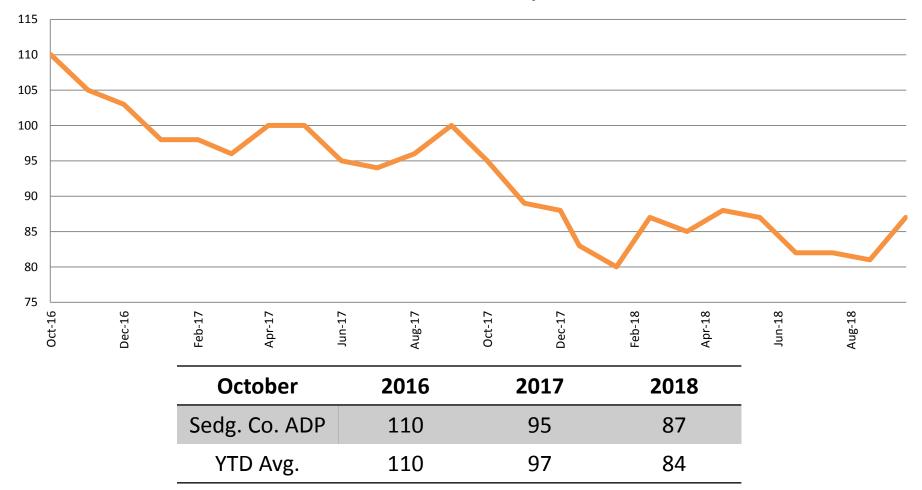

#### Average Length of Stay: Housing & Combined (Days) October 2016 - Present

| Month Year   | Housing Only | Housing YTD<br>AVG | Combined<br>Days | Combined YTD<br>AVG |
|--------------|--------------|--------------------|------------------|---------------------|
| October 2016 | 32.4         | 35.0               | 21.2             | 19.4                |
| October 2017 | 36.2         | 35.1               | 19.2             | 20.1                |
| October 2018 | 29.9         | 34.2               | 17.9             | 20.7                |

Sedgwick County...

working for you

(data obtained from detention facility)