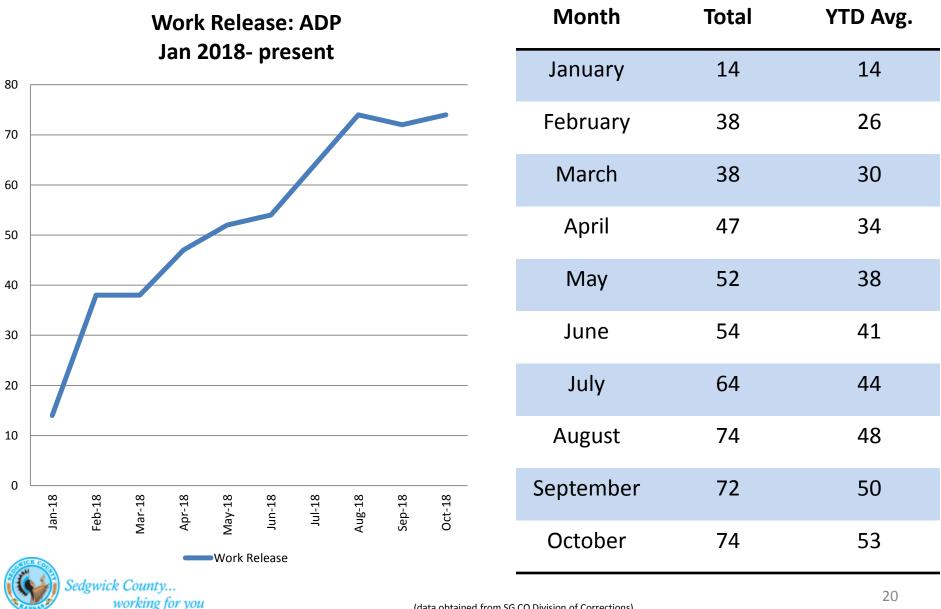

# Jail: Annual Average Daily Population (ADP)

TRENDS: Booking, Detention, Work Release, & Out of County Annual ADP: 2004 - present

\*Beginning January 2018, Work Release program began transfer to Division of Corrections

\*Beginning January 2018, Work Release program began transfer to Division of Corrections

This slide shows total monthly ADP for individuals in booking, detention, work release, jail annex, and out-of county (combined) edgwick County... (data obtained from detention facility) working for you