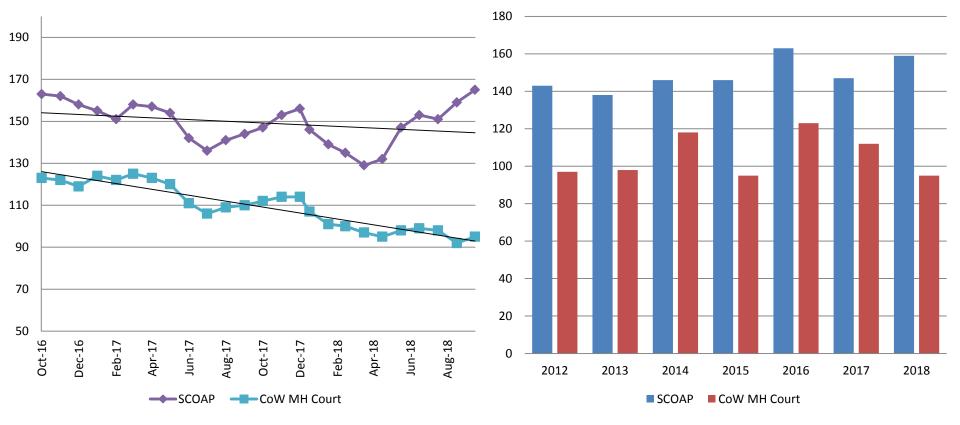

#### Mental Health - ADP October 2016 - present

#### Mental Health ADP Year over Year- October

| October  | 2016 ADP | 2017 ADP | 2018 ADP | 2016 YTD Avg. | 2017 YTD Avg. | 2018 YTD Avg. |
|----------|----------|----------|----------|---------------|---------------|---------------|
| SCOAP    | 163      | 147      | 165      | 159           | 149           | 146           |
| MH Court | 123      | 112      | 95       | 106           | 116           | 98            |

(data obtained from COMCARE)