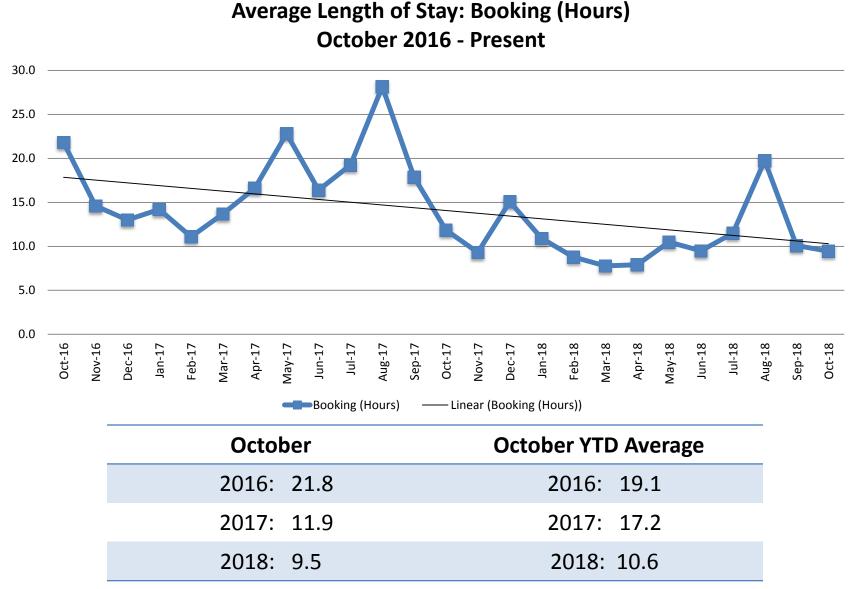

\*Beginning January 2018, Work Release program began transfer to Division of Corrections

This slide shows total monthly ADP for individuals in booking, detention, work release, jail annex, and out-of county (combined) edgwick County... (data obtained from detention facility) working for you