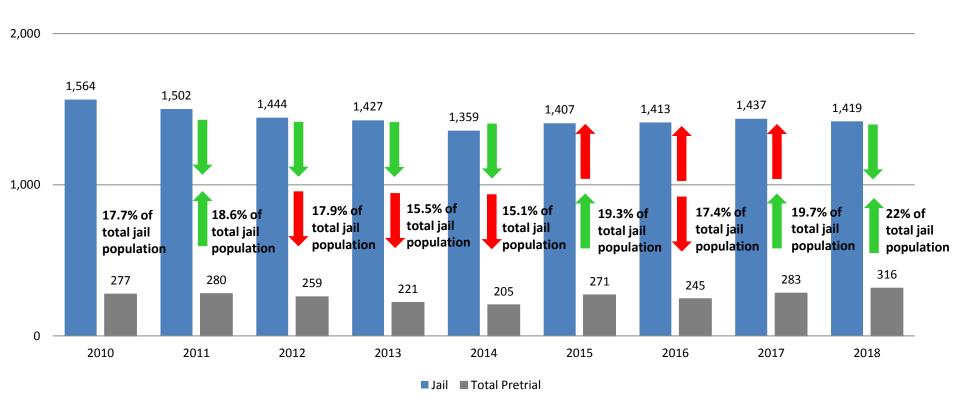

#### Total Annual ADP: 2010 - Present

Arrows represent the overall increase/decrease of the population from year to year

Jail includes individuals in booking, detention, work release and out-of county (combined)