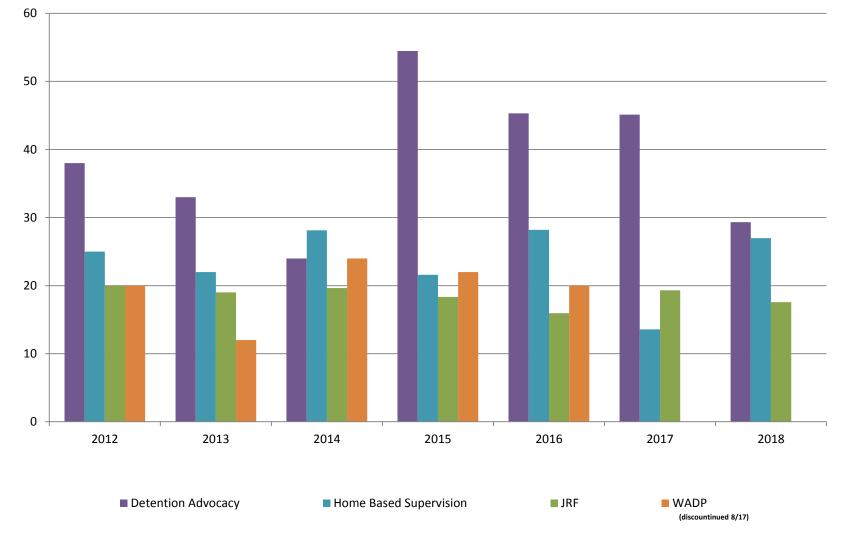

### **Juvenile Detention Alternatives**

ADP: October 2012 - Present

Sedgwick County... working for you

(data obtained from SG CO Div. of Corrections)

# **Juvenile Detention Services**

| October ADP                                                  | 2015              | 2016              | 2017              | 2018              |
|--------------------------------------------------------------|-------------------|-------------------|-------------------|-------------------|
| Juvenile Detention Facility                                  | 68                | 46                | 60                | 57                |
| Juvenile Residential Facility                                | 18                | 16                | 19                | 18                |
| Home Based Supervision                                       | 22                | 28                | 14                | 27                |
| Detention Advocacy Case Management Services                  | 54                | 45                | 45                | 29                |
| Weekend Alternative Detention Program (total)                | 22                | 20                | 0                 | 0                 |
|                                                              |                   |                   |                   |                   |
| October YTD AVERAGE                                          | 2015              | 2016              | 2017              | 2018              |
| October YTD AVERAGE<br>Juvenile Detention Facility           | <b>2015</b><br>64 | <b>2016</b><br>57 | <b>2017</b><br>51 | <b>2018</b><br>51 |
|                                                              |                   |                   |                   |                   |
| Juvenile Detention Facility                                  | 64                | 57                | 51                | 51                |
| Juvenile Detention Facility<br>Juvenile Residential Facility | 64<br>16          | 57<br>16          | 51<br>16          | 51<br>16          |