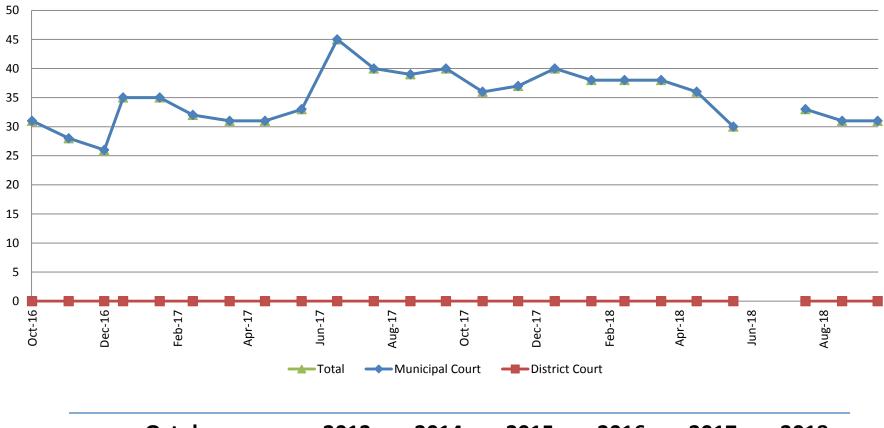

#### **Day Reporting - Active Caseload October 2016-present**

| October              | 2013 | 2014 | 2015 | 2016 | 2017 | 2018 |
|----------------------|------|------|------|------|------|------|
| Muni. Court          | 73   | 57   | 60   | 31   | 40   | 31   |
| Muni. Court YTD Avg. | 78   | 69   | 70   | 41   | 36   | 35   |

working for you

(data obtained from DRC)

\*District Court funding ended on 6/30/2016