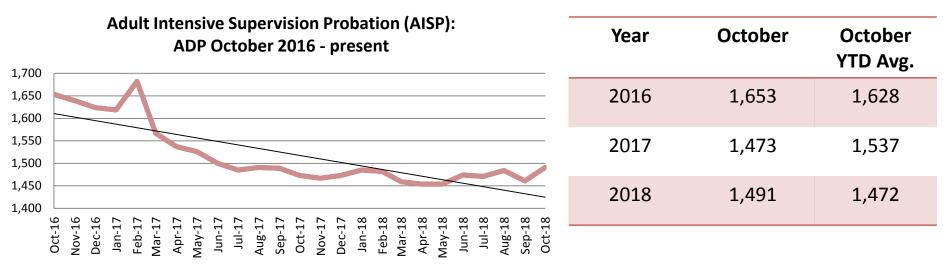

ADP: October 2016 - present





(data obtained from Pretrial Services)

Probation - Active Caseloads October 2016 - present





(data obtained from CoW & District Court)

#### District Court Probation: Pre-Sentence Investigation October 2016 - present



| PS           | I Carried Over — PSI | Assigned — PSI Complete | ed   |
|--------------|----------------------|-------------------------|------|
| October      | 2016                 | 2017                    | 2018 |
| Carried Over | 251                  | 244                     | 230  |
| Assigned     | 177                  | 189                     | 205  |
| Completed    | 207                  | 225                     | 223  |



Sedgwick County... working for you

(data obtained from District Court)

# **Community Corrections**



Adult Intensive Supervision

#### Adult Residential: ADP October 2016- present

| Year | October | October<br>YTD Avg. |
|------|---------|---------------------|
| 2016 | 64      | 63                  |
| 2017 | 57      | 59                  |
| 2018 | 61      | 58                  |





working for you

# **Community Corrections**



# **Correlation: Total & Sedgwick County Programs (Adult)**

**Total Annual ADP 2012-Present** 



| Jall               | 1,415 | 1,437 | 1,419 |
|--------------------|-------|-------|-------|
| AISP               | 1,629 | 1,526 | 1,472 |
| Drug Court         | 109   | 96    | 84    |
| Adult Residential  | 63    | 59    | 58    |
| Work Release       | 0     | 0     | 53    |
| Day Reporting (DC) | 4     | 0     | 0     |



working for you (data obtaine