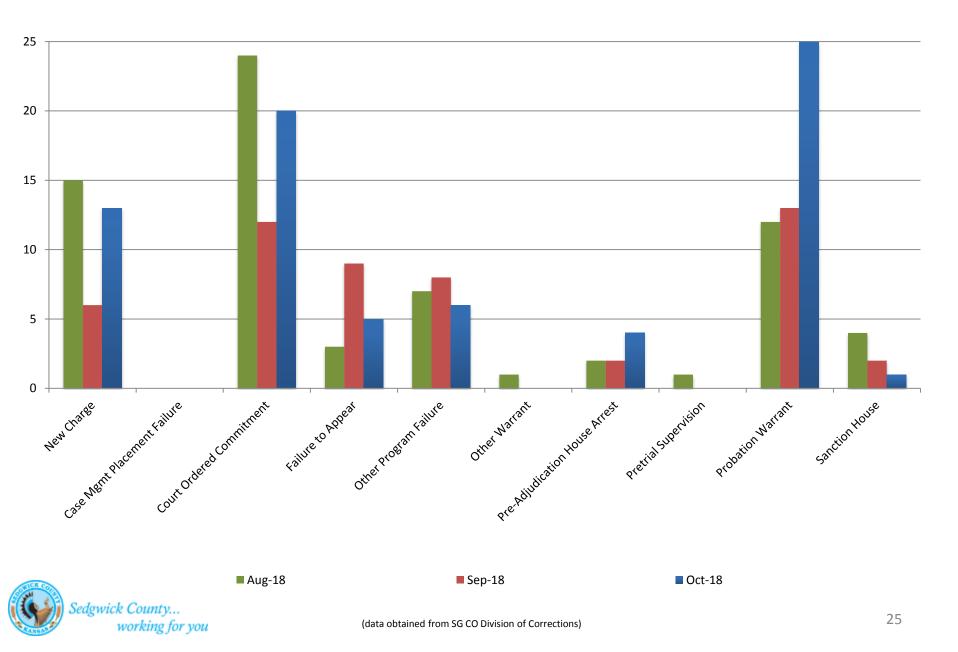

### **Reason for JDF Admits**

### **Reason for JDF Admits**

| Reason                                | Jan<br>2018 | Feb<br>2018 | March<br>2018 | April<br>2018 | May<br>2018 | June<br>2018 | July<br>2018 | Aug<br>2018 | Sept<br>2018 | Oct<br>2018 |
|---------------------------------------|-------------|-------------|---------------|---------------|-------------|--------------|--------------|-------------|--------------|-------------|
| New Charges                           | 11          | 11          | 20            | 11            | 12          | 17           | 9            | 15          | 6            | 13          |
| Case Management<br>Placement Failures | 0           | 0           | 0             | 0             | 1           | 4            | 1            | 0           | 0            | 0           |
| Court Ordered<br>Commitment           | 4           | 6           | 10            | 8             | 16          | 9            | 11           | 24          | 12           | 20          |
| Failure to Appear                     | 5           | 4           | 4             | 9             | 3           | 4            | 6            | 3           | 9            | 5           |
| Other Program<br>Failure              | 0           | 2           | 6             | 2             | 2           | 2            | 6            | 7           | 8            | 6           |
| Other Warrant                         | 4           | 6           | 4             | 1             | 1           | 0            | 3            | 1           | 0            | 0           |
| Pre-Adjudication<br>House Arrest      | 2           | 7           | 6             | 3             | 1           | 6            | 4            | 2           | 2            | 4           |
| Pretrial Supervision                  | 1           | 2           | 3             | 0             | 1           | 0            | 1            | 1           | 0            | 0           |
| Probation Warrant                     | 6           | 4           | 10            | 9             | 10          | 6            | 11           | 12          | 13           | 25          |
| Sanction House                        | 7           | 0           | 4             | 3             | 2           | 2            | 2            | 4           | 2            | 1           |