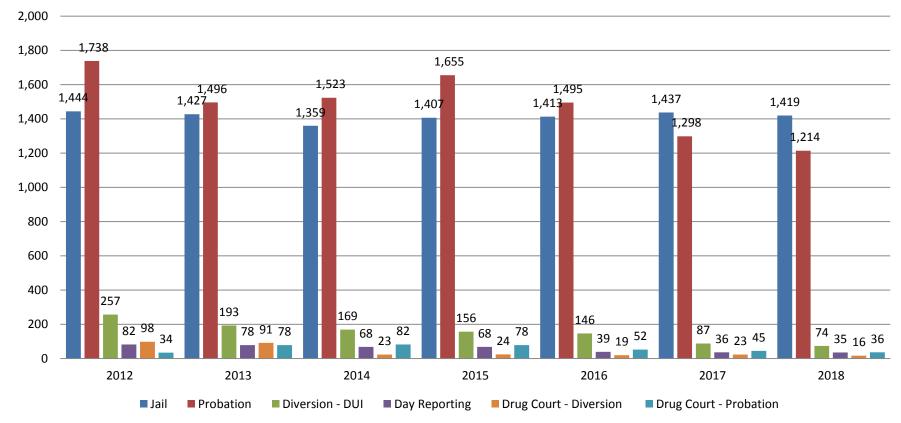

# Correlation: Total & City of Wichita /

### **Municipal Court Programs**

#### Total Annual ADP: 2012 - present

Jail includes individuals in booking, detention, work release and out-of county (combined)

k County... (data obtained from det working for you

(data obtained from detention facility, CoW, & Pretrial Services)