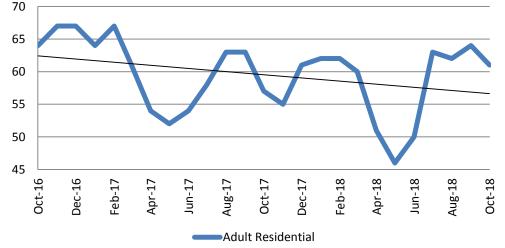

#### Adult Residential: ADP October 2016- present

| Year | October | October<br>YTD Avg. |
|------|---------|---------------------|
| 2016 | 64      | 63                  |
| 2017 | 57      | 59                  |
| 2018 | 61      | 58                  |