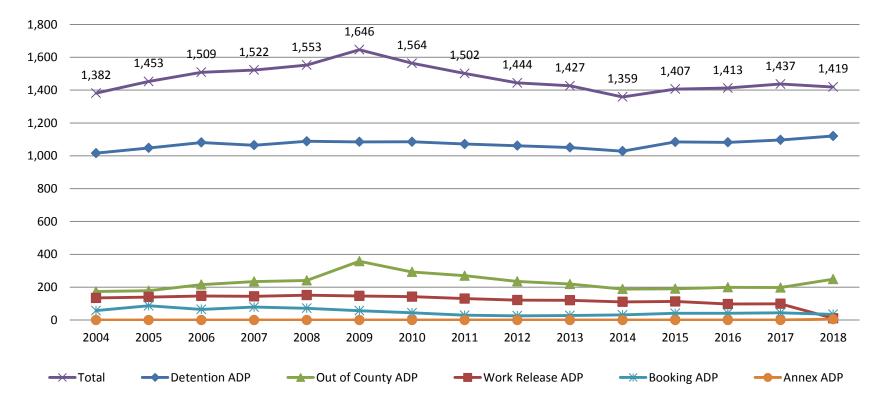

# Jail: Annual Average Daily Population (ADP)

TRENDS: Booking, Detention, Work Release, & Out of County Annual ADP: 2004 - present

\*Beginning January 2018, Work Release program began transfer to Division of Corrections

\*Beginning January 2018, Work Release program began transfer to Division of Corrections

This slide shows total monthly ADP for individuals in booking, detention, work release, jail annex, and out-of county (combined) edgwick County... (data obtained from detention facility) working for you