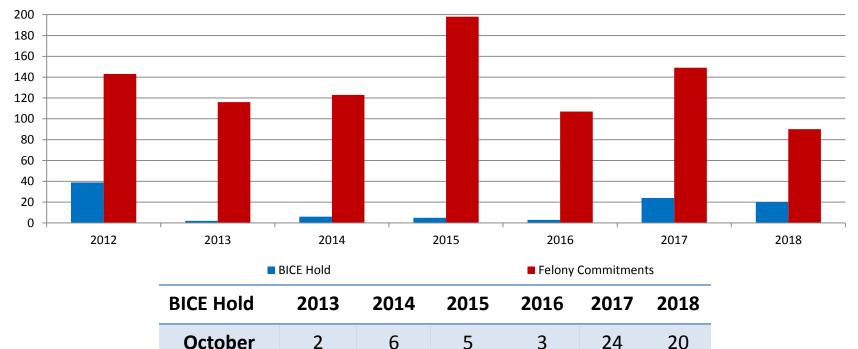

# Monthly Jail Snapshot: October 31, 2018

Snapshots October 2012 - Present

2013

116

2014

123

2015

198

2016

107

2017

149

2018

90

Felony

Commitments

October

working for you