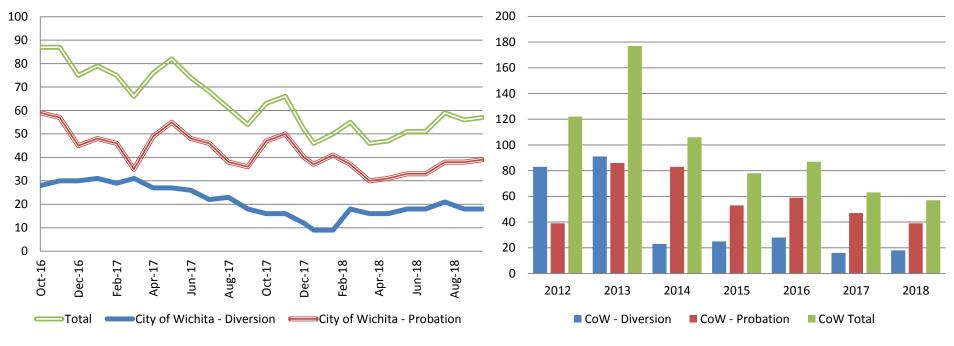

#### Drug Court - City of Wichita ADP: October 2016- present

#### Drug Court- City of Wichita Year over Year- October

| October   | 2016 | 2017 | 2018 |
|-----------|------|------|------|
| Diversion | 28   | 16   | 18   |
| Probation | 59   | 47   | 39   |
| Total     | 847  | 63   | 57   |

Sedgwick County...

#### Drug Court - Sedgwick County ADP: October 2016 - present

(data obtained from Pretrial Services)

Probation - Active Caseloads October 2016 - present

(data obtained from CoW & District Court)