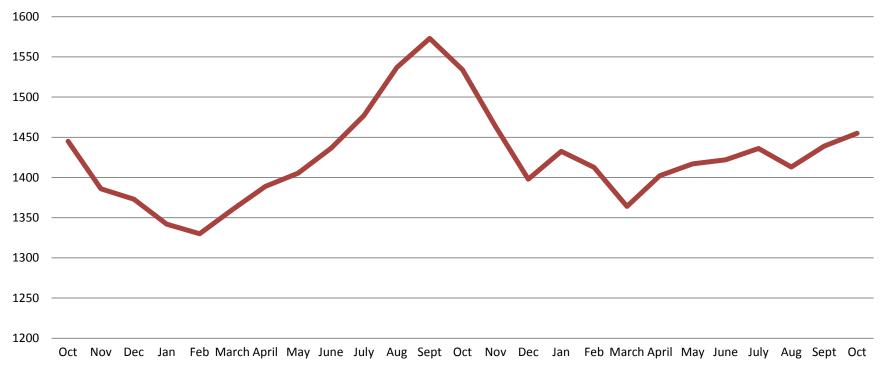

#### TOTAL MONTHLY ADP: JAIL (Booking, Detention Facility, Work Release, & Out of County) **October 2016 - present**

| October 2016 | October 2017 | October 2018 |
|--------------|--------------|--------------|
| 1,445        | 1,534        | 1,455        |

\*Beginning January 2018, Work Release program began transfer to Division of Corrections

This slide shows total monthly ADP for individuals in booking, detention, work release, jail annex, and out-of county (combined) edgwick County... (data obtained from detention facility) working for you