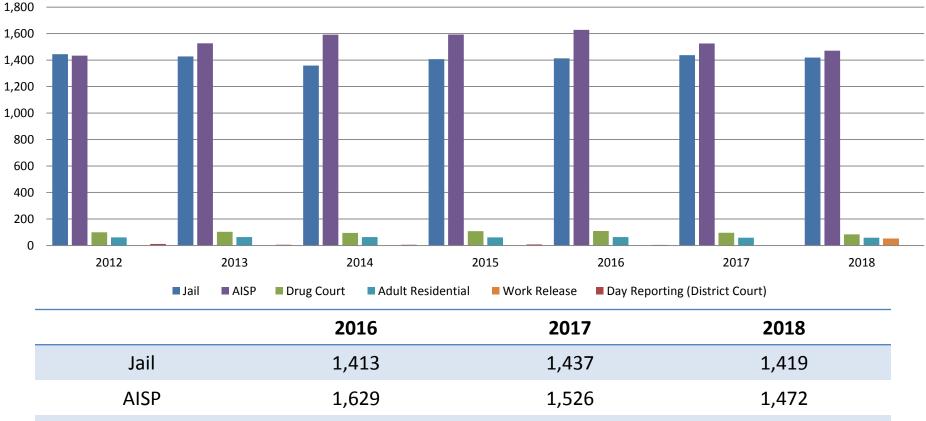

# **Correlation: Total & Sedgwick County Programs (Adult)**

**Total Annual ADP 2012-Present** 

| Jall               | 1,415 | 1,437 | 1,419 |
|--------------------|-------|-------|-------|
| AISP               | 1,629 | 1,526 | 1,472 |
| Drug Court         | 109   | 96    | 84    |
| Adult Residential  | 63    | 59    | 58    |
| Work Release       | 0     | 0     | 53    |
| Day Reporting (DC) | 4     | 0     | 0     |

working for you (data obtained from detention facility, SG Dept. of Corrections, Pretrial Services, & CoW)