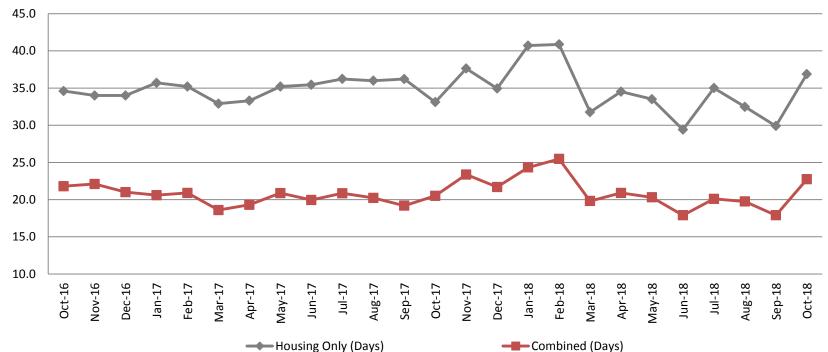

#### Average Length of Stay: Housing & Combined (Days) October 2016 - Present

| Month Year   | Housing Only | Housing YTD<br>AVG | Combined<br>Days | Combined YTD<br>AVG |
|--------------|--------------|--------------------|------------------|---------------------|
| October 2016 | 32.4         | 35.0               | 21.2             | 19.4                |
| October 2017 | 36.2         | 35.1               | 19.2             | 20.1                |
| October 2018 | 29.9         | 34.2               | 17.9             | 20.7                |