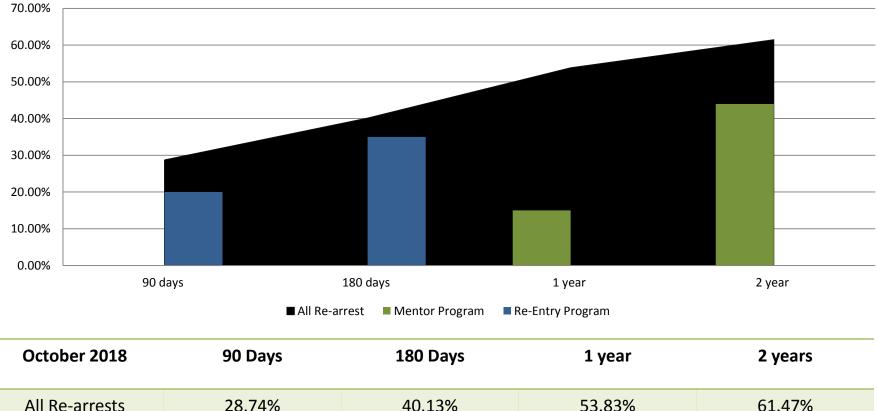

#### Percent of released inmates rearrested January & July comparison

| Month<br>2018 | 90<br>Days | 180<br>Days | 1 Year | 2 Years |
|---------------|------------|-------------|--------|---------|
| Jan           | 26.55%     | 41.67%      | 54.57% | 59.84%  |
| Feb           | 27.39%     | 40.22%      | 54.02% | 61.03%  |
| March         | 28.00%     | 41.08%      | 51.69% | 60.03%  |
| April         | 28.13%     | 39.41%      | 52.82% | 62.93%  |
| May           | 29.80%     | 41.88%      | 52.18% | 62.81%  |
| June          | 27.71%     | 41.92%      | 54.94% | 62.07%  |
| July          | 26.55%     | 41.60%      | 53.64% | 61.50%  |
| August        | 27.44%     | 44.09%      | 52.03% | 63.51%  |
| Sept          | 29.94%     | 41.51%      | 56.10% | 63.95%  |
| Oct           | 28.74%     | 40.13%      | 53.83% | 61.47%  |

#### Recividism by Programs October 2018

| All Re-arrests   | 28.74% | 40.13% | 53.83% | 61.47% |
|------------------|--------|--------|--------|--------|
| Mentor Program   | 0%     | 0%     | 15%    | 44%    |
| Re-Entry Program | 20%    | 35%    | N/A    | N/A    |