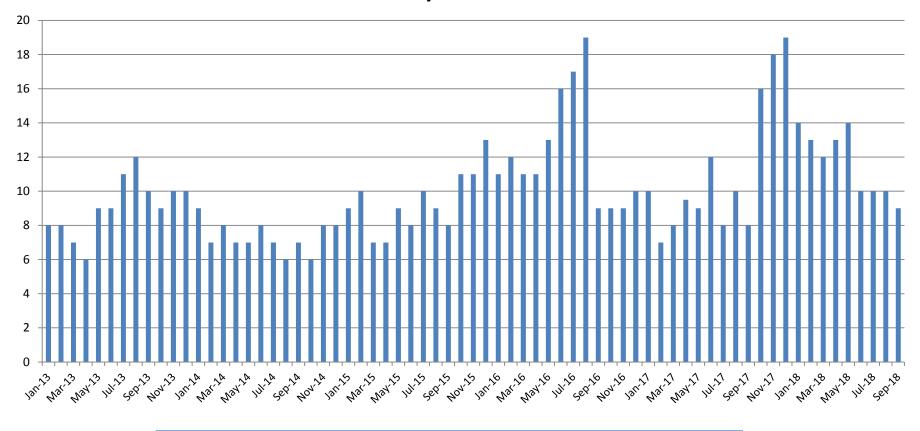

#### Journal Entry Completion (Average Days) January 2013-Present

| Sept.     | 2013 | 2014 | 2015 | 2016 | 2017 | 2018 |
|-----------|------|------|------|------|------|------|
| Avg. Days | 10   | 7    | 8    | 9    | 8    | 9    |
| YTD Avg.  | 9    | 7    | 9    | 13   | 9    | 11.7 |