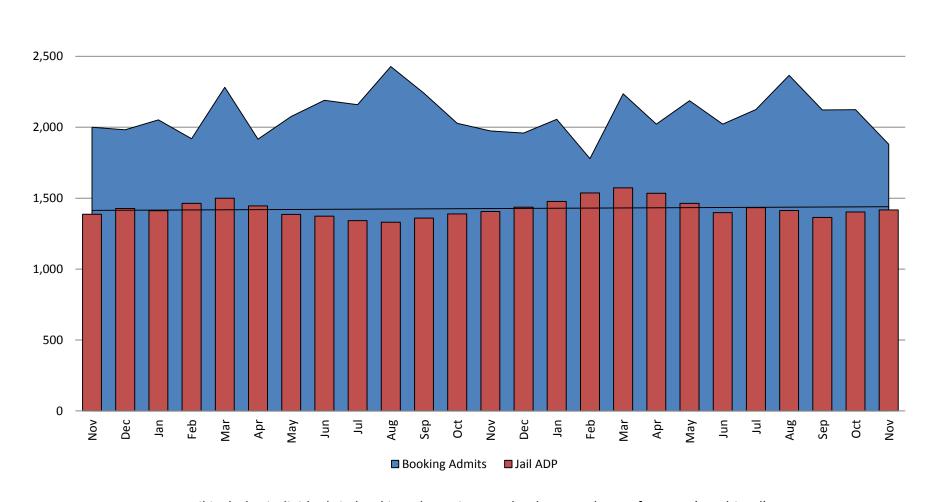

### Booking Admits & Housing Discharges from Custody November 2016-Present

### **Bookings Year over Year:**

Sedgwick County...

working for you

| Bookings<br>November | Housing Discharges<br>November |
|----------------------|--------------------------------|
| 2016: 2,000          | 2016: 2,021                    |
| 2017: 1,974          | 2017: 2,043                    |
| 2018: 1,880          | 2018: 1,841                    |

#### Booking Admits & Total Monthly ADP (Jail): November 2016 - present

Jail includes individuals in booking, detention, work release and out-of county (combined)