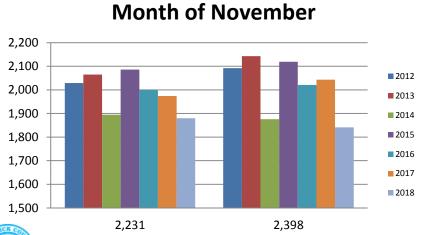

### Booking Admits & Housing Discharges from Custody November 2016-Present

### **Bookings Year over Year:**

Sedgwick County...

working for you

| Bookings<br>November | Housing Discharges<br>November |
|----------------------|--------------------------------|
| 2016: 2,000          | 2016: 2,021                    |
| 2017: 1,974          | 2017: 2,043                    |
| 2018: 1,880          | 2018: 1,841                    |