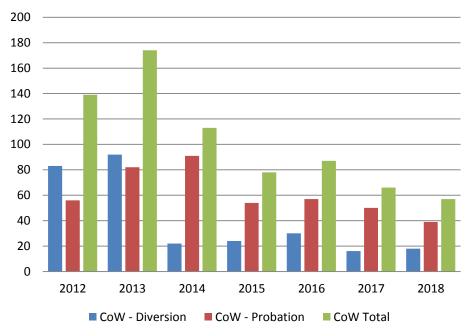

### Correlation: Total & Sedgwick County Programs (Adult)

#### **Total Annual ADP 2012-Present**

|                    | 2016  | 2017  | 2018  |
|--------------------|-------|-------|-------|
| Jail               | 1,413 | 1,437 | 1,420 |
| AISP               | 1,629 | 1,526 | 1,473 |
| Drug Court         | 109   | 96    | 85    |
| Adult Residential  | 63    | 59    | 58    |
| Work Release       | 0     | 0     | 54    |
| Day Reporting (DC) | 4     | 0     | 0     |