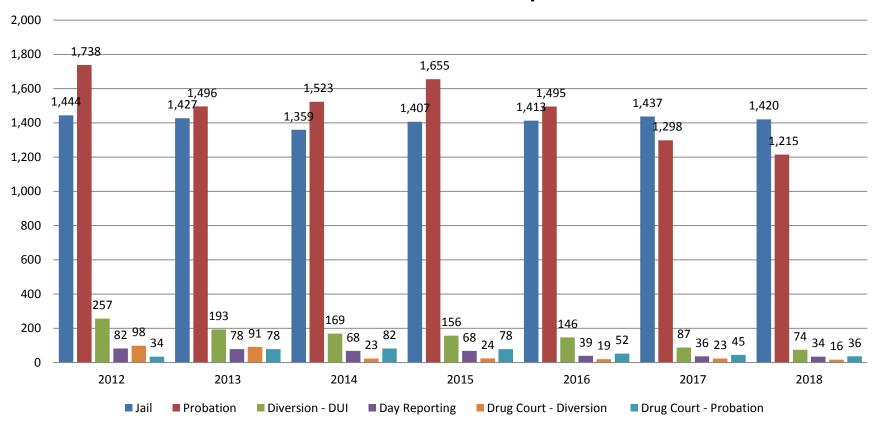

# Correlation: Total & City of Wichita / Municipal Court Programs

**Total Annual ADP: 2012 - present** 

Jail includes individuals in booking, detention, work release and out-of county (combined)