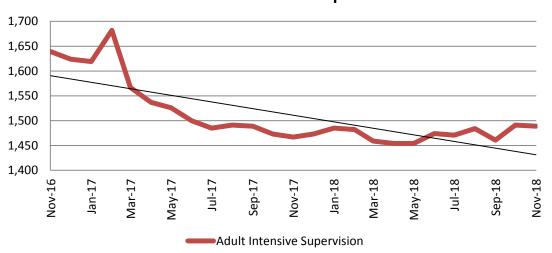

### Adult Intensive Supervision Probation (AISP): ADP November 2016 - present

| Year | November | November<br>YTD Avg. |
|------|----------|----------------------|
| 2016 | 1,639    | 1,629                |
| 2017 | 1,467    | 1,531                |
| 2018 | 1,489    | 1,473                |