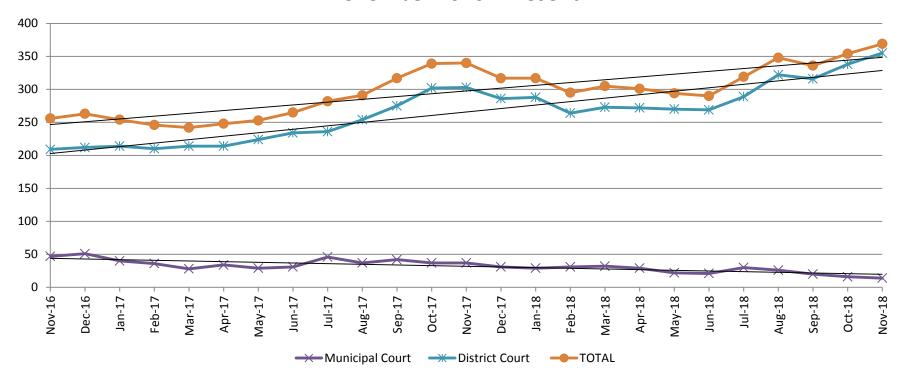

## Pretrial Services Program (PSP) Monthly ADP: November 2016 - Present

| November    | 2016 ADP | 2017 ADP | 2018 ADP | 2016 YTD Avg. | 2017 YTD Avg. | 2018 YTD Avg. |
|-------------|----------|----------|----------|---------------|---------------|---------------|
| Muni. Court | 47       | 37       | 14       | 36            | 36            | 25            |
| Dist. Court | 209      | 303      | 355      | 207           | 244           | 296           |
| Total       | 256      | 340      | 369      | 244           | 280           | 321           |

#### Correlation: Total & PSP

**Total Annual ADP: 2010 - Present** 

Arrows represent the overall increase/decrease of the population from year to year

Jail includes individuals in booking, detention, work release and out-of county (combined)