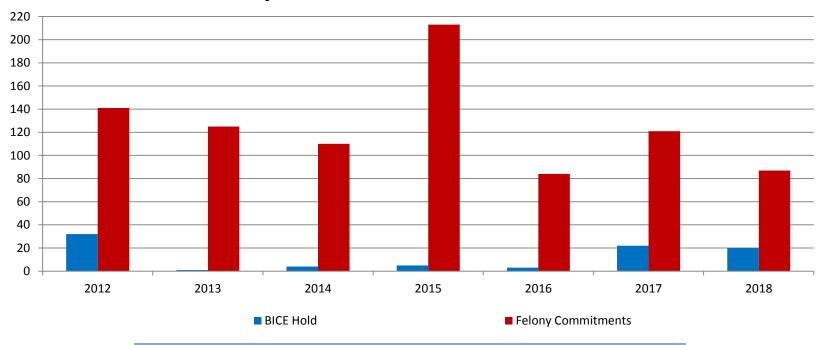

### Monthly Jail Snapshot: November 30, 2018

#### **Snapshots November 2012 - Present**

| BICE Hold             | 2013 | 2014 | 2015 | 2016 | 2017 | 2018 |
|-----------------------|------|------|------|------|------|------|
| November              | 1    | 4    | 5    | 3    | 22   | 20   |
| Felony<br>Commitments | 2013 | 2014 | 2015 | 2016 | 2017 | 2018 |
| November              | 125  | 110  | 213  | 84   | 121  | 87   |