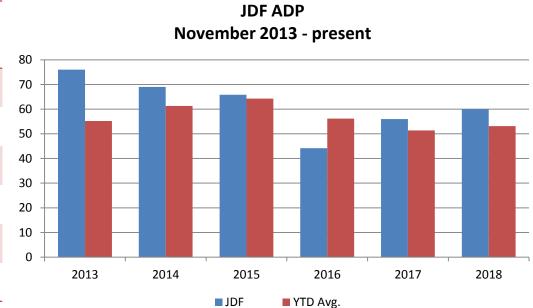

#### JIAC Intakes November 2013 - present

| Year | November | November YTD Avg. |
|------|----------|-------------------|
| 2013 | 246      | 251               |
| 2014 | 256      | 242               |
| 2015 | 242      | 235               |
| 2016 | 180      | 211               |
| 2017 | 169      | 153               |
| 2018 | 166      | 156               |

| Year | November | November<br>YTD Avg. |
|------|----------|----------------------|
| 2013 | 76       | 55                   |
| 2014 | 69       | 61                   |
| 2015 | 66       | 64                   |
| 2016 | 44       | 56                   |
| 2017 | 56       | 51                   |
| 2018 | 60       | 53                   |