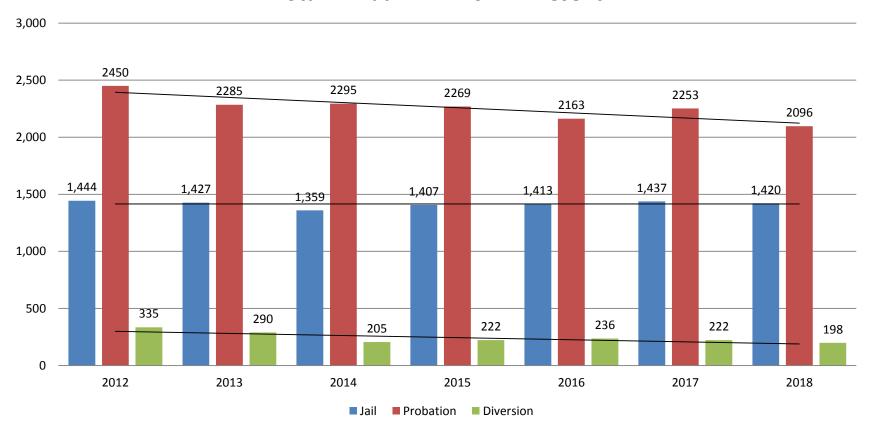

### **Correlation: Total & District Court Programs**

#### **Total Annual ADP: 2012 - Present**

Jail includes individuals in booking, detention, work release and out-of county (combined)