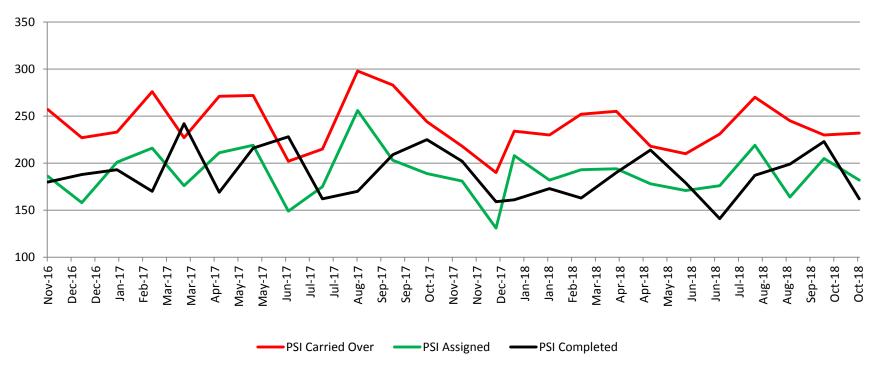

# District Court Probation: Pre-Sentence Investigation November 2016 - present

| November     | 2016 | 2017 | 2018 |
|--------------|------|------|------|
| Carried Over | 257  | 218  | 232  |
| Assigned     | 186  | 181  | 182  |
| Completed    | 180  | 202  | 162  |