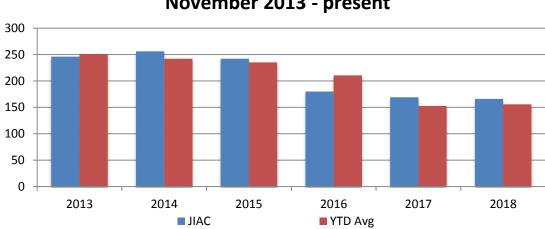

#### JIAC Intakes November 2013 - present

| Year | November | November YTD Avg. |
|------|----------|-------------------|
| 2013 | 246      | 251               |
| 2014 | 256      | 242               |
| 2015 | 242      | 235               |
| 2016 | 180      | 211               |
| 2017 | 169      | 153               |
| 2018 | 166      | 156               |