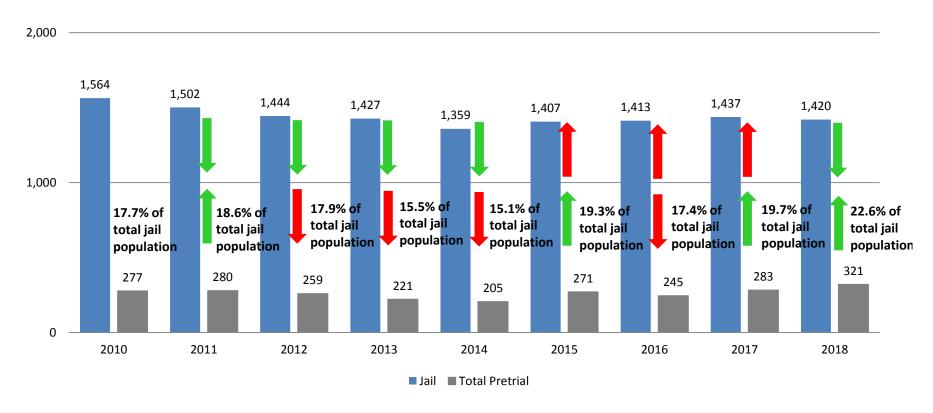

### Correlation: Total & Sedgwick County Programs (Adult)

#### **Total Annual ADP 2012-Present**

|                    | 2016  | 2017  | 2018  |
|--------------------|-------|-------|-------|
| Jail               | 1,413 | 1,437 | 1,420 |
| AISP               | 1,629 | 1,526 | 1,473 |
| Drug Court         | 109   | 96    | 85    |
| Adult Residential  | 63    | 59    | 58    |
| Work Release       | 0     | 0     | 54    |
| Day Reporting (DC) | 4     | 0     | 0     |