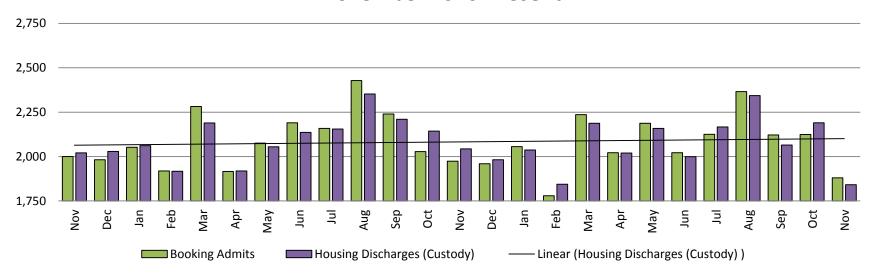

### Booking Admits & Housing Discharges from Custody November 2016-Present

### **Bookings Year over Year:**

Sedgwick County...

working for you

| Bookings<br>November | Housing Discharges<br>November |
|----------------------|--------------------------------|
| 2016: 2,000          | 2016: 2,021                    |
| 2017: 1,974          | 2017: 2,043                    |
| 2018: 1,880          | 2018: 1,841                    |