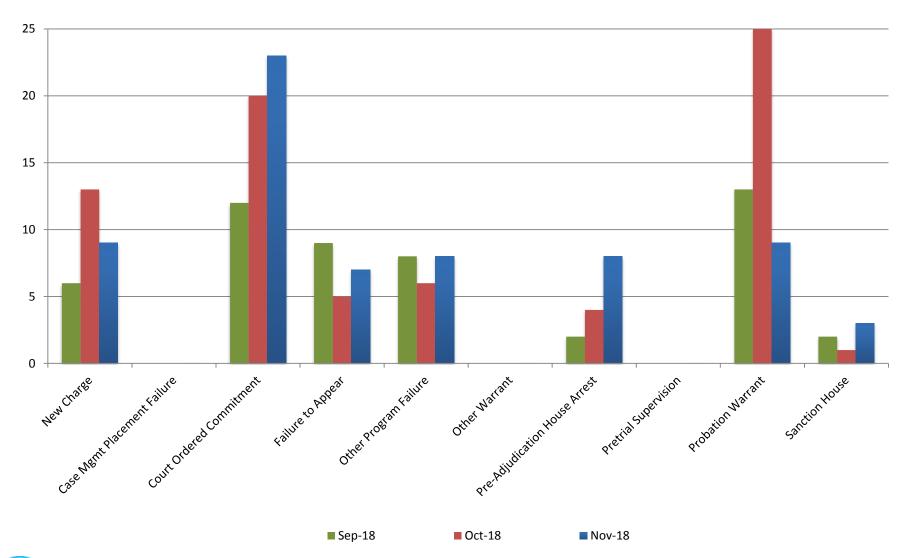

#### **Reason for JDF Admits**

#### **Reason for JDF Admits**

| Reason                                | Jan<br>2018 | Feb<br>2018 | March<br>2018 | April<br>2018 | May<br>2018 | June<br>2018 | July<br>2018 | Aug<br>2018 | Sept<br>2018 | Oct<br>2018 | Nov<br>2018 |
|---------------------------------------|-------------|-------------|---------------|---------------|-------------|--------------|--------------|-------------|--------------|-------------|-------------|
| New Charges                           | 11          | 11          | 20            | 11            | 12          | 17           | 9            | 15          | 6            | 13          | 9           |
| Case Management<br>Placement Failures | 0           | 0           | 0             | 0             | 1           | 4            | 1            | 0           | 0            | 0           | 0           |
| Court Ordered<br>Commitment           | 4           | 6           | 10            | 8             | 16          | 9            | 11           | 24          | 12           | 20          | 23          |
| Failure to Appear                     | 5           | 4           | 4             | 9             | 3           | 4            | 6            | 3           | 9            | 5           | 7           |
| Other Program<br>Failure              | 0           | 2           | 6             | 2             | 2           | 2            | 6            | 7           | 8            | 6           | 8           |
| Other Warrant                         | 4           | 6           | 4             | 1             | 1           | 0            | 3            | 1           | 0            | 0           | 0           |
| Pre-Adjudication<br>House Arrest      | 2           | 7           | 6             | 3             | 1           | 6            | 4            | 2           | 2            | 4           | 8           |
| Pretrial<br>Supervision               | 1           | 2           | 3             | 0             | 1           | 0            | 1            | 1           | 0            | 0           | 0           |
| Probation<br>Warrant                  | 6           | 4           | 10            | 9             | 10          | 6            | 11           | 12          | 13           | 25          | 9           |
| Sanction House                        | 7           | 0           | 4             | 3             | 2           | 2            | 2            | 4           | 2            | 1           | 3           |