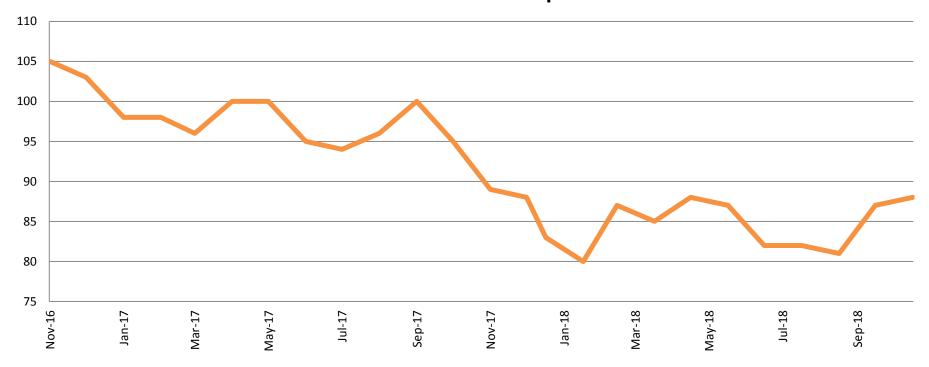

# **Drug Court - Sedgwick County ADP: November 2016 - present**

| November      | 2016 | 2017 | 2018 |
|---------------|------|------|------|
| Sedg. Co. ADP | 105  | 89   | 88   |
| YTD Avg.      | 110  | 96   | 85   |