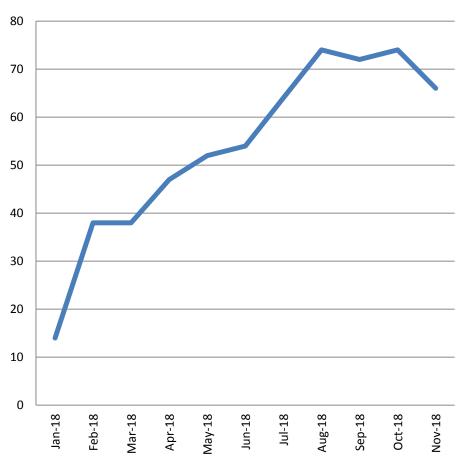

# Work Release: ADP Jan 2018- present

•Work Release

| Month     | Total | YTD Avg. |
|-----------|-------|----------|
| January   | 14    | 14       |
| February  | 38    | 26       |
| March     | 38    | 30       |
| April     | 47    | 34       |
| May       | 52    | 38       |
| June      | 54    | 41       |
| July      | 64    | 44       |
| August    | 74    | 48       |
| September | 72    | 50       |
| October   | 74    | 53       |
| November  | 66    | 54       |