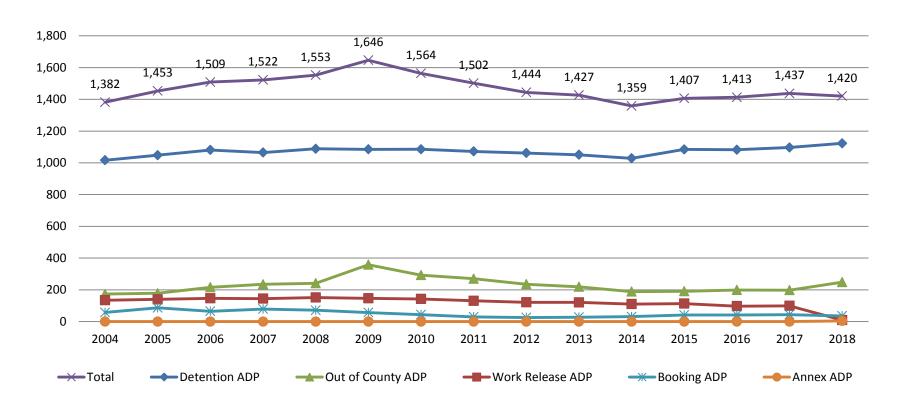

### Jail: Annual Average Daily Population (ADP)

### TRENDS: Booking, Detention, Work Release, & Out of County Annual ADP: 2004 - present

<sup>\*</sup>Beginning January 2018, Work Release program began transfer to Division of Corrections

<sup>\*</sup>Beginning January 2018, Work Release program began transfer to Division of Corrections

This slide shows total monthly ADP for individuals in booking, detention, work release, jail annex, and out-of county (combined)