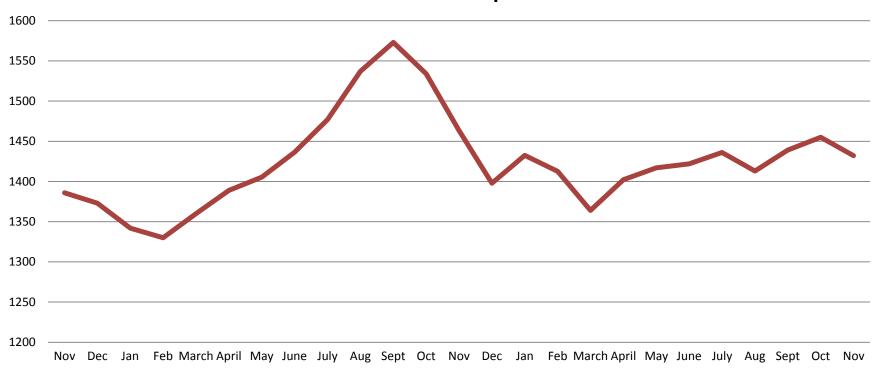

# TOTAL MONTHLY ADP: JAIL (Booking, Detention Facility, Work Release, & Out of County) November 2016 - present

| November 2016 | November 2017 | November 2018 |
|---------------|---------------|---------------|
| 1,386         | 1,464         | 1,432         |

<sup>\*</sup>Beginning January 2018, Work Release program began transfer to Division of Corrections

This slide shows total monthly ADP for individuals in booking, detention, work release, jail annex, and out-of county (combined)