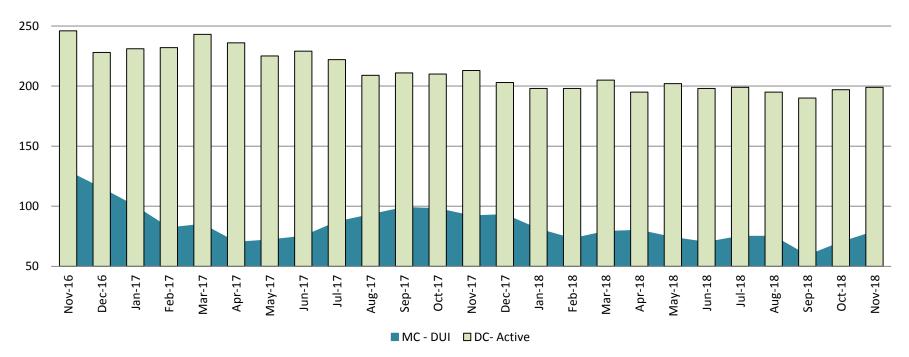

#### **Diversion - Active Caseload**

#### **November 2016 - Present**

300

| November            | 2016 | 2017 | 2018 | 2016 YTD Avg. | 2017 YTD Avg. | 2018 YTD Avg. |
|---------------------|------|------|------|---------------|---------------|---------------|
| Muni. Court- DUI    | 129  | 92   | 79   | 149           | 87            | 74            |
| Dist. Court- Active | 246  | 213  | 199  | 237           | 224           | 198           |