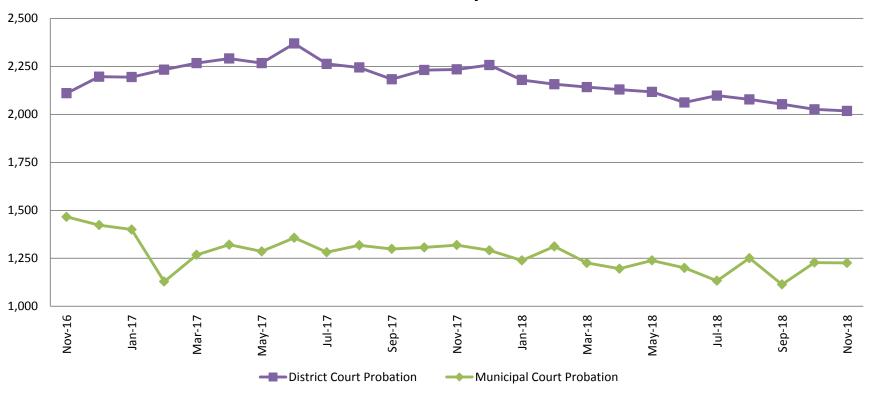

#### Probation - Active Caseloads November 2016 - present

| November              | 2016  | 2017  | 2018  | 2016 YTD<br>Avg. | 2017 YTD<br>Avg. | 2018 YTD<br>Avg. |
|-----------------------|-------|-------|-------|------------------|------------------|------------------|
| Dist. Court Probation | 2,110 | 2,234 | 2,018 | 2,160            | 2,252            | 2,096            |
| Muni. Court Probation | 1,466 | 1,319 | 1,226 | 1,502            | 1,299            | 1,215            |