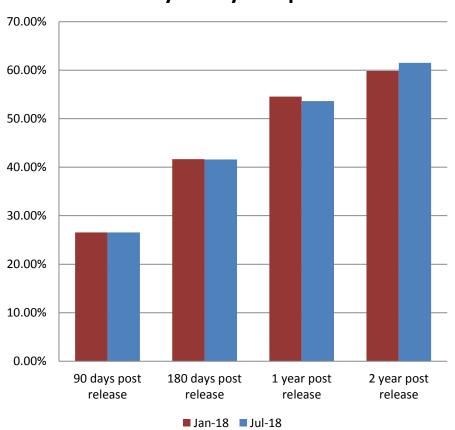

# Percent of released inmates rearrested January & July comparison

| Month<br>2018 | 90<br>Days | 180<br>Days | 1 Year | 2 Years |
|---------------|------------|-------------|--------|---------|
| Jan           | 26.55%     | 41.67%      | 54.57% | 59.84%  |
| Feb           | 27.39%     | 40.22%      | 54.02% | 61.03%  |
| March         | 28.00%     | 41.08%      | 51.69% | 60.03%  |
| April         | 28.13%     | 39.41%      | 52.82% | 62.93%  |
| May           | 29.80%     | 41.88%      | 52.18% | 62.81%  |
| June          | 27.71%     | 41.92%      | 54.94% | 62.07%  |
| July          | 26.55%     | 41.60%      | 53.64% | 61.50%  |
| August        | 27.44%     | 44.09%      | 52.03% | 63.51%  |
| Sept          | 29.94%     | 41.51%      | 56.10% | 63.95%  |
| Oct           | 28.74%     | 40.13%      | 53.83% | 61.47%  |
| Nov           | 28.45%     | 40.38%      | 55.95% | 62.19%  |