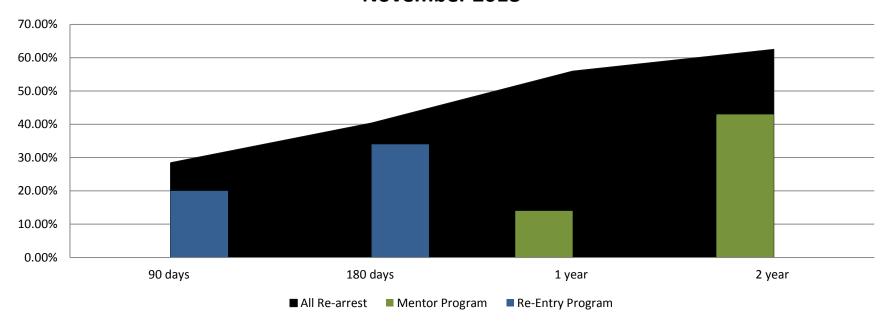

## Recividism by Programs November 2018

| November 2018    | 90 Days | 180 Days | 1 year | 2 years |
|------------------|---------|----------|--------|---------|
| All Re-arrests   | 28.45%  | 40.38%   | 55.95% | 62.49%  |
| Mentor Program   | 0%      | 0%       | 14%    | 43%     |
| Re-Entry Program | 20%     | 34%      | N/A    | N/A     |