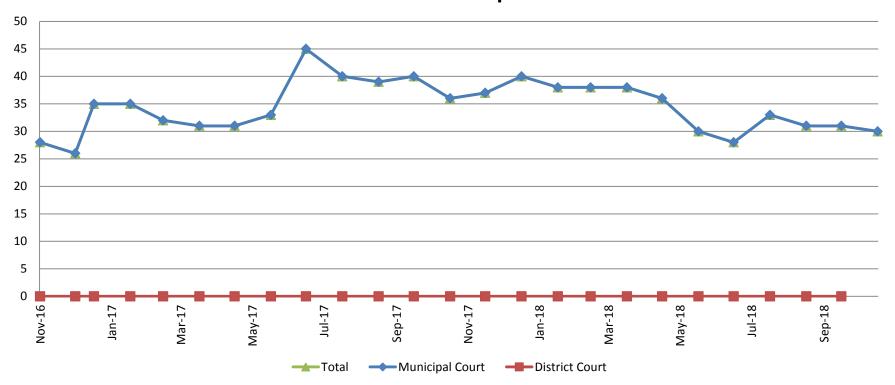

# Day Reporting - Active Caseload November 2016-present

| November             | 2013 | 2014 | 2015 | 2016 | 2017 | 2018 |
|----------------------|------|------|------|------|------|------|
| Muni. Court          | 80   | 57   | 59   | 28   | 36   | 30   |
| Muni. Court YTD Avg. | 78   | 68   | 69   | 40   | 36   | 35   |