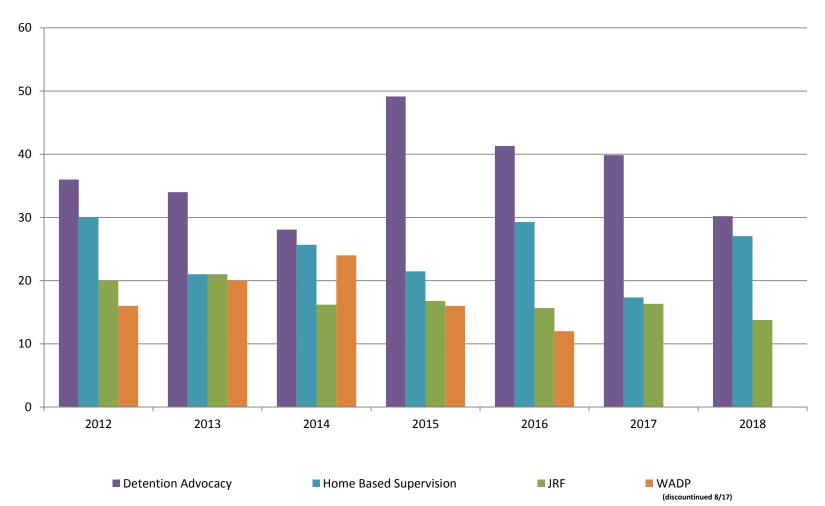

#### **Juvenile Detention Alternatives**

**ADP: November 2012 - Present** 

### **Juvenile Detention Services**

| November ADP                                              | 2015           | 2016           | 2017           | 2018           |
|-----------------------------------------------------------|----------------|----------------|----------------|----------------|
| Juvenile Detention Facility                               | 66             | 44             | 56             | 60             |
| Juvenile Residential Facility                             | 17             | 16             | 16             | 14             |
| Home Based Supervision                                    | 21             | 29             | 17             | 27             |
| Detention Advocacy Case Management Services               | 49             | 41             | 40             | 30             |
| Weekend Alternative Detention Program (total)             | 16             | 12             | 0              | 0              |
|                                                           |                |                |                |                |
| November YTD AVERAGE                                      | 2015           | 2016           | 2017           | 2018           |
| November YTD AVERAGE  Juvenile Detention Facility         | <b>2015</b> 64 | <b>2016</b> 56 | <b>2017</b> 51 | <b>2018</b> 53 |
|                                                           |                |                | <u> </u>       | -              |
| Juvenile Detention Facility                               | 64             | 56             | 51             | 53             |
| Juvenile Detention Facility Juvenile Residential Facility | 64<br>16       | 56<br>16       | 51<br>16       | 53<br>14       |