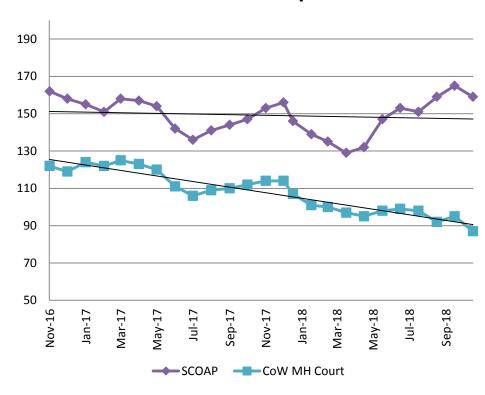

#### Mental Health - ADP November 2016 - present

#### Mental Health ADP Year over Year- November

| November | 2016 ADP | 2017 ADP | 2018 ADP | 2016 YTD Avg. | 2017 YTD Avg. | 2018 YTD Avg. |
|----------|----------|----------|----------|---------------|---------------|---------------|
| SCOAP    | 162      | 153      | 159      | 159           | 149           | 147           |
| MH Court | 122      | 114      | 87       | 107           | 116           | 97            |