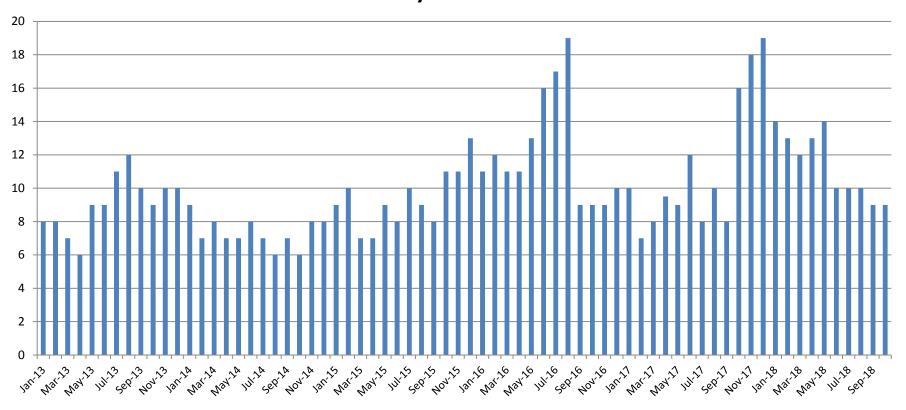

# Journal Entry Completion (Average Days) January 2013-Present

| October   | 2013 | 2014 | 2015 | 2016 | 2017 | 2018 |
|-----------|------|------|------|------|------|------|
| Avg. Days | 9    | 6    | 11   | 9    | 16   | 9    |
| YTD Avg.  | 9    | 7    | 9    | 13   | 10   | 11.4 |