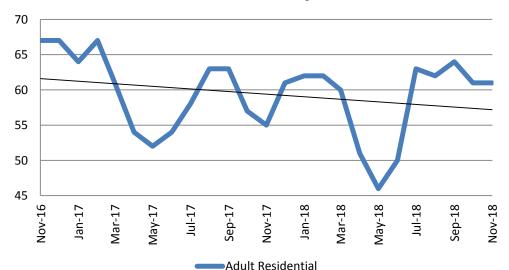

## Adult Residential: ADP November 2016- present

| Year | November | November<br>YTD Avg. |
|------|----------|----------------------|
| 2016 | 67       | 63                   |
| 2017 | 55       | 59                   |
| 2018 | 61       | 58                   |