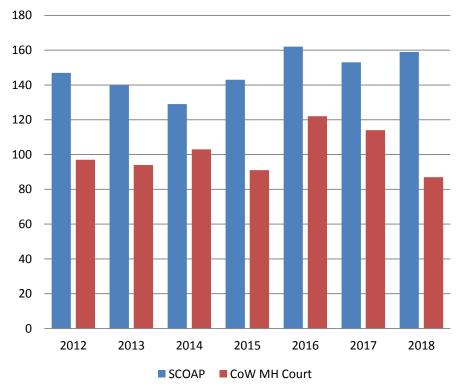

#### Mental Health - ADP November 2016 - present

#### Mental Health ADP Year over Year- November

| November | 2016 ADP | 2017 ADP | 2018 ADP | 2016 YTD Avg. | 2017 YTD Avg. | 2018 YTD Avg. |
|----------|----------|----------|----------|---------------|---------------|---------------|
| SCOAP    | 162      | 153      | 159      | 159           | 149           | 147           |
| MH Court | 122      | 114      | 87       | 107           | 116           | 97            |