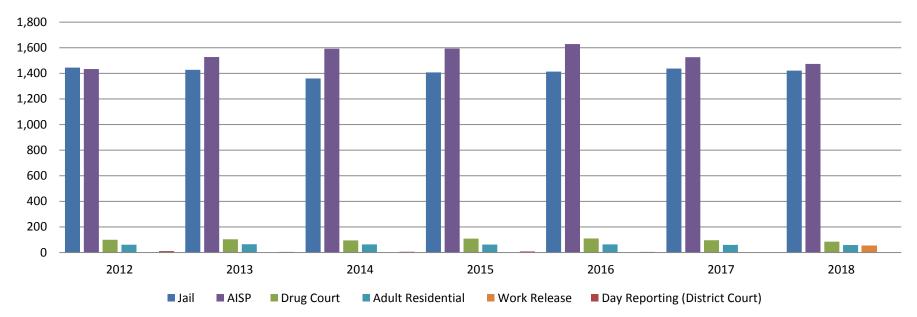

### Correlation: Total & Sedgwick County Programs (Adult)

#### **Total Annual ADP 2012-Present**

|                    | 2016  | 2017  | 2018  |
|--------------------|-------|-------|-------|
| Jail               | 1,413 | 1,437 | 1,420 |
| AISP               | 1,629 | 1,526 | 1,473 |
| Drug Court         | 109   | 96    | 85    |
| Adult Residential  | 63    | 59    | 58    |
| Work Release       | 0     | 0     | 54    |
| Day Reporting (DC) | 4     | 0     | 0     |