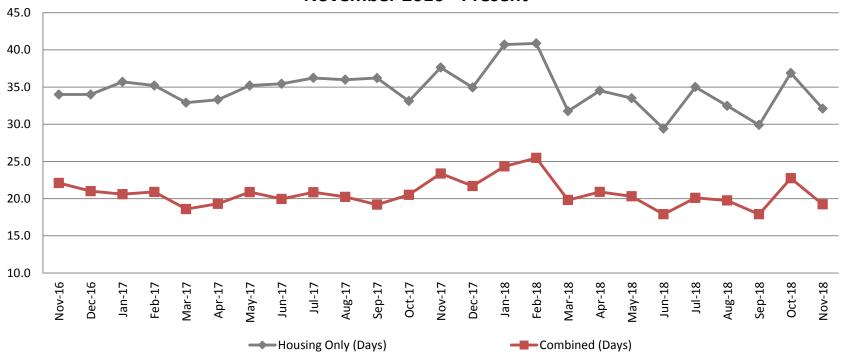

### Average Length of Stay: Housing & Combined (Days) November 2016 - Present

| <b>Month Year</b> | Housing Only | Housing YTD<br>AVG | Combined<br>Days | Combined YTD<br>AVG |
|-------------------|--------------|--------------------|------------------|---------------------|
| November 2016     | 34.0         | 34.9               | 22.1             | 19.9                |
| November 2017     | 37.6         | 35.2               | 23.4             | 20.4                |
| November 2018     | 32.1         | 34.3               | 19.2             | 20.8                |