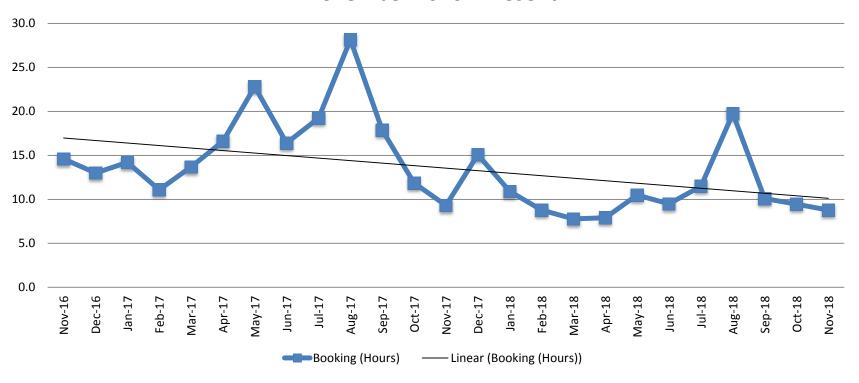

## Average Length of Stay: Booking (Hours) November 2016 - Present

| November   | <b>November YTD Average</b> |
|------------|-----------------------------|
| 2016: 14.6 | 2016: 18.7                  |
| 2017: 9.3  | 2017: 16.5                  |
| 2018: 8.8  | 2018: 10.4                  |