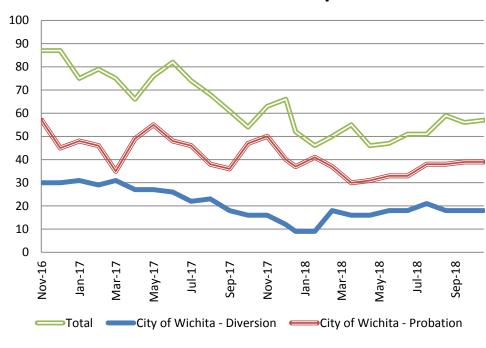

# **Drug Court - City of Wichita ADP: November 2016- present**

## **Drug Court- City of Wichita Year over Year- November**

| November  | 2016 | 2017 | 2018 |
|-----------|------|------|------|
| Diversion | 30   | 16   | 18   |
| Probation | 57   | 40   | 39   |
| Total     | 87   | 52   | 57   |