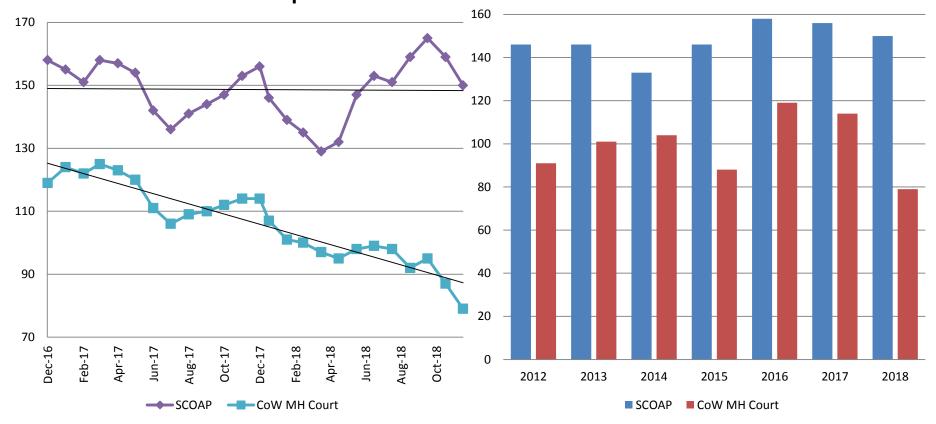

#### Mental Health - ADP December 2016 - present

#### Mental Health ADP Year over Year- December

| December | 2016 ADP | 2017 ADP | 2018 ADP | 2016 YTD Avg. | 2017 YTD Avg. | 2018 YTD Avg. |
|----------|----------|----------|----------|---------------|---------------|---------------|
| SCOAP    | 158      | 156      | 150      | 159           | 150           | 147           |
| MH Court | 119      | 114      | 79       | 108           | 116           | 96            |