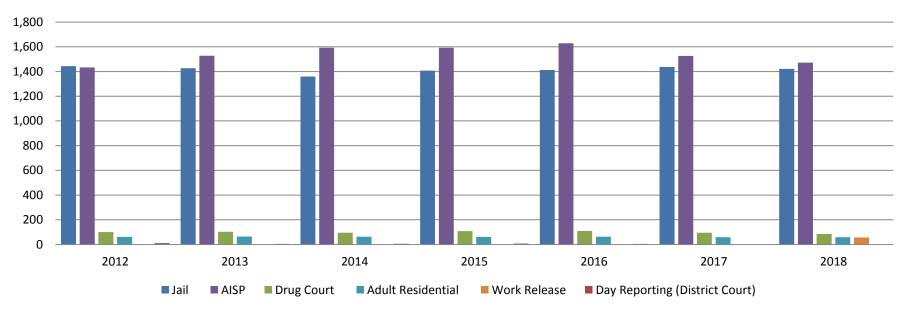

### Correlation: Total & Sedgwick County Programs (Adult)

#### **Total Annual ADP 2012-Present**

|                    | 2016  | 2017  | 2018  |
|--------------------|-------|-------|-------|
| Jail               | 1,413 | 1,437 | 1,421 |
| AISP               | 1,629 | 1,526 | 1,472 |
| Drug Court         | 109   | 96    | 85    |
| Adult Residential  | 63    | 59    | 59    |
| Work Release       | 0     | 0     | 55    |
| Day Reporting (DC) | 4     | 0     | 0     |