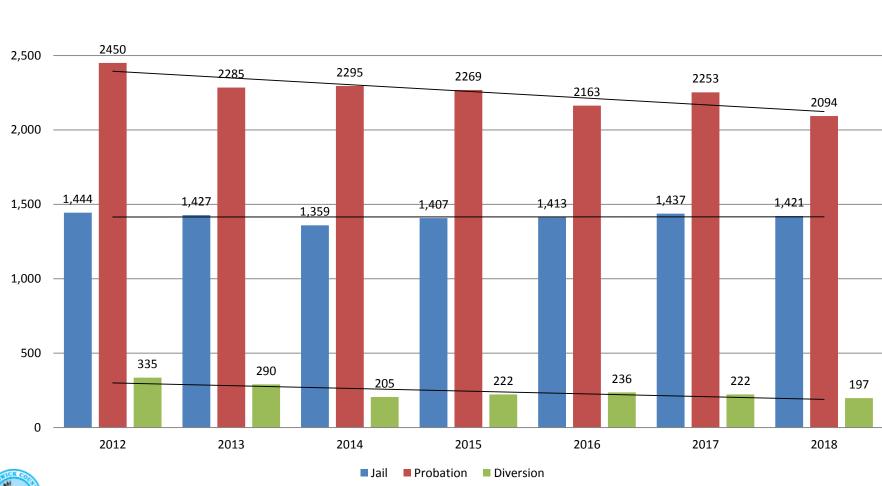

### **Correlation: Total & District Court Programs**

#### **Total Annual ADP: 2012 - Present**

3,000

#### Probation - Active Caseloads December 2016 - present

| December              | 2016  | 2017  | 2018  | 2016 YTD<br>Avg. | 2017 YTD<br>Avg. | 2018 YTD<br>Avg. |
|-----------------------|-------|-------|-------|------------------|------------------|------------------|
| Dist. Court Probation | 2,196 | 2,257 | 2,065 | 2,163            | 2,253            | 2,094            |
| Muni. Court Probation | 1,423 | 1,292 | 1,118 | 1,495            | 1,298            | 1,207            |