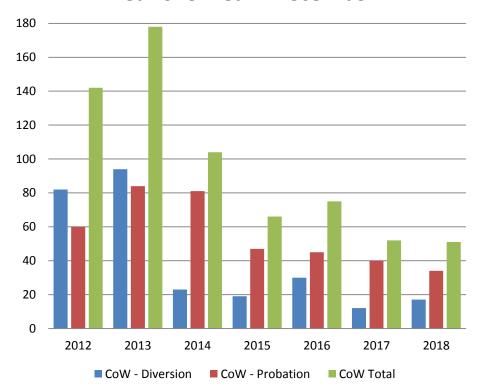

# **Drug Court - City of Wichita ADP: December 2016- present**

Total City of Wichita - Diversion City of Wichita - Probation

### **Drug Court- City of Wichita Year over Year - December**

| December  | 2016 | 2017 | 2018 |
|-----------|------|------|------|
| Diversion | 30   | 12   | 17   |
| Probation | 45   | 40   | 34   |
| Total     | 75   | 52   | 51   |