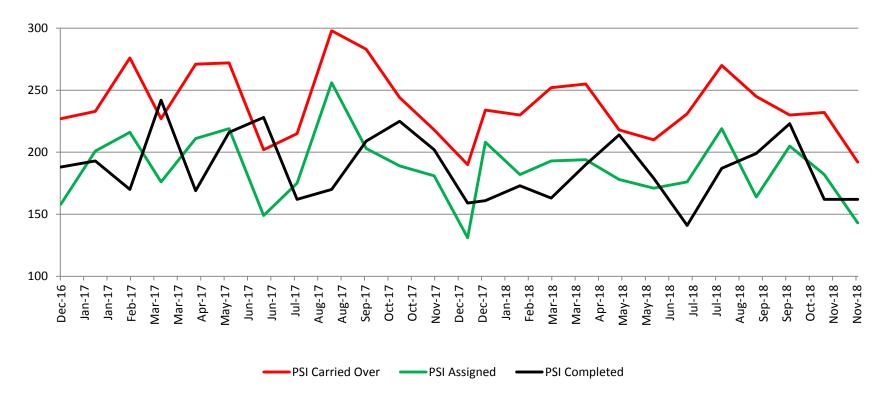

# District Court Probation: Pre-Sentence Investigation December 2016 - present

| December     | 2016 | 2017 | 2018 |
|--------------|------|------|------|
| Carried Over | 227  | 190  | 192  |
| Assigned     | 158  | 131  | 143  |
| Completed    | 188  | 159  | 162  |