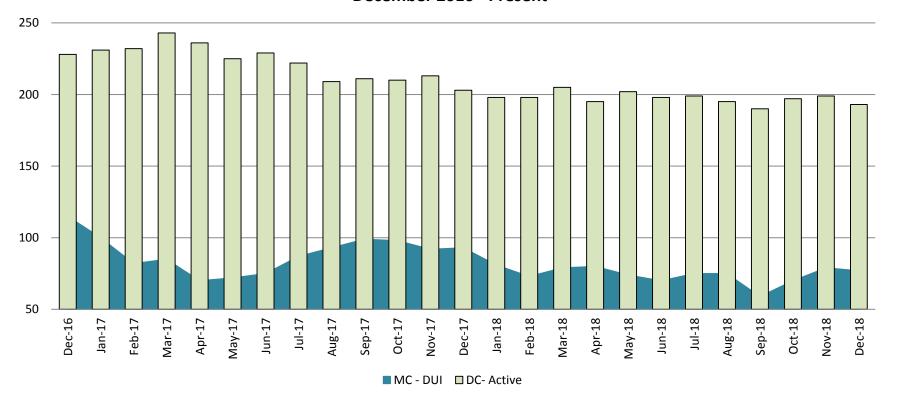

### Diversion - Active Caseload December 2016 - Present

| November            | 2016 | 2017 | 2018 | 2016 YTD Avg. | 2017 YTD Avg. | 2018 YTD Avg. |
|---------------------|------|------|------|---------------|---------------|---------------|
| Muni. Court- DUI    | 115  | 93   | 77   | 146           | 87            | 74            |
| Dist. Court- Active | 228  | 203  | 193  | 236           | 222           | 197           |