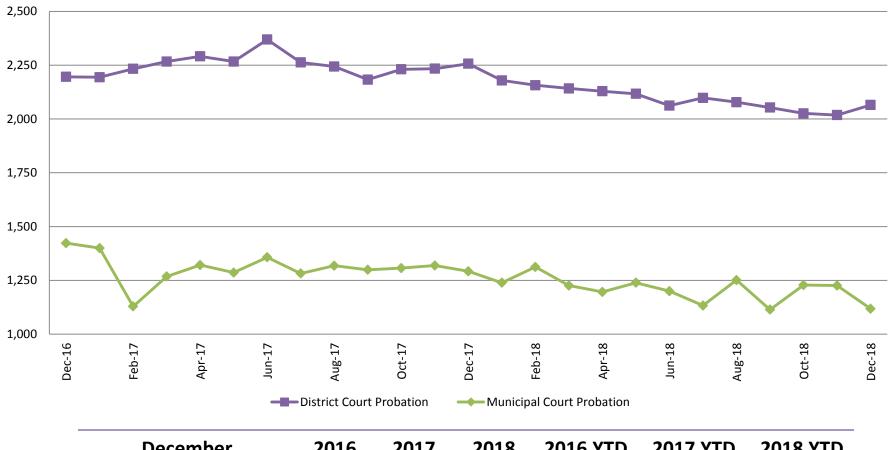

#### Probation - Active Caseloads December 2016 - present

| December              | 2016  | 2017  | 2018  | 2016 YTD<br>Avg. | 2017 YTD<br>Avg. | 2018 YTD<br>Avg. |
|-----------------------|-------|-------|-------|------------------|------------------|------------------|
| Dist. Court Probation | 2,196 | 2,257 | 2,065 | 2,163            | 2,253            | 2,094            |
| Muni. Court Probation | 1,423 | 1,292 | 1,118 | 1,495            | 1,298            | 1,207            |