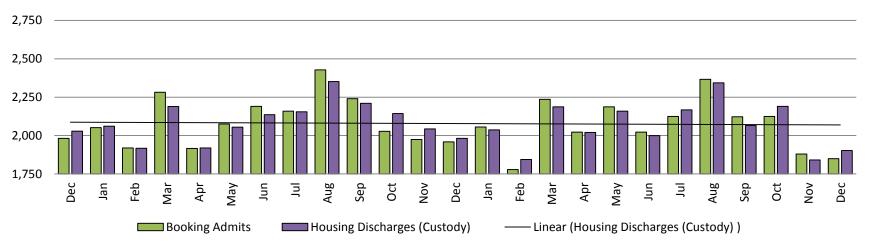

### Booking Admits & Housing Discharges from Custody December 2016-Present

### **Bookings Year over Year: Month of December**

working for you

| Bookings<br>December | Housing Discharges<br>December |
|----------------------|--------------------------------|
| 2016: 1,982          | 2016: 2,029                    |
| 2017: 1,959          | 2017: 1,982                    |
| 2018: 1,849          | 2018: 1,903                    |