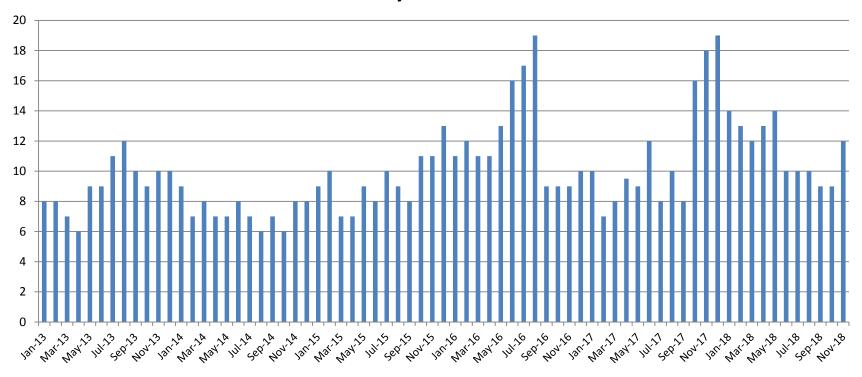

# Journal Entry Completion (Average Days) January 2013-Present

| November  | 2013 | 2014 | 2015 | 2016 | 2017 | 2018 |
|-----------|------|------|------|------|------|------|
| Avg. Days | 10   | 8    | 13   | 10   | 19   | 12   |
| YTD Avg.  | 9    | 7    | 9    | 12   | 11   | 11.5 |