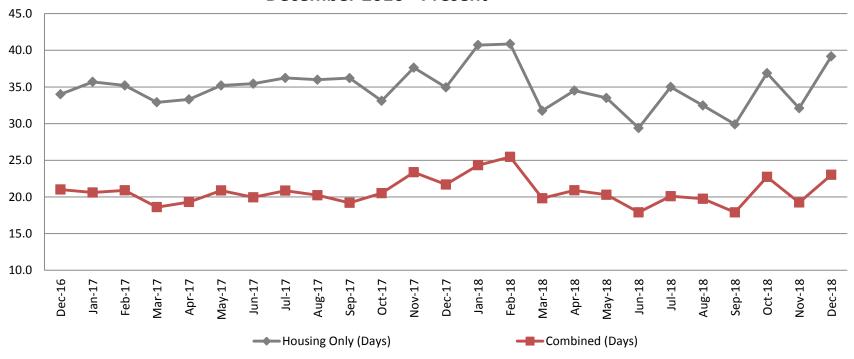

### Average Length of Stay: Housing & Combined (Days) December 2016 - Present

| Month Year    | Housing Only | Housing YTD<br>AVG | Combined<br>Days | Combined YTD<br>AVG |
|---------------|--------------|--------------------|------------------|---------------------|
| December 2016 | 34.0         | 34.8               | 21               | 20                  |
| December 2017 | 34.9         | 35.2               | 21.7             | 20.5                |
| December 2018 | 39.2         | 34.7               | 23               | 21                  |