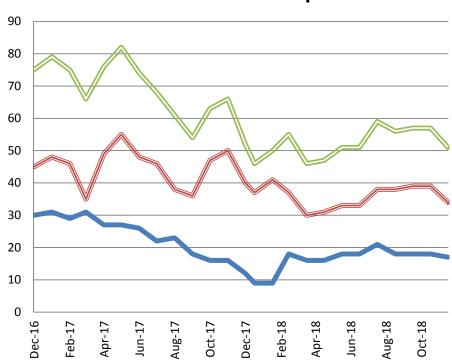

### Diversion - Active Caseload December 2016 - Present

| November            | 2016 | 2017 | 2018 | 2016 YTD Avg. | 2017 YTD Avg. | 2018 YTD Avg. |
|---------------------|------|------|------|---------------|---------------|---------------|
| Muni. Court- DUI    | 115  | 93   | 77   | 146           | 87            | 74            |
| Dist. Court- Active | 228  | 203  | 193  | 236           | 222           | 197           |