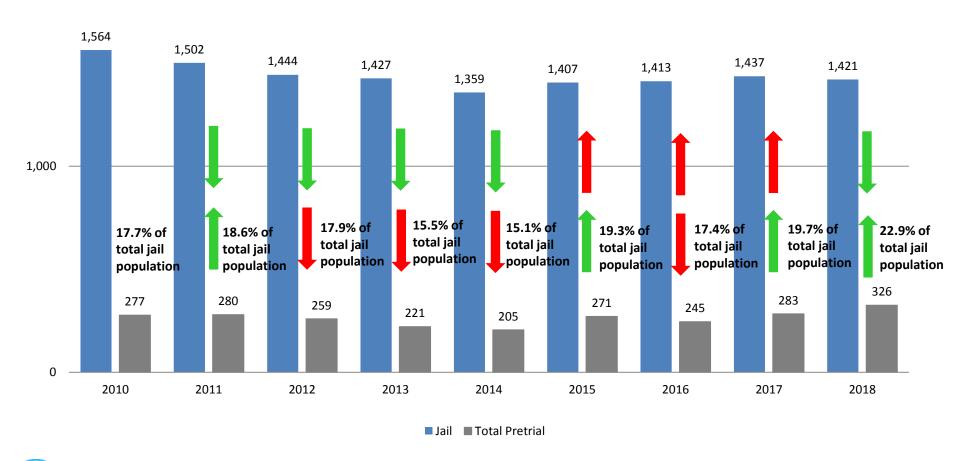

### Correlation: Total & Sedgwick County Programs (Adult)

#### **Total Annual ADP 2012-Present**

|                    | 2016  | 2017  | 2018  |
|--------------------|-------|-------|-------|
| Jail               | 1,413 | 1,437 | 1,421 |
| AISP               | 1,629 | 1,526 | 1,472 |
| Drug Court         | 109   | 96    | 85    |
| Adult Residential  | 63    | 59    | 59    |
| Work Release       | 0     | 0     | 55    |
| Day Reporting (DC) | 4     | 0     | 0     |