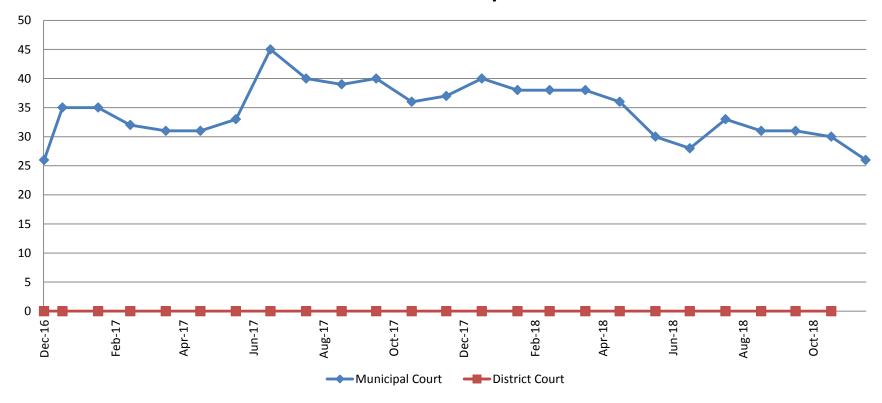

#### Pretrial Services Program (PSP) Monthly ADP: December 2016 - Present

| December    | 2016 ADP | 2017 ADP | 2018 ADP | 2016 YTD Avg. | 2017 YTD Avg. | 2018 YTD Avg. |
|-------------|----------|----------|----------|---------------|---------------|---------------|
| Muni. Court | 51       | 31       | 19       | 38            | 36            | 24            |
| Dist. Court | 212      | 286      | 359      | 207           | 247           | 301           |
| Total       | 263      | 317      | 378      | 245           | 283           | 326           |