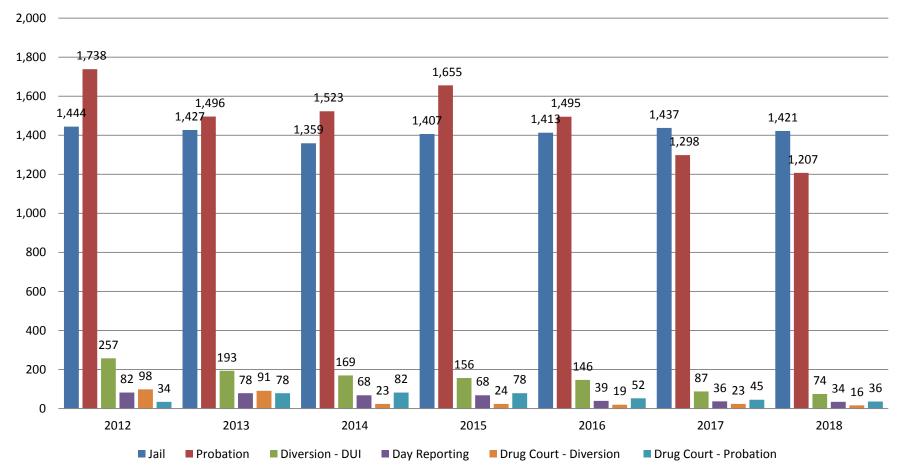

#### **Total Annual ADP 2012-Present**

|                    | 2016  | 2017  | 2018  |
|--------------------|-------|-------|-------|
| Jail               | 1,413 | 1,437 | 1,421 |
| AISP               | 1,629 | 1,526 | 1,472 |
| Drug Court         | 109   | 96    | 85    |
| Adult Residential  | 63    | 59    | 59    |
| Work Release       | 0     | 0     | 55    |
| Day Reporting (DC) | 4     | 0     | 0     |

#### Probation - Active Caseloads December 2016 - present

| December              | 2016  | 2017  | 2018  | 2016 YTD<br>Avg. | 2017 YTD<br>Avg. | 2018 YTD<br>Avg. |
|-----------------------|-------|-------|-------|------------------|------------------|------------------|
| Dist. Court Probation | 2,196 | 2,257 | 2,065 | 2,163            | 2,253            | 2,094            |
| Muni. Court Probation | 1,423 | 1,292 | 1,118 | 1,495            | 1,298            | 1,207            |

### Diversion - Active Caseload December 2016 - Present

| November            | 2016 | 2017 | 2018 | 2016 YTD Avg. | 2017 YTD Avg. | 2018 YTD Avg. |
|---------------------|------|------|------|---------------|---------------|---------------|
| Muni. Court- DUI    | 115  | 93   | 77   | 146           | 87            | 74            |
| Dist. Court- Active | 228  | 203  | 193  | 236           | 222           | 197           |

#### Day Reporting - Active Caseload December 2016-present

| December             | 2013 | 2014 | 2015 | 2016 | 2017 | 2018 |
|----------------------|------|------|------|------|------|------|
| Muni. Court          | 79   | 67   | 57   | 26   | 37   | 26   |
| Muni. Court YTD Avg. | 78   | 68   | 68   | 39   | 36   | 33   |

### **Drug Court- City of Wichita Year over Year - December**

| December  | 2016 | 2017 | 2018 |
|-----------|------|------|------|
| Diversion | 30   | 12   | 17   |
| Probation | 45   | 40   | 34   |
| Total     | 75   | 52   | 51   |