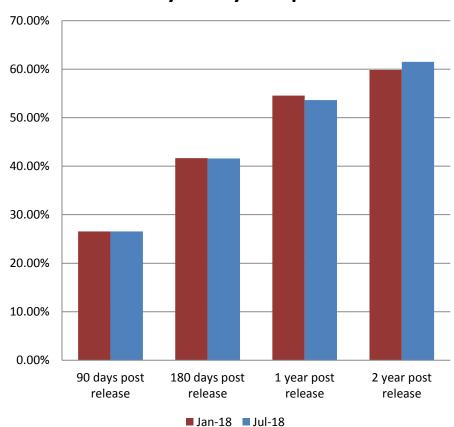

# Percent of released inmates rearrested January & July comparison

| Month  | 90     | 180    | 1 Year | 2 Years |
|--------|--------|--------|--------|---------|
| 2018   | Days   | Days   |        |         |
| Jan    | 26.55% | 41.67% | 54.57% | 59.84%  |
| Feb    | 27.39% | 40.22% | 54.02% | 61.03%  |
| March  | 28.00% | 41.08% | 51.69% | 60.03%  |
| April  | 28.13% | 39.41% | 52.82% | 62.93%  |
| May    | 29.80% | 41.88% | 52.18% | 62.81%  |
| June   | 27.71% | 41.92% | 54.94% | 62.07%  |
| July   | 26.55% | 41.60% | 53.64% | 61.50%  |
| August | 27.44% | 44.09% | 52.03% | 63.51%  |
| Sept   | 29.94% | 41.51% | 56.10% | 63.95%  |
| Oct    | 28.74% | 40.13% | 53.83% | 61.47%  |
| Nov    | 28.45% | 40.38% | 55.95% | 62.19%  |
| Dec    | 27.46% | 42.99% | 54.27% | 62.46%  |