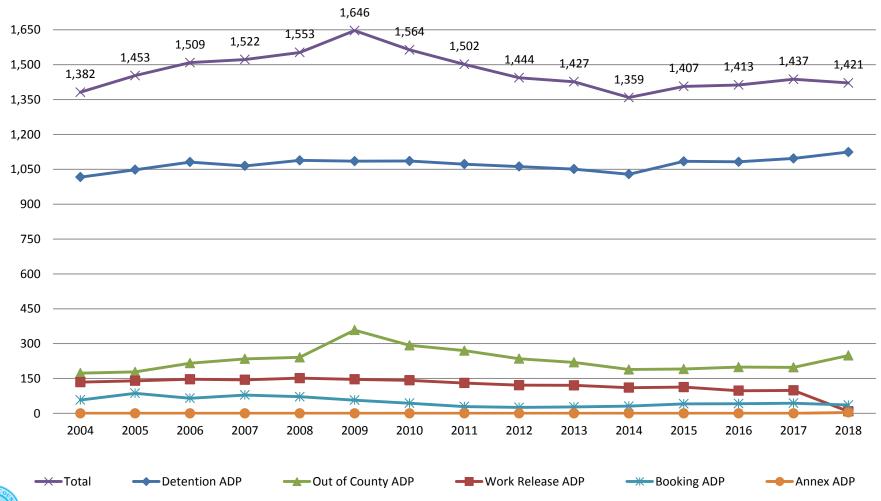

### Jail: Annual Average Daily Population (ADP)

### TRENDS: Booking, Detention, Work Release, & Out of County Annual ADP: 2004 - present