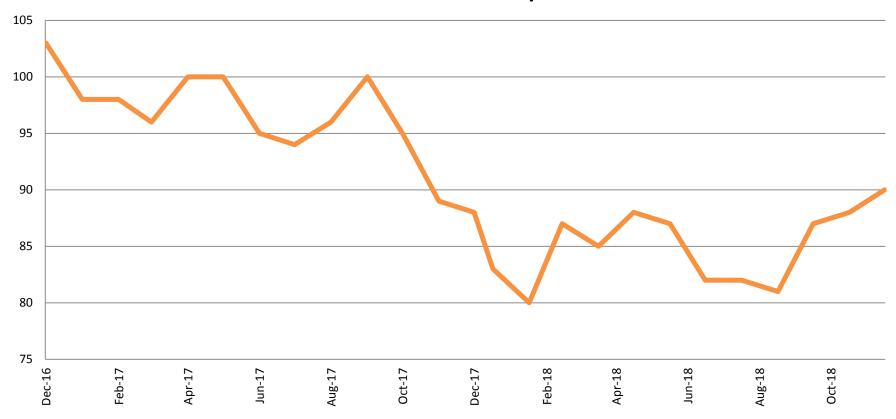

# **Drug Court - Sedgwick County ADP: December 2016 - present**

| December      | 2016 | 2017 | 2018 |
|---------------|------|------|------|
| Sedg. Co. ADP | 103  | 88   | 90   |
| YTD Avg.      | 109  | 96   | 85   |