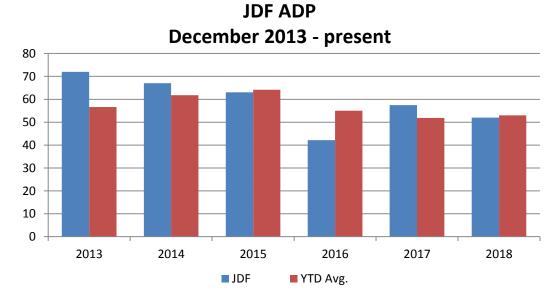

| Year | December | December<br>YTD Avg. |
|------|----------|----------------------|
| 2013 | 72       | 57                   |
| 2014 | 67       | 62                   |
| 2015 | 63       | 64                   |
| 2016 | 42       | 55                   |
| 2017 | 57       | 52                   |
| 2018 | 52       | 53                   |

### **Juvenile Detention Services**

| December ADP                                              | 2015           | 2016           | 2017           | 2018           |
|-----------------------------------------------------------|----------------|----------------|----------------|----------------|
| Juvenile Detention Facility                               | 63             | 42             | 56             | 52             |
| Juvenile Residential Facility                             | 20             | 14             | 13             | 16             |
| Home Based Supervision                                    | 21             | 27             | 22             | 27             |
| Detention Advocacy Case Management Services               | 48             | 43             | 40             | 30             |
| Weekend Alternative Detention Program (total)             | 21             | 18             | 0              | 0              |
|                                                           |                |                |                |                |
| December YTD AVERAGE                                      | 2015           | 2016           | 2017           | 2018           |
| December YTD AVERAGE  Juvenile Detention Facility         | <b>2015</b> 64 | <b>2016</b> 55 | <b>2017</b> 52 | <b>2018</b> 53 |
|                                                           |                |                | <u> </u>       |                |
| Juvenile Detention Facility                               | 64             | 55             | 52             | 53             |
| Juvenile Detention Facility Juvenile Residential Facility | 64<br>16       | 55<br>16       | 52<br>15       | 53<br>14       |