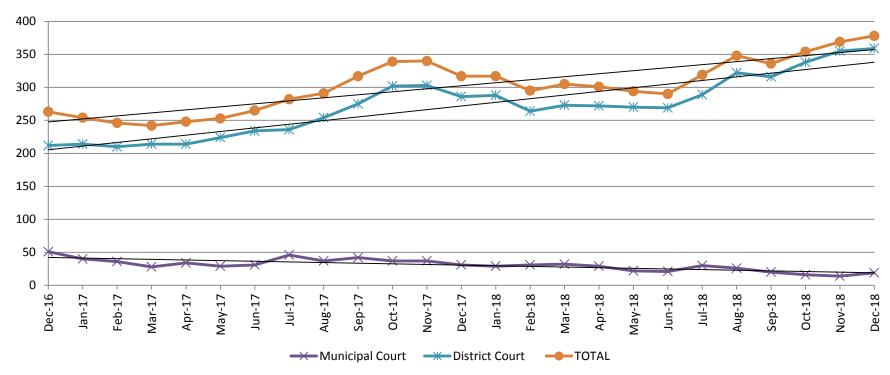

#### Pretrial Services Program (PSP) Monthly ADP: December 2016 - Present

| December    | 2016 ADP | 2017 ADP | 2018 ADP | 2016 YTD Avg. | 2017 YTD Avg. | 2018 YTD Avg. |
|-------------|----------|----------|----------|---------------|---------------|---------------|
| Muni. Court | 51       | 31       | 19       | 38            | 36            | 24            |
| Dist. Court | 212      | 286      | 359      | 207           | 247           | 301           |
| Total       | 263      | 317      | 378      | 245           | 283           | 326           |

### Correlation: Total & PSP

**Total Annual ADP: 2010 - Present** 

2,000