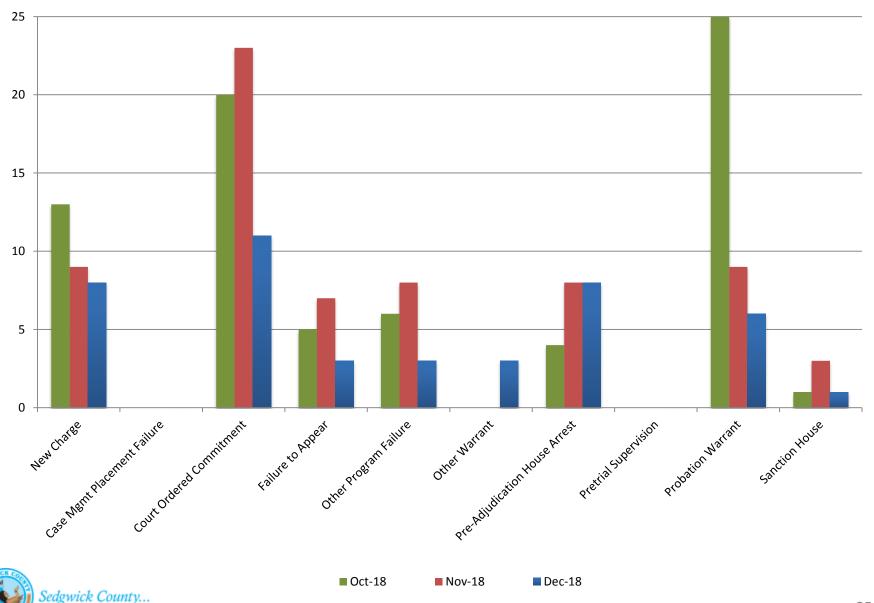

#### **Reason for JDF Admits**

working for you

#### **Reason for JDF Admits**

| Reason                                | Jan<br>2018 | Feb<br>2018 | March<br>2018 | April<br>2018 | May<br>2018 | June<br>2018 | July<br>2018 | Aug<br>2018 | Sept<br>2018 | Oct<br>2018 | Nov<br>2018 | Dec<br>2018 |
|---------------------------------------|-------------|-------------|---------------|---------------|-------------|--------------|--------------|-------------|--------------|-------------|-------------|-------------|
| New Charges                           | 11          | 11          | 20            | 11            | 12          | 17           | 9            | 15          | 6            | 13          | 9           | 8           |
| Case Management<br>Placement Failures | 0           | 0           | 0             | 0             | 1           | 4            | 1            | 0           | 0            | 0           | 0           | 0           |
| Court Ordered<br>Commitment           | 4           | 6           | 10            | 8             | 16          | 9            | 11           | 24          | 12           | 20          | 23          | 11          |
| Failure to<br>Appear                  | 5           | 4           | 4             | 9             | 3           | 4            | 6            | 3           | 9            | 5           | 7           | 3           |
| Other Program<br>Failure              | 0           | 2           | 6             | 2             | 2           | 2            | 6            | 7           | 8            | 6           | 8           | 3           |
| Other Warrant                         | 4           | 6           | 4             | 1             | 1           | 0            | 3            | 1           | 0            | 0           | 0           | 3           |
| Pre-<br>Adjudication<br>House Arrest  | 2           | 7           | 6             | 3             | 1           | 6            | 4            | 2           | 2            | 4           | 8           | 8           |
| Pretrial<br>Supervision               | 1           | 2           | 3             | 0             | 1           | 0            | 1            | 1           | 0            | 0           | 0           | 0           |
| Probation<br>Warrant                  | 6           | 4           | 10            | 9             | 10          | 6            | 11           | 12          | 13           | 25          | 9           | 6           |
| Sanction House                        | 7           | 0           | 4             | 3             | 2           | 2            | 2            | 4           | 2            | 1           | 3           | 1           |