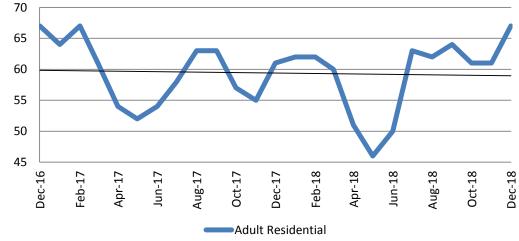

# Adult Residential: ADP December 2016- present

| Year | December | December<br>YTD Avg. |
|------|----------|----------------------|
| 2016 | 67       | 63                   |
| 2017 | 61       | 59                   |
| 2018 | 67       | 59                   |