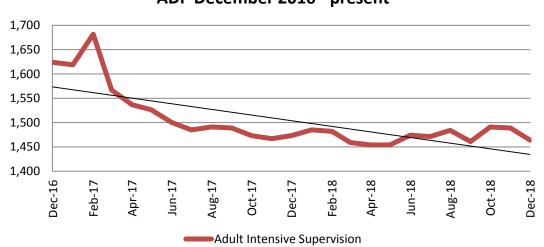

### Adult Intensive Supervision Probation (AISP): ADP December 2016 - present

| Year | December | December<br>YTD Avg. |
|------|----------|----------------------|
| 2016 | 1,624    | 1,629                |
| 2017 | 1,473    | 1,526                |
| 2018 | 1,464    | 1,472                |