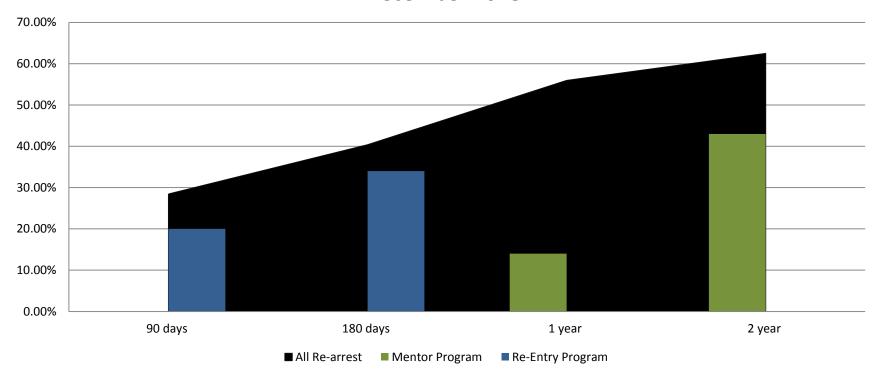

# Percent of released inmates rearrested January & July comparison

| Month  | 90     | 180    | 1 Year | 2 Years |
|--------|--------|--------|--------|---------|
| 2018   | Days   | Days   |        |         |
| Jan    | 26.55% | 41.67% | 54.57% | 59.84%  |
| Feb    | 27.39% | 40.22% | 54.02% | 61.03%  |
| March  | 28.00% | 41.08% | 51.69% | 60.03%  |
| April  | 28.13% | 39.41% | 52.82% | 62.93%  |
| May    | 29.80% | 41.88% | 52.18% | 62.81%  |
| June   | 27.71% | 41.92% | 54.94% | 62.07%  |
| July   | 26.55% | 41.60% | 53.64% | 61.50%  |
| August | 27.44% | 44.09% | 52.03% | 63.51%  |
| Sept   | 29.94% | 41.51% | 56.10% | 63.95%  |
| Oct    | 28.74% | 40.13% | 53.83% | 61.47%  |
| Nov    | 28.45% | 40.38% | 55.95% | 62.19%  |
| Dec    | 27.46% | 42.99% | 54.27% | 62.46%  |

# Recividism by Programs December 2018

| December 2018    | 90 Days | 180 Days | 1 year | 2 years |
|------------------|---------|----------|--------|---------|
| All Re-arrests   | 27.46%  | 42.99%   | 54.27% | 62.46%  |
| Mentor Program   | 0%      | 0%       | 14%    | 43%     |
| Re-Entry Program | 20%     | 34%      | N/A    | N/A     |