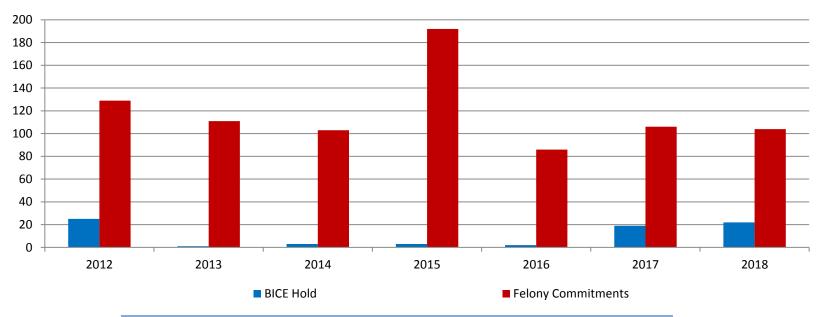

### Monthly Jail Snapshot: November 30, 2018

#### **Snapshots December 2012 - Present**

| BICE Hold             | 2013 | 2014 | 2015 | 2016 | 2017 | 2018 |
|-----------------------|------|------|------|------|------|------|
| November              | 1    | 3    | 3    | 2    | 199  | 20   |
| Felony<br>Commitments | 2013 | 2014 | 2015 | 2016 | 2017 | 2018 |
| November              | 111  | 103  | 192  | 86   | 106  | 104  |