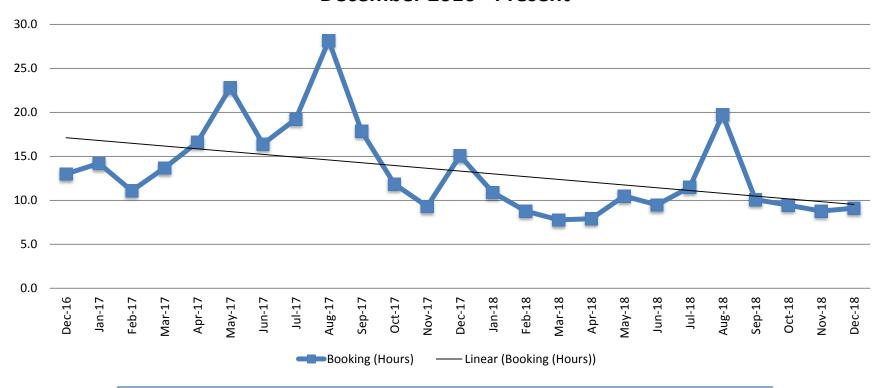

## Average Length of Stay: Booking (Hours) December 2016 - Present

| December   | December YTD Average |
|------------|----------------------|
| 2016: 13.0 | 2016: 18.2           |
| 2017: 15.1 | 2017: 16.4           |
| 2018: 9.1  | 2018: 10.3           |