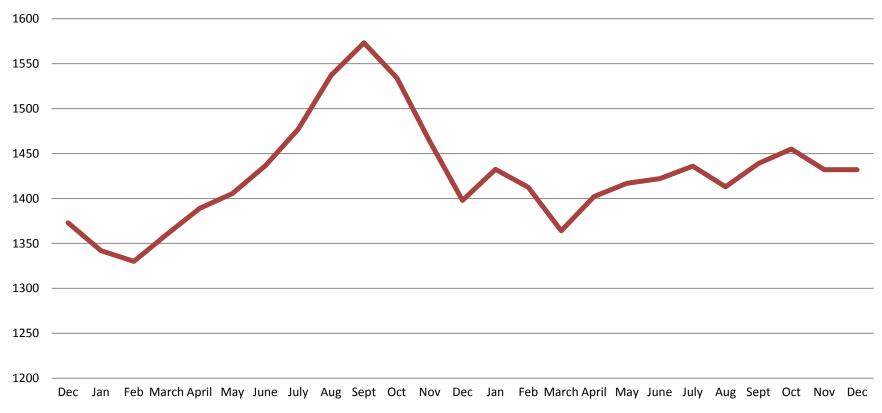

#### **TOTAL MONTHLY ADP: JAIL** (Booking, Detention Facility, Work Release, & Out of County) December 2016 - present

| December 2016 | December 2017 | December 2018 |
|---------------|---------------|---------------|
| 1,373         | 1,398         | 1,432         |