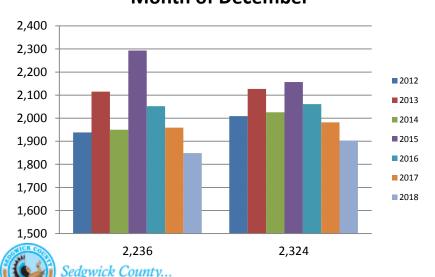

### **Bookings Year over Year: Month of December**

working for you

| Bookings<br>December | Housing Discharges<br>December |
|----------------------|--------------------------------|
| 2016: 1,982          | 2016: 2,029                    |
| 2017: 1,959          | 2017: 1,982                    |
| 2018: 1,849          | 2018: 1,903                    |