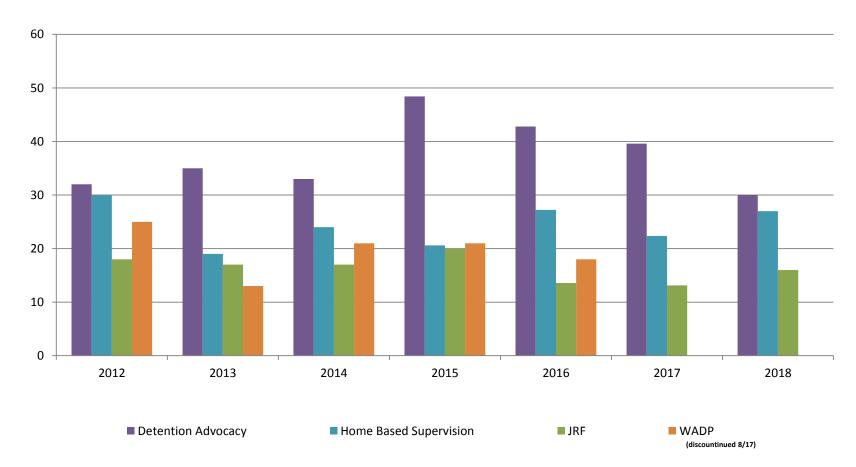

#### **Juvenile Detention Alternatives**

#### **ADP: December 2012 - Present**

### **Juvenile Detention Services**

| December ADP                                              | 2015           | 2016           | 2017           | 2018           |
|-----------------------------------------------------------|----------------|----------------|----------------|----------------|
| Juvenile Detention Facility                               | 63             | 42             | 56             | 52             |
| Juvenile Residential Facility                             | 20             | 14             | 13             | 16             |
| Home Based Supervision                                    | 21             | 27             | 22             | 27             |
| Detention Advocacy Case Management Services               | 48             | 43             | 40             | 30             |
| Weekend Alternative Detention Program (total)             | 21             | 18             | 0              | 0              |
|                                                           |                |                |                |                |
| December YTD AVERAGE                                      | 2015           | 2016           | 2017           | 2018           |
| December YTD AVERAGE  Juvenile Detention Facility         | <b>2015</b> 64 | <b>2016</b> 55 | <b>2017</b> 52 | <b>2018</b> 53 |
|                                                           |                |                | <u> </u>       |                |
| Juvenile Detention Facility                               | 64             | 55             | 52             | 53             |
| Juvenile Detention Facility Juvenile Residential Facility | 64<br>16       | 55<br>16       | 52<br>15       | 53<br>14       |