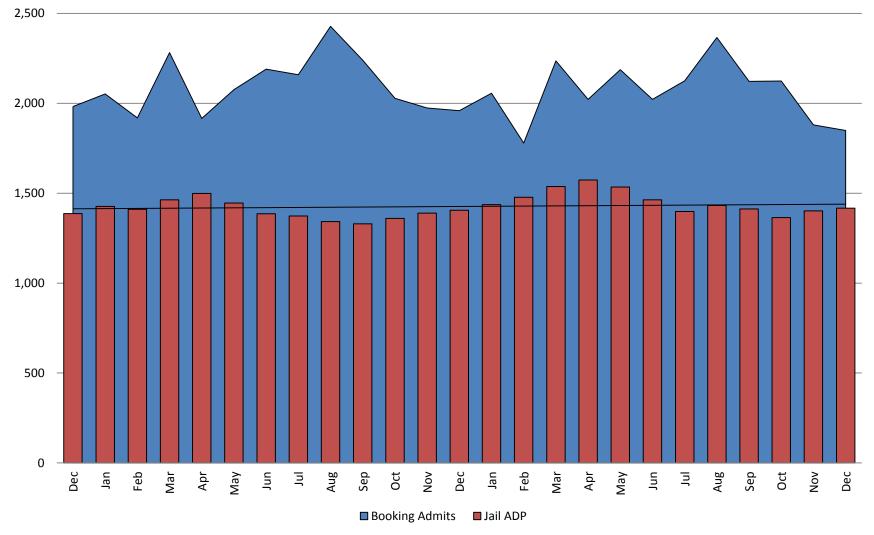

### Booking Admits & Housing Discharges from Custody December 2016-Present

# Booking Admits & Total Monthly ADP (Jail): December 2016 - present