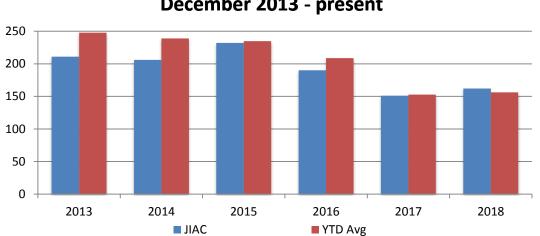

### <u>Juvenile</u>

| Year | December | December<br>YTD Avg. |
|------|----------|----------------------|
| 2013 | 211      | 248                  |
| 2014 | 206      | 239                  |
| 2015 | 232      | 235                  |
| 2016 | 190      | 209                  |
| 2017 | 151      | 153                  |
| 2018 | 162      | 156                  |