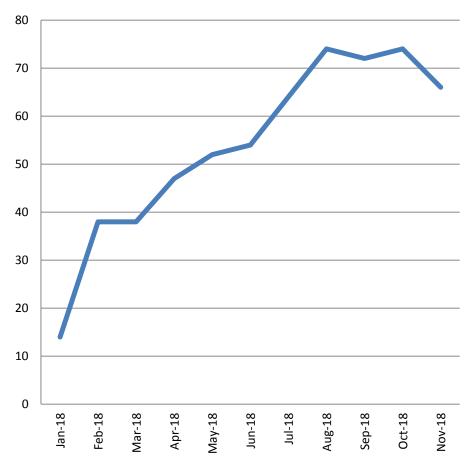

# Work Release: ADP Jan 2018- present

■Work Release

| Month     | Total | YTD Avg. |
|-----------|-------|----------|
| January   | 14    | 14       |
| February  | 38    | 26       |
| March     | 38    | 30       |
| April     | 47    | 34       |
| May       | 52    | 38       |
| June      | 54    | 41       |
| July      | 64    | 44       |
| August    | 74    | 48       |
| September | 72    | 50       |
| October   | 74    | 53       |
| November  | 66    | 54       |
| December  | 62    | 55       |