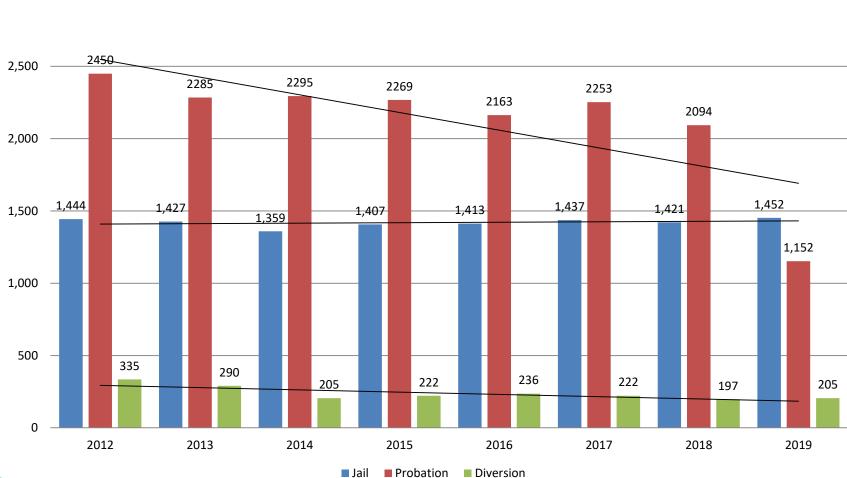

### **Correlation: Total & District Court Programs**

#### **Total Annual ADP: 2012 - Present**

3,000