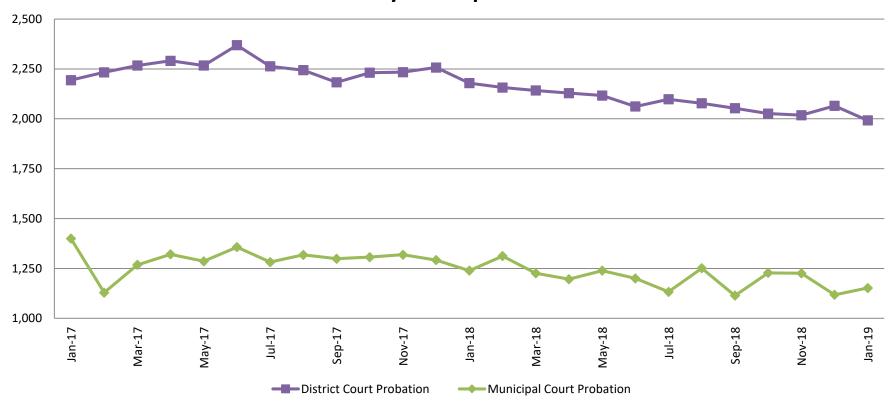

# Probation - Active Caseloads January 2017 - present

| January               | 2017  | 2018  | 2019  | 2017 YTD<br>Avg. | 2018 YTD<br>Avg. | 2019 YTD<br>Avg. |
|-----------------------|-------|-------|-------|------------------|------------------|------------------|
| Dist. Court Probation | 2,194 | 2,179 | 1,991 | 2,194            | 2,179            | 1,991            |
| Muni. Court Probation | 1,400 | 1,239 | 1,152 | 1,400            | 1,299            | 1,152            |