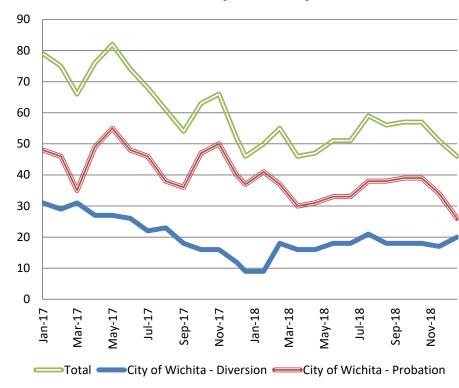

# **Drug Court - City of Wichita ADP: January 2017 - present**

# **Drug Court- City of Wichita Year over Year - January**

| January   | 2017 | 2018 | 2019 |
|-----------|------|------|------|
| Diversion | 31   | 9    | 20   |
| Probation | 48   | 37   | 26   |
| Total     | 79   | 46   | 46   |