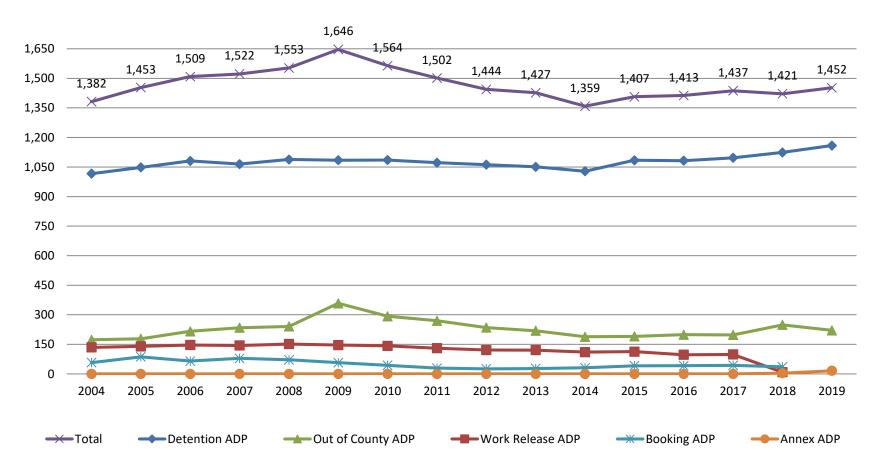

### Jail: Annual Average Daily Population (ADP)

### TRENDS: Booking, Detention, Work Release, & Out of County Annual ADP: 2004 - present