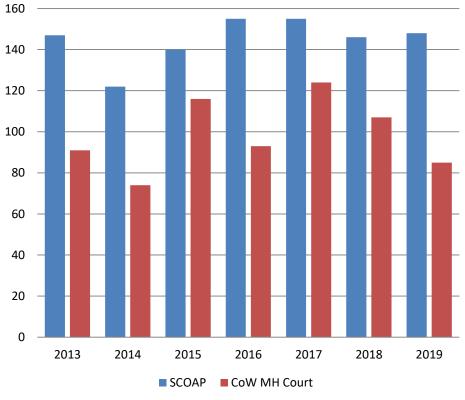

#### **Mental Health - ADP** January 2017 - present

#### **Mental Health ADP Year over Year- January**

| January  | 2017 ADP | 2018 ADP | 2019 ADP | 2017 YTD Avg. | 2018 YTD Avg. | 2019 YTD Avg. |
|----------|----------|----------|----------|---------------|---------------|---------------|
| SCOAP    | 155      | 146      | 148      | 155           | 146           | 148           |
| MH Court | 124      | 107      | 85       | 124           | 107           | 85            |