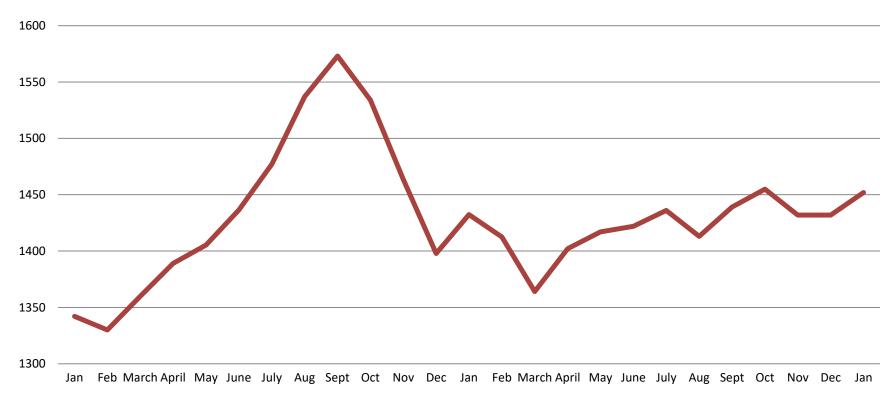

# TOTAL MONTHLY ADP: JAIL (Booking, Detention Facility, Annex, & Out of County) January 2017 - present

| January 2017 | January 2018 | January 2019 |
|--------------|--------------|--------------|
| 1,342        | 1,432        | 1,452        |