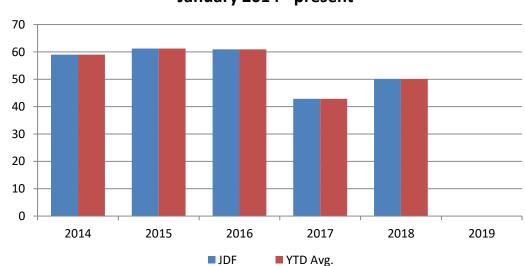

#### JDF ADP January 2014 - present

| Year | January | January<br>YTD Avg. |
|------|---------|---------------------|
|      | _       |                     |

|      |         | YID AVg. |
|------|---------|----------|
| 2014 | 59      | 59       |
| 2015 | 61      | 61       |
| 2016 | 61      | 61       |
| 2017 | 43      | 43       |
| 2018 | 50      | 50       |
| 2019 | No Data | No Data  |