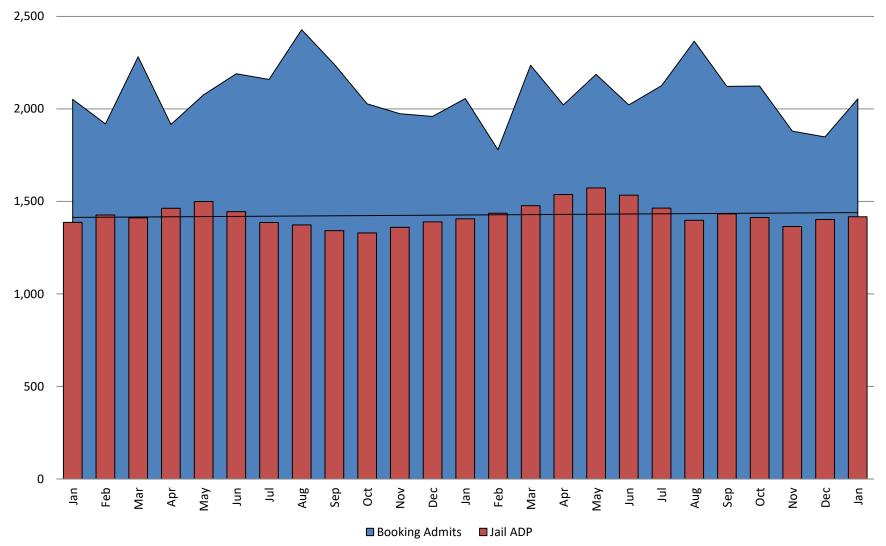

### Booking Admits & Housing Discharges from Custody January 2017-Present

# Booking Admits & Total Monthly ADP (Jail): January 2017 - present