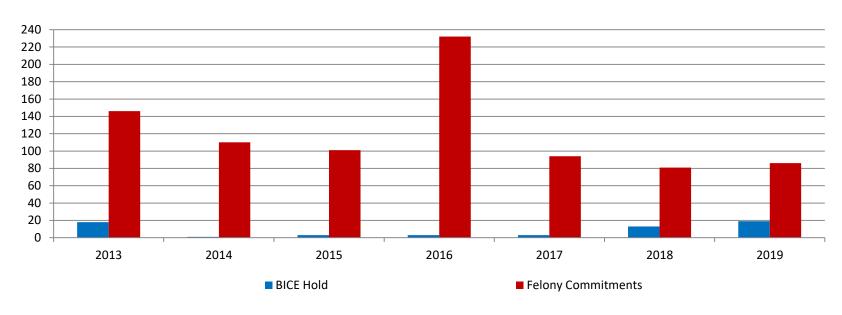

### Monthly Jail Snapshot: January 31, 2019

#### **Snapshots January 2013 - Present**

| BICE Hold             | 2013 | 2014 | 2015 | 2016 | 2017 | 2018 | 2019 |
|-----------------------|------|------|------|------|------|------|------|
| January               | 18   | 1    | 3    | 3    | 3    | 13   | 19   |
| Felony<br>Commitments | 2013 | 2014 | 2015 | 2016 | 2017 | 2018 | 2019 |
| January               | 146  | 110  | 101  | 232  | 94   | 81   | 86   |