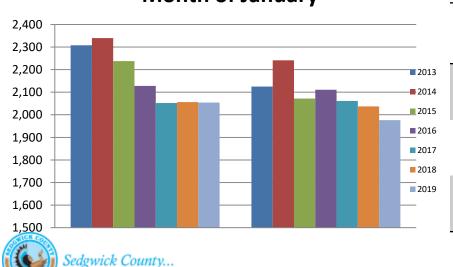

## **Bookings Year over Year: Month of January**

working for you

| Bookings<br>January | Housing Discharges January |
|---------------------|----------------------------|
| 2017: 2,052         | 2017: 2,061                |
| 2018: 2,056         | 2018: 2,037                |
| 2019: 2,054         | 2019: 1,976                |