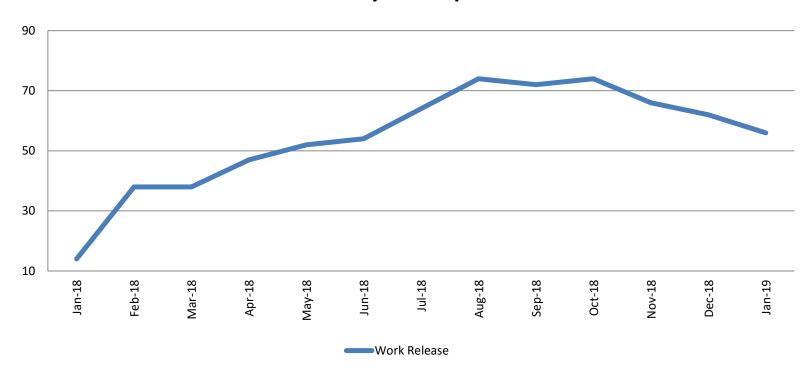

### **Community Corrections**

# Work Release: ADP January 2018 - present

| Month Year   | Total | YTD Avg. |
|--------------|-------|----------|
| January 2018 | 14    | 14       |
| January 2019 | 56    | 56       |