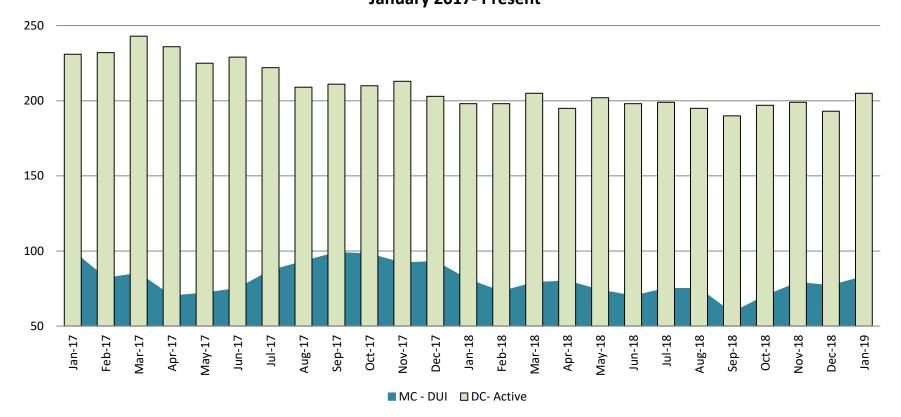

### Diversion - Active Caseload January 2017- Present

| January             | 2017 | 2018 | 2019 | 2017 YTD Avg. | 2018 YTD Avg. | 2019 YTD Avg. |
|---------------------|------|------|------|---------------|---------------|---------------|
| Muni. Court- DUI    | 100  | 81   | 83   | 100           | 81            | 83            |
| Dist. Court- Active | 246  | 198  | 205  | 246           | 198           | 205           |