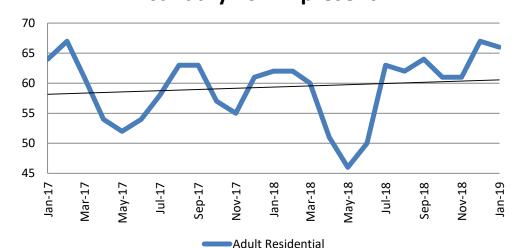

Adult Intensive Supervision

Adult Residential: ADP

January 2017 - present

| Year | January | January<br>YTD Avg. |
|------|---------|---------------------|
| 2017 | 64      | 64                  |
| 2018 | 62      | 62                  |
| 2019 | 62      | 62                  |