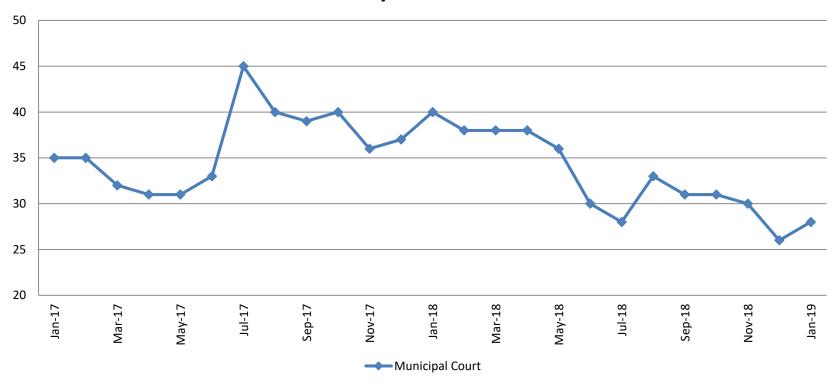

# Day Reporting - Active Caseload January 2017 - Present

| January              | 2014 | 2015 | 2016 | 2017 | 2018 | 2019 |
|----------------------|------|------|------|------|------|------|
| Muni. Court          | 81   | 74   | 47   | 35   | 40   | 28   |
| Muni. Court YTD Avg. | 81   | 74   | 47   | 35   | 40   | 28   |