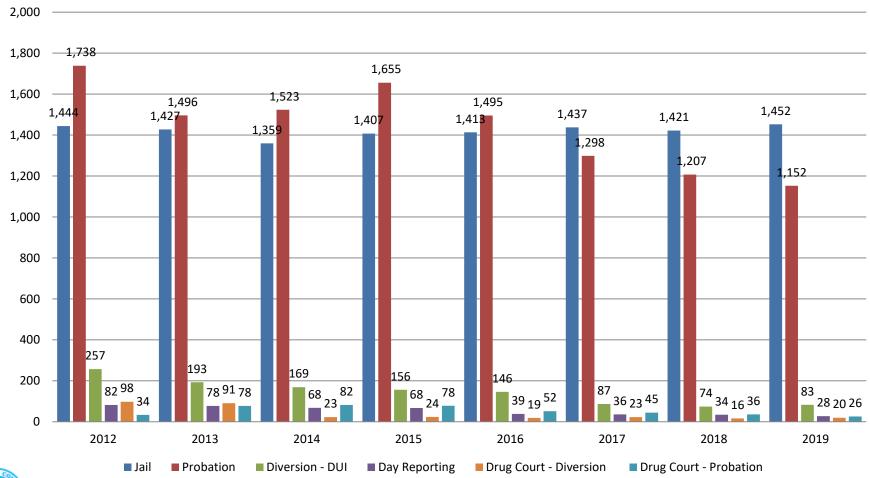

### Correlation: Total & Sedgwick County Programs (Adult)

#### **Total Annual ADP 2012-Present**

|                    | 2017  | 2018  | 2019  |
|--------------------|-------|-------|-------|
| Jail               | 1,437 | 1,421 | 1,452 |
| AISP               | 1,526 | 1,472 | 1,501 |
| Drug Court         | 96    | 85    | 94    |
| Adult Residential  | 59    | 59    | 66    |
| Work Release       | 0     | 55    | 56    |
| Day Reporting (DC) | 0     | 0     | 0     |