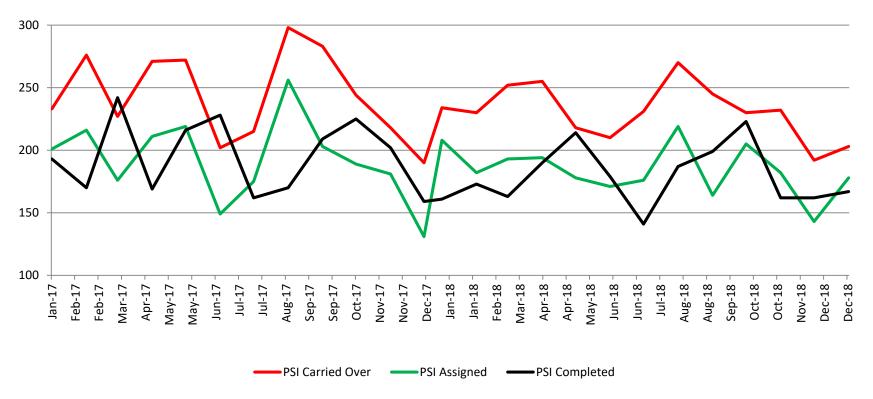

## District Court Probation: Pre-Sentence Investigation January 2017 - present

| January      | 2017 | 2018 | 2019 |
|--------------|------|------|------|
| Carried Over | 233  | 234  | 203  |
| Assigned     | 201  | 208  | 178  |
| Completed    | 193  | 161  | 167  |