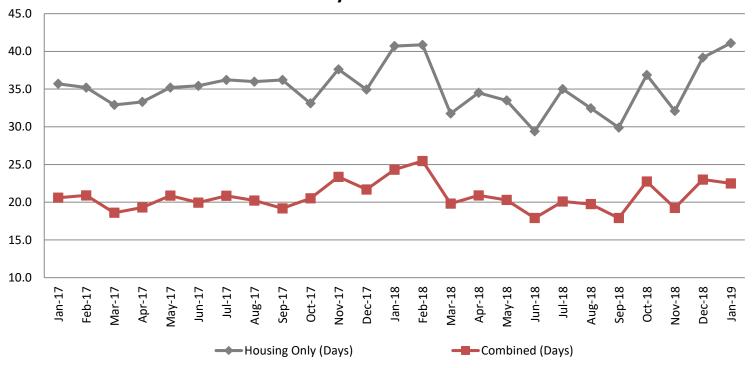

### Average Length of Stay: Housing & Combined (Days) January 2017 - Present

| Month Year   | Housing Only | Housing YTD<br>AVG | Combined<br>Days | Combined YTD<br>AVG |
|--------------|--------------|--------------------|------------------|---------------------|
| January 2017 | 35.7         | 35.7               | 20.6             | 20.6                |
| January 2018 | 40.7         | 40.7               | 24.3             | 24.3                |
| January 2019 | 41.1         | 41.1               | 22.5             | 22.5                |