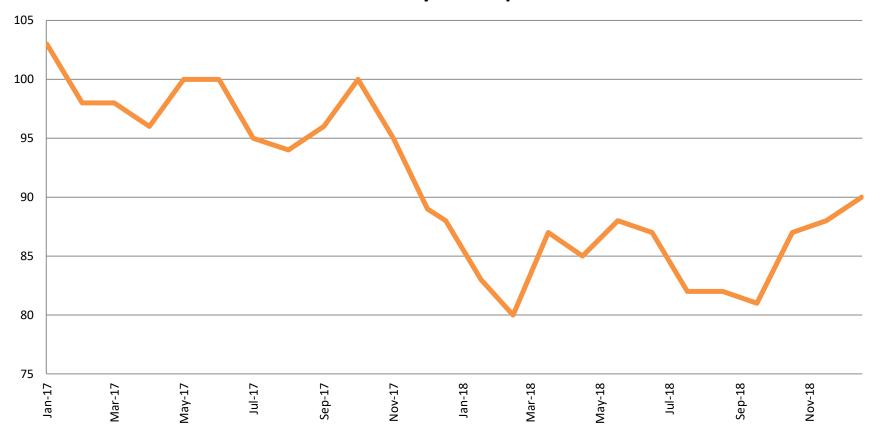

#### **Mental Health - ADP** January 2017 - present

#### **Mental Health ADP Year over Year- January**

| January  | 2017 ADP | 2018 ADP | 2019 ADP | 2017 YTD Avg. | 2018 YTD Avg. | 2019 YTD Avg. |
|----------|----------|----------|----------|---------------|---------------|---------------|
| SCOAP    | 155      | 146      | 148      | 155           | 146           | 148           |
| MH Court | 124      | 107      | 85       | 124           | 107           | 85            |