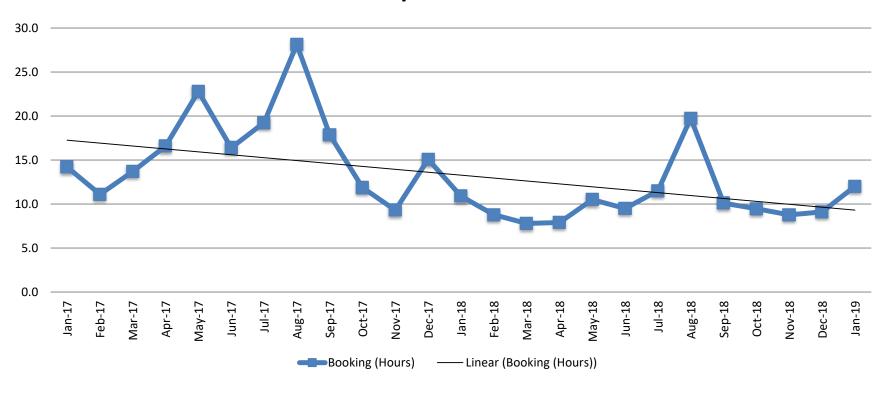

# Average Length of Stay: Booking (Hours) January 2017 - Present

| January    | January YTD Average |
|------------|---------------------|
| 2017: 14.2 | 2017: 14.2          |
| 2018: 10.9 | 2018: 10.9          |
| 2019: 12.0 | 2019: 12.0          |