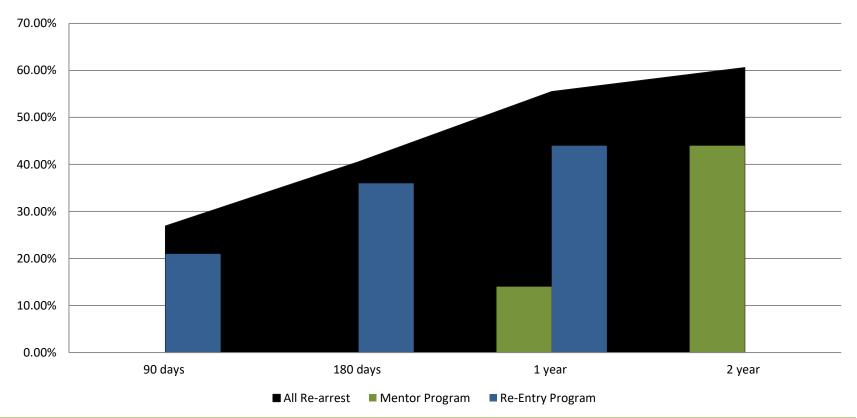

# Recidivism by Programs January 2019

| January 2019     | 90 Days | 180 Days | 1 year | 2 years |
|------------------|---------|----------|--------|---------|
| All Re-arrests   | 26.89%  | 40.57%   | 55.50% | 60.59%  |
| Mentor Program   | 0%      | 0%       | 14%    | 43%     |
| Re-Entry Program | 21%     | 36%      | 44%    | N/A     |