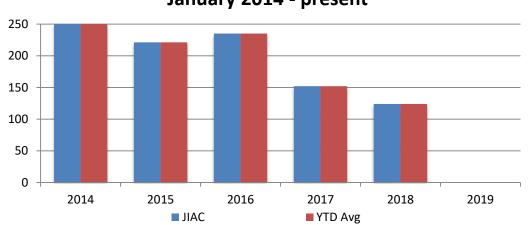

#### JIAC Intakes January 2014 - present

| Year | January | January<br>YTD Avg. |
|------|---------|---------------------|
| 2014 | 250     | 250                 |
| 2015 | 231     | 231                 |
| 2016 | 235     | 235                 |
| 2017 | 152     | 152                 |
| 2018 | 124     | 124                 |
| 2019 | No Data | No Data             |