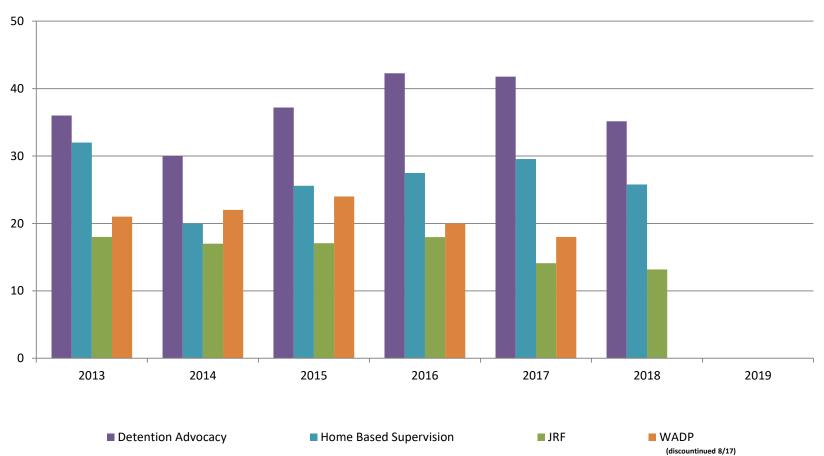

### **Juvenile Detention Alternatives**

#### **ADP: January 2013- Present**

### **Juvenile Detention Services**

| January ADP                                                | 2016           | 2017           | 2018           | 2019                |
|------------------------------------------------------------|----------------|----------------|----------------|---------------------|
| Juvenile Detention Facility                                | 61             | 43             | 50             | No Data             |
| Juvenile Residential Facility                              | 18             | 14             | 13             | No Data             |
| Home Based Supervision                                     | 27             | 30             | 26             | No Data             |
| Detention Advocacy Case Management Services                | 42             | 42             | 35             | No Data             |
| Weekend Alternative Detention Program (total)              | 20             | 18             | 0              | No Data             |
|                                                            |                |                |                |                     |
| January YTD AVERAGE                                        | 2016           | 2017           | 2018           | 2019                |
| January YTD AVERAGE  Juvenile Detention Facility           | <b>2016</b> 61 | <b>2017</b> 43 | <b>2018</b> 50 | <b>2019</b> No Data |
|                                                            |                | <u>-</u>       |                |                     |
| Juvenile Detention Facility                                | 61             | 43             | 50             | No Data             |
| Juvenile Detention Facility  Juvenile Residential Facility | 61<br>18       | 43<br>14       | 50<br>13       | No Data<br>No Data  |