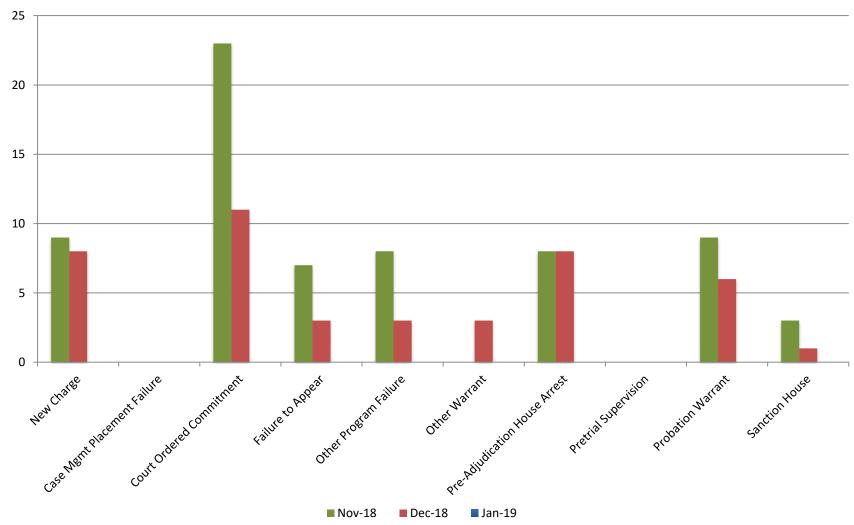

#### **Reason for JDF Admits**

#### **Reason for JDF Admits**

| Reason                             | January 2018 | January 2019 |
|------------------------------------|--------------|--------------|
| New Charges                        | 11           | No Data      |
| Case Management Placement Failures | 0            | No Data      |
| Court Ordered Commitment           | 4            | No Data      |
| Failure to Appear                  | 5            | No Data      |
| Other Program Failure              | 0            | No Data      |
| Other Warrant                      | 4            | No Data      |
| Pre-Adjudication House Arrest      | 2            | No Data      |
| Pretrial Supervision               | 1            | No Data      |
| Probation Warrant                  | 6            | No Data      |
| Sanction House                     | 7            | No Data      |