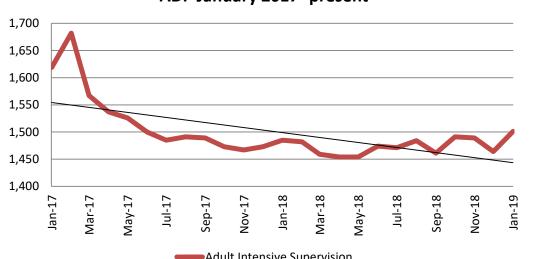

### **Community Corrections**

### Adult Intensive Supervision Probation (AISP): ADP January 2017- present

| Year | January | January<br>YTD Avg. |
|------|---------|---------------------|
| 2017 | 1,619   | 1,619               |
| 2018 | 1,485   | 1,485               |
| 2019 | 1,501   | 1,501               |