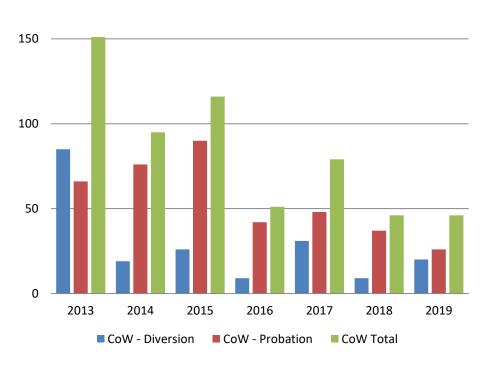

# **Drug Court - City of Wichita ADP: January 2017 - present**

# **Drug Court- City of Wichita Year over Year - January**

| January   | 2017 | 2018 | 2019 |
|-----------|------|------|------|
| Diversion | 31   | 9    | 20   |
| Probation | 48   | 37   | 26   |
| Total     | 79   | 46   | 46   |