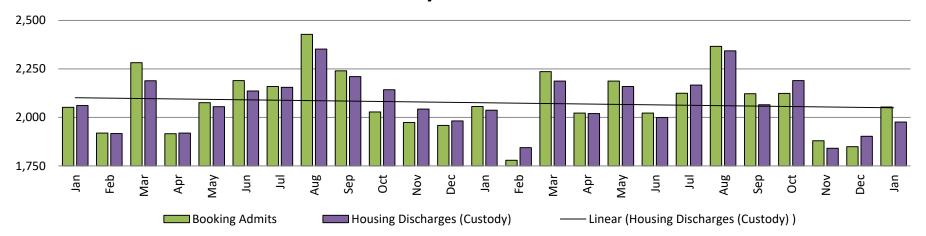

## Criminal Justice Coordinating Council

Population Report & Program Trends

February 2019



### **Detention Facility**

### Booking Admits & Housing Discharges from Custody January 2017-Present



## **Bookings Year over Year: Month of January**



working for you

| Bookings<br>January | Housing Discharges January |
|---------------------|----------------------------|
| 2017: 2,052         | 2017: 2,061                |
| 2018: 2,056         | 2018: 2,037                |
| 2019: 2,054         | 2019: 1,976                |

# Average Length of Stay: Booking (Hours) January 2017 - Present



| January    | January YTD Average |
|------------|---------------------|
| 2017: 14.2 | 2017: 14.2          |
| 2018: 10.9 | 2018: 10.9          |
| 2019: 12.0 | 2019: 12.0          |



### Average Length of Stay: Housing & Combined (Days) January 2017 - Present



| Month Year   | Housing Only | Housing YTD<br>AVG | Combined<br>Days | Combined YTD<br>AVG |
|--------------|--------------|--