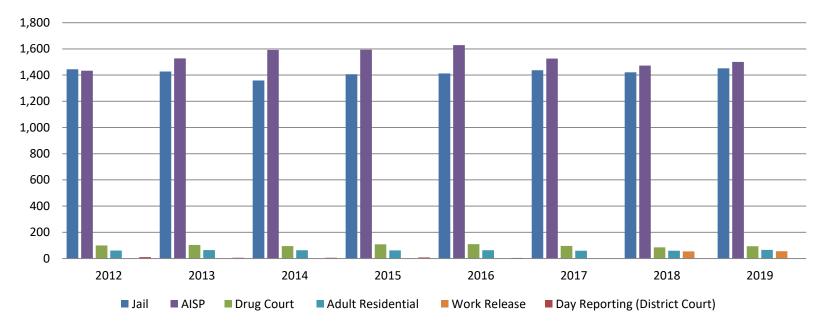

### Correlation: Total & Sedgwick County Programs (Adult)

#### **Total Annual ADP 2012-Present**

|                    | 2017  | 2018  | 2019  |
|--------------------|-------|-------|-------|
| Jail               | 1,437 | 1,421 | 1,452 |
| AISP               | 1,526 | 1,472 | 1,501 |
| Drug Court         | 96    | 85    | 94    |
| Adult Residential  | 59    | 59    | 66    |
| Work Release       | 0     | 55    | 56    |
| Day Reporting (DC) | 0     | 0     | 0     |