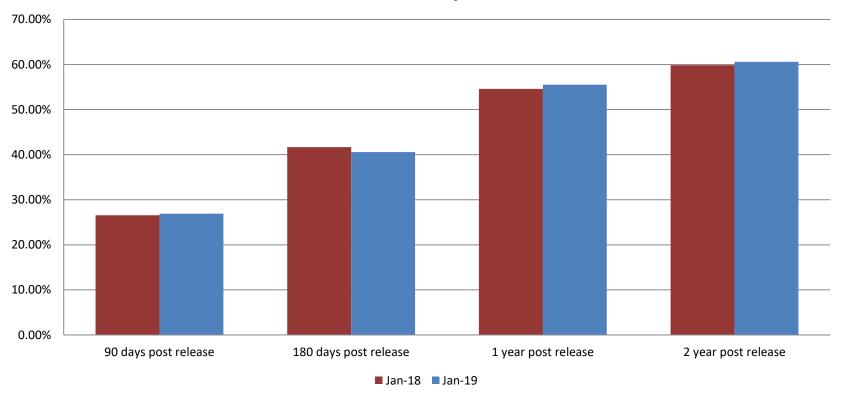

#### Percent of released inmates rearrested January

| <b>Month Year</b> | 90 Days | 180 Days | 1 Year | 2 Years |
|-------------------|---------|----------|--------|---------|
| January 2018      | 26.55%  | 41.67%   | 54.57% | 59.84%  |
| January 2019      | 26.89%  | 40.57%   | 55.50% | 60.59%  |