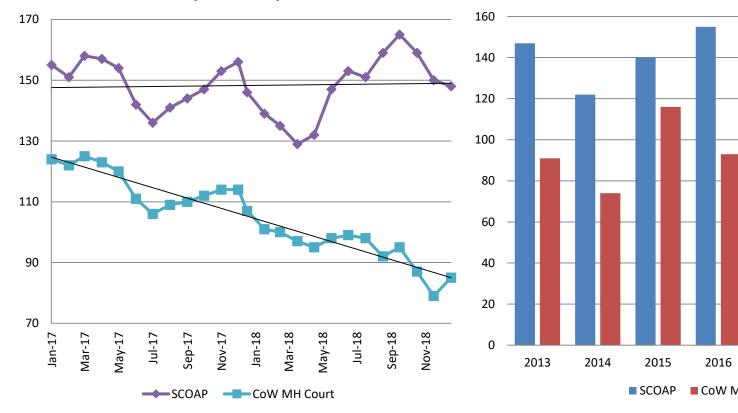

#### **Mental Health - ADP** January 2017 - present

#### **Mental Health ADP Year over Year- January**

| January  | 2017 ADP | 2018 ADP | 2019 ADP | 2017 YTD Avg. | 2018 YTD Avg. | 2019 YTD Avg. |
|----------|----------|----------|----------|---------------|---------------|---------------|
| SCOAP    | 155      | 146      | 148      | 155           | 146           | 148           |
| MH Court | 124      | 107      | 85       | 124           | 107           | 85            |