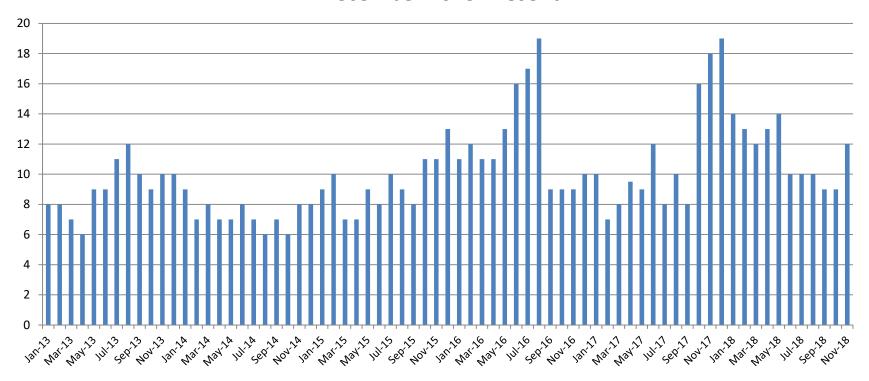

### Journal Entry Completion (Average Days) December 2013-Present

| December  | 2013 | 2014 | 2015 | 2016 | 2017 | 2018 |
|-----------|------|------|------|------|------|------|
| Avg. Days | 10   | 8    | 13   | 10   | 19   | 11   |
| YTD Avg.  | 9    | 7    | 9    | 12   | 11   | 11.4 |