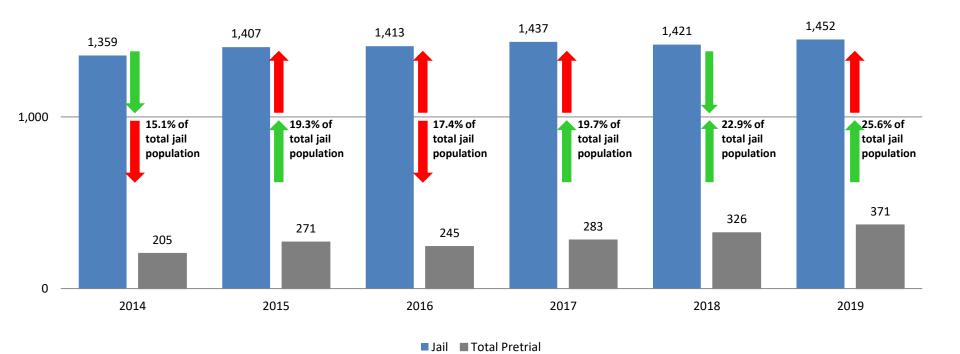

# TOTAL MONTHLY ADP: JAIL (Booking, Detention Facility, Annex, & Out of County) January 2017 - present

| January 2017 | January 2018 | January 2019 |
|--------------|--------------|--------------|
| 1,342        | 1,432        | 1,452        |

#### Total Annual ADP: 2014 - Present

2,000