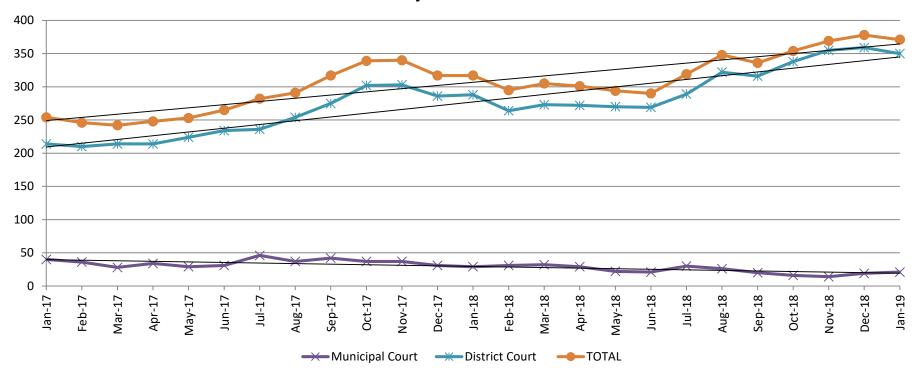

#### Pretrial Services Program (PSP) Monthly ADP: January 2017 - Present

| January     | 2017 ADP | 2018 ADP | 2019 ADP | 2017 YTD Avg. | 2018 YTD Avg. | 2019 YTD Avg. |
|-------------|----------|----------|----------|---------------|---------------|---------------|
| Muni. Court | 40       | 29       | 21       | 40            | 29            | 21            |
| Dist. Court | 214      | 288      | 350      | 214           | 288           | 350           |
| Total       | 254      | 317      | 371      | 254           | 317           | 371           |