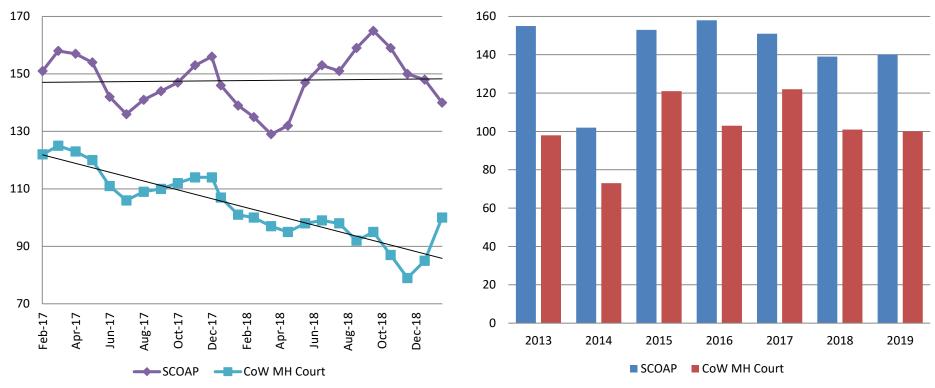

Mental Health ADP Year over Year- February

| February | 2017 ADP | 2018 ADP | 2019 ADP | 2017 YTD Avg. | 2018 YTD Avg. | 2019 YTD Avg. |
|----------|----------|----------|----------|---------------|---------------|---------------|
| SCOAP    | 151      | 139      | 140      | 155           | 143           | 144           |
| MH Court | 122      | 101      | 100      | 124           | 104           | 93            |