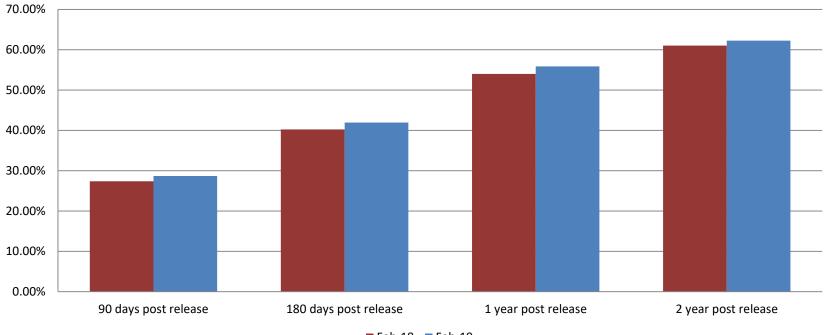

### Percent of released inmates rearrested February

■ Feb-18 ■ Feb-19

| Month Year    | 90 Days | 180 Days | 1 Year | 2 Years |
|---------------|---------|----------|--------|---------|
| February 2018 | 27.39%  | 40.22%   | 54.02% | 61.03%  |
| February 2019 | 28.67%  | 41.93%   | 55.88% | 62.27%  |