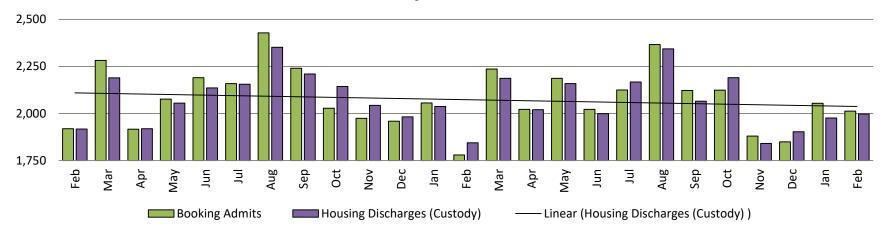

### **Detention Facility**

Booking Admits & Housing Discharges from Custody February 2017-Present

Bookings Year over Year: Month of February

| Bookings<br>February | Housing Discharges<br>February |
|----------------------|--------------------------------|
| 2017: 1,919          | 2017: 1,917                    |
| 2018: 1,779          | 2018: 1,844                    |
| 2019: 2,012          | 2019: 1,997                    |