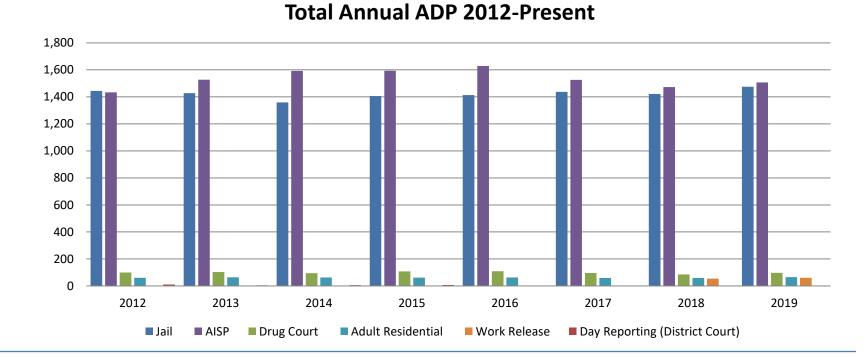

## **Correlation: Total & Sedgwick County Programs (Adult)**

2017

1,437

1,526

96

| Sedgwick County    |    |    |    |
|--------------------|----|----|----|
| Day Reporting (DC) | 0  | 0  | 0  |
| Work Release       | 0  | 55 | 61 |
| Adult Residential  | 59 | 59 | 66 |

2018

1,421

1,472

85

Sedgwick County.

Jail

AISP

**Drug Court** 

working for you

Jail includes individuals in booking, detention, work release and out-of county (combined) (data obtained from detention facility, SG Dept. of Corrections, Pretrial Services, & CoW)

2019

1,475

1,507

97