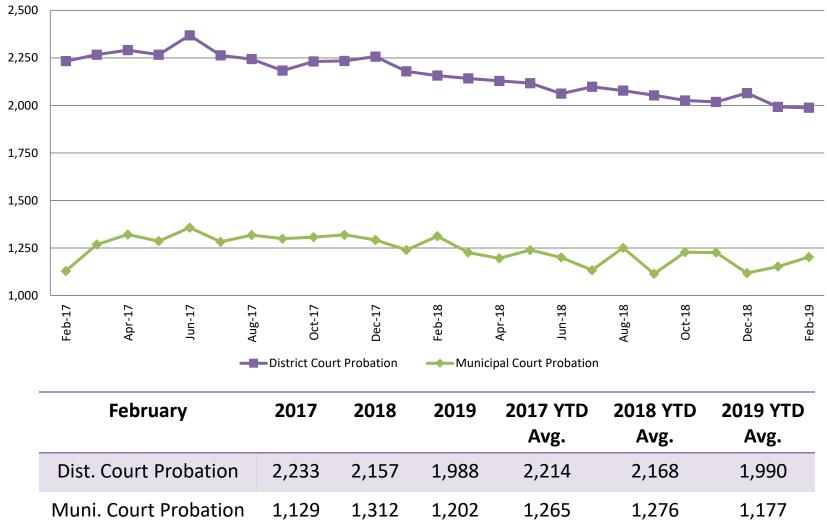

#### Probation - Active Caseloads February 2017 - present

Sedg

#### District Court Probation: Pre-Sentence Investigation February 2017 - present

PSI Carried Over PSI Assigned

| February     | 2017 | 2018 | 2019 |
|--------------|------|------|------|
| Carried Over | 276  | 230  | 233  |
| Assigned     | 216  | 182  | 173  |
| Completed    | 170  | 173  | 133  |