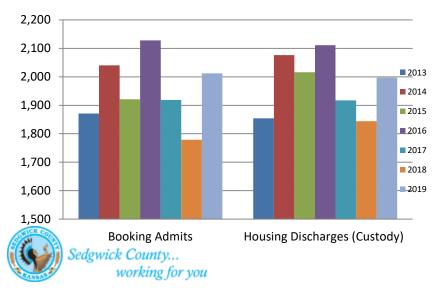

### **Detention Facility**

Booking Admits & Housing Discharges from Custody February 2017-Present

Bookings Year over Year: Month of February

| Bookings<br>February | Housing Discharges<br>February |
|----------------------|--------------------------------|
| 2017: 1,919          | 2017: 1,917                    |
| 2018: 1,779          | 2018: 1,844                    |
| 2019: 2,012          | 2019: 1,997                    |