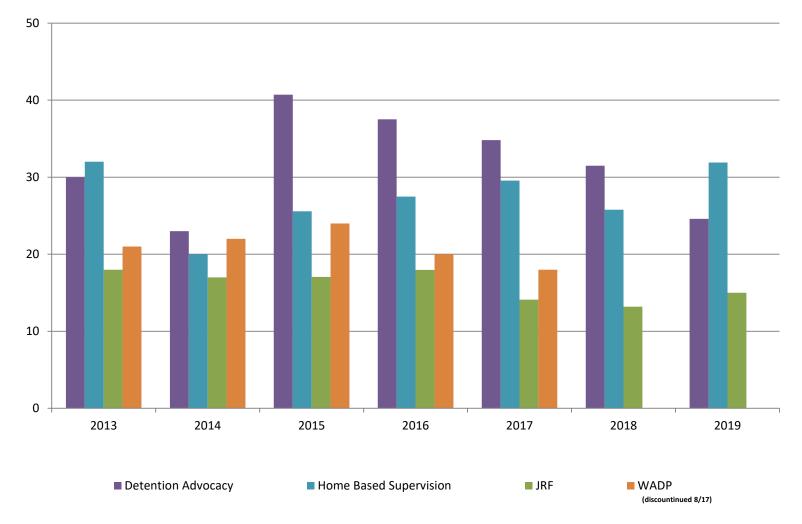

### **Juvenile Detention Alternatives**

#### ADP: February 2013- Present

(data obtained from SG CO Div. of Corrections)

# **Juvenile Detention Services**

| February ADP                                                 | 2016              | 2017              | 2018              | 2019              |
|--------------------------------------------------------------|-------------------|-------------------|-------------------|-------------------|
| Juvenile Detention Facility                                  | 56                | 50                | 49                | 45                |
| Juvenile Residential Facility                                | 13                | 13                | 12                | 14                |
| Home Based Supervision                                       | 28                | 23                | 30                | 28                |
| Detention Advocacy Case Management Services                  | 38                | 35                | 32                | 25                |
| Weekend Alternative Detention Program (total)                | 18                | 17                | 0                 | N/A               |
|                                                              |                   |                   |                   |                   |
| February YTD AVERAGE                                         | 2016              | 2017              | 2018              | 2019              |
| February YTD AVERAGEJuvenile Detention Facility              | <b>2016</b><br>58 | <b>2017</b><br>47 | <b>2018</b><br>50 | <b>2019</b><br>48 |
| -                                                            |                   |                   |                   |                   |
| Juvenile Detention Facility                                  | 58                | 47                | 50                | 48                |
| Juvenile Detention Facility<br>Juvenile Residential Facility | 58<br>16          | 47<br>13          | 50<br>13          | 48<br>15          |