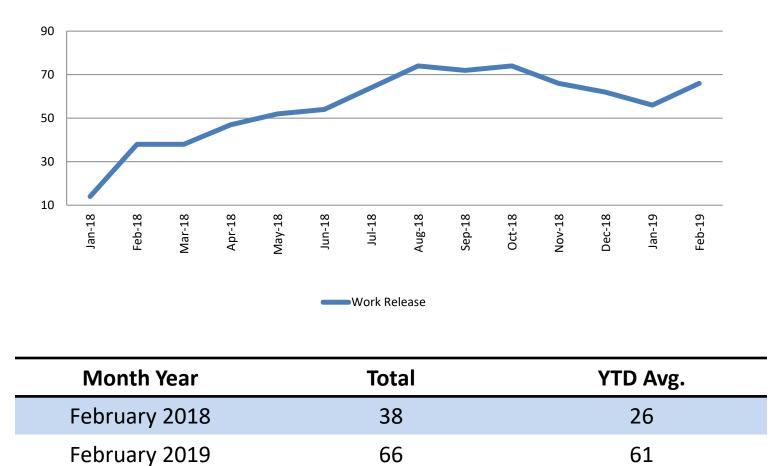

### **Community Corrections**

Work Release: ADP February 2018 - present

Sedgwick County... working for you