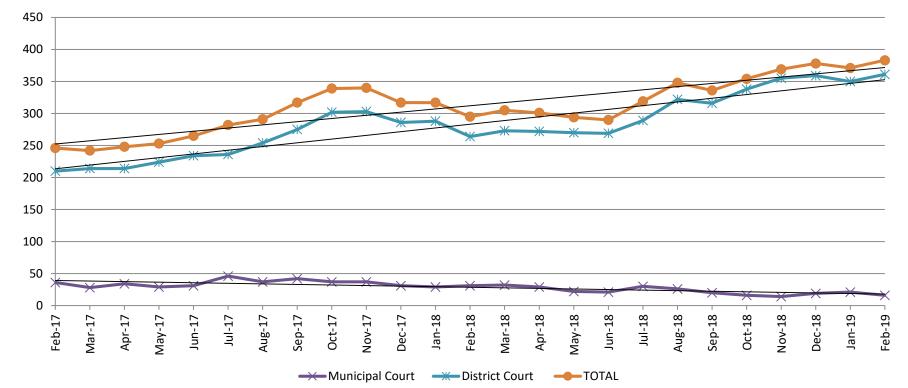

### Pretrial Services Program (PSP) Monthly ADP: February 2017 - Present

| February    | 2017 ADP | 2018 ADP | 2019 ADP | 2017 YTD Avg. | 2018 YTD Avg. | 2019 YTD Avg. |
|-------------|----------|----------|----------|---------------|---------------|---------------|
| Muni. Court | 36       | 31       | 16       | 38            | 30            | 18.5          |
| Dist. Court | 210      | 264      | 361      | 212           | 276           | 355.5         |
| Total       | 246      | 295      | 383      | 250           | 306           | 377           |