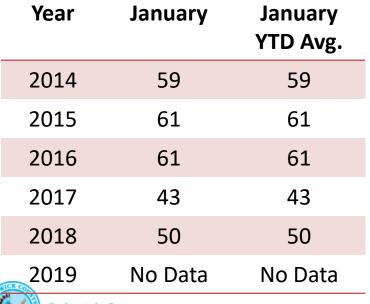

JDF ADP January 2014 - present

Sedgwick County...

working for you

(data obtained from SG CO Division of Corrections)