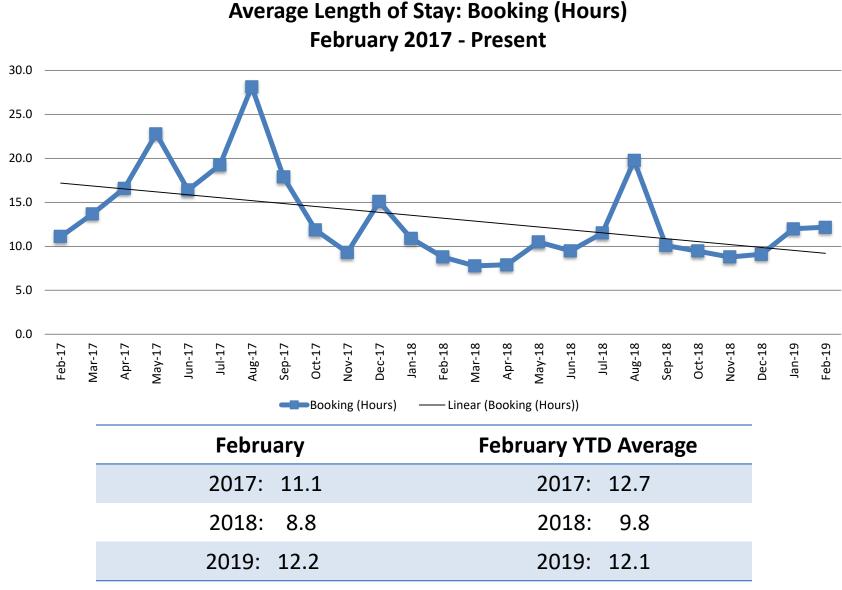

# Average Length of Stay: Housing & Combined (Days)

Housing Only (Days)

-----Combined (Days)

| Month Year    | Housing Only | Housing YTD<br>AVG | Combined<br>Days | Combined YTD<br>AVG |
|---------------|--------------|--------------------|------------------|---------------------|
| February 2017 | 35.2         | 35.5               | 20.9             | 20.8                |
| February 2018 | 40.9         | 40.8               | 25.5             | 24.9                |
| February 2019 | 49.6         | 40.4               | 21               | 21.8                |