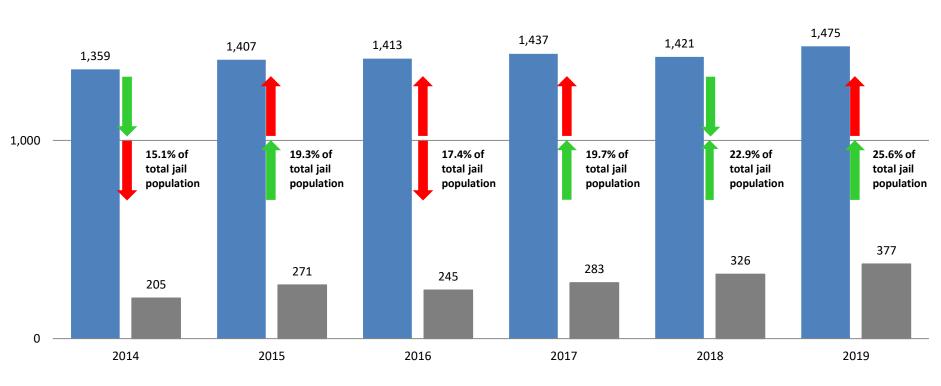

#### Total Annual ADP: 2014 - Present

Jail Total Pretrial

2,000

Arrows represent the overall increase/decrease of the population from year to year Jail includes individuals in booking, detention, work release and out-of county (combined) (data obtained from detention facility & Pretrial Services)