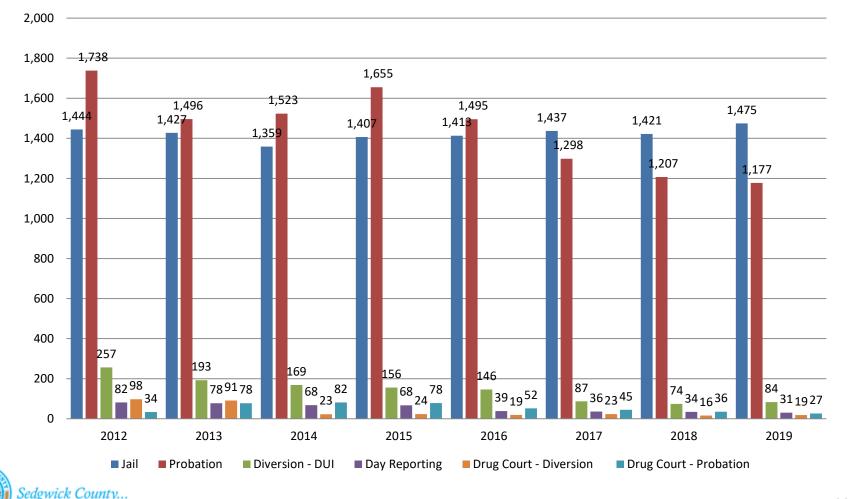

#### **Diversion - Active Caseload**

February 2017- Present

| February            | 2017 | 2018 | 2019 | 2017 YTD Avg. | 2018 YTD Avg. | 2019 YTD Avg. |
|---------------------|------|------|------|---------------|---------------|---------------|
| Muni. Court- DUI    | 82   | 73   | 84   | 91            | 77            | 84            |
| Dist. Court- Active | 232  | 198  | 204  | 232           | 198           | 205           |

#### **Day Reporting - Active Caseload** February 2017 - Present