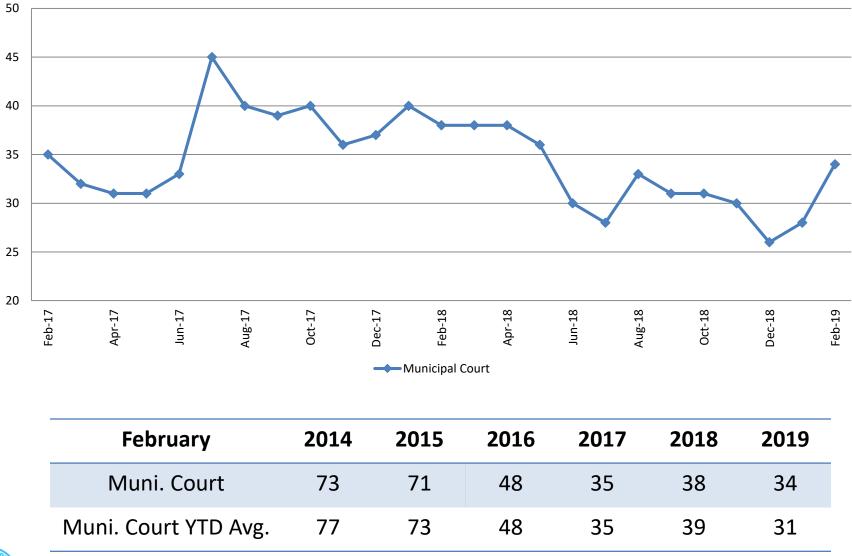

### Pretrial Services Program (PSP) Monthly ADP: February 2017 - Present

| February    | 2017 ADP | 2018 ADP | 2019 ADP | 2017 YTD Avg. | 2018 YTD Avg. | 2019 YTD Avg. |
|-------------|----------|----------|----------|---------------|---------------|---------------|
| Muni. Court | 36       | 31       | 16       | 38            | 30            | 18.5          |
| Dist. Court | 210      | 264      | 361      | 212           | 276           | 355.5         |
| Total       | 246      | 295      | 383      | 250           | 306           | 377           |