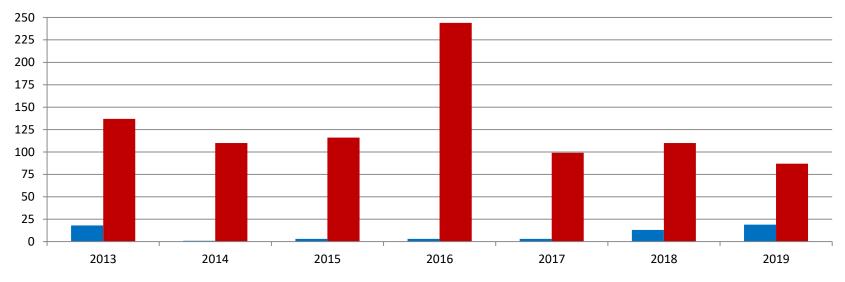

#### **Snapshots February 2013 - Present**

|                       | BICE Hold | BICE Hold Felony Commitments |      |      |      |      |      |
|-----------------------|-----------|------------------------------|------|------|------|------|------|
| <b>BICE Hold</b>      | 2013      | 2014                         | 2015 | 2016 | 2017 | 2018 | 2019 |
| February              | 17        | 1                            | 5    | 4    | 10   | 19   | 24   |
| Felony<br>Commitments | 2013      | 2014                         | 2015 | 2016 | 2017 | 2018 | 2019 |
| February              | 137       | 110                          | 116  | 244  | 99   | 110  | 87   |