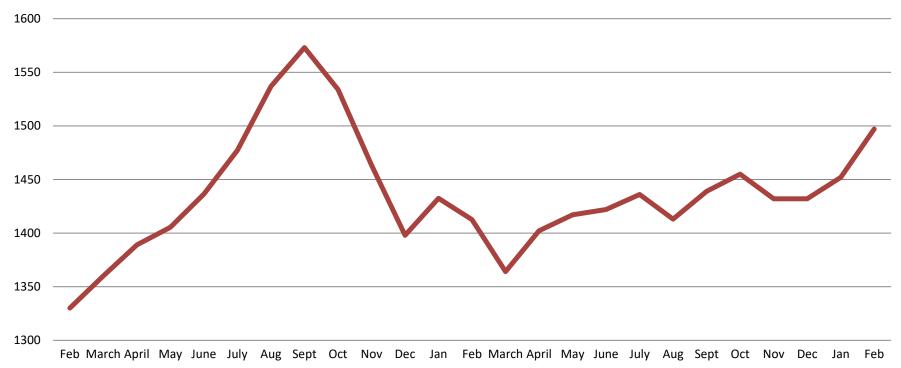

# Average Length of Stay: Housing & Combined (Days)

Housing Only (Days)

-----Combined (Days)

| Month Year    | Housing Only | Housing YTD<br>AVG | Combined<br>Days | Combined YTD<br>AVG |
|---------------|--------------|--------------------|------------------|---------------------|
| February 2017 | 35.2         | 35.5               | 20.9             | 20.8                |
| February 2018 | 40.9         | 40.8               | 25.5             | 24.9                |
| February 2019 | 49.6         | 40.4               | 21               | 21.8                |