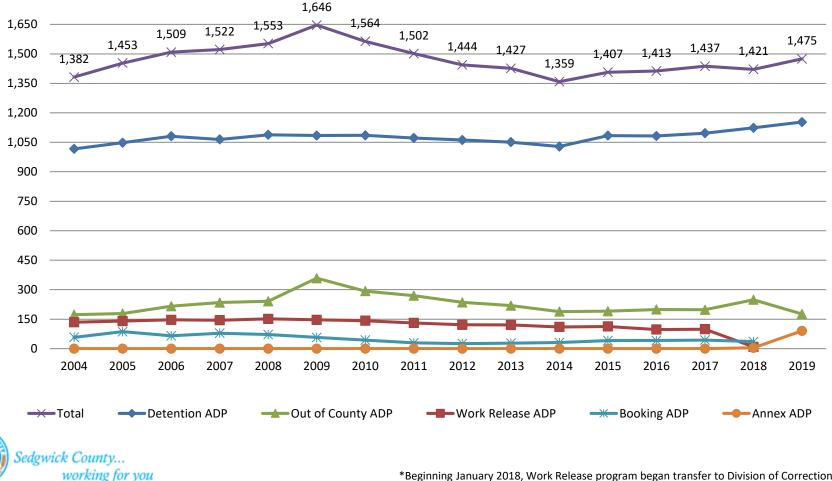

### Jail: Annual Average Daily Population (ADP)

TRENDS: Booking, Detention, Work Release, & Out of County Annual ADP: 2004 - present

\*Beginning January 2018, Work Release program began transfer to Division of Correction (data obtained from detention facility)