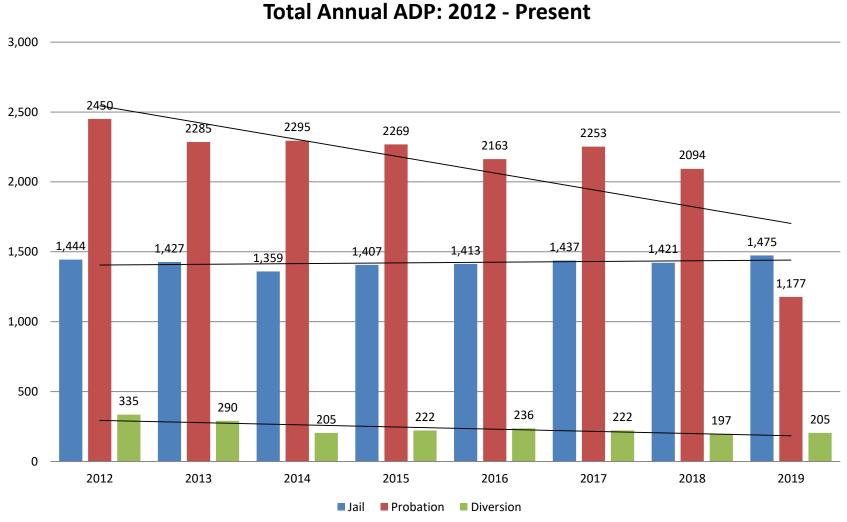

#### Total Annual ADP: 2012 - present

working for you

Jail includes individuals in booking, detention, work release and out-of county (combined) (data obtained from detention facility, CoW, & Pretrial Services)