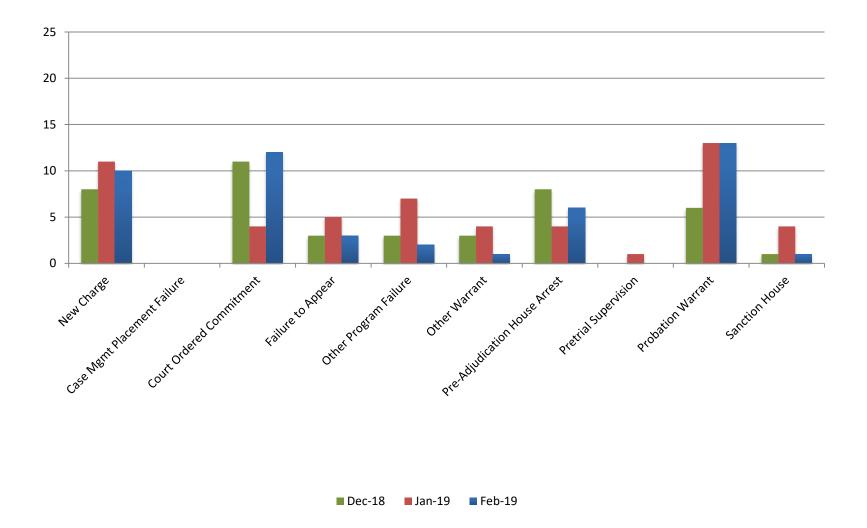

### **Reason for JDF Admits**

### **Reason for JDF Admits**

| Reason                             | February 2018 | February 2019 |
|------------------------------------|---------------|---------------|
| New Charges                        | 11            | 10            |
| Case Management Placement Failures | 0             | 0             |
| Court Ordered Commitment           | 6             | 12            |
| Failure to Appear                  | 4             | 3             |
| Other Program Failure              | 2             | 2             |
| Other Warrant                      | 6             | 1             |
| Pre-Adjudication House Arrest      | 7             | 6             |
| Pretrial Supervision               | 2             | 0             |
| Probation Warrant                  | 4             | 13            |
| Sanction House                     | 0             | 1             |