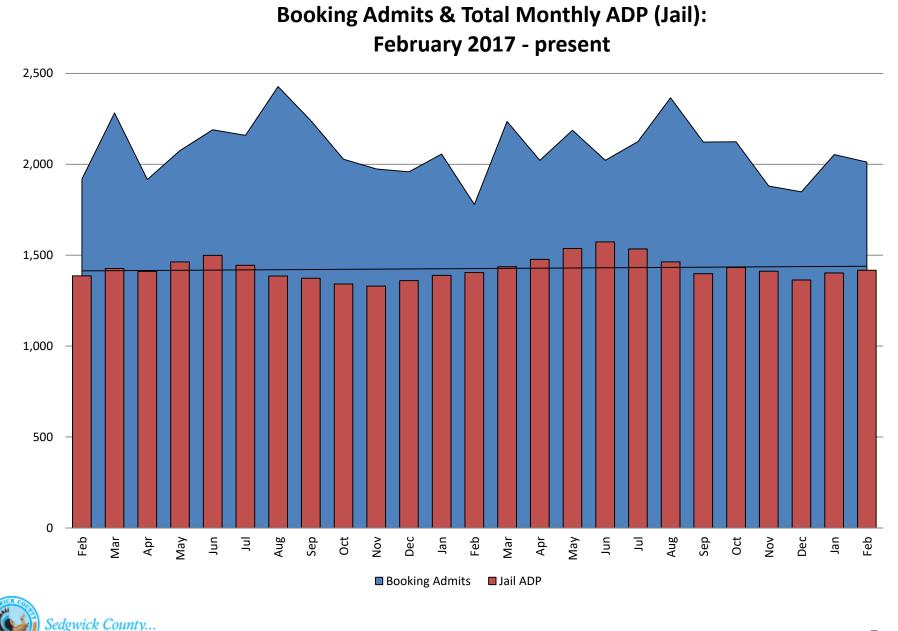

### TOTAL MONTHLY ADP: JAIL (Booking, Detention Facility, Annex, & Out of County) February 2017 - present

| February 2017 | February 2018 | February 2019 |
|---------------|---------------|---------------|
| 1,330         | 1,413         | 1,497         |

working for you

\*Beginning January 2018, Work Release program began transfer to Division of Corrections 6

This slide shows total monthly ADP for individuals in booking, detention, work release, jail annex, and out-of county (combined) (data obtained from detention facility)

working for you

Jail includes individuals in booking, detention, work release and out-of county (combined) (data obtained from detention facility)

7