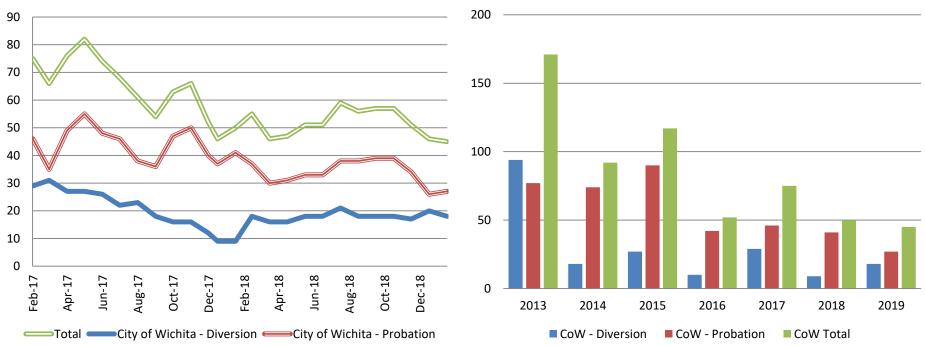

### Drug Court - City of Wichita ADP: February 2017 - present

Drug Court- City of Wichita Year over Year - February

| February  | 2017 | 2018 | 2019 |
|-----------|------|------|------|
| Diversion | 29   | 9    | 18   |
| Probation | 46   | 41   | 27   |
| Total     | 75   | 50   | 45   |