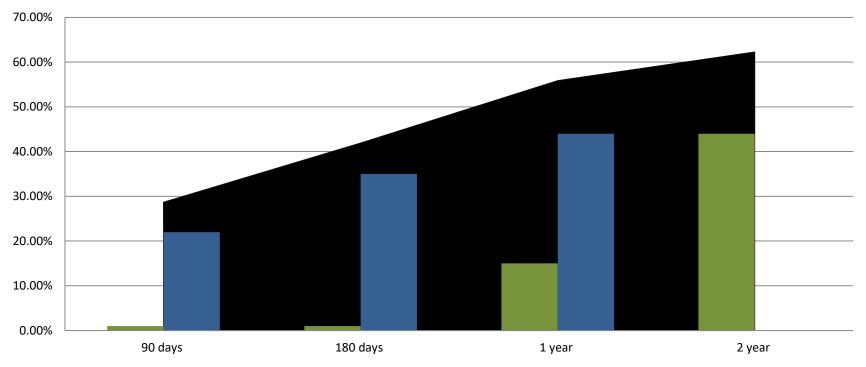

### Percent of released inmates rearrested February

■ Feb-18 ■ Feb-19

| Month Year    | 90 Days | 180 Days | 1 Year | 2 Years |
|---------------|---------|----------|--------|---------|
| February 2018 | 27.39%  | 40.22%   | 54.02% | 61.03%  |
| February 2019 | 28.67%  | 41.93%   | 55.88% | 62.27%  |

### Recividism by Programs February 2019

■ All Re-arrest ■ Mentor Program ■ Re-Entry Program

| February 2019    | 90 Days | 180 Days | 1 year | 2 years |
|------------------|---------|----------|--------|---------|
| All Re-arrests   | 28.67%  | 41.93%   | 55.88% | 62.27%  |
| Mentor Program   | 1%      | 1%       | 13%    | 38%     |
| Re-Entry Program | 22%     | 35%      | 44%    | N/A     |