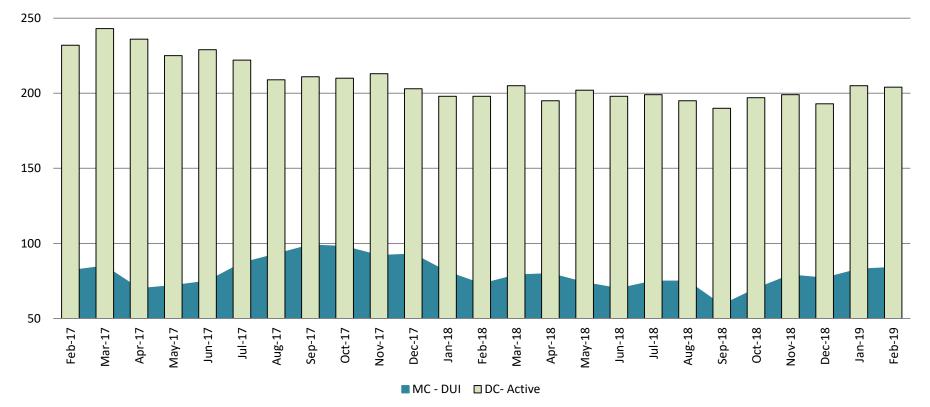

#### **Diversion - Active Caseload**

February 2017- Present

| February            | 2017 | 2018 | 2019 | 2017 YTD Avg. | 2018 YTD Avg. | 2019 YTD Avg. |
|---------------------|------|------|------|---------------|---------------|---------------|
| Muni. Court- DUI    | 82   | 73   | 84   | 91            | 77            | 84            |
| Dist. Court- Active | 232  | 198  | 204  | 232           | 198           | 205           |