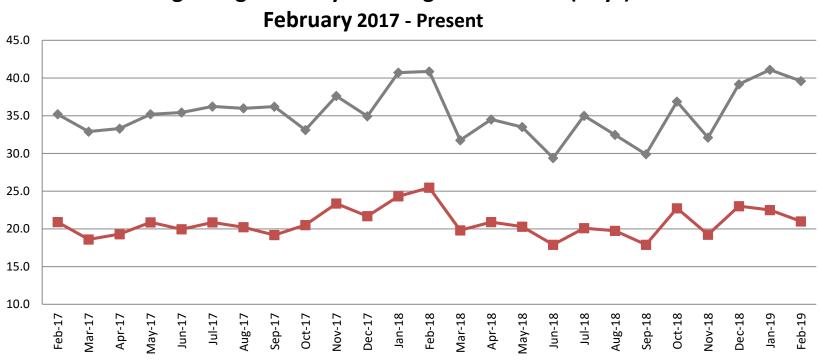

# Average Length of Stay: Housing & Combined (Days)

Housing Only (Days)

-----Combined (Days)

| Month Year    | Housing Only | Housing YTD<br>AVG | Combined<br>Days | Combined YTD<br>AVG |
|---------------|--------------|--------------------|------------------|---------------------|
| February 2017 | 35.2         | 35.5               | 20.9             | 20.8                |
| February 2018 | 40.9         | 40.8               | 25.5             | 24.9                |
| February 2019 | 49.6         | 40.4               | 21               | 21.8                |