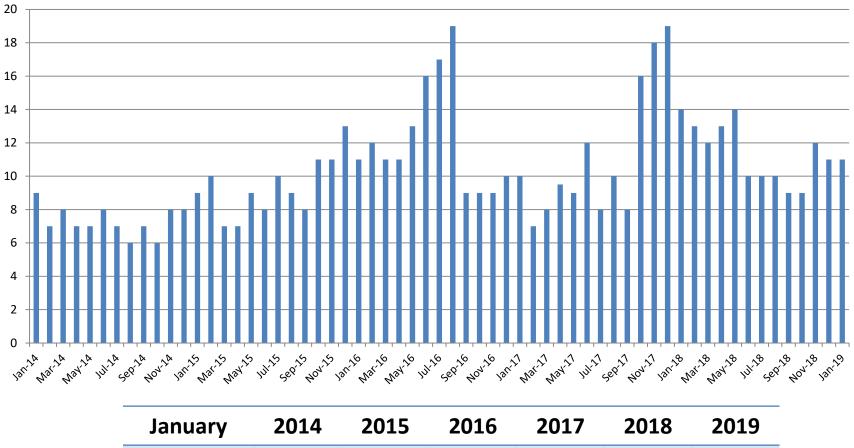

### Journal Entry Completion (Average Days) January 2014-Present

| -         |   |   |    |    |    |    |
|-----------|---|---|----|----|----|----|
| Avg. Days | 9 | 9 | 11 | 10 | 14 | 11 |
| YTD Avg.  | 9 | 9 | 11 | 10 | 14 | 11 |