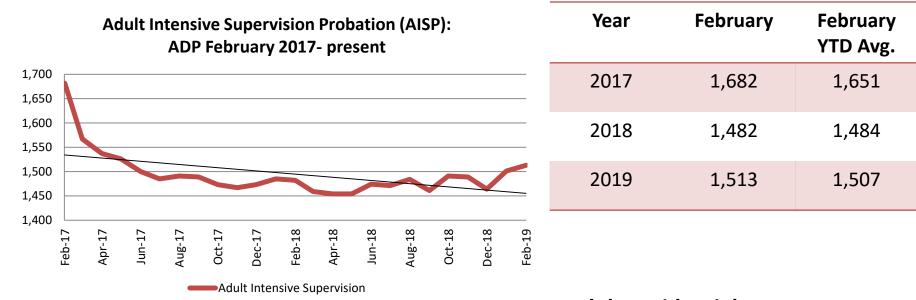

## **Correlation: Total & Sedgwick County Programs (Adult)**

2017

1,437

1,526

96

| Sedgwick County    |    |    |    |
|--------------------|----|----|----|
| Day Reporting (DC) | 0  | 0  | 0  |
| Work Release       | 0  | 55 | 61 |
| Adult Residential  | 59 | 59 | 66 |

2018

1,421

1,472

85

Sedgwick County.

Jail

AISP

**Drug Court** 

working for you

Jail includes individuals in booking, detention, work release and out-of county (combined) (data obtained from detention facility, SG Dept. of Corrections, Pretrial Services, & CoW)

2019

1,475

1,507

97