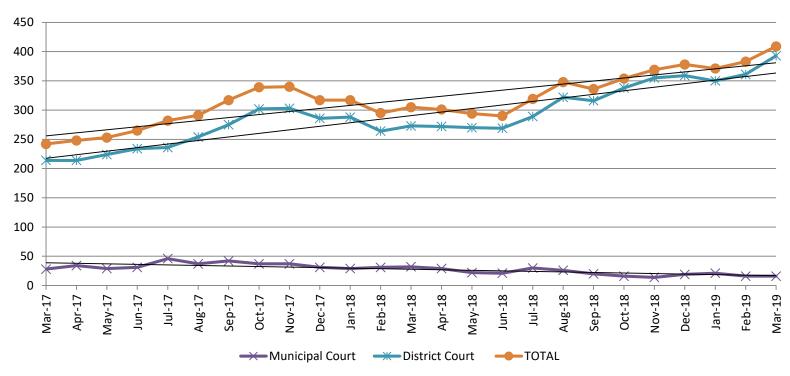

# Pretrial Services Program (PSP) Monthly ADP: March 2017 - Present

| March       | 2017 ADP | 2018 ADP | 2019 ADP | 2017 YTD Avg. | 2018 YTD Avg. | 2019 YTD Avg. |
|-------------|----------|----------|----------|---------------|---------------|---------------|
| Muni. Court | 28       | 32       | 16       | 35            | 31            | 18            |
| Dist. Court | 214      | 273      | 393      | 213           | 275           | 368           |
| Total       | 242      | 305      | 409      | 247           | 306           | 388           |