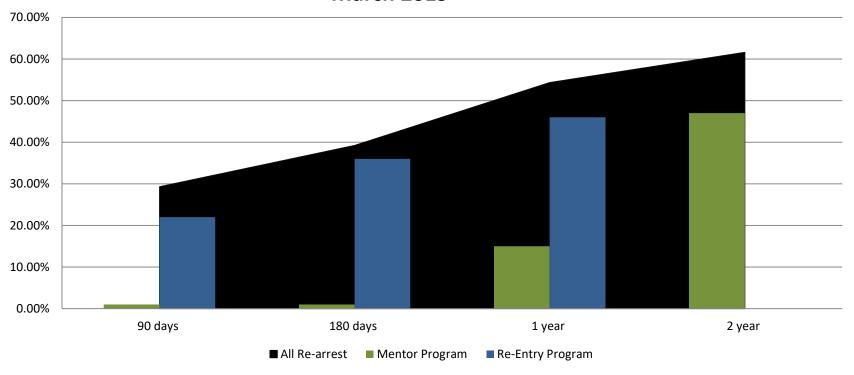

# Percent of released inmates rearrested March

| Month Year | 90 Days | 180 Days | 1 Year | 2 Years |
|------------|---------|----------|--------|---------|
| March 2018 | 28.00%  | 41.08%   | 51.69% | 60.03%  |
| March 2019 | 29.30%  | 39.21%   | 54.34% | 61.62%  |

# Recividism by Programs March 2019

| February 2019    | 90 Days | 180 Days | 1 year | 2 years |
|------------------|---------|----------|--------|---------|
| All Re-arrests   | 29.30%  | 39.21%   | 54.34% | 61.62%  |
| Mentor Program   | 1%      | 1%       | 15%    | 47%     |
| Re-Entry Program | 22%     | 36%      | 46%    | N/A     |