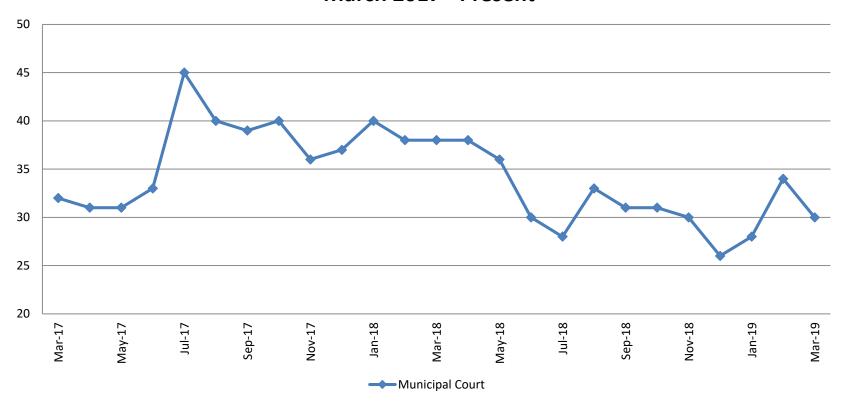

# Day Reporting - Active Caseload March 2017 - Present

| March                | 2014 | 2015 | 2016 | 2017 | 2018 | 2019 |
|----------------------|------|------|------|------|------|------|
| Muni. Court          | 74   | 66   | 48   | 32   | 38   | 30   |
| Muni. Court YTD Avg. | 76   | 70   | 48   | 34   | 39   | 31   |