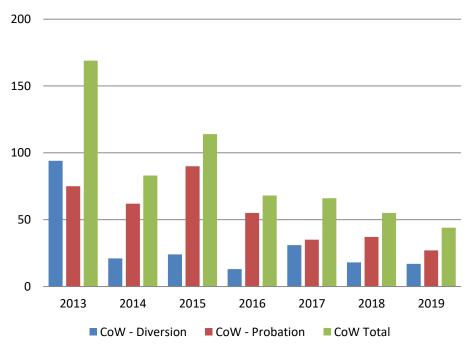

# **Drug Court - City of Wichita ADP: March 2017 - present**

# **Drug Court- City of Wichita Year over Year - March**

| March     | 2017 | 2018 | 2019 |
|-----------|------|------|------|
| Diversion | 31   | 18   | 17   |
| Probation | 35   | 37   | 27   |
| Total     | 55   | 55   | 44   |