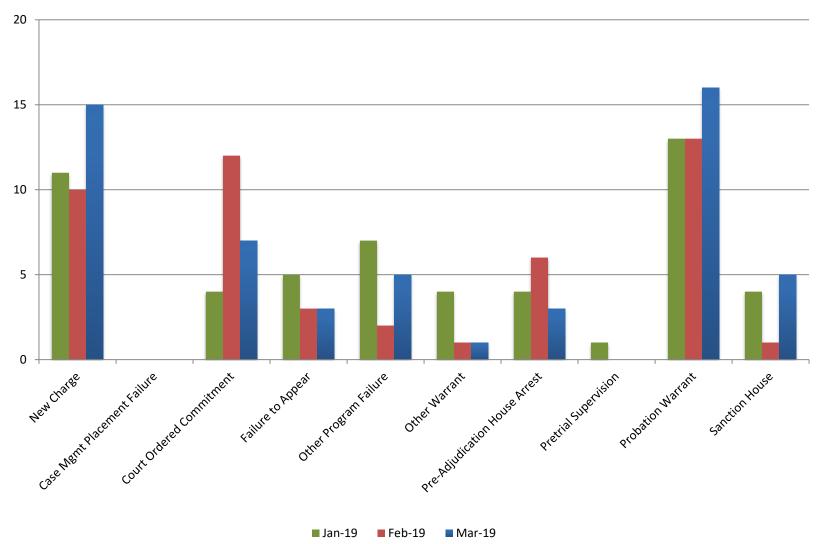

#### **Reason for JDF Admits**

#### **Reason for JDF Admits**

| Reason                             | March 2018 | March 2019 |
|------------------------------------|------------|------------|
| New Charges                        | 20         | 15         |
| Case Management Placement Failures | 0          | 0          |
| Court Ordered Commitment           | 10         | 7          |
| Failure to Appear                  | 4          | 3          |
| Other Program Failure              | 6          | 5          |
| Other Warrant                      | 4          | 1          |
| Pre-Adjudication House Arrest      | 6          | 3          |
| Pretrial Supervision               | 3          | 0          |
| Probation Warrant                  | 10         | 16         |
| Sanction House                     | 4          | 5          |