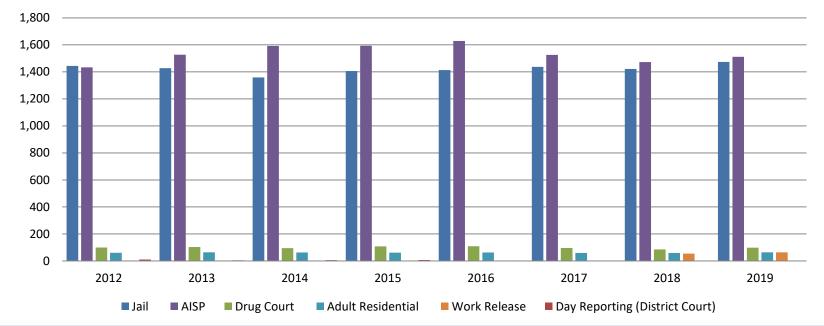

### Correlation: Total & Sedgwick County Programs (Adult)

#### **Total Annual ADP 2012-Present**

|                    | 2017  | 2018  | 2019  |
|--------------------|-------|-------|-------|
| Jail               | 1,437 | 1,421 | 1,473 |
| AISP               | 1,526 | 1,472 | 1,512 |
| Drug Court         | 96    | 85    | 99    |
| Adult Residential  | 59    | 59    | 64    |
| Work Release       | 0     | 55    | 65    |
| Day Reporting (DC) | 0     | 0     | 0     |