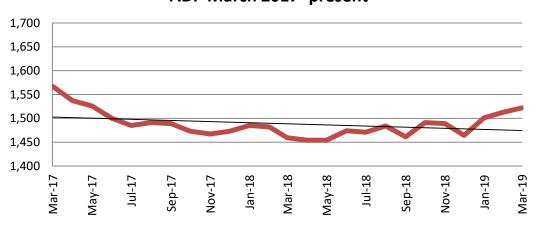

### Adult Intensive Supervision Probation (AISP): ADP March 2017- present

| Year | March | March<br>YTD Avg. |
|------|-------|-------------------|
| 2017 | 1,567 | 1,623             |
| 2018 | 1,459 | 1,475             |
| 2019 | 1,522 | 1,512             |

Adult Intensive Supervision