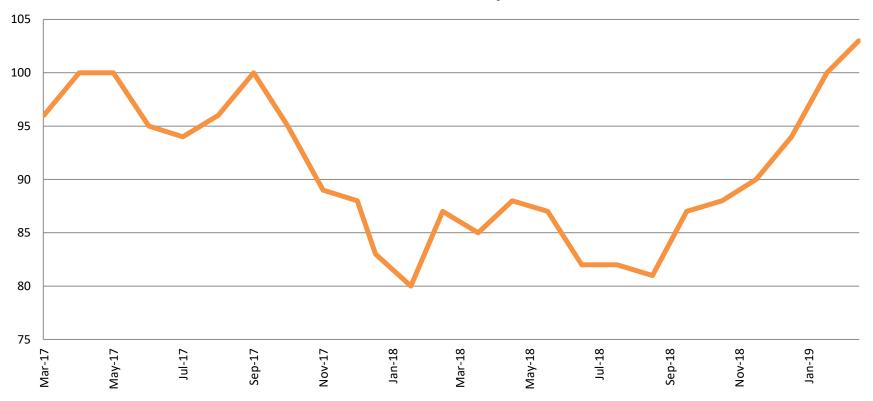

# Drug Court - Sedgwick County ADP: March 2017 - present

| March         | 2017 | 2018 | 2019 |
|---------------|------|------|------|
| Sedg. Co. ADP | 96   | 87   | 103  |
| YTD Avg.      | 97   | 83   | 99   |