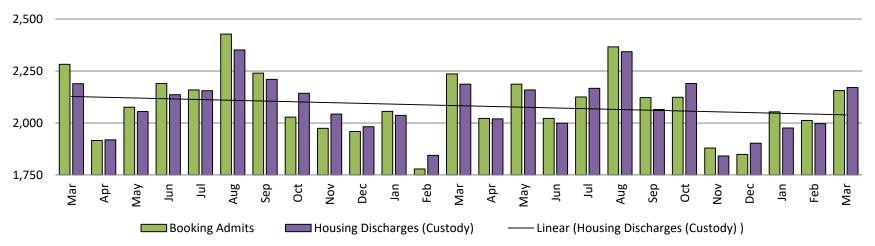

## Booking Admits & Housing Discharges from Custody March 2017-Present

### Bookings Year over Year: Month of March

| Bookings<br>March | Housing Discharges<br>March |
|-------------------|-----------------------------|
| 2017: 2,282       | 2017: 2,189                 |
| 2018: 2,236       | 2018: 2,187                 |
| 2019: 2,156       | 2019: 2,171                 |