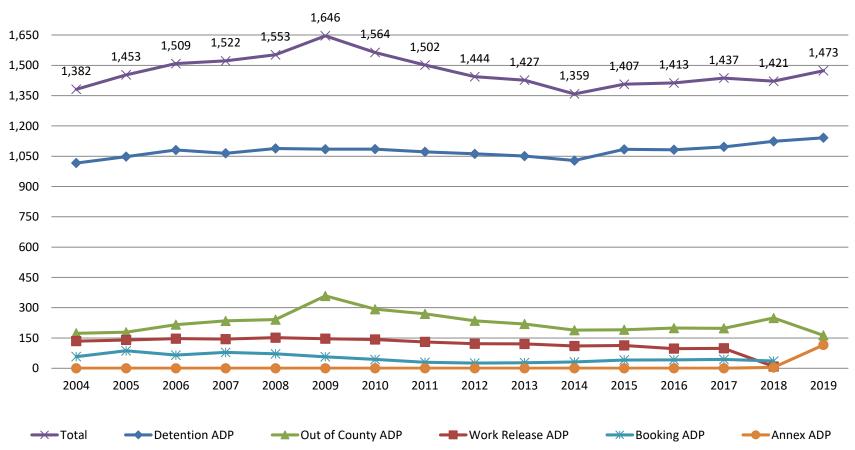

#### Jail: Annual Average Daily Population (ADP)

### TRENDS: Booking, Detention, Work Release, & Out of County Annual ADP: 2004 - present