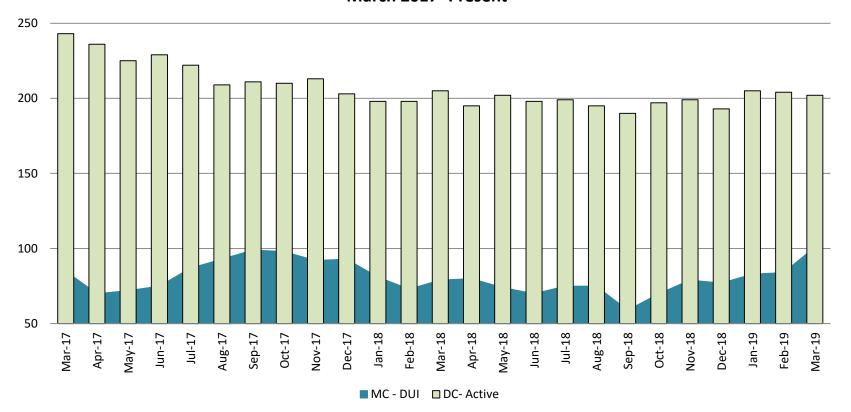

### Diversion - Active Caseload March 2017- Present

| March               | 2017 | 2018 | 2019 | 2017 YTD Avg. | 2018 YTD Avg. | 2019 YTD Avg. |
|---------------------|------|------|------|---------------|---------------|---------------|
| Muni. Court- DUI    | 85   | 79   | 101  | 89            | 78            | 89            |
| Dist. Court- Active | 243  | 205  | 202  | 235           | 200           | 204           |