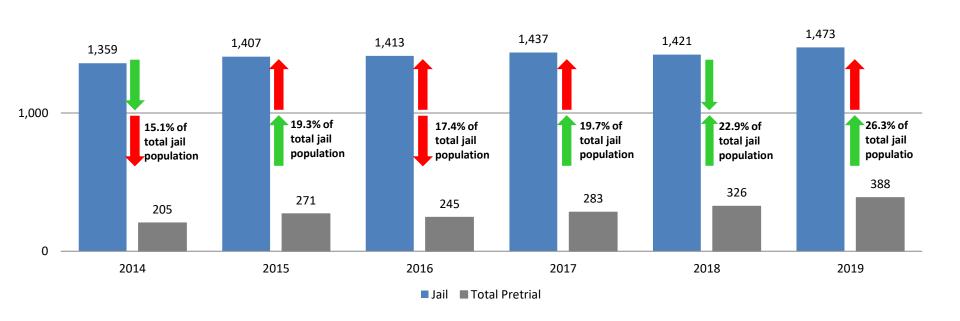

#### **Total Annual ADP 2012-Present**

|                    | 2017  | 2018  | 2019  |
|--------------------|-------|-------|-------|
| Jail               | 1,437 | 1,421 | 1,473 |
| AISP               | 1,526 | 1,472 | 1,512 |
| Drug Court         | 96    | 85    | 99    |
| Adult Residential  | 59    | 59    | 64    |
| Work Release       | 0     | 55    | 65    |
| Day Reporting (DC) | 0     | 0     | 0     |