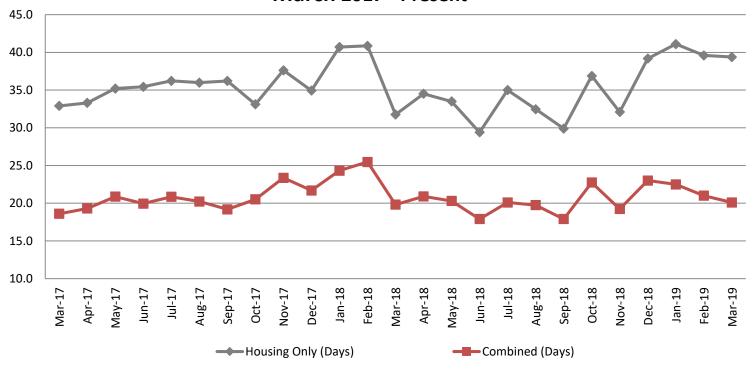

# Average Length of Stay: Housing & Combined (Days) March 2017 - Present

| Month Year | <b>Housing Only</b> | Housing YTD<br>AVG | Combined<br>Days | Combined YTD<br>AVG |
|------------|---------------------|--------------------|------------------|---------------------|
| March 2017 | 32.9                | 34.6               | 18.6             | 20.0                |
| March 2018 | 31.8                | 37.8               | 19.8             | 23.2                |
| March 2019 | 39.4                | 40.0               | 20.1             | 21.2                |