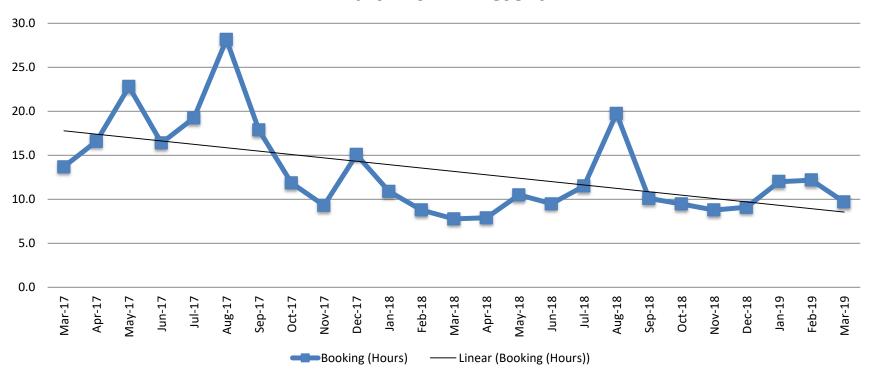

## Average Length of Stay: Booking (Hours) March 2017 - Present

| March      | March YTD Average |
|------------|-------------------|
| 2017: 13.7 | 2017: 13.0        |
| 2018: 7.8  | 2018: 9.2         |
| 2019: 9.7  | 2019: 11.3        |