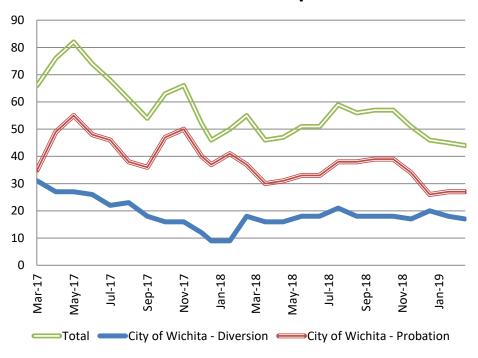

# **Drug Court - City of Wichita ADP: March 2017 - present**

# **Drug Court- City of Wichita Year over Year - March**

| March     | 2017 | 2018 | 2019 |
|-----------|------|------|------|
| Diversion | 31   | 18   | 17   |
| Probation | 35   | 37   | 27   |
| Total     | 55   | 55   | 44   |