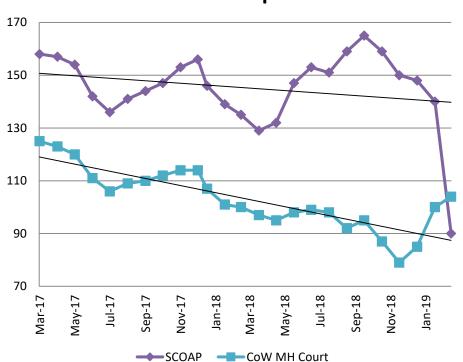

#### Mental Health - ADP March 2017 - present

#### Mental Health ADP Year over Year- March

| March    | 2017 ADP | 2018 ADP | 2019 ADP | 2017 YTD Avg. | 2018 YTD Avg. | 2019 YTD Avg. |
|----------|----------|----------|----------|---------------|---------------|---------------|
| SCOAP    | 158      | 135      | 90       | 155           | 140           | 126           |
| MH Court | 125      | 100      | 104      | 124           | 103           | 96            |