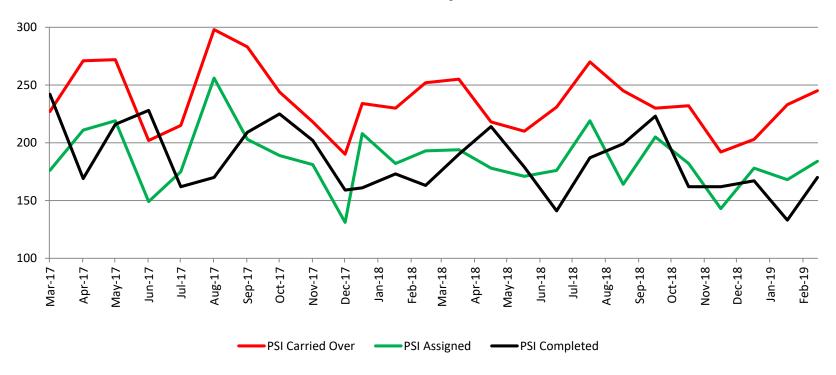

# District Court Probation: Pre-Sentence Investigation March 2017 - present

| March        | 2017 | 2018 | 2019 |
|--------------|------|------|------|
| Carried Over | 272  | 252  | 245  |
| Assigned     | 219  | 193  | 184  |
| Completed    | 216  | 163  | 170  |