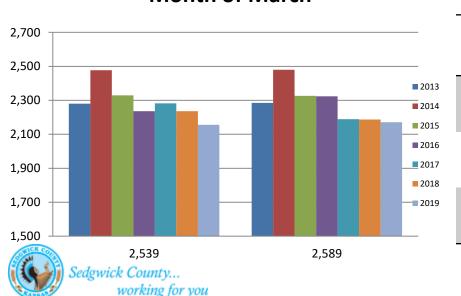

### Bookings Year over Year: Month of March

| Bookings<br>March | Housing Discharges<br>March |
|-------------------|-----------------------------|
| 2017: 2,282       | 2017: 2,189                 |
| 2018: 2,236       | 2018: 2,187                 |
| 2019: 2,156       | 2019: 2,171                 |