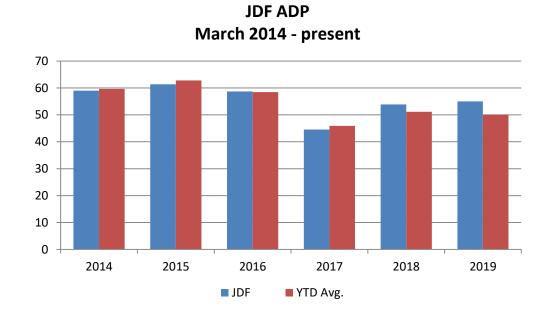

#### ADP: March 2013- Present

### **Juvenile Detention Services**

| March ADP                                                 | 2016           | 2017           | 2018           | 2019           |
|-----------------------------------------------------------|----------------|----------------|----------------|----------------|
| Juvenile Detention Facility                               | 59             | 45             | 54             | 55             |
| Juvenile Residential Facility                             | 16             | 14             | 12             | 12             |
| Home Based Supervision                                    | 27             | 23             | 30             | 28             |
| Detention Advocacy Case Management Services               | 32             | 34             | 33             | 31             |
| Weekend Alternative Detention Program (total)             | 18             | 15             | 0              | N/A            |
|                                                           |                |                |                |                |
| March YTD AVERAGE                                         | 2016           | 2017           | 2018           | 2019           |
| March YTD AVERAGE  Juvenile Detention Facility            | <b>2016</b> 58 | <b>2017</b> 46 | <b>2018</b> 51 | <b>2019</b> 50 |
|                                                           |                |                |                |                |
| Juvenile Detention Facility                               | 58             | 46             | 51             | 50             |
| Juvenile Detention Facility Juvenile Residential Facility | 58<br>16       | 46<br>13       | 51<br>12       | 50<br>14       |