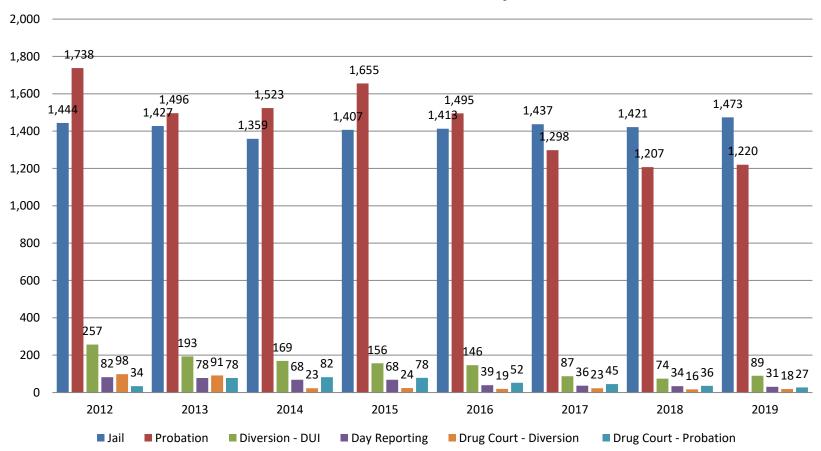

#### **Total Annual ADP 2012-Present**

|                    | 2017  | 2018  | 2019  |
|--------------------|-------|-------|-------|
| Jail               | 1,437 | 1,421 | 1,473 |
| AISP               | 1,526 | 1,472 | 1,512 |
| Drug Court         | 96    | 85    | 99    |
| Adult Residential  | 59    | 59    | 64    |
| Work Release       | 0     | 55    | 65    |
| Day Reporting (DC) | 0     | 0     | 0     |

#### **Total Annual ADP: 2012 - Present**

3,000