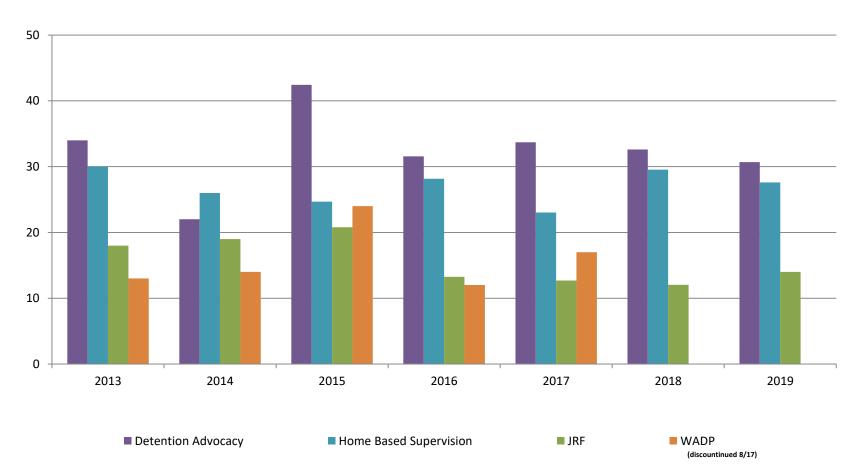

#### **Juvenile Detention Alternatives**

#### ADP: March 2013- Present

### **Juvenile Detention Services**

| March ADP                                                 | 2016           | 2017           | 2018           | 2019           |
|-----------------------------------------------------------|----------------|----------------|----------------|----------------|
| Juvenile Detention Facility                               | 59             | 45             | 54             | 55             |
| Juvenile Residential Facility                             | 16             | 14             | 12             | 12             |
| Home Based Supervision                                    | 27             | 23             | 30             | 28             |
| Detention Advocacy Case Management Services               | 32             | 34             | 33             | 31             |
| Weekend Alternative Detention Program (total)             | 18             | 15             | 0              | N/A            |
|                                                           |                |                |                |                |
| March YTD AVERAGE                                         | 2016           | 2017           | 2018           | 2019           |
| March YTD AVERAGE  Juvenile Detention Facility            | <b>2016</b> 58 | <b>2017</b> 46 | <b>2018</b> 51 | <b>2019</b> 50 |
|                                                           |                |                |                |                |
| Juvenile Detention Facility                               | 58             | 46             | 51             | 50             |
| Juvenile Detention Facility Juvenile Residential Facility | 58<br>16       | 46<br>13       | 51<br>12       | 50<br>14       |