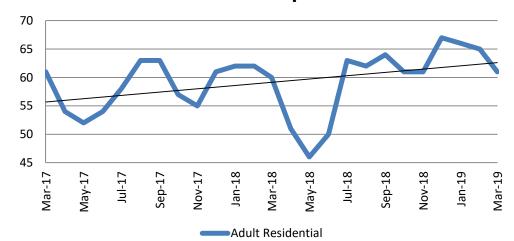

# Adult Residential: ADP March 2017 - present

| Year | March | March<br>YTD Avg. |
|------|-------|-------------------|
| 2017 | 52    | 60                |
| 2018 | 60    | 61                |
| 2019 | 61    | 64                |