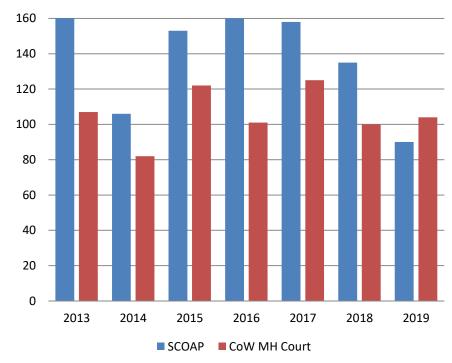

#### Mental Health ADP Year over Year- March

| March    | 2017 ADP | 2018 ADP | 2019 ADP | 2017 YTD Avg. | 2018 YTD Avg. | 2019 YTD Avg. |
|----------|----------|----------|----------|---------------|---------------|---------------|
| SCOAP    | 158      | 135      | 90       | 155           | 140           | 126           |
| MH Court | 125      | 100      | 104      | 124           | 103           | 96            |