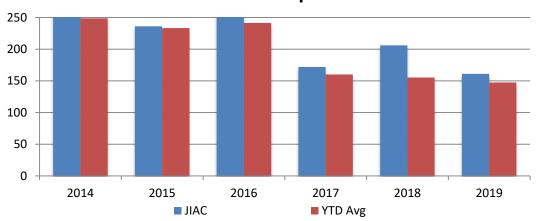

#### JIAC Intakes March 2014 - present

| Year | March | March<br>YTD Avg. |
|------|-------|-------------------|
| 2014 | 309   | 249               |
| 2015 | 236   | 233               |
| 2016 | 270   | 241               |
| 2017 | 172   | 160               |
| 2018 | 206   | 155               |
| 2019 | 161   | 147               |