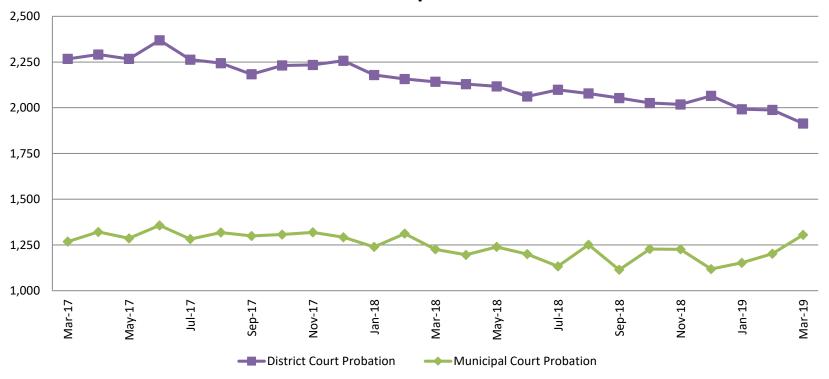

#### Probation - Active Caseloads March 2017 - present

| March                 | 2017  | 2018  | 2019  | 2017 YTD<br>Avg. | 2018 YTD<br>Avg. | 2019 YTD<br>Avg. |
|-----------------------|-------|-------|-------|------------------|------------------|------------------|
| Dist. Court Probation | 2,267 | 2,142 | 1,914 | 2,231            | 2,159            | 1,965            |
| Muni. Court Probation | 1,268 | 1,226 | 1,305 | 1,266            | 1,259            | 1,220            |