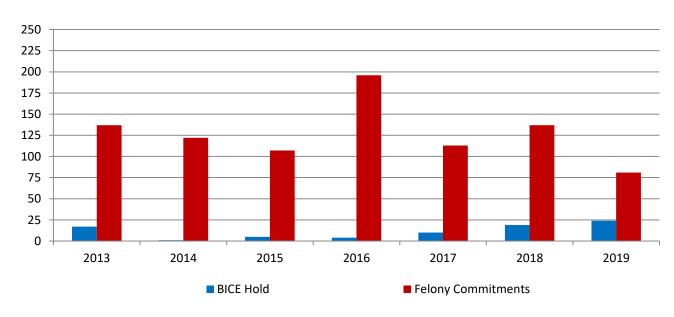

### Monthly Jail Snapshot: March 31, 2019

#### **Snapshots March 2013 - Present**

| BICE Hold             | 2013 | 2014 | 2015 | 2016 | 2017 | 2018 | 2019 |
|-----------------------|------|------|------|------|------|------|------|
| March                 | 11   | 1    | 5    | 5    | 14   | 22   | 29   |
| Felony<br>Commitments | 2013 | 2014 | 2015 | 2016 | 2017 | 2018 | 2019 |
| March                 | 137  | 122  | 107  | 196  | 113  | 137  | 81   |