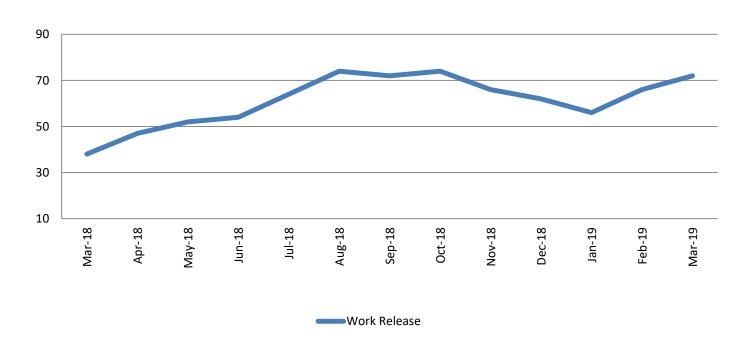

#### **Community Corrections**

Work Release: ADP March 2018 - present

| Month Year | Total | YTD Avg. |
|------------|-------|----------|
| March 2018 | 38    | 30       |
| March 2019 | 72    | 65       |