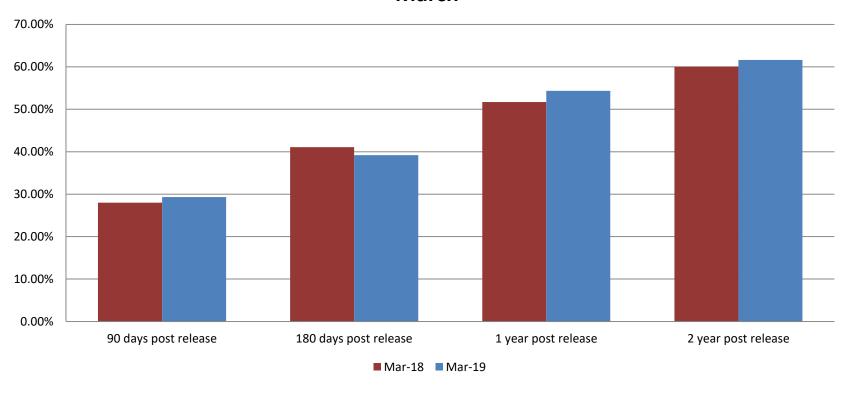

# Percent of released inmates rearrested March

| Month Year | 90 Days | 180 Days | 1 Year | 2 Years |
|------------|---------|----------|--------|---------|
| March 2018 | 28.00%  | 41.08%   | 51.69% | 60.03%  |
| March 2019 | 29.30%  | 39.21%   | 54.34% | 61.62%  |