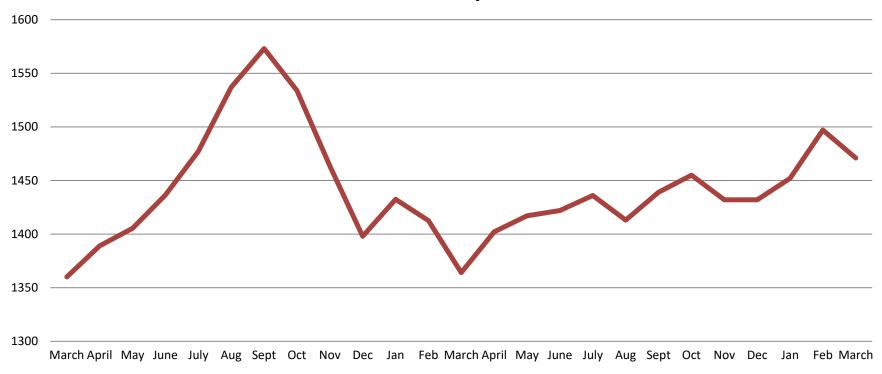

# TOTAL MONTHLY ADP: JAIL (Booking, Detention Facility, Annex, & Out of County) March 2017 - present

| March 2017 | March 2018 | March 2019 |
|------------|------------|------------|
| 1,360      | 1,364      | 1,471      |

# Booking Admits & Total Monthly ADP (Jail): March 2017 - present