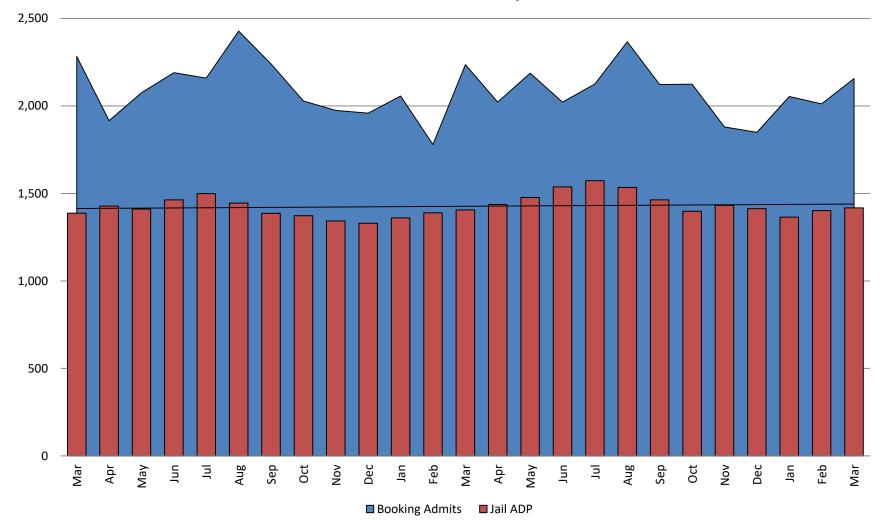

## Booking Admits & Housing Discharges from Custody March 2017-Present

### Bookings Year over Year: Month of March

| Bookings<br>March | Housing Discharges<br>March |
|-------------------|-----------------------------|
| 2017: 2,282       | 2017: 2,189                 |
| 2018: 2,236       | 2018: 2,187                 |
| 2019: 2,156       | 2019: 2,171                 |