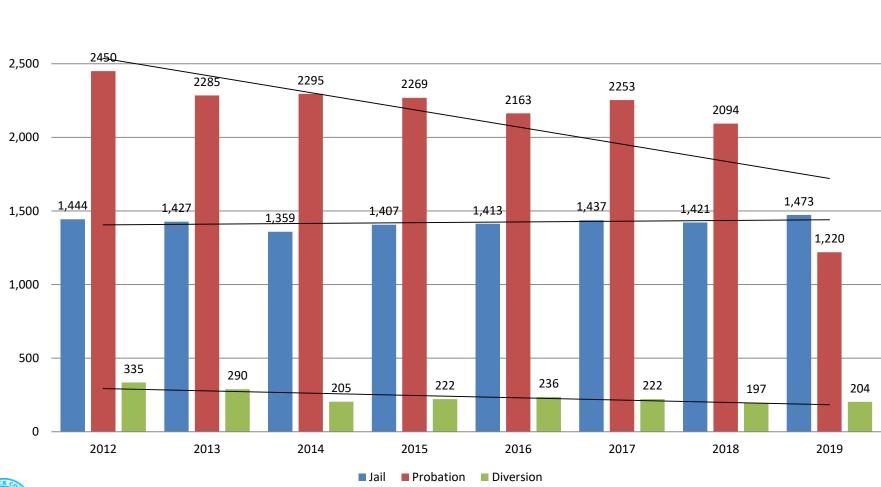

#### **Total Annual ADP 2012-Present**

|                    | 2017  | 2018  | 2019  |
|--------------------|-------|-------|-------|
| Jail               | 1,437 | 1,421 | 1,473 |
| AISP               | 1,526 | 1,472 | 1,512 |
| Drug Court         | 96    | 85    | 99    |
| Adult Residential  | 59    | 59    | 64    |
| Work Release       | 0     | 55    | 65    |
| Day Reporting (DC) | 0     | 0     | 0     |

#### **Total Annual ADP: 2012 - Present**

3,000