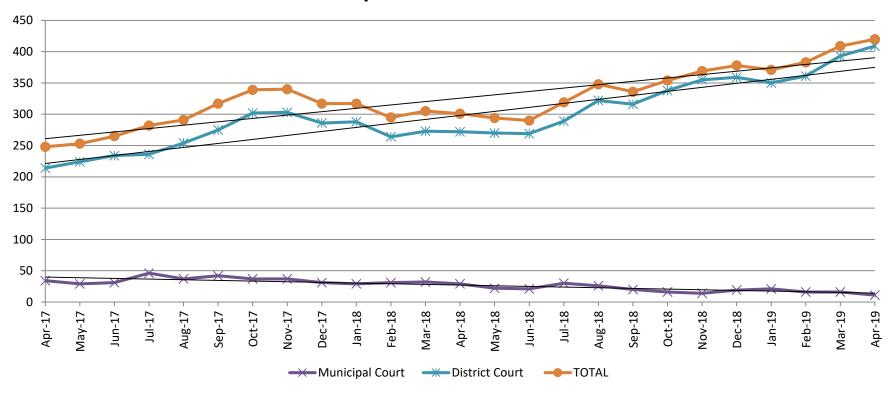

#### Pretrial Services Program (PSP) Monthly ADP: April 2017 - Present

| April       | 2017 ADP | 2018 ADP | 2019 ADP | 2017 YTD Avg. | 2018 YTD Avg. | 2019 YTD Avg. |
|-------------|----------|----------|----------|---------------|---------------|---------------|
| Muni. Court | 34       | 29       | 11       | 35            | 30            | 16            |
| Dist. Court | 214      | 272      | 409      | 213           | 274           | 378           |
| Total       | 248      | 301      | 420      | 248           | 305           | 396           |