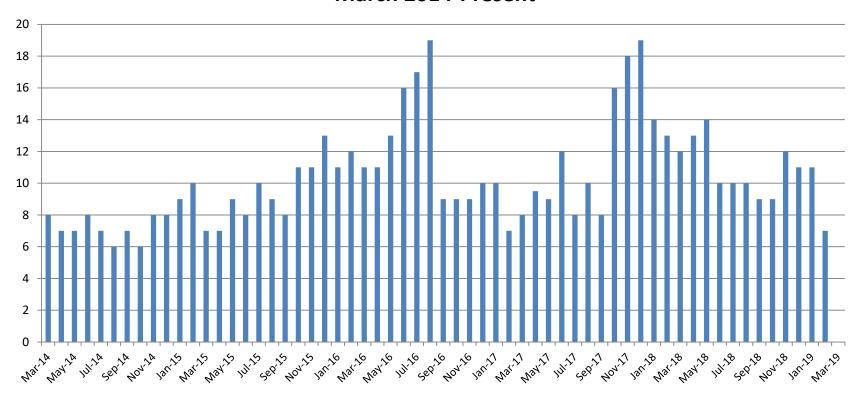

### Journal Entry Completion (Average Days) March 2014-Present

| March     | 2014 | 2015 | 2016 | 2017 | 2018 | 2019    |
|-----------|------|------|------|------|------|---------|
| Avg. Days | 8    | 7    | 11   | 9.5  | 12   | No Data |
| YTD Avg.  | 8    | 9    | 11   | 8    | 13   | 9       |