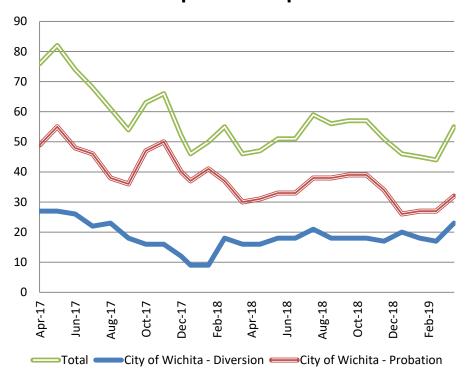

# **Drug Court- City of Wichita Year over Year - April**

| April     | 2017 | 2018 | 2019 |
|-----------|------|------|------|
| Diversion | 27   | 16   | 23   |
| Probation | 49   | 30   | 32   |
| Total     | 76   | 46   | 55   |