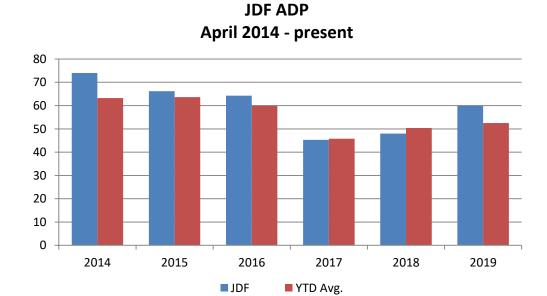

| Year | April | April<br>YTD Avg. |
|------|-------|-------------------|
| 2014 | 74    | 63                |
| 2015 | 66    | 64                |
| 2016 | 64    | 60                |
| 2017 | 45    | 46                |
| 2018 | 48    | 50                |
| 2019 | 60    | 53                |