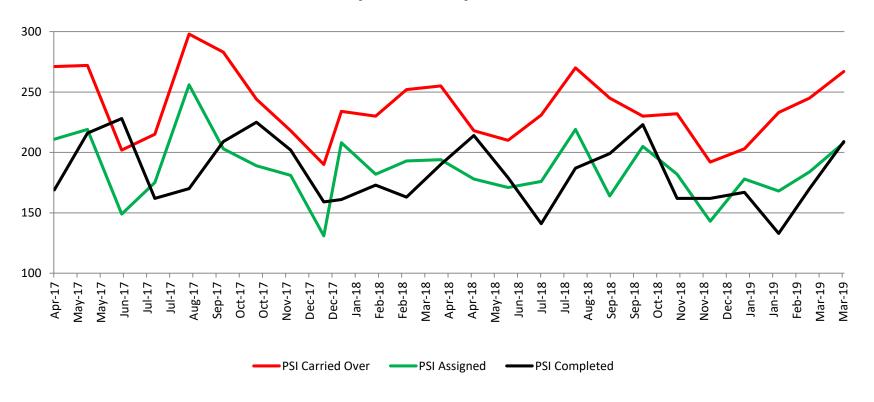

# District Court Probation: Pre-Sentence Investigation April 2017 - present

| April        | 2017 | 2018 | 2019 |
|--------------|------|------|------|
| Carried Over | 271  | 255  | 267  |
| Assigned     | 211  | 194  | 208  |
| Completed    | 169  | 190  | 209  |