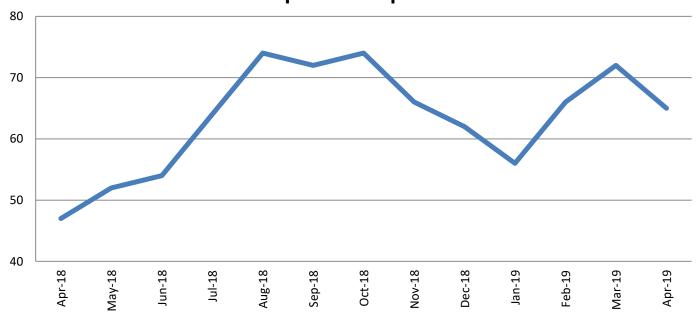

#### **Community Corrections**

Work Release: ADP April 2018 - present

Work Release

| Month Year | Total | YTD Avg. |
|------------|-------|----------|
| April 2018 | 47    | 34       |
| April 2019 | 65    | 65       |