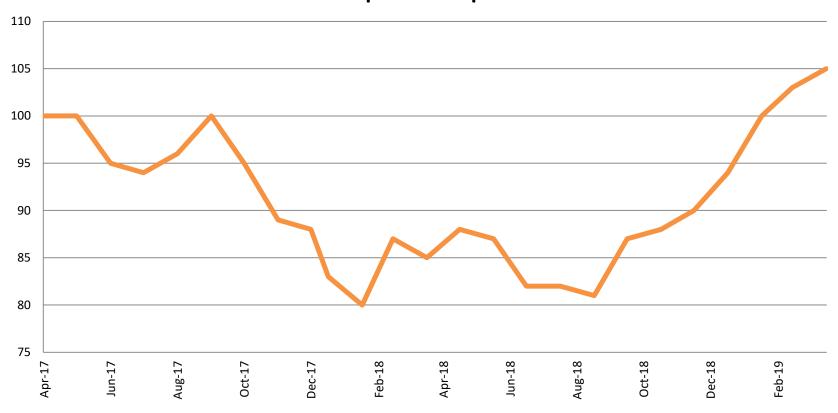

#### Pretrial Services Program (PSP) Monthly ADP: April 2017 - Present

| April       | 2017 ADP | 2018 ADP | 2019 ADP | 2017 YTD Avg. | 2018 YTD Avg. | 2019 YTD Avg. |
|-------------|----------|----------|----------|---------------|---------------|---------------|
| Muni. Court | 34       | 29       | 11       | 35            | 30            | 16            |
| Dist. Court | 214      | 272      | 409      | 213           | 274           | 378           |
| Total       | 248      | 301      | 420      | 248           | 305           | 396           |

#### Correlation: Total & PSP