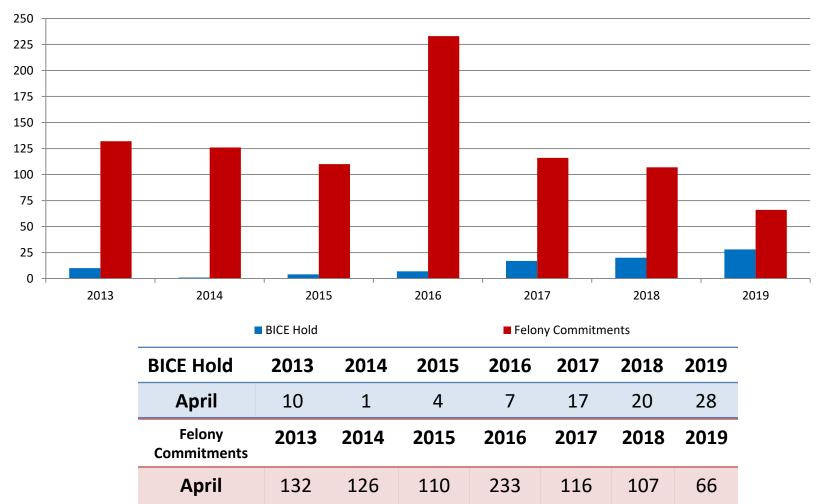

#### **JIAC Intakes** April 2014 - present

| ieai | Аріп | YTD Avg. |
|------|------|----------|
| 2014 | 287  | 258      |
| 2015 | 233  | 233      |
| 2016 | 254  | 245      |
| 2017 | 155  | 159      |
| 2018 | 159  | 156      |
| 2019 | 165  | 152      |

| Year | April | April<br>YTD Avg. |
|------|-------|-------------------|
| 2014 | 74    | 63                |
| 2015 | 66    | 64                |
| 2016 | 64    | 60                |
| 2017 | 45    | 46                |
| 2018 | 48    | 50                |
| 2019 | 60    | 53                |