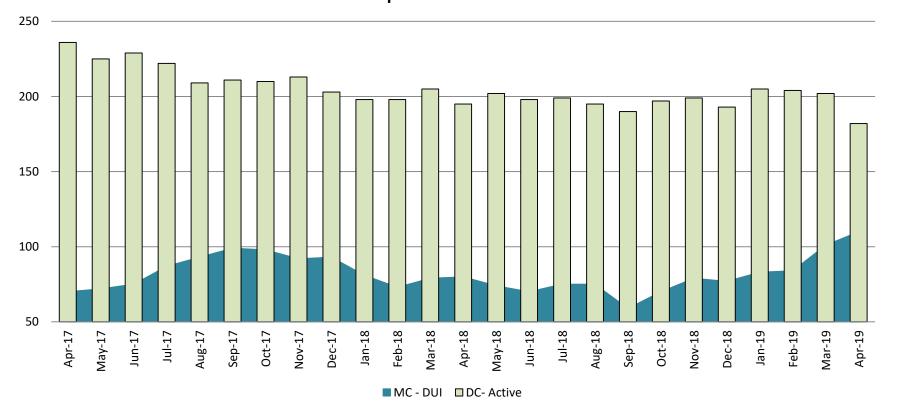

### Diversion - Active Caseload April 2017- Present

| April               | 2017 | 2018 | 2019 | 2017 YTD Avg. | 2018 YTD Avg. | 2019 YTD Avg. |
|---------------------|------|------|------|---------------|---------------|---------------|
| Muni. Court- DUI    | 70   | 80   | 110  | 84            | 78            | 95            |
| Dist. Court- Active | 236  | 195  | 182  | 236           | 199           | 198           |