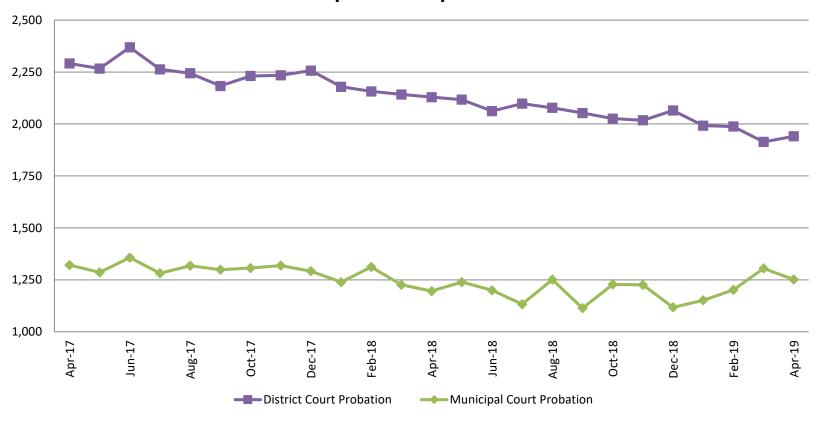

# Probation - Active Caseloads April 2017 - present

| April                 | 2017  | 2018  | 2019  | 2017 YTD<br>Avg. | 2018 YTD<br>Avg. | 2019 YTD<br>Avg. |
|-----------------------|-------|-------|-------|------------------|------------------|------------------|
| Dist. Court Probation | 2,291 | 2,129 | 1,941 | 2,246            | 2,152            | 1,959            |
| Muni. Court Probation | 1,321 | 1,196 | 1,252 | 1,288            | 1,243            | 1,228            |