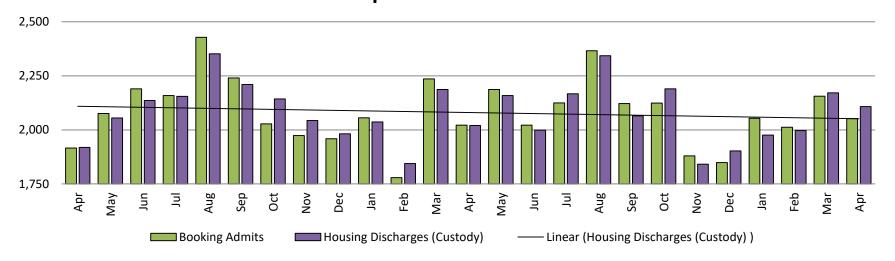

#### Booking Admits & Housing Discharges from Custody April 2017-Present

## Bookings Year over Year: Month of April

working for you

| Bookings<br>April | Housing Discharges<br>April |
|-------------------|-----------------------------|
| 2017: 1,916       | 2017: 1,919                 |
| 2018: 2,022       | 2018: 2,020                 |
| 2019: 2,052       | 2019: 2,108                 |