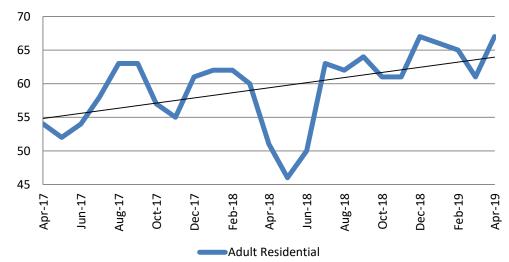

# Adult Residential: ADP April 2017 - present

| Year | April | April<br>YTD Avg. |
|------|-------|-------------------|
| 2017 | 54    | 62                |
| 2018 | 51    | 59                |
| 2019 | 67    | 65                |