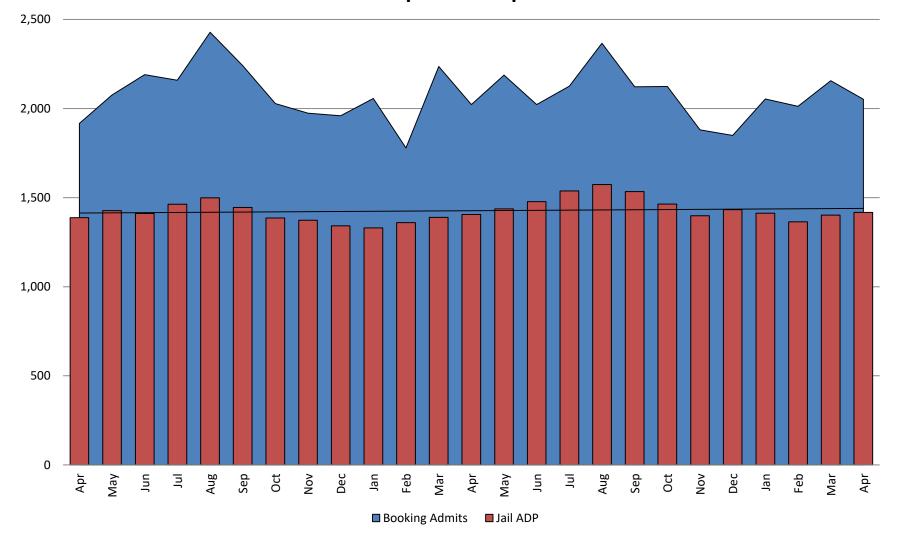

#### Booking Admits & Housing Discharges from Custody April 2017-Present

## Bookings Year over Year: Month of April

working for you

| Bookings<br>April | Housing Discharges<br>April |
|-------------------|-----------------------------|
| 2017: 1,916       | 2017: 1,919                 |
| 2018: 2,022       | 2018: 2,020                 |
| 2019: 2,052       | 2019: 2,108                 |

# Booking Admits & Total Monthly ADP (Jail): April 2017 - present