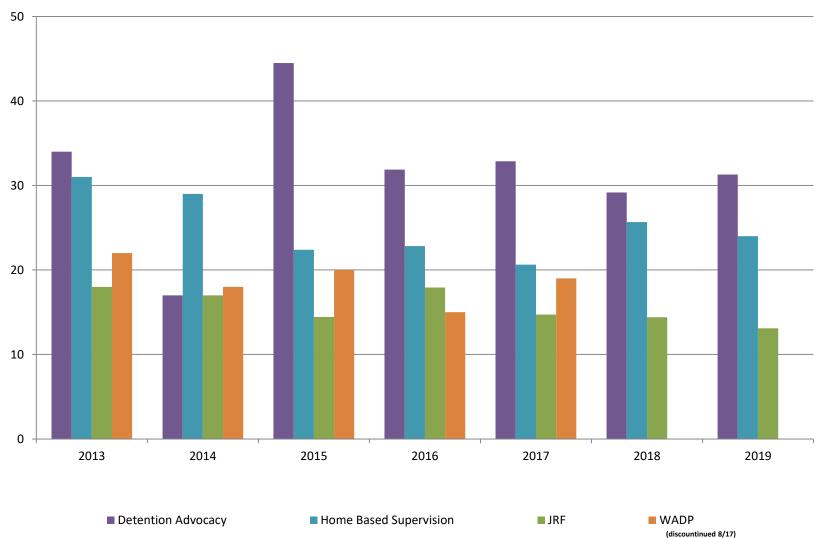

#### **Juvenile Detention Alternatives**

#### **ADP: April 2013- Present**

### **Juvenile Detention Services**

| April ADP                                                 | 2016           | 2017           | 2018           | 2019           |
|-----------------------------------------------------------|----------------|----------------|----------------|----------------|
| Juvenile Detention Facility                               | 64             | 45             | 48             | 60             |
| Juvenile Residential Facility                             | 18             | 15             | 14             | 13             |
| Home Based Supervision                                    | 23             | 21             | 26             | 24             |
| Detention Advocacy Case Management Services               | 32             | 33             | 29             | 31             |
| Weekend Alternative Detention Program (total)             | 15             | 19             | 0              | N/A            |
|                                                           |                |                |                |                |
| April YTD AVERAGE                                         | 2016           | 2017           | 2018           | 2019           |
| April YTD AVERAGE  Juvenile Detention Facility            | <b>2016</b> 60 | <b>2017</b> 46 | <b>2018</b> 50 | <b>2019</b> 53 |
| •                                                         |                |                |                |                |
| Juvenile Detention Facility                               | 60             | 46             | 50             | 53             |
| Juvenile Detention Facility Juvenile Residential Facility | 60<br>16       | 46<br>14       | 50<br>13       | 53<br>13       |