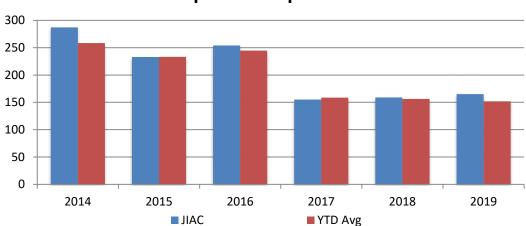

#### **JIAC Intakes** April 2014 - present

| ieai | Аріп | YTD Avg. |
|------|------|----------|
| 2014 | 287  | 258      |
| 2015 | 233  | 233      |
| 2016 | 254  | 245      |
| 2017 | 155  | 159      |
| 2018 | 159  | 156      |
| 2019 | 165  | 152      |