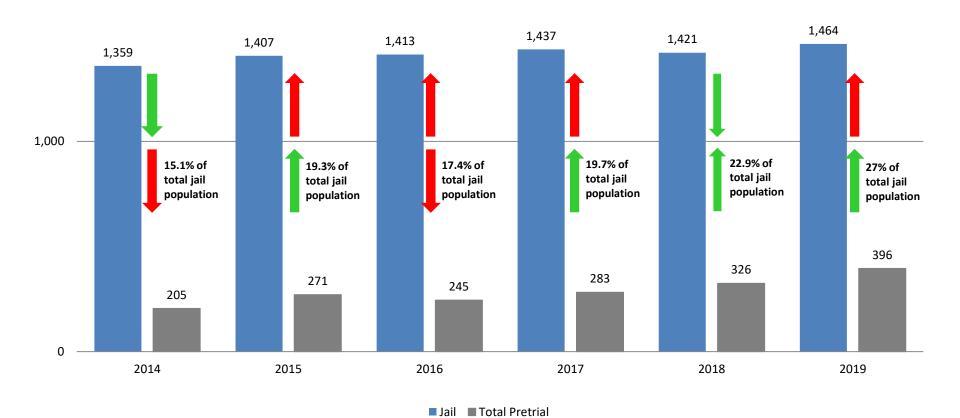

#### **Total Annual ADP 2012-Present**

|                    | 2017  | 2018  | 2019  |
|--------------------|-------|-------|-------|
| Jail               | 1,437 | 1,421 | 1,464 |
| AISP               | 1,526 | 1,472 | 1,517 |
| Drug Court         | 96    | 85    | 101   |
| Adult Residential  | 59    | 59    | 65    |
| Work Release       | 0     | 55    | 65    |
| Day Reporting (DC) | 0     | 0     | 0     |