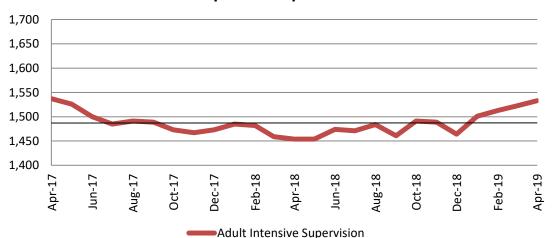

### Adult Intensive Supervision Probation (AISP): ADP April 2017- present

| Year | April | April<br>YTD Avg. |
|------|-------|-------------------|
| 2017 | 1,537 | 1,601             |
| 2018 | 1,454 | 1,470             |
| 2019 | 1,533 | 1,517             |