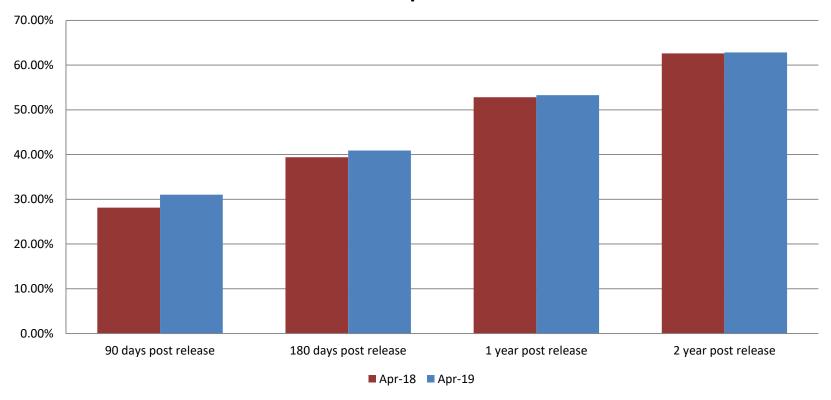

# Percent of released inmates rearrested April

| Month Year | 90 Days | 180 Days | 1 Year | 2 Years |
|------------|---------|----------|--------|---------|
| April 2018 | 28.13%  | 39.41%   | 52.82% | 62.63%  |
| April 2019 | 31.02%  | 40.90%   | 53.30% | 62.85%  |