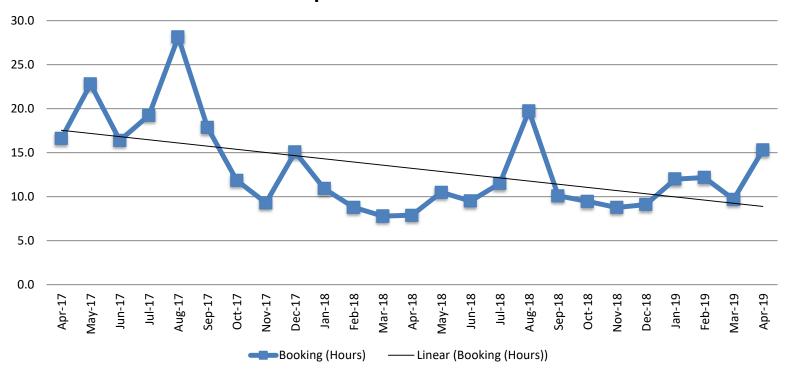

# Average Length of Stay: Booking (Hours) April 2017 - Present

| April      | April YTD Average |
|------------|-------------------|
| 2017: 16.6 | 2017: 13.9        |
| 2018: 7.9  | 2018: 8.8         |
| 2019: 15.3 | 2019: 12.3        |