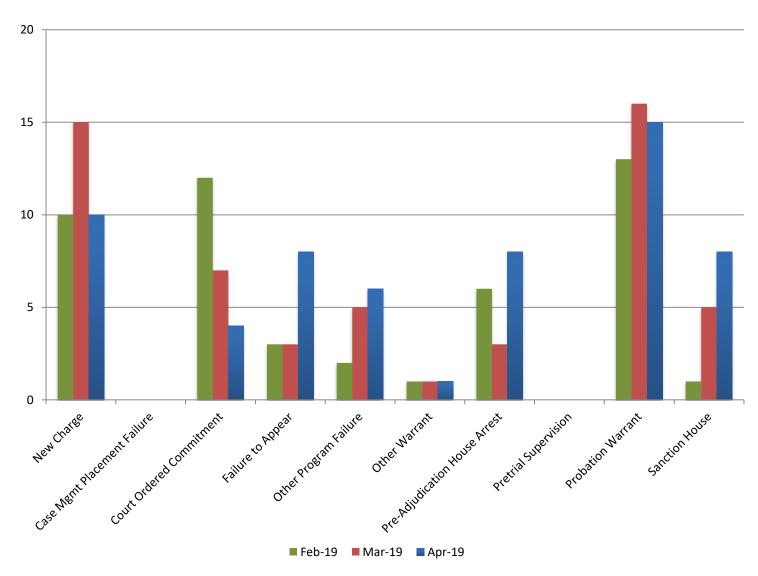

#### **Reason for JDF Admits**

#### **Reason for JDF Admits**

| Reason                             | April 2018 | April 2019 |
|------------------------------------|------------|------------|
| New Charges                        | 11         | 11         |
| Case Management Placement Failures | 0          | 0          |
| Court Ordered Commitment           | 8          | 4          |
| Failure to Appear                  | 9          | 6          |
| Other Program Failure              | 2          | 6          |
| Other Warrant                      | 1          | 1          |
| Pre-Adjudication House Arrest      | 3          | 8          |
| Pretrial Supervision               | 0          | 0          |
| Probation Warrant                  | 9          | 15         |
| Sanction House                     | 6          | 8          |