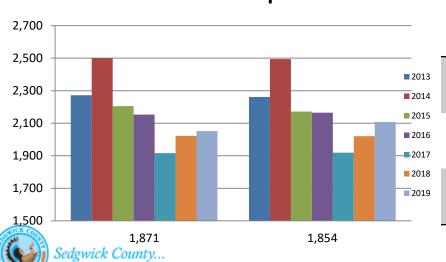

# Criminal Justice Coordinating Council

Population Report & Program Trends

May 2019



#### **Detention Facility**

#### Booking Admits & Housing Discharges from Custody April 2017-Present



## Bookings Year over Year: Month of April



working for you

| Bookings<br>April | Housing Discharges<br>April |
|-------------------|-----------------------------|
| 2017: 1,916       | 2017: 1,919                 |
| 2018: 2,022       | 2018: 2,020                 |
| 2019: 2,052       | 2019: 2,108                 |

# Average Length of Stay: Booking (Hours) April 2017 - Present



| April      | April YTD Average |
|------------|-------------------|
| 2017: 16.6 | 2017: 13.9        |
| 2018: 7.9  | 2018: 8.8         |
| 2019: 15.3 | 2019: 12.3        |



# Average Length of Stay: Housing & Combined (Days) April 2017 - Present



| Month Year | <b>Housing Only</b> | Housing YTD<br>AVG | Combined<br>Days | Combined YTD<br>AVG |
|------------|---------------------|--------------------|------------------|---------------------|
|