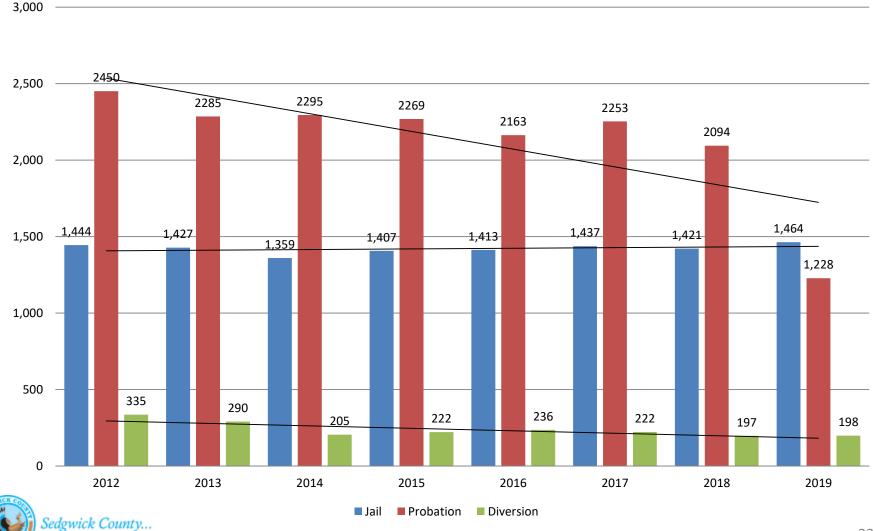

#### **Correlation: Total & District Court Programs**

#### **Total Annual ADP: 2012 - Present**

working for you