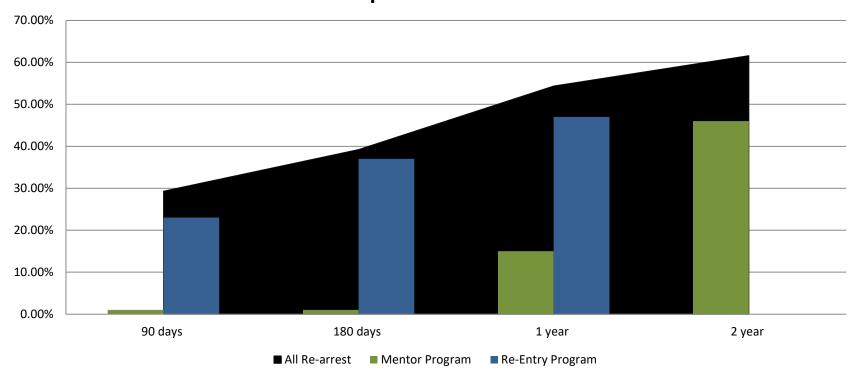

# Percent of released inmates rearrested April

| Month Year | 90 Days | 180 Days | 1 Year | 2 Years |
|------------|---------|----------|--------|---------|
| April 2018 | 28.13%  | 39.41%   | 52.82% | 62.63%  |
| April 2019 | 31.02%  | 40.90%   | 53.30% | 62.85%  |

# Recividism by Programs April 2019

| April 2019       | 90 Days | 180 Days | 1 year | 2 years |
|------------------|---------|----------|--------|---------|
| All Re-arrests   | 31.02%  | 40.90%   | 53.30% | 62.85%  |
| Mentor Program   | 1%      | 1%       | 15%    | 46%     |
| Re-Entry Program | 23%     | 37%      | 47%    | N/A     |