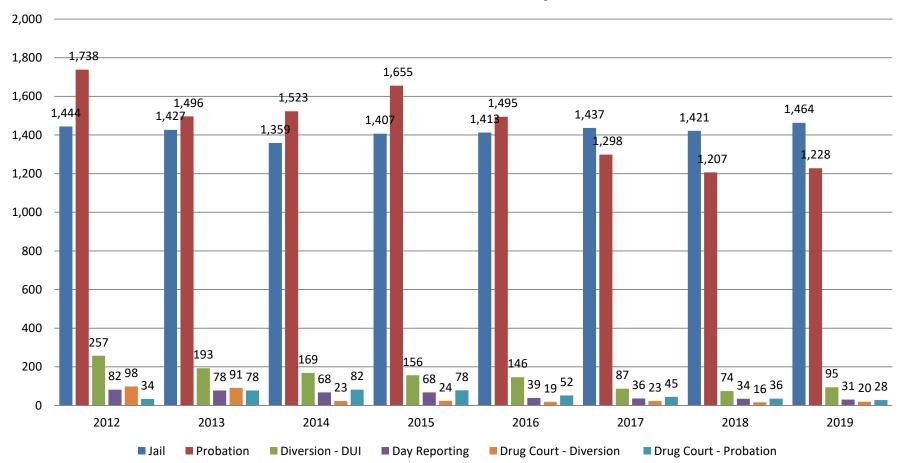

#### **Total Annual ADP 2012-Present**

|                    | 2017  | 2018  | 2019  |
|--------------------|-------|-------|-------|
| Jail               | 1,437 | 1,421 | 1,464 |
| AISP               | 1,526 | 1,472 | 1,517 |
| Drug Court         | 96    | 85    | 101   |
| Adult Residential  | 59    | 59    | 65    |
| Work Release       | 0     | 55    | 65    |
| Day Reporting (DC) | 0     | 0     | 0     |

#### **Correlation: Total & District Court Programs**

#### **Total Annual ADP: 2012 - Present**

working for you