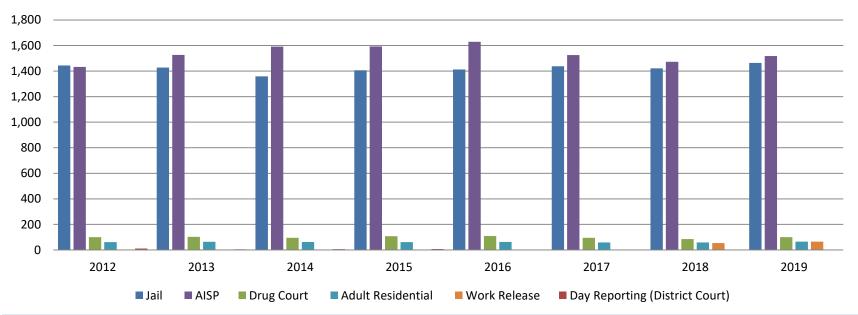

### Correlation: Total & Sedgwick County Programs (Adult)

#### **Total Annual ADP 2012-Present**

|                    | 2017  | 2018  | 2019  |
|--------------------|-------|-------|-------|
| Jail               | 1,437 | 1,421 | 1,464 |
| AISP               | 1,526 | 1,472 | 1,517 |
| Drug Court         | 96    | 85    | 101   |
| Adult Residential  | 59    | 59    | 65    |
| Work Release       | 0     | 55    | 65    |
| Day Reporting (DC) | 0     | 0     | 0     |