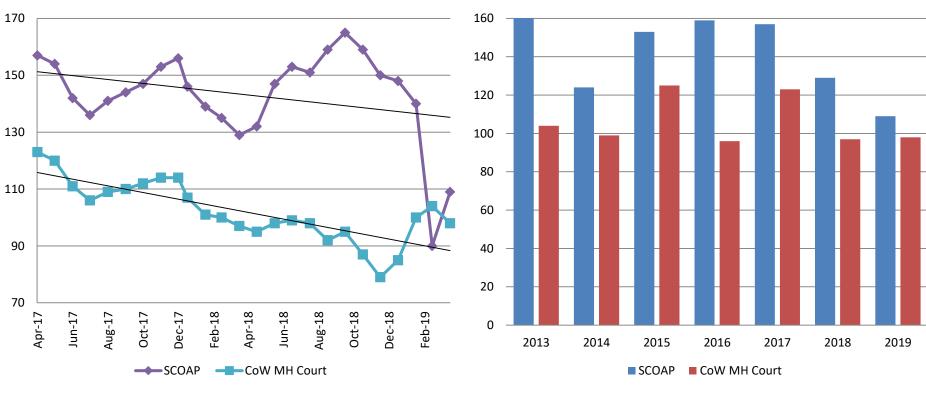

## **Mental Health - ADP**

| April    | 2017 ADP | 2018 ADP | 2019 ADP | 2017 YTD Avg. | 2018 YTD Avg. | 2019 YTD Avg. |
|----------|----------|----------|----------|---------------|---------------|---------------|
| SCOAP    | 157      | 129      | 109      | 155           | 137           | 122           |
| MH Court | 123      | 97       | 98       | 124           | 101           | 97            |