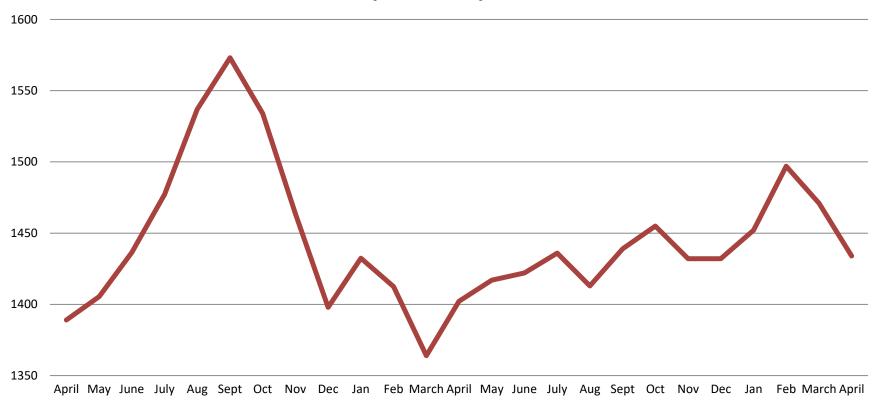

# TOTAL MONTHLY ADP: JAIL (Booking, Detention Facility, Annex, & Out of County) April 2017 - present

| April 2017 | April 2018 | April 2019 |
|------------|------------|------------|
| 1,389      | 1,402      | 1,434      |

# Booking Admits & Total Monthly ADP (Jail): April 2017 - present