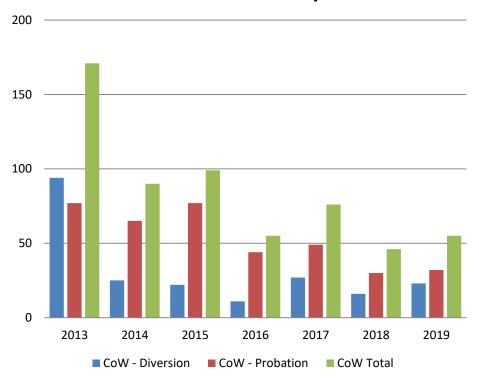

# **Drug Court- City of Wichita Year over Year - April**

| April     | 2017 | 2018 | 2019 |
|-----------|------|------|------|
| Diversion | 27   | 16   | 23   |
| Probation | 49   | 30   | 32   |
| Total     | 76   | 46   | 55   |