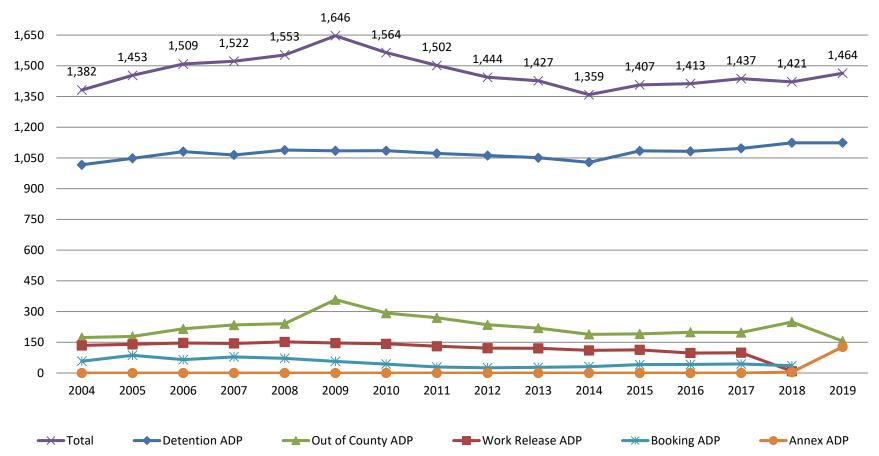

#### Jail: Annual Average Daily Population (ADP)

### TRENDS: Booking, Detention, Work Release, & Out of County Annual ADP: 2004 - present