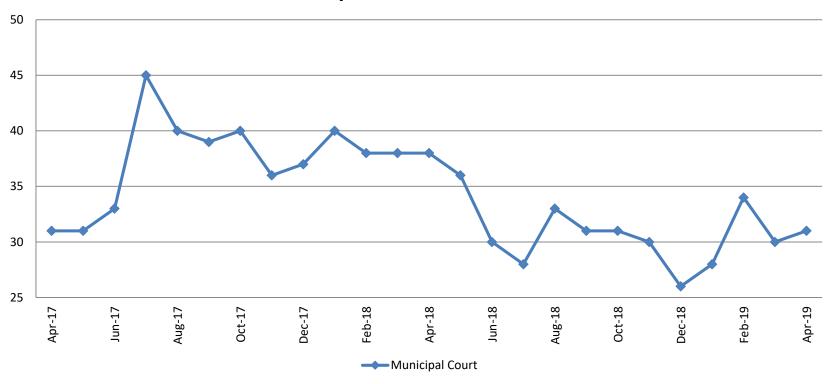

#### Day Reporting - Active Caseload April 2017 - Present

| April                | 2014 | 2015 | 2016 | 2017 | 2018 | 2019 |
|----------------------|------|------|------|------|------|------|
| Muni. Court          | 80   | 71   | 50   | 31   | 38   | 31   |
| Muni. Court YTD Avg. | 77   | 71   | 48   | 33   | 39   | 31   |