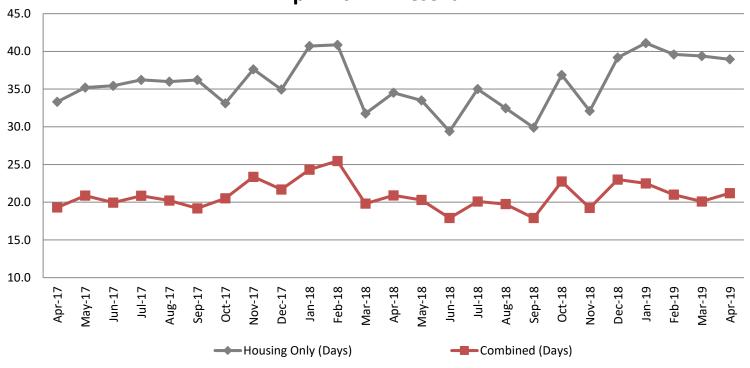

# Average Length of Stay: Housing & Combined (Days) April 2017 - Present

| Month Year | <b>Housing Only</b> | Housing YTD<br>AVG | Combined<br>Days | Combined YTD<br>AVG |
|------------|---------------------|--------------------|------------------|---------------------|
| April 2017 | 33.3                | 34.3               | 19.3             | 19.9                |
| April 2018 | 34.5                | 37.0               | 20.9             | 22.6                |
| April 2019 | 39.0                | 39.8               | 21.2             | 21.2                |