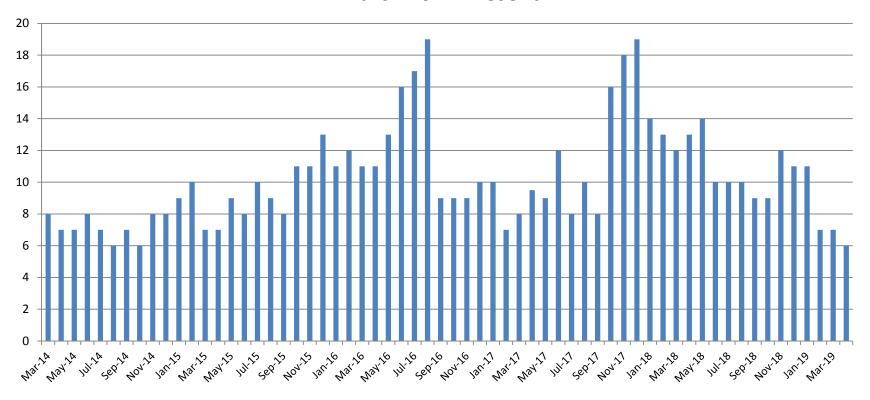

## Journal Entry Completion (Average Days) March 2014-Present

| May       | 2014 | 2015 | 2016 | 2017 | 2018 | 2019 |
|-----------|------|------|------|------|------|------|
| Avg. Days | 7    | 9    | 13   | 9    | 14   | 7    |
| YTD Avg.  | 8    | 8    | 12   | 9    | 13.2 | 7.6  |