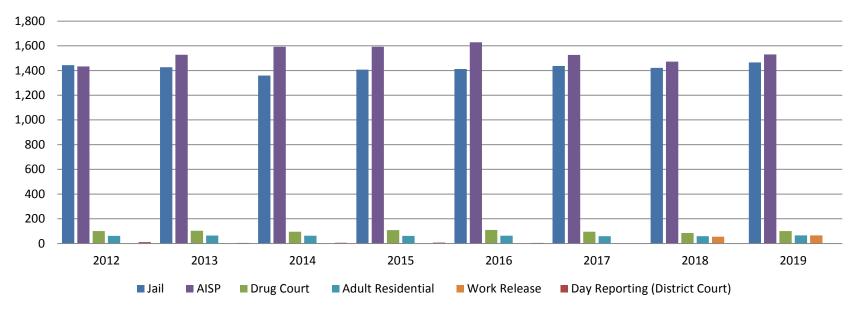

### Correlation: Total & Sedgwick County Programs (Adult)

#### **Total Annual ADP 2012-Present**

|                    | 2017  | 2018  | 2019  |
|--------------------|-------|-------|-------|
| Jail               | 1,437 | 1,421 | 1,466 |
| AISP               | 1,526 | 1,472 | 1,530 |
| Drug Court         | 96    | 85    | 100   |
| Adult Residential  | 59    | 59    | 65    |
| Work Release       | 0     | 55    | 66    |
| Day Reporting (DC) | 0     | 0     | 0     |