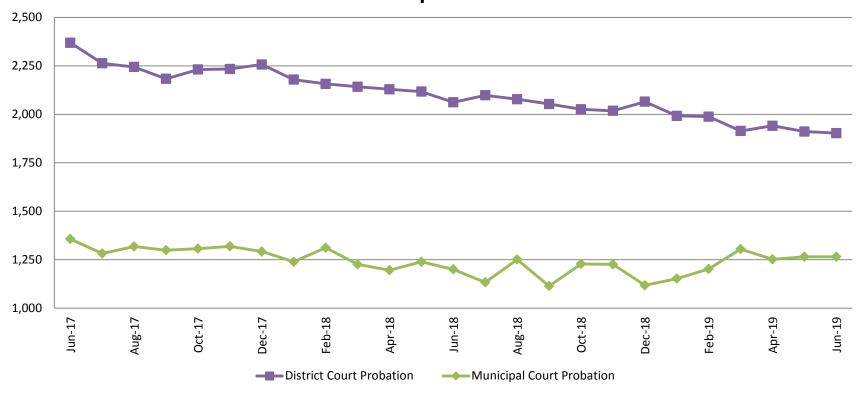

## Probation - Active Caseloads June 2017 - present

| June                  | 2017  | 2018  | 2019  | 2017 YTD<br>Avg. | 2018 YTD<br>Avg. | 2019 YTD<br>Avg. |
|-----------------------|-------|-------|-------|------------------|------------------|------------------|
| Dist. Court Probation | 2,369 | 2,062 | 1,903 | 2,270            | 2,131            | 1,942            |
| Muni. Court Probation | 1,357 | 1,200 | 1,265 | 1,294            | 1,235            | 1,240            |