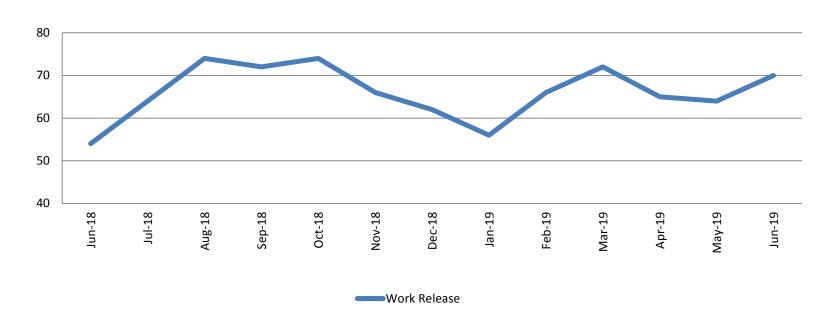

#### **Adult Residential: ADP** June 2017 - present

### **Community Corrections**

Work Release: ADP June 2018 - present

| Month Year | Total | YTD Avg. |
|------------|-------|----------|
| June 2018  | 54    | 41       |
| June 2019  | 70    | 66       |