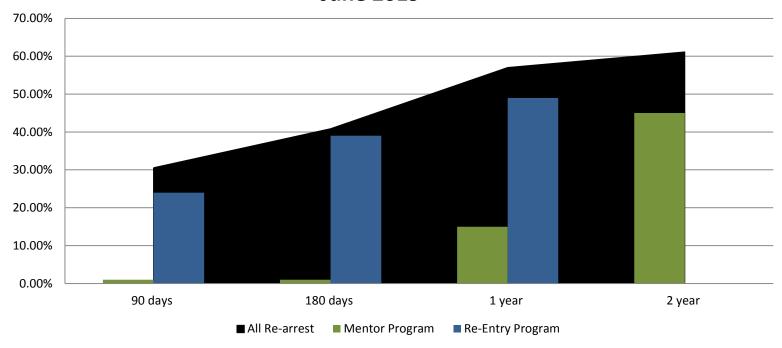

## Percent of released inmates rearrested June

| <b>Month Year</b> | 90 Days | 180 Days | 1 Year | 2 Years |
|-------------------|---------|----------|--------|---------|
| June 2018         | 27.71%  | 41.92%   | 54.94% | 62.07%  |
| June 2019         | 30.57%  | 40.88%   | 57.04% | 61.16%  |

## Recividism by Programs June 2019

| June 2019        | 90 Days | 180 Days | 1 year | 2 years |
|------------------|---------|----------|--------|---------|
| All Re-arrests   | 30.57%  | 40.88%   | 57.04% | 61.16%  |
| Mentor Program   | 1%      | 1%       | 15%    | 45%     |
| Re-Entry Program | 24%     | 39%      | 49%    | N/A     |