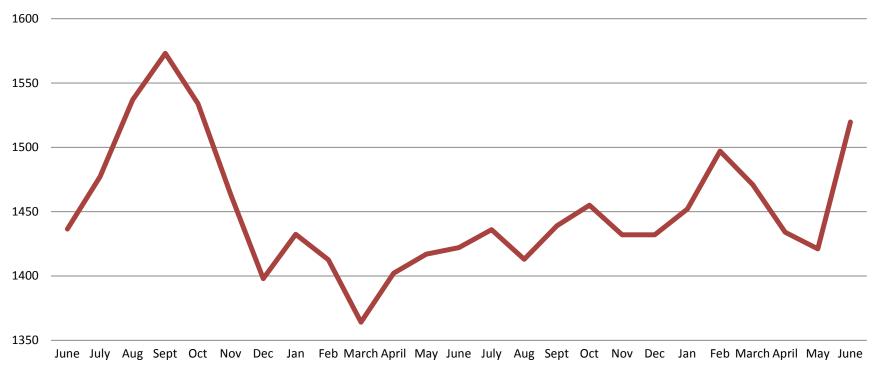

#### TOTAL MONTHLY ADP: JAIL (Booking, Detention Facility, Annex, & Out of County) June 2017 - present

| June 2017 | June 2018 | June 2019 |
|-----------|-----------|-----------|
| 1,436     | 1,422     | 1,520     |

#### Booking Admits & Total Monthly ADP (Jail): June 2017 - present