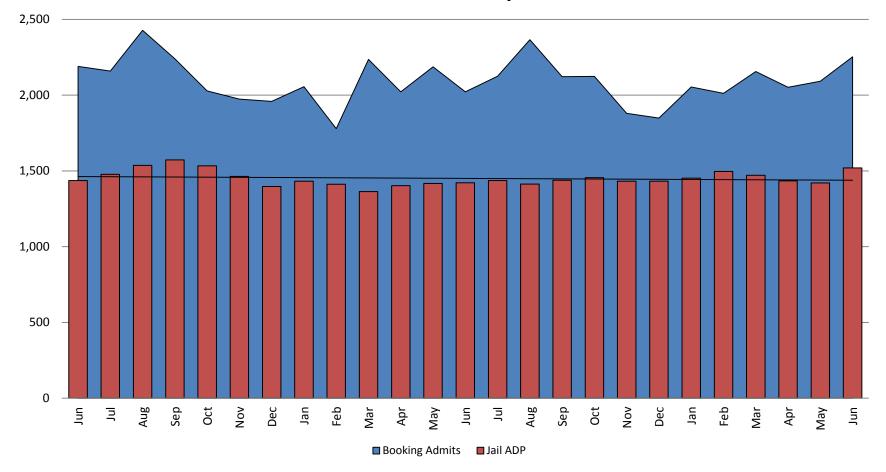

## Booking Admits & Housing Discharges from Custody June 2017-Present

#### **Bookings Year over Year:**

| Bookings<br>June | Housing Discharges<br>June |
|------------------|----------------------------|
| 2017: 2,190      | 2017: 2,136                |
| 2018: 2,022      | 2018: 1,999                |
| 2019: 2,253      | 2019: 2,103                |