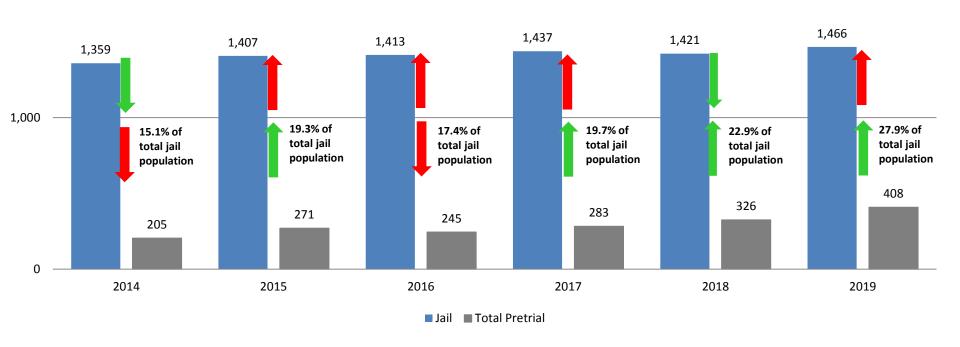

40.88%   | 57.04% | 61.16%  |
| Mentor Program   | 1%      | 1%       | 15%    | 45%     |
| Re-Entry Program | 24%     | 39%      | 49%    | N/A     |



#### Pretrial Services Program (PSP) Monthly ADP: June 2017 - Present



| June        | 2017 ADP | 2018 ADP | 2019 ADP | 2017 YTD Avg. | 2018 YTD Avg. | 2019 YTD Avg. |
|-------------|----------|----------|----------|---------------|---------------|---------------|
| Muni. Court | 31       | 21       | 9        | 33            | 27            | 14            |
| Dist. Court | 234      | 269      | 420      | 218           | 273           | 394           |
| Total       | 265      | 290      | 429      | 251           | 300           | 408           |



### **Correlation: Total & PSP**

#### **Total Annual ADP: 2014 - Present**

2,000





## **Diversion - Active Caseload**June 2017- Present



| June                | 2017 | 2018 | 2019 | 2017 YTD Avg. | 2018 YTD Avg. | 2019 YTD Avg. |
|---------------------|------|------|------|---------------|---------------|---------------|
| Muni. Court- DUI    | 75   | 70   | 103  | 81            | 76            | 98            |
| Dist. Court- Active | 229  | 198  | 189  | 233           | 199           | 193           |





| June     | 2017 ADP | 2018 ADP | 2019 ADP | 2017 YTD Avg. | 2018 YTD Avg. | 2019 YTD Avg. |
|----------|----------|----------|----------|---------------|---------------|---------------|
| SCOAP    | 142      | 147      | 97       | 153           | 138           | 115           |
| MH Court | 111      | 98       | 122      | 121           | 100           | 104