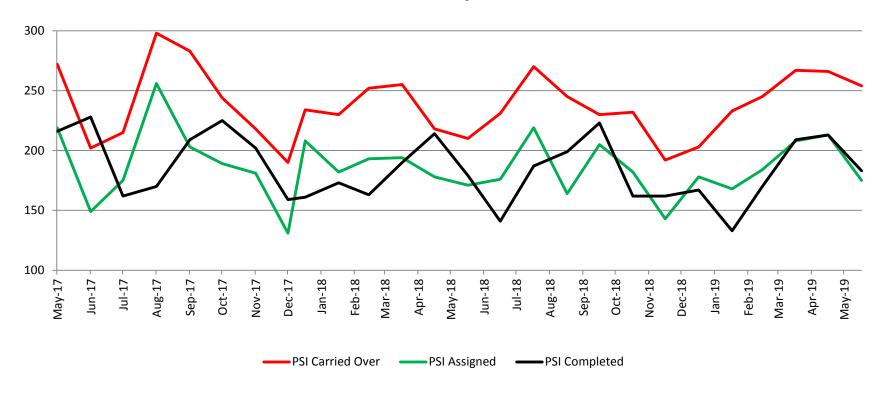

## District Court Probation: Pre-Sentence Investigation June 2017 - present

| June         | 2017 | 2018 | 2019 |
|--------------|------|------|------|
| Carried Over | 202  | 210  | 254  |
| Assigned     | 149  | 171  | 175  |
| Completed    | 228  | 179  | 183  |