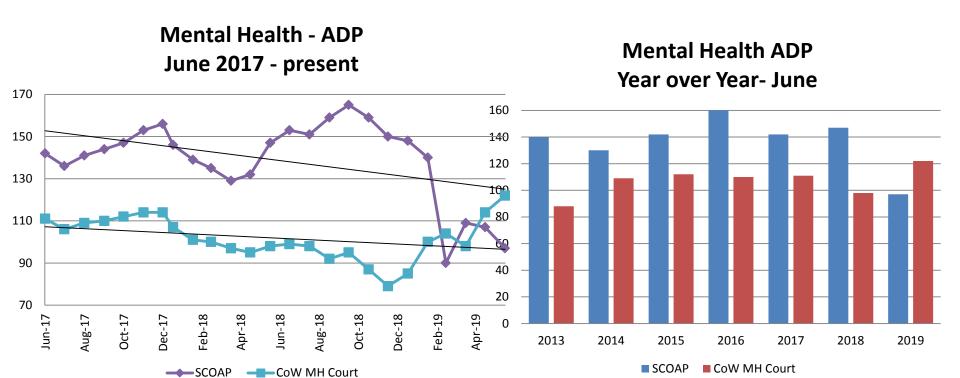

| June     | 2017 ADP | 2018 ADP | 2019 ADP | 2017 YTD Avg. | 2018 YTD Avg. | 2019 YTD Avg. |
|----------|----------|----------|----------|---------------|---------------|---------------|
| SCOAP    | 142      | 147      | 97       | 153           | 138           | 115           |
| MH Court | 111      | 98       | 122      | 121           | 100           | 104           |