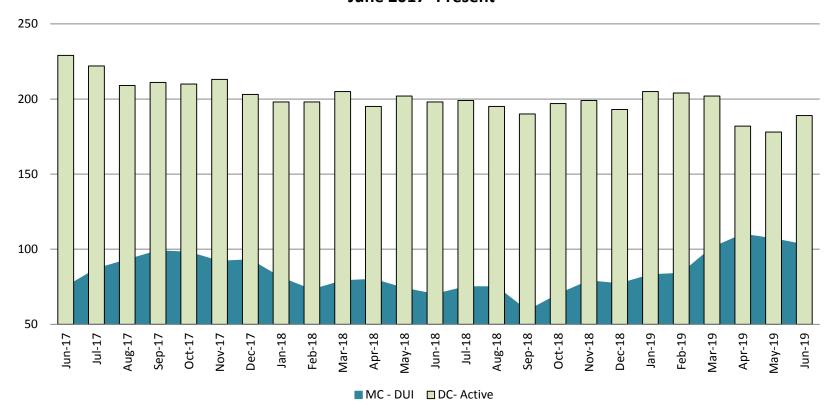

## **Diversion - Active Caseload**June 2017- Present

| June                | 2017 | 2018 | 2019 | 2017 YTD Avg. | 2018 YTD Avg. | 2019 YTD Avg. |
|---------------------|------|------|------|---------------|---------------|---------------|
| Muni. Court- DUI    | 75   | 70   | 103  | 81            | 76            | 98            |
| Dist. Court- Active | 229  | 198  | 189  | 233           | 199           | 193           |