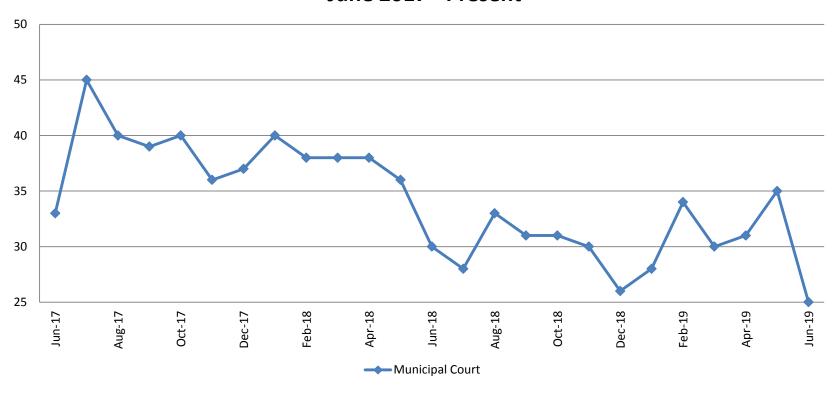

## Day Reporting - Active Caseload June 2017 - Present

| June                 | 2014 | 2015 | 2016 | 2017 | 2018 | 2019 |
|----------------------|------|------|------|------|------|------|
| Muni. Court          | 71   | 76   | 38   | 33   | 30   | 25   |
| Muni. Court YTD Avg. | 76   | 73   | 47   | 33   | 37   | 31   |