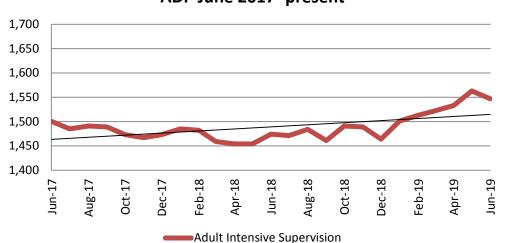

#### **Adult Intensive Supervision Probation (AISP): ADP June 2017- present**

| Year | June  | June<br>YTD Avg. |
|------|-------|------------------|
| 2017 | 1,500 | 1,572            |
| 2018 | 1,474 | 1,468            |
| 2019 | 1,547 | 1,530            |