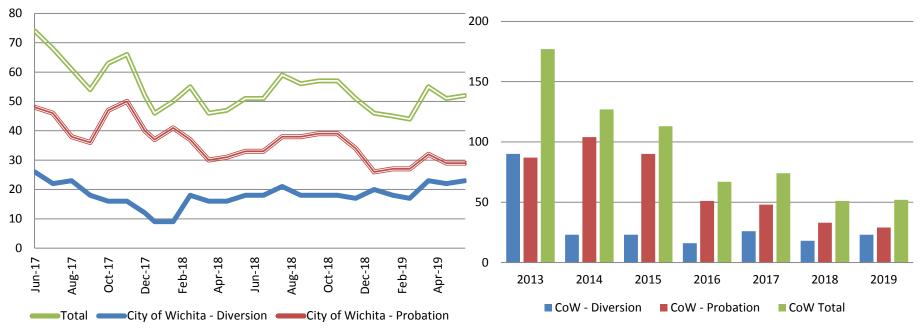

## **Drug Court- City of Wichita Year over Year - June**

| June      | 2017 | 2018 | 2019 |
|-----------|------|------|------|
| Diversion | 26   | 18   | 23   |
| Probation | 48   | 33   | 29   |
| Total     | 74   | 51   | 52   |