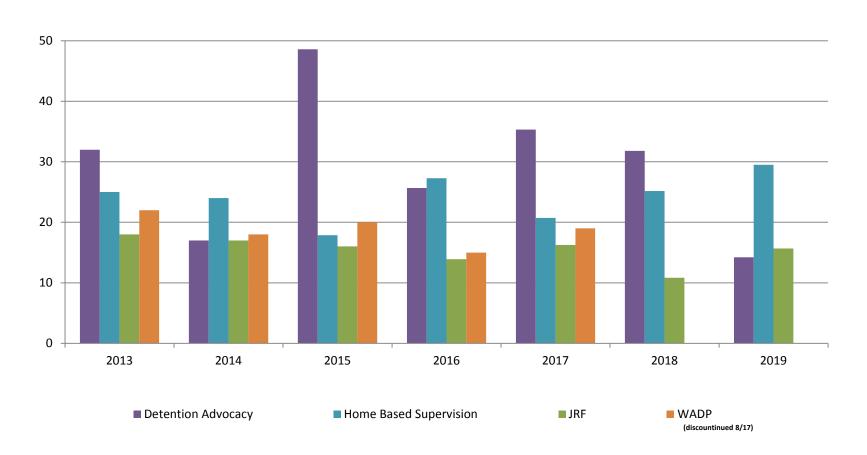

### **Juvenile Detention Alternatives**

#### ADP: June 2013- Present

### **Juvenile Detention Services**

| June ADP                                                  | 2016           | 2017           | 2018           | 2019           |
|-----------------------------------------------------------|----------------|----------------|----------------|----------------|
| Juvenile Detention Facility                               | 60             | 52             | 51             | 53             |
| Juvenile Residential Facility                             | 14             | 16             | 11             | 16             |
| Home Based Supervision                                    | 27             | 21             | 25             | 30             |
| Detention Advocacy Case Management Services               | 26             | 35             | 32             | 14             |
| Weekend Alternative Detention Program (total)             | 18             | 5              | 0              | N/A            |
|                                                           |                |                |                |                |
| June YTD AVERAGE                                          | 2016           | 2017           | 2018           | 2019           |
| June YTD AVERAGE  Juvenile Detention Facility             | <b>2016</b> 61 | <b>2017</b> 28 | <b>2018</b> 50 | <b>2019</b> 52 |
|                                                           |                | <u> </u>       |                |                |
| Juvenile Detention Facility                               | 61             | 28             | 50             | 52             |
| Juvenile Detention Facility Juvenile Residential Facility | 61<br>16       | 28<br>14       | 50<br>12       | 52<br>14       |