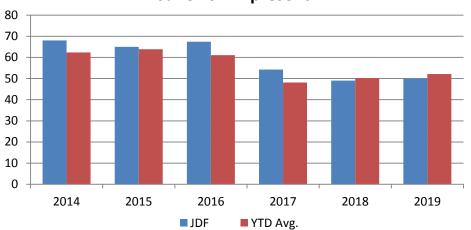

| Year | June | June<br>YTD Avg. |
|------|------|------------------|
| 2014 | 53   | 62               |
| 2015 | 64   | 64               |
| 2016 | 60   | 61               |
| 2017 | 52   | 48               |
| 2018 | 51   | 50               |
| 2019 | 53   | 52               |

#### JDF ADP June 2014 - present