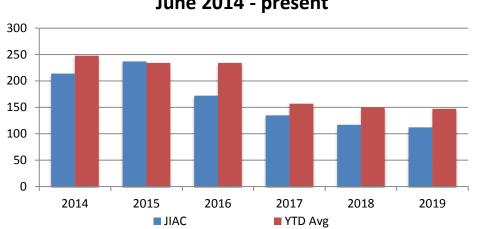

### <u>Juvenile</u>

| Year | June | June<br>YTD Avg. |
|------|------|------------------|
| 2014 | 214  | 248              |
| 2015 | 237  | 234              |
| 2016 | 172  | 234              |
| 2017 | 135  | 157              |
| 2018 | 117  | 150              |
| 2019 | 112  | 147              |

#### JDF ADP June 2014 - present