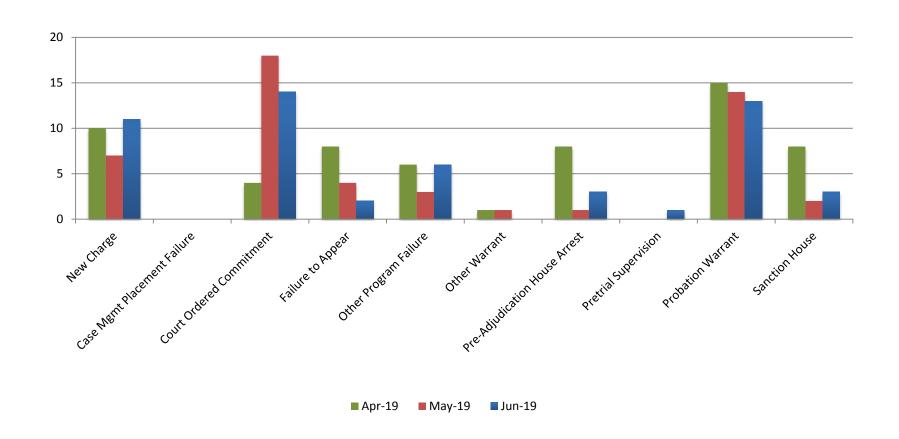

### **Reason for JDF Admits**

### **Reason for JDF Admits**

| Reason                             | June 2018 | June 2019 |
|------------------------------------|-----------|-----------|
| New Charges                        | 17        | 11        |
| Case Management Placement Failures | 4         | 0         |
| Court Ordered Commitment           | 9         | 14        |
| Failure to Appear                  | 4         | 2         |
| Other Program Failure              | 2         | 6         |
| Other Warrant                      | 0         | 0         |
| Pre-Adjudication House Arrest      | 6         | 3         |
| Pretrial Supervision               | 0         | 1         |
| Probation Warrant                  | 6         | 13        |
| Sanction House                     | 2         | 3         |