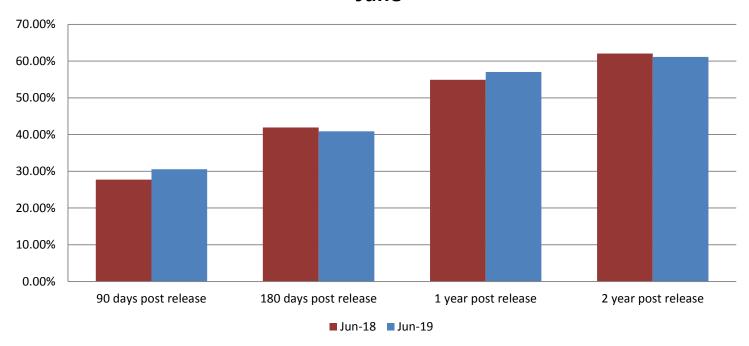

## Percent of released inmates rearrested June

| <b>Month Year</b> | 90 Days | 180 Days | 1 Year | 2 Years |
|-------------------|---------|----------|--------|---------|
| June 2018         | 27.71%  | 41.92%   | 54.94% | 62.07%  |
| June 2019         | 30.57%  | 40.88%   | 57.04% | 61.16%  |