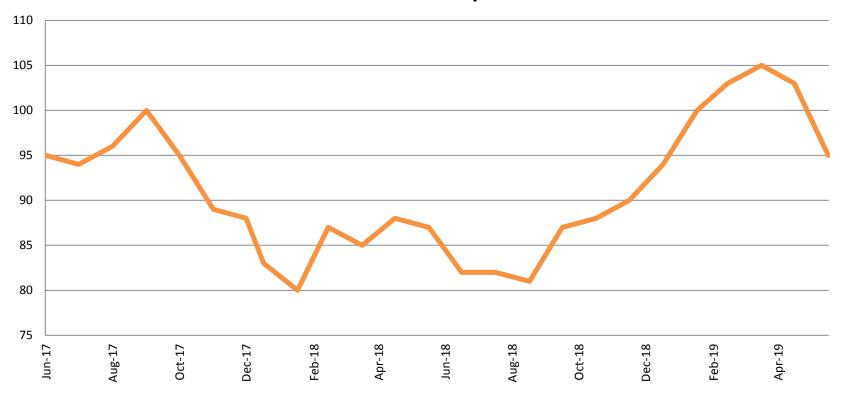

## Drug Court - Sedgwick County ADP: June 2017 - present

| June          | 2017 | 2018 | 2019 |
|---------------|------|------|------|
| Sedg. Co. ADP | 95   | 87   | 95   |
| YTD Avg.      | 98   | 85   | 100  |