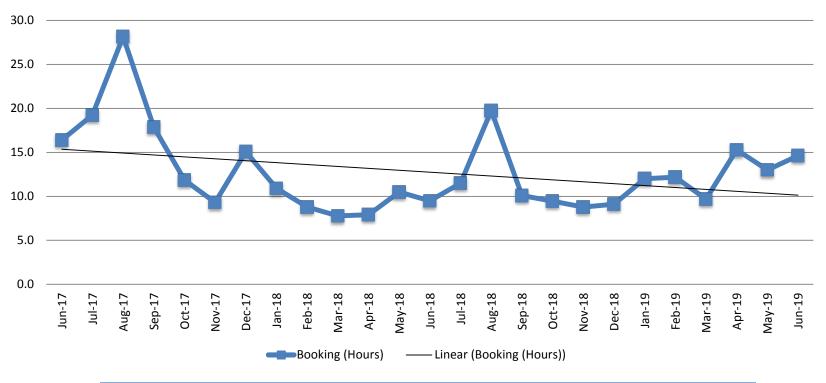

## Average Length of Stay: Booking (Hours) June 2017 - Present

| June       | June YTD Average |
|------------|------------------|
| 2017: 16.4 | 2017: 15.8       |
| 2018: 9.5  | 2018: 9.2        |
| 2019: 14.6 | 2019: 12.8       |