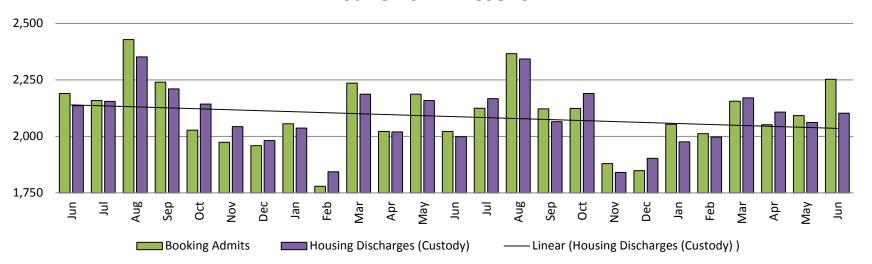

## Booking Admits & Housing Discharges from Custody June 2017-Present

#### **Bookings Year over Year:**

| Bookings<br>June | Housing Discharges<br>June |
|------------------|----------------------------|
| 2017: 2,190      | 2017: 2,136                |
| 2018: 2,022      | 2018: 1,999                |
| 2019: 2,253      | 2019: 2,103                |