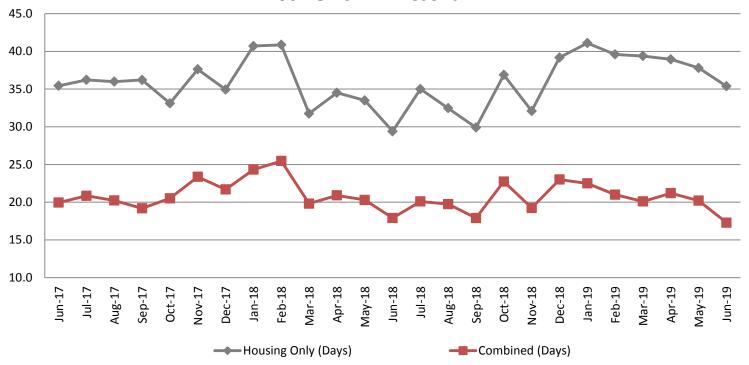

## Average Length of Stay: Housing & Combined (Days) June 2017 - Present

| Month Year | Housing Only | Housing YTD<br>AVG | Combined<br>Days | Combined YTD<br>AVG |
|------------|--------------|--------------------|------------------|---------------------|
| June 2017  | 35.4         | 34.6               | 20.0             | 20.0                |
| June 2018  | 29.4         | 35.1               | 17.9             | 21.5                |
| June 2019  | 35.4         | 38.7               | 17.3             | 20.4                |