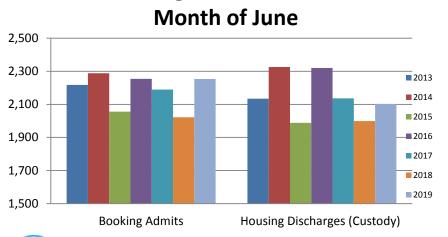

#### **Bookings Year over Year:**

| Bookings<br>June | Housing Discharges<br>June |
|------------------|----------------------------|
| 2017: 2,190      | 2017: 2,136                |
| 2018: 2,022      | 2018: 1,999                |
| 2019: 2,253      | 2019: 2,103                |