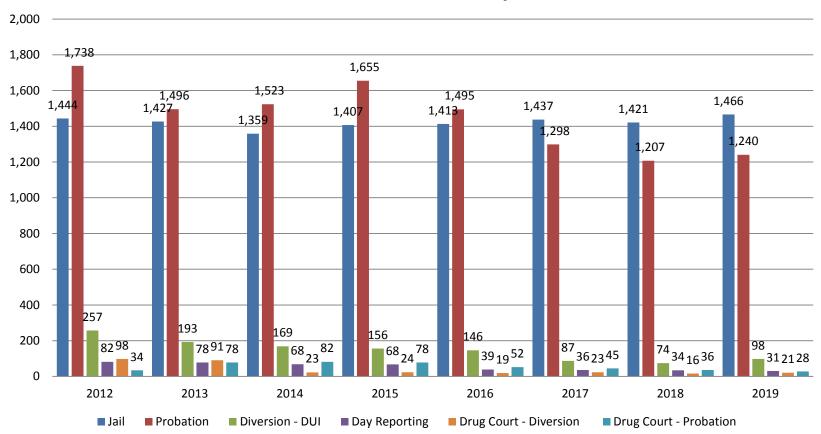

# Correlation: Total & City of Wichita / Municipal Court Programs

**Total Annual ADP: 2012 - present** 