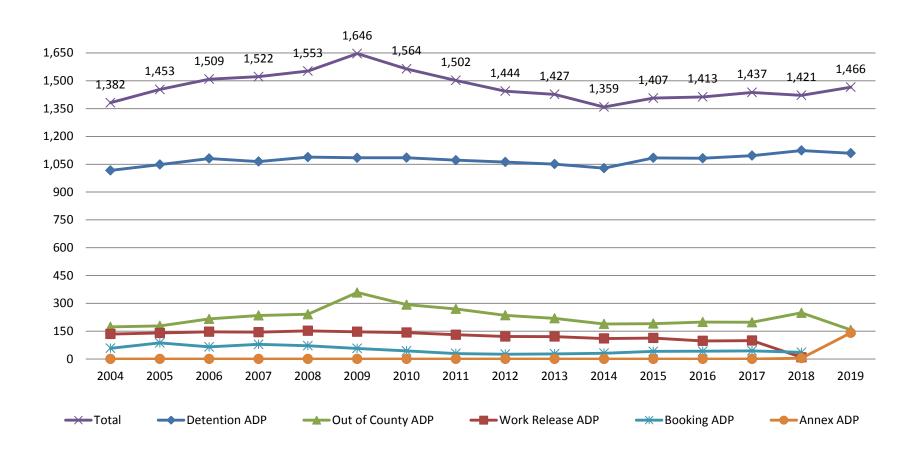

### TRENDS: Booking, Detention, Work Release, & Out of County Annual ADP: 2004 - present

#### **Total Annual ADP 2012-Present**

|                    | 2017  | 2018  | 2019  |
|--------------------|-------|-------|-------|
| Jail               | 1,437 | 1,421 | 1,466 |
| AISP               | 1,526 | 1,472 | 1,530 |
| Drug Court         | 96    | 85    | 100   |
| Adult Residential  | 59    | 59    | 65    |
| Work Release       | 0     | 55    | 66    |
| Day Reporting (DC) | 0     | 0     | 0     |