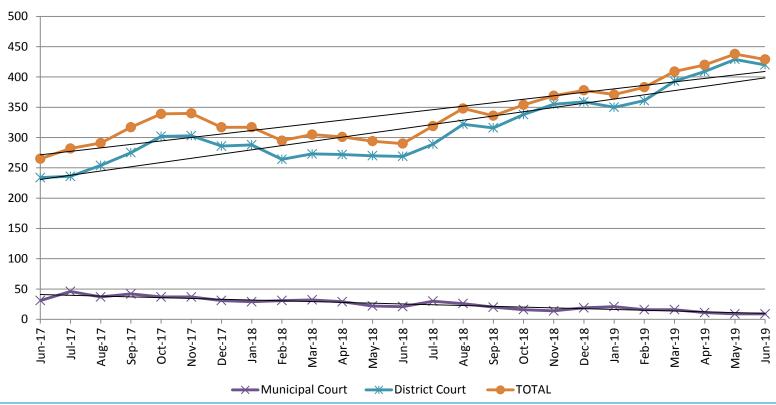

#### Pretrial Services Program (PSP) Monthly ADP: June 2017 - Present

| June        | 2017 ADP | 2018 ADP | 2019 ADP | 2017 YTD Avg. | 2018 YTD Avg. | 2019 YTD Avg. |
|-------------|----------|----------|----------|---------------|---------------|---------------|
| Muni. Court | 31       | 21       | 9        | 33            | 27            | 14            |
| Dist. Court | 234      | 269      | 420      | 218           | 273           | 394           |
| Total       | 265      | 290      | 429      | 251           | 300           | 408           |