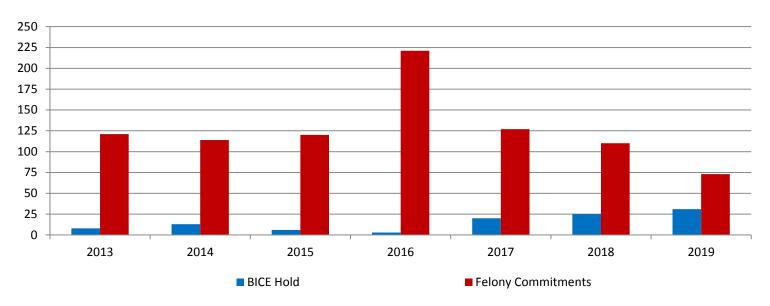

#### **Snapshots June 2013 - Present**

| BICE Hold             | 2013 | 2014 | 2015 | 2016 | 2017 | 2018 | 2019 |
|-----------------------|------|------|------|------|------|------|------|
| June                  | 8    | 13   | 6    | 3    | 20   | 25   | 31   |
| Felony<br>Commitments | 2013 | 2014 | 2015 | 2016 | 2017 | 2018 | 2019 |
| June                  | 121  | 114  | 120  | 221  | 127  | 110  | 73   |