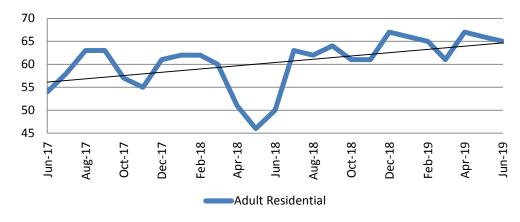

| Year | June | June<br>YTD Avg. |
|------|------|------------------|
| 2017 | 54   | 59               |
| 2018 | 50   | 55               |
| 2019 | 65   | 65               |

#### **Adult Residential: ADP** June 2017 - present