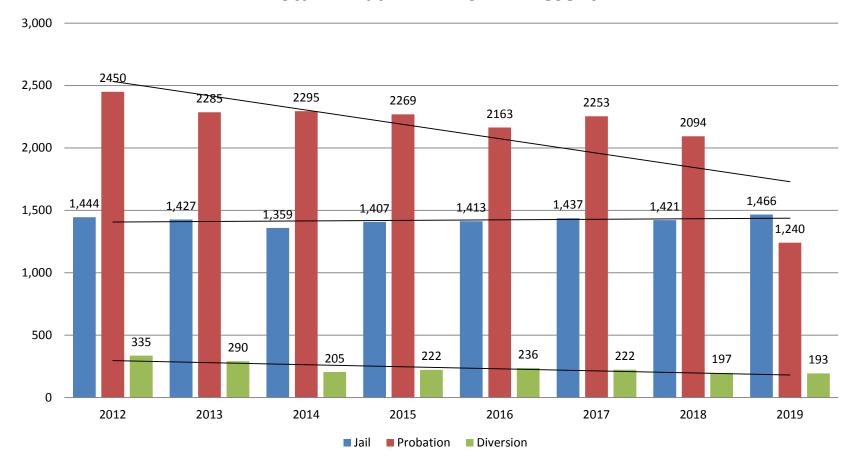

### **Correlation: Total & District Court Programs**

#### **Total Annual ADP: 2012 - Present**