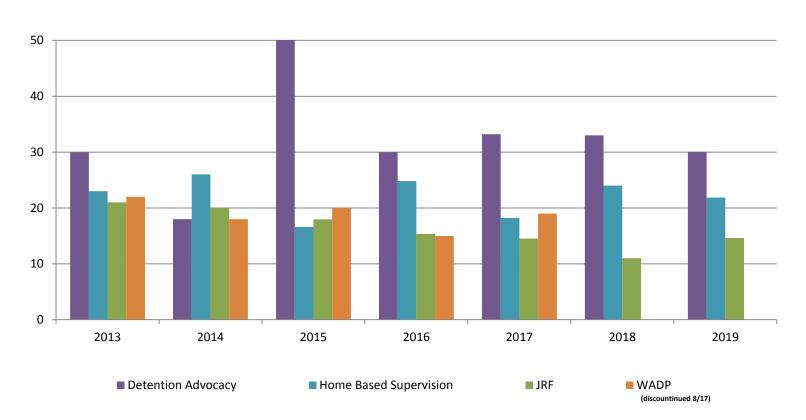

### **Juvenile Detention Alternatives**

ADP: May 2013- Present

### **Juvenile Detention Services**

| May ADP                                                    | 2016           | 2017           | 2018           | 2019           |
|------------------------------------------------------------|----------------|----------------|----------------|----------------|
| Juvenile Detention Facility                                | 67             | 54             | 53             | 50             |
| Juvenile Residential Facility                              | 15             | 15             | 11             | 15             |
| Home Based Supervision                                     | 25             | 18             | 24             | 22             |
| Detention Advocacy Case Management Services                | 30             | 33             | 33             | 30             |
| Weekend Alternative Detention Program (total)              | 14             | 21             | 0              | N/A            |
|                                                            |                |                |                |                |
| May YTD AVERAGE                                            | 2016           | 2017           | 2018           | 2019           |
| May YTD AVERAGE  Juvenile Detention Facility               | <b>2016</b> 61 | <b>2017</b> 47 | <b>2018</b> 50 | <b>2019</b> 52 |
|                                                            |                |                |                |                |
| Juvenile Detention Facility                                | 61             | 47             | 50             | 52             |
| Juvenile Detention Facility  Juvenile Residential Facility | 61<br>16       | 47<br>14       | 50<br>12       | 52<br>14       |