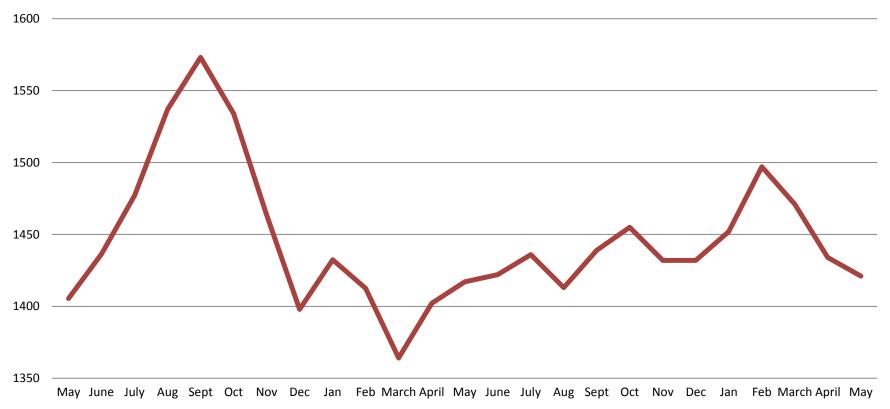

# TOTAL MONTHLY ADP: JAIL (Booking, Detention Facility, Annex, & Out of County) May 2017 - present

| May 2017 | May 2018 | May 2019 |
|----------|----------|----------|
| 1,405    | 1,417    | 1,421    |

# Booking Admits & Total Monthly ADP (Jail): May 2017 - present