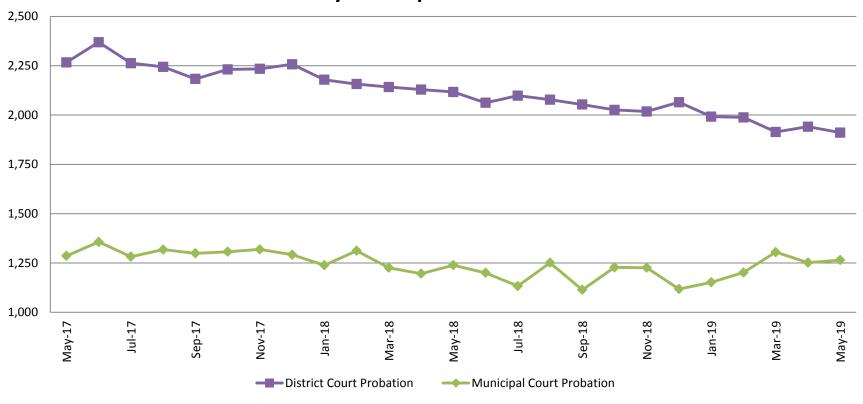

# Probation - Active Caseloads May 2017 - present

| May                   | 2017  | 2018  | 2019  | 2017 YTD<br>Avg. | 2018 YTD<br>Avg. | 2019 YTD<br>Avg. |
|-----------------------|-------|-------|-------|------------------|------------------|------------------|
| Dist. Court Probation | 2,267 | 2,117 | 1,911 | 2,250            | 2,145            | 1,949            |
| Muni. Court Probation | 1,286 | 1,239 | 1,265 | 1,281            | 1,242            | 1,235            |