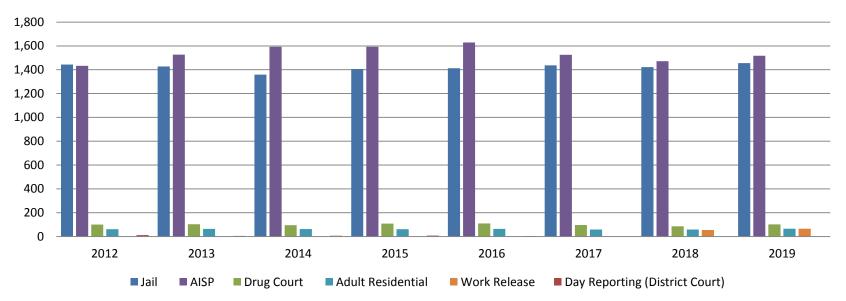

#### **Total Annual ADP 2012-Present**

|                    | 2017  | 2018  | 2019  |
|--------------------|-------|-------|-------|
| Jail               | 1,437 | 1,421 | 1,455 |
| AISP               | 1,526 | 1,472 | 1,517 |
| Drug Court         | 96    | 85    | 101   |
| Adult Residential  | 59    | 59    | 65    |
| Work Release       | 0     | 55    | 65    |
| Day Reporting (DC) | 0     | 0     | 0     |