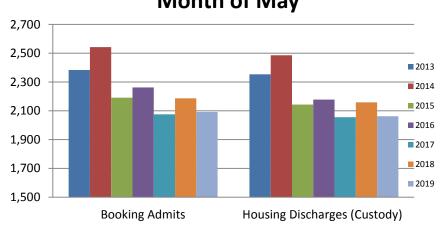

# Bookings Year over Year: Month of May

| Bookings<br>May | Housing Discharges<br>May |
|-----------------|---------------------------|
| 2017: 2,076     | 2017: 2,055               |
| 2018: 2,187     | 2018: 2,159               |
| 2019: 2,092     | 2019: 2,062               |