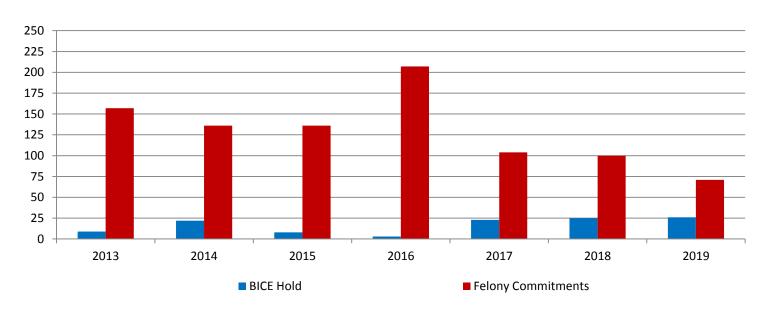

#### **Snapshots May 2013 - Present**

| BICE Hold             | 2013 | 2014 | 2015 | 2016 | 2017 | 2018 | 2019 |
|-----------------------|------|------|------|------|------|------|------|
| May                   | 9    | 22   | 8    | 3    | 23   | 25   | 26   |
| Felony<br>Commitments | 2013 | 2014 | 2015 | 2016 | 2017 | 2018 | 2019 |
| May                   | 157  | 136  | 136  | 207  | 104  | 100  | 71   |