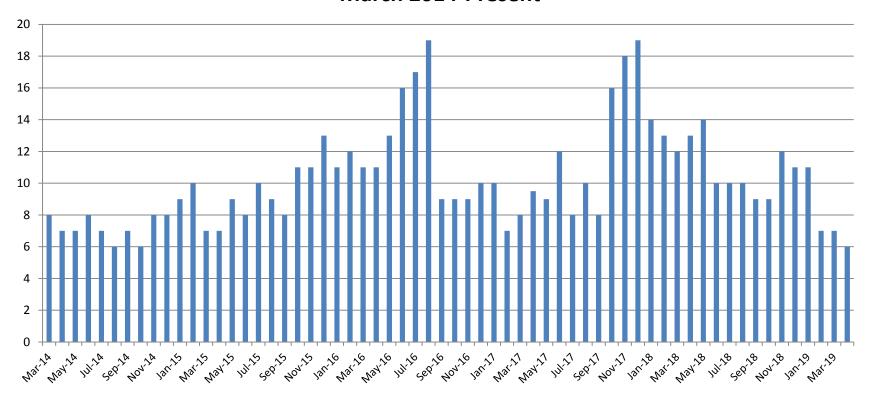

### Journal Entry Completion (Average Days) March 2014-Present

| April     | 2014 | 2015 | 2016 | 2017 | 2018 | 2019 |
|-----------|------|------|------|------|------|------|
| Avg. Days | 7    | 7    | 11   | 9.5  | 13   | 6    |
| YTD Avg.  | 8    | 8    | 11   | 9    | 13   | 7.75 |