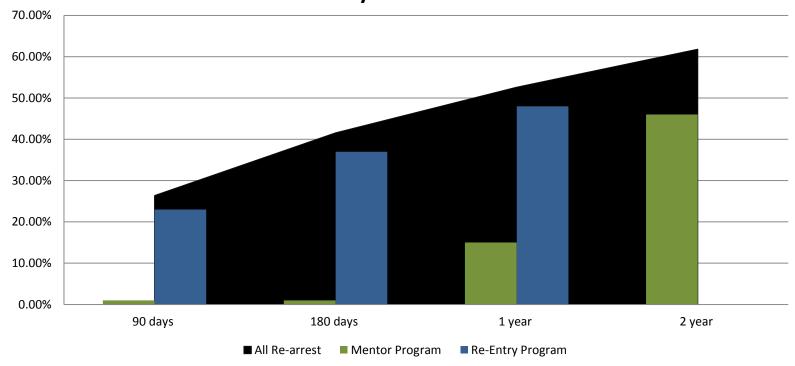

# Percent of released inmates rearrested May

| Month Year | 90 Days | 180 Days | 1 Year | 2 Years |
|------------|---------|----------|--------|---------|
| May 2018   | 29.80%  | 41.88%   | 52.18% | 62.81%  |
| May 2019   | 26.38%  | 41.57%   | 52.62% | 61.82%  |

# Recividism by Programs May 2019

| May 2019         | 90 Days | 180 Days | 1 year | 2 years |
|------------------|---------|----------|--------|---------|
| All Re-arrests   | 26.38%  | 41.57%   | 52.62% | 61.82%  |
| Mentor Program   | 1%      | 1%       | 15%    | 46%     |
| Re-Entry Program | 23%     | 37%      | 48%    | N/A     |