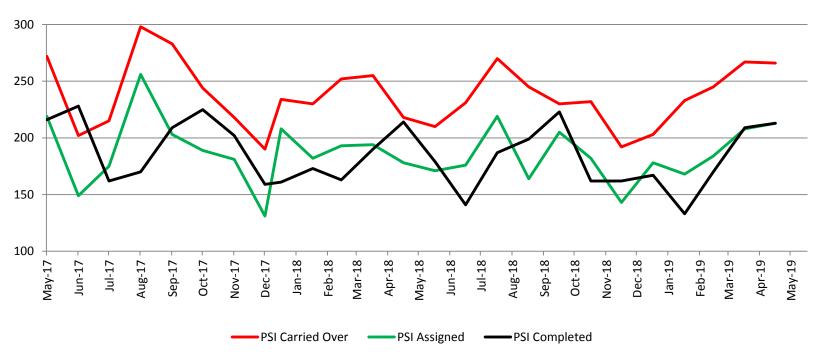

## District Court Probation: Pre-Sentence Investigation May 2017 - present

| May          | 2017 | 2018 | 2019 |
|--------------|------|------|------|
| Carried Over | 272  | 218  | 266  |
| Assigned     | 219  | 178  | 213  |
| Completed    | 216  | 214  | 213  |