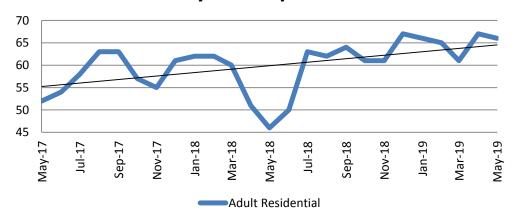

t Court Probation: Pre-Sentence Investigation May 2017 - present



| May          | 2017 | 2018 | 2019 |
|--------------|------|------|------|
| Carried Over | 272  | 218  | 266  |
| Assigned     | 219  | 178  | 213  |
| Completed    | 216  | 214  | 213  |



### **Community Corrections**

#### **Adult Intensive Supervision Probation (AISP):** ADP May 2017- present



| Year | May   | May<br>YTD Avg. |
|------|-------|-----------------|
| 2017 | 1,526 | 1,586           |
| 2018 | 1,454 | 1,467           |
| 2019 | 1,563 | 1,526           |

#### Adult Intensive Supervision

| Year | May | May<br>YTD Avg. |
|------|-----|-----------------|
| 2017 | 52  | 60              |
| 2018 | 46  | 56              |
| 2019 | 66  | 65              |

#### **Adult Residential: ADP** May 2017 - present





### **Community Corrections**

Work Release: ADP May 2018 - present



| Month Year | Total | YTD Avg. |
|------------|-------|----------|
| May 2018   | 52    | 38       |
| May 2019   | 64    | 65       |



### Correlation: Total & Sedgwick County Programs (Adult)

#### **Total Annual ADP 2012-Present**



|                    | 2017  | 2018  | 2019  |
|--------------------|-------|-------|-------|
| Jail               | 1,437 | 1,421 | 1,455 |
| AISP               | 1,526 | 1,472 | 1,517 |
| Drug Court         | 96    | 85    | 101   |
| Adult Residential  | 59    | 59    | 65    |
| Work Release       | 0     | 55    | 65    |
| Day Reporting (DC) | 0     | 0     | 0     |

### **Correlation: Total & District Court Programs**

#### **Total Annual ADP: 2012 - Present**





# Corre