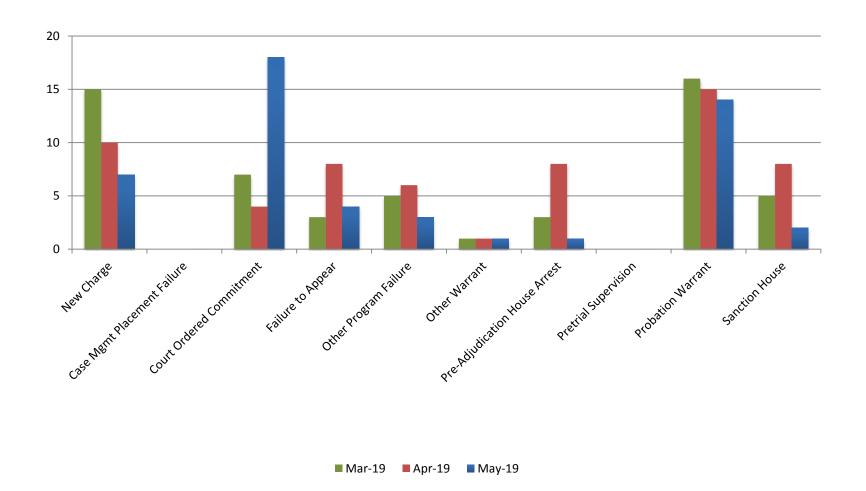

#### **Reason for JDF Admits**

#### **Reason for JDF Admits**

| Reason                             | May 2018 | May 2019 |
|------------------------------------|----------|----------|
| New Charges                        | 12       | 7        |
| Case Management Placement Failures | 1        | 0        |
| Court Ordered Commitment           | 16       | 18       |
| Failure to Appear                  | 3        | 4        |
| Other Program Failure              | 2        | 3        |
| Other Warrant                      | 1        | 1        |
| Pre-Adjudication House Arrest      | 1        | 1        |
| Pretrial Supervision               | 1        | 0        |
| Probation Warrant                  | 10       | 14       |
| Sanction House                     | 2        | 2        |