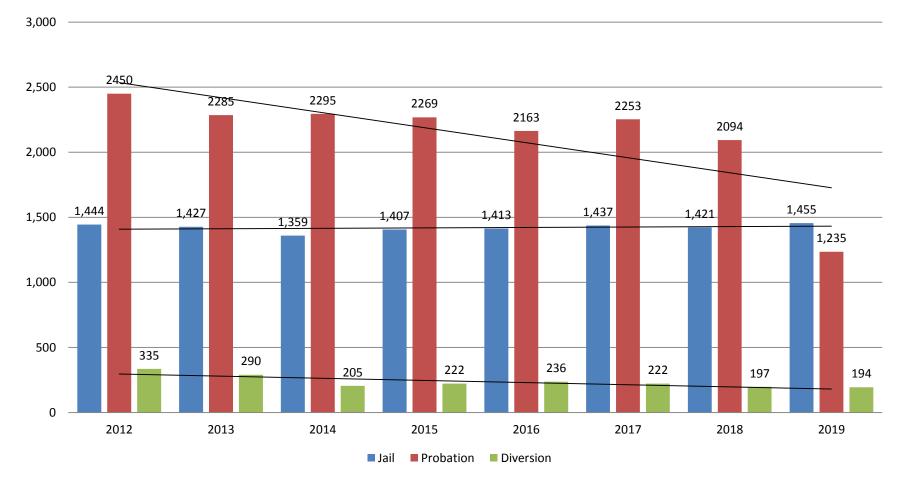

#### **Total Annual ADP 2012-Present**

|                    | 2017  | 2018  | 2019  |
|--------------------|-------|-------|-------|
| Jail               | 1,437 | 1,421 | 1,455 |
| AISP               | 1,526 | 1,472 | 1,517 |
| Drug Court         | 96    | 85    | 101   |
| Adult Residential  | 59    | 59    | 65    |
| Work Release       | 0     | 55    | 65    |
| Day Reporting (DC) | 0     | 0     | 0     |

### **Correlation: Total & District Court Programs**

#### **Total Annual ADP: 2012 - Present**