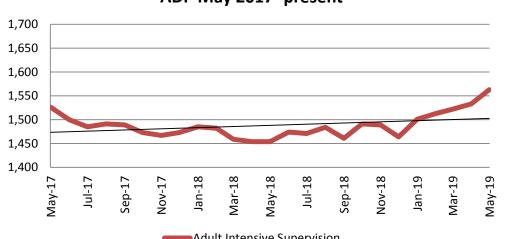

#### **Adult Intensive Supervision Probation (AISP):** ADP May 2017- present

| Year | May   | May<br>YTD Avg. |
|------|-------|-----------------|
| 2017 | 1,526 | 1,586           |
| 2018 | 1,454 | 1,467           |
| 2019 | 1,563 | 1,526           |