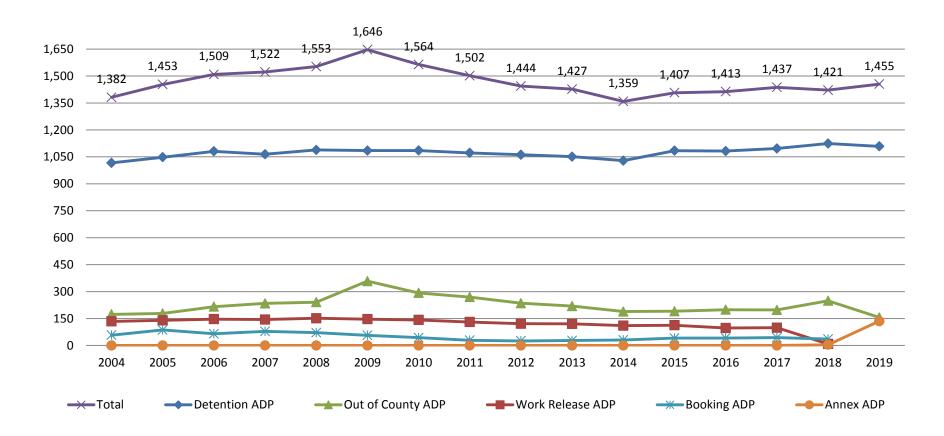

### Jail: Annual Average Daily Population (ADP)

### TRENDS: Booking, Detention, Work Release, & Out of County Annual ADP: 2004 - present