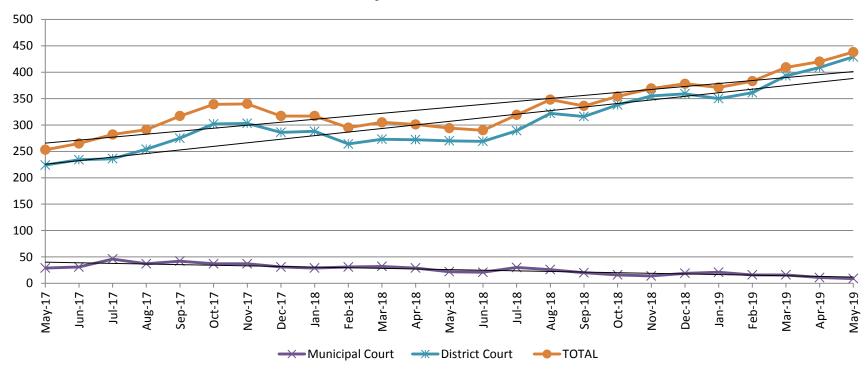

#### Pretrial Services Program (PSP) Monthly ADP: May 2017 - Present

| May         | 2017 ADP | 2018 ADP | 2019 ADP | 2017 YTD Avg. | 2018 YTD Avg. | 2019 YTD Avg. |
|-------------|----------|----------|----------|---------------|---------------|---------------|
| Muni. Court | 29       | 22       | 9        | 33            | 29            | 15            |
| Dist. Court | 224      | 270      | 429      | 215           | 273           | 388           |
| Total       | 253      | 292      | 438      | 249           | 302           | 403           |

### Correlation: Total & PSP

**Total Annual ADP: 2014 - Present** 

2,000