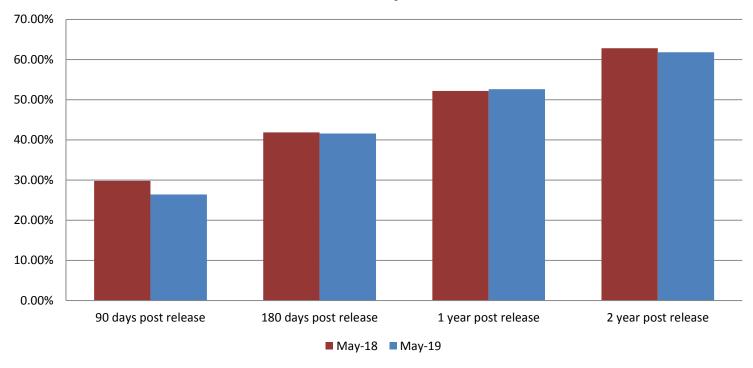

# Percent of released inmates rearrested May

| Month Year | 90 Days | 180 Days | 1 Year | 2 Years |
|------------|---------|----------|--------|---------|
| May 2018   | 29.80%  | 41.88%   | 52.18% | 62.81%  |
| May 2019   | 26.38%  | 41.57%   | 52.62% | 61.82%  |