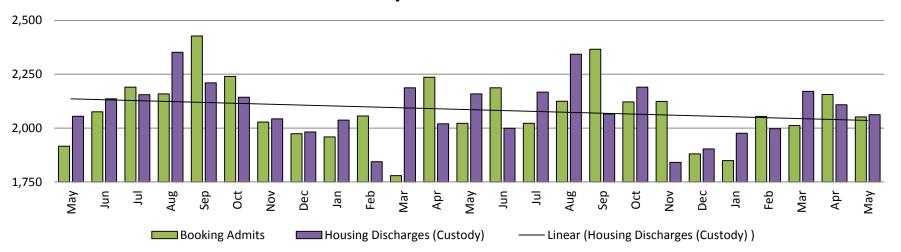

### Booking Admits & Housing Discharges from Custody May 2017-Present

# Bookings Year over Year: Month of May

| Bookings<br>May | Housing Discharges<br>May |
|-----------------|---------------------------|
| 2017: 2,076     | 2017: 2,055               |
| 2018: 2,187     | 2018: 2,159               |
| 2019: 2,092     | 2019: 2,062               |