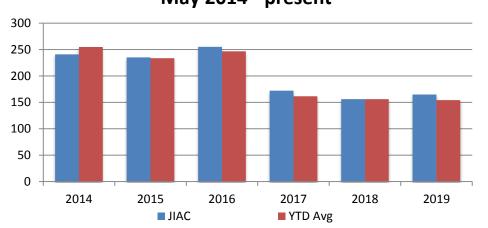

#### JIAC Intakes May 2014 - present

| Year | May | May<br>YTD Avg. |
|------|-----|-----------------|
| 2014 | 241 | 255             |
| 2015 | 235 | 234             |
| 2016 | 255 | 247             |
| 2017 | 172 | 161             |
| 2018 | 156 | 156             |
| 2019 | 165 | 154             |