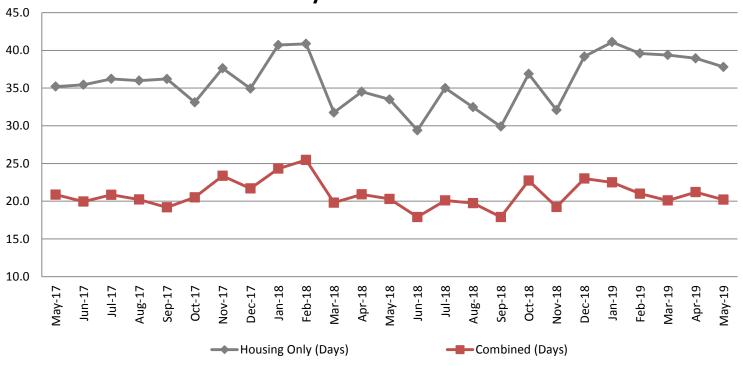

### Average Length of Stay: Housing & Combined (Days) May 2017 - Present

| Month Year | <b>Housing Only</b> | Housing YTD<br>AVG | Combined<br>Days | Combined YTD<br>AVG |
|------------|---------------------|--------------------|------------------|---------------------|
| May 2017   | 35.2                | 34.5               | 20.9             | 20.1                |
| May 2018   | 33.5                | 36.3               | 20.3             | 22.2                |
| May 2019   | 37.8                | 39.4               | 20.2             | 21.0                |