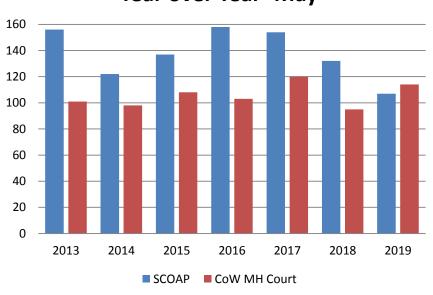

#### Mental Health ADP Year over Year- May

| May      | 2017 ADP | 2018 ADP | 2019 ADP | 2017 YTD Avg. | 2018 YTD Avg. | 2019 YTD Avg. |
|----------|----------|----------|----------|---------------|---------------|---------------|
| SCOAP    | 154      | 132      | 107      | 155           | 136           | 119           |
| MH Court | 120      | 95       | 114      | 123           | 100           | 100           |