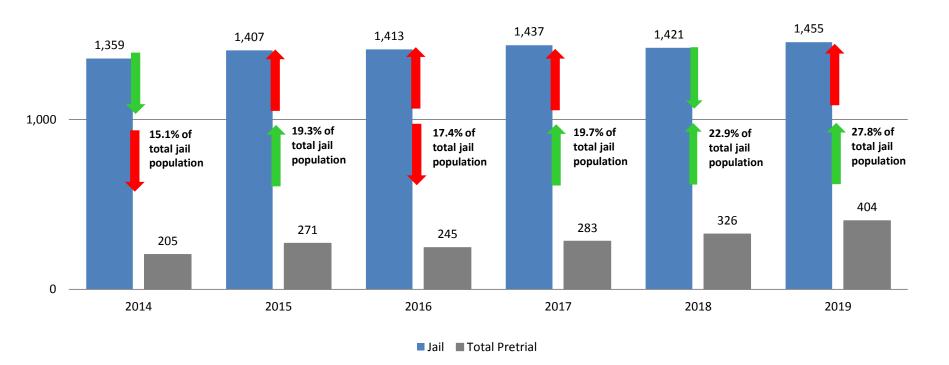

### Correlation: Total & Sedgwick County Programs (Adult)

#### **Total Annual ADP 2012-Present**

|                    | 2017  | 2018  | 2019  |
|--------------------|-------|-------|-------|
| Jail               | 1,437 | 1,421 | 1,455 |
| AISP               | 1,526 | 1,472 | 1,517 |
| Drug Court         | 96    | 85    | 101   |
| Adult Residential  | 59    | 59    | 65    |
| Work Release       | 0     | 55    | 65    |
| Day Reporting (DC) | 0     | 0     | 0     |