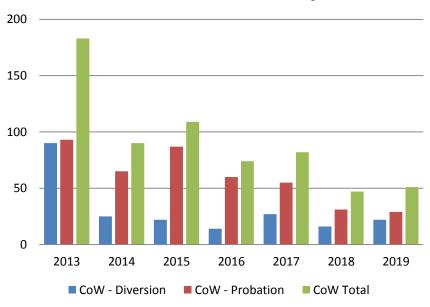

## Drug Court - City of Wichita ADP: May 2017 - present

# **Drug Court- City of Wichita Year over Year - May**

| May       | 2017 | 2018 | 2019 |
|-----------|------|------|------|
| Diversion | 27   | 16   | 22   |
| Probation | 55   | 31   | 29   |
| Total     | 82   | 47   | 51   |