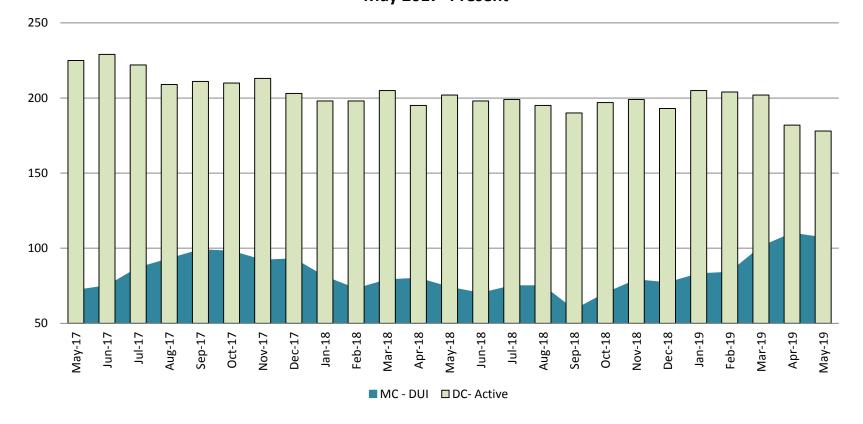

#### Diversion - Active Caseload May 2017- Present

| May                 | 2017 | 2018 | 2019 | 2017 YTD Avg. | 2018 YTD Avg. | 2019 YTD Avg. |
|---------------------|------|------|------|---------------|---------------|---------------|
| Muni. Court- DUI    | 72   | 74   | 107  | 82            | 77            | 97            |
| Dist. Court- Active | 225  | 202  | 178  | 233           | 200           | 194           |