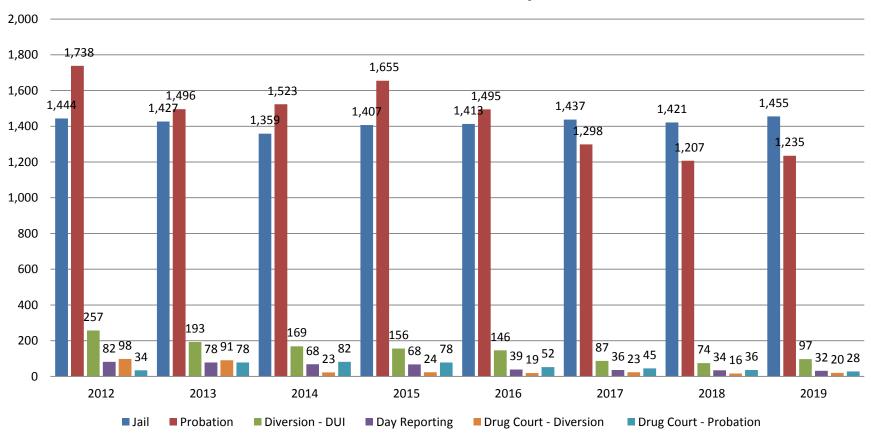

#### **Total Annual ADP 2012-Present**

|                    | 2017  | 2018  | 2019  |
|--------------------|-------|-------|-------|
| Jail               | 1,437 | 1,421 | 1,455 |
| AISP               | 1,526 | 1,472 | 1,517 |
| Drug Court         | 96    | 85    | 101   |
| Adult Residential  | 59    | 59    | 65    |
| Work Release       | 0     | 55    | 65    |
| Day Reporting (DC) | 0     | 0     | 0     |

### **Correlation: Total & District Court Programs**

#### **Total Annual ADP: 2012 - Present**