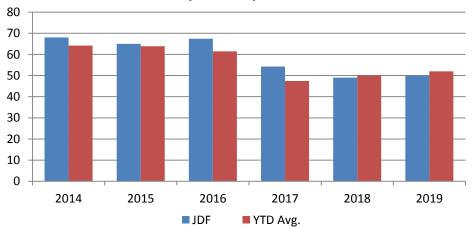

| Year | May | May<br>YTD Avg. |
|------|-----|-----------------|
| 2014 | 68  | 64              |
| 2015 | 65  | 64              |
| 2016 | 67  | 61              |
| 2017 | 54  | 47              |
| 2018 | 49  | 50              |
| 2019 | 50  | 52              |

#### **Reason for JDF Admits**