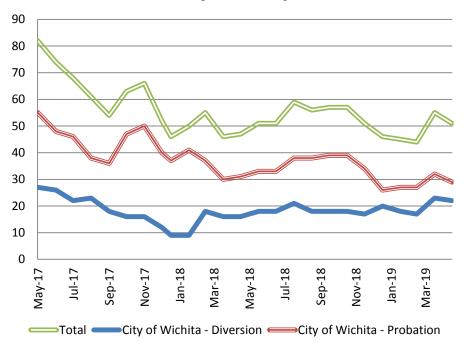

## Drug Court - City of Wichita ADP: May 2017 - present

# **Drug Court- City of Wichita Year over Year - May**

| May       | 2017 | 2018 | 2019 |
|-----------|------|------|------|
| Diversion | 27   | 16   | 22   |
| Probation | 55   | 31   | 29   |
| Total     | 82   | 47   | 51   |