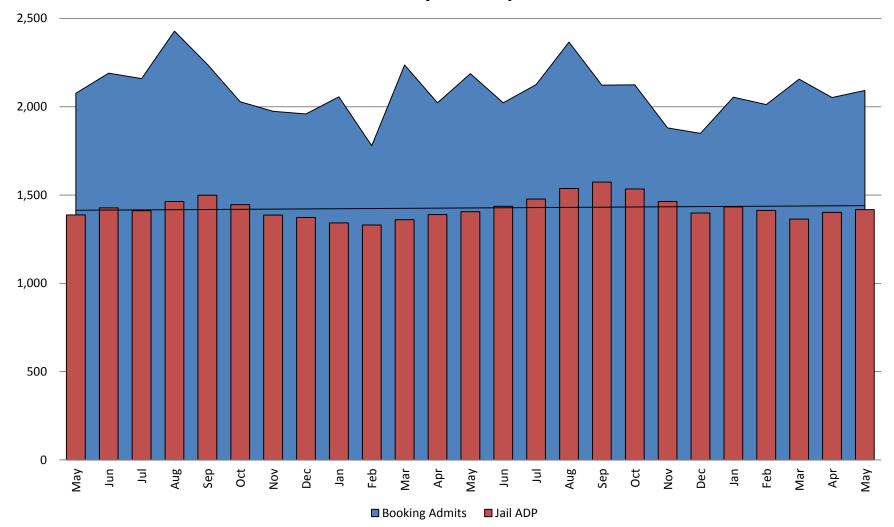

### Booking Admits & Housing Discharges from Custody May 2017-Present

# Booking Admits & Total Monthly ADP (Jail): May 2017 - present