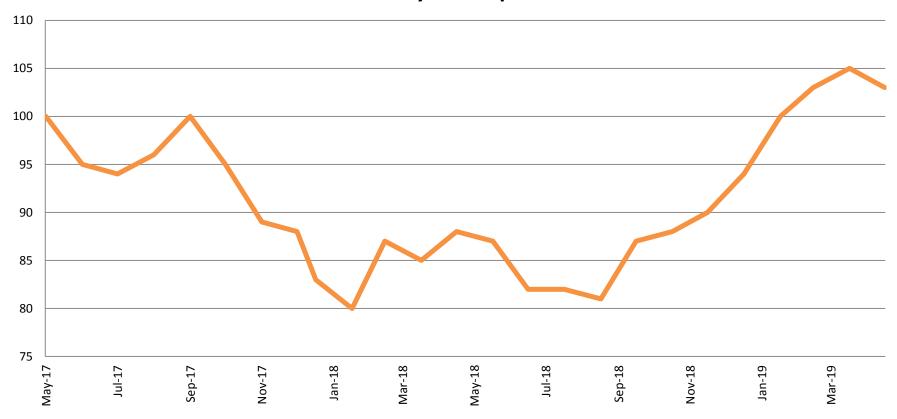

| 119           |
| MH Court | 120      | 95       | 114      | 123           | 100           | 100           |



#### Day Reporting - Active Caseload May 2017 - Present



| May                  | 2014 | 2015 | 2016 | 2017 | 2018 | 2019 |
|----------------------|------|------|------|------|------|------|
| Muni. Court          | 79   | 79   | 48   | 31   | 36   | 35   |
| Muni. Court YTD Avg. | 77   | 72   | 48   | 33   | 38   | 32   |



## Drug Court - City of Wichita ADP: May 2017 - present



# **Drug Court- City of Wichita Year over Year - May**



| May       | 2017 | 2018 | 2019 |
|-----------|------|------|------|
| Diversion | 27   | 16   | 22   |
| Probation | 55   | 31   | 29   |
| Total     | 82   | 47   | 51   |



# Drug Court - Sedgwick County ADP: May 2017 - present



| May           | 2017 | 2018 | 2019 |
|---------------|------|------|------|
| Sedg. Co. ADP | 100  | 88   | 103  |
| YTD Avg.      | 98   | 85   | 101  |



# Probation - Active Caseloads May 2017 - present



| May                   | 2017  | 2018  | 2019  | 2017 YTD<br>Avg. | 2018 YTD<br>Avg. | 2019 YTD<br>Avg. |
|-----------------------|-------|-------|-------|------------------|------------------|------------------|
| Dist. Court Probation | 2,267 | 2,117 | 1,911 | 2,250            | 2,145            | 1,949            |
| Muni. Court Probation | 1,286 | 1,239 | 1,265 | 1,281            | 1,242            | 1,235            |



## District Court Probation: Pre-Sentence Investigation May 2017 - present



| May          | 2017 | 2018 | 2019 |
|--------------|------|------|------|
|