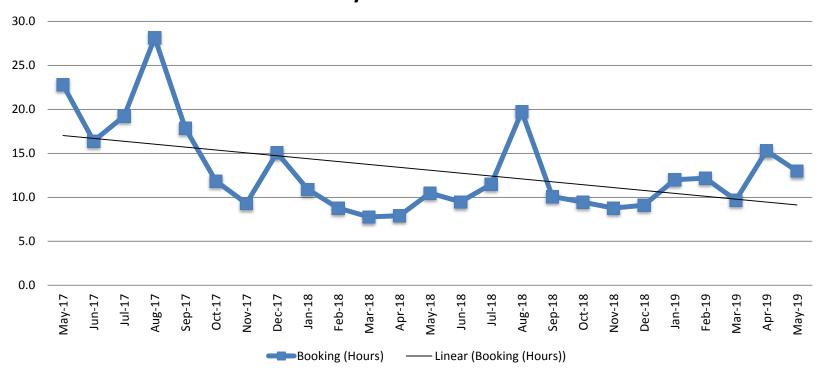

# Average Length of Stay: Booking (Hours) May 2017 - Present

| May        | May YTD Average |
|------------|-----------------|
| 2017: 22.8 | 2017: 15.7      |
| 2018: 10.5 | 2018: 9.2       |
| 2019: 13.0 | 2019: 12.4      |