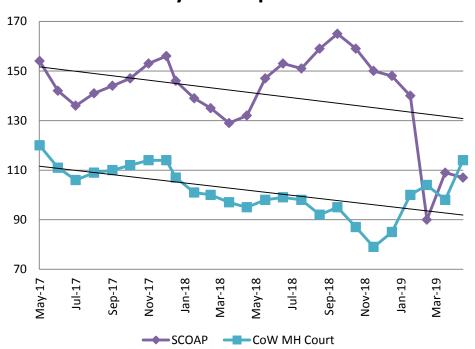

# Mental Health - ADP May 2017 - present

#### Mental Health ADP Year over Year- May

| May      | 2017 ADP | 2018 ADP | 2019 ADP | 2017 YTD Avg. | 2018 YTD Avg. | 2019 YTD Avg. |
|----------|----------|----------|----------|---------------|---------------|---------------|
| SCOAP    | 154      | 132      | 107      | 155           | 136           | 119           |
| MH Court | 120      | 95       | 114      | 123           | 100           | 100           |