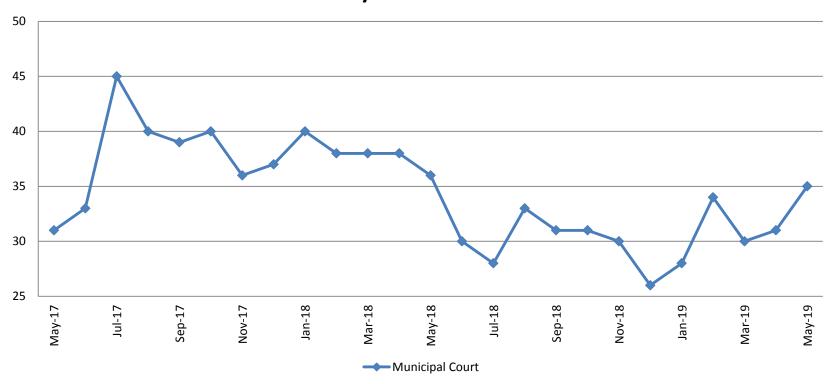

#### Day Reporting - Active Caseload May 2017 - Present

| May                  | 2014 | 2015 | 2016 | 2017 | 2018 | 2019 |
|----------------------|------|------|------|------|------|------|
| Muni. Court          | 79   | 79   | 48   | 31   | 36   | 35   |
| Muni. Court YTD Avg. | 77   | 72   | 48   | 33   | 38   | 32   |