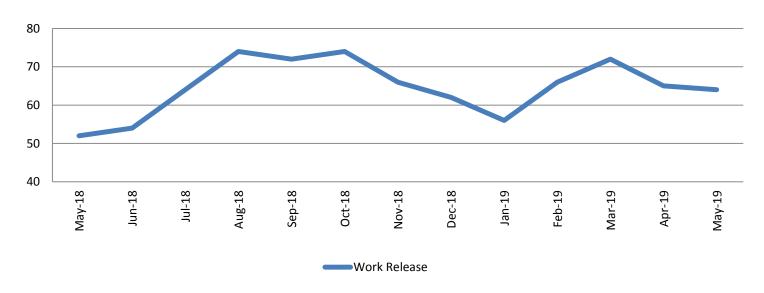

### **Community Corrections**

Work Release: ADP May 2018 - present

| Month Year | Total | YTD Avg. |
|------------|-------|----------|
| May 2018   | 52    | 38       |
| May 2019   | 64    | 65       |