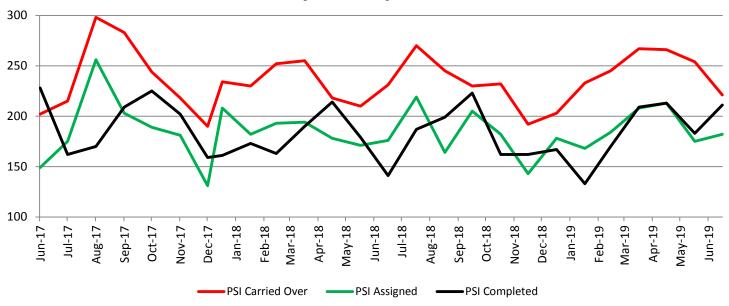

### District Court Probation: Pre-Sentence Investigation July 2017 - present

| July         | 2017 | 2018 | 2019 |
|--------------|------|------|------|
| Carried Over | 215  | 231  | 221  |
| Assigned     | 175  | 176  | 182  |
| Completed    | 162  | 141  | 211  |