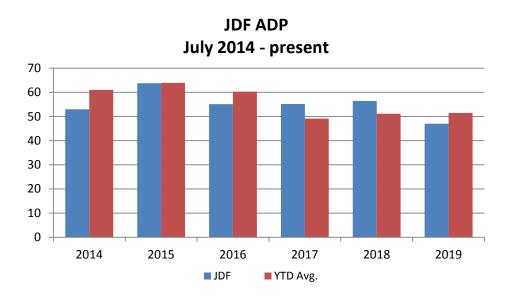

### JIAC Intakes July 2014 - present

| Year | July | July<br>YTD Avg. |
|------|------|------------------|
| 2014 | 196  | 241              |
| 2015 | 225  | 233              |
| 2016 | 182  | 227              |
| 2017 | 115  | 151              |
| 2018 | 139  | 148              |
| 2019 | 134  | 145              |

| Year | July | July<br>YTD Avg. |
|------|------|------------------|
| 2014 | 53   | 61               |
| 2015 | 64   | 64               |
| 2016 | 55   | 60               |
| 2017 | 55   | 49               |
| 2018 | 56   | 51               |
| 2019 | 47   | 51               |