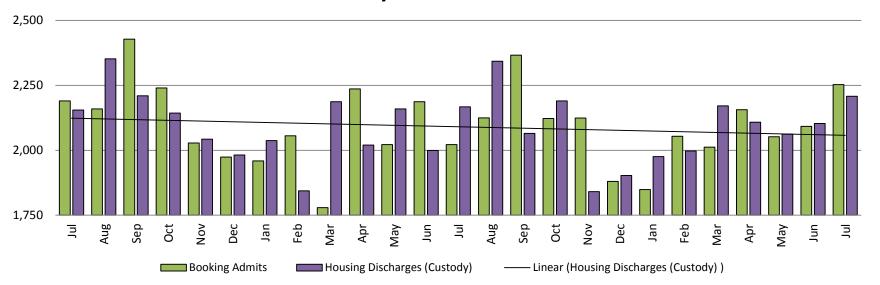

### Booking Admits & Housing Discharges from Custody July 2017-Present

working for you

| Bookings<br>July | Housing Discharges<br>July |
|------------------|----------------------------|
| 2017: 2,159      | 2017: 2,155                |
| 2018: 2,125      | 2018: 2,167                |
| 2019: 2,200      | 2019: 2,208                |