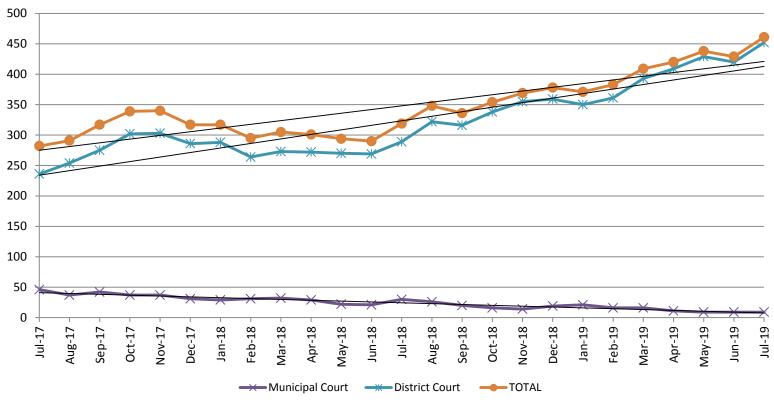

#### Pretrial Services Program (PSP) Monthly ADP: July 2017 - Present

| July        | 2017 ADP | 2018 ADP | 2019 ADP | 2017 YTD Avg. | 2018 YTD Avg. | 2019 YTD Avg. |
|-------------|----------|----------|----------|---------------|---------------|---------------|
| Muni. Court | 46       | 30       | 9        | 35            | 28            | 13            |
| Dist. Court | 236      | 289      | 452      | 221           | 275           | 402           |
| Total       | 282      | 319      | 461      | 256           | 303           | 416           |