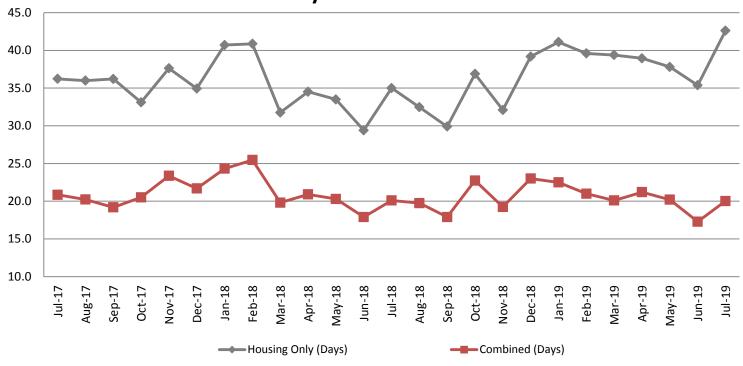

### Average Length of Stay: Housing & Combined (Days) July 2017 - Present

| Month Year | <b>Housing Only</b> | Housing YTD<br>AVG | Combined<br>Days | Combined YTD<br>AVG |
|------------|---------------------|--------------------|------------------|---------------------|
| July 2017  | 36.2                | 34.9               | 20.9             | 20.2                |
| July 2018  | 35.0                | 35.1               | 20.1             | 21.3                |
| July 2019  | 42.6                | 39.3               | 20.0             | 20.3                |