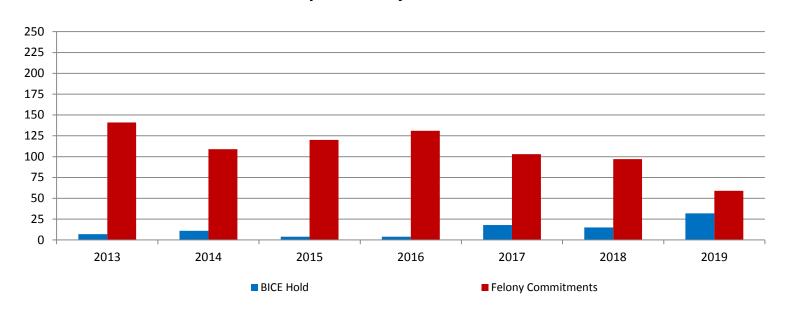

### Monthly Jail Snapshot: July 31, 2019

#### **Snapshots July 2013 - Present**

| BICE Hold             | 2013 | 2014 | 2015 | 2016 | 2017 | 2018 | 2019 |
|-----------------------|------|------|------|------|------|------|------|
| July                  | 7    | 11   | 4    | 4    | 18   | 15   | 32   |
| Felony<br>Commitments | 2013 | 2014 | 2015 | 2016 | 2017 | 2018 | 2019 |
| July                  | 141  | 109  | 120  | 131  | 103  | 97   | 59   |