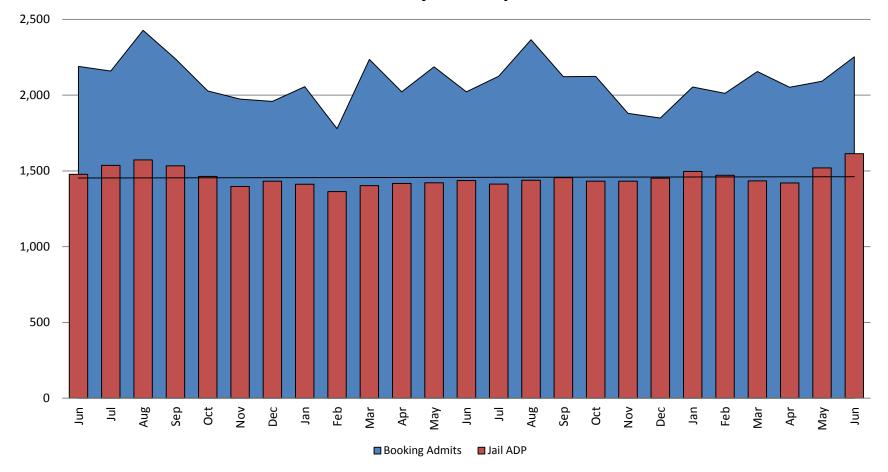

### Booking Admits & Housing Discharges from Custody July 2017-Present

working for you

| Bookings<br>July | Housing Discharges<br>July |
|------------------|----------------------------|
| 2017: 2,159      | 2017: 2,155                |
| 2018: 2,125      | 2018: 2,167                |
| 2019: 2,200      | 2019: 2,208                |

#### TOTAL MONTHLY ADP: JAIL (Booking, Detention Facility, Annex, & Out of County) July 2017 - present

| July 2017 | July 2018 | July 2019 |
|-----------|-----------|-----------|
| 1,477     | 1,436     | 1,612     |

## Booking Admits & Total Monthly ADP (Jail): July 2017 - present