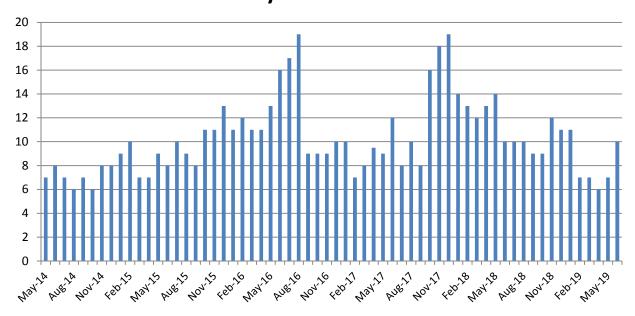

## Journal Entry Completion (Average Days) May 2014-Present

| June      | 2014 | 2015 | 2016 | 2017 | 2018 | 2019 |
|-----------|------|------|------|------|------|------|
| Avg. Days | 8    | 8    | 16   | 12   | 10   | 10   |
| YTD Avg.  | 8    | 8    | 12   | 9    | 12.6 | 8    |