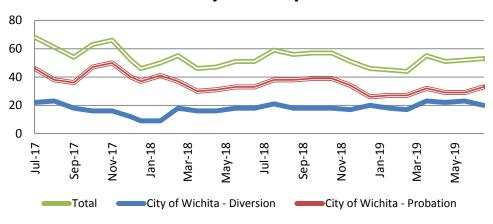

## Drug Court - City of Wichita ADP: July 2017 - present

#### Drug Court- City of Wichita Year over Year - July

| July      | 2017 | 2018 | 2019 |
|-----------|------|------|------|
| Diversion | 22   | 18   | 20   |
| Probation | 46   | 33   | 33   |
| Total     | 68   | 51   | 53   |