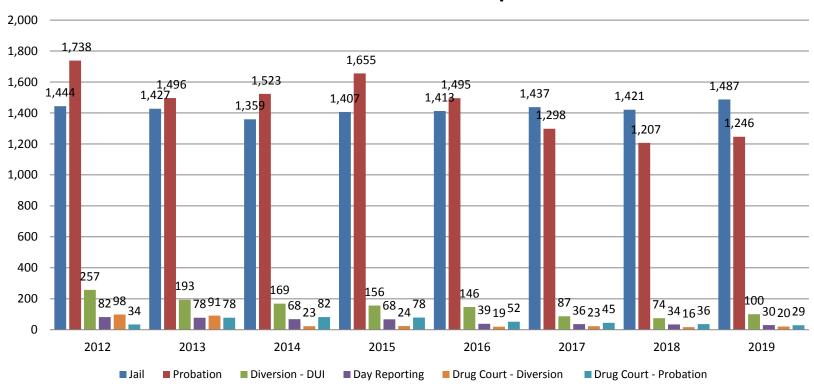

g. |
|------------|-------|----------|
| July 2018  | 64    | 44       |
| July 2019  | 78    | 67       |



### Correlation: Total & Sedgwick County Programs (Adult)

#### **Total Annual ADP 2012-Present**



|                    | 2017  | 2018  | 2019  |
|--------------------|-------|-------|-------|
| Jail               | 1,437 | 1,421 | 1,487 |
| AISP               | 1,526 | 1,472 | 1,530 |
| Drug Court         | 96    | 85    | 99    |
| Adult Residential  | 59    | 59    | 65    |
| Work Release       | 0     | 55    | 66    |
| Day Reporting (DC) | 0     | 0     | 0     |

#### **Correlation: Total & District Court Programs**

#### **Total Annual ADP: 2012 - Present**





# Correlation: Total & City of Wichita / Municipal Court Programs

#### **Total Annual ADP: 2012 - present**





### <u>Juvenile</u>

### JIAC Intakes July 2014 - present



| Year | July | July<br>YTD Avg. |
|------|------|------------------|
| 2014 | 196  | 241              |
| 2015 | 225  | 233              |
| 2016 | 182  | 227              |
| 2017 | 115  | 151              |
| 2018 | 139  | 148              |
| 2019 | 134  | 145              |

| Year | July | July<br>YTD Avg. |
|------|------|------------------|
| 2014 | 53   | 61               |
| 2015 | 64   | 64               |
| 2016 | 55   | 60               |
| 2017 | 55   | 49               |
| 2018 | 56   | 51               |
| 2019 | 47   | 51               |

Sedgwick County...

working for you



#### **Reason for JDF Admits**





#### **Reason for JDF Admits**

| Reason                             | July 2018 | July 2019 |
|--