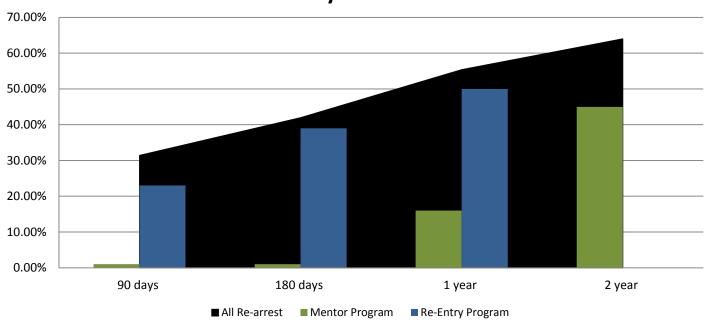

## Recividism by Programs July 2019

| July 2019        | 90 Days | 180 Days | 1 year | 2 years |
|------------------|---------|----------|--------|---------|
| All Re-arrests   | 31.42%  | 41.97%   | 55.40% | 64.01%  |
| Mentor Program   | 1%      | 1%       | 16%    | 45%     |
| Re-Entry Program | 23%     | 39%      | 50%    | N/A     |