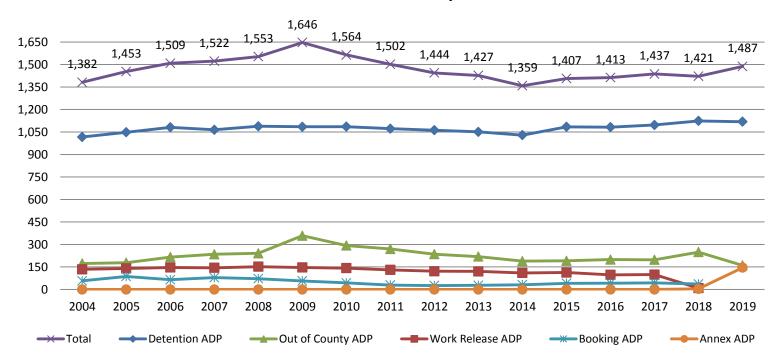

#### Jail: Annual Average Daily Population (ADP)

### TRENDS: Booking, Detention, Work Release, & Out of County Annual ADP: 2004 - present

#### Total Annual ADP: 2014 - Present

#### **Total Annual ADP 2012-Present**

|                    | 2017  | 2018  | 2019  |
|--------------------|-------|-------|-------|
| Jail               | 1,437 | 1,421 | 1,487 |
| AISP               | 1,526 | 1,472 | 1,530 |
| Drug Court         | 96    | 85    | 99    |
| Adult Residential  | 59    | 59    | 65    |
| Work Release       | 0     | 55    | 66    |
| Day Reporting (DC) | 0     | 0     | 0     |