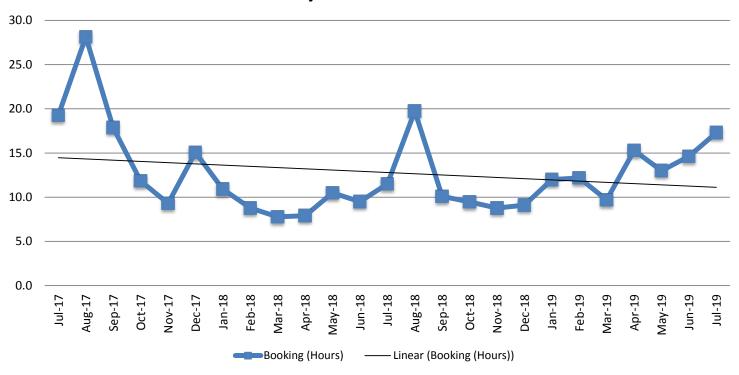

## Average Length of Stay: Booking (Hours) July 2017 - Present

| July       | July YTD Average |
|------------|------------------|
| 2017: 19.2 | 2017: 16.3       |
| 2018: 11.5 | 2018: 9.6        |
| 2019: 17.3 | 2019: 13.4       |