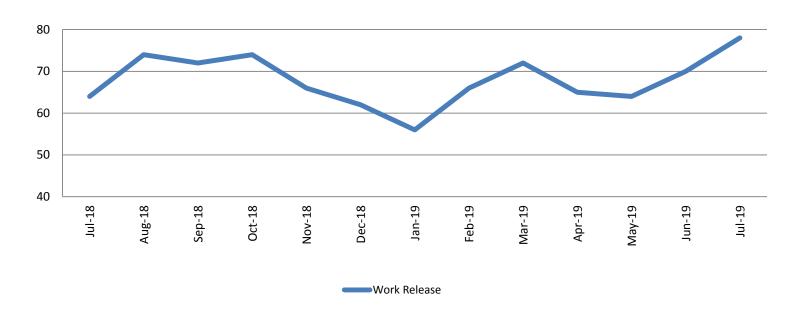

### **Community Corrections**

Work Release: ADP July 2018 - present

| Month Year | Total | YTD Avg. |
|------------|-------|----------|
| July 2018  | 64    | 44       |
| July 2019  | 78    | 67       |