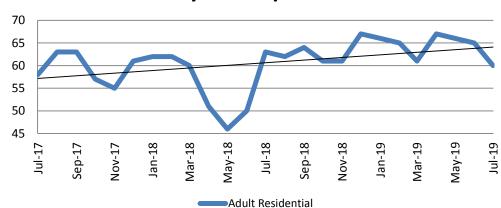

| Year | July | July<br>YTD Avg. |
|------|------|------------------|
| 2017 | 58   | 59               |
| 2018 | 63   | 56               |
| 2019 | 60   | 64               |

### Adult Residential: ADP July 2017 - present