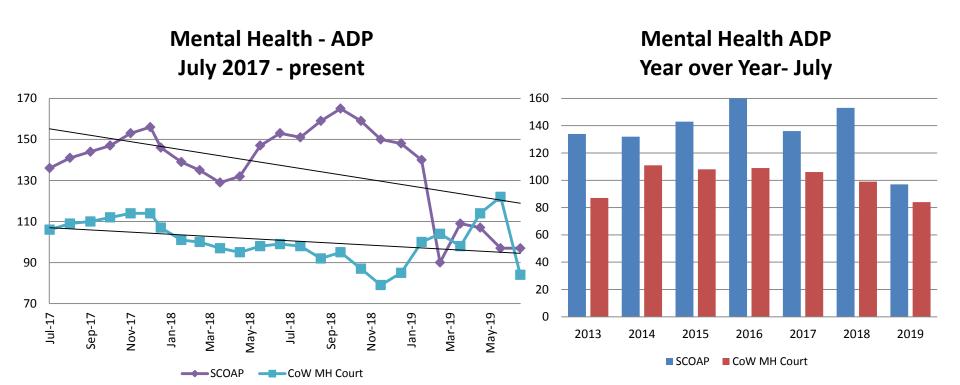

## Day Reporting - Active Caseload July 2017 - Present

| July                 | 2014 | 2015 | 2016 | 2017 | 2018 | 2019 |
|----------------------|------|------|------|------|------|------|
| Muni. Court          | 64   | 68   | 40   | 45   | 28   | 27   |
| Muni. Court YTD Avg. | 75   | 72   | 46   | 35   | 35   | 30   |