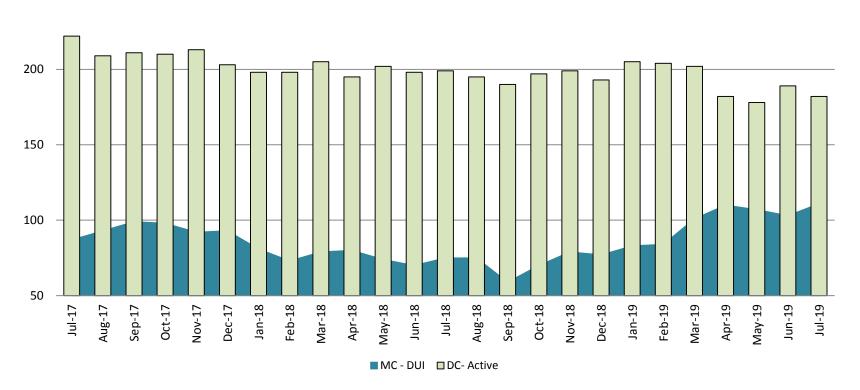

| July     | 2017 ADP | 2018 ADP | 2019 ADP | 2017 YTD Avg. | 2018 YTD Avg. | 2019 YTD Avg. |
|----------|----------|----------|----------|---------------|---------------|---------------|
| SCOAP    | 136      | 153      | 97       | 150           | 140           | 113           |
| MH Court | 106      | 99       | 84       | 119           | 100           | 101           |