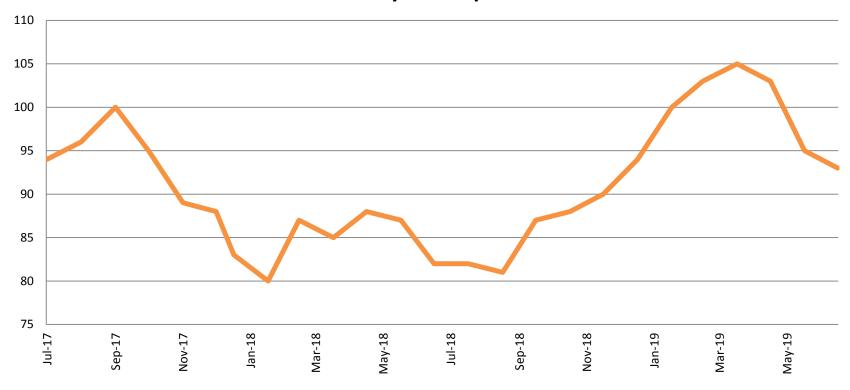

## Drug Court - Sedgwick County ADP: July 2017 - present

| July          | 2017 | 2018 | 2019 |
|---------------|------|------|------|
| Sedg. Co. ADP | 94   | 82   | 93   |
| YTD Avg.      | 97   | 85   | 99   |