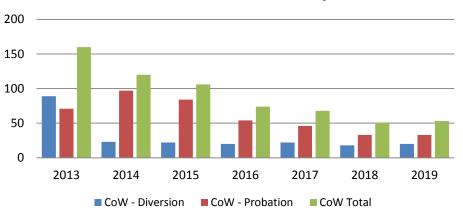

# Correlation: Total & City of Wichita / Municipal Court Programs

#### **Total Annual ADP: 2012 - present**