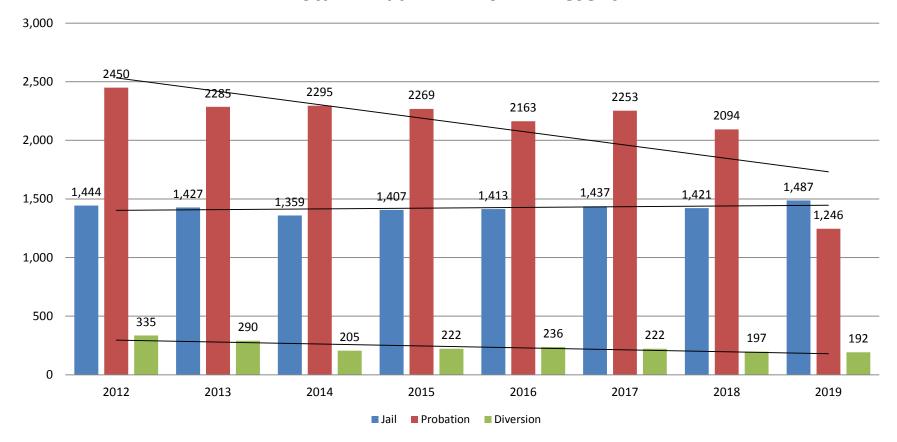

present





### **Community Corrections**

Work Release: ADP July 2018 - present



| Month Year | Total | YTD Avg. |
|------------|-------|----------|
| July 2018  | 64    | 44       |
| July 2019  | 78    | 67       |



### Correlation: Total & Sedgwick County Programs (Adult)

#### **Total Annual ADP 2012-Present**



|                    | 2017  | 2018  | 2019  |
|--------------------|-------|-------|-------|
| Jail               | 1,437 | 1,421 | 1,487 |
| AISP               | 1,526 | 1,472 | 1,530 |
| Drug Court         | 96    | 85    | 99    |
| Adult Residential  | 59    | 59    | 65    |
| Work Release       | 0     | 55    | 66    |
| Day Reporting (DC) | 0     | 0     | 0     |

#### **Correlation: Total & District Court Programs**

#### **Total Annual ADP: 2012 - Present**





# Correlation: Total & City of Wichita / Municipal Court Programs

#### **Total Annual ADP: 2012 - present**





### <u>Juvenile</u>

### JIAC Intakes July 2014 - present



| Year | July | July<br>YTD Avg. |
|------|------|------------------|
| 2014 | 196  | 241              |
| 2015 | 225  | 233              |
| 2016 | 182  | 227              |
| 2017 | 115  | 151              |
| 2018 | 139  | 148              |
| 2019 | 134  | 145              |

| Year | July | July<br>YTD Avg. |
|------|------|------------------|
| 2014 | 53   | 61               |
| 2015 | 64   | 64               |
| 2016 | 55   | 60               |
| 2017 | 55   | 49               |
| 2018 | 56   | 51               |
| 2019 | 47   | 51               |

Sedgwick County...

working for you



#### **Reason for JD