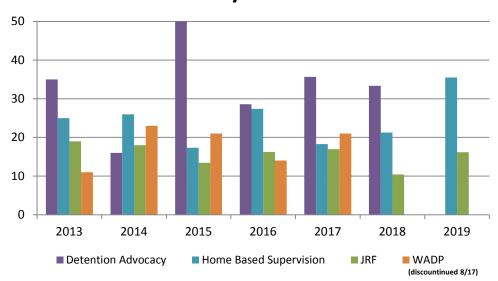

#### **Juvenile Detention Alternatives**

### **Juvenile Detention Services**

| July ADP                                                   | 2016           | 2017           | 2018           | 2019           |
|------------------------------------------------------------|----------------|----------------|----------------|----------------|
| Juvenile Detention Facility                                | 55             | 55             | 56             | 47             |
| Juvenile Residential Facility                              | 16             | 17             | 10             | 16             |
| Home Based Supervision                                     | 27             | 18             | 21             | 36             |
| Detention Advocacy Case Management Services                | 29             | 36             | 33             | ND             |
| Weekend Alternative Detention Program (total)              | 11             | 7              | 0              | N/A            |
|                                                            |                |                |                |                |
| July YTD AVERAGE                                           | 2016           | 2017           | 2018           | 2019           |
| July YTD AVERAGE  Juvenile Detention Facility              | <b>2016</b> 60 | <b>2017</b> 49 | <b>2018</b> 51 | <b>2019</b> 51 |
| •                                                          |                |                |                |                |
| Juvenile Detention Facility                                | 60             | 49             | 51             | 51             |
| Juvenile Detention Facility  Juvenile Residential Facility | 60<br>16       | 49<br>15       | 51<br>12       | 51<br>14       |