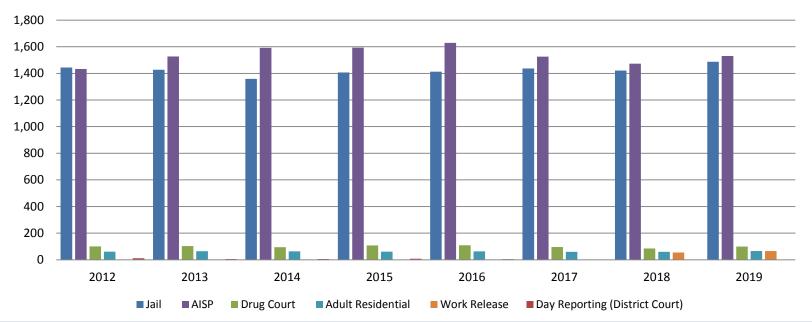

#### **Total Annual ADP 2012-Present**

|                    | 2017  | 2018  | 2019  |
|--------------------|-------|-------|-------|
| Jail               | 1,437 | 1,421 | 1,487 |
| AISP               | 1,526 | 1,472 | 1,530 |
| Drug Court         | 96    | 85    | 99    |
| Adult Residential  | 59    | 59    | 65    |
| Work Release       | 0     | 55    | 66    |
| Day Reporting (DC) | 0     | 0     | 0     |