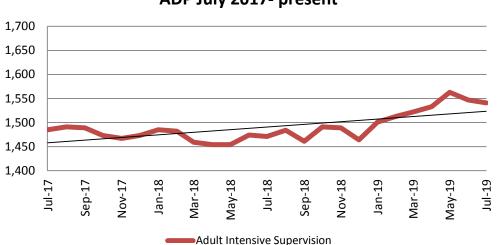

#### **Community Corrections**

| Year | July  | July<br>YTD Avg. |
|------|-------|------------------|
| 2017 | 1,485 | 1,559            |
| 2018 | 1,471 | 1,468            |
| 2019 | 1,541 | 1,531            |