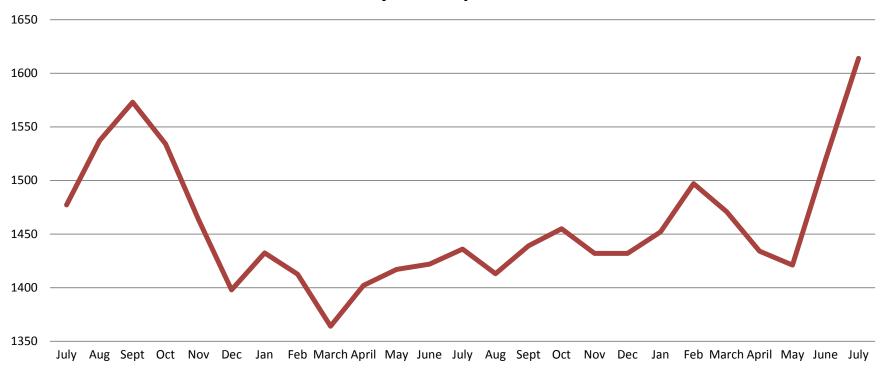

#### TOTAL MONTHLY ADP: JAIL (Booking, Detention Facility, Annex, & Out of County) July 2017 - present

| July 2017 | July 2018 | July 2019 |
|-----------|-----------|-----------|
| 1,477     | 1,436     | 1,612     |

#### Total Annual ADP: 2014 - Present