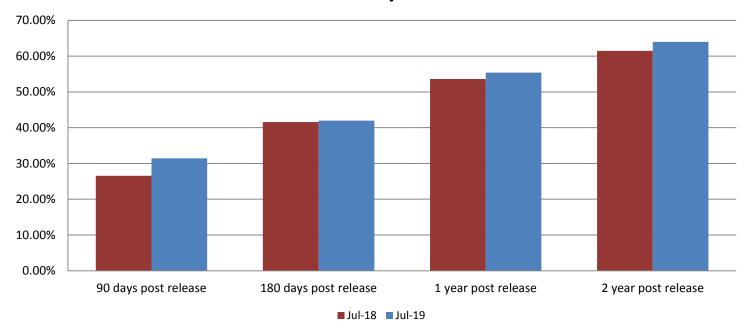

## Percent of released inmates rearrested July

| <b>Month Year</b> | 90 Days | 180 Days | 1 Year | 2 Years |
|-------------------|---------|----------|--------|---------|
| July 2018         | 26.55%  | 41.60%   | 53.64% | 61.50%  |
| July 2019         | 31.42%  | 41.97%   | 55.40% | 64.01%  |