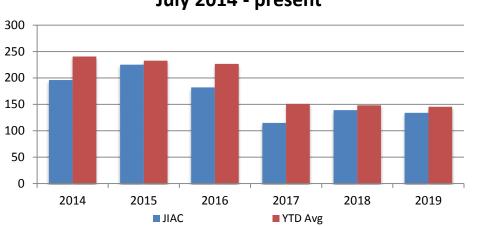

### JIAC Intakes July 2014 - present

| Year | July | July<br>YTD Avg. |
|------|------|------------------|
| 2014 | 196  | 241              |
| 2015 | 225  | 233              |
| 2016 | 182  | 227              |
| 2017 | 115  | 151              |
| 2018 | 139  | 148              |
| 2019 | 134  | 145              |