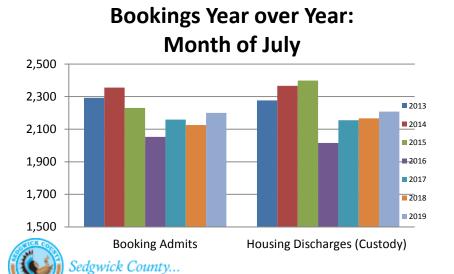

### Booking Admits & Housing Discharges from Custody July 2017-Present

working for you

| Bookings<br>July | Housing Discharges<br>July |
|------------------|----------------------------|
| 2017: 2,159      | 2017: 2,155                |
| 2018: 2,125      | 2018: 2,167                |
| 2019: 2,200      | 2019: 2,208                |