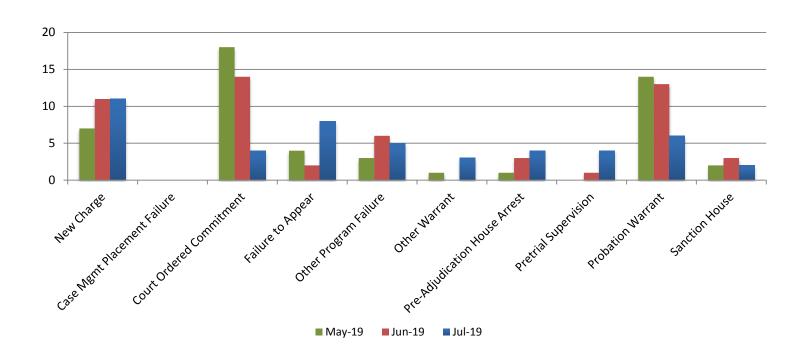

#### **Reason for JDF Admits**

#### **Reason for JDF Admits**

| Reason                             | July 2018 | July 2019 |
|------------------------------------|-----------|-----------|
| New Charges                        | 9         | 11        |
| Case Management Placement Failures | 1         | 0         |
| Court Ordered Commitment           | 11        | 4         |
| Failure to Appear                  | 6         | 8         |
| Other Program Failure              | 6         | 5         |
| Other Warrant                      | 3         | 3         |
| Pre-Adjudication House Arrest      | 4         | 4         |
| Pretrial Supervision               | 1         | 4         |
| Probation Warrant                  | 11        | 6         |
| Sanction House                     | 2         | 2         |