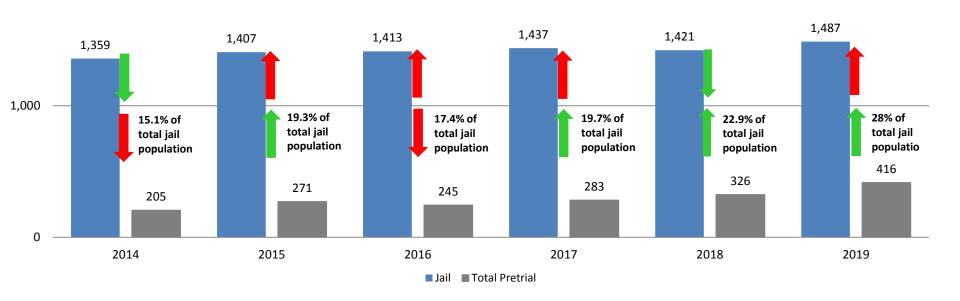

#### Pretrial Services Program (PSP) Monthly ADP: July 2017 - Present

| July        | 2017 ADP | 2018 ADP | 2019 ADP | 2017 YTD Avg. | 2018 YTD Avg. | 2019 YTD Avg. |
|-------------|----------|----------|----------|---------------|---------------|---------------|
| Muni. Court | 46       | 30       | 9        | 35            | 28            | 13            |
| Dist. Court | 236      | 289      | 452      | 221           | 275           | 402           |
| Total       | 282      | 319      | 461      | 256           | 303           | 416           |