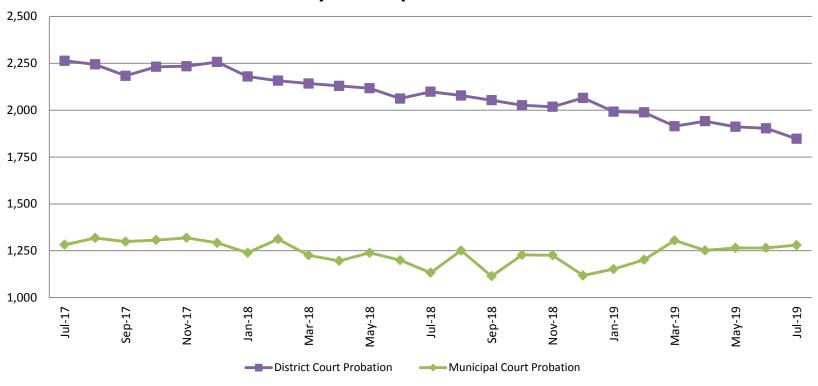

## Probation - Active Caseloads July 2017 - present

| July                  | 2017  | 2018  | 2019  | 2017 YTD<br>Avg. | 2018 YTD<br>Avg. | 2019 YTD<br>Avg. |
|-----------------------|-------|-------|-------|------------------|------------------|------------------|
| Dist. Court Probation | 2,263 | 2,098 | 1,847 | 2,269            | 2,126            | 1,928            |
| Muni. Court Probation | 1,282 | 1,133 | 1,280 | 1,292            | 1,221            | 1,246            |