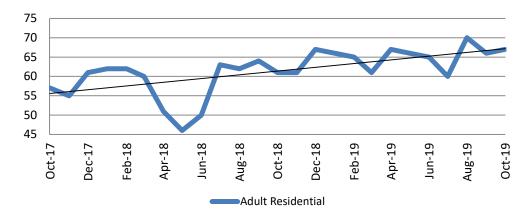

| Year | October | October<br>YTD Avg. |
|------|---------|---------------------|
| 2017 | 57      | 59                  |
| 2018 | 61      | 58                  |
| 2019 | 67      | 65                  |

## Adult Residential: ADP October 2017 - present