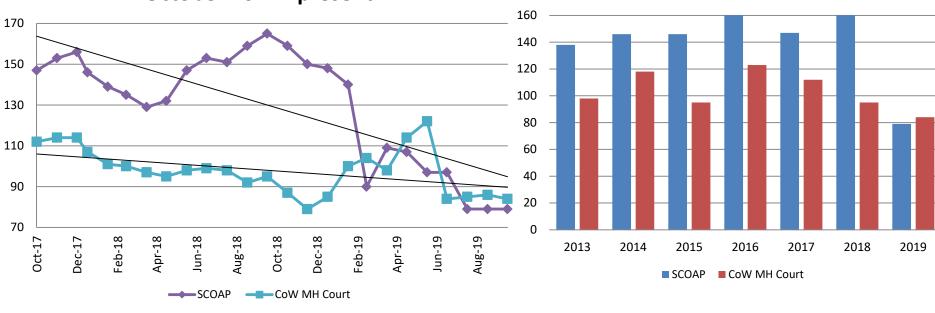

#### Mental Health - ADP October 2017 - present

| October  | 2017 ADP | 2018 ADP | 2019 ADP | 2017 YTD Avg. | 2018 YTD Avg. | 2019 YTD Avg. |
|----------|----------|----------|----------|---------------|---------------|---------------|
| SCOAP    | 147      | 165      | 79       | 149           | 146           | 103           |
| MH Court | 112      | 95       | 84       | 116           | 98            | 96            |