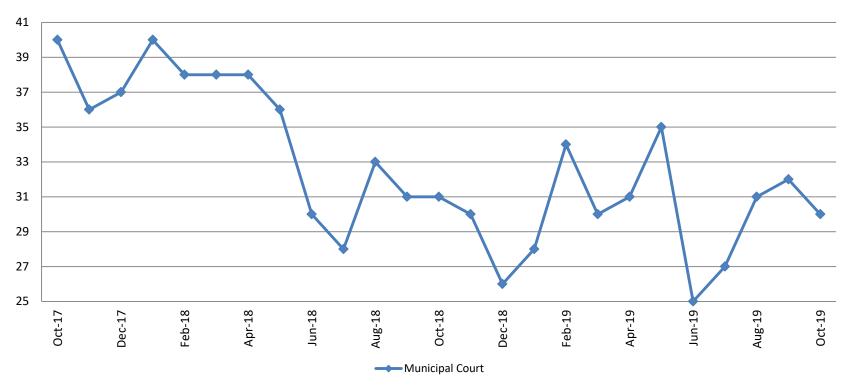

#### Day Reporting - Active Caseload October 2017 - Present

| October              | 2014 | 2015 | 2016 | 2017 | 2018 | 2019 |
|----------------------|------|------|------|------|------|------|
| Muni. Court          | 57   | 60   | 31   | 40   | 31   | 30   |
| Muni. Court YTD Avg. | 69   | 70   | 41   | 36   | 34   | 30   |