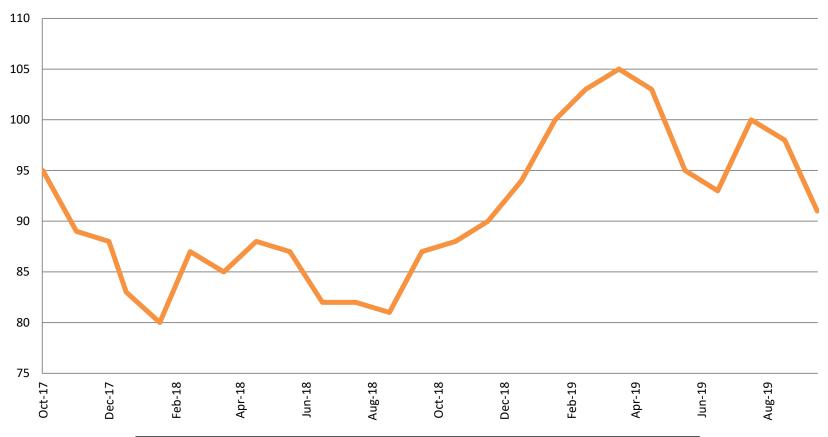

## **Drug Court - Sedgwick County ADP: October 2017 - present**

| October       | 2017 | 2018 | 2019 |
|---------------|------|------|------|
| Sedg. Co. ADP | 95   | 87   | 91   |
| YTD Avg.      | 97   | 84   | 98   |