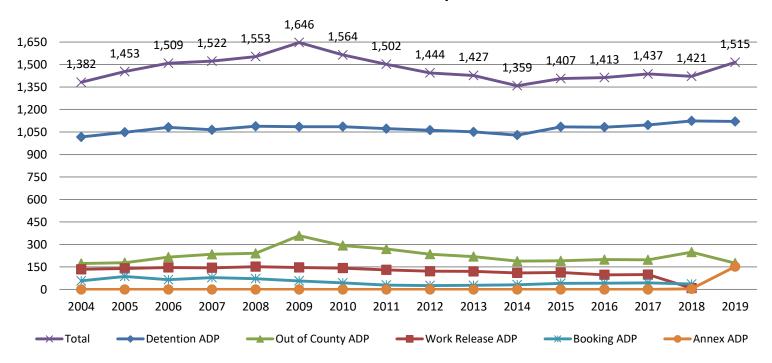

#### Jail: Annual Average Daily Population (ADP)

## TRENDS: Booking, Detention, Work Release, & Out of County Annual ADP: 2004 - present