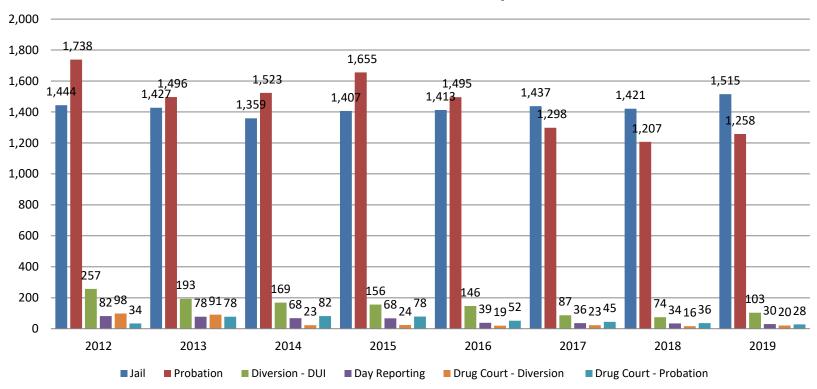

#### **Total Annual ADP 2012-Present**

|                    | 2017  | 2018  | 2019  |
|--------------------|-------|-------|-------|
| Jail               | 1,437 | 1,421 | 1,515 |
| AISP               | 1,526 | 1,472 | 1,545 |
| Drug Court         | 96    | 85    | 98    |
| Adult Residential  | 59    | 59    | 65    |
| Work Release       | 0     | 55    | 70    |
| Day Reporting (DC) | 0     | 0     | 0     |