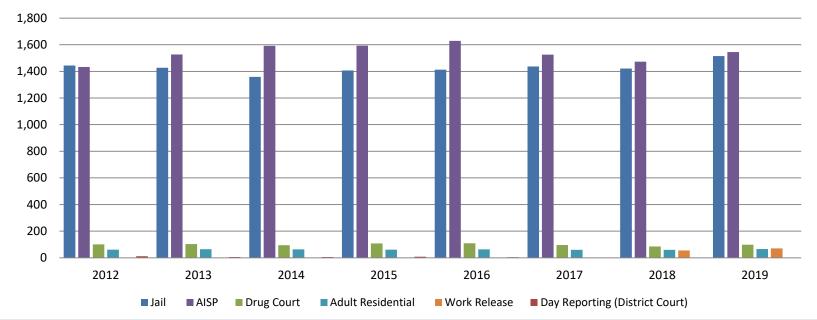

### Correlation: Total & Sedgwick County Programs (Adult)

#### **Total Annual ADP 2012-Present**

|                    | 2017  | 2018  | 2019  |
|--------------------|-------|-------|-------|
| Jail               | 1,437 | 1,421 | 1,515 |
| AISP               | 1,526 | 1,472 | 1,545 |
| Drug Court         | 96    | 85    | 98    |
| Adult Residential  | 59    | 59    | 65    |
| Work Release       | 0     | 55    | 70    |
| Day Reporting (DC) | 0     | 0     | 0     |