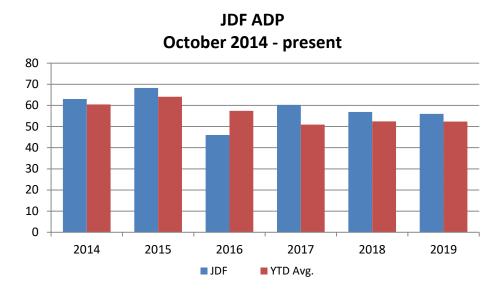

| Year | October | October<br>YTD Avg. |
|------|---------|---------------------|
| 2014 | 63      | 61                  |
| 2015 | 68      | 64                  |
| 2016 | 46      | 57                  |
| 2017 | 60      | 51                  |
| 2018 | 57      | 52                  |
| 2019 | 56      | 52                  |