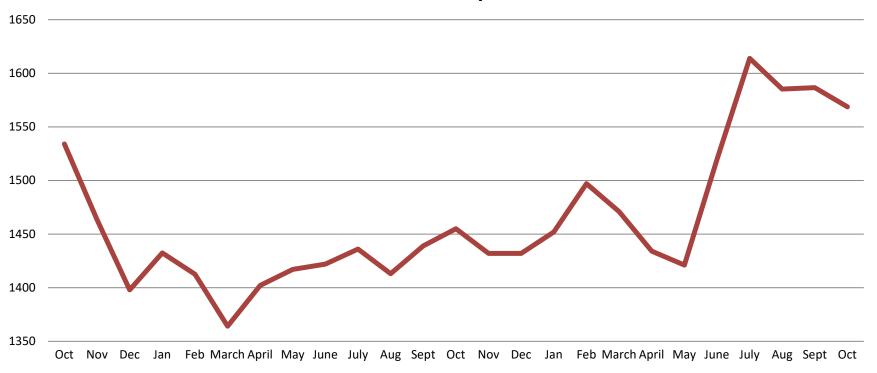

#### TOTAL MONTHLY ADP: JAIL (Booking, Detention Facility, Annex, & Out of County) October 2017 - present

| October 2017 | October 2018 | October 2019 |
|--------------|--------------|--------------|
| 1,534        | 1,455        | 1,569        |