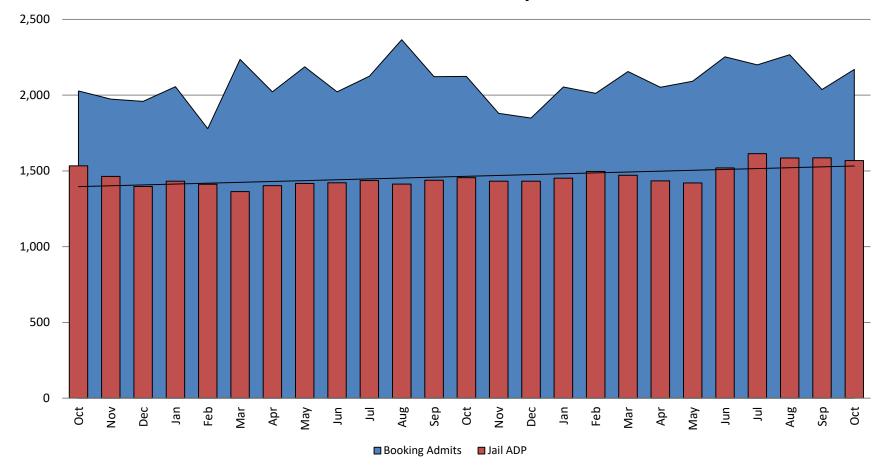

## Booking Admits & Housing Discharges from Custody October 2017-Present

#### Booking Admits & Total Monthly ADP (Jail): October 2017 - present