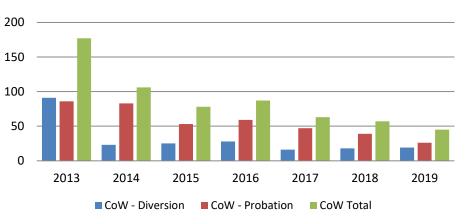

## **Drug Court- City of Wichita Year over Year - October**

| October   | 2017 | 2018 | 2019 |
|-----------|------|------|------|
| Diversion | 16   | 18   | 19   |
| Probation | 47   | 39   | 26   |
| Total     | 63   | 57   | 45   |