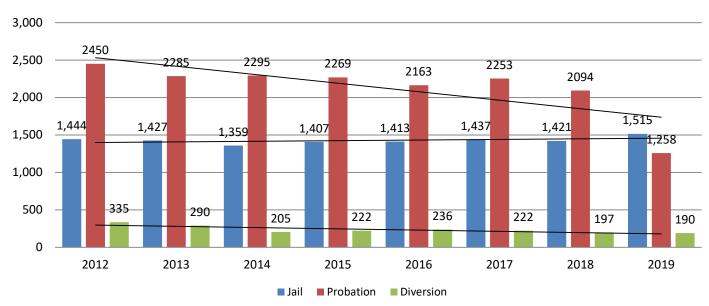

### **Correlation: Total & District Court Programs**

#### **Total Annual ADP: 2012 - Present**