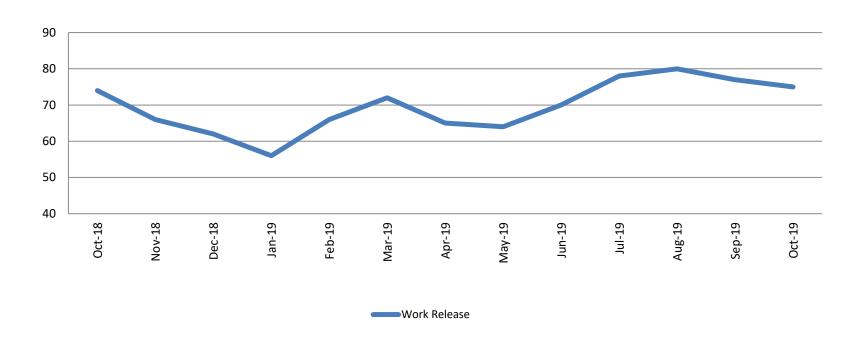

## Work Release: ADP October 2018 - present

| Month Year   | Total | YTD Avg. |
|--------------|-------|----------|
| October 2018 | 74    | 53       |
| October 2019 | 75    | 70       |