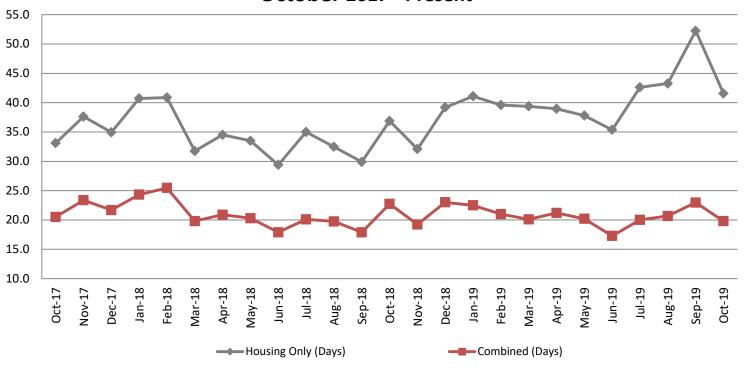

## Average Length of Stay: Housing & Combined (Days) October 2017 - Present

| Month Year   | <b>Housing Only</b> | Housing YTD<br>AVG | Combined<br>Days | Combined YTD<br>AVG |
|--------------|---------------------|--------------------|------------------|---------------------|
| October 2017 | 33.1                | 34.9               | 20.5             | 20.1                |
| October 2018 | 36.9                | 34.5               | 22.7             | 20.9                |
| October 2019 | 41.6                | 41.2               | 19.8             | 20.6                |