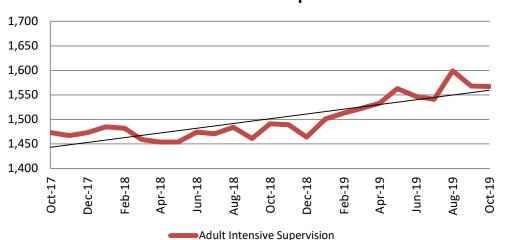

### Adult Intensive Supervision Probation (AISP): ADP October 2017- present

| Year | October | October<br>YTD Avg. |
|------|---------|---------------------|
| 2017 | 1,473   | 1,537               |
| 2018 | 1,491   | 1,472               |
| 2019 | 1,567   | 1,545               |