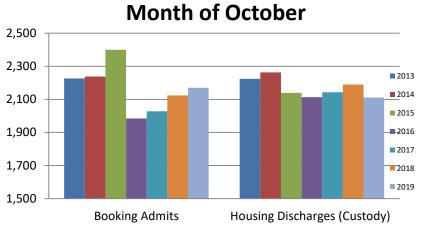

## Booking Admits & Housing Discharges from Custody October 2017-Present

#### **Bookings Year over Year:**

| Bookings<br>October | Housing Discharges<br>October |
|---------------------|-------------------------------|
| 2017: 2,028         | 2017: 2,143                   |
| 2018: 2,124         | 2018: 2,190                   |
| 2019: 2,170         | 2019: 2,111                   |