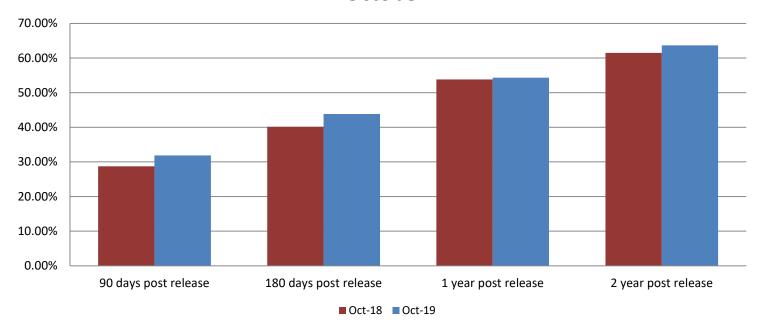

## Percent of released inmates rearrested October

| Month Year   | 90 Days | 180 Days | 1 Year | 2 Years |
|--------------|---------|----------|--------|---------|
| October 2018 | 28.74%  | 40.13%   | 53.83% | 61.47%  |
| October 2019 | 31.84%  | 43.83%   | 54.31% | 63.64%  |