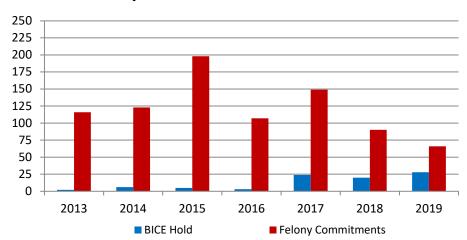

### Monthly Jail Snapshot: September 30, 2019

| BICE Hold             | 2013 | 2014 | 2015 | 2016 | 2017 | 2018 | 2019 |
|-----------------------|------|------|------|------|------|------|------|
| October               | 2    | 6    | 5    | 3    | 24   | 20   | 28   |
| Felony<br>Commitments | 2013 | 2014 | 2015 | 2016 | 2017 | 2018 | 2019 |
| October               | 116  | 123  | 198  | 107  | 149  | 90   | 66   |