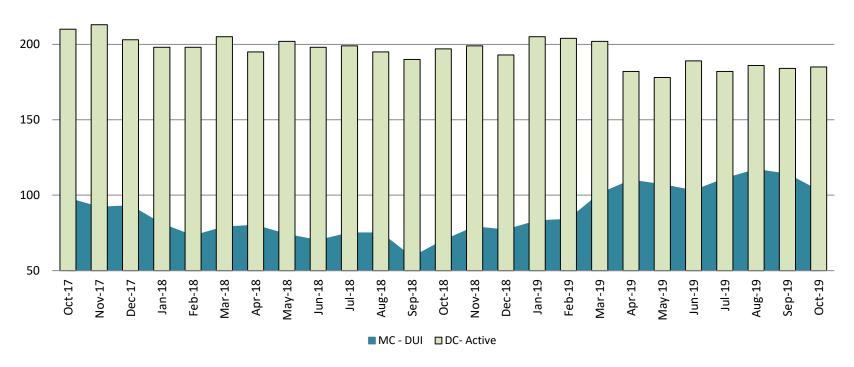

### Diversion - Active Caseload October 2017- Present

250

| October             | 2017 | 2018 | 2019 | 2017 YTD Avg. | 2018 YTD Avg. | 2019 YTD Avg. |
|---------------------|------|------|------|---------------|---------------|---------------|
| Muni. Court- DUI    | 98   | 70   | 103  | 86            | 74            | 103           |
| Dist. Court- Active | 210  | 197  | 185  | 225           | 198           | 190           |