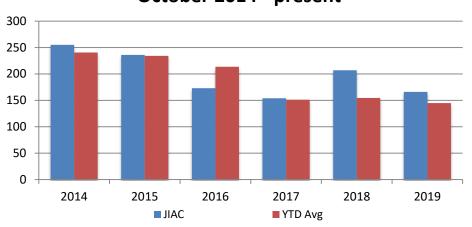

### **Juvenile**

JIAC Intakes October 2014 - present

| Year | October | October<br>YTD Avg. |
|------|---------|---------------------|
| 2014 | 255     | 241                 |
| 2015 | 236     | 234                 |
| 2016 | 173     | 214                 |
| 2017 | 154     | 151                 |
| 2018 | 207     | 155                 |
| 2019 | 166     | 145                 |