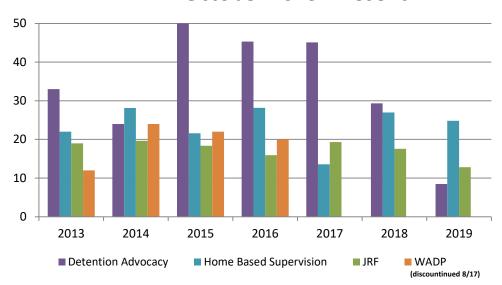

#### **Juvenile Detention Alternatives**

### **Juvenile Detention Services**

| October ADP                                               | 2016           | 2017           | 2018           | 2019           |
|-----------------------------------------------------------|----------------|----------------|----------------|----------------|
| Juvenile Detention Facility                               | 46             | 60             | 57             | 56             |
| Juvenile Residential Facility                             | 16             | 19             | 18             | 13             |
| Home Based Supervision                                    | 28             | 14             | 27             | 25             |
| Detention Advocacy Case Management Services               | 45             | 45             | 29             | 8              |
| Weekend Alternative Detention Program (total)             | 20             | 0              | 0              | N/A            |
|                                                           |                |                |                |                |
| October YTD AVERAGE                                       | 2016           | 2017           | 2018           | 2019           |
| October YTD AVERAGE  Juvenile Detention Facility          | <b>2016</b> 57 | <b>2017</b> 51 | <b>2018</b> 52 | <b>2019</b> 52 |
|                                                           |                | <u> </u>       |                |                |
| Juvenile Detention Facility                               | 57             | 51             | 52             | 52             |
| Juvenile Detention Facility Juvenile Residential Facility | 57<br>16       | 51<br>16       | 52<br>14       | 52<br>15       |