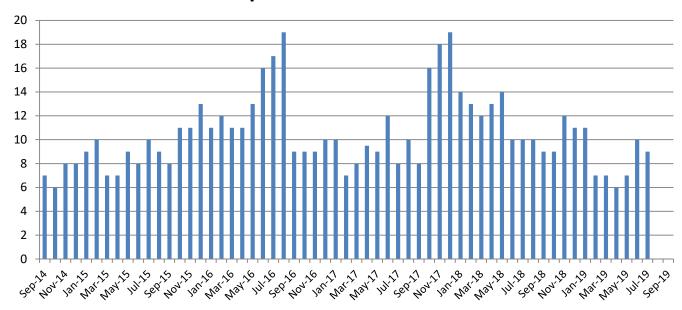

## Journal Entry Completion (Average Days) September 2014-Present

| September | 2014 | 2015 | 2016 | 2017 | 2018 | 2019 |
|-----------|------|------|------|------|------|------|
| Avg. Days | 7    | 8    | 9    | 8    | 9    | ND   |
| YTD Avg.  | 7    | 9    | 13   | 9    | 11.6 | ND   |