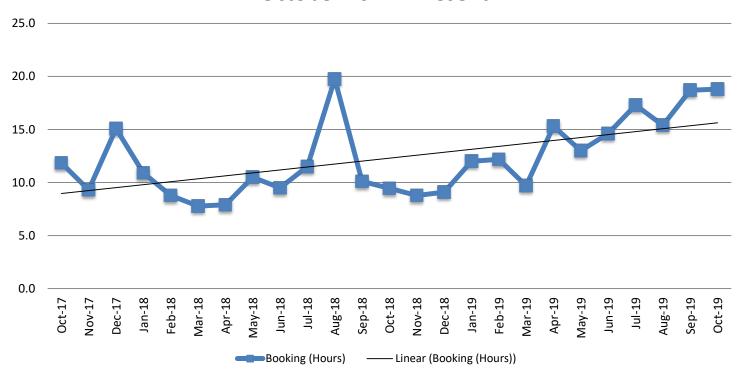

## Average Length of Stay: Booking (Hours) October 2017 - Present

| October    | October YTD Average |
|------------|---------------------|
| 2017: 11.9 | 2017: 17.2          |
| 2018: 9.5  | 2018: 10.6          |
| 2019: 18.8 | 2019: 14.7          |