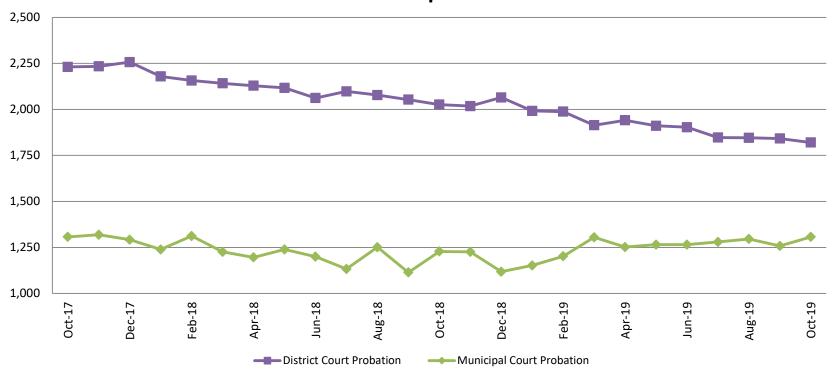

#### Probation - Active Caseloads October 2017 - present

| October               | 2017  | 2018  | 2019  | 2017 YTD<br>Avg. | 2018 YTD<br>Avg. | 2019 YTD<br>Avg. |
|-----------------------|-------|-------|-------|------------------|------------------|------------------|
| Dist. Court Probation | 2,231 | 2,026 | 1,820 | 2,254            | 2,104            | 1,900            |
| Muni. Court Probation | 1,307 | 1,228 | 1,307 | 1,297            | 1,214            | 1,258            |