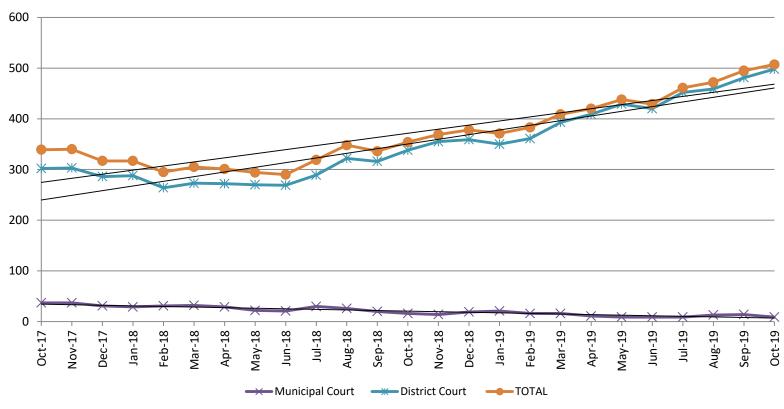

## Pretrial Services Program (PSP) Monthly ADP: October 2017 - Present

| October     | 2017 ADP | 2018 ADP | 2019 ADP | 2017 YTD Avg. | 2018 YTD Avg. | 2019 YTD Avg. |
|-------------|----------|----------|----------|---------------|---------------|---------------|
| Muni. Court | 37       | 16       | 9        | 36            | 26            | 13            |
| Dist. Court | 302      | 338      | 498      | 238           | 290           | 425           |
| Total       | 339      | 354      | 507      | 274           | 316           | 439           |