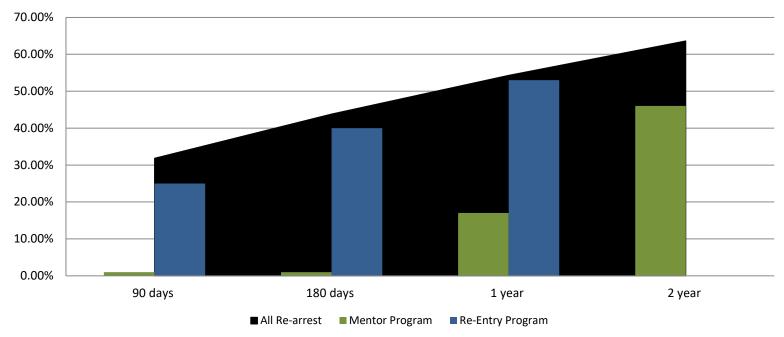

## Recividism by Programs October 2019

| October 2019     | 90 Days | 180 Days | 1 year | 2 years |
|------------------|---------|----------|--------|---------|
| All Re-arrests   | 31.84%  | 43.83%   | 54.31% | 63.64%  |
| Mentor Program   | 1%      | 1%       | 17%    | 46%     |
| Re-Entry Program | 25%     | 40%      | 53%    | N/A     |