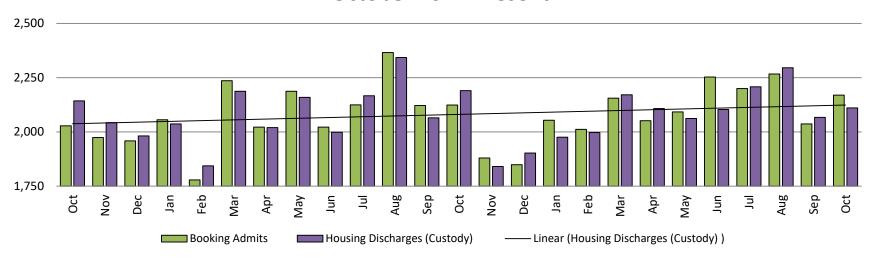

## Booking Admits & Housing Discharges from Custody October 2017-Present

#### **Bookings Year over Year:**

| Bookings<br>October | Housing Discharges<br>October |
|---------------------|-------------------------------|
| 2017: 2,028         | 2017: 2,143                   |
| 2018: 2,124         | 2018: 2,190                   |
| 2019: 2,170         | 2019: 2,111                   |