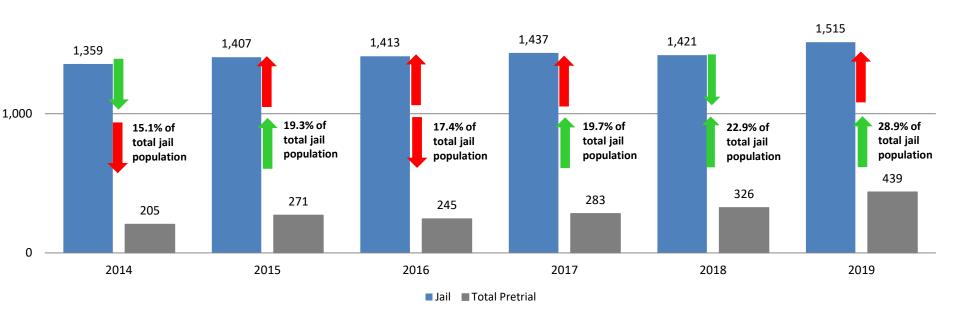

3.83%   | 54.31% | 63.64%  |
| Mentor Program   | 1%      | 1%       | 17%    | 46%     |
| Re-Entry Program | 25%     | 40%      | 53%    | N/A     |



## Pretrial Services Program (PSP) Monthly ADP: October 2017 - Present



| October     | 2017 ADP | 2018 ADP | 2019 ADP | 2017 YTD Avg. | 2018 YTD Avg. | 2019 YTD Avg. |
|-------------|----------|----------|----------|---------------|---------------|---------------|
| Muni. Court | 37       | 16       | 9        | 36            | 26            | 13            |
| Dist. Court | 302      | 338      | 498      | 238           | 290           | 425           |
| Total       | 339      | 354      | 507      | 274           | 316           | 439           |



### **Correlation: Total & PSP**

#### **Total Annual ADP: 2014 - Present**

2,000





### Diversion - Active Caseload October 2017- Present

250



| October             | 2017 | 2018 | 2019 | 2017 YTD Avg. | 2018 YTD Avg. | 2019 YTD Avg. |
|---------------------|------|------|------|---------------|---------------|---------------|
| Muni. Court- DUI    | 98   | 70   | 103  | 86            | 74            | 103           |
| Dist. Court- Active | 210  | 197  | 185  | 225           | 198           | 190           |



#### Mental Health - ADP October 2017 - present





| October  | 2017 ADP | 2018 ADP | 2019 ADP | 2017 YTD Avg. | 2018 YTD Avg. | 2019 YTD Avg. |
|----------|----------|----------|----------|---------------|---------------|---------------|
| SCOAP    | 147      | 165      | 79       | 149           | 146           | 103           |
| MH Court | 112      |