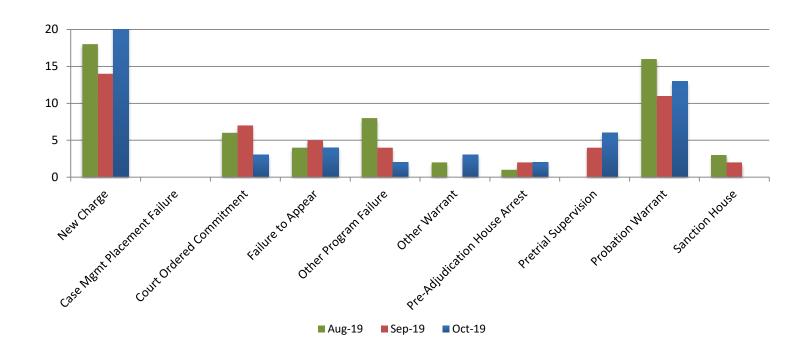

#### **Reason for JDF Admits**

| Reason                             | October 2018 | October 2019 |
|------------------------------------|--------------|--------------|
| New Charges                        | 13           | 23           |
| Case Management Placement Failures | 0            | 0            |
| Court Ordered Commitment           | 20           | 3            |
| Failure to Appear                  | 5            | 2            |
| Other Program Failure              | 6            | 2            |
| Other Warrant                      | 0            | 3            |
| Pre-Adjudication House Arrest      | 4            | 2            |
| Pretrial Supervision               | 0            | 6            |
| Probation Warrant                  | 25           | 13           |
| Sanction House                     | 1            | 0            |