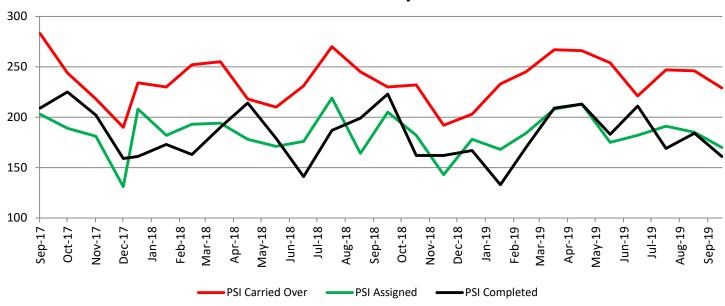

## District Court Probation: Pre-Sentence Investigation October 2017 - present

| October      | 2017 | 2018 | 2019 |
|--------------|------|------|------|
| Carried Over | 244  | 230  | 229  |
| Assigned     | 189  | 205  | 170  |
| Completed    | 225  | 203  | 161  |