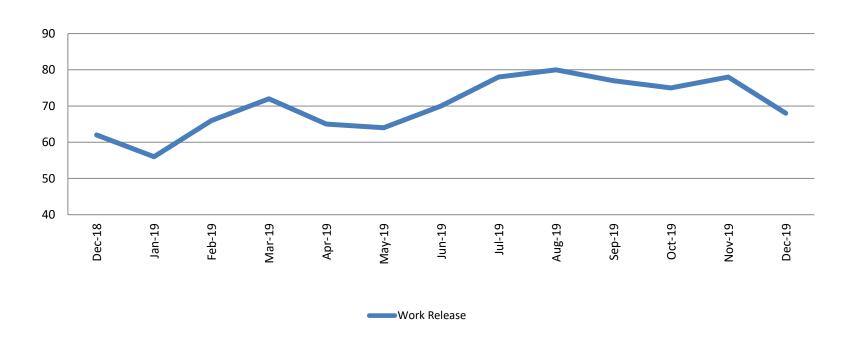

### **Community Corrections**

Work Release: ADP December 2018 - present

| Month Year    | Total | YTD Avg. |
|---------------|-------|----------|
| December 2018 | 62    | 55       |
| December 2019 | 68    | 71       |