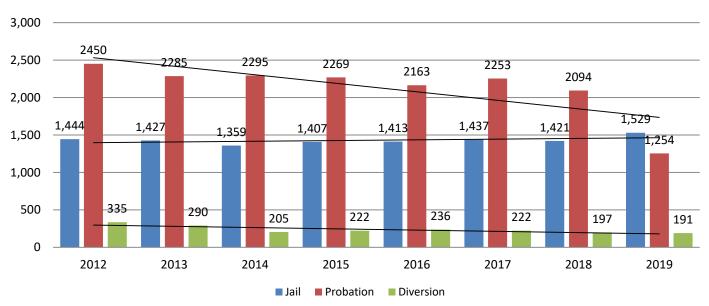

#### Probation - Active Caseloads December 2017 - present

| December              | 2017  | 2018  | 2019  | 2017 YTD<br>Avg. | 2018 YTD<br>Avg. | 2019 YTD<br>Avg. |
|-----------------------|-------|-------|-------|------------------|------------------|------------------|
| Dist. Court Probation | 2,257 | 2,065 | 1,701 | 2,253            | 2,094            | 1,701            |
| Muni. Court Probation | 1,292 | 1,118 | 1,303 | 1,298            | 1,207            | 1,254            |