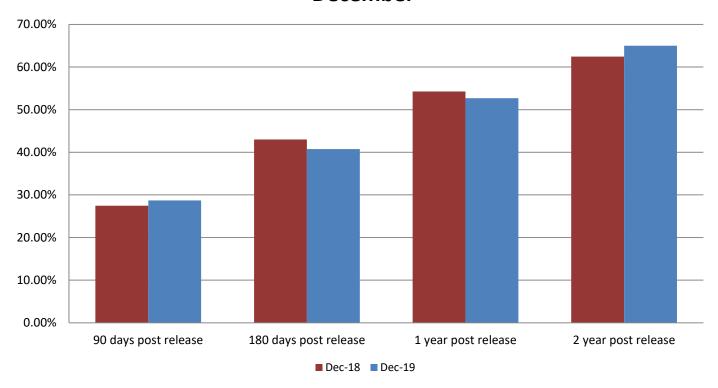

#### Percent of released inmates rearrested December

| Month Year    | 90 Days | 180 Days | 1 Year | 2 Years |
|---------------|---------|----------|--------|---------|
| December 2018 | 27.46%  | 42.99%   | 54.27% | 62.46%  |
| December 2019 | 28.69%  | 40.76%   | 52.68% | 64.99%  |