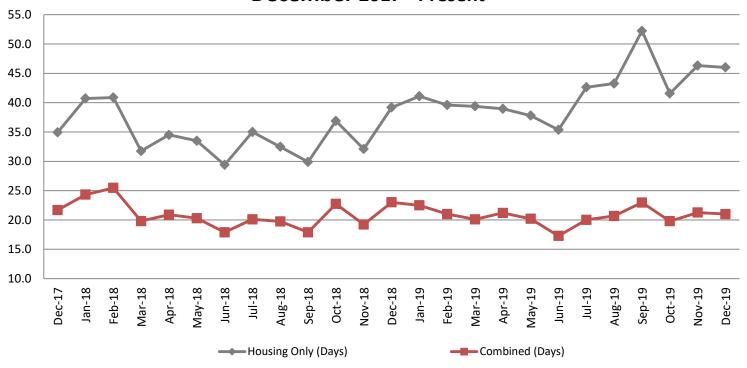

## Average Length of Stay: Housing & Combined (Days) December 2017 - Present

| Month Year    | Housing Only | Housing YTD<br>AVG | Combined<br>Days | Combined YTD<br>AVG |
|---------------|--------------|--------------------|------------------|---------------------|
| December 2017 | 34.9         | 35.2               | 21.7             | 20.5                |
| December 2018 | 39.2         | 34.7               | 23.0             | 21.0                |
| December 2019 | 46.0         | 42.0               | 21.0             | 20.7                |