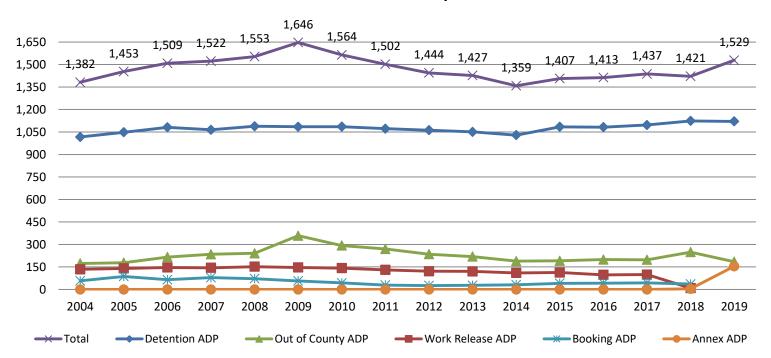

## TRENDS: Booking, Detention, Work Release, & Out of County Annual ADP: 2004 - present