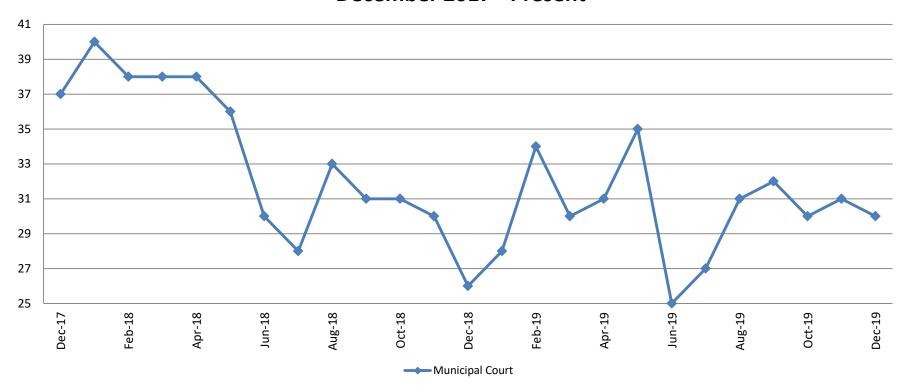

#### Day Reporting - Active Caseload December 2017 - Present

| December             | 2014 | 2015 | 2016 | 2017 | 2018 | 2019 |
|----------------------|------|------|------|------|------|------|
| Muni. Court          | 67   | 57   | 26   | 37   | 26   | 30   |
| Muni. Court YTD Avg. | 68   | 68   | 39   | 36   | 33   | 30   |