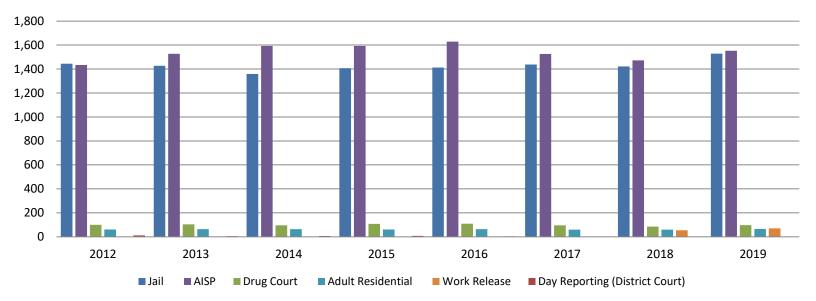

### Correlation: Total & Sedgwick County Programs (Adult)

#### **Total Annual ADP 2012-Present**

|                    | 2017  | 2018  | 2019  |
|--------------------|-------|-------|-------|
| Jail               | 1,437 | 1,421 | 1,529 |
| AISP               | 1,526 | 1,472 | 1,553 |
| Drug Court         | 96    | 85    | 97    |
| Adult Residential  | 59    | 59    | 65    |
| Work Release       | 0     | 55    | 71    |
| Day Reporting (DC) | 0     | 0     | 0     |