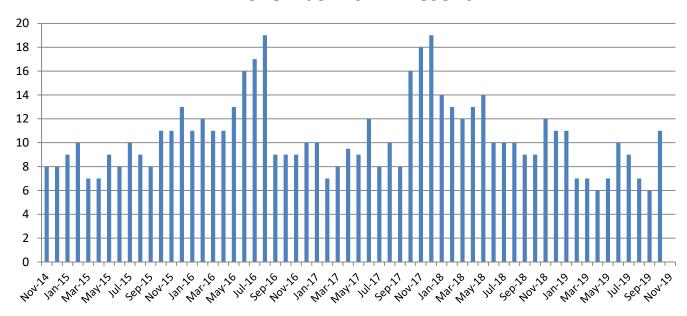

## Journal Entry Completion (Average Days) November 2014-Present

| November  | 2014 | 2015 | 2016 | 2017 | 2018  | 2019 |
|-----------|------|------|------|------|-------|------|
| Avg. Days | 8    | 11   | 9    | 18   | 12    | ND   |
| YTD Avg.  | 7    | 9    | 12   | 11   | 11.45 | ND   |