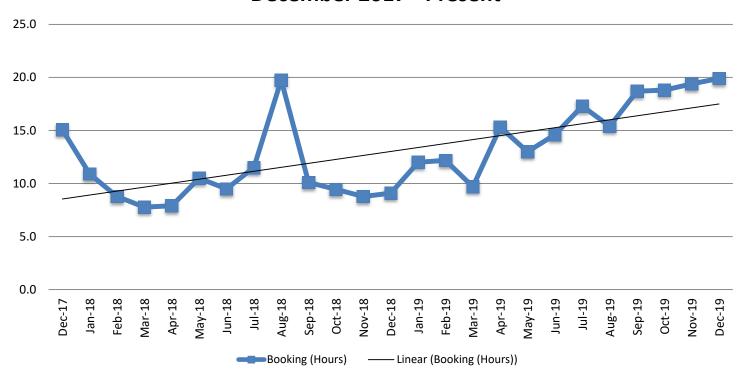

## Average Length of Stay: Booking (Hours) December 2017 - Present

| December   | December YTD Average |
|------------|----------------------|
| 2017: 15.1 | 2017: 16.4           |
| 2018: 9.1  | 2018: 10.3           |
| 2019: 19.9 | 2019: 15.5           |