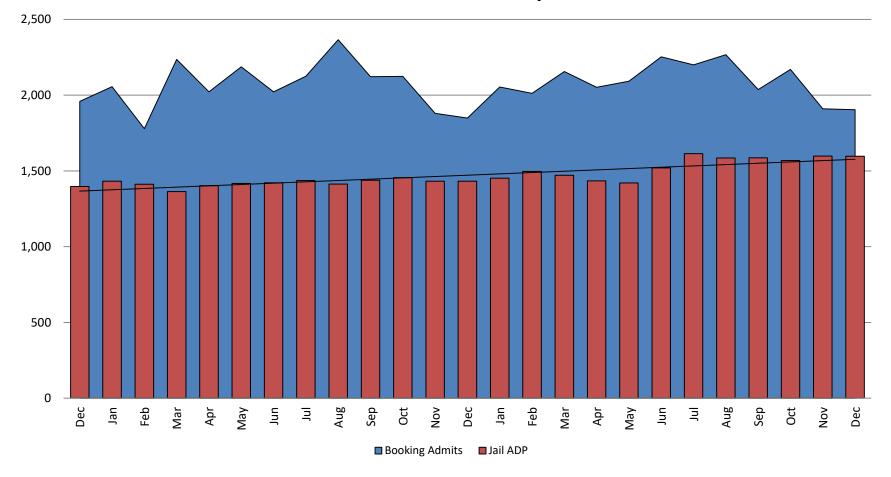

## Booking Admits & Housing Discharges from Custody December 2017-Present

#### **Bookings Year over Year:**

| Bookings<br>December | Housing Discharges<br>December |
|----------------------|--------------------------------|
| 2017: 1,959          | 2017: 1,982                    |
| 2018: 1,849          | 2018: 1,903                    |
| 2019: 1,904          | 2019: 1,853                    |