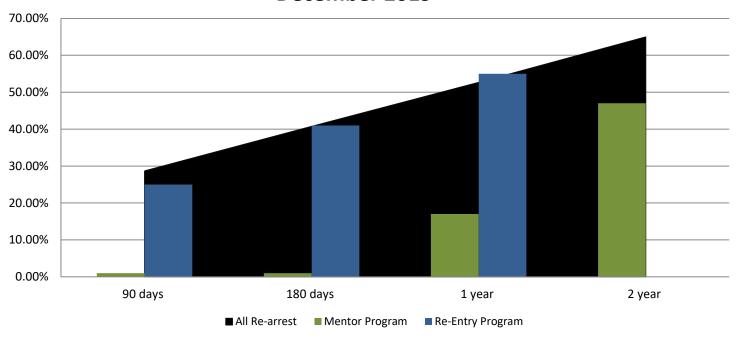

## Recividism by Programs December 2019

| December 2019    | 90 Days | 180 Days | 1 year | 2 years |
|------------------|---------|----------|--------|---------|
| All Re-arrests   | 28.69%  | 40.76%   | 52.68% | 64.99%  |
| Mentor Program   | 1%      | 1%       | 17%    | 47%     |
| Re-Entry Program | 25%     | 41%      | 55%    | N/A     |