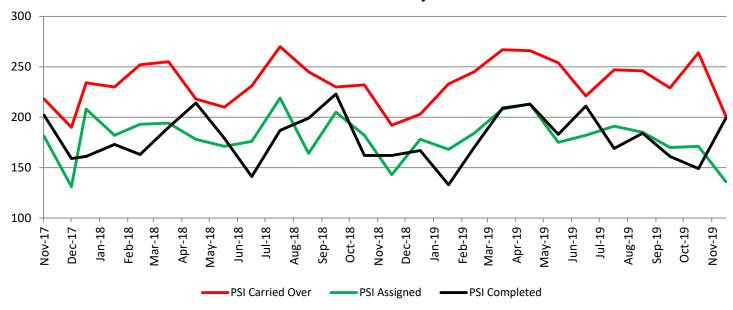

## District Court Probation: Pre-Sentence Investigation December 2017 - present

| December     | 2017 | 2018 | 2019 |
|--------------|------|------|------|
| Carried Over | 190  | 192  | 201  |
| Assigned     | 131  | 143  | 136  |
| Completed    | 159  | 162  | 199  |