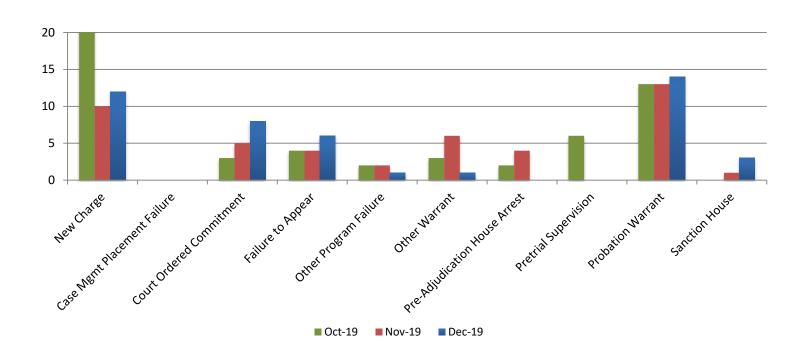

### **Reason for JDF Admits**

| Reason                             | December 2018 | December 2019 |
|------------------------------------|---------------|---------------|
| New Charges                        | 8             | 12            |
| Case Management Placement Failures | 0             | 0             |
| Court Ordered Commitment           | 11            | 8             |
| Failure to Appear                  | 3             | 6             |
| Other Program Failure              | 3             | 1             |
| Other Warrant                      | 3             | 1             |
| Pre-Adjudication House Arrest      | 8             | 0             |
| Pretrial Supervision               | 0             | 0             |
| Probation Warrant                  | 6             | 14            |
| Sanction House                     | 1             | 3             |