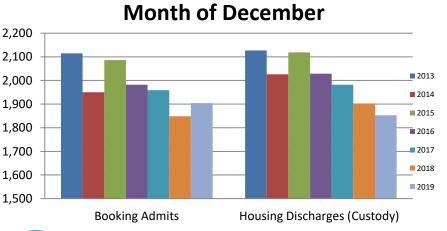

## Booking Admits & Housing Discharges from Custody December 2017-Present

#### **Bookings Year over Year:**

| Bookings<br>December | Housing Discharges<br>December |
|----------------------|--------------------------------|
| 2017: 1,959          | 2017: 1,982                    |
| 2018: 1,849          | 2018: 1,903                    |
| 2019: 1,904          | 2019: 1,853                    |