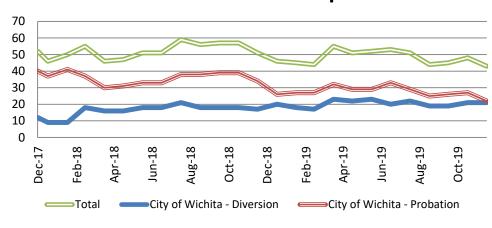

## **Drug Court - City of Wichita ADP: December 2017 - present**

## **Drug Court- City of Wichita Year over Year - December**

| December  | 2017 | 2018 | 2019 |
|-----------|------|------|------|
| Diversion | 12   | 17   | 21   |
| Probation | 40   | 34   | 22   |
| Total     | 66   | 57   | 43   |