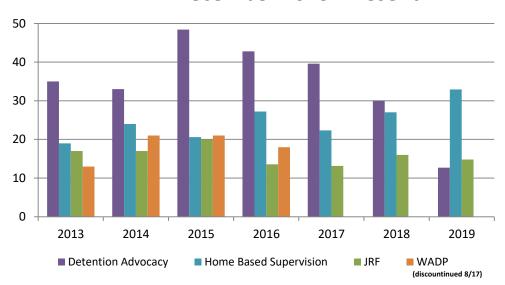

### **Juvenile Detention Alternatives**

### **Juvenile Detention Services**

| December ADP                                              | 2016           | 2017           | 2018           | 2019           |
|-----------------------------------------------------------|----------------|----------------|----------------|----------------|
| Juvenile Detention Facility                               | 42             | 57             | 52             | 45             |
| Juvenile Residential Facility                             | 14             | 13             | 16             | 15             |
| Home Based Supervision                                    | 27             | 22             | 27             | 33             |
| Detention Advocacy Case Management Services               | 43             | 40             | 30             | 13             |
| Weekend Alternative Detention Program (total)             | 18             | 0              | 0              | N/A            |
|                                                           |                |                |                |                |
| December YTD AVERAGE                                      | 2016           | 2017           | 2018           | 2019           |
| December YTD AVERAGE  Juvenile Detention Facility         | <b>2016</b> 55 | <b>2017</b> 52 | <b>2018</b> 53 | <b>2019</b> 51 |
|                                                           |                |                |                |                |
| Juvenile Detention Facility                               | 55             | 52             | 53             | 51             |
| Juvenile Detention Facility Juvenile Residential Facility | 55<br>16       | 52<br>15       | 53<br>14       | 51<br>14       |