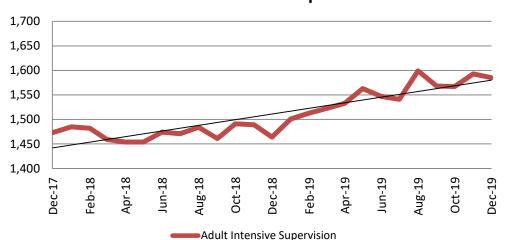

### Adult Intensive Supervision Probation (AISP): ADP December 2017- present

| Year | December | December<br>YTD Avg. |
|------|----------|----------------------|
| 2017 | 1,473    | 1,526                |
| 2018 | 1,464    | 1,472                |
| 2019 | 1,585    | 1,553                |