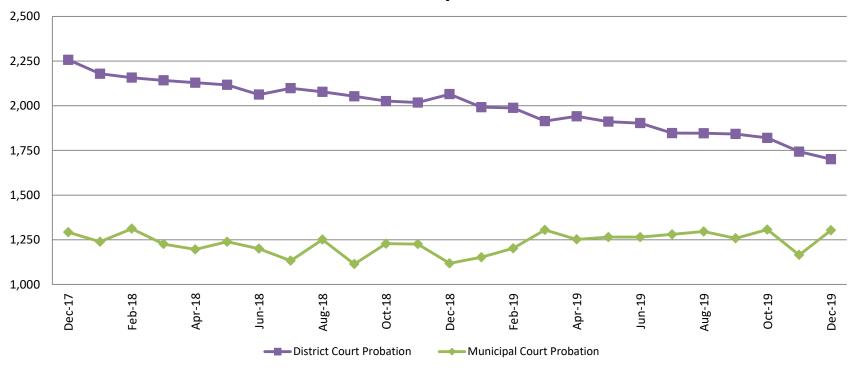

#### Probation - Active Caseloads December 2017 - present

| December              | 2017  | 2018  | 2019  | 2017 YTD<br>Avg. | 2018 YTD<br>Avg. | 2019 YTD<br>Avg. |
|-----------------------|-------|-------|-------|------------------|------------------|------------------|
| Dist. Court Probation | 2,257 | 2,065 | 1,701 | 2,253            | 2,094            | 1,701            |
| Muni. Court Probation | 1,292 | 1,118 | 1,303 | 1,298            | 1,207            | 1,254            |