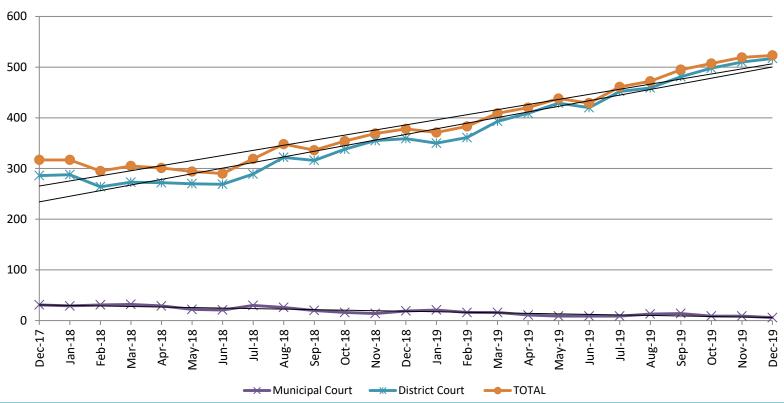

## Pretrial Services Program (PSP) Monthly ADP: December 2017 - Present

| December    | 2017 ADP | 2018 ADP | 2019 ADP | 2017 YTD Avg. | 2018 YTD Avg. | 2019 YTD Avg. |
|-------------|----------|----------|----------|---------------|---------------|---------------|
| Muni. Court | 31       | 19       | 6        | 36            | 24            | 12            |
| Dist. Court | 286      | 359      | 517      | 247           | 301           | 440           |
| Total       | 317      | 378      | 523      | 283           | 326           | 452           |