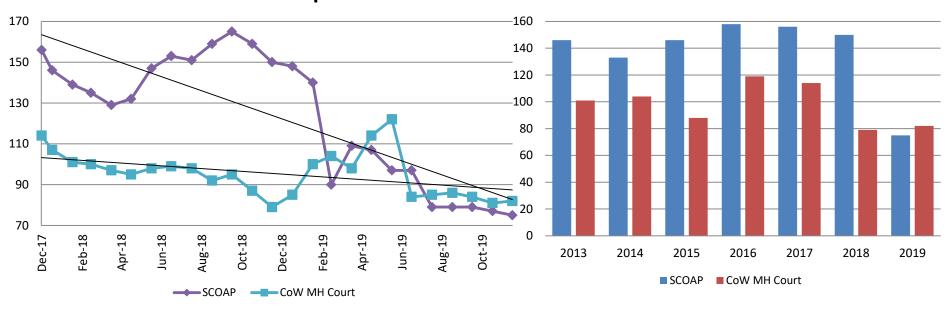

#### Mental Health - ADP December 2017 - present

#### Mental Health ADP Year over Year- December

| December | 2017 ADP | 2018 ADP | 2019 ADP | 2017 YTD Avg. | 2018 YTD Avg. | 2019 YTD Avg. |
|----------|----------|----------|----------|---------------|---------------|---------------|
| SCOAP    | 156      | 150      | 75       | 150           | 147           | 98            |
| MH Court | 114      | 79       | 82       | 116           | 96            | 94            |