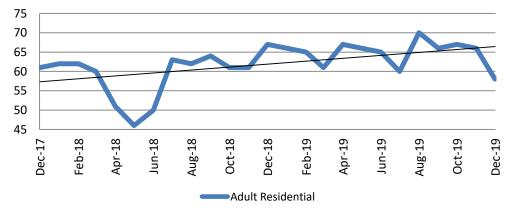

## Adult Residential: ADP December 2017 - present

| Year | December | December<br>YTD Avg. |
|------|----------|----------------------|
| 2017 | 58       | 65                   |
| 2018 | 67       | 59                   |
| 2019 | 61       | 59                   |