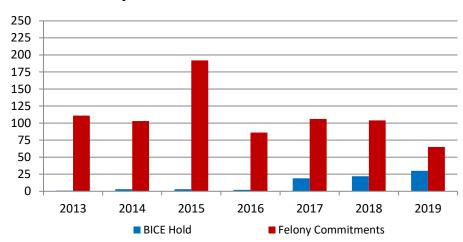

### Monthly Jail Snapshot: December 31, 2019

| BICE Hold             | 2013 | 2014 | 2015 | 2016 | 2017 | 2018 | 2019 |
|-----------------------|------|------|------|------|------|------|------|
| December              | 1    | 3    | 3    | 2    | 19   | 22   | 30   |
| Felony<br>Commitments | 2013 | 2014 | 2015 | 2016 | 2017 | 2018 | 2019 |
| December              | 111  | 103  | 192  | 86   | 106  | 104  | 65   |
|                       |      |      |      |      |      |      |      |