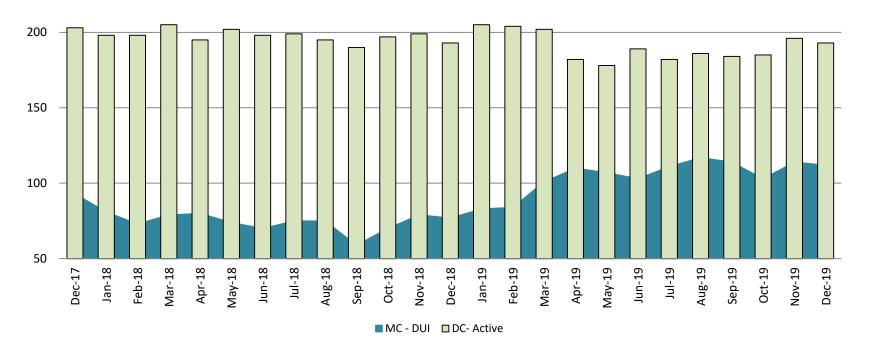

#### **Total Annual ADP: 2014 - Present**

2,000

| December            | 2017 | 2018 | 2019 | 2017 YTD Avg. | 2018 YTD Avg. | 2019 YTD Avg. |
|---------------------|------|------|------|---------------|---------------|---------------|
| Muni. Court- DUI    | 93   | 77   | 112  | 87            | 74            | 105           |
| Dist. Court- Active | 203  | 193  | 193  | 222           | 197           | 191           |