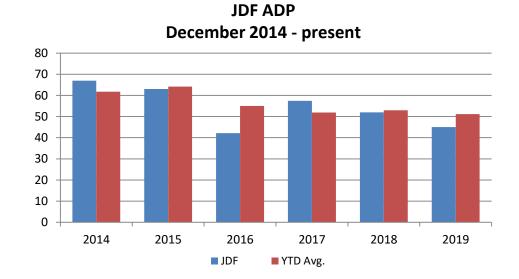

| Year | December | December<br>YTD Avg. |
|------|----------|----------------------|
| 2014 | 67       | 62                   |
| 2015 | 63       | 64                   |
| 2016 | 42       | 55                   |
| 2017 | 57       | 52                   |
| 2018 | 52       | 53                   |
| 2019 | 45       | 51                   |