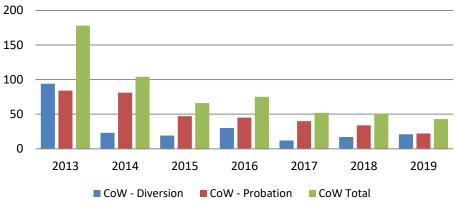

## **Drug Court- City of Wichita Year over Year - December**

| December  | 2017 | 2018 | 2019 |
|-----------|------|------|------|
| Diversion | 12   | 17   | 21   |
| Probation | 40   | 34   | 22   |
| Total     | 66   | 57   | 43   |