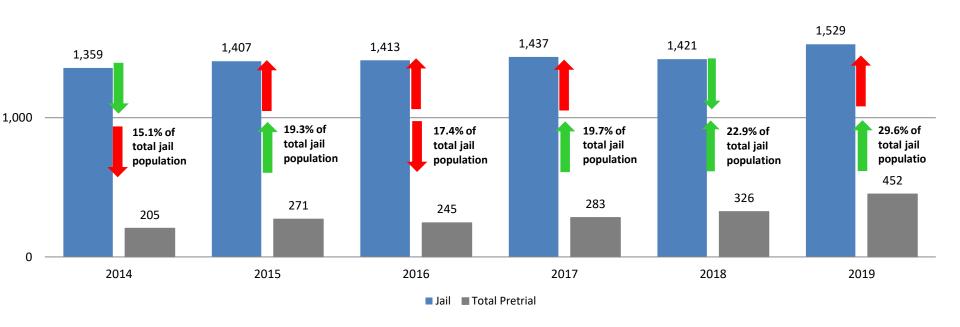

#### **Total Annual ADP 2012-Present**

|                    | 2017  | 2018  | 2019  |
|--------------------|-------|-------|-------|
| Jail               | 1,437 | 1,421 | 1,529 |
| AISP               | 1,526 | 1,472 | 1,553 |
| Drug Court         | 96    | 85    | 97    |
| Adult Residential  | 59    | 59    | 65    |
| Work Release       | 0     | 55    | 71    |
| Day Reporting (DC) | 0     | 0     | 0     |