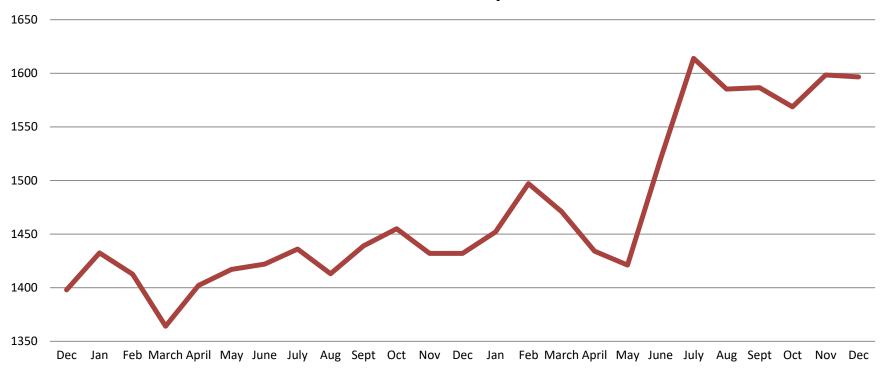

# TOTAL MONTHLY ADP: JAIL (Booking, Detention Facility, Annex, & Out of County) December 2017 - present

| December 2017 | December 2018 | December 2019 |
|---------------|---------------|---------------|
| 1,398         | 1,432         | 1,597         |

#### Booking Admits & Total Monthly ADP (Jail): December 2017 - present