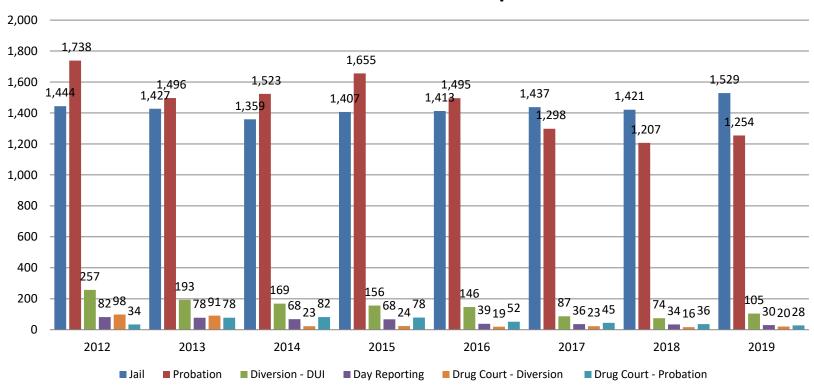

#### **Total Annual ADP 2012-Present**

|                    | 2017  | 2018  | 2019  |
|--------------------|-------|-------|-------|
| Jail               | 1,437 | 1,421 | 1,529 |
| AISP               | 1,526 | 1,472 | 1,553 |
| Drug Court         | 96    | 85    | 97    |
| Adult Residential  | 59    | 59    | 65    |
| Work Release       | 0     | 55    | 71    |
| Day Reporting (DC) | 0     | 0     | 0     |

#### Probation - Active Caseloads December 2017 - present

| December              | 2017  | 2018  | 2019  | 2017 YTD<br>Avg. | 2018 YTD<br>Avg. | 2019 YTD<br>Avg. |
|-----------------------|-------|-------|-------|------------------|------------------|------------------|
| Dist. Court Probation | 2,257 | 2,065 | 1,701 | 2,253            | 2,094            | 1,701            |
| Muni. Court Probation | 1,292 | 1,118 | 1,303 | 1,298            | 1,207            | 1,254            |