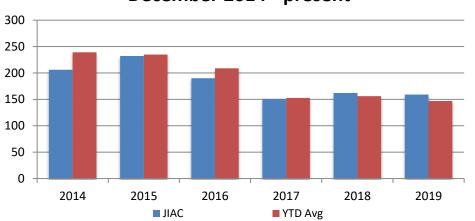

#### JIAC Intakes December 2014 - present

| Year | December | December YTD Avg. |
|------|----------|-------------------|
| 2014 | 206      | 239               |
| 2015 | 232      | 235               |
| 2016 | 190      | 209               |
| 2017 | 151      | 153               |
| 2018 | 162      | 156               |
| 2019 | 159      | 147               |