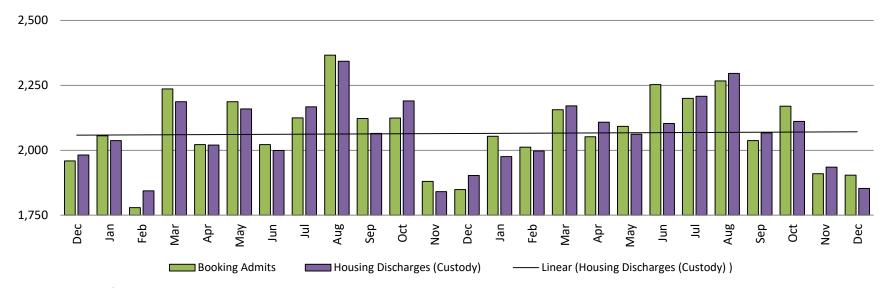

## Booking Admits & Housing Discharges from Custody December 2017-Present

#### **Bookings Year over Year:**

| Bookings<br>December | Housing Discharges<br>December |
|----------------------|--------------------------------|
| 2017: 1,959          | 2017: 1,982                    |
| 2018: 1,849          | 2018: 1,903                    |
| 2019: 1,904          | 2019: 1,853                    |