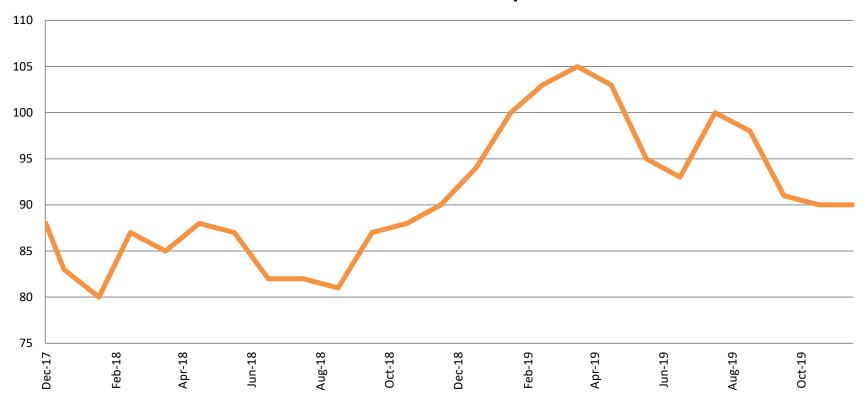

## TRENDS: Booking, Detention, Work Release, & Out of County Annual ADP: 2004 - present