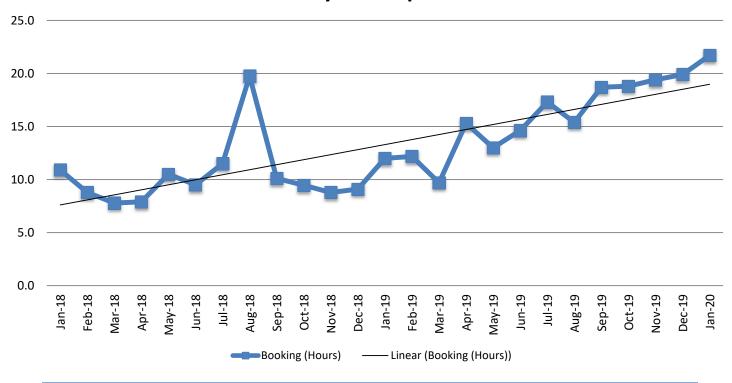

# Average Length of Stay: Booking (Hours) January 2018 - present

| January    | January YTD Average |
|------------|---------------------|
| 2018: 10.9 | 2018: 10.9          |
| 2019: 12.0 | 2019: 12.           |
| 2020: 21.7 | 2020: 21.7          |