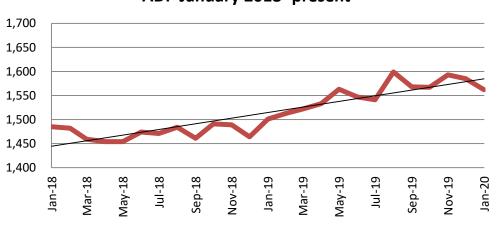

## Adult Intensive Supervision Probation (AISP): ADP January 2018- present

| Year | January | January<br>YTD Avg. |
|------|---------|---------------------|
| 2018 | 1,485   | 1,485               |
| 2019 | 1,501   | 1,501               |
| 2020 | 1,562   | 1,562               |