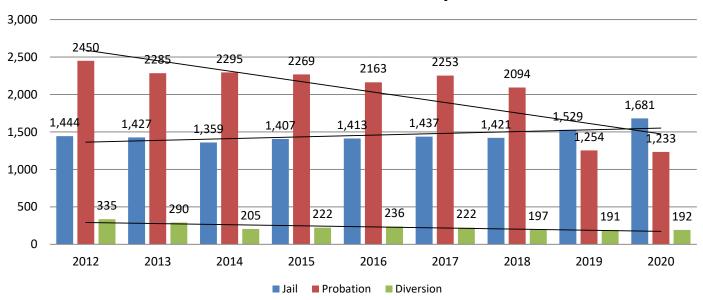

## **Correlation: Total & District Court Programs**

#### **Total Annual ADP: 2012 - present**