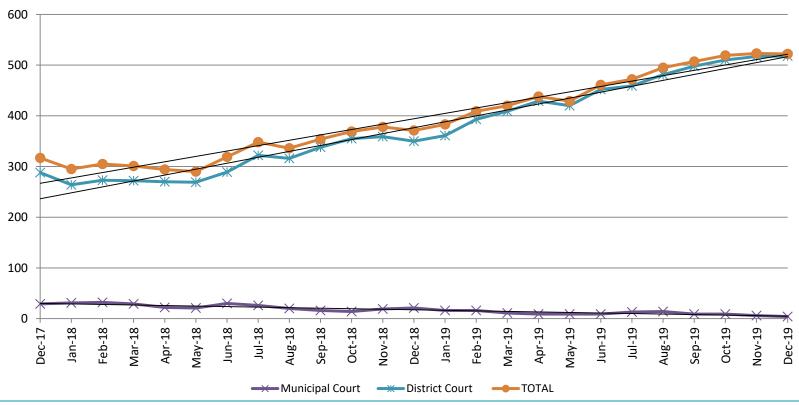

#### Pretrial Services Program (PSP) Monthly ADP: January 2018 - present

| January     | 2018 ADP | 2019 ADP | 2020 ADP | 2018 YTD Avg. | 2019 YTD Avg. | 2020 YTD Avg. |
|-------------|----------|----------|----------|---------------|---------------|---------------|
| Muni. Court | 29       | 21       | 4        | 29            | 21            | 4             |
| Dist. Court | 288      | 350      | 518      | 288           | 350           | 518           |
| Total       | 317      | 371      | 522      | 317           | 371           | 522           |

## **Correlation: Total & PSP**