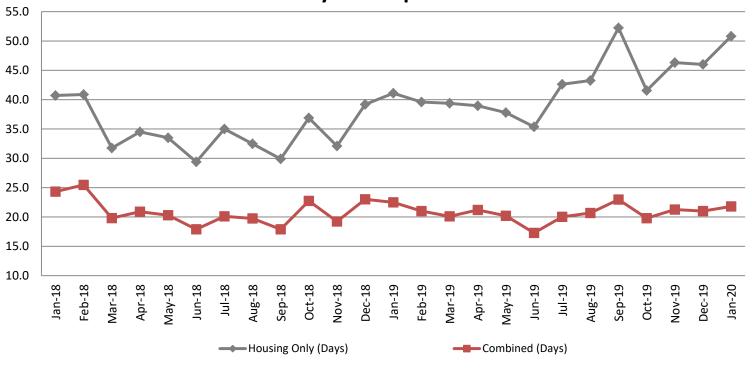

# Average Length of Stay: Housing & Combined (Days) January 2018 - present

| Month Year   | Housing Only | Housing YTD<br>AVG | Combined<br>Days | Combined YTD<br>AVG |
|--------------|--------------|--------------------|------------------|---------------------|
| January 2018 | 40.7         | 40.7               | 24.3             | 24.3                |
| January 2019 | 41.1         | 41.1               | 22.5             | 22.5                |
| January 2020 | 50.8         | 50.8               | 21.8             | 21.8                |