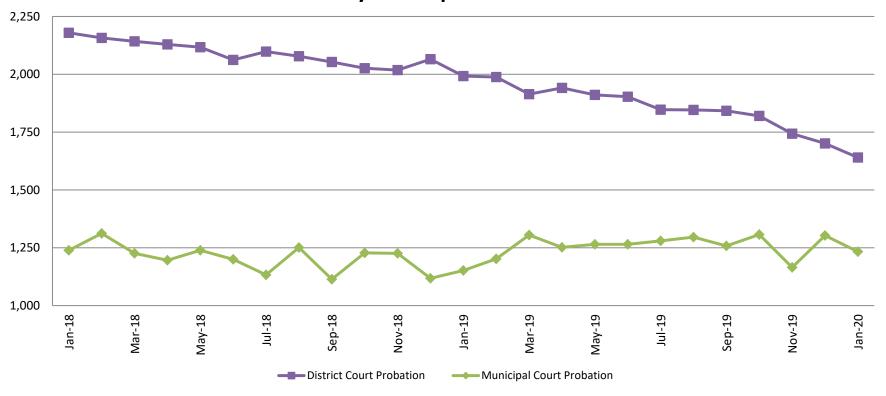

## Probation - Active Caseloads January 2018 - present

| January               | 2018  | 2019  | 2020  | 2018 YTD<br>Avg. | 2019 YTD<br>Avg. | 2020 YTD<br>Avg. |
|-----------------------|-------|-------|-------|------------------|------------------|------------------|
| Dist. Court Probation | 2,179 | 1,992 | 1,640 | 2,179            | 1,992            | 1,640            |
| Muni. Court Probation | 1,239 | 1,152 | 1,233 | 1,239            | 1,152            | 1,233            |