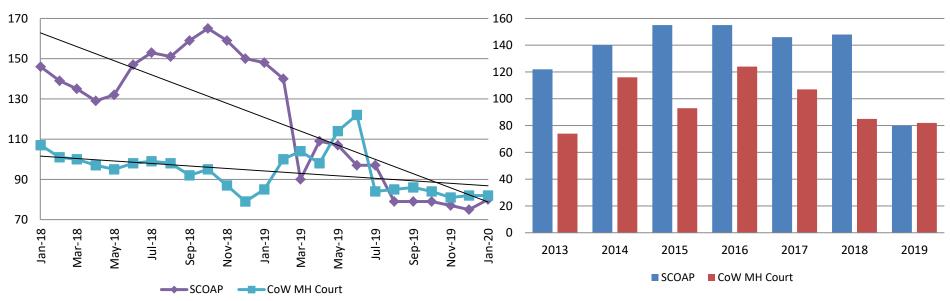

## Mental Health - ADP January 2018 - present

| January  | 2018 ADP | 2019 ADP | 2020 ADP | 2018YTD Avg. | 2019 YTD Avg. | 2020 YTD Avg. |
|----------|----------|----------|----------|--------------|---------------|---------------|
| SCOAP    | 146      | 148      | 80       | 146          | 148           | 80            |
| MH Court | 107      | 85       | 82       | 107          | 85            | 82            |