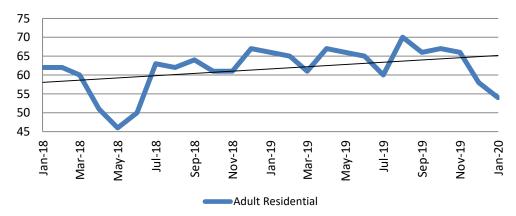

Adult Intensive Supervision

# Year January YTD Avg. 2018 62 62 2019 66 66 2020 54 54

## Adult Residential: ADP January 2018 - present