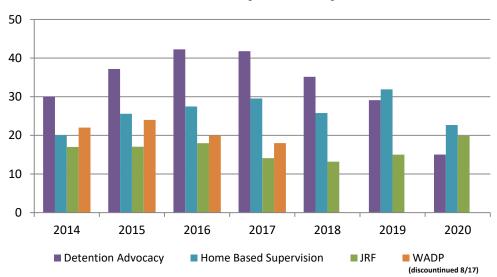

## **Juvenile Detention Services**

| January ADP                                               | 2017           | 2018           | 2019           | 2020           |
|-----------------------------------------------------------|----------------|----------------|----------------|----------------|
| Juvenile Detention Facility                               | 43             | 50             | 50             | 53             |
| Juvenile Residential Facility                             | 14             | 13             | 15             | 20             |
| Home Based Supervision                                    | 30             | 26             | 32             | 23             |
| Detention Advocacy Case Management Services               | 42             | 35             | 29             | 15             |
| Weekend Alternative Detention Program (total)             | 18             | 0              | N/A            | N/A            |
|                                                           |                |                |                |                |
| January YTD AVERAGE                                       | 2017           | 2018           | 2019           | 2020           |
| January YTD AVERAGE  Juvenile Detention Facility          | <b>2017</b> 43 | <b>2018</b> 50 | <b>2019</b> 50 | <b>2020</b> 53 |
|                                                           | -              |                |                |                |
| Juvenile Detention Facility                               | 43             | 50             | 50             | 53             |
| Juvenile Detention Facility Juvenile Residential Facility | 43<br>14       | 50<br>13       | 50<br>15       | 53<br>20       |