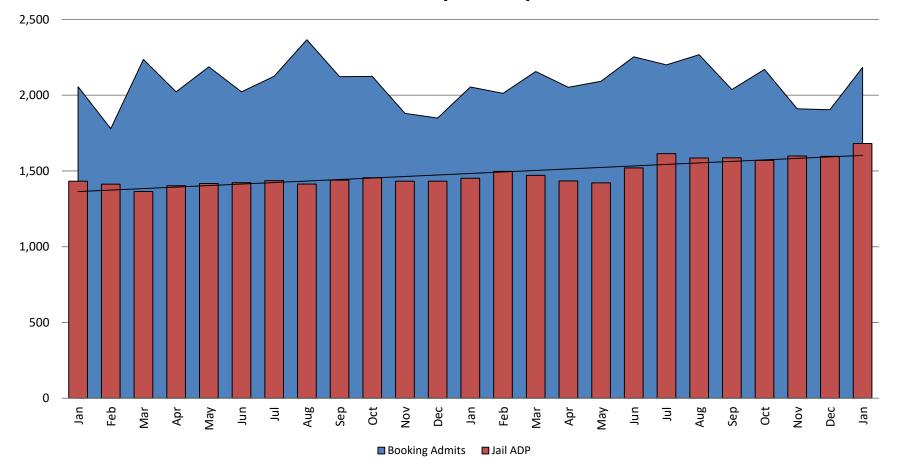

## Booking Admits & Housing Discharges from Custody January 2018 - present

#### **Bookings Year over Year:**

| Bookings<br>January | Housing Discharges<br>January |
|---------------------|-------------------------------|
| 2018: 2,056         | 2018: 2,037                   |
| 2019: 2,054         | 2019: 1,976                   |
| 2020: 2,183         | 2020: 2,120                   |