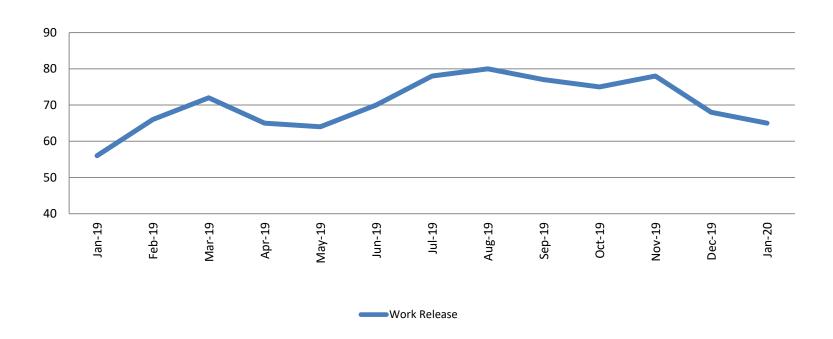

## Work Release: ADP January 2019 - present

| Month Year   | Total | YTD Avg. |
|--------------|-------|----------|
| January 2019 | 56    | 56       |
| January 2020 | 65    | 65       |