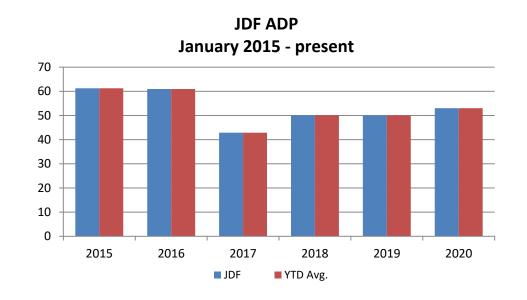

| Year | January | January<br>YTD Avg. |
|------|---------|---------------------|
| 2015 | 61      | 61                  |
| 2016 | 61      | 61                  |
| 2017 | 43      | 43                  |
| 2018 | 50      | 50                  |
| 2019 | 50      | 50                  |
| 2020 | 53      | 53                  |