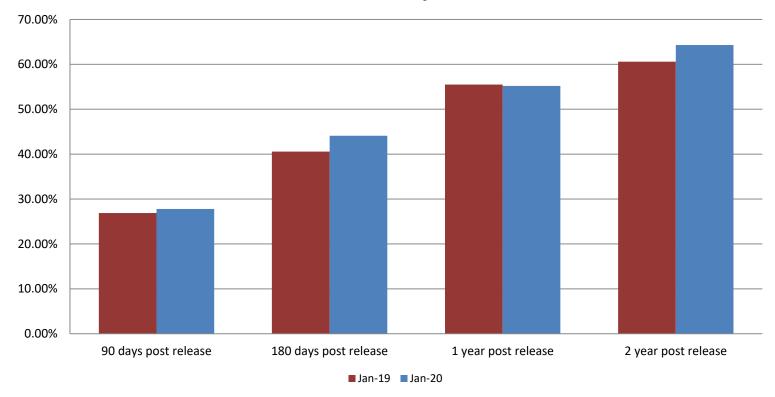

#### Percent of released inmates rearrested January

| Month Year   | 90 Days | 180 Days | 1 Year | 2 Years |
|--------------|---------|----------|--------|---------|
| January 2019 | 26.89%  | 40.57%   | 55.50% | 60.59%  |
| January 2020 | 27.78%  | 44.09%   | 55.19% | 64.29%  |