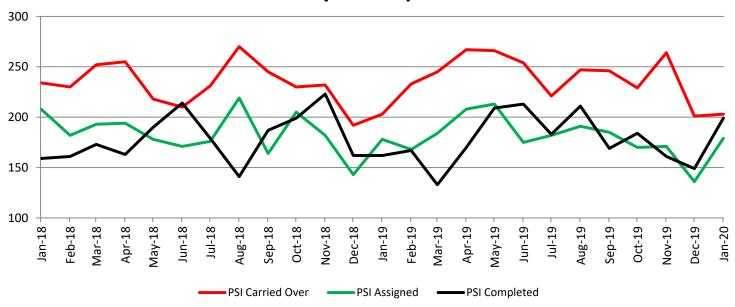

#### District Court Probation: Pre-Sentence Investigation January 2018 - present

| January      | 2018 | 2019 | 2020 |
|--------------|------|------|------|
| Carried Over | 234  | 203  | 203  |
| Assigned     | 208  | 178  | 179  |
| Completed    | 161  | 167  | 177  |