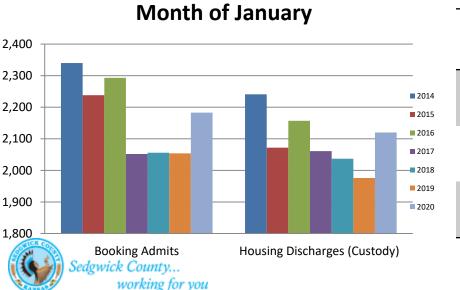

#### **Bookings Year over Year:**

| Bookings<br>January | Housing Discharges<br>January |
|---------------------|-------------------------------|
| 2018: 2,056         | 2018: 2,037                   |
| 2019: 2,054         | 2019: 1,976                   |
| 2020: 2,183         | 2020: 2,120                   |