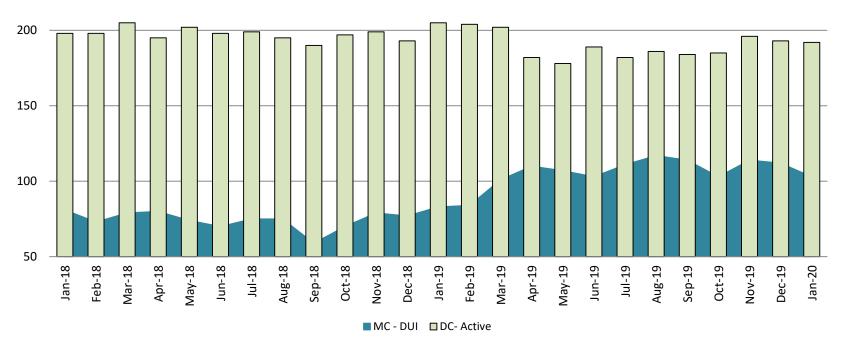

#### **Diversion - Active Caseload**

January 2018 - present

250

| January             | 2018 | 2019 | 2020 | 2018 YTD Avg. | 2019 YTD Avg. | 2020 YTD Avg. |
|---------------------|------|------|------|---------------|---------------|---------------|
| Muni. Court- DUI    | 81   | 83   | 103  | 81            | 83            | 103           |
| Dist. Court- Active | 198  | 205  | 192  | 198           | 205           | 192           |