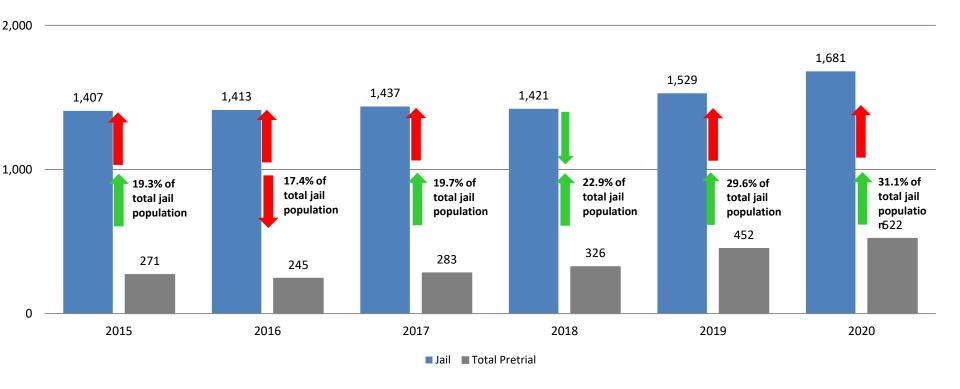

#### **Total Annual ADP: 2015 - present**

#### **Total Annual ADP 2013 - present**

|                  | Tall Alsi Diag Court | Addit Nesidential Work Neicase | Day reporting (District Court) |  |
|------------------|----------------------|--------------------------------|--------------------------------|--|
|                  | 2018                 | 2019                           | 2020                           |  |
| Jail             | 1,421                | 1,529                          | 1,681                          |  |
| AISP             | 1,472                | 1,553                          | 1,562                          |  |
| Drug Court       | 85                   | 97                             | 94                             |  |
| Adult Resident   | ial 59               | 65                             | 54                             |  |
| Work Release     | 55                   | 71                             | 65                             |  |
| Day Reporting (I | DC) 0                | 0                              | 0                              |  |