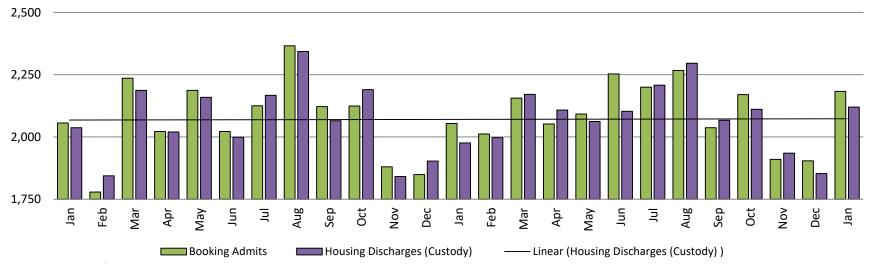

## Booking Admits & Housing Discharges from Custody January 2018 - present

#### **Bookings Year over Year:**

| Bookings<br>January | Housing Discharges<br>January |
|---------------------|-------------------------------|
| 2018: 2,056         | 2018: 2,037                   |
| 2019: 2,054         | 2019: 1,976                   |
| 2020: 2,183         | 2020: 2,120                   |