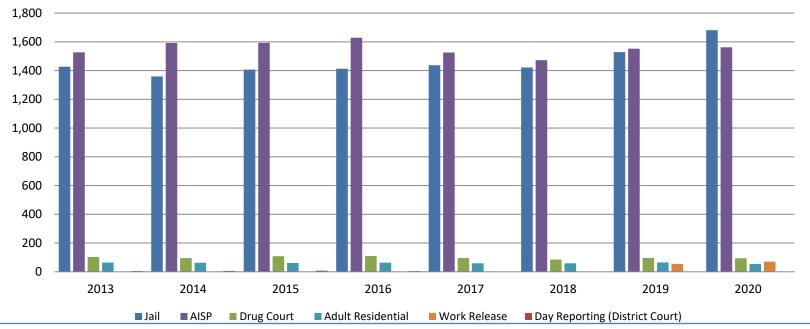

## Correlation: Total & Sedgwick County Programs (Adult)

#### **Total Annual ADP 2013 - present**

|                  | Tall Alsi Diag Court | Addit Nesidential Work Neicase | Day reporting (District Court) |  |
|------------------|----------------------|--------------------------------|--------------------------------|--|
|                  | 2018                 | 2019                           | 2020                           |  |
| Jail             | 1,421                | 1,529                          | 1,681                          |  |
| AISP             | 1,472                | 1,553                          | 1,562                          |  |
| Drug Court       | 85                   | 97                             | 94                             |  |
| Adult Resident   | ial 59               | 65                             | 54                             |  |
| Work Release     | 55                   | 71                             | 65                             |  |
| Day Reporting (I | DC) 0                | 0                              | 0                              |  |