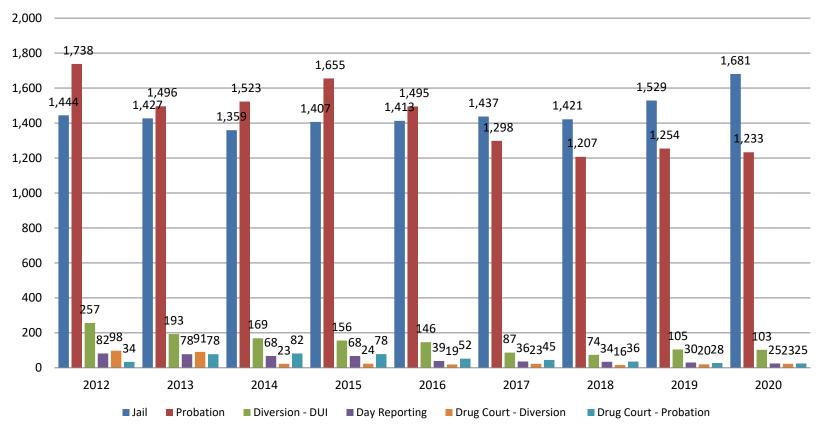

# Correlation: Total & City of Wichita / Municipal Court Programs

**Total Annual ADP: 2012 - present** 