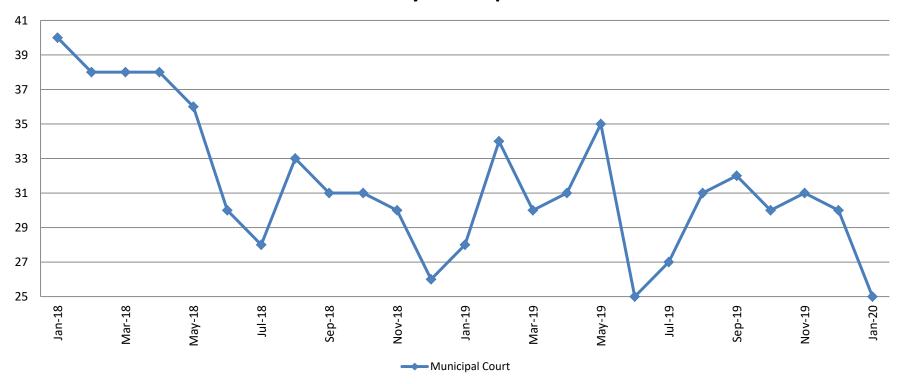

# Day Reporting - Active Caseload January 2018 - present

| January              | 2015 | 2016 | 2017 | 2018 | 2019 | 2020 |
|----------------------|------|------|------|------|------|------|
| Muni. Court          | 74   | 47   | 35   | 40   | 28   | 25   |
| Muni. Court YTD Avg. | 74   | 47   | 35   | 40   | 28   | 25   |