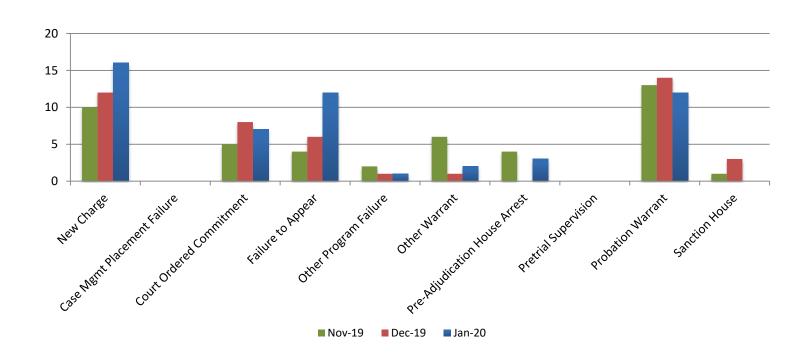

#### **Reason for JDF Admits**

| Reason                             | January 2019 | January 2020 |
|------------------------------------|--------------|--------------|
| New Charges                        | 11           | 16           |
| Case Management Placement Failures | 0            | 0            |
| Court Ordered Commitment           | 4            | 7            |
| Failure to Appear                  | 5            | 12           |
| Other Program Failure              | 7            | 1            |
| Other Warrant                      | 4            | 2            |
| Pre-Adjudication House Arrest      | 4            | 3            |
| Pretrial Supervision               | 1            | 0            |
| Probation Warrant                  | 13           | 12           |
| Sanction House                     | 4            | 0            |