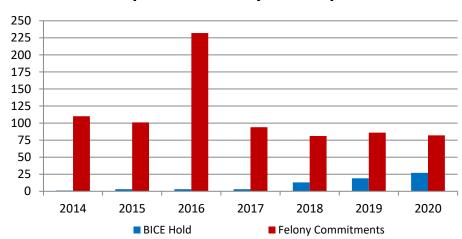

#### **Snapshots January 2014 - present**

| BICE Hold             | 2014 | 2015 | 2016 | 2017 | 2018 | 2019 | 2020 |
|-----------------------|------|------|------|------|------|------|------|
| January               | 1    | 3    | 3    | 3    | 13   | 19   | 27   |
| Felony<br>Commitments | 2014 | 2015 | 2016 | 2017 | 2018 | 2019 | 2020 |
| January               | 110  | 101  | 232  | 94   | 81   | 86   | 82   |