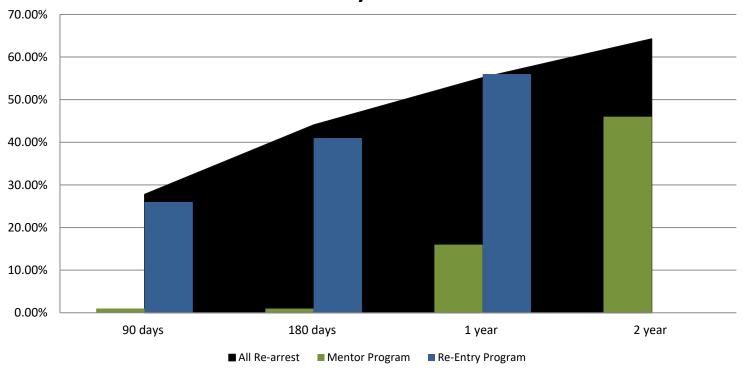

#### Percent of released inmates rearrested January

| Month Year   | 90 Days | 180 Days | 1 Year | 2 Years |
|--------------|---------|----------|--------|---------|
| January 2019 | 26.89%  | 40.57%   | 55.50% | 60.59%  |
| January 2020 | 27.78%  | 44.09%   | 55.19% | 64.29%  |

# Recividism by Programs January 2020

| January 2020     | 90 Days | 180 Days | 1 year | 2 years |
|------------------|---------|----------|--------|---------|
| All Re-arrests   | 27.78%  | 44.09%   | 55.19% | 64.29%  |
| Mentor Program   | 1%      | 1%       | 16%    | 46%     |
| Re-Entry Program | 26%     | 41%      | 56%    | N/A     |