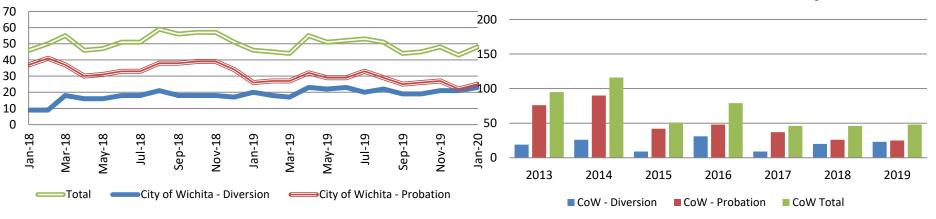

## **Drug Court- City of Wichita Year over Year - January**

| January   | 2018 | 2019 | 2020 |
|-----------|------|------|------|
| Diversion | 9    | 20   | 23   |
| Probation | 37   | 26   | 25   |
| Total     | 46   | 46   | 48   |