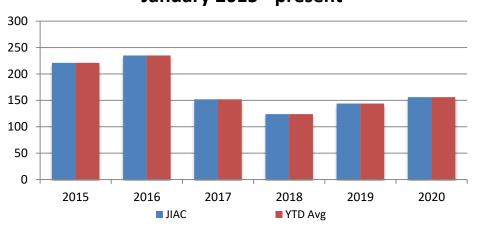

#### JIAC Intakes January 2015 - present

| Year | January | January<br>YTD Avg. |
|------|---------|---------------------|
| 2015 | 221     | 221                 |
| 2016 | 235     | 235                 |
| 2017 | 152     | 152                 |
| 2018 | 124     | 124                 |
| 2019 | 144     | 144                 |
| 2020 | 156     | 156                 |