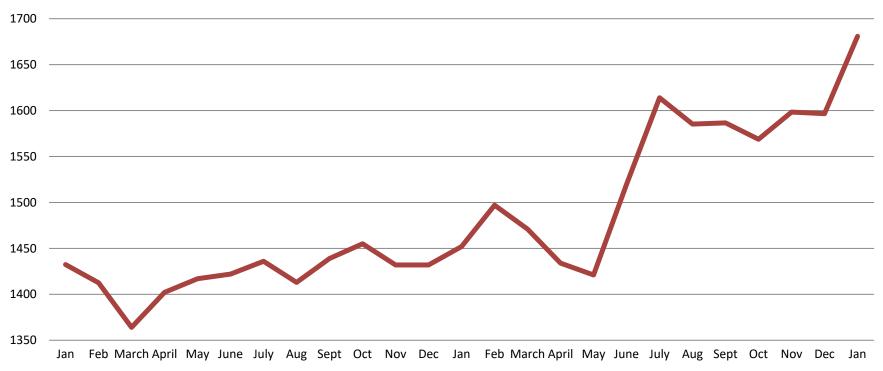

# TOTAL MONTHLY ADP: JAIL (Booking, Detention Facility, Annex, & Out of County) January 2018 - present

| January 2018 | January 2019 | January 2020 |
|--------------|--------------|--------------|
| 1,432        | 1,452        | 1,681        |

# Booking Admits & Total Monthly ADP (Jail): January 2018 - present