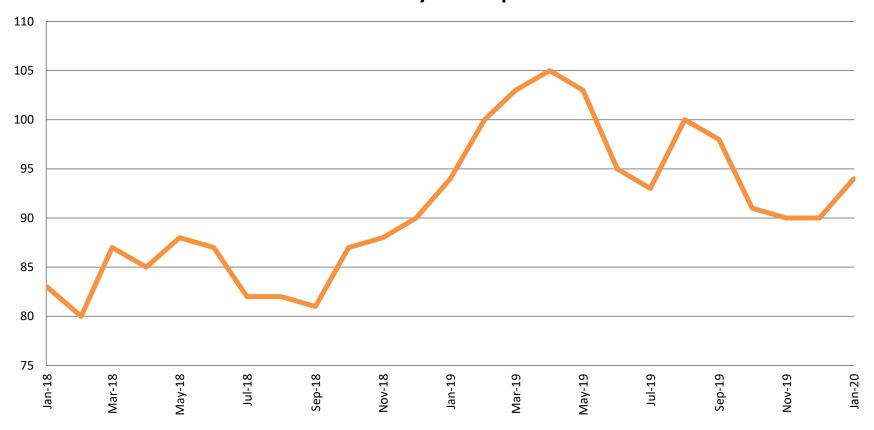

# **Drug Court - Sedgwick County ADP: January 2018 - present**

| January       | 2018 | 2019 | 2020 |
|---------------|------|------|------|
| Sedg. Co. ADP | 83   | 94   | 94   |
| YTD Avg.      | 83   | 94   | 94   |