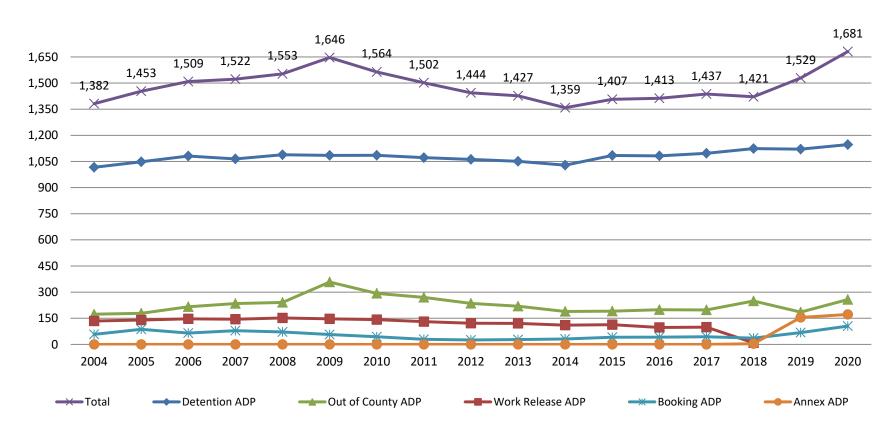

#### Jail: Annual Average Daily Population (ADP)

## TRENDS: Booking, Detention, Work Release, & Out of County Annual ADP: 2004 - present