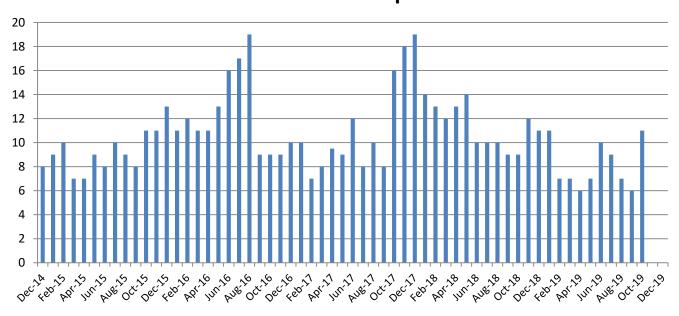

## Journal Entry Completion (Average Days) December 2014 - present

| December  | 2014 | 2015 | 2016 | 2017 | 2018  | 2019 |
|-----------|------|------|------|------|-------|------|
| Avg. Days | 8    | 13   | 10   | 19   | 11    | ND   |
| YTD Avg.  | 7    | 9    | 12   | 11   | 11.42 | ND   |