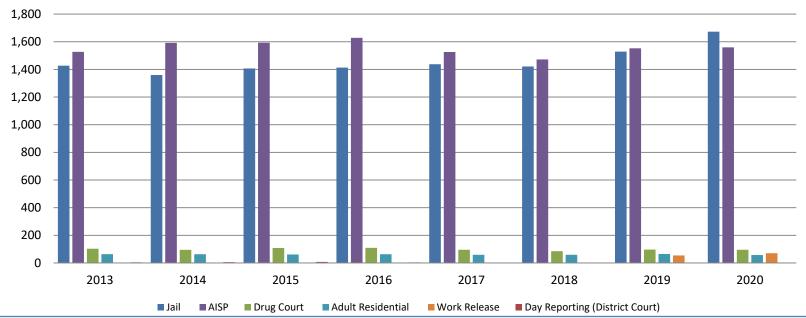

### Correlation: Total & Sedgwick County Programs (Adult)

#### **Total Annual ADP 2013 - present**

|                    | 2018  | 2019  | 2020  |
|--------------------|-------|-------|-------|
| Jail               | 1,421 | 1,529 | 1,673 |
| AISP               | 1,472 | 1,553 | 1,560 |
| Drug Court         | 85    | 97    | 96    |
| Adult Residential  | 59    | 65    | 58    |
| Work Release       | 55    | 71    | 72    |
| Day Reporting (DC) | 0     | 0     | 0     |