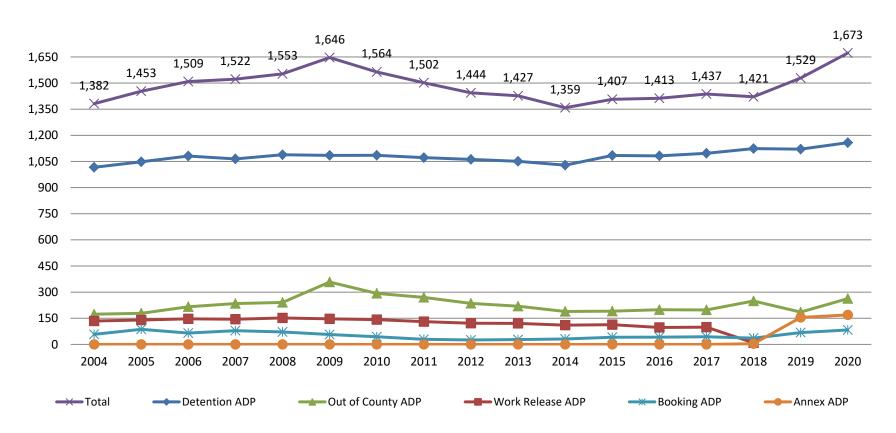

### Jail: Annual Average Daily Population (ADP)

### TRENDS: Booking, Detention, Work Release, & Out of County Annual ADP: 2004 - present