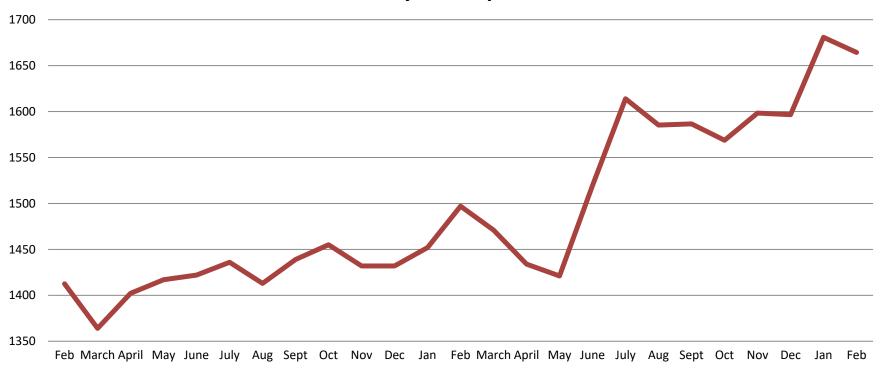

# TOTAL MONTHLY ADP: JAIL (Booking, Detention Facility, Annex, & Out of County) February 2018 - present

| February 2018 | February 2019 | February 2020 |
|---------------|---------------|---------------|
| 1,413         | 1,497         | 1,664         |