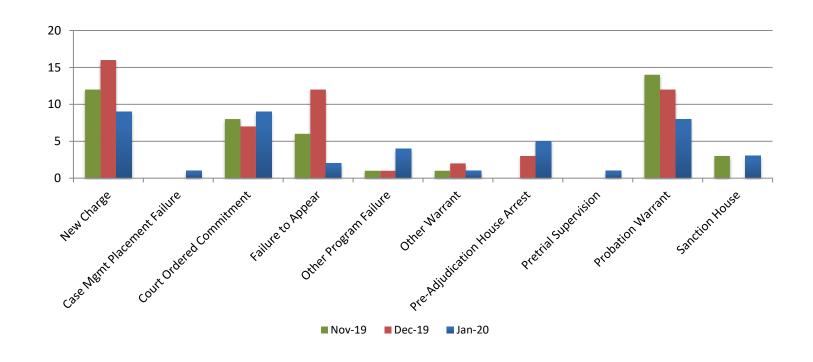

### **Reason for JDF Admits**

### **Reason for JDF Admits**

| Reason                             | February 2019 | February 2020 |
|------------------------------------|---------------|---------------|
| New Charges                        | 10            | 9             |
| Case Management Placement Failures | 0             | 1             |
| Court Ordered Commitment           | 12            | 9             |
| Failure to Appear                  | 3             | 2             |
| Other Program Failure              | 2             | 4             |
| Other Warrant                      | 1             | 1             |
| Pre-Adjudication House Arrest      | 6             | 5             |
| Pretrial Supervision               | 0             | 1             |
| Probation Warrant                  | 13            | 8             |
| Sanction House                     | 1             | 3             |