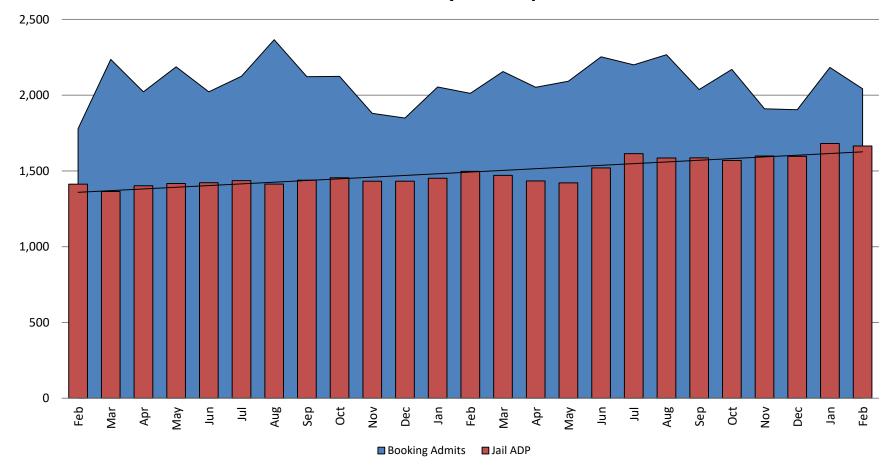

### Booking Admits & Housing Discharges from Custody February 2018 - present

# Booking Admits & Total Monthly ADP (Jail): February 2018 - present