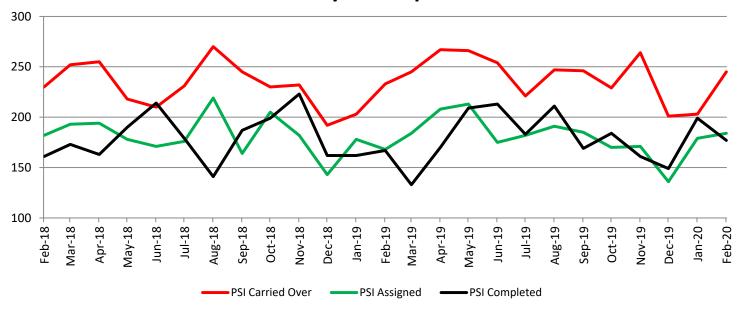

# District Court Probation: Pre-Sentence Investigation February 2018 - present

| February     | 2018 | 2019 | 2020 |
|--------------|------|------|------|
| Carried Over | 230  | 233  | 245  |
| Assigned     | 182  | 168  | 184  |
| Completed    | 173  | 133  | 144  |