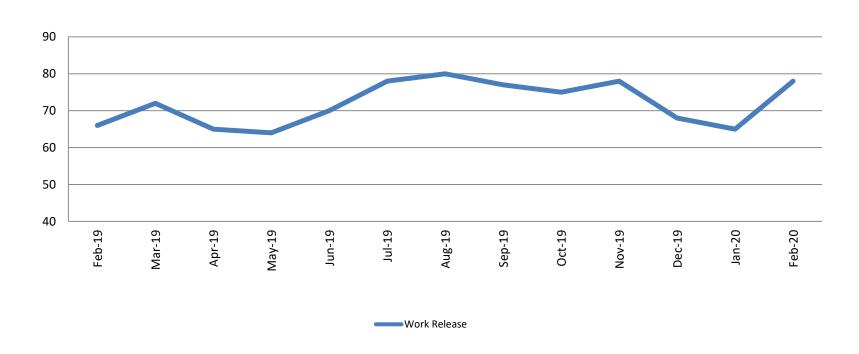

### **Community Corrections**

Work Release: ADP February 2019 - present

| Month Year    | Total | YTD Avg. |
|---------------|-------|----------|
| February 2019 | 66    | 61       |
| February 2020 | 78    | 72       |