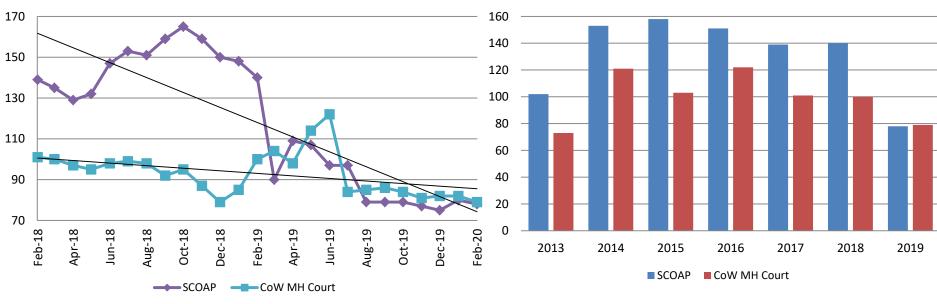

# Mental Health - ADP February 2018 - present

| February | 2018 ADP | 2019 ADP | 2020 ADP | 2018 YTD Avg. | 2019 YTD Avg. | 2020 YTD Avg. |
|----------|----------|----------|----------|---------------|---------------|---------------|
| SCOAP    | 139      | 140      | 78       | 143           | 144           | 79            |
| MH Court | 101      | 100      | 79       | 104           | 93            | 81            |