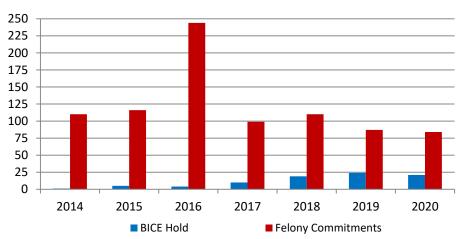

### Monthly Jail Snapshot: January 31, 2020

| BICE Hold             | 2014 | 2015 | 2016 | 2017 | 2018 | 2019 | 2020 |
|-----------------------|------|------|------|------|------|------|------|
| February              | 1    | 5    | 4    | 10   | 19   | 24   | 21   |
| Felony<br>Commitments | 2014 | 2015 | 2016 | 2017 | 2018 | 2019 | 2020 |
| February              | 110  | 116  | 244  | 99   | 110  | 87   | 84   |