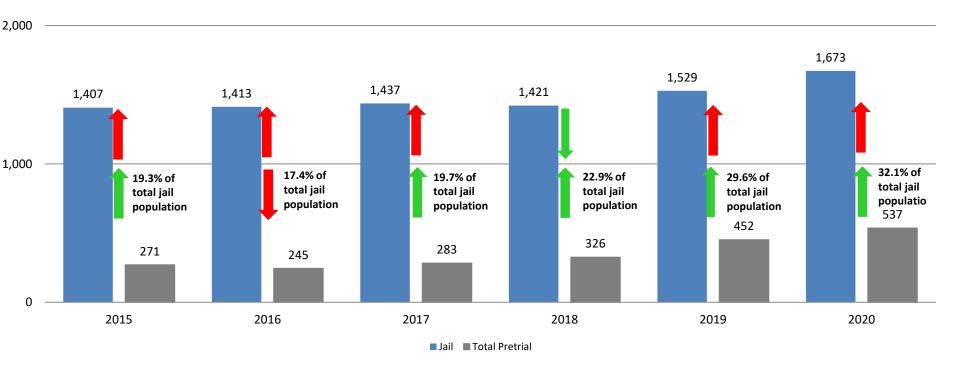

#### **Total Annual ADP 2013 - present**

|                    | 2018  | 2019  | 2020  |
|--------------------|-------|-------|-------|
| Jail               | 1,421 | 1,529 | 1,673 |
| AISP               | 1,472 | 1,553 | 1,560 |
| Drug Court         | 85    | 97    | 96    |
| Adult Residential  | 59    | 65    | 58    |
| Work Release       | 55    | 71    | 72    |
| Day Reporting (DC) | 0     | 0     | 0     |