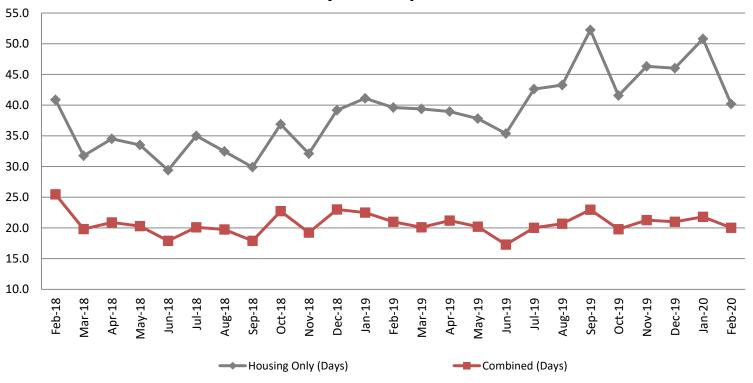

# Average Length of Stay: Housing & Combined (Days) February 2018 - present

| Month Year    | Housing Only | Housing YTD<br>AVG | Combined<br>Days | Combined YTD<br>AVG |
|---------------|--------------|--------------------|------------------|---------------------|
| February 2018 | 40.9         | 40.8               | 25.5             | 24.9                |
| February 2019 | 39.6         | 40.4               | 21.0             | 21.8                |
| February 2020 | 40.2         | 45.5               | 20.0             | 20.9                |