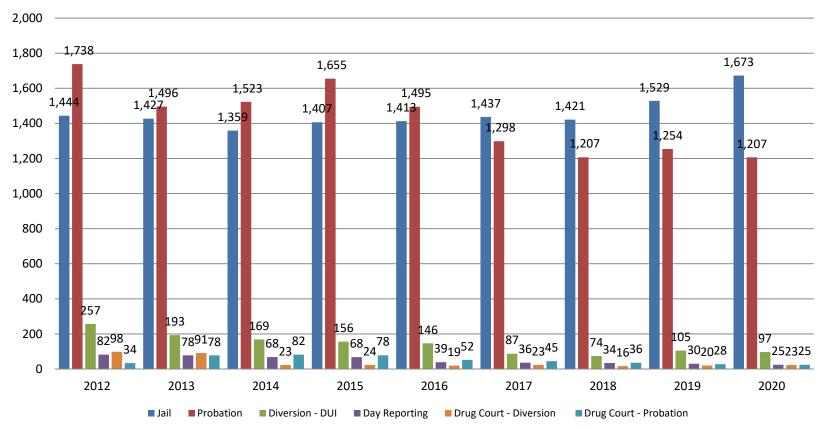

#### **Total Annual ADP: 2012 - present**

#### **Total Annual ADP 2013 - present**

|                    | 2018  | 2019  | 2020  |
|--------------------|-------|-------|-------|
| Jail               | 1,421 | 1,529 | 1,673 |
| AISP               | 1,472 | 1,553 | 1,560 |
| Drug Court         | 85    | 97    | 96    |
| Adult Residential  | 59    | 65    | 58    |
| Work Release       | 55    | 71    | 72    |
| Day Reporting (DC) | 0     | 0     | 0     |