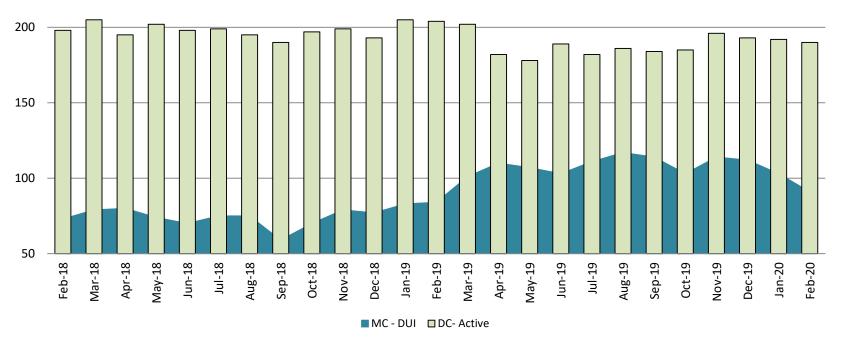

#### Diversion - Active Caseload February 2018 - present

| February            | 2018 | 2019 | 2020 | 2018 YTD Avg. | 2019 YTD Avg. | 2020 YTD Avg. |
|---------------------|------|------|------|---------------|---------------|---------------|
| Muni. Court- DUI    | 73   | 84   | 91   | 77            | 84            | 97            |
| Dist. Court- Active | 198  | 204  | 190  | 198           | 205           | 191           |