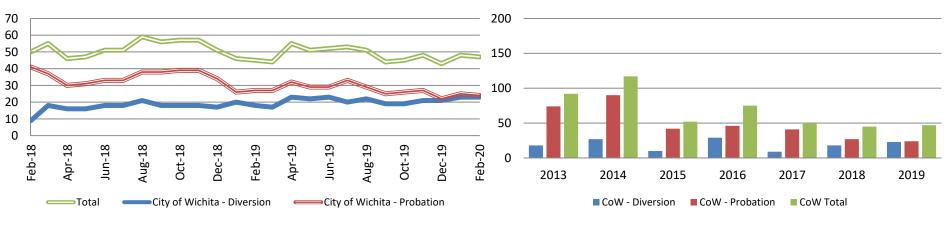

# **Drug Court- City of Wichita Year over Year - February**

| February  | 2018 | 2019 | 2020 |
|-----------|------|------|------|
| Diversion | 9    | 18   | 23   |
| Probation | 41   | 27   | 24   |
| Total     | 50   | 45   | 47   |