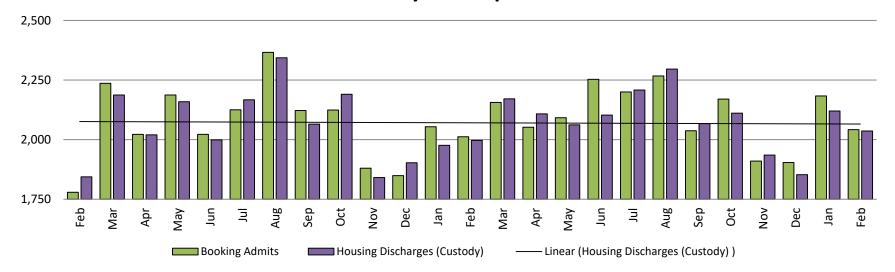

# Criminal Justice Coordinating Council

Population Report & Program Trends

March 2020



### **Detention Facility**

### Booking Admits & Housing Discharges from Custody February 2018 - present



### Bookings Year over Year: Month of February



Sedgwick County...

working for you

| Bookings<br>February | Housing Discharges<br>February |
|----------------------|--------------------------------|
| 2018: 1,779          | 2018: 1,844                    |
| 2019: 2,012          | 2019: 1,997                    |
| 2020: 2,042          | 2020: 2,036                    |

# Average Length of Stay: Booking (Hours) February 2018 - present



| February   | February YTD Average |
|------------|----------------------|
| 2018: 8.8  | 2018: 9.8            |
| 2019: 12.2 | 2019: 12.1           |
| 2020: 14.1 | 2020: 17.9           |



# Average Length of Stay: Housing & Combined (Days) February 2018 - present



| Month Year    | Housing Only | Housing YTD<br>AVG | Combined<br>Days | Combin