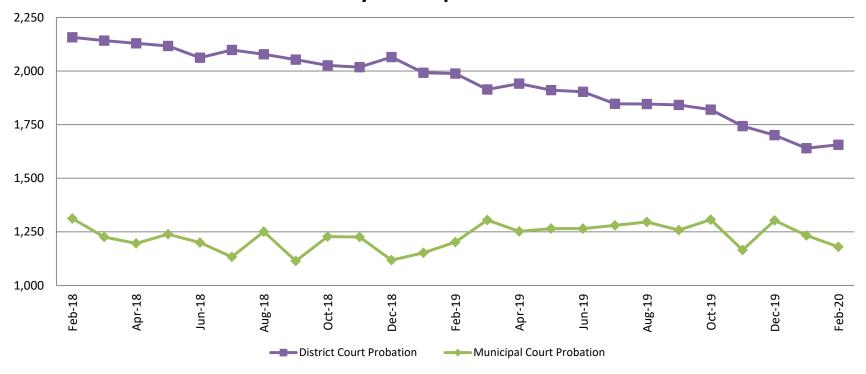

#### Probation - Active Caseloads February 2018 - present

| February              | 2018  | 2019  | 2020  | 2018 YTD<br>Avg. | 2019 YTD<br>Avg. | 2020 YTD<br>Avg. |
|-----------------------|-------|-------|-------|------------------|------------------|------------------|
| Dist. Court Probation | 2,157 | 1,988 | 1,656 | 2,168            | 1,990            | 1,648            |
| Muni. Court Probation | 1,312 | 1,202 | 1,180 | 1,276            | 1,177            | 1,207            |