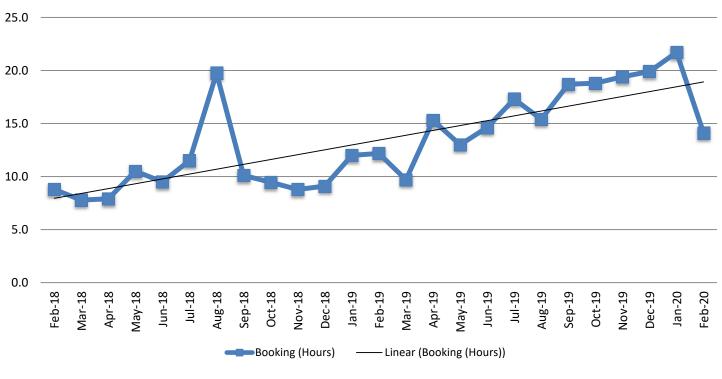

# Average Length of Stay: Booking (Hours) February 2018 - present

| February   | February YTD Average |
|------------|----------------------|
| 2018: 8.8  | 2018: 9.8            |
| 2019: 12.2 | 2019: 12.1           |
| 2020: 14.1 | 2020: 17.9           |