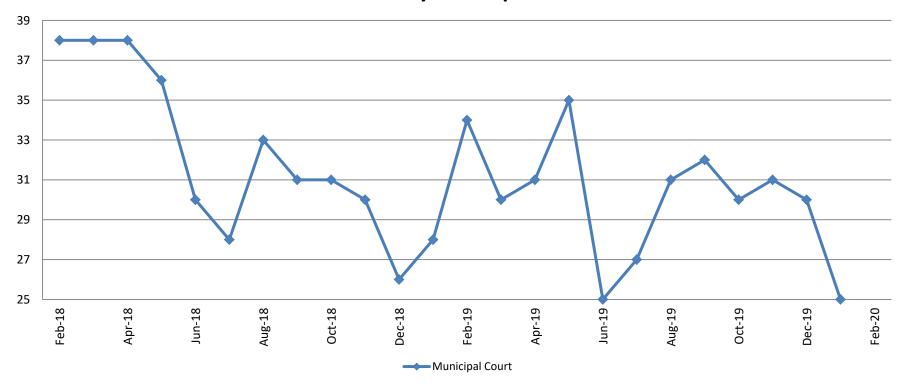

# Day Reporting - Active Caseload February 2018 - present

| February             | 2015 | 2016 | 2017 | 2018 | 2019 | 2020 |
|----------------------|------|------|------|------|------|------|
| Muni. Court          | 71   | 48   | 35   | 38   | 34   | 24   |
| Muni. Court YTD Avg. | 73   | 48   | 35   | 39   | 31   | 25   |