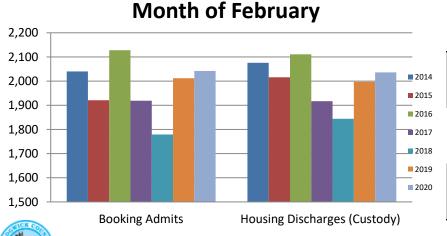

### Bookings Year over Year: Month of February

Sedgwick County...

working for you

| Bookings<br>February | Housing Discharges<br>February |
|----------------------|--------------------------------|
| 2018: 1,779          | 2018: 1,844                    |
| 2019: 2,012          | 2019: 1,997                    |
| 2020: 2,042          | 2020: 2,036                    |