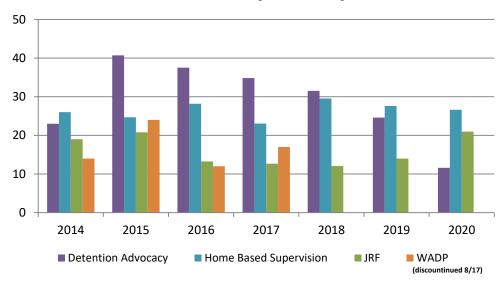

### **Juvenile Detention Alternatives**

### **Juvenile Detention Services**

| February ADP                                              | 2017           | 2018           | 2019           | 2020           |
|-----------------------------------------------------------|----------------|----------------|----------------|----------------|
| Juvenile Detention Facility                               | 50             | 49             | 45             | 43             |
| Juvenile Residential Facility                             | 13             | 12             | 14             | 21             |
| Home Based Supervision                                    | 23             | 30             | 28             | 27             |
| Detention Advocacy Case Management Services               | 35             | 32             | 25             | 12             |
| Weekend Alternative Detention Program (total)             | 17             | 0              | N/A            | N/A            |
|                                                           |                |                |                |                |
| February YTD AVERAGE                                      | 2017           | 2018           | 2019           | 2020           |
| February YTD AVERAGE  Juvenile Detention Facility         | <b>2017</b> 47 | <b>2018</b> 50 | <b>2019</b> 48 | <b>2020</b> 48 |
| •                                                         | <del>-</del>   |                |                |                |
| Juvenile Detention Facility                               | 47             | 50             | 48             | 48             |
| Juvenile Detention Facility Juvenile Residential Facility | 47<br>13       | 50<br>13       | 48<br>15       | 48<br>20       |