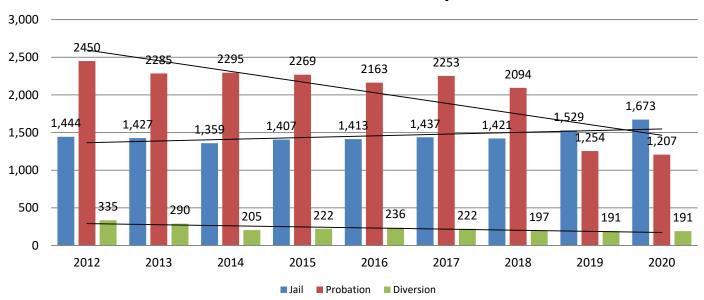

### **Correlation: Total & District Court Programs**

#### **Total Annual ADP: 2012 - present**