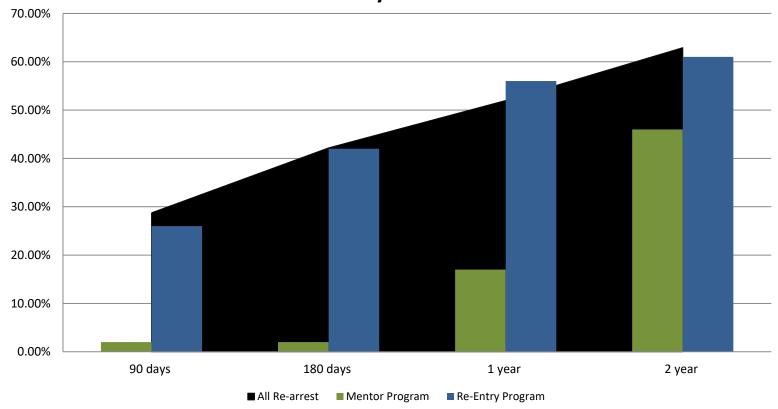

# Recividism by Programs February 2020

| February 2020    | 90 Days | 180 Days | 1 year | 2 years |
|------------------|---------|----------|--------|---------|
| All Re-arrests   | 28.75%  | 42.19%   | 51.99% | 62.92%  |
| Mentor Program   | 2%      | 2%       | 17%    | 46%     |
| Re-Entry Program | 26%     | 42%      | 56%    | 61%     |