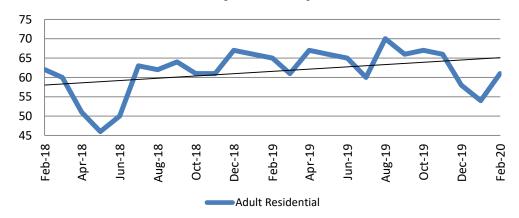

| 2018 | 2019 | 2020 |
|--------------|------|------|------|
| Carried Over | 230  | 233  | 245  |
| Assigned     | 182  | 168  | 184  |
| Completed    | 173  | 133  | 144  |



### **Community Corrections**

### Adult Intensive Supervision Probation (AISP): ADP February 2018- present



| Year | February | February<br>YTD Avg. |
|------|----------|----------------------|
| 2018 | 1,482    | 1,484                |
| 2019 | 1,513    | 1,507                |
| 2020 | 1,557    | 1,560                |

Adult Intensive Supervision

| Year | February | February<br>YTD Avg. |
|------|----------|----------------------|
| 2018 | 62       | 62                   |
| 2019 | 65       | 66                   |
| 2020 | 78       | 72                   |

# Adult Residential: ADP February 2018 - present





### **Community Corrections**

Work Release: ADP February 2019 - present



| Month Year    | Total | YTD Avg. |
|---------------|-------|----------|
| February 2019 | 66    | 61       |
| February 2020 | 78    | 72       |



### Correlation: Total & Sedgwick County Programs (Adult)

#### **Total Annual ADP 2013 - present**



|                    | 2018  | 2019  | 2020  |
|--------------------|-------|-------|-------|
| Jail               | 1,421 | 1,529 | 1,673 |
| AISP               | 1,472 | 1,553 | 1,560 |
| Drug Court         | 85    | 97    | 96    |
| Adult Residential  | 59    | 65    | 58    |
| Work Release       | 55    | 71    | 72    |
| Day Reporting (DC) | 0     | 0     | 0     |

### **Correlation: Total & District Court Programs**

#### **Total Annual ADP: 2012 - pre