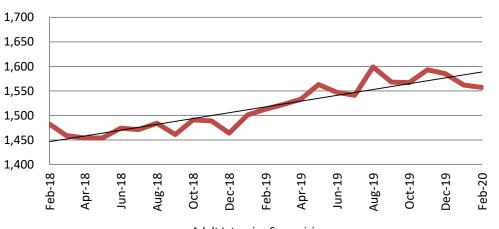

### Adult Intensive Supervision Probation (AISP): ADP February 2018- present

| Year | February | February<br>YTD Avg. |
|------|----------|----------------------|
| 2018 | 1,482    | 1,484                |
| 2019 | 1,513    | 1,507                |
| 2020 | 1,557    | 1,560                |