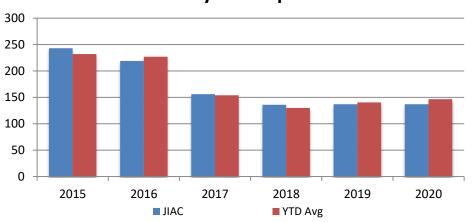

#### JIAC Intakes February 2015 - present

| Year | February | February<br>YTD Avg. |
|------|----------|----------------------|
| 2015 | 243      | 232                  |
| 2016 | 219      | 227                  |
| 2017 | 156      | 154                  |
| 2018 | 136      | 130                  |
| 2019 | 137      | 141                  |
| 2020 | 137      | 147                  |