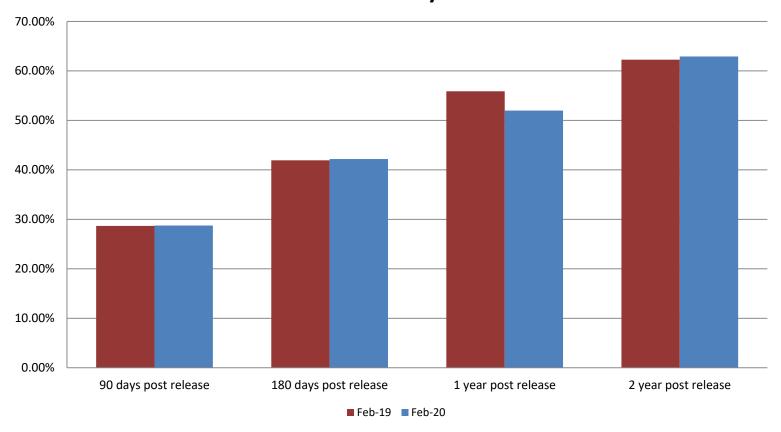

# Percent of released inmates rearrested February

| Month Year    | 90 Days | 180 Days | 1 Year | 2 Years |
|---------------|---------|----------|--------|---------|
| February 2019 | 28.67%  | 41.93%   | 55.88% | 62.27%  |
| February 2020 | 28.75%  | 42.19%   | 51.99% | 62.92%  |