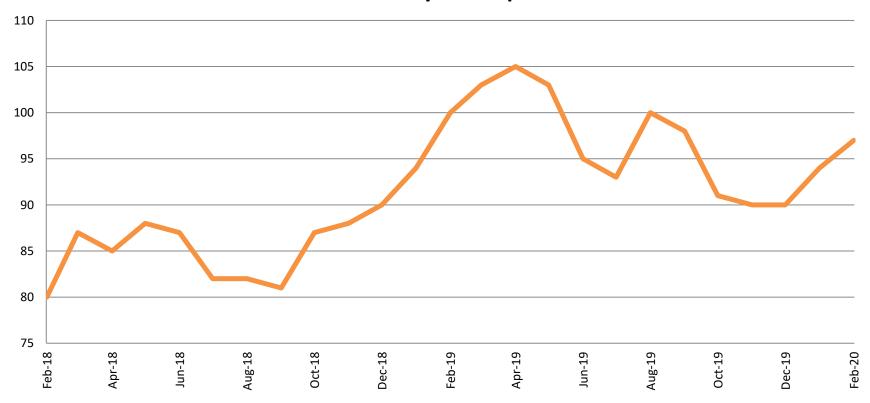

# **Drug Court - Sedgwick County ADP: February 2018 - present**

| February      | 2018 | 2019 | 2020 |
|---------------|------|------|------|
| Sedg. Co. ADP | 80   | 100  | 97   |
| YTD Avg.      | 82   | 97   | 96   |