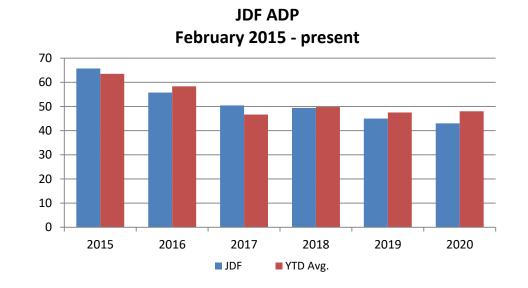

| Year | February | February<br>YTD Avg. |
|------|----------|----------------------|
| 2015 | 66       | 63                   |
| 2016 | 56       | 58                   |
| 2017 | 50       | 47                   |
| 2018 | 49       | 50                   |
| 2019 | 45       | 48                   |
| 2020 | 43       | 48                   |