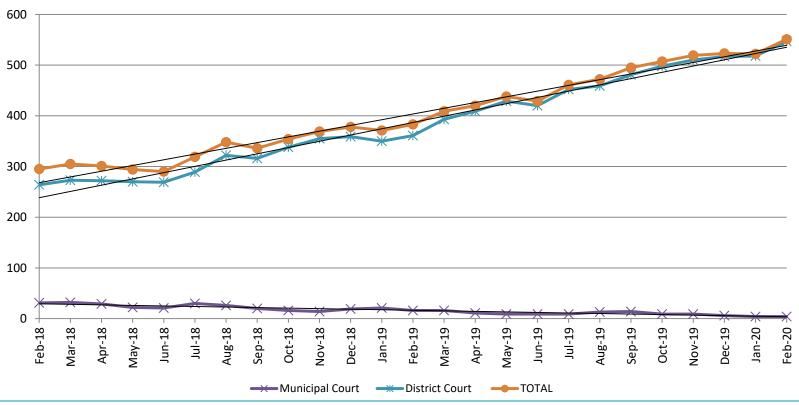

# Pretrial Services Program (PSP) Monthly ADP: February 2018 - present

| February    | 2018 ADP | 2019 ADP | 2020 ADP | 2018 YTD Avg. | 2019 YTD Avg. | 2020 YTD Avg. |
|-------------|----------|----------|----------|---------------|---------------|---------------|
| Muni. Court | 31       | 16       | 4        | 30            | 18.5          | 4             |
| Dist. Court | 264      | 361      | 547      | 276           | 355.5         | 533           |
| Total       | 295      | 383      | 551      | 306           | 377           | 537           |