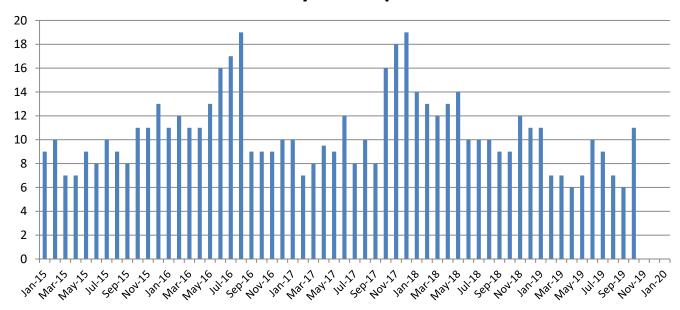

# Journal Entry Completion (Average Days) January 2014 - present

| January   | 2015 | 2016 | 2017 | 2018 | 2019 | 2020 |
|-----------|------|------|------|------|------|------|
| Avg. Days | 9    | 11   | 10   | 14   | 11   | ND   |
| YTD Avg.  | 9    | 11   | 10   | 14   | 11   | ND   |