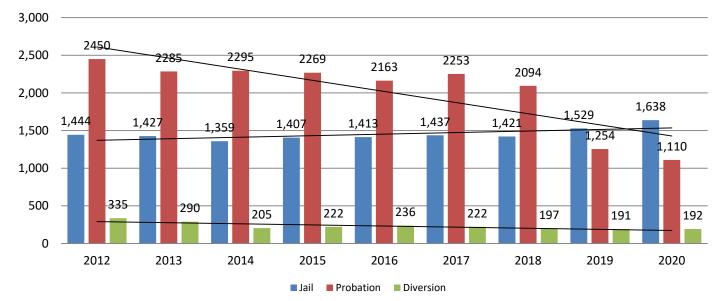

# **Correlation: Total & Sedgwick County Programs (Adult)**

**Total Annual ADP 2013 - present** 

1,800 1,600 1,400 1,200 1,000 800 600 400 200 0 2013 2014 2015 2016 2017 2018 2019 2020 Day Reporting (District Court) AISP Drug Court Adult Residential Work Release 🗖 Jail

|                    | Ū.    |       |       |
|--------------------|-------|-------|-------|
|                    | 2018  | 2019  | 2020  |
| Jail               | 1,421 | 1,529 | 1,668 |
| AISP               | 1,472 | 1,553 | 1,554 |
| Drug Court         | 85    | 97    | 96    |
| Adult Residential  | 59    | 65    | 56    |
| Work Release       | 55    | 71    | 71    |
| Day Reporting (DC) | 0     | 0     | 0     |

Sedgwick County... working for you

Jail includes individuals in booking, detention, work release and out-of county (combined) (data obtained from detention facility, SG Dept. of Corrections, Pretrial Services, & CoW)