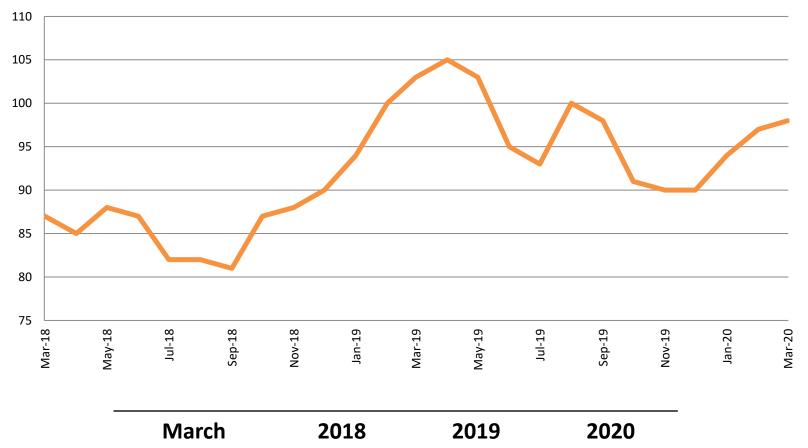

t. Court- Active | 205  | 202  | 193  | 200           | 204           | 192           |





160



**Mental Health - ADP** 

March 2018 - present

Mental Health ADP Year over Year- March



170

2019

(data obtained from COMCARE)

#### Day Reporting - Active Caseload March 2018 - present



| March                | 2015 | 2016 | 2017 | 2018 | 2019 | 2020 |
|----------------------|------|------|------|------|------|------|
| Muni. Court          | 66   | 48   | 32   | 38   | 30   | 21   |
| Muni. Court YTD Avg. | 70   | 48   | 34   | 39   | 31   | 23   |





| March     | 2018 | 2019 | 2020 |
|-----------|------|------|------|
| Diversion | 18   | 17   | 22   |
| Probation | 37   | 27   | 23   |
| Total     | 55   | 44   | 45   |



Drug Court - Sedgwick County ADP: March 2018 - present



|                                    | YTD Avg. |  |
|------------------------------------|----------|--|
| Sedgwick County<br>working for you |          |  |

Sedg. Co. ADP

(data obtained from Pretrial Services)

#### Probation - Active Caseloads March 2018 - present



| March                 | 2018  | 2019  | 2020  | 2018 YTD<br>Avg. | 2019 YTD<br>Avg. | 2020 YTD<br>Avg. |
|-----------------------|-------|-------|-------|------------------|------------------|------------------|
| Dist. Court Probation | 2,142 | 1,914 | 1,668 | 2,159            | 1,965            | 1,655            |
| Muni. Court Probation | 1,226 | 1,305 | 917   | 1,259            | 1,220            | 1,110            |



#### District Court Probation: Pre-Sentence Investigation March 2018 - present



| March