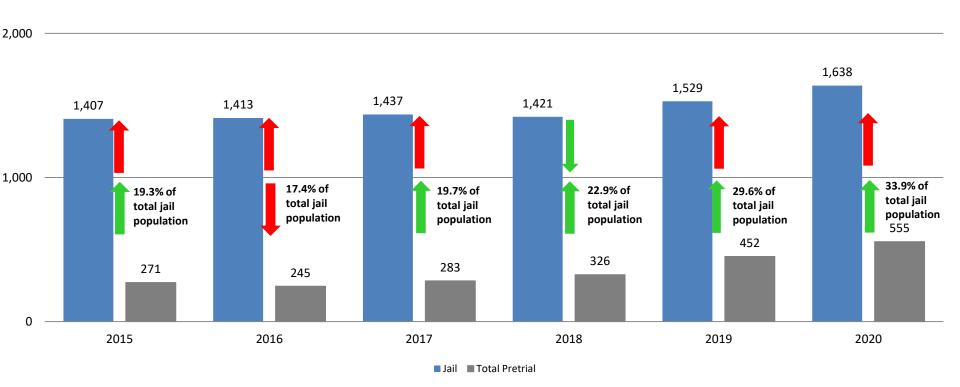

#### Total Annual ADP: 2015 - present

Arrows represent the overall increase/decrease of the population from year to year Jail includes individuals in booking, detention, work release and out-of county (combined) (data obtained from detention facility & Pretrial Services)