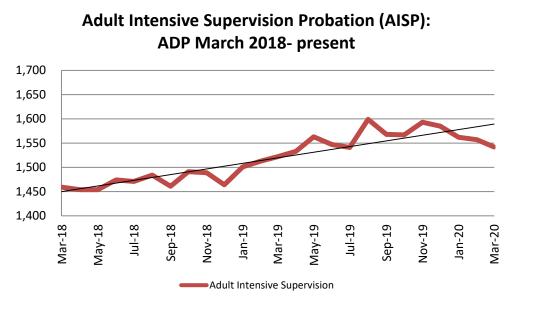

### **Community Corrections**

| Year | March | March<br>YTD Avg. |
|------|-------|-------------------|
| 2018 | 1,459 | 1,475             |
| 2019 | 1,522 | 1,512             |
| 2020 | 1,542 | 1,554             |