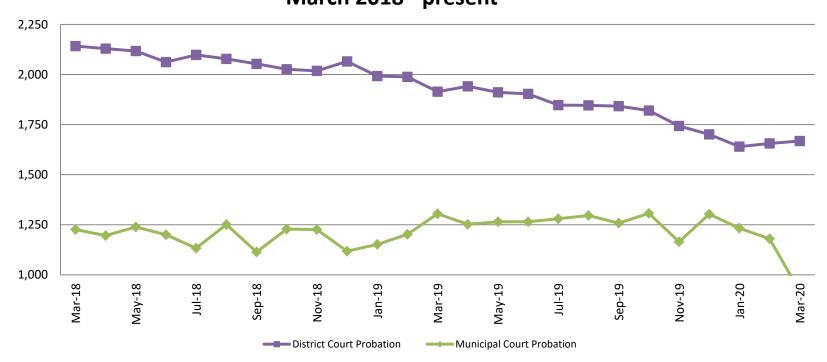

#### Probation - Active Caseloads March 2018 - present

| March                 | 2018  | 2019  | 2020  | 2018 YTD<br>Avg. | 2019 YTD<br>Avg. | 2020 YTD<br>Avg. |
|-----------------------|-------|-------|-------|------------------|------------------|------------------|
| Dist. Court Probation | 2,142 | 1,914 | 1,668 | 2,159            | 1,965            | 1,655            |
| Muni. Court Probation | 1,226 | 1,305 | 917   | 1,259            | 1,220            | 1,110            |