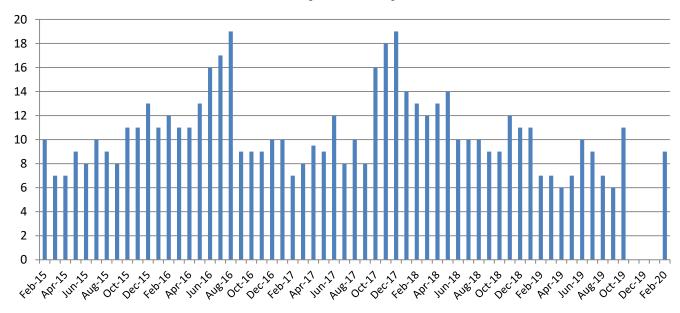

### Journal Entry Completion (Average Days) February 2014 - present

| February  | 2015 | 2016 | 2017 | 2018 | 2019 | 2020 |
|-----------|------|------|------|------|------|------|
| Avg. Days | 10   | 12   | 7    | 13   | 7    | 9    |
| YTD Avg.  | 10   | 12   | 9    | 13.5 | 9    | 9    |