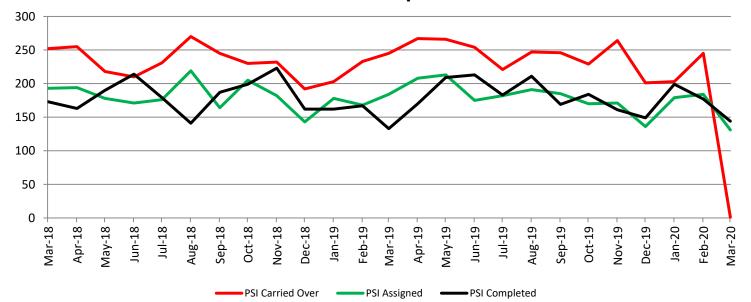

#### District Court Probation: Pre-Sentence Investigation March 2018 - present

| March        | 2018 | 2019 | 2020 |
|--------------|------|------|------|
| Carried Over | 252  | 245  | 1    |
| Assigned     | 193  | 184  | 131  |
| Completed    | 163  | 170  | 372  |