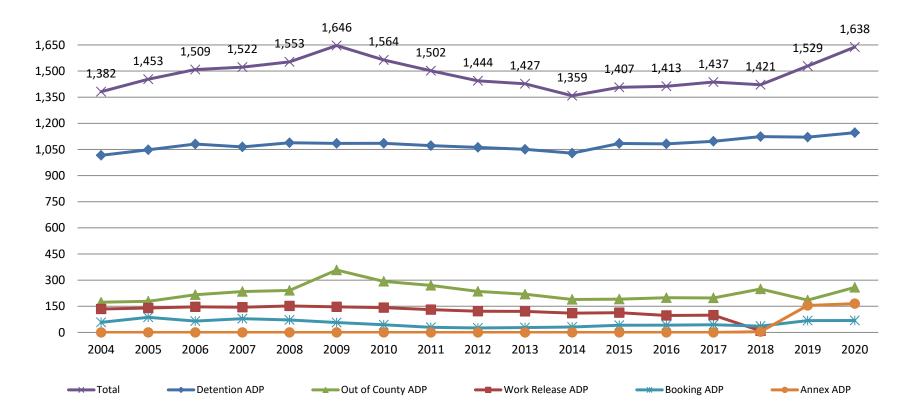

## Jail: Annual Average Daily Population (ADP)

TRENDS: Booking, Detention, Work Release, & Out of County Annual ADP: 2004 - present

5

<sup>\*</sup>Beginning January 2018, Work Release program began transfer to Division of Correction (data obtained from detention facility)