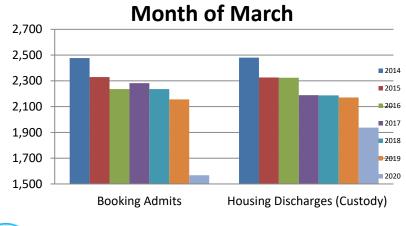

#### **Bookings Year over Year:**

Sedgwick County...

working for you

| Bookings<br>March | Housing Discharges<br>March |
|-------------------|-----------------------------|
| 2018: 2,236       | 2018: 2,187                 |
| 2019: 2,156       | 2019: 2,171                 |
| 2020: 1,568       | 2020: 1,937                 |