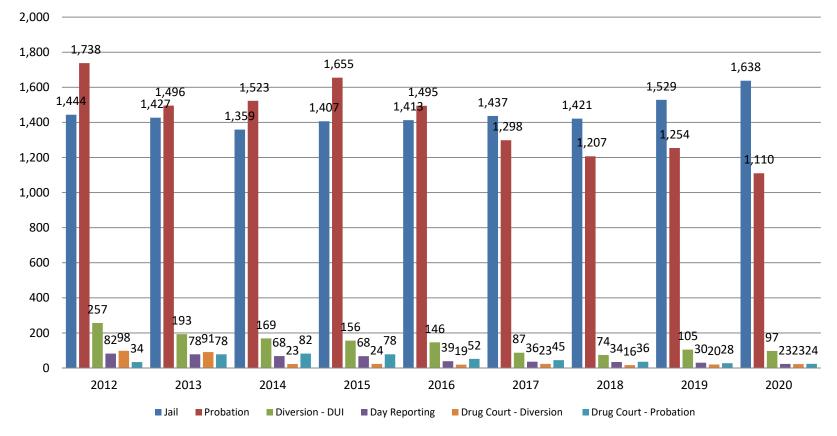

### **Correlation: Total & District Court Programs**

#### Total Annual ADP: 2012 - present

Jail includes individuals in booking, detention, work release and out-of county (combined) (data obtained from detention facility, DA's Office, & District Court)