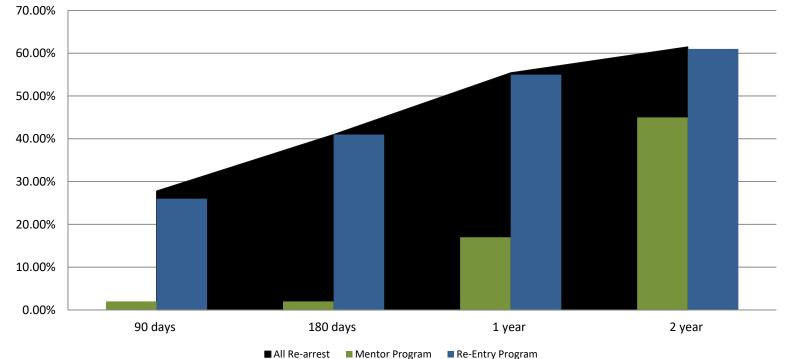

### Recividism by Programs March 2020

| March 2020       | 90 Days | 180 Days | 1 year | 2 years |
|------------------|---------|----------|--------|---------|
| All Re-arrests   | 27.80%  | 41.01%   | 55.43% | 61.49%  |
| Mentor Program   | 2%      | 2%       | 17%    | 45%     |
| Re-Entry Program | 26%     | 41%      | 55%    | 61%     |