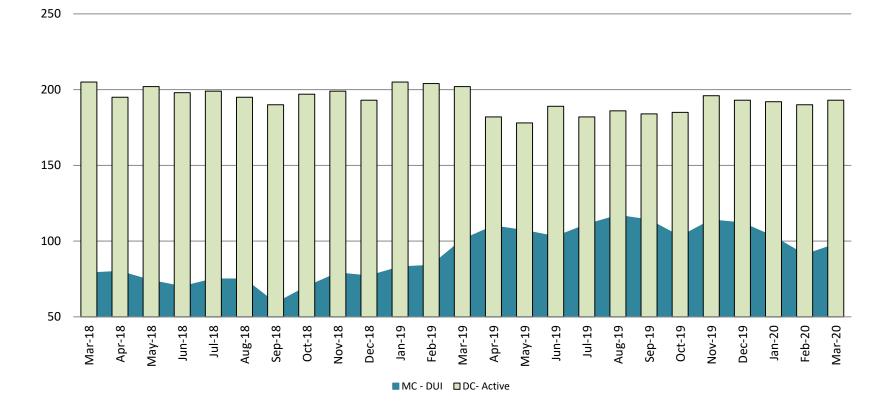

#### **Diversion - Active Caseload**

March 2018 - present

| March               | 2018 | 2019 | 2020 | 2018 YTD Avg. | 2019 YTD Avg. | 2020 YTD Avg. |
|---------------------|------|------|------|---------------|---------------|---------------|
| Muni. Court- DUI    | 79   | 101  | 98   | 78            | 89            | 97            |
| Dist. Court- Active | 205  | 202  | 193  | 200           | 204           | 192           |