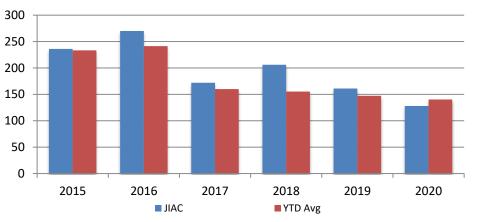

#### JIAC Intakes March 2015 - present

<u>Juvenile</u>

| Year     | March  | March<br>YTD Avg. |
|----------|--------|-------------------|
| 2015     | 61     | 63                |
| 2016     | 59     | 58                |
| 2017     | 45     | 46                |
| 2018     | 54     | 51                |
| 2019     | 55     | 50                |
| 2020     | 35     | 44                |
| Sedgwick | County |                   |

working for you

| Year | March | March<br>YTD Avg. |
|------|-------|-------------------|
| 2015 | 236   | 233               |
| 2016 | 270   | 241               |
| 2017 | 172   | 160               |
| 2018 | 206   | 155               |
| 2019 | 161   | 147               |
| 2020 | 128   | 140               |