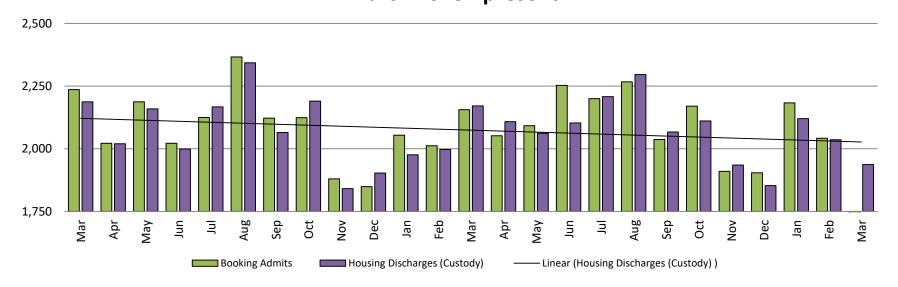

### **Detention Facility**

Booking Admits & Housing Discharges from Custody March 2018 - present

#### **Bookings Year over Year:**

Sedgwick County...

working for you

| Bookings<br>March | Housing Discharges<br>March |
|-------------------|-----------------------------|
| 2018: 2,236       | 2018: 2,187                 |
| 2019: 2,156       | 2019: 2,171                 |
| 2020: 1,568       | 2020: 1,937                 |