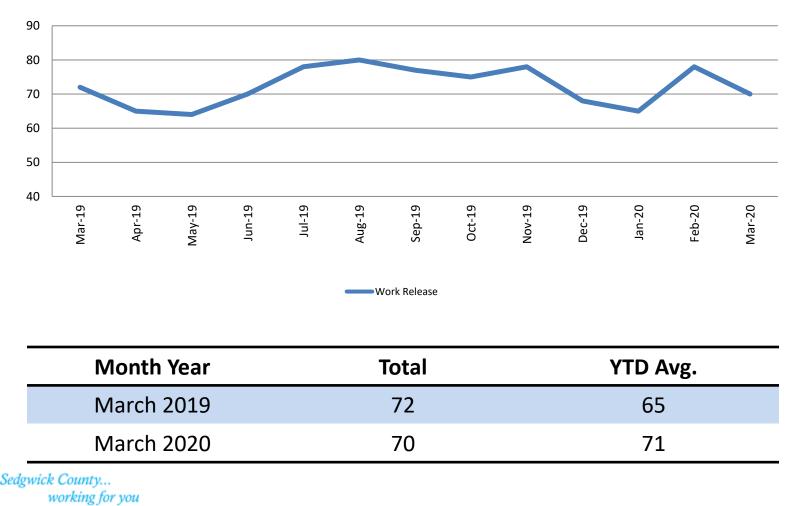

### **Community Corrections**

Work Release: ADP March 2019 - present

(data obtained from SG CO Division of Corrections)