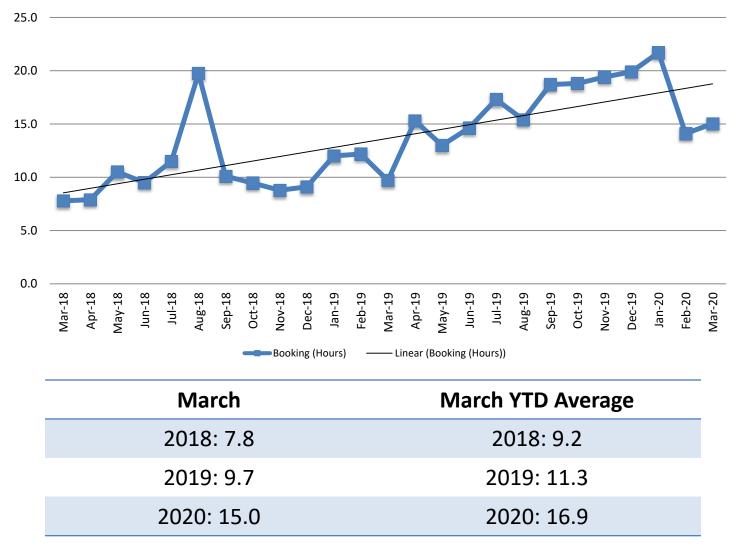

# **Criminal Justice Coordinating Council**

# Population Report & Program Trends

April 2020



### **Detention Facility**

Booking Admits & Housing Discharges from Custody March 2018 - present



#### **Bookings Year over Year:**



Sedgwick County...

working for you

| Bookings<br>March | Housing Discharges<br>March |
|-------------------|-----------------------------|
| 2018: 2,236       | 2018: 2,187                 |
| 2019: 2,156       | 2019: 2,171                 |
| 2020: 1,568       | 2020: 1,937                 |

### Average Length of Stay: Booking (Hours) March 2018 - present





### Average Length of Stay: Housing & Combined (Days) March 2018 - present



| Month Year | Housing Only | Housing YTD<br>AVG | Combined<br>Days | Combined YTD<br>AVG |
|------------|--------------|--------------------|------------------|---------------------|
| March 2018 | 31.8         | 37.8               | 19.8             | 23.2                |
| March 2019 | 39.4         | 40.0               | 20.1             | 21.2                |
| March 2020 | 45.3         | 45.4               | 27.0             | 22.9                |



## Jail: Annual Average Daily Population (ADP)

TRENDS: Booking, Detention, Work Release, & Out of County Annual ADP: 2004 - present





5

<sup>\*</sup>Beginning January 2018, Work Release program began transfer to Division of Correction (data obtained