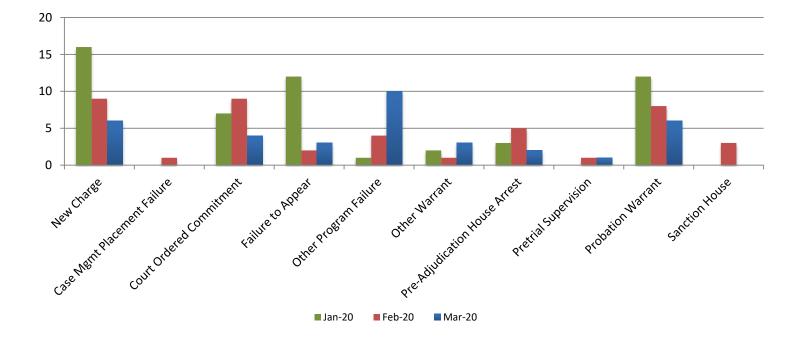

### **Reason for JDF Admits**

(data obtained from SG CO Division of Corrections)

### **Reason for JDF Admits**

| Reason                             | March 2019 | March 2020 |
|------------------------------------|------------|------------|
| New Charges                        | 15         | 6          |
| Case Management Placement Failures | 0          | 0          |
| Court Ordered Commitment           | 7          | 4          |
| Failure to Appear                  | 3          | 3          |
| Other Program Failure              | 5          | 10         |
| Other Warrant                      | 1          | 3          |
| Pre-Adjudication House Arrest      | 3          | 2          |
| Pretrial Supervision               | 0          | 1          |
| Probation Warrant                  | 16         | 6          |
| Sanction House                     | 5          | 0          |