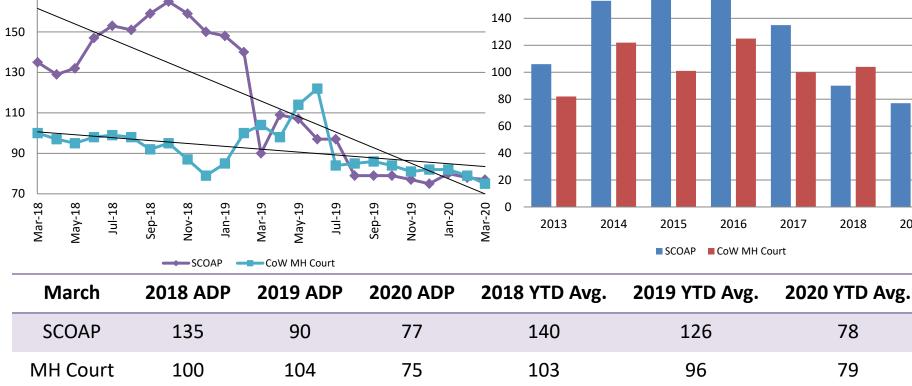

160

**Mental Health - ADP** 

March 2018 - present

Mental Health ADP Year over Year- March

170

2019

(data obtained from COMCARE)