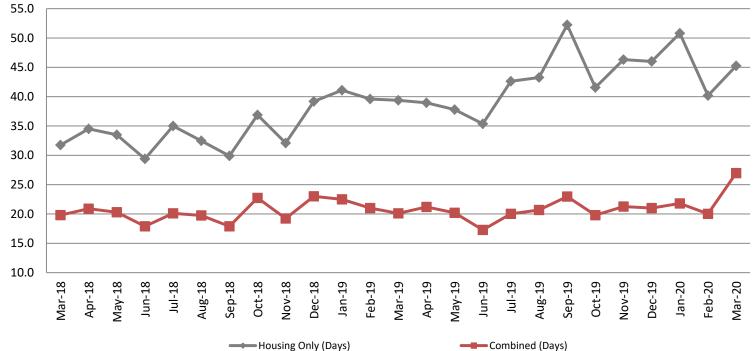

### Average Length of Stay: Housing & Combined (Days) March 2018 - present

| Month Year | Housing Only | Housing YTD<br>AVG | Combined<br>Days | Combined YTD<br>AVG |
|------------|--------------|--------------------|------------------|---------------------|
| March 2018 | 31.8         | 37.8               | 19.8             | 23.2                |
| March 2019 | 39.4         | 40.0               | 20.1             | 21.2                |
| March 2020 | 45.3         | 45.4               | 27.0             | 22.9                |