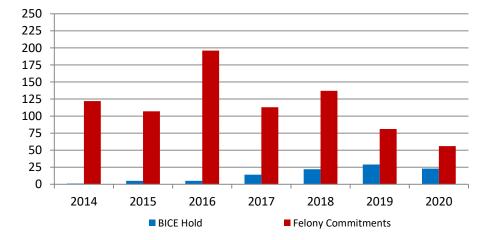

### Monthly Jail Snapshot: January 31, 2020

#### **Snapshots March 2014 - present**

| BICE Hold             | 2014 | 2015 | 2016 | 2017 | 2018 | 2019 | 2020 |
|-----------------------|------|------|------|------|------|------|------|
| March                 | 1    | 5    | 5    | 14   | 22   | 29   | 23   |
| Felony<br>Commitments | 2014 | 2015 | 2016 | 2017 | 2018 | 2019 | 2020 |
| March                 | 122  | 107  | 196  | 113  | 137  | 81   | 56   |