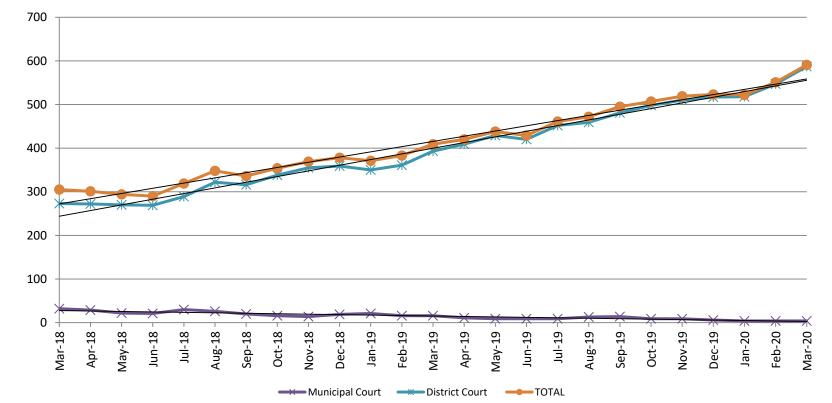

### Pretrial Services Program (PSP) Monthly ADP: March 2018 - present

| March       | 2018 ADP | 2019 ADP | 2020 ADP | 2018 YTD Avg. | 2019 YTD Avg. | 2020 YTD Avg. |
|-------------|----------|----------|----------|---------------|---------------|---------------|
| Muni. Court | 32       | 16       | 4        | 31            | 18            | 4             |
| Dist. Court | 273      | 393      | 587      | 275           | 368           | 551           |
| Total       | 305      | 409      | 591      | 306           | 388           | 555           |