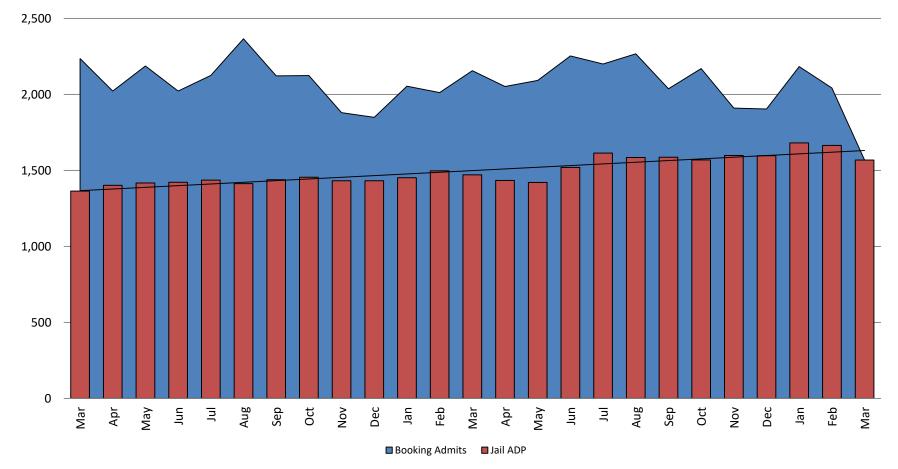

### **Detention Facility**

Booking Admits & Housing Discharges from Custody March 2018 - present

#### **Bookings Year over Year:**

Sedgwick County...

working for you

| Bookings<br>March | Housing Discharges<br>March |
|-------------------|-----------------------------|
| 2018: 2,236       | 2018: 2,187                 |
| 2019: 2,156       | 2019: 2,171                 |
| 2020: 1,568       | 2020: 1,937                 |

Jail includes individuals in booking, detention, work release and out-of county (combined) (data obtained from detention facility)

7