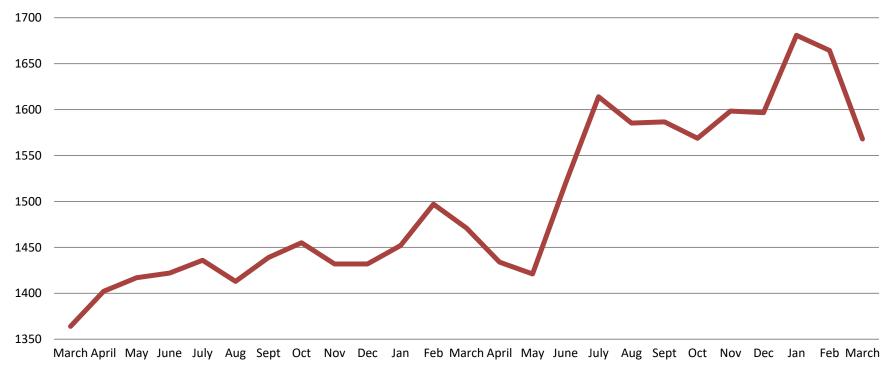

### TOTAL MONTHLY ADP: JAIL (Booking, Detention Facility, Annex, & Out of County) March 2018 - present

| March 2018 | March 2019 | March 2020 |
|------------|------------|------------|
| 1,364      | 1,471      | 1,568      |

working for you

\*Beginning January 2018, Work Release program began transfer to Division of Corrections 6

This slide shows total monthly ADP for individuals in booking, detention, work release, jail annex, and out-of county (combined) (data obtained from detention facility) Booking Admits & Total Monthly ADP (Jail): March 2018 - present