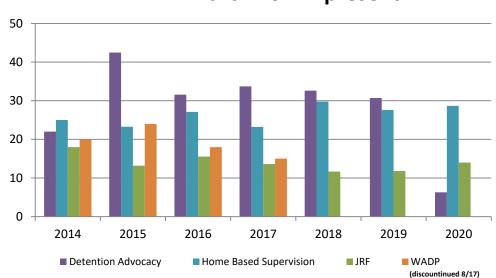

### **Juvenile Detention Alternatives**

#### ADP: March 2014 - present

(data obtained from SG CO Div. of Corrections)

# **Juvenile Detention Services**

| March ADP                                                    | 2017              | 2018              | 2019              | 2020              |
|--------------------------------------------------------------|-------------------|-------------------|-------------------|-------------------|
| Juvenile Detention Facility                                  | 45                | 54                | 55                | 35                |
| Juvenile Residential Facility                                | 14                | 12                | 12                | 14                |
| Home Based Supervision                                       | 23                | 30                | 28                | 29                |
| Detention Advocacy Case Management Services                  | 24                | 33                | 31                | 6                 |
| Weekend Alternative Detention Program (total)                | 15                | 0                 | N/A               | N/A               |
|                                                              |                   |                   |                   |                   |
| March YTD AVERAGE                                            | 2017              | 2018              | 2019              | 2020              |
| March YTD AVERAGE<br>Juvenile Detention Facility             | <b>2017</b><br>46 | <b>2018</b><br>51 | <b>2019</b><br>50 | <b>2020</b><br>44 |
|                                                              |                   |                   |                   |                   |
| Juvenile Detention Facility                                  | 46                | 51                | 50                | 44                |
| Juvenile Detention Facility<br>Juvenile Residential Facility | 46<br>13          | 51<br>12          | 50<br>14          | 44<br>18          |