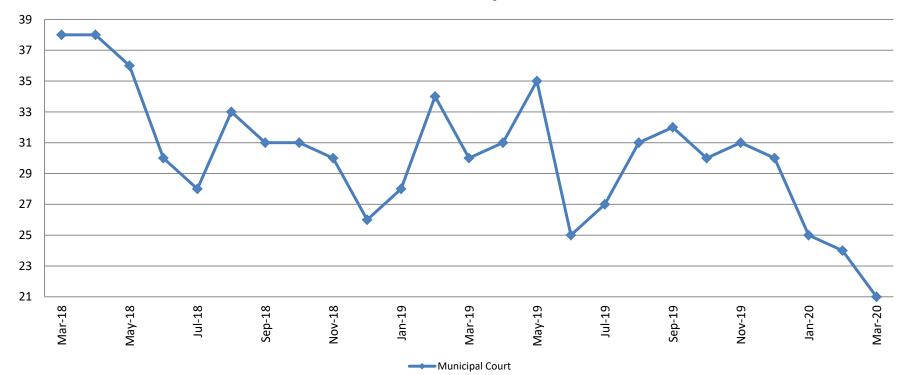

#### Day Reporting - Active Caseload March 2018 - present

| March                | 2015 | 2016 | 2017 | 2018 | 2019 | 2020 |
|----------------------|------|------|------|------|------|------|
| Muni. Court          | 66   | 48   | 32   | 38   | 30   | 21   |
| Muni. Court YTD Avg. | 70   | 48   | 34   | 39   | 31   | 23   |