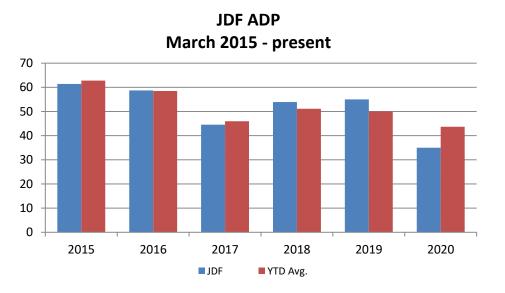

#### JIAC Intakes March 2015 - present

<u>Juvenile</u>

| Year     | March  | March<br>YTD Avg. |
|----------|--------|-------------------|
| 2015     | 61     | 63                |
| 2016     | 59     | 58                |
| 2017     | 45     | 46                |
| 2018     | 54     | 51                |
| 2019     | 55     | 50                |
| 2020     | 35     | 44                |
| Sedgwick | County |                   |

working for you

| Year | March | March<br>YTD Avg. |
|------|-------|-------------------|
| 2015 | 236   | 233               |
| 2016 | 270   | 241               |
| 2017 | 172   | 160               |
| 2018 | 206   | 155               |
| 2019 | 161   | 147               |
| 2020 | 128   | 140               |