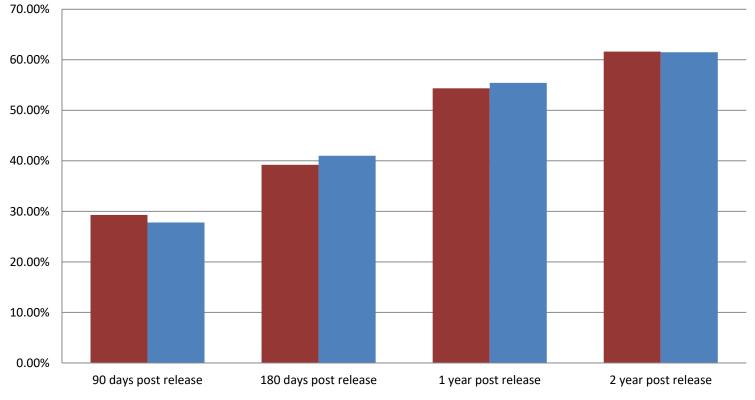

#### Percent of released inmates rearrested March

Mar-19 Mar-20

| Month Year | 90 Days | 180 Days | 1 Year | 2 Years |
|------------|---------|----------|--------|---------|
| March 2019 | 29.30%  | 39.21%   | 54.34% | 61.62%  |
| March 2020 | 27.80%  | 41.01%   | 55.43% | 61.49%  |