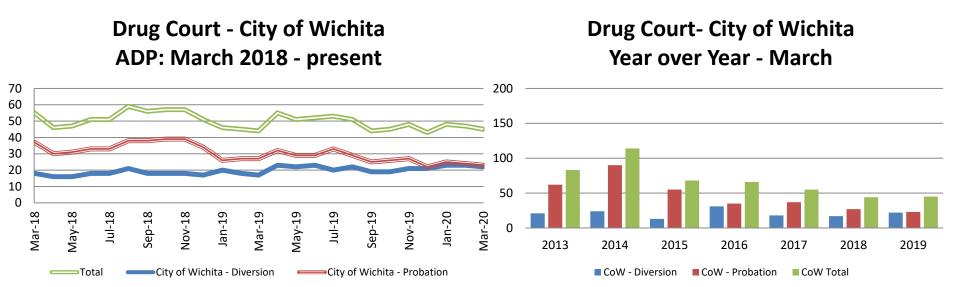

| March     | 2018 | 2019 | 2020 |
|-----------|------|------|------|
| Diversion | 18   | 17   | 22   |
| Probation | 37   | 27   | 23   |
| Total     | 55   | 44   | 45   |

Drug Court - Sedgwick County ADP: March 2018 - present