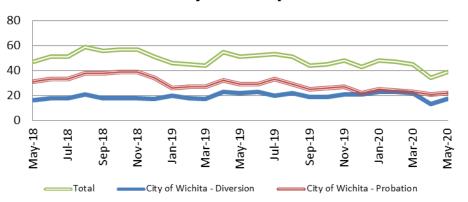

#### Drug Court- City of Wichita Year over Year - May

| May       | 2018 | 2019 | 2020 |
|-----------|------|------|------|
| Diversion | 16   | 22   | 17   |
| Probation | 31   | 29   | 22   |
| Total     | 47   | 51   | 39   |