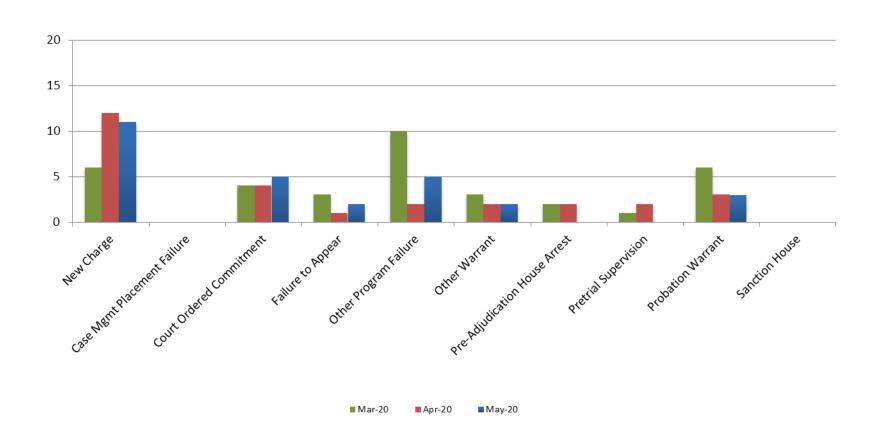

#### **Reason for JDF Admits**

### **Reason for JDF Admits**

| Reason                             | May 2019 | May 2020 |
|------------------------------------|----------|----------|
| New Charges                        | 7        | 11       |
| Case Management Placement Failures | 0        | 0        |
| Court Ordered Commitment           | 18       | 5        |
| Failure to Appear                  | 4        | 2        |
| Other Program Failure              | 3        | 5        |
| Other Warrant                      | 1        | 2        |
| Pre-Adjudication House Arrest      | 1        | 0        |
| Pretrial Supervision               | 0        | 0        |
| Probation Warrant                  | 14       | 3        |
| Sanction House                     | 2        | 0        |