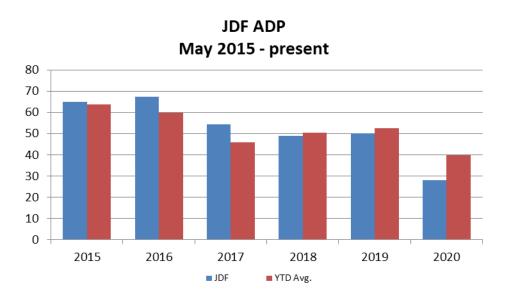

### **Juvenile Detention Alternatives**

ADP: May 2014 - present

| Year | May | May<br>YTD Avg. |
|------|-----|-----------------|
| 2015 | 65  | 64              |
| 2016 | 67  | 61              |
| 2017 | 54  | 47              |
| 2018 | 49  | 50              |
| 2019 | 50  | 52              |
| 2020 | 28  | 37              |