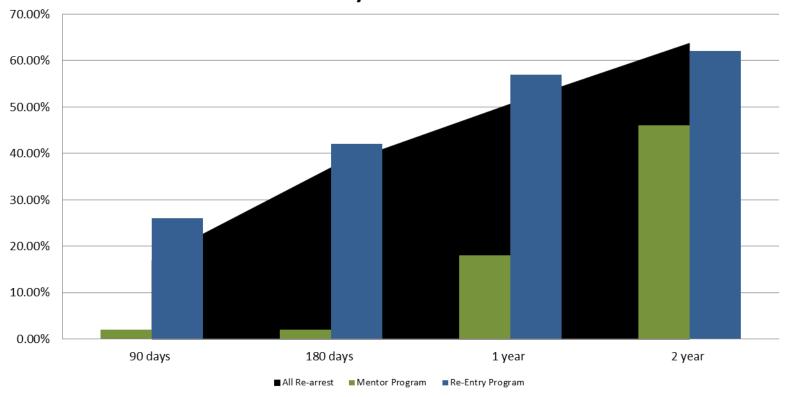

#### Recividism by Programs May 2020

| May 2020         | 90 Days | 180 Days | 1 year | 2 years |
|------------------|---------|----------|--------|---------|
| All Re-arrests   | 16.93%  | 36.96%   | 50.65% | 63.74%  |
| Mentor Program   | 2%      | 2%       | 18%    | 46%     |
| Re-Entry Program | 26%     | 42%      | 57%    | 62%     |