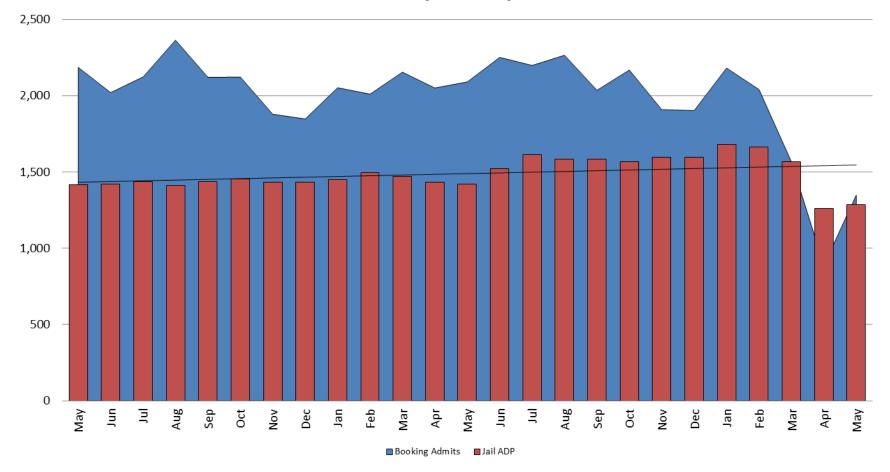

#### Booking Admits & Housing Discharges from Custody May 2018 - present

| Bookings<br>May | Housing Discharges<br>May |
|-----------------|---------------------------|
| 2018: 2,187     | 2018: 2,159               |
| 2019: 2,092     | 2019: 2,062               |
| 2020: 1,349     | 2020: 1,283               |

# Booking Admits & Total Monthly ADP (Jail): May 2018 - present