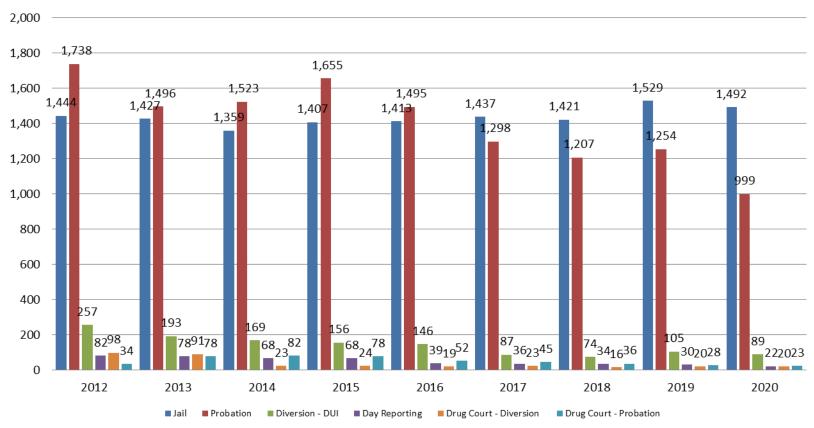

Avg. |
|------------|-------|----------|
| May 2019   | 64    | 65       |
| May 2020   | 13    | 48       |



### Correlation: Total & Sedgwick County Programs (Adult)

#### **Total Annual ADP 2013 - present**



|                    | 2018  | 2019  | 2020  |
|--------------------|-------|-------|-------|
| Jail               | 1,421 | 1,529 | 1,492 |
| AISP               | 1,472 | 1,553 | 1,520 |
| Drug Court         | 85    | 97    | 97    |
| Adult Residential  | 59    | 65    | 44    |
| Work Release       | 55    | 71    | 48    |
| Day Reporting (DC) | 0     | 0     | 0     |

### **Correlation: Total & District Court Programs**

#### **Total Annual ADP: 2012 - present**





# Correlation: Total & City of Wichita / Municipal Court Programs

**Total Annual ADP: 2012 - present** 





### <u>Juvenile</u>





| Year | May | May<br>YTD Avg. |
|------|-----|-----------------|
| 2015 | 235 | 234             |
| 2016 | 255 | 247             |
| 2017 | 172 | 161             |
| 2018 | 156 | 156             |
| 2019 | 165 | 154             |
| 2020 | 94  | 118             |

| Year | May | May<br>YTD Avg. |
|------|-----|-----------------|
| 2015 | 65  | 64              |
| 2016 | 67  | 61              |
| 2017 | 54  | 47              |
| 2018 | 49  | 50              |
| 2019 | 50  | 52              |
| 2020 | 28  | 37              |

Sedgwick County...

working for you



#### **Reason for JDF Admits**





### **Reason for JDF Admits**

| Reason                             | May 2019 | May 2020 |
|------------------------------------|----------|----------|
| New Charges