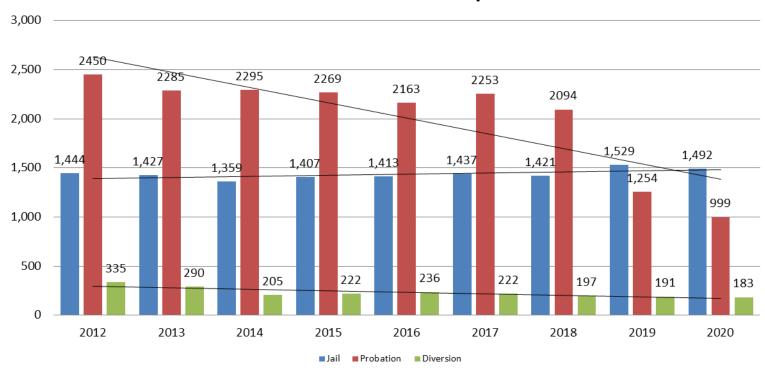

present





### **Community Corrections**

Work Release: ADP May 2019 - present



| Month Year | Total | YTD Avg. |
|------------|-------|----------|
| May 2019   | 64    | 65       |
| May 2020   | 13    | 48       |



### Correlation: Total & Sedgwick County Programs (Adult)

#### **Total Annual ADP 2013 - present**



|                    | 2018  | 2019  | 2020  |
|--------------------|-------|-------|-------|
| Jail               | 1,421 | 1,529 | 1,492 |
| AISP               | 1,472 | 1,553 | 1,520 |
| Drug Court         | 85    | 97    | 97    |
| Adult Residential  | 59    | 65    | 44    |
| Work Release       | 55    | 71    | 48    |
| Day Reporting (DC) | 0     | 0     | 0     |

### **Correlation: Total & District Court Programs**

#### **Total Annual ADP: 2012 - present**





# Correlation: Total & City of Wichita / Municipal Court Programs

**Total Annual ADP: 2012 - present** 





### <u>Juvenile</u>





| Year | May | May<br>YTD Avg. |
|------|-----|-----------------|
| 2015 | 235 | 234             |
| 2016 | 255 | 247             |
| 2017 | 172 | 161             |
| 2018 | 156 | 156             |
| 2019 | 165 | 154             |
| 2020 | 94  | 118             |

| Year | May | May<br>YTD Avg. |
|------|-----|-----------------|
| 2015 | 65  | 64              |
| 2016 | 67  | 61              |
| 2017 | 54  | 47              |
| 2018 | 49  | 50              |
| 2019 | 50  | 52              |
| 2020 | 28  | 37              |

Sedgwick County...

working for you



#### **Reason for JDF Admits**





### **Reason for JDF Admits**

| Reason