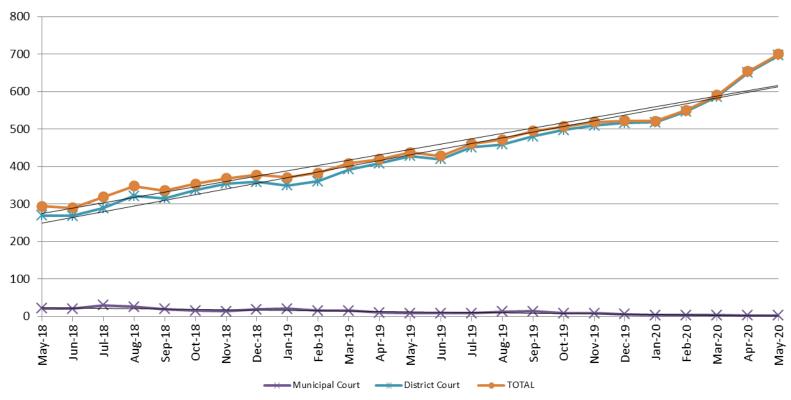

# Pretrial Services Program (PSP) Monthly ADP: May 2018 - present

| May         | 2018 ADP | 2019 ADP | 2020 ADP | 2018 YTD Avg. | 2019 YTD Avg. | 2020 YTD Avg. |
|-------------|----------|----------|----------|---------------|---------------|---------------|
| Muni. Court | 22       | 9        | 3        | 29            | 15            | 4             |
| Dist. Court | 270      | 429      | 697      | 273           | 388           | 600           |
| Total       | 294      | 438      | 700      | 302           | 404           | 604           |