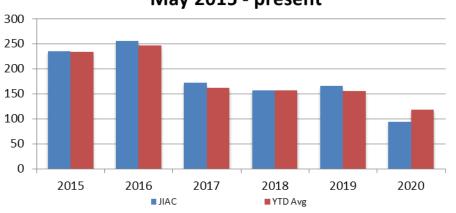

### <u>Juvenile</u>

| Year | May | May<br>YTD Avg. |
|------|-----|-----------------|
| 2015 | 235 | 234             |
| 2016 | 255 | 247             |
| 2017 | 172 | 161             |
| 2018 | 156 | 156             |
| 2019 | 165 | 154             |
| 2020 | 94  | 118             |