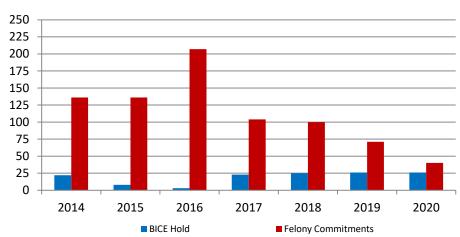

### Monthly Jail Snapshot: May 31, 2020

| BICE Hold             | 2014 | 2015 | 2016 | 2017 | 2018 | 2019 | 2020 |
|-----------------------|------|------|------|------|------|------|------|
| May                   | 22   | 8    | 3    | 23   | 25   | 26   | 26   |
| Felony<br>Commitments | 2014 | 2015 | 2016 | 2017 | 2018 | 2019 | 2020 |
| May                   | 136  | 136  | 207  | 104  | 100  | 71   | 40   |