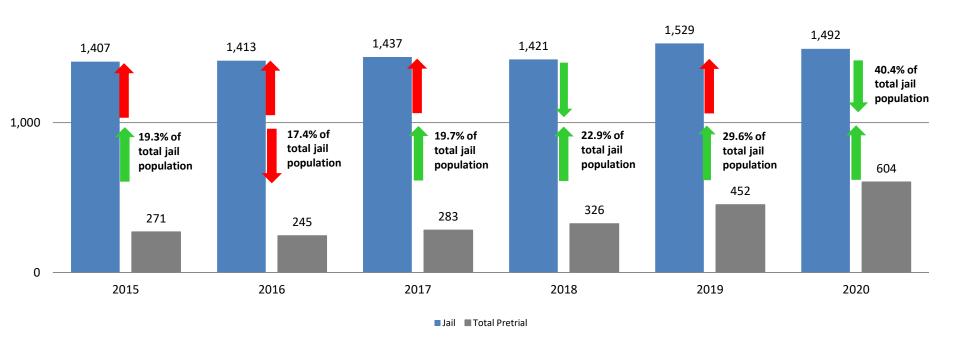

#### **Total Annual ADP 2013 - present**

|                    | 2018  | 2019  | 2020  |
|--------------------|-------|-------|-------|
| Jail               | 1,421 | 1,529 | 1,492 |
| AISP               | 1,472 | 1,553 | 1,520 |
| Drug Court         | 85    | 97    | 97    |
| Adult Residential  | 59    | 65    | 44    |
| Work Release       | 55    | 71    | 48    |
| Day Reporting (DC) | 0     | 0     | 0     |