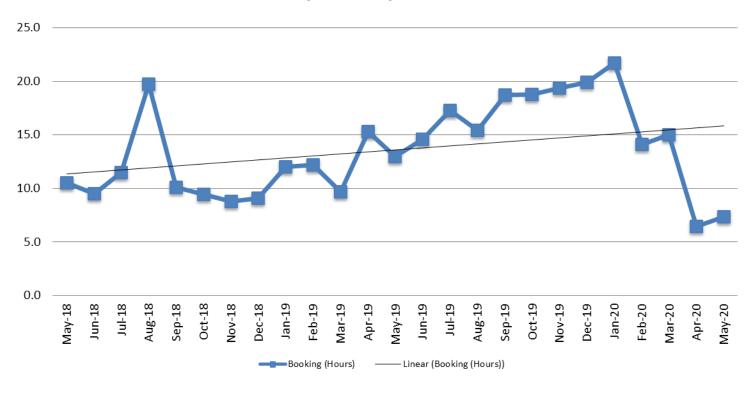

# Average Length of Stay: Booking (Hours) May 2018 - present

| May        | May YTD Average |
|------------|-----------------|
| 2018: 10.5 | 2018: 9.2       |
| 2019: 13.0 | 2019: 12.4      |
| 2020: 7.4  | 2020: 12.9      |