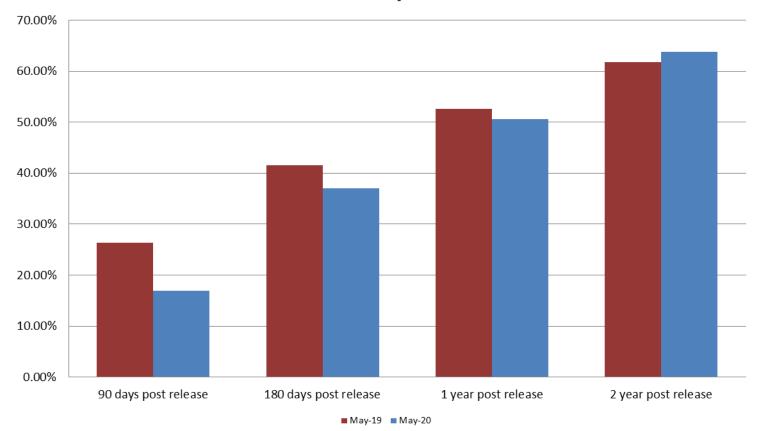

# Percent of released inmates rearrested May

| Month Year | 90 Days | 180 Days | 1 Year | 2 Years |
|------------|---------|----------|--------|---------|
| May 2019   | 26.38%  | 41.57%   | 52.62% | 61.82%  |
| May 2020   | 16.93%  | 36.96%   | 50.65% | 63.74%  |