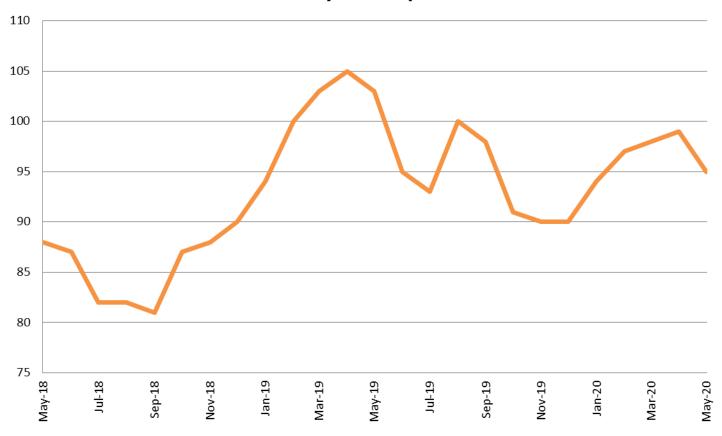

# Drug Court - Sedgwick County ADP: May 2018 - present

| May           | 2018 | 2019 | 2020 |
|---------------|------|------|------|
| Sedg. Co. ADP | 88   | 103  | 95   |
| YTD Avg.      | 85   | 101  | 97   |