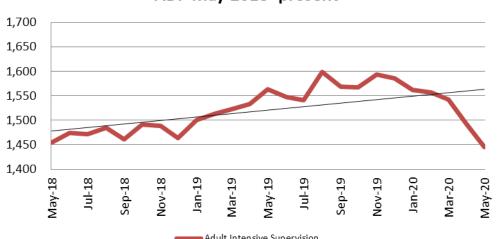

## Adult Intensive Supervision Probation (AISP): ADP May 2018- present

| Year | May   | May<br>YTD Avg. |
|------|-------|-----------------|
| 2018 | 1,454 | 1,467           |
| 2019 | 1,563 | 1,526           |
| 2020 | 1,446 | 1,520           |

#### Adult Intensive Supervision

| Year | May | May<br>YTD Avg. |
|------|-----|-----------------|
| 2018 | 46  | 56              |
| 2019 | 66  | 65              |
| 2020 | 25  | 44              |