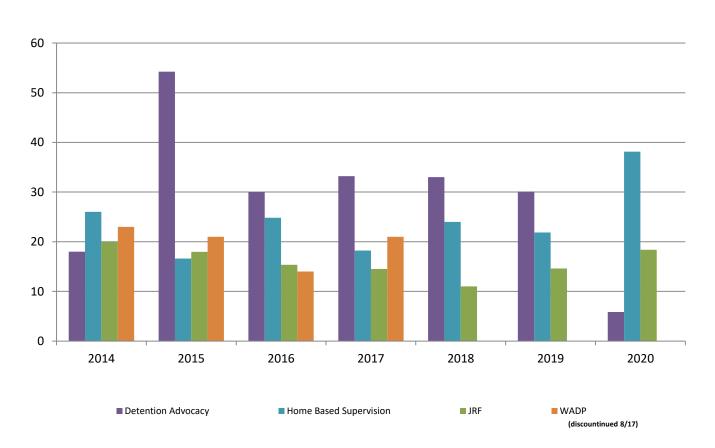

### **Juvenile Detention Alternatives**

ADP: May 2014 - present

## **Juvenile Detention Services**

| May ADP                                                    | 2017           | 2018           | 2019           | 2020           |
|------------------------------------------------------------|----------------|----------------|----------------|----------------|
| Juvenile Detention Facility                                | 54             | 49             | 50             | 28             |
| Juvenile Residential Facility                              | 15             | 11             | 15             | 18             |
| Home Based Supervision                                     | 18             | 24             | 22             | 38             |
| Detention Advocacy Case Management Services                | 33             | 33             | 30             | 6              |
| Weekend Alternative Detention Program (total)              | 21             | 0              | N/A            | N/A            |
|                                                            |                |                |                |                |
| May YTD AVERAGE                                            | 2017           | 2018           | 2019           | 2020           |
| May YTD AVERAGE  Juvenile Detention Facility               | <b>2017</b> 47 | <b>2018</b> 50 | <b>2019</b> 52 | <b>2020</b> 37 |
|                                                            | -              |                |                |                |
| Juvenile Detention Facility                                | 47             | 50             | 52             | 37             |
| Juvenile Detention Facility  Juvenile Residential Facility | 47<br>14       | 50<br>12       | 52<br>14       | 37<br>18       |