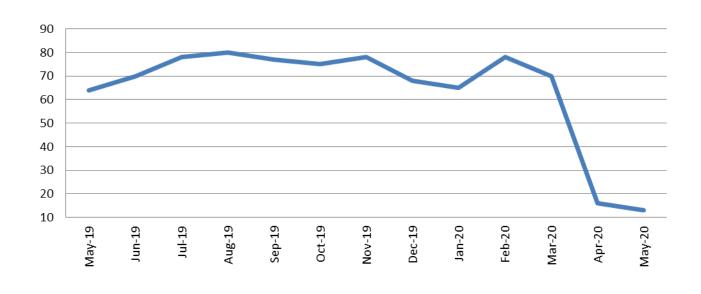

### **Community Corrections**

Work Release: ADP May 2019 - present

| Month Year | Total | YTD Avg. |
|------------|-------|----------|
| May 2019   | 64    | 65       |
| May 2020   | 13    | 48       |