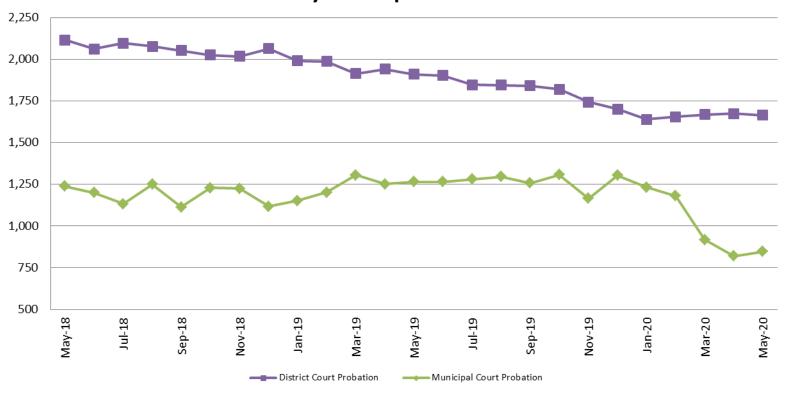

#### Probation - Active Caseloads May 2018 - present

| May                   | 2018  | 2019  | 2020  | 2018 YTD<br>Avg. | 2019 YTD<br>Avg. | 2020 YTD<br>Avg. |
|-----------------------|-------|-------|-------|------------------|------------------|------------------|
| Dist. Court Probation | 2,117 | 1,911 | 1,664 | 2,145            | 1,949            | 1,660            |
| Muni. Court Probation | 1,239 | 1,265 | 846   | 1,242            | 1,235            | 999              |