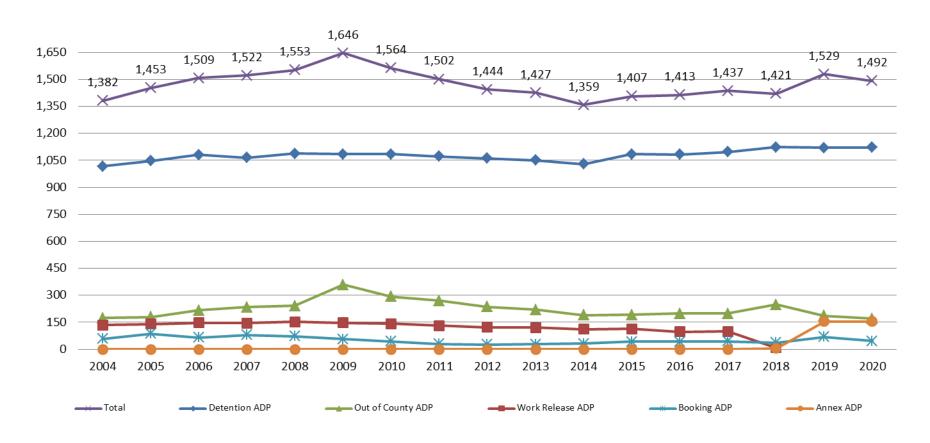

### Jail: Annual Average Daily Population (ADP)

# TRENDS: Booking, Detention, Work Release, & Out of County Annual ADP: 2004 - present

#### **Total Annual ADP 2013 - present**

|                    | 2018  | 2019  | 2020  |
|--------------------|-------|-------|-------|
| Jail               | 1,421 | 1,529 | 1,492 |
| AISP               | 1,472 | 1,553 | 1,520 |
| Drug Court         | 85    | 97    | 97    |
| Adult Residential  | 59    | 65    | 44    |
| Work Release       | 55    | 71    | 48    |
| Day Reporting (DC) | 0     | 0     | 0     |