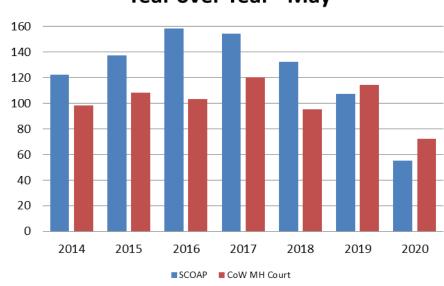

#### Mental Health ADP Year over Year - May

| May      | 2018 ADP | 2019 ADP | 2020 ADP | 2018 YTD Avg. | 2019 YTD Avg. | 2020 YTD Avg. |
|----------|----------|----------|----------|---------------|---------------|---------------|
| SCOAP    | 132      | 107      | 55       | 136           | 119           | 71            |
| MH Court | 95       | 114      | 72       | 100           | 100           | 76            |