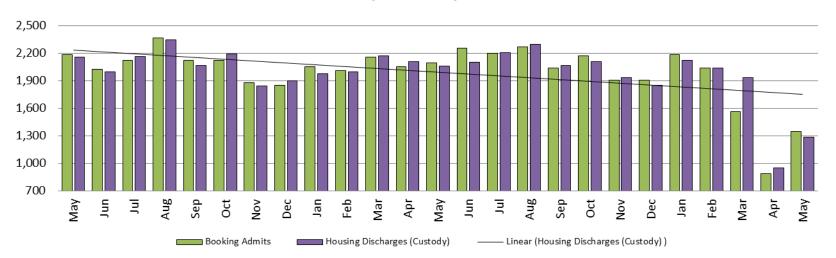

#### Booking Admits & Housing Discharges from Custody May 2018 - present

| Bookings<br>May | Housing Discharges<br>May |
|-----------------|---------------------------|
| 2018: 2,187     | 2018: 2,159               |
| 2019: 2,092     | 2019: 2,062               |
| 2020: 1,349     | 2020: 1,283               |