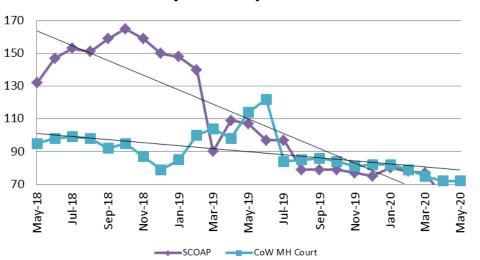

#### Mental Health - ADP May 2018 - present

#### Mental Health ADP Year over Year - May

| May      | 2018 ADP | 2019 ADP | 2020 ADP | 2018 YTD Avg. | 2019 YTD Avg. | 2020 YTD Avg. |
|----------|----------|----------|----------|---------------|---------------|---------------|
| SCOAP    | 132      | 107      | 55       | 136           | 119           | 71            |
| MH Court | 95       | 114      | 72       | 100           | 100           | 76            |