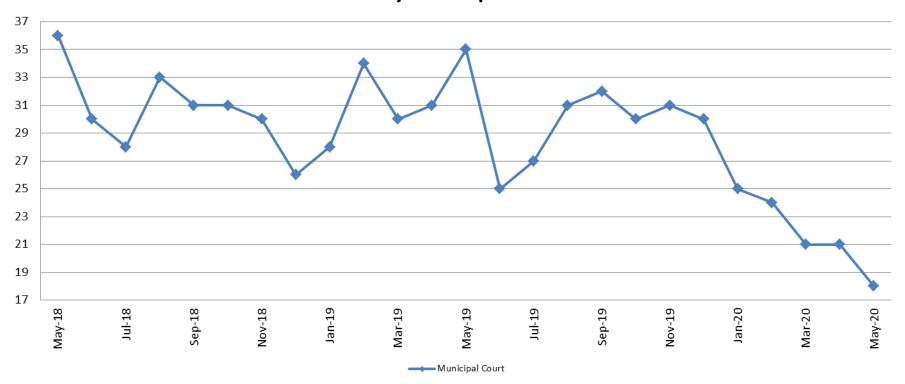

#### Day Reporting - Active Caseload May 2018 - present

| May                  | 2015 | 2016 | 2017 | 2018 | 2019 | 2020 |
|----------------------|------|------|------|------|------|------|
| Muni. Court          | 79   | 48   | 31   | 36   | 35   | 18   |
| Muni. Court YTD Avg. | 72   | 48   | 33   | 38   | 32   | 22   |