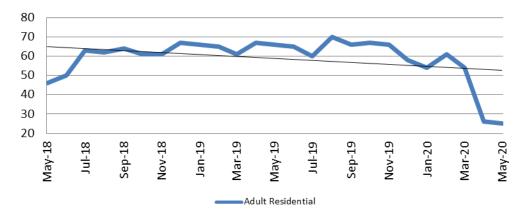

# Adult Residential: ADP May 2018 - present

#### **Total Annual ADP 2013 - present**

|                    | 2018  | 2019  | 2020  |
|--------------------|-------|-------|-------|
| Jail               | 1,421 | 1,529 | 1,492 |
| AISP               | 1,472 | 1,553 | 1,520 |
| Drug Court         | 85    | 97    | 97    |
| Adult Residential  | 59    | 65    | 44    |
| Work Release       | 55    | 71    | 48    |
| Day Reporting (DC) | 0     | 0     | 0     |