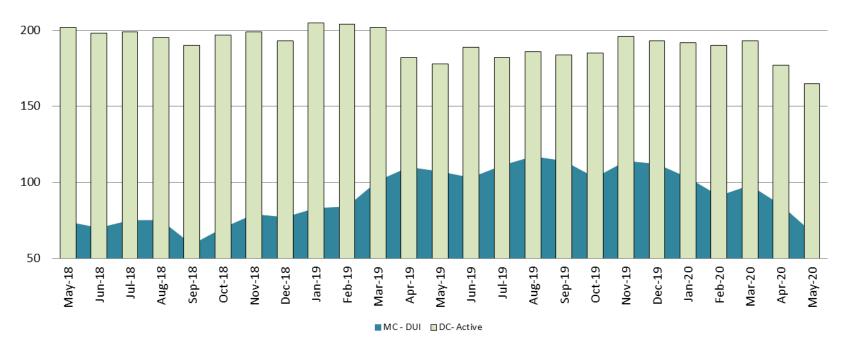

#### Diversion - Active Caseload May 2018 - present

250

| May                 | 2018 | 2019 | 2020 | 2018 YTD Avg. | 2019 YTD Avg. | 2020 YTD Avg. |
|---------------------|------|------|------|---------------|---------------|---------------|
| Muni. Court- DUI    | 74   | 107  | 67   | 77            | 97            | 89            |
| Dist. Court- Active | 202  | 178  | 165  | 200           | 194           | 183           |