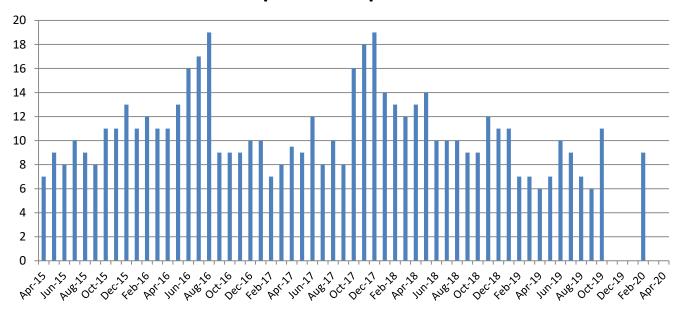

# Journal Entry Completion (Average Days) April 2015 - present

| April     | 2015 | 2016 | 2017 | 2018 | 2019 | 2020 |
|-----------|------|------|------|------|------|------|
| Avg. Days | 7    | 11   | 9.5  | 13   | 6    | ND   |
| YTD Avg.  | 8    | 11   | 9    | 13   | 7.75 | ND   |