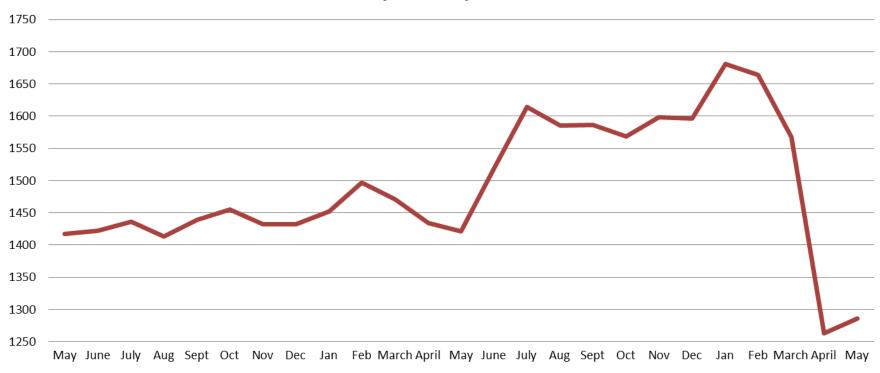

# TOTAL MONTHLY ADP: JAIL (Booking, Detention Facility, Annex, & Out of County) May 2018 - present

| May 2018 | May 2019 | May 2020 |
|----------|----------|----------|
| 1,417    | 1,421    | 1,286    |