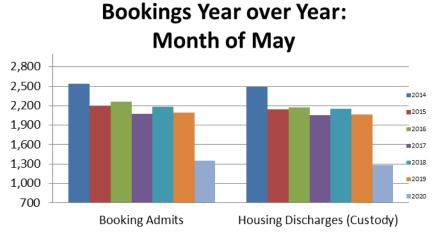

#### Booking Admits & Housing Discharges from Custody May 2018 - present

| Bookings<br>May | Housing Discharges<br>May |
|-----------------|---------------------------|
| 2018: 2,187     | 2018: 2,159               |
| 2019: 2,092     | 2019: 2,062               |
| 2020: 1,349     | 2020: 1,283               |