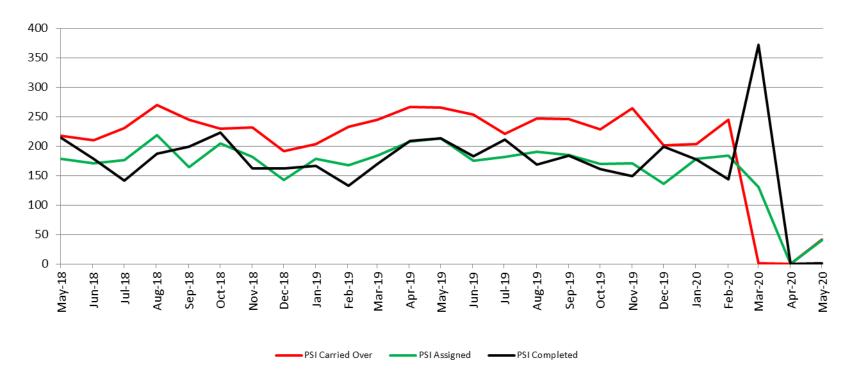

#### District Court Probation: Pre-Sentence Investigation May 2018 - present

| May          | 2018 | 2019 | 2020 |
|--------------|------|------|------|
| Carried Over | 218  | 266  | 41   |
| Assigned     | 178  | 213  | 40   |
| Completed    | 214  | 213  | 1    |