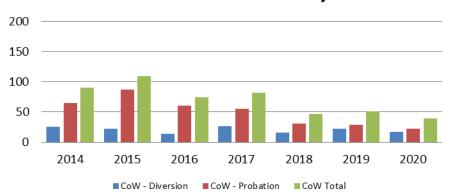

# Drug Court - City of Wichita ADP: May 2018 - present

#### Drug Court- City of Wichita Year over Year - May

| May       | 2018 | 2019 | 2020 |
|-----------|------|------|------|
| Diversion | 16   | 22   | 17   |
| Probation | 31   | 29   | 22   |
| Total     | 47   | 51   | 39   |