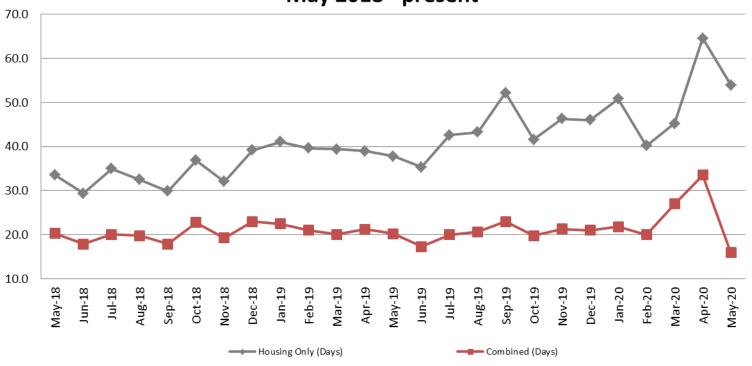

# Average Length of Stay: Housing & Combined (Days) May 2018 - present

| Month Year | <b>Housing Only</b> | Housing YTD<br>AVG | Combined<br>Days | Combined YTD<br>AVG |
|------------|---------------------|--------------------|------------------|---------------------|
| May 2018   | 33.5                | 36.3               | 20.3             | 22.2                |
| May 2019   | 37.8                | 39.4               | 20.2             | 21.0                |
| May 2020   | 54.0                | 51.0               | 15.9             | 23.6                |