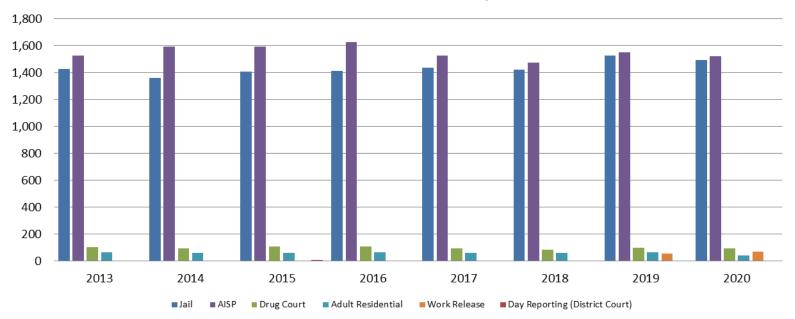

### Correlation: Total & Sedgwick County Programs (Adult)

#### **Total Annual ADP 2013 - present**

|                    | 2018  | 2019  | 2020  |
|--------------------|-------|-------|-------|
| Jail               | 1,421 | 1,529 | 1,492 |
| AISP               | 1,472 | 1,553 | 1,520 |
| Drug Court         | 85    | 97    | 97    |
| Adult Residential  | 59    | 65    | 44    |
| Work Release       | 55    | 71    | 48    |
| Day Reporting (DC) | 0     | 0     | 0     |