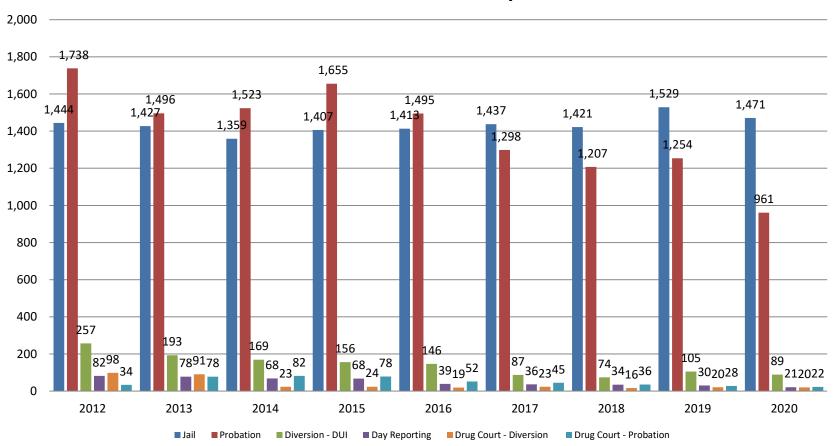

### Correlation: Total & Sedgwick County Programs (Adult)

#### **Total Annual ADP 2013 - present**

|                    | 2018  | 2019  | 2020  |
|--------------------|-------|-------|-------|
| Jail               | 1,421 | 1,529 | 1,471 |
| AISP               | 1,472 | 1,553 | 1,506 |
| Drug Court         | 85    | 97    | 97    |
| Adult Residential  | 59    | 65    | 41    |
| Work Release       | 55    | 71    | 43    |
| Day Reporting (DC) | 0     | 0     | 0     |

(data obtained from detention facility, SG Dept. of Corrections, Pretrial Services, & CoW)