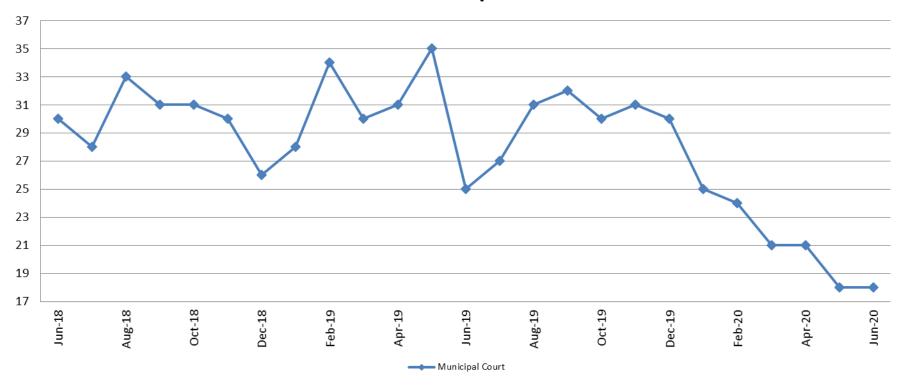

# Day Reporting - Active Caseload June 2018 - present

| June                 | 2015 | 2016 | 2017 | 2018 | 2019 | 2020 |
|----------------------|------|------|------|------|------|------|
| Muni. Court          | 76   | 38   | 33   | 30   | 25   | 18   |
| Muni. Court YTD Avg. | 73   | 47   | 33   | 37   | 31   | 21   |