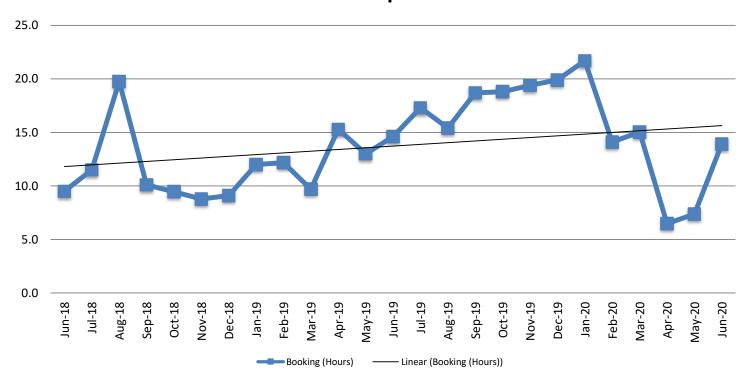

# Average Length of Stay: Booking (Hours) June 2018 - present

| June       | June YTD Average |
|------------|------------------|
| 2018: 9.5  | 2018: 9.2        |
| 2019: 14.6 | 2019: 12.8       |
| 2020: 13.9 | 2020: 13.1       |