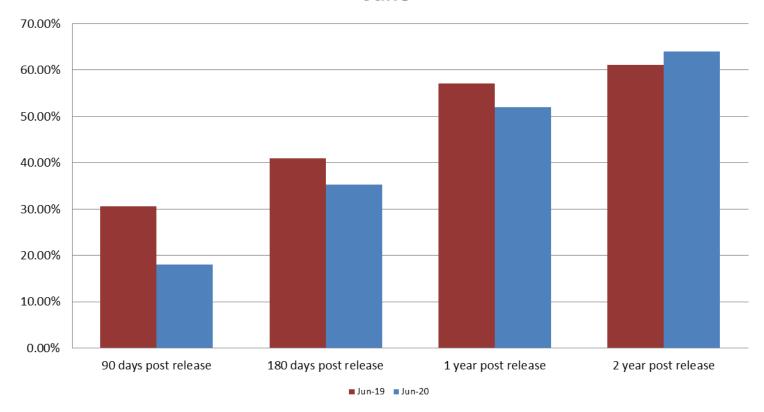

### Percent of released inmates rearrested June

| Month Year | 90 Days | 180 Days | 1 Year | 2 Years |
|------------|---------|----------|--------|---------|
| June 2019  | 30.57%  | 40.88%   | 57.04% | 61.16%  |
| June 2020  | 18.10%  | 35.31%   | 51.92% | 63.97%  |