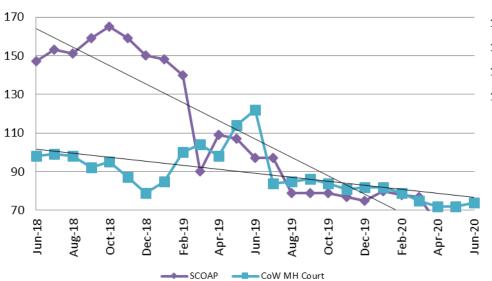

# Mental Health - ADP June 2018 - present

#### Mental Health ADP Year over Year - June

| June     | 2018 ADP | 2019 ADP | 2020 ADP | 2018 YTD Avg. | 2019 YTD Avg. | 2020 YTD Avg. |
|----------|----------|----------|----------|---------------|---------------|---------------|
| SCOAP    | 147      | 97       | 57       | 138           | 115           | 68            |
| MH Court | 98       | 122      | 74       | 100           | 104           | 76            |