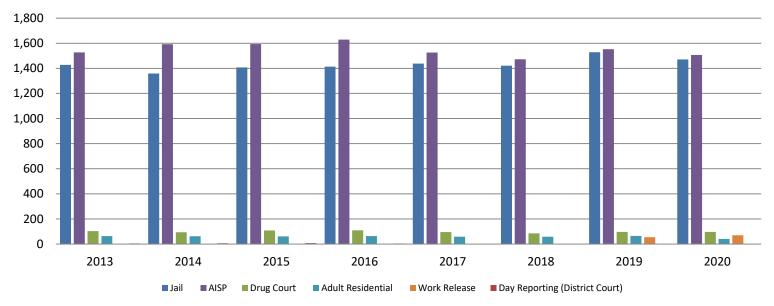

### Correlation: Total & Sedgwick County Programs (Adult)

#### **Total Annual ADP 2013 - present**

|                    | 2018  | 2019  | 2020  |
|--------------------|-------|-------|-------|
| Jail               | 1,421 | 1,529 | 1,471 |
| AISP               | 1,472 | 1,553 | 1,506 |
| Drug Court         | 85    | 97    | 97    |
| Adult Residential  | 59    | 65    | 41    |
| Work Release       | 55    | 71    | 43    |
| Day Reporting (DC) | 0     | 0     | 0     |

(data obtained from detention facility, SG Dept. of Corrections, Pretrial Services, & CoW)