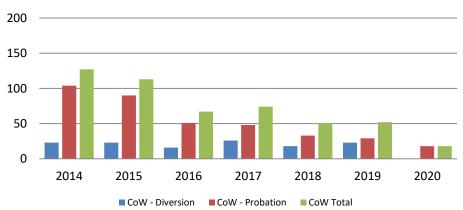

# Drug Court - City of Wichita ADP: June 2018 - present

### **Drug Court- City of Wichita Year over Year - June**

| June      | 2018 | 2019 | 2020 |
|-----------|------|------|------|
| Diversion | 18   | 23   | 11   |
| Probation | 33   | 29   | 18   |
| Total     | 51   | 52   | 18   |