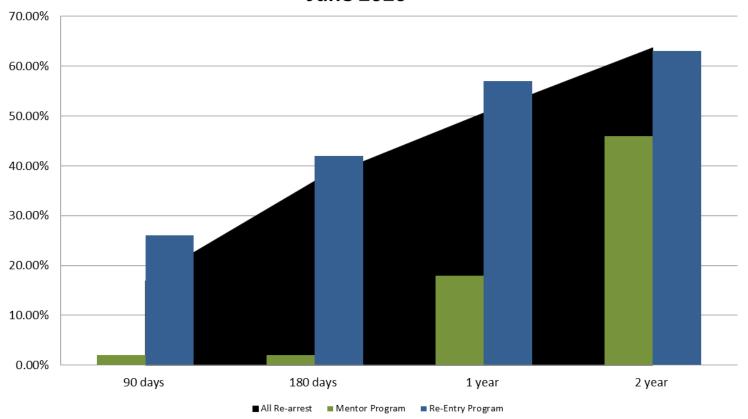

### Recividism by Programs June 2020

| June 2020        | 90 Days | 180 Days | 1 year | 2 years |
|------------------|---------|----------|--------|---------|
| All Re-arrests   | 18.10%  | 35.31%   | 51.92% | 63.97%  |
| Mentor Program   | 2%      | 2%       | 18%    | 46%     |
| Re-Entry Program | 26%     | 42%      | 57%    | 63%     |