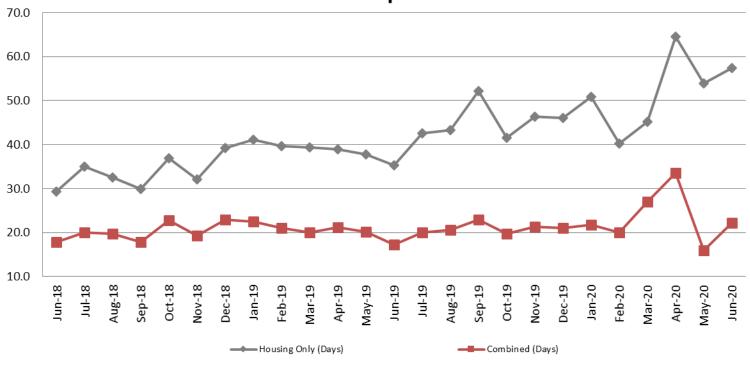

# Average Length of Stay: Housing & Combined (Days) June 2018 - present

| Month Year | Housing Only | Housing YTD<br>AVG | Combined<br>Days | Combined YTD<br>AVG |
|------------|--------------|--------------------|------------------|---------------------|
| June 2018  | 29.4         | 35.1               | 17.9             | 21.5                |
| June 2019  | 35.4         | 38.7               | 17.3             | 20.4                |
| June 2020  | 57.5         | 52.0               | 22.2             | 23.4                |