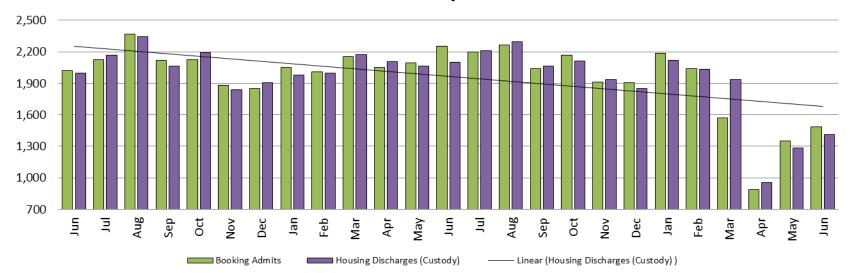

### Booking Admits & Housing Discharges from Custody June 2018 - present

| Bookings<br>June | Housing Discharges June |
|------------------|-------------------------|
| 2018: 2,022      | 2018: 1,999             |
| 2019: 2,253      | 2019: 2,103             |
| 2020: 1,486      | 2020: 1,410             |