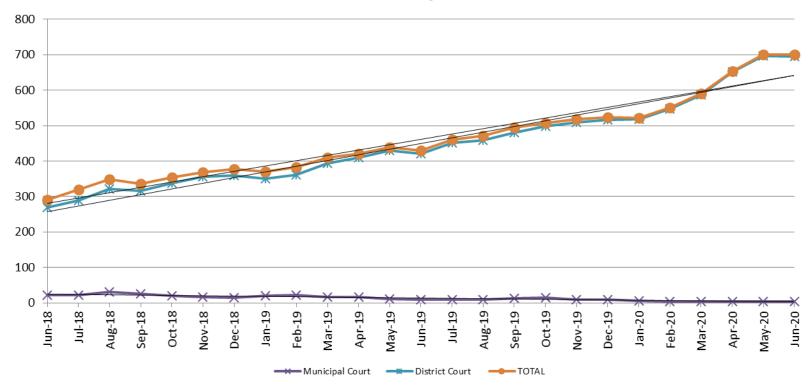

#### Pretrial Services Program (PSP) Monthly ADP: June 2018 - present

| June        | 2018 ADP | 2019 ADP | 2020 ADP | 2018 YTD Avg. | 2019 YTD Avg. | 2020 YTD Avg. |
|-------------|----------|----------|----------|---------------|---------------|---------------|
| Muni. Court | 21       | 9        | 5        | 27            | 14            | 4             |
| Dist. Court | 269      | 420      | 695      | 273           | 394           | 616           |
| Total       | 290      | 429      | 700      | 300           | 408           | 620           |