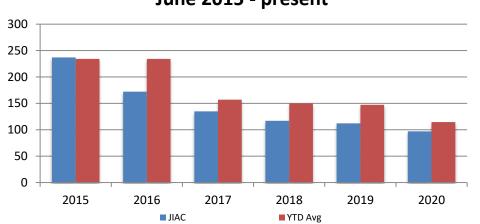

#### JIAC Intakes June 2015 - present

| Year | June | June<br>YTD Avg. |
|------|------|------------------|
| 2015 | 237  | 234              |
| 2016 | 172  | 234              |
| 2017 | 135  | 157              |
| 2018 | 117  | 150              |
| 2019 | 112  | 147              |
| 2020 | 97   | 115              |