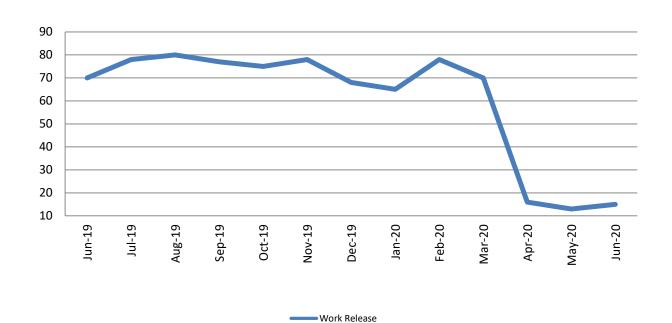

### **Community Corrections**

Work Release: ADP June 2019 - present

| Month Year | Total | YTD Avg. |
|------------|-------|----------|
| June 2019  | 70    | 66       |
| June 2020  | 15    | 43       |