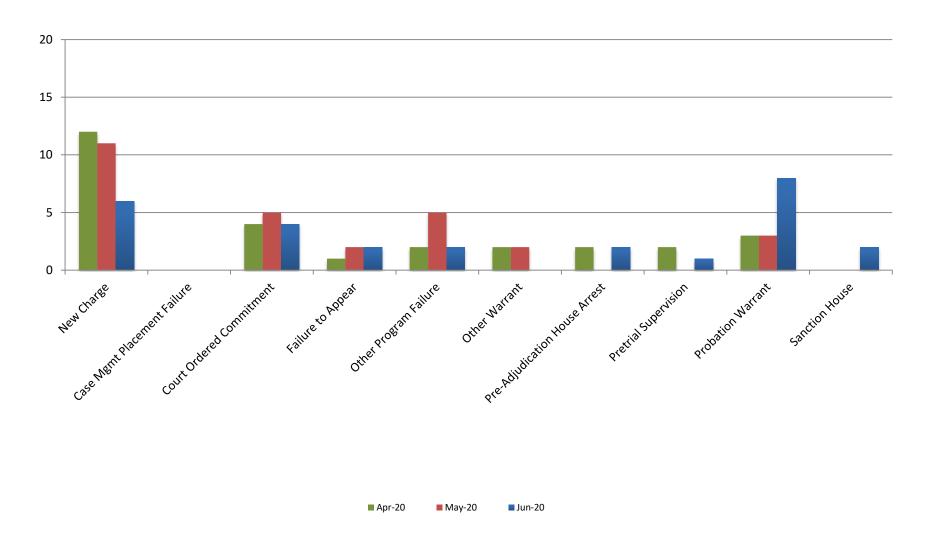

#### **Reason for JDF Admits**

#### **Reason for JDF Admits**

| Reason                             | June 2019 | June 2020 |
|------------------------------------|-----------|-----------|
| New Charges                        | 11        | 6         |
| Case Management Placement Failures | 0         | 0         |
| Court Ordered Commitment           | 14        | 4         |
| Failure to Appear                  | 2         | 2         |
| Other Program Failure              | 6         | 2         |
| Other Warrant                      | 0         | 0         |
| Pre-Adjudication House Arrest      | 3         | 2         |
| Pretrial Supervision               | 1         | 1         |
| Probation Warrant                  | 13        | 8         |
| Sanction House                     | 3         | 2         |