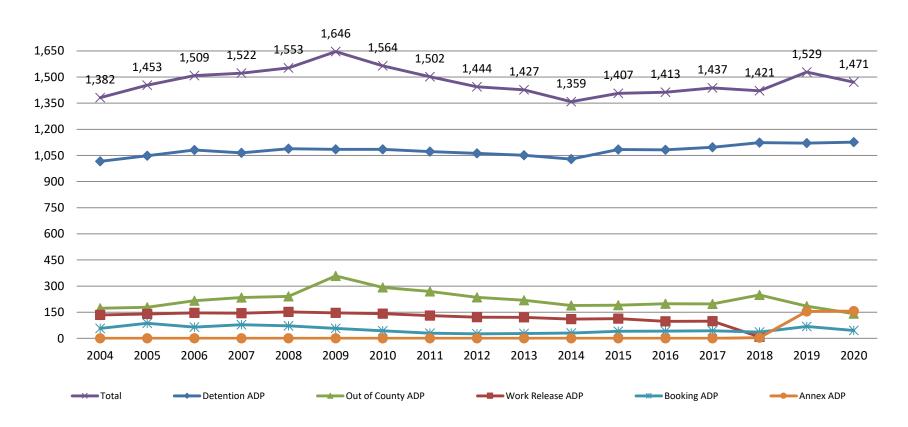

#### Jail: Annual Average Daily Population (ADP)

### TRENDS: Booking, Detention, Work Release, & Out of County Annual ADP: 2004 - present

#### **Total Annual ADP 2013 - present**

|                    | 2018  | 2019  | 2020  |
|--------------------|-------|-------|-------|
| Jail               | 1,421 | 1,529 | 1,471 |
| AISP               | 1,472 | 1,553 | 1,506 |
| Drug Court         | 85    | 97    | 97    |
| Adult Residential  | 59    | 65    | 41    |
| Work Release       | 55    | 71    | 43    |
| Day Reporting (DC) | 0     | 0     | 0     |