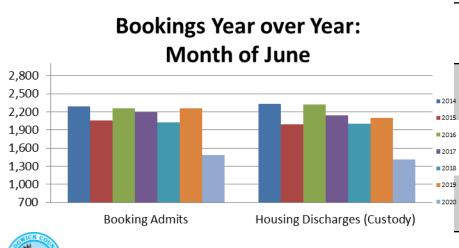

### Booking Admits & Housing Discharges from Custody June 2018 - present

| Bookings<br>June | Housing Discharges June |
|------------------|-------------------------|
| 2018: 2,022      | 2018: 1,999             |
| 2019: 2,253      | 2019: 2,103             |
| 2020: 1,486      | 2020: 1,410             |