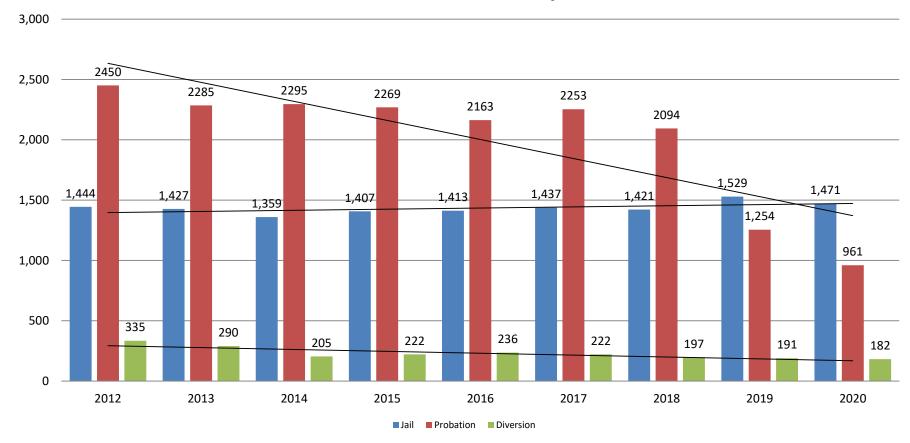

### **Correlation: Total & District Court Programs**

#### **Total Annual ADP: 2012 - present**