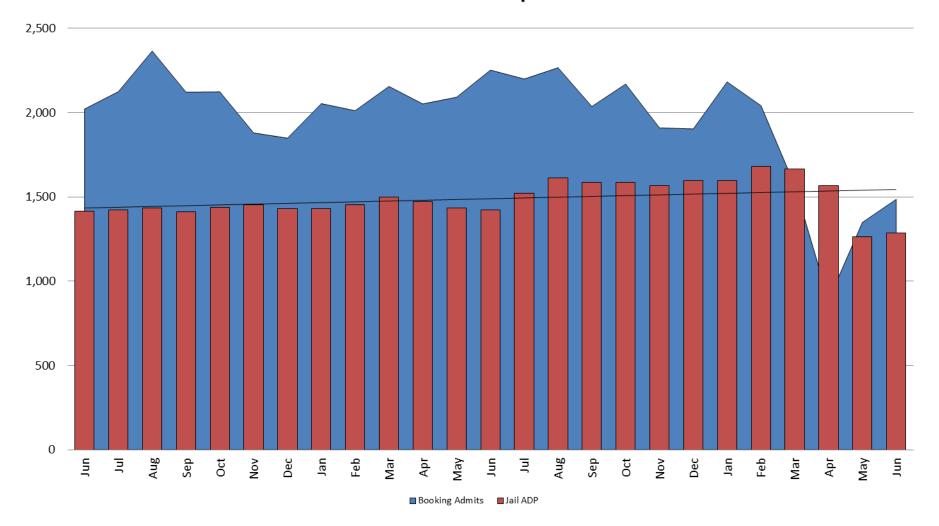

### Booking Admits & Housing Discharges from Custody June 2018 - present

| Bookings<br>June | Housing Discharges June |
|------------------|-------------------------|
| 2018: 2,022      | 2018: 1,999             |
| 2019: 2,253      | 2019: 2,103             |
| 2020: 1,486      | 2020: 1,410             |

#### Booking Admits & Total Monthly ADP (Jail): June 2018 - present