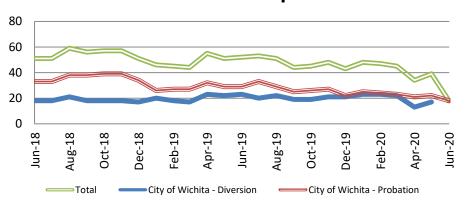

# Drug Court - City of Wichita ADP: June 2018 - present

### **Drug Court- City of Wichita Year over Year - June**

| June      | 2018 | 2019 | 2020 |
|-----------|------|------|------|
| Diversion | 18   | 23   | 11   |
| Probation | 33   | 29   | 18   |
| Total     | 51   | 52   | 18   |