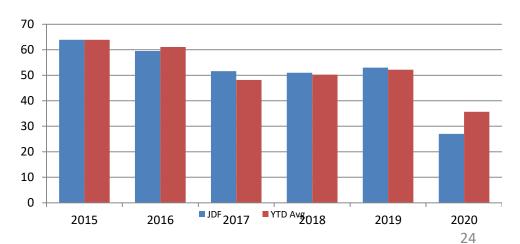

| Year | June | June<br>YTD Avg. |
|------|------|------------------|
| 2015 | 64   | 64               |
| 2016 | 60   | 61               |
| 2017 | 52   | 48               |
| 2018 | 51   | 50               |
| 2019 | 53   | 52               |
| 2020 | 27   | 36               |