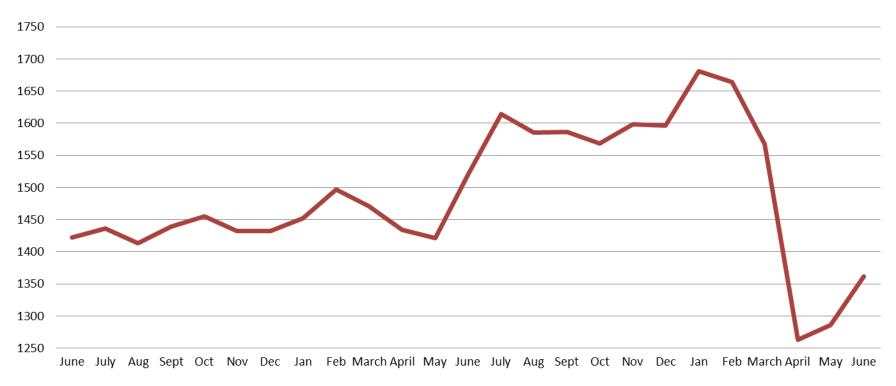

# TOTAL MONTHLY ADP: JAIL (Booking, Detention Facility, Annex, & Out of County) June 2018 - present

| June 2018 | June 2019 | June 2020 |
|-----------|-----------|-----------|
| 1,422     | 1,520     | 1,361     |