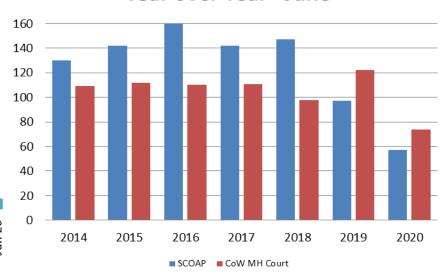

#### Mental Health ADP Year over Year - June

| June     | 2018 ADP | 2019 ADP | 2020 ADP | 2018 YTD Avg. | 2019 YTD Avg. | 2020 YTD Avg. |
|----------|----------|----------|----------|---------------|---------------|---------------|
| SCOAP    | 147      | 97       | 57       | 138           | 115           | 68            |
| MH Court | 98       | 122      | 74       | 100           | 104           | 76            |