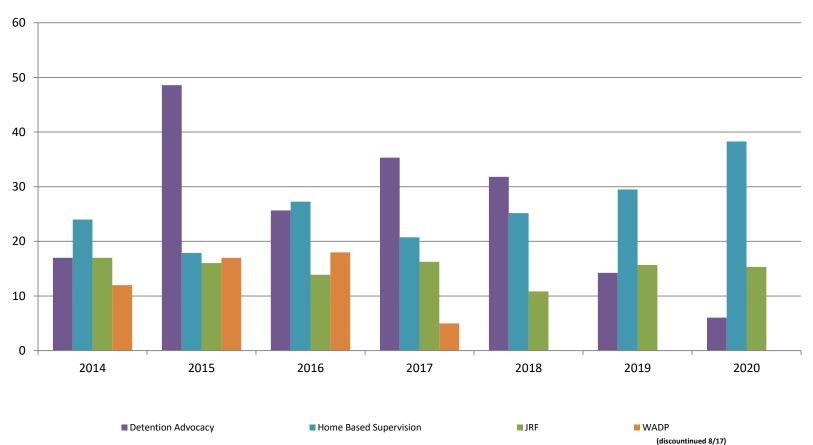

### **Juvenile Detention Alternatives**

#### ADP: June 2014 - present

### **Juvenile Detention Services**

| June ADP                                                   | 2017           | 2018           | 2019           | 2020           |
|------------------------------------------------------------|----------------|----------------|----------------|----------------|
| Juvenile Detention Facility                                | 52             | 51             | 53             | 27             |
| Juvenile Residential Facility                              | 16             | 11             | 16             | 15             |
| Home Based Supervision                                     | 21             | 25             | 30             | 38             |
| Detention Advocacy Case Management Services                | 35             | 32             | 14             | 6              |
| Weekend Alternative Detention Program (total)              | 5              | 0              | N/A            | N/A            |
|                                                            |                |                |                |                |
| June YTD AVERAGE                                           | 2017           | 2018           | 2019           | 2020           |
| June YTD AVERAGE  Juvenile Detention Facility              | <b>2017</b> 48 | <b>2018</b> 50 | <b>2019</b> 52 | <b>2020</b> 36 |
|                                                            | -              |                |                |                |
| Juvenile Detention Facility                                | 48             | 50             | 52             | 36             |
| Juvenile Detention Facility  Juvenile Residential Facility | 48<br>16       | 50<br>11       | 52<br>16       | 36<br>15       |