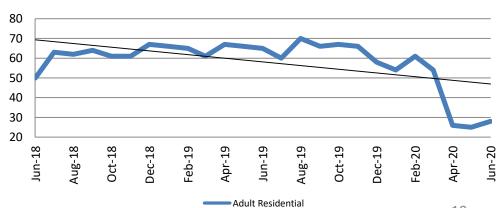

1,235            | 1,240            | 961              |



## District Court Probation: Pre-Sentence Investigation June 2018 - present



| June         | 2018 | 2019 | 2020 |
|--------------|------|------|------|
| Carried Over | 210  | 254  | 125  |
| Assigned     | 171  | 175  | 114  |
| Completed    | 179  | 183  | 36   |



### **Community Corrections**





| Year | June  | June<br>YTD Avg. |
|------|-------|------------------|
| 2018 | 1,474 | 1,468            |
| 2019 | 1,547 | 1,530            |
| 2020 | 1,436 | 1,506            |

Adult Intensive Supervision

| Year | June | June<br>YTD Avg. |
|------|------|------------------|
| 2018 | 46   | 50               |
| 2019 | 66   | 65               |
| 2020 | 25   | 28               |

# Adult Residential: ADP June 2018 - present





### **Community Corrections**

Work Release: ADP June 2019 - present



| Month Year | Total | YTD Avg. |
|------------|-------|----------|
| June 2019  | 70    | 66       |
| June 2020  | 15    | 43       |



### Correlation: Total & Sedgwick County Programs (Adult)

#### **Total Annual ADP 2013 - present**



|                    | 2018  | 2019  | 2020  |
|--------------------|-------|-------|-------|
| Jail               | 1,421 | 1,529 | 1,471 |
| AISP               | 1,472 | 1,553 | 1,506 |
| Drug Court         | 85    | 97    | 97    |
| Adult Residential  | 59    | 65    | 41    |
| Work Release       | 55    | 71    | 43    |
| Day Reporting (DC) | 0     | 0     | 0     |

(data obtained from detention facility, SG Dept. of Corrections, Pretrial Services, & CoW)

### **Correla