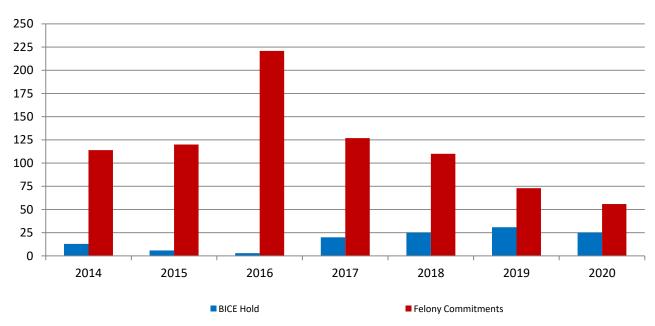

### Monthly Jail Snapshot: June 30, 2020

#### **Snapshots June 2014 - present**

| <b>BICE Hold</b>      | 2014 | 2015 | 2016 | 2017 | 2018 | 2019 | 2020 |
|-----------------------|------|------|------|------|------|------|------|
| June                  | 13   | 6    | 3    | 20   | 25   | 31   | 25   |
| Felony<br>Commitments | 2014 | 2015 | 2016 | 2017 | 2018 | 2019 | 2020 |
| June                  | 114  | 120  | 221  | 127  | 110  | 73   | 56   |