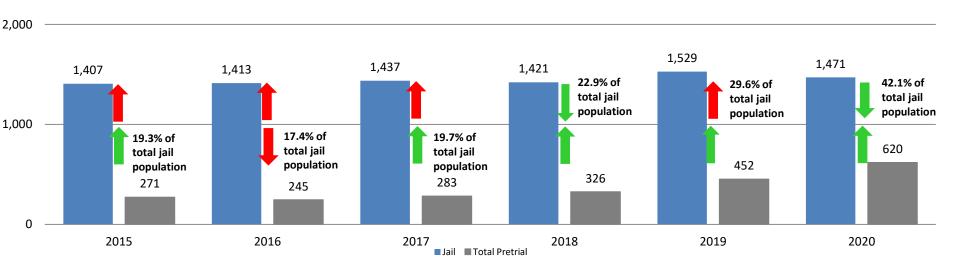

10%  | 35.31%   | 51.92% | 63.97%  |
| Mentor Program   | 2%      | 2%       | 18%    | 46%     |
| Re-Entry Program | 26%     | 42%      | 57%    | 63%     |



#### Pretrial Services Program (PSP) Monthly ADP: June 2018 - present



| June        | 2018 ADP | 2019 ADP | 2020 ADP | 2018 YTD Avg. | 2019 YTD Avg. | 2020 YTD Avg. |
|-------------|----------|----------|----------|---------------|---------------|---------------|
| Muni. Court | 21       | 9        | 5        | 27            | 14            | 4             |
| Dist. Court | 269      | 420      | 695      | 273           | 394           | 616           |
| Total       | 290      | 429      | 700      | 300           | 408           | 620           |



### **Correlation: Total & PSP**

#### **Total Annual ADP: 2015 - present**





### Diversion - Active Caseload June 2018 - present

250



| June                | 2018 | 2019 | 2020 | 2018 YTD Avg. | 2019 YTD Avg. | 2020 YTD Avg. |
|---------------------|------|------|------|---------------|---------------|---------------|
| Muni. Court- DUI    | 70   | 103  | 92   | 76            | 98            | 89            |
| Dist. Court- Active | 198  | 189  | 172  | 199           | 193           | 182           |



# Mental Health - ADP June 2018 - present



#### Mental Health ADP Year over Year - June



| June     | 2018 ADP | 2019 ADP | 2020 ADP | 2018 YTD Avg. | 2019 YTD Avg. | 2020 YTD Avg. |
|----------|----------|----------|----------|---------------|---------------|---------------|
| SCOAP    | 147      | 97       | 57       | 138           | 115           | 68