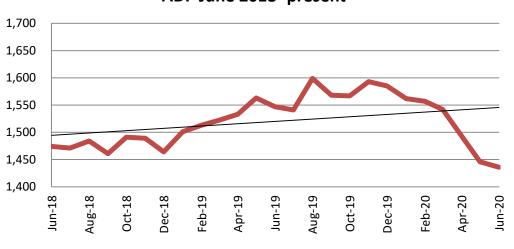

### **Community Corrections**

| Year | June  | June<br>YTD Avg. |
|------|-------|------------------|
| 2018 | 1,474 | 1,468            |
| 2019 | 1,547 | 1,530            |
| 2020 | 1,436 | 1,506            |