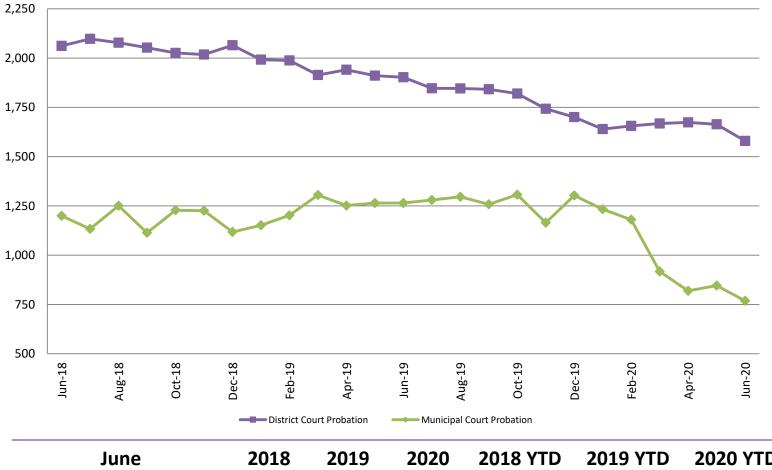

# Probation - Active Caseloads June 2018 - present

| June                  | 2018  | 2019  | 2020  | 2018 YTD<br>Avg. | 2019 YTD<br>Avg. | 2020 YTD<br>Avg. |
|-----------------------|-------|-------|-------|------------------|------------------|------------------|
| Dist. Court Probation | 2,062 | 1,903 | 1,580 | 2,131            | 1,942            | 1,647            |
| Muni. Court Probation | 1,200 | 1,265 | 769   | 1,235            | 1,240            | 961              |