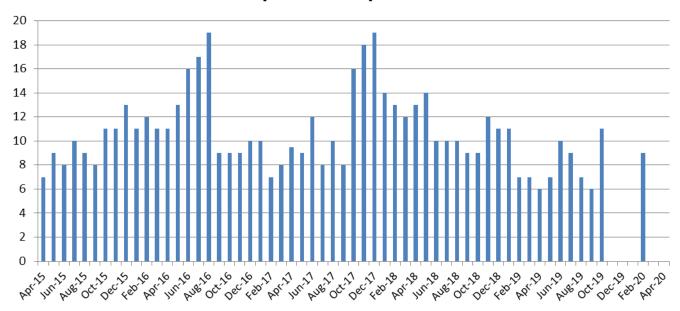

# Journal Entry Completion (Average Days) April 2015 - present

| April     | 2015 | 2016 | 2017 | 2018 | 2019 | 2020 |
|-----------|------|------|------|------|------|------|
| Avg. Days | 7    | 11   | 9.5  | 13   | 6    | ND   |
| YTD Avg.  | 8    | 11   | 9    | 13   | 7.75 | ND   |