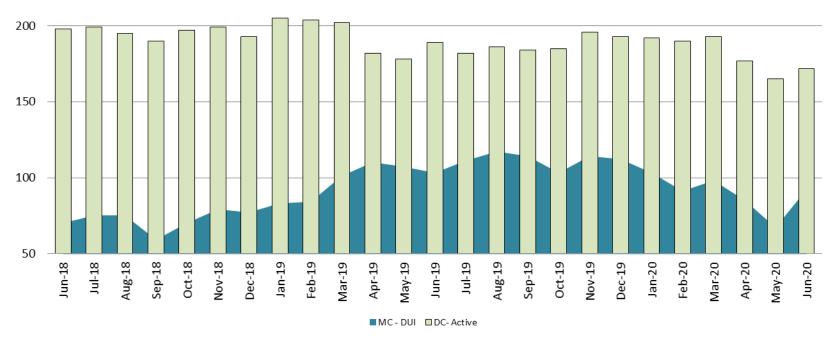

### Diversion - Active Caseload June 2018 - present

250

| June                | 2018 | 2019 | 2020 | 2018 YTD Avg. | 2019 YTD Avg. | 2020 YTD Avg. |
|---------------------|------|------|------|---------------|---------------|---------------|
| Muni. Court- DUI    | 70   | 103  | 92   | 76            | 98            | 89            |
| Dist. Court- Active | 198  | 189  | 172  | 199           | 193           | 182           |