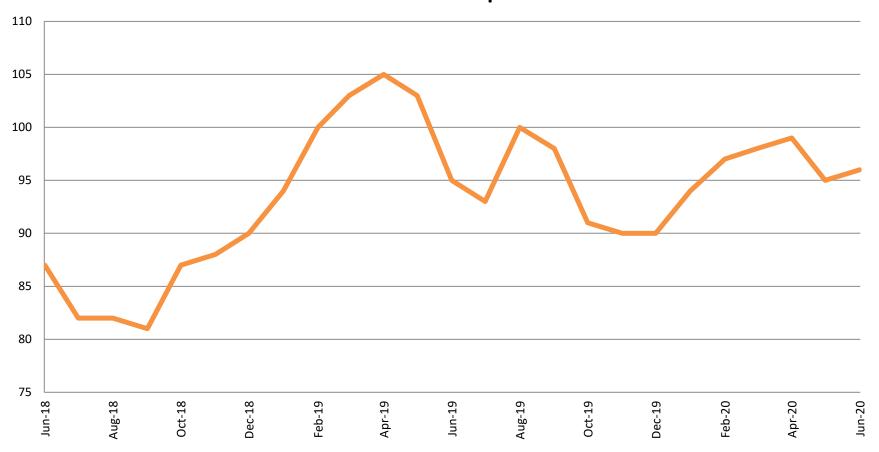

# Drug Court - Sedgwick County ADP: June 2018 - present

| June          | 2018 | 2019 | 2020 |
|---------------|------|------|------|
| Sedg. Co. ADP | 87   | 95   | 96   |
| YTD Avg.      | 85   | 100  | 97   |