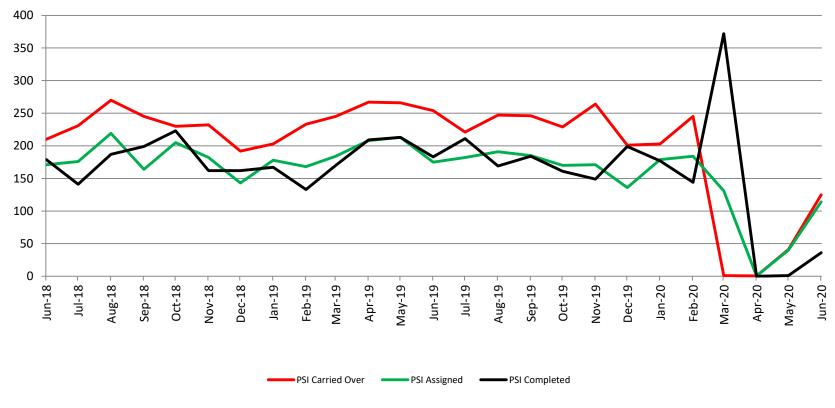

## District Court Probation: Pre-Sentence Investigation June 2018 - present

| June         | 2018 | 2019 | 2020 |
|--------------|------|------|------|
| Carried Over | 210  | 254  | 125  |
| Assigned     | 171  | 175  | 114  |
| Completed    | 179  | 183  | 36   |