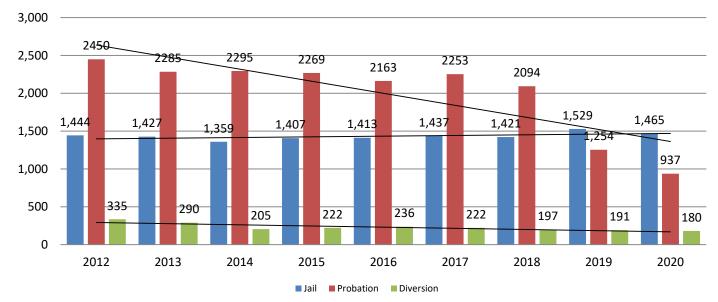

# **Correlation: Total & District Court Programs**

### Total Annual ADP: 2012 - present