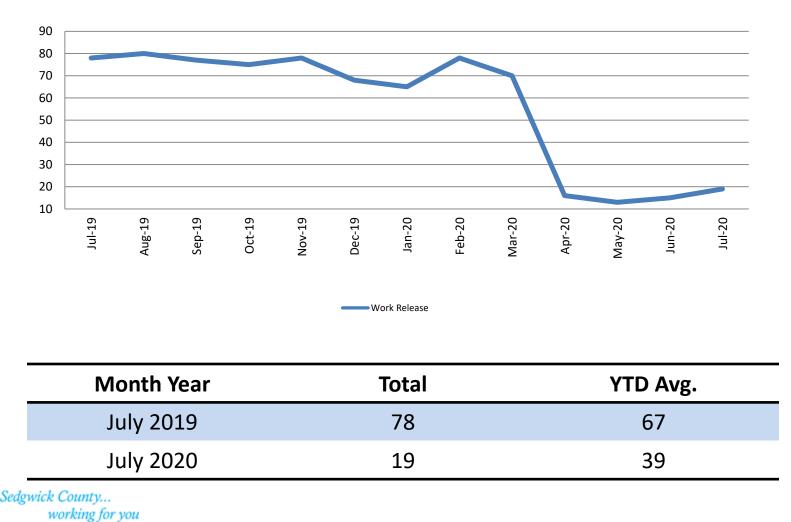

# **Community Corrections**

Work Release: ADP July 2019 - present

(data obtained from SG CO Division of Corrections)

# **Correlation: Total & Sedgwick County Programs (Adult)**

1,800 1,600 1,400 1,200 1,000 800 600 400 200 0 2013 2014 2015 2016 2017 2018 2019 2020 Work Release Day Reporting (District Court) 🔳 Jail AISP Drug Court Adult Residential

| Total Annual ADP 2013 - prese | ent |
|-------------------------------|-----|
|-------------------------------|-----|

|                    | 2018  | 2019  | 2020  |
|--------------------|-------|-------|-------|
| Jail               | 1,421 | 1,529 | 1,465 |
| AISP               | 1,472 | 1,553 | 1,489 |
| Drug Court         | 85    | 97    | 96    |
| Adult Residential  | 59    | 65    | 40    |
| Work Release       | 55    | 71    | 39    |
| Day Reporting (DC) | 0     | 0     | 0     |