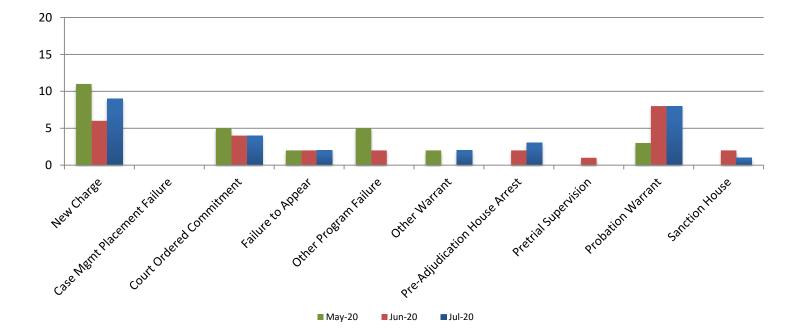

## **Reason for JDF Admits**

(data obtained from SG CO Division of Corrections)

# **Reason for JDF Admits**

| Reason                             | July 2019 | July 2020 |
|------------------------------------|-----------|-----------|
| New Charges                        | 11        | 9         |
| Case Management Placement Failures | 0         | 0         |
| Court Ordered Commitment           | 4         | 4         |
| Failure to Appear                  | 8         | 2         |
| Other Program Failure              | 5         | 0         |
| Other Warrant                      | 3         | 2         |
| Pre-Adjudication House Arrest      | 4         | 3         |
| Pretrial Supervision               | 4         | 0         |
| Probation Warrant                  | 6         | 8         |
| Sanction House                     | 2         | 1         |