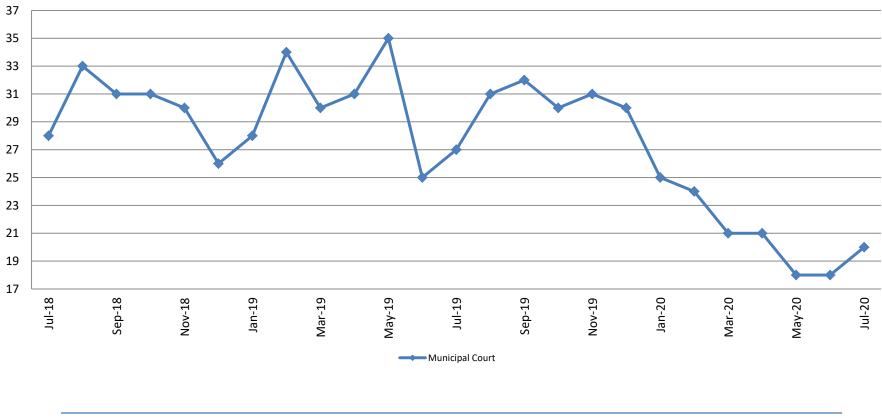

### **Day Reporting - Active Caseload** July 2018 - present

| July                 | 2015 | 2016 | 2017 | 2018 | 2019 | 2020 |
|----------------------|------|------|------|------|------|------|
| Muni. Court          | 68   | 40   | 45   | 28   | 27   | 20   |
| Muni. Court YTD Avg. | 72   | 46   | 35   | 35   | 30   | 21   |