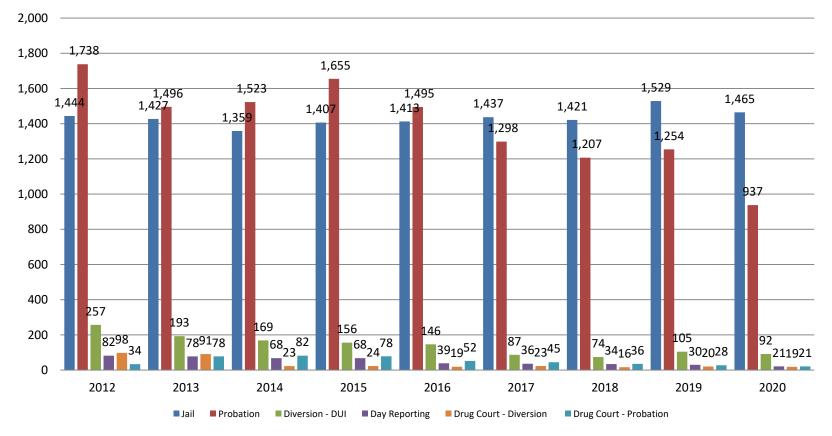

# **Correlation: Total & Sedgwick County Programs (Adult)**

1,800 1,600 1,400 1,200 1,000 800 600 400 200 0 2013 2014 2015 2016 2017 2018 2019 2020 Work Release Day Reporting (District Court) 🔳 Jail AISP Drug Court Adult Residential

| Total Annual ADP 2013 - prese | ent |
|-------------------------------|-----|
|-------------------------------|-----|

|                    | 2018  | 2019  | 2020  |
|--------------------|-------|-------|-------|
| Jail               | 1,421 | 1,529 | 1,465 |
| AISP               | 1,472 | 1,553 | 1,489 |
| Drug Court         | 85    | 97    | 96    |
| Adult Residential  | 59    | 65    | 40    |
| Work Release       | 55    | 71    | 39    |
| Day Reporting (DC) | 0     | 0     | 0     |

Sedgw

Sedgwick County... working for you

Jail includes individuals in booking, detention, work release and out-of county (combined) (data obtained from detention facility, SG Dept. of Corrections, Pretrial Services, & CoW)