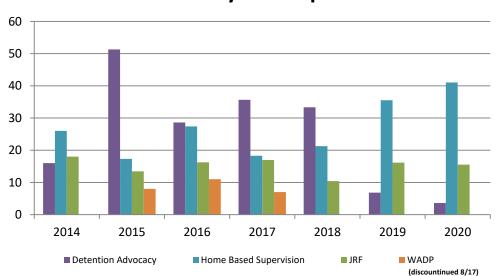

# **Juvenile Detention Alternatives**

### ADP: July 2014 - present

# **Juvenile Detention Services**

| July ADP                                                     | 2017              | 2018              | 2019              | 2020              |
|--------------------------------------------------------------|-------------------|-------------------|-------------------|-------------------|
| Juvenile Detention Facility                                  | 55                | 56                | 47                | 29                |
| Juvenile Residential Facility                                | 17                | 10                | 16                | 16                |
| Home Based Supervision                                       | 18                | 21                | 36                | 41                |
| Detention Advocacy Case Management Services                  | 36                | 33                | 7                 | 4                 |
| Weekend Alternative Detention Program (total)                | 7                 | 0                 | N/A               | N/A               |
|                                                              |                   |                   |                   |                   |
| July YTD AVERAGE                                             | 2017              | 2018              | 2019              | 2020              |
| July YTD AVERAGE Juvenile Detention Facility                 | <b>2017</b><br>49 | <b>2018</b><br>51 | <b>2019</b><br>51 | <b>2020</b><br>35 |
| •                                                            |                   |                   |                   |                   |
| Juvenile Detention Facility                                  | 49                | 51                | 51                | 35                |
| Juvenile Detention Facility<br>Juvenile Residential Facility | 49<br>15          | 51<br>12          | 51<br>14          | 35<br>17          |