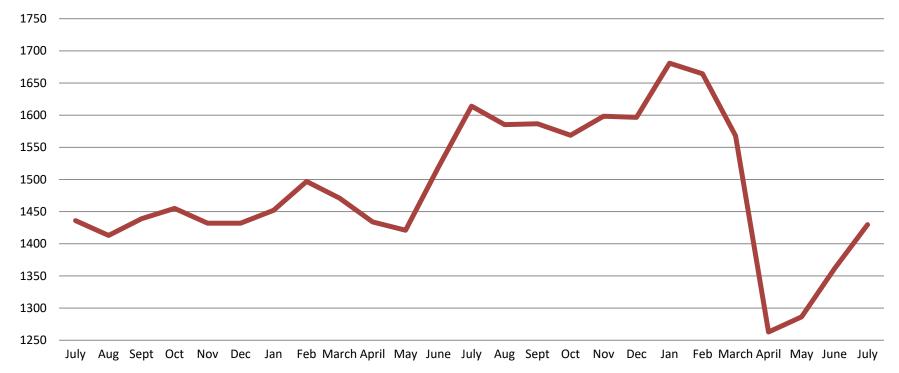

ngth of Stay: Housing & Combined (Days) July 2018 - present



| Month Year | Housing Only | Housing YTD<br>AVG | Combined<br>Days | Combined YTD<br>AVG |
|------------|--------------|--------------------|------------------|---------------------|
| July 2018  | 35.0         | 35.1               | 20.1             | 21.3                |
| July 2019  | 42.6         | 39.3               | 20.0             | 20.3                |
| July 2020  | 61.0         | 53.3               | 24.5             | 23.6                |



# Jail: Annual Average Daily Population (ADP)

TRENDS: Booking, Detention, Work Release, & Out of County Annual ADP: 2004 - present



Sedgwick County... working for you

### TOTAL MONTHLY ADP: JAIL (Booking, Detention Facility, Annex, & Out of County) July 2018 - present



| July 2018 | July 2019 | July 2020 |
|-----------|-----------|-----------|
| 1,436     | 1,614     | 1,430     |



working for you

\*Beginning January 2018, Work Release program began transfer to Division of Corrections 6

This slide shows total monthly ADP for individuals in booking, detention, work release, jail annex, and out-of county (combined) (data obtained from detention facility)

Booking Admits & Total Monthly ADP (Jail): July 2018 - present





Jail includes individuals in booking, detention, work release and out-of county (combined) (data obtained from detention facility)

7

# Percent of released inmates rearrested July



■ Jul-19 ■ Jul-20

| Month Year | 90 Days | 180 Days | 1 Year | 2 Years |
|------------|---------|----------|--------|---------|
| July 2019  | 31.42%