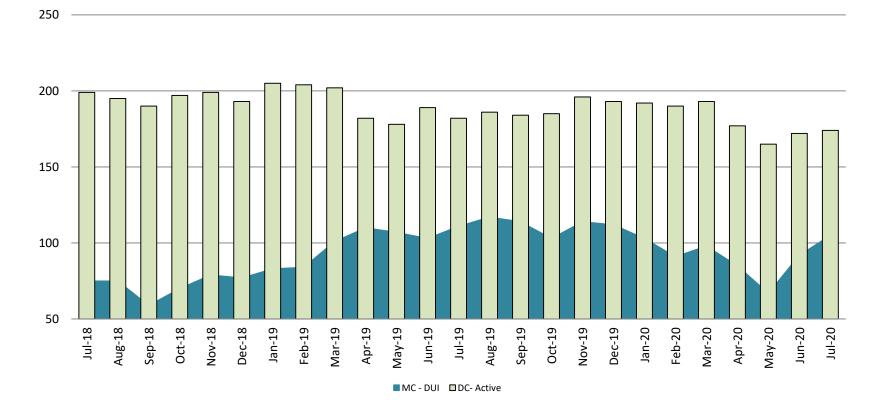

### **Diversion - Active Caseload**

July 2018 - present

| July                | 2018 | 2019 | 2020 | 2018 YTD Avg. | 2019 YTD Avg. | 2020 YTD Avg. |
|---------------------|------|------|------|---------------|---------------|---------------|
| Muni. Court- DUI    | 75   | 111  | 105  | 76            | 100           | 92            |
| Dist. Court- Active | 199  | 182  | 174  | 199           | 192           | 180           |