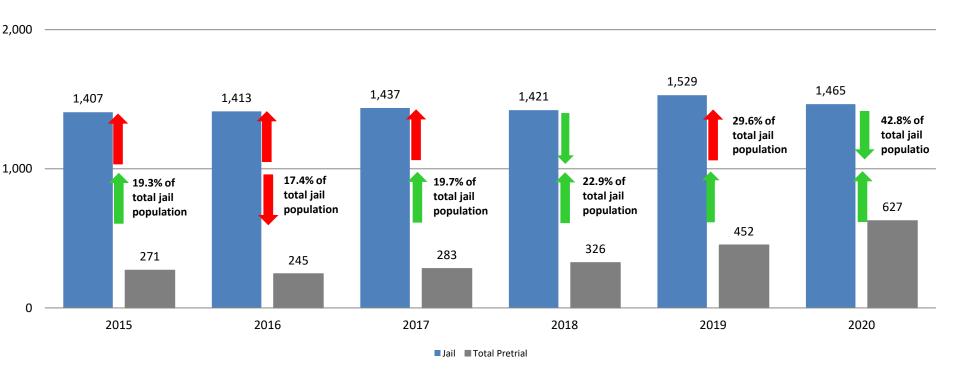

### Total Annual ADP: 2015 - present

Arrows represent the overall increase/decrease of the population from year to year Jail includes individuals in booking, detention, work release and out-of county (combined) (data obtained from detention facility & Pretrial Services)