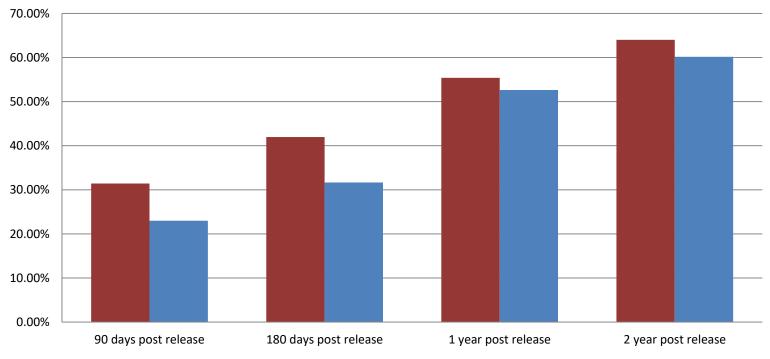

# Percent of released inmates rearrested July

■ Jul-19 ■ Jul-20

| Month Year | 90 Days | 180 Days | 1 Year | 2 Years |
|------------|---------|----------|--------|---------|
| July 2019  | 31.42%  | 41.97%   | 55.40% | 64.01%  |
| July 2020  | 22.99%  | 31.67%   | 52.63% | 60.15%  |