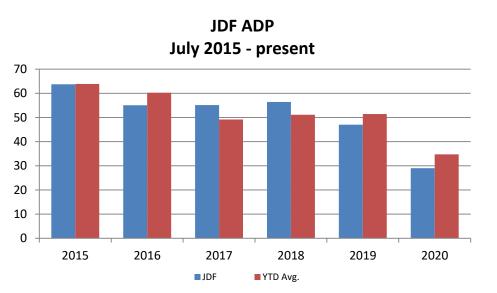

# **Juvenile Detention Alternatives**

### ADP: July 2014 - present

# **Juvenile Detention Services**

| July ADP                                                     | 2017              | 2018              | 2019              | 2020              |
|--------------------------------------------------------------|-------------------|-------------------|-------------------|-------------------|
| Juvenile Detention Facility                                  | 55                | 56                | 47                | 29                |
| Juvenile Residential Facility                                | 17                | 10                | 16                | 16                |
| Home Based Supervision                                       | 18                | 21                | 36                | 41                |
| Detention Advocacy Case Management Services                  | 36                | 33                | 7                 | 4                 |
| Weekend Alternative Detention Program (total)                | 7                 | 0                 | N/A               | N/A               |
|                                                              |                   |                   |                   |                   |
| July YTD AVERAGE                                             | 2017              | 2018              | 2019              | 2020              |
| July YTD AVERAGE Juvenile Detention Facility                 | <b>2017</b><br>49 | <b>2018</b><br>51 | <b>2019</b><br>51 | <b>2020</b><br>35 |
| •                                                            |                   |                   |                   |                   |
| Juvenile Detention Facility                                  | 49                | 51                | 51                | 35                |
| Juvenile Detention Facility<br>Juvenile Residential Facility | 49<br>15          | 51<br>12          | 51<br>14          | 35<br>17          |