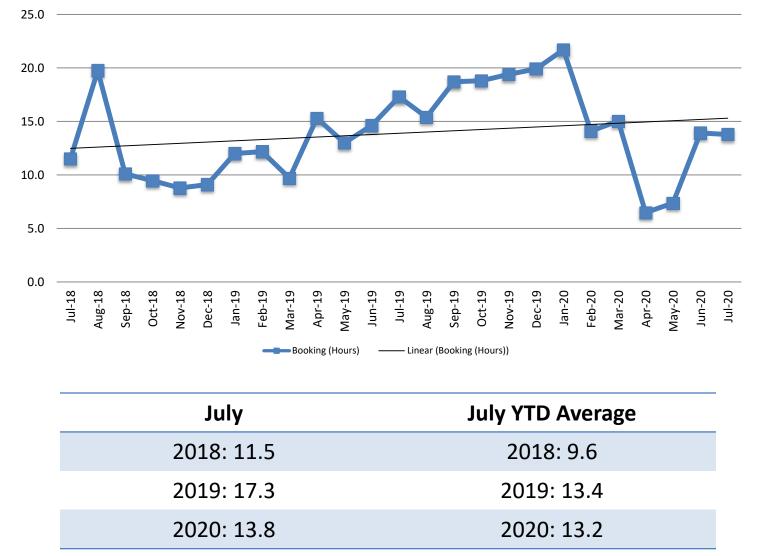

# **Criminal Justice Coordinating Council**

# Population Report & Program Trends

August 2020



# **Detention Facility**

Booking Admits & Housing Discharges from Custody July 2018 - present



working for you

### Average Length of Stay: Booking (Hours) July 2018 - present





### Average Length of Stay: Housing & Combined (Days) July 2018 - present



| Month Year | Housing Only | Housing YTD<br>AVG | Combined<br>Days | Combined YTD<br>AVG |
|------------|--------------|--------------------|------------------|---------------------|
| July 2018  | 35.0         | 35.1               | 20.1             | 21.3                |
| July 2019  | 42.6         | 39.3               | 20.0             | 20.3                |
| July 2020  | 61.0         | 53.3               | 24.5             | 23.6                |



# Jail: Annual Average Daily Population (ADP)

TRENDS: Booking, Detention, Work Release, & Out of County Annual ADP: 2004 - present



Sedgwick County... working for you

### TOTAL MONTHLY ADP: JAIL (Booking, Detention Facility, Annex, & Out of County) Jul