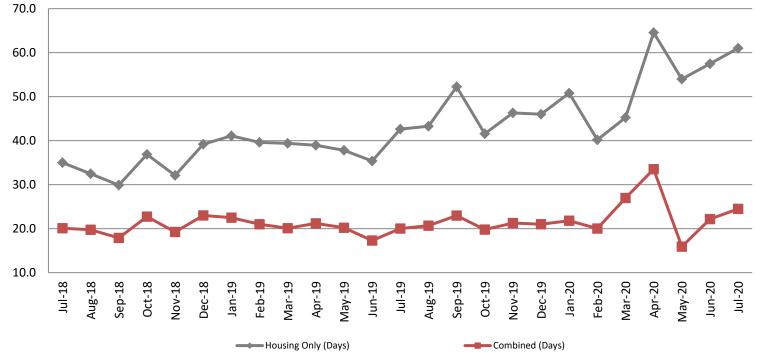

### Average Length of Stay: Housing & Combined (Days) July 2018 - present

| Month Year | Housing Only | Housing YTD<br>AVG | Combined<br>Days | Combined YTD<br>AVG |
|------------|--------------|--------------------|------------------|---------------------|
| July 2018  | 35.0         | 35.1               | 20.1             | 21.3                |
| July 2019  | 42.6         | 39.3               | 20.0             | 20.3                |
| July 2020  | 61.0         | 53.3               | 24.5             | 23.6                |