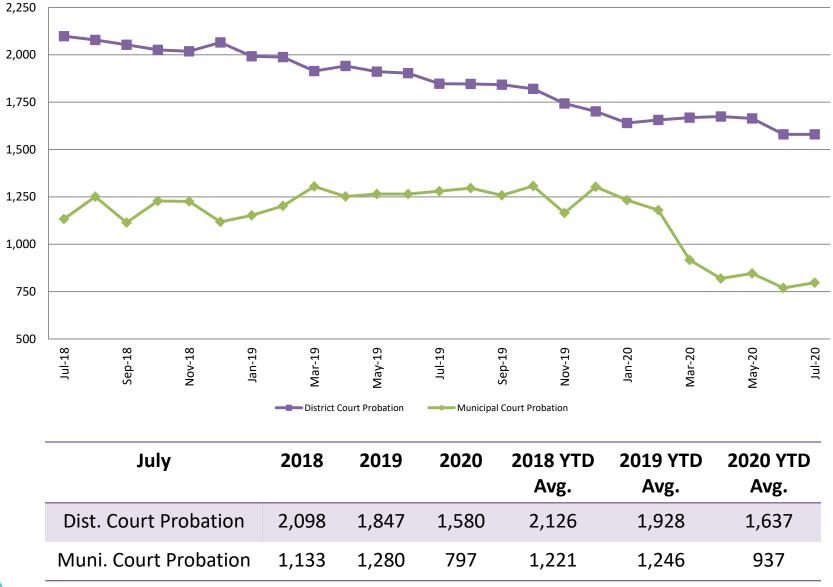

### **Diversion - Active Caseload**

July 2018 - present

| July                | 2018 | 2019 | 2020 | 2018 YTD Avg. | 2019 YTD Avg. | 2020 YTD Avg. |
|---------------------|------|------|------|---------------|---------------|---------------|
| Muni. Court- DUI    | 75   | 111  | 105  | 76            | 100           | 92            |
| Dist. Court- Active | 199  | 182  | 174  | 199           | 192           | 180           |