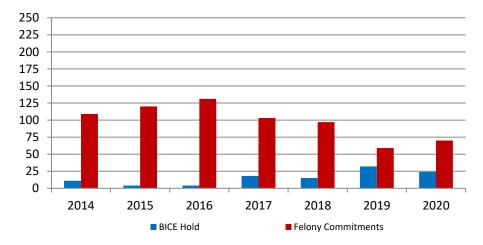

# Monthly Jail Snapshot: June 30, 2020

### **Snapshots July 2014 - present**

| BICE Hold             | 2014 | 2015 | 2016 | 2017 | 2018 | 2019 | 2020 |
|-----------------------|------|------|------|------|------|------|------|
| July                  | 11   | 4    | 4    | 18   | 15   | 32   | 24   |
| Felony<br>Commitments | 2014 | 2015 | 2016 | 2017 | 2018 | 2019 | 2020 |
| July                  | 109  | 120  | 131  | 103  | 97   | 59   | 70   |