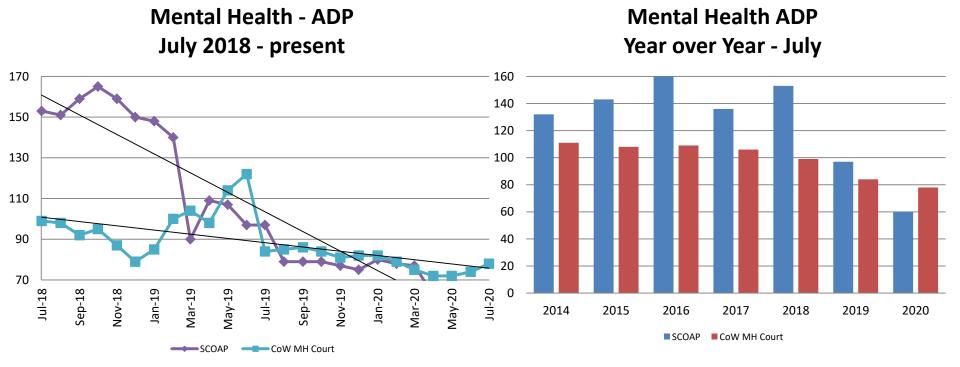

| July     | 2018 ADP | 2019 ADP | 2020 ADP | 2018 YTD Avg. | 2019 YTD Avg. | 2020 YTD Avg. |
|----------|----------|----------|----------|---------------|---------------|---------------|
| SCOAP    | 153      | 97       | 60       | 140           | 113           | 67            |
| MH Court | 99       | 84       | 78       | 100           | 101           | 76            |

(data obtained from COMCARE)