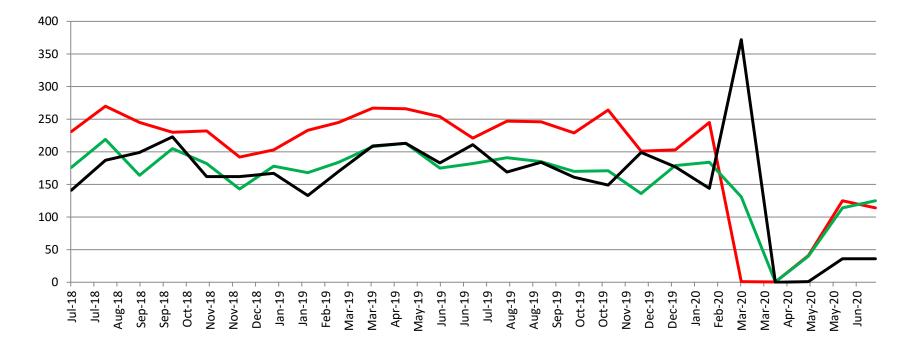

# **Correlation: Total & Sedgwick County Programs (Adult)**

1,800 1,600 1,400 1,200 1,000 800 600 400 200 0 2013 2014 2015 2016 2017 2018 2019 2020 Work Release Day Reporting (District Court) 🔳 Jail AISP Drug Court Adult Residential

| Total Annual ADP 2013 - prese | ent |
|-------------------------------|-----|
|-------------------------------|-----|

|                    | 2018  | 2019  | 2020  |
|--------------------|-------|-------|-------|
| Jail               | 1,421 | 1,529 | 1,465 |
| AISP               | 1,472 | 1,553 | 1,489 |
| Drug Court         | 85    | 97    | 96    |
| Adult Residential  | 59    | 65    | 40    |
| Work Release       | 55    | 71    | 39    |
| Day Reporting (DC) | 0     | 0     | 0     |

Sedgw

Sedgwick County... working for you

Jail includes individuals in booking, detention, work release and out-of county (combined) (data obtained from detention facility, SG Dept. of Corrections, Pretrial Services, & CoW)