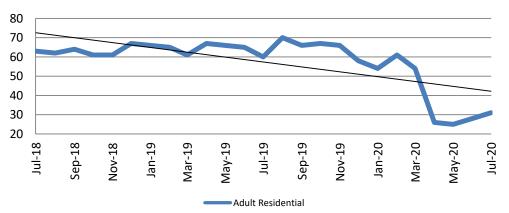

Year July July YTD Avg. 2018 63 56 60 2019 64 2020 31 40

Adult Residential: ADP July 2018 - present

Sedgwick County...

(data obtained from SG CO Division of Corrections)

# **Correlation: Total & Sedgwick County Programs (Adult)**

1,800 1,600 1,400 1,200 1,000 800 600 400 200 0 2013 2014 2015 2016 2017 2018 2019 2020 Work Release Day Reporting (District Court) 🔳 Jail AISP Drug Court Adult Residential

| Total Annual ADP 2013 - prese | ent |
|-------------------------------|-----|
|-------------------------------|-----|

|                    | 2018  | 2019  | 2020  |
|--------------------|-------|-------|-------|
| Jail               | 1,421 | 1,529 | 1,465 |
| AISP               | 1,472 | 1,553 | 1,489 |
| Drug Court         | 85    | 97    | 96    |
| Adult Residential  | 59    | 65    | 40    |
| Work Release       | 55    | 71    | 39    |
| Day Reporting (DC) | 0     | 0     | 0     |