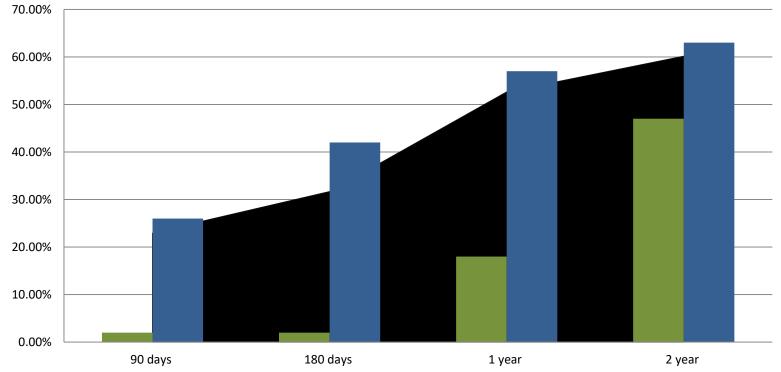

### Recividism by Programs July 2020

■ All Re-arrest ■ Mentor Program ■ Re-Entry Program

| July 2020        | 90 Days | 180 Days | 1 year | 2 years |
|------------------|---------|----------|--------|---------|
| All Re-arrests   | 22.99%  | 31.67%   | 52.63% | 60.15%  |
| Mentor Program   | 2%      | 2%       | 18%    | 47%     |
| Re-Entry Program | 26%     | 42%      | 57%    | 63%     |