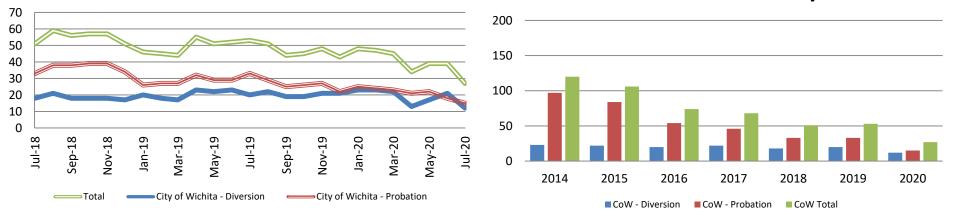

### Drug Court- City of Wichita Year over Year - July

| July      | 2018 | 2019 | 2020 |
|-----------|------|------|------|
| Diversion | 18   | 20   | 12   |
| Probation | 33   | 33   | 15   |
| Total     | 51   | 53   | 27   |