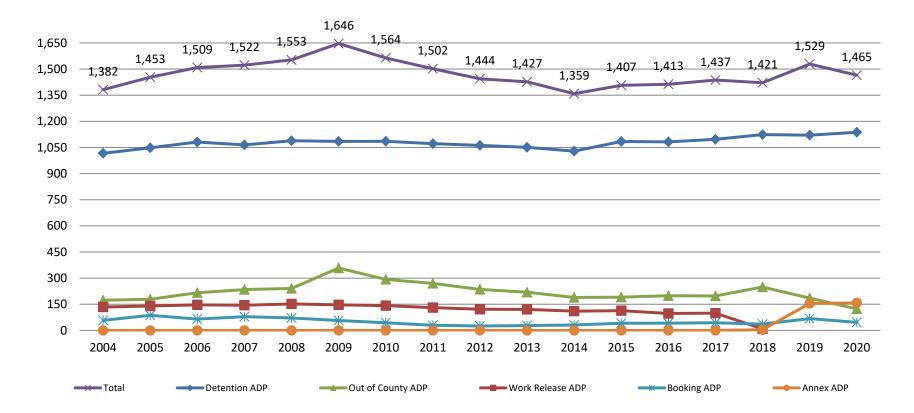

# Jail: Annual Average Daily Population (ADP)

TRENDS: Booking, Detention, Work Release, & Out of County Annual ADP: 2004 - present

Sedgwick County... working for you

### TOTAL MONTHLY ADP: JAIL (Booking, Detention Facility, Annex, & Out of County) July 2018 - present

| July 2018 | July 2019 | July 2020 |
|-----------|-----------|-----------|
| 1,436     | 1,614     | 1,430     |

working for you

\*Beginning January 2018, Work Release program began transfer to Division of Corrections 6

This slide shows total monthly ADP for individuals in booking, detention, work release, jail annex, and out-of county (combined) (data obtained from detention facility)