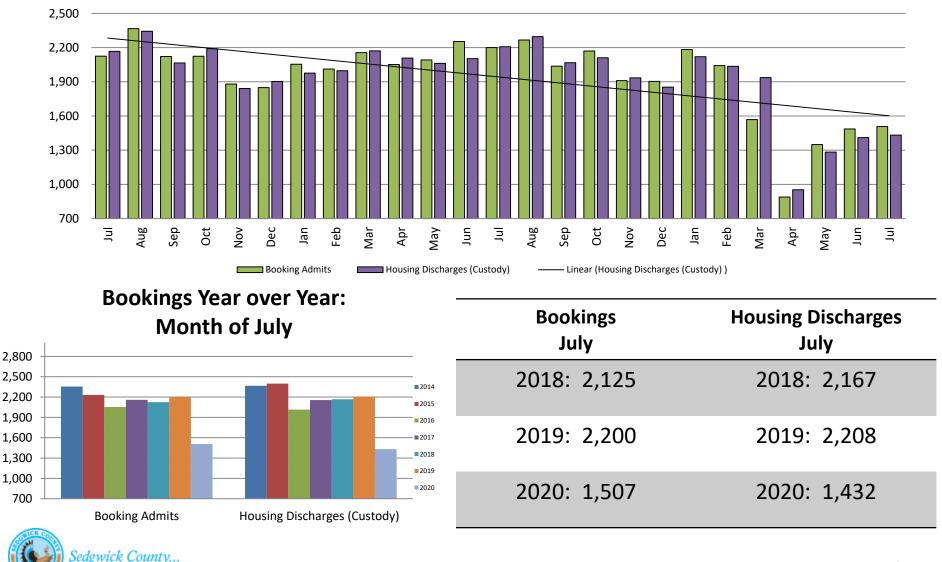

# **Detention Facility**

Booking Admits & Housing Discharges from Custody July 2018 - present

working for you