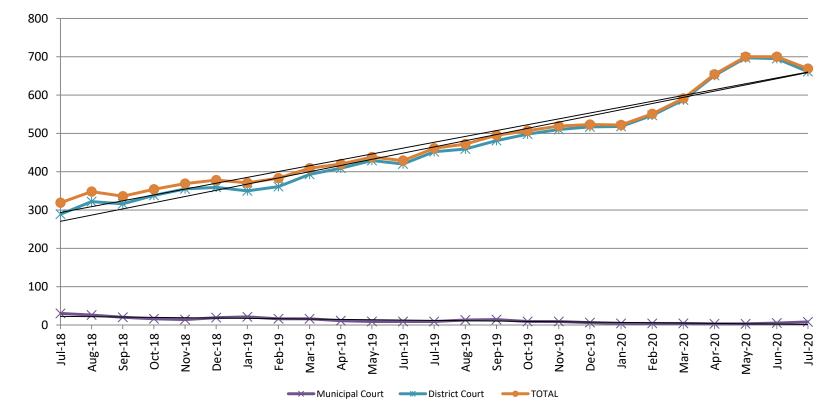

### Pretrial Services Program (PSP) Monthly ADP: July 2018 - present

| July        | 2018 ADP | 2019 ADP | 2020 ADP | 2018 YTD Avg. | 2019 YTD Avg. | 2020 YTD Avg. |
|-------------|----------|----------|----------|---------------|---------------|---------------|
| Muni. Court | 30       | 9        | 8        | 28            | 13            | 4             |
| Dist. Court | 289      | 452      | 661      | 275           | 402           | 622           |
| Total       | 319      | 461      | 669      | 303           | 416           | 627           |