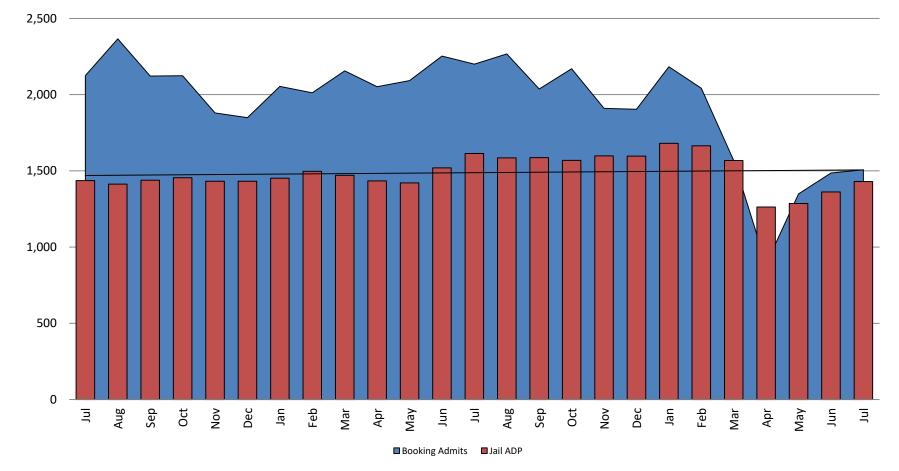

Booking Admits & Total Monthly ADP (Jail): July 2018 - present

Jail includes individuals in booking, detention, work release and out-of county (combined) (data obtained from detention facility)

7

working for you

\*Beginning January 2018, Work Release program began transfer to Division of Corrections 6

This slide shows total monthly ADP for individuals in booking, detention, work release, jail annex, and out-of county (combined) (data obtained from detention facility)