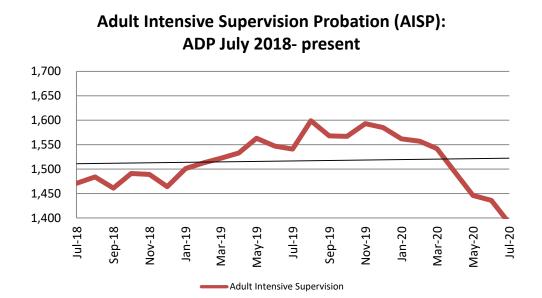

# **Community Corrections**

| Year | July  | July<br>YTD Avg. |
|------|-------|------------------|
| 2018 | 1,471 | 1,468            |
| 2019 | 1,541 | 1,531            |
| 2020 | 1,390 | 1,489            |

# **Correlation: Total & Sedgwick County Programs (Adult)**

1,800 1,600 1,400 1,200 1,000 800 600 400 200 0 2013 2014 2015 2016 2017 2018 2019 2020 Work Release Day Reporting (District Court) 🔳 Jail AISP Drug Court Adult Residential

| Total Annual ADP 2013 - prese | ent |
|-------------------------------|-----|
|-------------------------------|-----|

|                    | 2018  | 2019  | 2020  |
|--------------------|-------|-------|-------|
| Jail               | 1,421 | 1,529 | 1,465 |
| AISP               | 1,472 | 1,553 | 1,489 |
| Drug Court         | 85    | 97    | 96    |
| Adult Residential  | 59    | 65    | 40    |
| Work Release       | 55    | 71    | 39    |
| Day Reporting (DC) | 0     | 0     | 0     |