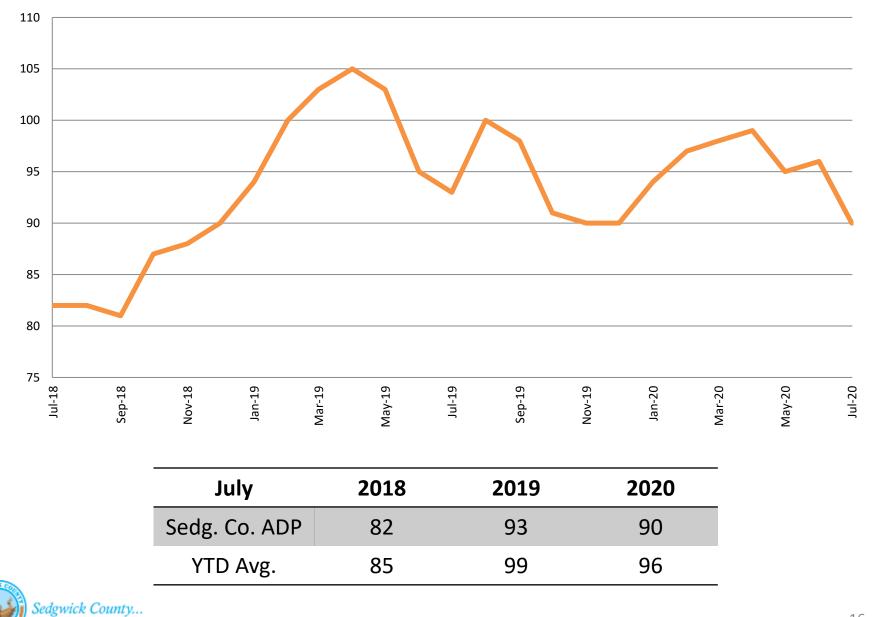

### TOTAL MONTHLY ADP: JAIL (Booking, Detention Facility, Annex, & Out of County) July 2018 - present

| July 2018 | July 2019 | July 2020 |
|-----------|-----------|-----------|
| 1,436     | 1,614     | 1,430     |

working for you

\*Beginning January 2018, Work Release program began transfer to Division of Corrections 6

This slide shows total monthly ADP for individuals in booking, detention, work release, jail annex, and out-of county (combined) (data obtained from detention facility)