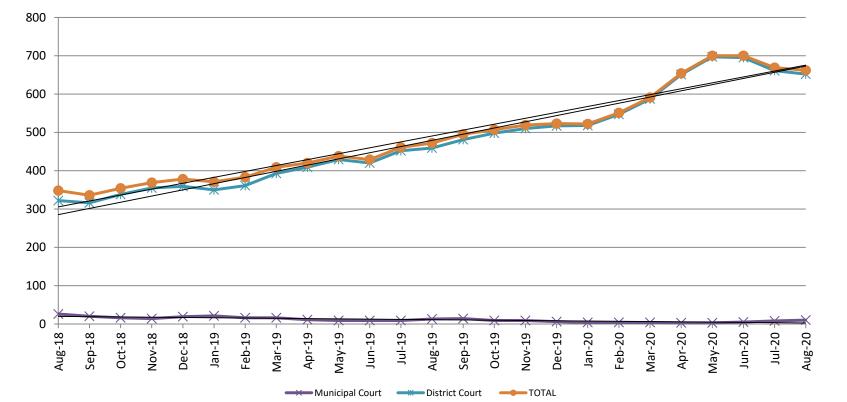

#### Pretrial Services Program (PSP) Monthly ADP: August 2018 - present

| August      | 2018 ADP | 2019 ADP | 2020 ADP | 2018 YTD Avg. | 2019 YTD Avg. | 2020 YTD Avg. |
|-------------|----------|----------|----------|---------------|---------------|---------------|
| Muni. Court | 26       | 13       | 10       | 28            | 13            | 5             |
| Dist. Court | 322      | 459      | 652      | 281           | 409           | 626           |
| Total       | 348      | 472      | 662      | 309           | 423           | 631           |

### **Correlation: Total & PSP**