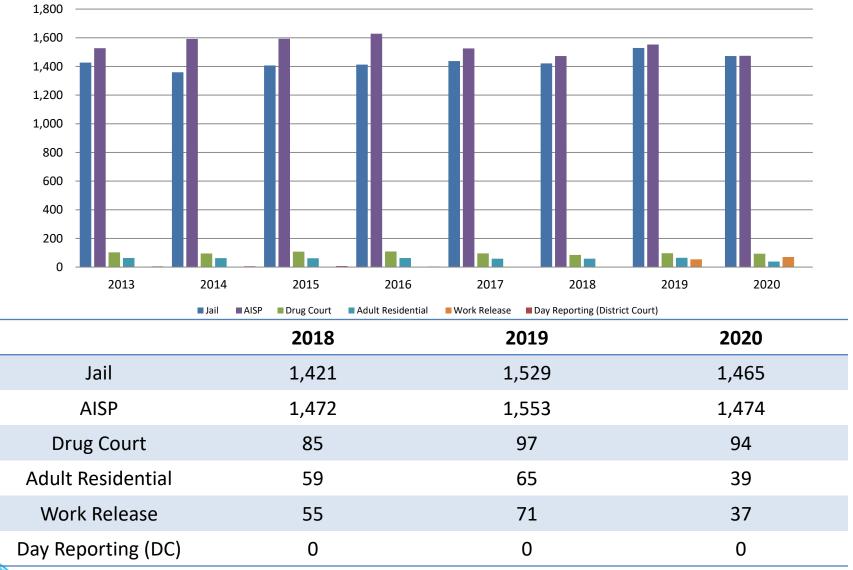

### **Community Corrections**

| Year | August | August<br>YTD Avg. |
|------|--------|--------------------|
| 2018 | 1,484  | 1,470              |
| 2019 | 1,599  | 1,540              |
| 2020 | 1,366  | 1,474              |

Adult Residential: ADP August 2018 - present

Sedgwick County... working for you

(data obtained from SG CO Division of Corrections)

Jun-20

Aug-20

### **Community Corrections**

Work Release: ADP August 2019 - present

working for you