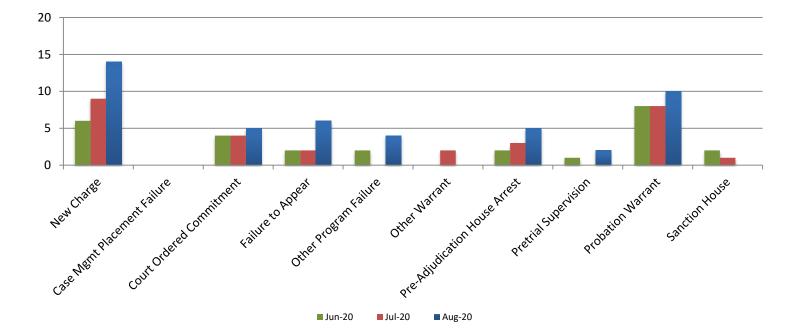

### **Reason for JDF Admits**

### **Reason for JDF Admits**

| Reason                             | August 2019 | August 2020 |
|------------------------------------|-------------|-------------|
| New Charges                        | 18          | 14          |
| Case Management Placement Failures | 0           | 0           |
| Court Ordered Commitment           | 6           | 5           |
| Failure to Appear                  | 4           | 6           |
| Other Program Failure              | 8           | 4           |
| Other Warrant                      | 2           | 0           |
| Pre-Adjudication House Arrest      | 1           | 5           |
| Pretrial Supervision               | 0           | 2           |
| Probation Warrant                  | 16          | 10          |
| Sanction House                     | 3           | 0           |