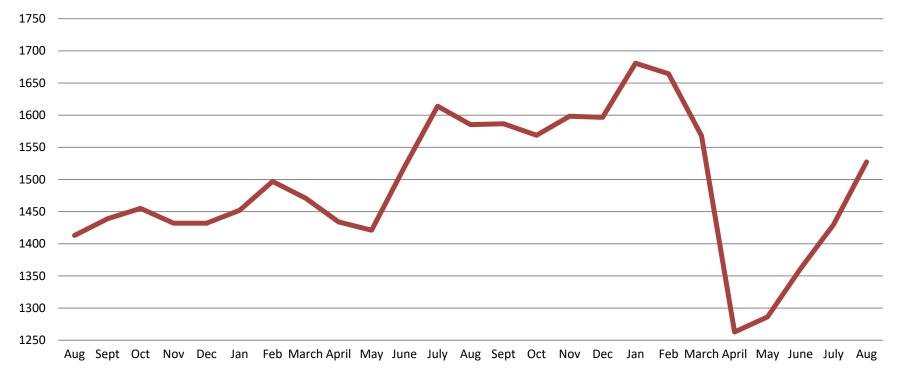

ay: Housing & Combined (Days) August 2018 - present



| Month Year  | Housing Only | Housing YTD<br>AVG | Combined<br>Days | Combined YTD<br>AVG |
|-------------|--------------|--------------------|------------------|---------------------|
| August 2018 | 32.5         | 34.8               | 19.8             | 21.1                |
| August 2019 | 43.3         | 39.8               | 20.7             | 20.4                |
| August 2020 | 65.1         | 54.8               | 20.4             | 23.2                |



# Jail: Annual Average Daily Population (ADP)

TRENDS: Booking, Detention, Work Release, & Out of County Annual ADP: 2004 - present



Sedgwick County... working for you

#### TOTAL MONTHLY ADP: JAIL (Booking, Detention Facility, Annex, & Out of County) August 2018 - present



| August 2018 | August 2019 | August 2020 |
|-------------|-------------|-------------|
| 1,413       | 1,585       | 1,527       |



working for you

\*Beginning January 2018, Work Release program began transfer to Division of Corrections 6

This slide shows total monthly ADP for individuals in booking, detention, work release, jail annex, and out-of county (combined) (data obtained from detention facility)

Booking Admits & Total Monthly ADP (Jail): August 2018 - present





7

#### Percent of released inmates rearrested August



Aug-19 Aug-20

| Month Year  | 90 Days | 180 Days | 1 Year | 2 Years |
|-------------|---------|----------|--------|---------|
| August 2019 | 29.30%  | 40.97%   | 53.65% | 61.97%  |
| August 2020 | 21.64%  | 30.33%   | 50.54% | 61.41%  |



Sedgwick County