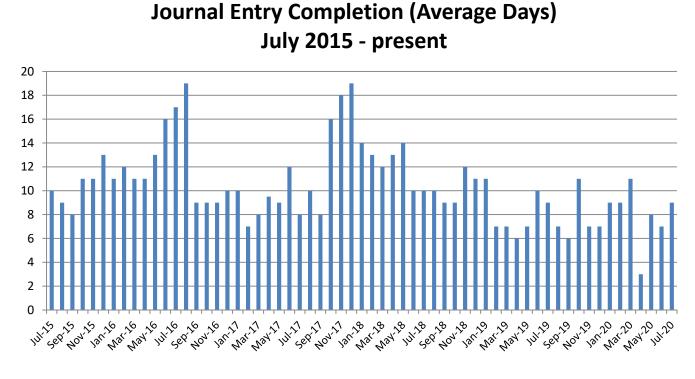

Sedgwick County... working for you

| July      | 2015 | 2016 | 2017 | 2018 | 2019 | 2020 |
|-----------|------|------|------|------|------|------|
| Avg. Days | 9    | 19   | 10   | 10   | 7    | 9    |
| YTD Avg.  | 9    | 14   | 9    | 12   | 8    | 8    |