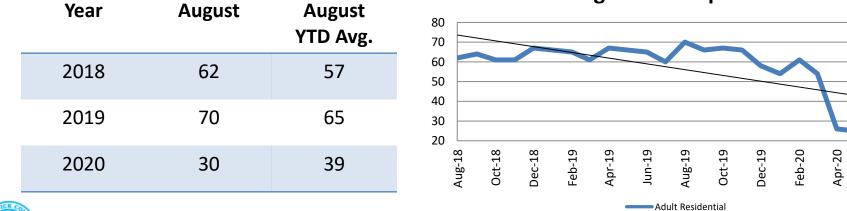

### **Community Corrections**

| Year | August | August<br>YTD Avg. |
|------|--------|--------------------|
| 2018 | 1,484  | 1,470              |
| 2019 | 1,599  | 1,540              |
| 2020 | 1,366  | 1,474              |