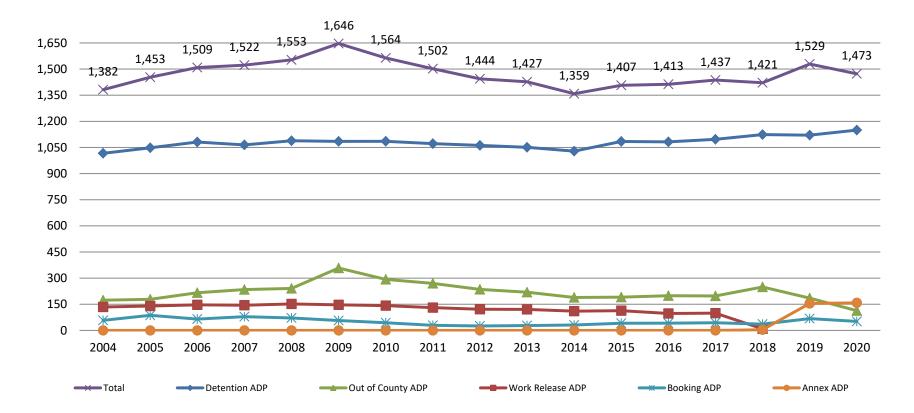

# Jail: Annual Average Daily Population (ADP)

TRENDS: Booking, Detention, Work Release, & Out of County Annual ADP: 2004 - present

Sedgwick County... working for you

#### TOTAL MONTHLY ADP: JAIL (Booking, Detention Facility, Annex, & Out of County) August 2018 - present

| August 2018 | August 2019 | August 2020 |
|-------------|-------------|-------------|
| 1,413       | 1,585       | 1,527       |

working for you

\*Beginning January 2018, Work Release program began transfer to Division of Corrections 6

This slide shows total monthly ADP for individuals in booking, detention, work release, jail annex, and out-of county (combined) (data obtained from detention facility)