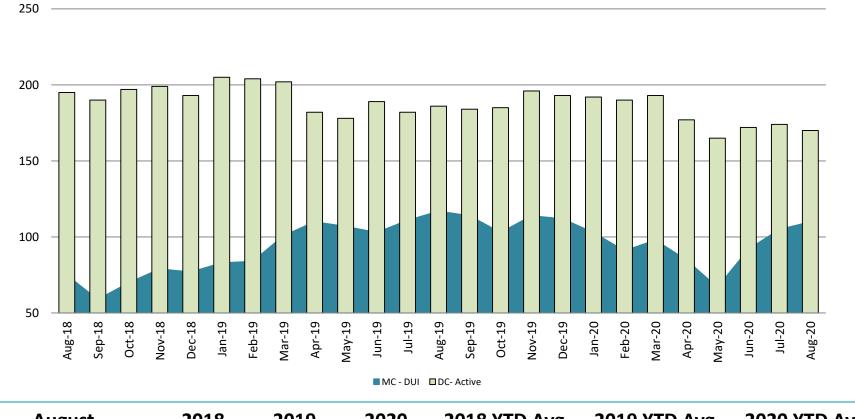

#### **Diversion - Active Caseload**

August 2018 - present

| August              | 2018 | 2019 | 2020 | 2018 YTD Avg. | 2019 YTD Avg. | 2020 YTD Avg. |
|---------------------|------|------|------|---------------|---------------|---------------|
| Muni. Court- DUI    | 75   | 117  | 110  | 76            | 102           | 94            |
| Dist. Court- Active | 195  | 186  | 170  | 199           | 191           | 179           |