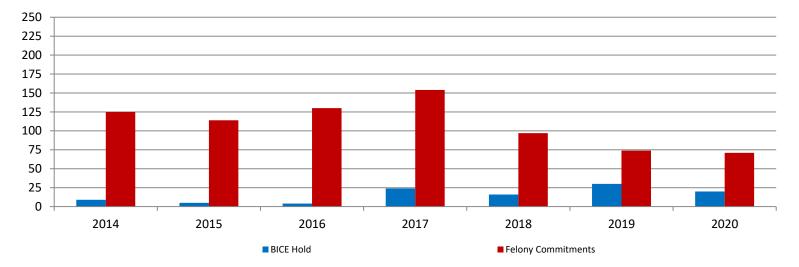

#### **Snapshots August 2014 - present**

| BICE Hold             | 2014 | 2015 | 2016 | 2017 | 2018 | 2019 | 2020 |
|-----------------------|------|------|------|------|------|------|------|
| August                | 9    | 5    | 4    | 24   | 16   | 30   | 20   |
| Felony<br>Commitments | 2014 | 2015 | 2016 | 2017 | 2018 | 2019 | 2020 |
| August                | 125  | 114  | 130  | 154  | 97   | 74   | 71   |