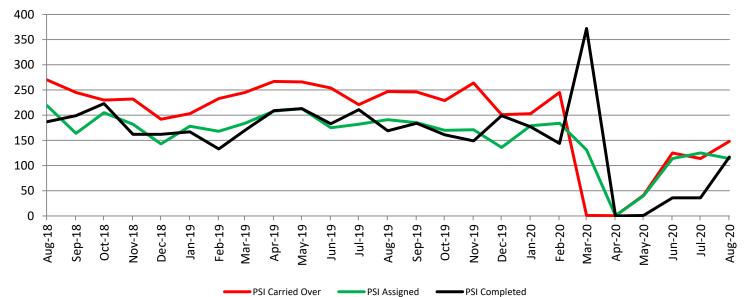

#### District Court Probation: Pre-Sentence Investigation August 2018 - present

| August       | 2018 | 2019 | 2020 |
|--------------|------|------|------|
| Carried Over | 270  | 247  | 148  |
| Assigned     | 219  | 191  | 114  |
| Completed    | 187  | 169  | 117  |