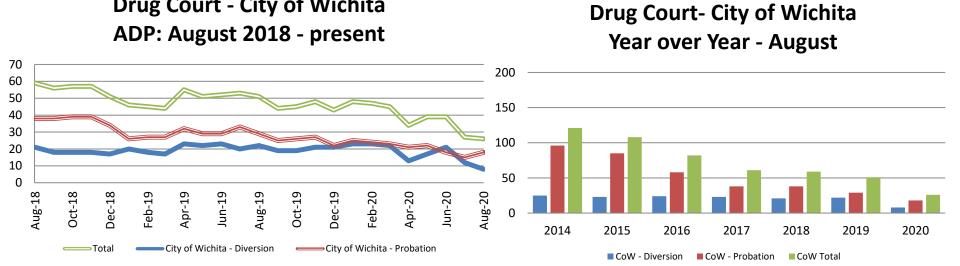

**Drug Court - City of Wichita** 

#### Drug Court - Sedgwick County ADP: August 2018 - present

| August        | 2018 | 2019 | 2020 |
|---------------|------|------|------|
| Sedg. Co. ADP | 82   | 100  | 80   |
| YTD Avg.      | 84   | 99   | 94   |