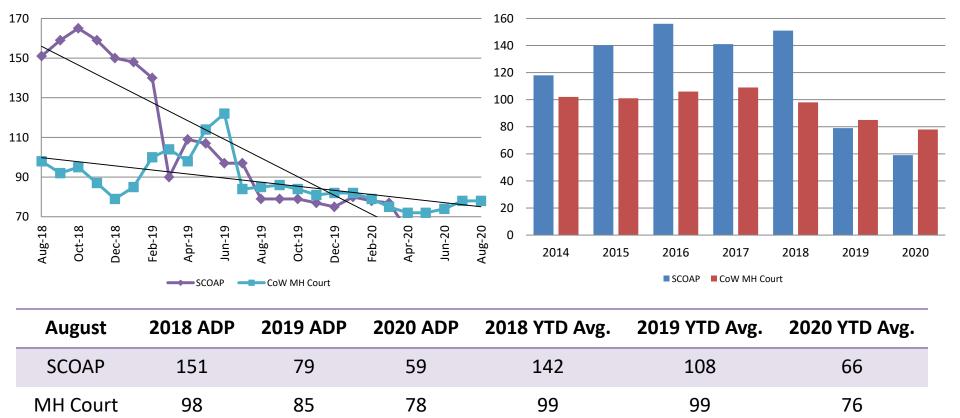

### **Correlation: Total & PSP**

#### Total Annual ADP: 2015 - present





Arrows represent the overall increase/decrease of the population from year to year Jail includes individuals in booking, detention, work release and out-of county (combined) (data obtained from detention facility & Pretrial Services)

#### **Diversion - Active Caseload**

August 2018 - present



| August              | 2018 | 2019 | 2020 | 2018 YTD Avg. | 2019 YTD Avg. | 2020 YTD Avg. |
|---------------------|------|------|------|---------------|---------------|---------------|
| Muni. Court- DUI    | 75   | 117  | 110  | 76            | 102           | 94            |
| Dist. Court- Active | 195  | 186  | 170  | 199           | 191           | 179           |





#### Mental Health ADP Year over Year - August





#### Day Reporting - Active Caseload August 2018 - present





Sedgwick County... working for you



| August    | 2018 | 2019 | 2020 |
|-----------|------|------|------|
| Diversion | 21   | 22   | 8    |
| Probation | 38   | 29   | 18   |
| Total     | 59   | 51   | 26   |



**Drug Court - City of Wichita** 

#### Drug Court - Sedgwick County ADP: August 2018 - present



| August        | 2018 | 2019 | 2020 |
|---------------|------|------|------|
| Sedg. Co. ADP | 82   | 100  | 80   |
| YTD Avg.      | 84   | 99   | 94   |



Sedgwick County...

working for you

#### Probation - Active Caseloads August 2018 - present



| August                | 2018  | 2019  | 2020  | 2018 YTD<br>Avg. | 2019 YTD<br>Avg. | 2020 YTD<br>Avg. |
|-----------------------|-------|-------|-------|------