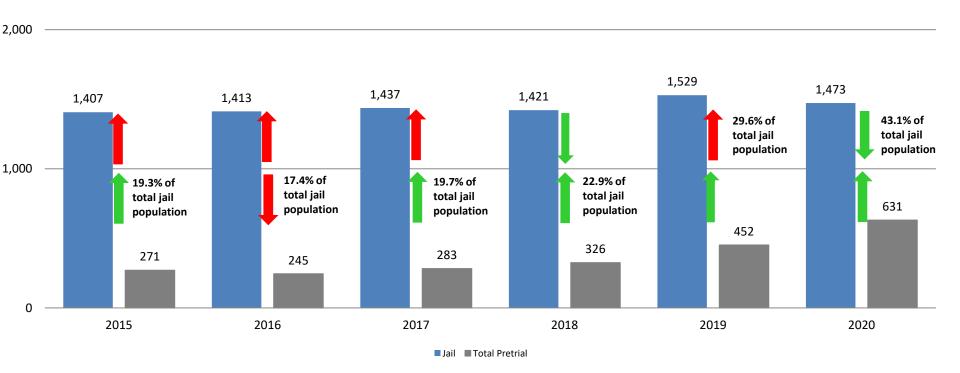

#### Total Annual ADP: 2015 - present

Arrows represent the overall increase/decrease of the population from year to year Jail includes individuals in booking, detention, work release and out-of county (combined) (data obtained from detention facility & Pretrial Services)