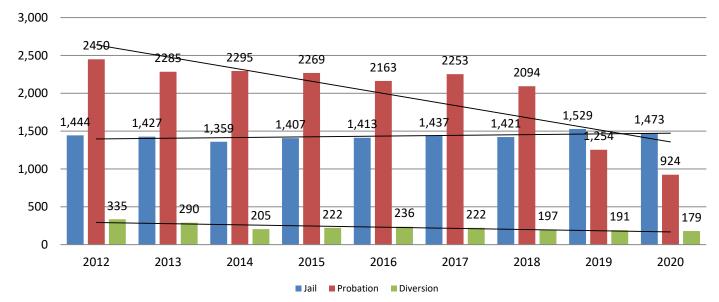

# Correlation: Total & Sedgwick County Programs (Adult)

**Total Annual ADP 2013 - present** 

Sedgwick County... working for you

Jail includes individuals in booking, detention, work release and out-of county (combined) (data obtained from detention facility, SG Dept. of Corrections, Pretrial Services, & CoW)