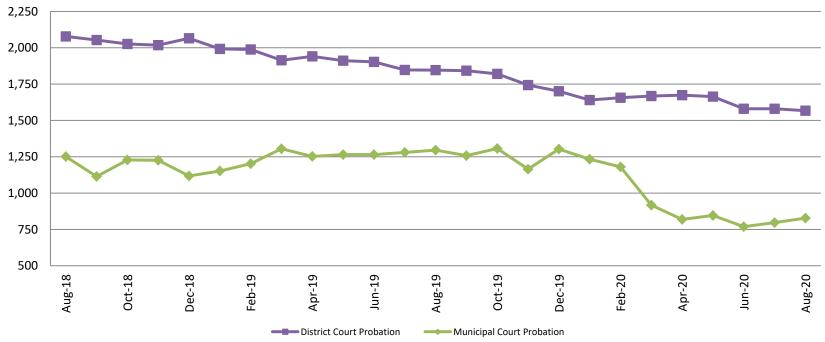

#### Probation - Active Caseloads August 2018 - present

| August                | 2018  | 2019  | 2020  | 2018 YTD<br>Avg. | 2019 YTD<br>Avg. | 2020 YTD<br>Avg. |
|-----------------------|-------|-------|-------|------------------|------------------|------------------|
| Dist. Court Probation | 2,078 | 1,846 | 1,567 | 2,120            | 1,918            | 1,629            |
| Muni. Court Probation | 1,251 | 1,296 | 828   | 1,225            | 1,252            | 924              |