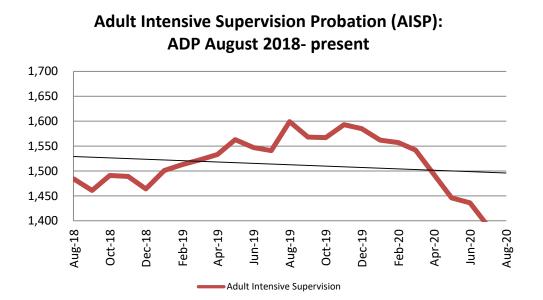

### **Community Corrections**

| Year | August | August<br>YTD Avg. |
|------|--------|--------------------|
| 2018 | 1,484  | 1,470              |
| 2019 | 1,599  | 1,540              |
| 2020 | 1,366  | 1,474              |