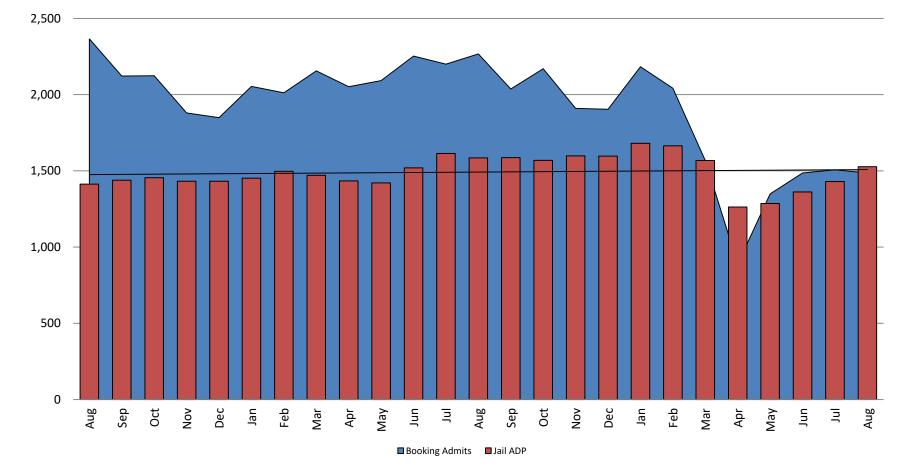

#### TOTAL MONTHLY ADP: JAIL (Booking, Detention Facility, Annex, & Out of County) August 2018 - present

| August 2018 | August 2019 | August 2020 |
|-------------|-------------|-------------|
| 1,413       | 1,585       | 1,527       |

working for you

\*Beginning January 2018, Work Release program began transfer to Division of Corrections 6

This slide shows total monthly ADP for individuals in booking, detention, work release, jail annex, and out-of county (combined) (data obtained from detention facility)

Booking Admits & Total Monthly ADP (Jail): August 2018 - present

7