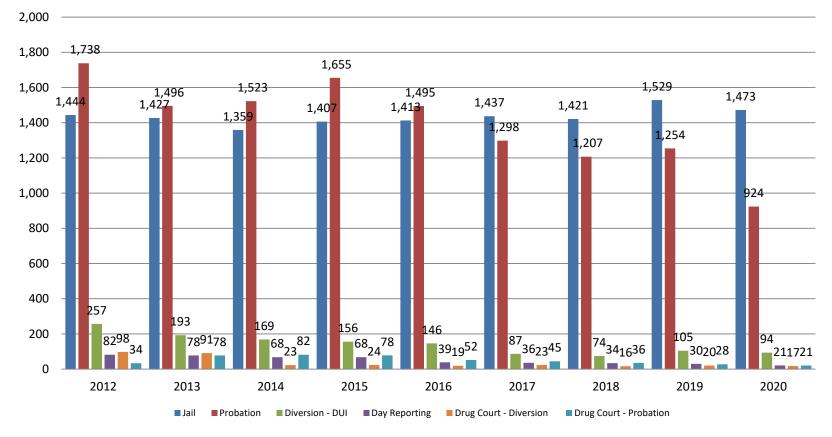

### **Correlation: Total & District Court Programs**

#### Total Annual ADP: 2012 - present