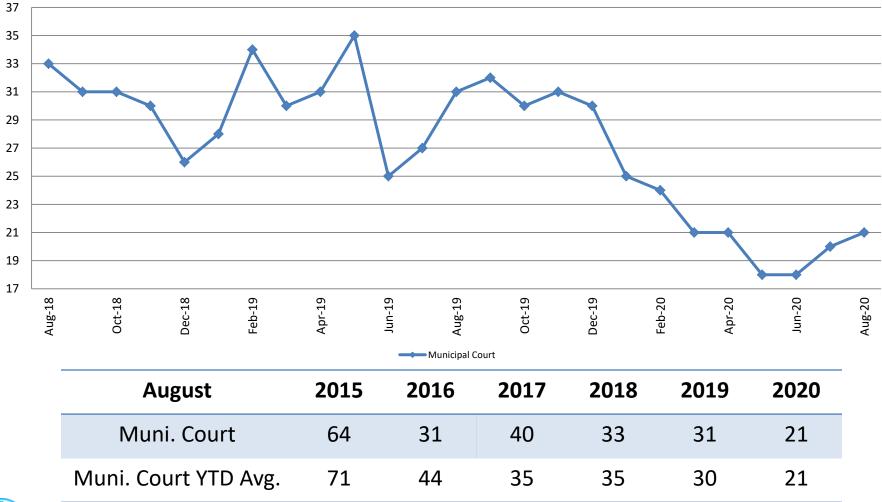

#### Pretrial Services Program (PSP) Monthly ADP: August 2018 - present

| August      | 2018 ADP | 2019 ADP | 2020 ADP | 2018 YTD Avg. | 2019 YTD Avg. | 2020 YTD Avg. |
|-------------|----------|----------|----------|---------------|---------------|---------------|
| Muni. Court | 26       | 13       | 10       | 28            | 13            | 5             |
| Dist. Court | 322      | 459      | 652      | 281           | 409           | 626           |
| Total       | 348      | 472      | 662      | 309           | 423           | 631           |

#### **Diversion - Active Caseload**

August 2018 - present

| August              | 2018 | 2019 | 2020 | 2018 YTD Avg. | 2019 YTD Avg. | 2020 YTD Avg. |
|---------------------|------|------|------|---------------|---------------|---------------|
| Muni. Court- DUI    | 75   | 117  | 110  | 76            | 102           | 94            |
| Dist. Court- Active | 195  | 186  | 170  | 199           | 191           | 179           |