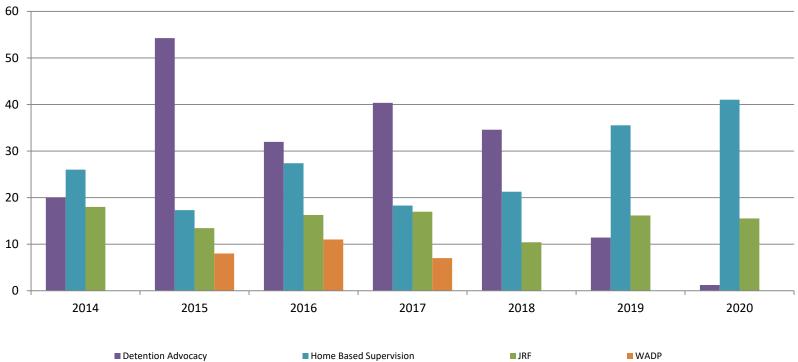

# **Juvenile Detention Services**

| August ADP                                                   | 2017              | 2018              | 2019              | 2020              |
|--------------------------------------------------------------|-------------------|-------------------|-------------------|-------------------|
| Juvenile Detention Facility                                  | 55                | 56                | 47                | 29                |
| Juvenile Residential Facility                                | 17                | 10                | 16                | 16                |
| Home Based Supervision                                       | 18                | 21                | 36                | 41                |
| Detention Advocacy Case Management Services                  | 36                | 33                | 7                 | 4                 |
| Weekend Alternative Detention Program (total)                | 7                 | 0                 | N/A               | N/A               |
|                                                              |                   |                   |                   |                   |
| August YTD AVERAGE                                           | 2017              | 2018              | 2019              | 2020              |
| August YTD AVERAGE<br>Juvenile Detention Facility            | <b>2017</b><br>49 | <b>2018</b><br>51 | <b>2019</b><br>51 | <b>2020</b><br>35 |
|                                                              |                   |                   |                   |                   |
| Juvenile Detention Facility                                  | 49                | 51                | 51                | 35                |
| Juvenile Detention Facility<br>Juvenile Residential Facility | 49<br>15          | 51<br>12          | 51<br>14          | 35<br>17          |