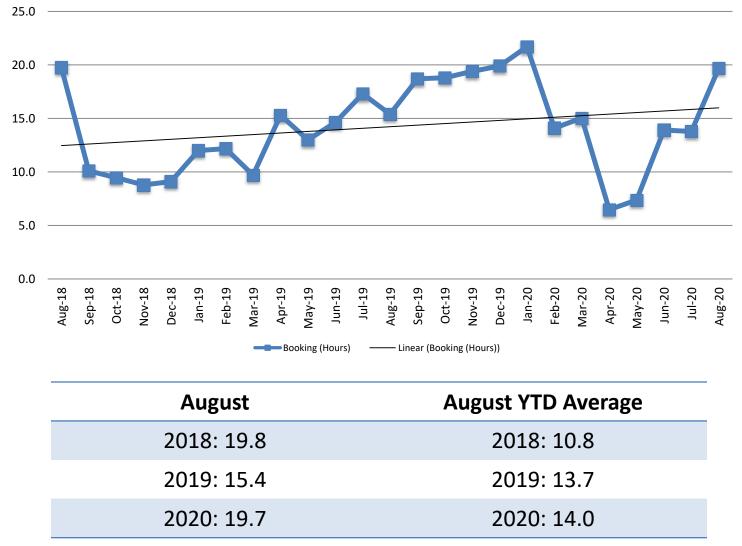

# **Criminal Justice Coordinating Council**

# Population Report & Program Trends

September 2020



### **Detention Facility**

#### Booking Admits & Housing Discharges from Custody August 2018 - present



working for you

#### Average Length of Stay: Booking (Hours) August 2018 - present





#### Average Length of Stay: Housing & Combined (Days) August 2018 - present



| Month Year  | Housing Only | Housing YTD<br>AVG | Combined<br>Days | Combined YTD<br>AVG |
|-------------|--------------|--------------------|------------------|---------------------|
| August 2018 | 32.5         | 34.8               | 19.8             | 21.1                |
| August 2019 | 43.3         | 39.8               | 20.7             | 20.4                |
| August 2020 | 65.1         | 54.8               | 20.4             | 23.2                |



# Jail: Annual Average Daily Population (ADP)

TRENDS: Booking, Detention, Work Release, & Out of County Annual ADP: 2004 - present



Sedgwick County... working for you

#### TOTAL MONTHLY ADP: JAIL (Booking, Detention Facility, Annex, & Out of Co