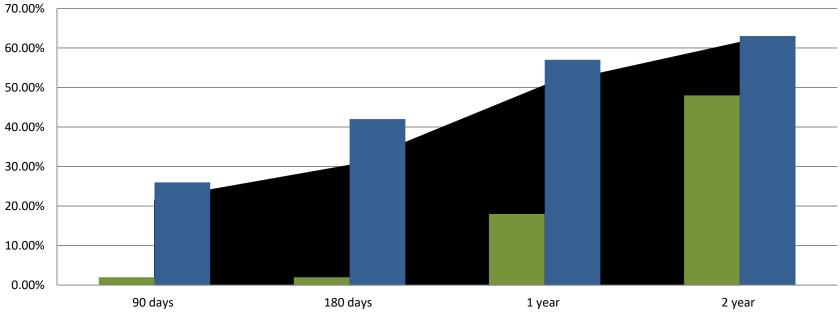

#### Recividism by Programs August 2020

■ All Re-arrest ■ Mentor Program ■ Re-Entry Program

| August 2020      | 90 Days | 180 Days | 1 year | 2 years |
|------------------|---------|----------|--------|---------|
| All Re-arrests   | 21.64%  | 30.33%   | 50.54% | 61.41%  |
| Mentor Program   | 2%      | 2%       | 18%    | 48%     |
| Re-Entry Program | 26%     | 42%      | 57%    | 63%     |