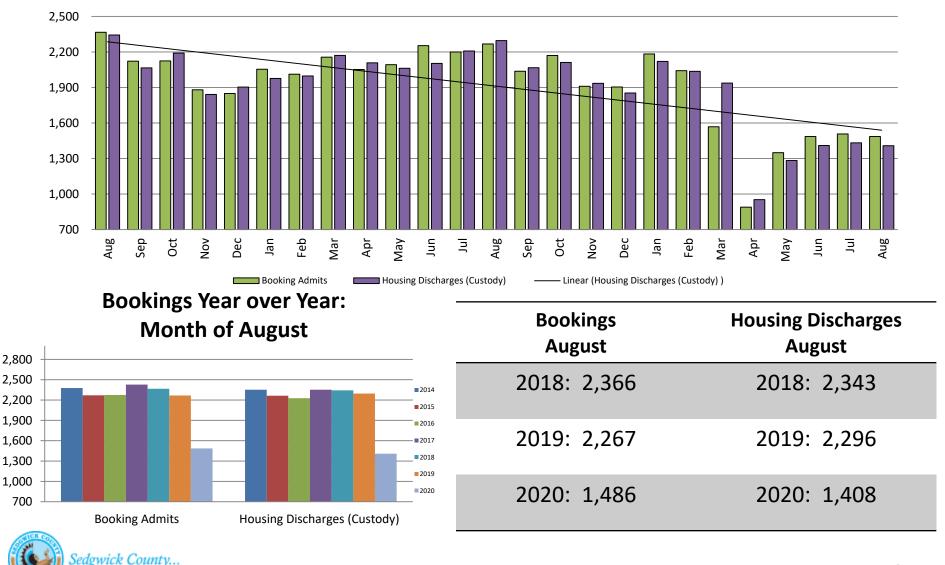

#### Booking Admits & Housing Discharges from Custody August 2018 - present

working for you

working for you

\*Beginning January 2018, Work Release program began transfer to Division of Corrections 6

This slide shows total monthly ADP for individuals in booking, detention, work release, jail annex, and out-of county (combined) (data obtained from detention facility)

Booking Admits & Total Monthly ADP (Jail): August 2018 - present

7