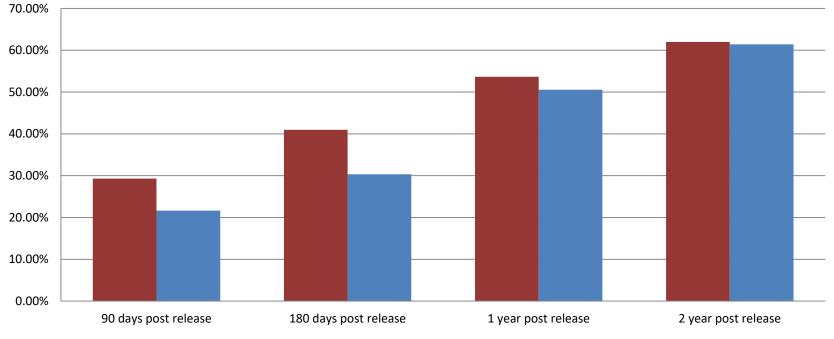

#### Percent of released inmates rearrested August

Aug-19 Aug-20

| Month Year  | 90 Days | 180 Days | 1 Year | 2 Years |
|-------------|---------|----------|--------|---------|
| August 2019 | 29.30%  | 40.97%   | 53.65% | 61.97%  |
| August 2020 | 21.64%  | 30.33%   | 50.54% | 61.41%  |