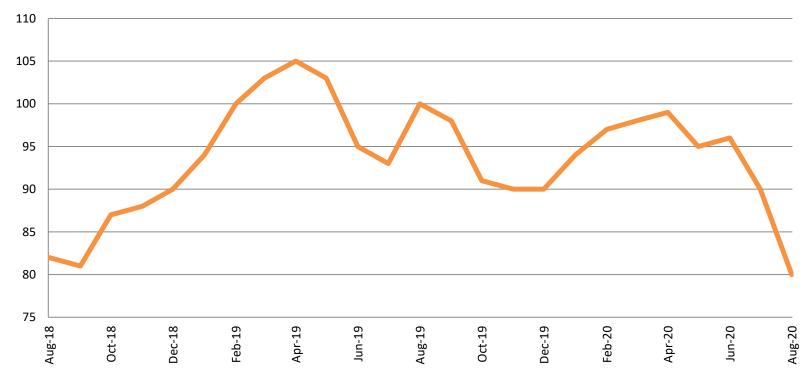

st              | 2018 | 2019 | 2020 | 2018 YTD Avg. | 2019 YTD Avg. | 2020 YTD Avg. |
|---------------------|------|------|------|---------------|---------------|---------------|
| Muni. Court- DUI    | 75   | 117  | 110  | 76            | 102           | 94            |
| Dist. Court- Active | 195  | 186  | 170  | 199           | 191           | 179           |





#### Mental Health ADP Year over Year - August





#### Day Reporting - Active Caseload August 2018 - present





Sedgwick County... working for you



| August    | 2018 | 2019 | 2020 |
|-----------|------|------|------|
| Diversion | 21   | 22   | 8    |
| Probation | 38   | 29   | 18   |
| Total     | 59   | 51   | 26   |



**Drug Court - City of Wichita** 

#### Drug Court - Sedgwick County ADP: August 2018 - present



| August        | 2018 | 2019 | 2020 |
|---------------|------|------|------|
| Sedg. Co. ADP | 82   | 100  | 80   |
| YTD Avg.      | 84   | 99   | 94   |



Sedgwick County...

working for you

#### Probation - Active Caseloads August 2018 - present



| August                | 2018  | 2019  | 2020  | 2018 YTD<br>Avg. | 2019 YTD<br>Avg. | 2020 YTD<br>Avg. |
|-----------------------|-------|-------|-------|------------------|------------------|------------------|
| Dist. Court Probation | 2,078 | 1,846 | 1,567 | 2,120            | 1,918            | 1,629            |
| Muni. Court Probation | 1,251 | 1,296 | 828   | 1,225            | 1,252            | 924              |



#### District Court Probation: Pre-Sentence Investigation August 2018 - present



| August       | 2018 | 2019