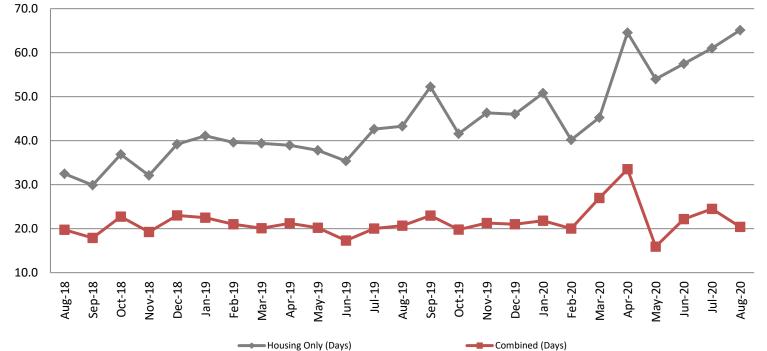

#### Average Length of Stay: Housing & Combined (Days) August 2018 - present

| Month Year  | Housing Only | Housing YTD<br>AVG | Combined<br>Days | Combined YTD<br>AVG |
|-------------|--------------|--------------------|------------------|---------------------|
| August 2018 | 32.5         | 34.8               | 19.8             | 21.1                |
| August 2019 | 43.3         | 39.8               | 20.7             | 20.4                |
| August 2020 | 65.1         | 54.8               | 20.4             | 23.2                |