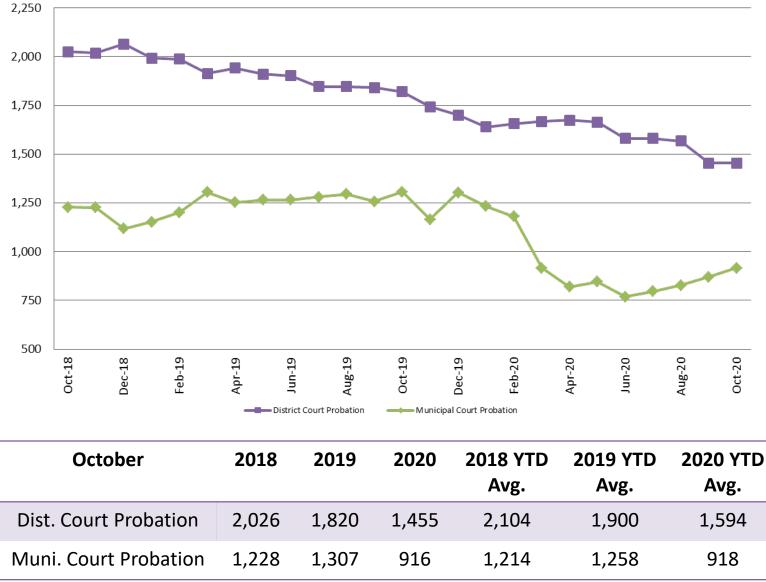

### **Probation - Active Caseloads October 2018 - present**

Sedgwick County...

working for you