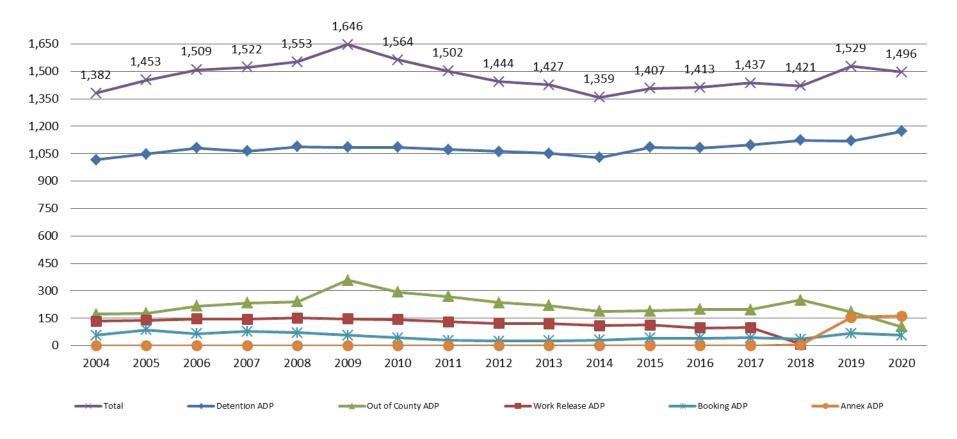

#### TRENDS: Booking, Detention, Work Release, & Out of County Annual ADP: 2004 present