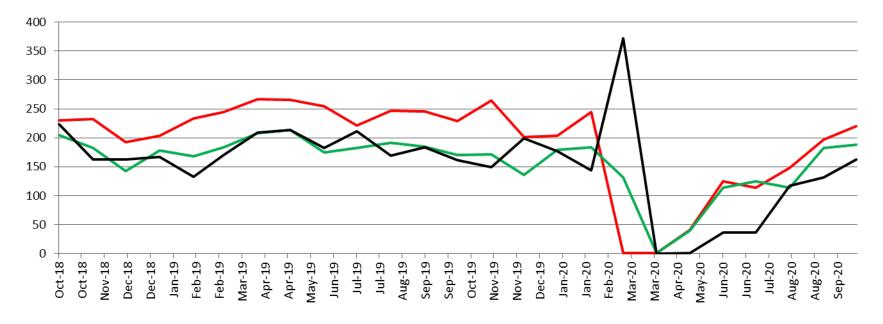

### **Juvenile Detention Alternatives**

ADP: October 2014 - present

(data obtained from SG CO Div. of Corrections)

## **Juvenile Detention Services**

| October ADP                                                  | 2017              | 2018              | 2019              | 2020              |
|--------------------------------------------------------------|-------------------|-------------------|-------------------|-------------------|
| Juvenile Detention Facility                                  | 60                | 57                | 56                | 19                |
| Juvenile Residential Facility                                | 19                | 18                | 13                | 13                |
| Home Based Supervision                                       | 14                | 27                | 25                | 25                |
| Detention Advocacy Case Management Services                  | 45                | 29                | 8                 | 1                 |
| Weekend Alternative Detention Program (total)                | 0                 | 0                 | N/A               | N/A               |
|                                                              |                   |                   |                   |                   |
| October YTD AVERAGE                                          | 2017              | 2018              | 2019              | 2020              |
| October YTD AVERAGE<br>Juvenile Detention Facility           | <b>2017</b><br>51 | <b>2018</b><br>52 | <b>2019</b><br>52 | <b>2020</b><br>34 |
|                                                              |                   |                   |                   |                   |
| Juvenile Detention Facility                                  | 51                | 52                | 52                | 34                |
| Juvenile Detention Facility<br>Juvenile Residential Facility | 51<br>16          | 52<br>14          | 52<br>15          | 34<br>17          |