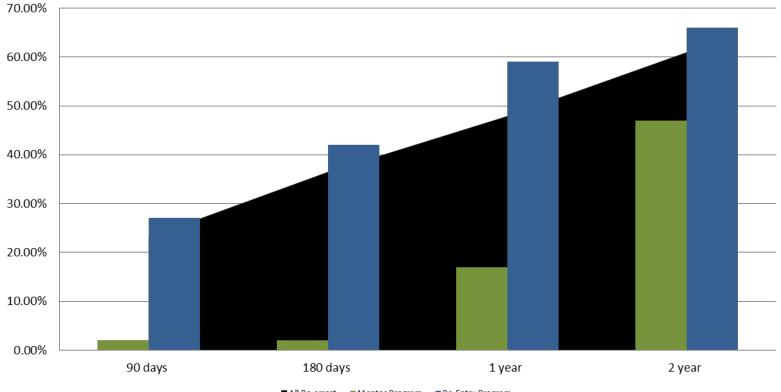

### Recividism by Programs October 2020

■ All Re-arrest ■ Mentor Program ■ Re-Entry Program

| October 2020     | 90 Days | 180 Days | 1 year | 2 years |
|------------------|---------|----------|--------|---------|
| All Re-arrests   | 23.06%  | 36.45%   | 47.85% | 60.90%  |
| Mentor Program   | 2%      | 2%       | 17%    | 47%     |
| Re-Entry Program | 27%     | 42%      | 59%    | 66%     |