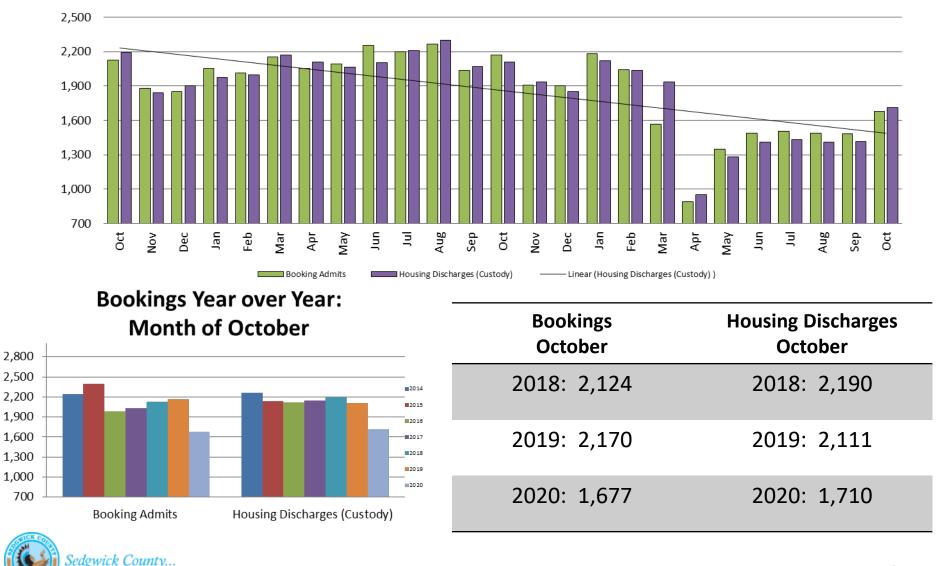

### **Detention Facility**

Booking Admits & Housing Discharges from Custody October 2018 - present

working for you