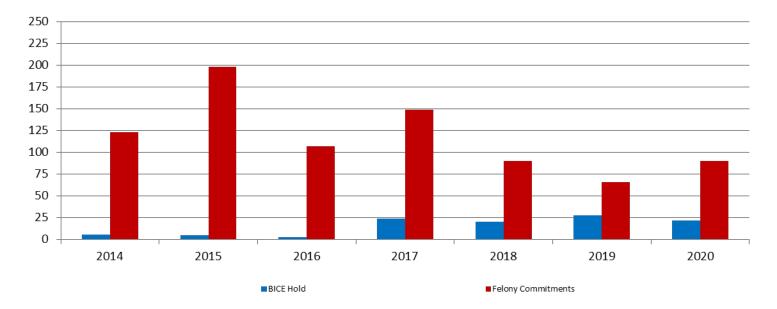

### Monthly Jail Snapshot: June 30, 2020

#### **Snapshots October 2014 - present**

| BICE Hold             | 2014 | 2015 | 2016 | 2017 | 2018 | 2019 | 2020 |
|-----------------------|------|------|------|------|------|------|------|
| October               | 6    | 5    | 3    | 24   | 28   | 28   | 22   |
| Felony<br>Commitments | 2014 | 2015 | 2016 | 2017 | 2018 | 2019 | 2020 |
| October               | 123  | 198  | 107  | 149  | 66   | 66   | 90   |