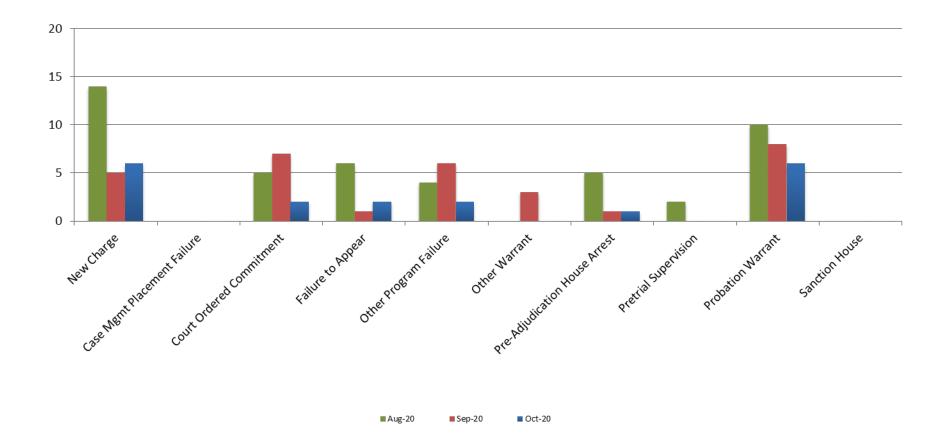

### **Reason for JDF Admits**

Sedgwick County... working for you

### **Reason for JDF Admits**

| Reason                             | October 2019 | October 2020 |
|------------------------------------|--------------|--------------|
| New Charges                        | 23           | 6            |
| Case Management Placement Failures | 0            | 0            |
| Court Ordered Commitment           | 3            | 2            |
| Failure to Appear                  | 4            | 2            |
| Other Program Failure              | 2            | 2            |
| Other Warrant                      | 3            | 0            |
| Pre-Adjudication House Arrest      | 2            | 1            |
| Pretrial Supervision               | 6            | 0            |
| Probation Warrant                  | 13           | 6            |
| Sanction House                     | 0            | 0            |