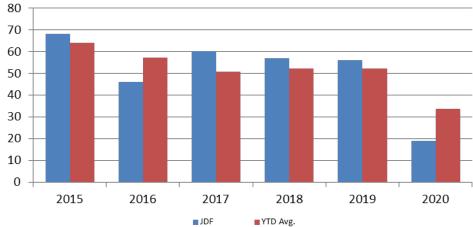

### **Juvenile Detention Alternatives**

ADP: October 2014 - present

(data obtained from SG CO Div. of Corrections)

| Year | October | October<br>YTD Avg. |
|------|---------|---------------------|
| 2015 | 68      | 64                  |
| 2016 | 46      | 47                  |
| 2017 | 60      | 51                  |
| 2018 | 57      | 52                  |
| 2019 | 46      | 52                  |
| 2020 | 19      | 34                  |