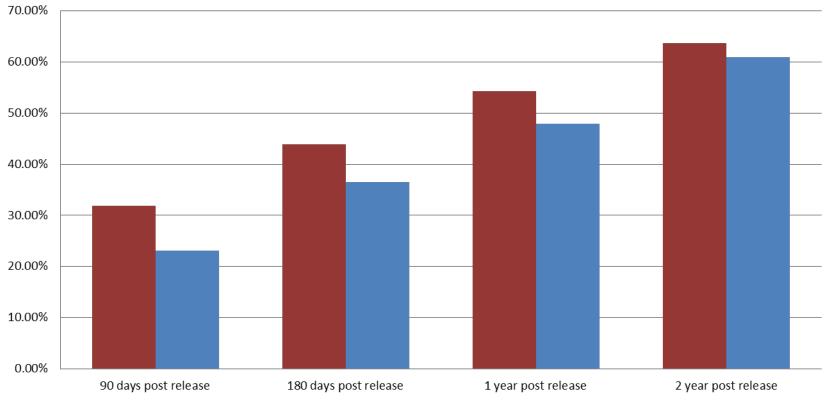

### Percent of released inmates rearrested October

Oct-19 Oct-20

| Month Year   | 90 Days | 180 Days | 1 Year | 2 Years |
|--------------|---------|----------|--------|---------|
| October 2019 | 31.84%  | 43.83%   | 54.31% | 63.64%  |
| October 2020 | 23.06%  | 36.45%   | 47.85% | 60.90%  |