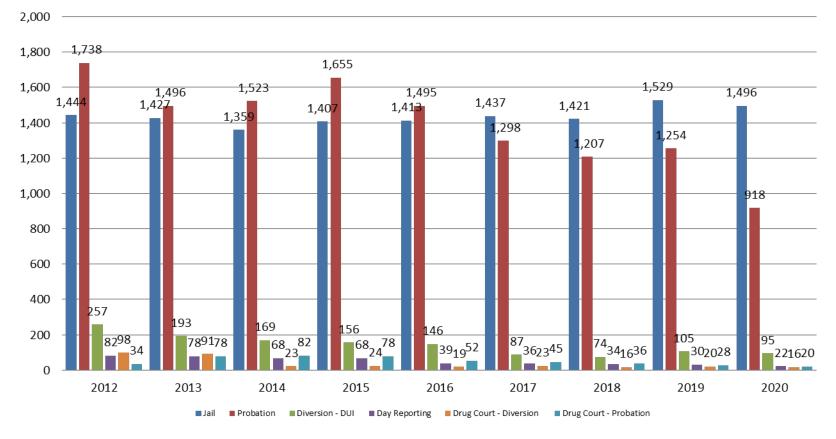

### Correlation: Total & City of Wichita /

### **Municipal Court Programs**

#### Total Annual ADP: 2012 - present

|                                              | -               |      |         |
|----------------------------------------------|-----------------|------|---------|
|                                              | <u>Juvenile</u> | Year | October |
| JIAC Intakes                                 |                 |      |         |
| October 2015 - present                       |                 | 2015 | 236     |
| 250                                          |                 | 2016 | 173     |
|                                              |                 | 2017 | 154     |
| 100 —                                        |                 | 2018 | 207     |
|                                              |                 | 2019 | 166     |
| 2015 2016 2017 2018 2019<br>■ JIAC ■ YTD Avg | 2020            | 2020 | 80      |