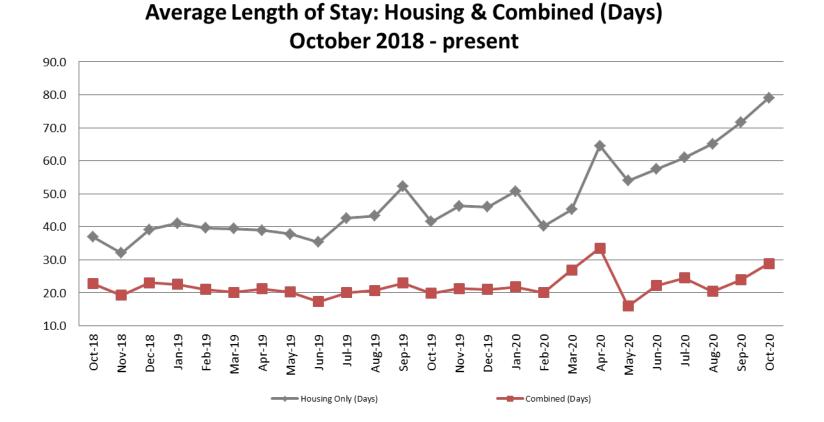

### Average Length of Stay: Booking (Hours) October 2018 - present

| Month Year   | Housing Only | Housing YTD<br>AVG | Combined<br>Days | Combined YTD<br>AVG |
|--------------|--------------|--------------------|------------------|---------------------|
| October 2018 | 36.9         | 34.5               | 22.7             | 20.9                |
| October 2019 | 41.6         | 41.2               | 19.8             | 20.6                |
| October 2020 | 79.1         | 58.9               | 28.9             | 23.8                |