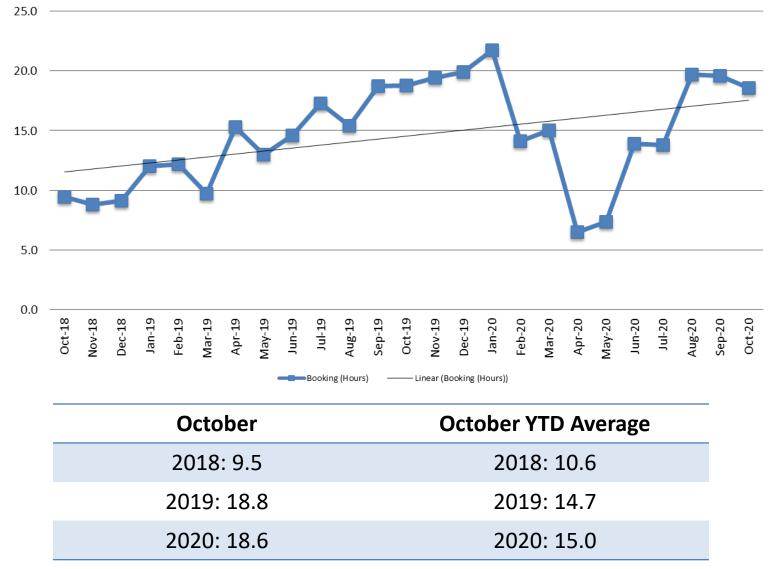

### Average Length of Stay: Booking (Hours) October 2018 - present

| Month Year   | Housing Only | Housing YTD<br>AVG | Combined<br>Days | Combined YTD<br>AVG |
|--------------|--------------|--------------------|------------------|---------------------|
| October 2018 | 36.9         | 34.5               | 22.7             | 20.9                |
| October 2019 | 41.6         | 41.2               | 19.8             | 20.6                |
| October 2020 | 79.1         | 58.9               | 28.9             | 23.8                |