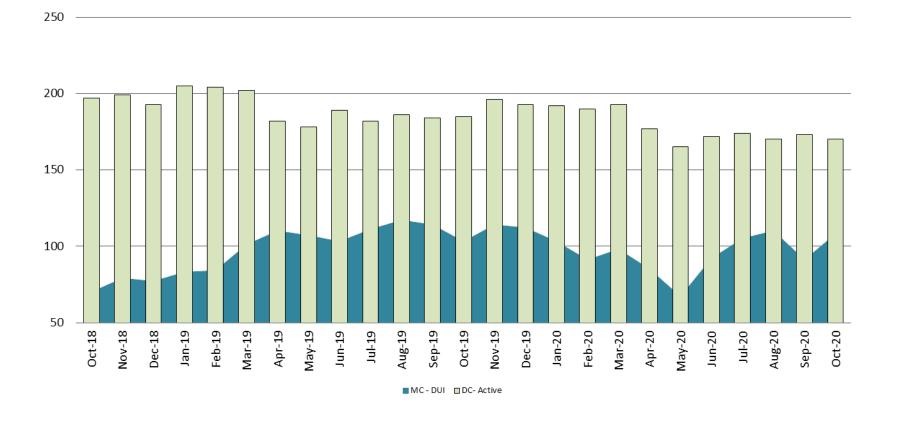

Diversion - Active Caseload October 2018 - present

| October             | 2018 | 2019 | 2020 | 2018 YTD Avg. | 2019 YTD Avg. | 2020 YTD Avg. |
|---------------------|------|------|------|---------------|---------------|---------------|
| Muni. Court- DUI    | 70   | 103  | 108  | 74            | 103           | 95            |
| Dist. Court- Active | 197  | 185  | 170  | 198           | 190           | 178           |