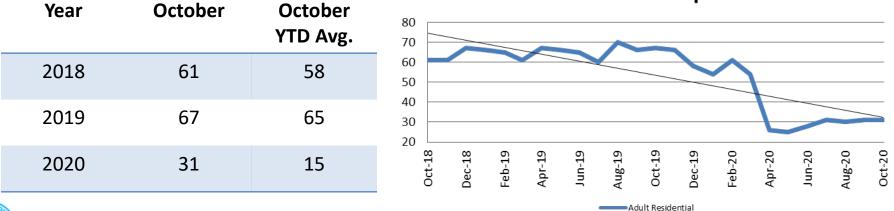

### **Community Corrections**

| Year | October | October<br>YTD Avg. |
|------|---------|---------------------|
| 2018 | 1,491   | 1,472               |
| 2019 | 1,567   | 1,545               |
| 2020 | 1,348   | 1,451               |

Adult Residential: ADP October 2018 - present

Sedgwick County... working for you

19

(data obtained from SG CO Division of Corrections)