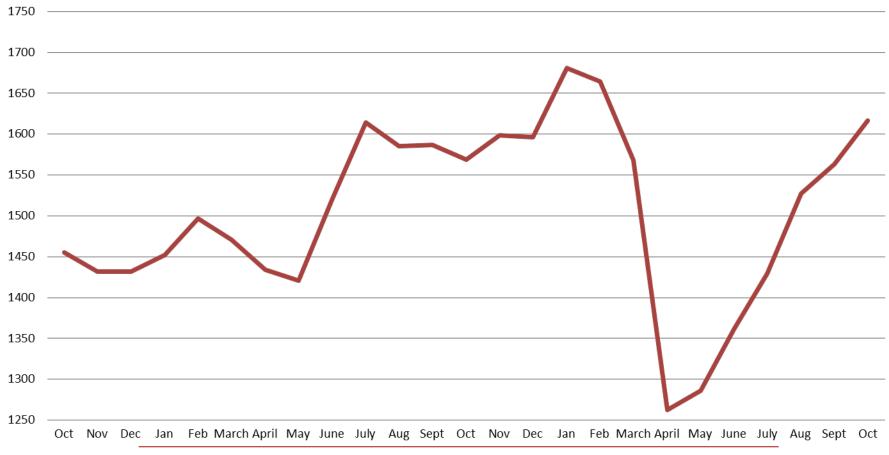

#### TOTAL MONTHLY ADP: JAIL (Booking, Detention Facility, Annex, & Out of County) October 2018 - present

| October 2018 | October 2019 | October 2020 |
|--------------|--------------|--------------|
| 1,455        | 1,569        | 1,617        |

\*Beginning January 2018, Work Release program began transfer to Division of Corrections  $\,6$ 

This slide shows total monthly ADP for individuals in booking, detention, work release, jail annex, and out-of county (combined) (data obtained from detention facility)

#### Booking Admits & Total Monthly ADP (Jail): October 2018 - present

7