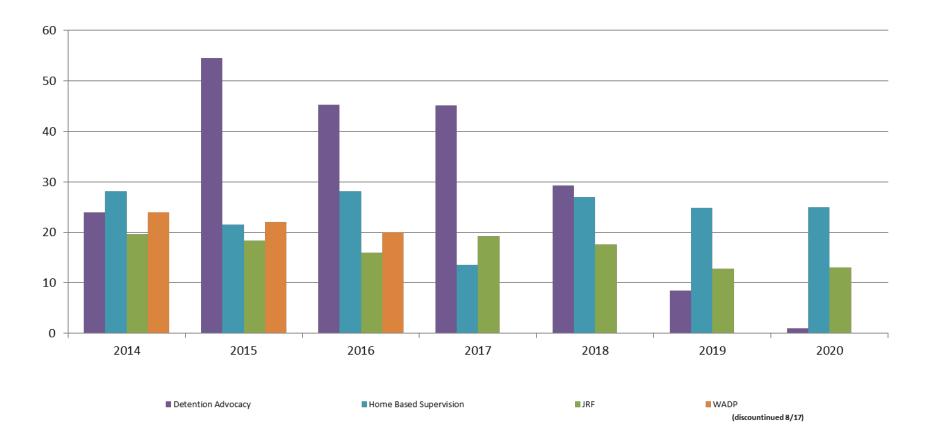

### **Juvenile Detention Alternatives**

ADP: October 2014 - present

(data obtained from SG CO Div. of Corrections)

## **Juvenile Detention Services**

| October ADP                                                  | 2017              | 2018              | 2019              | 2020              |
|--------------------------------------------------------------|-------------------|-------------------|-------------------|-------------------|
| Juvenile Detention Facility                                  | 60                | 57                | 56                | 19                |
| Juvenile Residential Facility                                | 19                | 18                | 13                | 13                |
| Home Based Supervision                                       | 14                | 27                | 25                | 25                |
| Detention Advocacy Case Management Services                  | 45                | 29                | 8                 | 1                 |
| Weekend Alternative Detention Program (total)                | 0                 | 0                 | N/A               | N/A               |
|                                                              |                   |                   |                   |                   |
| October YTD AVERAGE                                          | 2017              | 2018              | 2019              | 2020              |
| October YTD AVERAGE<br>Juvenile Detention Facility           | <b>2017</b><br>51 | <b>2018</b><br>52 | <b>2019</b><br>52 | <b>2020</b><br>34 |
|                                                              |                   |                   |                   |                   |
| Juvenile Detention Facility                                  | 51                | 52                | 52                | 34                |
| Juvenile Detention Facility<br>Juvenile Residential Facility | 51<br>16          | 52<br>14          | 52<br>15          | 34<br>17          |