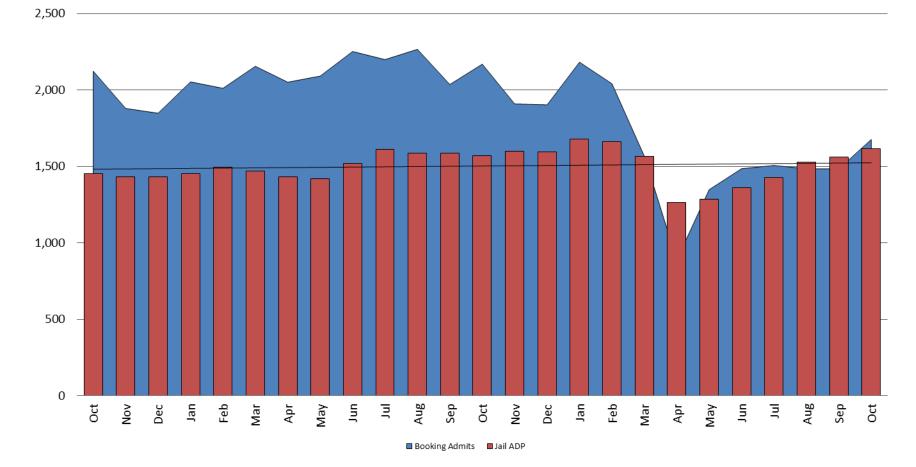

### **Detention Facility**

Booking Admits & Housing Discharges from Custody October 2018 - present

working for you

#### TOTAL MONTHLY ADP: JAIL (Booking, Detention Facility, Annex, & Out of County) October 2018 - present

| October 2018 | October 2019 | October 2020 |
|--------------|--------------|--------------|
| 1,455        | 1,569        | 1,617        |

\*Beginning January 2018, Work Release program began transfer to Division of Corrections  $\,6$ 

This slide shows total monthly ADP for individuals in booking, detention, work release, jail annex, and out-of county (combined) (data obtained from detention facility)

#### Booking Admits & Total Monthly ADP (Jail): October 2018 - present

7