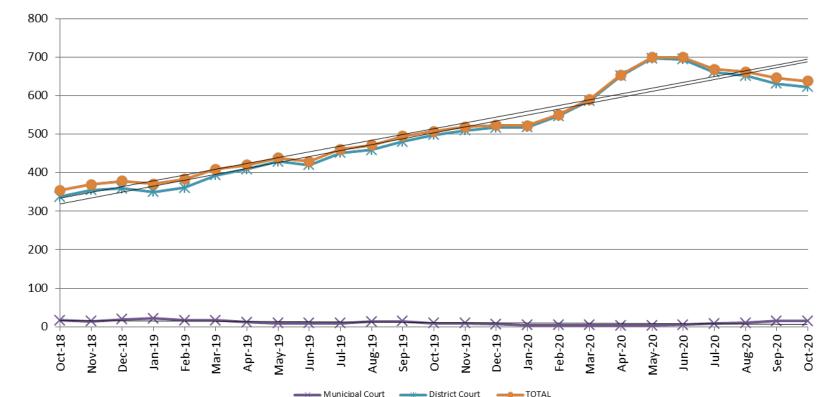

### Pretrial Services Program (PSP) Monthly ADP: October 2018 - present

| October     | 2018 ADP | 2019 ADP | 2020 ADP | 2018 YTD Avg. | 2019 YTD Avg. | 2020 YTD Avg. |
|-------------|----------|----------|----------|---------------|---------------|---------------|
| Muni. Court | 16       | 9        | 15       | 26            | 13            | 7             |
| Dist. Court | 338      | 498      | 623      | 290           | 425           | 626           |
| Total       | 354      | 507      | 638      | 316           | 439           | 633           |