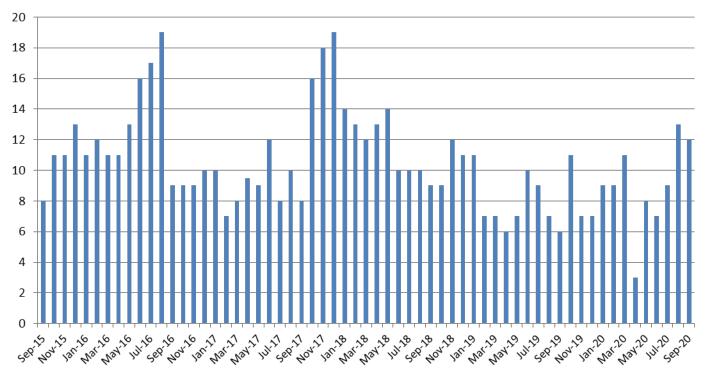

### Journal Entry Completion (Average Days) September 2015 - present

| September | 2015 | 2016 | 2017 | 2018 | 2019 | 2020 |
|-----------|------|------|------|------|------|------|
| Avg. Days | 8    | 9    | 8    | 9    | 6    | 12   |
| YTD Avg.  | 9    | 13   | 9    | 11.4 | 7.7  | 9    |