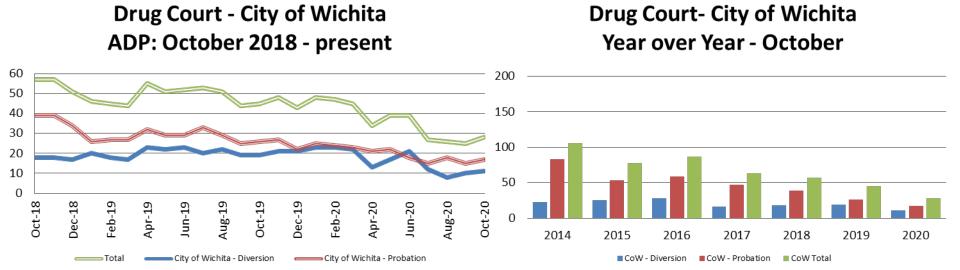

| October   | 2018 | 2019 | 2020 |
|-----------|------|------|------|
| Diversion | 18   | 19   | 11   |
| Probation | 39   | 26   | 17   |
| Total     | 57   | 45   | 28   |

#### Drug Court - Sedgwick County ADP: October 2018 - present

working for you