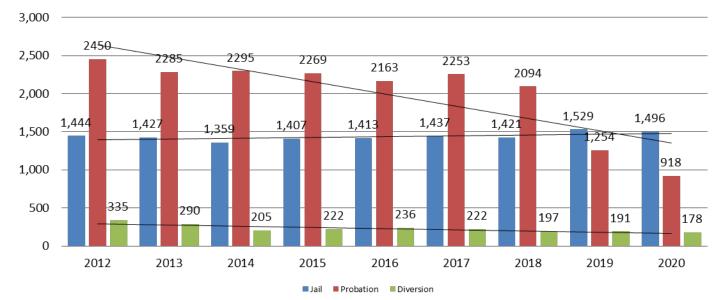

### **Correlation: Total & District Court Programs**

#### Total Annual ADP: 2012 - present

22