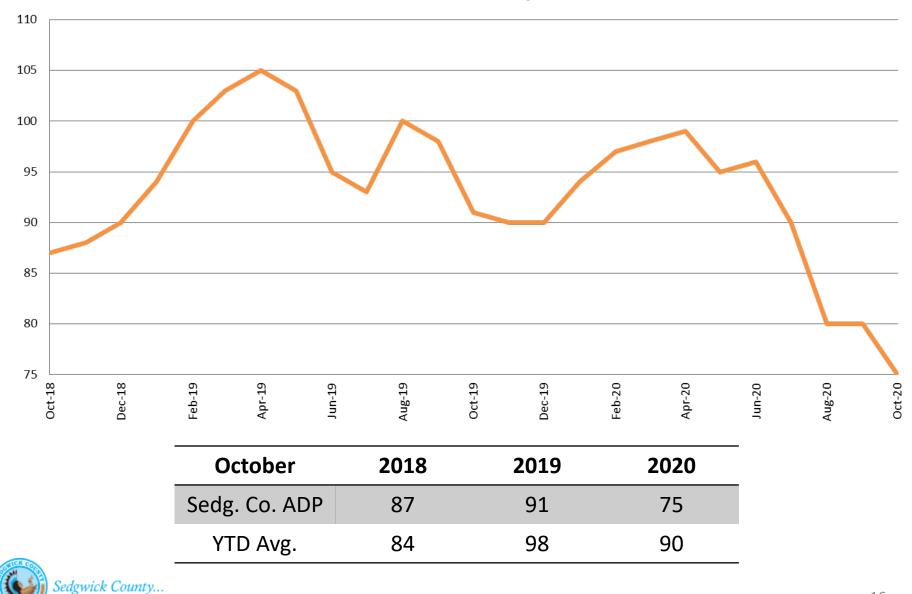

### **Correlation: Total & PSP**

#### **Total Annual ADP: 2015 - present**

Arrows represent the overall increase/decrease of the population from year to year Jail includes individuals in booking, detention, work release and out-of county (combined) (data obtained from detention facility & Pretrial Services)