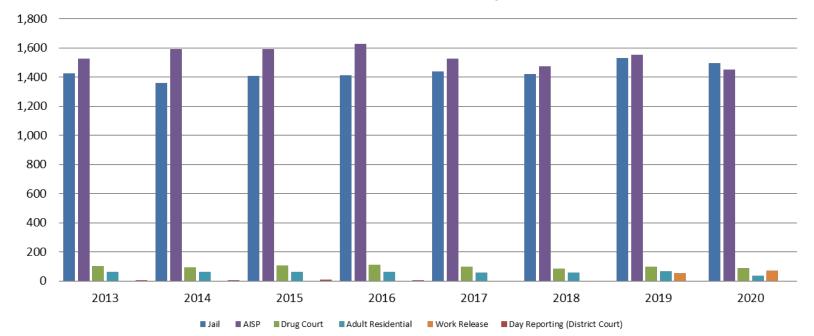

### Correlation: Total & Sedgwick County Programs (Adult) Total Annual ADP 2013 - present

|                    | 2018  | 2019  | 2020  |
|--------------------|-------|-------|-------|
| Jail               | 1,421 | 1,529 | 1,496 |
| AISP               | 1,472 | 1,553 | 1,451 |
| Drug Court         | 85    | 97    | 90    |
| Adult Residential  | 59    | 65    | 37    |
| Work Release       | 55    | 71    | 33    |
| Day Reporting (DC) | 0     | 0     | 0     |

Sedgwick County... working for you

Jail includes individuals in booking, detention, work release and out-of county (combined) (data obtained from detention facility, SG Dept. of Corrections, Pretrial Services, & CoW)