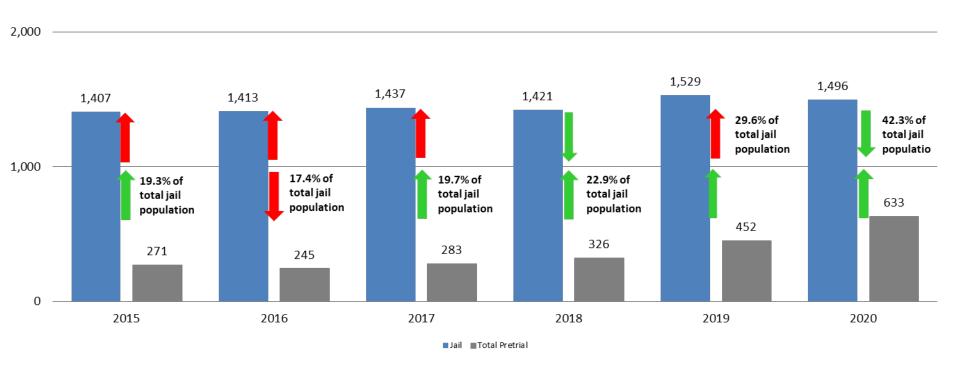

#### **Total Annual ADP: 2015 - present**

Arrows represent the overall increase/decrease of the population from year to year Jail includes individuals in booking, detention, work release and out-of county (combined) (data obtained from detention facility & Pretrial Services)