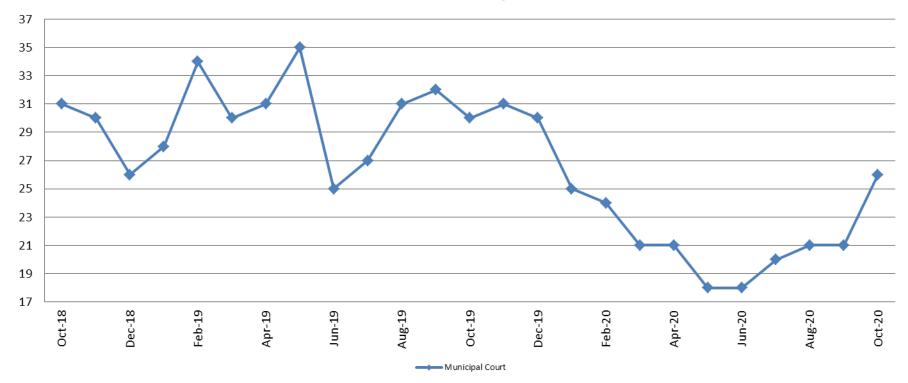

#### Day Reporting - Active Caseload October 2018 - present

| October              | 2015 | 2016 | 2017 | 2018 | 2019 | 2020 |
|----------------------|------|------|------|------|------|------|
| Muni. Court          | 60   | 31   | 40   | 31   | 30   | 26   |
| Muni. Court YTD Avg. | 70   | 41   | 36   | 34   | 30   | 22   |