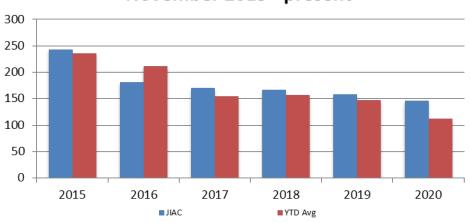

edgwick County...

working for you

| Year | November | November YTD Avg. |
|------|----------|-------------------|
| 2015 | 242      | 235               |
| 2016 | 180      | 211               |
| 2017 | 169      | 153               |
| 2018 | 166      | 156               |
| 2019 | 157      | 146               |
| 2020 | 145      | 112               |