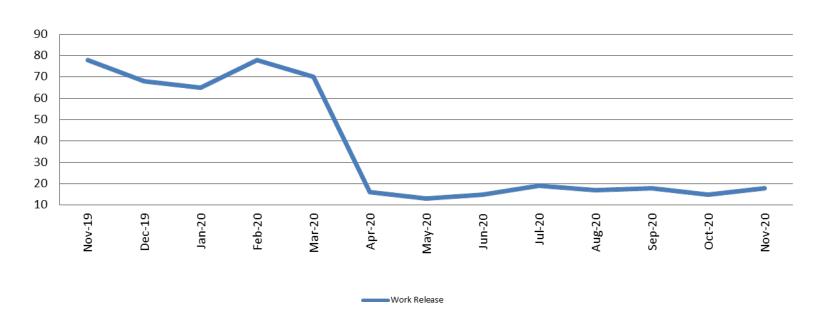

## **Community Corrections**

Work Release: ADP November 2019 - present

| Month Year    | Total | YTD Avg. |
|---------------|-------|----------|
| November 2019 | 78    | 71       |
| November 2020 | 18    | 31       |