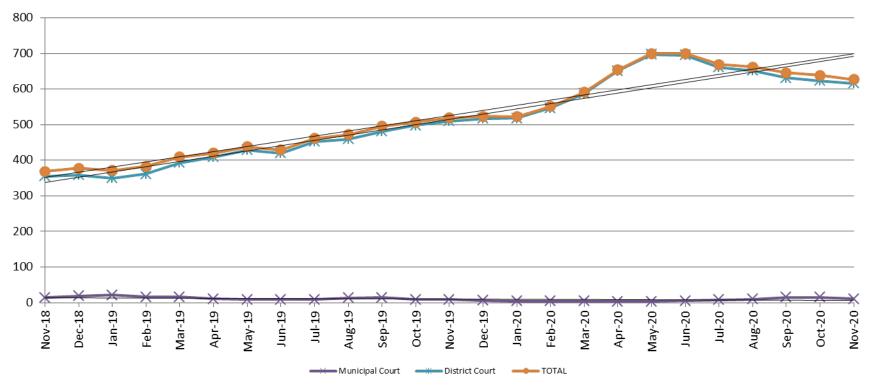

## Pretrial Services Program (PSP) Monthly ADP: November 2018 - present

| November    | 2018 ADP | 2019 ADP | 2020 ADP | 2018 YTD Avg. | 2019 YTD Avg. | 2020 YTD Avg. |
|-------------|----------|----------|----------|---------------|---------------|---------------|
| Muni. Court | 14       | 9        | 11       | 25            | 12            | 7             |
| Dist. Court | 355      | 510      | 616      | 296           | 433           | 625           |
| Total       | 369      | 519      | 627      | 321           | 446           | 633           |