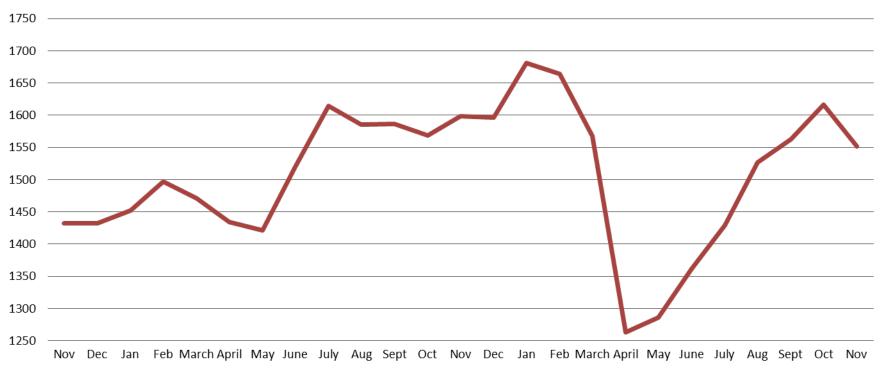

e Length of Stay: Housing & Combined (Days) November 2018 - present



| Month Year    | Housing Only | Housing YTD<br>AVG | Combined<br>Days | Combined YTD<br>AVG |
|---------------|--------------|--------------------|------------------|---------------------|
| November 2018 | 32.1         | 34.3               | 19.2             | 20.8                |
| November 2019 | 46.3         | 41.7               | 21.3             | 20.6                |
| November 2020 | 71.9         | 60.1               | 31.0             | 24.5                |





## Jail: Annual Average Daily Population (ADP)

## TRENDS: Booking, Detention, Work Release, & Out of County Annual ADP: 2004 - present







## TOTAL MONTHLY ADP: JAIL (Booking, Detention Facility, Annex, & Out of County) November 2018 - present



| November 2018 | November 2019 | November 2020 |
|---------------|---------------|---------------|
| 1,432         | 1,598         | 1,552         |





## Booking Admits & Total Monthly ADP (Jail): November 2018 - present







## Percent of released inmates rearrested November



| Month Year    | 90 Days | 180 Days | 1 Year | 2 Years |
|---------------|---------|----------|--------|---------|
| November 2019 | 30.05%  | 40.16%   | 55.34% | 63.97%  |
| November 2020 | 24.92%  | 34.44%   | 49.16% | 61.33%  |





## Recividism by Programs November 2020



| November 2020    | 90 Days | 180 Days | 1 year | 2 years |
|------------------|---------|----------|--------|---------|
| All Re-arrests   | 24.92%  | 34.44%   | 49.16% | 61.33%  |
| Mentor Program   | 2%      | 2%       | 17%