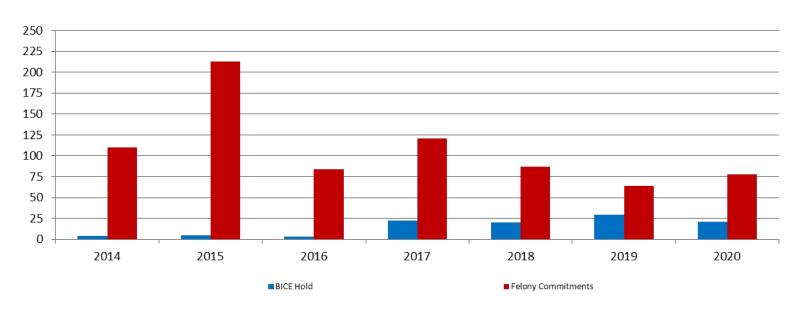

#### **Snapshots November 2014 - present**

| BICE Hold             | 2014 | 2015 | 2016 | 2017 | 2018 | 2019 | 2020 |
|-----------------------|------|------|------|------|------|------|------|
| November              | 4    | 5    | 3    | 22   | 20   | 29   | 21   |
| Felony<br>Commitments | 2014 | 2015 | 2016 | 2017 | 2018 | 2019 | 2020 |
| November              | 110  | 213  | 84   | 121  | 87   | 64   | 78   |