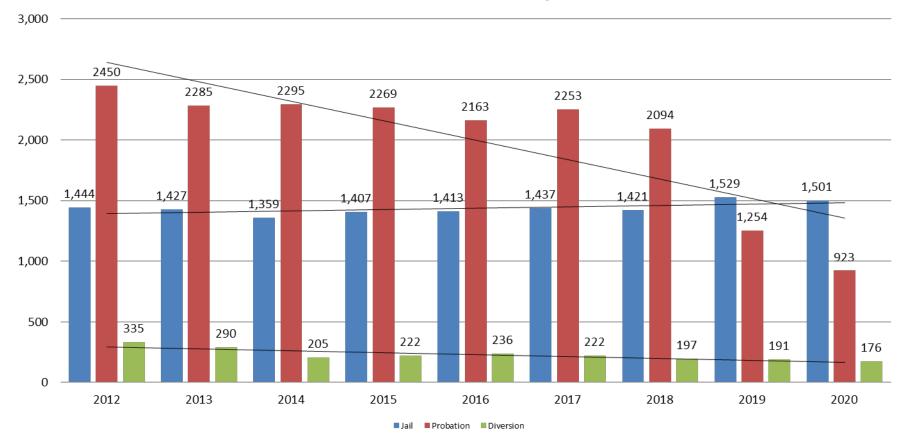

## **Correlation: Total & District Court Programs**

#### **Total Annual ADP: 2012 - present**

## Probation - Active Caseloads November 2018 - present

| November              | 2018  | 2019  | 2020  | 2018 YTD<br>Avg. | 2019 YTD<br>Avg. | 2020 YTD<br>Avg. |
|-----------------------|-------|-------|-------|------------------|------------------|------------------|
| Dist. Court Probation | 2,018 | 1,743 | 1,478 | 2,096            | 1,886            | 1,583            |
| Muni. Court Probation | 1,226 | 1,165 | 980   | 1,215            | 1,250            | 923              |