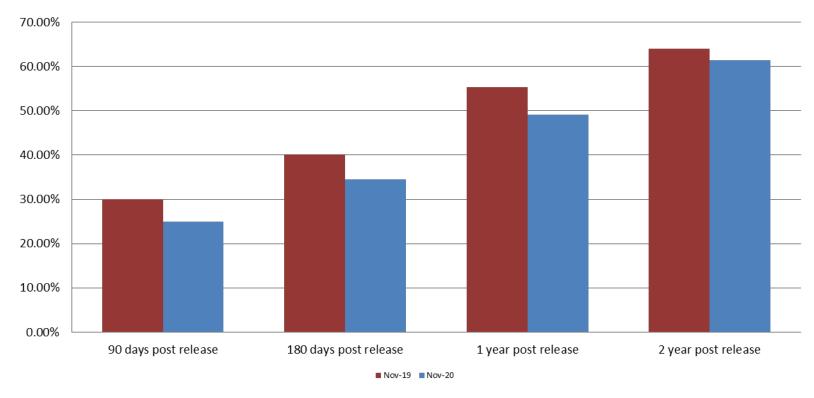

## Percent of released inmates rearrested November

| Month Year    | 90 Days | 180 Days | 1 Year | 2 Years |
|---------------|---------|----------|--------|---------|
| November 2019 | 30.05%  | 40.16%   | 55.34% | 63.97%  |
| November 2020 | 24.92%  | 34.44%   | 49.16% | 61.33%  |