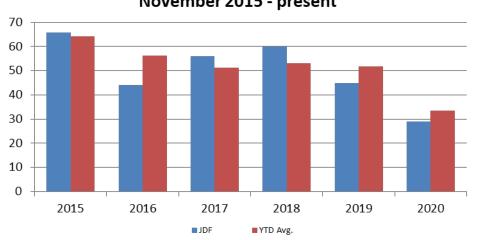

## <u>Juvenile</u>

JIAC Intakes November 2015 - present

| Year | November | November YTD Avg. |
|------|----------|-------------------|
| 2015 | 66       | 64                |
| 2016 | 44       | 56                |
| 2017 | 56       | 51                |
| 2018 | 60       | 53                |
| 2019 | 45       | 52                |
| 2020 | 29       | 33                |