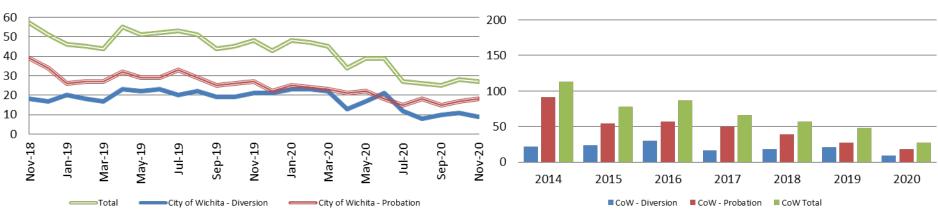

# Drug Court - City of Wichita ADP: November 2018 - present

| November  | 2018 | 2019 | 2020 |
|-----------|------|------|------|
| Diversion | 18   | 21   | 9    |
| Probation | 39   | 27   | 18   |
| Total     | 57   | 48   | 27   |