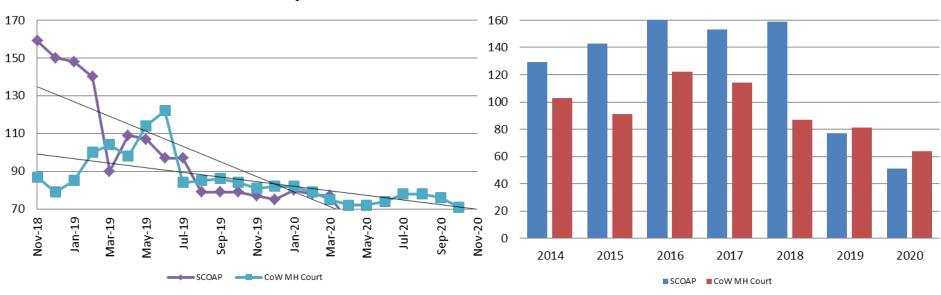

| November | 2018 ADP | 2019 ADP | 2020 ADP | 2018 YTD Avg. | 2019 YTD Avg. | 2020 YTD Avg. |
|----------|----------|----------|----------|---------------|---------------|---------------|
| SCOAP    | 159      | 77       | 51       | 147           | 100           | 63            |
| MH Court | 87       | 81       | 64       | 97            | 95            | 75            |