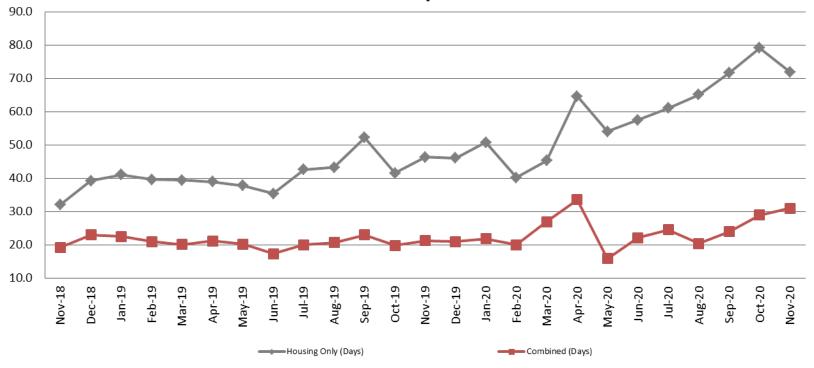

# Average Length of Stay: Housing & Combined (Days) November 2018 - present

| Month Year    | Housing Only | Housing YTD<br>AVG | Combined<br>Days | Combined YTD<br>AVG |
|---------------|--------------|--------------------|------------------|---------------------|
| November 2018 | 32.1         | 34.3               | 19.2             | 20.8                |
| November 2019 | 46.3         | 41.7               | 21.3             | 20.6                |
| November 2020 | 71.9         | 60.1               | 31.0             | 24.5                |