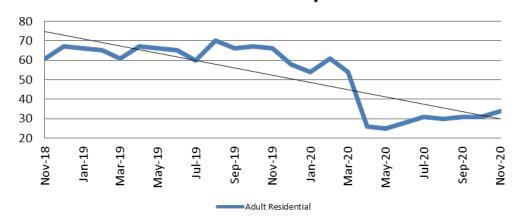

# Year November November YTD Avg. 2018 61 58

| 2019 | 66 | 65 |
|------|----|----|
| 2020 | 34 | 37 |

# Adult Residential: ADP November 2018 - present