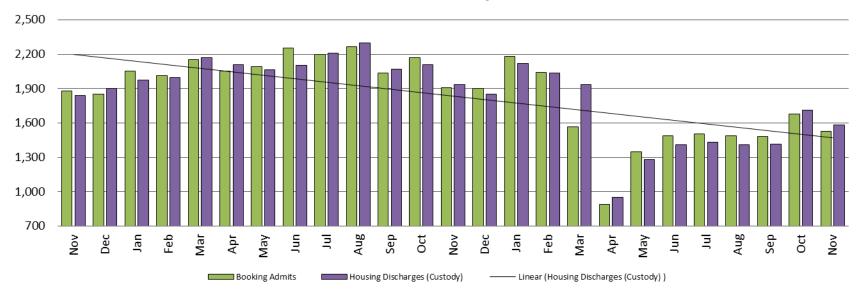

# Booking Admits & Housing Discharges from Custody November 2018 - present

| Bookings<br>November | Housing Discharges<br>November |
|----------------------|--------------------------------|
| 2018: 1,880          | 2018: 1,841                    |
| 2019: 1,910          | 2019: 1,935                    |
| 2020: 1,530          | 2020: 1,586                    |