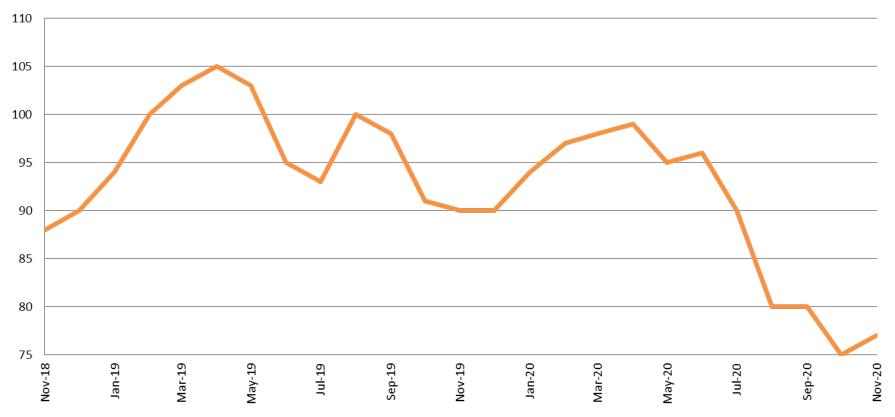

## TRENDS: Booking, Detention, Work Release, & Out of County Annual ADP: 2004 - present