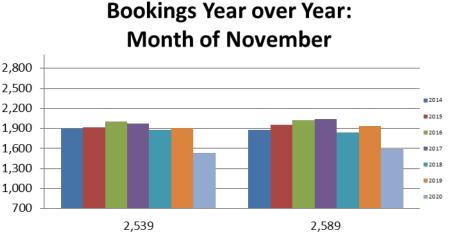

# Booking Admits & Housing Discharges from Custody November 2018 - present

| Bookings<br>November | Housing Discharges<br>November |
|----------------------|--------------------------------|
| 2018: 1,880          | 2018: 1,841                    |
| 2019: 1,910          | 2019: 1,935                    |
| 2020: 1,530          | 2020: 1,586                    |