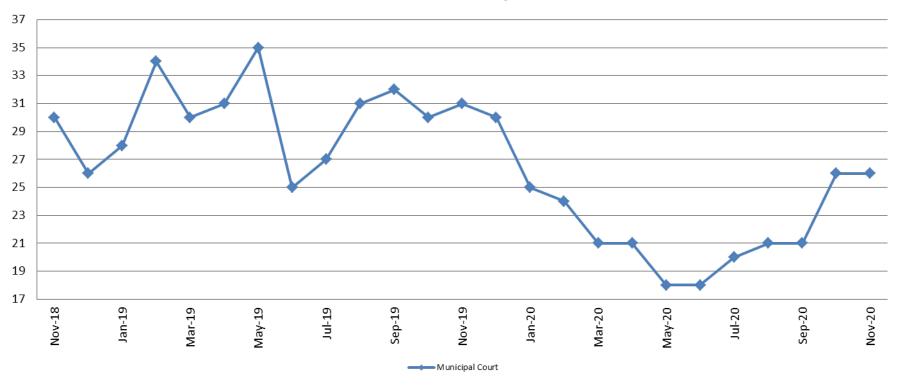

# Day Reporting - Active Caseload November 2018 - present

| November             | 2015 | 2016 | 2017 | 2018 | 2019 | 2020 |
|----------------------|------|------|------|------|------|------|
| Muni. Court          | 59   | 28   | 36   | 30   | 31   | 26   |
| Muni. Court YTD Avg. | 68   | 40   | 36   | 34   | 30   | 22   |