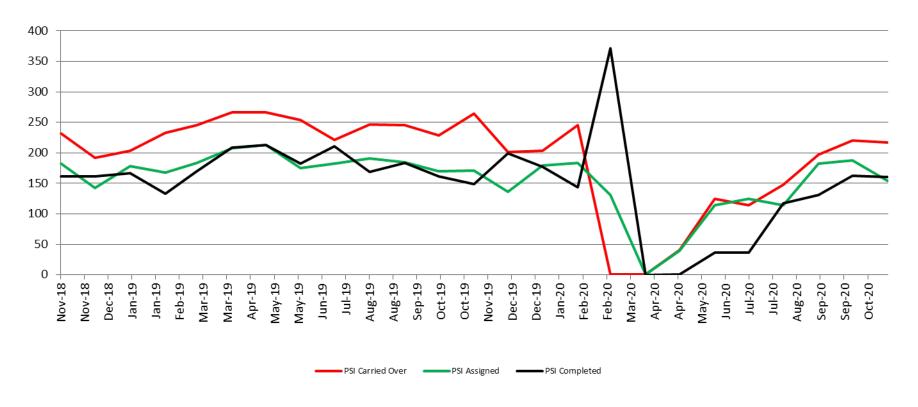

# District Court Probation: Pre-Sentence Investigation November 2018 - present

| November     | 2018 | 2019 | 2020 |
|--------------|------|------|------|
| Carried Over | 232  | 264  | 217  |
| Assigned     | 182  | 171  | 154  |
| Completed    | 162  | 149  | 160  |