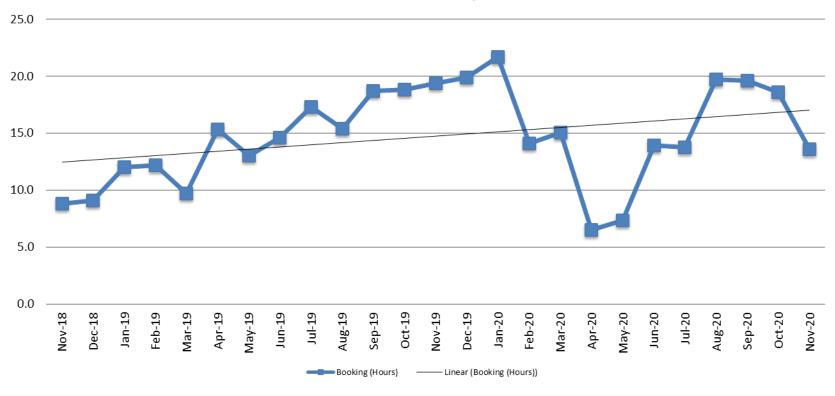

# Average Length of Stay: Booking (Hours) November 2018 - present

| November   | November YTD Average |
|------------|----------------------|
| 2018: 8.8  | 2018: 10.4           |
| 2019: 19.4 | 2019: 15.1           |
| 2020: 13.6 | 2020: 14.9           |