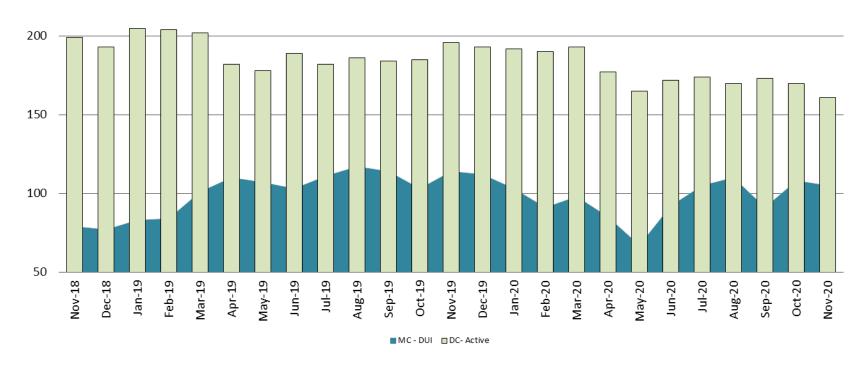

## **Diversion - Active Caseload**

November 2018 - present

| November            | 2018 | 2019 | 2020 | 2018 YTD Avg. | 2019 YTD Avg. | 2020 YTD Avg. |
|---------------------|------|------|------|---------------|---------------|---------------|
| Muni. Court- DUI    | 79   | 114  | 105  | 74            | 104           | 96            |
| Dist. Court- Active | 199  | 196  | 161  | 198           | 190           | 176           |