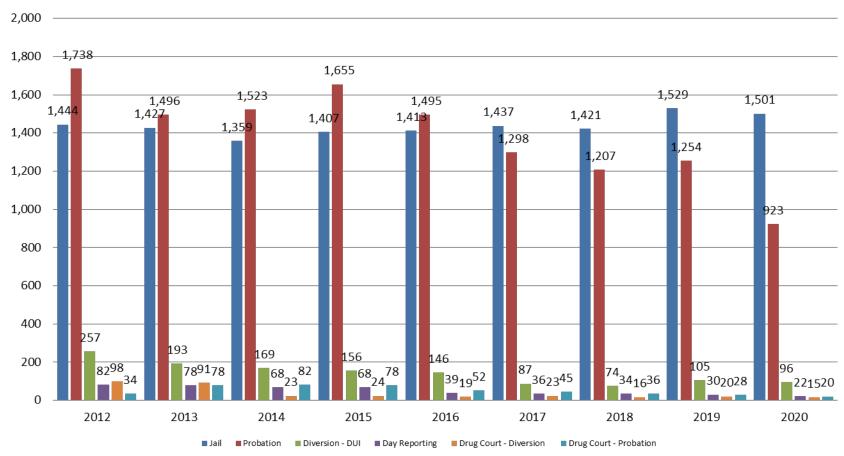

. |
|---------------|-------|----------|
| November 2019 | 78    | 71       |
| November 2020 | 18    | 31       |





## Correlation: Total & Sedgwick County Programs (Adult)

## Total Annual ADP 2013 - present



|                    | 2018  | 2019  | 2020  |
|--------------------|-------|-------|-------|
| Jail               | 1,424 | 1,529 | 1,501 |
| AISP               | 1,472 | 1,553 | 1,439 |
| Drug Court         | 85    | 97    | 89    |
| Adult Residential  | 59    | 65    | 37    |
| Work Release       | 55    | 71    | 31    |
| Day Reporting (DC) | 0     | 0     | 0     |





## **Correlation: Total & District Court Programs**

#### **Total Annual ADP: 2012 - present**







# Correlation: Total & City of Wichita / Municipal Court Programs

Total Annual ADP: 2012 - present







## <u>Juvenile</u>

JIAC Intakes November 2015 - present



| Year | November | November YTD Avg. |
|------|----------|-------------------|
| 2015 | 66       | 64                |
| 2016 | 44       | 56                |
| 2017 | 56       | 51                |
| 2018 | 60       | 53                |
| 2019 | 45       | 52                |
| 2020 | 29       | 33                |

edgwick County...

working for you

| Year | November | November YTD Avg. |
|------|----------|-------------------|
| 2015 | 242      | 235               |
| 2016 | 180      | 211               |
| 2017 | 169      | 153               |
| 2018 | 166      | 156               |
| 2019 | 157      | 146               |
| 2020 | 145      | 112               |

#### JDF ADP November 2015 - present





## **Reason fo