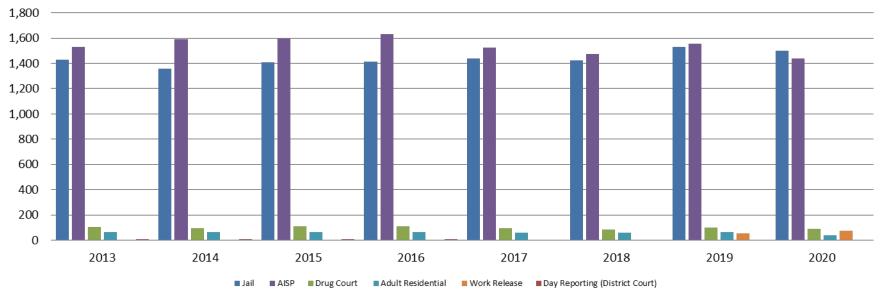

## Correlation: Total & Sedgwick County Programs (Adult)

## Total Annual ADP 2013 - present

|                    | 2018  | 2019  | 2020  |
|--------------------|-------|-------|-------|
| Jail               | 1,424 | 1,529 | 1,501 |
| AISP               | 1,472 | 1,553 | 1,439 |
| Drug Court         | 85    | 97    | 89    |
| Adult Residential  | 59    | 65    | 37    |
| Work Release       | 55    | 71    | 31    |
| Day Reporting (DC) | 0     | 0     | 0     |