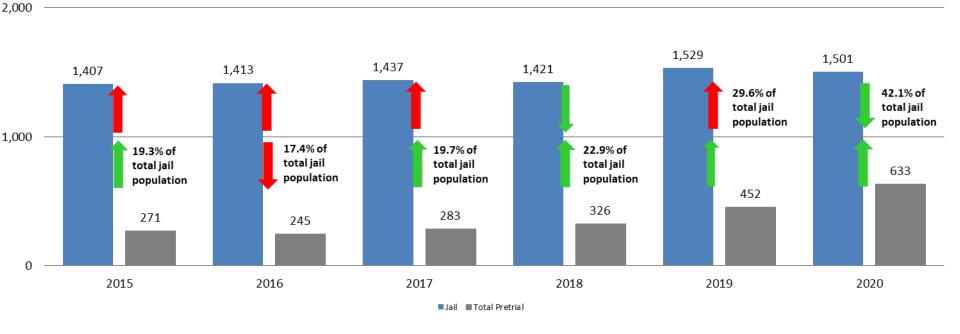

## Total Annual ADP 2013 - present

|                    | 2018  | 2019  | 2020  |
|--------------------|-------|-------|-------|
| Jail               | 1,424 | 1,529 | 1,501 |
| AISP               | 1,472 | 1,553 | 1,439 |
| Drug Court         | 85    | 97    | 89    |
| Adult Residential  | 59    | 65    | 37    |
| Work Release       | 55    | 71    | 31    |
| Day Reporting (DC) | 0     | 0     | 0     |