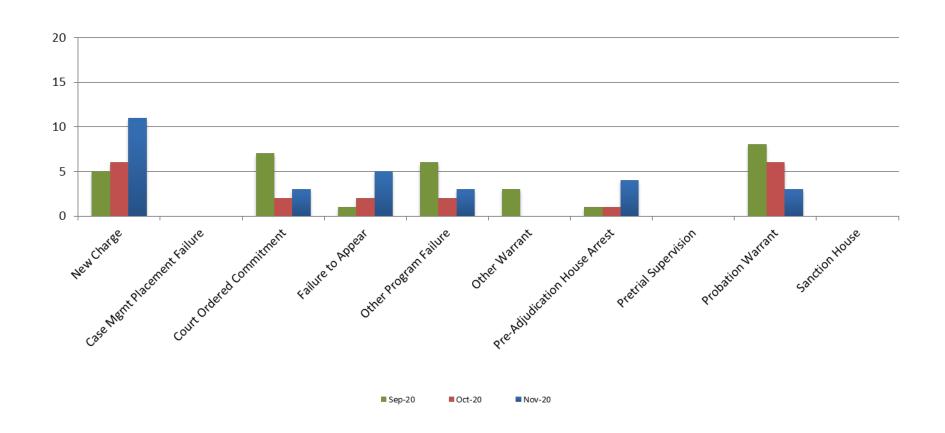

## **Reason for JDF Admits**

## **Reason for JDF Admits**

| Reason                             | November 2019 | November 2020 |
|------------------------------------|---------------|---------------|
| New Charges                        | 10            | 11            |
| Case Management Placement Failures | 0             | 0             |
| Court Ordered Commitment           | 5             | 3             |
| Failure to Appear                  | 4             | 5             |
| Other Program Failure              | 2             | 3             |
| Other Warrant                      | 6             | 0             |
| Pre-Adjudication House Arrest      | 4             | 4             |
| Pretrial Supervision               | 0             | 0             |
| Probation Warrant                  | 13            | 3             |
| Sanction House                     | 1             | 0             |