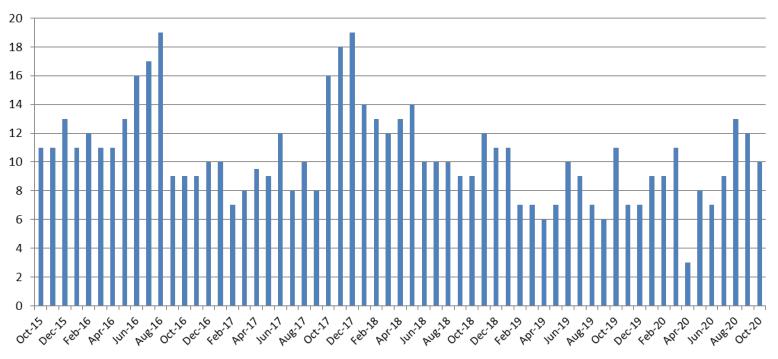

# Journal Entry Completion (Average Days) October 2015 - present

| October   | 2015 | 2016 | 2017 | 2018 | 2019 | 2020 |
|-----------|------|------|------|------|------|------|
| Avg. Days | 11   | 9    | 16   | 9    | 11   | 10   |
| YTD Avg.  | 9    | 13   | 10   | 11.4 | 8.1  | 9    |