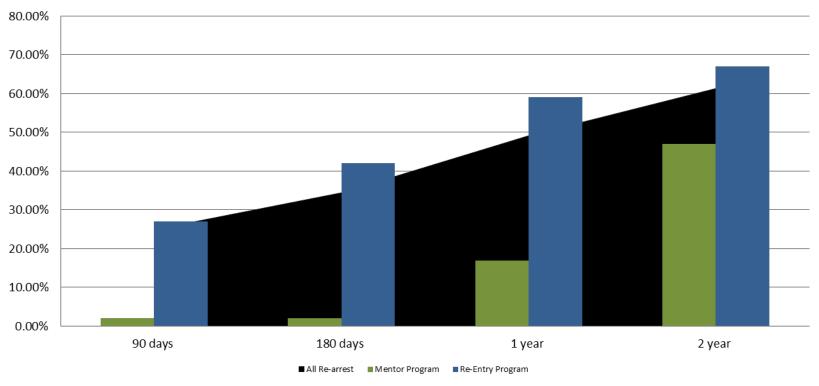

## Recividism by Programs November 2020

| November 2020    | 90 Days | 180 Days | 1 year | 2 years |
|------------------|---------|----------|--------|---------|
| All Re-arrests   | 24.92%  | 34.44%   | 49.16% | 61.33%  |
| Mentor Program   | 2%      | 2%       | 17%    | 47%     |
| Re-Entry Program | 27%     | 42%      | 59%    | 67%     |