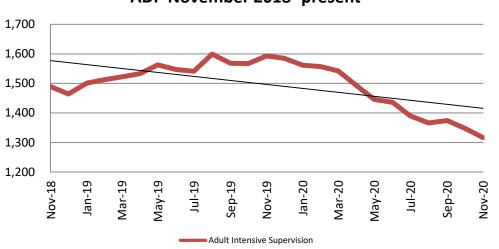

## Adult Intensive Supervision Probation (AISP): ADP November 2018- present

| Year | November | November<br>YTD Avg. |
|------|----------|----------------------|
| 2018 | 1,489    | 1,473                |
| 2019 | 1,593    | 1,550                |
| 2020 | 1,317    | 1,439                |