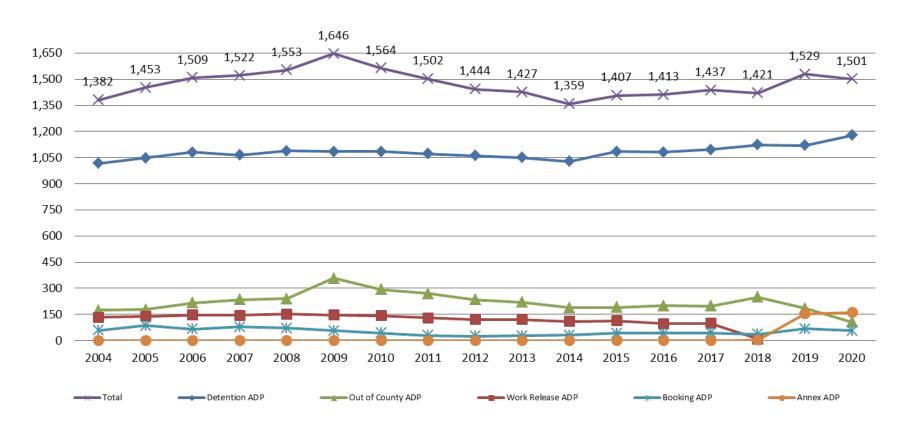

## TRENDS: Booking, Detention, Work Release, & Out of County Annual ADP: 2004 - present