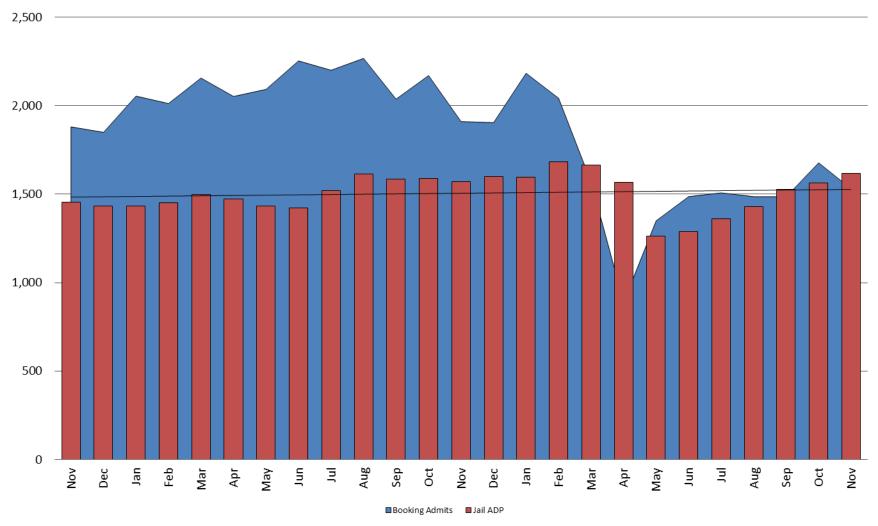

---------|---------------------|
| November 2018 | 32.1         | 34.3               | 19.2             | 20.8                |
| November 2019 | 46.3         | 41.7               | 21.3             | 20.6                |
| November 2020 | 71.9         | 60.1               | 31.0             | 24.5                |





## Jail: Annual Average Daily Population (ADP)

## TRENDS: Booking, Detention, Work Release, & Out of County Annual ADP: 2004 - present







## TOTAL MONTHLY ADP: JAIL (Booking, Detention Facility, Annex, & Out of County) November 2018 - present



| November 2018 | November 2019 | November 2020 |
|---------------|---------------|---------------|
| 1,432         | 1,598         | 1,552         |





## Booking Admits & Total Monthly ADP (Jail): November 2018 - present







## Percent of released inmates rearrested November



| Month Year    | 90 Days | 180 Days | 1 Year | 2 Years |
|---------------|---------|----------|--------|---------|
| November 2019 | 30.05%  | 40.16%   | 55.34% | 63.97%  |
| November 2020 | 24.92%  | 34.44%   | 49.16% | 61.33%  |





## Recividism by Programs November 2020



| November 2020    | 90 Days | 180 Days | 1 year | 2 years |
|------------------|---------|----------|--------|---------|
| All Re-arrests   | 24.92%  | 34.44%   | 49.16% | 61.33%  |
| Mentor Program   | 2%      | 2%       | 17%    | 47%     |
| Re-Entry Program | 27%     | 42%      | 59%    | 67%     |





## Pretrial Services Program (PSP) Monthly ADP: November 2018 - present



| November    | 2018 ADP | 2019 ADP | 2020 ADP | 2018 YTD Avg. | 2019 YTD A