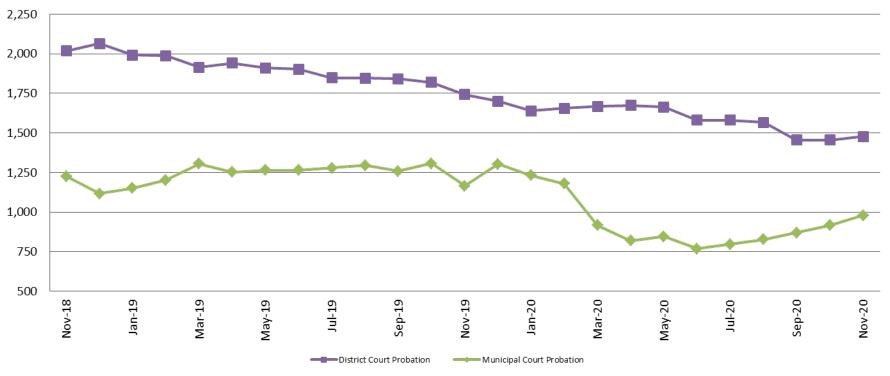

## Probation - Active Caseloads November 2018 - present

| November              | 2018  | 2019  | 2020  | 2018 YTD<br>Avg. | 2019 YTD<br>Avg. | 2020 YTD<br>Avg. |
|-----------------------|-------|-------|-------|------------------|------------------|------------------|
| Dist. Court Probation | 2,018 | 1,743 | 1,478 | 2,096            | 1,886            | 1,583            |
| Muni. Court Probation | 1,226 | 1,165 | 980   | 1,215            | 1,250            | 923              |