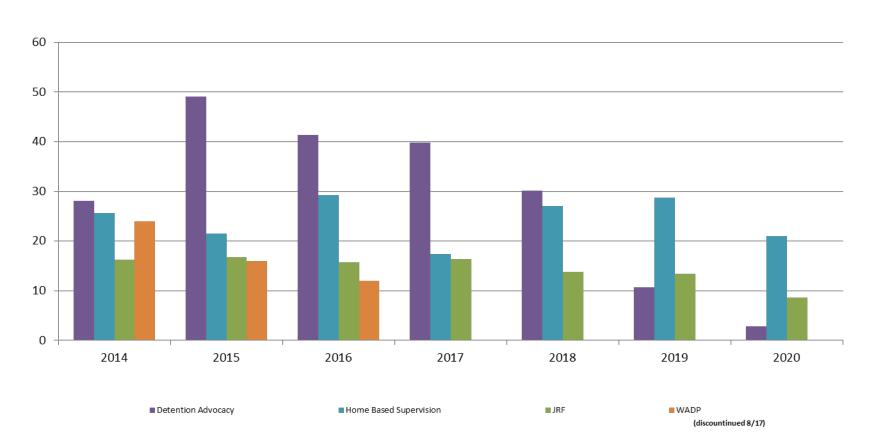

## ADP: November 2014 - present

## **Juvenile Detention Services**

| November ADP                                              | 2017           | 2018           | 2019           | 2020           |
|-----------------------------------------------------------|----------------|----------------|----------------|----------------|
| Juvenile Detention Facility                               | 56             | 60             | 45             | 29             |
| Juvenile Residential Facility                             | 16             | 14             | 13             | 9              |
| Home Based Supervision                                    | 17             | 27             | 29             | 21             |
| Detention Advocacy Case Management Services               | 40             | 30             | 11             | 3              |
| Weekend Alternative Detention Program (total)             | 0              | 0              | N/A            | N/A            |
|                                                           |                |                |                |                |
| November YTD AVERAGE                                      | 2017           | 2018           | 2019           | 2020           |
| November YTD AVERAGE  Juvenile Detention Facility         | <b>2017</b> 51 | <b>2018</b> 53 | <b>2019</b> 52 | <b>2020</b> 33 |
|                                                           |                |                |                |                |
| Juvenile Detention Facility                               | 51             | 53             | 52             | 33             |
| Juvenile Detention Facility Juvenile Residential Facility | 51<br>16       | 53<br>14       | 52<br>14       | 33<br>16       |