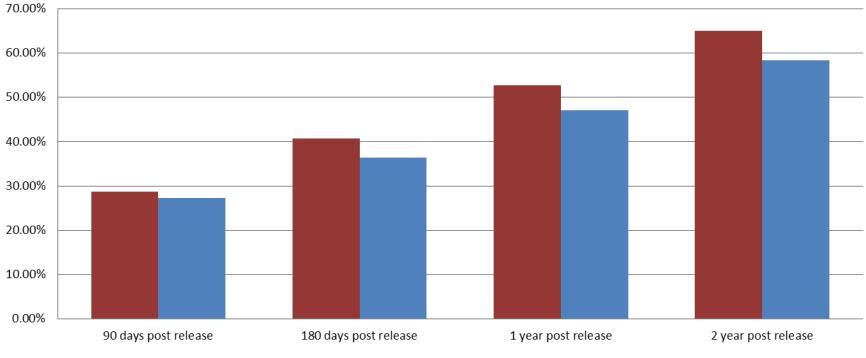

#### Percent of released inmates rearrested December

| Month Year    | 90 Days | 180 Days | 1 Year | 2 Years |
|---------------|---------|----------|--------|---------|
| December 2019 | 28.69%  | 40.76%   | 52.68% | 64.99%  |
| December 2020 | 27.27%  | 36.35%   | 47.07% | 58.31%  |