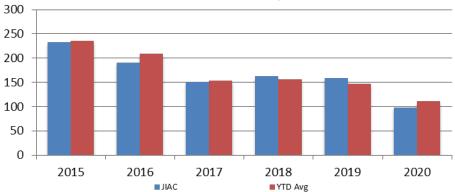

# <u>Juvenile</u>

JIAC Intakes December 2015 - present

| Year | December | December<br>YTD Avg. |
|------|----------|----------------------|
| 2015 | 63       | 64                   |
| 2016 | 42       | 55                   |
| 2017 | 57       | 52                   |
| 2018 | 52       | 53                   |
| 2019 | 45       | 51                   |
| 2020 | 34       | 34                   |