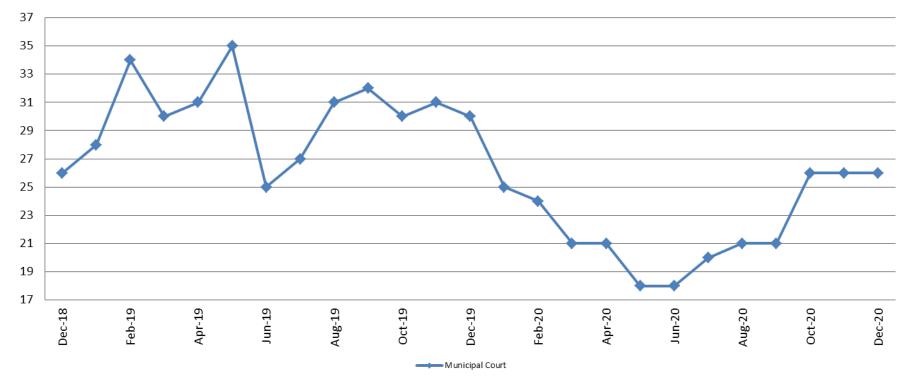

#### Day Reporting - Active Caseload December 2018 - present

| December             | 2015 | 2016 | 2017 | 2018 | 2019 | 2020 |
|----------------------|------|------|------|------|------|------|
| Muni. Court          | 57   | 26   | 37   | 26   | 30   | 26   |
| Muni. Court YTD Avg. | 68   | 39   | 36   | 33   | 30   | 22   |