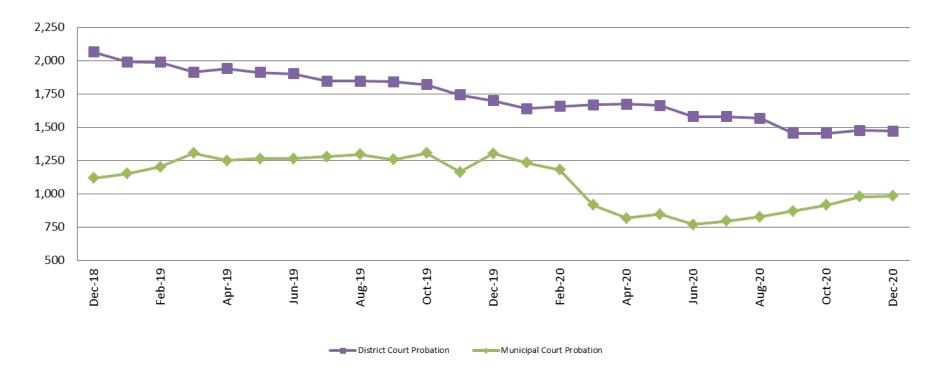

#### Probation - Active Caseloads December 2018 - present

| December              | 2018  | 2019  | 2020  | 2018 YTD<br>Avg. | 2019 YTD<br>Avg. | 2020 YTD<br>Avg. |
|-----------------------|-------|-------|-------|------------------|------------------|------------------|
| Dist. Court Probation | 2,065 | 1,701 | 1,472 | 2,094            | 1,871            | 1,574            |
| Muni. Court Probation | 1,118 | 1,303 | 983   | 1,207            | 1,254            | 928              |