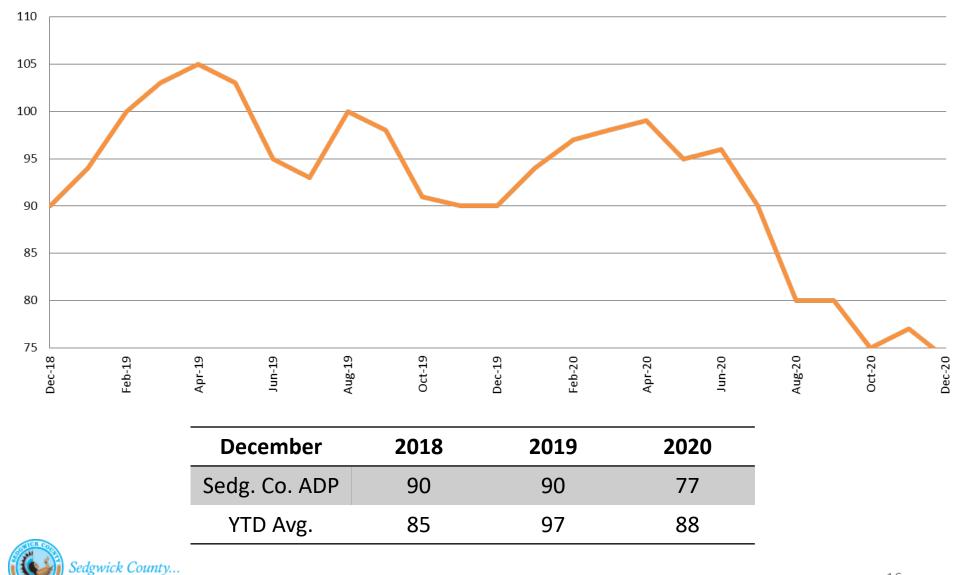

# **Correlation: Total & Sedgwick County Programs (Adult)**

Total Annual ADP 2013 - present

|                    | 2018  | 2019  | 2020  |
|--------------------|-------|-------|-------|
| Jail               | 1,421 | 1,529 | 1,503 |
| AISP               | 1,472 | 1,553 | 1,428 |
| Drug Court         | 85    | 97    | 88    |
| Adult Residential  | 59    | 65    | 36    |
| Work Release       | 55    | 71    | 30    |
| Day Reporting (DC) | 0     | 0     | 0     |