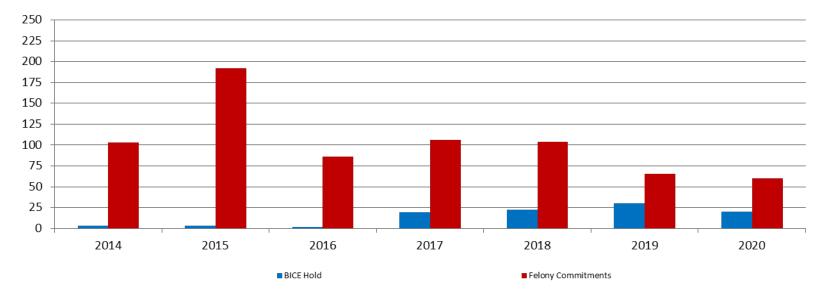

# Monthly Jail Snapshot: December 2020

#### **Snapshots December 2014 - present**

| BICE Hold             | 2014 | 2015 | 2016 | 2017 | 2018 | 2019 | 2020 |
|-----------------------|------|------|------|------|------|------|------|
| December              | 3    | 3    | 2    | 19   | 22   | 30   | 20   |
| Felony<br>Commitments | 2014 | 2015 | 2016 | 2017 | 2018 | 2019 | 2020 |
| December              | 103  | 192  | 86   | 106  | 104  | 65   | 60   |