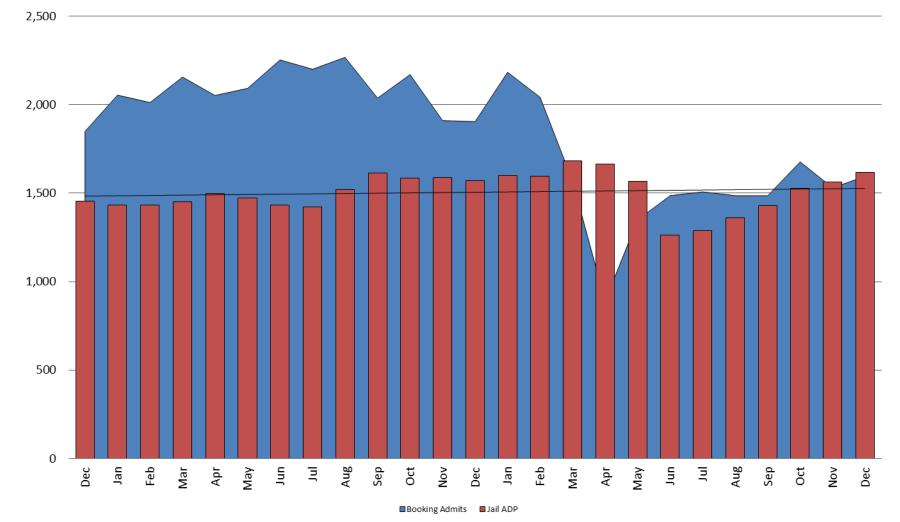

#### Booking Admits & Total Monthly ADP (Jail): December 2018 - present

Jail includes individuals in booking, detention, work release and out-of county (combined) (data obtained from detention facility)