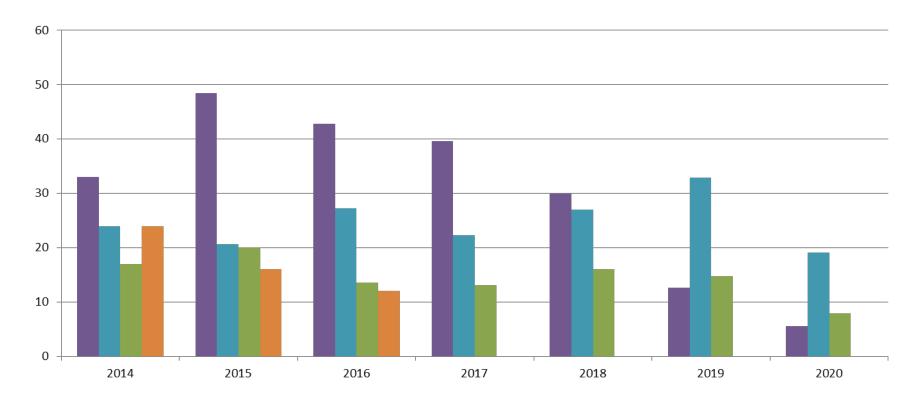

# **Juvenile Detention Alternatives**

ADP: December 2014 - present

(data obtained from SG CO Div. of Corrections)

# **Juvenile Detention Services**

| December ADP                                                 | 2017              | 2018              | 2019              | 2020              |
|--------------------------------------------------------------|-------------------|-------------------|-------------------|-------------------|
| Juvenile Detention Facility                                  | 57                | 52                | 45                | 34                |
| Juvenile Residential Facility                                | 13                | 16                | 15                | 8                 |
| Home Based Supervision                                       | 22                | 27                | 33                | 19                |
| Detention Advocacy Case Management Services                  | 40                | 30                | 13                | 6                 |
| Weekend Alternative Detention Program (total)                | 0                 | 0                 | N/A               | N/A               |
|                                                              |                   |                   |                   |                   |
| December YTD AVERAGE                                         | 2017              | 2018              | 2019              | 2020              |
| December YTD AVERAGE<br>Juvenile Detention Facility          | <b>2017</b><br>52 | <b>2018</b><br>53 | <b>2019</b><br>51 | <b>2020</b><br>34 |
|                                                              |                   |                   |                   |                   |
| Juvenile Detention Facility                                  | 52                | 53                | 51                | 34                |
| Juvenile Detention Facility<br>Juvenile Residential Facility | 52<br>15          | 53<br>14          | 51<br>14          | 34<br>15          |