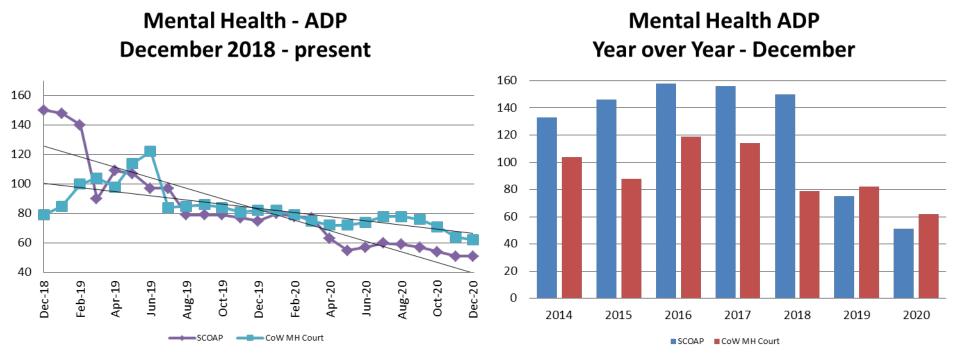

| December | 2018 ADP | 2019 ADP | 2020 ADP | 2018 YTD Avg. | 2019 YTD Avg. | 2020 YTD Avg. |
|----------|----------|----------|----------|---------------|---------------|---------------|
| SCOAP    | 150      | 75       | 51       | 147           | 98            | 62            |
| MH Court | 79       | 82       | 62       | 96            | 94            | 74            |