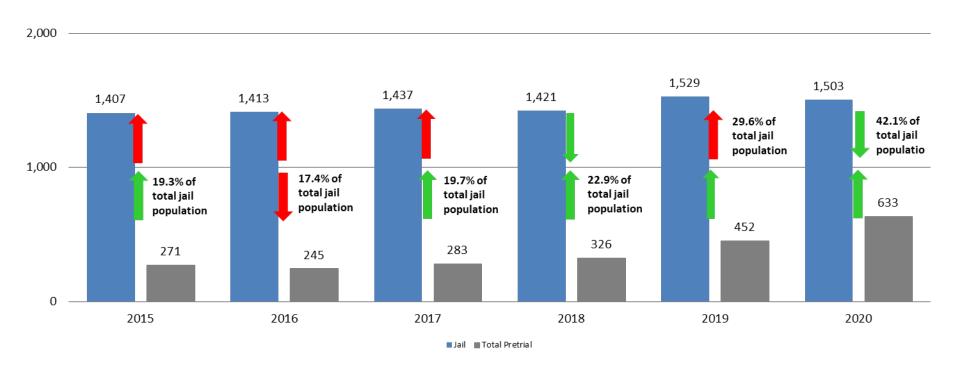

#### Total Annual ADP: 2015 - present

Arrows represent the overall increase/decrease of the population from year to year Jail includes individuals in booking, detention, work release and out-of county (combined) (data obtained from detention facility & Pretrial Services)

Sedgwick County... working for you

Jail includes individuals in booking, detention, work release and out-of county (combined) (data obtained from detention facility, SG Dept. of Corrections, Pretrial Services, & CoW)