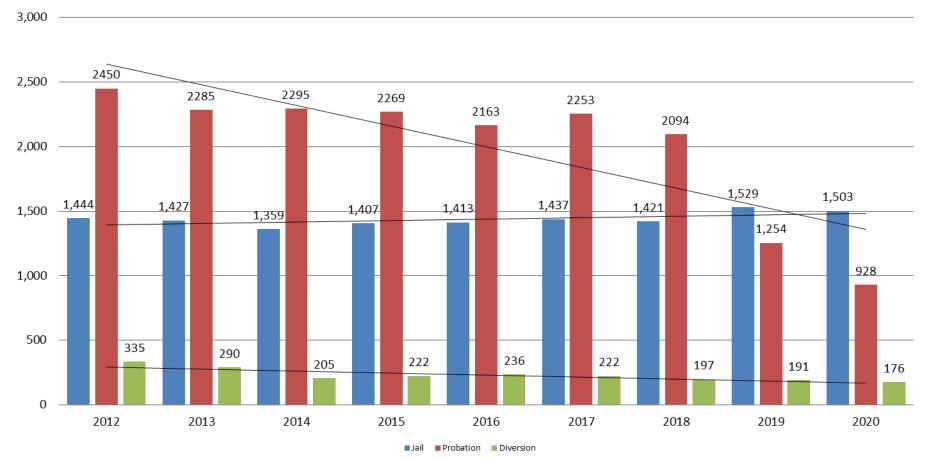

# **Correlation: Total & District Court Programs**

#### Total Annual ADP: 2012 - present

22