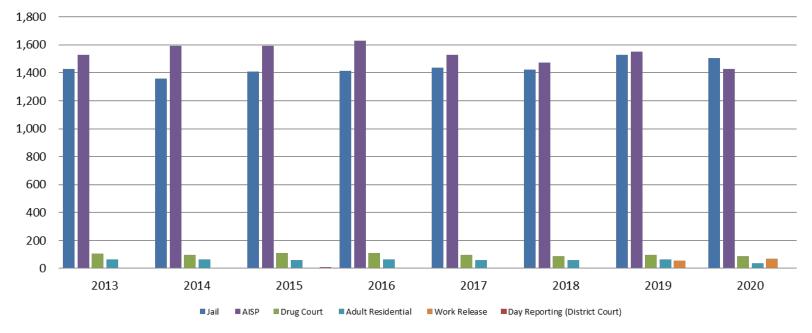

# **Correlation: Total & Sedgwick County Programs (Adult)**

Total Annual ADP 2013 - present

|                    | 2018  | 2019  | 2020  |
|--------------------|-------|-------|-------|
| Jail               | 1,421 | 1,529 | 1,503 |
| AISP               | 1,472 | 1,553 | 1,428 |
| Drug Court         | 85    | 97    | 88    |
| Adult Residential  | 59    | 65    | 36    |
| Work Release       | 55    | 71    | 30    |
| Day Reporting (DC) | 0     | 0     | 0     |

Sedgwick County... working for you

Jail includes individuals in booking, detention, work release and out-of county (combined) (data obtained from detention facility, SG Dept. of Corrections, Pretrial Services, & CoW)