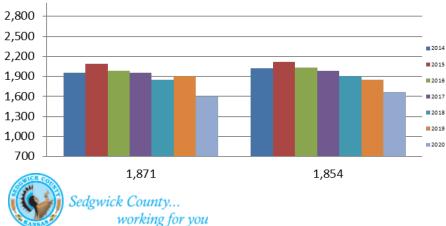

#### Bookings Year over Year: Month of December

| Bookings<br>December | Housing Discharges<br>December |
|----------------------|--------------------------------|
| 2018: 1,849          | 2018: 1,903                    |
| 2019: 1,904          | 2019: 1,853                    |
| 2020: 1,595          | 2020: 1,667                    |