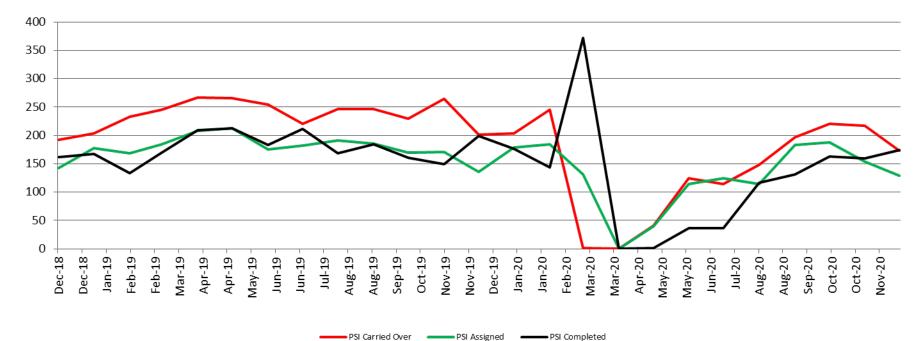

#### District Court Probation: Pre-Sentence Investigation December 2018 - present

| December     | 2018 | 2019 | 2020 |
|--------------|------|------|------|
| Carried Over | 192  | 201  | 173  |
| Assigned     | 143  | 136  | 129  |
| Completed    | 162  | 199  | 174  |