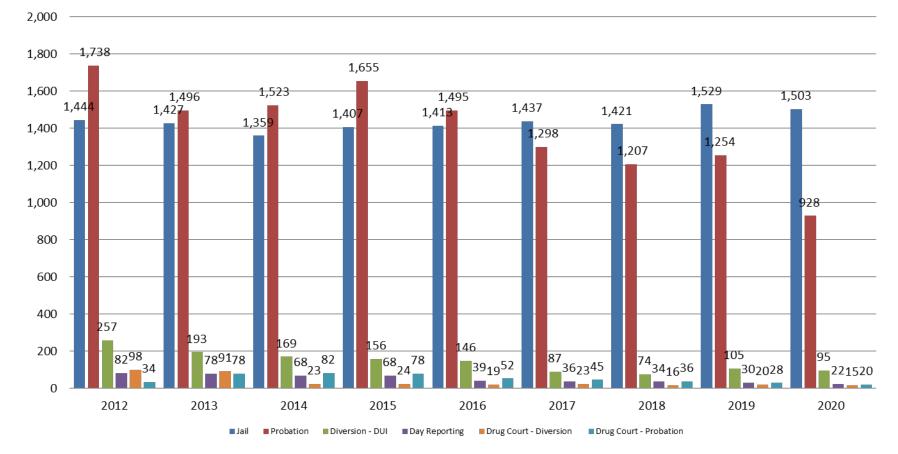

# <u>Correlation: Total & City of Wichita /</u> <u>Municipal Court Programs</u>

#### Total Annual ADP: 2012 - present