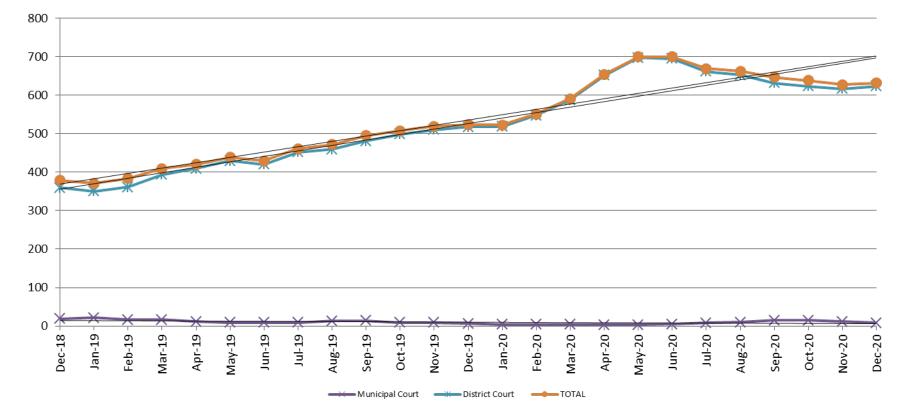

#### Pretrial Services Program (PSP) Monthly ADP: December 2018 - present

| December    | 2018 ADP | 2019 ADP | 2020 ADP | 2018 YTD Avg. | 2019 YTD Avg. | 2020 YTD Avg. |
|-------------|----------|----------|----------|---------------|---------------|---------------|
| Muni. Court | 19       | 6        | 8        | 24            | 12            | 8             |
| Dist. Court | 359      | 517      | 623      | 301           | 440           | 625           |
| Total       | 378      | 523      | 631      | 326           | 452           | 633           |