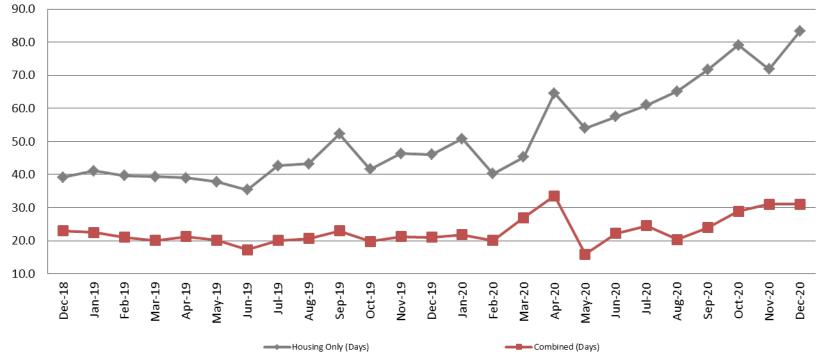

Average Length of Stay: Housing & Combined (Days) December 2018 - present

| Month Year    | Housing Only | Housing YTD<br>AVG | Combined<br>Days | Combined YTD<br>AVG |
|---------------|--------------|--------------------|------------------|---------------------|
| December 2018 | 39.2         | 34.7               | 23.0             | 21.0                |
| December 2019 | 46.0         | 42.0               | 21.0             | 20.7                |
| December 2020 | 83.3         | 62.0               | 31.1             | 25.0                |