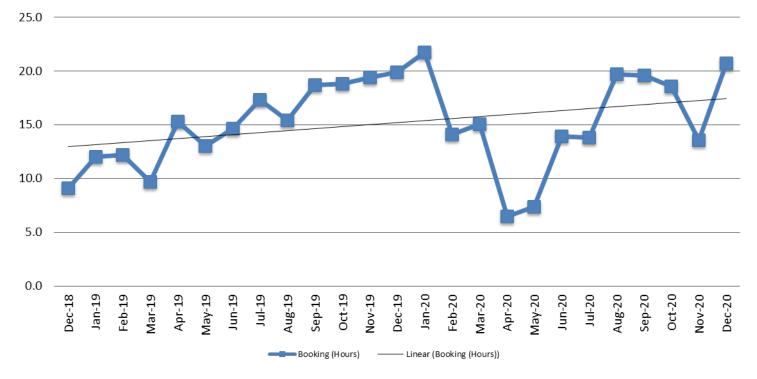

#### Average Length of Stay: Booking (Hours) December 2018 - present

| December   | December YTD Average |
|------------|----------------------|
| 2018: 9.1  | 2018: 10.3           |
| 2019: 19.9 | 2019: 15.5           |
| 2020: 20.7 | 2020: 15.4           |