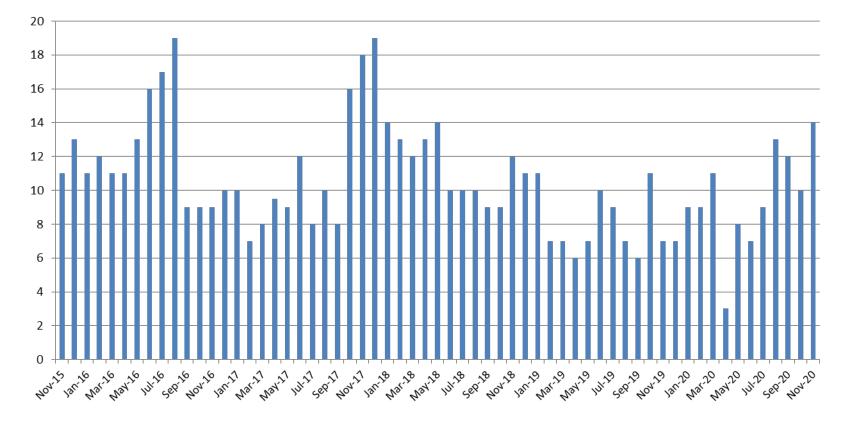

#### Journal Entry Completion (Average Days) November 2015 - present

| November  | 2015 | 2016 | 2017 | 2018 | 2019 | 2020 |
|-----------|------|------|------|------|------|------|
| Avg. Days | 11   | 9    | 18   | 12   | 7    | 14   |
| YTD Avg.  | 9    | 12   | 11   | 11.4 | 8    | 10   |