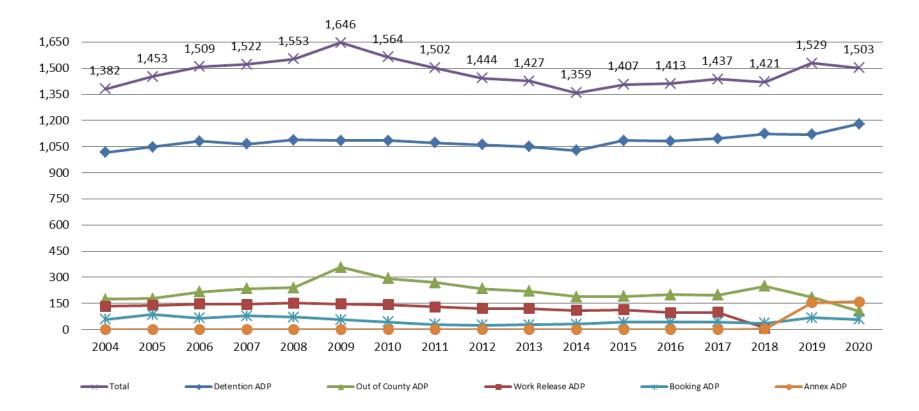

# Jail: Annual Average Daily Population (ADP)

#### TRENDS: Booking, Detention, Work Release, & Out of County Annual ADP: 2004 - present

5

<sup>\*</sup>Beginning January 2018, Work Release program began transfer to Division of Correction (data obtained from detention facility)