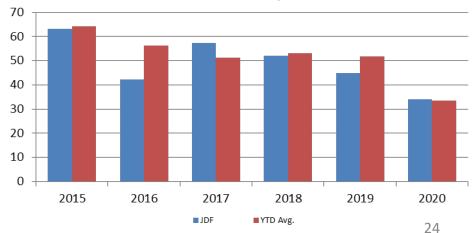

Sedgwick County... working for you

December December Year YTD Avg. 2015 232 235 2016 190 209 2017 151 153 2018 162 156 2019 159 147 2020 110 98

JDF ADP December 2015 - present

(data obtained from SG CO Division of Corrections)