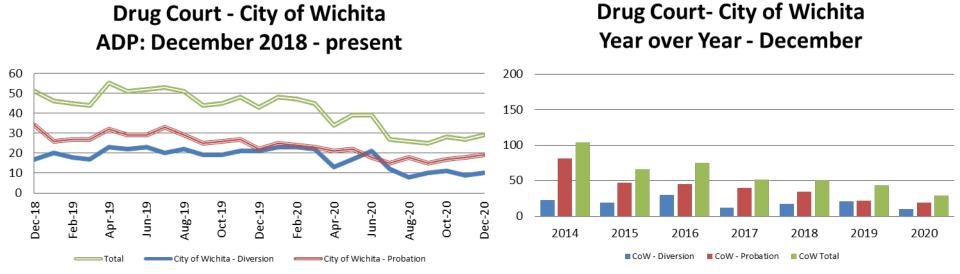

Sedgwick County... working for you

| December  | 2018 | 2019 | 2020 |
|-----------|------|------|------|
| Diversion | 17   | 21   | 10   |
| Probation | 34   | 22   | 19   |
| Total     | 51   | 43   | 29   |

#### Drug Court - Sedgwick County ADP: December 2018 - present

(data obtained from Pretrial Services)