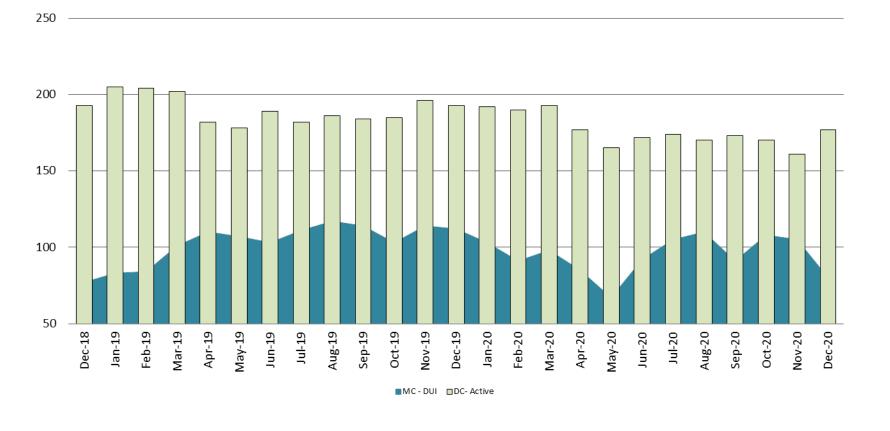

#### **Diversion - Active Caseload**

December 2018 - present

| December            | 2018 | 2019 | 2020 | 2018 YTD Avg. | 2019 YTD Avg. | 2020 YTD Avg. |
|---------------------|------|------|------|---------------|---------------|---------------|
| Muni. Court- DUI    | 77   | 112  | 80   | 74            | 105           | 95            |
| Dist. Court- Active | 193  | 193  | 177  | 197           | 191           | 176           |