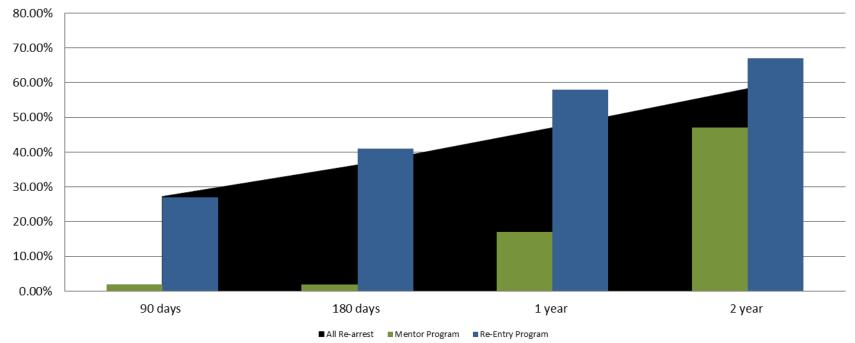

#### Recividism by Programs December 2020

| December 2020    | 90 Days | 180 Days | 1 year | 2 years |
|------------------|---------|----------|--------|---------|
| All Re-arrests   | 27.27%  | 36.35%   | 47.07% | 58.31%  |
| Mentor Program   | 2%      | 2%       | 17%    | 47%     |
| Re-Entry Program | 27%     | 41%      | 58%    | 67%     |