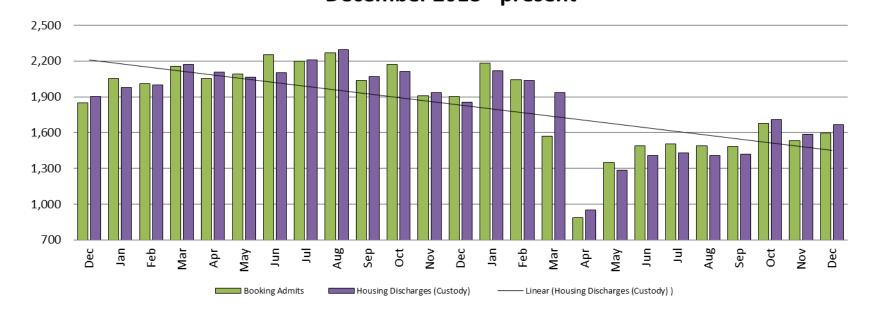

### Detention Facility Booking Admits & Housing Discharges from Custody December 2018 - present

#### Bookings Year over Year: Month of December

| Bookings<br>December | Housing Discharges<br>December |
|----------------------|--------------------------------|
| 2018: 1,849          | 2018: 1,903                    |
| 2019: 1,904          | 2019: 1,853                    |
| 2020: 1,595          | 2020: 1,667                    |