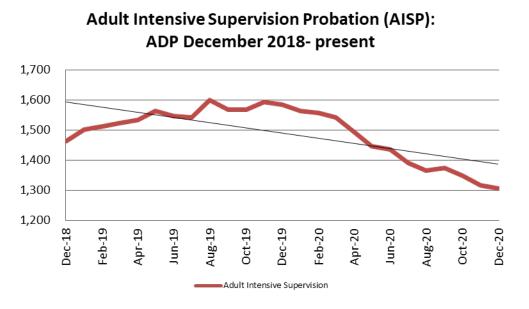

# **Community Corrections**

80

| Year | December | December<br>YTD Avg. |
|------|----------|----------------------|
| 2018 | 1,464    | 1,472                |
| 2019 | 1,585    | 1,553                |
| 2020 | 1,305    | 1,428                |