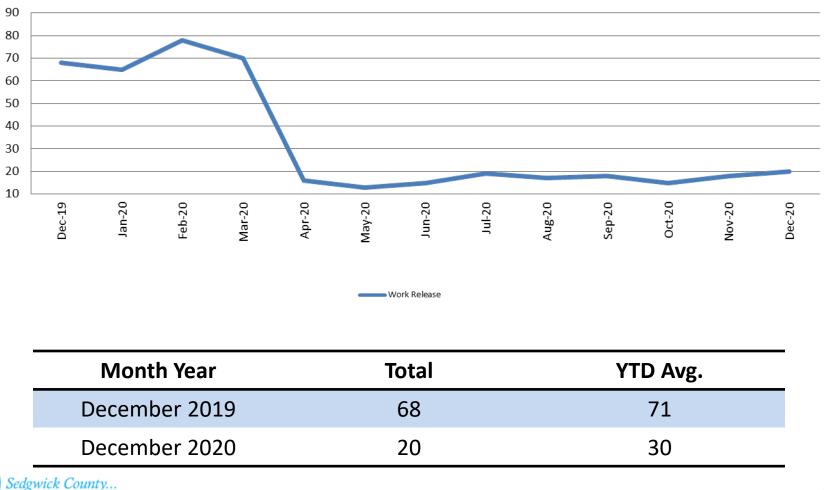

YearDecemberDecember<br/>YTD Avg.201867592019586520203136

Adult Residential: ADP December 2018 - present

Sedgwick County... working for you

(data obtained from SG CO Division of Corrections)

# **Community Corrections**

Work Release: ADP December 2019 - present

working for you