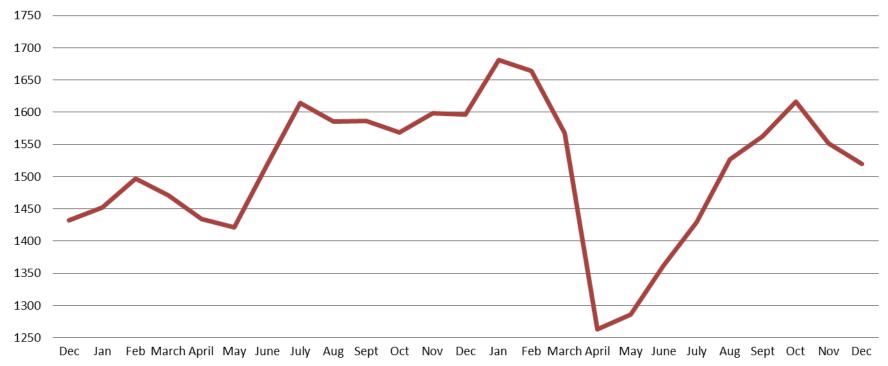

### TOTAL MONTHLY ADP: JAIL (Booking, Detention Facility, Annex, & Out of County) December 2018 - present

| December 2018 | December 2019 | December 2020 |
|---------------|---------------|---------------|
| 1,432         | 1,597         | 1,520         |

working for you

\*Beginning January 2018, Work Release program began transfer to Division of Corrections 6

This slide shows total monthly ADP for individuals in booking, detention, work release, jail annex, and out-of county (combined) (data obtained from detention facility)