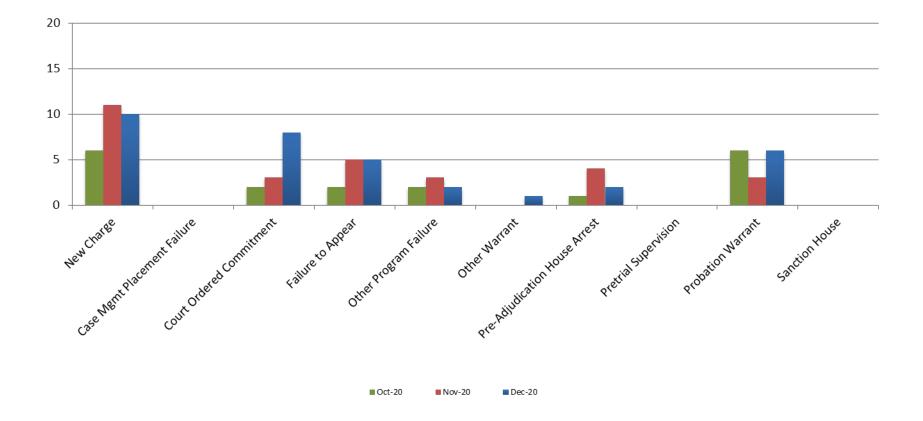

## **Reason for JDF Admits**

(data obtained from SG CO Division of Corrections)

## **Reason for JDF Admits**

| Reason                             | December 2019 | December 2020 |
|------------------------------------|---------------|---------------|
| New Charges                        | 12            | 10            |
| Case Management Placement Failures | 0             | 0             |
| Court Ordered Commitment           | 8             | 8             |
| Failure to Appear                  | 6             | 5             |
| Other Program Failure              | 1             | 2             |
| Other Warrant                      | 1             | 1             |
| Pre-Adjudication House Arrest      | 0             | 2             |
| Pretrial Supervision               | 0             | 0             |
| Probation Warrant                  | 14            | 6             |
| Sanction House                     | 1             | 0             |