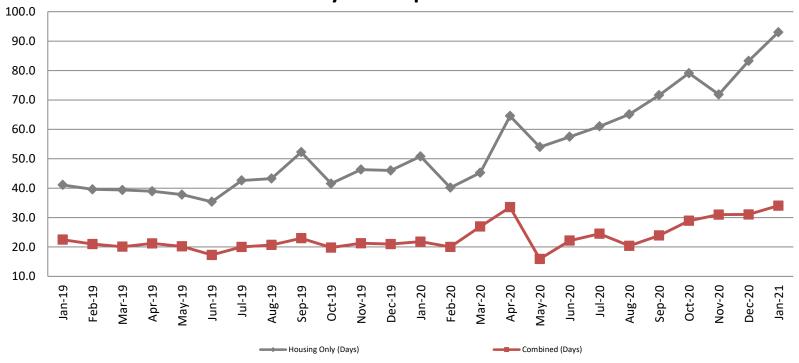

# Average Length of Stay: Housing & Combined (Days) January 2019 - present

| Month Year   | <b>Housing Only</b> | Housing YTD<br>AVG | Combined<br>Days | Combined YTD<br>AVG |
|--------------|---------------------|--------------------|------------------|---------------------|
| January 2019 | 41.1                | 41.1               | 22.5             | 22.5                |
| January 2020 | 50.8                | 50.8               | 21.8             | 21.8                |
| January 2021 | 93.0                | 93.0               | 34.1             | 34.1                |