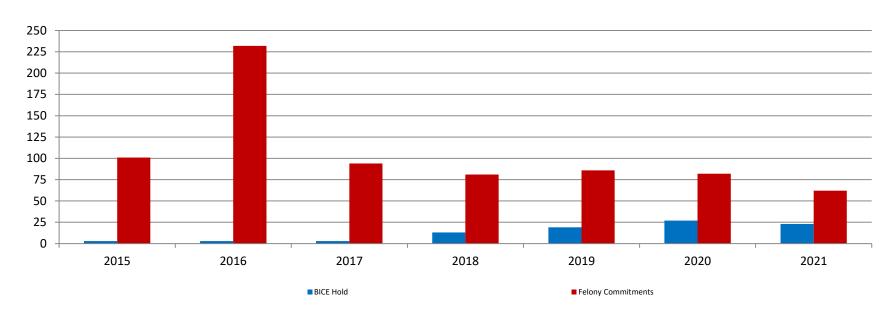

## Monthly Jail Snapshot: December 2020

#### **Snapshots January 2015 - present**

| BICE Hold             | 2015 | 2016 | 2017 | 2018 | 2019 | 2020 | 2021 |
|-----------------------|------|------|------|------|------|------|------|
| January               | 3    | 3    | 3    | 13   | 19   | 27   | 23   |
| Felony<br>Commitments | 2015 | 2016 | 2017 | 2018 | 2019 | 2020 | 2021 |
| January               | 101  | 232  | 94   | 81   | 86   | 82   | 62   |