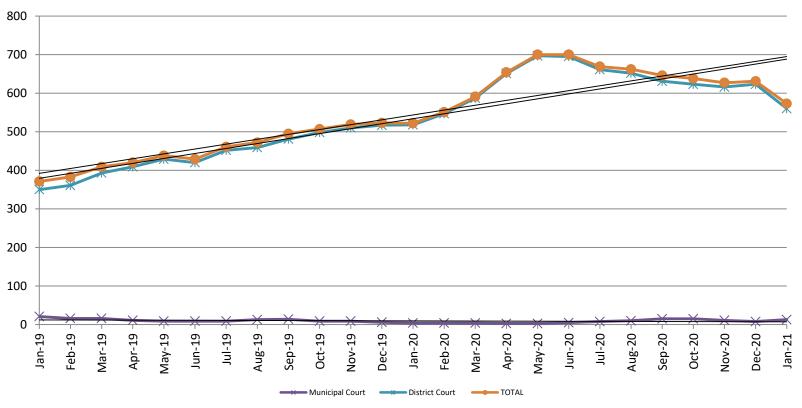

# Pretrial Services Program (PSP) Monthly ADP: January 2019 - present

| January     | 2019 ADP | 2020 ADP | 2021 ADP | 2019 YTD Avg. | 2020 YTD Avg. | 2021 YTD Avg. |
|-------------|----------|----------|----------|---------------|---------------|---------------|
| Muni. Court | 21       | 4        | 13       | 21            | 4             | 13            |
| Dist. Court | 350      | 518      | 560      | 350           | 518           | 560           |
| Total       | 371      | 522      | 573      | 371           | 522           | 573           |