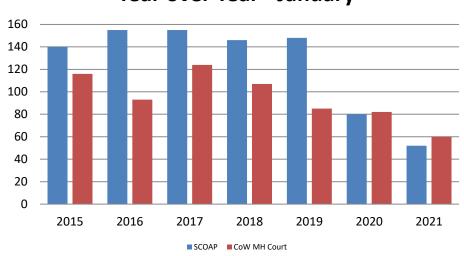

### Mental Health ADP Year over Year - January

| January  | 2019 ADP | 2020 ADP | 2021 ADP | 2019 YTD Avg. | 2020 YTD Avg. | 2021 YTD Avg. |
|----------|----------|----------|----------|---------------|---------------|---------------|
| SCOAP    | 148      | 80       | 52       | 148           | 80            | 52            |
| MH Court | 85       | 82       | 60       | 85            | 82            | 60            |