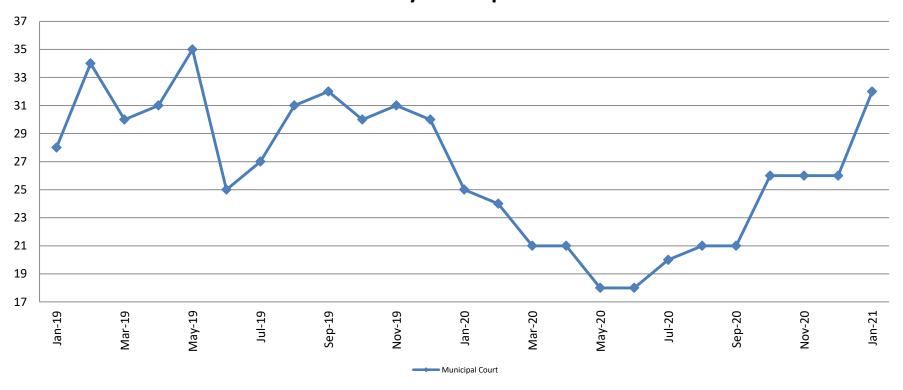

# Day Reporting - Active Caseload January 2019 - present

| January              | 2016 | 2017 | 2018 | 2019 | 2020 | 2021 |
|----------------------|------|------|------|------|------|------|
| Muni. Court          | 47   | 35   | 40   | 28   | 25   | 32   |
| Muni. Court YTD Avg. | 47   | 35   | 40   | 28   | 25   | 32   |