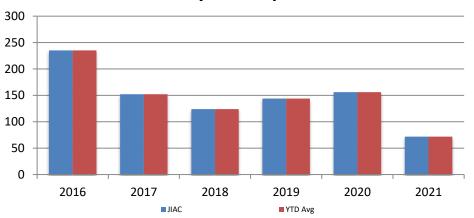

### JIAC Intakes January 2016 - present

| Year | January | January<br>YTD Avg. |
|------|---------|---------------------|
| 2016 | 61      | 61                  |
| 2017 | 43      | 43                  |
| 2018 | 50      | 50                  |
| 2019 | 50      | 50                  |
| 2020 | 53      | 53                  |
| 2021 | 33      | 33                  |

edgwick County...

working for you

| Year | January | January<br>YTD Avg. |
|------|---------|---------------------|
| 2016 | 235     | 235                 |
| 2017 | 152     | 152                 |
| 2018 | 124     | 124                 |
| 2019 | 144     | 144                 |
| 2020 | 156     | 156                 |
| 2021 | 72      | 72                  |