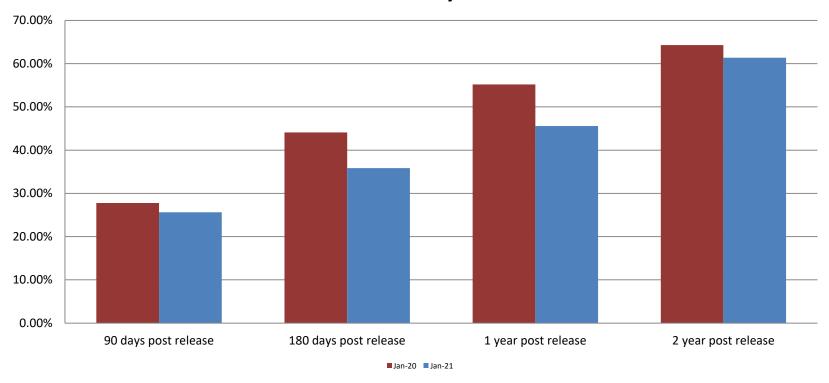

### Percent of released inmates rearrested January

| Month Year   | 90 Days | 180 Days | 1 Year | 2 Years |
|--------------|---------|----------|--------|---------|
| January 2020 | 27.78%  | 44.09%   | 55.19% | 64.29%  |
| January 2021 | 25.63%  | 35.85%   | 45.59% | 61.37%  |