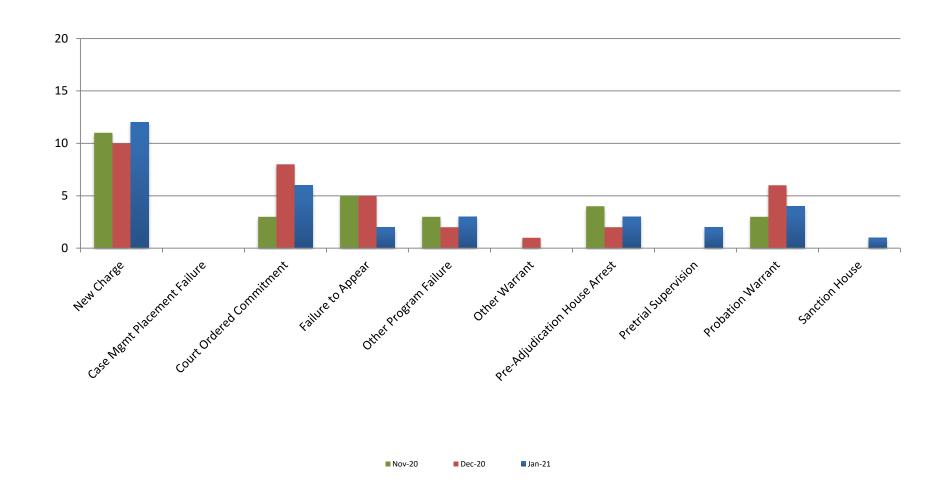

### **Reason for JDF Admits**

### **Reason for JDF Admits**

| Reason                             | January 2020 | January 2021 |
|------------------------------------|--------------|--------------|
| New Charges                        | 16           | 12           |
| Case Management Placement Failures | 0            | 0            |
| Court Ordered Commitment           | 7            | 6            |
| Failure to Appear                  | 12           | 2            |
| Other Program Failure              | 1            | 3            |
| Other Warrant                      | 2            | 0            |
| Pre-Adjudication House Arrest      | 3            | 3            |
| Pretrial Supervision               | 0            | 2            |
| Probation Warrant                  | 12           | 4            |
| Sanction House                     | 0            | 1            |