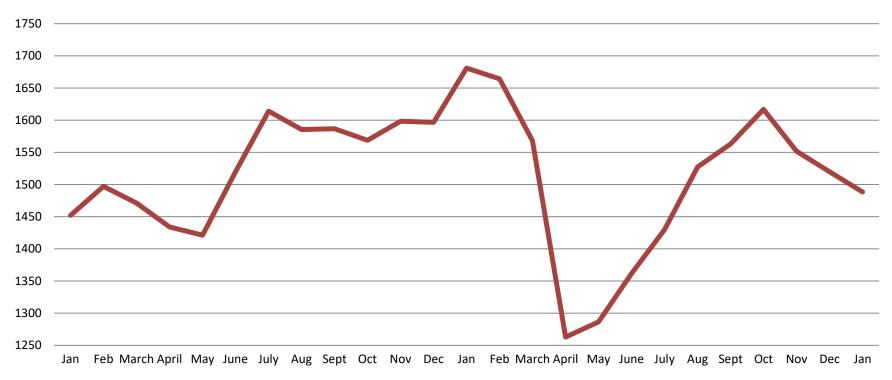

# TOTAL MONTHLY ADP: JAIL (Booking, Detention Facility, Annex, & Out of County) January 2019 - present

| January 2019 | January 2020 | January 2021 |
|--------------|--------------|--------------|
| 1,452        | 1,681        | 1,488        |