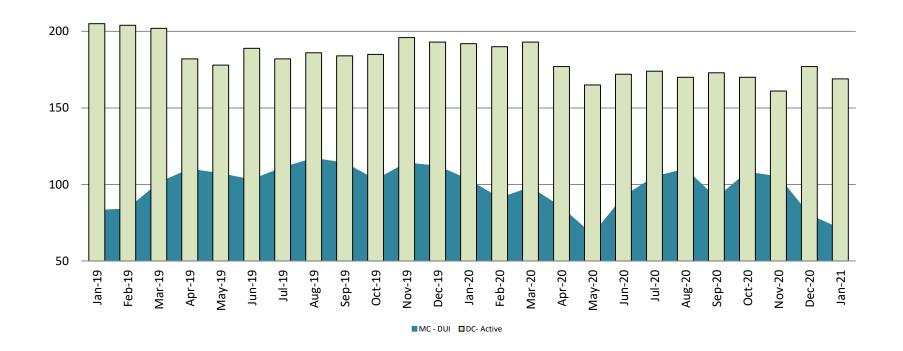

## Diversion - Active Caseload January 2019 - present

| January             | 2019 | 2020 | 2021 | 2019 YTD Avg. | 2020 YTD Avg. | 2021 YTD Avg. |
|---------------------|------|------|------|---------------|---------------|---------------|
| Muni. Court- DUI    | 83   | 103  | 71   | 83            | 103           | 71            |
| Dist. Court- Active | 205  | 192  | 169  | 205           | 192           | 169           |