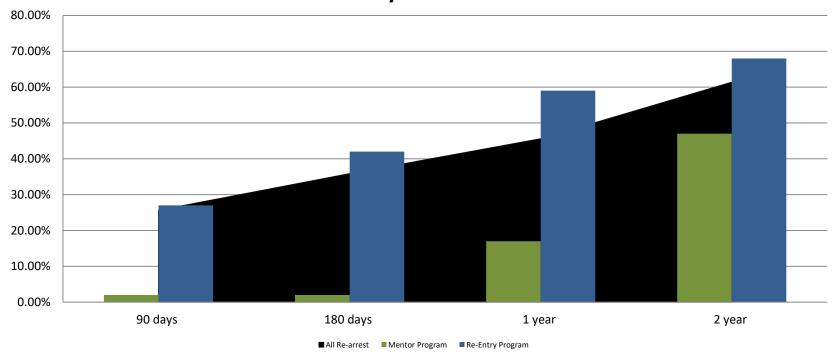

# Recividism by Programs January 2021

| January 2021     | 90 Days | 180 Days | 1 year | 2 years |
|------------------|---------|----------|--------|---------|
| All Re-arrests   | 25.63%  | 35.85%   | 45.59% | 61.37%  |
| Mentor Program   | 2%      | 2%       | 17%    | 47%     |
| Re-Entry Program | 27%     | 42%      | 59%    | 68%     |