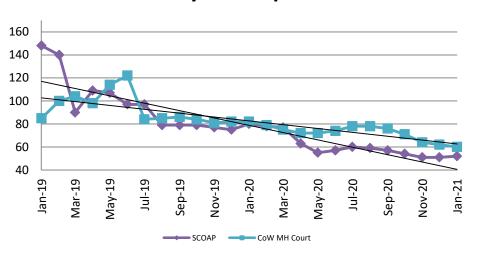

### Mental Health ADP Year over Year - January

| January  | 2019 ADP | 2020 ADP | 2021 ADP | 2019 YTD Avg. | 2020 YTD Avg. | 2021 YTD Avg. |
|----------|----------|----------|----------|---------------|---------------|---------------|
| SCOAP    | 148      | 80       | 52       | 148           | 80            | 52            |
| MH Court | 85       | 82       | 60       | 85            | 82            | 60            |