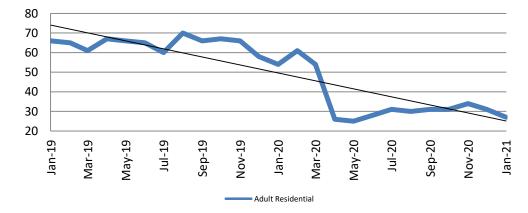

# Year January YTD Avg. 2019 66 66 2020 54 54 2021 27 27

## Adult Residential: ADP January 2019 - present