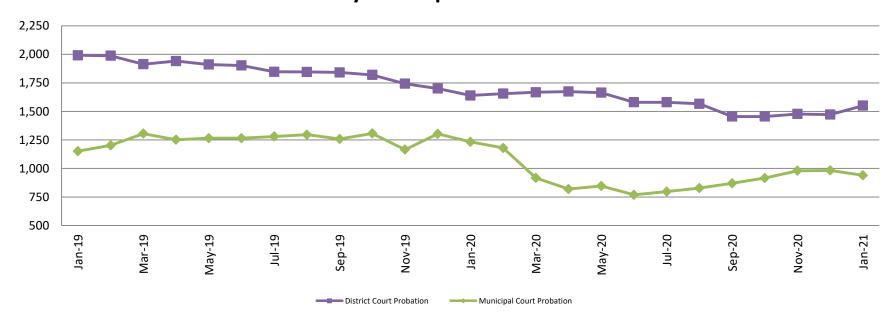

## Probation - Active Caseloads January 2019 - present

| January               | 2019  | 2020  | 2021  | 2019 YTD<br>Avg. | 2020 YTD<br>Avg. | 2021 YTD<br>Avg. |
|-----------------------|-------|-------|-------|------------------|------------------|------------------|
| Dist. Court Probation | 1,992 | 1,640 | 1,551 | 1,992            | 1,640            | 1,551            |
| Muni. Court Probation | 1,152 | 1,233 | 940   | 1,152            | 1,233            | 940              |