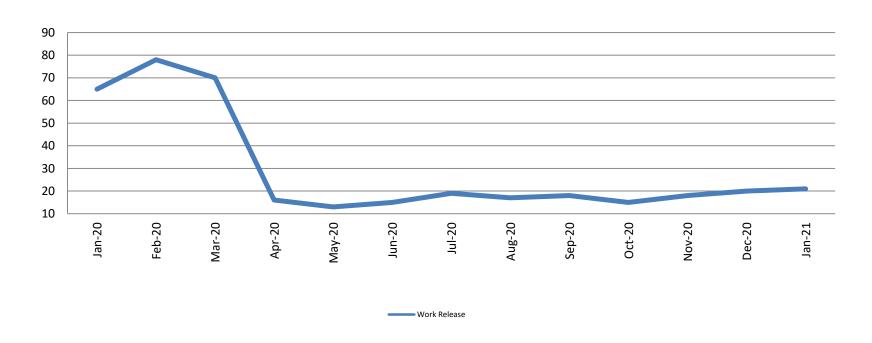

## Work Release: ADP January 2020 - present

| Month Year   | Total | YTD Avg. |
|--------------|-------|----------|
| January 2020 | 65    | 65       |
| January 2021 | 21    | 21       |