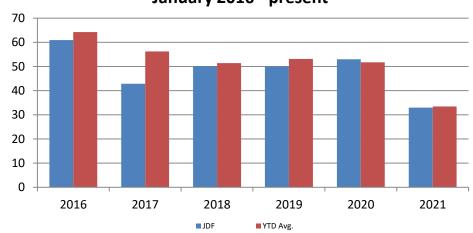

### <u>Juvenile</u>

### JIAC Intakes January 2016 - present



| Year | January | January<br>YTD Avg. |
|------|---------|---------------------|
| 2016 | 61      | 61                  |
| 2017 | 43      | 43                  |
| 2018 | 50      | 50                  |
| 2019 | 50      | 50                  |
| 2020 | 53      | 53                  |
| 2021 | 33      | 33                  |

edgwick County...

working for you

| Year | January | January<br>YTD Avg. |
|------|---------|---------------------|
| 2016 | 235     | 235                 |
| 2017 | 152     | 152                 |
| 2018 | 124     | 124                 |
| 2019 | 144     | 144                 |
| 2020 | 156     | 156                 |
| 2021 | 72      | 72                  |

### JDF ADP January 2016 - present



### **Reason for JDF Admits**





### **Reason for JDF Admits**

| Reason                             | January 2020 | January 2021 |
|------------------------------------|--------------|--------------|
| New Charges                        | 16           | 12           |
| Case Management Placement Failures | 0            | 0            |
| Court Ordered Commitment           | 7            | 6            |
| Failure to Appear                  | 12           | 2            |
| Other Program Failure              | 1            | 3            |
| Other Warrant                      | 2            | 0            |
| Pre-Adjudication House Arrest      | 3            | 3            |
| Pretrial Supervision               | 0            | 2            |
| Probation Warrant                  | 12