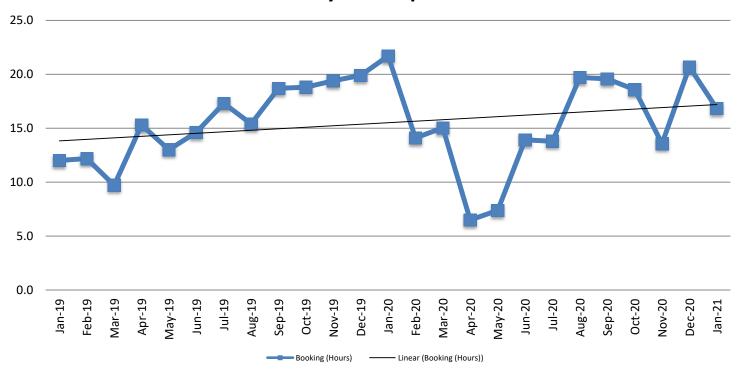

# Average Length of Stay: Booking (Hours) January 2019 - present

| January    | January YTD Average |
|------------|---------------------|
| 2019: 12.0 | 2019: 12.0          |
| 2020: 21.7 | 2020: 21.7          |
| 2021: 16.8 | 2021: 16.8          |