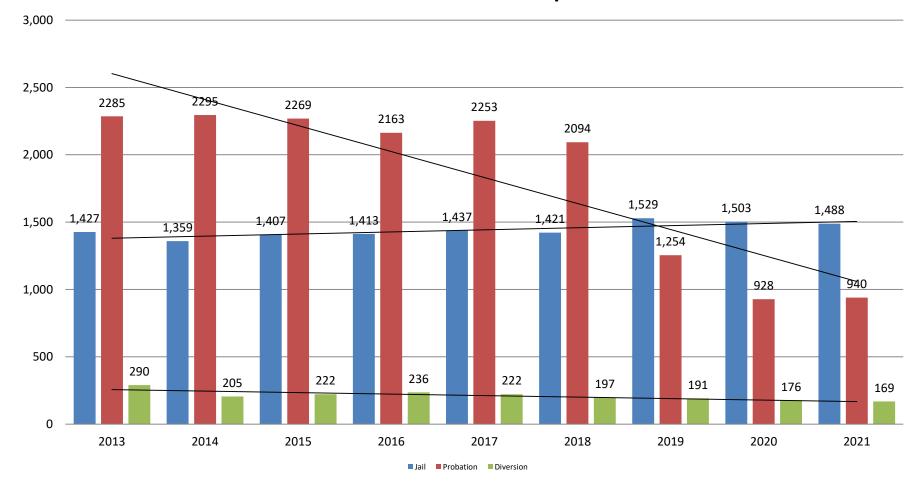

### **Total Annual ADP: 2013 - present**

# Correlation: Total & City of Wichita / Municipal Court Programs

**Total Annual ADP: 2013 - present** 