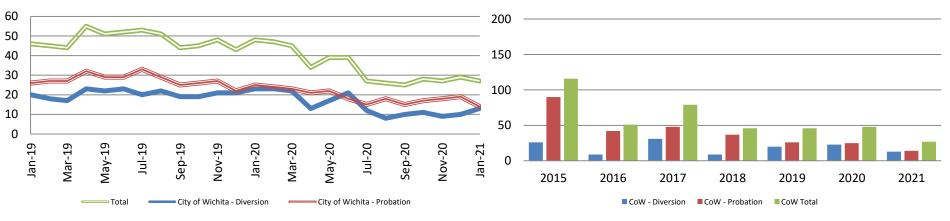

# **Drug Court - City of Wichita ADP: January 2019 - present**

| January   | 2019 | 2020 | 2021 |
|-----------|------|------|------|
| Diversion | 20   | 23   | 13   |
| Probation | 26   | 25   | 14   |
| Total     | 46   | 48   | 27   |

# **Drug Court - Sedgwick County ADP: January 2019 - present**

| January       | 2019 | 2020 | 2021 |
|---------------|------|------|------|
| Sedg. Co. ADP | 94   | 94   | 73   |
| YTD Avg.      | 94   | 94   | 73   |