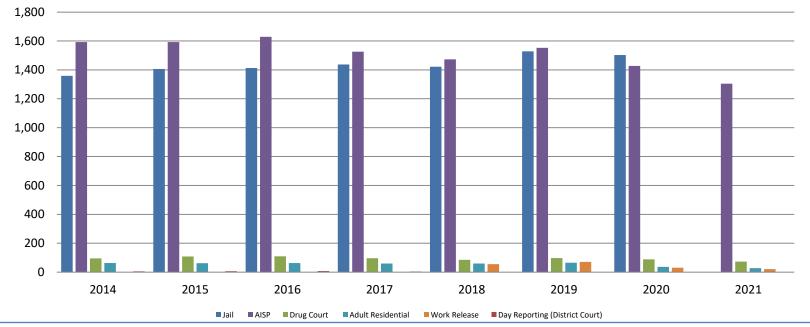

## Correlation: Total & Sedgwick County Programs (Adult)

### **Total Annual ADP 2014 - present**

|                    | 2019  | 2020  | 2021  |
|--------------------|-------|-------|-------|
| Jail               | 1,529 | 1,503 | 1,488 |
| AISP               | 1,553 | 1,428 | 1,304 |
| Drug Court         | 97    | 88    | 73    |
| Adult Residential  | 65    | 36    | 27    |
| Work Release       | 71    | 30    | 21    |
| Day Reporting (DC) | 0     | 0     | 0     |