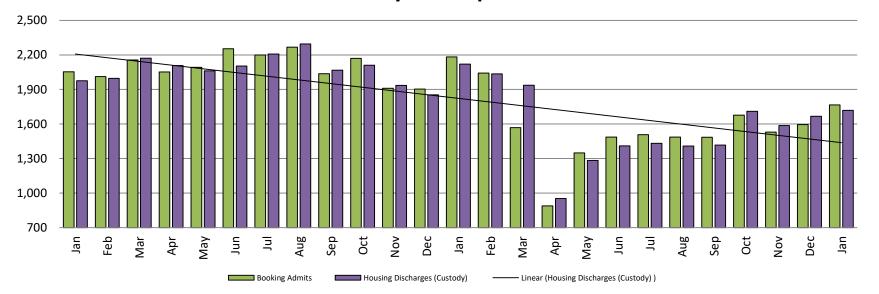

## Booking Admits & Housing Discharges from Custody January 2019 - present

Housing Discharges (Custody)

| Bookings<br>January | Housing Discharges January |
|---------------------|----------------------------|
| 2019: 2,054         | 2019: 1,976                |
| 2020: 2,183         | 2020: 2,120                |
| 2021: 1,766         | 2021: 1,719                |

**Booking Admits** 