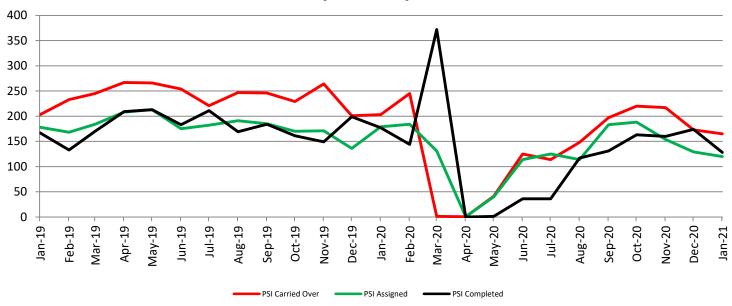

## District Court Probation: Pre-Sentence Investigation January 2019 - present

| January      | 2019 | 2020 | 2021 |
|--------------|------|------|------|
| Carried Over | 203  | 203  | 165  |
| Assigned     | 178  | 179  | 120  |
| Completed    | 167  | 177  | 128  |