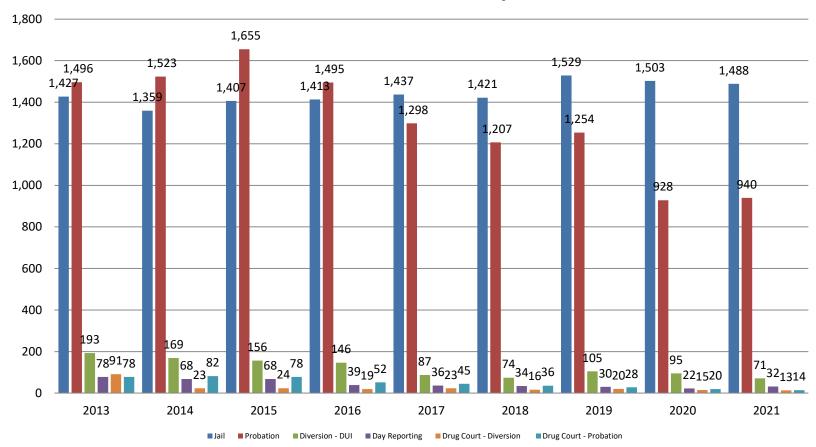

## Correlation: Total & Sedgwick County Programs (Adult)

### **Total Annual ADP 2014 - present**

|                    | 2019  | 2020  | 2021  |
|--------------------|-------|-------|-------|
| Jail               | 1,529 | 1,503 | 1,488 |
| AISP               | 1,553 | 1,428 | 1,304 |
| Drug Court         | 97    | 88    | 73    |
| Adult Residential  | 65    | 36    | 27    |
| Work Release       | 71    | 30    | 21    |
| Day Reporting (DC) | 0     | 0     | 0     |

### **Correlation: Total & District Court Programs**