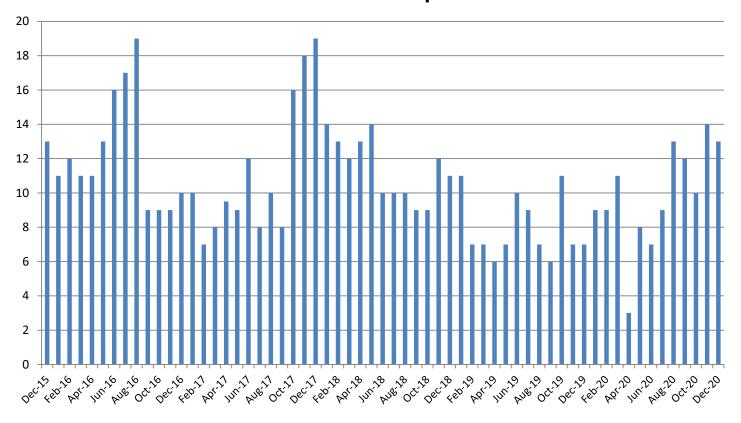

# Journal Entry Completion (Average Days) December 2015 - present

| December  | 2015 | 2016 | 2017 | 2018 | 2019 | 2020 |
|-----------|------|------|------|------|------|------|
| Avg. Days | 13   | 10   | 19   | 11   | 7    | 13   |
| YTD Avg.  | 9    | 12   | 11   | 11.4 | 7.9  | 10   |