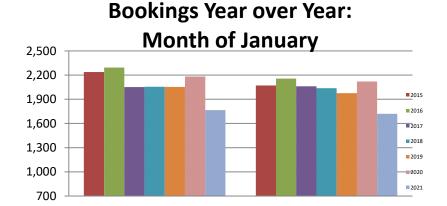

## Booking Admits & Housing Discharges from Custody January 2019 - present

Housing Discharges (Custody)

| Bookings<br>January | Housing Discharges January |
|---------------------|----------------------------|
| 2019: 2,054         | 2019: 1,976                |
| 2020: 2,183         | 2020: 2,120                |
| 2021: 1,766         | 2021: 1,719                |