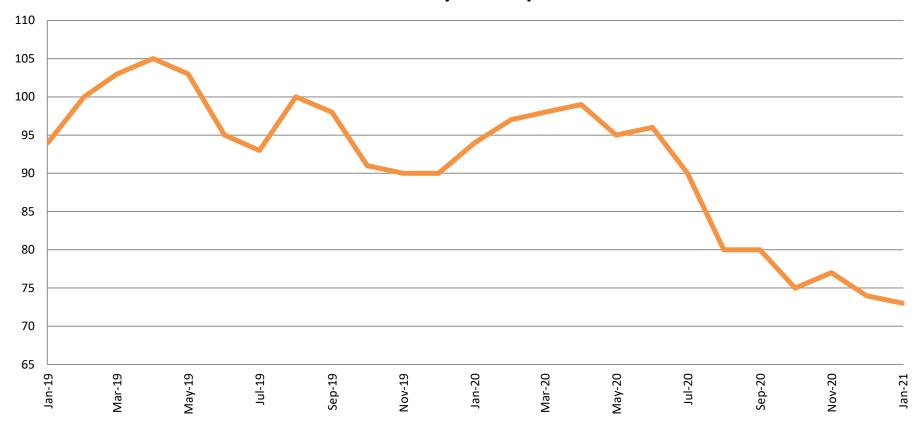

# **Drug Court - Sedgwick County ADP: January 2019 - present**

| January       | 2019 | 2020 | 2021 |
|---------------|------|------|------|
| Sedg. Co. ADP | 94   | 94   | 73   |
| YTD Avg.      | 94   | 94   | 73   |