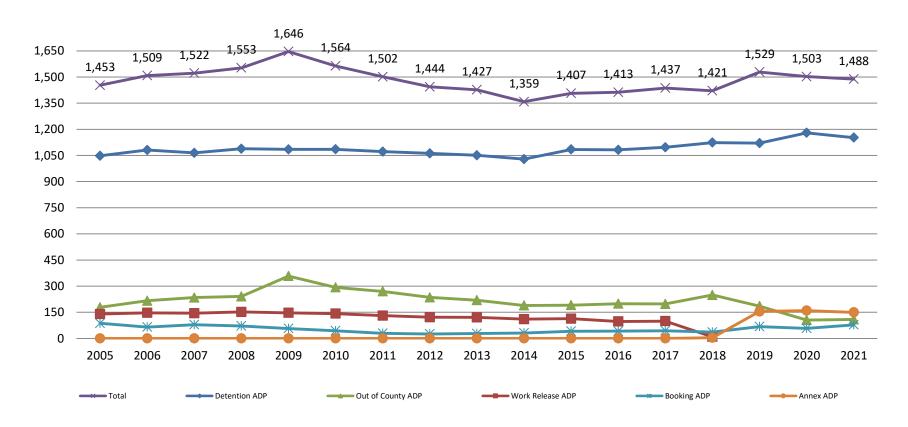

## TRENDS: Booking, Detention, Work Release, & Out of County Annual ADP: 2005 - present