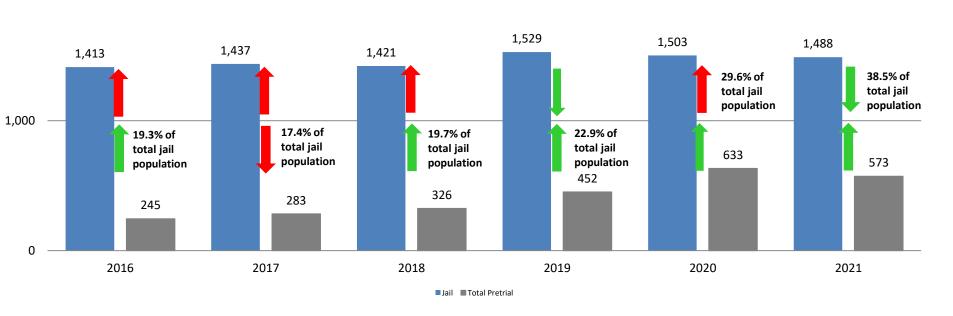

### **Total Annual ADP 2014 - present**

|                    | 2019  | 2020  | 2021  |
|--------------------|-------|-------|-------|
| Jail               | 1,529 | 1,503 | 1,488 |
| AISP               | 1,553 | 1,428 | 1,304 |
| Drug Court         | 97    | 88    | 73    |
| Adult Residential  | 65    | 36    | 27    |
| Work Release       | 71    | 30    | 21    |
| Day Reporting (DC) | 0     | 0     | 0     |