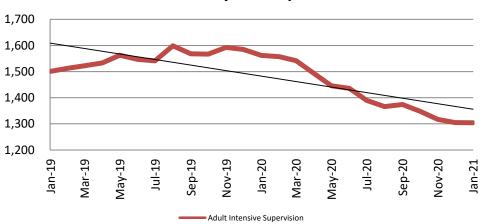

## Adult Intensive Supervision Probation (AISP): ADP January 2019 - present

| Year | January | January<br>YTD Avg. |
|------|---------|---------------------|
| 2019 | 1,501   | 1,501               |
| 2020 | 1,562   | 1,562               |
| 2021 | 1,304   | 1,304               |