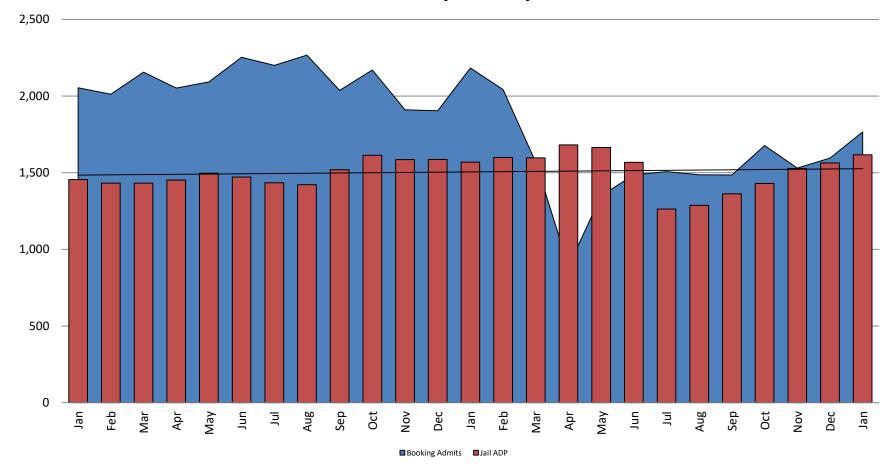

--------|---------------------|
| January 2019 | 41.1                | 41.1               | 22.5             | 22.5                |
| January 2020 | 50.8                | 50.8               | 21.8             | 21.8                |
| January 2021 | 93.0                | 93.0               | 34.1             | 34.1                |



### Jail: Annual Average Daily Population (ADP)

## TRENDS: Booking, Detention, Work Release, & Out of County Annual ADP: 2005 - present





# TOTAL MONTHLY ADP: JAIL (Booking, Detention Facility, Annex, & Out of County) January 2019 - present



| January 2019 | January 2020 | January 2021 |
|--------------|--------------|--------------|
| 1,452        | 1,681        | 1,488        |



## Booking Admits & Total Monthly ADP (Jail): January 2019 - present





### Percent of released inmates rearrested January



| Month Year   | 90 Days | 180 Days | 1 Year | 2 Years |
|--------------|---------|----------|--------|---------|
| January 2020 | 27.78%  | 44.09%   | 55.19% | 64.29%  |
| January 2021 | 25.63%  | 35.85%   | 45.59% | 61.37%  |



# Recividism by Programs January 2021



| January 2021     | 90 Days | 180 Days | 1 year | 2 years |
|------------------|---------|----------|--------|---------|
| All Re-arrests   | 25.63%  | 35.85%   | 45.59% | 61.37%  |
| Mentor Program   | 2%      | 2%       | 17%    | 47%     |
| Re-Entry Program | 27%     | 42%      | 59%    | 68%     |



# Pretrial Services Program (PSP) Monthly ADP: January 2019 - present



| January     | 2019 ADP | 2020 ADP | 2021 ADP | 2019 YTD Avg. | 2020 YTD Avg. | 2021 YTD