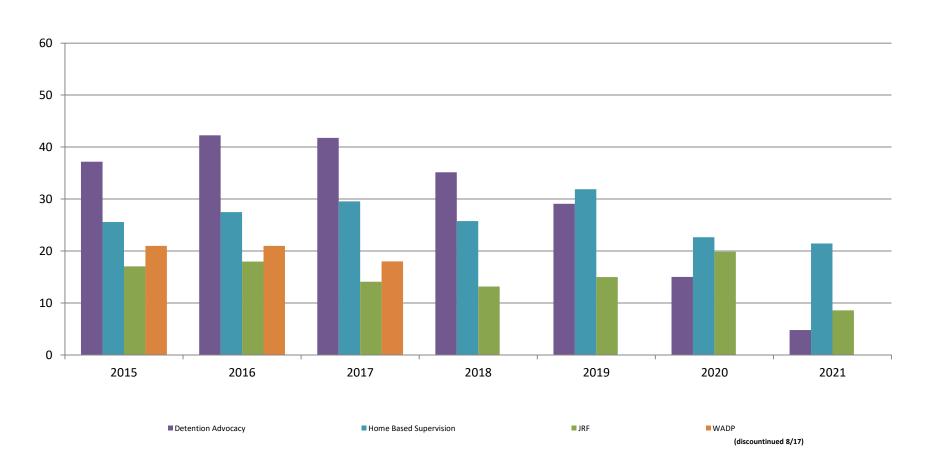

## **Juvenile Detention Alternatives**

### ADP: January 2015 - present

## **Juvenile Detention Services**

| January ADP                                               | 2018           | 2019           | 2020           | 2021           |
|-----------------------------------------------------------|----------------|----------------|----------------|----------------|
| Juvenile Detention Facility                               | 50             | 50             | 53             | 33             |
| Juvenile Residential Facility                             | 13             | 15             | 20             | 9              |
| Home Based Supervision                                    | 26             | 32             | 23             | 21             |
| Detention Advocacy Case Management Services               | 35             | 29             | 15             | 5              |
| Weekend Alternative Detention Program (total)             | 0              | N/A            | N/A            | N/A            |
|                                                           |                |                |                |                |
| January YTD AVERAGE                                       | 2018           | 2019           | 2020           | 2021           |
| January YTD AVERAGE  Juvenile Detention Facility          | <b>2018</b> 50 | <b>2019</b> 50 | <b>2020</b> 53 | <b>2021</b> 33 |
|                                                           |                |                |                | -              |
| Juvenile Detention Facility                               | 50             | 50             | 53             | 33             |
| Juvenile Detention Facility Juvenile Residential Facility | 50<br>13       | 50<br>15       | 53<br>20       | 33<br>9        |