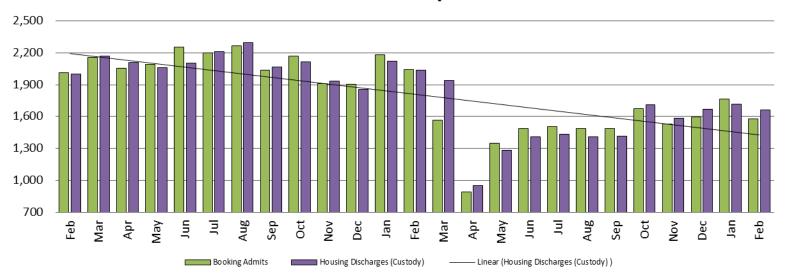

# Booking Admits & Housing Discharges from Custody Februart 2019 - present

#### Bookings Year over Year: Month of February

working for you

| Bookings<br>February | Housing Discharges<br>February |
|----------------------|--------------------------------|
| 2019: 2,012          | 2019: 1,997                    |
| 2020: 2,042          | 2020: 2,036                    |
| 2021: 1,580          | 2021: 1,661                    |