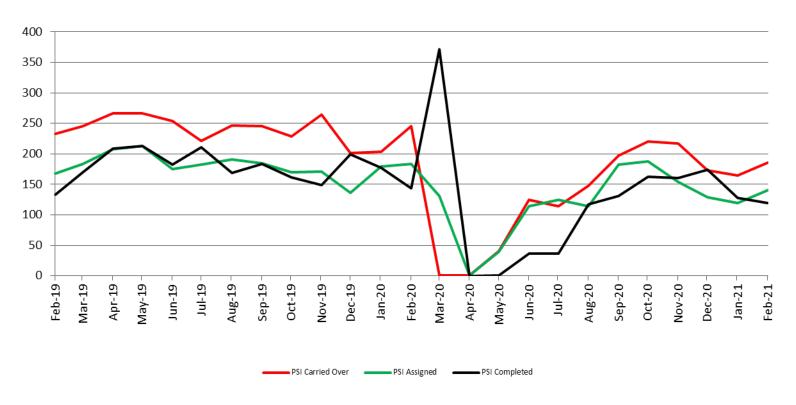

#### District Court Probation: Pre-Sentence Investigation February 2019 - present

| February     | 2019 | 2020 | 2021 |
|--------------|------|------|------|
| Carried Over | 233  | 245  | 186  |
| Assigned     | 168  | 184  | 140  |
| Completed    | 133  | 144  | 119  |