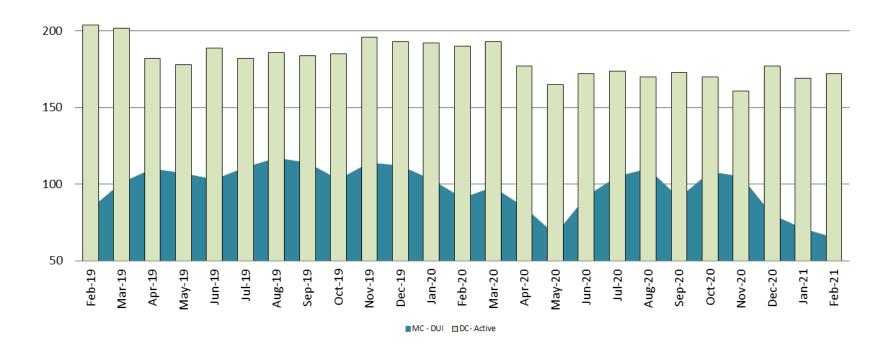

## Diversion - Active Caseload February 2019 - present

| February            | 2019 | 2020 | 2021 | 2019 YTD Avg. | 2020 YTD Avg. | 2021 YTD Avg. |
|---------------------|------|------|------|---------------|---------------|---------------|
| Muni. Court- DUI    | 84   | 91   | 65   | 84            | 97            | 68            |
| Dist. Court- Active | 204  | 190  | 172  | 205           | 191           | 171           |