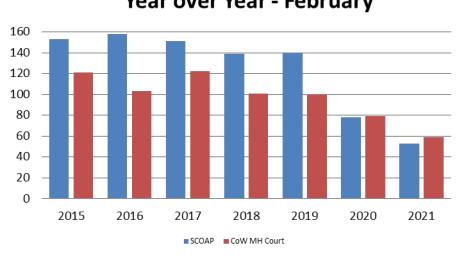

#### Mental Health ADP Year over Year - February

| February | 2019 ADP | 2020 ADP | 2021 ADP | 2019 YTD Avg. | 2020 YTD Avg. | 2021 YTD Avg. |
|----------|----------|----------|----------|---------------|---------------|---------------|
| SCOAP    | 140      | 78       | 53       | 144           | 79            | 53            |
| MH Court | 100      | 79       | 59       | 93            | 81            | 60            |