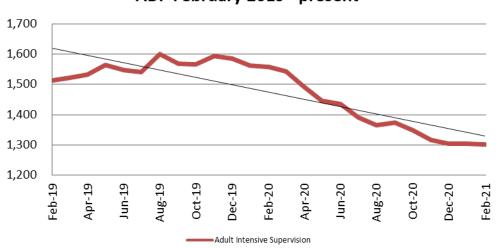

## Adult Intensive Supervision Probation (AISP): ADP February 2019 - present

| Year | February | February<br>YTD Avg. |
|------|----------|----------------------|
| 2019 | 1,513    | 1,507                |
| 2020 | 1,557    | 1,560                |
| 2021 | 1,302    | 1,303                |