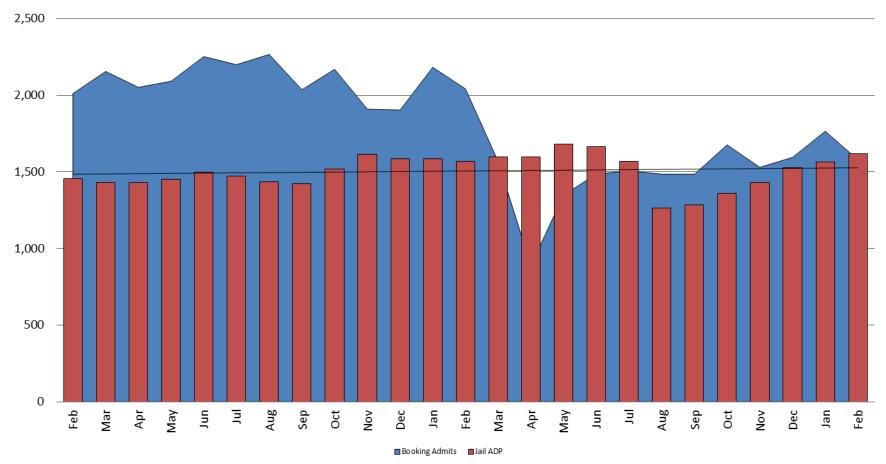

# Booking Admits & Housing Discharges from Custody Februart 2019 - present

#### **TOTAL MONTHLY ADP: JAIL** (Booking, Detention Facility, Annex, & Out of County) February 2019 - present

| February 2019 | February 2020 | February 2021 |
|---------------|---------------|---------------|
| 1,497         | 1,664         | 1,436         |

# Booking Admits & Total Monthly ADP (Jail): February 2019 - present