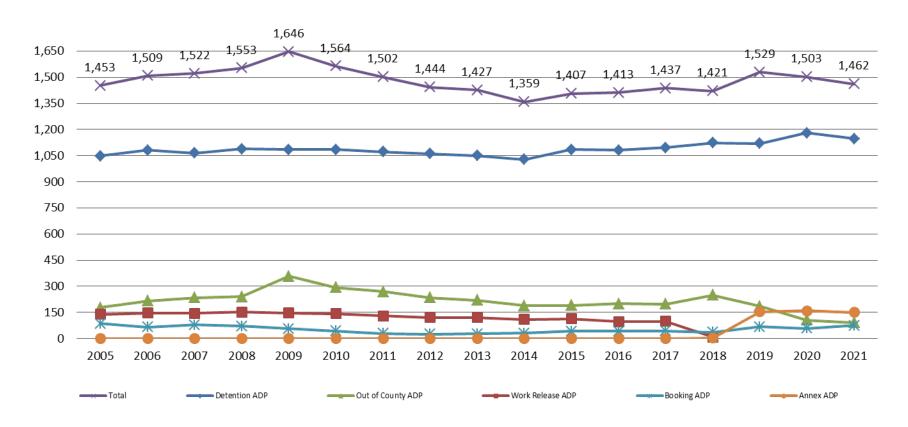

#### Jail: Annual Average Daily Population (ADP)

## TRENDS: Booking, Detention, Work Release, & Out of County Annual ADP: 2005 - present

#### Total Annual ADP 2014 - present

|                    | 2019  | 2020  | 2021  |
|--------------------|-------|-------|-------|
| Jail               | 1,529 | 1,503 | 1,462 |
| AISP               | 1,553 | 1,428 | 1,304 |
| Drug Court         | 97    | 88    | 73    |
| Adult Residential  | 65    | 36    | 27    |
| Work Release       | 71    | 30    | 21    |
| Day Reporting (DC) | 0     | 0     | 0     |