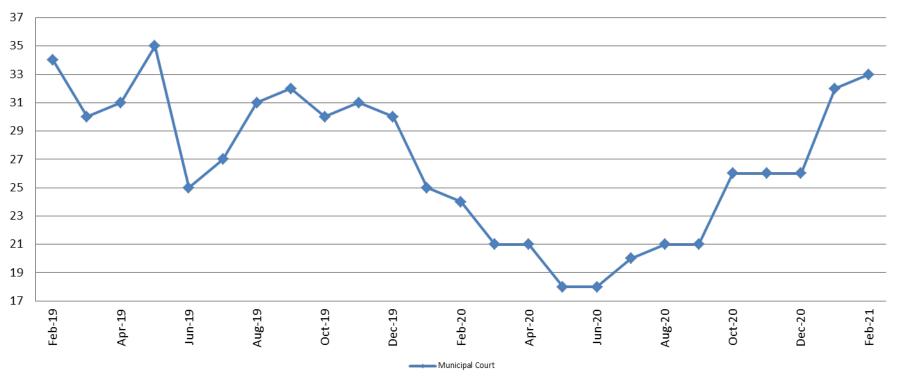

# Day Reporting - Active Caseload February 2019 - present

| February             | 2016 | 2017 | 2018 | 2019 | 2020 | 2021 |
|----------------------|------|------|------|------|------|------|
| Muni. Court          | 48   | 35   | 38   | 34   | 24   | 33   |
| Muni. Court YTD Avg. | 48   | 35   | 39   | 31   | 25   | 33   |