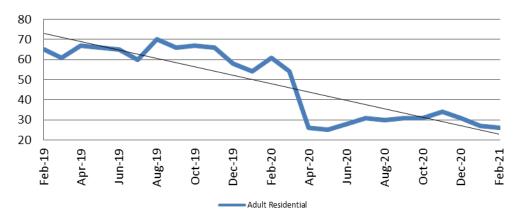

# Year February YTD Avg. 2019 65 66 2020 61 58 2021 26 27

# Adult Residential: ADP February 2019 - present