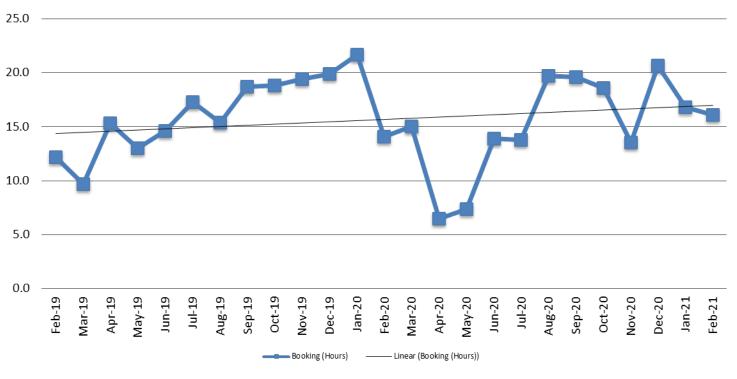

# Average Length of Stay: Booking (Hours) February 2019 - present

| February   | February YTD Average |
|------------|----------------------|
| 2019: 12.2 | 2019: 12.1           |
| 2020: 14.7 | 2020: 17.9           |
| 2021: 16.8 | 2021: 16.5           |