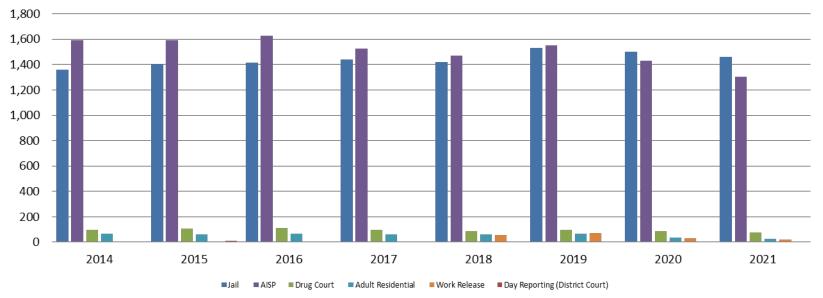

## Correlation: Total & Sedgwick County Programs (Adult)

#### Total Annual ADP 2014 - present

|                    | 2019  | 2020  | 2021  |
|--------------------|-------|-------|-------|
| Jail               | 1,529 | 1,503 | 1,462 |
| AISP               | 1,553 | 1,428 | 1,304 |
| Drug Court         | 97    | 88    | 73    |
| Adult Residential  | 65    | 36    | 27    |
| Work Release       | 71    | 30    | 21    |
| Day Reporting (DC) | 0     | 0     | 0     |