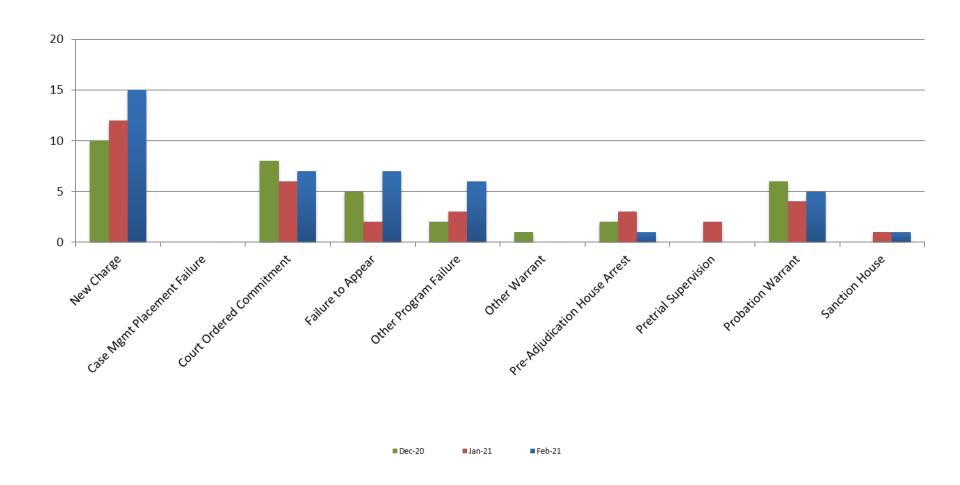

#### **Reason for JDF Admits**

#### **Reason for JDF Admits**

| Reason                             | February 2020 | February 2021 |
|------------------------------------|---------------|---------------|
| New Charges                        | 9             | 15            |
| Case Management Placement Failures | 1             | 0             |
| Court Ordered Commitment           | 9             | 7             |
| Failure to Appear                  | 2             | 7             |
| Other Program Failure              | 4             | 6             |
| Other Warrant                      | 1             | 0             |
| Pre-Adjudication House Arrest      | 5             | 1             |
| Pretrial Supervision               | 1             | 0             |
| Probation Warrant                  | 8             | 5             |
| Sanction House                     | 3             | 1             |