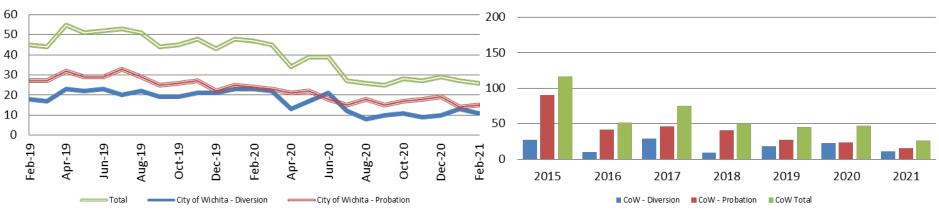

# **Drug Court - Sedgwick County ADP: February 2019 - present**

| February      | 2019 | 2020 | 2021 |
|---------------|------|------|------|
| Sedg. Co. ADP | 100  | 97   | 76   |
| YTD Avg.      | 97   | 96   | 75   |