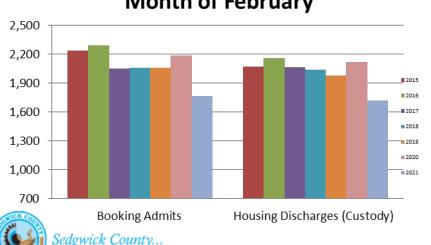

#### Bookings Year over Year: Month of February

working for you

| Bookings<br>February | Housing Discharges<br>February |
|----------------------|--------------------------------|
| 2019: 2,012          | 2019: 1,997                    |
| 2020: 2,042          | 2020: 2,036                    |
| 2021: 1,580          | 2021: 1,661                    |