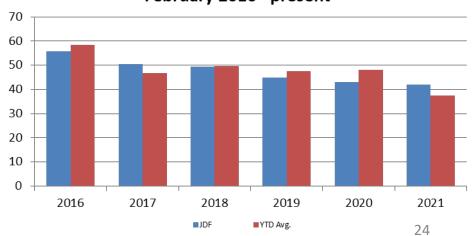

## <u>Juvenile</u>

JIAC Intakes February 2016 - present

| February    | F . l                |
|-------------|----------------------|
| i coi dai y | February<br>YTD Avg. |
| 56          | 58                   |
| 50          | 47                   |
| 49          | 50                   |
| 45          | 48                   |
| 43          | 48                   |
| 42          | 38                   |
|             | 50<br>49<br>45<br>43 |

edgwick County...

working for you

| Year | February | February<br>YTD Avg. |
|------|----------|----------------------|
| 2016 | 219      | 227                  |
| 2017 | 156      | 154                  |
| 2018 | 136      | 130                  |
| 2019 | 137      | 141                  |
| 2020 | 137      | 147                  |
| 2021 | 80       | 76                   |