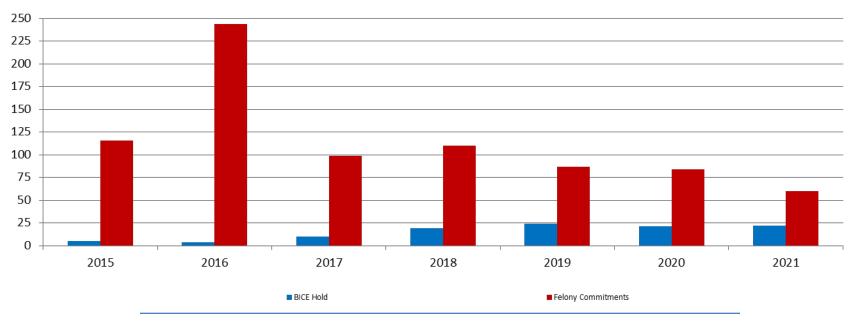

## Monthly Jail Snapshot: December 2020

#### **Snapshots February 2015 - present**

| BICE Hold             | 2015 | 2016 | 2017 | 2018 | 2019 | 2020 | 2021 |
|-----------------------|------|------|------|------|------|------|------|
| February              | 5    | 4    | 10   | 19   | 24   | 21   | 22   |
| Felony<br>Commitments | 2015 | 2016 | 2017 | 2018 | 2019 | 2020 | 2021 |
| February              | 116  | 244  | 99   | 110  | 87   | 84   | 60   |