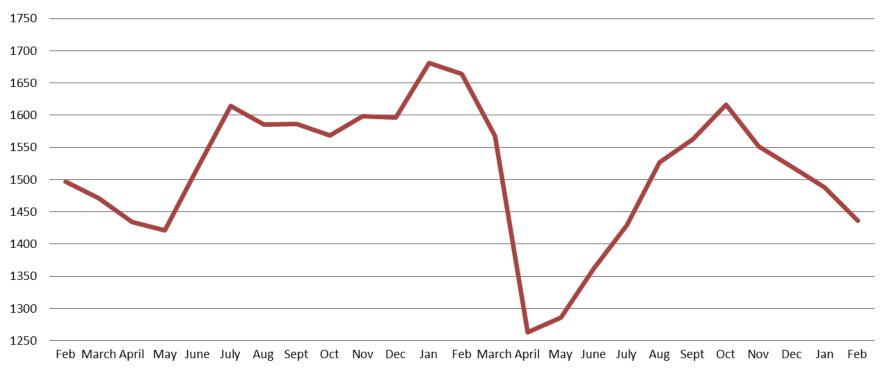

of Stay: Housing & Combined (Days) February 2019 - present



| Month Year    | Housing Only | Housing YTD<br>AVG | Combined<br>Days | Combined YTD<br>AVG |
|---------------|--------------|--------------------|------------------|---------------------|
| February 2019 | 39.6         | 40.4               | 21.0             | 21.8                |
| February 2020 | 40.2         | 45.5               | 20.0             | 20.9                |
| February 2021 | 58.4         | 75.7               | 24.7             | 29.4                |





#### Jail: Annual Average Daily Population (ADP)

## TRENDS: Booking, Detention, Work Release, & Out of County Annual ADP: 2005 - present







#### **TOTAL MONTHLY ADP: JAIL** (Booking, Detention Facility, Annex, & Out of County) February 2019 - present



| February 2019 | February 2020 | February 2021 |
|---------------|---------------|---------------|
| 1,497         | 1,664         | 1,436         |





# Booking Admits & Total Monthly ADP (Jail): February 2019 - present







# Percent of released inmates rearrested February



| Month Year    | 90 Days | 180 Days | 1 Year | 2 Years |
|---------------|---------|----------|--------|---------|
| February 2020 | 28.75%  | 42.19%   | 51.99% | 62.92%  |
| February 2021 | 24.91%  | 36.95%   | 43.97% | 61.15%  |





# Recividism by Programs February 2021



| February 2021    | 90 Days | 180 Days | 1 year | 2 years |
|------------------|---------|----------|--------|---------|
| All Re-arrests   | 24.91%  | 36.95%   | 43.97% | 61.15%  |
| Mentor Program   | 2%      | 2%       | 17%    | 4