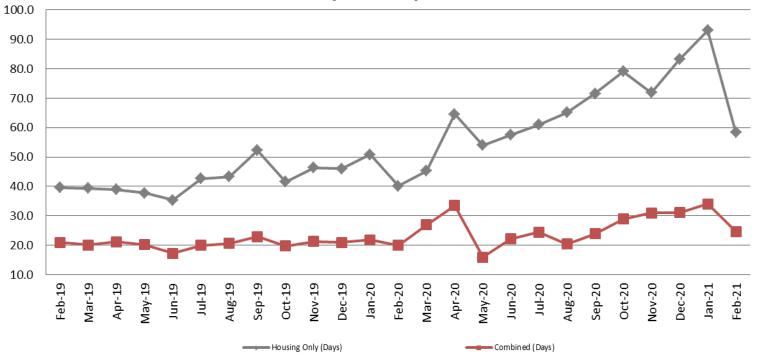

## Average Length of Stay: Housing & Combined (Days) February 2019 - present

| Month Year    | Housing Only | Housing YTD<br>AVG | Combined<br>Days | Combined YTD<br>AVG |
|---------------|--------------|--------------------|------------------|---------------------|
| February 2019 | 39.6         | 40.4               | 21.0             | 21.8                |
| February 2020 | 40.2         | 45.5               | 20.0             | 20.9                |
| February 2021 | 58.4         | 75.7               | 24.7             | 29.4                |