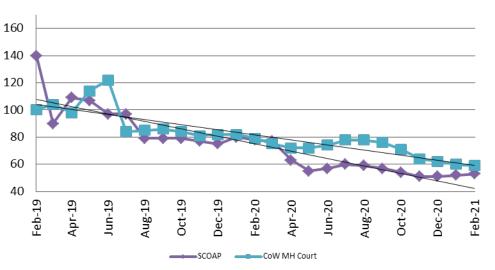

Mental Health - ADP February 2019 - present

#### Mental Health ADP Year over Year - February

| February | 2019 ADP | 2020 ADP | 2021 ADP | 2019 YTD Avg. | 2020 YTD Avg. | 2021 YTD Avg. |
|----------|----------|----------|----------|---------------|---------------|---------------|
| SCOAP    | 140      | 78       | 53       | 144           | 79            | 53            |
| MH Court | 100      | 79       | 59       | 93            | 81            | 60            |