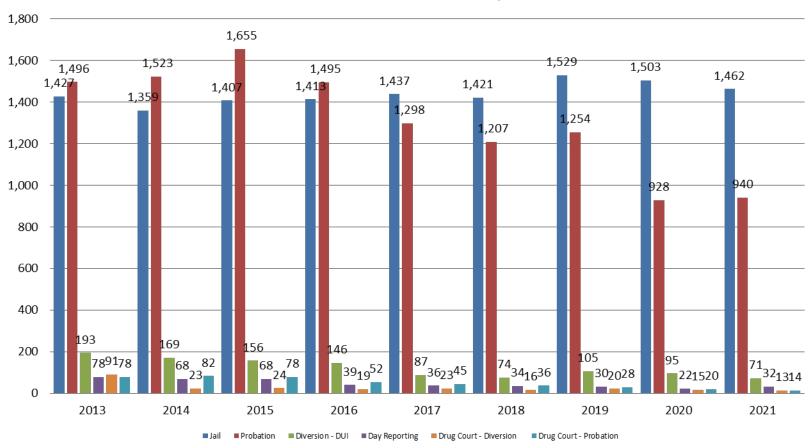

# Correlation: Total & City of Wichita / Municipal Court Programs

#### **Total Annual ADP: 2013 - present**