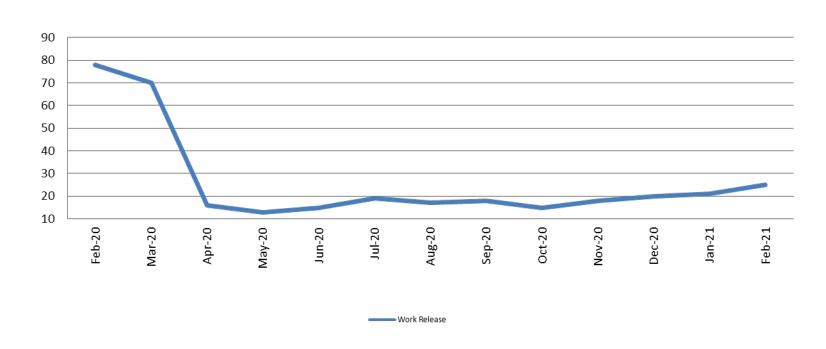

## **Community Corrections**

Work Release: ADP February 2020 - present

| Month Year    | Total | YTD Avg. |
|---------------|-------|----------|
| February 2020 | 78    | 72       |
| February 2021 | 25    | 23       |