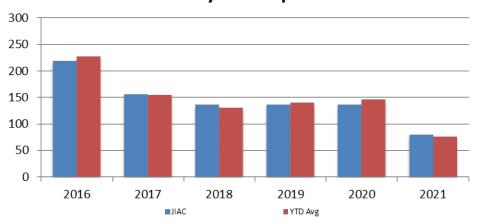

## <u>Juvenile</u>

JIAC Intakes February 2016 - present

| February    | F . l                |
|-------------|----------------------|
| i coi dai y | February<br>YTD Avg. |
| 56          | 58                   |
| 50          | 47                   |
| 49          | 50                   |
| 45          | 48                   |
| 43          | 48                   |
| 42          | 38                   |
|             | 50<br>49<br>45<br>43 |

edgwick County...

working for you

| Year | February | February<br>YTD Avg. |
|------|----------|----------------------|
| 2016 | 219      | 227                  |
| 2017 | 156      | 154                  |
| 2018 | 136      | 130                  |
| 2019 | 137      | 141                  |
| 2020 | 137      | 147                  |
| 2021 | 80       | 76                   |