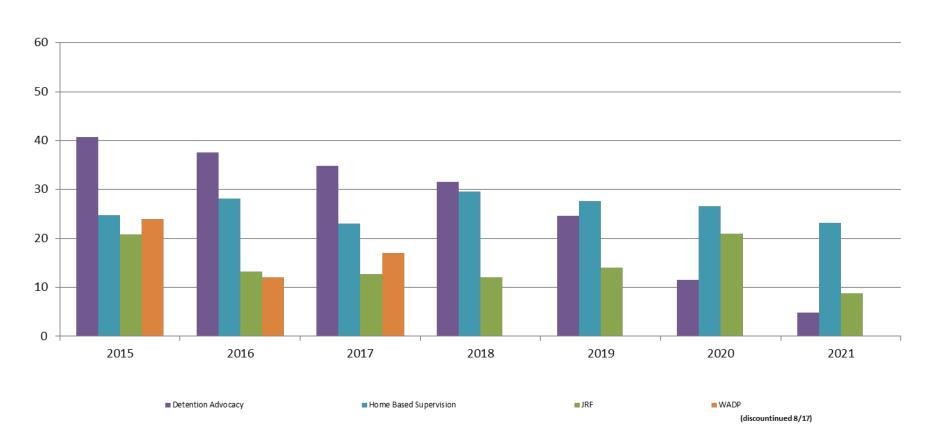

## **Juvenile Detention Alternatives**

#### ADP: February 2015 - present

## **Juvenile Detention Services**

| February ADP                                               | 2018           | 2019           | 2020           | 2021           |
|------------------------------------------------------------|----------------|----------------|----------------|----------------|
| Juvenile Detention Facility                                | 49             | 45             | 43             | 42             |
| Juvenile Residential Facility                              | 12             | 14             | 21             | 9              |
| Home Based Supervision                                     | 30             | 28             | 27             | 23             |
| Detention Advocacy Case Management Services                | 32             | 25             | 12             | 5              |
| Weekend Alternative Detention Program (total)              | 0              | N/A            | N/A            | N/A            |
|                                                            |                |                |                |                |
| February YTD AVERAGE                                       | 2018           | 2019           | 2020           | 2021           |
| February YTD AVERAGE  Juvenile Detention Facility          | <b>2018</b> 50 | <b>2019</b> 48 | <b>2020</b> 48 | <b>2021</b> 38 |
| •                                                          |                |                |                |                |
| Juvenile Detention Facility                                | 50             | 48             | 48             | 38             |
| Juvenile Detention Facility  Juvenile Residential Facility | 50<br>13       | 48<br>15       | 48<br>20       | 38<br>9        |