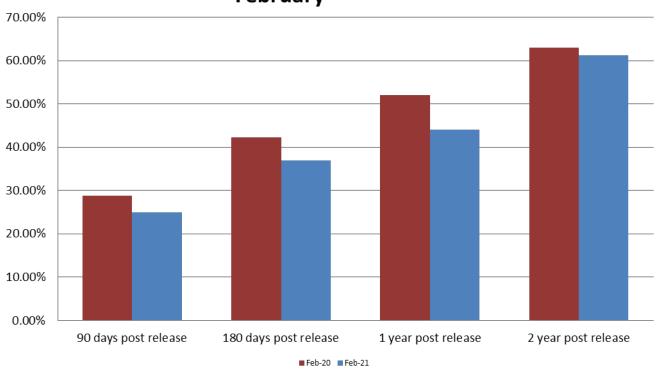

# Percent of released inmates rearrested February

| Month Year    | 90 Days | 180 Days | 1 Year | 2 Years |
|---------------|---------|----------|--------|---------|
| February 2020 | 28.75%  | 42.19%   | 51.99% | 62.92%  |
| February 2021 | 24.91%  | 36.95%   | 43.97% | 61.15%  |