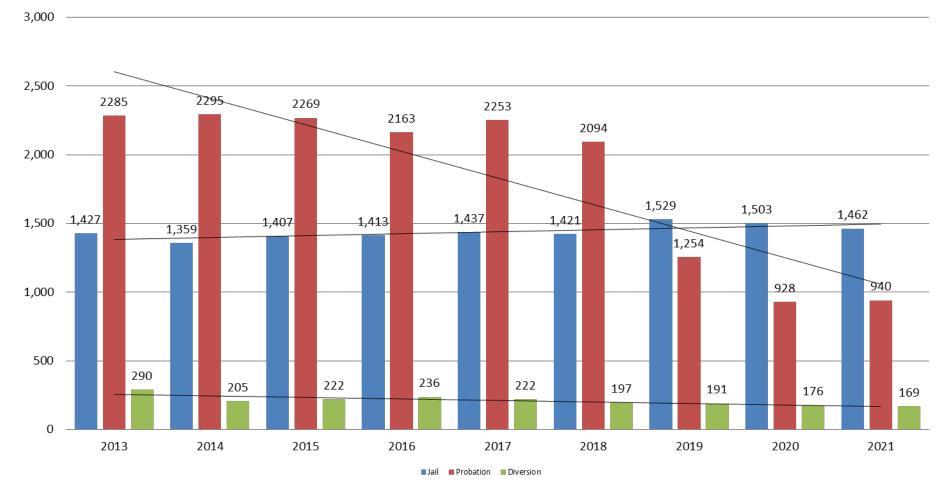

## **Correlation: Total & District Court Programs**

#### **Total Annual ADP: 2013 - present**