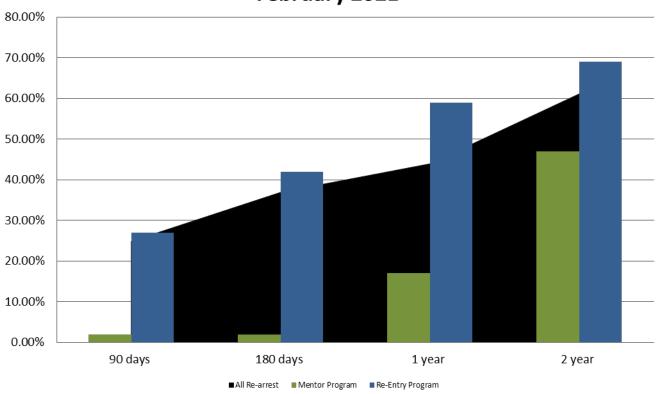

# Recividism by Programs February 2021

| February 2021    | 90 Days | 180 Days | 1 year | 2 years |
|------------------|---------|----------|--------|---------|
| All Re-arrests   | 24.91%  | 36.95%   | 43.97% | 61.15%  |
| Mentor Program   | 2%      | 2%       | 17%    | 47%     |
| Re-Entry Program | 27%     | 42%      | 59%    | 69%     |