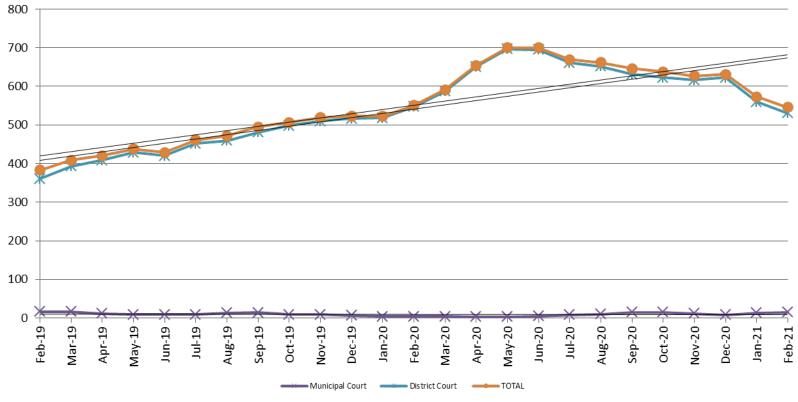

# Pretrial Services Program (PSP) Monthly ADP: February 2019 - present

| February    | 2019 ADP | 2020 ADP | 2021 ADP | 2019 YTD Avg. | 2020 YTD Avg. | 2021 YTD Avg. |
|-------------|----------|----------|----------|---------------|---------------|---------------|
| Muni. Court | 16       | 4        | 15       | 18.5          | 4             | 14            |
| Dist. Court | 355.5    | 533      | 545.5    | 383           | 551           | 546           |
| Total       | 383      | 551      | 546      | 377           | 537           | 559.5         |