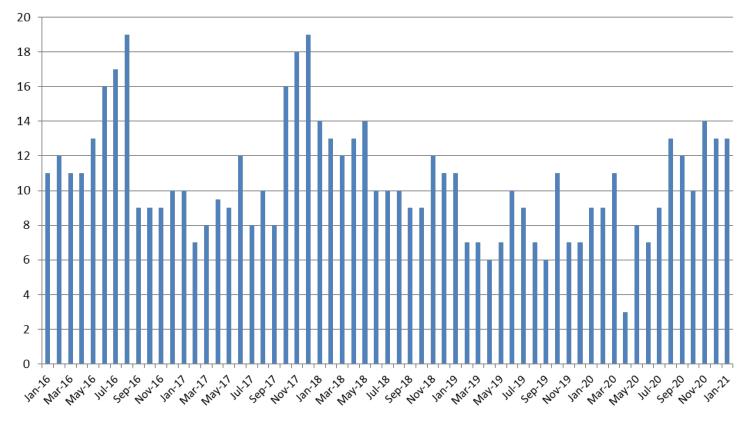

# Journal Entry Completion (Average Days) January 2016 - present

| January   | 2016 | 2017 | 2018 | 2019 | 2020 | 2021 |
|-----------|------|------|------|------|------|------|
| Avg. Days | 11   | 10   | 14   | 11   | 9    | 13   |
| YTD Avg.  | 11   | 10   | 14   | 11   | 9    | 13   |