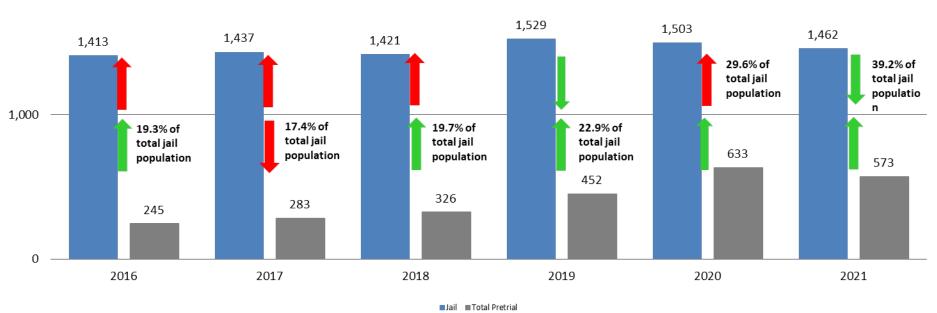

#### Total Annual ADP 2014 - present

|                    | 2019  | 2020  | 2021  |
|--------------------|-------|-------|-------|
| Jail               | 1,529 | 1,503 | 1,462 |
| AISP               | 1,553 | 1,428 | 1,304 |
| Drug Court         | 97    | 88    | 73    |
| Adult Residential  | 65    | 36    | 27    |
| Work Release       | 71    | 30    | 21    |
| Day Reporting (DC) | 0     | 0     | 0     |