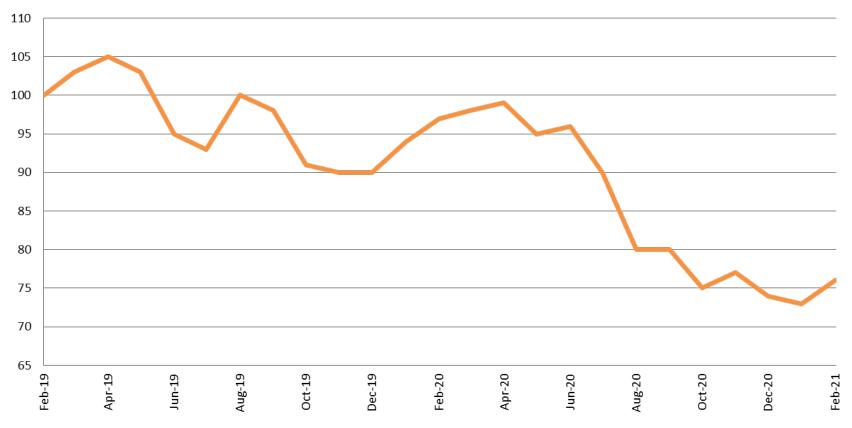

#### Probation - Active Caseloads February 2019 - present

| February              | 2019  | 2020  | 2021  | 2019 YTD<br>Avg. | 2020 YTD<br>Avg. | 2021 YTD<br>Avg. |
|-----------------------|-------|-------|-------|------------------|------------------|------------------|
| Dist. Court Probation | 1,988 | 1,656 | 1,575 | 1,990            | 1,648            | 1,563            |
| Muni. Court Probation | 1,202 | 1,180 | 941   | 1,177            | 1,207            | 941              |