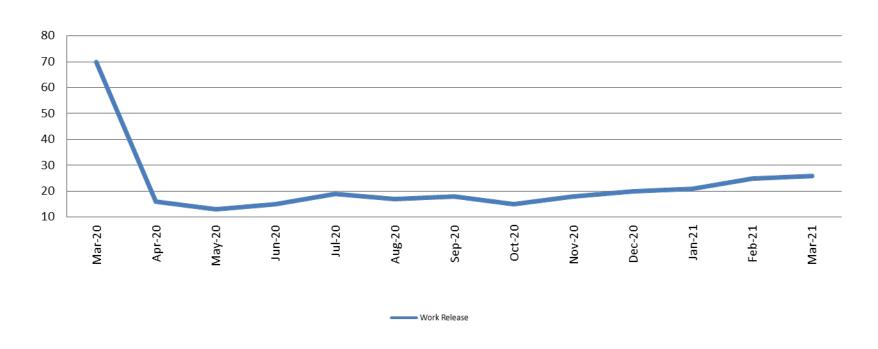

## **Community Corrections**

Work Release: ADP March 2020 - present

| Month Year | Total | YTD Avg. |
|------------|-------|----------|
| March 2020 | 70    | 71       |
| March 2021 | 26    | 24       |