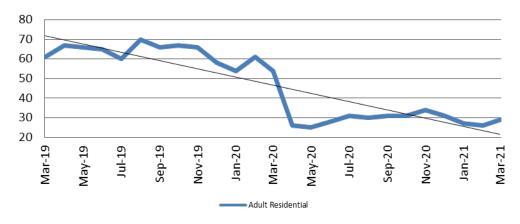

# Adult Residential: ADP March 2019 - present

| Year | March | March<br>YTD Avg. |
|------|-------|-------------------|
| 2019 | 61    | 64                |
| 2020 | 54    | 56                |
| 2021 | 29    | 27                |