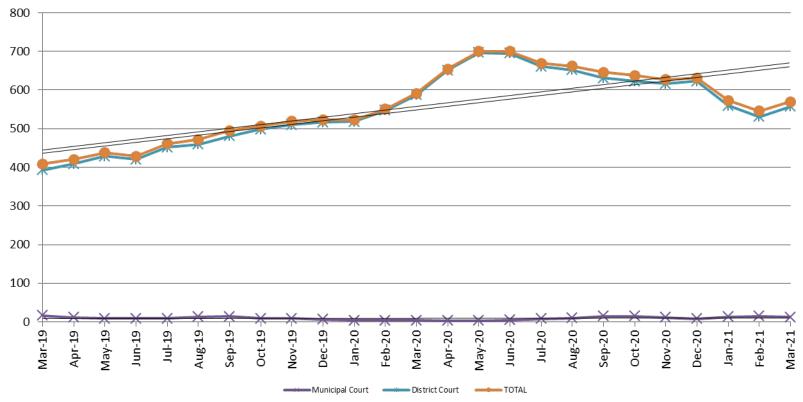

#### Pretrial Services Program (PSP) Monthly ADP: March 2019 - present

| March       | 2019 ADP | 2020 ADP | 2021 ADP | 2019 YTD Avg. | 2020 YTD Avg. | 2021 YTD Avg. |
|-------------|----------|----------|----------|---------------|---------------|---------------|
| Muni. Court | 16       | 4        | 15       | 18            | 4             | 13.3          |
| Dist. Court | 393      | 587      | 557      | 368           | 551           | 549.3         |
| Total       | 409      | 591      | 570      | 388           | 555           | 563           |