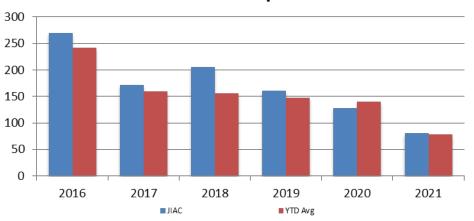

## <u>Juvenile</u>

JIAC Intakes March 2016 - present

| Year | March | March YTD<br>Avg. |
|------|-------|-------------------|
| 2016 | 59    | 58                |
| 2017 | 45    | 46                |
| 2018 | 54    | 51                |
| 2019 | 55    | 50                |
| 2020 | 35    | 44                |
| 2021 | 36    | 37                |

| Year | March | March<br>YTD Avg. |
|------|-------|-------------------|
| 2016 | 270   | 241               |
| 2017 | 172   | 160               |
| 2018 | 206   | 155               |
| 2019 | 161   | 147               |
| 2020 | 128   | 140               |
| 2021 | 81    | 78                |