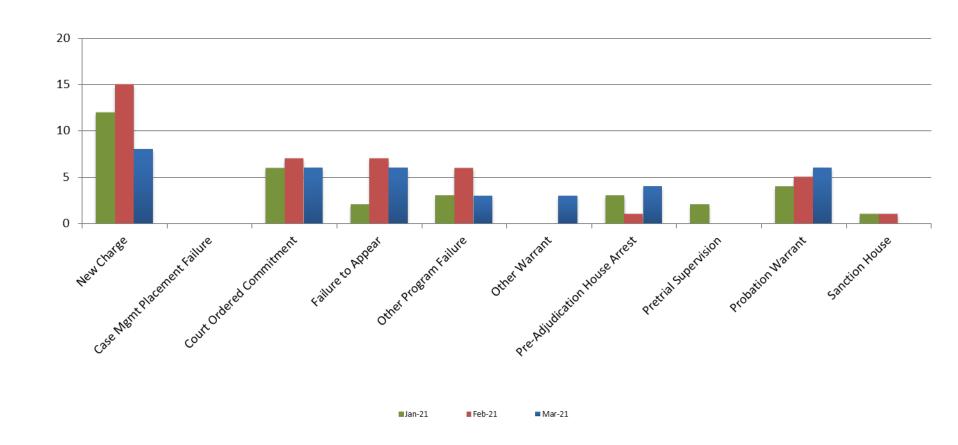

#### **Reason for JDF Admits**

#### **Reason for JDF Admits**

| Reason                             | March 2020 | March 2021 |
|------------------------------------|------------|------------|
| New Charges                        | 6          | 8          |
| Case Management Placement Failures | 0          | 0          |
| Court Ordered Commitment           | 4          | 6          |
| Failure to Appear                  | 3          | 6          |
| Other Program Failure              | 10         | 3          |
| Other Warrant                      | 3          | 3          |
| Pre-Adjudication House Arrest      | 2          | 4          |
| Pretrial Supervision               | 1          | 0          |
| Probation Warrant                  | 6          | 6          |
| Sanction House                     | 0          | 0          |