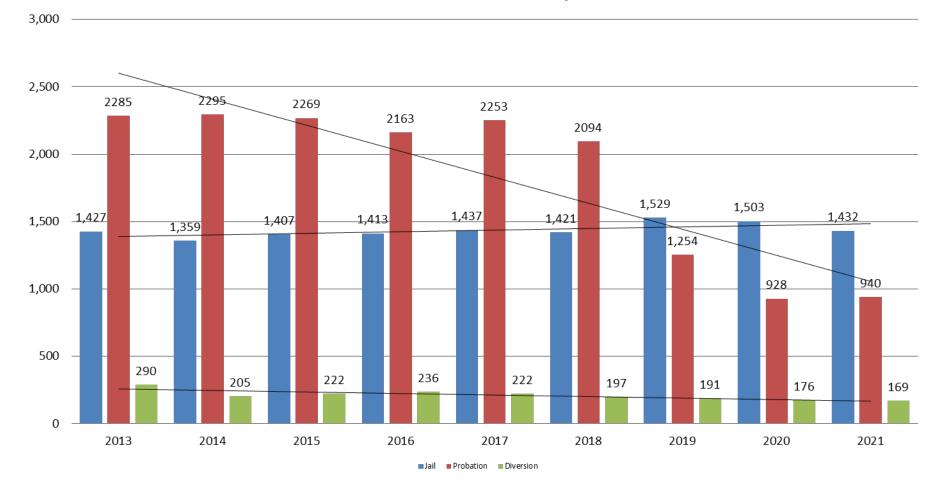

## **Correlation: Total & District Court Programs**

#### **Total Annual ADP: 2013 - present**