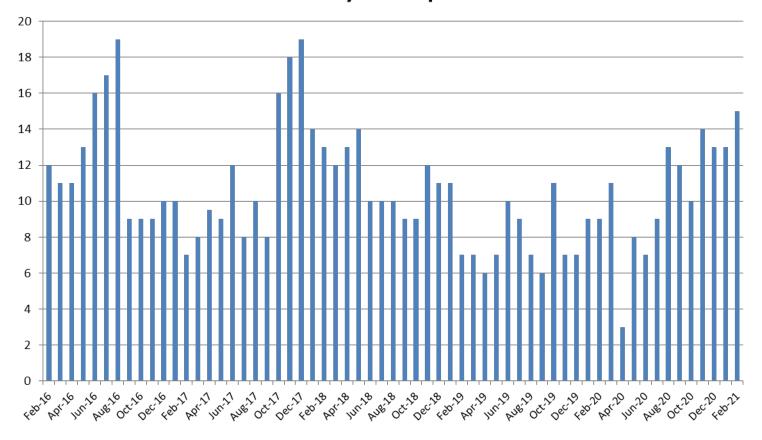

# Journal Entry Completion (Average Days) February 2016 - present

| February  | 2016 | 2017 | 2018 | 2019 | 2020 | 2021 |
|-----------|------|------|------|------|------|------|
| Avg. Days | 12   | 7    | 13   | 7    | 9    | 15   |
| YTD Avg.  | 12   | 9    | 13.5 | 9    | 9    | 14   |