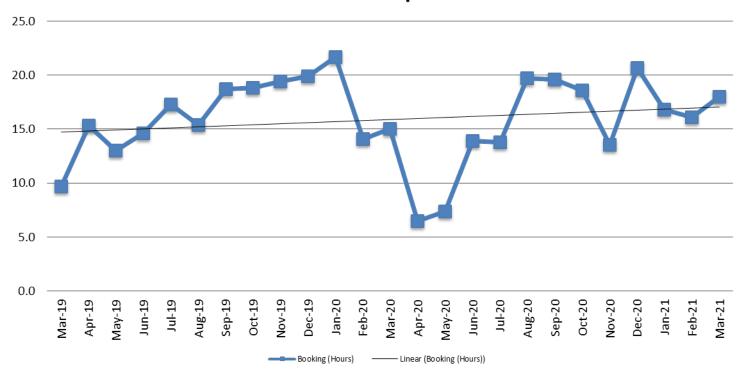

# Average Length of Stay: Booking (Hours) March 2019 - present

| March      | March YTD Average |
|------------|-------------------|
| 2019: 9.7  | 2019: 11.3        |
| 2020: 15.0 | 2020: 16.9        |
| 2021: 18.0 | 2021: 17.0        |