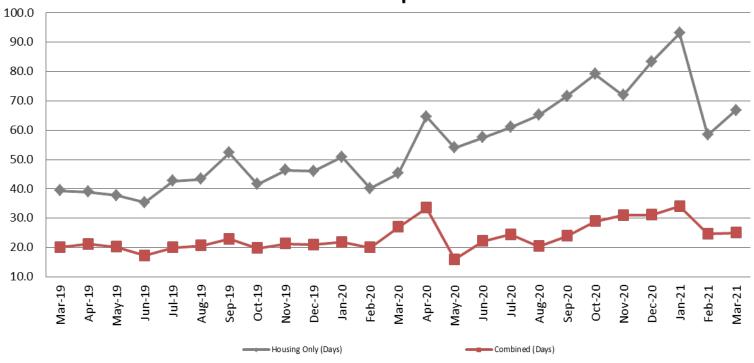

# Average Length of Stay: Housing & Combined (Days) March 2019 - present

| Month Year | Housing Only | Housing YTD<br>AVG | Combined<br>Days | Combined YTD<br>AVG |
|------------|--------------|--------------------|------------------|---------------------|
| March 2019 | 39.4         | 40.0               | 20.1             | 21.2                |
| March 2020 | 45.3         | 45.4               | 27.0             | 22.9                |
| March 2021 | 66.8         | 72.7               | 25.0             | 27.9                |