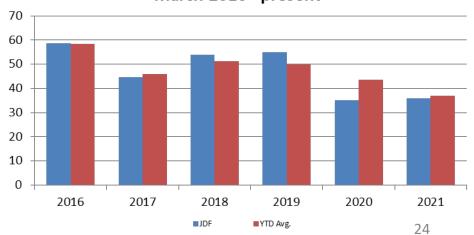

#### JDF ADP March 2016 - present

## **Juvenile Detention Services**

| March ADP                                                 | 2018           | 2019           | 2020           | 2021           |
|-----------------------------------------------------------|----------------|----------------|----------------|----------------|
| Juvenile Detention Facility                               | 54             | 55             | 35             | 36             |
| Juvenile Residential Facility                             | 12             | 12             | 14             | 8              |
| Home Based Supervision                                    | 30             | 28             | 29             | 24             |
| Detention Advocacy Case Management Services               | 33             | 31             | 6              | 3              |
| Weekend Alternative Detention Program (total)             | 0              | N/A            | N/A            | N/A            |
|                                                           |                |                |                |                |
| March YTD AVERAGE                                         | 2018           | 2019           | 2020           | 2021           |
| March YTD AVERAGE  Juvenile Detention Facility            | <b>2018</b> 51 | <b>2019</b> 50 | <b>2020</b> 44 | <b>2021</b> 37 |
|                                                           |                |                |                |                |
| Juvenile Detention Facility                               | 51             | 50             | 44             | 37             |
| Juvenile Detention Facility Juvenile Residential Facility | 51<br>12       | 50<br>14       | 44<br>18       | 37<br>9        |