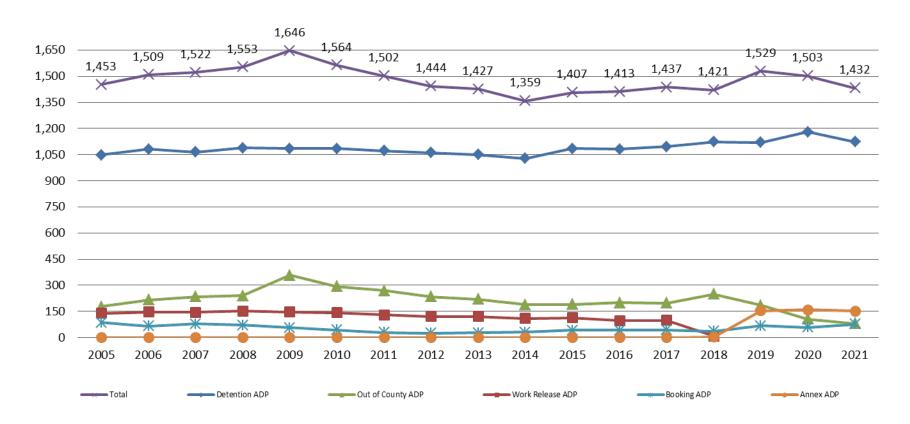

## Jail: Annual Average Daily Population (ADP)

## TRENDS: Booking, Detention, Work Release, & Out of County Annual ADP: 2005 - present

#### **Total Annual ADP 2014 - present**

|                    | 2019  | 2020  | 2021  |
|--------------------|-------|-------|-------|
| Jail               | 1,529 | 1,503 | 1,432 |
| AISP               | 1,553 | 1,428 | 1,304 |
| Drug Court         | 97    | 88    | 73    |
| Adult Residential  | 65    | 36    | 27    |
| Work Release       | 71    | 30    | 21    |
| Day Reporting (DC) | 0     | 0     | 0     |