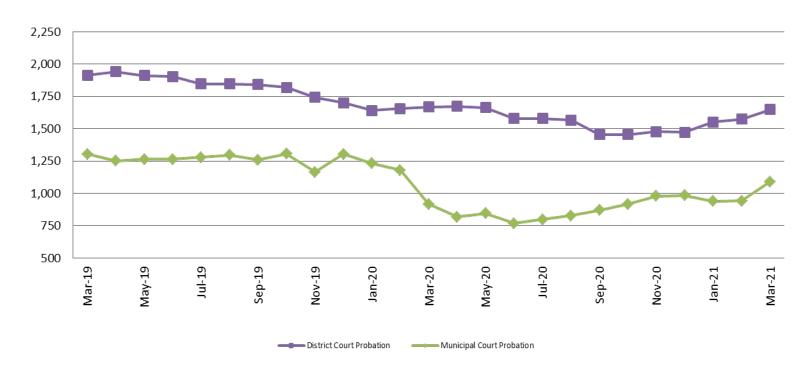

#### Probation - Active Caseloads March 2019 - present

| March                 | 2019  | 2020  | 2021  | 2019 YTD<br>Avg. | 2020 YTD<br>Avg. | 2021 YTD<br>Avg. |
|-----------------------|-------|-------|-------|------------------|------------------|------------------|
| Dist. Court Probation | 1,914 | 1,668 | 1,648 | 1,965            | 1,655            | 1,591            |
| Muni. Court Probation | 1,305 | 917   | 1,090 | 1,220            | 1,110            | 990              |