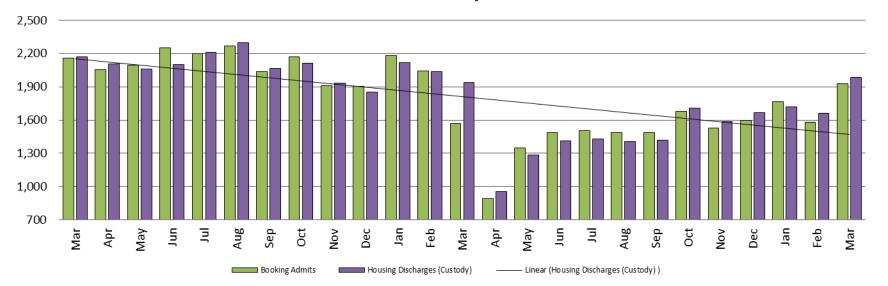

# Booking Admits & Housing Discharges from Custody March 2019 - present

| Bookings<br>March | Housing Discharges<br>March |
|-------------------|-----------------------------|
| 2019: 2,156       | 2019: 2,171                 |
| 2020: 1,568       | 2020: 1,937                 |
| 2021: 1,926       | 2021: 1,986                 |