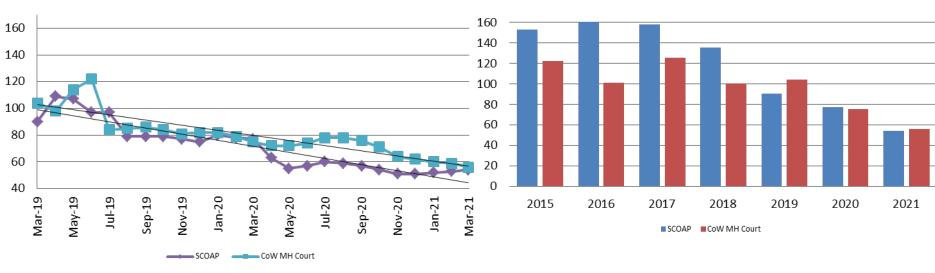

#### Mental Health - ADP March 2019 - present

| March    | 2019 ADP | 2020 ADP | 2021 ADP | 2019 YTD Avg. | 2020 YTD Avg. | 2021 YTD Avg. |
|----------|----------|----------|----------|---------------|---------------|---------------|
| SCOAP    | 90       | 77       | 54       | 126           | 78            | 53            |
| MH Court | 104      | 75       | 56       | 96            | 79            | 58            |