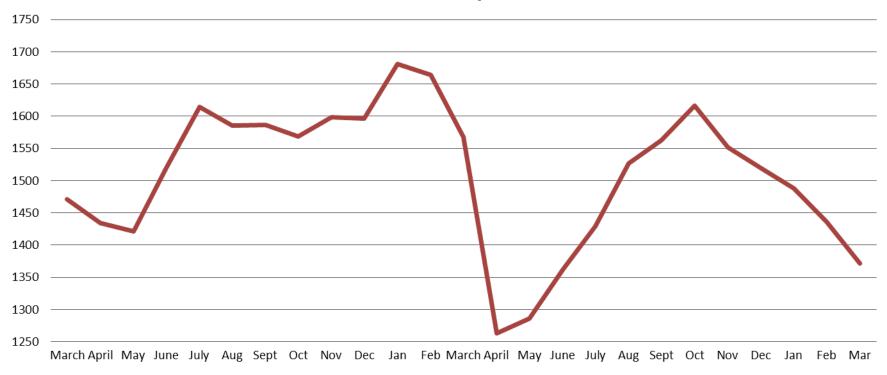

#### TOTAL MONTHLY ADP: JAIL (Booking, Detention Facility, Annex, & Out of County) March 2019 - present

| March 2019 | March 2020 | March 2021 |
|------------|------------|------------|
| 1,471      | 1,568      | 1,372      |