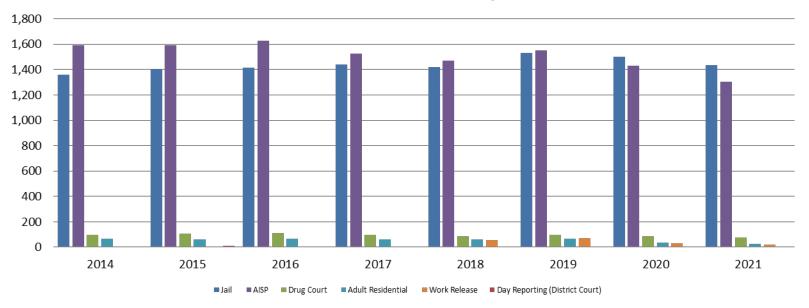

## Correlation: Total & Sedgwick County Programs (Adult)

#### **Total Annual ADP 2014 - present**

|                    | 2019  | 2020  | 2021  |
|--------------------|-------|-------|-------|
| Jail               | 1,529 | 1,503 | 1,432 |
| AISP               | 1,553 | 1,428 | 1,304 |
| Drug Court         | 97    | 88    | 73    |
| Adult Residential  | 65    | 36    | 27    |
| Work Release       | 71    | 30    | 21    |
| Day Reporting (DC) | 0     | 0     | 0     |