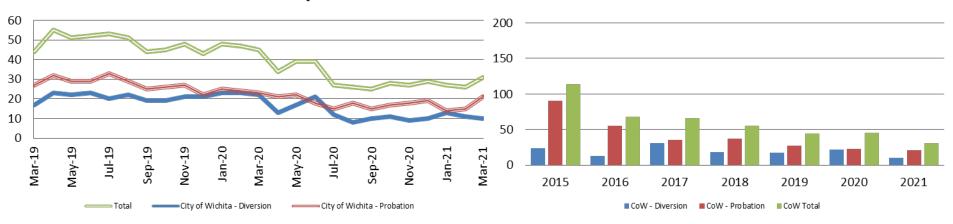

# Drug Court - City of Wichita ADP: March 2019 - present

| March     | 2019 | 2020 | 2021 |
|-----------|------|------|------|
| Diversion | 17   | 22   | 10   |
| Probation | 27   | 23   | 21   |
| Total     | 44   | 45   | 31   |