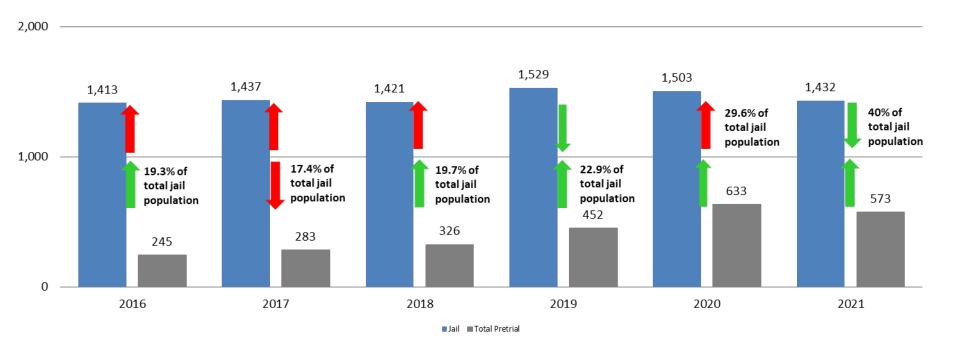

#### **Total Annual ADP 2014 - present**

|                    | 2019  | 2020  | 2021  |
|--------------------|-------|-------|-------|
| Jail               | 1,529 | 1,503 | 1,432 |
| AISP               | 1,553 | 1,428 | 1,304 |
| Drug Court         | 97    | 88    | 73    |
| Adult Residential  | 65    | 36    | 27    |
| Work Release       | 71    | 30    | 21    |
| Day Reporting (DC) | 0     | 0     | 0     |