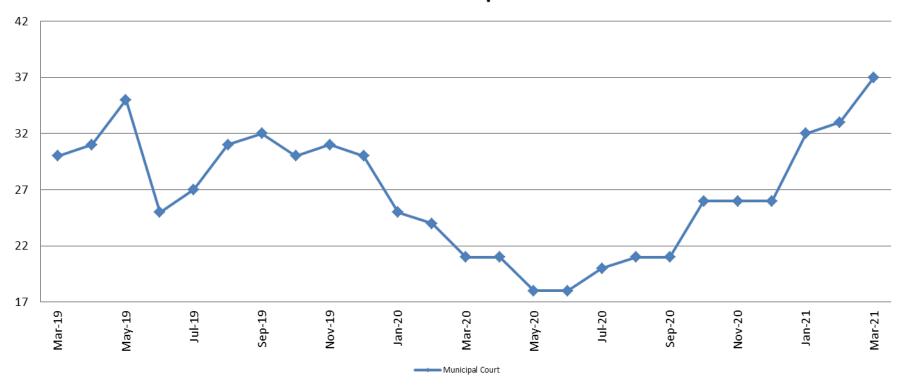

#### Day Reporting - Active Caseload March 2019 - present

| March                | 2016 | 2017 | 2018 | 2019 | 2020 | 2021 |
|----------------------|------|------|------|------|------|------|
| Muni. Court          | 48   | 32   | 38   | 30   | 21   | 37   |
| Muni. Court YTD Avg. | 48   | 34   | 39   | 31   | 23   | 34   |