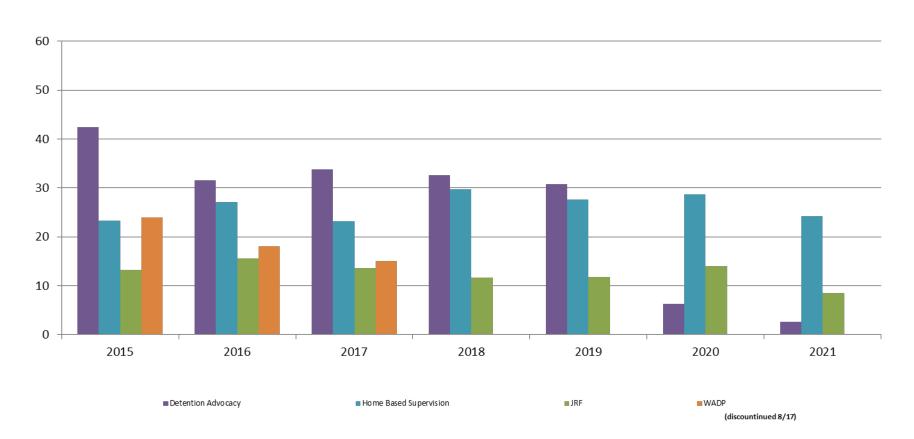

### **Juvenile Detention Alternatives**

#### ADP: March 2015 - present

## **Juvenile Detention Services**

| March ADP                                                 | 2018           | 2019           | 2020           | 2021           |
|-----------------------------------------------------------|----------------|----------------|----------------|----------------|
| Juvenile Detention Facility                               | 54             | 55             | 35             | 36             |
| Juvenile Residential Facility                             | 12             | 12             | 14             | 8              |
| Home Based Supervision                                    | 30             | 28             | 29             | 24             |
| Detention Advocacy Case Management Services               | 33             | 31             | 6              | 3              |
| Weekend Alternative Detention Program (total)             | 0              | N/A            | N/A            | N/A            |
|                                                           |                |                |                |                |
| March YTD AVERAGE                                         | 2018           | 2019           | 2020           | 2021           |
| March YTD AVERAGE  Juvenile Detention Facility            | <b>2018</b> 51 | <b>2019</b> 50 | <b>2020</b> 44 | <b>2021</b> 37 |
|                                                           |                |                |                |                |
| Juvenile Detention Facility                               | 51             | 50             | 44             | 37             |
| Juvenile Detention Facility Juvenile Residential Facility | 51<br>12       | 50<br>14       | 44<br>18       | 37<br>9        |