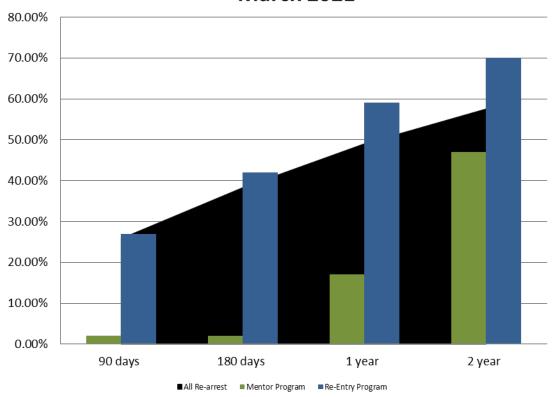

# Recividism by Programs March 2021

| March 2021       | 90 Days | 180 Days | 1 year | 2 years |
|------------------|---------|----------|--------|---------|
| All Re-arrests   | 25.87%  | 38.34%   | 49.07% | 57.58%  |
| Mentor Program   | 2%      | 2%       | 17%    | 47%     |
| Re-Entry Program | 27%     | 42%      | 59%    | 70%     |