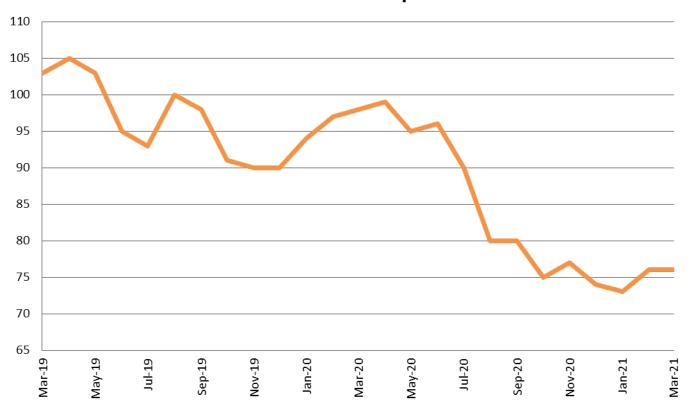

# Drug Court - Sedgwick County ADP: March 2019 - present

| March         | 2019 | 2020 | 2021 |
|---------------|------|------|------|
| Sedg. Co. ADP | 103  | 98   | 76   |
| YTD Avg.      | 99   | 96   | 75   |