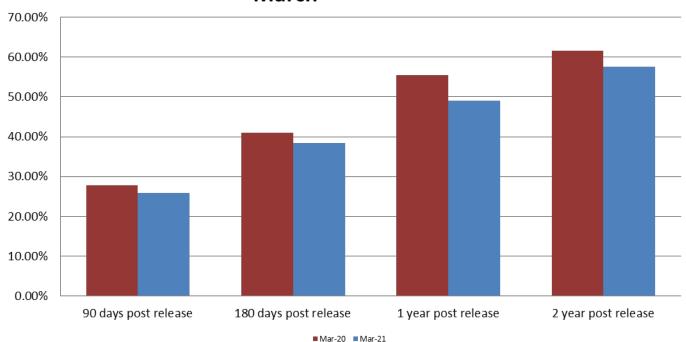

# Percent of released inmates rearrested March

| Month Year | 90 Days | 180 Days | 1 Year | 2 Years |
|------------|---------|----------|--------|---------|
| March 2020 | 27.80%  | 41.01%   | 55.43% | 61.49%  |
| March 2021 | 25.87%  | 38.34%   | 49.07% | 57.58%  |