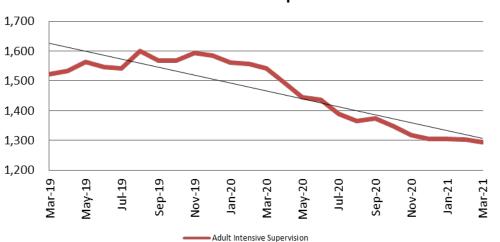

## Adult Intensive Supervision Probation (AISP): ADP March 2019 - present

| Year | March | March YTD<br>Avg. |
|------|-------|-------------------|
| 2019 | 1,522 | 1,512             |
| 2020 | 1,542 | 1,554             |
| 2021 | 1,295 | 1,300             |