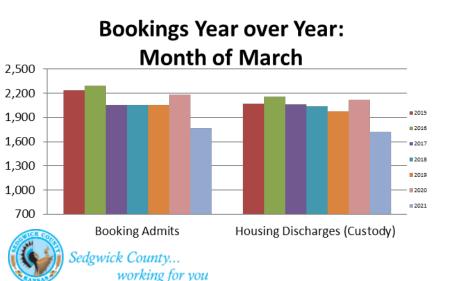

# Booking Admits & Housing Discharges from Custody March 2019 - present

| Bookings<br>March | Housing Discharges<br>March |
|-------------------|-----------------------------|
| 2019: 2,156       | 2019: 2,171                 |
| 2020: 1,568       | 2020: 1,937                 |
| 2021: 1,926       | 2021: 1,986                 |