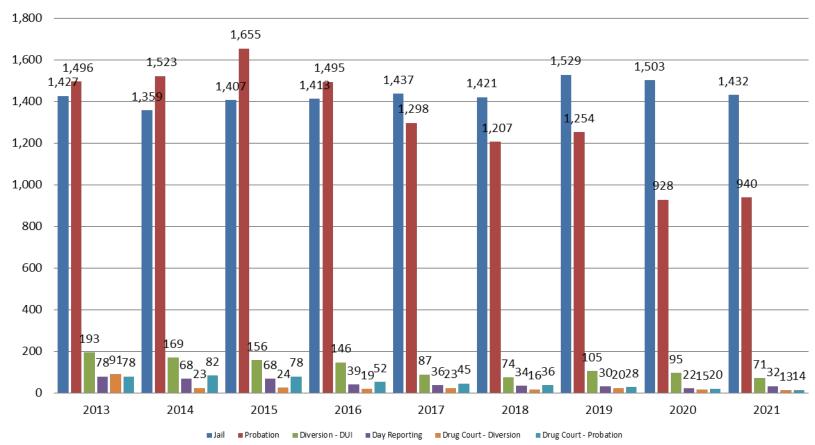

# Correlation: Total & City of Wichita / Municipal Court Programs

Total Annual ADP: 2013 - present