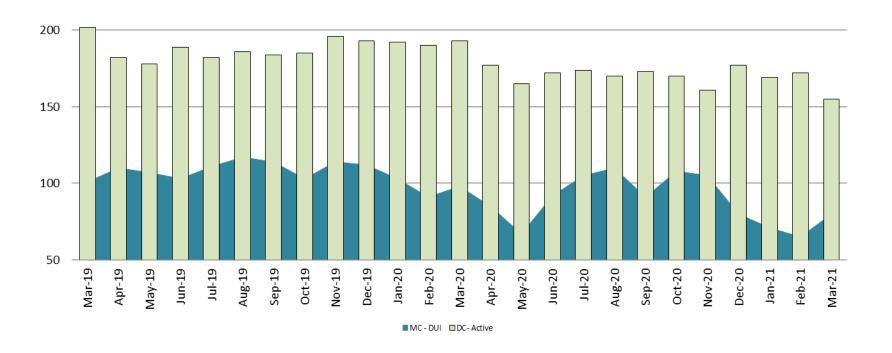

#### **Total Annual ADP: 2016 - present**

| March               | 2019 | 2020 | 2021 | 2019 YTD Avg. | 2020 YTD Avg. | 2021 YTD Avg. |
|---------------------|------|------|------|---------------|---------------|---------------|
| Muni. Court- DUI    | 101  | 98   | 80   | 89            | 97            | 72            |
| Dist. Court- Active | 202  | 193  | 155  | 204           | 192           | 165           |