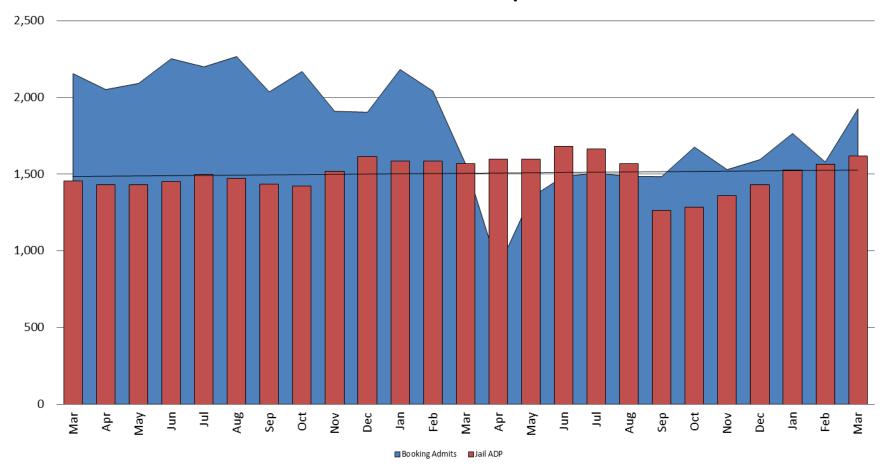

# Booking Admits & Housing Discharges from Custody March 2019 - present

| Bookings<br>March | Housing Discharges<br>March |
|-------------------|-----------------------------|
| 2019: 2,156       | 2019: 2,171                 |
| 2020: 1,568       | 2020: 1,937                 |
| 2021: 1,926       | 2021: 1,986                 |

# Booking Admits & Total Monthly ADP (Jail): March 2019 - present