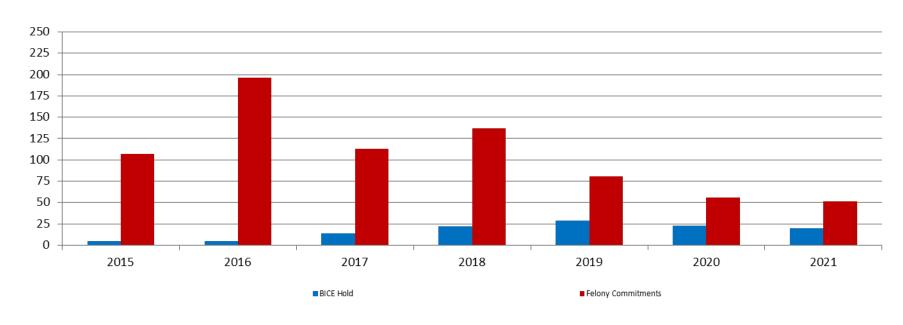

#### **Snapshots March 2015 - present**

| BICE Hold             | 2015 | 2016 | 2017 | 2018 | 2019 | 2020 | 2021 |
|-----------------------|------|------|------|------|------|------|------|
| March                 | 5    | 5    | 14   | 22   | 29   | 23   | 20   |
| Felony<br>Commitments | 2015 | 2016 | 2017 | 2018 | 2019 | 2020 | 2021 |
|                       |      |      |      |      |      |      |      |