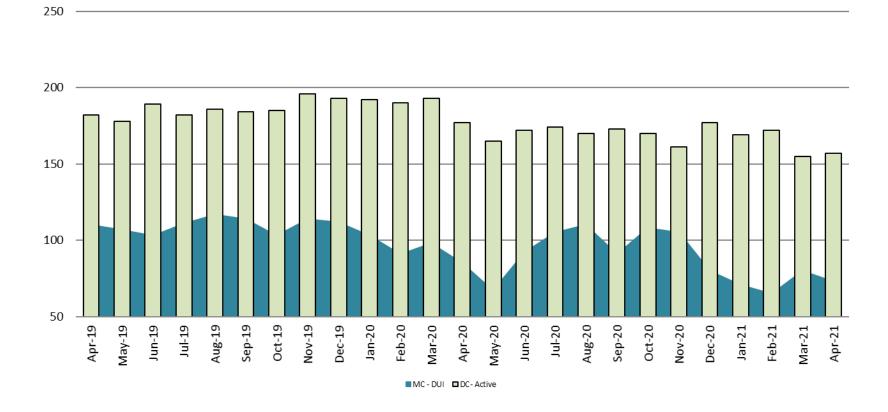

#### **Diversion - Active Caseload**

April 2019 - present

| April               | 2019 | 2020 | 2021 | 2019 YTD Avg. | 2020 YTD Avg. | 2021 YTD Avg. |
|---------------------|------|------|------|---------------|---------------|---------------|
| Muni. Court- DUI    | 110  | 85   | 73   | 95            | 94            | 72            |
| Dist. Court- Active | 182  | 177  | 157  | 198           | 188           | 163           |