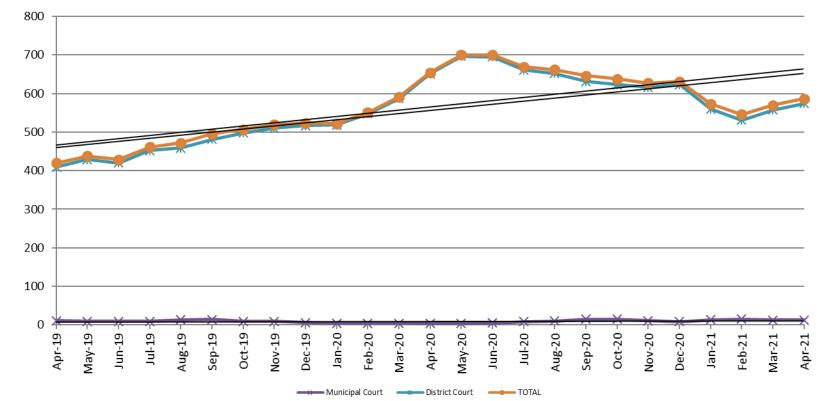

### Pretrial Services Program (PSP) Monthly ADP: April 2019 - present

| April       | 2019 ADP | 2020 ADP | 2021 ADP | 2019 YTD Avg. | 2020 YTD Avg. | 2021 YTD Avg. |
|-------------|----------|----------|----------|---------------|---------------|---------------|
| Muni. Court | 11       | 3        | 12       | 16            | 4             | 13            |
| Dist. Court | 409      | 651      | 574      | 378           | 576           | 555.5         |
| Total       | 420      | 654      | 586      | 396           | 580           | 568.75        |