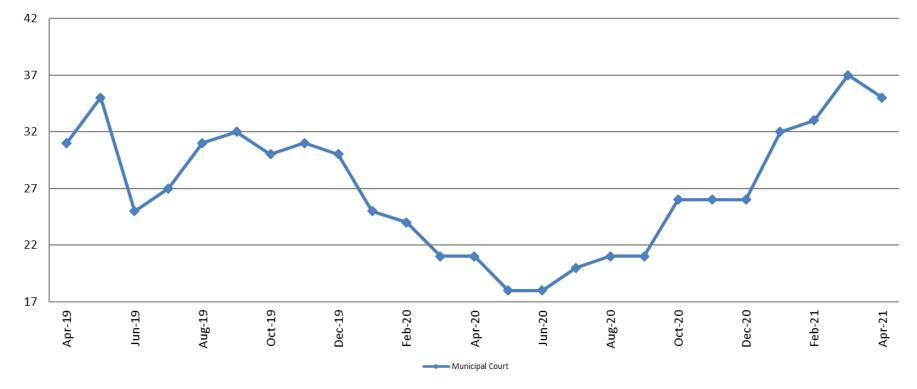

### Day Reporting - Active Caseload April 2019 - present

| April                | 2016 | 2017 | 2018 | 2019 | 2020 | 2021 |
|----------------------|------|------|------|------|------|------|
| Muni. Court          | 50   | 31   | 38   | 31   | 21   | 35   |
| Muni. Court YTD Avg. | 48   | 33   | 39   | 31   | 23   | 34   |