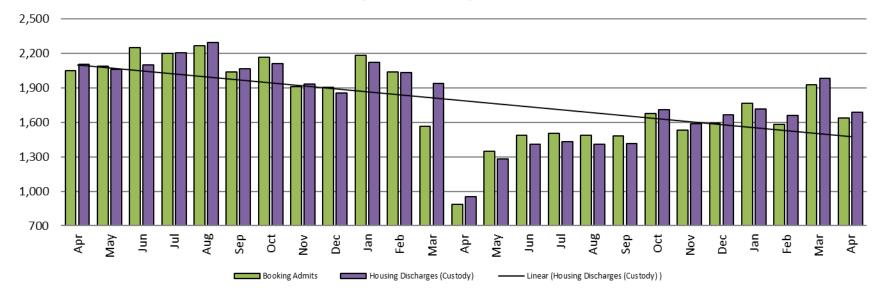

### **Detention Facility**

**Booking Admits & Housing Discharges from Custody** 

April 2019 - present

#### Bookings Year over Year: Month of April

| Bookings<br>April | Housing Discharges<br>April |
|-------------------|-----------------------------|
| 2019: 2,052       | 2019: 2,108                 |
| 2020: 889         | 2020: 953                   |
| 2021: 1,640       | 2021: 1,690                 |