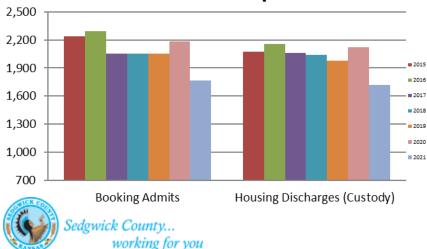

### **Detention Facility**

**Booking Admits & Housing Discharges from Custody** 

April 2019 - present

#### Bookings Year over Year: Month of April

| Bookings<br>April | Housing Discharges<br>April |
|-------------------|-----------------------------|
| 2019: 2,052       | 2019: 2,108                 |
| 2020: 889         | 2020: 953                   |
| 2021: 1,640       | 2021: 1,690                 |