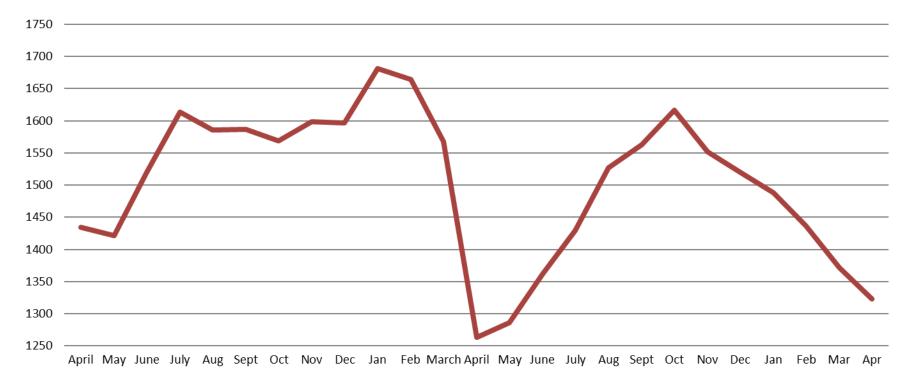

### **Detention Facility**

**Booking Admits & Housing Discharges from Custody** 

April 2019 - present

working for you

\*Beginning January 2018, Work Release program began transfer to Division of Corrections 6

This slide shows total monthly ADP for individuals in booking, detention, work release, jail annex, and out-of county (combined) (data obtained from detention facility) Booking Admits & Total Monthly ADP (Jail): April 2019 - present