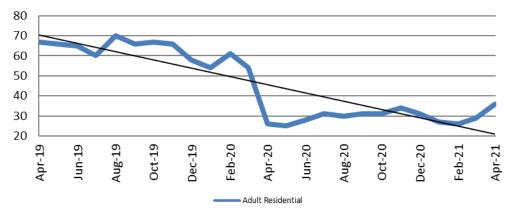

#### Adult Residential: ADP April 2019 - present

| Year | April | April<br>YTD Avg. |
|------|-------|-------------------|
| 2019 | 67    | 65                |
| 2020 | 26    | 49                |
| 2021 | 36    | 30                |

## Correlation: Total & Sedgwick County Programs (Adult)

Total Annual ADP 2014 - present

|                    | 2019  | 2020  | 2021  |
|--------------------|-------|-------|-------|
| Jail               | 1,529 | 1,503 | 1,405 |
| AISP               | 1,553 | 1,428 | 1,304 |
| Drug Court         | 97    | 88    | 73    |
| Adult Residential  | 65    | 36    | 27    |
| Work Release       | 71    | 30    | 21    |
| Day Reporting (DC) | 0     | 0     | 0     |