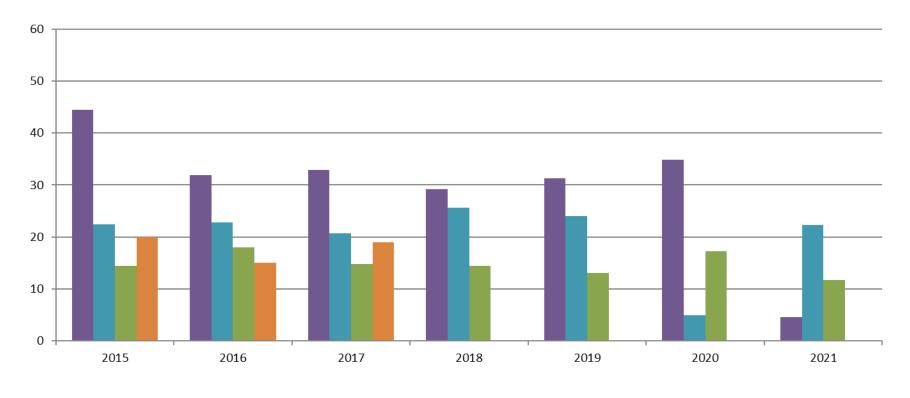

### **Juvenile Detention Alternatives**

ADP: April 2015 - present

Detention Advocacy

Home Based Supervision

JRF

WADP (discountinued 8/17)

# **Juvenile Detention Services**

| April ADP                                                    | 2018              | 2019              | 2020              | 2021              |
|--------------------------------------------------------------|-------------------|-------------------|-------------------|-------------------|
| Juvenile Detention Facility                                  | 48                | 60                | 28                | 24                |
| Juvenile Residential Facility                                | 14                | 13                | 17                | 12                |
| Home Based Supervision                                       | 26                | 24                | 5                 | 22                |
| Detention Advocacy Case Management Services                  | 29                | 31                | 35                | 5                 |
| Weekend Alternative Detention Program (total)                | 0                 | N/A               | N/A               | N/A               |
|                                                              |                   |                   |                   |                   |
| April YTD AVERAGE                                            | 2018              | 2019              | 2020              | 2021              |
| Juvenile Detention Facility                                  | <b>2018</b><br>50 | <b>2019</b><br>53 | <b>2020</b><br>40 | <b>2021</b><br>34 |
| •                                                            |                   |                   |                   | -                 |
| Juvenile Detention Facility                                  | 50                | 53                | 40                | 34                |
| Juvenile Detention Facility<br>Juvenile Residential Facility | 50<br>13          | 53<br>13          | 40<br>18          | 34<br>9           |