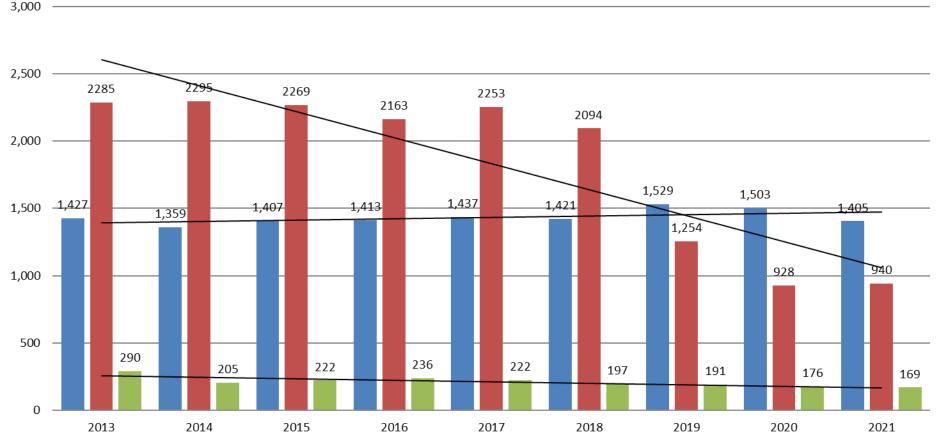

### **Correlation: Total & District Court Programs**

#### Total Annual ADP: 2013 - present

Jail Probation Diversion

Jail includes individuals in booking, detention, work release and out-of county (combined) (data obtained from detention facility, DA's Office, & District Court)