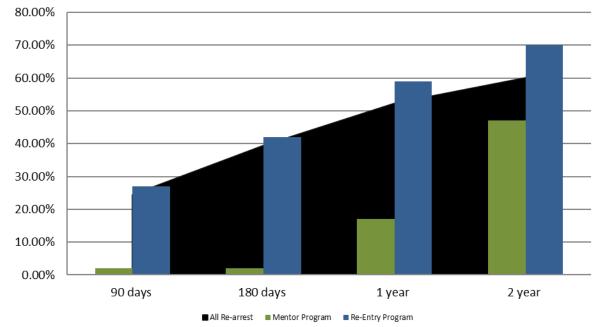

### Recividism by Programs April 2021

| April 2021       | 90 Days | 180 Days | 1 year | 2 years |
|------------------|---------|----------|--------|---------|
| All Re-arrests   | 25.87%  | 38.34%   | 49.07% | 57.58%  |
| Mentor Program   | 2%      | 2%       | 17%    | 47%     |
| Re-Entry Program | 27%     | 42%      | 59%    | 70%     |