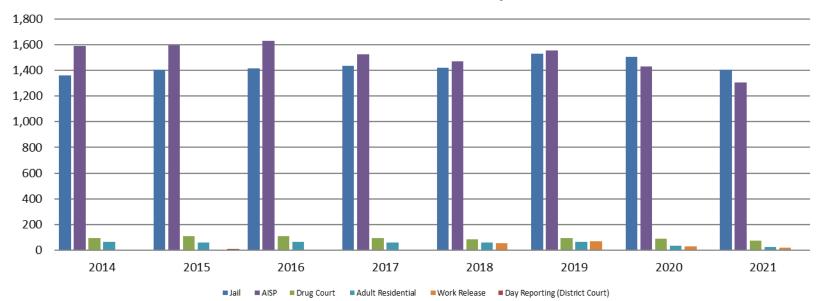

## Correlation: Total & Sedgwick County Programs (Adult)

Total Annual ADP 2014 - present

|                    | 2019  | 2020  | 2021  |
|--------------------|-------|-------|-------|
| Jail               | 1,529 | 1,503 | 1,405 |
| AISP               | 1,553 | 1,428 | 1,304 |
| Drug Court         | 97    | 88    | 73    |
| Adult Residential  | 65    | 36    | 27    |
| Work Release       | 71    | 30    | 21    |
| Day Reporting (DC) | 0     | 0     | 0     |

Sedgwick County ...

working for you

Jail includes individuals in booking, detention, work release and out-of county (combined) (data obtained from detention facility, SG Dept. of Corrections, Pretrial Services, & CoW)