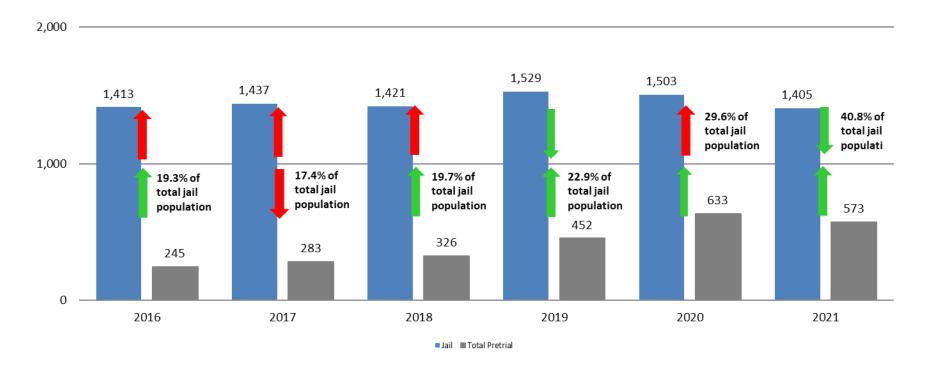

#### Total Annual ADP: 2016 - present

Arrows represent the overall increase/decrease of the population from year to year Jail includes individuals in booking, detention, work release and out-of county (combined) (data obtained from detention facility & Pretrial Services)