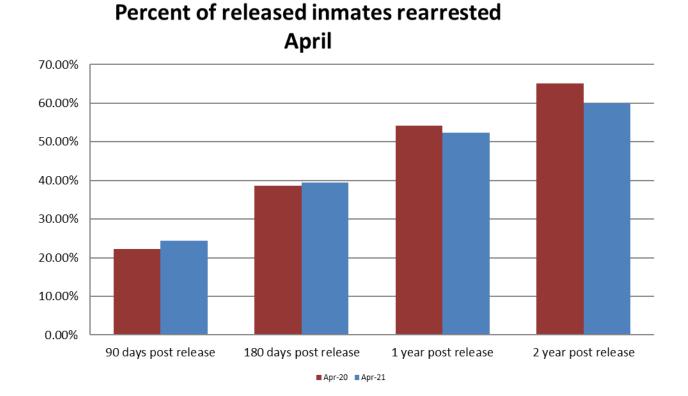

Jail includes individuals in booking, detention, work release and out-of county (combined) (data obtained from detention facility)

7

| Month Year | 90 Days | 180 Days | 1 Year | 2 Years |
|------------|---------|----------|--------|---------|
| April 2020 | 22.24%  | 38.59%   | 54.26% | 65.07%  |
| April 2021 | 24.37%  | 39.51%   | 52.36% | 60.02%  |