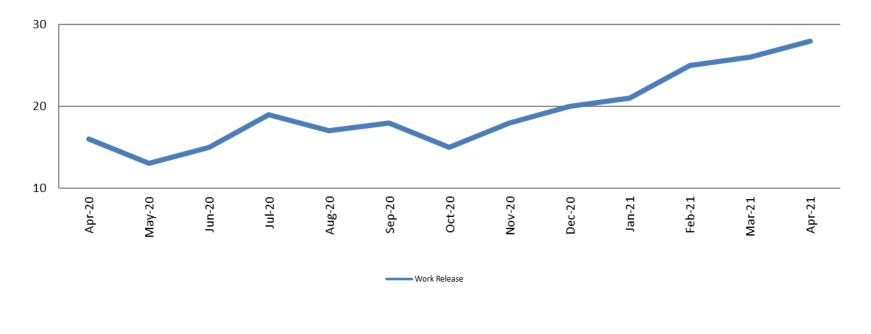

### **Community Corrections**

Work Release: ADP April 2020 - present

| Month Year | Total | YTD Avg. |
|------------|-------|----------|
| April 2020 | 16    | 57       |
| April 2021 | 28    | 25       |