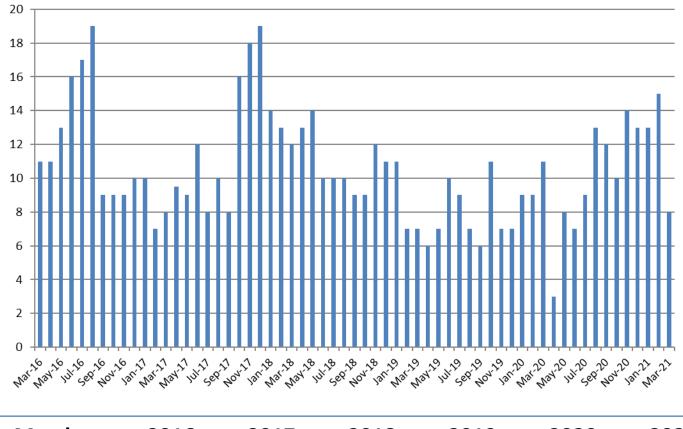

#### Journal Entry Completion (Average Days) March 2016 - present

| March     | 2016 | 2017 | 2018 | 2019 | 2020 | 2021 |
|-----------|------|------|------|------|------|------|
| Avg. Days | 11   | 8    | 12   | 7    | 11   | 8    |
| YTD Avg.  | 11   | 8    | 13   | 8.3  | 10   | 12   |