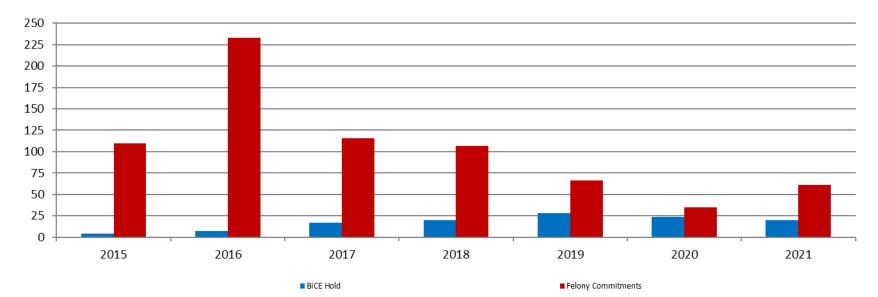

### Monthly Jail Snapshot: April 2021

#### **Snapshots April 2015 - present**

| BICE Hold             | 2015 | 2016 | 2017 | 2018 | 2019 | 2020 | 2021 |
|-----------------------|------|------|------|------|------|------|------|
| April                 | 4    | 7    | 17   | 20   | 28   | 24   | 20   |
| Felony<br>Commitments | 2015 | 2016 | 2017 | 2018 | 2019 | 2020 | 2021 |
| April                 | 110  | 233  | 116  | 107  | 66   | 35   | 61   |