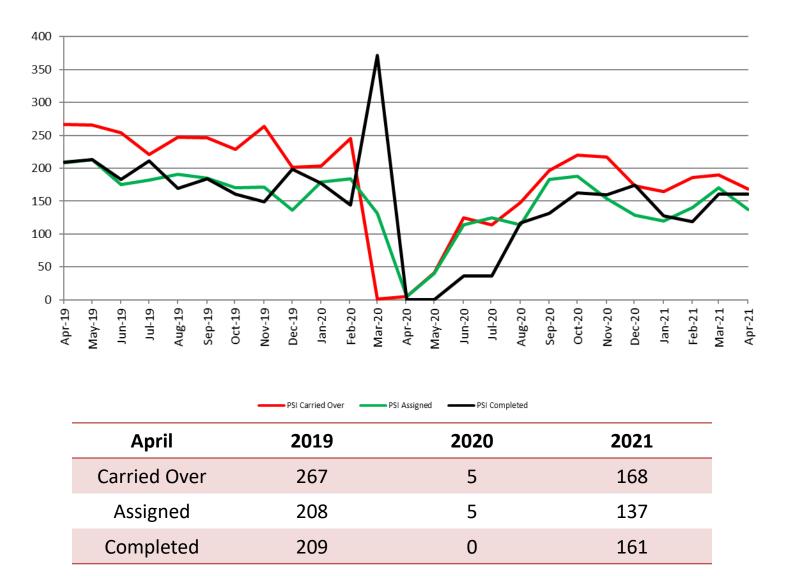

-|------|------|---------|
| Sedg. Co. ADP | 105  | 99   | Missing |
| YTD Avg.      | 101  | 97   | Missing |



Sedgwick County... working for you

(data obtained from Pretrial Services)

### Probation - Active Caseloads April 2019 - present



| April                 | 2019  | 2020  | 2021  | 2019 YTD<br>Avg. | 2020 YTD<br>Avg. | 2021 YTD<br>Avg. |
|-----------------------|-------|-------|-------|------------------|------------------|------------------|
| Dist. Court Probation | 1,941 | 1,674 | 1,697 | 1,959            | 1,660            | 1,618            |
| Muni. Court Probation | 1,252 | 819   | 1,082 | 1,228            | 1,037            | 1,013            |



(data obtained from CoW & District Court)

### District Court Probation: Pre-Sentence Investigation April 2019 - present





### **Community Corrections**



| Year | April   | April YTD<br>Avg. |
|------|---------|-------------------|
| 2019 | 1,533   | 1,517             |
| 2020 | 1,493   | 1,539             |
| 2021 | Missing | Missing           |

#### Adult Residential: ADP April 2019 - present

| Year | April | April<br>YTD Avg. |
|------|-------|-------------------|
| 2019 | 67    | 65                |
| 2020 | 26    | 49                |
| 2021 | 36    | 30                |





### **Community Corrections**

Work Release: ADP April 2020 - present



| Month Year | Total | YTD Avg. |
|------------|-------|----------|
| April 2020 | 16    | 57       |
| April 2021 | 28    | 25       |



Sedgwick County... working for you

(data obtained from SG CO Division of Corrections)

## Correlation: Total & Sed