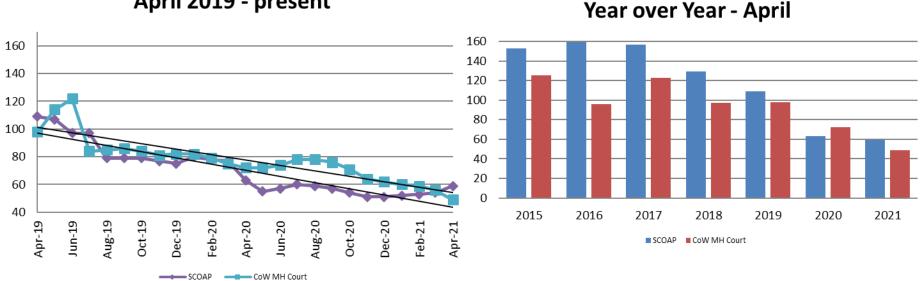

| April    | 2019 ADP | 2020 ADP | 2021 ADP | 2019 YTD Avg. | 2020 YTD Avg. | 2021 YTD Avg. |
|----------|----------|----------|----------|---------------|---------------|---------------|
| SCOAP    | 109      | 63       | 59       | 122           | 75            | 55            |
| MH Court | 98       | 72       | 49       | 97            | 77            | 56            |

#### Mental Health ADP Year over Year - April

(data obtained from COMCARE)