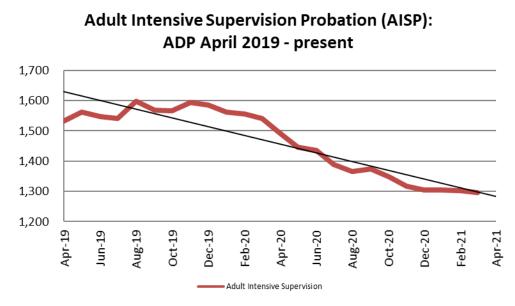

## Correlation: Total & Sedgwick County Programs (Adult)

Total Annual ADP 2014 - present

|                    | 2019  | 2020  | 2021  |
|--------------------|-------|-------|-------|
| Jail               | 1,529 | 1,503 | 1,405 |
| AISP               | 1,553 | 1,428 | 1,304 |
| Drug Court         | 97    | 88    | 73    |
| Adult Residential  | 65    | 36    | 27    |
| Work Release       | 71    | 30    | 21    |
| Day Reporting (DC) | 0     | 0     | 0     |