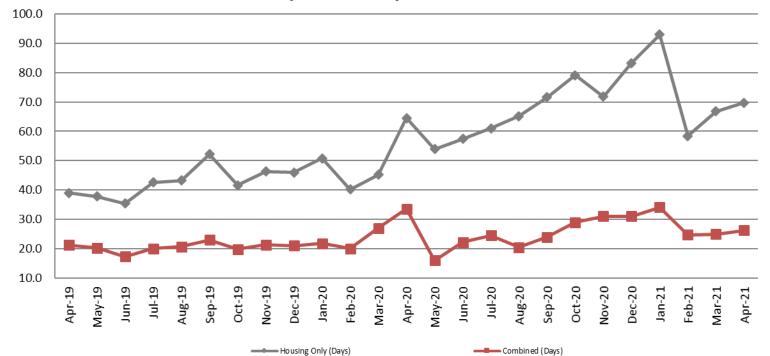

### Average Length of Stay: Housing & Combined (Days) April 2019 - present

| Month Year | Housing Only | Housing YTD<br>AVG | Combined<br>Days | Combined YTD<br>AVG |
|------------|--------------|--------------------|------------------|---------------------|
| April 2019 | 39.0         | 39.8               | 21.2             | 21.2                |
| April 2020 | 64.6         | 50.2               | 33.5             | 25.6                |
| April 2021 | 69.8         | 72.0               | 26.2             | 27.5                |