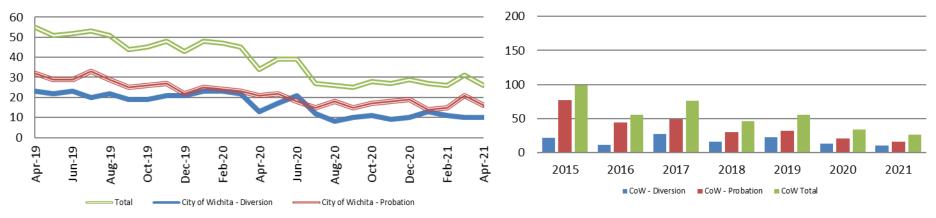

#### **Diversion - Active Caseload**

April 2019 - present

| April               | 2019 | 2020 | 2021 | 2019 YTD Avg. | 2020 YTD Avg. | 2021 YTD Avg. |
|---------------------|------|------|------|---------------|---------------|---------------|
| Muni. Court- DUI    | 110  | 85   | 73   | 95            | 94            | 72            |
| Dist. Court- Active | 182  | 177  | 157  | 198           | 188           | 163           |

#### Drug Court- City of Wichita Year over Year - April

| April     | 2019 | 2020 | 2021 |
|-----------|------|------|------|
| Diversion | 23   | 13   | 10   |
| Probation | 32   | 21   | 16   |
| Total     | 55   | 34   | 26   |