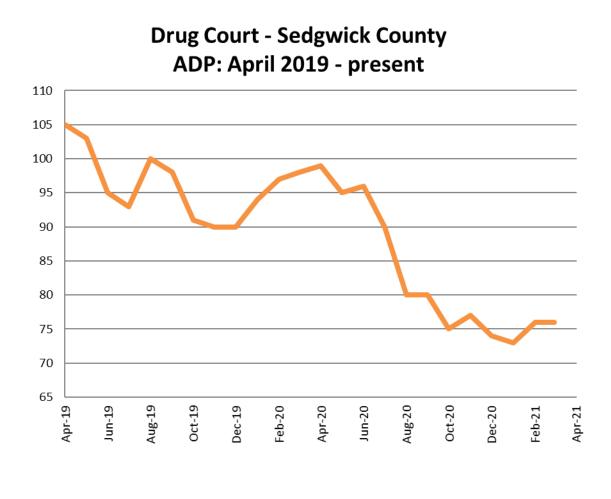

| April         | 2019 | 2020 | 2021    |
|---------------|------|------|---------|
| Sedg. Co. ADP | 105  | 99   | Missing |
| YTD Avg.      | 101  | 97   | Missing |

Sedgwick County... working for you