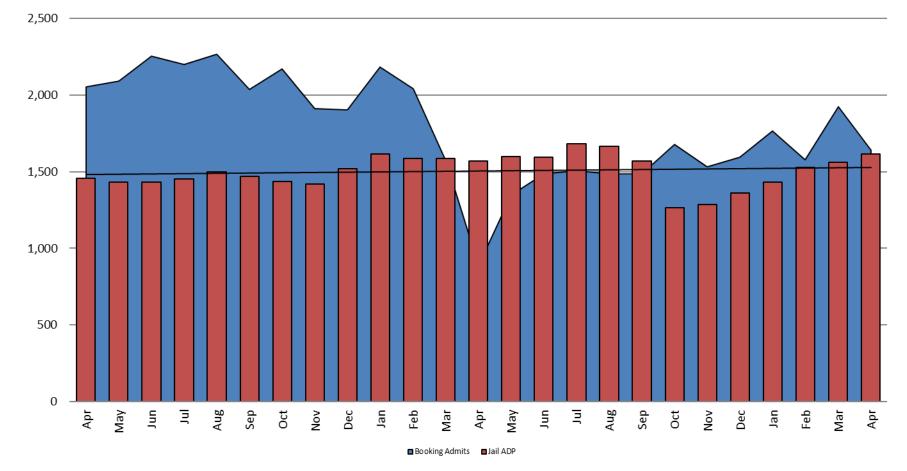

### **Detention Facility**

**Booking Admits & Housing Discharges from Custody** 

April 2019 - present

working for you

\*Beginning January 2018, Work Release program began transfer to Division of Corrections 6

This slide shows total monthly ADP for individuals in booking, detention, work release, jail annex, and out-of county (combined) (data obtained from detention facility) Booking Admits & Total Monthly ADP (Jail): April 2019 - present