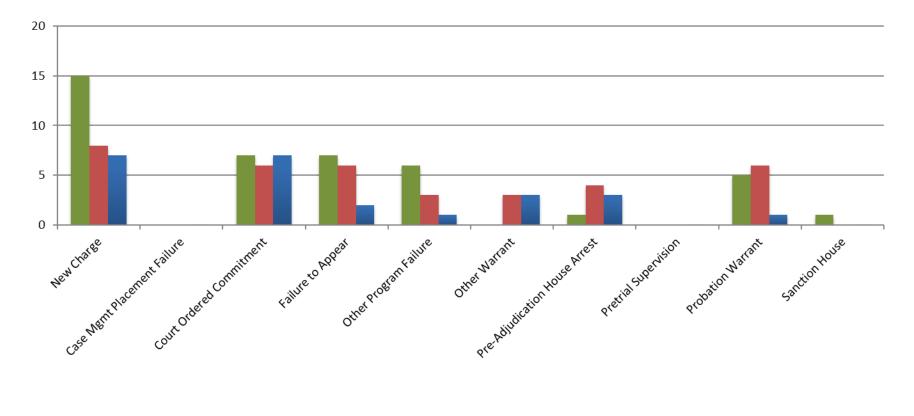

### **Reason for JDF Admits**

Feb-21 Mar-21 Apr-21

(data obtained from SG CO Division of Corrections)

### **Reason for JDF Admits**

| Reason                             | April 2020 | April 2021 |  |
|------------------------------------|------------|------------|--|
| New Charges                        | 12         | 7          |  |
| Case Management Placement Failures | 0          | 0          |  |
| Court Ordered Commitment           | 4          | 7          |  |
| Failure to Appear                  | 1          | 2          |  |
| Other Program Failure              | 2          | 1          |  |
| Other Warrant                      | 2          | 3          |  |
| Pre-Adjudication House Arrest      | 2          | 3          |  |
| Pretrial Supervision               | 2          | 0          |  |
| Probation Warrant                  | 3          | 1          |  |
| Sanction House                     | 0          | 0          |  |