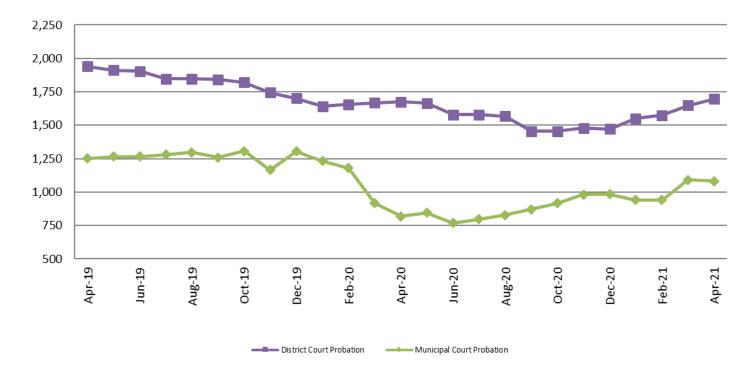

### Probation - Active Caseloads April 2019 - present

| April                 | 2019  | 2020  | 2021  | 2019 YTD<br>Avg. | 2020 YTD<br>Avg. | 2021 YTD<br>Avg. |
|-----------------------|-------|-------|-------|------------------|------------------|------------------|
| Dist. Court Probation | 1,941 | 1,674 | 1,697 | 1,959            | 1,660            | 1,618            |
| Muni. Court Probation | 1,252 | 819   | 1,082 | 1,228            | 1,037            | 1,013            |