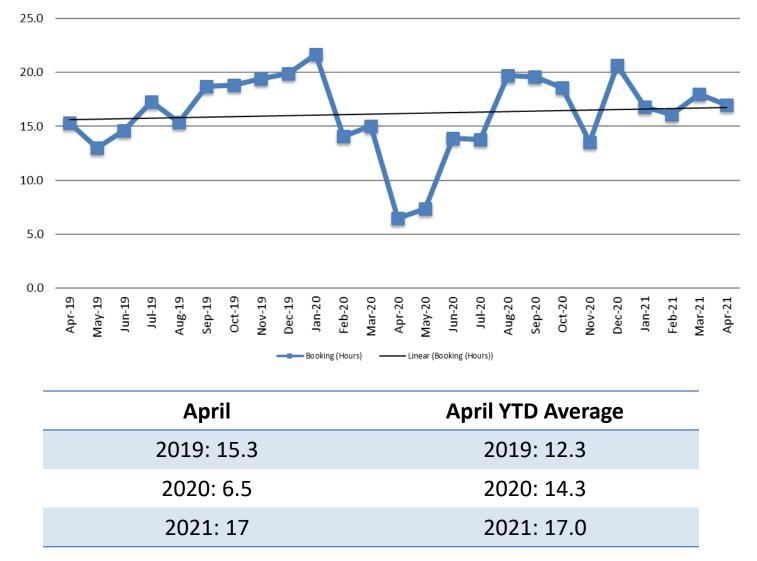

# **Criminal Justice Coordinating Council**

# Population Report & Program Trends

April 2021



### **Detention Facility**

**Booking Admits & Housing Discharges from Custody** 

April 2019 - present



#### Bookings Year over Year: Month of April



| Bookings<br>April | Housing Discharges<br>April |
|-------------------|-----------------------------|
| 2019: 2,052       | 2019: 2,108                 |
| 2020: 889         | 2020: 953                   |
| 2021: 1,640       | 2021: 1,690                 |

### Average Length of Stay: Booking (Hours) April 2019 - present





### Average Length of Stay: Housing & Combined (Days) April 2019 - present



| Month Year | Housing Only | Housing YTD<br>AVG | Combined<br>Days | Combined YTD<br>AVG |
|------------|--------------|--------------------|------------------|---------------------|
| April 2019 | 39.0         | 39.8               | 21.2             | 21.2                |
| April 2020 | 64.6         | 50.2               | 33.5             | 25.6                |
| April 2021 | 69.8         | 72.0               | 26.2             | 27.5                |



Sedgwick County... working for you

### Jail: Annual Average Daily Population (ADP)

TRENDS: Booking, Detention, Work Release, & Out of County Annual ADP: 2005 - present





5

### TOTAL MONTHLY ADP: JAIL (Booking, Detention Facility, Annex, & Out of Cou