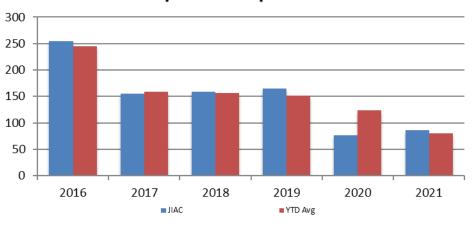

### Juvenile

JIAC Intakes April 2016 - present

| Year | April | April YTD<br>Avg. |
|------|-------|-------------------|
| 2016 | 64    | 60                |
| 2017 | 45    | 46                |
| 2018 | 48    | 50                |
| 2019 | 60    | 53                |
| 2020 | 28    | 40                |
| 2021 | 24    | 34                |

| Year | April | April<br>YTD Avg. |
|------|-------|-------------------|
| 2016 | 254   | 245               |
| 2017 | 155   | 159               |
| 2018 | 159   | 156               |
| 2019 | 165   | 152               |
| 2020 | 76    | 124               |
| 2021 | 86    | 80                |