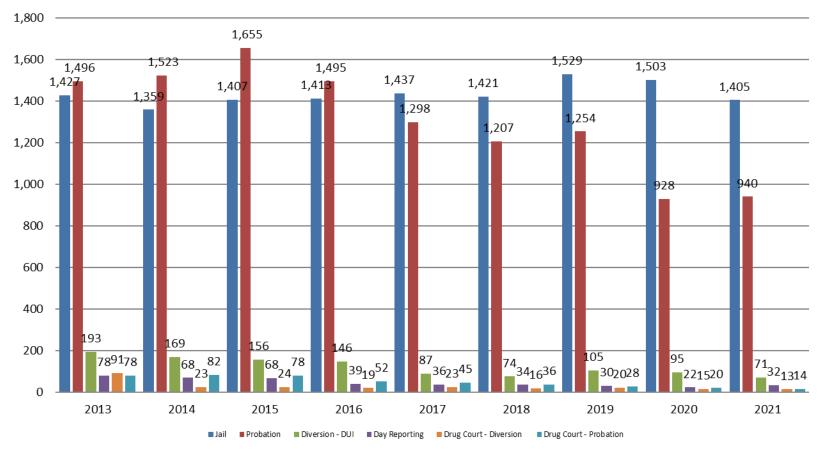

### **Correlation: Total & District Court Programs**

#### Total Annual ADP: 2013 - present

Jail Probation Diversion

Jail includes individuals in booking, detention, work release and out-of county (combined) (data obtained from detention facility, DA's Office, & District Court)