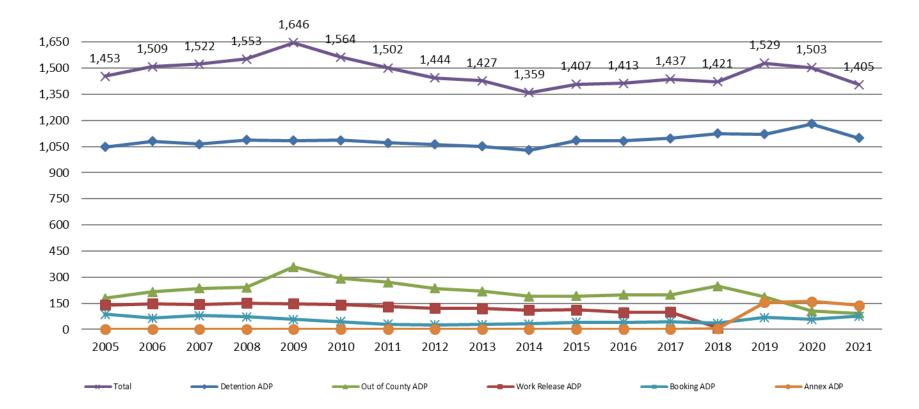

### Jail: Annual Average Daily Population (ADP)

TRENDS: Booking, Detention, Work Release, & Out of County Annual ADP: 2005 - present

5

working for you

\*Beginning January 2018, Work Release program began transfer to Division of Corrections 6

This slide shows total monthly ADP for individuals in booking, detention, work release, jail annex, and out-of county (combined) (data obtained from detention facility) Booking Admits & Total Monthly ADP (Jail): April 2019 - present