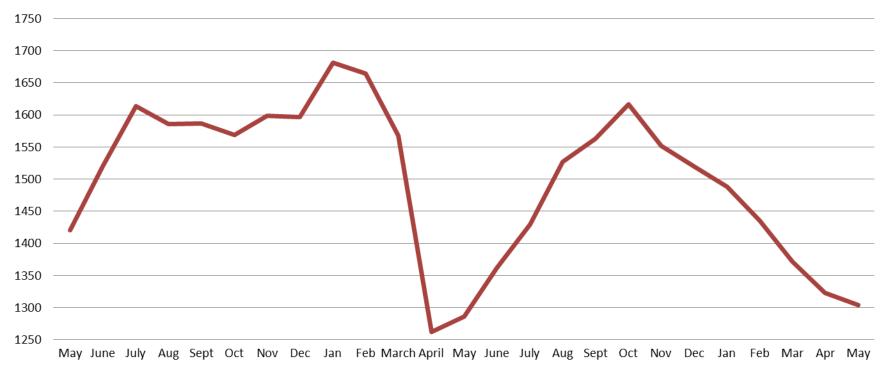

2021: 16.0      |



# Average Length of Stay: Housing & Combined (Days) May 2019 - present



| Month Year | Housing Only | Housing YTD<br>AVG | Combined<br>Days | Combined YTD<br>AVG |
|------------|--------------|--------------------|------------------|---------------------|
| May 2019   | 37.8         | 39.4               | 20.2             | 21.0                |
| May 2020   | 54.0         | 51.0               | 15.9             | 23.6                |
| May 2021   | 49.0         | 67.4               | 23.3             | 26.6                |



### Jail: Annual Average Daily Population (ADP)

## TRENDS: Booking, Detention, Work Release, & Out of County Annual ADP: 2005 - present





# TOTAL MONTHLY ADP: JAIL (Booking, Detention Facility, Annex, & Out of County) May 2019 - present



| May 2019 | May 2020 | May 2021 |
|----------|----------|----------|
| 1,421    | 1,286    | 1,304    |



# Booking Admits & Total Monthly ADP (Jail): May 2019 - present





# Percent of released inmates rearrested May



| Month Year | 90 Days | 180 Days | 1 Year | 2 Years |
|------------|---------|----------|--------|---------|
| May 2020   | 16.93%  | 36.96%   | 50.65% | 63.74%  |
| May 2021   | 25.59%  | 36.63%   | 46.08% | 61.40%  |



# Recividism by Programs May 2021



| May 2021         | 90 Days | 180 Days | 1 year | 2 years |
|------------------|---------|----------|--------|---------|
| All Re-arrests   | 25.59%  | 36.63%   | 46.08% | 61.40%  |
| Mentor Program   | 2%      | 2%       | 17%    | 47%     |
| Re-Entry Program | 26%     | 41%      | 59%    | 71%     |



####