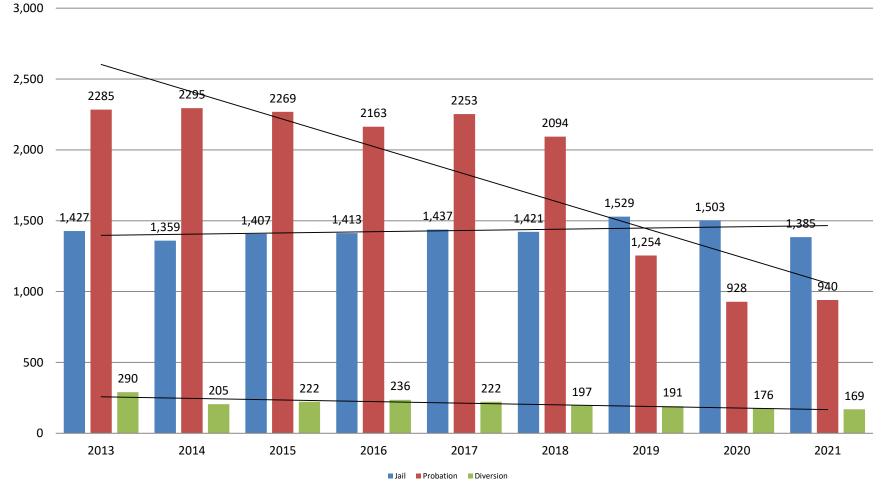

## **Correlation: Total & District Court Programs**

#### **Total Annual ADP: 2013 - present**