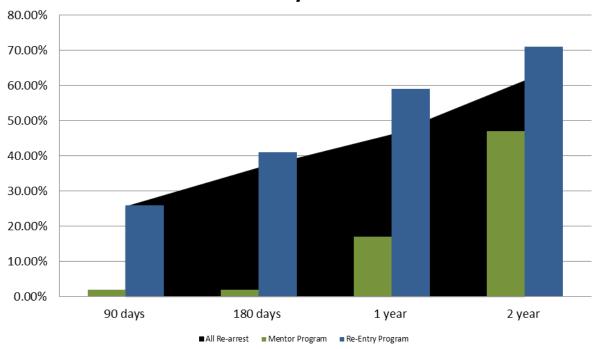

# Recividism by Programs May 2021

| May 2021         | 90 Days | 180 Days | 1 year | 2 years |
|------------------|---------|----------|--------|---------|
| All Re-arrests   | 25.59%  | 36.63%   | 46.08% | 61.40%  |
| Mentor Program   | 2%      | 2%       | 17%    | 47%     |
| Re-Entry Program | 26%     | 41%      | 59%    | 71%     |