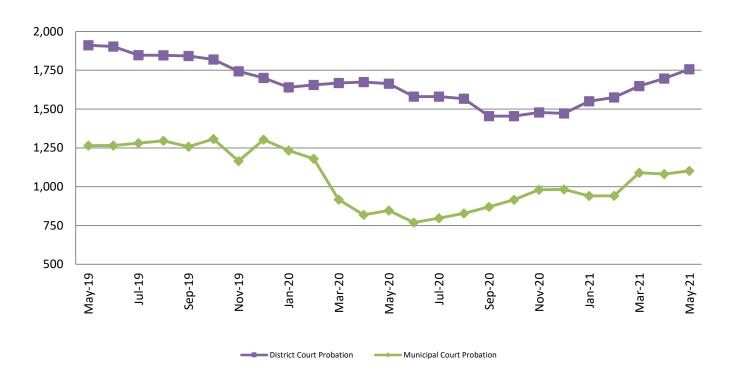

#### Probation - Active Caseloads May 2019 - present

| May                   | 2019  | 2020  | 2021  | 2019 YTD<br>Avg. | 2020 YTD<br>Avg. | 2021 YTD<br>Avg. |
|-----------------------|-------|-------|-------|------------------|------------------|------------------|
| Dist. Court Probation | 1,911 | 1,664 | 1,757 | 1,949            | 1,660            | 1,646            |
| Muni. Court Probation | 1,265 | 846   | 1,102 | 1,235            | 999              | 1,031            |