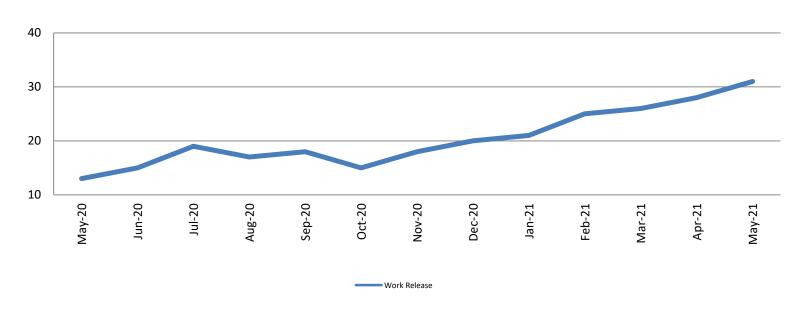

## **Community Corrections**

Work Release: ADP May 2020 - present

| Month Year | Total | YTD Avg. |
|------------|-------|----------|
| May 2020   | 13    | 48       |
| May 2021   | 31    | 26       |