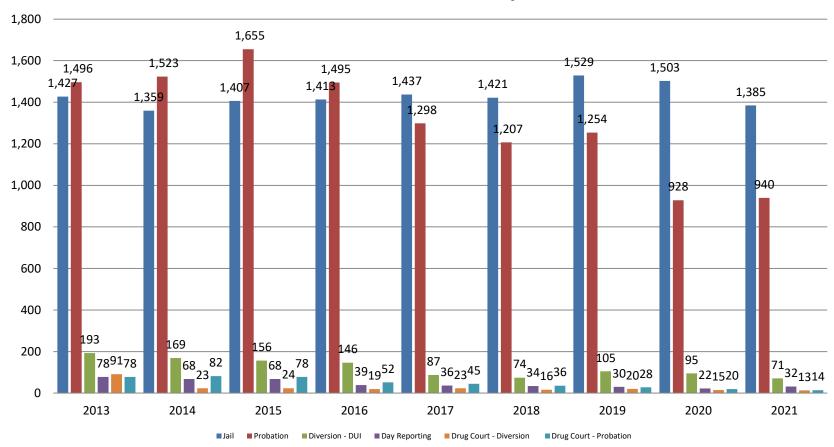

#### **Total Annual ADP: 2013 - present**

#### **Total Annual ADP 2014 - present**

|                    | 2019  | 2020  | 2021  |
|--------------------|-------|-------|-------|
| Jail               | 1,529 | 1,503 | 1,385 |
| AISP               | 1,553 | 1,428 | 1,304 |
| Drug Court         | 97    | 88    | 73    |
| Adult Residential  | 65    | 36    | 27    |
| Work Release       | 71    | 30    | 21    |
| Day Reporting (DC) | 0     | 0     | 0     |