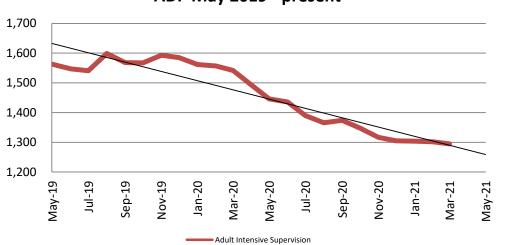

## Adult Intensive Supervision Probation (AISP): ADP May 2019 - present

| Year | May     | May YTD<br>Avg. |
|------|---------|-----------------|
| 2019 | 1,563   | 1,526           |
| 2020 | 1,446   | 1,520           |
| 2021 | Missing | Missing         |