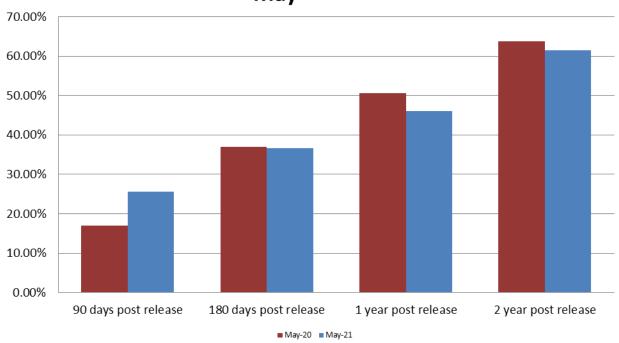

# Percent of released inmates rearrested May

| Month Year | 90 Days | 180 Days | 1 Year | 2 Years |
|------------|---------|----------|--------|---------|
| May 2020   | 16.93%  | 36.96%   | 50.65% | 63.74%  |
| May 2021   | 25.59%  | 36.63%   | 46.08% | 61.40%  |