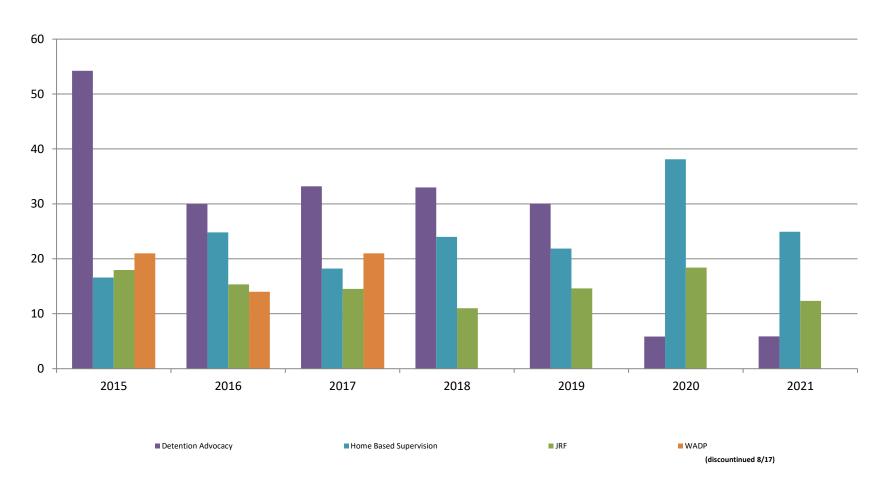

#### ADP: May 2015 - present

## **Juvenile Detention Services**

| May ADP                                                    | 2018           | 2019           | 2020           | 2021           |
|------------------------------------------------------------|----------------|----------------|----------------|----------------|
| Juvenile Detention Facility                                | 49             | 50             | 28             | 23             |
| Juvenile Residential Facility                              | 11             | 15             | 18             | 12             |
| Home Based Supervision                                     | 24             | 22             | 38             | 25             |
| Detention Advocacy Case Management Services                | 33             | 30             | 6              | 6              |
| Weekend Alternative Detention Program (total)              | 0              | N/A            | N/A            | N/A            |
|                                                            |                |                |                |                |
| May YTD AVERAGE                                            | 2018           | 2019           | 2020           | 2021           |
| May YTD AVERAGE  Juvenile Detention Facility               | <b>2018</b> 50 | <b>2019</b> 52 | <b>2020</b> 37 | <b>2021</b> 32 |
|                                                            |                |                |                | _              |
| Juvenile Detention Facility                                | 50             | 52             | 37             | 32             |
| Juvenile Detention Facility  Juvenile Residential Facility | 50<br>12       | 52<br>14       | 37<br>18       | 32<br>10       |