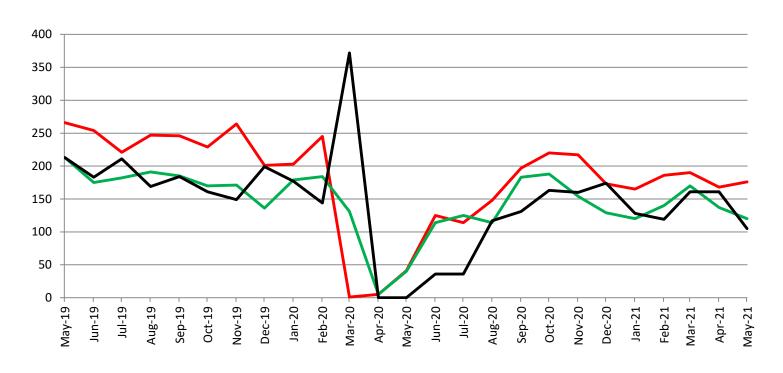

2   |



# Drug Court - Sedgwick County ADP: May 2019 - present



| May           | 2019 | 2020 | 2021    |
|---------------|------|------|---------|
| Sedg. Co. ADP | 103  | 95   | Missing |
| YTD Avg.      | 101  | 97   | Missing |



#### Probation - Active Caseloads May 2019 - present



| May                   | 2019  | 2020  | 2021  | 2019 YTD<br>Avg. | 2020 YTD<br>Avg. | 2021 YTD<br>Avg. |
|-----------------------|-------|-------|-------|------------------|------------------|------------------|
| Dist. Court Probation | 1,911 | 1,664 | 1,757 | 1,949            | 1,660            | 1,646            |
| Muni. Court Probation | 1,265 | 846   | 1,102 | 1,235            | 999              | 1,031            |



# District Court Probation: Pre-Sentence Investigation May 2019 - present



|              | PSI Carried Over | PSI Assigned PSI Completed |      |
|--------------|------------------|----------------------------|------|
| May          | 2019             | 2020                       | 2021 |
| Carried Over | 266              | 41                         | 176  |
| Assigned     | 213              | 40                         | 120  |
| Completed    | 213              | 0                          | 105  |



## **Community Corrections**

## Adult Intensive Supervision Probation (AISP): ADP May 2019 - present



| Year | May     | May YTD<br>Avg. |
|------|---------|-----------------|
| 2019 | 1,563   | 1,526           |
| 2020 | 1,446   | 1,520           |
| 2021 | Missing | Missing         |

# Adult Residential: ADP May 2019 - present

| Year | May | May<br>YTD A