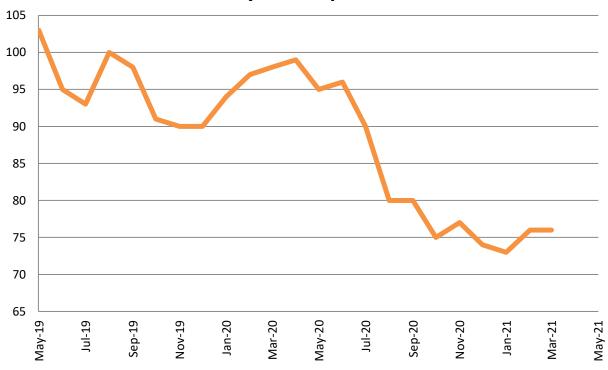

---|
| SCOAP    | 107      | 55       | 60       | 119           | 71            | 56            |
| MH Court | 114      | 72       | 39       | 100           | 76            | 53            |



# Day Reporting - Active Caseload May 2019 - present



| May                  | 2016 | 2017 | 2018 | 2019 | 2020 | 2021 |
|----------------------|------|------|------|------|------|------|
| Muni. Court          | 48   | 31   | 36   | 35   | 18   | 39   |
| Muni. Court YTD Avg. | 48   | 33   | 38   | 32   | 22   | 35   |



## **Drug Court - City of Wichita**







| May       | 2019 | 2020 | 2021 |
|-----------|------|------|------|
| Diversion | 22   | 17   | 9    |
| Probation | 29   | 22   | 13   |
| Total     | 51   | 39   | 22   |



# Drug Court - Sedgwick County ADP: May 2019 - present



| May           | 2019 | 2020 | 2021    |
|---------------|------|------|---------|
| Sedg. Co. ADP | 103  | 95   | Missing |
| YTD Avg.      | 101  | 97   | Missing |



#### Probation - Active Caseloads May 2019 - present



| May                   | 2019  | 2020  | 2021  | 2019 YTD<br>Avg. | 2020 YTD<br>Avg. | 2021 YTD<br>Avg. |
|-----------------------|-------|-------|-------|------------------|------------------|------------------|
| Dist. Court Probation | 1,911 | 1,664 | 1,757 | 1,949            | 1,660            | 1,646            |
| Muni. Court Probation | 1,265 | 846   | 1,102 | 1,235            | 999              | 1,031            |



# District Court Probation: Pre-Sentence Investigation May 2019 - present



|              | PSI Carried Over | PSI Assigned PSI Completed