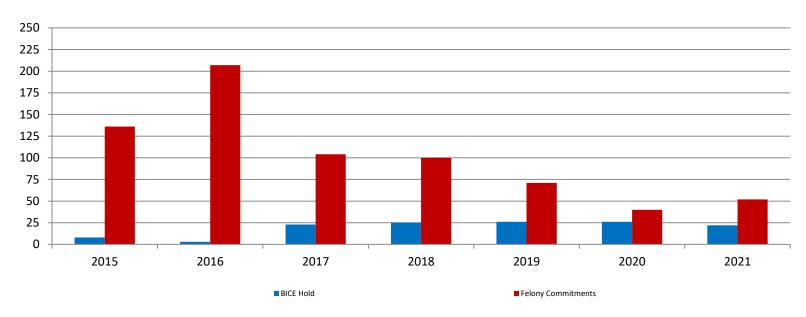

#### **Snapshots May 2015 - present**

| BICE Hold             | 2015 | 2016 | 2017 | 2018 | 2019 | 2020 | 2021 |
|-----------------------|------|------|------|------|------|------|------|
| May                   | 8    | 3    | 23   | 25   | 26   | 26   | 22   |
| Felony<br>Commitments | 2015 | 2016 | 2017 | 2018 | 2019 | 2020 | 2021 |
| May                   | 136  | 207  | 104  | 100  | 71   | 40   | 52   |