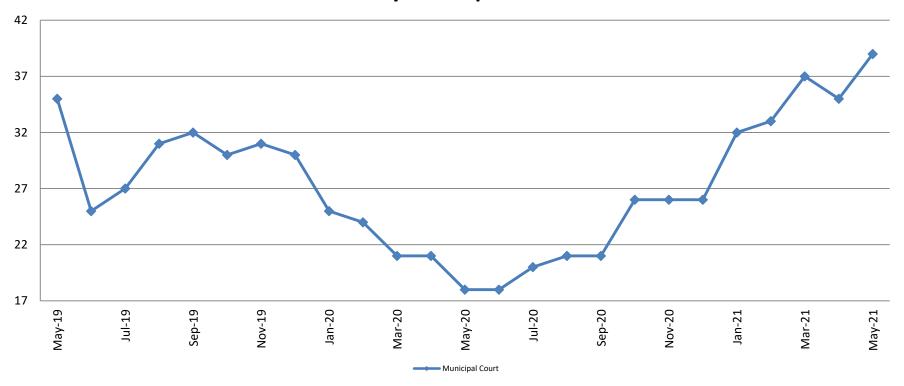

# Day Reporting - Active Caseload May 2019 - present

| May                  | 2016 | 2017 | 2018 | 2019 | 2020 | 2021 |
|----------------------|------|------|------|------|------|------|
| Muni. Court          | 48   | 31   | 36   | 35   | 18   | 39   |
| Muni. Court YTD Avg. | 48   | 33   | 38   | 32   | 22   | 35   |