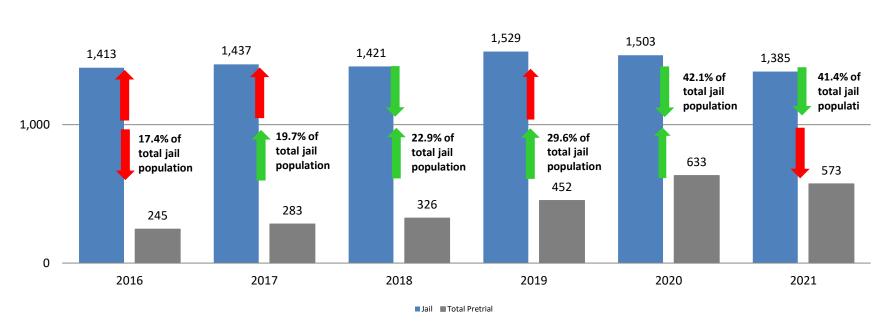

#### **Total Annual ADP 2014 - present**

|                    | 2019  | 2020  | 2021  |
|--------------------|-------|-------|-------|
| Jail               | 1,529 | 1,503 | 1,385 |
| AISP               | 1,553 | 1,428 | 1,304 |
| Drug Court         | 97    | 88    | 73    |
| Adult Residential  | 65    | 36    | 27    |
| Work Release       | 71    | 30    | 21    |
| Day Reporting (DC) | 0     | 0     | 0     |