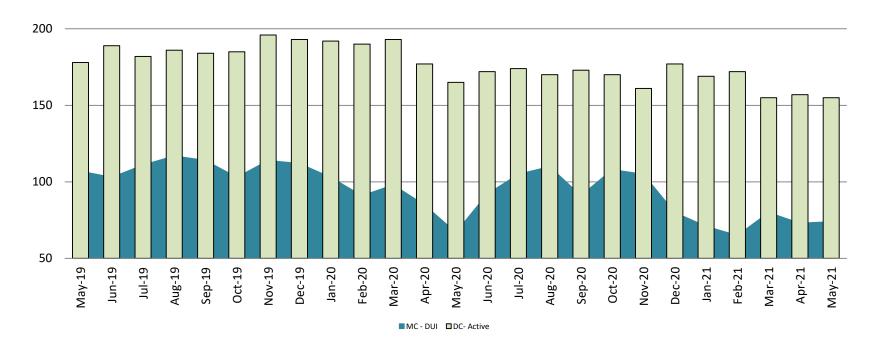

#### Diversion - Active Caseload May 2019 - present

| May                 | 2019 | 2020 | 2021 | 2019 YTD Avg. | 2020 YTD Avg. | 2021 YTD Avg. |
|---------------------|------|------|------|---------------|---------------|---------------|
| Muni. Court- DUI    | 107  | 67   | 74   | 97            | 89            | 73            |
| Dist. Court- Active | 178  | 165  | 155  | 194           | 183           | 162           |