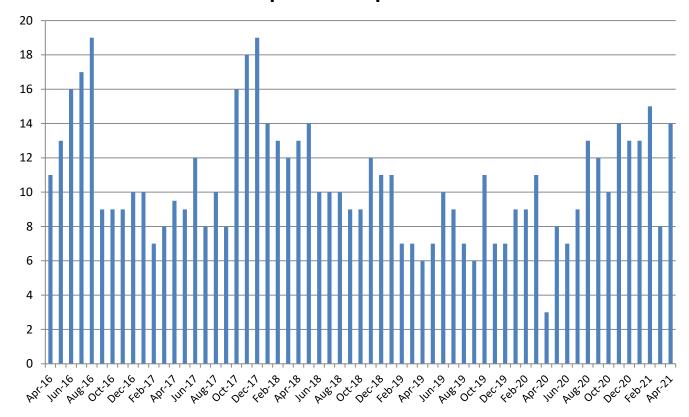

# Journal Entry Completion (Average Days) April 2016 - present

| April     | 2016 | 2017 | 2018 | 2019 | 2020 | 2021 |
|-----------|------|------|------|------|------|------|
| Avg. Days | 11   | 9.5  | 13   | 6    | 3    | 14   |
| YTD Avg.  | 11   | 9    | 13   | 7.75 | 8    | 13   |