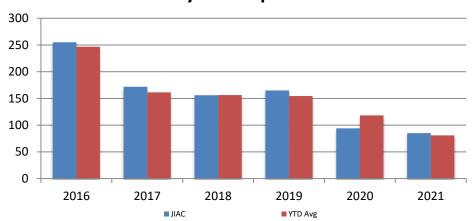

#### JIAC Intakes May 2016 - present

| Year | May | May YTD<br>Avg. |
|------|-----|-----------------|
| 2016 | 67  | 61              |
| 2017 | 54  | 47              |
| 2018 | 49  | 50              |
| 2019 | 50  | 52              |
| 2020 | 28  | 37              |
| 2021 | 23  | 32              |

dgwick County...

working for you

| Year | May | May<br>YTD Avg. |
|------|-----|-----------------|
| 2016 | 255 | 247             |
| 2017 | 172 | 161             |
| 2018 | 156 | 156             |
| 2019 | 165 | 154             |
| 2020 | 94  | 118             |
| 2021 | 85  | 81              |