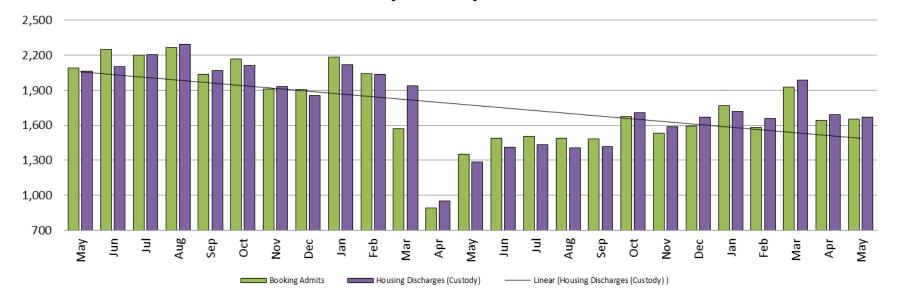

# Booking Admits & Housing Discharges from Custody May 2019 - present

| Bookings<br>May | Housing Discharges<br>May |
|-----------------|---------------------------|
| 2019: 2,092     | 2019: 2,062               |
| 2020: 1,349     | 2020: 1,283               |
| 2021: 1,654     | 2021: 1,672               |