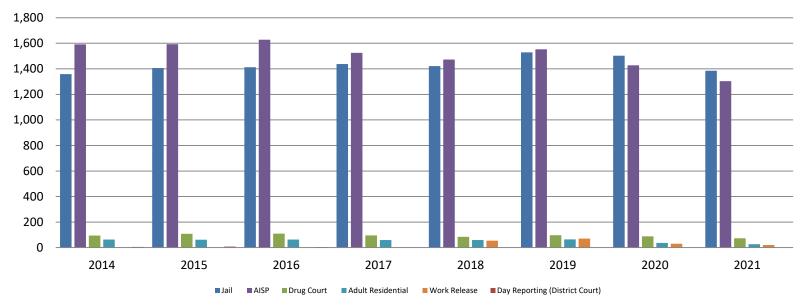

## Correlation: Total & Sedgwick County Programs (Adult)

#### **Total Annual ADP 2014 - present**

|                    | 2019  | 2020  | 2021  |
|--------------------|-------|-------|-------|
| Jail               | 1,529 | 1,503 | 1,385 |
| AISP               | 1,553 | 1,428 | 1,304 |
| Drug Court         | 97    | 88    | 73    |
| Adult Residential  | 65    | 36    | 27    |
| Work Release       | 71    | 30    | 21    |
| Day Reporting (DC) | 0     | 0     | 0     |