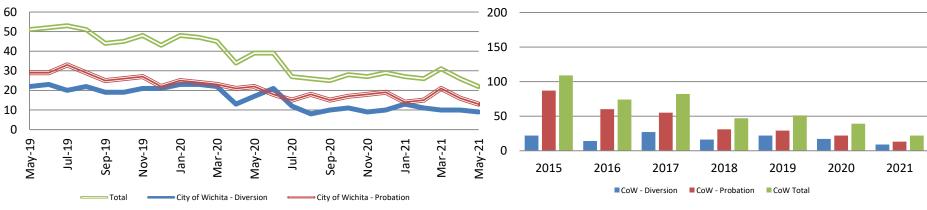

#### Diversion - Active Caseload May 2019 - present

| May                 | 2019 | 2020 | 2021 | 2019 YTD Avg. | 2020 YTD Avg. | 2021 YTD Avg. |
|---------------------|------|------|------|---------------|---------------|---------------|
| Muni. Court- DUI    | 107  | 67   | 74   | 97            | 89            | 73            |
| Dist. Court- Active | 178  | 165  | 155  | 194           | 183           | 162           |

## **Drug Court - City of Wichita**

| May       | 2019 | 2020 | 2021 |
|-----------|------|------|------|
| Diversion | 22   | 17   | 9    |
| Probation | 29   | 22   | 13   |
| Total     | 51   | 39   | 22   |