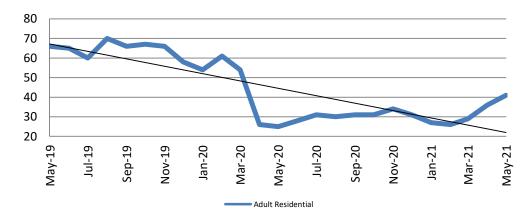

# Adult Residential: ADP May 2019 - present

| Year | May | May<br>YTD Avg. |
|------|-----|-----------------|
| 2019 | 66  | 65              |
| 2020 | 25  | 44              |
| 2021 | 41  | 32              |