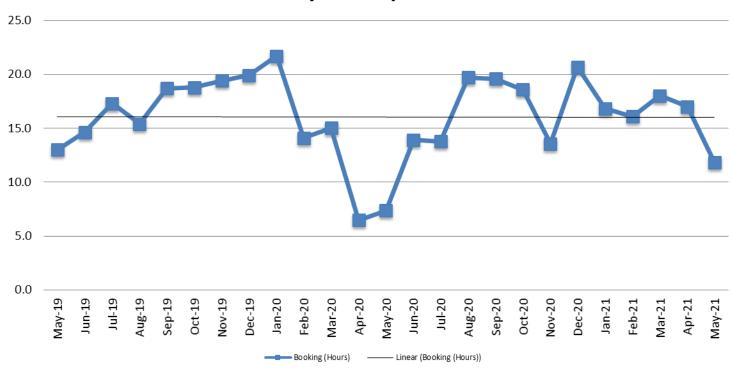

# Average Length of Stay: Booking (Hours) May 2019 - present

| May         | May YTD Average |
|-------------|-----------------|
| 2019: 13.0  | 2019: 12.4      |
| 2020: 7.4   | 2020: 12.9      |
| 2021: 11.85 | 2021: 16.0      |