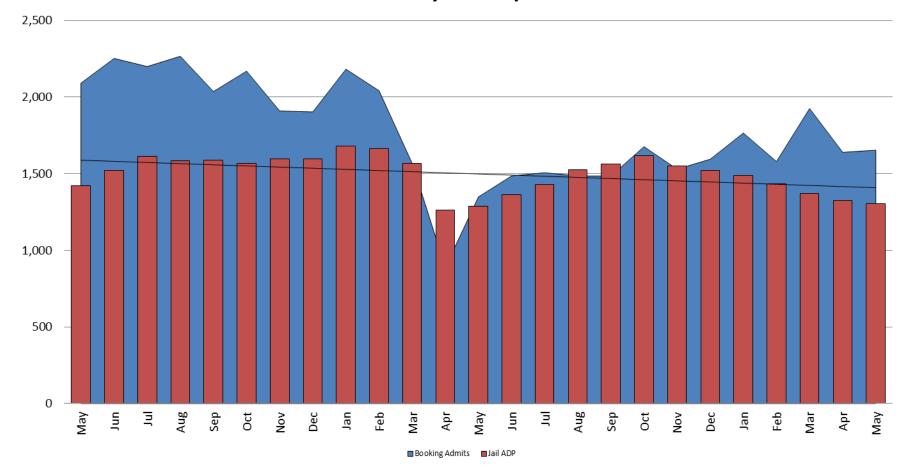

# Booking Admits & Total Monthly ADP (Jail): May 2019 - present

# Booking Admits & Housing Discharges from Custody May 2019 - present

| Bookings<br>May | Housing Discharges<br>May |
|-----------------|---------------------------|
| 2019: 2,092     | 2019: 2,062               |
| 2020: 1,349     | 2020: 1,283               |
| 2021: 1,654     | 2021: 1,672               |

# TOTAL MONTHLY ADP: JAIL (Booking, Detention Facility, Annex, & Out of County) May 2019 - present

| May 2019 | May 2020 | May 2021 |
|----------|----------|----------|
| 1,421    | 1,286    | 1,304    |