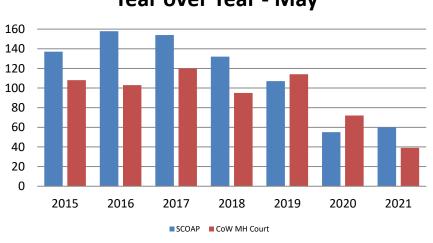

#### Mental Health ADP Year over Year - May

| May      | 2019 ADP | 2020 ADP | 2021 ADP | 2019 YTD Avg. | 2020 YTD Avg. | 2021 YTD Avg. |
|----------|----------|----------|----------|---------------|---------------|---------------|
| SCOAP    | 107      | 55       | 60       | 119           | 71            | 56            |
| MH Court | 114      | 72       | 39       | 100           | 76            | 53            |