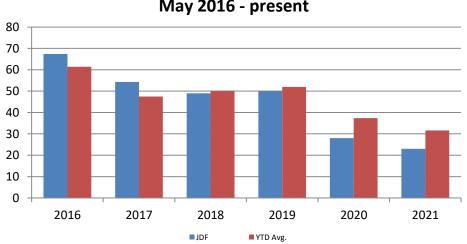

#### JDF ADP May 2016 - present

dgwick County...

working for you

| Year | May | May<br>YTD Avg. |
|------|-----|-----------------|
| 2016 | 255 | 247             |
| 2017 | 172 | 161             |
| 2018 | 156 | 156             |
| 2019 | 165 | 154             |
| 2020 | 94  | 118             |
| 2021 | 85  | 81              |