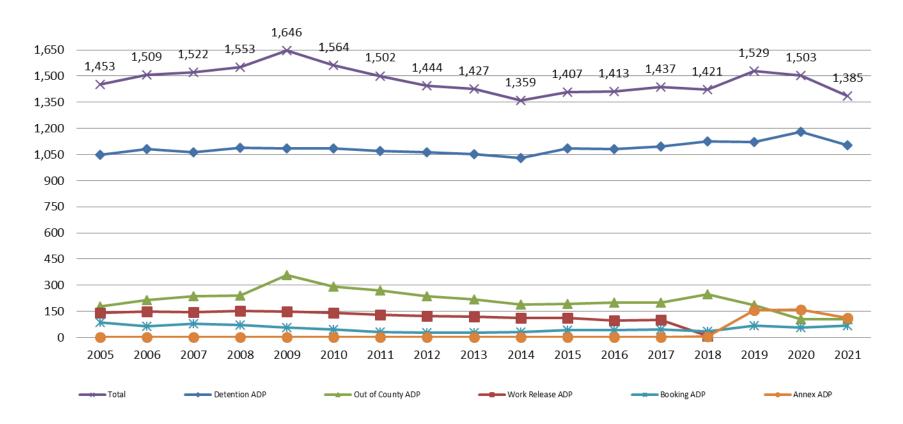

### Jail: Annual Average Daily Population (ADP)

## TRENDS: Booking, Detention, Work Release, & Out of County Annual ADP: 2005 - present