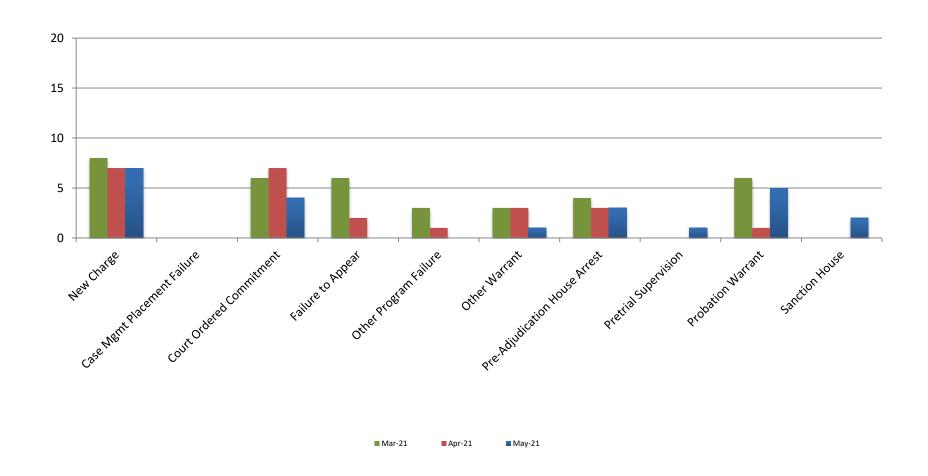

#### **Reason for JDF Admits**

#### **Reason for JDF Admits**

| Reason                             | May 2020 | May 2021 |
|------------------------------------|----------|----------|
| New Charges                        | 11       | 7        |
| Case Management Placement Failures | 0        | 0        |
| Court Ordered Commitment           | 5        | 4        |
| Failure to Appear                  | 2        | 0        |
| Other Program Failure              | 5        | 0        |
| Other Warrant                      | 2        | 1        |
| Pre-Adjudication House Arrest      | 0        | 3        |
| Pretrial Supervision               | 0        | 1        |
| Probation Warrant                  | 3        | 5        |
| Sanction House                     | 0        | 2        |