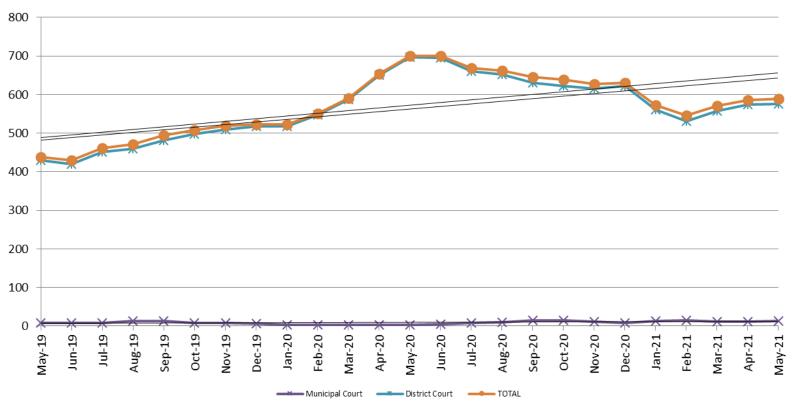

#### Pretrial Services Program (PSP) Monthly ADP: May 2019 - present

| May         | 2019 ADP | 2020 ADP | 2021 ADP | 2019 YTD Avg. | 2020 YTD Avg. | 2021 YTD Avg. |
|-------------|----------|----------|----------|---------------|---------------|---------------|
| Muni. Court | 9        | 3        | 14       | 15            | 4             | 13.2          |
| Dist. Court | 429      | 697      | 575      | 388           | 600           | 559.4         |
| Total       | 438      | 700      | 589      | 404           | 604           | 572.8         |