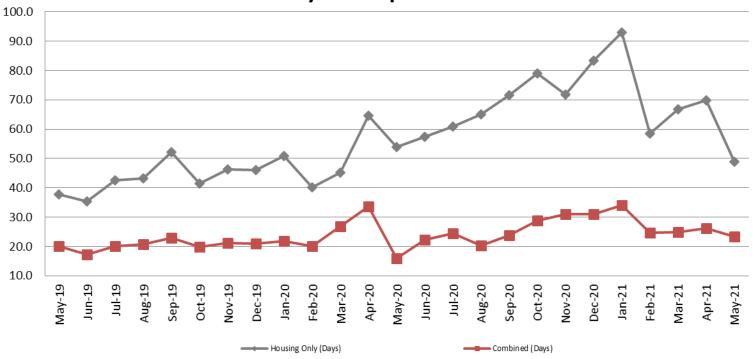

# Average Length of Stay: Housing & Combined (Days) May 2019 - present

| Month Year | Housing Only | Housing YTD<br>AVG | Combined<br>Days | Combined YTD<br>AVG |
|------------|--------------|--------------------|------------------|---------------------|
| May 2019   | 37.8         | 39.4               | 20.2             | 21.0                |
| May 2020   | 54.0         | 51.0               | 15.9             | 23.6                |
| May 2021   | 49.0         | 67.4               | 23.3             | 26.6                |