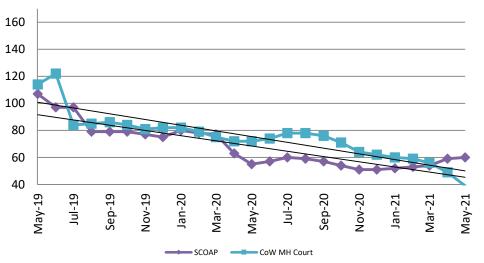

# Mental Health - ADP May 2019 - present

#### Mental Health ADP Year over Year - May

| May      | 2019 ADP | 2020 ADP | 2021 ADP | 2019 YTD Avg. | 2020 YTD Avg. | 2021 YTD Avg. |
|----------|----------|----------|----------|---------------|---------------|---------------|
| SCOAP    | 107      | 55       | 60       | 119           | 71            | 56            |
| MH Court | 114      | 72       | 39       | 100           | 76            | 53            |