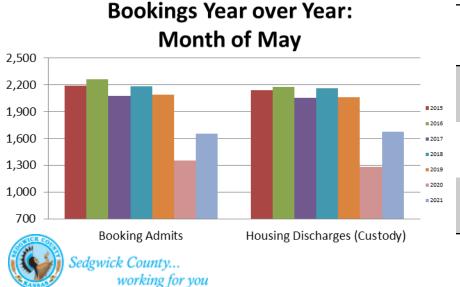

# Booking Admits & Housing Discharges from Custody May 2019 - present

| Bookings<br>May | Housing Discharges<br>May |
|-----------------|---------------------------|
| 2019: 2,092     | 2019: 2,062               |
| 2020: 1,349     | 2020: 1,283               |
| 2021: 1,654     | 2021: 1,672               |