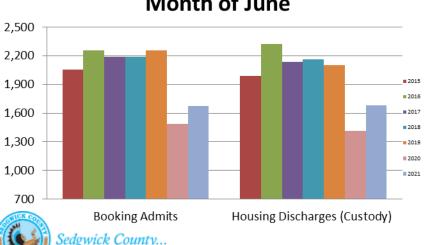

# Bookings Year over Year: Month of June

working for you

| Bookings<br>June | Housing Discharges June |
|------------------|-------------------------|
| 2019: 2,253      | 2019: 2,103             |
| 2020: 1,486      | 2020: 1,410             |
| 2021: 1,671      | 2021: 1,681             |