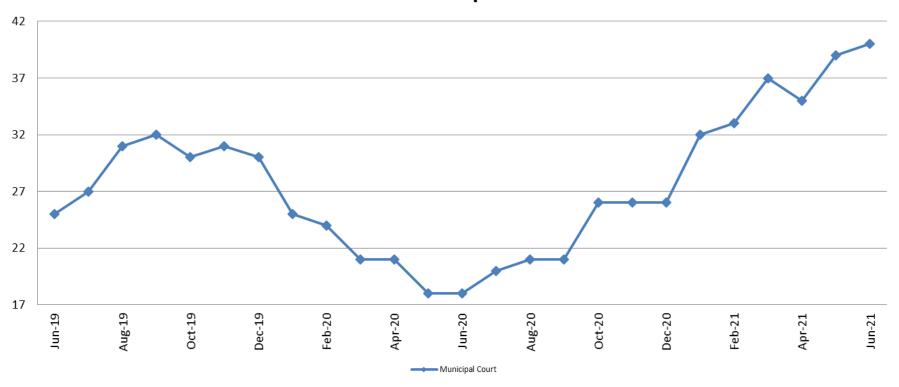

# Day Reporting - Active Caseload June 2019 - present

| June                 | 2016 | 2017 | 2018 | 2019 | 2020 | 2021 |
|----------------------|------|------|------|------|------|------|
| Muni. Court          | 38   | 33   | 30   | 25   | 18   | 40   |
| Muni. Court YTD Avg. | 47   | 33   | 37   | 31   | 21   | 36   |