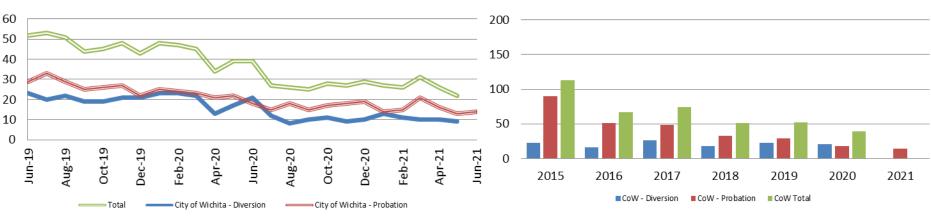

# Drug Court - City of Wichita ADP: June 2019 - present

| June      | 2019 | 2020 | 2021 |
|-----------|------|------|------|
| Diversion | 23   | 21   | N/A  |
| Probation | 29   | 18   | 14   |
| Total     | 52   | 39   | N/A  |