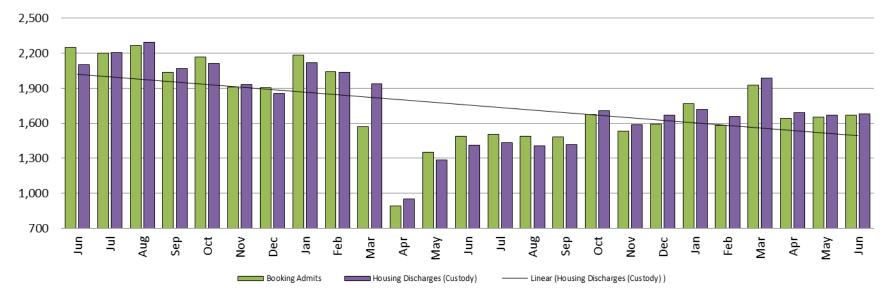

# Criminal Justice Coordinating Council

Population Report & Program Trends

June 2021



#### **Detention Facility**

# Booking Admits & Housing Discharges from Custody June 2019 - present



# Bookings Year over Year: Month of June



working for you

| Bookings<br>June | Housing Discharges June |
|------------------|-------------------------|
| 2019: 2,253      | 2019: 2,103             |
| 2020: 1,486      | 2020: 1,410             |
| 2021: 1,671      | 2021: 1,681             |

# Average Length of Stay: Booking (Hours) June 2019 - present



| June       | June YTD Average |
|------------|------------------|
| 2019: 14.6 | 2019: 12.8       |
| 2020: 13.9 | 2020: 13.1       |
| 2021: 11.7 | 2021: 15.3       |



# Average Length of Stay: Housing & Combined (Days) June 2019 - present



| Month Year | <b>Housing Only</b> | Housing YTD<br>AVG | Combined<br>Days | Combined YTD<br>AVG |
|------------|---------------------|--------------------|------------------|-------------