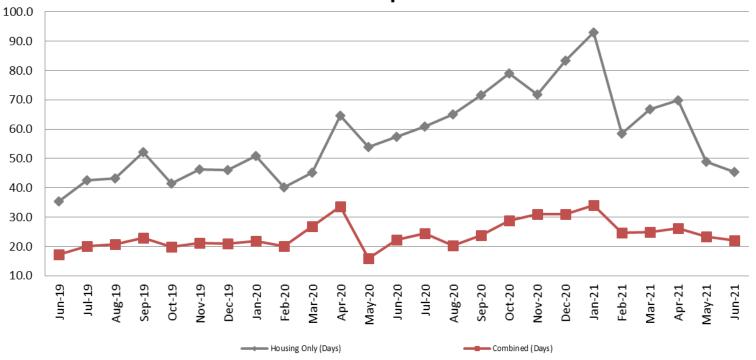

# Average Length of Stay: Housing & Combined (Days) June 2019 - present

| Month Year | <b>Housing Only</b> | Housing YTD<br>AVG | Combined<br>Days | Combined YTD<br>AVG |
|------------|---------------------|--------------------|------------------|---------------------|
| June 2019  | 35.4                | 38.7               | 17.3             | 20.4                |
| June 2020  | 57.5                | 52.0               | 22.2             | 23.4                |
| June 2021  | 45.3                | 63.7               | 22.1             | 25.9                |