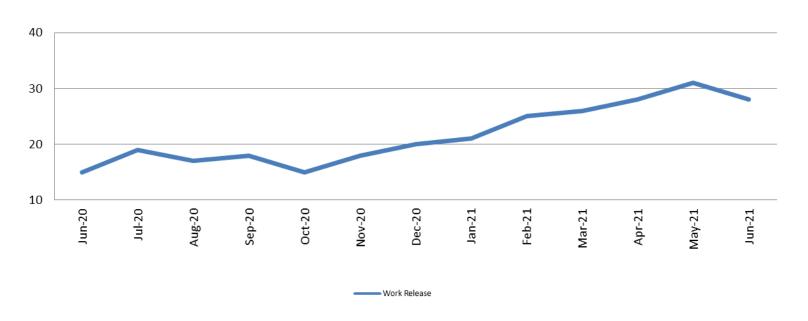

## **Community Corrections**

Work Release: ADP June 2020 - present

| Month Year | Total | YTD Avg. |
|------------|-------|----------|
| June 2020  | 15    | 43       |
| June 2021  | 28    | 27       |