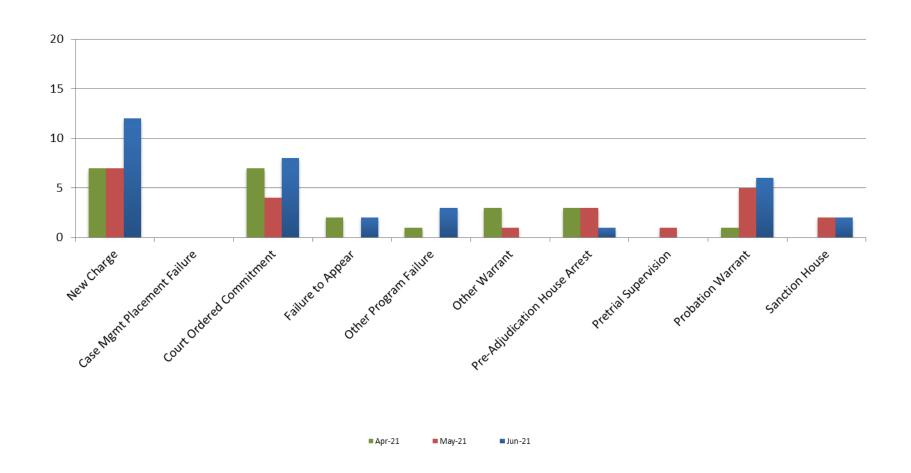

#### **Reason for JDF Admits**

#### **Reason for JDF Admits**

| Reason                             | June 2020 | June 2021 |
|------------------------------------|-----------|-----------|
| New Charges                        | 6         | 12        |
| Case Management Placement Failures | 0         | 0         |
| Court Ordered Commitment           | 4         | 8         |
| Failure to Appear                  | 2         | 2         |
| Other Program Failure              | 2         | 3         |
| Other Warrant                      | 0         | 0         |
| Pre-Adjudication House Arrest      | 2         | 1         |
| Pretrial Supervision               | 1         | 0         |
| Probation Warrant                  | 8         | 6         |
| Sanction House                     | 2         | 2         |