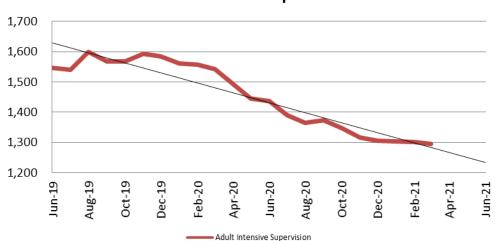

## Adult Intensive Supervision Probation (AISP): ADP June 2019 - present

| Year | June  | June YTD<br>Avg. |
|------|-------|------------------|
| 2019 | 1,547 | 1,530            |
| 2020 | 1,436 | 1,506            |
| 2021 | N/A   | N/A              |