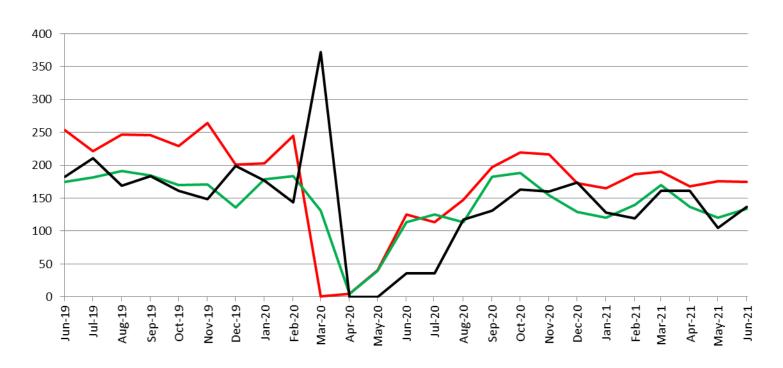

### Correlation: Total & Sedgwick County Programs (Adult)

#### **Total Annual ADP 2014 - present**

|                    | 2019  | 2020  | 2021  |
|--------------------|-------|-------|-------|
| Jail               | 1,529 | 1,503 | 1,371 |
| AISP               | 1,553 | 1,428 | 1,300 |
| Drug Court         | 97    | 88    | 75    |
| Adult Residential  | 65    | 36    | 33    |
| Work Release       | 71    | 30    | 27    |
| Day Reporting (DC) | 0     | 0     | 0     |