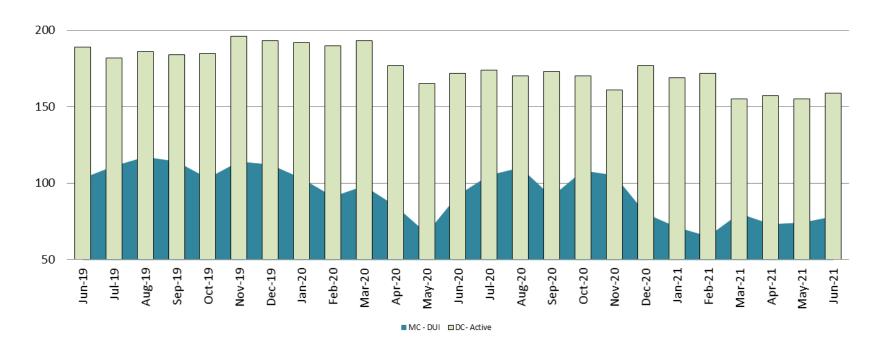

#### **Diversion - Active Caseload**

June 2019 - present

| June                | 2019 | 2020 | 2021 | 2019 YTD Avg. | 2020 YTD Avg. | 2021 YTD Avg. |
|---------------------|------|------|------|---------------|---------------|---------------|
| Muni. Court- DUI    | 103  | 92   | 78   | 98            | 89            | 74            |
| Dist. Court- Active | 189  | 172  | 159  | 193           | 182           | 161           |