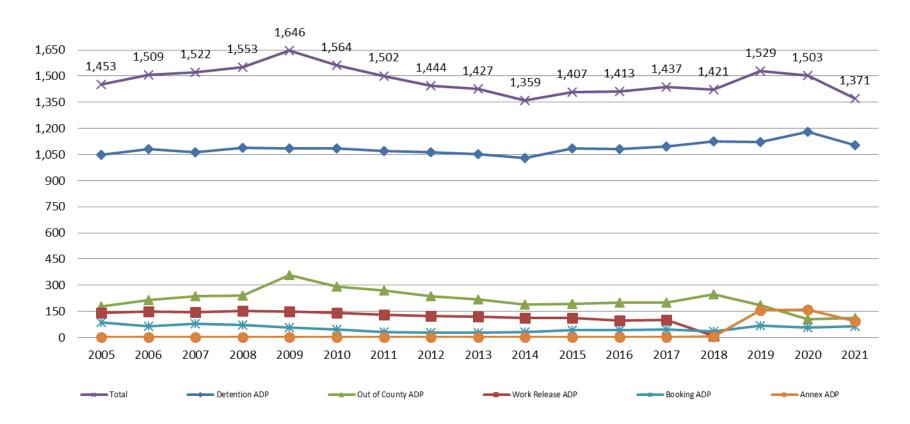

#### Jail: Annual Average Daily Population (ADP)

## TRENDS: Booking, Detention, Work Release, & Out of County Annual ADP: 2005 - present