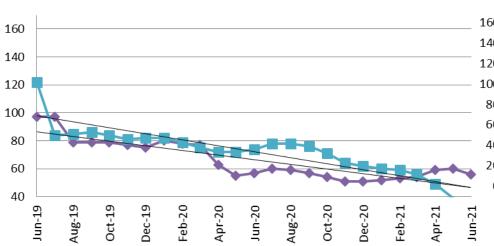

#### Mental Health ADP Year over Year - June

| June     | 2019 ADP | 2020 ADP | 2021 ADP | 2019 YTD Avg. | 2020 YTD Avg. | 2021 YTD Avg. |
|----------|----------|----------|----------|---------------|---------------|---------------|
| SCOAP    | 97       | 57       | 56       | 115           | 68            | 56            |
| MH Court | 122      | 74       | 32       | 104           | 76            | 49            |