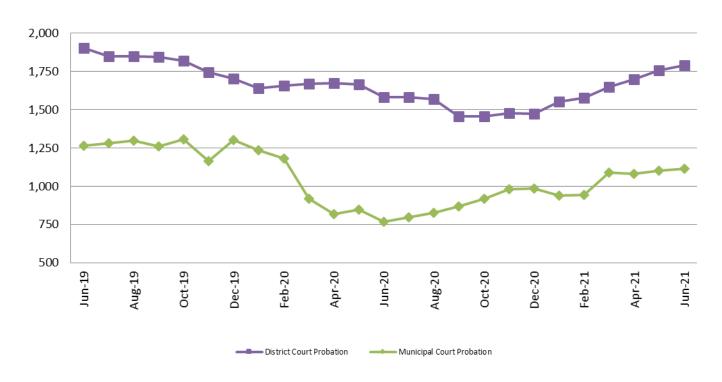

# Probation - Active Caseloads June 2019 - present

| June                  | 2019  | 2020  | 2021  | 2019 YTD<br>Avg. | 2020 YTD<br>Avg. | 2021 YTD<br>Avg. |
|-----------------------|-------|-------|-------|------------------|------------------|------------------|
| Dist. Court Probation | 1,903 | 1,580 | 1,791 | 1,942            | 1,647            | 1,670            |
| Muni. Court Probation | 1,265 | 769   | 1,115 | 1,240            | 961              | 1,045            |