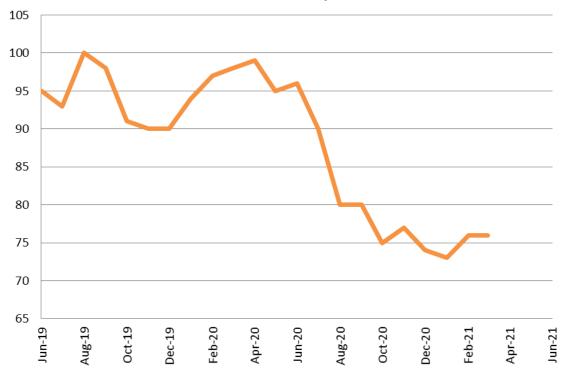

## TRENDS: Booking, Detention, Work Release, & Out of County Annual ADP: 2005 - present