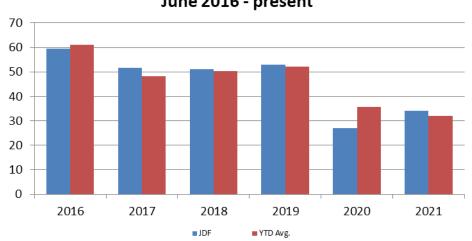

orrelation: Total & City of Wichita / Municipal Court Programs

**Total Annual ADP: 2013 - present** 





## <u>Juvenile</u>

#### JIAC Intakes June 2016 - present



| Year | June | June YTD<br>Avg. |
|------|------|------------------|
| 2016 | 60   | 61               |
| 2017 | 52   | 48               |
| 2018 | 51   | 50               |
| 2019 | 53   | 52               |
| 2020 | 27   | 36               |
| 2021 | 34   | 32               |

edgwick County...

working for you

| Year | June | June<br>YTD Avg. |
|------|------|------------------|
| 2016 | 172  | 234              |
| 2017 | 135  | 157              |
| 2018 | 117  | 150              |
| 2019 | 112  | 147              |
| 2020 | 97   | 115              |
| 2021 | 88   | 82               |

#### JDF ADP June 2016 - present



#### **Reason for JDF Admits**





#### **Reason for JDF Admits**

| Reason                             | June 2020 | June 2021 |
|------------------------------------|-----------|-----------|
| New Charges                        | 6         | 12        |
| Case Management Placement Failures | 0         | 0         |
| Court Ordered Commitment           | 4         | 8         |
| Failure to Appear                  | 2         | 2         |
| Other Program Failure              | 2         | 3         |
| Other Warrant                      | 0         | 0         |
| Pre-Adjudication House Arrest      | 2         | 1         |
| Pretrial Supervision               | 1         | 0         |
| Probation Warrant                  | 8         | 6         |
| Sanction House