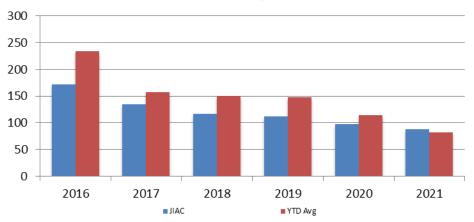

#### JIAC Intakes June 2016 - present

| Year | June | June YTD<br>Avg. |
|------|------|------------------|
| 2016 | 60   | 61               |
| 2017 | 52   | 48               |
| 2018 | 51   | 50               |
| 2019 | 53   | 52               |
| 2020 | 27   | 36               |
| 2021 | 34   | 32               |

edgwick County...

working for you

| Year | June | June<br>YTD Avg. |
|------|------|------------------|
| 2016 | 172  | 234              |
| 2017 | 135  | 157              |
| 2018 | 117  | 150              |
| 2019 | 112  | 147              |
| 2020 | 97   | 115              |
| 2021 | 88   | 82               |