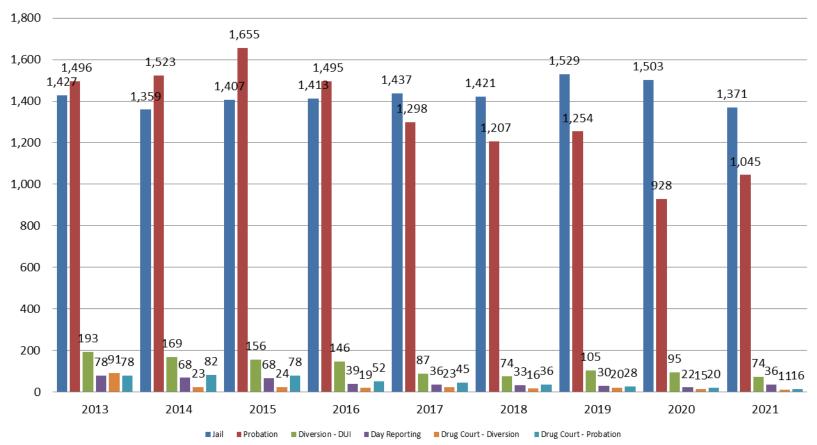

### **Correlation: Total & District Court Programs**

#### **Total Annual ADP: 2013 - present**