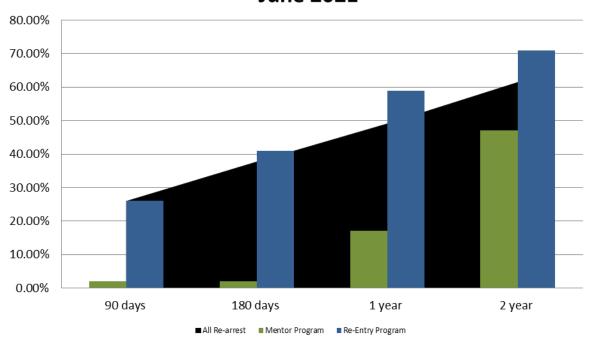

# Recividism by Programs June 2021

| June 2021        | 90 Days | 180 Days | 1 year | 2 years |
|------------------|---------|----------|--------|---------|
| All Re-arrests   | 25.94%  | 37.69%   | 49.06% | 61.43%  |
| Mentor Program   | 2%      | 2%       | 17%    | 47%     |
| Re-Entry Program | 26%     | 41%      | 59%    | 71%     |