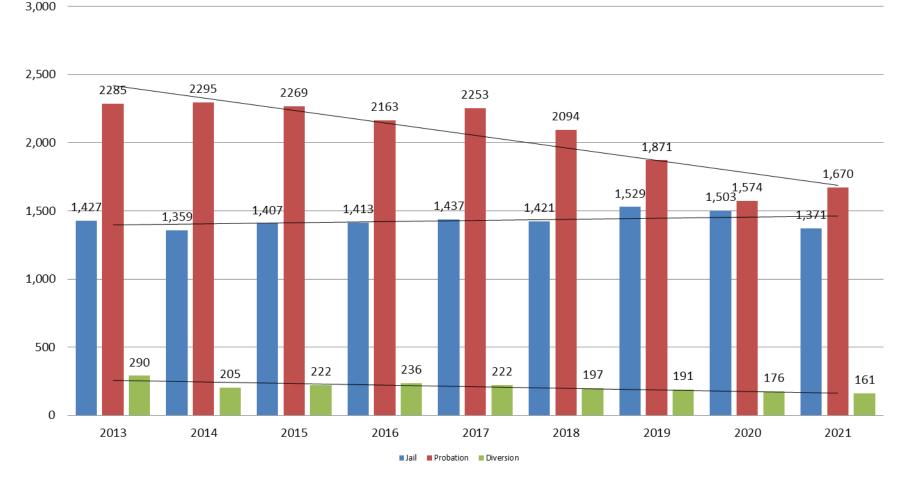

### **Correlation: Total & District Court Programs**

#### **Total Annual ADP: 2013 - present**