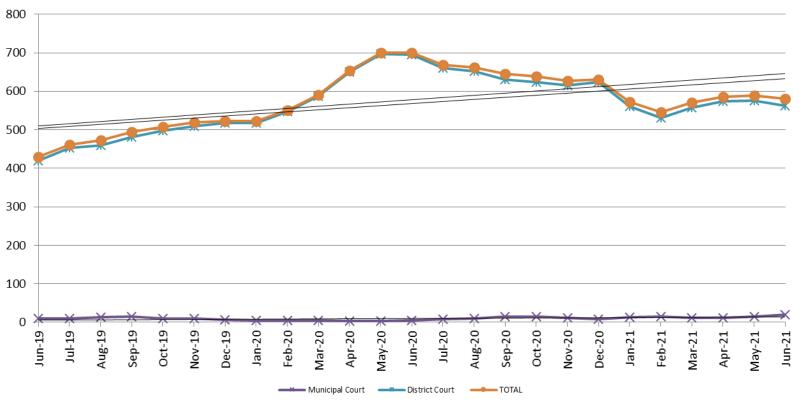

#### Pretrial Services Program (PSP) Monthly ADP: June 2019 - present

| June        | 2019 ADP | 2020 ADP | 2021 ADP | 2019 YTD Avg. | 2020 YTD Avg. | 2021 YTD Avg. |
|-------------|----------|----------|----------|---------------|---------------|---------------|
| Muni. Court | 9        | 5        | 19       | 14            | 4             | 14.2          |
| Dist. Court | 420      | 695      | 562      | 394           | 616           | 559.8         |
| Total       | 429      | 700      | 581      | 408           | 620           | 574.2         |