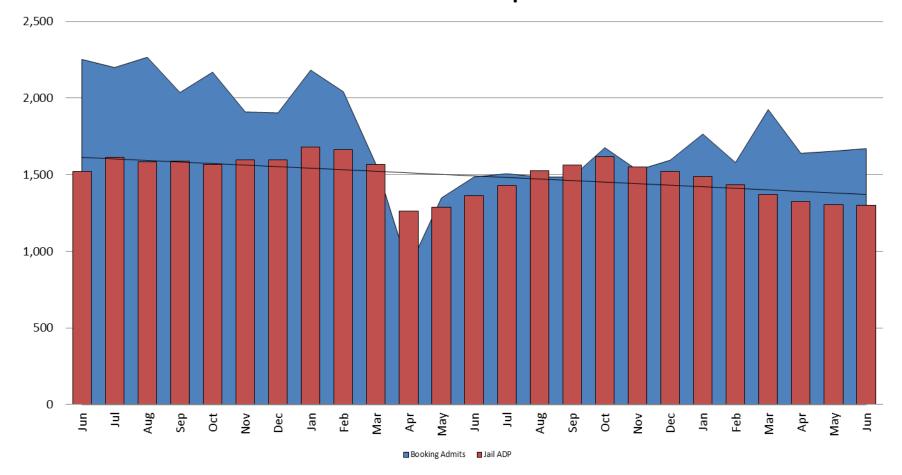

# Booking Admits & Housing Discharges from Custody June 2019 - present

# Bookings Year over Year: Month of June

working for you

| Bookings<br>June | Housing Discharges June |
|------------------|-------------------------|
| 2019: 2,253      | 2019: 2,103             |
| 2020: 1,486      | 2020: 1,410             |
| 2021: 1,671      | 2021: 1,681             |

# Booking Admits & Total Monthly ADP (Jail): June 2019 - present