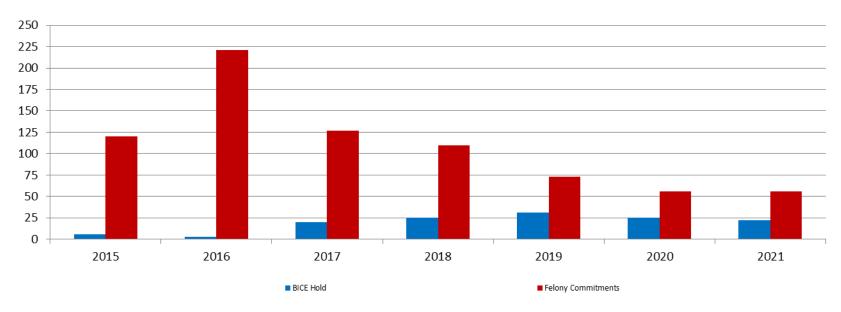

#### Snapshots June 2015 - present

| <b>BICE Hold</b>      | 2015 | 2016 | 2017 | 2018 | 2019 | 2020 | 2021 |
|-----------------------|------|------|------|------|------|------|------|
| June                  | 6    | 3    | 20   | 25   | 31   | 25   | 22   |
| Felony<br>Commitments | 2015 | 2016 | 2017 | 2018 | 2019 | 2020 | 2021 |
| June                  | 120  | 221  | 127  | 110  | 73   | 56   | 56   |