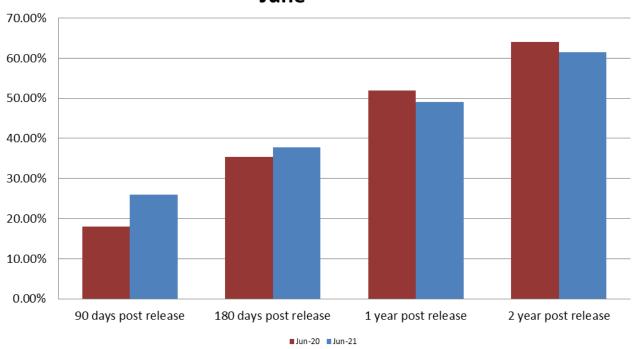

# Percent of Released Inmates Rearrested June

| Month Year | 90 Days | 180 Days | 1 Year | 2 Years |
|------------|---------|----------|--------|---------|
| June 2020  | 18.10%  | 35.31%   | 51.92% | 63.97%  |
| June 2021  | 25.94%  | 37.69%   | 49.06% | 61.43%  |