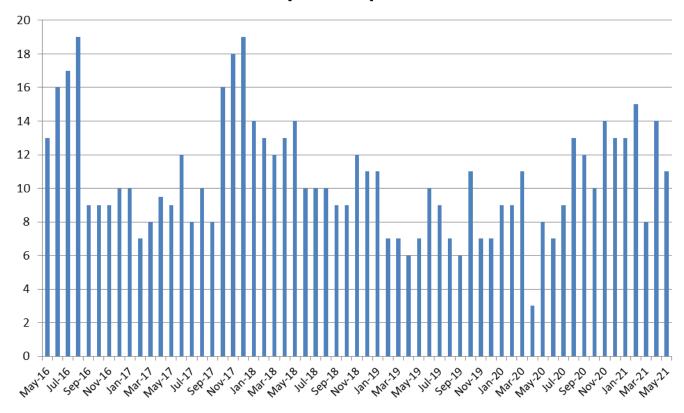

# Journal Entry Completion (Average Days) May 2016 - present

| May       | 2016 | 2017 | 2018 | 2019 | 2020 | 2021 |
|-----------|------|------|------|------|------|------|
| Avg. Days | 13   | 9    | 14   | 7    | 8    | 11   |
| YTD Avg.  | 12   | 9    | 13.2 | 7.6  | 8    | 12   |