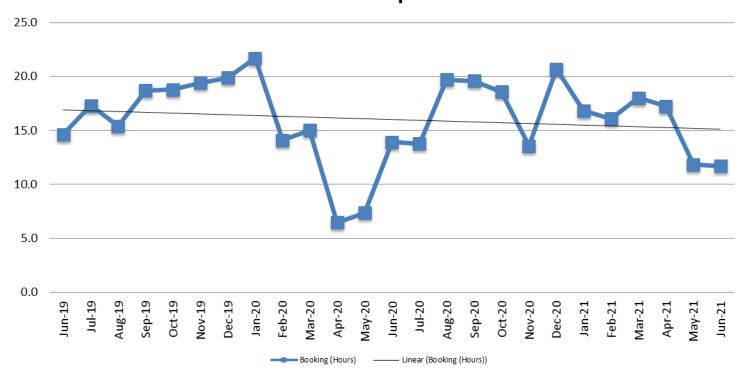

# Average Length of Stay: Booking (Hours) June 2019 - present

| June       | June YTD Average |
|------------|------------------|
| 2019: 14.6 | 2019: 12.8       |
| 2020: 13.9 | 2020: 13.1       |
| 2021: 11.7 | 2021: 15.3       |