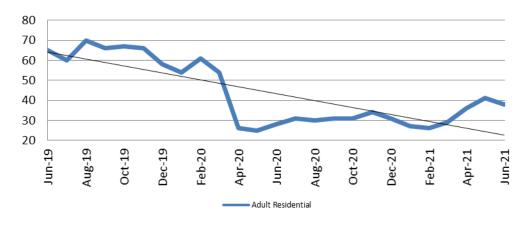

# Adult Residential: ADP June 2019 - present

| Year | June | June<br>YTD Avg. |
|------|------|------------------|
| 2019 | 65   | 65               |
| 2020 | 28   | 41               |
| 2021 | 38   | 33               |