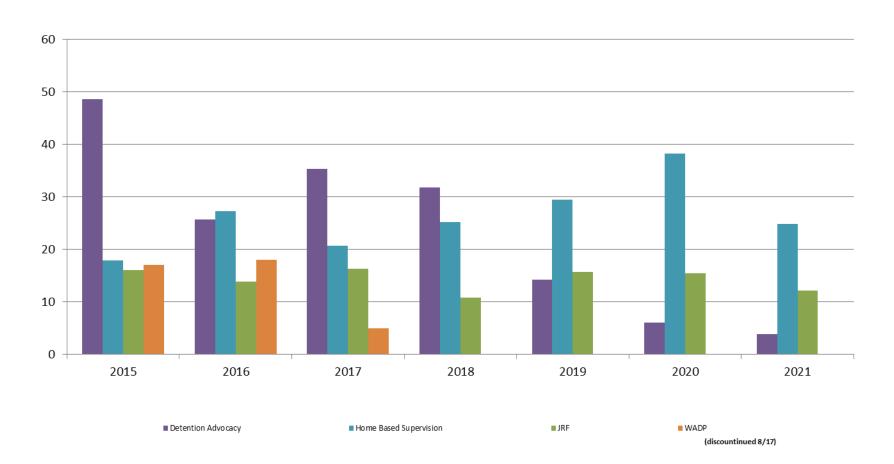

#### ADP: June 2015 - present

## **Juvenile Detention Services**

| June ADP                                                  | 2018           | 2019           | 2020              | 2021           |
|-----------------------------------------------------------|----------------|----------------|-------------------|----------------|
| Juvenile Detention Facility                               | 51             | 53             | 27                | 34             |
| Juvenile Residential Facility                             | 11             | 16             | 15                | 12             |
| Home Based Supervision                                    | 25             | 30             | 38                | 25             |
| Detention Advocacy Case Management Services               | 32             | 14             | 6                 | 4              |
| Weekend Alternative Detention Program (total)             | 0              | N/A            | N/A               | N/A            |
|                                                           |                |                |                   |                |
| June YTD AVERAGE                                          | 2018           | 2019           | 2020              | 2021           |
| June YTD AVERAGE  Juvenile Detention Facility             | <b>2018</b> 50 | <b>2019</b> 52 | <b>2020</b><br>36 | <b>2021</b> 32 |
|                                                           |                |                |                   | <u>-</u>       |
| Juvenile Detention Facility                               | 50             | 52             | 36                | 32             |
| Juvenile Detention Facility Juvenile Residential Facility | 50<br>12       | 52<br>14       | 36<br>18          | 32<br>10       |