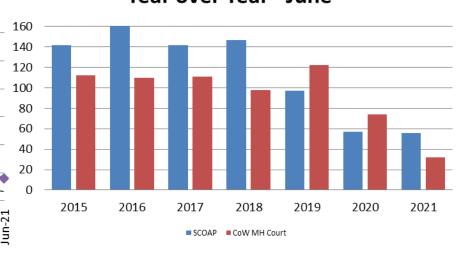

#### Mental Health ADP Year over Year - June

| June     | 2019 ADP | 2020 ADP | 2021 ADP | 2019 YTD Avg. | 2020 YTD Avg. | 2021 YTD Avg. |
|----------|----------|----------|----------|---------------|---------------|---------------|
| SCOAP    | 97       | 57       | 56       | 115           | 68            | 56            |
| MH Court | 122      | 74       | 32       | 104           | 76            | 49            |