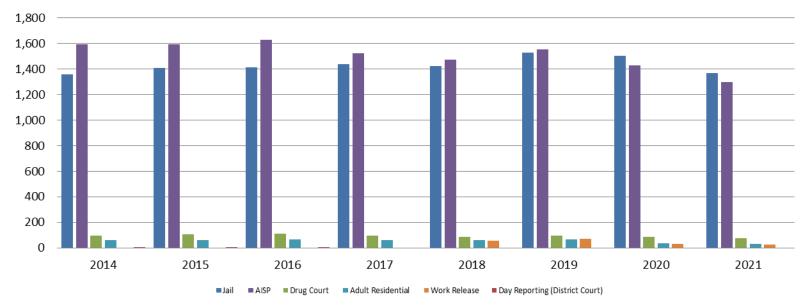

### Correlation: Total & Sedgwick County Programs (Adult)

#### **Total Annual ADP 2014 - present**

|                    | 2019  | 2020  | 2021  |
|--------------------|-------|-------|-------|
| Jail               | 1,529 | 1,503 | 1,371 |
| AISP               | 1,553 | 1,428 | 1,300 |
| Drug Court         | 97    | 88    | 75    |
| Adult Residential  | 65    | 36    | 33    |
| Work Release       | 71    | 30    | 27    |
| Day Reporting (DC) | 0     | 0     | 0     |