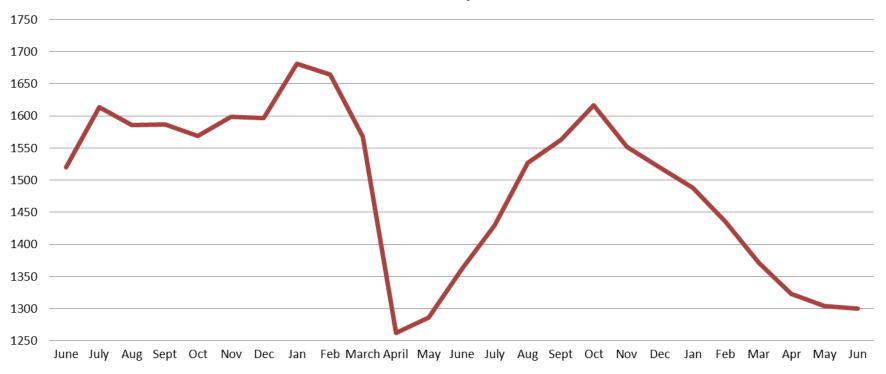

# TOTAL MONTHLY ADP: JAIL (Booking, Detention Facility, Annex, & Out of County) June 2019 - present

| June 2019 | June 2020 | June 2021 |
|-----------|-----------|-----------|
| 1,520     | 1,361     | 1,301     |

# Booking Admits & Total Monthly ADP (Jail): June 2019 - present