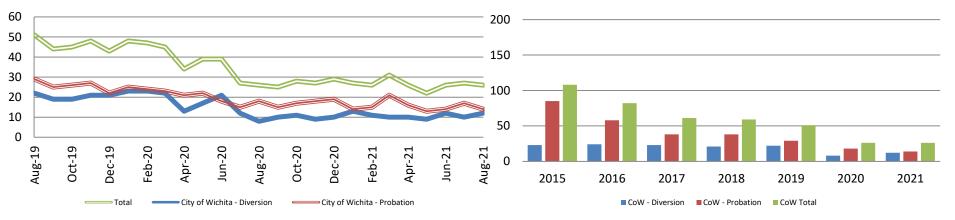

#### **Diversion - Active Caseload**

August 2019 - present

| August              | 2019 | 2020 | 2021 | 2019 YTD Avg. | 2020 YTD Avg. | 2021 YTD Avg. |
|---------------------|------|------|------|---------------|---------------|---------------|
| Muni. Court- DUI    | 117  | 110  | 92   | 102           | 94            | 77            |
| Dist. Court- Active | 186  | 170  | 155  | 191           | 179           | 159           |

#### Drug Court- City of Wichita Year over Year - August

| August    | 2019 | 2020 | 2021 |
|-----------|------|------|------|
| Diversion | 22   | 8    | 12   |
| Probation | 29   | 18   | 14   |
| Total     | 51   | 26   | 26   |