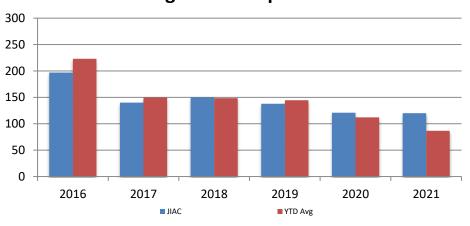

# Juvenile

JIAC Intakes August 2016 - present

| Year | August | August<br>YTD Avg. |
|------|--------|--------------------|
| 2016 | 55     | 60                 |
| 2017 | 49     | 49                 |
| 2018 | 54     | 52                 |
| 2019 | 59     | 52                 |
| 2020 | 46     | 36                 |
| 2021 | 40     | 33                 |

| Year | August | August<br>YTD Avg. |
|------|--------|--------------------|
| 2016 | 197    | 223                |
| 2017 | 140    | 150                |
| 2018 | 150    | 148                |
| 2019 | 138    | 145                |
| 2020 | 121    | 112                |
| 2021 | 120    | 87                 |