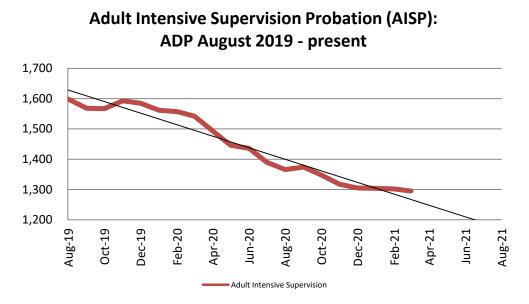

## **Community Corrections**

| Year | August | August YTD<br>Avg. |
|------|--------|--------------------|
| 2019 | 1,599  | 1,540              |
| 2020 | 1,366  | 1,474              |
| 2021 | N/A    | N/A                |

# Correlation: Total & Sedgwick County Programs (Adult)

|                    | 2019  | 2020  | 2021  |
|--------------------|-------|-------|-------|
| Jail               | 1,529 | 1,503 | 1,380 |
| AISP               | 1,553 | 1,428 | 1,300 |
| Drug Court         | 97    | 88    | 75    |
| Adult Residential  | 65    | 36    | 34    |
| Work Release       | 71    | 30    | 27    |
| Day Reporting (DC) | 0     | 0     | 0     |