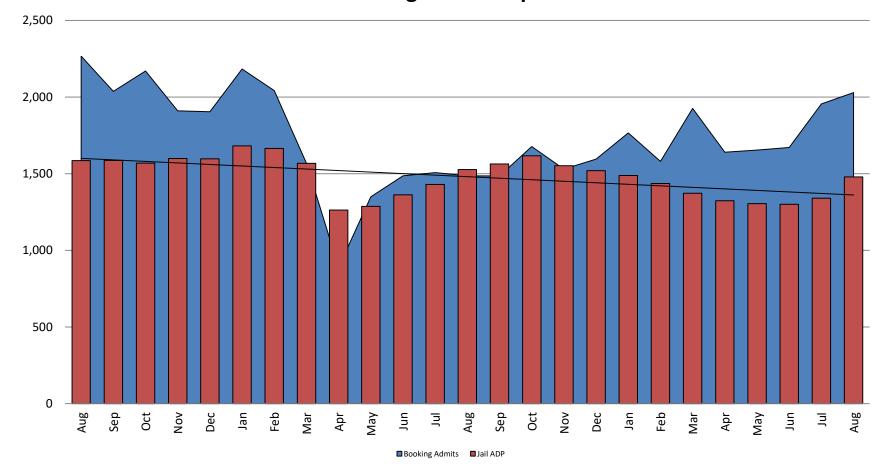

### **Detention Facility**

**Booking Admits & Housing Discharges from Custody** 

August 2019 - present

2021: 2,029

2020

2021

Housing Discharges (Custody)

2,500

2,200

1,900

1,600

1,300

1,000

700

**Booking Admits** 

working for you

Sedgwick County...

2021: 1,948

working for you

\*Beginning January 2018, Work Release program began transfer to Division of Corrections 6

This slide shows total monthly ADP for individuals in booking, detention, work release, jail annex, and out-of county (combined) (data obtained from detention facility) Booking Admits & Total Monthly ADP (Jail): August 2019 - present