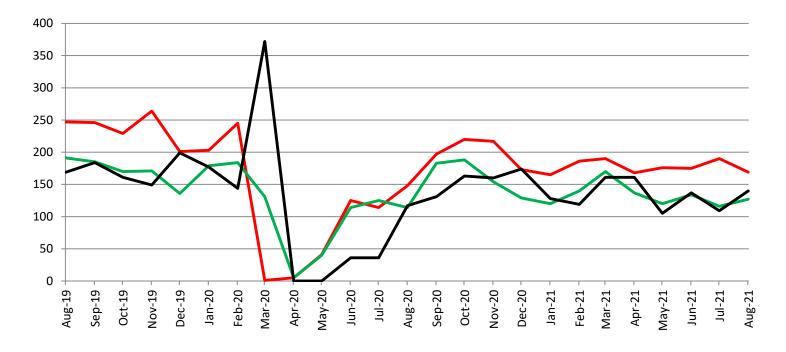

Sedgwick County... working for you Drug Court - City of Wichita ADP: August 2019 - present

#### Drug Court- City of Wichita Year over Year - August

| August    | 2019 | 2020 | 2021 |
|-----------|------|------|------|
| Diversion | 22   | 8    | 12   |
| Probation | 29   | 18   | 14   |
| Total     | 51   | 26   | 26   |

| August        | 2019 | 2020 | 2021 |
|---------------|------|------|------|
| Sedg. Co. ADP | 100  | 80   | N/A  |
| YTD Avg.      | 99   | 94   | N/A  |

Sedgwick County...

working for you