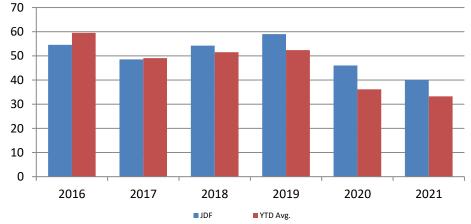

# Juvenile

JIAC Intakes August 2016 - present

| Year | August | August<br>YTD Avg. |
|------|--------|--------------------|
| 2016 | 55     | 60                 |
| 2017 | 49     | 49                 |
| 2018 | 54     | 52                 |
| 2019 | 59     | 52                 |
| 2020 | 46     | 36                 |
| 2021 | 40     | 33                 |

| Year | August | August<br>YTD Avg. |
|------|--------|--------------------|
| 2016 | 197    | 223                |
| 2017 | 140    | 150                |
| 2018 | 150    | 148                |
| 2019 | 138    | 145                |
| 2020 | 121    | 112                |
| 2021 | 120    | 87                 |

JDF ADP August 2016 - present

Sedgwick County...

working for you

(data obtained from SG CO Division of Corrections)