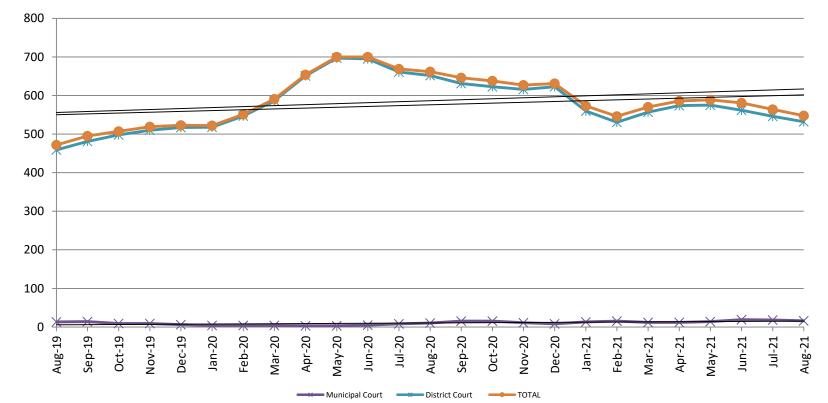

Pretrial Services Program (PSP) Monthly ADP: August 2019 - present

| August      | 2019 ADP | 2020 ADP | 2021 ADP | 2019 YTD Avg. | 2020 YTD Avg. | 2021 YTD Avg. |
|-------------|----------|----------|----------|---------------|---------------|---------------|
| Muni. Court | 13       | 10       | 16       | 13            | 5             | 14.9          |
| Dist. Court | 459      | 652      | 532      | 409           | 626           | 554.6         |
| Total       | 472      | 662      | 548      | 423           | 631           | 569.6         |