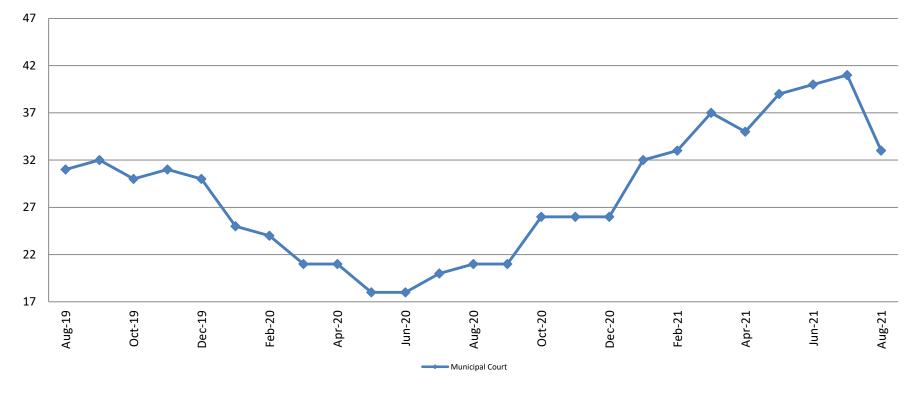

#### Probation - Active Caseloads August 2019 - present

| August                | 2019  | 2020  | 2021  | 2019 YTD<br>Avg. | 2020 YTD<br>Avg. | 2021 YTD<br>Avg. |
|-----------------------|-------|-------|-------|------------------|------------------|------------------|
| Dist. Court Probation | 1,846 | 1,567 | 1,889 | 1,918            | 1,629            | 1,701            |
| Muni. Court Probation | 1,296 | 828   | 1,078 | 1,252            | 924              | 1,070            |