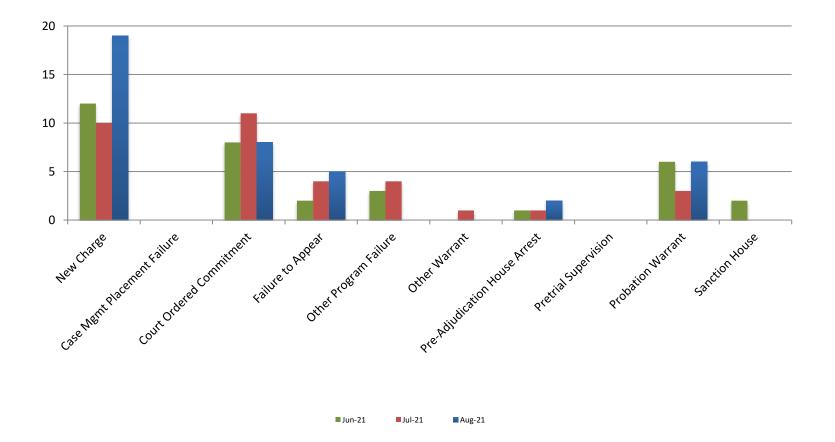

### **Reason for JDF Admits**

(data obtained from SG CO Division of Corrections)

### **Reason for JDF Admits**

| Reason                             | August 2020 | August 2021 |
|------------------------------------|-------------|-------------|
| New Charges                        | 14          | 19          |
| Case Management Placement Failures | 0           | 0           |
| Court Ordered Commitment           | 5           | 8           |
| Failure to Appear                  | 6           | 5           |
| Other Program Failure              | 4           | 0           |
| Other Warrant                      | 0           | 0           |
| Pre-Adjudication House Arrest      | 5           | 2           |
| Pretrial Supervision               | 2           | 0           |
| Probation Warrant                  | 10          | 6           |
| Sanction House                     | 0           | 0           |