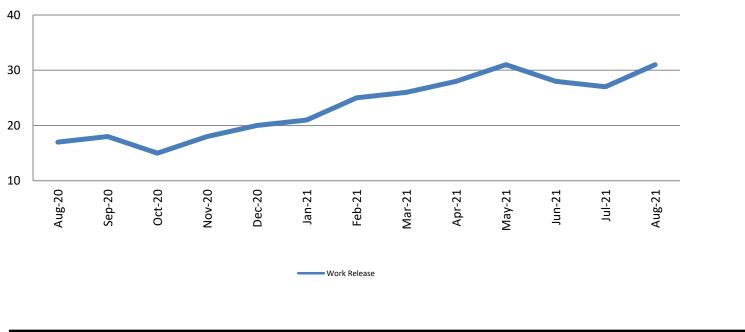

### **Community Corrections**

Work Release: ADP August 2020 - present

| Month Year  | Total | YTD Avg. |
|-------------|-------|----------|
| August 2020 | 17    | 37       |
| August 2021 | 31    | 27       |

# Correlation: Total & Sedgwick County Programs (Adult)

|                    | 2019  | 2020  | 2021  |
|--------------------|-------|-------|-------|
| Jail               | 1,529 | 1,503 | 1,380 |
| AISP               | 1,553 | 1,428 | 1,300 |
| Drug Court         | 97    | 88    | 75    |
| Adult Residential  | 65    | 36    | 34    |
| Work Release       | 71    | 30    | 27    |
| Day Reporting (DC) | 0     | 0     | 0     |