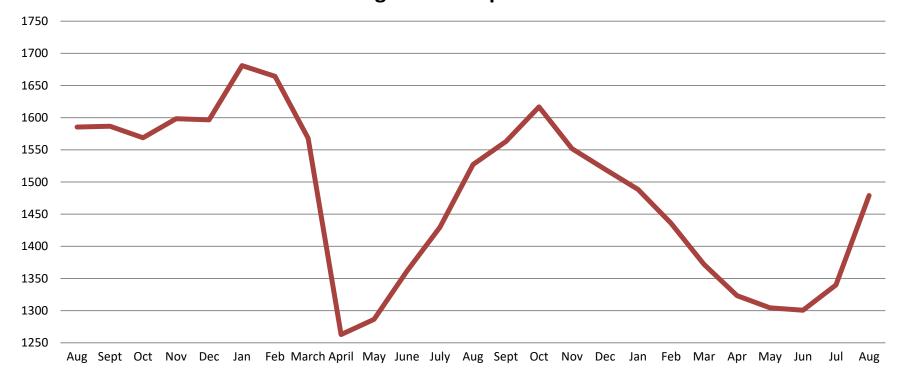

#### Average Length of Stay: Booking (Hours) August 2019 - present

 2021: 22.0
 2021: 16.6

| Average Length of Stay: Housing & Combined (Days) |
|---------------------------------------------------|
| August 2019 - present                             |

| Month Year  | Housing Only | Housing YTD<br>AVG | Combined<br>Days | Combined YTD<br>AVG |
|-------------|--------------|--------------------|------------------|---------------------|
| August 2019 | 43.3         | 39.8               | 20.7             | 20.4                |
| August 2020 | 65.1         | 54.8               | 20.4             | 23.2                |
| August 2021 | 50.8         | 59.7               | 15.8             | 23.5                |