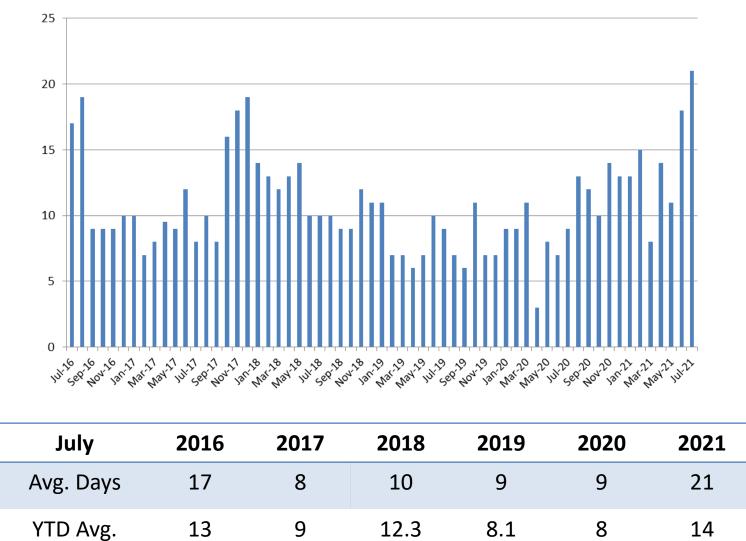

| 52                | 52                | 36                | 33                |
| Juvenile Detention Facility<br>Juvenile Residential Facility | 52<br>13          | 52<br>15          | 36<br>17          | 33<br>11          |



# Monthly Jail Snapshot: August 2021

#### Snapshots August 2015 - present



BICE Hold

Felony Commitments

| BICE Hold             | 2015 | 2016 | 2017 | 2018 | 2019 | 2020 | 2021 |
|-----------------------|------|------|------|------|------|------|------|
| August                | 5    | 4    | 24   | 16   | 30   | 20   | 19   |
| Felony<br>Commitments | 2015 | 2016 | 2017 | 2018 | 2019 | 2020 | 2021 |
| August                | 114  | 130  | 154  | 97   | 74   | 71   | 71   |



#### Journal Entry Completion (Average Days) July 2016 - present