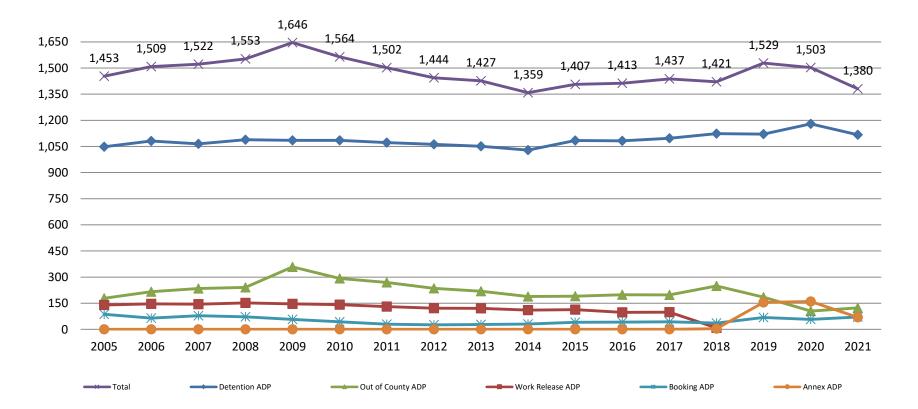

# Jail: Annual Average Daily Population (ADP)

TRENDS: Booking, Detention, Work Release, & Out of County Annual ADP: 2005 - present

#### **TOTAL MONTHLY ADP: JAIL** (Booking, Detention Facility, Annex, & Out of County) August 2019 - present

| August 2019 | August 2020 | August 2021 |
|-------------|-------------|-------------|
| 1,585       | 1,527       | 1,479       |

working for you

\*Beginning January 2018, Work Release program began transfer to Division of Corrections 6

This slide shows total monthly ADP for individuals in booking, detention, work release, jail annex, and out-of county (combined) (data obtained from detention facility) Booking Admits & Total Monthly ADP (Jail): August 2019 - present