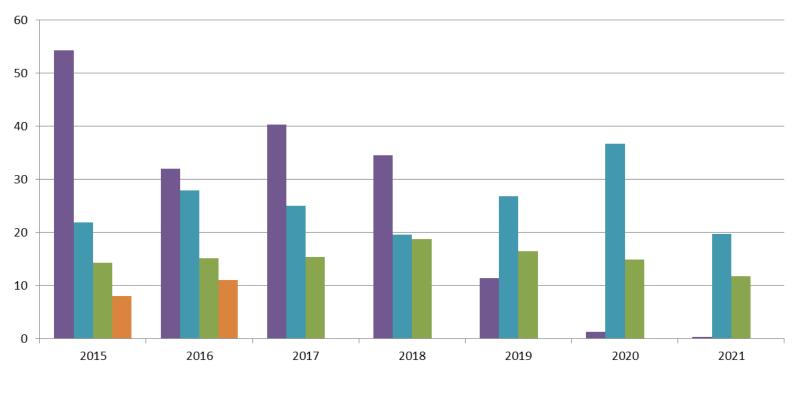

### **Juvenile Detention Alternatives**

ADP: August 2015 - present

■ Detention Advocacy ■ Home Based Supervision ■ JRF ■ WADP

(discountinued 8/17)

# **Juvenile Detention Services**

| August ADP                                                   | 2018              | 2019              | 2020              | 2021              |
|--------------------------------------------------------------|-------------------|-------------------|-------------------|-------------------|
| Juvenile Detention Facility                                  | 54                | 59                | 46                | 40                |
| Juvenile Residential Facility                                | 19                | 17                | 15                | 12                |
| Home Based Supervision                                       | 20                | 27                | 37                | 20                |
| Detention Advocacy Case Management Services                  | 35                | 11                | 1                 | 0                 |
| Weekend Alternative Detention Program (total)                | 0                 | N/A               | N/A               | N/A               |
|                                                              |                   |                   |                   |                   |
| August YTD AVERAGE                                           | 2018              | 2019              | 2020              | 2021              |
| August YTD AVERAGE<br>Juvenile Detention Facility            | <b>2018</b><br>52 | <b>2019</b><br>52 | <b>2020</b><br>36 | <b>2021</b><br>33 |
|                                                              |                   |                   |                   | -                 |
| Juvenile Detention Facility                                  | 52                | 52                | 36                | 33                |
| Juvenile Detention Facility<br>Juvenile Residential Facility | 52<br>13          | 52<br>15          | 36<br>17          | 33<br>11          |