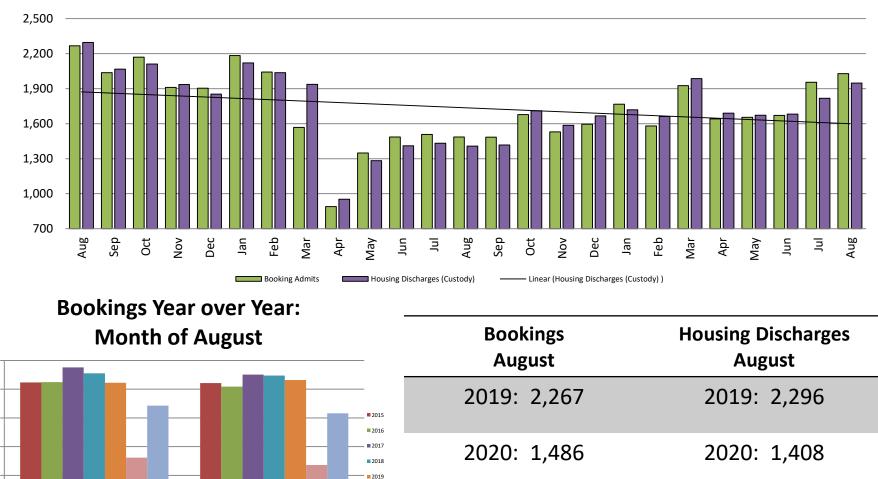

### **Detention Facility**

**Booking Admits & Housing Discharges from Custody** 

August 2019 - present

2021: 2,029

2020

2021

Housing Discharges (Custody)

2,500

2,200

1,900

1,600

1,300

1,000

700

**Booking Admits** 

working for you

Sedgwick County...

2021: 1,948