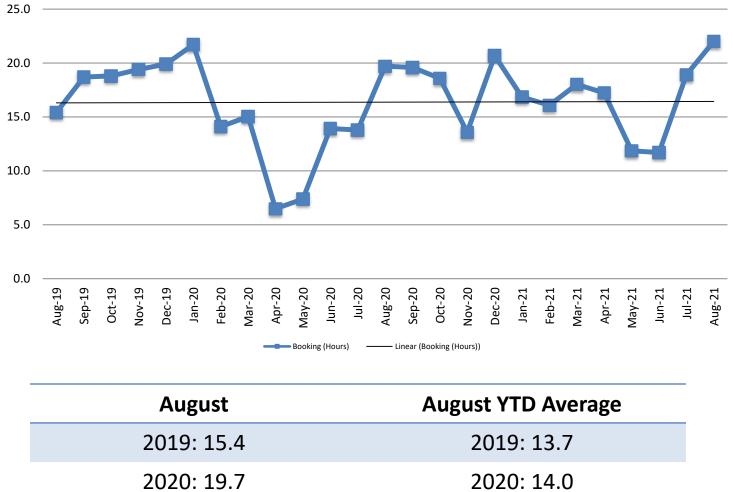

#### Average Length of Stay: Booking (Hours) August 2019 - present

 2021: 22.0
 2021: 16.6

| Average Length of Stay: Housing & Combined (Days) |
|---------------------------------------------------|
| August 2019 - present                             |