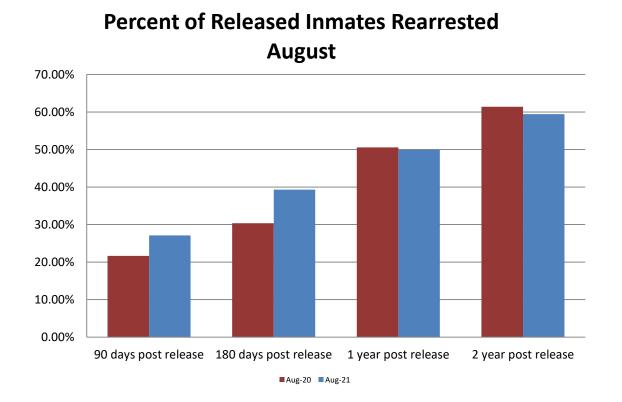

7

| Month Year  | 90 Days | 180 Days | 1 Year | 2 Years |
|-------------|---------|----------|--------|---------|
| August 2020 | 21.64%  | 30.33%   | 50.54% | 61.41%  |
| August 2021 | 27.11%  | 39.29%   | 49.92% | 59.45%  |