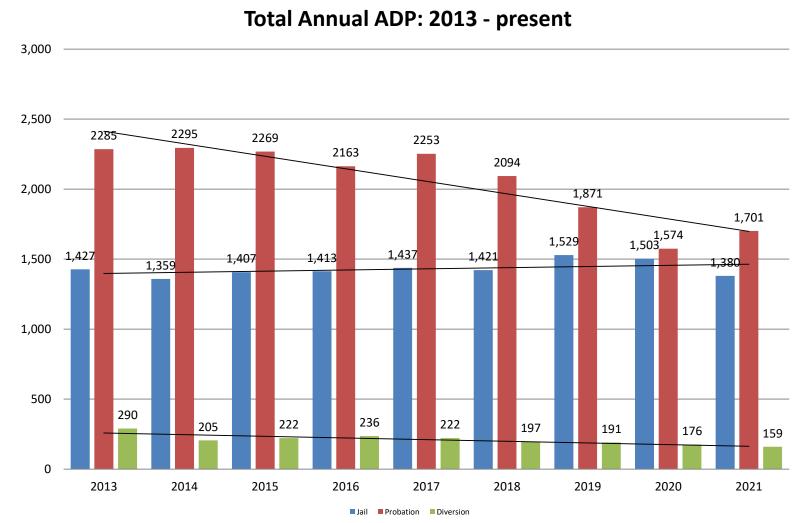

| 37       |
| August 2021 | 31    | 27       |



Sedgwick County...

working for you

# Correlation: Total & Sedgwick County Programs (Adult)



|                    | 2019  | 2020  | 2021  |
|--------------------|-------|-------|-------|
| Jail               | 1,529 | 1,503 | 1,380 |
| AISP               | 1,553 | 1,428 | 1,300 |
| Drug Court         | 97    | 88    | 75    |
| Adult Residential  | 65    | 36    | 34    |
| Work Release       | 71    | 30    | 27    |
| Day Reporting (DC) | 0     | 0     | 0     |

Sedgwick County ...

working for you

Jail includes individuals in booking, detention, work release and out-of county (combined) (data obtained from detention facility, SG Dept. of Corrections, Pretrial Services, & CoW)

# **Correlation: Total & District Court Programs**





# <u>Correlation: Total & City of Wichita /</u> <u>Municipal Court Programs</u>

#### Total Annual ADP: 2013 - present





# Juvenile

JIAC Intakes August 2016 - present



| Year | August | August<br>YTD Avg. |
|------|--------|--------------------|
| 2016 | 55     | 60                 |
| 2017 | 49     | 49                 |
| 2018 | 54     | 52                 |
| 2019 | 59     | 52                 |
| 2020 | 46     | 36                 |
| 2021 | 40     | 33                 |

| Year | August | August<br>YTD Avg. |
|------|--------|--------------------|
| 2016 | 197    | 223                |
| 2017 | 140    | 150                |
| 2018 | 150    | 148                |
| 2019 | 138    | 145                |
| 2020 | 121    | 112                |
| 2021 | 120    | 87