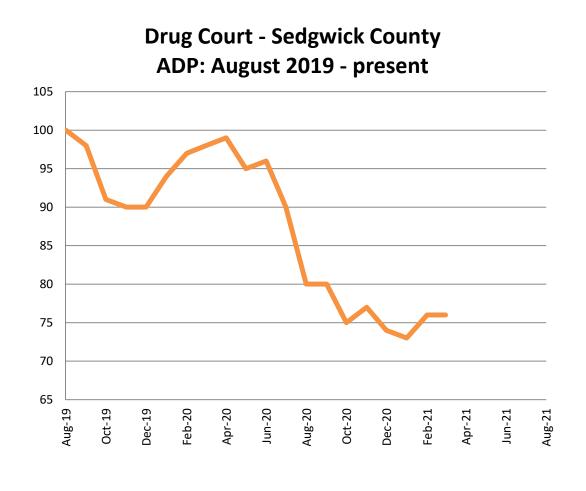

Sedgwick County... working for you Drug Court - City of Wichita ADP: August 2019 - present

| August        | 2019 | 2020 | 2021 |
|---------------|------|------|------|
| Sedg. Co. ADP | 100  | 80   | N/A  |
| YTD Avg.      | 99   | 94   | N/A  |

Sedgwick County...

working for you