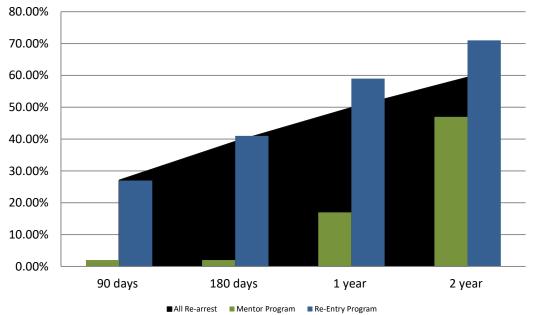

#### Recividism by Programs August 2021

| August 2021      | 90 Days | 180 Days | 1 year | 2 years |
|------------------|---------|----------|--------|---------|
| All Re-arrests   | 27.11%  | 39.29%   | 49.92% | 59.45%  |
| Mentor Program   | 2%      | 2%       | 17%    | 47%     |
| Re-Entry Program | 27%     | 41%      | 59%    | 71%     |