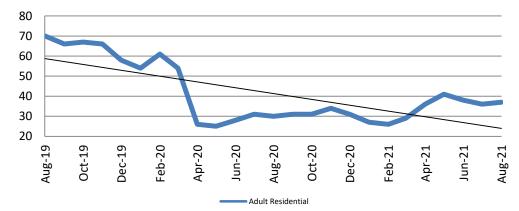

#### Adult Residential: ADP August 2019 - present

| Year | August | August<br>YTD Avg. |
|------|--------|--------------------|
| 2019 | 70     | 65                 |
| 2020 | 30     | 39                 |
| 2021 | 37     | 34                 |

# Correlation: Total & Sedgwick County Programs (Adult)

|                    | 2019  | 2020  | 2021  |
|--------------------|-------|-------|-------|
| Jail               | 1,529 | 1,503 | 1,380 |
| AISP               | 1,553 | 1,428 | 1,300 |
| Drug Court         | 97    | 88    | 75    |
| Adult Residential  | 65    | 36    | 34    |
| Work Release       | 71    | 30    | 27    |
| Day Reporting (DC) | 0     | 0     | 0     |