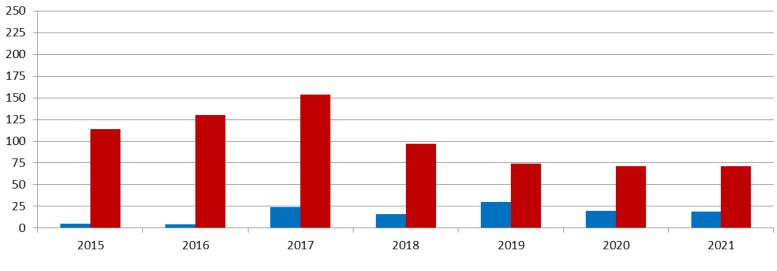

#### Snapshots August 2015 - present

BICE Hold

Felony Commitments

| BICE Hold             | 2015 | 2016 | 2017 | 2018 | 2019 | 2020 | 2021 |
|-----------------------|------|------|------|------|------|------|------|
| August                | 5    | 4    | 24   | 16   | 30   | 20   | 19   |
| Felony<br>Commitments | 2015 | 2016 | 2017 | 2018 | 2019 | 2020 | 2021 |
| August                | 114  | 130  | 154  | 97   | 74   | 71   | 71   |