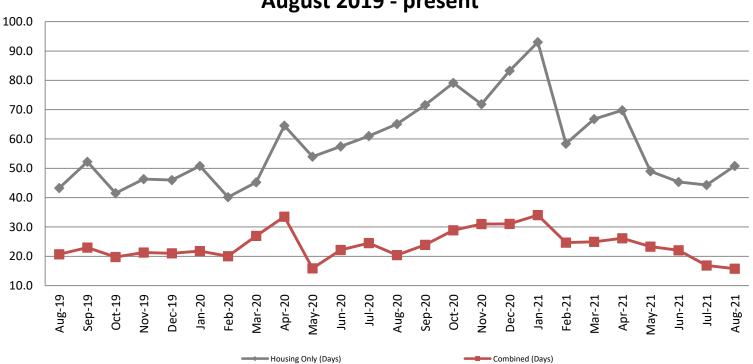

#### Average Length of Stay: Booking (Hours) August 2019 - present

 2021: 22.0
 2021: 16.6

| Average Length of Stay: Housing & Combined (Days) |
|---------------------------------------------------|
| August 2019 - present                             |

| Month Year  | Housing Only | Housing YTD<br>AVG | Combined<br>Days | Combined YTD<br>AVG |
|-------------|--------------|--------------------|------------------|---------------------|
| August 2019 | 43.3         | 39.8               | 20.7             | 20.4                |
| August 2020 | 65.1         | 54.8               | 20.4             | 23.2                |
| August 2021 | 50.8         | 59.7               | 15.8             | 23.5                |