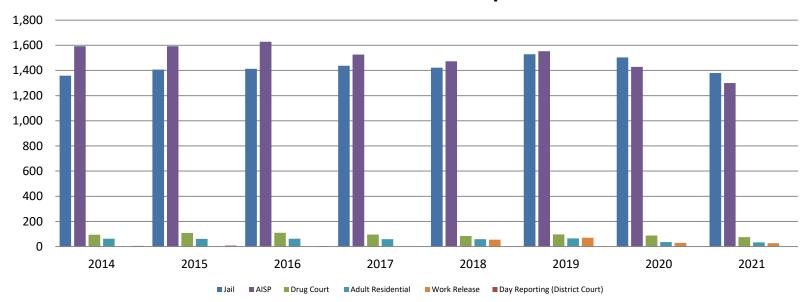

# Correlation: Total & Sedgwick County Programs (Adult)

|                    | 2019  | 2020  | 2021  |
|--------------------|-------|-------|-------|
| Jail               | 1,529 | 1,503 | 1,380 |
| AISP               | 1,553 | 1,428 | 1,300 |
| Drug Court         | 97    | 88    | 75    |
| Adult Residential  | 65    | 36    | 34    |
| Work Release       | 71    | 30    | 27    |
| Day Reporting (DC) | 0     | 0     | 0     |

Sedgwick County ...

working for you

Jail includes individuals in booking, detention, work release and out-of county (combined) (data obtained from detention facility, SG Dept. of Corrections, Pretrial Services, & CoW)