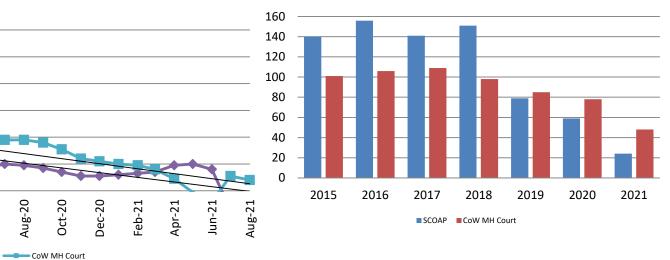

#### Mental Health - ADP August 2019 - present

#### Mental Health ADP Year over Year - August

| August   | 2019 ADP | 2020 ADP | 2021 ADP | 2019 YTD Avg. | 2020 YTD Avg. | 2021 YTD Avg. |
|----------|----------|----------|----------|---------------|---------------|---------------|
| SCOAP    | 79       | 59       | 24       | 108           | 66            | 48            |
| MH Court | 85       | 78       | 48       | 99            | 76            | 49            |