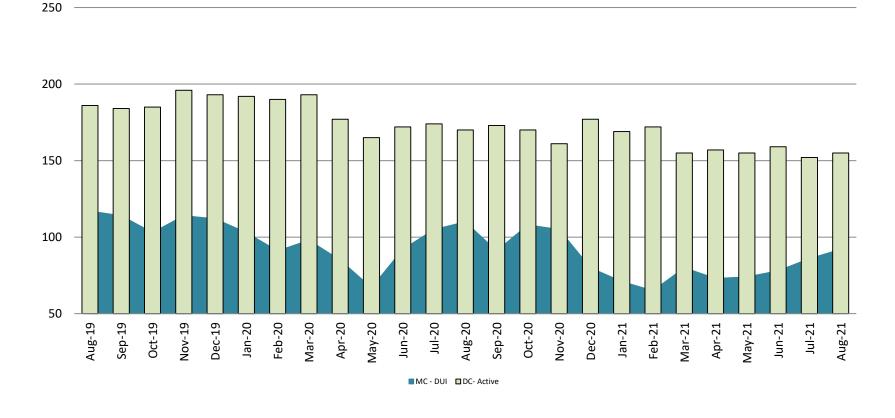

#### **Diversion - Active Caseload**

August 2019 - present

| August              | 2019 | 2020 | 2021 | 2019 YTD Avg. | 2020 YTD Avg. | 2021 YTD Avg. |
|---------------------|------|------|------|---------------|---------------|---------------|
| Muni. Court- DUI    | 117  | 110  | 92   | 102           | 94            | 77            |
| Dist. Court- Active | 186  | 170  | 155  | 191           | 179           | 159           |