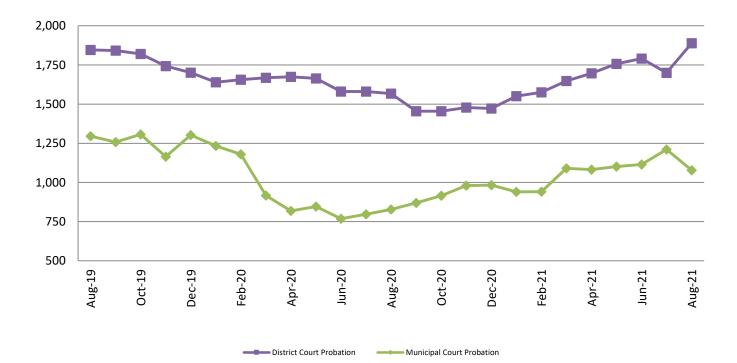

#### Probation - Active Caseloads August 2019 - present

| August                | 2019  | 2020  | 2021  | 2019 YTD<br>Avg. | 2020 YTD<br>Avg. | 2021 YTD<br>Avg. |
|-----------------------|-------|-------|-------|------------------|------------------|------------------|
| Dist. Court Probation | 1,846 | 1,567 | 1,889 | 1,918            | 1,629            | 1,701            |
| Muni. Court Probation | 1,296 | 828   | 1,078 | 1,252            | 924              | 1,070            |