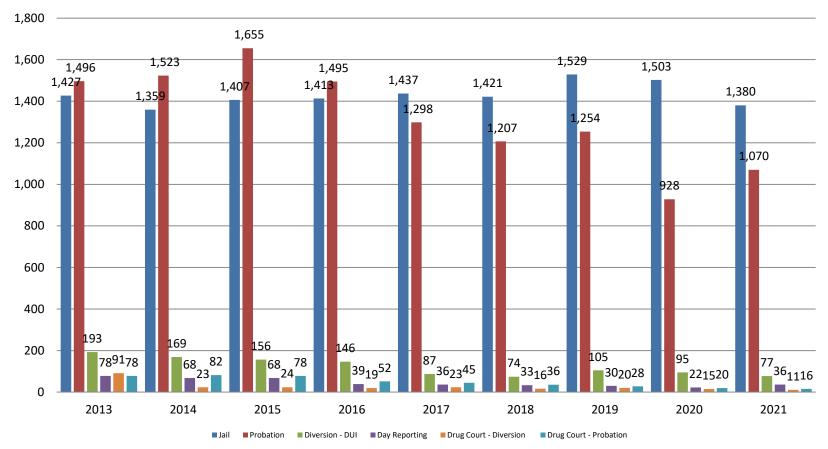

ounty Programs (Adult)



|                    | 2019  | 2020  | 2021  |
|--------------------|-------|-------|-------|
| Jail               | 1,529 | 1,503 | 1,380 |
| AISP               | 1,553 | 1,428 | 1,300 |
| Drug Court         | 97    | 88    | 75    |
| Adult Residential  | 65    | 36    | 34    |
| Work Release       | 71    | 30    | 27    |
| Day Reporting (DC) | 0     | 0     | 0     |

Sedgwick County ...

working for you

Jail includes individuals in booking, detention, work release and out-of county (combined) (data obtained from detention facility, SG Dept. of Corrections, Pretrial Services, & CoW)

# **Correlation: Total & District Court Programs**





# <u>Correlation: Total & City of Wichita /</u> <u>Municipal Court Programs</u>

#### Total Annual ADP: 2013 - present





# Juvenile

JIAC Intakes August 2016 - present



| Year | August | August<br>YTD Avg. |
|------|--------|--------------------|
| 2016 | 55     | 60                 |
| 2017 | 49     | 49                 |
| 2018 | 54     | 52                 |
| 2019 | 59     | 52                 |
| 2020 | 46     | 36                 |
| 2021 | 40     | 33                 |

| Year | August | August<br>YTD Avg. |
|------|--------|--------------------|
| 2016 | 197    | 223                |
| 2017 | 140    | 150                |
| 2018 | 150    | 148                |
| 2019 | 138    | 145                |
| 2020 | 121    | 112                |
| 2021 | 120    | 87                 |

JDF ADP August 2016 - present



Sedgwick County...

working for you

(data obtained from SG CO Division of Corrections)