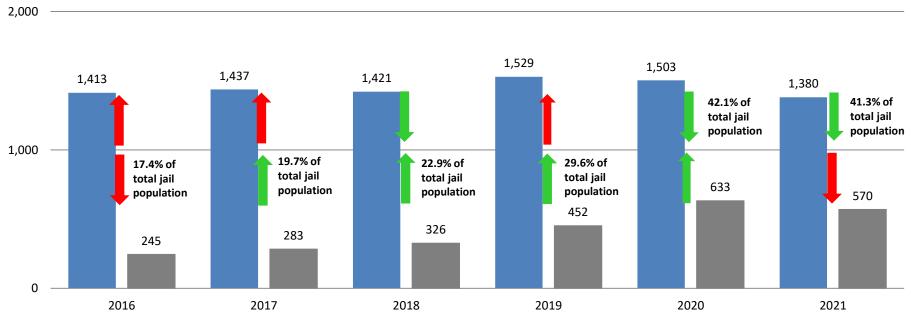

#### Total Annual ADP: 2016 - present

Jail Total Pretrial

Arrows represent the overall increase/decrease of the population from year to year Jail includes individuals in booking, detention, work release and out-of county (combined) (data obtained from detention facility & Pretrial Services)

# Correlation: Total & Sedgwick County Programs (Adult)

|                    | 2019  | 2020  | 2021  |
|--------------------|-------|-------|-------|
| Jail               | 1,529 | 1,503 | 1,380 |
| AISP               | 1,553 | 1,428 | 1,300 |
| Drug Court         | 97    | 88    | 75    |
| Adult Residential  | 65    | 36    | 34    |
| Work Release       | 71    | 30    | 27    |
| Day Reporting (DC) | 0     | 0     | 0     |

Sedgwick County ...

working for you

Jail includes individuals in booking, detention, work release and out-of county (combined) (data obtained from detention facility, SG Dept. of Corrections, Pretrial Services, & CoW)