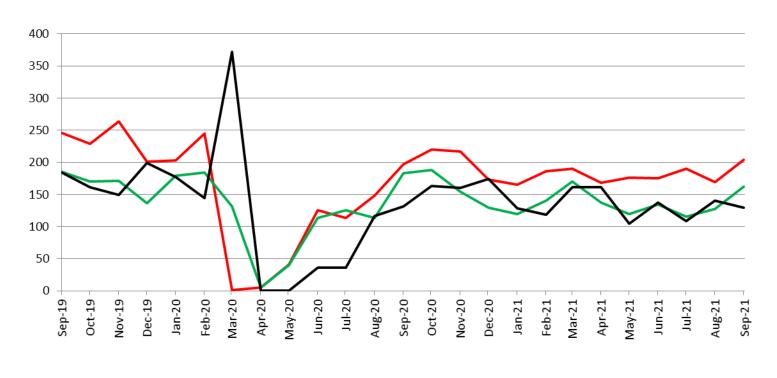

#### District Court Probation: Pre-Sentence Investigation September 2019 - present

| September    | 2019 | 2020 | 2021 |
|--------------|------|------|------|
| Carried Over | 246  | 197  | 204  |
| Assigned     | 185  | 183  | 162  |
| Completed    | 184  | 131  | 129  |

PSI Carried Over —— PSI Assigned —— PSI Completed