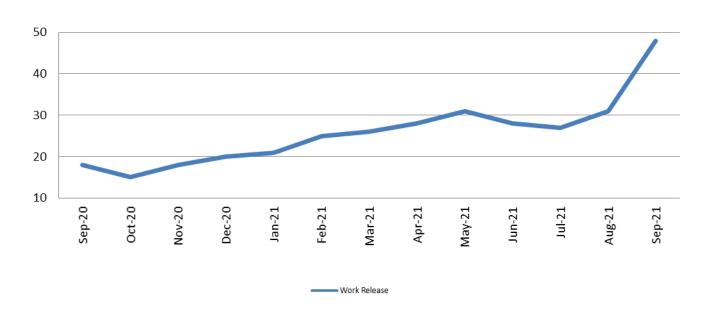

## **Community Corrections**

Work Release: ADP September 2020 - present

| Month Year     | Total | YTD Avg. |
|----------------|-------|----------|
| September 2020 | 18    | 35       |
| September 2021 | 48    | 29       |