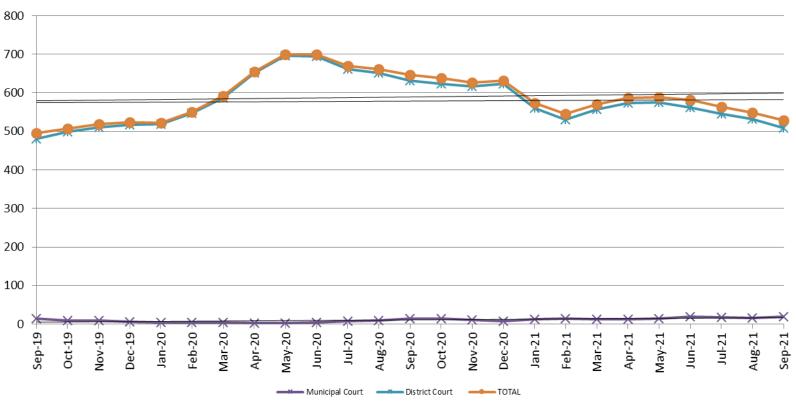

#### Pretrial Services Program (PSP) Monthly ADP: September 2019 - present

| September   | 2019 ADP | 2020 ADP | 2021 ADP | 2019 YTD Avg. | 2020 YTD Avg. | 2021 YTD Avg. |
|-------------|----------|----------|----------|---------------|---------------|---------------|
| Muni. Court | 14       | 15       | 19       | 13            | 6             | 15.3          |
| Dist. Court | 481      | 631      | 509      | 417           | 627           | 549.6         |
| Total       | 495      | 646      | 528      | 431           | 633           | 565.0         |