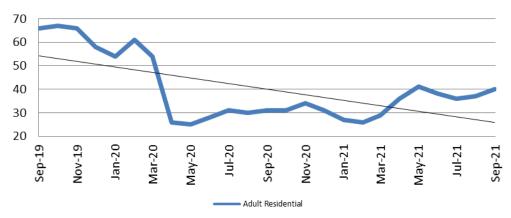

#### Adult Residential: ADP September 2019 - present

| Year | September | September<br>YTD Avg. |
|------|-----------|-----------------------|
| 2019 | 66        | 65                    |
| 2020 | 31        | 38                    |
| 2021 | 40        | 34                    |