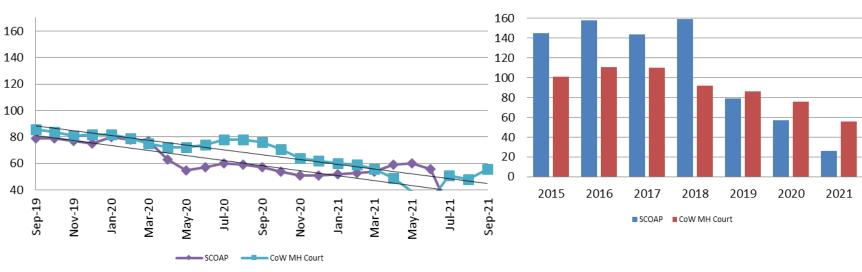

#### Mental Health - ADP September 2019 - present

| September | 2019 ADP | 2020 ADP | 2021 ADP | 2019 YTD Avg. | 2020 YTD Avg. | 2021 YTD Avg. |
|-----------|----------|----------|----------|---------------|---------------|---------------|
| SCOAP     | 79       | 57       | 26       | 105           | 65            | 46            |
| MH Court  | 86       | 76       | 56       | 98            | 76            | 50            |