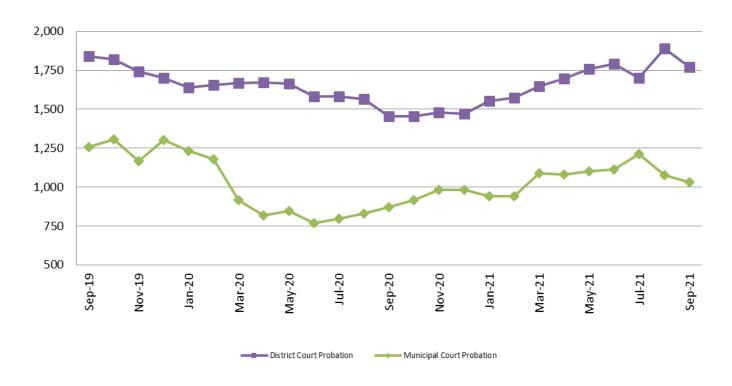

#### Probation - Active Caseloads September 2019 - present

| September             | 2019  | 2020  | 2021  | 2019 YTD<br>Avg. | 2020 YTD<br>Avg. | 2021 YTD<br>Avg. |
|-----------------------|-------|-------|-------|------------------|------------------|------------------|
| Dist. Court Probation | 1,842 | 1,455 | 1,770 | 1,909            | 1,609            | 1,709            |
| Muni. Court Probation | 1,258 | 870   | 1,032 | 1,253            | 918              | 1,066            |