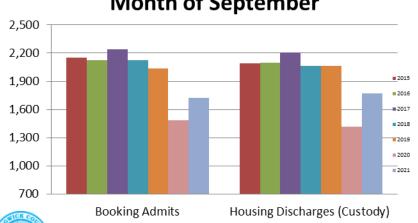

# **Bookings Year over Year: Month of September**

Sedgwick County...

working for you

| Bookings<br>September | Housing Discharges<br>September |
|-----------------------|---------------------------------|
| 2019: 2,037           | 2019: 2,067                     |
| 2020: 1,485           | 2020: 1,417                     |
| 2021: 1,721           | 2021: 1,770                     |