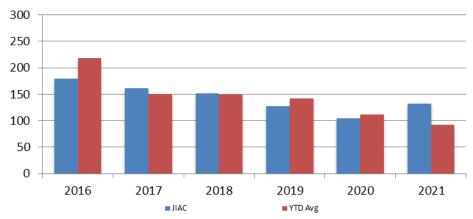

### <u>Juvenile</u>

JIAC Intakes September 2016 - present

| Year | September | September |
|------|-----------|-----------|
|      |           | YTD Avg.  |

|      |    | 11271181 |
|------|----|----------|
| 2016 | 52 | 59       |
| 2017 | 56 | 50       |
| 2018 | 55 | 52       |
| 2019 | 49 | 52       |
| 2020 | 31 | 36       |
| 2021 | 40 | 34       |

Sedgwick County...

working for you

| Year | September | September YTD Avg. |
|------|-----------|--------------------|
| 2016 | 179       | 218                |
| 2017 | 161       | 151                |
| 2018 | 152       | 149                |
| 2019 | 127       | 143                |
| 2020 | 105       | 111                |
| 2021 | 132       | 92                 |