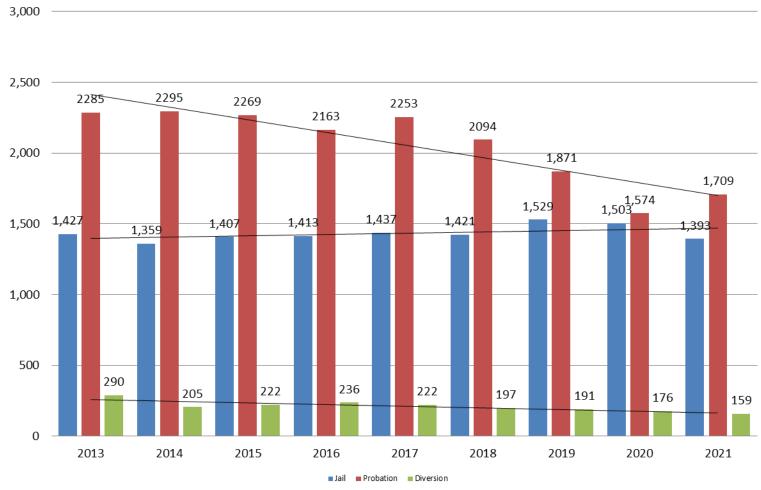

### **Correlation: Total & District Court Programs**

#### **Total Annual ADP: 2013 - present**