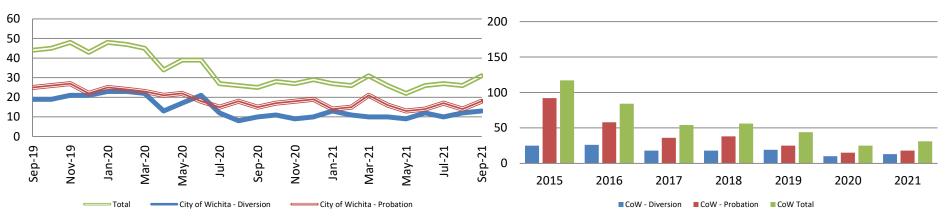

# **Drug Court - City of Wichita ADP: September 2019 - present**

#### **Drug Court- City of Wichita Year over Year - September**

| September | 2019 | 2020 | 2021 |
|-----------|------|------|------|
| Diversion | 19   | 10   | 13   |
| Probation | 25   | 15   | 18   |
| Total     | 44   | 25   | 31   |