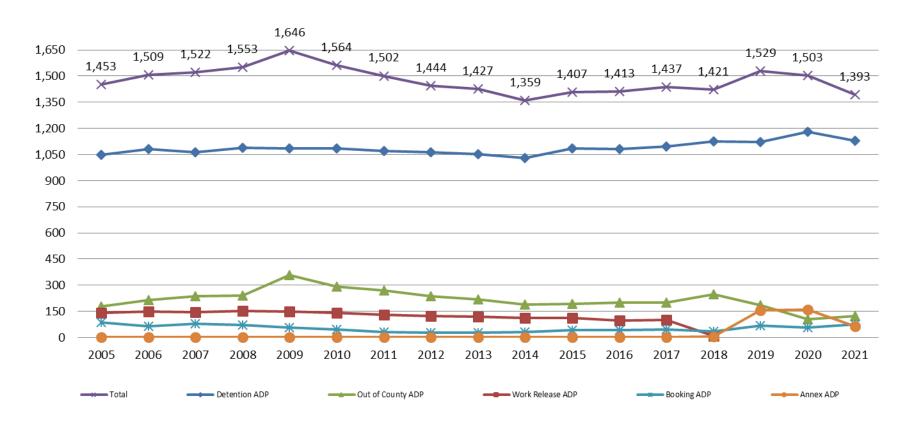

### Jail: Annual Average Daily Population (ADP)

# TRENDS: Booking, Detention, Work Release, & Out of County Annual ADP: 2005 - present

#### **Total Annual ADP 2014 - present**

|                    | 2019  | 2020  | 2021  |
|--------------------|-------|-------|-------|
| Jail               | 1,529 | 1,503 | 1,393 |
| AISP               | 1,553 | 1,428 | 1,300 |
| Drug Court         | 97    | 88    | 75    |
| Adult Residential  | 65    | 36    | 34    |
| Work Release       | 71    | 30    | 29    |
| Day Reporting (DC) | 0     | 0     | 0     |