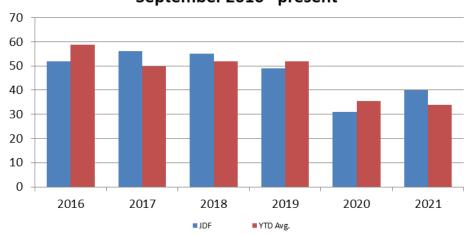

#### JDF ADP September 2016 - present

# **Juvenile Detention Services**

| September ADP                                              | 2018           | 2019           | 2020              | 2021           |
|------------------------------------------------------------|----------------|----------------|-------------------|----------------|
| Juvenile Detention Facility                                | 55             | 49             | 31                | 40             |
| Juvenile Residential Facility                              | 16             | 16             | 16                | 11             |
| Home Based Supervision                                     | 23             | 23             | 29                | 22             |
| Detention Advocacy Case Management Services                | 29             | 13             | 2                 | 1              |
| Weekend Alternative Detention Program (total)              | 0              | N/A            | N/A               | N/A            |
|                                                            |                |                |                   |                |
| September YTD AVERAGE                                      | 2018           | 2019           | 2020              | 2021           |
| September YTD AVERAGE  Juvenile Detention Facility         | <b>2018</b> 52 | <b>2019</b> 52 | <b>2020</b><br>36 | <b>2021</b> 34 |
|                                                            |                |                |                   | _              |
| Juvenile Detention Facility                                | 52             | 52             | 36                | 34             |
| Juvenile Detention Facility  Juvenile Residential Facility | 52<br>13       | 52<br>15       | 36<br>17          | 34<br>11       |