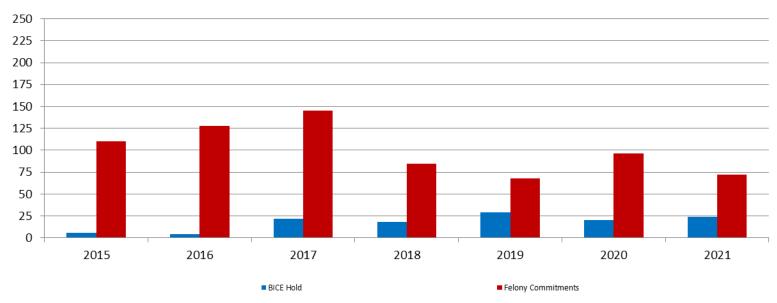

### Monthly Jail Snapshot: September 2021

#### **Snapshots September 2015 - present**

| <b>BICE Hold</b>      | 2015 | 2016 | 2017 | 2018 | 2019 | 2020 | 2021 |
|-----------------------|------|------|------|------|------|------|------|
| September             | 6    | 4    | 22   | 18   | 29   | 20   | 24   |
| Felony<br>Commitments | 2015 | 2016 | 2017 | 2018 | 2019 | 2020 | 2021 |
| September             | 110  | 128  | 145  | 85   | 68   | 96   | 72   |
|                       |      |      |      |      |      |      |      |