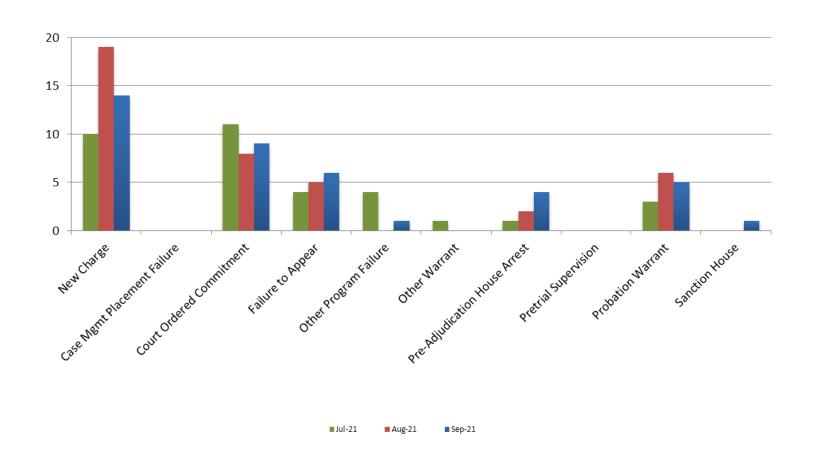

### **Reason for JDF Admits**

### **Reason for JDF Admits**

| Reason                             | September 2020 | September 2021 |
|------------------------------------|----------------|----------------|
| New Charges                        | 5              | 14             |
| Case Management Placement Failures | 0              | 0              |
| Court Ordered Commitment           | 7              | 9              |
| Failure to Appear                  | 1              | 6              |
| Other Program Failure              | 6              | 1              |
| Other Warrant                      | 3              | 0              |
| Pre-Adjudication House Arrest      | 1              | 4              |
| Pretrial Supervision               | 0              | 0              |
| Probation Warrant                  | 8              | 5              |
| Sanction House                     | 0              | 1              |