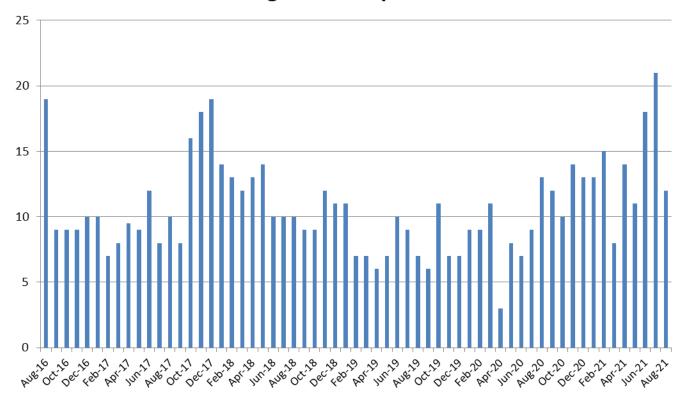

# Journal Entry Completion (Average Days) August 2016 - present

| August    | 2016 | 2017 | 2018 | 2019 | 2020 | 2021 |
|-----------|------|------|------|------|------|------|
| Avg. Days | 19   | 10   | 10   | 7    | 13   | 12   |
| YTD Avg.  | 14   | 9    | 12   | 8    | 9    | 14   |