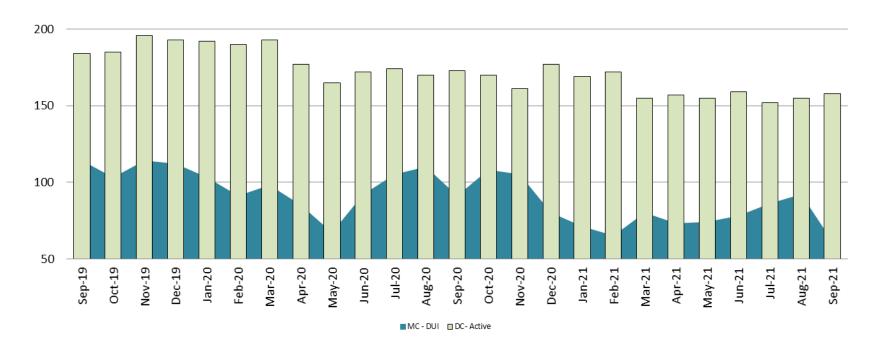

#### **Diversion - Active Caseload**

#### September 2019 - present

| September           | 2019 | 2020 | 2021 | 2019 YTD Avg. | 2020 YTD Avg. | 2021 YTD Avg. |
|---------------------|------|------|------|---------------|---------------|---------------|
| Muni. Court- DUI    | 114  | 91   | 61   | 103           | 94            | 76            |
| Dist. Court- Active | 184  | 173  | 158  | 190           | 178           | 159           |