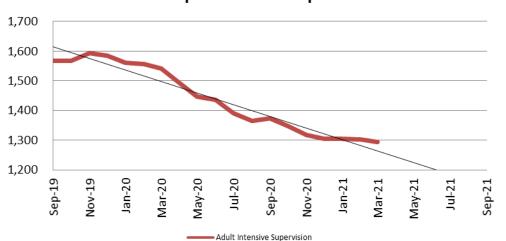

# Adult Intensive Supervision Probation (AISP): ADP September 2019 - present

| Year | September | September<br>YTD Avg. |
|------|-----------|-----------------------|
| 2019 | 1,568     | 1,543                 |
| 2020 | 1,374     | 1,463                 |
| 2021 | N/A       | N/A                   |