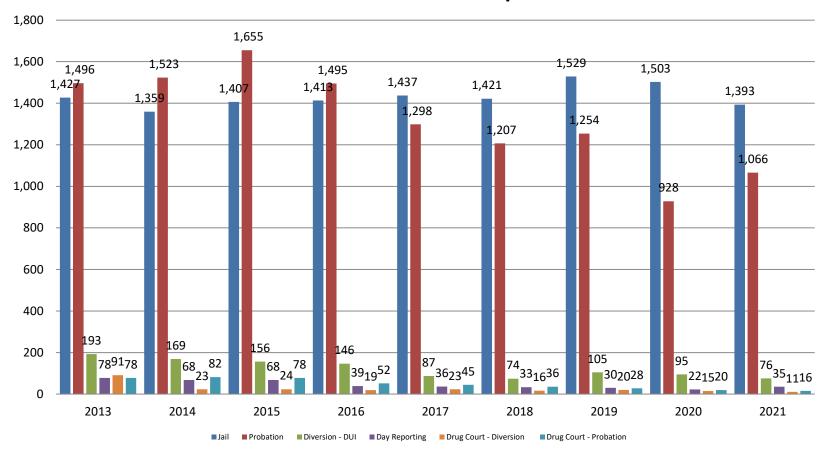

### **Correlation: Total & District Court Programs**

#### **Total Annual ADP: 2013 - present**

#### Probation - Active Caseloads September 2019 - present

| September             | 2019  | 2020  | 2021  | 2019 YTD<br>Avg. | 2020 YTD<br>Avg. | 2021 YTD<br>Avg. |
|-----------------------|-------|-------|-------|------------------|------------------|------------------|
| Dist. Court Probation | 1,842 | 1,455 | 1,770 | 1,909            | 1,609            | 1,709            |
| Muni. Court Probation | 1,258 | 870   | 1,032 | 1,253            | 918              | 1,066            |

#### September 2019 - present

| September           | 2019 | 2020 | 2021 | 2019 YTD Avg. | 2020 YTD Avg. | 2021 YTD Avg. |
|---------------------|------|------|------|---------------|---------------|---------------|
| Muni. Court- DUI    | 114  | 91   | 61   | 103           | 94            | 76            |
| Dist. Court- Active | 184  | 173  | 158  | 190           | 178           | 159           |

#### Day Reporting - Active Caseload September 2019 - present

| September            | 2016 | 2017 | 2018 | 2019 | 2020 | 2021 |
|----------------------|------|------|------|------|------|------|
| Muni. Court          | 31   | 39   | 31   | 32   | 21   | 28   |
| Muni. Court YTD Avg. | 42   | 36   | 35   | 30   | 21   | 35   |

#### **Drug Court- City of Wichita Year over Year - September**

| September | 2019 | 2020 | 2021 |
|-----------|------|------|------|
| Diversion | 19   | 10   | 13   |
| Probation | 25   | 15   | 18   |
| Total     | 44   | 25   | 31   |