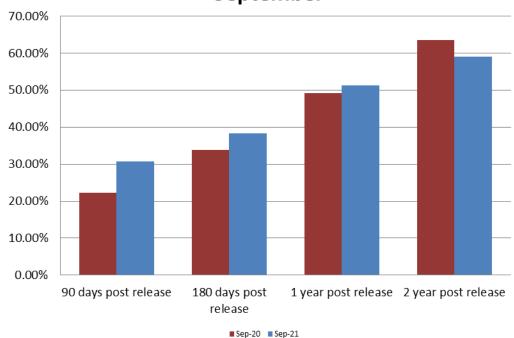

# Percent of Released Inmates Rearrested September

| Month Year     | 90 Days | 180 Days | 1 Year | 2 Years |
|----------------|---------|----------|--------|---------|
| September 2020 | 22.19%  | 33.89%   | 49.22% | 63.58%  |
| September 2021 | 30.80%  | 38.30%   | 51.25% | 59.04%  |