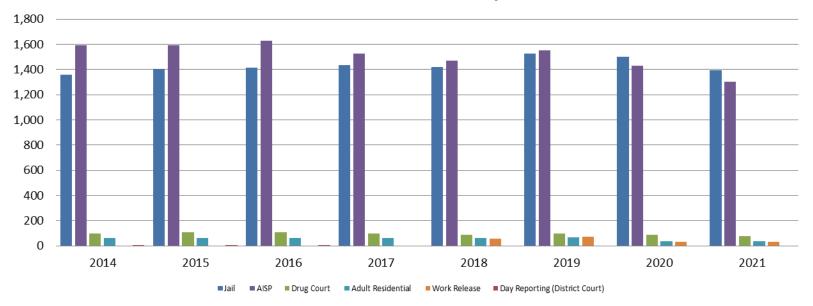

## Correlation: Total & Sedgwick County Programs (Adult)

#### **Total Annual ADP 2014 - present**

|                    | 2019  | 2020  | 2021  |
|--------------------|-------|-------|-------|
| Jail               | 1,529 | 1,503 | 1,393 |
| AISP               | 1,553 | 1,428 | 1,300 |
| Drug Court         | 97    | 88    | 75    |
| Adult Residential  | 65    | 36    | 34    |
| Work Release       | 71    | 30    | 29    |
| Day Reporting (DC) | 0     | 0     | 0     |