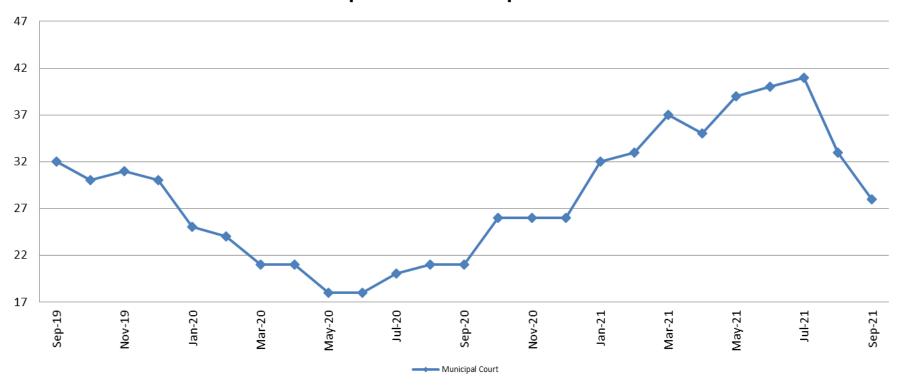

#### Day Reporting - Active Caseload September 2019 - present

| September            | 2016 | 2017 | 2018 | 2019 | 2020 | 2021 |
|----------------------|------|------|------|------|------|------|
| Muni. Court          | 31   | 39   | 31   | 32   | 21   | 28   |
| Muni. Court YTD Avg. | 42   | 36   | 35   | 30   | 21   | 35   |