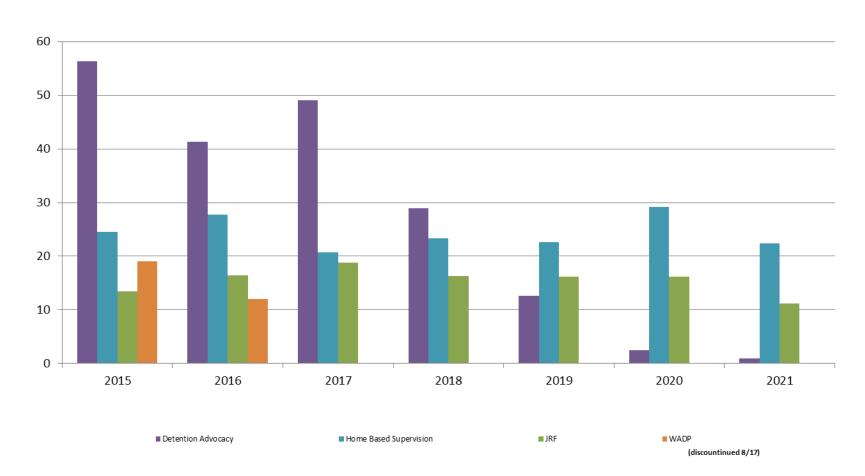

## **Juvenile Detention Alternatives**

#### **ADP: September 2015 - present**

# **Juvenile Detention Services**

| September ADP                                              | 2018           | 2019           | 2020              | 2021           |
|------------------------------------------------------------|----------------|----------------|-------------------|----------------|
| Juvenile Detention Facility                                | 55             | 49             | 31                | 40             |
| Juvenile Residential Facility                              | 16             | 16             | 16                | 11             |
| Home Based Supervision                                     | 23             | 23             | 29                | 22             |
| Detention Advocacy Case Management Services                | 29             | 13             | 2                 | 1              |
| Weekend Alternative Detention Program (total)              | 0              | N/A            | N/A               | N/A            |
|                                                            |                |                |                   |                |
| September YTD AVERAGE                                      | 2018           | 2019           | 2020              | 2021           |
| September YTD AVERAGE  Juvenile Detention Facility         | <b>2018</b> 52 | <b>2019</b> 52 | <b>2020</b><br>36 | <b>2021</b> 34 |
|                                                            |                |                |                   | _              |
| Juvenile Detention Facility                                | 52             | 52             | 36                | 34             |
| Juvenile Detention Facility  Juvenile Residential Facility | 52<br>13       | 52<br>15       | 36<br>17          | 34<br>11       |