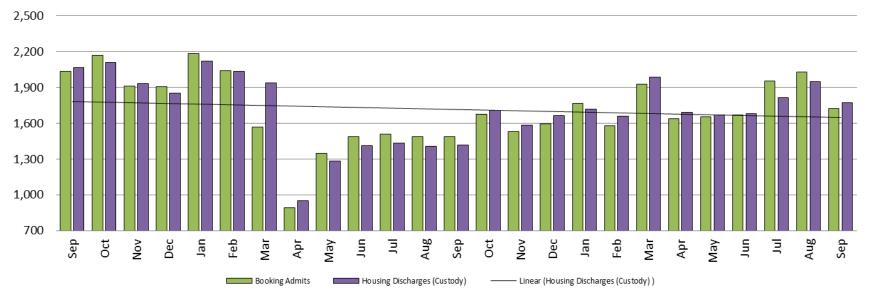

### **Detention Facility**

#### Booking Admits & Housing Discharges from Custody September 2019 - present