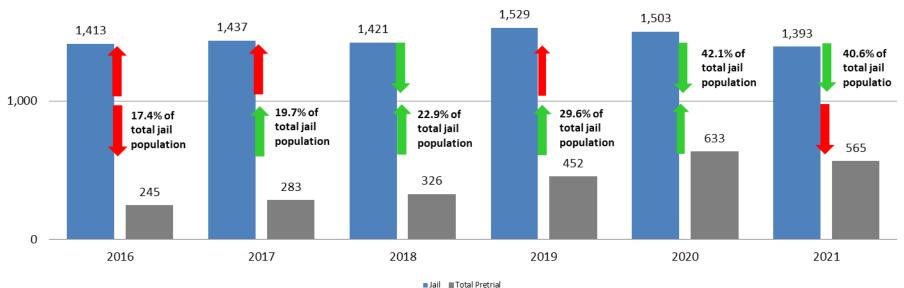

#### **Total Annual ADP 2014 - present**

|                    | 2019  | 2020  | 2021  |
|--------------------|-------|-------|-------|
| Jail               | 1,529 | 1,503 | 1,393 |
| AISP               | 1,553 | 1,428 | 1,300 |
| Drug Court         | 97    | 88    | 75    |
| Adult Residential  | 65    | 36    | 34    |
| Work Release       | 71    | 30    | 29    |
| Day Reporting (DC) | 0     | 0     | 0     |