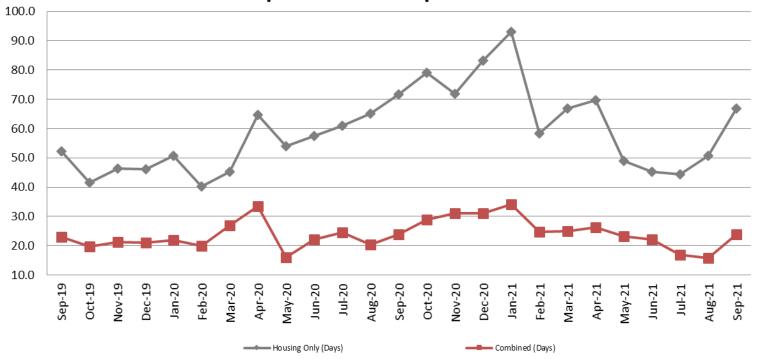

# Average Length of Stay: Housing & Combined (Days) September 2019 - present

| Month Year     | Housing Only | Housing YTD<br>AVG | Combined<br>Days | Combined YTD<br>AVG |
|----------------|--------------|--------------------|------------------|---------------------|
| September 2019 | 52.2         | 41.1               | 23.0             | 20.7                |
| September 2020 | 71.6         | 56.7               | 23.9             | 23.2                |
| September 2021 | 66.9         | 60.5               | 23.9             | 23.5                |