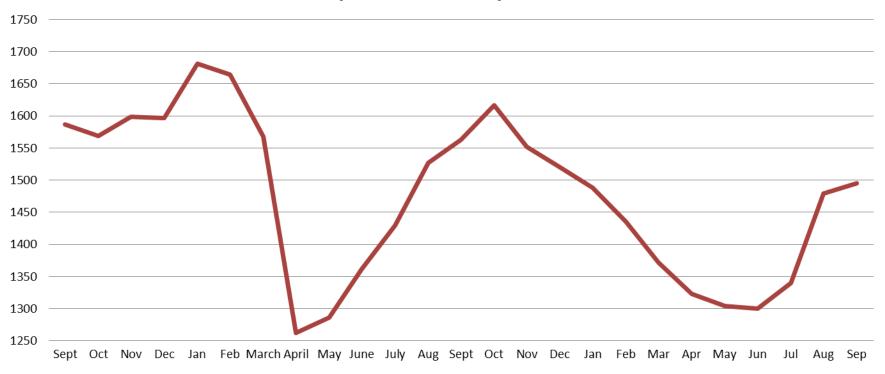

# TOTAL MONTHLY ADP: JAIL (Booking, Detention Facility, Annex, & Out of County) September 2019 - present

| September 2019 | September 2020 | September 2021 |
|----------------|----------------|----------------|
| 1,587          | 1,563          | 1,495          |

# Booking Admits & Total Monthly ADP (Jail): September 2019 - present