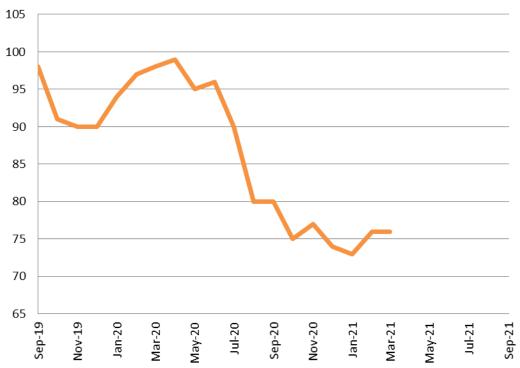

# **Drug Court - Sedgwick County ADP: September 2019 - present**

| September     | 2019 | 2020 | 2021 |
|---------------|------|------|------|
| Sedg. Co. ADP | 98   | 80   | N/A  |
| YTD Avg.      | 99   | 92   | N/A  |