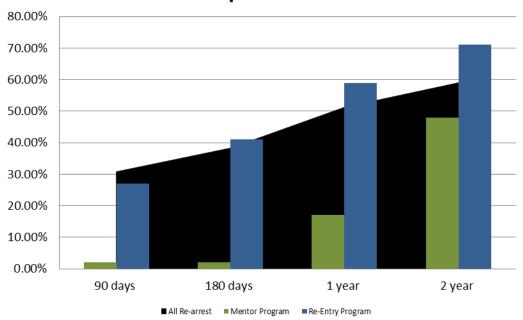

#### Recividism by Programs September 2021

| September 2021   | 90 Days | 180 Days | 1 year | 2 years |
|------------------|---------|----------|--------|---------|
| All Re-arrests   | 30.80%  | 38.29%   | 51.25% | 59.04%  |
| Mentor Program   | 2%      | 2%       | 17%    | 48%     |
| Re-Entry Program | 27%     | 41%      | 59%    | 71%     |