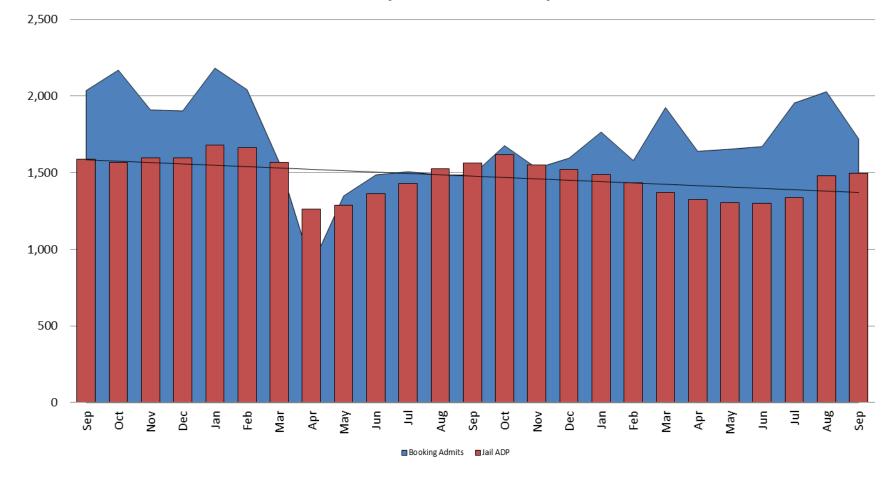

#### Booking Admits & Housing Discharges from Custody September 2019 - present

# **Bookings Year over Year: Month of September**

Sedgwick County...

working for you

| Bookings<br>September | Housing Discharges<br>September |
|-----------------------|---------------------------------|
| 2019: 2,037           | 2019: 2,067                     |
| 2020: 1,485           | 2020: 1,417                     |
| 2021: 1,721           | 2021: 1,770                     |

# TOTAL MONTHLY ADP: JAIL (Booking, Detention Facility, Annex, & Out of County) September 2019 - present

| September 2019 | September 2020 | September 2021 |
|----------------|----------------|----------------|
| 1,587          | 1,563          | 1,495          |

# Booking Admits & Total Monthly ADP (Jail): September 2019 - present