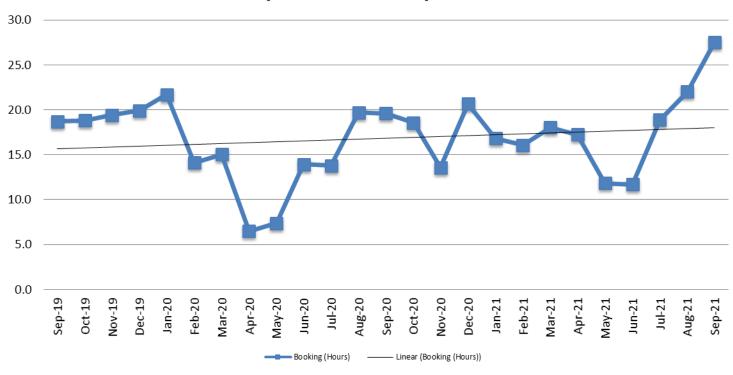

# Average Length of Stay: Booking (Hours) September 2019 - present

| September  | September YTD Average |
|------------|-----------------------|
| 2019: 18.7 | 2019: 14.2            |
| 2020: 19.6 | 2020: 14.6            |
| 2021: 27.5 | 2021: 17.8            |