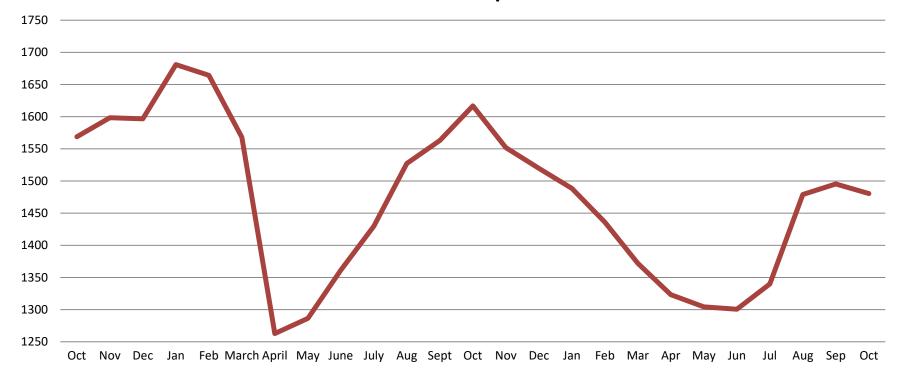

### Jail: Annual Average Daily Population (ADP)

TRENDS: Booking, Detention, Work Release, & Out of County Annual ADP: 2005 - present

5

<sup>\*</sup>Beginning January 2018, Work Release program began transfer to Division of Correction (data obtained from detention facility)

### TOTAL MONTHLY ADP: JAIL (Booking, Detention Facility, Annex, & Out of County) **October 2019 - present**

| October 2019 | October 2020 | October 2021 |
|--------------|--------------|--------------|
| 1,569        | 1,617        | 1,481        |