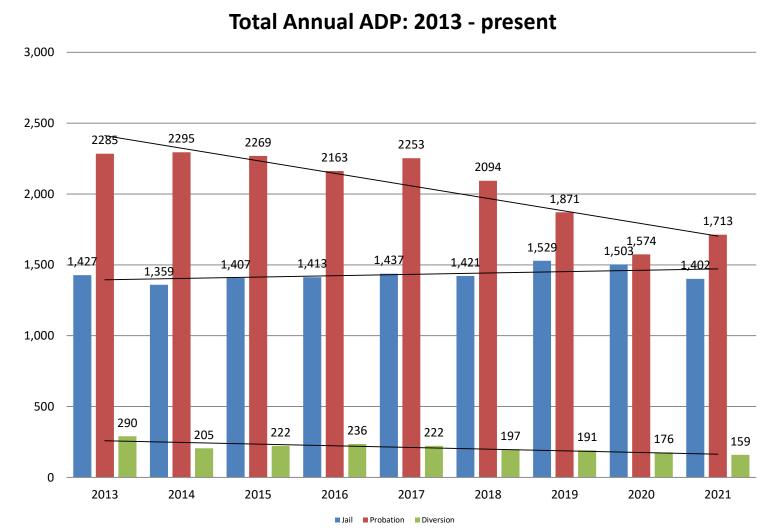

#### Total Annual ADP: 2013 - present

Jail includes individuals in booking, detention, work release and out-of county (combined) (data obtained from detention facility, CoW, & Pretrial Services)