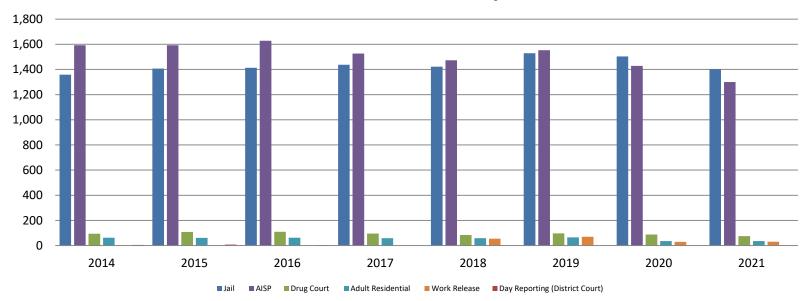

## Correlation: Total & Sedgwick County Programs (Adult)

Total Annual ADP 2014 - present

|                    | 2019  | 2020  | 2021  |
|--------------------|-------|-------|-------|
| Jail               | 1,529 | 1,503 | 1,402 |
| AISP               | 1,553 | 1,428 | 1,300 |
| Drug Court         | 97    | 88    | 75    |
| Adult Residential  | 65    | 36    | 36    |
| Work Release       | 71    | 30    | 31    |
| Day Reporting (DC) | 0     | 0     | 0     |

Sedgwick County ...

working for you

Jail includes individuals in booking, detention, work release and out-of county (combined) (data obtained from detention facility, SG Dept. of Corrections, Pretrial Services, & CoW)