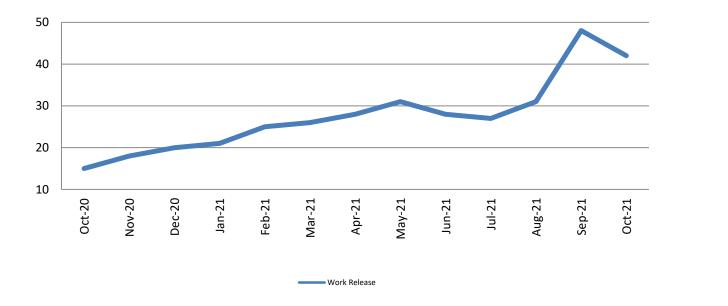

### **Community Corrections**

Work Release: ADP October 2020 - present

| Month Year   | Total | YTD Avg. |
|--------------|-------|----------|
| October 2020 | 15    | 33       |
| October 2021 | 42    | 31       |