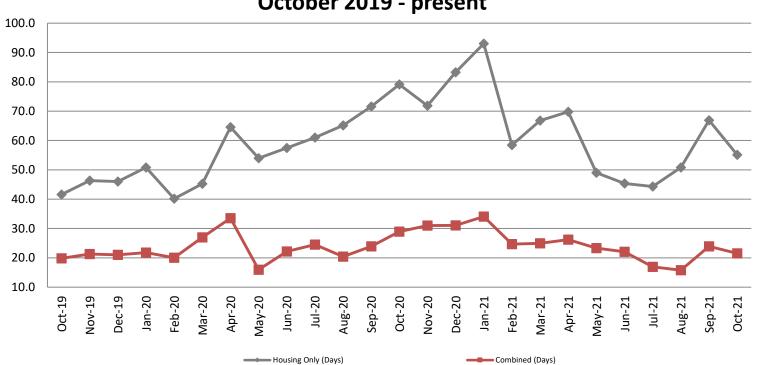

| Average Length of Stay: Housing & Combined (Days) |
|---------------------------------------------------|
| October 2019 - present                            |

| Month Year   | Housing Only | Housing YTD<br>AVG | Combined<br>Days | Combined YTD<br>AVG |
|--------------|--------------|--------------------|------------------|---------------------|
| October 2019 | 41.6         | 41.2               | 19.8             | 20.6                |
| October 2020 | 79.1         | 58.9               | 28.9             | 23.8                |
| October 2021 | 55.1         | 59.9               | 21.5             | 23.3                |