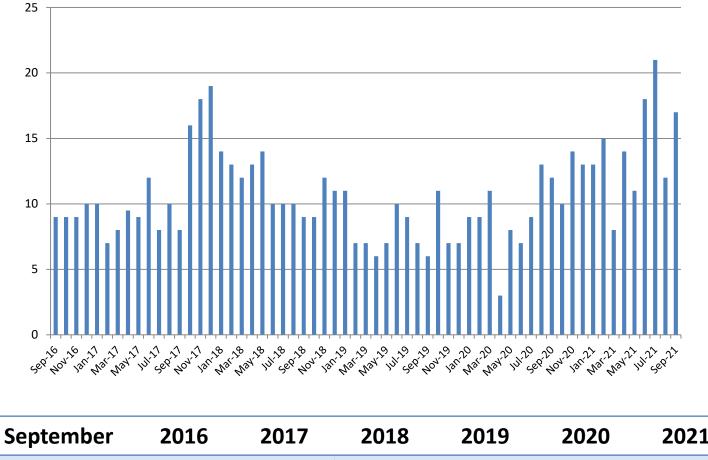

#### Journal Entry Completion (Average Days) September 2016 - present

| September | 2010 | 2017 | 2010 | 2015 | 2020 | 2021 |
|-----------|------|------|------|------|------|------|
| Avg. Days | 9    | 8    | 9    | 6    | 12   | 17   |
| YTD Avg.  | 13   | 9    | 12   | 8    | 9    | 14   |