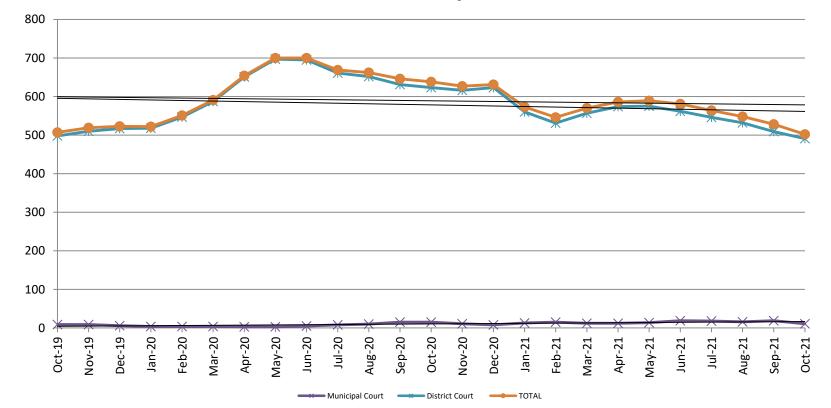

Pretrial Services Program (PSP) Monthly ADP: October 2019 - present

| October     | 2019 ADP | 2020 ADP | 2021 ADP | 2019 YTD Avg. | 2020 YTD Avg. | 2021 YTD Avg. |
|-------------|----------|----------|----------|---------------|---------------|---------------|
| Muni. Court | 9        | 15       | 11       | 13            | 7             | 14.9          |
| Dist. Court | 498      | 623      | 491      | 425           | 626           | 543.7         |
| Total       | 507      | 638      | 502      | 439           | 633           | 558.7         |