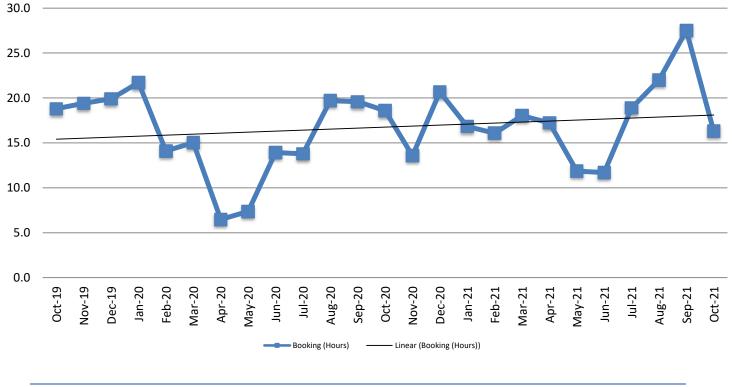

### Average Length of Stay: Booking (Hours) **October 2019 - present**

| October    | October YTD Average |
|------------|---------------------|
| 2019: 18.8 | 2019: 14.7          |
| 2020: 18.6 | 2020: 15.0          |
| 2021: 16.3 | 2021: 17.6          |