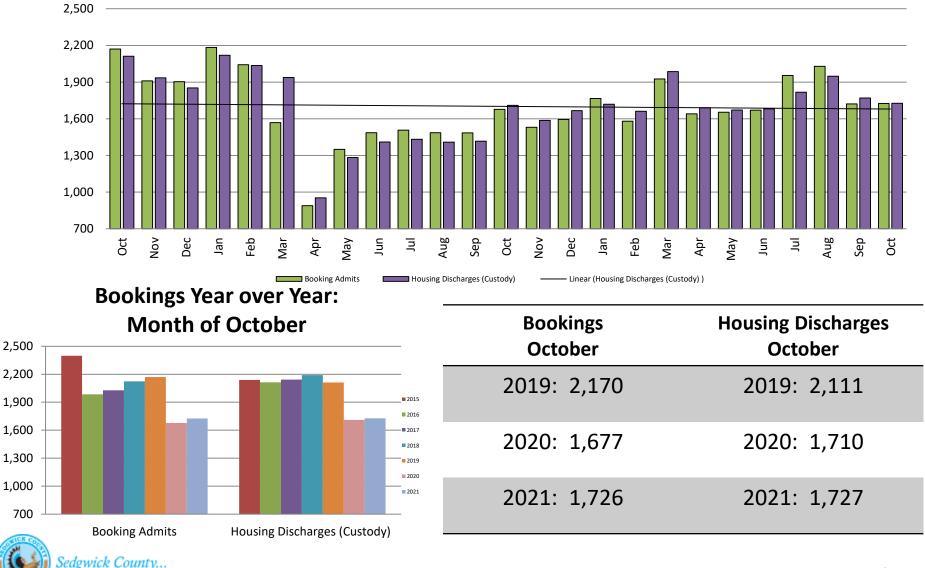

#### **Booking Admits & Housing Discharges from Custody**

#### **October 2019 - present**

working for you

(data obtained from detention facility)

working for you

\*Beginning January 2018, Work Release program began transfer to Division of Corrections 6

This slide shows total monthly ADP for individuals in booking, detention, work release, jail annex, and out-of county (combined) (data obtained from detention facility) Booking Admits & Total Monthly ADP (Jail): October 2019 - present