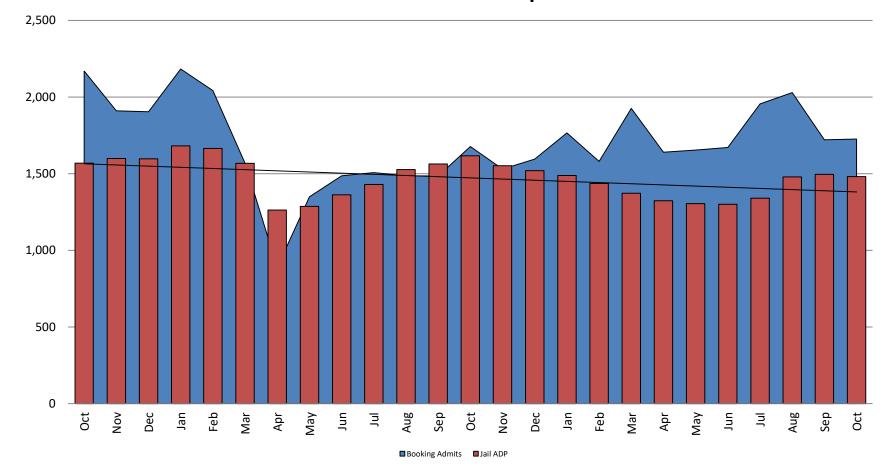

working for you

\*Beginning January 2018, Work Release program began transfer to Division of Corrections 6

This slide shows total monthly ADP for individuals in booking, detention, work release, jail annex, and out-of county (combined) (data obtained from detention facility) Booking Admits & Total Monthly ADP (Jail): October 2019 - present

Jail includes individuals in booking, detention, work release and out-of county (combined) (data obtained from detention facility)

7

| Month Year   | 90 Days | 180 Days | 1 Year | 2 Years |
|--------------|---------|----------|--------|---------|
| October 2020 | 23.06%  | 36.45%   | 47.85% | 60.90%  |
| October 2021 | 25.07%  | 36.98%   | 51.05% | 57.97%  |