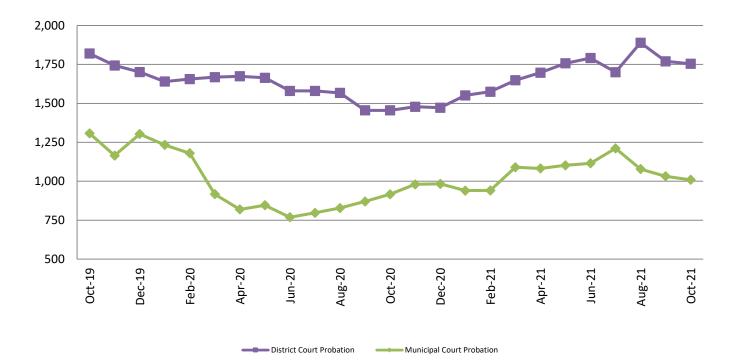

#### Probation - Active Caseloads October 2019 - present

| October               | 2019  | 2020  | 2021  | 2019 YTD<br>Avg. | 2020 YTD<br>Avg. | 2021 YTD<br>Avg. |
|-----------------------|-------|-------|-------|------------------|------------------|------------------|
| Dist. Court Probation | 1,820 | 1,455 | 1,754 | 1,900            | 1,594            | 1,713            |
| Muni. Court Probation | 1,307 | 916   | 1,009 | 1,258            | 918              | 1,060            |