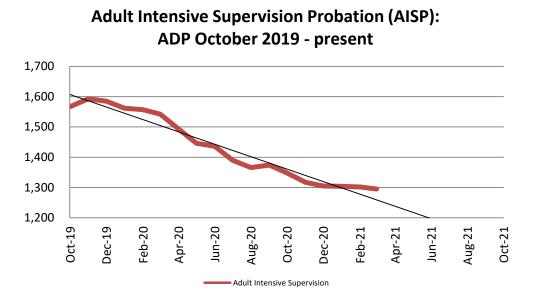

### **Community Corrections**

| Year | October | October<br>YTD Avg. |
|------|---------|---------------------|
| 2019 | 1,567   | 1,545               |
| 2020 | 1,348   | 1,451               |
| 2021 | N/A     | N/A                 |