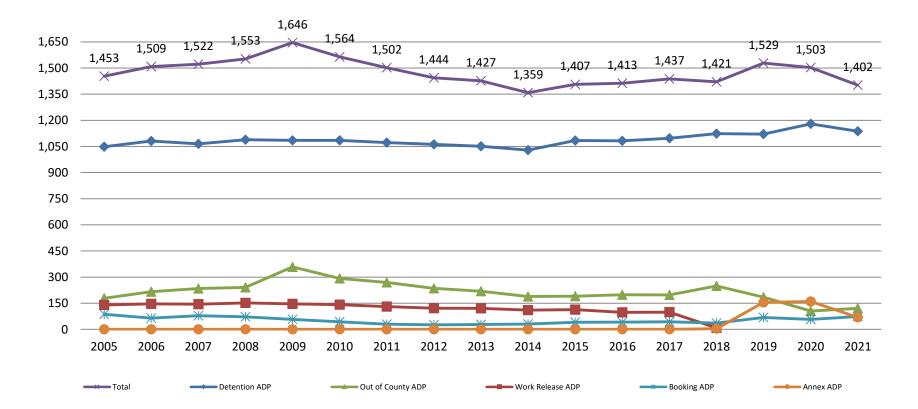

### Jail: Annual Average Daily Population (ADP)

TRENDS: Booking, Detention, Work Release, & Out of County Annual ADP: 2005 - present

5

<sup>\*</sup>Beginning January 2018, Work Release program began transfer to Division of Correction (data obtained from detention facility)