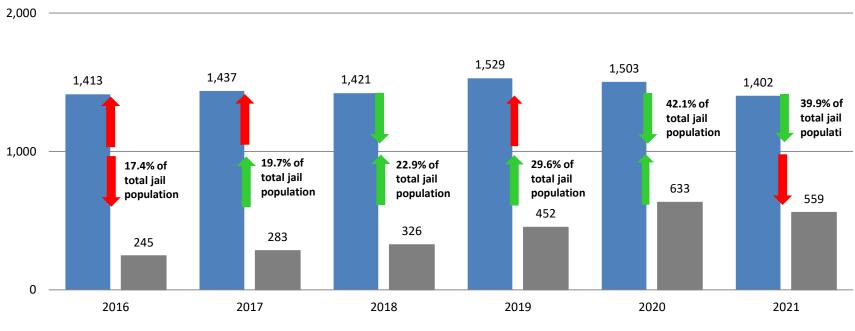

## Correlation: Total & Sedgwick County Programs (Adult)

Total Annual ADP 2014 - present

|                    | 2019  | 2020  | 2021  |
|--------------------|-------|-------|-------|
| Jail               | 1,529 | 1,503 | 1,402 |
| AISP               | 1,553 | 1,428 | 1,300 |
| Drug Court         | 97    | 88    | 75    |
| Adult Residential  | 65    | 36    | 36    |
| Work Release       | 71    | 30    | 31    |
| Day Reporting (DC) | 0     | 0     | 0     |

Sedgwick County ...

working for you

Jail includes individuals in booking, detention, work release and out-of county (combined) (data obtained from detention facility, SG Dept. of Corrections, Pretrial Services, & CoW)