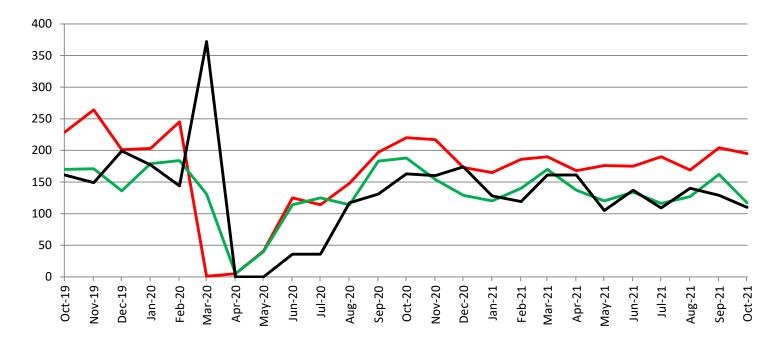

## Correlation: Total & Sedgwick County Programs (Adult)

Total Annual ADP 2014 - present

|                    | 2019  | 2020  | 2021  |
|--------------------|-------|-------|-------|
| Jail               | 1,529 | 1,503 | 1,402 |
| AISP               | 1,553 | 1,428 | 1,300 |
| Drug Court         | 97    | 88    | 75    |
| Adult Residential  | 65    | 36    | 36    |
| Work Release       | 71    | 30    | 31    |
| Day Reporting (DC) | 0     | 0     | 0     |