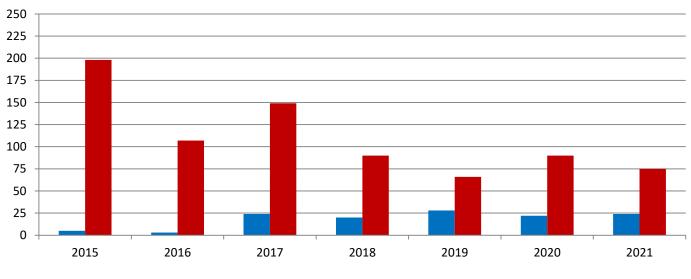

#### **Snapshots October 2015 - present**

BICE Hold

Felony Commitments

| BICE Hold             | 2015 | 2016 | 2017 | 2018 | 2019 | 2020 | 2021 |
|-----------------------|------|------|------|------|------|------|------|
| October               | 5    | 3    | 24   | 20   | 28   | 22   | 24   |
| Felony<br>Commitments | 2015 | 2016 | 2017 | 2018 | 2019 | 2020 | 2021 |
| October               | 198  | 107  | 149  | 90   | 66   | 90   | 75   |