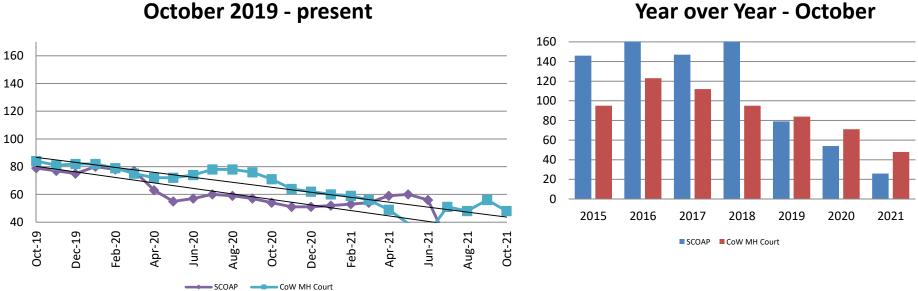

#### Mental Health - ADP October 2019 - present

| October  | 2019 ADP | 2020 ADP | 2021 ADP | 2019 YTD Avg. | 2020 YTD Avg. | 2021 YTD Avg. |
|----------|----------|----------|----------|---------------|---------------|---------------|
| SCOAP    | 79       | 54       | 26       | 103           | 64            | 44            |
| MH Court | 84       | 71       | 48       | 96            | 76            | 50            |

(data obtained from COMCARE)

**Mental Health ADP** 