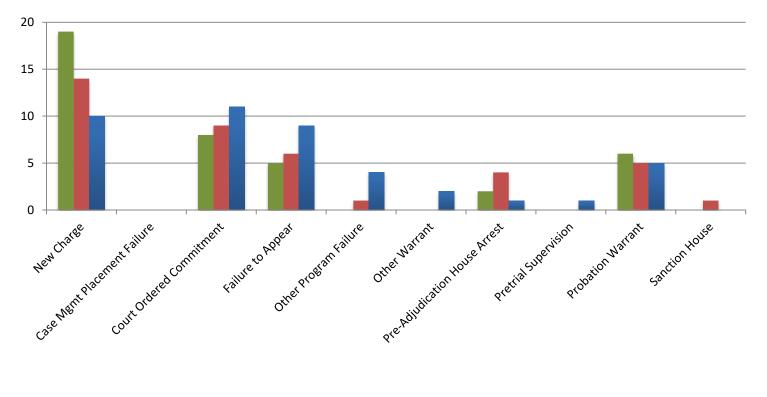

### **Reason for JDF Admits**

Aug-21 Sep-21 Oct-21

### **Reason for JDF Admits**

| Reason                             | October 2020 | October 2021 |
|------------------------------------|--------------|--------------|
| New Charges                        | 6            | 10           |
| Case Management Placement Failures | 0            | 0            |
| Court Ordered Commitment           | 2            | 11           |
| Failure to Appear                  | 2            | 9            |
| Other Program Failure              | 2            | 4            |
| Other Warrant                      | 0            | 2            |
| Pre-Adjudication House Arrest      | 1            | 1            |
| Pretrial Supervision               | 0            | 1            |
| Probation Warrant                  | 6            | 5            |
| Sanction House                     | 0            | 0            |