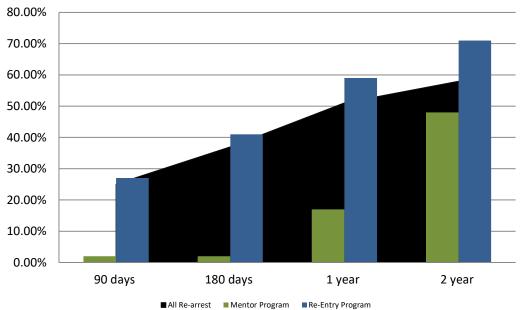

### Recividism by Programs October 2021

| October 2021     | 90 Days | 180 Days | 1 year | 2 years |
|------------------|---------|----------|--------|---------|
| All Re-arrests   | 25.07%  | 36.98%   | 51.05% | 57.97%  |
| Mentor Program   | 2%      | 2%       | 17%    | 48%     |
| Re-Entry Program | 27%     | 41%      | 59%    | 71%     |