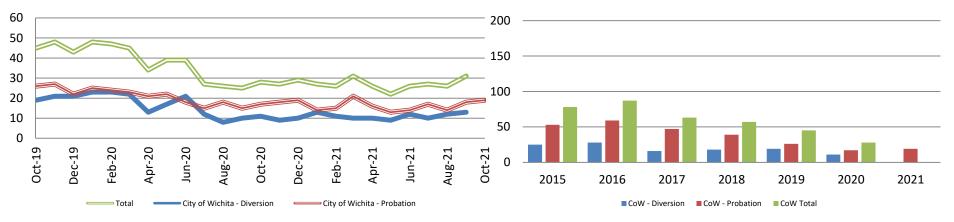

### **Diversion - Active Caseload**

October 2019 - present

| October             | 2019 | 2020 | 2021 | 2019 YTD Avg. | 2020 YTD Avg. | 2021 YTD Avg. |
|---------------------|------|------|------|---------------|---------------|---------------|
| Muni. Court- DUI    | 103  | 108  | 74   | 103           | 95            | 75            |
| Dist. Court- Active | 185  | 170  | 155  | 190           | 178           | 159           |

Drug Court - City of Wichita ADP: October 2019 - present Drug Court- City of Wichita Year over Year - October

| October   | 2019 | 2020 | 2021 |
|-----------|------|------|------|
| Diversion | 19   | 11   | N/A  |
| Probation | 26   | 17   | 19   |
| Total     | 45   | 28   | N/A  |

### Drug Court - Sedgwick County ADP: October 2019 - present

| October       | 2019 | 2020 | 2021 |
|---------------|------|------|------|
| Sedg. Co. ADP | 91   | 75   | N/A  |
| YTD Avg.      | 98   | 90   | N/A  |