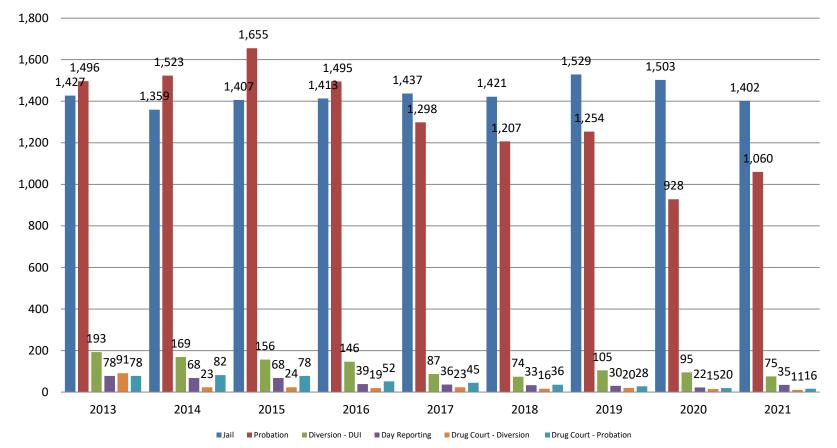

### **Correlation: Total & District Court Programs**

Jail includes individuals in booking, detention, work release and out-of county (combined) (data obtained from detention facility, DA's Office, & District Court)