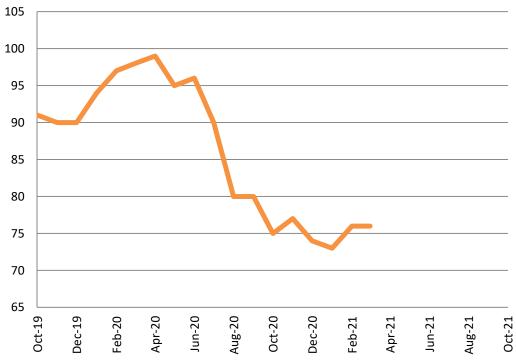

### Drug Court - Sedgwick County ADP: October 2019 - present

| October       | 2019 | 2020 | 2021 |
|---------------|------|------|------|
| Sedg. Co. ADP | 91   | 75   | N/A  |
| YTD Avg.      | 98   | 90   | N/A  |