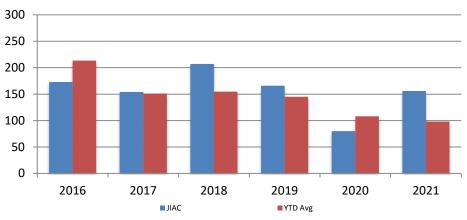

### Juvenile

JIAC Intakes October 2016 - present

| Year | October | October<br>YTD Avg. |
|------|---------|---------------------|
| 2016 | 46      | 57                  |
| 2017 | 60      | 51                  |
| 2018 | 57      | 52                  |
| 2019 | 56      | 52                  |
| 2020 | 19      | 34                  |
| 2021 | 43      | 35                  |

| Year | October | October<br>YTD Avg. |
|------|---------|---------------------|
| 2016 | 173     | 214                 |
| 2017 | 154     | 151                 |
| 2018 | 207     | 155                 |
| 2019 | 166     | 145                 |
| 2020 | 80      | 108                 |
| 2021 | 156     | 98                  |