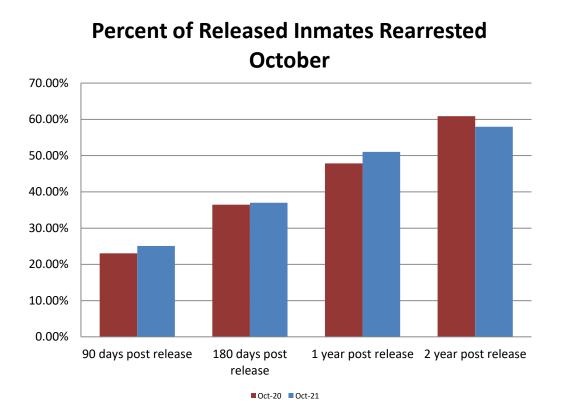

Jail includes individuals in booking, detention, work release and out-of county (combined) (data obtained from detention facility)

7

| Month Year   | 90 Days | 180 Days | 1 Year | 2 Years |
|--------------|---------|----------|--------|---------|
| October 2020 | 23.06%  | 36.45%   | 47.85% | 60.90%  |
| October 2021 | 25.07%  | 36.98%   | 51.05% | 57.97%  |