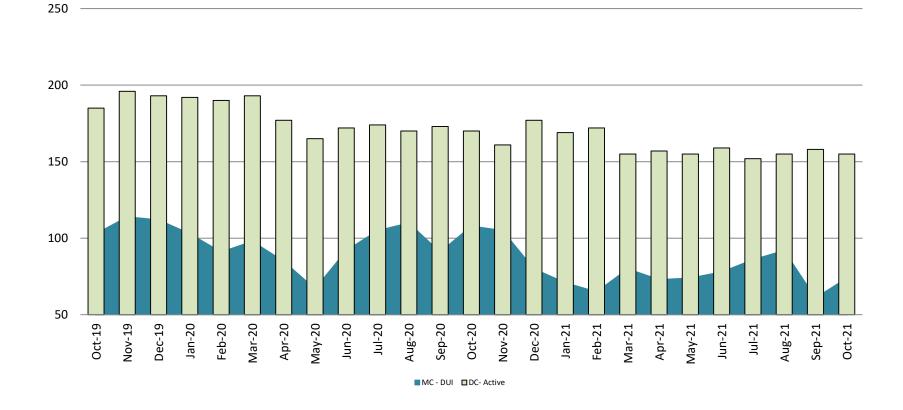

### **Diversion - Active Caseload**

October 2019 - present

| October             | 2019 | 2020 | 2021 | 2019 YTD Avg. | 2020 YTD Avg. | 2021 YTD Avg. |
|---------------------|------|------|------|---------------|---------------|---------------|
| Muni. Court- DUI    | 103  | 108  | 74   | 103           | 95            | 75            |
| Dist. Court- Active | 185  | 170  | 155  | 190           | 178           | 159           |