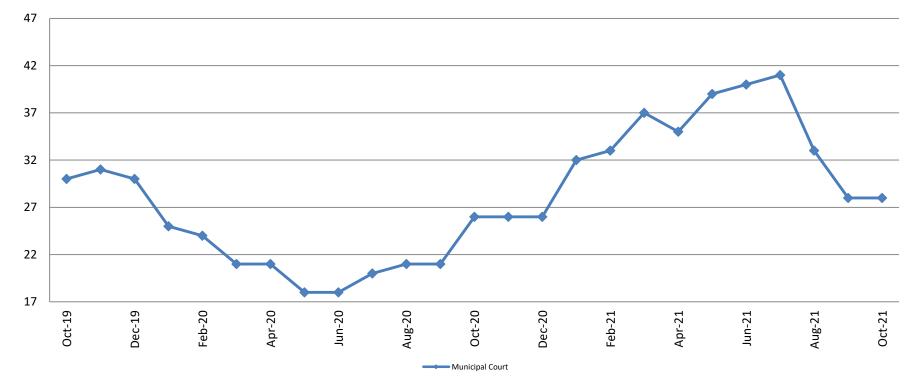

Drug Court - City of Wichita ADP: October 2019 - present Drug Court- City of Wichita Year over Year - October

| October   | 2019 | 2020 | 2021 |
|-----------|------|------|------|
| Diversion | 19   | 11   | N/A  |
| Probation | 26   | 17   | 19   |
| Total     | 45   | 28   | N/A  |

#### Probation - Active Caseloads October 2019 - present

| October               | 2019  | 2020  | 2021  | 2019 YTD<br>Avg. | 2020 YTD<br>Avg. | 2021 YTD<br>Avg. |
|-----------------------|-------|-------|-------|------------------|------------------|------------------|
| Dist. Court Probation | 1,820 | 1,455 | 1,754 | 1,900            | 1,594            | 1,713            |
| Muni. Court Probation | 1,307 | 916   | 1,009 | 1,258            | 918              | 1,060            |