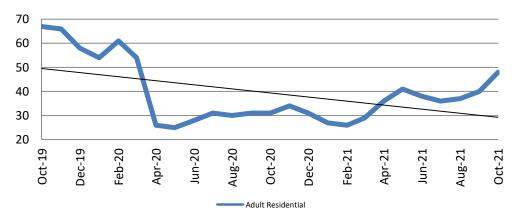

#### Adult Residential: ADP October 2019 - present

| Year | October | October<br>YTD Avg. |
|------|---------|---------------------|
| 2019 | 67      | 65                  |
| 2020 | 31      | 37                  |
| 2021 | 48      | 36                  |