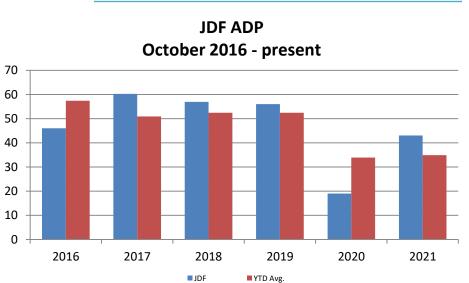

### Juvenile

JIAC Intakes October 2016 - present

| Year | October | October<br>YTD Avg. |
|------|---------|---------------------|
| 2016 | 46      | 57                  |
| 2017 | 60      | 51                  |
| 2018 | 57      | 52                  |
| 2019 | 56      | 52                  |
| 2020 | 19      | 34                  |
| 2021 | 43      | 35                  |