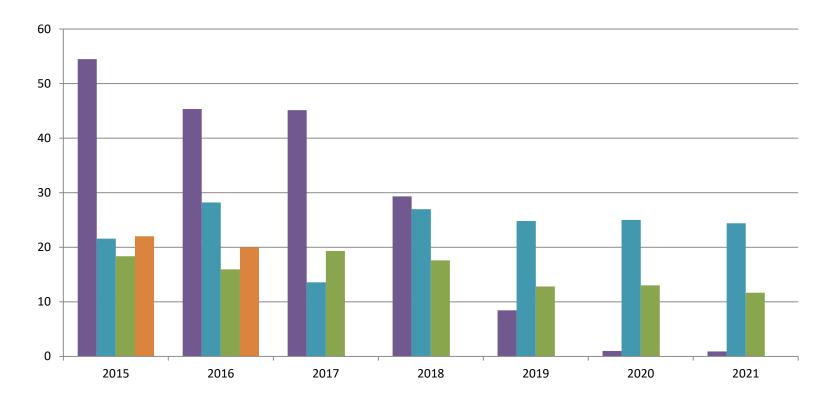

### **Juvenile Detention Alternatives**

ADP: October 2015 - present

(data obtained from SG CO Div. of Corrections)

# **Juvenile Detention Services**

| October ADP                                                  | 2018              | 2019              | 2020              | 2021              |
|--------------------------------------------------------------|-------------------|-------------------|-------------------|-------------------|
| Juvenile Detention Facility                                  | 57                | 56                | 19                | 43                |
| Juvenile Residential Facility                                | 18                | 13                | 13                | 12                |
| Home Based Supervision                                       | 27                | 25                | 25                | 24                |
| Detention Advocacy Case Management Services                  | 29                | 8                 | 1                 | 1                 |
| Weekend Alternative Detention Program (total)                | 0                 | N/A               | N/A               | N/A               |
|                                                              |                   |                   |                   |                   |
| October YTD AVERAGE                                          | 2018              | 2019              | 2020              | 2021              |
| October YTD AVERAGE<br>Juvenile Detention Facility           | <b>2018</b><br>52 | <b>2019</b><br>52 | <b>2020</b><br>34 | <b>2021</b><br>35 |
|                                                              |                   |                   |                   | -                 |
| Juvenile Detention Facility                                  | 52                | 52                | 34                | 35                |
| Juvenile Detention Facility<br>Juvenile Residential Facility | 52<br>14          | 52<br>15          | 34<br>17          | 35<br>11          |