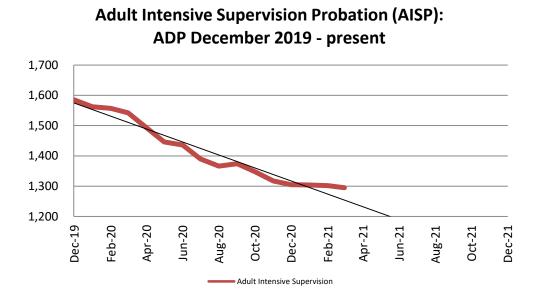

## **Community Corrections**

| Year | December | December<br>YTD Avg. |
|------|----------|----------------------|
| 2019 | 1,585    | 1,553                |
| 2020 | 1,305    | 1,428                |
| 2021 | N/A      | N/A                  |