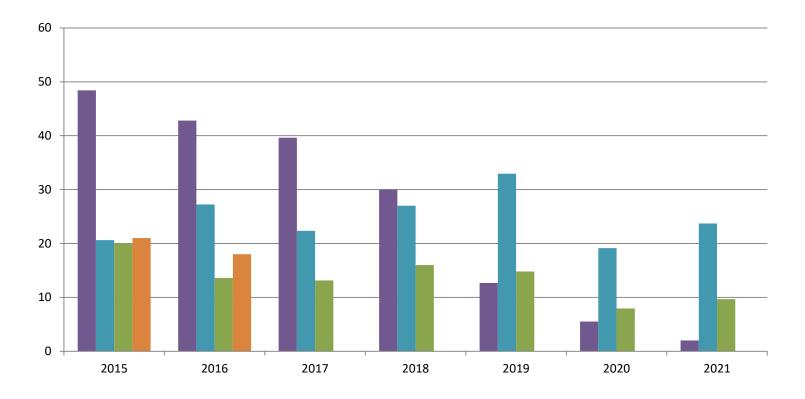

## **Correlation: Total & Sedgwick County Programs (Adult)**

Total Annual ADP 2014 - present

|                    | 2019  | 2020  | 2021  |
|--------------------|-------|-------|-------|
| Jail               | 1,529 | 1,503 | 1,422 |
| AISP               | 1,553 | 1,428 | 1,300 |
| Drug Court         | 97    | 88    | 75    |
| Adult Residential  | 65    | 36    | 37    |
| Work Release       | 71    | 30    | 30    |
| Day Reporting (DC) | 0     | 0     | 0     |

Sedgwick County ...

working for you

Jail includes individuals in booking, detention, work release and out-of county (combined) (data obtained from detention facility, SG Dept. of Corrections, Pretrial Services, & CoW)