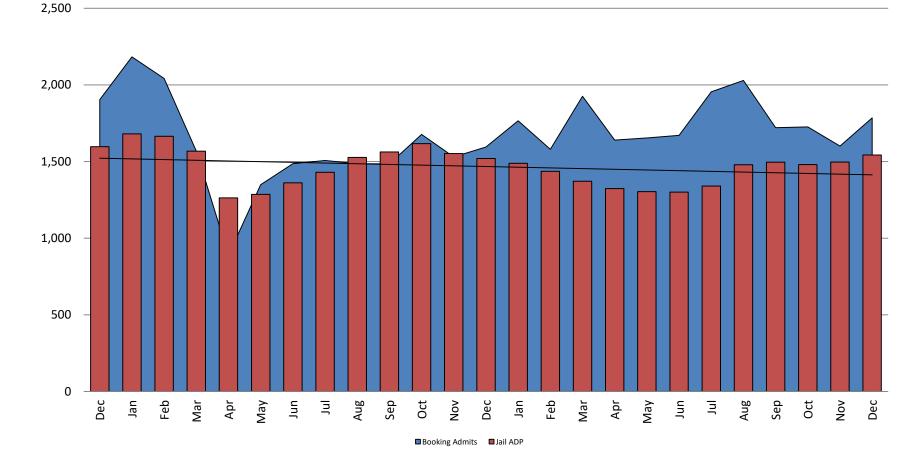

#### Booking Admits & Total Monthly ADP (Jail): December 2019 - present

Jail includes individuals in booking, detention, work release and out-of county (combined) (data obtained from detention facility)