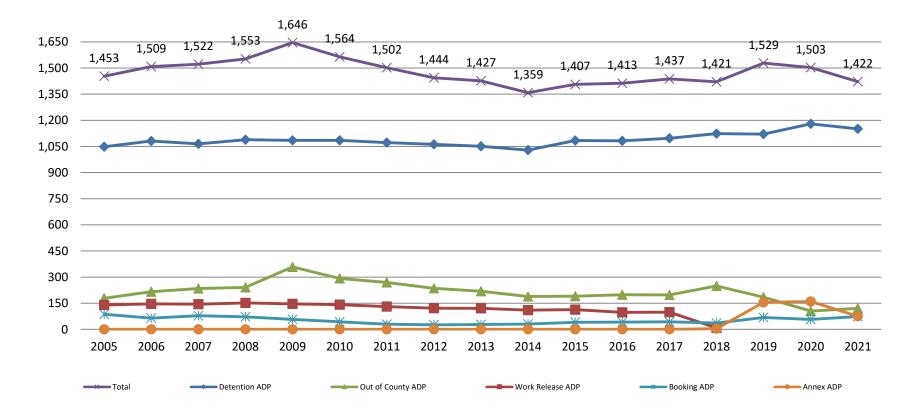

## Jail: Annual Average Daily Population (ADP)

TRENDS: Booking, Detention, Work Release, & Out of County Annual ADP: 2005 - present

#### TOTAL MONTHLY ADP: JAIL (Booking, Detention Facility, Annex, & Out of County) December 2019 - present

| December 2019 | December 2020 | December 2021 |
|---------------|---------------|---------------|
| 1,597         | 1,520         | 1,542         |

working for you

\*Beginning January 2018, Work Release program began transfer to Division of Corrections 6

This slide shows total monthly ADP for individuals in booking, detention, work release, jail annex, and out-of county (combined) (data obtained from detention facility)