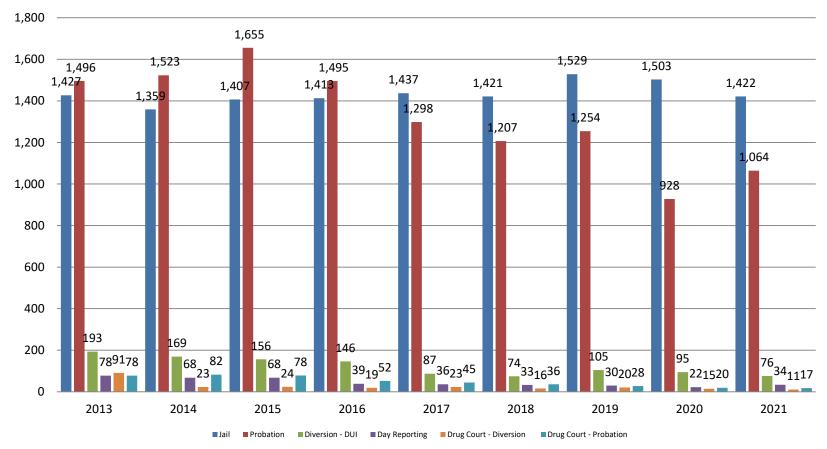

## **Correlation: Total & Sedgwick County Programs (Adult)**

Total Annual ADP 2014 - present

|                    | 2019  | 2020  | 2021  |
|--------------------|-------|-------|-------|
| Jail               | 1,529 | 1,503 | 1,422 |
| AISP               | 1,553 | 1,428 | 1,300 |
| Drug Court         | 97    | 88    | 75    |
| Adult Residential  | 65    | 36    | 37    |
| Work Release       | 71    | 30    | 30    |
| Day Reporting (DC) | 0     | 0     | 0     |

Sedgwick County ...

working for you

Jail includes individuals in booking, detention, work release and out-of county (combined) (data obtained from detention facility, SG Dept. of Corrections, Pretrial Services, & CoW)