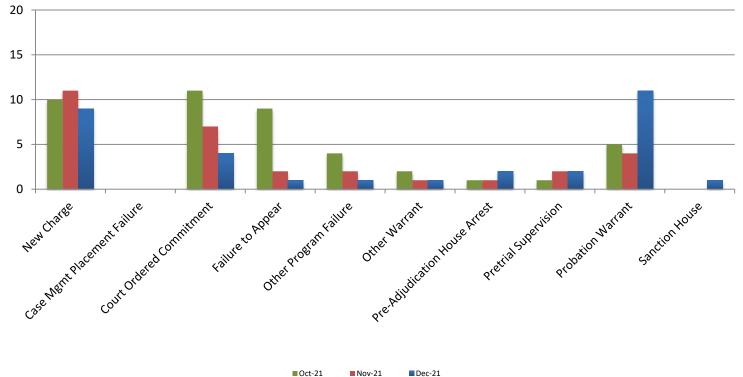

#### **Reason for JDF Admits**

## **Reason for JDF Admits**

| Reason                             | December 2020 | December 2021 |
|------------------------------------|---------------|---------------|
| New Charges                        | 10            | 9             |
| Case Management Placement Failures | 0             | 0             |
| Court Ordered Commitment           | 8             | 4             |
| Failure to Appear                  | 5             | 1             |
| Other Program Failure              | 2             | 1             |
| Other Warrant                      | 1             | 1             |
| Pre-Adjudication House Arrest      | 2             | 2             |
| Pretrial Supervision               | 0             | 2             |
| Probation Warrant                  | 6             | 11            |
| Sanction House                     | 0             | 1             |