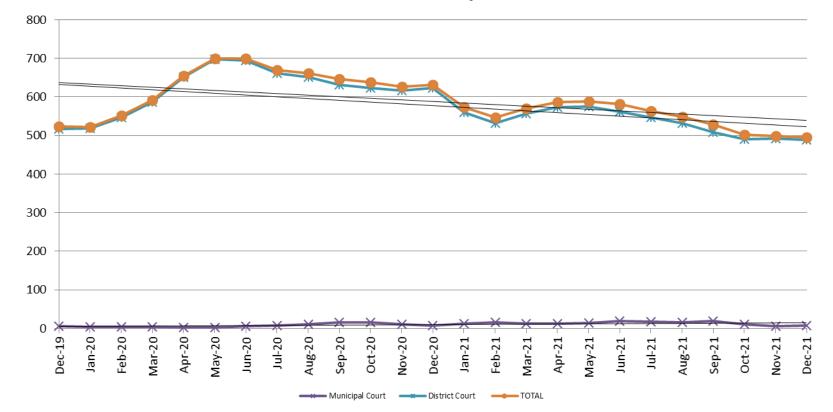

Pretrial Services Program (PSP) Monthly ADP: December 2019 - present

| December    | 2019 ADP | 2020 ADP | 2021 ADP | 2019 YTD Avg. | 2020 YTD Avg. | 2021 YTD Avg. |
|-------------|----------|----------|----------|---------------|---------------|---------------|
| Muni. Court | 6        | 8        | 7        | 12            | 8             | 13.5          |
| Dist. Court | 517      | 623      | 489      | 440           | 625           | 534.8         |
| Total       | 523      | 631      | 496      | 452           | 633           | 548.4         |