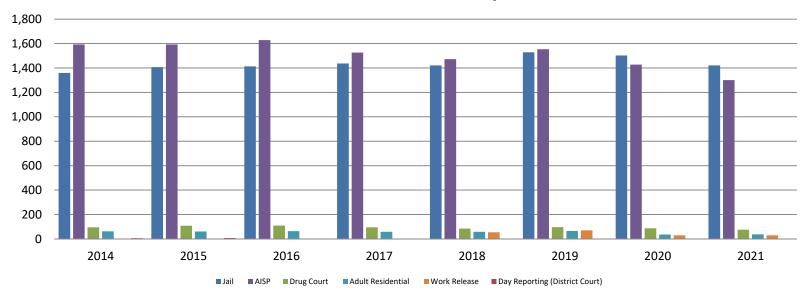

## **Correlation: Total & Sedgwick County Programs (Adult)**

Total Annual ADP 2014 - present

|                    | 2019  | 2020  | 2021  |
|--------------------|-------|-------|-------|
| Jail               | 1,529 | 1,503 | 1,422 |
| AISP               | 1,553 | 1,428 | 1,300 |
| Drug Court         | 97    | 88    | 75    |
| Adult Residential  | 65    | 36    | 37    |
| Work Release       | 71    | 30    | 30    |
| Day Reporting (DC) | 0     | 0     | 0     |

Sedgwick County ...

working for you

Jail includes individuals in booking, detention, work release and out-of county (combined) (data obtained from detention facility, SG Dept. of Corrections, Pretrial Services, & CoW)