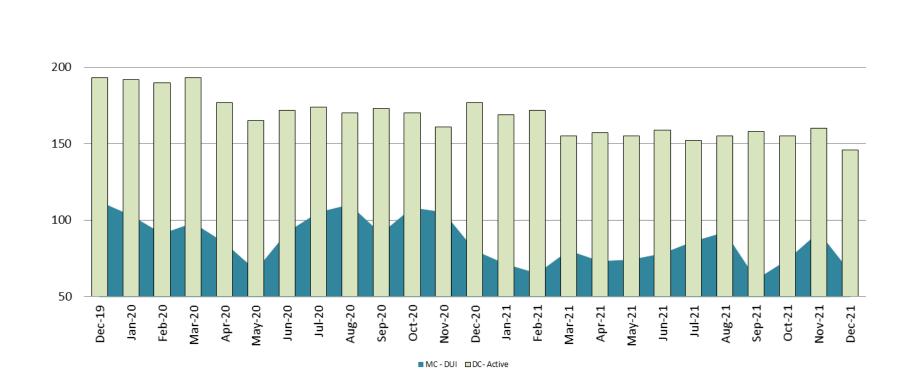

## Diversion - Active Caseload

December 2019 - present

| December            | 2019 | 2020 | 2021 | 2019 YTD Avg. | 2020 YTD Avg. | 2021 YTD Avg. |
|---------------------|------|------|------|---------------|---------------|---------------|
| Muni. Court- DUI    | 112  | 80   | 66   | 105           | 95            | 76            |
| Dist. Court- Active | 193  | 177  | 146  | 191           | 176           | 158           |