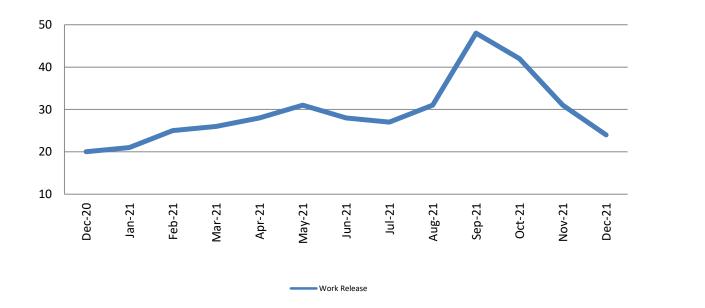

## **Community Corrections**

Work Release: ADP December 2020 - present

| Month Year    | Total | YTD Avg. |
|---------------|-------|----------|
| December 2020 | 20    | 30       |
| December 2021 | 24    | 30       |