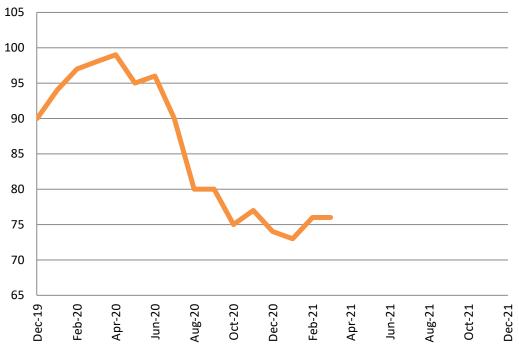

#### Drug Court - Sedgwick County ADP: December 2019 - present

| December      | 2019 | 2020 | 2021 |
|---------------|------|------|------|
| Sedg. Co. ADP | 90   | 74   | N/A  |
| YTD Avg.      | 97   | 88   | N/A  |

Sedgwick County...

working for you