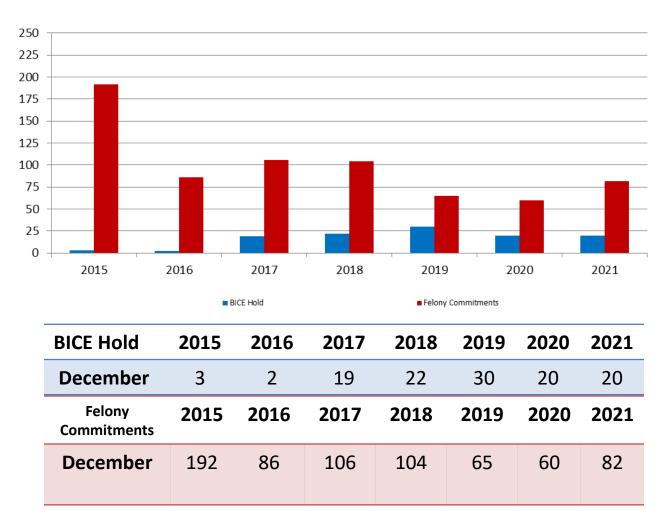

## **Juvenile Detention Alternatives**

ADP: December 2015 - present

27

(data obtained from SG CO Div. of Corrections)