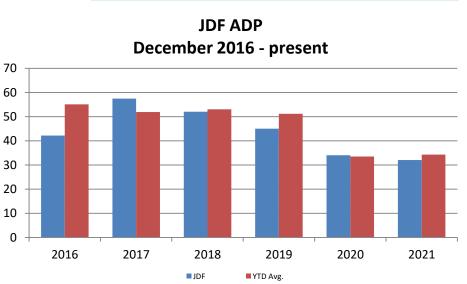

## **Juvenile Detention Alternatives**

ADP: December 2015 - present

27

(data obtained from SG CO Div. of Corrections)

## **Juvenile Detention Services**

| December ADP                                                 | 2018              | 2019              | 2020              | 2021              |
|--------------------------------------------------------------|-------------------|-------------------|-------------------|-------------------|
| Juvenile Detention Facility                                  | 52                | 45                | 34                | 32                |
| Juvenile Residential Facility                                | 16                | 15                | 8                 | 10                |
| Home Based Supervision                                       | 27                | 33                | 19                | 24                |
| Detention Advocacy Case Management Services                  | 30                | 13                | 6                 | 2                 |
| Weekend Alternative Detention Program (total)                | 0                 | N/A               | N/A               | N/A               |
|                                                              |                   |                   |                   |                   |
| December YTD AVERAGE                                         | 2018              | 2019              | 2020              | 2021              |
| December YTD AVERAGE<br>Juvenile Detention Facility          | <b>2018</b><br>53 | <b>2019</b><br>51 | <b>2020</b><br>34 | <b>2021</b><br>34 |
|                                                              |                   |                   |                   | -                 |
| Juvenile Detention Facility                                  | 53                | 51                | 34                | 34                |
| Juvenile Detention Facility<br>Juvenile Residential Facility | 53<br>14          | 51<br>14          | 34<br>15          | 34<br>11          |