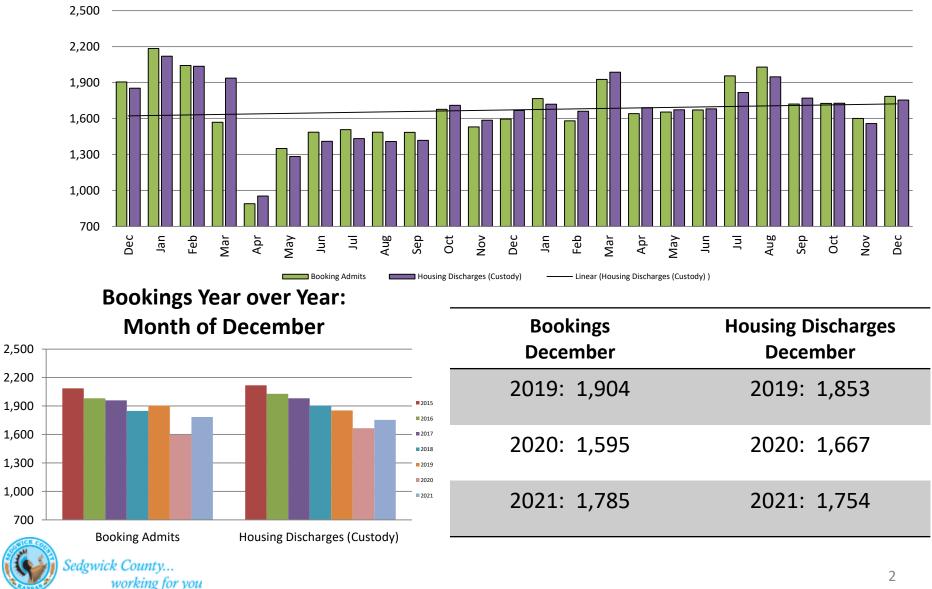

#### **Detention Facility**

**Booking Admits & Housing Discharges from Custody** 

December 2019 - present

<sup>(</sup>data obtained from detention facility)