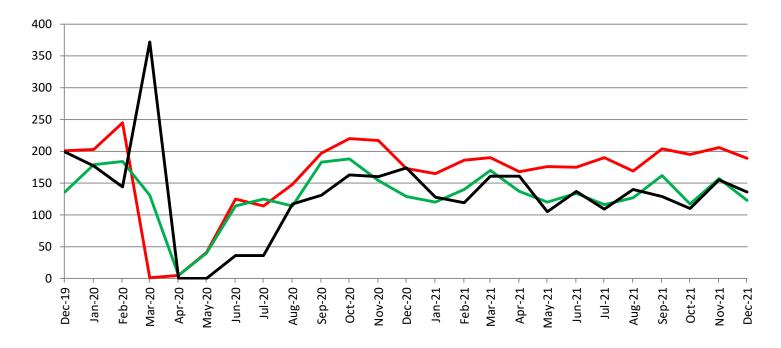

#### **Detention Facility**

**Booking Admits & Housing Discharges from Custody** 

December 2019 - present

<sup>(</sup>data obtained from detention facility)