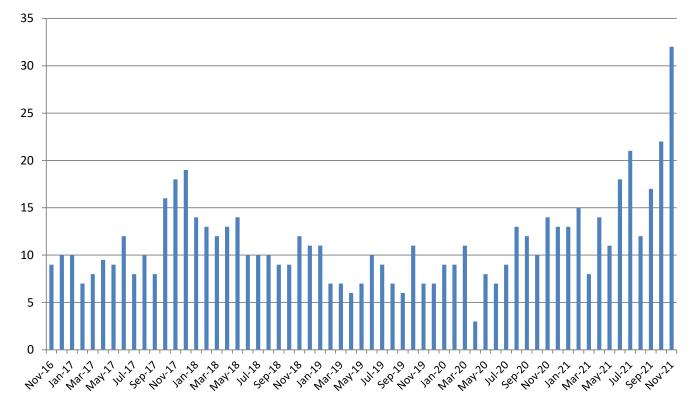

#### Journal Entry Completion (Average Days) November 2016 - present

| November  | 2016 | 2017 | 2018 | 2019 | 2020 | 2021 |
|-----------|------|------|------|------|------|------|
| Avg. Days | 9    | 18   | 12   | 7    | 14   | 32   |
| YTD Avg.  | 12   | 11   | 11   | 8    | 10   | 17   |