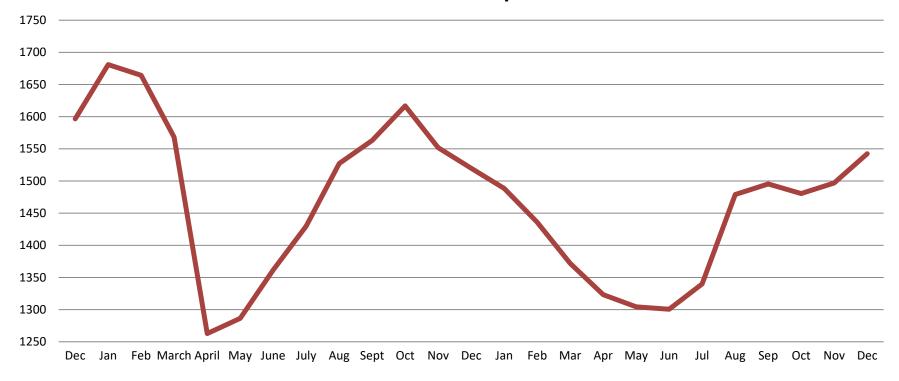

## Jail: Annual Average Daily Population (ADP)

TRENDS: Booking, Detention, Work Release, & Out of County Annual ADP: 2005 - present

#### TOTAL MONTHLY ADP: JAIL (Booking, Detention Facility, Annex, & Out of County) December 2019 - present

| December 2019 | December 2020 | December 2021 |
|---------------|---------------|---------------|
| 1,597         | 1,520         | 1,542         |

working for you

\*Beginning January 2018, Work Release program began transfer to Division of Corrections 6

This slide shows total monthly ADP for individuals in booking, detention, work release, jail annex, and out-of county (combined) (data obtained from detention facility)