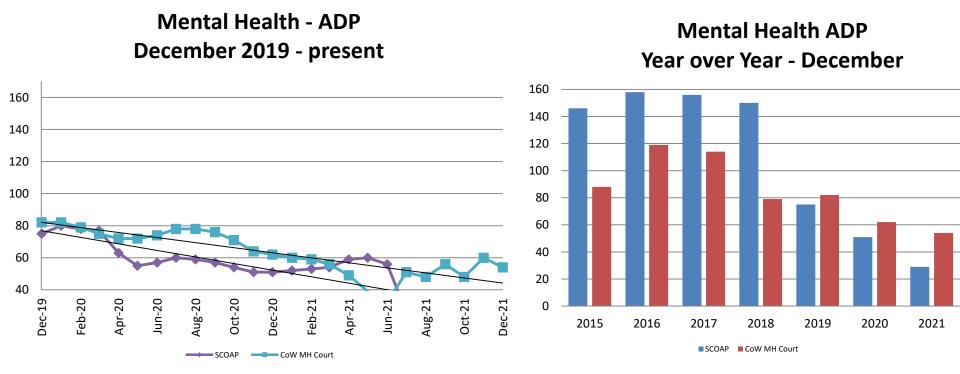

250

| December | 2019 ADP | 2020 ADP | 2021 ADP | 2019 YTD Avg. | 2020 YTD Avg. | 2021 YTD Avg. |
|----------|----------|----------|----------|---------------|---------------|---------------|
| SCOAP    | 75       | 51       | 29       | 98            | 62            | 41            |
| MH Court | 82       | 62       | 54       | 94            | 74            | 51            |

(data obtained from COMCARE)