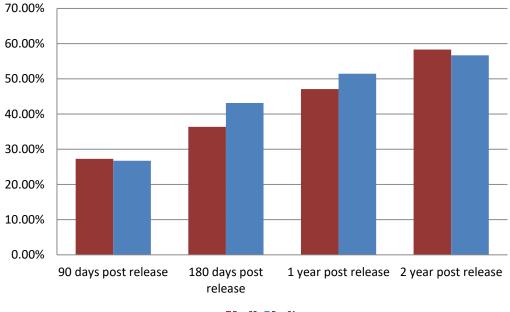

#### Percent of Released Inmates Rearrested December

Dec-20 Dec-21

| Month Year    | 90 Days | 180 Days | 1 Year | 2 Years |
|---------------|---------|----------|--------|---------|
| December 2020 | 27.27%  | 36.35%   | 47.07% | 58.31%  |
| December 2021 | 26.74%  | 43.12%   | 51.46% | 56.66%  |