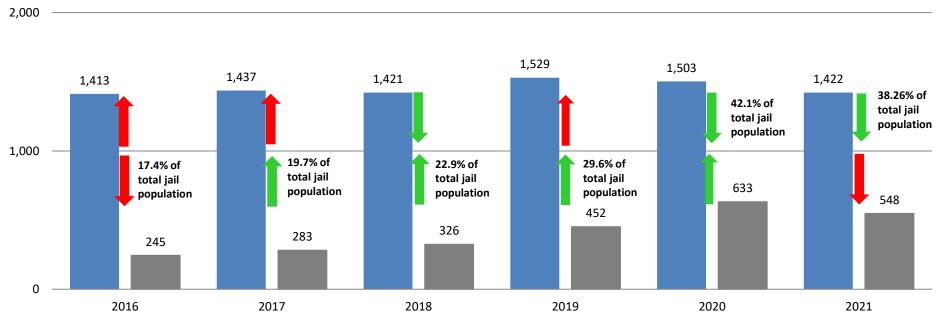

## **Correlation: Total & Sedgwick County Programs (Adult)**

Total Annual ADP 2014 - present

|                    | 2019  | 2020  | 2021  |
|--------------------|-------|-------|-------|
| Jail               | 1,529 | 1,503 | 1,422 |
| AISP               | 1,553 | 1,428 | 1,300 |
| Drug Court         | 97    | 88    | 75    |
| Adult Residential  | 65    | 36    | 37    |
| Work Release       | 71    | 30    | 30    |
| Day Reporting (DC) | 0     | 0     | 0     |

Sedgwick County ...

working for you

Jail includes individuals in booking, detention, work release and out-of county (combined) (data obtained from detention facility, SG Dept. of Corrections, Pretrial Services, & CoW)