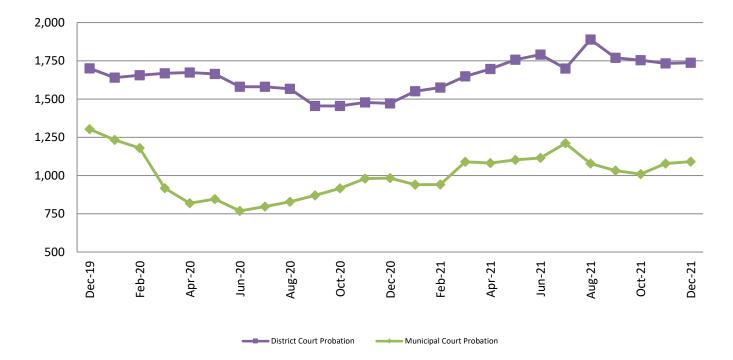

#### Probation - Active Caseloads December 2019 - present

| December              | 2019  | 2020  | 2021  | 2019 YTD<br>Avg. | 2020 YTD<br>Avg. | 2021 YTD<br>Avg. |
|-----------------------|-------|-------|-------|------------------|------------------|------------------|
| Dist. Court Probation | 1,701 | 1,472 | 1,737 | 1,871            | 1,574            | 1,717            |
| Muni. Court Probation | 1,303 | 983   | 1,091 | 1,254            | 928              | 1,064            |