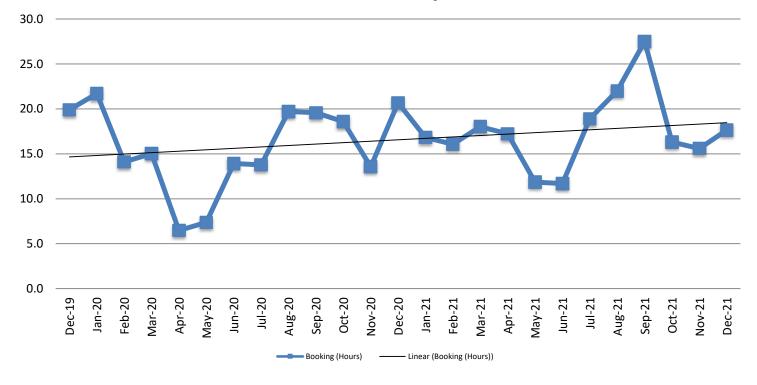

#### Average Length of Stay: Booking (Hours) December 2019 - present

| December   | December YTD Average |
|------------|----------------------|
| 2019: 19.9 | 2019: 15.5           |
| 2020: 20.7 | 2020: 15.4           |
| 2021: 17.7 | 2021: 17.5           |