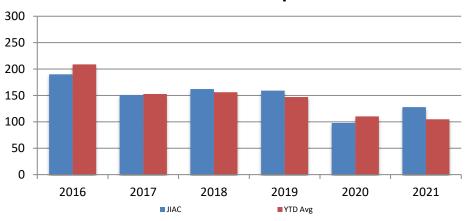

## <u>Juvenile</u>

JIAC Intakes December 2016 - present

| Year | December | December<br>YTD Avg. |
|------|----------|----------------------|
| 2016 | 42       | 55                   |
| 2017 | 57       | 52                   |
| 2018 | 52       | 53                   |
| 2019 | 45       | 51                   |
| 2020 | 34       | 34                   |
| 2021 | 32       | 34                   |

| Year | December | December<br>YTD Avg. |
|------|----------|----------------------|
| 2016 | 190      | 209                  |
| 2017 | 151      | 153                  |
| 2018 | 162      | 156                  |
| 2019 | 159      | 147                  |
| 2020 | 98       | 110                  |
| 2021 | 128      | 105                  |