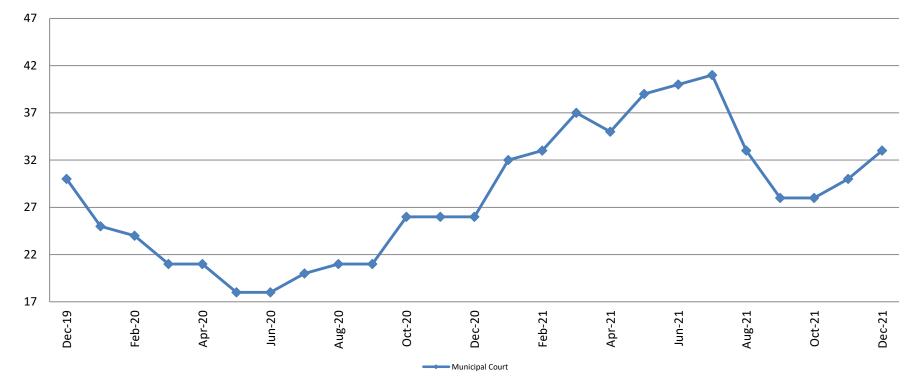

## <u>Correlation: Total & City of Wichita /</u> <u>Municipal Court Programs</u>

#### Total Annual ADP: 2013 - present