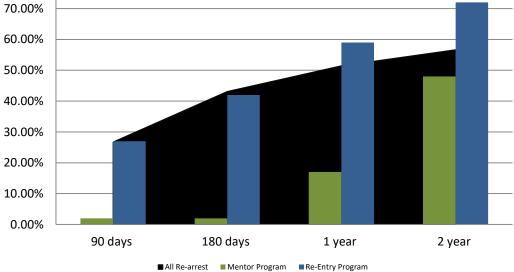

# Recividism by Programs December 2021 80.00% 70.00% 50.00%

| December 2021    | 90 Days | 180 Days | 1 year | 2 years |
|------------------|---------|----------|--------|---------|
| All Re-arrests   | 26.74%  | 43.12%   | 51.46% | 56.66%  |
| Mentor Program   | 2%      | 2%       | 17%    | 48%     |
| Re-Entry Program | 27%     | 42%      | 59%    | 72%     |