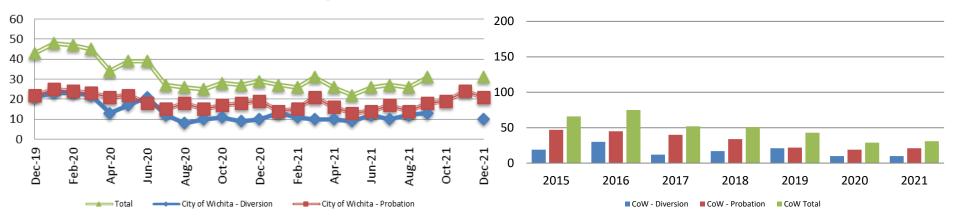

## Diversion - Active Caseload

December 2019 - present

| December            | 2019 | 2020 | 2021 | 2019 YTD Avg. | 2020 YTD Avg. | 2021 YTD Avg. |
|---------------------|------|------|------|---------------|---------------|---------------|
| Muni. Court- DUI    | 112  | 80   | 66   | 105           | 95            | 76            |
| Dist. Court- Active | 193  | 177  | 146  | 191           | 176           | 158           |

#### Day Reporting - Active Caseload December 2019 - present

| December             | 2016 | 2017 | 2018 | 2019 | 2020 | 2021 |
|----------------------|------|------|------|------|------|------|
| Muni. Court          | 26   | 37   | 26   | 30   | 26   | 33   |
| Muni. Court YTD Avg. | 39   | 36   | 33   | 30   | 22   | 34   |

## **Correlation: Total & Sedgwick County Programs (Adult)**

Total Annual ADP 2014 - present

|                    | 2019  | 2020  | 2021  |
|--------------------|-------|-------|-------|
| Jail               | 1,529 | 1,503 | 1,422 |
| AISP               | 1,553 | 1,428 | 1,300 |
| Drug Court         | 97    | 88    | 75    |
| Adult Residential  | 65    | 36    | 37    |
| Work Release       | 71    | 30    | 30    |
| Day Reporting (DC) | 0     | 0     | 0     |