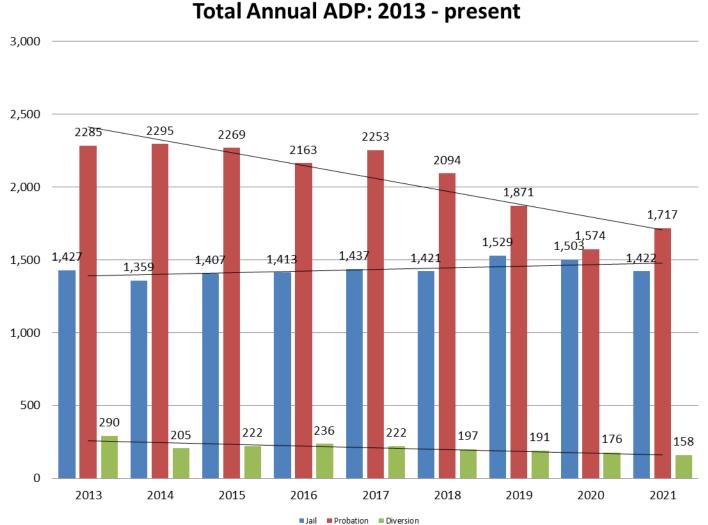

## <u>Correlation: Total & City of Wichita /</u> <u>Municipal Court Programs</u>

#### Total Annual ADP: 2013 - present

#### Probation - Active Caseloads December 2019 - present

| December              | 2019  | 2020  | 2021  | 2019 YTD<br>Avg. | 2020 YTD<br>Avg. | 2021 YTD<br>Avg. |
|-----------------------|-------|-------|-------|------------------|------------------|------------------|
| Dist. Court Probation | 1,701 | 1,472 | 1,737 | 1,871            | 1,574            | 1,717            |
| Muni. Court Probation | 1,303 | 983   | 1,091 | 1,254            | 928              | 1,064            |

## Diversion - Active Caseload

December 2019 - present

| December            | 2019 | 2020 | 2021 | 2019 YTD Avg. | 2020 YTD Avg. | 2021 YTD Avg. |
|---------------------|------|------|------|---------------|---------------|---------------|
| Muni. Court- DUI    | 112  | 80   | 66   | 105           | 95            | 76            |
| Dist. Court- Active | 193  | 177  | 146  | 191           | 176           | 158           |