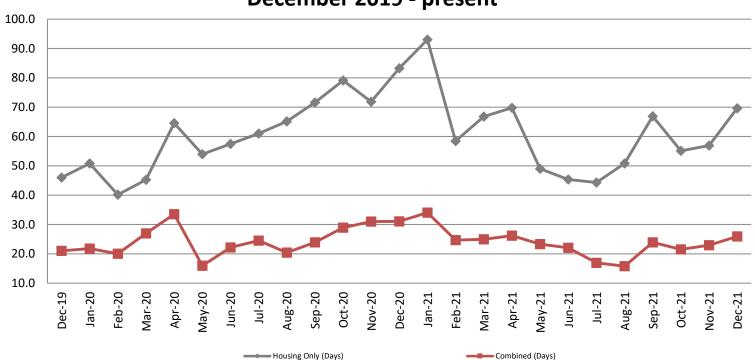

#### Average Length of Stay: Housing & Combined (Days) December 2019 - present

| Month Year    | Housing Only | Housing YTD<br>AVG | Combined<br>Days | Combined YTD<br>AVG |
|---------------|--------------|--------------------|------------------|---------------------|
| December 2019 | 46.0         | 42.0               | 21.0             | 20.7                |
| December 2020 | 83.3         | 62.0               | 31.1             | 25.0                |
| December 2021 | 69.6         | 60.5               | 25.9             | 23.5                |