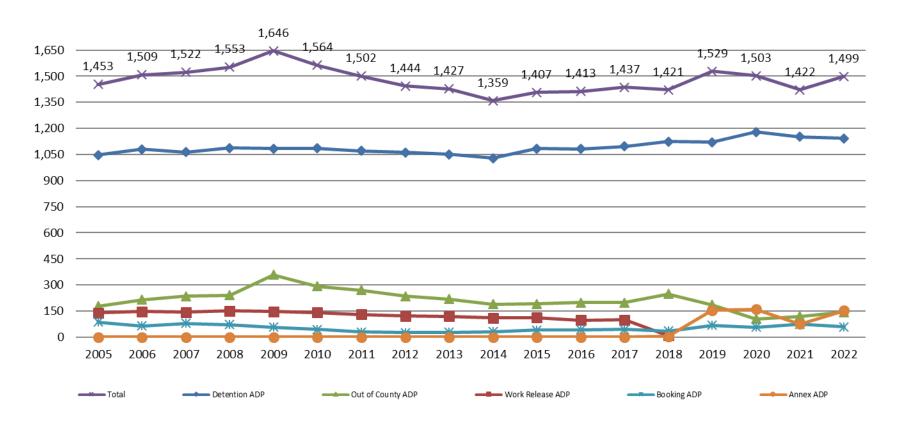

# TRENDS: Booking, Detention, Work Release, & Out of County Annual ADP: 2005 - present