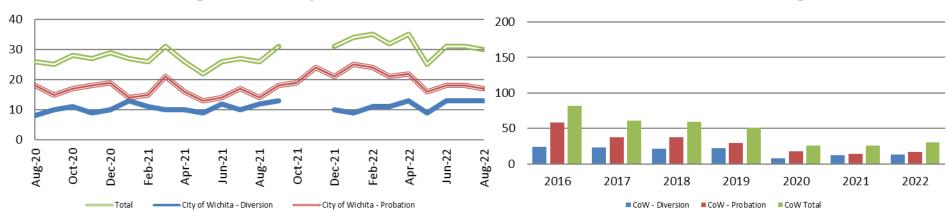

#### **Diversion - Active Caseload**

August 2020 - present

| August              | 2020 | 2021 | 2022 | 2020 YTD Avg. | 2021 YTD Avg. | 2022 YTD Avg. |
|---------------------|------|------|------|---------------|---------------|---------------|
| Muni. Court- DUI    | 110  | 92   | 79   | 94            | 77            | 79            |
| Dist. Court- Active | 170  | 155  | 165  | 179           | 159           | 153           |

# **Drug Court - City of Wichita ADP: August 2020 - present**

#### Drug Court- City of Wichita Year over Year - August

| August    | 2020 | 2021 | 2022 |
|-----------|------|------|------|
| Diversion | 8    | 12   | 13   |
| Probation | 18   | 14   | 17   |
| Total     | 26   | 26   | 30   |