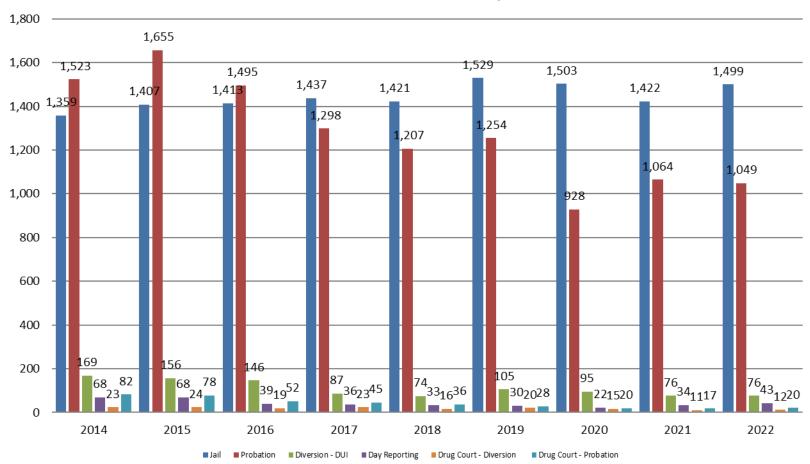

#### **Total Annual ADP: 2014 - present**

# Correlation: Total & City of Wichita / Municipal Court Programs

**Total Annual ADP: 2014 - present** 

#### **Total Annual ADP 2015 - present**

|                    | 2020  | 2021  | 2022  |
|--------------------|-------|-------|-------|
| Jail               | 1,503 | 1,422 | 1,499 |
| AISP               | 1,428 | 1,300 | 1,233 |
| Drug Court         | 88    | 75    | 66    |
| Adult Residential  | 36    | 37    | 19    |
| Work Release       | 30    | 30    | 16    |
| Day Reporting (DC) | 0     | 0     | 0     |