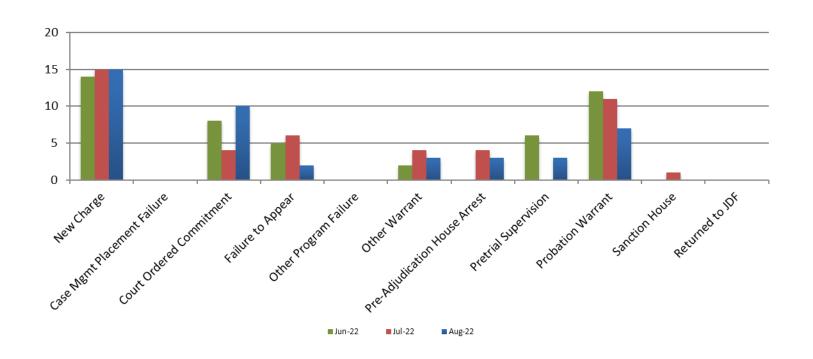

### **Reason for JDF Admits**

### **Reason for JDF Admits**

| Reason                             | August 2021 | August 2022 |
|------------------------------------|-------------|-------------|
| New Charges                        | 19          | 15          |
| Case Management Placement Failures | 0           | 0           |
| Court Ordered Commitment           | 8           | 10          |
| Failure to Appear                  | 5           | 2           |
| Other Program Failure              | 0           | 0           |
| Other Warrant                      | 0           | 3           |
| Pre-Adjudication House Arrest      | 2           | 3           |
| Pretrial Supervision               | 0           | 3           |
| Probation Warrant                  | 6           | 7           |
| Sanction House                     | 0           | 0           |
| Returned to JDF                    | N/A         | 0           |