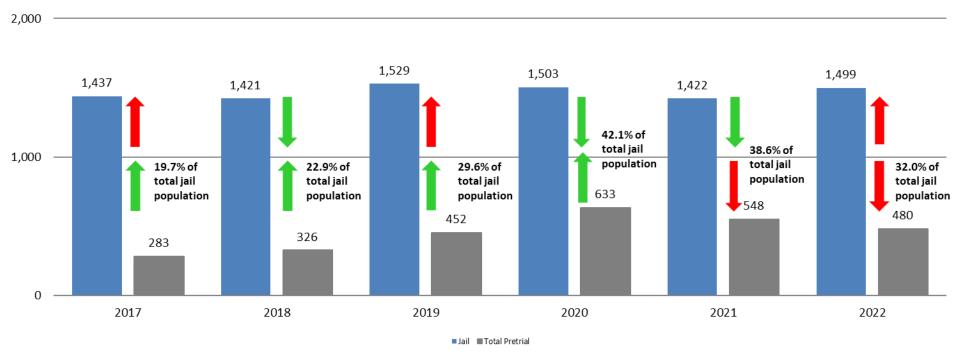

#### **Total Annual ADP: 2017 - present**

## Correlation: Total & Sedgwick County Programs (Adult)

#### **Total Annual ADP 2015 - present**

|                    | 2020  | 2021  | 2022  |
|--------------------|-------|-------|-------|
| Jail               | 1,503 | 1,422 | 1,499 |
| AISP               | 1,428 | 1,300 | 1,233 |
| Drug Court         | 88    | 75    | 66    |
| Adult Residential  | 36    | 37    | 19    |
| Work Release       | 30    | 30    | 16    |
| Day Reporting (DC) | 0     | 0     | 0     |