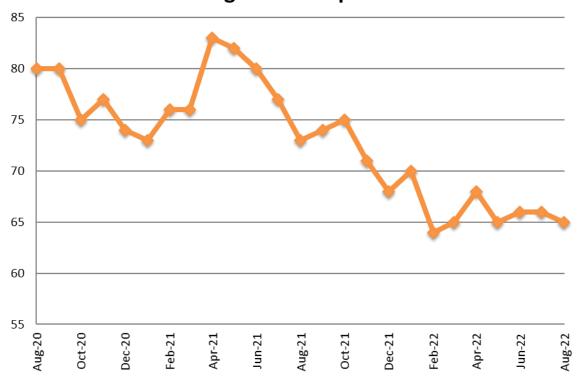

#### **Drug Court - Sedgwick County** ADP: August 2020 - present

| August        | 2020 | 2021 | 2022 |
|---------------|------|------|------|
| Sedg. Co. ADP | 80   | 73   | 65   |
| YTD Avg.      | 94   | 77   | 66   |