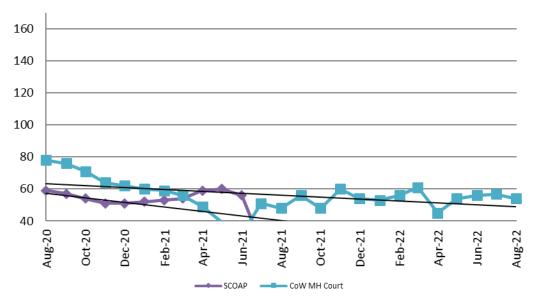

#### Mental Health - ADP August 2020 - present

#### Mental Health ADP Year over Year - August

| August   | 2020 ADP | 2021 ADP | 2022 ADP | 2020 YTD Avg. | 2021 YTD Avg. | 2022 YTD Avg. |
|----------|----------|----------|----------|---------------|---------------|---------------|
| SCOAP    | 59       | 24       | 33       | 66            | 48            | 31            |
| MH Court | 78       | 48       | 54       | 76            | 49            | 54            |