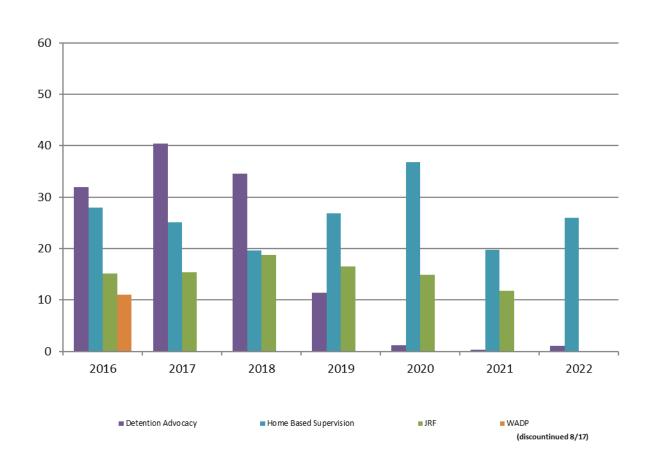

### **Juvenile Detention Alternatives**

ADP: August 2016 - present

# **Juvenile Detention Services**

| August ADP                                                | 2019           | 2020              | 2021           | 2022           |
|-----------------------------------------------------------|----------------|-------------------|----------------|----------------|
| Juvenile Detention Facility                               | 59             | 46                | 40             | 43             |
| Juvenile Residential Facility                             | 17             | 15                | 12             | 0              |
| Home Based Supervision                                    | 28             | 37                | 20             | 26             |
| Detention Advocacy Case Management Services               | 11             | 1                 | 0              | 1              |
| Weekend Alternative Detention Program (total)             | N/A            | N/A               | N/A            | N/A            |
|                                                           |                |                   |                |                |
| August YTD AVERAGE                                        | 2019           | 2020              | 2021           | 2022           |
| August YTD AVERAGE  Juvenile Detention Facility           | <b>2019</b> 52 | <b>2020</b><br>36 | <b>2021</b> 33 | <b>2022</b> 39 |
|                                                           |                |                   | <u>-</u>       | _              |
| Juvenile Detention Facility                               | 52             | 36                | 33             | 39             |
| Juvenile Detention Facility Juvenile Residential Facility | 52<br>15       | 36<br>17          | 33<br>11       | 39<br>4        |