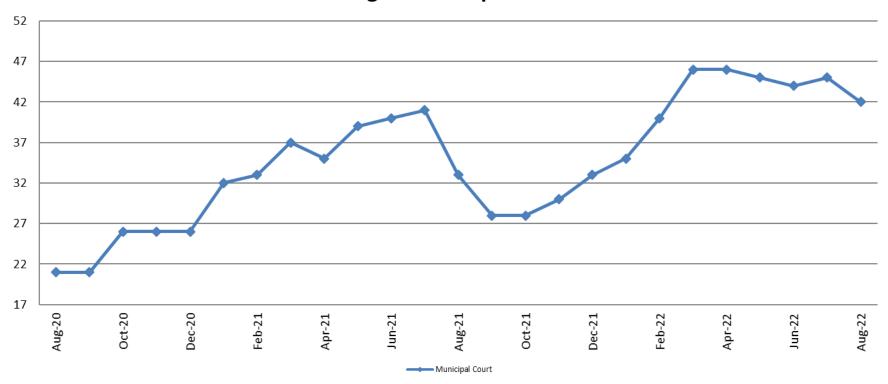

#### Day Reporting - Active Caseload August 2020 - present

| August               | 2017 | 2018 | 2019 | 2020 | 2021 | 2022 |
|----------------------|------|------|------|------|------|------|
| Muni. Court          | 40   | 33   | 31   | 21   | 33   | 42   |
| Muni. Court YTD Avg. | 35   | 35   | 30   | 21   | 36   | 43   |