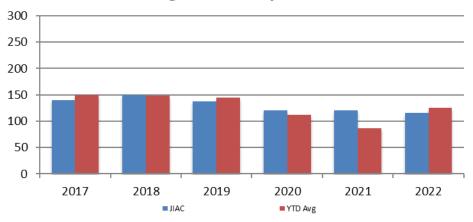

### <u>Juvenile</u>

JIAC Intakes August 2017 - present

| Year | August | August<br>YTD Avg. |
|------|--------|--------------------|
| 2017 | 49     | 49                 |
| 2018 | 54     | 52                 |
| 2019 | 59     | 52                 |
| 2020 | 46     | 36                 |
| 2021 | 40     | 33                 |
| 2022 | 43     | 39                 |

Sedgwick County...

working for you

| Year | August | August<br>YTD Avg. |
|------|--------|--------------------|
| 2017 | 140    | 150                |
| 2018 | 150    | 148                |
| 2019 | 138    | 145                |
| 2020 | 121    | 112                |
| 2021 | 120    | 87                 |
| 2022 | 116    | 125                |