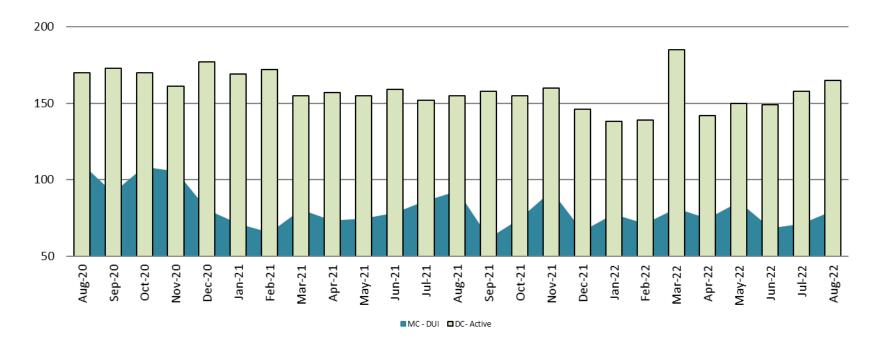

#### **Diversion - Active Caseload**

August 2020 - present

| August              | 2020 | 2021 | 2022 | 2020 YTD Avg. | 2021 YTD Avg. | 2022 YTD Avg. |
|---------------------|------|------|------|---------------|---------------|---------------|
| Muni. Court- DUI    | 110  | 92   | 79   | 94            | 77            | 79            |
| Dist. Court- Active | 170  | 155  | 165  | 179           | 159           | 153           |