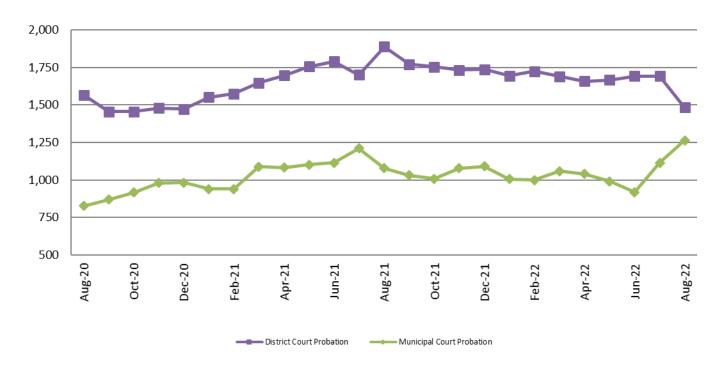

#### Probation - Active Caseloads August 2020 - present

| August                | 2020  | 2021  | 2022  | 2020 YTD<br>Avg. | 2021 YTD<br>Avg. | 2022 YTD<br>Avg. |
|-----------------------|-------|-------|-------|------------------|------------------|------------------|
| Dist. Court Probation | 1,567 | 1,889 | 1,484 | 1,629            | 1,701            | 1,662            |
| Muni. Court Probation | 828   | 1,078 | 1,263 | 924              | 1,070            | 1,049            |