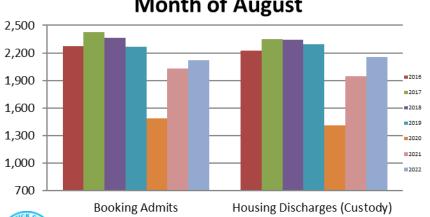

# **Bookings Year over Year: Month of August**

Sedgwick County...

working for you

| Bookings<br>August | Housing Discharges August |
|--------------------|---------------------------|
| 2020: 1,486        | 2020: 1,408               |
| 2021: 2,029        | 2021: 1,948               |
| 2022: 2,117        | 2022: 2,155               |