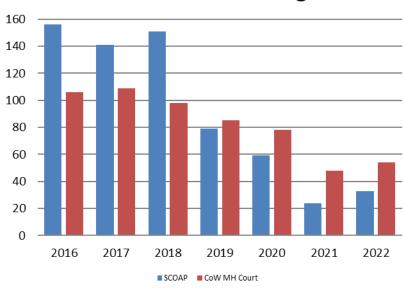

#### Mental Health - ADP August 2020 - present

#### Mental Health ADP Year over Year - August

| August   | 2020 ADP | 2021 ADP | 2022 ADP | 2020 YTD Avg. | 2021 YTD Avg. | 2022 YTD Avg. |
|----------|----------|----------|----------|---------------|---------------|---------------|
| SCOAP    | 59       | 24       | 33       | 66            | 48            | 31            |
| MH Court | 78       | 48       | 54       | 76            | 49            | 54            |