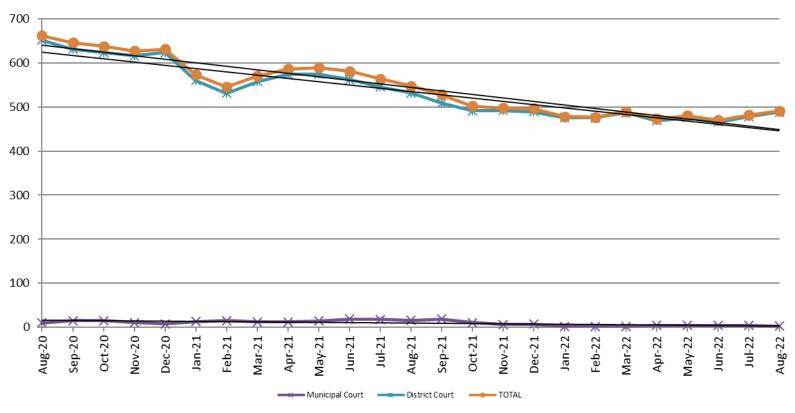

#### Pretrial Services Program (PSP) Monthly ADP: August 2020 - present

| August      | 2020 ADP | 2021 ADP | 2022 ADP | 2020 YTD Avg. | 2021 YTD Avg. | 2022 YTD Avg. |
|-------------|----------|----------|----------|---------------|---------------|---------------|
| Muni. Court | 10       | 16       | 3        | 5             | 14.9          | 3.1           |
| Dist. Court | 652      | 532      | 488      | 626           | 554.6         | 476.9         |
| Total       | 662      | 548      | 491      | 631           | 569.6         | 480.0         |

### **Correlation: Total & PSP**