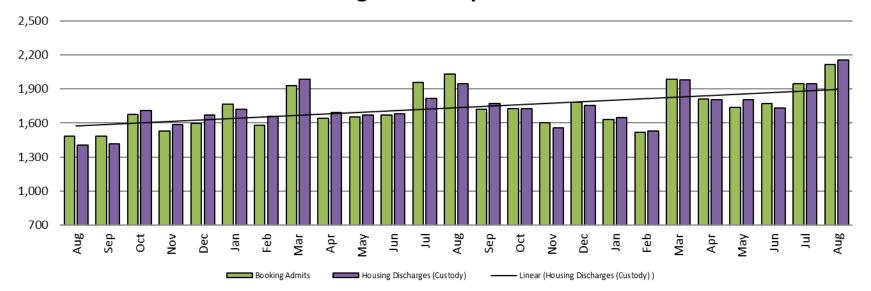

# Booking Admits & Housing Discharges from Custody August 2020 - present

# **Bookings Year over Year: Month of August**

Sedgwick County...

working for you

| Bookings<br>August | Housing Discharges August |
|--------------------|---------------------------|
| 2020: 1,486        | 2020: 1,408               |
| 2021: 2,029        | 2021: 1,948               |
| 2022: 2,117        | 2022: 2,155               |