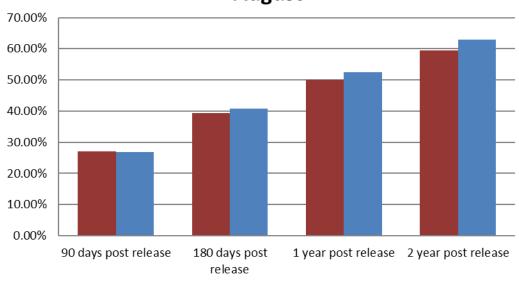

# Percent of Released Inmates Rearrested August

| ■ Aug-21 | Aug-22 |
|----------|--------|
|----------|--------|

| Month Year  | 90 Days | 180 Days | 1 Year | 2 Years |
|-------------|---------|----------|--------|---------|
| August 2021 | 27.11%  | 39.29%   | 49.92% | 59.45%  |
| August 2022 | 26.89%  | 40.82%   | 52.43% | 63.03%  |