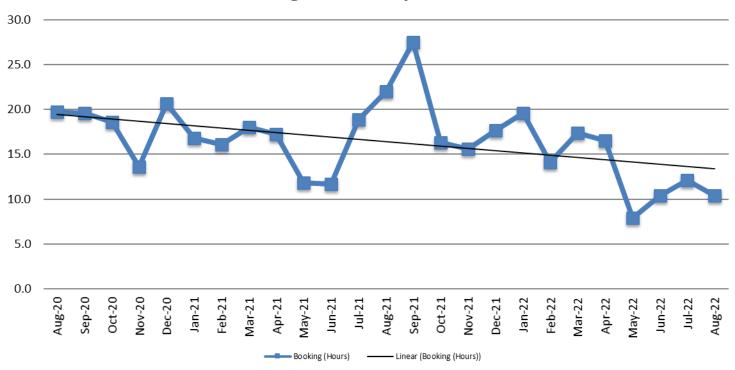

# Average Length of Stay: Booking (Hours) August 2020 - present

| August      | August YTD Average |
|-------------|--------------------|
| 2020: 19.7  | 2020: 14.0         |
| 2021: 22.0  | 2021: 16.8         |
| 2022: 10.36 | 2022: 13.5         |