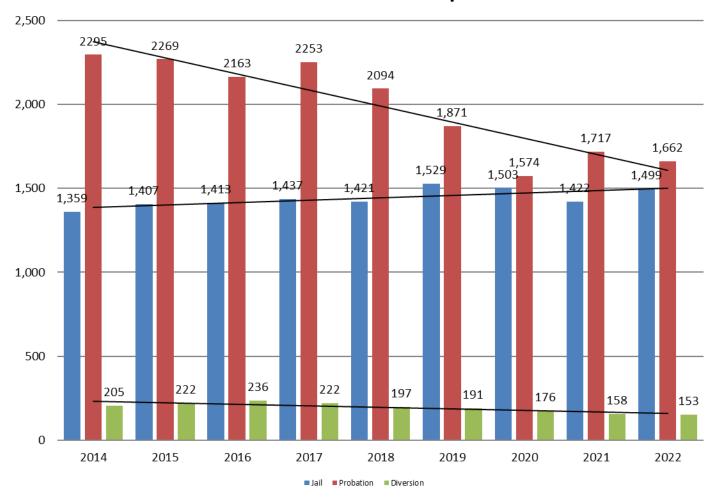

### **Correlation: Total & District Court Programs**

#### **Total Annual ADP: 2014 - present**