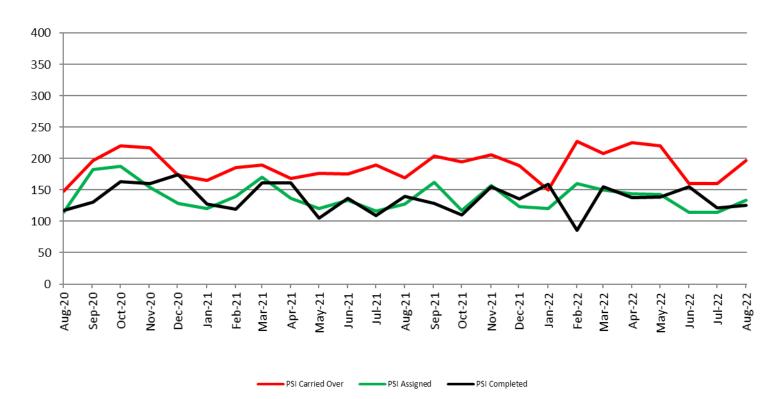

#### District Court Probation: Pre-Sentence Investigation August 2020 - present

| August       | 2020 | 2021 | 2022 |
|--------------|------|------|------|
| Carried Over | 148  | 169  | 197  |
| Assigned     | 114  | 127  | 134  |
| Completed    | 117  | 140  | 125  |