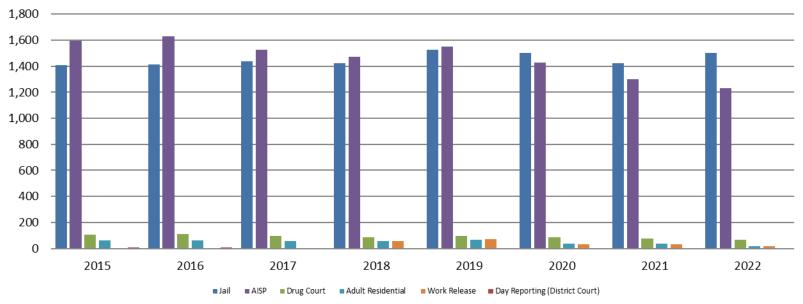

## Correlation: Total & Sedgwick County Programs (Adult)

#### **Total Annual ADP 2015 - present**

|                    | 2020  | 2021  | 2022  |
|--------------------|-------|-------|-------|
| Jail               | 1,503 | 1,422 | 1,499 |
| AISP               | 1,428 | 1,300 | 1,233 |
| Drug Court         | 88    | 75    | 66    |
| Adult Residential  | 36    | 37    | 19    |
| Work Release       | 30    | 30    | 16    |
| Day Reporting (DC) | 0     | 0     | 0     |