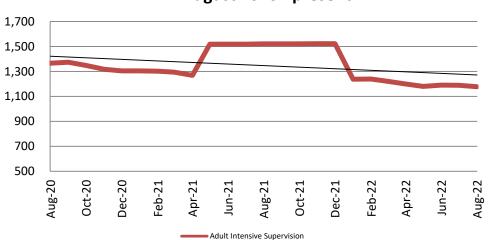

# Adult Intensive Supervision Probation (AISP): ADP August 2020 - present

| Year | August | August YTD<br>Avg. |
|------|--------|--------------------|
| 2020 | 1,366  | 1,474              |
| 2021 | 1,521  | 1,519              |
| 2022 | 1,178  | 1,204              |