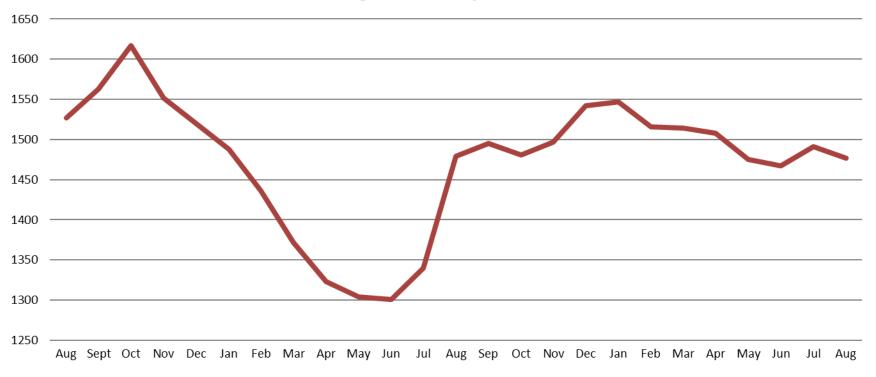

: Housing & Combined (Days) August 2020 - present



| Month Year  | <b>Housing Only</b> | Housing YTD<br>AVG | Combined<br>Days | Combined YTD<br>AVG |
|-------------|---------------------|--------------------|------------------|---------------------|
| August 2020 | 65.1                | 54.8               | 20.4             | 23.2                |
| August 2021 | 50.8                | 59.7               | 15.8             | 23.5                |
| August 2022 | 56.96               | 59.7               | 26.75            | 25.5                |



### Jail: Annual Average Daily Population (ADP)

# TRENDS: Booking, Detention, Work Release, & Out of County Annual ADP: 2005 - present





# TOTAL MONTHLY ADP: JAIL (Booking, Detention Facility, Annex, & Out of County) August 2020 - present



| August 2020 | August 2021 | August 2022 |
|-------------|-------------|-------------|
| 1,527       | 1,479       | 1,477       |



#### Booking Admits & Total Monthly ADP (Jail): August 2020 - present

2,500 2,000 1,500 1,000 500 Sep Oct Νον Dec Jan Feb Mar Apr Мау Jun Aug Sep Nov Jan Feb Mar Apr Мау Jun Aug Ξ Ju

■ Booking Admits ■ Jail ADP



# Percent of Released Inmates Rearrested August



| ■ Aug-21 | Aug-22 |
|----------|--------|
|----------|--------|

| Month Year  | 90 Days | 180 Days | 1 Year | 2 Years |
|-------------|---------|----------|--------|---------|
| August 2021 | 27.11%  | 39.29%   | 49.92% | 59.45%  |
| August 2022 | 26.89%  | 40.82%   | 52.43% | 63.03%  |



#### Recividism by Programs August 2022



| August 2022      | 90 Days | 180 Days | 1 year | 2 years