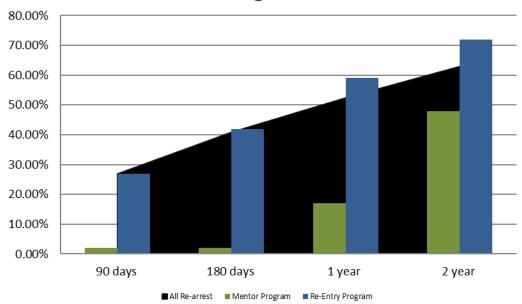

#### Recividism by Programs August 2022

| August 2022      | 90 Days | 180 Days | 1 year | 2 years |
|------------------|---------|----------|--------|---------|
| All Re-arrests   | 26.89%  | 40.82%   | 52.43% | 63.03%  |
| Mentor Program   | 2%      | 2%       | 17%    | 48%     |
| Re-Entry Program | 27%     | 42%      | 59%    | 72%     |