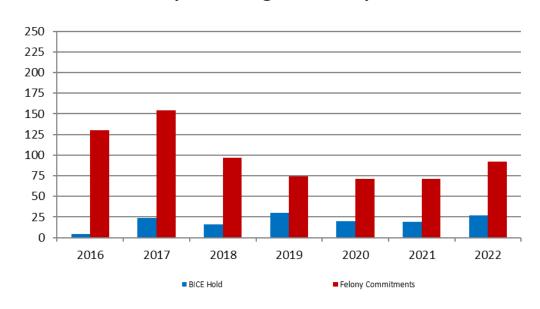

# **Monthly Jail Snapshot: August**

#### **Snapshots August 2016 - present**

| BICE Hold             | 2016 | 2017 | 2018 | 2019 | 2020 | 2021 | 2022 |
|-----------------------|------|------|------|------|------|------|------|
| August                | 4    | 24   | 16   | 30   | 20   | 19   | 27   |
| Felony<br>Commitments | 2016 | 2017 | 2018 | 2019 | 2020 | 2021 | 2022 |
| August                | 130  | 154  | 97   | 74   | 71   | 71   | 92   |