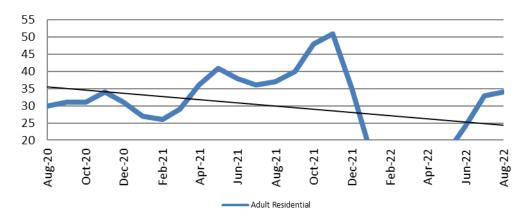

# Adult Residential: ADP August 2020 - present

| Year | August | August<br>YTD Avg. |
|------|--------|--------------------|
| 2020 | 30     | 39                 |
| 2021 | 37     | 34                 |
| 2022 | 34     | 19                 |