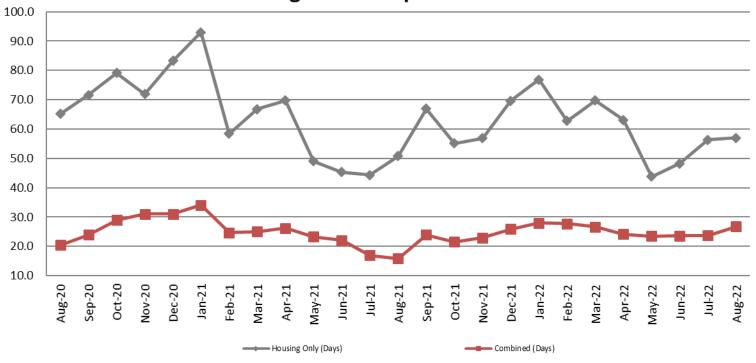

# Average Length of Stay: Housing & Combined (Days) August 2020 - present

| Month Year  | <b>Housing Only</b> | Housing YTD<br>AVG | Combined<br>Days | Combined YTD<br>AVG |
|-------------|---------------------|--------------------|------------------|---------------------|
| August 2020 | 65.1                | 54.8               | 20.4             | 23.2                |
| August 2021 | 50.8                | 59.7               | 15.8             | 23.5                |
| August 2022 | 56.96               | 59.7               | 26.75            | 25.5                |