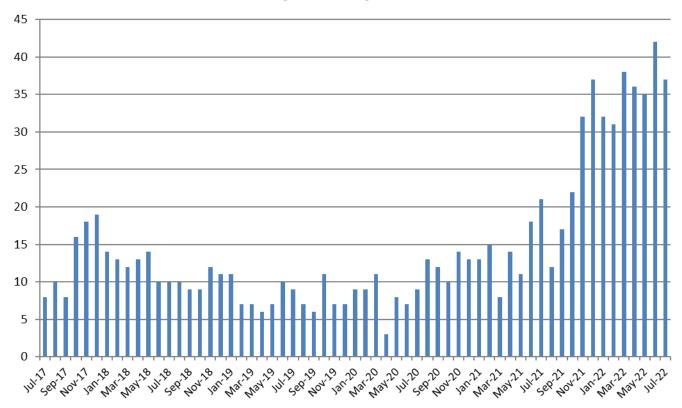

# Journal Entry Completion (Average Days) July 2016 - present

| July      | 2017 | 2018 | 2019 | 2020 | 2021 | 2022 |
|-----------|------|------|------|------|------|------|
| Avg. Days | 8    | 10   | 9    | 9    | 21   | 37   |
| YTD Avg.  | 9    | 12.3 | 8.1  | 8    | 14   | 35.9 |