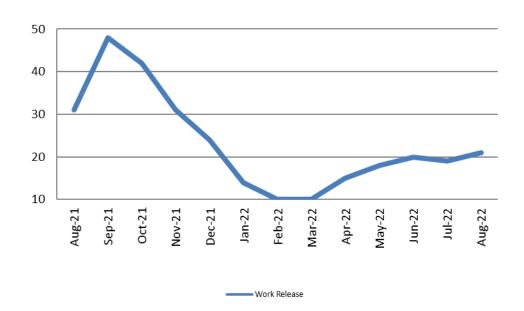

#### Work Release: ADP August 2021 - present

| Month Year  | Total | YTD Avg. |
|-------------|-------|----------|
| August 2021 | 31    | 27       |
| August 2022 | 21    | 16       |