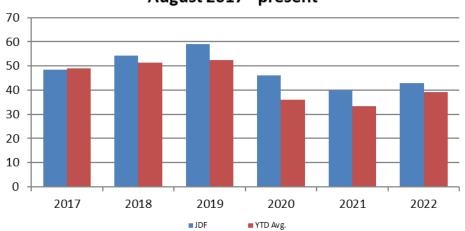

#### JDF ADP August 2017 - present

# **Juvenile Detention Services**

| August ADP                                                | 2019           | 2020              | 2021           | 2022           |
|-----------------------------------------------------------|----------------|-------------------|----------------|----------------|
| Juvenile Detention Facility                               | 59             | 46                | 40             | 43             |
| Juvenile Residential Facility                             | 17             | 15                | 12             | 0              |
| Home Based Supervision                                    | 28             | 37                | 20             | 26             |
| Detention Advocacy Case Management Services               | 11             | 1                 | 0              | 1              |
| Weekend Alternative Detention Program (total)             | N/A            | N/A               | N/A            | N/A            |
|                                                           |                |                   |                |                |
| August YTD AVERAGE                                        | 2019           | 2020              | 2021           | 2022           |
| August YTD AVERAGE  Juvenile Detention Facility           | <b>2019</b> 52 | <b>2020</b><br>36 | <b>2021</b> 33 | <b>2022</b> 39 |
|                                                           |                |                   | <u>-</u>       | _              |
| Juvenile Detention Facility                               | 52             | 36                | 33             | 39             |
| Juvenile Detention Facility Juvenile Residential Facility | 52<br>15       | 36<br>17          | 33<br>11       | 39<br>4        |