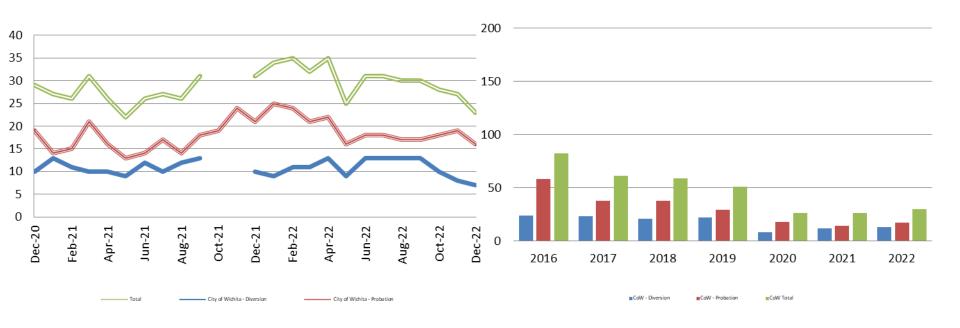

# Drug Court - City of Wichita ADP: December 2020 - present

#### **Drug Court- City of Wichita Year over Year - December**

| December  | 2020 | 2021 | 2022 |
|-----------|------|------|------|
| Diversion | 10   | 10   | 7    |
| Probation | 19   | 21   | 16   |
| Total     | 29   | 31   | 23   |