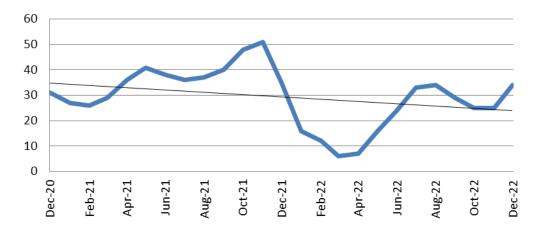

# TRENDS: Booking, Detention, Work Release, & Out of County Annual ADP: 2005 - present

# TOTAL MONTHLY ADP: JAIL (Booking, Detention Facility, Annex, & Out of County) December 2020 - present

| December 2020 | December 2021 | December 2022 |
|---------------|---------------|---------------|
| 1,520         | 1,542         | 1,293         |