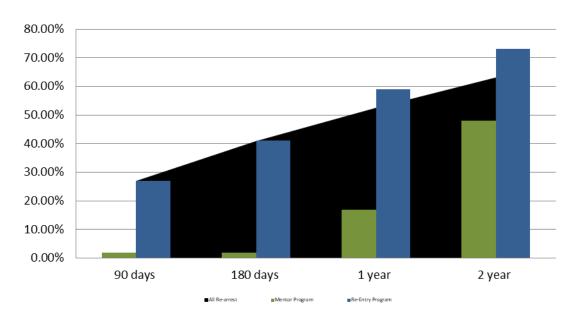

# Recividism by Programs December 2022

| December 2022    | 90 Days | 180 Days | 1 year | 2 years |
|------------------|---------|----------|--------|---------|
| All Re-arrests   | 25.13%  | 39.93%   | 56.08% | 68.58%  |
| Mentor Program   | 2%      | 2%       | 17%    | 48%     |
| Re-Entry Program | 27%     | 41%      | 59%    | 73%     |