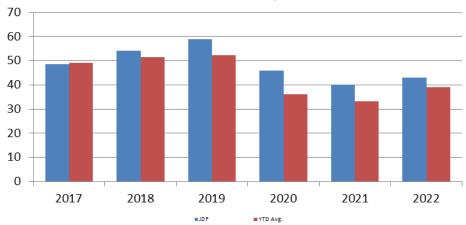

Total Annual ADP: 2014 - present





### **Juvenile**

JIAC Intakes December 2017 - present



| Year | December | December<br>YTD Avg. |
|------|----------|----------------------|
| 2017 | 57       | 52                   |
| 2018 | 52       | 53                   |
| 2019 | 45       | 51                   |
| 2020 | 34       | 34                   |
| 2021 | 32       | 34                   |
| 2022 | 33       | 38                   |

| Year | December | December YTD Avg. |
|------|----------|-------------------|
| 2017 | 151      | 153               |
| 2018 | 162      | 156               |
| 2019 | 159      | 147               |
| 2020 | 98       | 110               |
| 2021 | 128      | 105               |
| 2022 | 122      | 127               |

#### JDF ADP December 2017 - present



### **Reason for JDF Admits**





### **Reason for JDF Admits**

| Reason                             | December 2021 | December 2022 |
|------------------------------------|---------------|---------------|
| New Charges                        | 9             | 14            |
| Case Management Placement Failures | 0             | 0             |
| Court Ordered Commitment           | 4             | 5             |
| Failure to Appear                  | 1             | 2             |
| Other Program Failure              | 1             | 0             |
| Other Warrant                      | 1             | 1             |
| Pre-Adjudication House Arrest      | 2             | 6             |
| Pretrial Supervision               | 2             | 0             |
| Probation Warrant