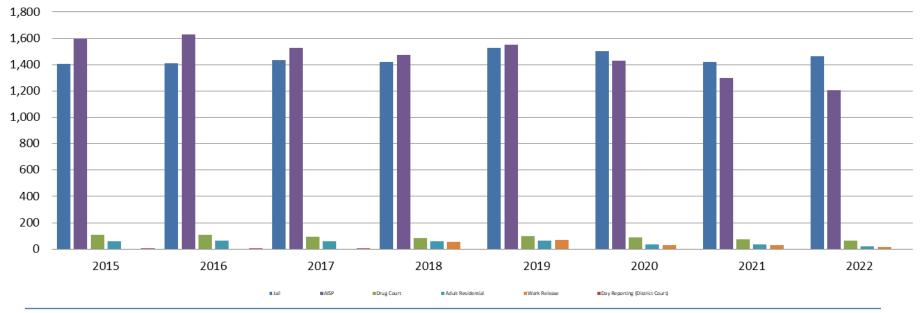

# Correlation: Total & Sedgwick County Programs (Adult)

#### **Total Annual ADP 2015 - present**

|                    | 2020  | 2021  | 2022  |
|--------------------|-------|-------|-------|
| Jail               | 1,503 | 1,422 | 1,462 |
| AISP               | 1,428 | 1,300 | 1,205 |
| Drug Court         | 88    | 75    | 66    |
| Adult Residential  | 36    | 37    | 19    |
| Work Release       | 30    | 30    | 16    |
| Day Reporting (DC) | 0     | 0     | 0     |