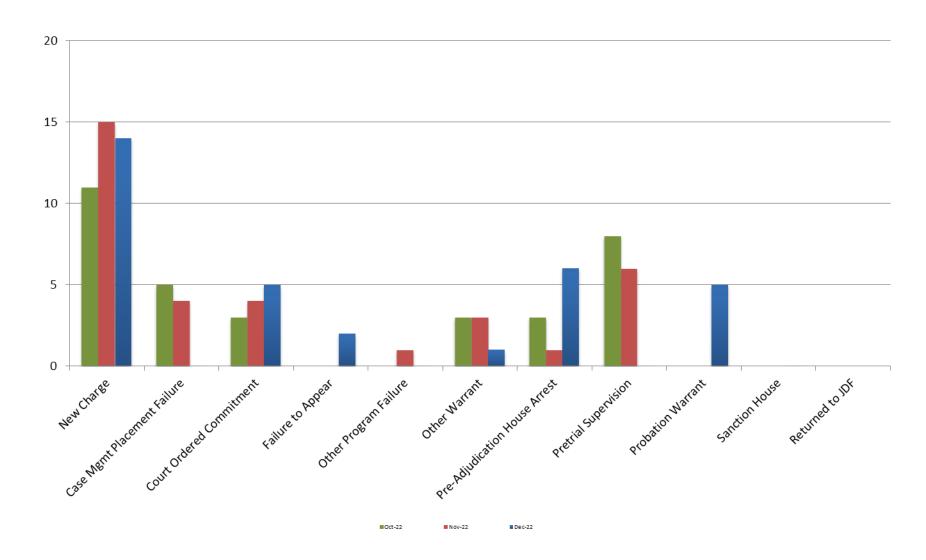

### **Reason for JDF Admits**

### **Reason for JDF Admits**

| Reason                             | December 2021 | December 2022 |
|------------------------------------|---------------|---------------|
| New Charges                        | 9             | 14            |
| Case Management Placement Failures | 0             | 0             |
| Court Ordered Commitment           | 4             | 5             |
| Failure to Appear                  | 1             | 2             |
| Other Program Failure              | 1             | 0             |
| Other Warrant                      | 1             | 1             |
| Pre-Adjudication House Arrest      | 2             | 6             |
| Pretrial Supervision               | 2             | 0             |
| Probation Warrant                  | 11            | 5             |
| Sanction House                     | 1             | 0             |
| Returned to JDF                    | N/A           | N/A           |