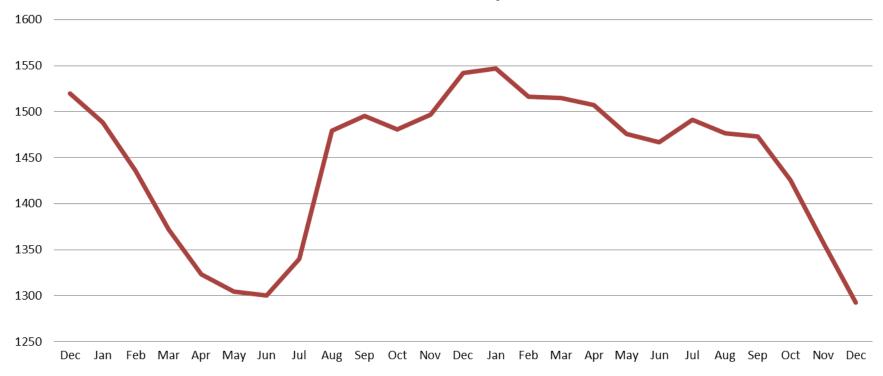

# TOTAL MONTHLY ADP: JAIL (Booking, Detention Facility, Annex, & Out of County) December 2020 - present

| December 2020 | December 2021 | December 2022 |
|---------------|---------------|---------------|
| 1,520         | 1,542         | 1,293         |