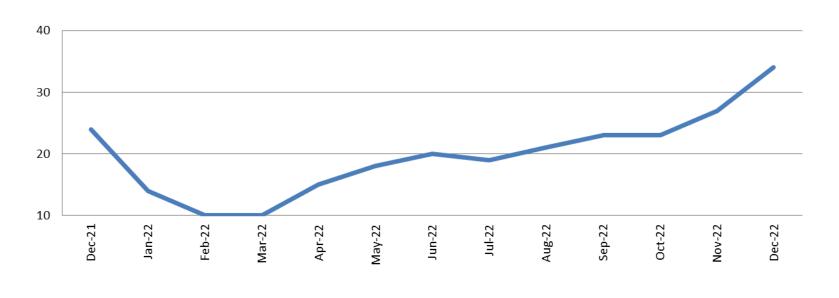

Carried Over | 173  | 189  | 130  |
| Assigned     | 129  | 123  | 97   |
| Completed    | 174  | 136  | 137  |



## **Community Corrections**

# Adult Intensive Supervision Probation (AISP): ADP December 2020- present



| Year | December | December<br>YTD Avg. |
|------|----------|----------------------|
| 2020 | 1,305    | 1,428                |
| 2021 | 1,523    | 1,522                |
| 2022 | 1,026    | 1,174                |

# Adult Residential: ADP December 2020 - present

| Year | December | December<br>YTD Avg. |
|------|----------|----------------------|
| 2020 | 31       | 36                   |
| 2021 | 35       | 37                   |
| 2022 | 34       | 28                   |



Adult Residential



# **Community Corrections**

Work Release: ADP December 2021 - present



Work Release

| Month Year    | Total | YTD Avg. |
|---------------|-------|----------|
| December 2021 | 24    | 30       |
| December 2022 | 34    | 23       |



# Correlation: Total & Sedgwick County Programs (Adult)

#### **Total Annual ADP 2015 - present**



|                    | 2020  | 2021  | 2022  |
|--------------------|-------|-------|-------|
| Jail               | 1,503 | 1,422 | 1,462 |
| AISP               | 1,428 | 1,300 | 1,205 |
| Drug Court         | 88    | 75    | 66    |
| Adult Residential  | 36    | 37    | 19    |
| Work Release       | 30    | 30    | 16    |
| Day Reporting (DC) | 0     | 0     | 0     |

edgwick County...

working for you

## **Correlation: Total & District Court Programs**

#### **Total Annual ADP: 2014 - present**





# Correlation: Tota