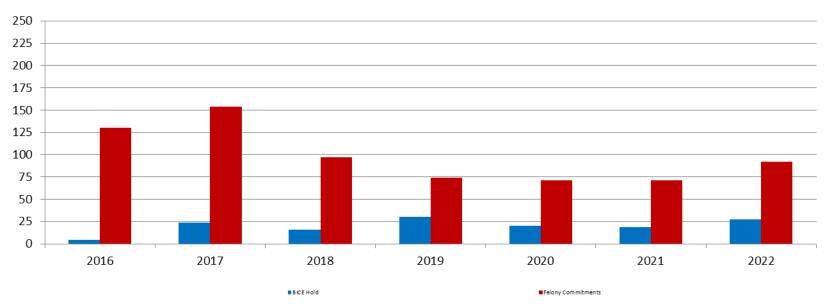

# Monthly Jail Snapshot: September

#### **Snapshots December 2016 - present**

| BICE Hold             | 2016 | 2017 | 2018 | 2019 | 2020 | 2021 | 2022 |
|-----------------------|------|------|------|------|------|------|------|
| December              | 2    | 19   | 22   | 30   | 20   | 20   | 22   |
| Felony<br>Commitments | 2016 | 2017 | 2018 | 2019 | 2020 | 2021 | 2022 |
| December              | 86   | 106  | 104  | 65   | 60   | 82   | 91   |