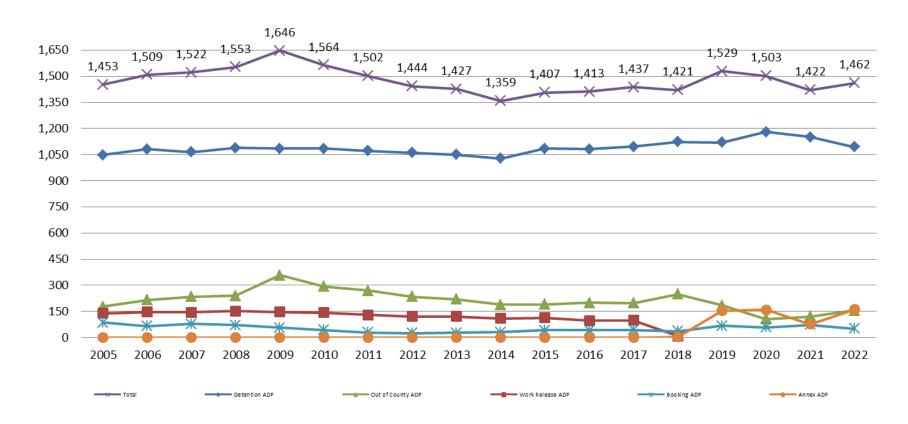

### Jail: Annual Average Daily Population (ADP)

# TRENDS: Booking, Detention, Work Release, & Out of County Annual ADP: 2005 - present