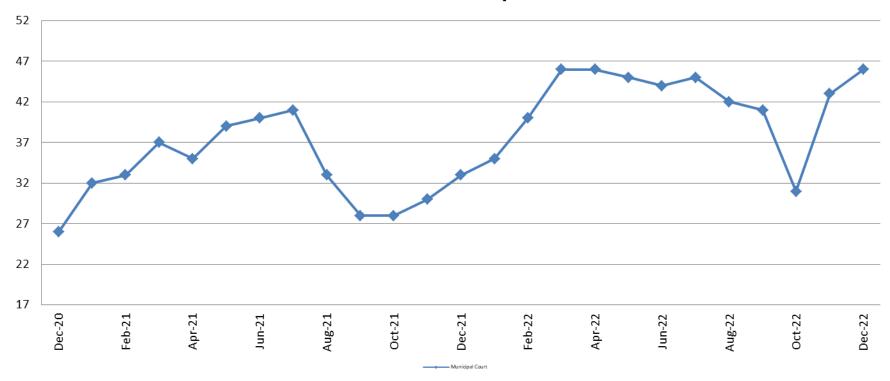

### Day Reporting - Active Caseload December 2020 - present

| December             | 2017 | 2018 | 2019 | 2020 | 2021 | 2022 |
|----------------------|------|------|------|------|------|------|
| Muni. Court          | 37   | 26   | 30   | 26   | 33   | 46   |
| Muni. Court YTD Avg. | 36   | 33   | 30   | 22   | 34   | 42   |