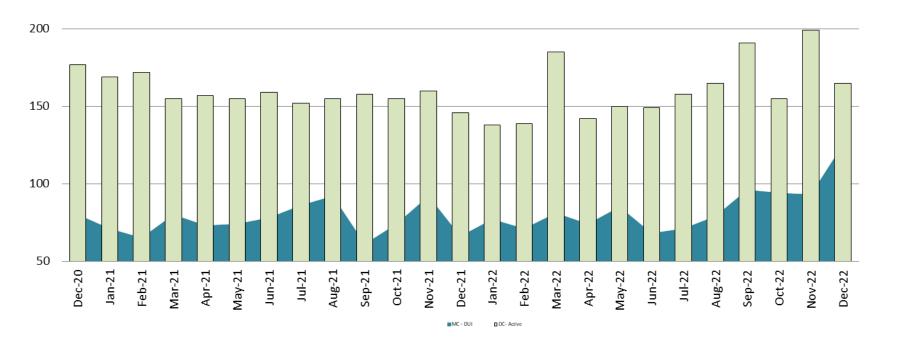

## **Correlation: Total & PSP**

#### **Total Annual ADP: 2017 - present**

| December            | 2020 | 2021 | 2022 | 2020 YTD Avg. | 2021 YTD Avg. | 2022 YTD Avg. |
|---------------------|------|------|------|---------------|---------------|---------------|
| Muni. Court- DUI    | 80   | 66   | 125  | 95            | 76            | 89            |
| Dist. Court- Active | 177  | 146  | 165  | 176           | 158           | 167           |