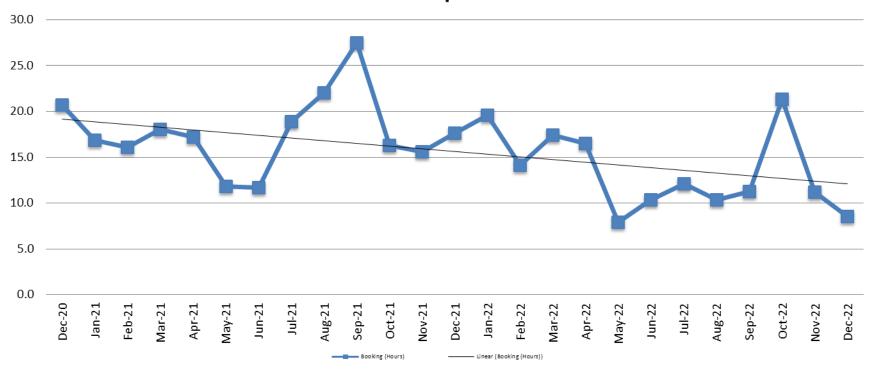

# Average Length of Stay: Booking (Hours) December 2020 - present

| December    | December YTD Average |
|-------------|----------------------|
| 2020: 20.7  | 2020: 15.4           |
| 2021: 17.65 | 2021: 17.5           |
| 2022: 8.55  | 2022: 11.6           |