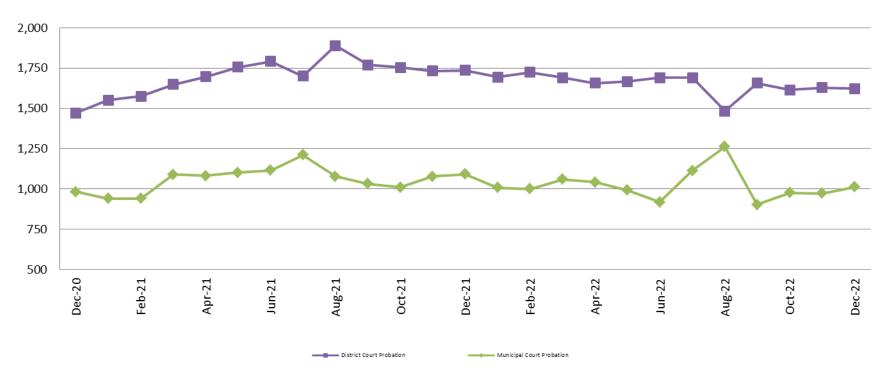

#### Probation - Active Caseloads December 2020 - present

| December              | 2020  | 2021  | 2022  | 2020 YTD<br>Avg. | 2021 YTD<br>Avg. | 2022 YTD<br>Avg. |
|-----------------------|-------|-------|-------|------------------|------------------|------------------|
| Dist. Court Probation | 1,472 | 1,737 | 1,623 | 1,574            | 1,717            | 1,632            |
| Muni. Court Probation | 983   | 1,091 | 1,011 | 928              | 1,064            | 1,019            |