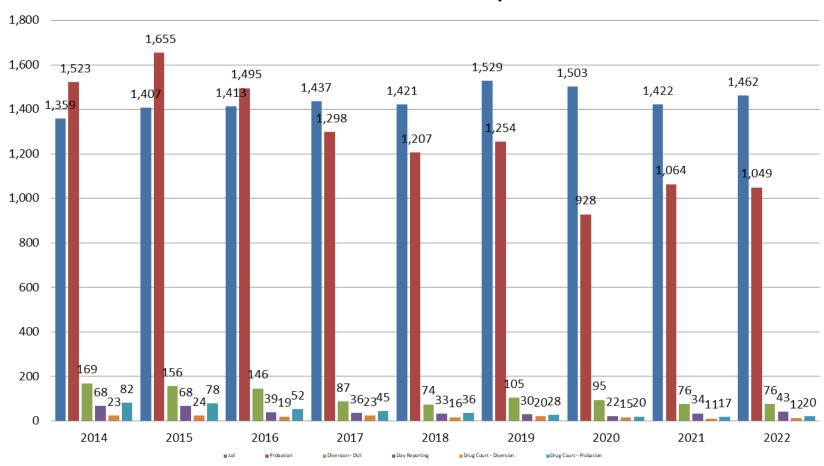

#### **Total Annual ADP: 2014 - present**

# Correlation: Total & City of Wichita / Municipal Court Programs

Total Annual ADP: 2014 - present