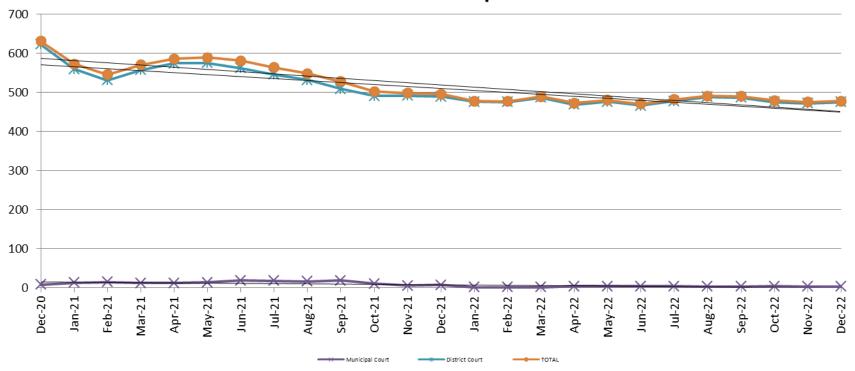

#### Pretrial Services Program (PSP) Monthly ADP: December 2020 - present

| December    | 2020 ADP | 2021 ADP | 2022 ADP | 2020 YTD Avg. | 2021 YTD Avg. | 2022 YTD Avg. |
|-------------|----------|----------|----------|---------------|---------------|---------------|
| Muni. Court | 8        | 7        | 3        | 8             | 13.5          | 3.5           |
| Dist. Court | 623      | 489      | 475      | 625           | 534.8         | 477.1         |
| Total       | 631      | 496      | 478      | 633           | 548.4         | 480.6         |