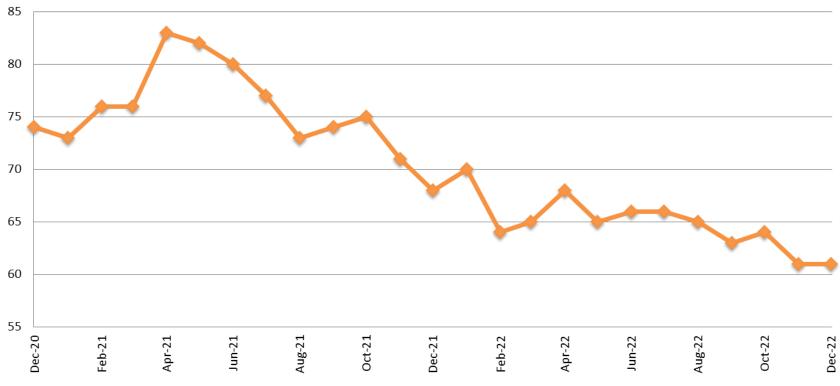

### **Drug Court - Sedgwick County** ADP: December 2020 - present

| December      | 2020 | 2021 | 2022 |
|---------------|------|------|------|
| Sedg. Co. ADP | 74   | 68   | 61   |
| YTD Avg.      | 88   | 71   | 62   |