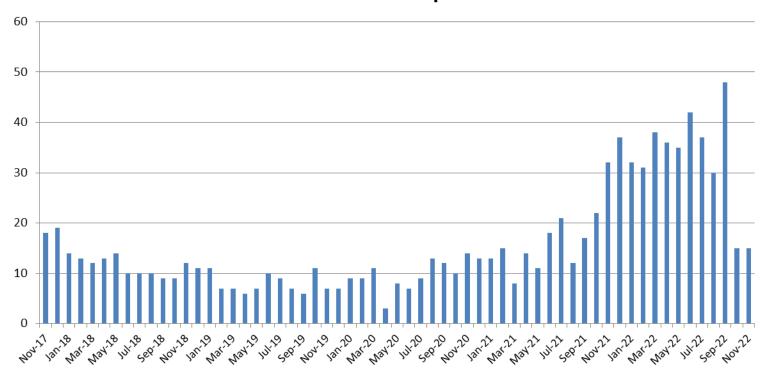

# Journal Entry Completion (Average Days) November 2017 - present\*

| November  | 2017 | 2018 | 2019 | 2020 | 2021 | 2022 |
|-----------|------|------|------|------|------|------|
| Avg. Days | 18   | 12   | 7    | 14   | 32   | 15   |
| YTD Avg.  | 11   | 11   | 8    | 10   | 17   | 32   |