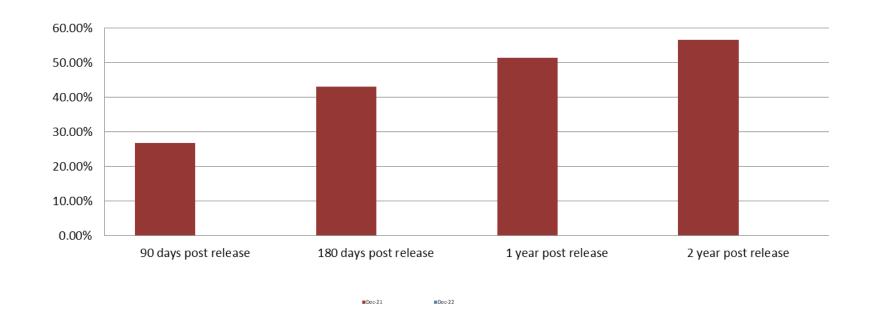

#### Percent of Released Inmates Rearrested December

| Month Year | 90 Days | 180 Days | 1 Year | 2 Years |
|------------|---------|----------|--------|---------|
| Dec. 2021  | 26.74%  | 43.12%   | 51.46% | 56.66%  |
| Dec. 2022  | N/A     | N/A      | N/A    | N/A     |