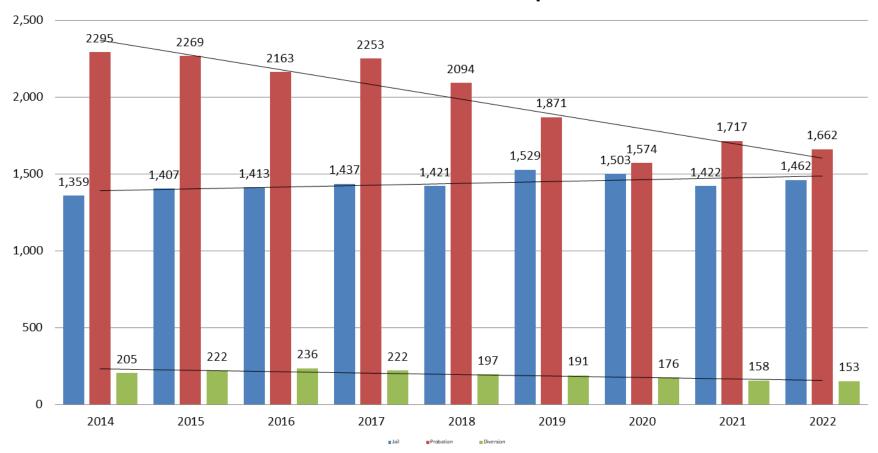

## **Correlation: Total & District Court Programs**

#### **Total Annual ADP: 2014 - present**