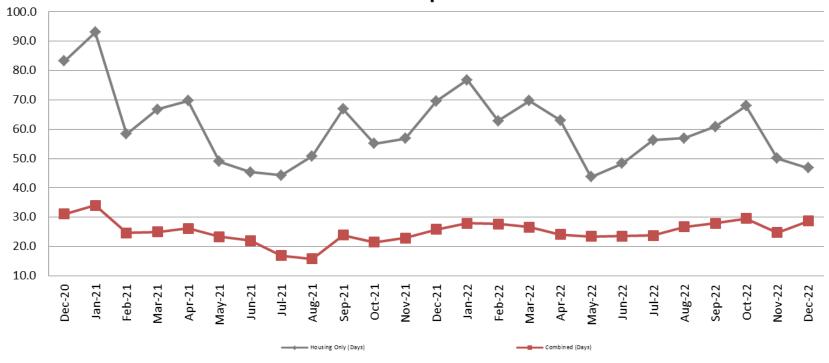

# Average Length of Stay: Housing & Combined (Days) December 2020 - present

| Month Year | <b>Housing Only</b> | Housing YTD<br>AVG | Combined<br>Days | Combined YTD<br>AVG |
|------------|---------------------|--------------------|------------------|---------------------|
| Dec. 2020  | 83.3                | 62.0               | 31.1             | 25.0                |
| Dec. 2021  | 69.6                | 60.5               | 25.9             | 23.5                |
| Dec. 2022  | 46.76               | 53.9               | 28.68            | 26.1                |