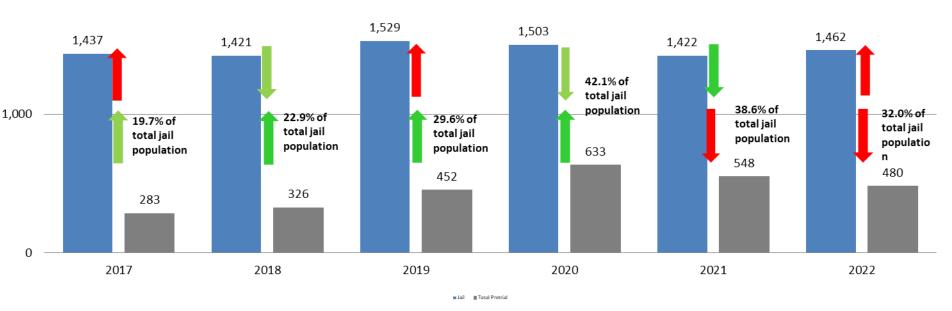

#### **Total Annual ADP 2015 - present**

|                    | 2020  | 2021  | 2022  |
|--------------------|-------|-------|-------|
| Jail               | 1,503 | 1,422 | 1,462 |
| AISP               | 1,428 | 1,300 | 1,205 |
| Drug Court         | 88    | 75    | 66    |
| Adult Residential  | 36    | 37    | 19    |
| Work Release       | 30    | 30    | 16    |
| Day Reporting (DC) | 0     | 0     | 0     |