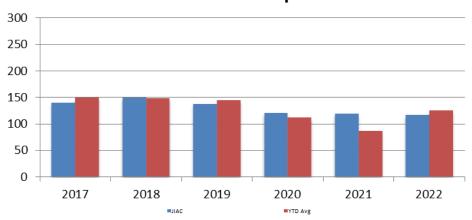

### **Juvenile**

JIAC Intakes December 2017 - present

| Year | December | December<br>YTD Avg. |
|------|----------|----------------------|
| 2017 | 57       | 52                   |
| 2018 | 52       | 53                   |
| 2019 | 45       | 51                   |
| 2020 | 34       | 34                   |
| 2021 | 32       | 34                   |
| 2022 | 33       | 38                   |