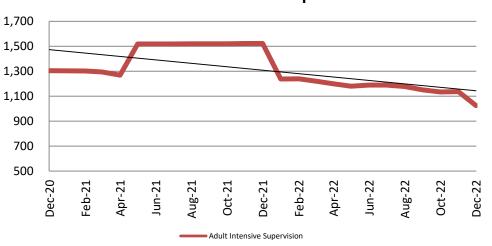

# Adult Intensive Supervision Probation (AISP): ADP December 2020- present

| Year | December | December<br>YTD Avg. |
|------|----------|----------------------|
| 2020 | 1,305    | 1,428                |
| 2021 | 1,523    | 1,522                |
| 2022 | 1,026    | 1,174                |