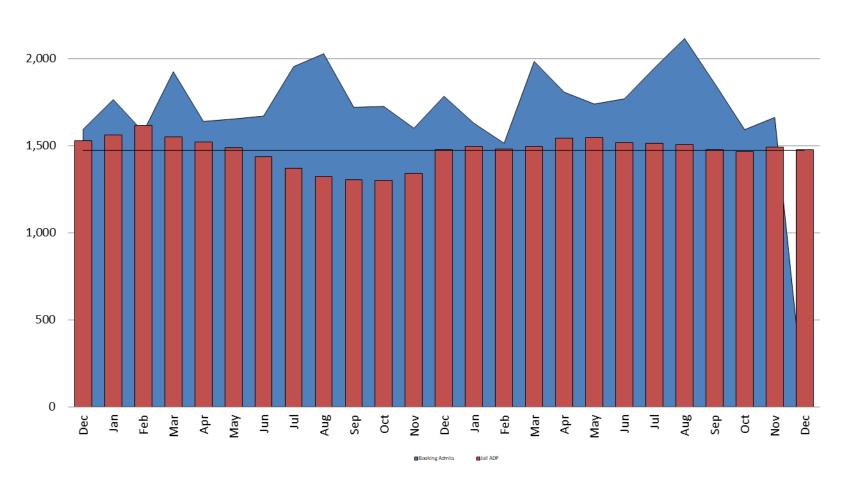

### Booking Admits & Housing Discharges from Custody December 2020 - present

#### Booking Admits & Total Monthly ADP (Jail): December 2020 - present