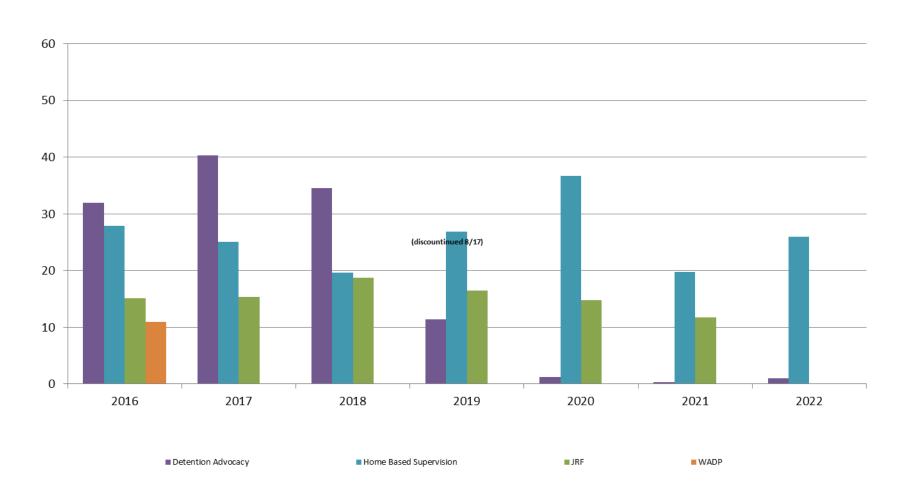

## **Juvenile Detention Alternatives**

#### ADP: December 2016 - present

# **Juvenile Detention Services**

| December ADP                                              | 2019           | 2020           | 2021           | 2022           |
|-----------------------------------------------------------|----------------|----------------|----------------|----------------|
| Juvenile Detention Facility                               | 45             | 34             | 32             | 33             |
| Juvenile Residential Facility                             | 15             | 8              | 10             | 0              |
| Home Based Supervision                                    | 33             | 19             | 24             | 27             |
| Detention Advocacy Case Management Services               | 13             | 6              | 2              | 2              |
| Weekend Alternative Detention Program (total)             | N/A            | N/A            | N/A            | N/A            |
|                                                           |                |                |                |                |
| December YTD AVERAGE                                      | 2019           | 2020           | 2021           | 2022           |
| December YTD AVERAGE  Juvenile Detention Facility         | <b>2019</b> 51 | <b>2020</b> 34 | <b>2021</b> 34 | <b>2022</b> 38 |
|                                                           |                |                |                | _              |
| Juvenile Detention Facility                               | 51             | 34             | 34             | 38             |
| Juvenile Detention Facility Juvenile Residential Facility | 51<br>14       | 34<br>15       | 34<br>11       | 38             |