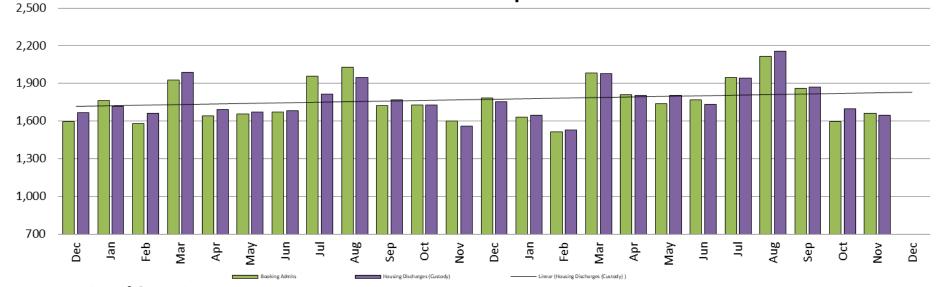

### Booking Admits & Housing Discharges from Custody December 2020 - present

### **Bookings Year over Year:**

working for you

| Bookings<br>December | Housing Discharges<br>December |
|----------------------|--------------------------------|
| 2020: 1,595          | 2020: 1,667                    |
| 2021: 1,785          | 2021: 1,754                    |
| 2022: N/A            | 2022: N/A                      |