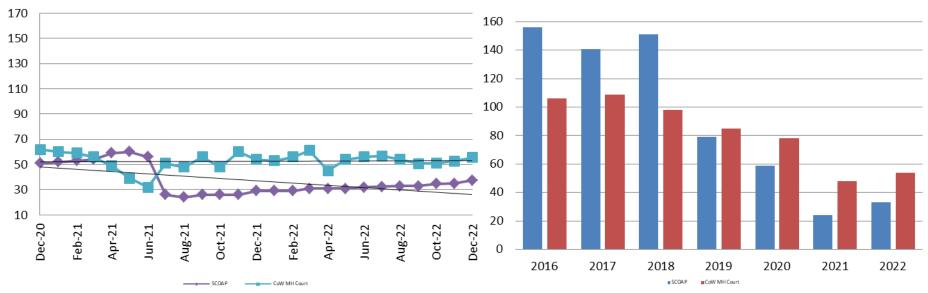

#### Mental Health - ADP December 2020 - present

#### Mental Health ADP Year over Year - December

| December | 2020 ADP | 2021 ADP | 2022 ADP | 2020 YTD Avg. | 2021 YTD Avg. | 2022 YTD Avg. |
|----------|----------|----------|----------|---------------|---------------|---------------|
| SCOAP    | 51       | 29       | 37.4     | 62            | 41            | 34            |
| MH Court | 62       | 54       | 55.6     | 74            | 51            | 54            |

# Correlation: Total & Sedgwick County Programs (Adult)

#### **Total Annual ADP 2015 - present**

|                    | 2020  | 2021  | 2022  |
|--------------------|-------|-------|-------|
| Jail               | 1,503 | 1,422 | 1,462 |
| AISP               | 1,428 | 1,300 | 1,205 |
| Drug Court         | 88    | 75    | 66    |
| Adult Residential  | 36    | 37    | 19    |
| Work Release       | 30    | 30    | 16    |
| Day Reporting (DC) | 0     | 0     | 0     |