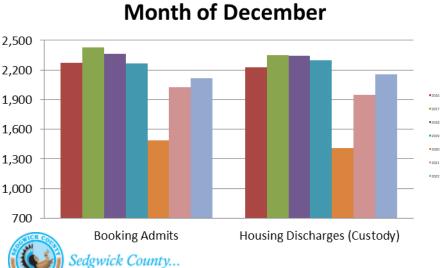

### **Bookings Year over Year:**

working for you

| Bookings<br>December | Housing Discharges<br>December |
|----------------------|--------------------------------|
| 2020: 1,595          | 2020: 1,667                    |
| 2021: 1,785          | 2021: 1,754                    |
| 2022: N/A            | 2022: N/A                      |