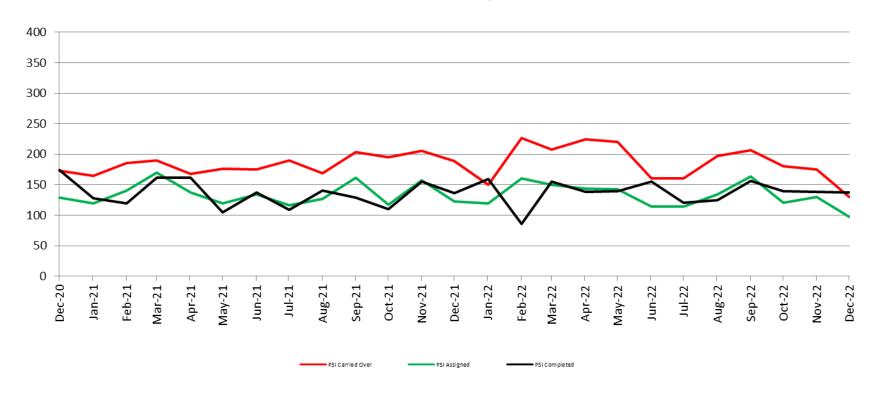

# District Court Probation: Pre-Sentence Investigation December 2020 - present

| December     | 2020 | 2021 | 2022 |
|--------------|------|------|------|
| Carried Over | 173  | 189  | 130  |
| Assigned     | 129  | 123  | 97   |
| Completed    | 174  | 136  | 137  |