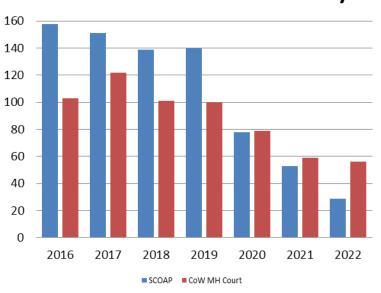

#### Mental Health - ADP February 2020 - present

#### Mental Health ADP Year over Year - February

| February | 2020 ADP | 2021 ADP | 2022 ADP | 2020 YTD Avg. | 2021 YTD Avg. | 2022 YTD Avg. |
|----------|----------|----------|----------|---------------|---------------|---------------|
| SCOAP    | 78       | 53       | 29       | 79            | 53            | 29            |
| MH Court | 79       | 59       | 56       | 81            | 60            | 55            |