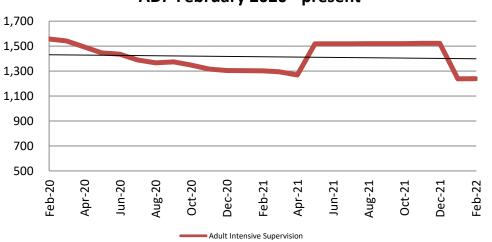

### Adult Intensive Supervision Probation (AISP): ADP February 2020 - present

| Year | February | February<br>YTD Avg. |
|------|----------|----------------------|
| 2020 | 1,557    | 1,560                |
| 2021 | 1,302    | 1,303                |
| 2022 | 1,239    | 1,239                |