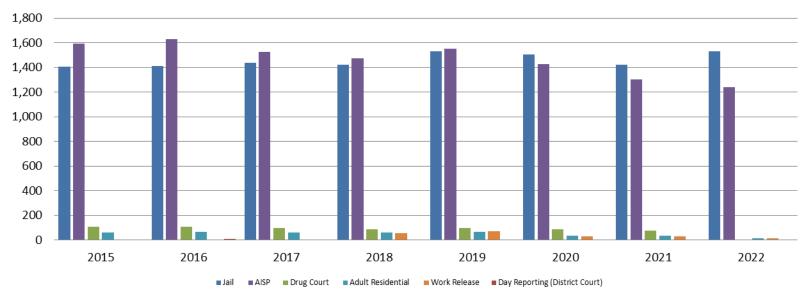

### Correlation: Total & Sedgwick County Programs (Adult)

#### **Total Annual ADP 2015 - present**

|                    | 2020  | 2021  | 2022  |
|--------------------|-------|-------|-------|
| Jail               | 1,503 | 1,422 | 1,532 |
| AISP               | 1,428 | 1,300 | 1,239 |
| Drug Court         | 88    | 75    | 0     |
| Adult Residential  | 36    | 37    | 14    |
| Work Release       | 30    | 30    | 12    |
| Day Reporting (DC) | 0     | 0     | 0     |