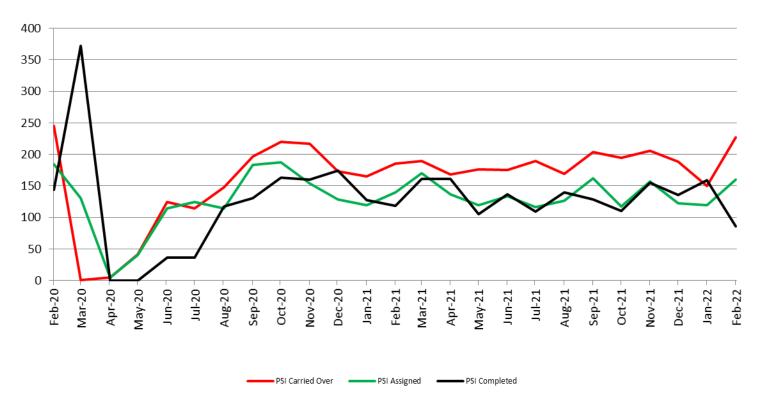

#### District Court Probation: Pre-Sentence Investigation February 2020 - present

| February     | 2020 | 2021 | 2022 |
|--------------|------|------|------|
| Carried Over | 245  | 186  | 227  |
| Assigned     | 184  | 140  | 160  |
| Completed    | 144  | 119  | 86   |