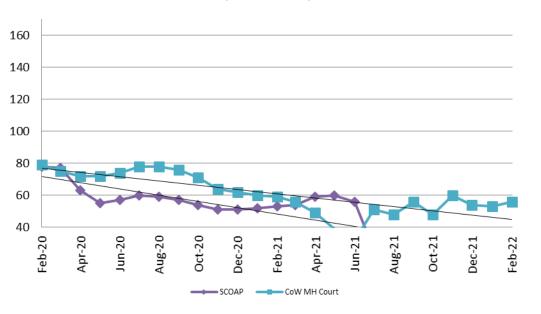

#### Mental Health - ADP February 2020 - present

#### Mental Health ADP Year over Year - February

| February | 2020 ADP | 2021 ADP | 2022 ADP | 2020 YTD Avg. | 2021 YTD Avg. | 2022 YTD Avg. |
|----------|----------|----------|----------|---------------|---------------|---------------|
| SCOAP    | 78       | 53       | 29       | 79            | 53            | 29            |
| MH Court | 79       | 59       | 56       | 81            | 60            | 55            |