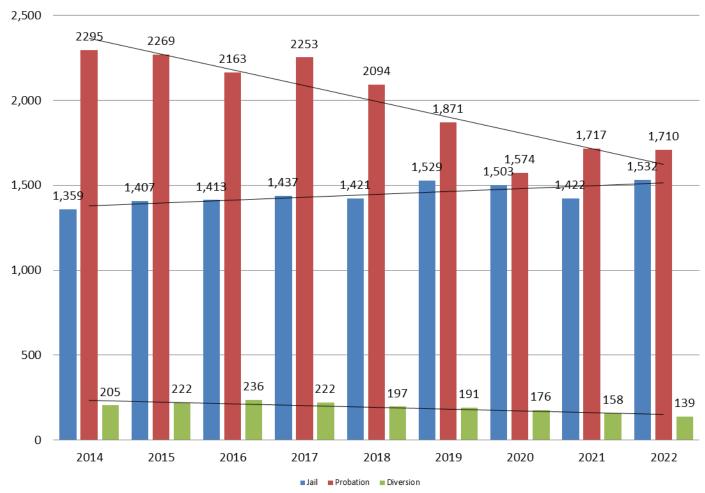

### **Correlation: Total & District Court Programs**

#### **Total Annual ADP: 2014 - present**