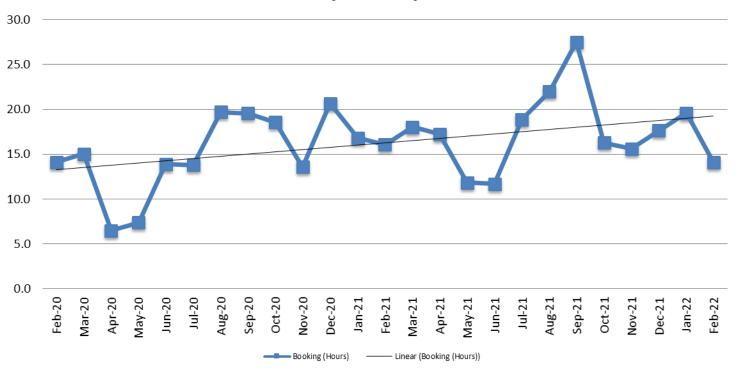

# Average Length of Stay: Booking (Hours) February 2020 - present

| February   | February YTD Average |
|------------|----------------------|
| 2020: 14.1 | 2020: 17.9           |
| 2021: 16.1 | 2021: 16.5           |
| 2022: 14.1 | 2022: 16.9           |