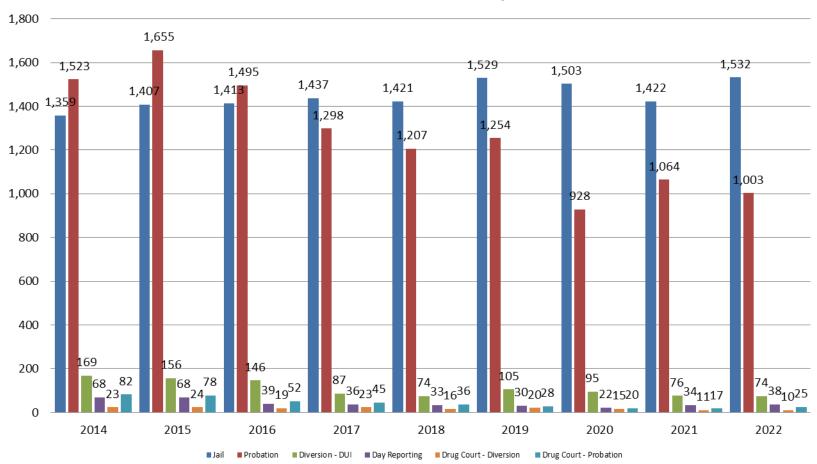

# Correlation: Total & City of Wichita / Municipal Court Programs

**Total Annual ADP: 2014 - present** 