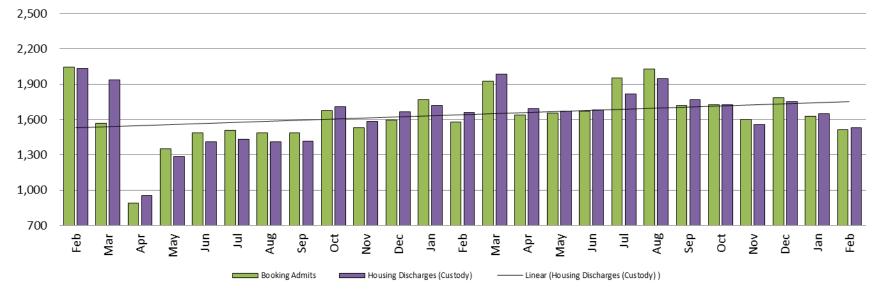

#### Booking Admits & Housing Discharges from Custody February 2020 - present

#### **Bookings Year over Year:**

working for you

| Bookings<br>February | Housing Discharges<br>February |
|----------------------|--------------------------------|
| 2020: 2,042          | 2020: 2,036                    |
| 2021: 1,580          | 2021: 1,661                    |
| 2022: 1,515          | 2022: 1,530                    |