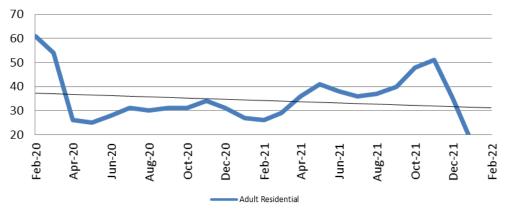

# Adult Residential: ADP February 2020 - present

| Year | February | February<br>YTD Avg. |
|------|----------|----------------------|
| 2020 | 61       | 58                   |
| 2021 | 26       | 27                   |
| 2022 | 12       | 14                   |