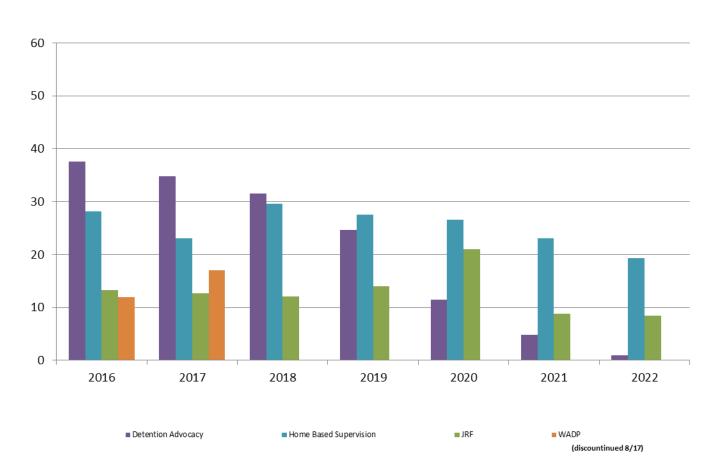

#### **Juvenile Detention Alternatives**

#### ADP: February 2016 - present

### **Juvenile Detention Services**

| February ADP                                               | 2019           | 2020           | 2021           | 2022           |
|------------------------------------------------------------|----------------|----------------|----------------|----------------|
| Juvenile Detention Facility                                | 45             | 43             | 42             | 33             |
| Juvenile Residential Facility                              | 14             | 21             | 9              | 8              |
| Home Based Supervision                                     | 28             | 27             | 23             | 19             |
| Detention Advocacy Case Management Services                | 25             | 12             | 5              | 1              |
| Weekend Alternative Detention Program (total)              | N/A            | N/A            | N/A            | N/A            |
|                                                            |                |                |                |                |
| February YTD AVERAGE                                       | 2019           | 2020           | 2021           | 2022           |
| February YTD AVERAGE  Juvenile Detention Facility          | <b>2019</b> 48 | <b>2020</b> 48 | <b>2021</b> 38 | <b>2022</b> 29 |
|                                                            |                |                | <u> </u>       | -              |
| Juvenile Detention Facility                                | 48             | 48             | 38             | 29             |
| Juvenile Detention Facility  Juvenile Residential Facility | 48<br>15       | 48<br>20       | 38<br>9        | 29             |