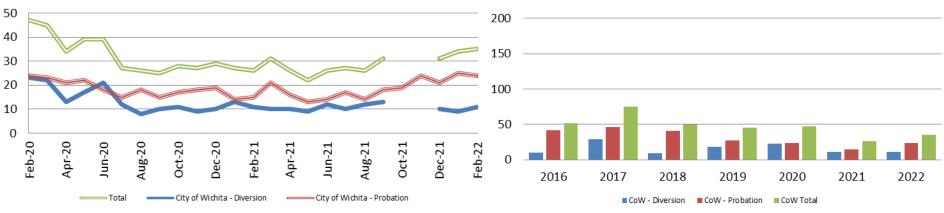

# **Drug Court - Sedgwick County ADP: February 2020 - present**

| February      | 2020 | 2021 | 2022 |
|---------------|------|------|------|
| Sedg. Co. ADP | 97   | 76   | 64   |
| YTD Avg.      | 96   | 75   | 67   |