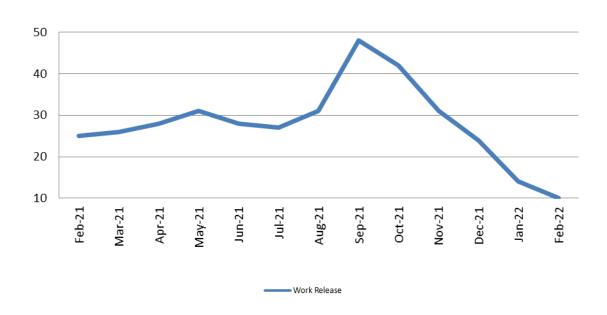

# Work Release: ADP February 2021 - present

| Month Year    | Total | YTD Avg. |
|---------------|-------|----------|
| February 2021 | 25    | 23       |
| February 2022 | 10    | 12       |