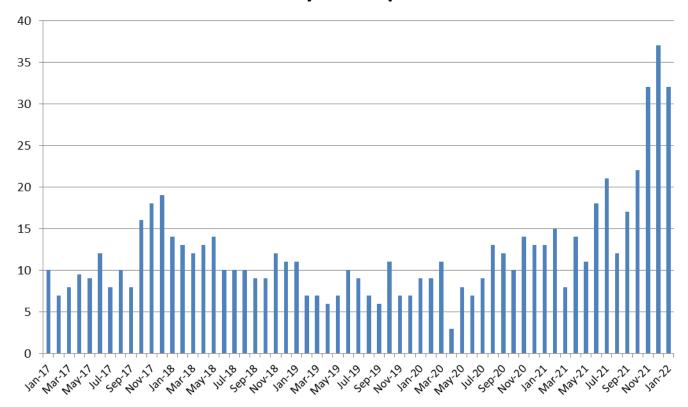

### Journal Entry Completion (Average Days) January 2016 - present

| January   | 2017 | 2018 | 2019 | 2020 | 2021 | 2022 |
|-----------|------|------|------|------|------|------|
| Avg. Days | 10   | 14   | 11   | 9    | 13   | 32   |
| YTD Avg.  | 10   | 14   | 11   | 9    | 13   | 32   |