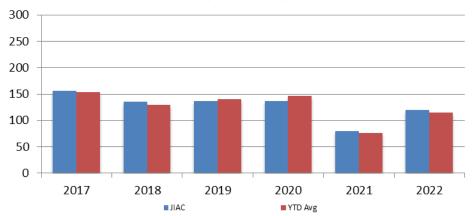

| Year | February | February<br>YTD Avg. |
|------|----------|----------------------|
| 2017 | 156      | 154                  |
| 2018 | 136      | 130                  |
| 2019 | 137      | 141                  |
| 2020 | 137      | 147                  |
| 2021 | 80       | 76                   |
| 2022 | 120      | 115                  |

#### JDF ADP February 2017 - present