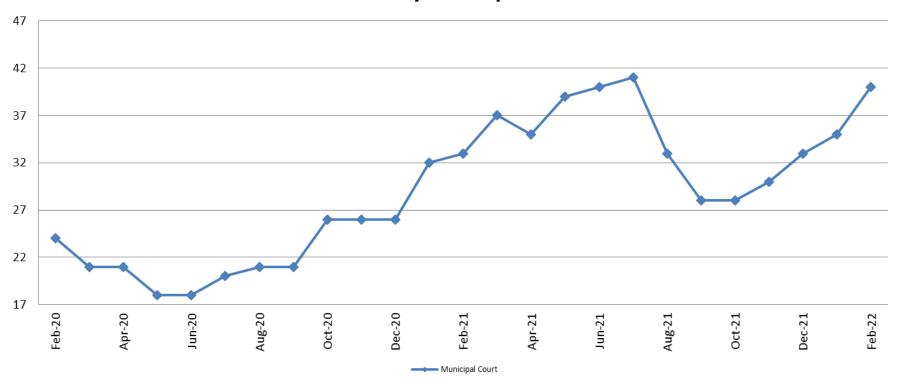

# Day Reporting - Active Caseload February 2020 - present

| February             | 2017 | 2018 | 2019 | 2020 | 2021 | 2022 |
|----------------------|------|------|------|------|------|------|
| Muni. Court          | 35   | 38   | 34   | 24   | 33   | 40   |
| Muni. Court YTD Avg. | 35   | 39   | 31   | 25   | 33   | 38   |