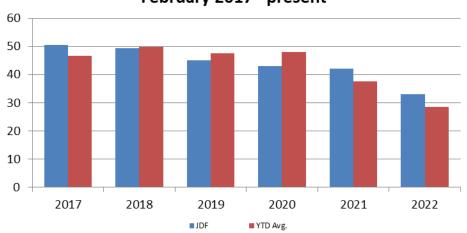

#### JDF ADP February 2017 - present

| Year | February | February<br>YTD Avg. |
|------|----------|----------------------|
| 2017 | 156      | 154                  |
| 2018 | 136      | 130                  |
| 2019 | 137      | 141                  |
| 2020 | 137      | 147                  |
| 2021 | 80       | 76                   |
| 2022 | 120      | 115                  |

### <u>Juvenile</u>

JIAC Intakes February 2017 - present

| Year | February | YTD Avg. |
|------|----------|----------|
| 2017 | 50       | 47       |
| 2018 | 49       | 50       |
| 2019 | 45       | 48       |
| 2020 | 43       | 48       |
|      |          |          |