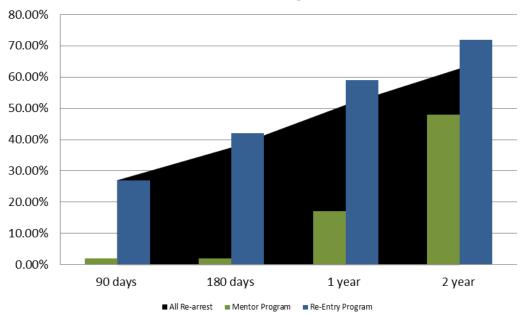

# Recividism by Programs February 2022

| February 2022    | 90 Days | 180 Days | 1 year | 2 years |
|------------------|---------|----------|--------|---------|
| All Re-arrests   | 26.94%  | 37.40%   | 51.03% | 62.67%  |
| Mentor Program   | 2%      | 2%       | 17%    | 48%     |
| Re-Entry Program | 27%     | 42%      | 59%    | 72%     |