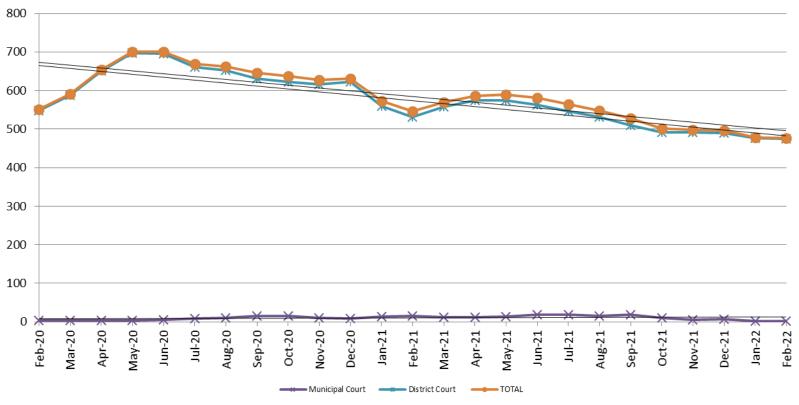

# Pretrial Services Program (PSP) Monthly ADP: February 2020 - present

| February    | 2020 ADP | 2021 ADP | 2022 ADP | 2020 YTD Avg. | 2021 YTD Avg. | 2022 YTD Avg. |
|-------------|----------|----------|----------|---------------|---------------|---------------|
| Muni. Court | 4        | 15       | 2        | 4             | 14            | 2             |
| Dist. Court | 547      | 531      | 475      | 533           | 545.5         | 475.5         |
| Total       | 551      | 546      | 477      | 537           | 559.5         | 477.5         |