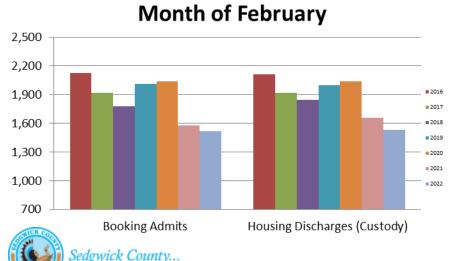

#### **Bookings Year over Year:**

working for you

| Bookings<br>February | Housing Discharges<br>February |
|----------------------|--------------------------------|
| 2020: 2,042          | 2020: 2,036                    |
| 2021: 1,580          | 2021: 1,661                    |
| 2022: 1,515          | 2022: 1,530                    |