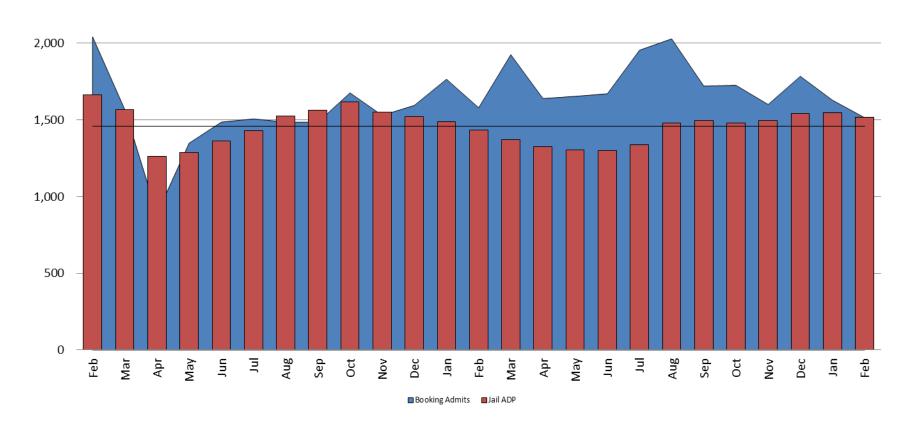

#### Booking Admits & Housing Discharges from Custody February 2020 - present

#### **Bookings Year over Year:**

working for you

| Bookings<br>February | Housing Discharges<br>February |
|----------------------|--------------------------------|
| 2020: 2,042          | 2020: 2,036                    |
| 2021: 1,580          | 2021: 1,661                    |
| 2022: 1,515          | 2022: 1,530                    |