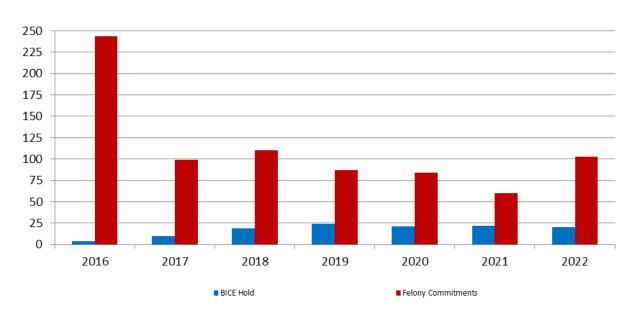

### Monthly Jail Snapshot: February

#### **Snapshots February 2016 - present**

| BICE Hold             | 2016 | 2017 | 2018 | 2019 | 2020 | 2021 | 2022 |
|-----------------------|------|------|------|------|------|------|------|
| February              | 4    | 10   | 19   | 24   | 21   | 22   | 20   |
| Felony<br>Commitments | 2016 | 2017 | 2018 | 2019 | 2020 | 2021 | 2022 |
| February              | 244  | 99   | 110  | 87   | 84   | 60   | 103  |