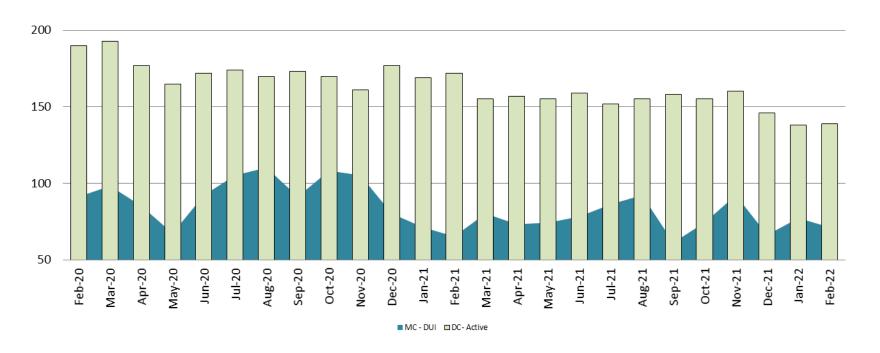

#### **Diversion - Active Caseload**

#### February 2020 - present

250

| February            | 2020 | 2021 | 2022 | 2020 YTD Avg. | 2021 YTD Avg. | 2022 YTD Avg. |
|---------------------|------|------|------|---------------|---------------|---------------|
| Muni. Court- DUI    | 91   | 65   | 71   | 97            | 68            | 74            |
| Dist. Court- Active | 190  | 172  | 139  | 191           | 171           | 139           |