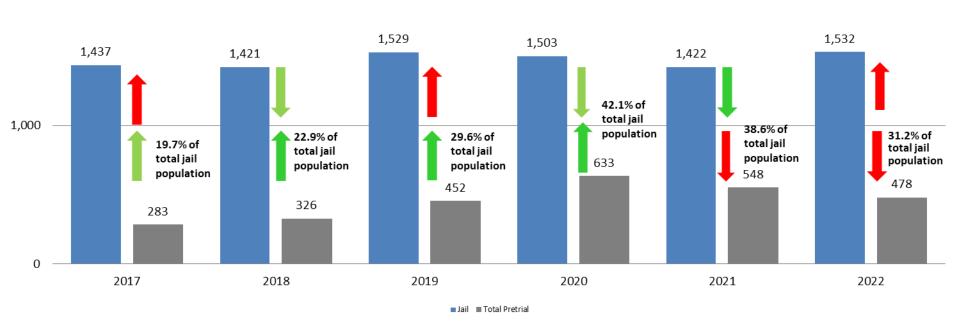

#### **Total Annual ADP 2015 - present**

|                    | 2020  | 2021  | 2022  |
|--------------------|-------|-------|-------|
| Jail               | 1,503 | 1,422 | 1,532 |
| AISP               | 1,428 | 1,300 | 1,239 |
| Drug Court         | 88    | 75    | 0     |
| Adult Residential  | 36    | 37    | 14    |
| Work Release       | 30    | 30    | 12    |
| Day Reporting (DC) | 0     | 0     | 0     |