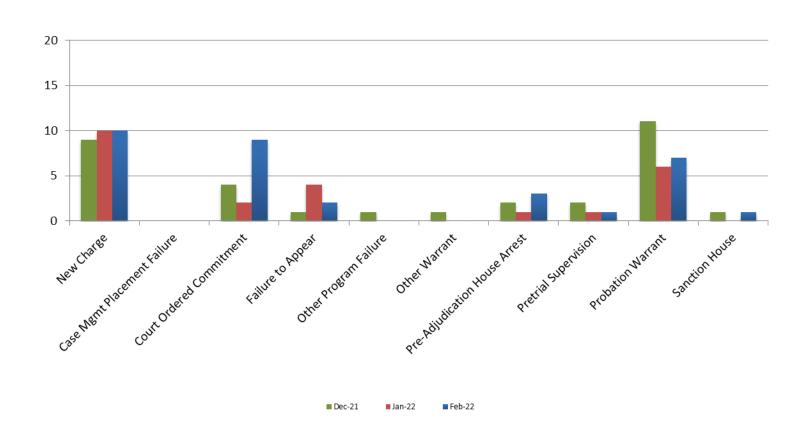

#### **Reason for JDF Admits**

#### **Reason for JDF Admits**

| Reason                             | February 2021 | February 2022 |
|------------------------------------|---------------|---------------|
| New Charges                        | 15            | 10            |
| Case Management Placement Failures | 0             | 0             |
| Court Ordered Commitment           | 7             | 9             |
| Failure to Appear                  | 7             | 2             |
| Other Program Failure              | 6             | 0             |
| Other Warrant                      | 0             | 0             |
| Pre-Adjudication House Arrest      | 1             | 3             |
| Pretrial Supervision               | 0             | 1             |
| Probation Warrant                  | 5             | 7             |
| Sanction House                     | 1             | 1             |