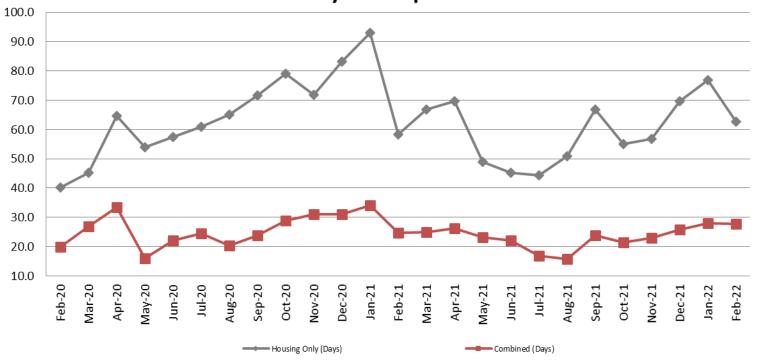

# Average Length of Stay: Housing & Combined (Days) February 2020 - present

| Month Year    | Housing Only | Housing YTD<br>AVG | Combined Days | Combined YTD<br>AVG |
|---------------|--------------|--------------------|---------------|---------------------|
| February 2020 | 40.2         | 45.5               | 20.0          | 20.9                |
| February 2021 | 58.4         | 75.7               | 24.7          | 29.4                |
| February 2022 | 62.8         | 69.8               | 27.7          | 27.8                |