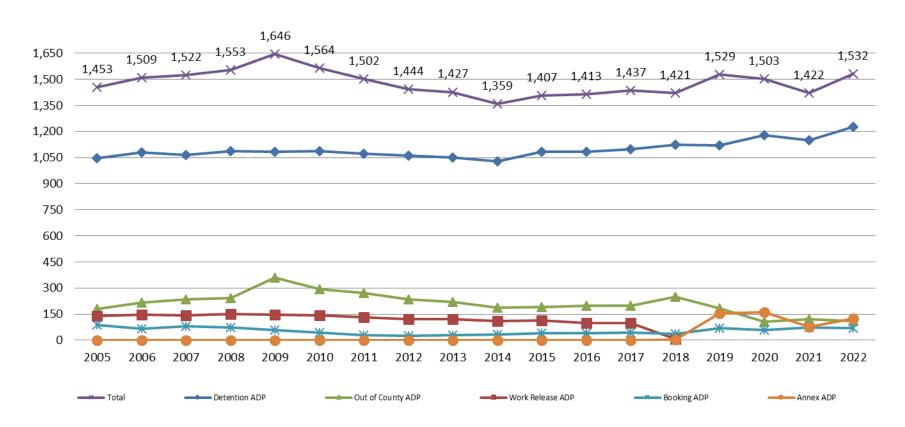

### Jail: Annual Average Daily Population (ADP)

### TRENDS: Booking, Detention, Work Release, & Out of County Annual ADP: 2005 - present