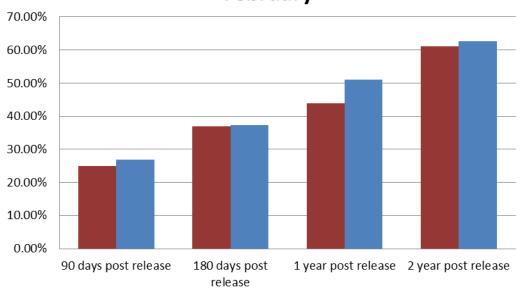

# Percent of Released Inmates Rearrested February

■ Feb-21 ■ Feb-22

| <b>Month Year</b> | 90 Days | 180 Days | 1 Year | 2 Years |
|-------------------|---------|----------|--------|---------|
| February 2021     | 24.91%  | 36.95%   | 43.97% | 61.15%  |
| February 2022     | 26.94%  | 37.40%   | 51.03% | 62.67%  |