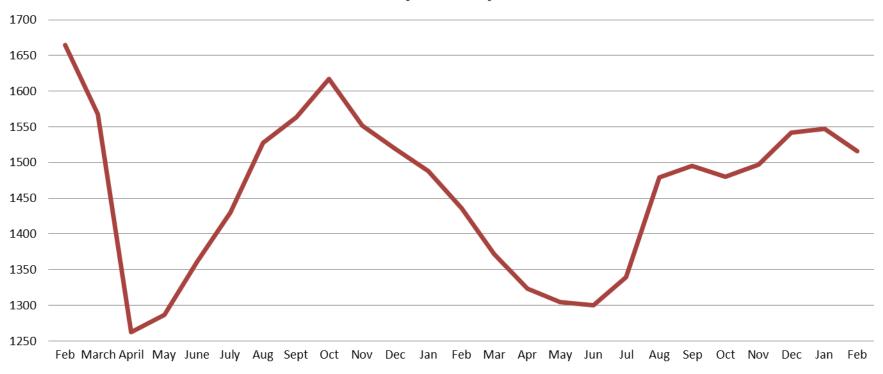

# TOTAL MONTHLY ADP: JAIL (Booking, Detention Facility, Annex, & Out of County) February 2020 - present

| February 2020 | February 2021 | February 2022 |
|---------------|---------------|---------------|
| 1,664         | 1,436         | 1,516         |

# Booking Admits & Total Monthly ADP (Jail): February 2020 - present

2,500