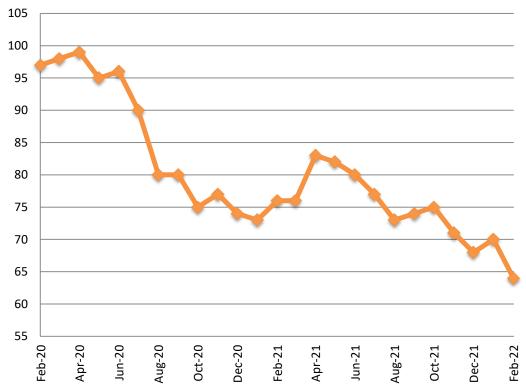

# Probation - Active Caseloads February 2020 - present

| February              | 2020  | 2021  | 2022  | 2020 YTD<br>Avg. | 2021 YTD<br>Avg. | 2022 YTD<br>Avg. |
|-----------------------|-------|-------|-------|------------------|------------------|------------------|
| Dist. Court Probation | 1,656 | 1,574 | 1,724 | 1,648            | 1,563            | 1,710            |
| Muni. Court Probation | 1,180 | 941   | 999   | 1,207            | 941              | 1,003            |