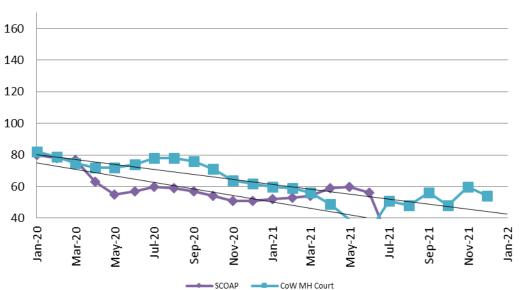

### Mental Health - ADP January 2020 - present

#### Mental Health ADP Year over Year - January

| January  | 2020 ADP | 2021 ADP | 2022 ADP | 2020 YTD Avg. | 2021 YTD Avg. | 2022 YTD Avg. |
|----------|----------|----------|----------|---------------|---------------|---------------|
| SCOAP    | 80       | 52       | N/A      | 80            | 52            | N/A           |
| MH Court | 82       | 60       | N/A      | 82            | 60            | N/A           |