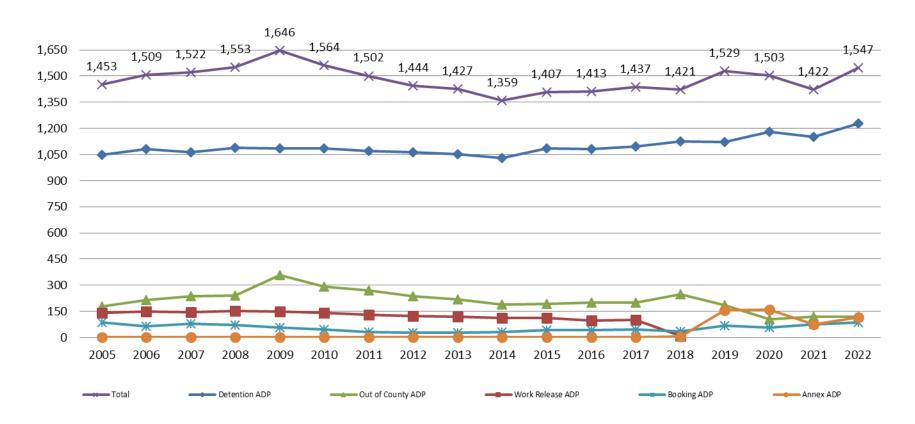

### Jail: Annual Average Daily Population (ADP)

# TRENDS: Booking, Detention, Work Release, & Out of County Annual ADP: 2005 - present