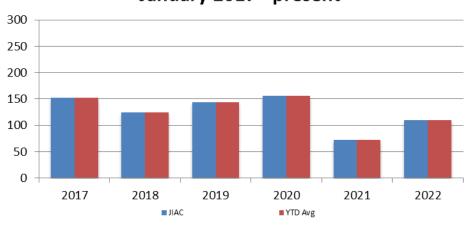

#### JIAC Intakes January 2017 - present

| Year | January | January<br>YTD Avg. |
|------|---------|---------------------|
| 2017 | 43      | 43                  |
| 2018 | 50      | 50                  |
| 2019 | 50      | 50                  |
| 2020 | 53      | 53                  |
| 2021 | 33      | 33                  |
| 2022 | 24      | 24                  |

edgwick County...

working for you

| Year | January | January<br>YTD Avg. |
|------|---------|---------------------|
| 2017 | 152     | 152                 |
| 2018 | 124     | 124                 |
| 2019 | 144     | 144                 |
| 2020 | 156     | 156                 |
| 2021 | 72      | 72                  |
| 2022 | 110     | 110                 |