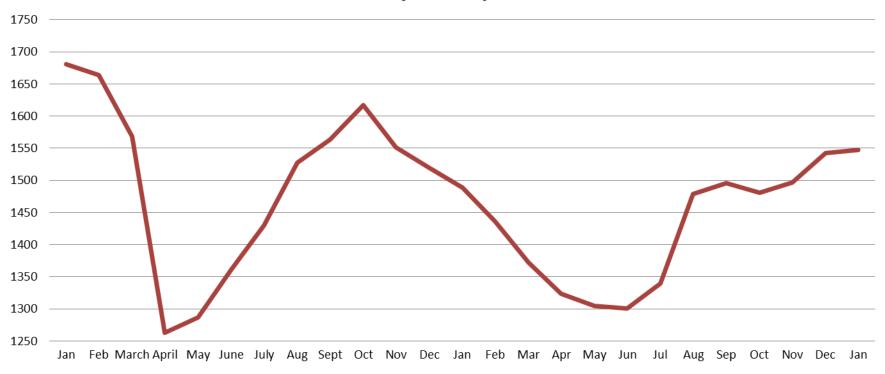

# TOTAL MONTHLY ADP: JAIL (Booking, Detention Facility, Annex, & Out of County) January 2020 - present

| January 2020 | January 2021 | January 2022 |
|--------------|--------------|--------------|
| 1,681        | 1,488        | 1,547        |