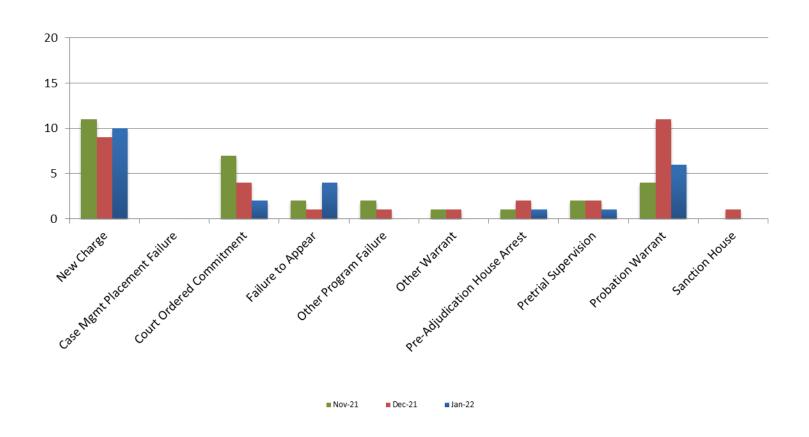

### **Reason for JDF Admits**

### **Reason for JDF Admits**

| Reason                             | January 2021 | January 2022 |
|------------------------------------|--------------|--------------|
| New Charges                        | 12           | 10           |
| Case Management Placement Failures | 0            | 0            |
| Court Ordered Commitment           | 6            | 2            |
| Failure to Appear                  | 2            | 4            |
| Other Program Failure              | 3            | 0            |
| Other Warrant                      | 0            | 0            |
| Pre-Adjudication House Arrest      | 3            | 1            |
| Pretrial Supervision               | 2            | 1            |
| Probation Warrant                  | 4            | 6            |
| Sanction House                     | 1            | 0            |