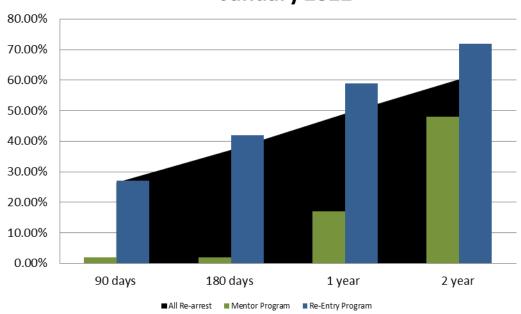

# Recividism by Programs January 2022

| January 2022     | 90 Days | 180 Days | 1 year | 2 years |
|------------------|---------|----------|--------|---------|
| All Re-arrests   | 26.38%  | 37.06%   | 48.95% | 60.19%  |
| Mentor Program   | 2%      | 2%       | 17%    | 48%     |
| Re-Entry Program | 27%     | 42%      | 59%    | 72%     |