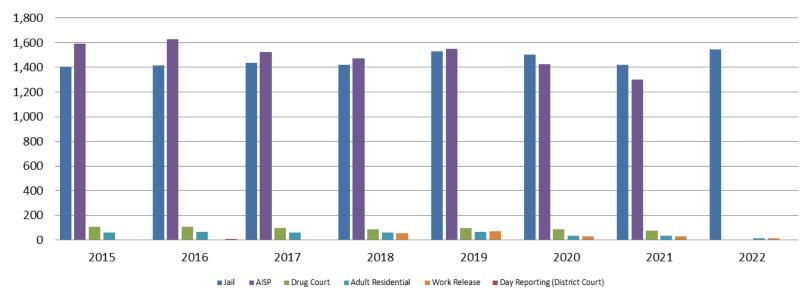

## Correlation: Total & Sedgwick County Programs (Adult)

#### **Total Annual ADP 2015 - present**

|                    | 2020  | 2021  | 2022  |
|--------------------|-------|-------|-------|
| Jail               | 1,503 | 1,422 | 1,547 |
| AISP               | 1,428 | 1,300 | 0     |
| Drug Court         | 88    | 75    | 0     |
| Adult Residential  | 36    | 37    | 16    |
| Work Release       | 30    | 30    | 14    |
| Day Reporting (DC) | 0     | 0     | 0     |