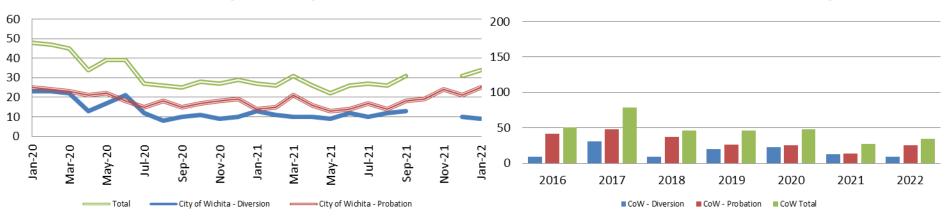

# **Drug Court - City of Wichita ADP: January 2020 - present**

#### Drug Court- City of Wichita Year over Year - January

| January   | 2020 | 2021 | 2022 |
|-----------|------|------|------|
| Diversion | 23   | 13   | 9    |
| Probation | 25   | 14   | 25   |
| Total     | 48   | 27   | 34   |