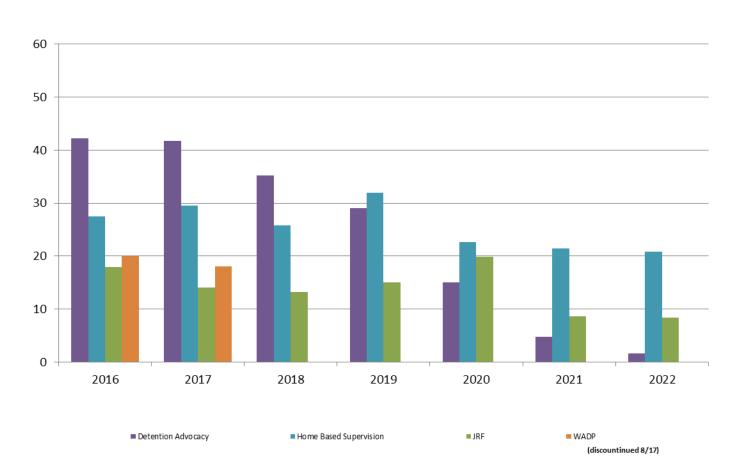

### **Juvenile Detention Alternatives**

#### ADP: January 2016 - present

# **Juvenile Detention Services**

| January ADP                                                | 2019           | 2020           | 2021           | 2022           |
|------------------------------------------------------------|----------------|----------------|----------------|----------------|
| Juvenile Detention Facility                                | 50             | 53             | 33             | 24             |
| Juvenile Residential Facility                              | 15             | 20             | 9              | 8              |
| Home Based Supervision                                     | 32             | 23             | 21             | 21             |
| Detention Advocacy Case Management Services                | 29             | 15             | 5              | 2              |
| Weekend Alternative Detention Program (total)              | 0              | N/A            | N/A            | N/A            |
|                                                            |                |                |                |                |
| January YTD AVERAGE                                        | 2019           | 2020           | 2021           | 2022           |
| January YTD AVERAGE  Juvenile Detention Facility           | <b>2019</b> 50 | <b>2020</b> 53 | <b>2021</b> 33 | <b>2022</b> 24 |
|                                                            |                |                | <u>-</u>       | -              |
| Juvenile Detention Facility                                | 50             | 53             | 33             | 24             |
| Juvenile Detention Facility  Juvenile Residential Facility | 50<br>15       | 53<br>20       | 33<br>9        | 24             |