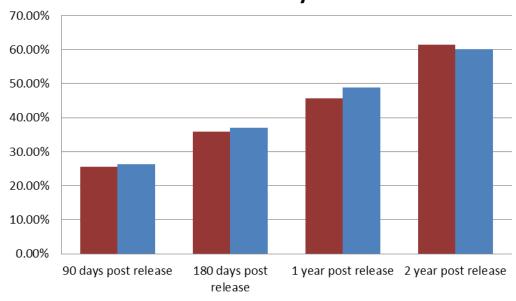

# Percent of Released Inmates Rearrested January

■ Jan-21 ■ Jan-22

| <b>Month Year</b> | 90 Days | 180 Days | 1 Year | 2 Years |
|-------------------|---------|----------|--------|---------|
| January 2021      | 25.63%  | 35.85%   | 45.59% | 61.37%  |
| January 2022      | 26.38%  | 37.06%   | 48.95% | 60.19%  |