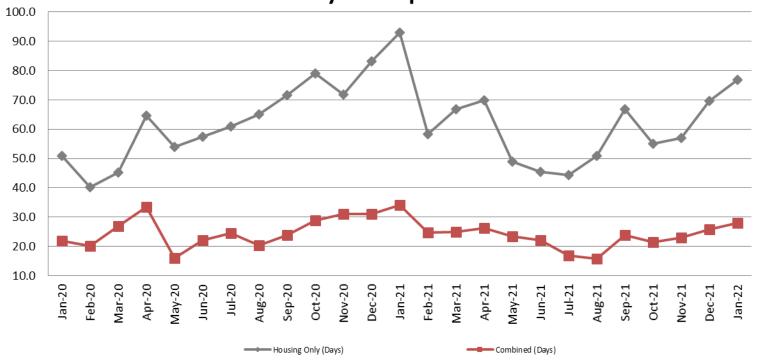

# Average Length of Stay: Housing & Combined (Days) January 2020 - present

| Month Year   | <b>Housing Only</b> | Housing YTD<br>AVG | Combined<br>Days | Combined YTD<br>AVG |
|--------------|---------------------|--------------------|------------------|---------------------|
| January 2020 | 50.8                | 50.8               | 21.8             | 21.8                |
| January 2021 | 93.0                | 93.0               | 34.1             | 34.1                |
| January 2022 | 76.8                | 76.8               | 27.9             | 27.9                |