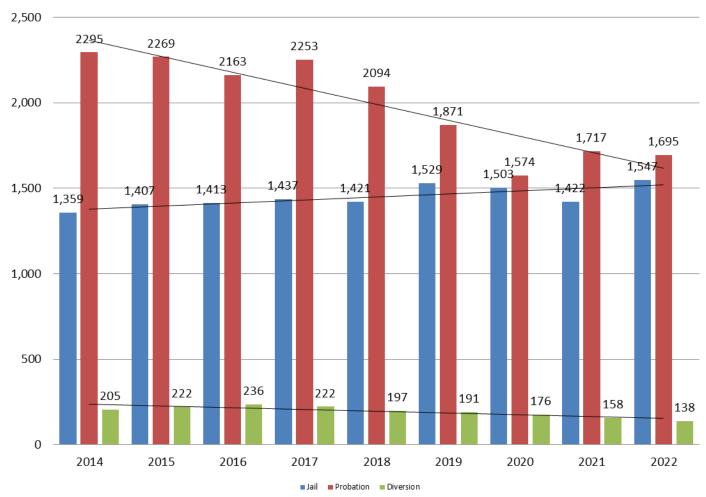

### **Correlation: Total & District Court Programs**

#### **Total Annual ADP: 2014 - present**