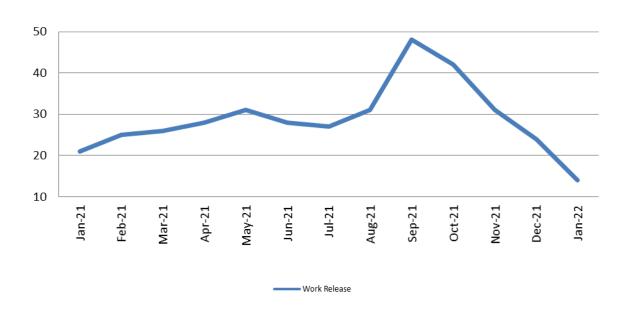

## **Community Corrections**

# Work Release: ADP January 2021 - present

| Month Year   | Total | YTD Avg. |
|--------------|-------|----------|
| January 2021 | 21    | 21       |
| January 2022 | 14    | 14       |