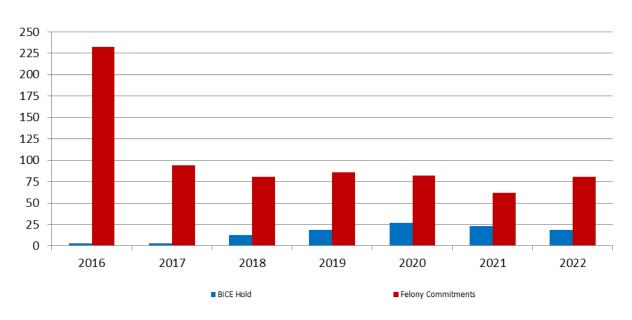

#### **Snapshots January 2016 - present**

| BICE Hold             | 2016 | 2017 | 2018 | 2019 | 2020 | 2021 | 2022 |
|-----------------------|------|------|------|------|------|------|------|
| January               | 3    | 3    | 13   | 19   | 27   | 23   | 19   |
| Felony<br>Commitments | 2016 | 2017 | 2018 | 2019 | 2020 | 2021 | 2022 |
| January               | 232  | 94   | 81   | 86   | 82   | 62   | 81   |