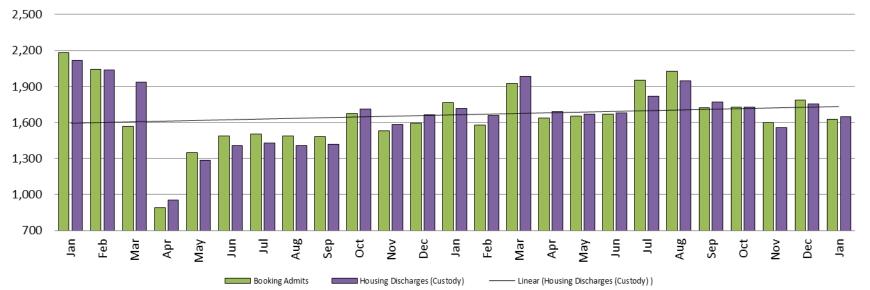

# Criminal Justice Coordinating Council

Population Report & Program Trends

January 2022



### **Detention Facility**

# Booking Admits & Housing Discharges from Custody January 2020 - present



### Bookings Year over Year: Month of January



Sedgwick County...

working for you

| Bookings<br>January | Housing Discharges<br>January |
|---------------------|-------------------------------|
| 2020: 2,183         | 2020: 2,120                   |
| 2021: 1,766         | 2021: 1,719                   |
| 2022: 1,629         | 2022: 1,646                   |

# Average Length of Stay: Booking (Hours) January 2020 - present



| January    | January YTD Average |
|------------|---------------------|
| 2020: 21.7 | 2020: 21.7          |
| 2021: 16.8 | 2021: 16.8          |
| 2022: 19.6 | 2022: 19.6          |



# Average Length of Stay: Housing & Combined (Days) January 2020 - present



| Month Year   | <b>Housing Only</b> | Housing YTD<br>AVG | Combined<br>Days | Combined YTD<br>AV