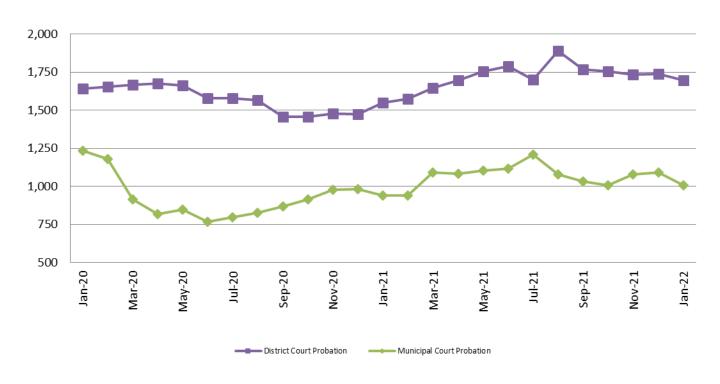

#### Probation - Active Caseloads January 2020 - present

| January               | 2020  | 2021  | 2022  | 2020 YTD<br>Avg. | 2021 YTD<br>Avg. | 2022 YTD<br>Avg. |
|-----------------------|-------|-------|-------|------------------|------------------|------------------|
| Dist. Court Probation | 1,640 | 1,551 | 1,695 | 1,640            | 1,551            | 1,695            |
| Muni. Court Probation | 1,233 | 940   | 1,007 | 1,233            | 940              | 1,007            |