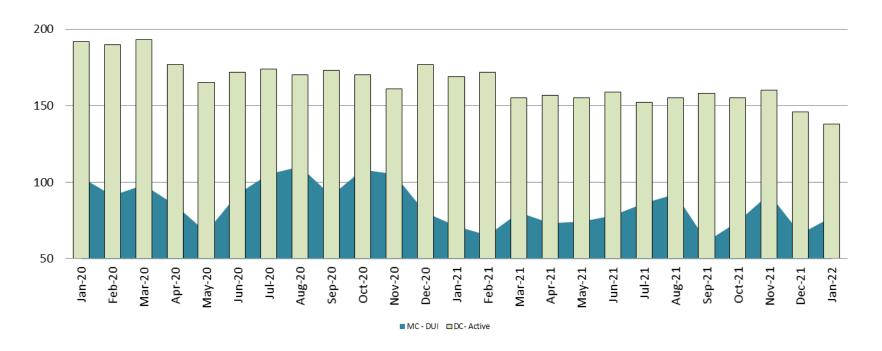

#### **Diversion - Active Caseload**

#### January 2020 - present

| January             | 2020 | 2021 | 2022 | 2020 YTD Avg. | 2021 YTD Avg. | 2022 YTD Avg. |
|---------------------|------|------|------|---------------|---------------|---------------|
| Muni. Court- DUI    | 103  | 71   | 77   | 103           | 71            | 77            |
| Dist. Court- Active | 192  | 169  | 138  | 192           | 169           | 138           |