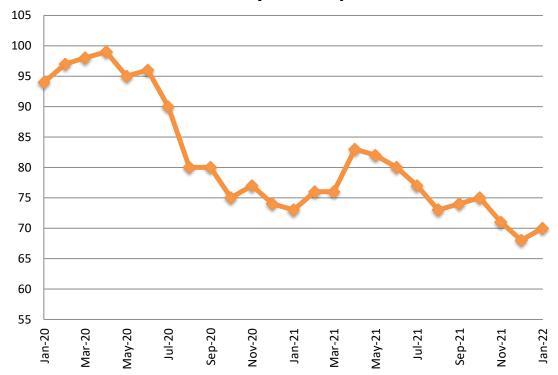

# **Drug Court - Sedgwick County ADP: January 2020 - present**

| January       | 2020 | 2021 | 2022 |
|---------------|------|------|------|
| Sedg. Co. ADP | 94   | 73   | 70   |
| YTD Avg.      | 94   | 73   | 70   |