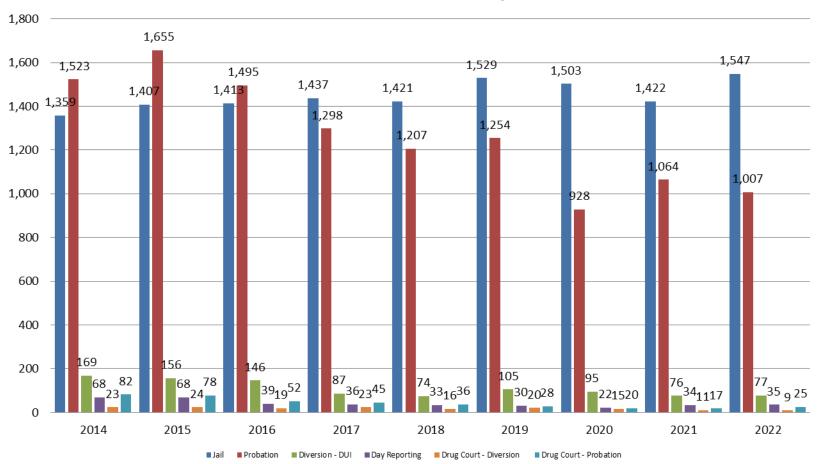

# Correlation: Total & City of Wichita / Municipal Court Programs

**Total Annual ADP: 2014 - present** 