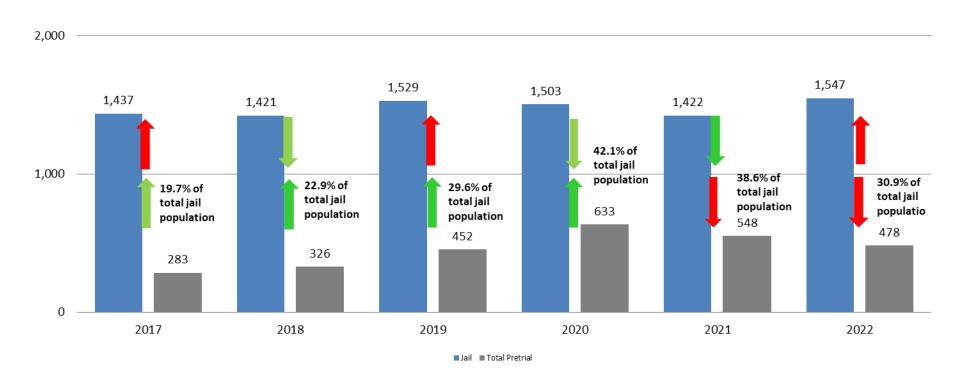

6.38%  | 37.06%   | 48.95% | 60.19%  |
| Mentor Program   | 2%      | 2%       | 17%    | 48%     |
| Re-Entry Program | 27%     | 42%      | 59%    | 72%     |



#### Pretrial Services Program (PSP) Monthly ADP: January 2020 - present



| January     | 2020 ADP | 2021 ADP | 2022 ADP | 2020 YTD Avg. | 2021 YTD Avg. | 2022 YTD Avg. |
|-------------|----------|----------|----------|---------------|---------------|---------------|
| Muni. Court | 4        | 13       | 2        | 4             | 13            | 2             |
| Dist. Court | 518      | 560      | 476      | 518           | 560           | 476           |
| Total       | 522      | 573      | 478      | 522           | 573           | 478           |



## Correlation: Total & PSP

#### **Total Annual ADP: 2017 - present**





#### **Diversion - Active Caseload**

#### January 2020 - present





| January             | 2020 | 2021 | 2022 | 2020 YTD Avg. | 2021 YTD Avg. | 2022 YTD Avg. |
|---------------------|------|------|------|---------------|---------------|---------------|
| Muni. Court- DUI    | 103  | 71   | 77   | 103           | 71            | 77            |
| Dist. Court- Active | 192  | 169  | 138  | 192           | 169           | 138           |



### Mental Health - ADP January 2020 - present



#### Mental Health ADP Year over Year - January



| January  | 2020 ADP | 2021 ADP | 2022 ADP | 2020 YTD Avg. | 2021 YTD Avg. | 2022 YTD Avg. |
|----------|----------|----------|----------|---------------|---------------|---------------|
| SCOAP    | 80       | 52       | N/A      | 80            |