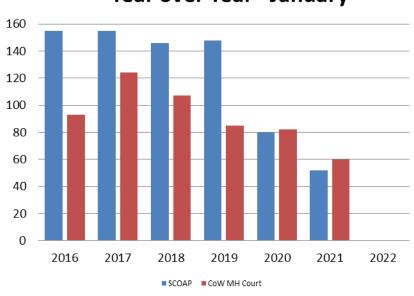

#### Mental Health ADP Year over Year - January

| January  | 2020 ADP | 2021 ADP | 2022 ADP | 2020 YTD Avg. | 2021 YTD Avg. | 2022 YTD Avg. |
|----------|----------|----------|----------|---------------|---------------|---------------|
| SCOAP    | 80       | 52       | N/A      | 80            | 52            | N/A           |
| MH Court | 82       | 60       | N/A      | 82            | 60            | N/A           |