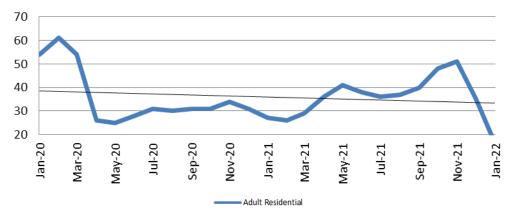

### **Community Corrections**

# Adult Residential: ADP January 2020 - present

| Year | January | January<br>YTD Avg. |
|------|---------|---------------------|
| 2020 | 54      | 54                  |
| 2021 | 27      | 27                  |
| 2022 | 16      | 16                  |