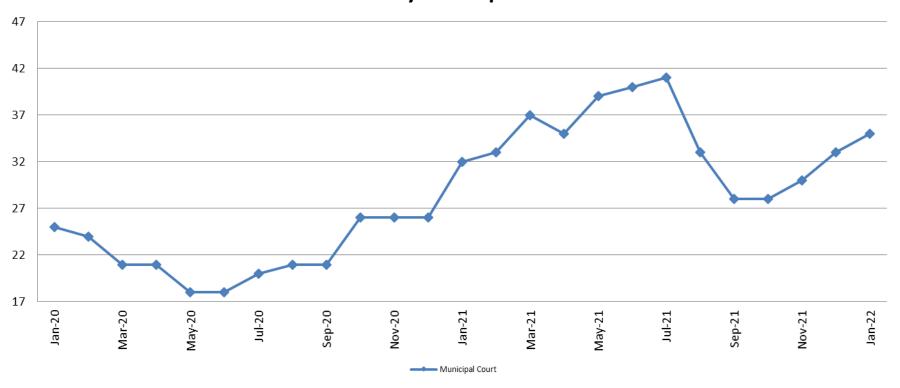

### Day Reporting - Active Caseload January 2020 - present

| January              | 2017 | 2018 | 2019 | 2020 | 2021 | 2022 |
|----------------------|------|------|------|------|------|------|
| Muni. Court          | 35   | 40   | 28   | 25   | 32   | 35   |
| Muni. Court YTD Avg. | 35   | 40   | 28   | 25   | 32   | 35   |