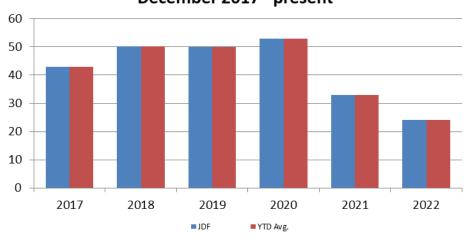

### <u>Juvenile</u>

#### JIAC Intakes January 2017 - present



| Year | January | January<br>YTD Avg. |
|------|---------|---------------------|
| 2017 | 43      | 43                  |
| 2018 | 50      | 50                  |
| 2019 | 50      | 50                  |
| 2020 | 53      | 53                  |
| 2021 | 33      | 33                  |
| 2022 | 24      | 24                  |

edgwick County...

working for you

| Year | January | January<br>YTD Avg. |
|------|---------|---------------------|
| 2017 | 152     | 152                 |
| 2018 | 124     | 124                 |
| 2019 | 144     | 144                 |
| 2020 | 156     | 156                 |
| 2021 | 72      | 72                  |
| 2022 | 110     | 110                 |

#### JDF ADP December 2017 - present



### **Reason for JDF Admits**





### **Reason for JDF Admits**

| Reason                             | January 2021 | January 2022 |
|------------------------------------|--------------|--------------|
| New Charges                        | 12           | 10           |
| Case Management Placement Failures | 0            | 0            |
| Court Ordered Commitment           | 6            | 2            |
| Failure to Appear                  | 2            | 4            |
| Other Program Failure              | 3            | 0            |
| Other Warrant                      | 0            | 0            |
| Pre-Adjudication House Arrest      | 3            | 1            |
| Pretrial Supervision               | 2            | 1            |
| Probation Warrant                  | 4