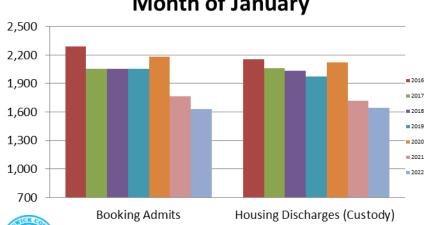

### Bookings Year over Year: Month of January

Sedgwick County...

working for you

| Bookings<br>January | Housing Discharges<br>January |
|---------------------|-------------------------------|
| 2020: 2,183         | 2020: 2,120                   |
| 2021: 1,766         | 2021: 1,719                   |
| 2022: 1,629         | 2022: 1,646                   |