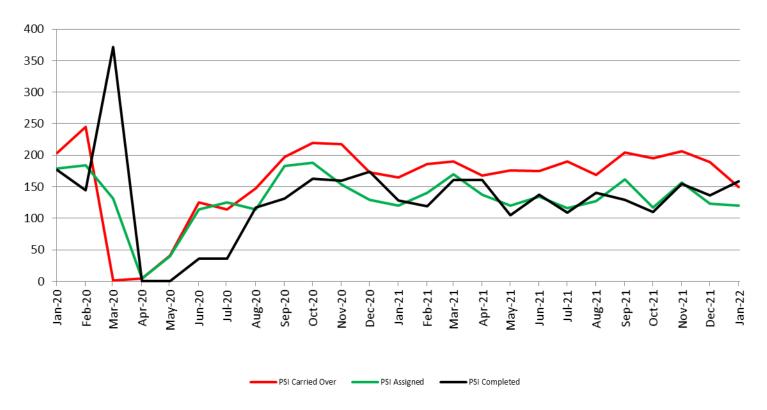

#### District Court Probation: Pre-Sentence Investigation January 2020 - present

| January      | 2020 | 2021 | 2022 |
|--------------|------|------|------|
| Carried Over | 203  | 165  | 150  |
| Assigned     | 179  | 120  | 120  |
| Completed    | 177  | 128  | 159  |