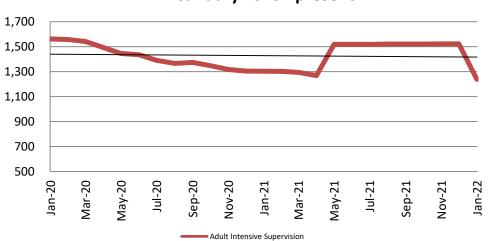

### **Community Corrections**

# Adult Intensive Supervision Probation (AISP): ADP January 2020 - present

| Year | January | January<br>YTD Avg. |
|------|---------|---------------------|
| 2020 | 1,562   | 1,562               |
| 2021 | 1,304   | 1,304               |
| 2022 | 1,238   | 1,238               |