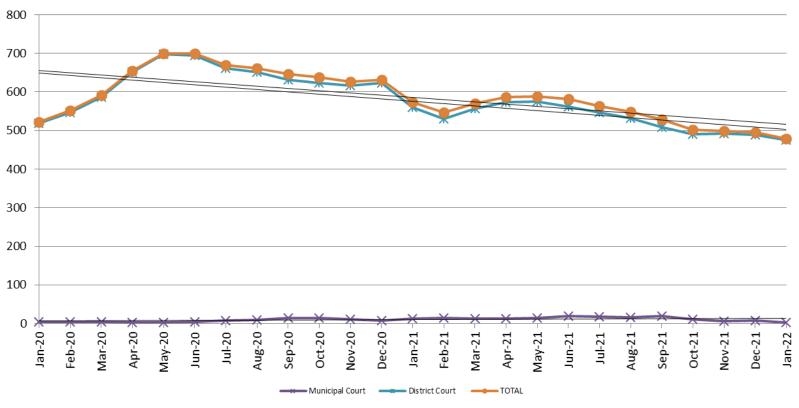

#### Pretrial Services Program (PSP) Monthly ADP: January 2020 - present

| January     | 2020 ADP | 2021 ADP | 2022 ADP | 2020 YTD Avg. | 2021 YTD Avg. | 2022 YTD Avg. |
|-------------|----------|----------|----------|---------------|---------------|---------------|
| Muni. Court | 4        | 13       | 2        | 4             | 13            | 2             |
| Dist. Court | 518      | 560      | 476      | 518           | 560           | 476           |
| Total       | 522      | 573      | 478      | 522           | 573           | 478           |

## Correlation: Total & PSP