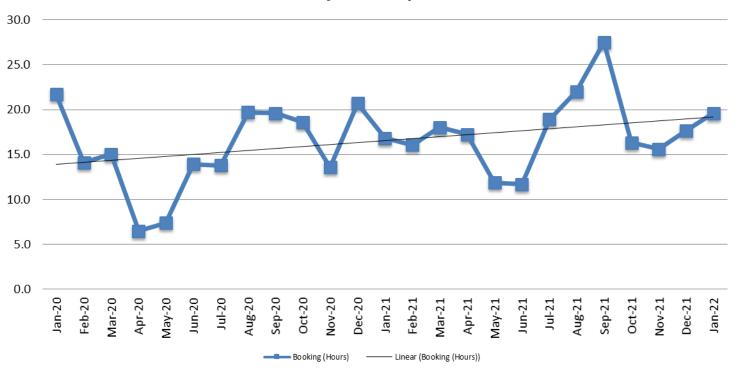

# Average Length of Stay: Booking (Hours) January 2020 - present

| January    | January YTD Average |
|------------|---------------------|
| 2020: 21.7 | 2020: 21.7          |
| 2021: 16.8 | 2021: 16.8          |
| 2022: 19.6 | 2022: 19.6          |