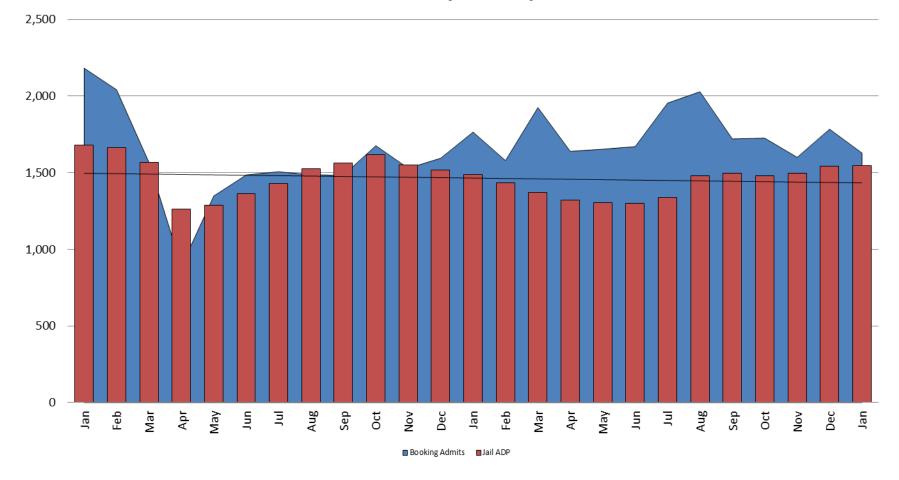

# Booking Admits & Housing Discharges from Custody January 2020 - present

# Booking Admits & Total Monthly ADP (Jail): January 2020 - present