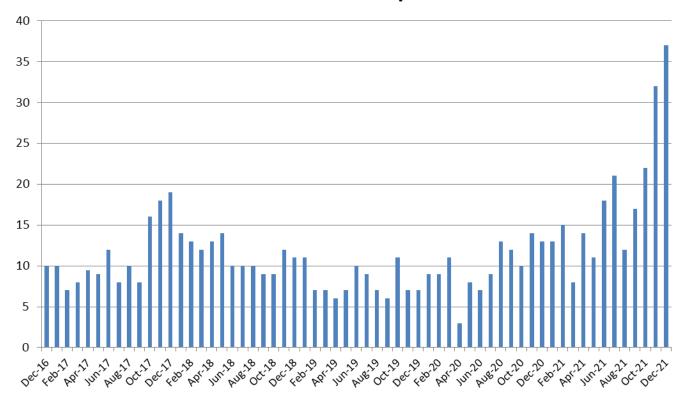

# Journal Entry Completion (Average Days) December 2016 - present

| December  | 2016 | 2017 | 2018 | 2019 | 2020 | 2021 |
|-----------|------|------|------|------|------|------|
| Avg. Days | 10   | 19   | 11   | 7    | 13   | 37   |
| YTD Avg.  | 12   | 11   | 11   | 8    | 10   | 18   |